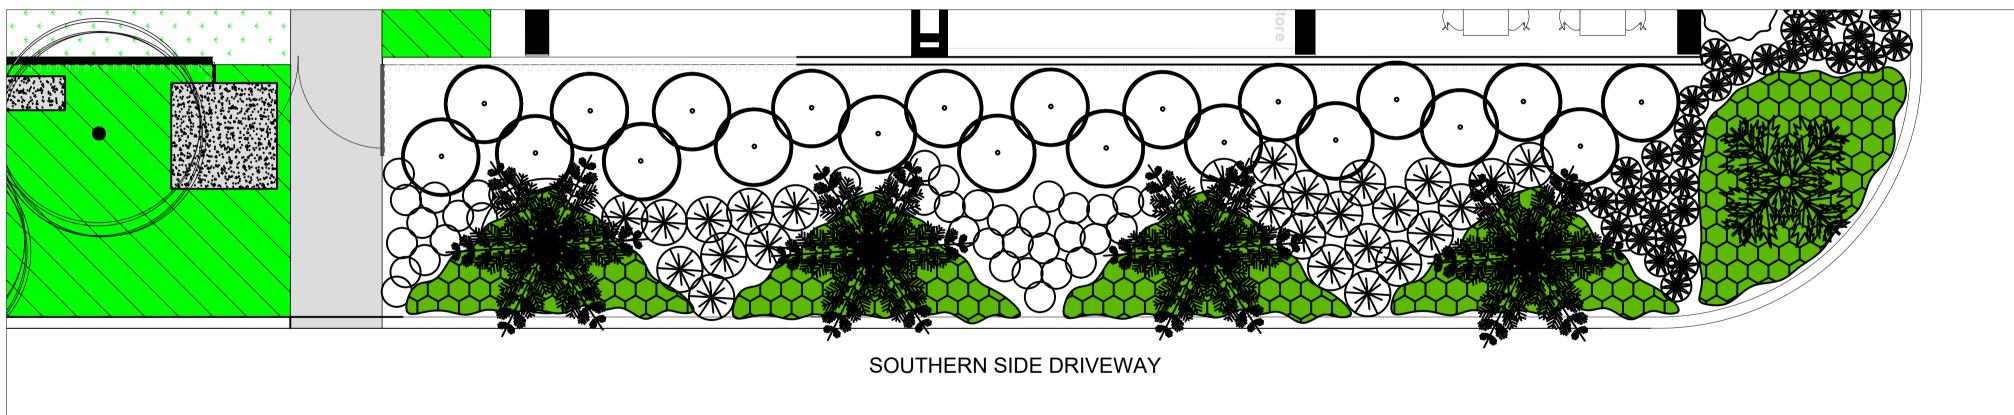

## EASTERN SIDE LANE PLANTING PLAN

SOUTHERN SIDE DRIVEWAY PLANTING PLAN

| <  | SCALE:                                 | 1:50     | PROJECT :                 | DRAWING No    |        |
|----|----------------------------------------|----------|---------------------------|---------------|--------|
| ۲W | DATUM:                                 | Х        | PROPOSED CHILDCARE CENTER | CCC LP 02.dw  |        |
| ۲W | JOB REF:                               | 23.04.01 | 4 INMAN ROAD CROMER       | DATE OF ISSUE | 27.03. |
| JW | ISSUED FOR:<br>DEVELOPMENT APPLICATION |          |                           | REVISION:     | А      |
|    |                                        |          | LANDSCAPE PLAN            | SHEET:        | 2 OF 2 |
|    | ·                                      |          |                           |               |        |