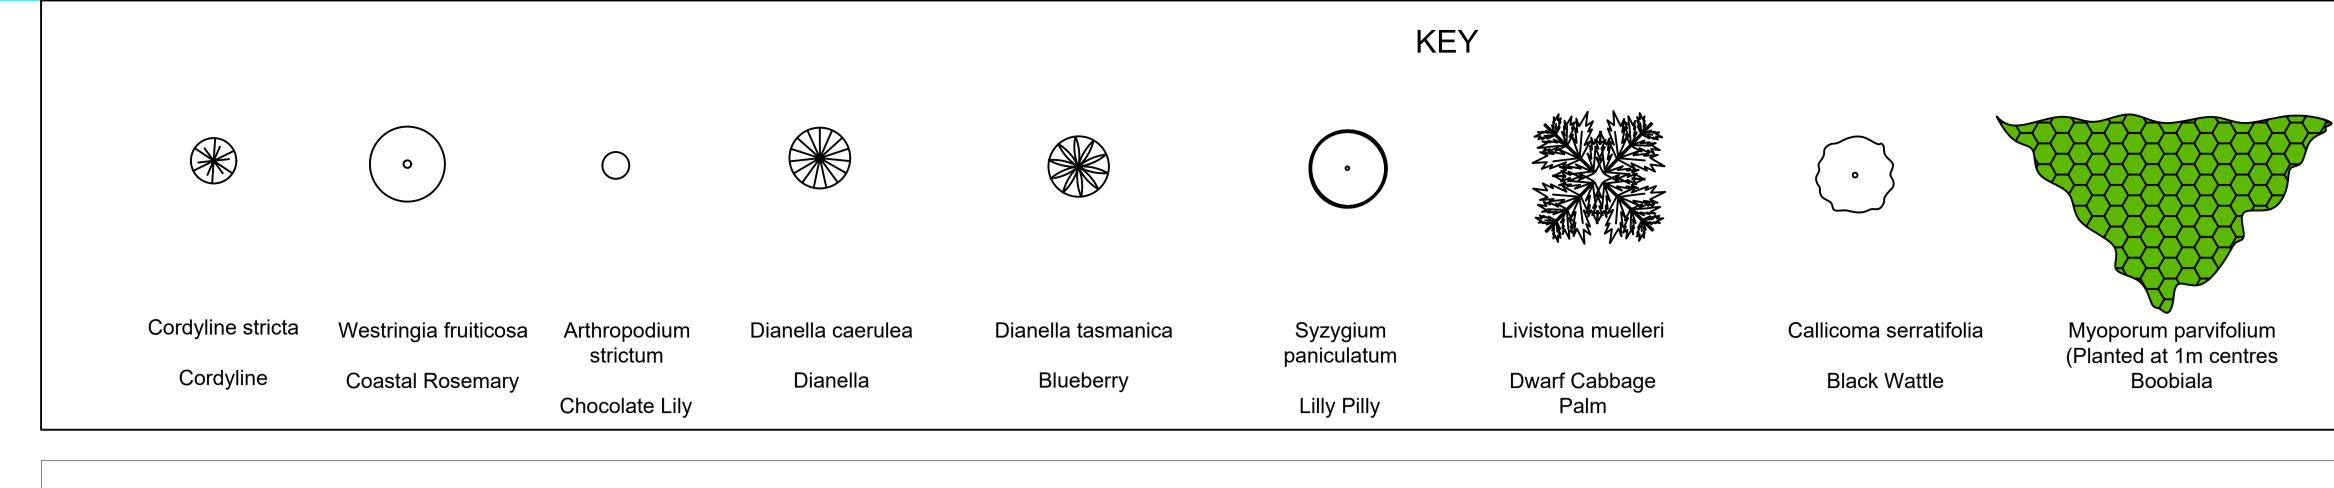

# PLANTING SCHEDULE

| Plant |                        |                      |          |                    |
|-------|------------------------|----------------------|----------|--------------------|
| No.   | Genus-species          | Common Name          | Pot size | Height at maturity |
| 1     | Livistona muelleri     | Dwarf Cabbage Palm   | 45lt     | 20m                |
|       | Archontophoenix        |                      |          |                    |
| 2     | cunninghamiana         | Bangalow Palm        | 45lt     |                    |
| 3     | Hakea salicifolia      | Willow leaved Hakea  | 200mm    | 4-6m               |
| 4     | Cordyline stricta      | Slender Palm Lily    | 200mm    | 3-4m               |
| 5     | Backhousia citriodora  | Lemon Scented Myrtle | 200mm    | 3-5m               |
| 6     | Dianella tasmanica     | Blueberry            | 200mm    | <mark>1.5</mark> m |
| 7     | Callicoma serratifolia | Black Wattle         | 200mm    | <mark>5</mark> m   |
| 8     | Syzygium paniculatum   | Lilly Pilly          | 45lt     | 6m                 |
| 9     | Cissus antartica       | Kangaroo Vine        | 200mm    | 0.5                |
| 10    | Westringia fruiticosa  | Coastal Rosemary     | 200mm    | 1.5                |
| 11    | Myoporum parvifolium   | Creeping Boobialla.  | 150mm    | 0.5                |
| 12    | Dianella caerulea      | Dianella             | 150mm    | 1                  |
| 13    | Arthropodium strictum  | Chocolate Lily       | 150mm    | 0.7                |