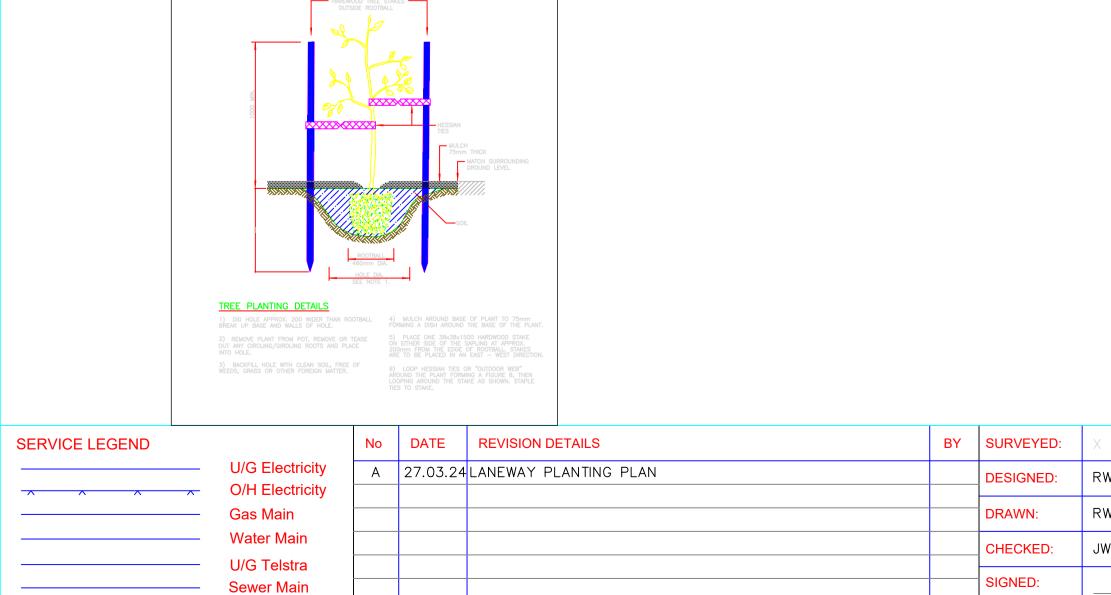

|
| T072 | Melaleuca bracteata    | Black tea tree          | Remove          |  |
| T073 | Melaleuca bracteata    | Black tea tree          | Retain          |  |
| T074 | Draceana marginata     | Madagascar Dragon Tree  | Retain          |  |
| T075 | Hibiscus tiliacious    | Sea Hibiscus            | Retain          |  |
| T076 | Eucalyptus botriodes   | Bangalay                | Retain          |  |

| No |    | Genus-species         | Common Name    | Pot size |
|----|----|-----------------------|----------------|----------|
| 1  |    | Angophora costata     | Sydney Red Gum | 45lt     |
| 2  | 2  | Eucalptus heamastoma  | Scribbly Gum   | 45lt     |
| 3  | }  | Syzygium paniculatum  | Lilly Pilly    | 45lt     |
| 4  | ļ. | Eucalyptus botryoides | Bangalay       | 45lt     |









PLANTING DETAIL

## EASTERN SIDE LANE PLANTING PLAN

SOUTHERN SIDE DRIVEWAY PLANTING PLAN



| <  | SCALE:                                 | 1:50     | PROJECT :                 | DRAWING No    |        |
|----|----------------------------------------|----------|---------------------------|---------------|--------|
| ۲W | DATUM:                                 | Х        | PROPOSED CHILDCARE CENTER | CCC LP 02.dw  |        |
| ۲W | JOB REF:                               | 23.04.01 | 4 INMAN ROAD CROMER       | DATE OF ISSUE | 27.03. |
| JW | ISSUED FOR:<br>DEVELOPMENT APPLICATION |          |                           | REVISION:     | А      |
|    |                                        |          | LANDSCAPE PLAN            | SHEET:        | 2 OF 2 |
|    | ·