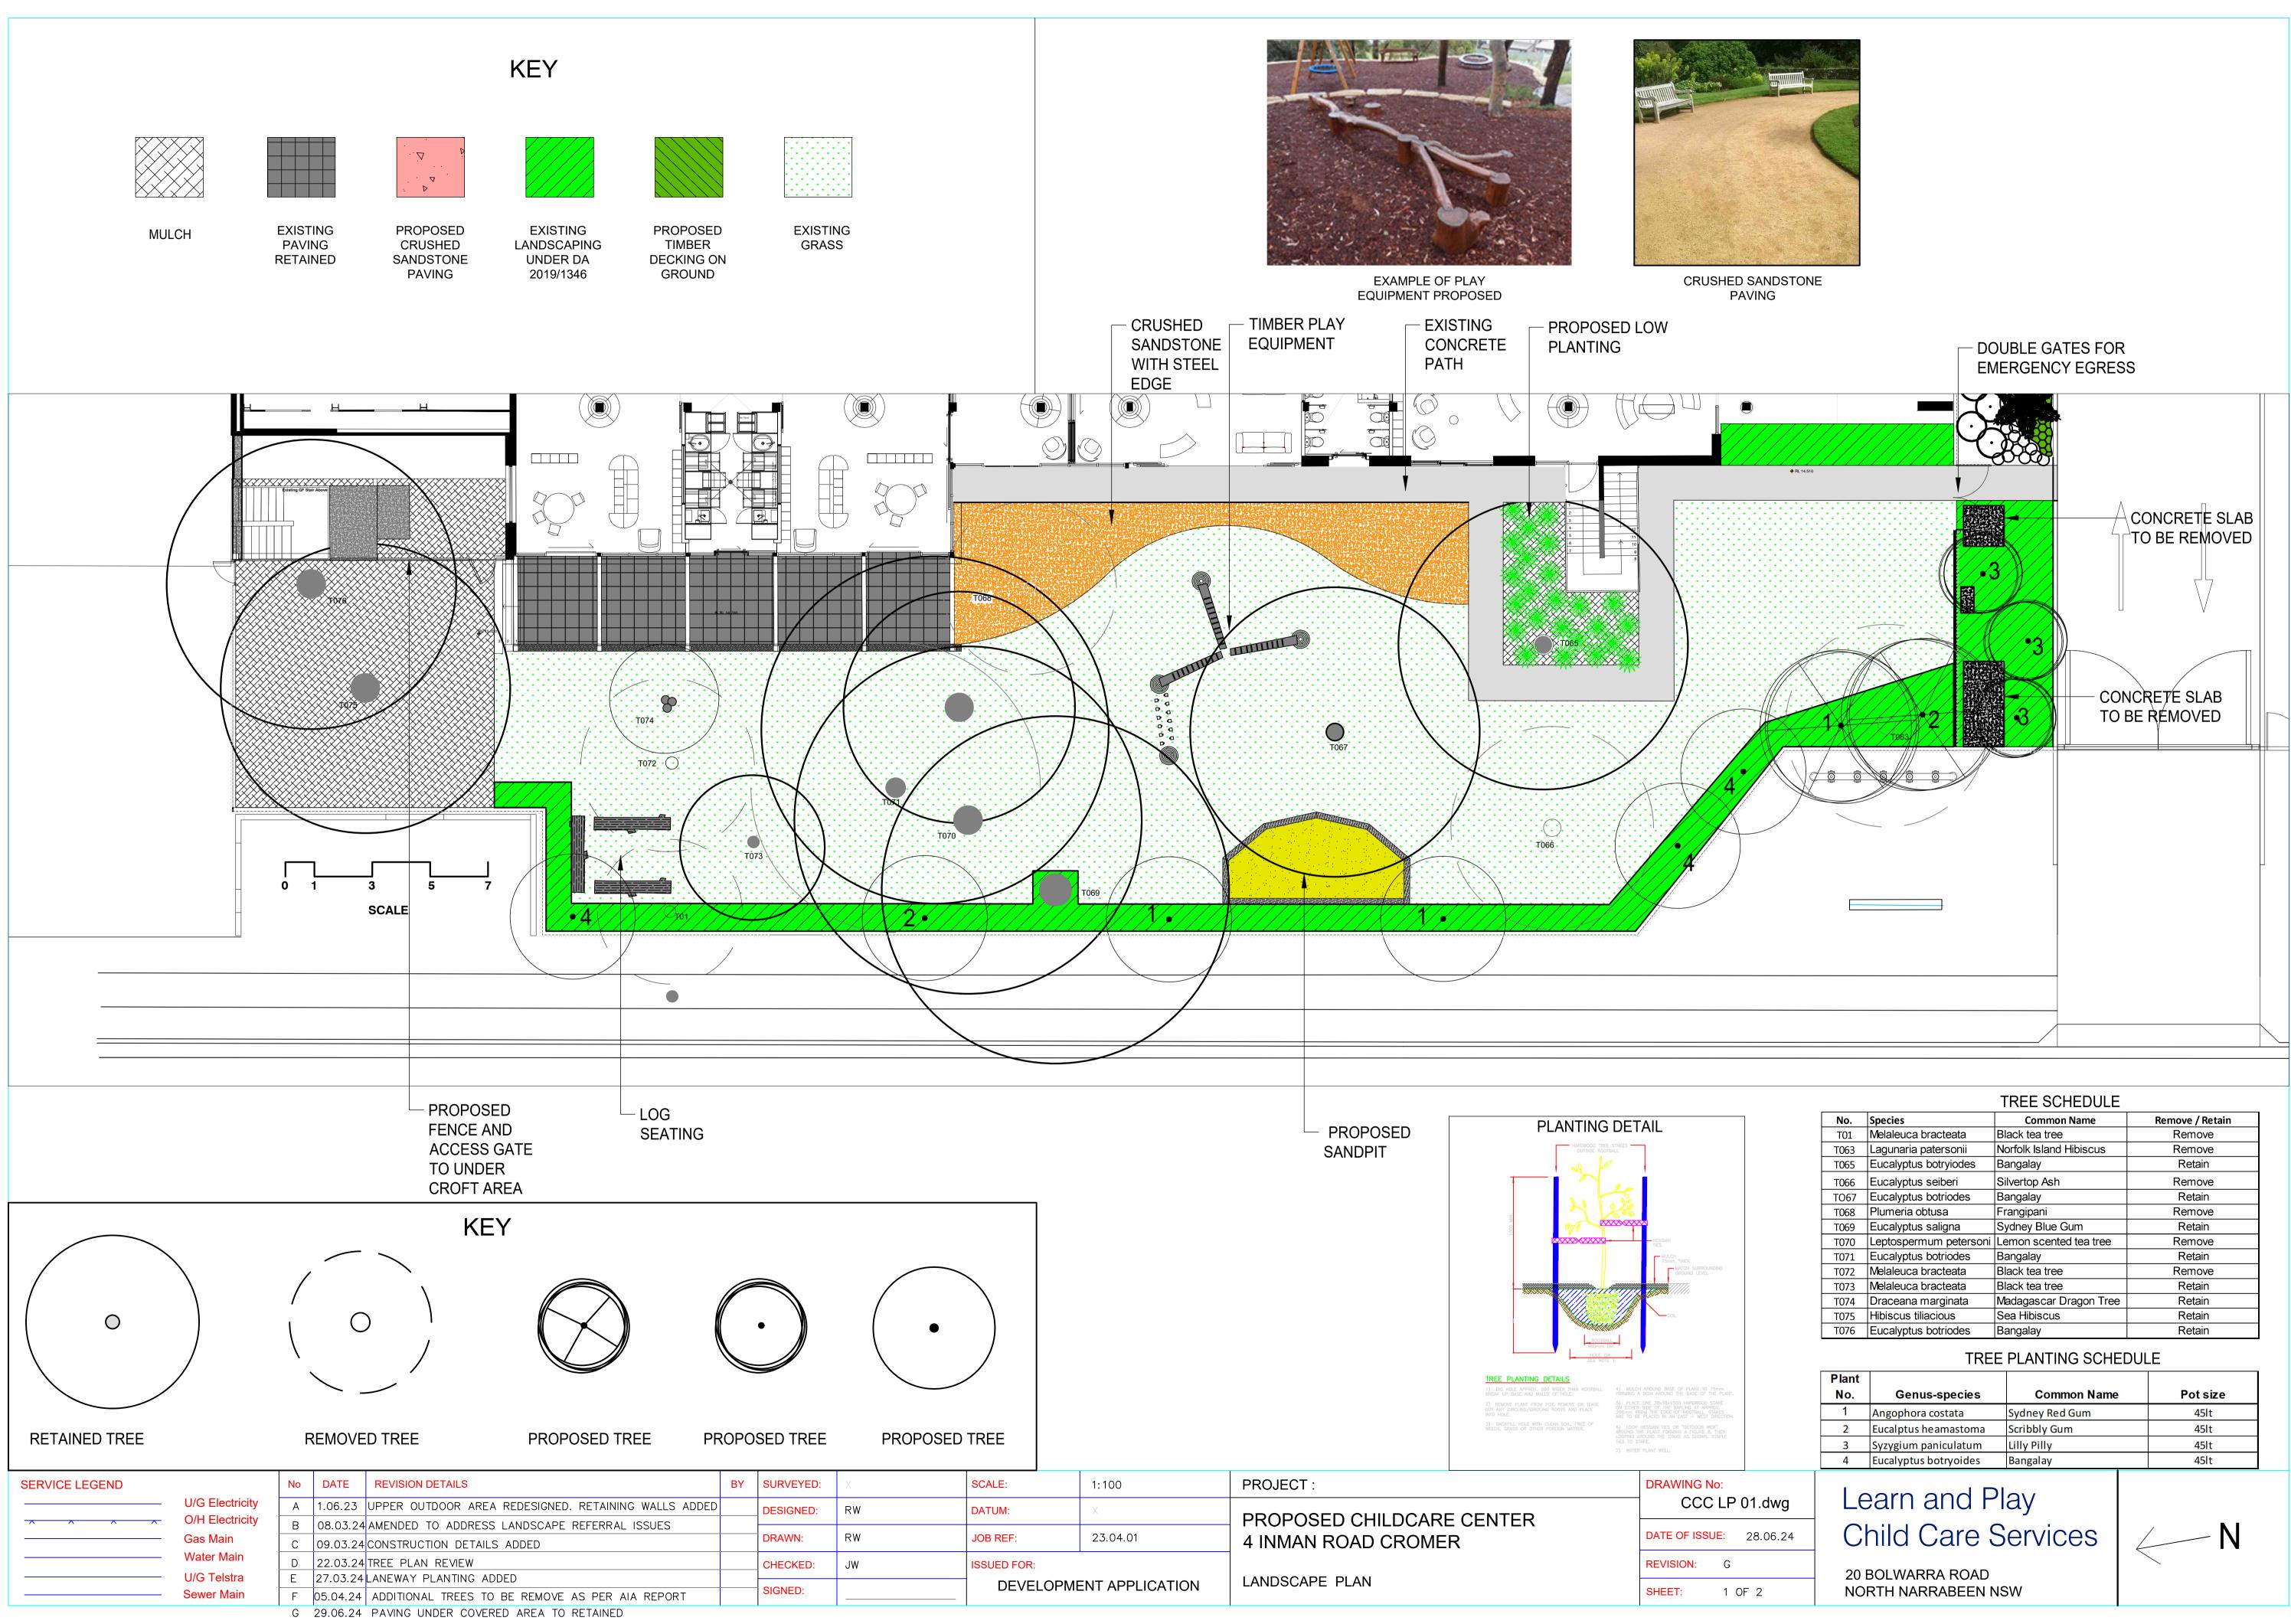

| No.  | Species                | Common Name             | Remove / Retain |  |
|------|------------------------|-------------------------|-----------------|--|
| T01  | Melaleuca bracteata    | Black tea tree          | Remove          |  |
| T063 | Lagunaria patersonii   | Norfolk Island Hibiscus | Remove          |  |
| T065 | Eucalyptus botryiodes  | Bangalay                | Retain          |  |
| T066 | Eucalyptus seiberi     | Silvertop Ash           | Remove          |  |
| TO67 | Eucalyptus botriodes   | Bangalay                | Retain          |  |
| T068 | Plumeria obtusa        | Frangipani              | Remove          |  |
| T069 | Eucalyptus saligna     | Sydney Blue Gum         | Retain          |  |
| T070 | Leptospermum petersoni | Lemon scented tea tree  | Remove          |  |
| T071 | Eucalyptus botriodes   | Bangalay                | Retain          |  |
| T072 | Melaleuca bracteata    | Black tea tree          | Remove          |  |
| T073 | Melaleuca bracteata    | Black tea tree          | Retain          |  |
| T074 | Draceana marginata     | Madagascar Dragon Tree  | Retain          |  |
| T075 | Hibiscus tiliacious    | Sea Hibiscus            | Retain          |  |
| T076 | Eucalyptus botriodes   | Bangalay                | Retain          |  |

| No |    | Genus-species         | Common Name    | Pot size |
|----|----|-----------------------|----------------|----------|
| 1  |    | Angophora costata     | Sydney Red Gum | 45lt     |
| 2  | 2  | Eucalptus heamastoma  | Scribbly Gum   | 45lt     |
| 3  | }  | Syzygium paniculatum  | Lilly Pilly    | 45lt     |
| 4  | ļ. | Eucalyptus botryoides | Bangalay       | 45lt     |

PLANTING DETAIL