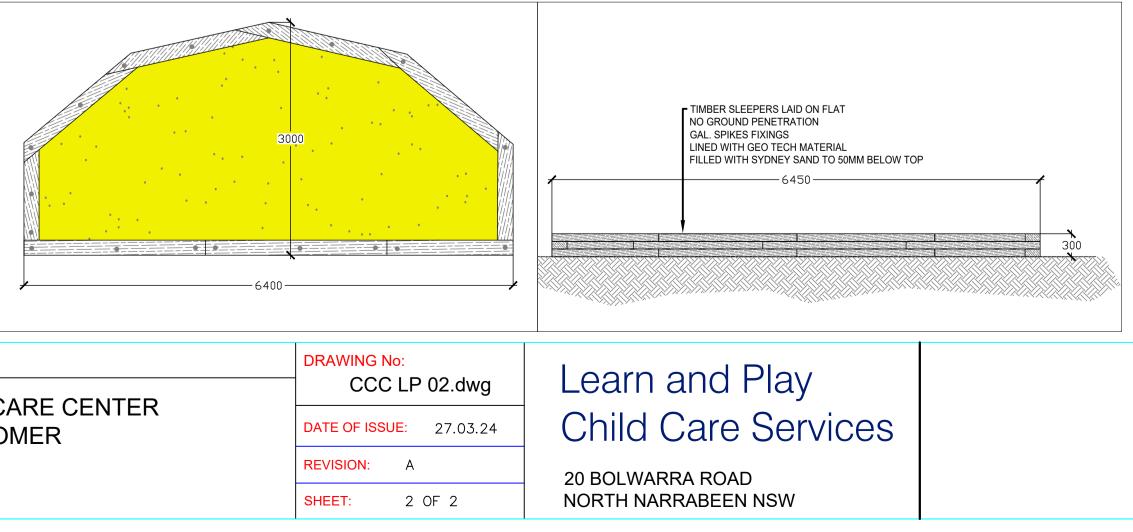

Melaleuca bracteata    | Black tea tree          | Retain          |  |
| T074 | Draceana marginata     | Madagascar Dragon Tree  | Retain          |  |
| T075 | Hibiscus tiliacious    | Sea Hibiscus            | Retain          |  |
| T076 | Eucalyptus botriodes   | Bangalay                | Retain          |  |

| No |    | Genus-species         | Common Name    | Pot size |
|----|----|-----------------------|----------------|----------|
| 1  |    | Angophora costata     | Sydney Red Gum | 45lt     |
| 2  | 2  | Eucalptus heamastoma  | Scribbly Gum   | 45lt     |
| 3  | }  | Syzygium paniculatum  | Lilly Pilly    | 45lt     |
| 4  | ļ. | Eucalyptus botryoides | Bangalay       | 45lt     |









PLANTING DETAIL

## EASTERN SIDE LANE PLANTING PLAN

SOUTHERN SIDE DRIVEWAY PLANTING PLAN



| <  | SCALE:                                 | 1:50     | PROJECT :                 | DRAWING No    |        |
|----|----------------------------------------|----------|---------------------------|---------------|--------|
| ۲W | DATUM:                                 | Х        | PROPOSED CHILDCARE CENTER | CCC LP 02.dw  |        |
| ۲W | JOB REF:                               | 23.04.01 | 4 INMAN ROAD CROMER       | DATE OF ISSUE | 27.03. |
| JW | ISSUED FOR:<br>DEVELOPMENT APPLICATION |          |                           | REVISION:     | А      |
|    |                                        |          | LANDSCAPE PLAN            | SHEET:        | 2 OF 2 |
|    | ·                                      |          |                           |               |        |





Backhousi