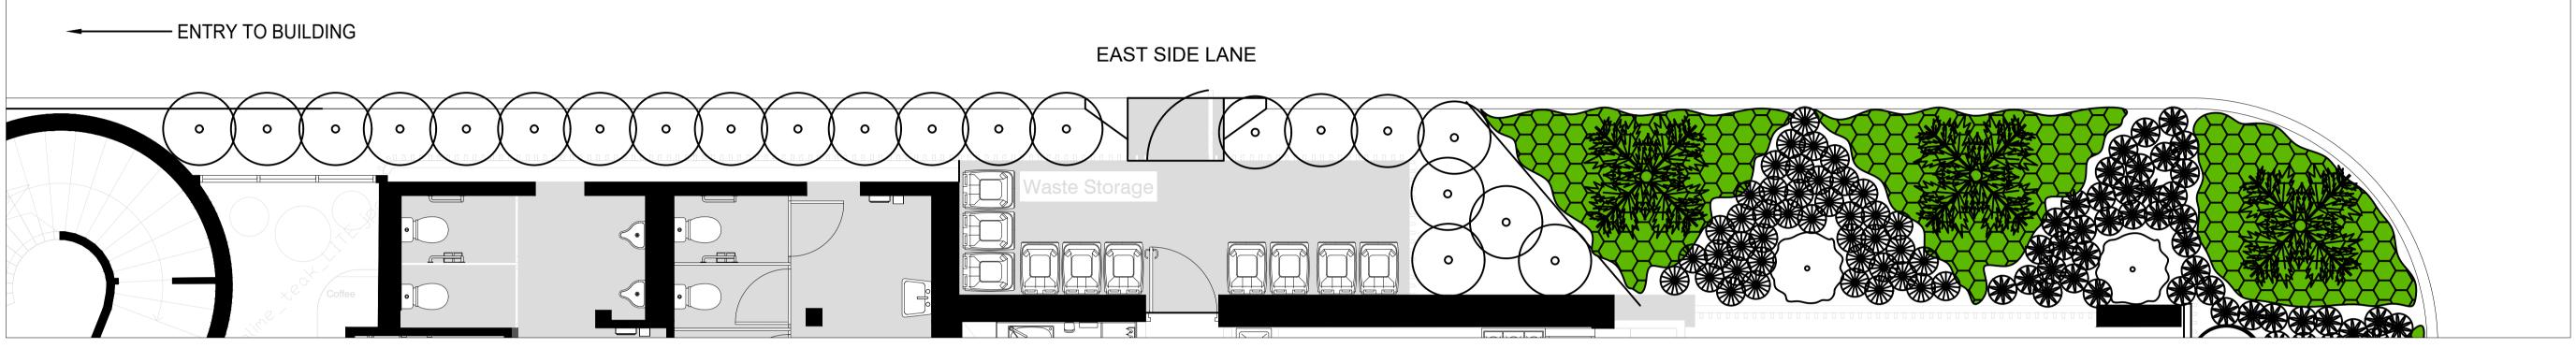

## EASTERN SIDE LANE PLANTING PLAN

SOUTHERN SIDE DRIVEWAY PLANTING PLAN

| <  | SCALE:                                 | 1:50     | PROJECT :                 | DRAWING No    |        |
|----|----------------------------------------|----------|---------------------------|---------------|--------|
| ۲W | DATUM:                                 | Х        | PROPOSED CHILDCARE CENTER | CCC LP 02.dw  |        |
| ۲W | JOB REF:                               | 23.04.01 | 4 INMAN ROAD CROMER       | DATE OF ISSUE | 27.03. |
| JW | ISSUED FOR:<br>DEVELOPMENT APPLICATION |          |                           | REVISION:     | А      |
|    |                                        |          | LANDSCAPE PLAN            | SHEET:        | 2 OF 2 |
|    | ·                                      |          |                           |               |        |