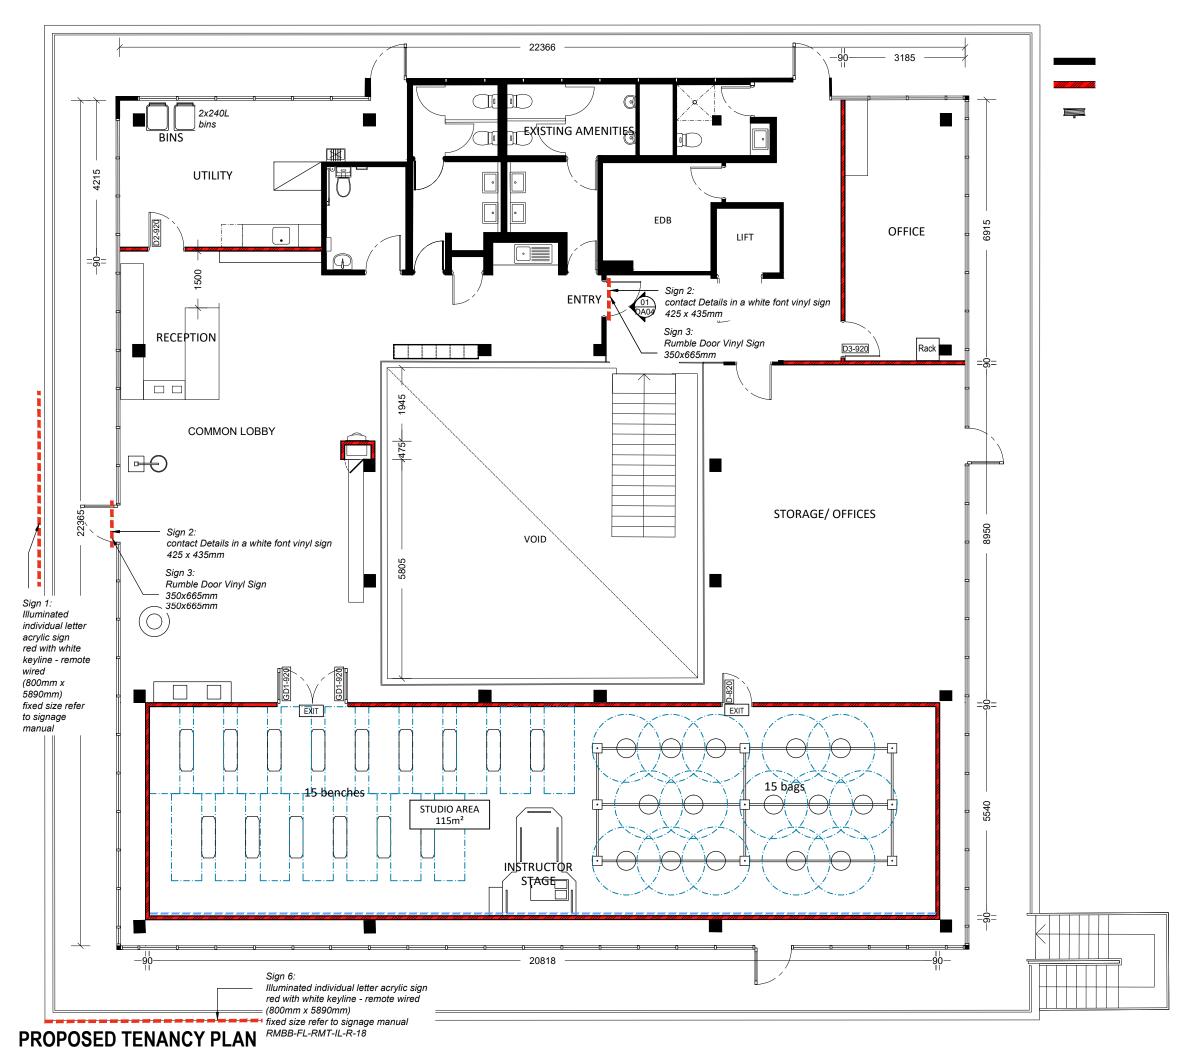

# Proposed Tenancy Plan

SCALE: 1:100 @ A3 SHEET SIZE: DWG NO:

REVISI

A3 DA03.01 a

SCALE: 1:100