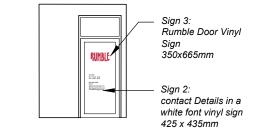

# External Elevation & Signage Details

SCALE: 1:100 @ A3 SHEET SIZE: DWG NO:

DRAWN: Furgon S

A3 DA04.01 a