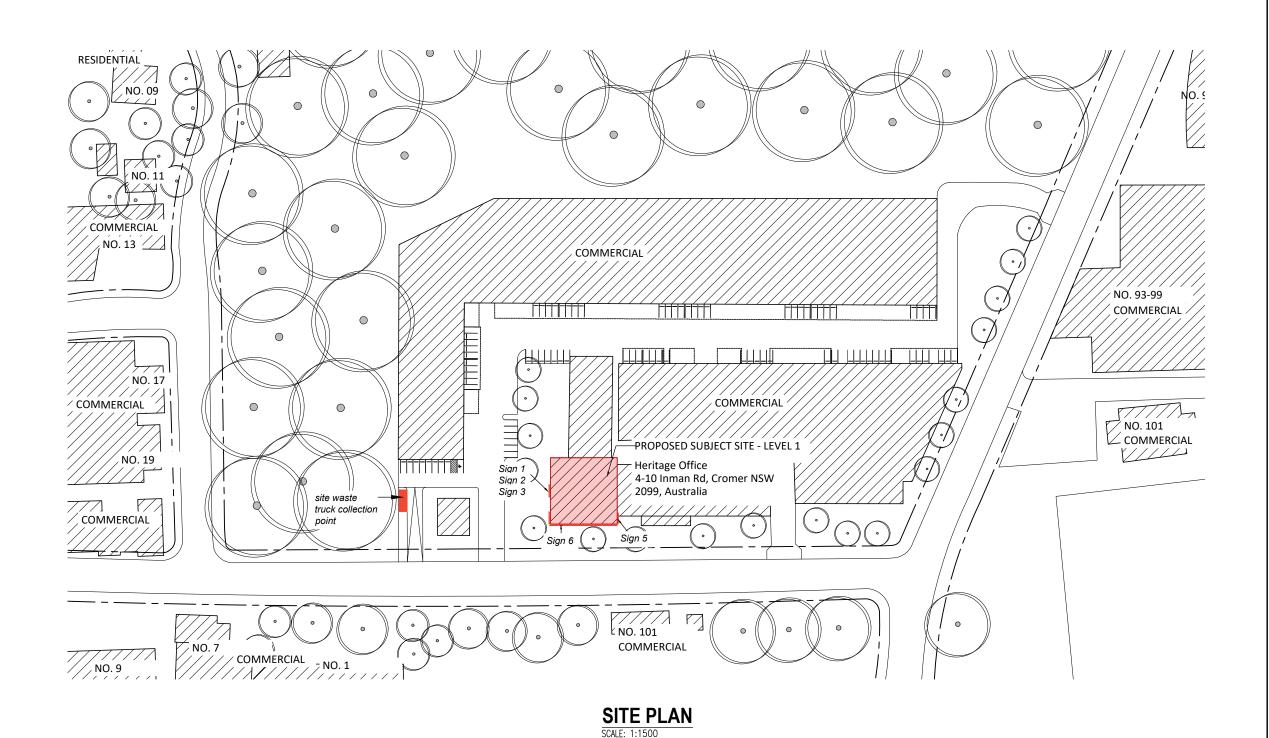

#### Dan Collins

Office 4, 4-10 Inman Road, Cromer, NSW

SHEET TITLE:

Site Plan

SCALE: 1:100 @ A3 SHEET SIZE: DWG NO:

A3 DA01.01 a

THIS PLAN IS TO BE READ IN **CONJUNCTION WITH** THE CONDITIONS OF DEVELOPMENT CONSENT