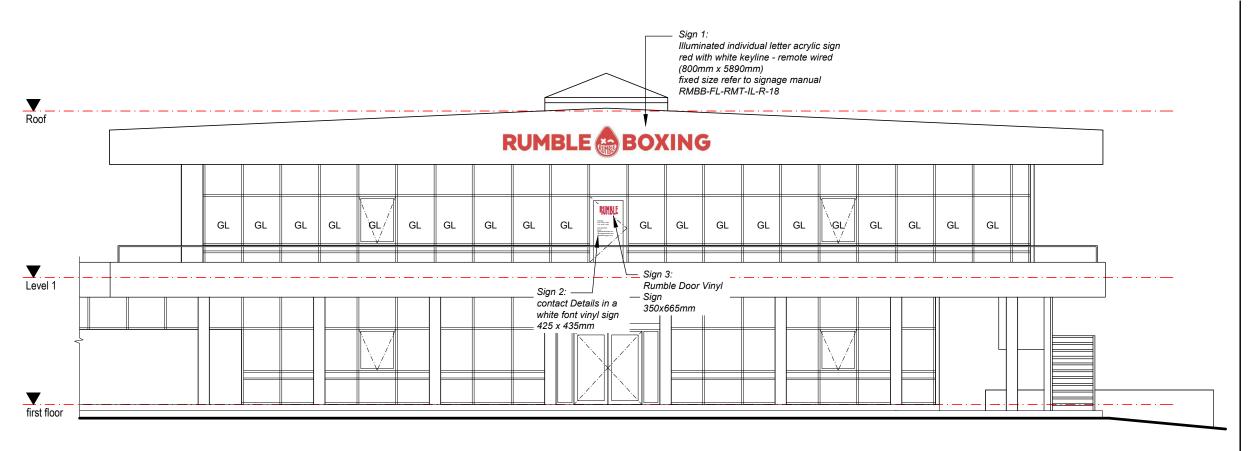

# PROPOSED NORTH ELEVATION

SCALE: 1:100

# **ELEVATION 01**

CALE: 1:100

# PROPOSED SOUTH ELEVATION

SCALE: 1:100

# External Elevation & Signage Details

SCALE: 1:100 @ A3 SHEET SIZE: DWG NO:

DRAWN: Furgon S

A3 DA04.01 a