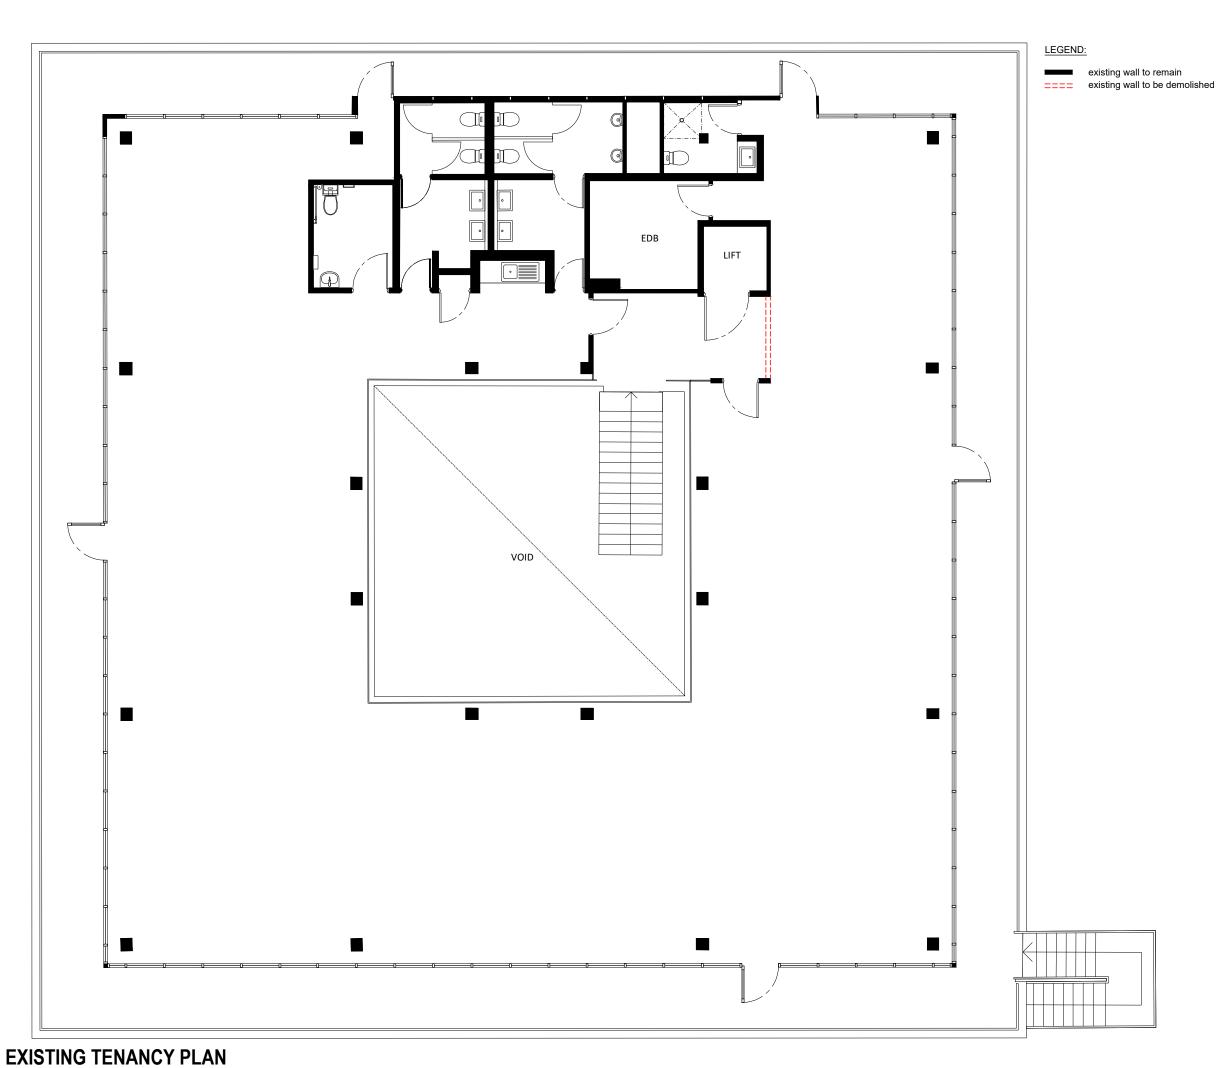

# **Existing Tenancy Plan**

SCALE: 1:100 @ A3 SHEET SIZE: DWG NO:

DRAWN: Furqon S A3 DA02.01 a

THIS PLAN IS TO BE READ IN
CONJUNCTION WITH
THE CONDITIONS OF DEVELOPMENT
CONSENT

DA2023/1202

DA Issue for Council Approval
DA Issue for Council Approval
DA Issue for Council Approval