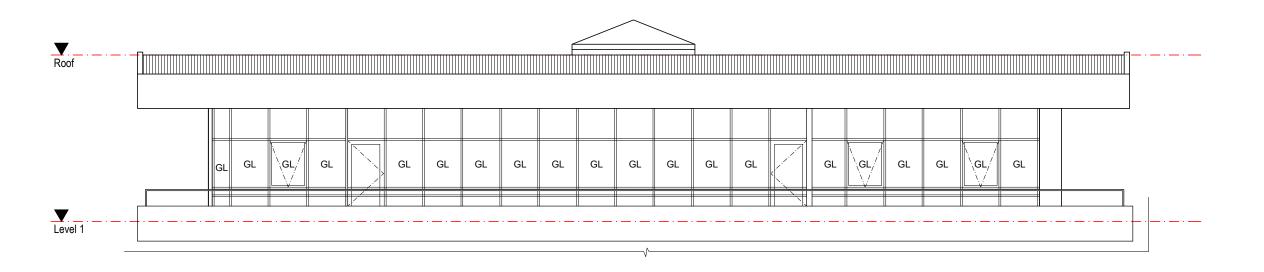

# PROPOSED WEST ELEVATION

SCALE: 1:10

# External Elevation & Signage Details

SCALE: 1:100 @ A3 SHEET SIZE: DWG NO:

DRAWN: Furqon S

A3 DA04.02 a