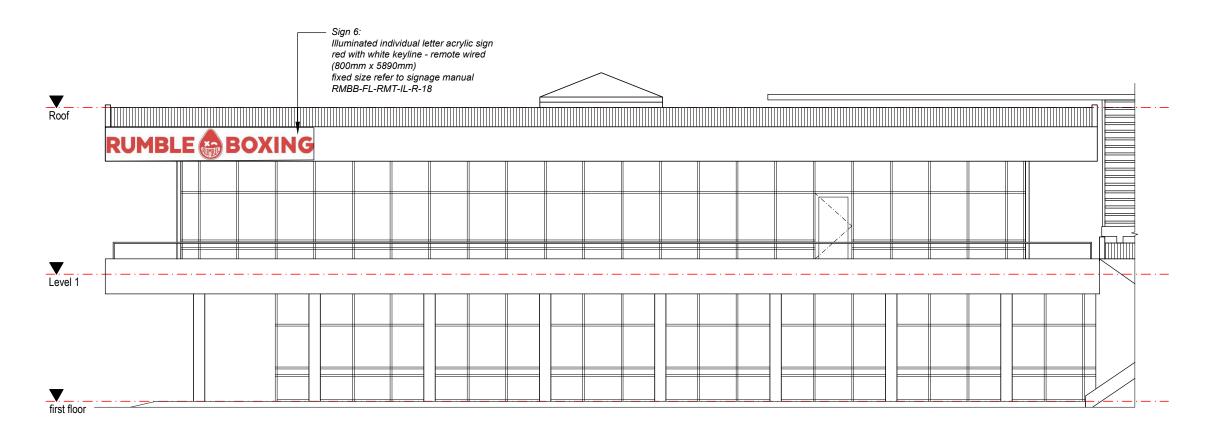

# PROPOSED NORTH ELEVATION

SCALE: 1:100

# External Elevation & Signage Details

SCALE: 1:100 @ A3 SHEET SIZE: DWG NO:

DRAWN: Furgon S

A3 DA04.01 a