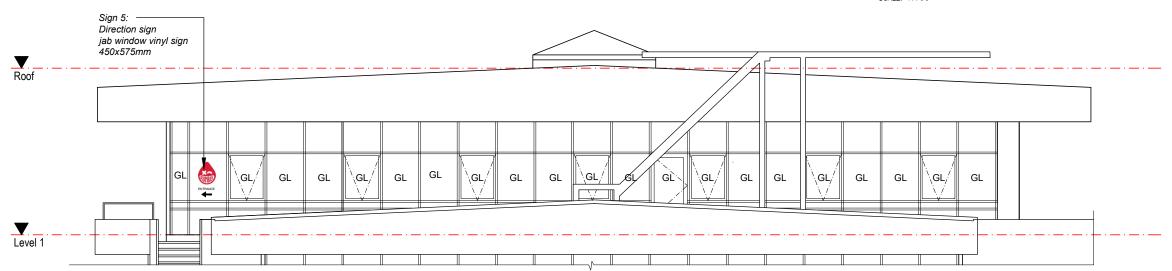

# PROPOSED SOUTH ELEVATION

SCALE: 1:100

# External Elevation & Signage Details

SCALE: 1:100 @ A3 SHEET SIZE: DWG NO:

DRAWN: Furgon S

A3 DA04.01 a