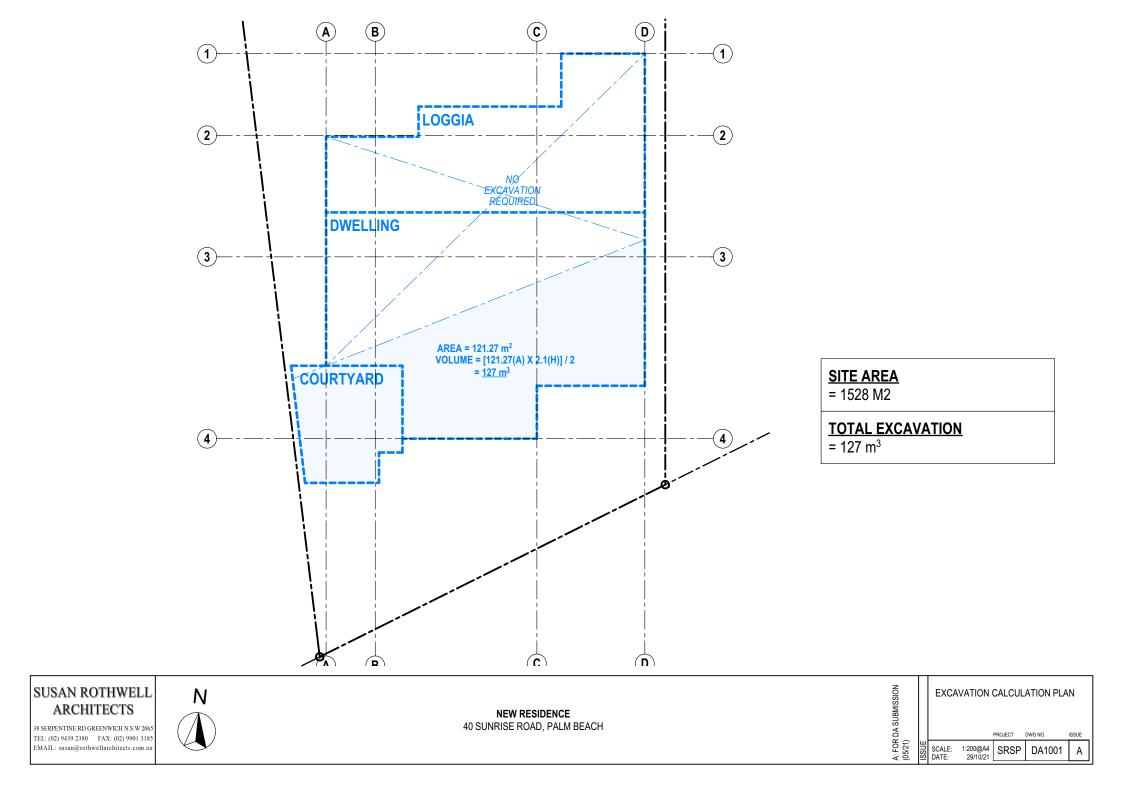

| SITE AREA<br>= 1528 M2                                 |                       |  |  |  |  |  |
|--------------------------------------------------------|-----------------------|--|--|--|--|--|
| REQUIRED SOFT LANDSCAPE<br>= 60% OF SITE<br>= 916.8 M2 |                       |  |  |  |  |  |
| PROPOSED SOFT LA<br>= 71% OF SITE<br>= 1087.59 M2      | NDSCAPE               |  |  |  |  |  |
| IRRIGATED LANDSCAPE<br>= 161.19 M2                     |                       |  |  |  |  |  |
| AREA - LANDSCAPE                                       | - IRRIGATED           |  |  |  |  |  |
| ZONE                                                   | AREA                  |  |  |  |  |  |
| LAWN                                                   | 24.39                 |  |  |  |  |  |
| PLANTER 1                                              | 9.01                  |  |  |  |  |  |
| PLANTER 2                                              | 8.90                  |  |  |  |  |  |
| PLANTER 3                                              | 5.54                  |  |  |  |  |  |
| SETBACK 1 99.31                                        |                       |  |  |  |  |  |
| SETBACK 2                                              | 14.04                 |  |  |  |  |  |
|                                                        | 161.19 m <sup>2</sup> |  |  |  |  |  |