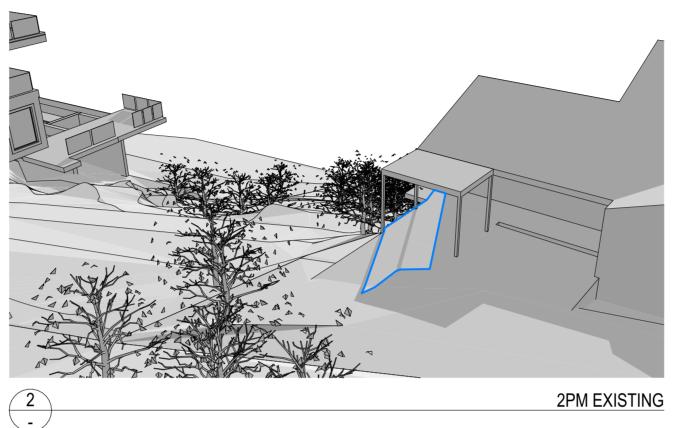

| BEACH | TO SUIT<br>CHANGES IN<br>TO COUNCIL<br>S FOR DA<br>N | SUBMISSION                 |                 | LED SOLA<br>HERN PAT |         |         |       |   |
|-------|------------------------------------------------------|----------------------------|-----------------|----------------------|---------|---------|-------|---|
|       | SED<br>NG C<br>SSIOI                                 | DAS                        |                 |                      | PROJECT | DWG NO. | ISSUE |   |
| L     | B: REVI<br>PLANNI<br>COMPO<br>COMPO<br>(10/21)       | A: FOR<br>(05/21)<br>ISSUF | SCALE:<br>DATE: | @A2<br>29/10/21      | SRSP    | DA1007  | В     | ] |
|       |                                                      | DA                         |                 |                      | PROJECT | DWG NO. |       |   |

**3PM EXISTING** 

DETAILED SOLAR STUDY OF THE WEST B: REVISED TO SUIT PLANNING CHANGES IN RESPONSE TO COUNCIL COMMENTS FOR DA SUBMISSION (10/21) A: FOR DA SUBMISSION (05/21) ISSUE ISSUE **NEW RESIDENCE** FACADE OF NO. 38 AT 40 SUNRISE ROAD, PALM BEACH LOT 151 / DP 6937 ISSUE PROJECT DWG NO. FOR SUSAN ROTHWELL @A2 29/10/21 SRSP DA1008 B

SUSAN ROTHWELL ARCHITECTS

4

\_

38 SERPENTINE RD GREENWICH N.S.W 2065 TEL: (02) 9439 2380 FAX: (02) 9901 3185 EMAIL: susan@rothwellarchitects.com.au

**1PM PROPOSED** 

2PM EXISTING