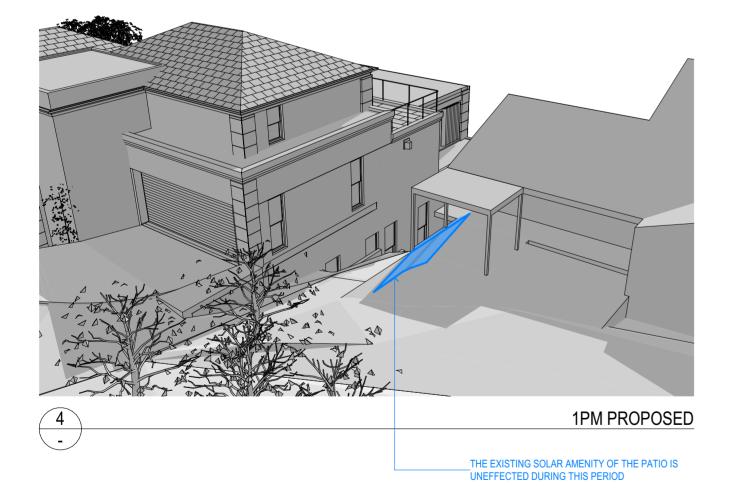

| BEACH | TO SUIT<br>CHANGES IN<br>TO COUNCIL<br>S FOR DA<br>N | SUBMISSION                 |                 | LED SOLA<br>HERN PAT |         |         |       |   |
|-------|------------------------------------------------------|----------------------------|-----------------|----------------------|---------|---------|-------|---|
|       | SED<br>NG C<br>SSIOI                                 | DAS                        |                 |                      | PROJECT | DWG NO. | ISSUE |   |
| L     | B: REVI<br>PLANNI<br>COMPO<br>COMPO<br>(10/21)       | A: FOR<br>(05/21)<br>ISSUF | SCALE:<br>DATE: | @A2<br>29/10/21      | SRSP    | DA1007  | В     | ] |
|       |                                                      | DA                         |                 |                      | PROJECT | DWG NO. |       |   |

**3PM EXISTING** 

DETAILED SOLAR STUDY OF THE WEST B: REVISED TO SUIT PLANNING CHANGES IN RESPONSE TO COUNCIL COMMENTS FOR DA SUBMISSION (10/21) A: FOR DA SUBMISSION (05/21) ISSUE ISSUE **NEW RESIDENCE** FACADE OF NO. 38 AT 40 SUNRISE ROAD, PALM BEACH LOT 151 / DP 6937 ISSUE PROJECT DWG NO. FOR SUSAN ROTHWELL @A2 29/10/21 SRSP DA1008 B

SUSAN ROTHWELL ARCHITECTS

4

\_

38 SERPENTINE RD GREENWICH N.S.W 2065 TEL: (02) 9439 2380 FAX: (02) 9901 3185 EMAIL: susan@rothwellarchitects.com.au

**1PM PROPOSED** 

2PM EXISTING