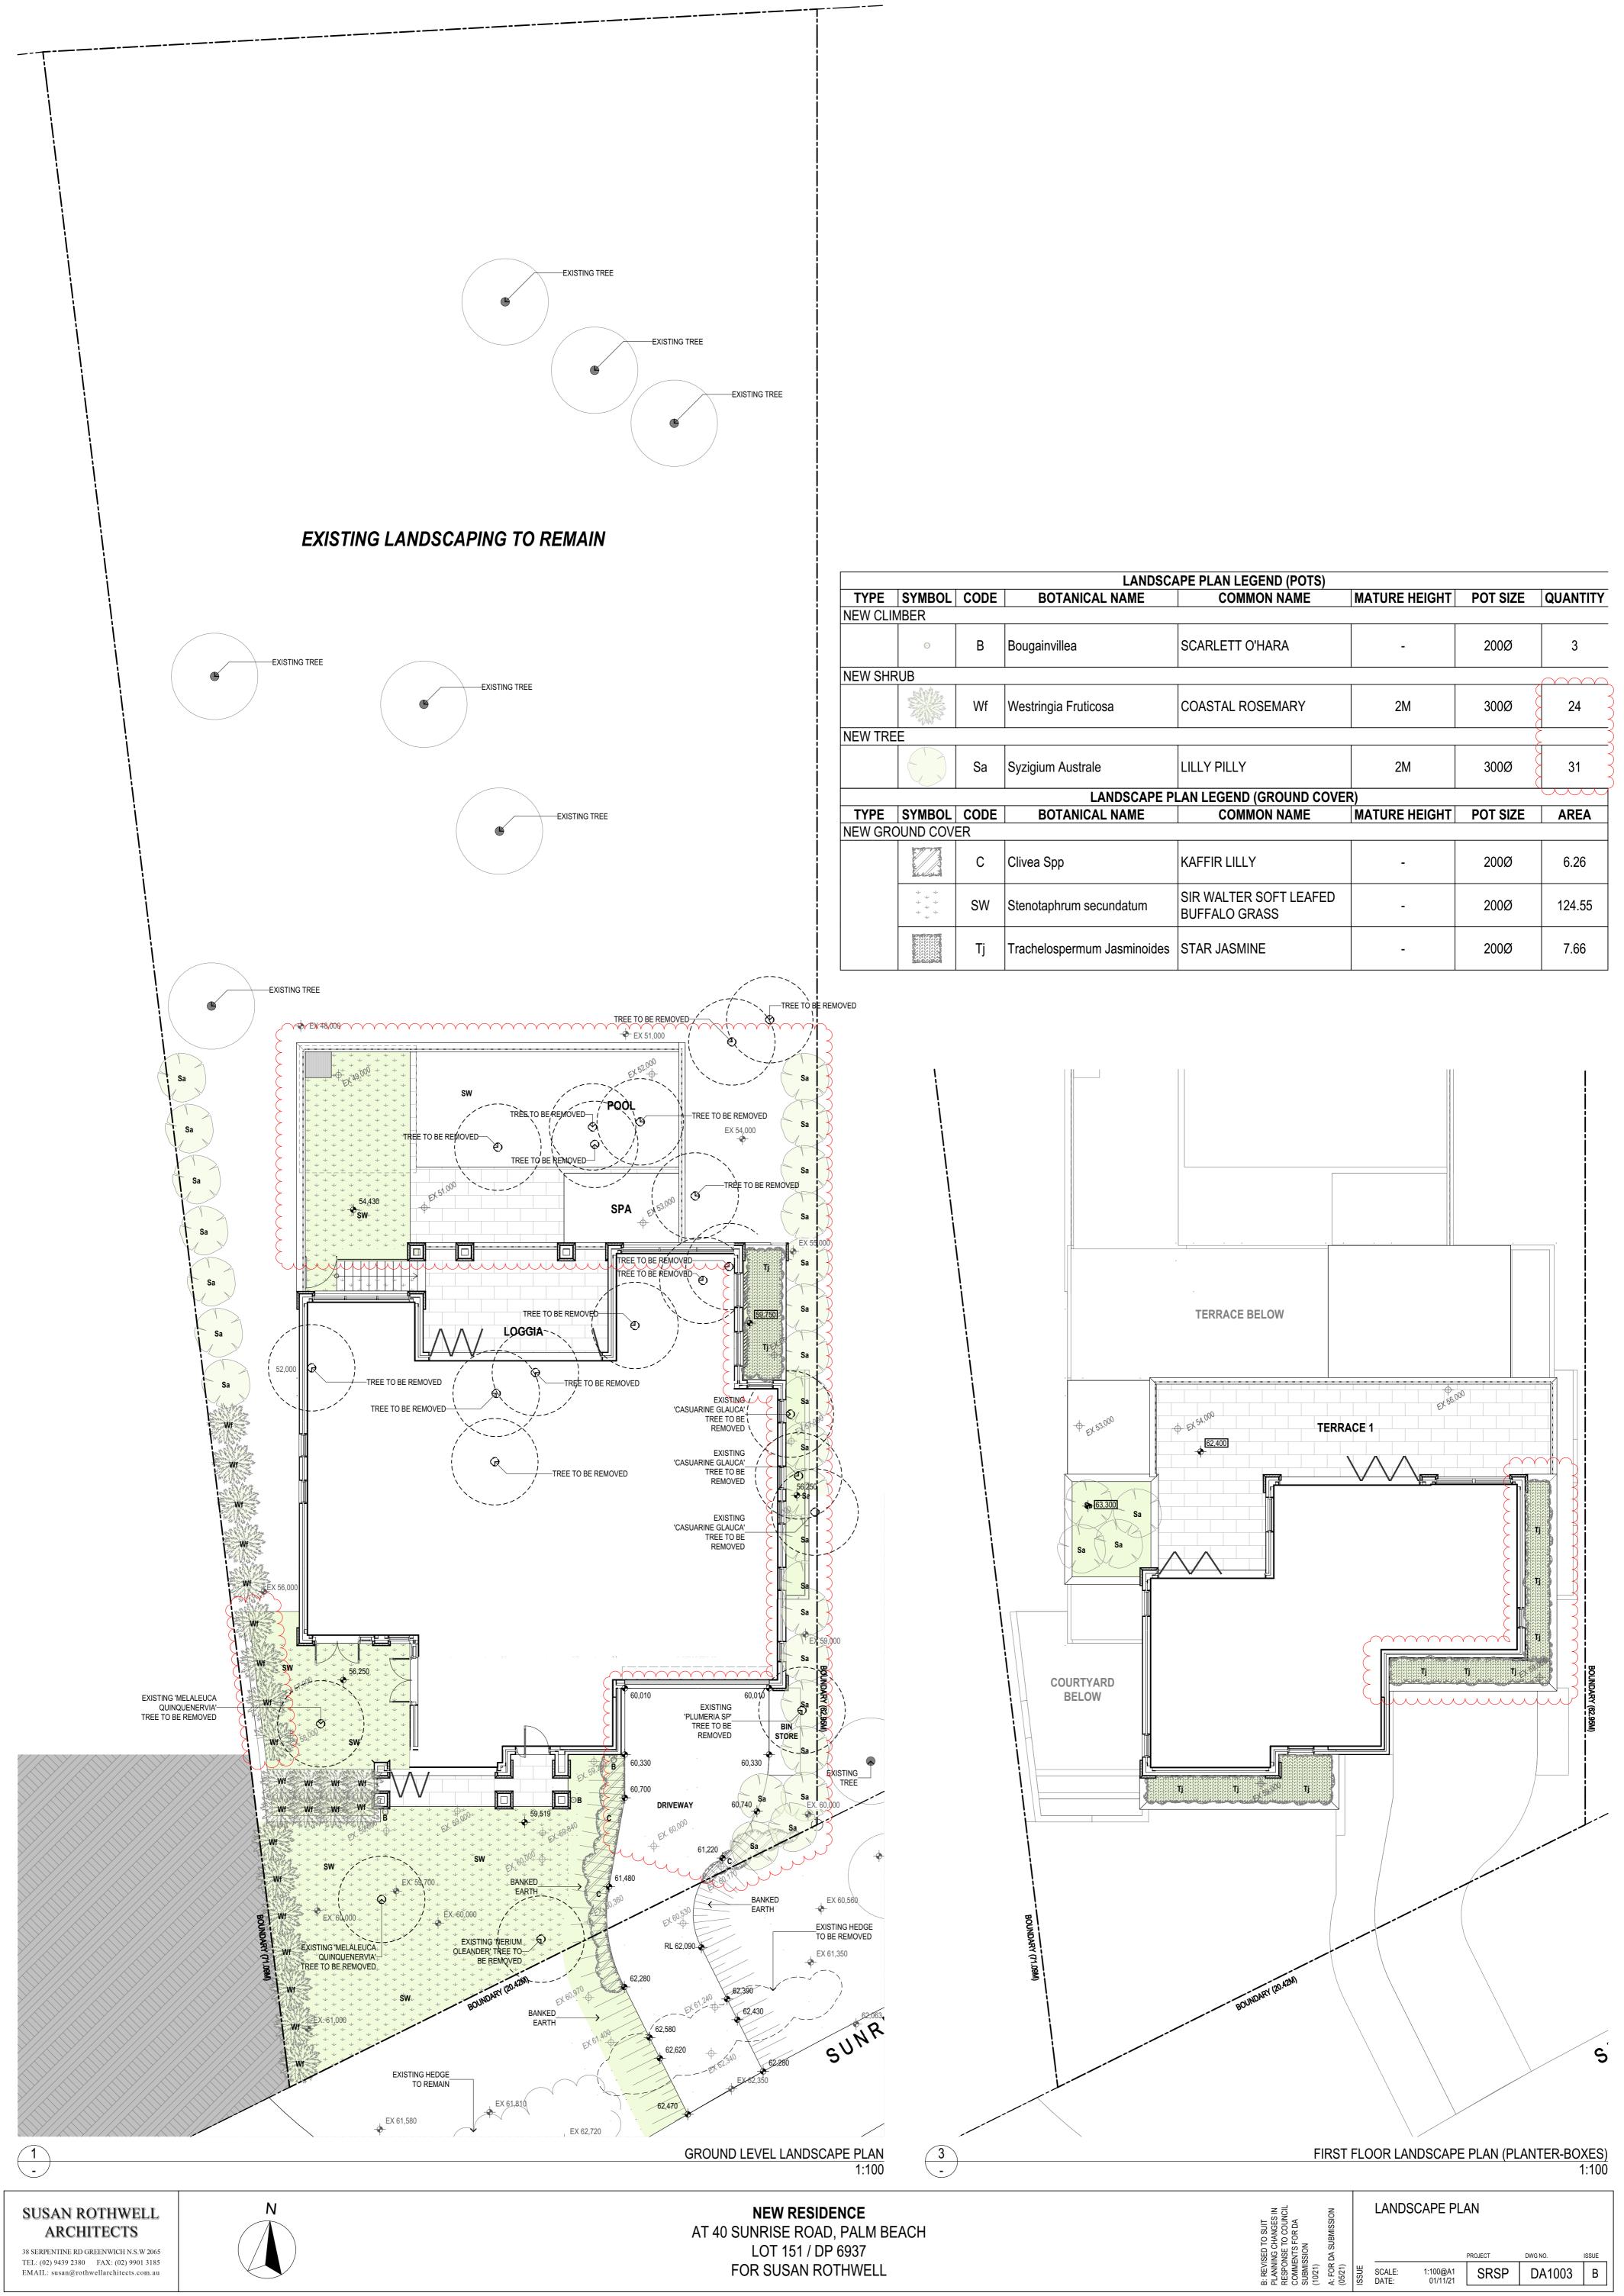

## SUSAN ROTHWELL ARCHITECTS

38 SERPENTINE RD GREENWICH N.S.W 2065 TEL: (02) 9439 2380 FAX: (02) 9901 3185 EMAIL: susan@rothwellarchitects.com.au

|         |        |      | LANDS                | CAPE PLAN LEGEND (POTS) |               |          |          |
|---------|--------|------|----------------------|-------------------------|---------------|----------|----------|
| TYPE    | SYMBOL | CODE | BOTANICAL NAME       | COMMON NAME             | MATURE HEIGHT | POT SIZE | QUANTITY |
| NEW CLI | MBER   |      |                      |                         |               |          |          |
|         | G      | В    | Bougainvillea        | SCARLETT O'HARA         | -             | 200Ø     | 3        |
| NEW SHF | RUB    |      |                      |                         |               |          |          |
|         |        | Wf   | Westringia Fruticosa | COASTAL ROSEMARY        | 2M            | 300Ø     | 24       |
| NEW TRE | E      |      |                      |                         |               |          | Ś        |
|         |        | Sa   | Syzigium Australe    |                         | 2M            | 300Ø     | 31       |
|         |        |      | LANDSCAPE            | PLAN LEGEND (GROUND CO  | VER)          |          | YUUU     |
| TYPE    | SYMBOL | CODE | BOTANICAL NAME       | COMMON NAME             | MATURE HEIGHT | POT SIZE | AREA     |

| SITE AREA<br>= 1528 M2                                 |                       |  |  |  |  |  |
|--------------------------------------------------------|-----------------------|--|--|--|--|--|
| REQUIRED SOFT LANDSCAPE<br>= 60% OF SITE<br>= 916.8 M2 |                       |  |  |  |  |  |
| PROPOSED SOFT LA<br>= 71% OF SITE<br>= 1087.59 M2      | NDSCAPE               |  |  |  |  |  |
| IRRIGATED LANDSCAPE<br>= 161.19 M2                     |                       |  |  |  |  |  |
| AREA - LANDSCAPE                                       | - IRRIGATED           |  |  |  |  |  |
| ZONE                                                   | AREA                  |  |  |  |  |  |
| LAWN                                                   | 24.39                 |  |  |  |  |  |
| PLANTER 1                                              | 9.01                  |  |  |  |  |  |
| PLANTER 2                                              | 8.90                  |  |  |  |  |  |
| PLANTER 3                                              | 5.54                  |  |  |  |  |  |
| SETBACK 1 99.31                                        |                       |  |  |  |  |  |
| SETBACK 2                                              | 14.04                 |  |  |  |  |  |
|                                                        | 161.19 m <sup>2</sup> |  |  |  |  |  |