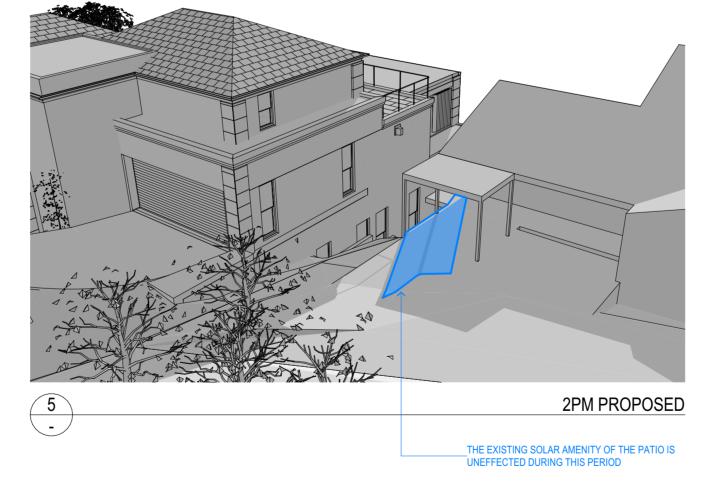

| BEACH | TO SUIT<br>CHANGES IN<br>TO COUNCIL<br>S FOR DA<br>N | SUBMISSION                 |                 | LED SOLA<br>HERN PAT |         |         |       |   |
|-------|------------------------------------------------------|----------------------------|-----------------|----------------------|---------|---------|-------|---|
|       | SED<br>NG C<br>SSIOI                                 | DAS                        |                 |                      | PROJECT | DWG NO. | ISSUE |   |
| L     | B: REVI<br>PLANNI<br>COMPO<br>COMPO<br>(10/21)       | A: FOR<br>(05/21)<br>ISSUF | SCALE:<br>DATE: | @A2<br>29/10/21      | SRSP    | DA1007  | В     | ] |
|       |                                                      | DA                         |                 |                      | PROJECT | DWG NO. |       |   |

**3PM EXISTING** 

DETAILED SOLAR STUDY OF THE WEST B: REVISED TO SUIT PLANNING CHANGES IN RESPONSE TO COUNCIL COMMENTS FOR DA SUBMISSION (10/21) A: FOR DA SUBMISSION (05/21) ISSUE ISSUE **NEW RESIDENCE** FACADE OF NO. 38 AT 40 SUNRISE ROAD, PALM BEACH LOT 151 / DP 6937 ISSUE PROJECT DWG NO. FOR SUSAN ROTHWELL @A2 29/10/21 SRSP DA1008 B

SUSAN ROTHWELL ARCHITECTS

4

\_

38 SERPENTINE RD GREENWICH N.S.W 2065 TEL: (02) 9439 2380 FAX: (02) 9901 3185 EMAIL: susan@rothwellarchitects.com.au

**1PM PROPOSED** 

2PM EXISTING