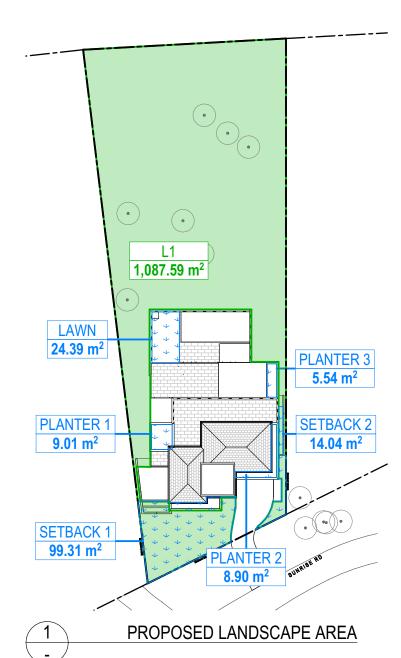

| SITE AREA<br>= 1528 M2                                 |                       |  |  |  |  |  |
|--------------------------------------------------------|-----------------------|--|--|--|--|--|
| REQUIRED SOFT LANDSCAPE<br>= 60% OF SITE<br>= 916.8 M2 |                       |  |  |  |  |  |
| PROPOSED SOFT LA<br>= 71% OF SITE<br>= 1087.59 M2      | NDSCAPE               |  |  |  |  |  |
| IRRIGATED LANDSCAPE<br>= 161.19 M2                     |                       |  |  |  |  |  |
| AREA - LANDSCAPE                                       | - IRRIGATED           |  |  |  |  |  |
| ZONE                                                   | AREA                  |  |  |  |  |  |
| LAWN                                                   | 24.39                 |  |  |  |  |  |
| PLANTER 1                                              | 9.01                  |  |  |  |  |  |
| PLANTER 2                                              | 8.90                  |  |  |  |  |  |
| PLANTER 3                                              | 5.54                  |  |  |  |  |  |
| SETBACK 1 99.31                                        |                       |  |  |  |  |  |
| SETBACK 2                                              | 14.04                 |  |  |  |  |  |
|                                                        | 161.19 m <sup>2</sup> |  |  |  |  |  |