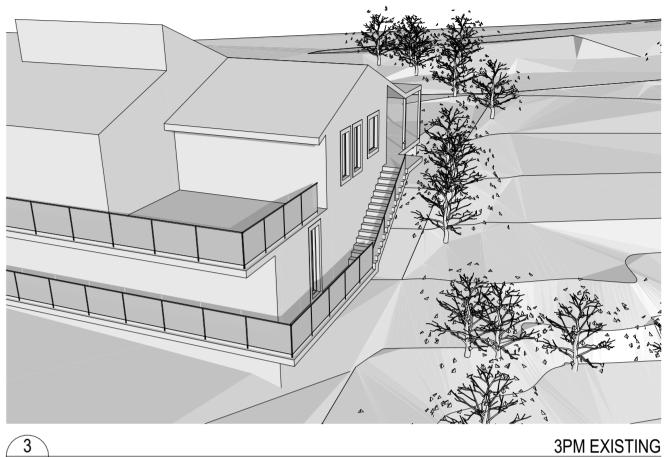

**3PM EXISTING** 

DETAILED SOLAR STUDY OF THE WEST B: REVISED TO SUIT PLANNING CHANGES IN RESPONSE TO COUNCIL COMMENTS FOR DA SUBMISSION (10/21) A: FOR DA SUBMISSION (05/21) ISSUE ISSUE **NEW RESIDENCE** FACADE OF NO. 38 AT 40 SUNRISE ROAD, PALM BEACH LOT 151 / DP 6937 ISSUE PROJECT DWG NO. FOR SUSAN ROTHWELL @A2 29/10/21 SRSP DA1008 B