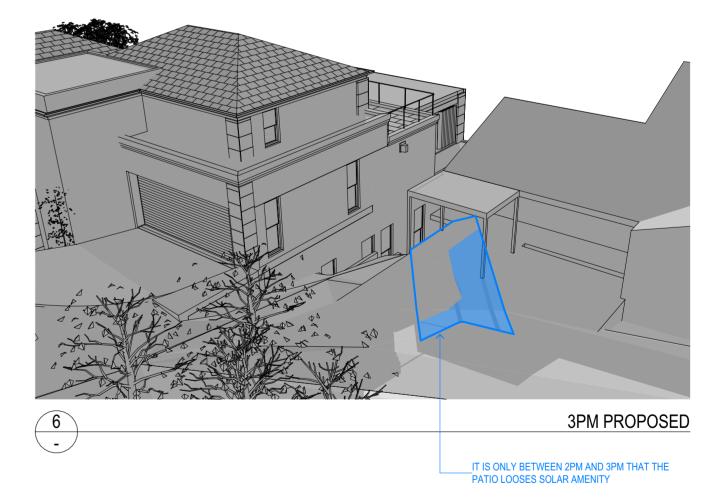

| BEACH | TO SUIT<br>CHANGES IN<br>TO COUNCIL<br>S FOR DA<br>N | SUBMISSION                 |                 | LED SOLA<br>HERN PAT |         |         |       |   |
|-------|------------------------------------------------------|----------------------------|-----------------|----------------------|---------|---------|-------|---|
|       | SED<br>NG C<br>SSIOI                                 | DAS                        |                 |                      | PROJECT | DWG NO. | ISSUE |   |
| L     | B: REVI<br>PLANNI<br>COMPO<br>COMPO<br>(10/21)       | A: FOR<br>(05/21)<br>ISSUF | SCALE:<br>DATE: | @A2<br>29/10/21      | SRSP    | DA1007  | В     | ] |
|       |                                                      | DA                         |                 |                      | PROJECT | DWG NO. |       |   |

**3PM EXISTING** 

DETAILED SOLAR STUDY OF THE WEST B: REVISED TO SUIT PLANNING CHANGES IN RESPONSE TO COUNCIL COMMENTS FOR DA SUBMISSION (10/21) A: FOR DA SUBMISSION (05/21) ISSUE ISSUE **NEW RESIDENCE** FACADE OF NO. 38 AT 40 SUNRISE ROAD, PALM BEACH LOT 151 / DP 6937 ISSUE PROJECT DWG NO. FOR SUSAN ROTHWELL @A2 29/10/21 SRSP DA1008 B