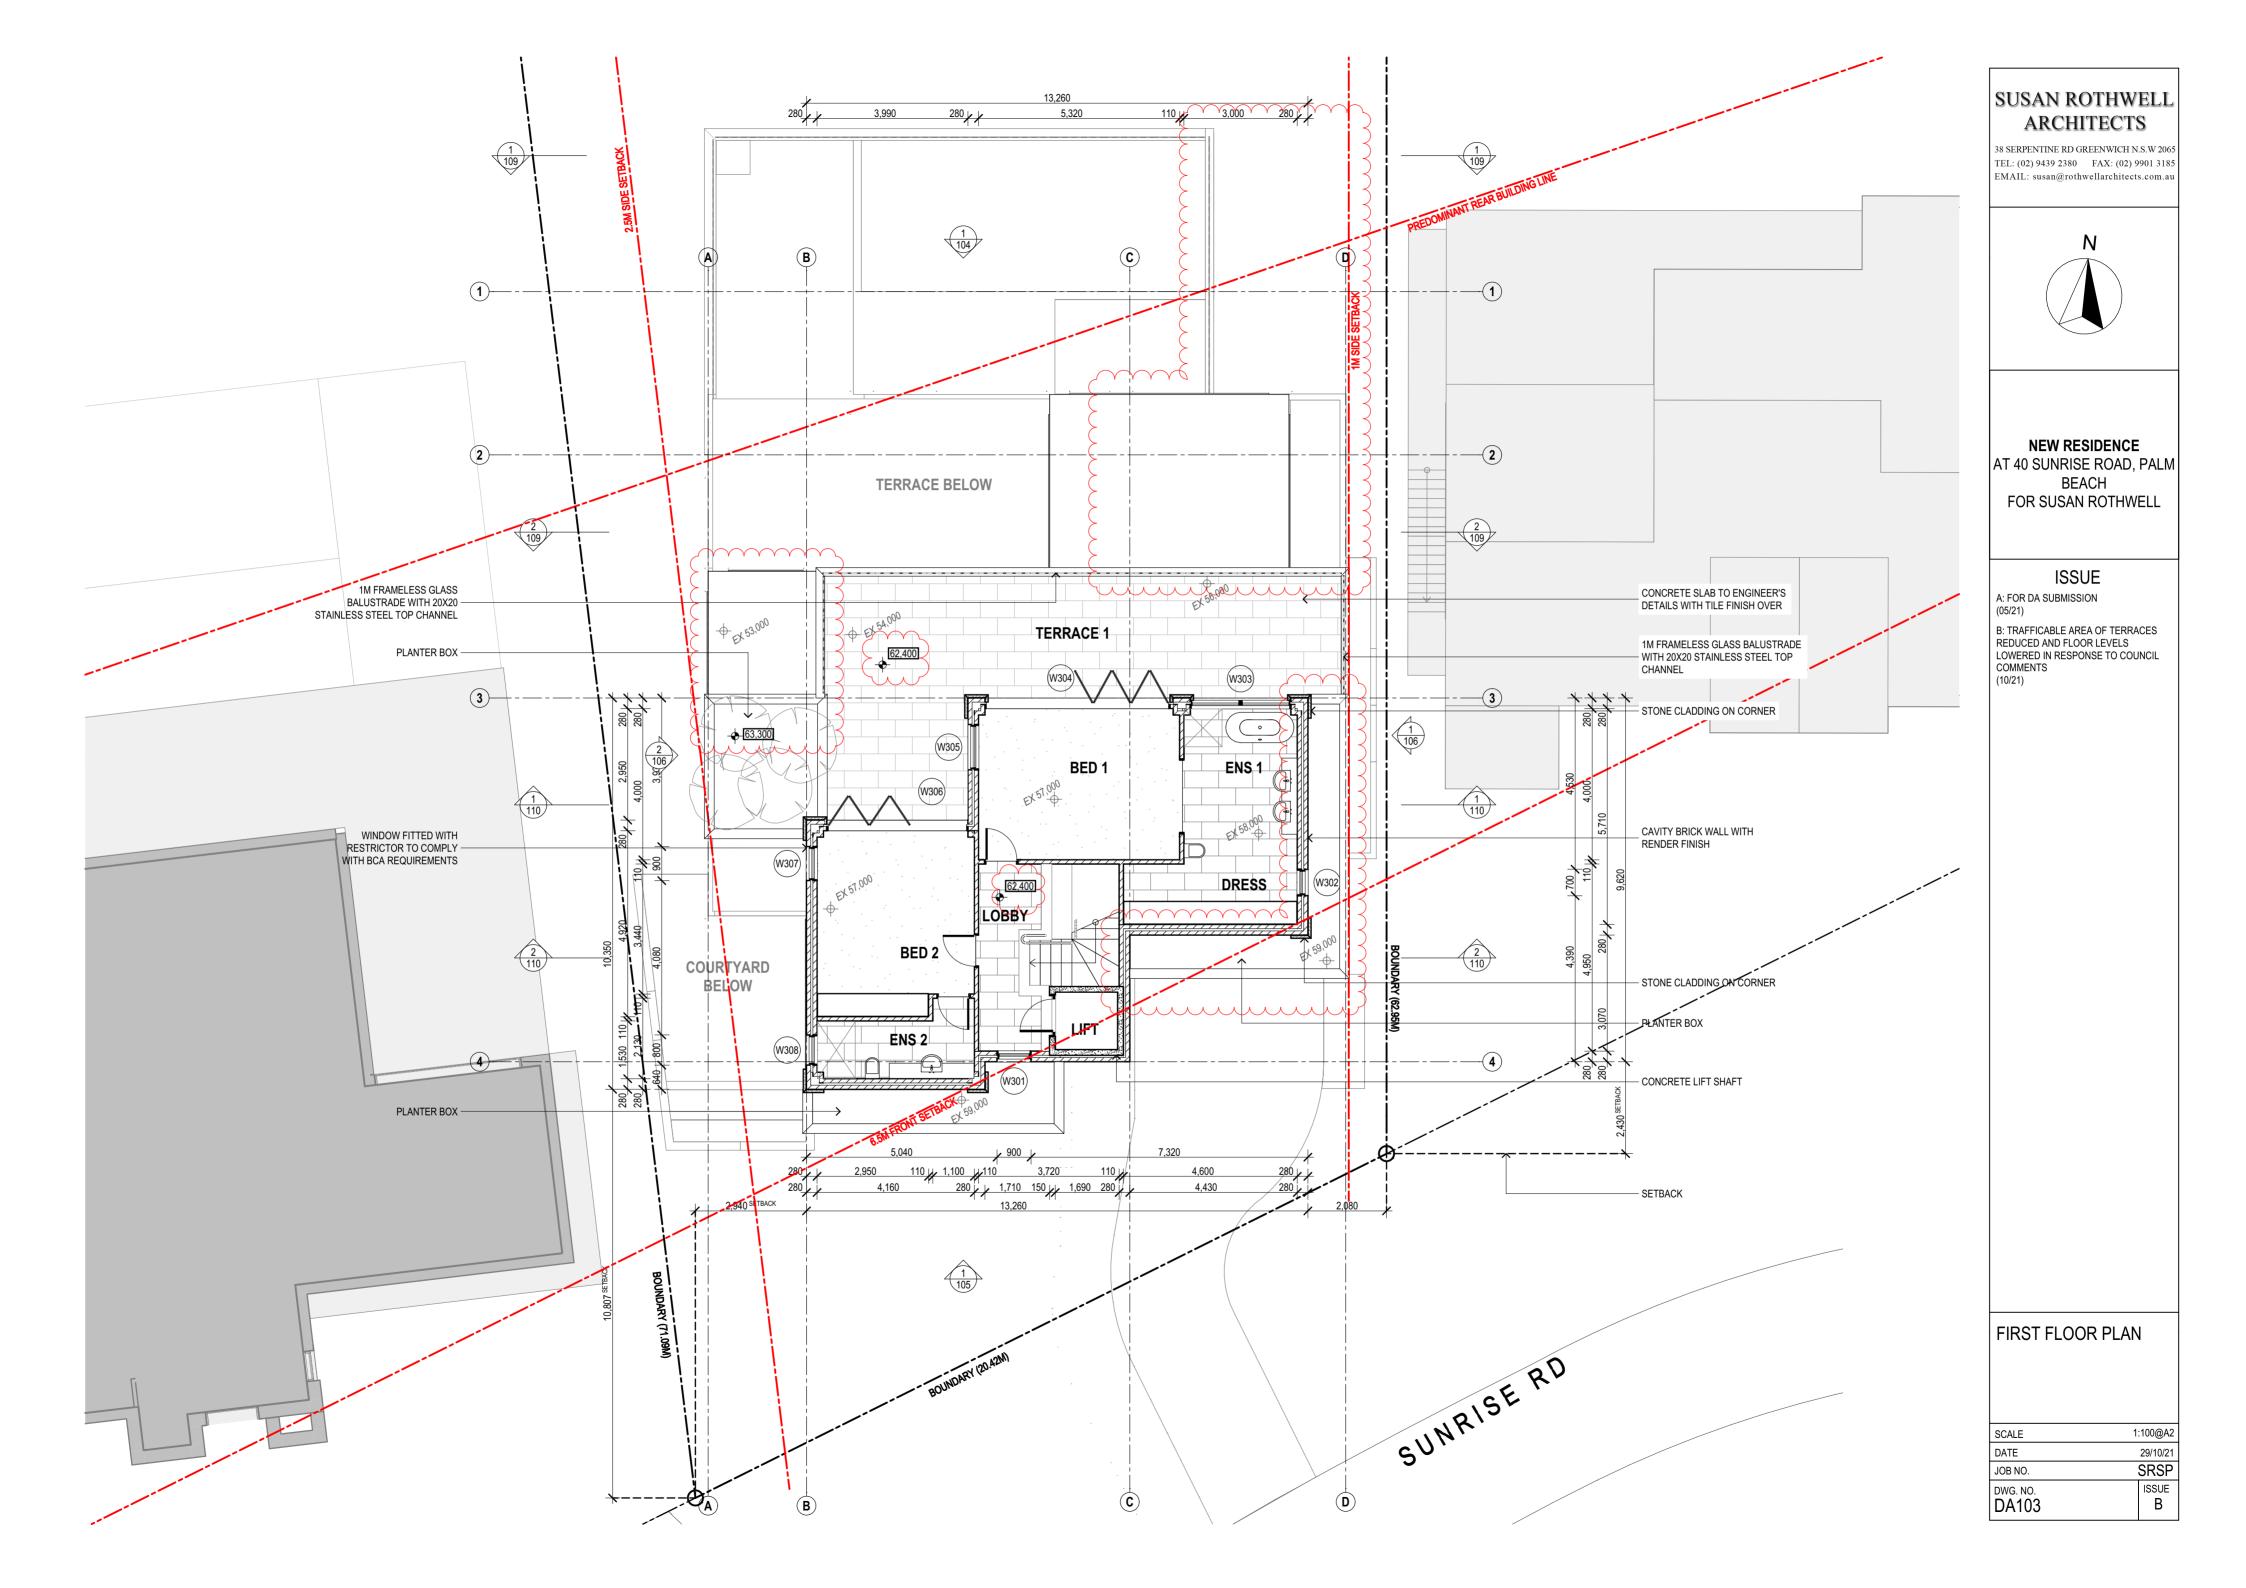

AT 40 SUNRISE ROAD, PALM LOT 151 / DP 6937 FOR SUSAN ROTHWEL

ARCHITECTS 38 SERPENTINE RD GREENWICH N.S.W 2065 TEL: (02) 9439 2380 FAX: (02) 9901 3185

EMAIL: susan@rothwellarchitects.com.au

| BEACH | DING LEVELS<br>RED AND DINING<br>SETBACK<br>ASED IN RESPONSE<br>JUCIL COMMENTS<br>DA SUBMISSION | UBMISSIC                   | NOR             | NORTH ELEVATION      |      |       |   |  |  |
|-------|-------------------------------------------------------------------------------------------------|----------------------------|-----------------|----------------------|------|-------|---|--|--|
| L     |                                                                                                 | A: FOR<br>(05/21)<br>ISSUE | SCALE:<br>DATE: | 1:100@A2<br>29/10/21 | SRSP | DA104 | В |