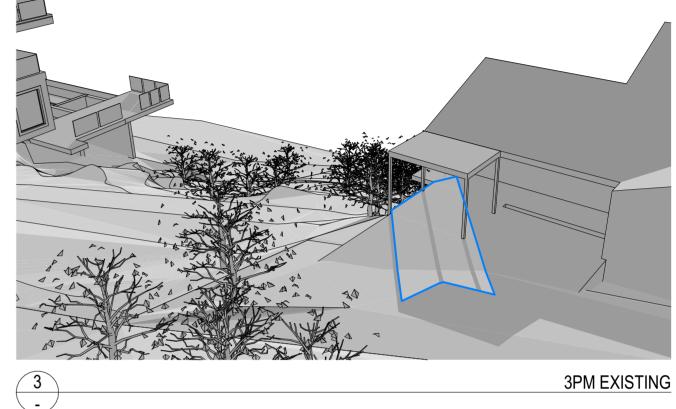

**3PM EXISTING** 

DETAILED SOLAR STUDY OF THE WEST B: REVISED TO SUIT PLANNING CHANGES IN RESPONSE TO COUNCIL COMMENTS FOR DA SUBMISSION (10/21) A: FOR DA SUBMISSION (05/21) ISSUE ISSUE **NEW RESIDENCE** FACADE OF NO. 38 AT 40 SUNRISE ROAD, PALM BEACH LOT 151 / DP 6937 ISSUE PROJECT DWG NO. FOR SUSAN ROTHWELL @A2 29/10/21 SRSP DA1008 B