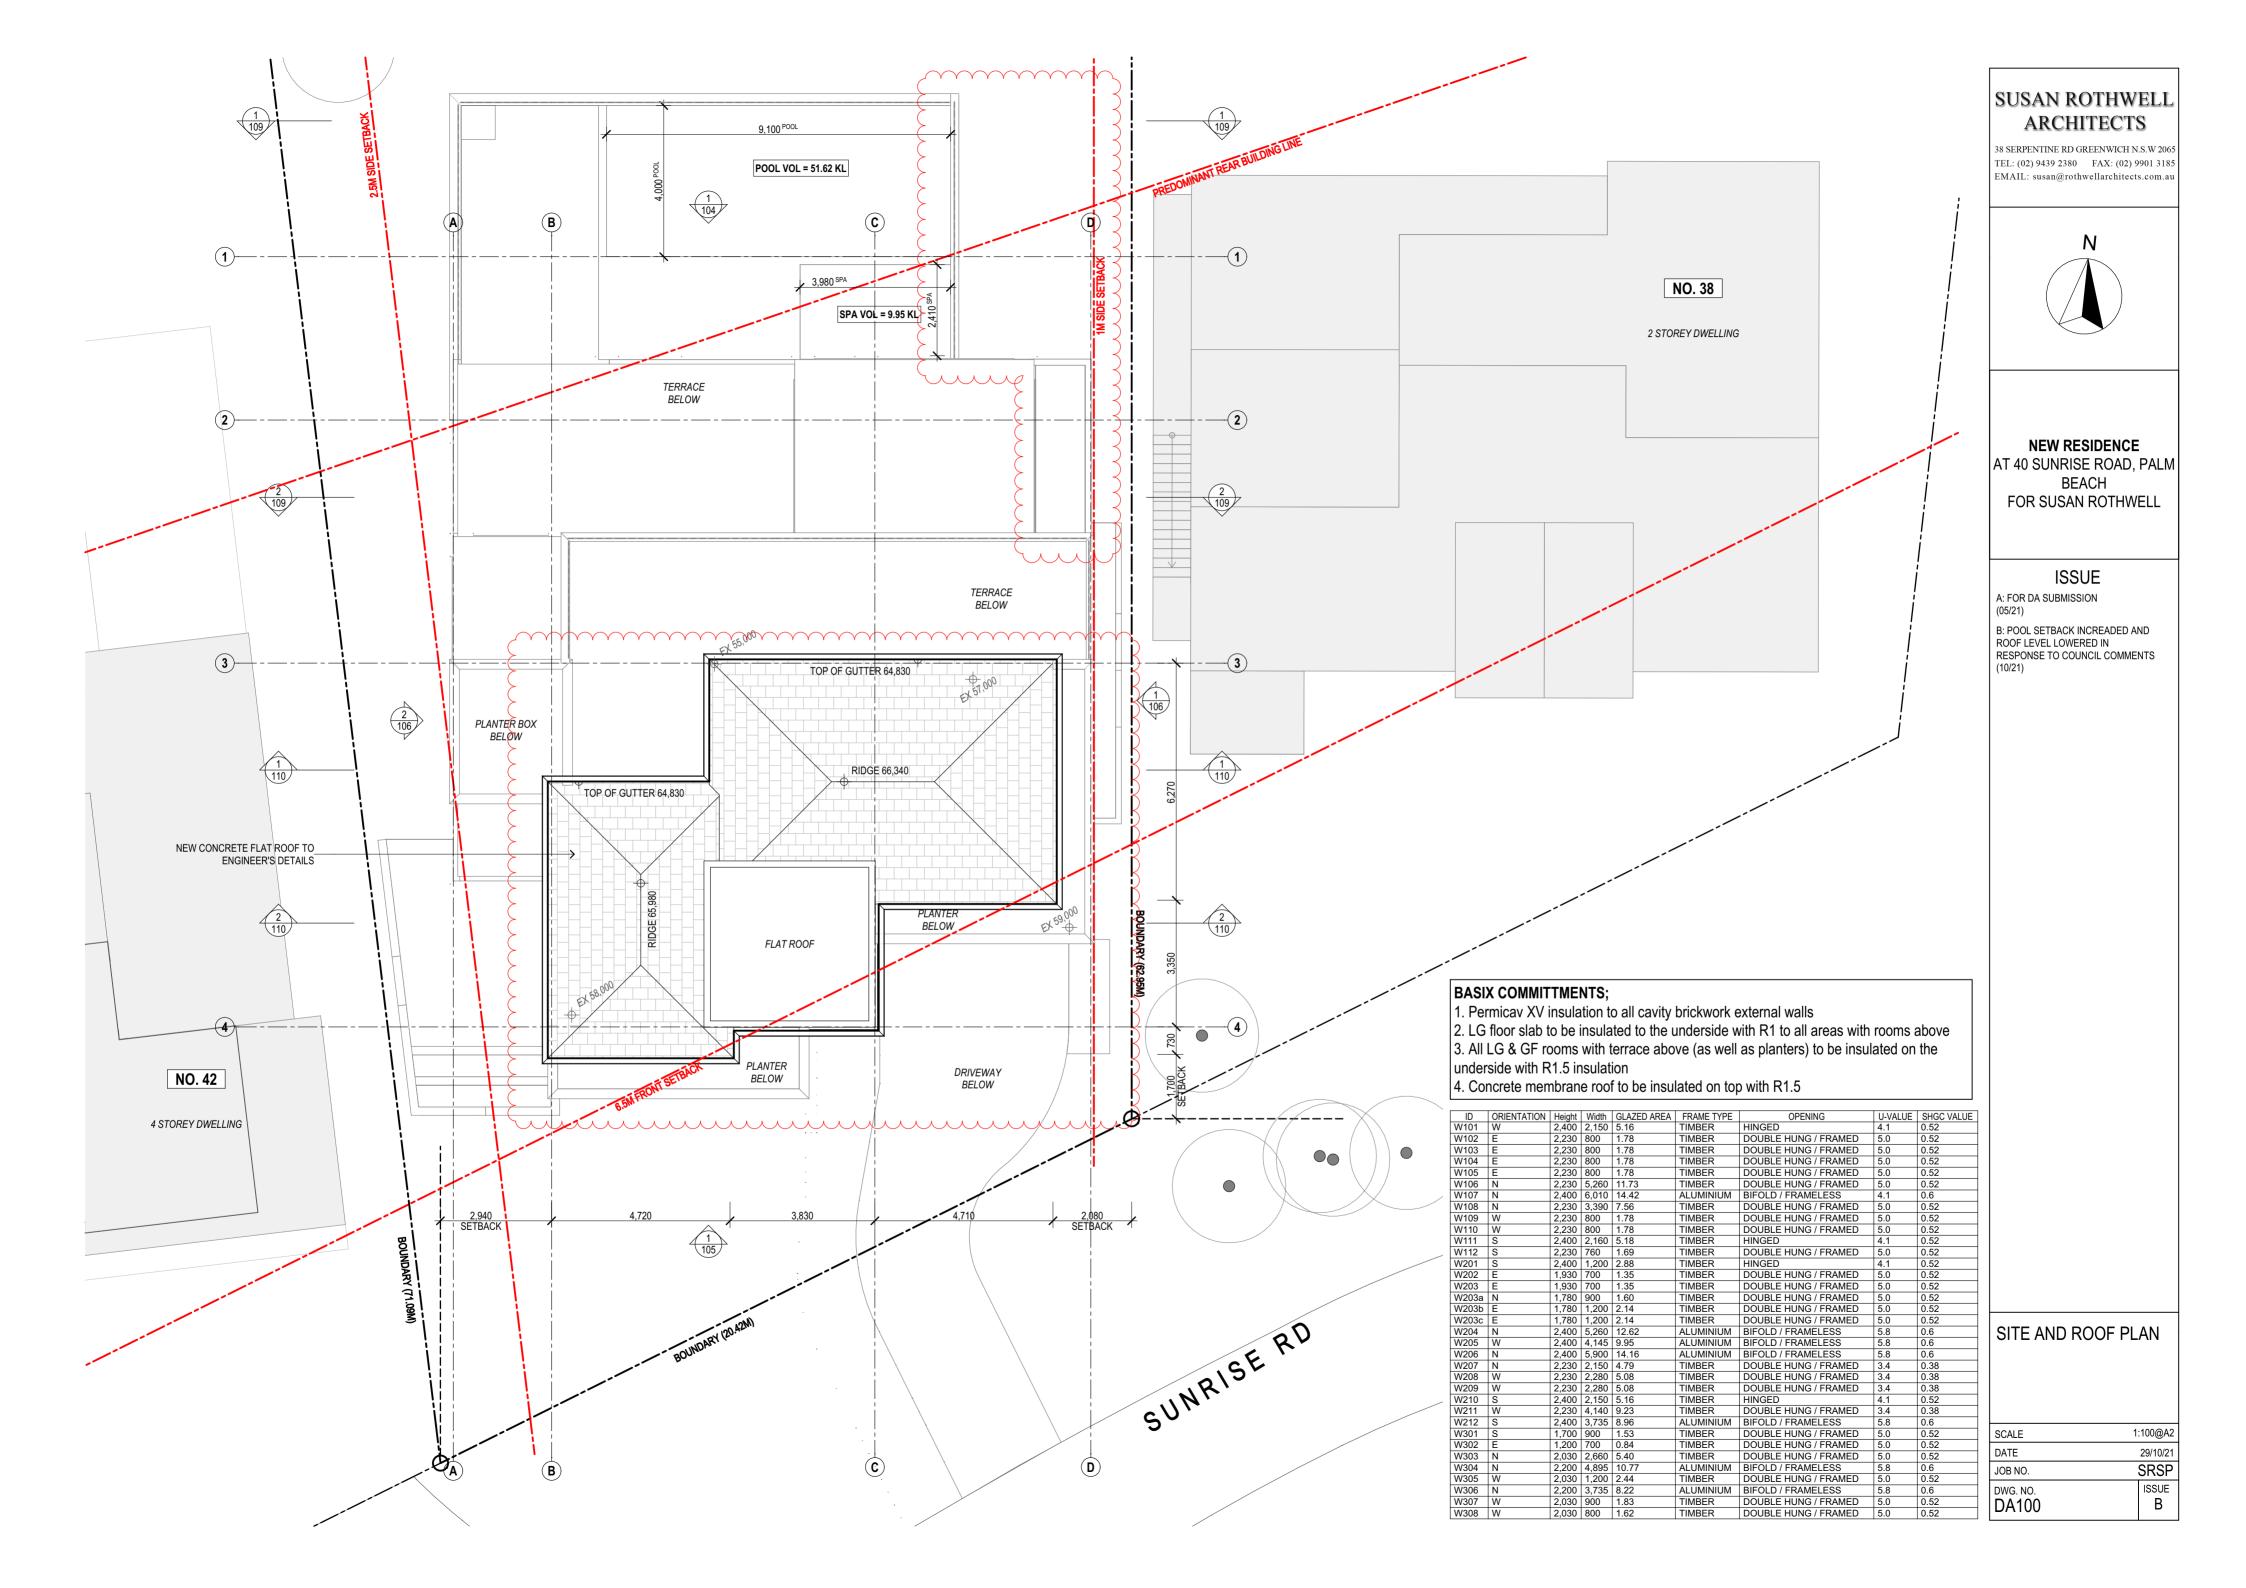

AT 40 SUNRISE ROAD, PALM LOT 151 / DP 6937 FOR SUSAN ROTHWEL

ARCHITECTS 38 SERPENTINE RD GREENWICH N.S.W 2065 TEL: (02) 9439 2380 FAX: (02) 9901 3185

EMAIL: susan@rothwellarchitects.com.au

| BEACH | DING LEVELS<br>RED AND DINING<br>SETBACK<br>ASED IN RESPONSE<br>JUCIL COMMENTS<br>DA SUBMISSION | UBMISSIC                   | NOR             | NORTH ELEVATION      |      |       |   |  |  |
|-------|-------------------------------------------------------------------------------------------------|----------------------------|-----------------|----------------------|------|-------|---|--|--|
| L     |                                                                                                 | A: FOR<br>(05/21)<br>ISSUE | SCALE:<br>DATE: | 1:100@A2<br>29/10/21 | SRSP | DA104 | В |  |  |