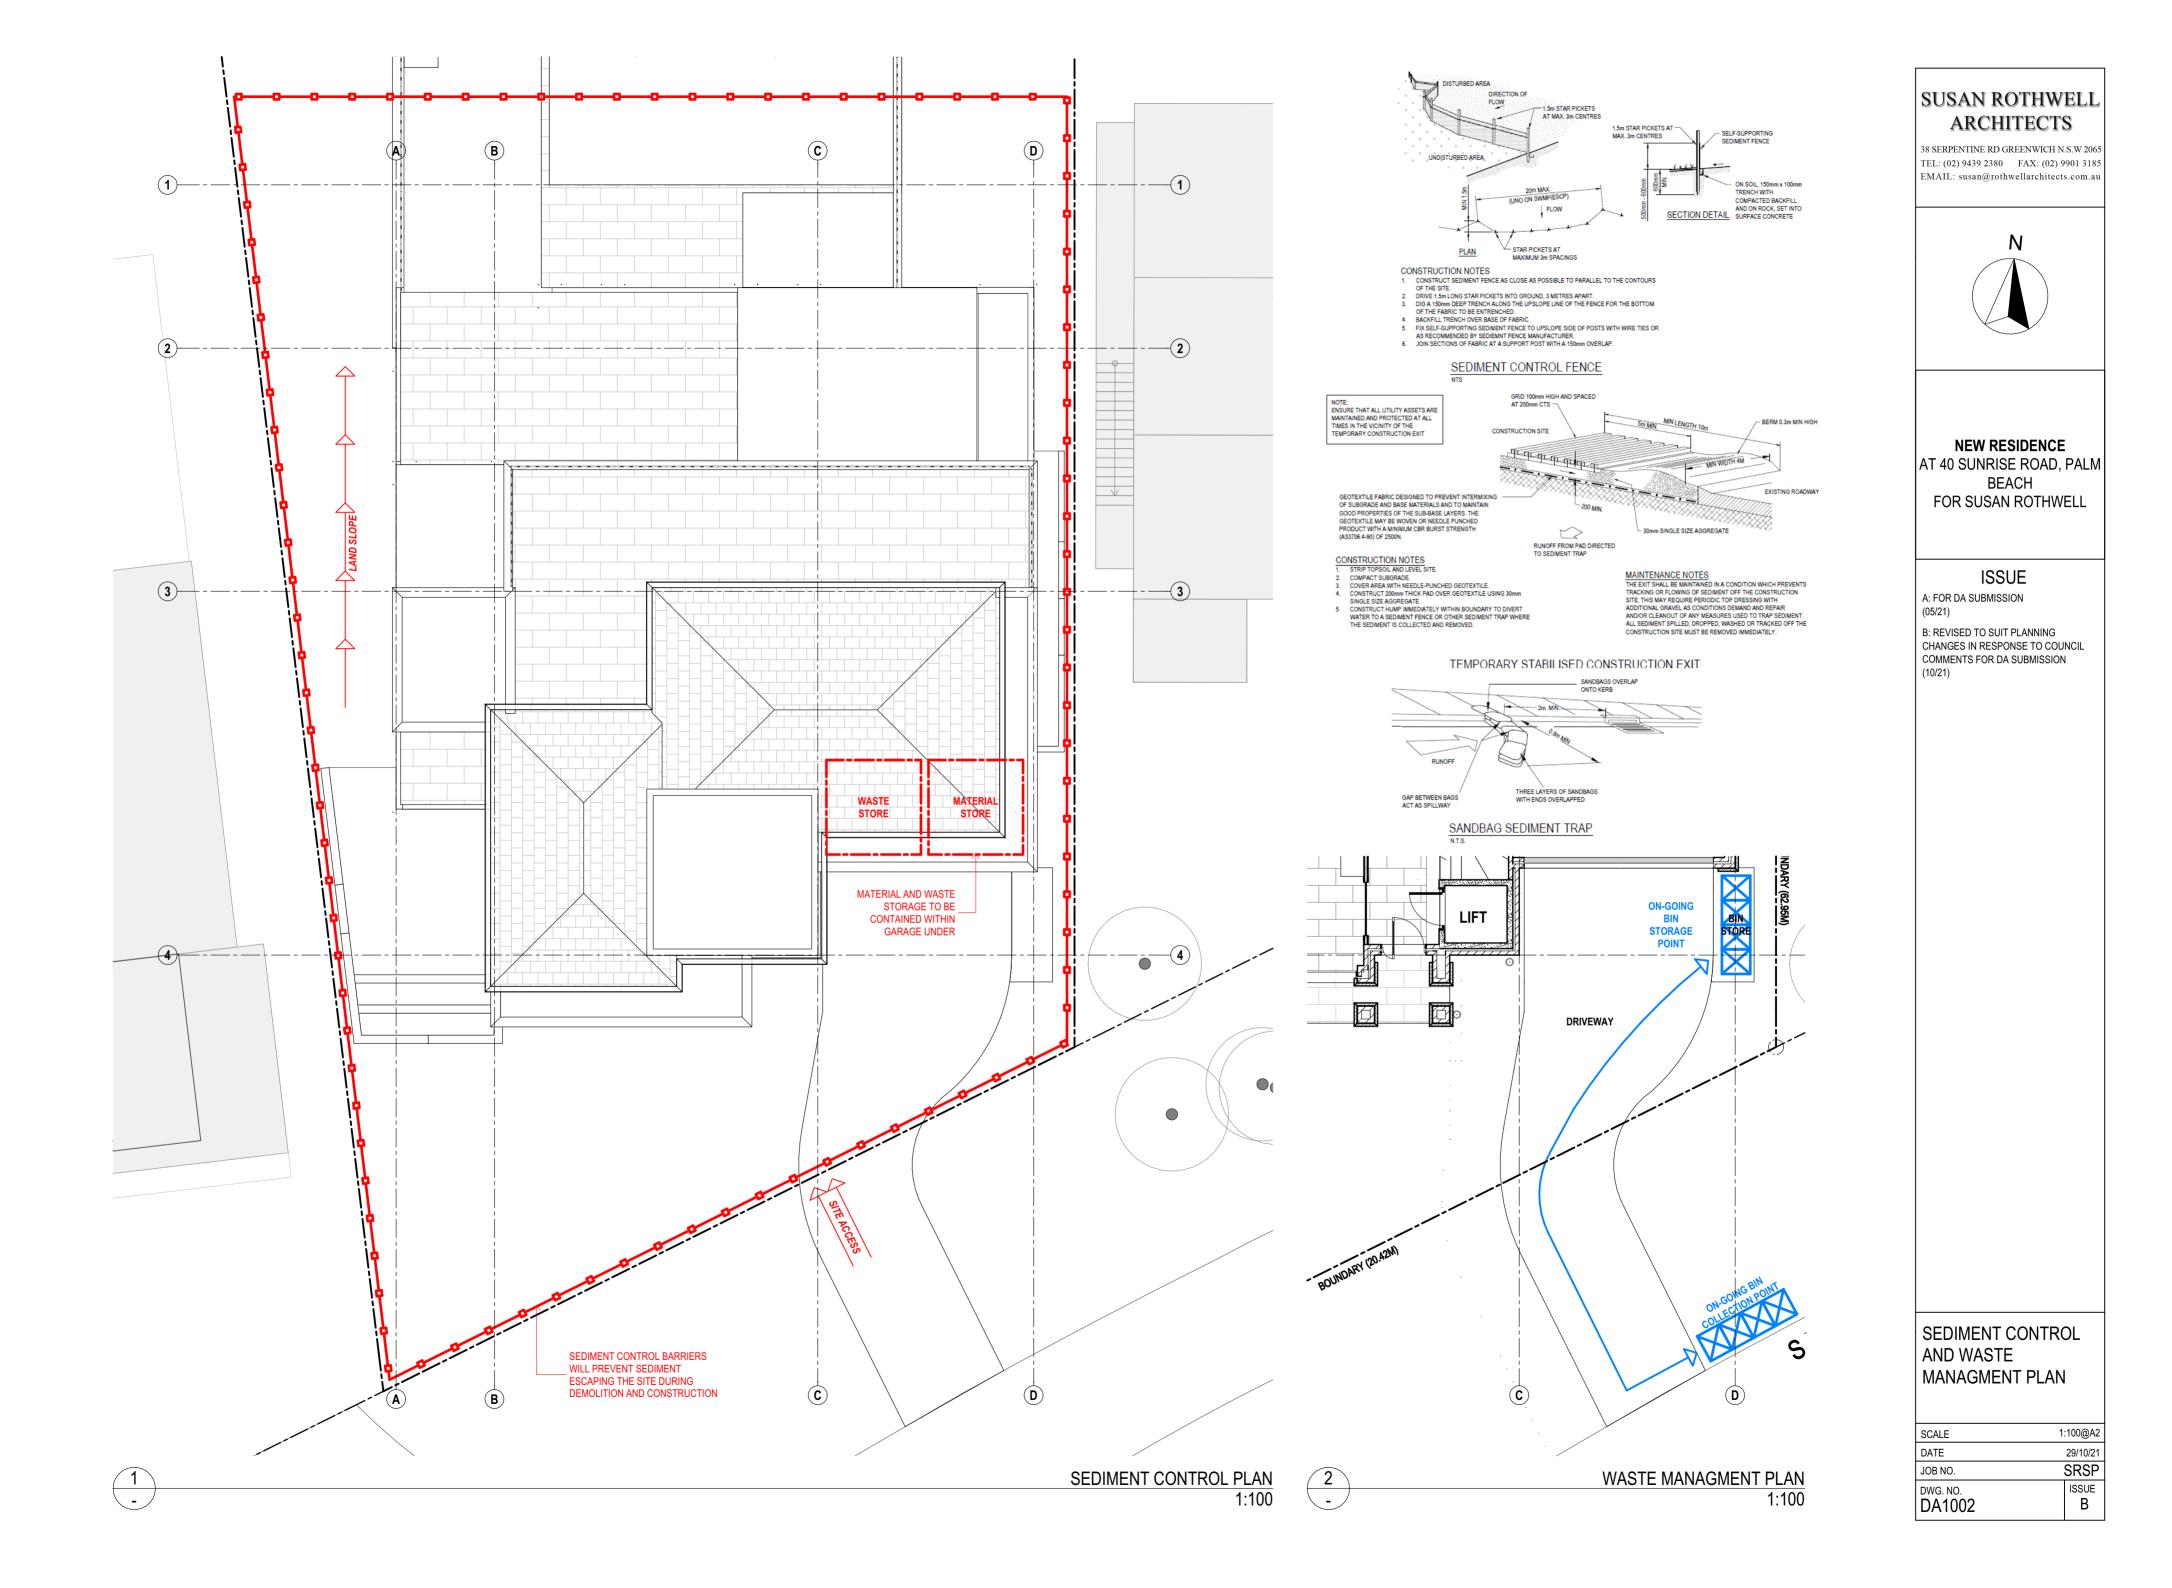

## EXTERNAL FINISHES SCHEDULE

| EXTERIOR SURFACE TYPE           | FINISH                                             |  |
|---------------------------------|----------------------------------------------------|--|
| EXTERIOR WALLS                  | PAINTED RENDER<br>COLOUR - DULUX MANGROVE          |  |
| ROOF                            | TILED ROOF;<br>MATERIAL - SLATE                    |  |
| BALUSTRADES & POOL SAFETY FENCE | FRAMELESS GLASS BALUSTRADE;<br>COLOUR - CLEAR      |  |
| <u>BI-FOLD DOORS</u>            | FRAMELESS GLASS BIFOLD<br>COLOUR - CLEAR           |  |
| DOORS AND WINDOWS               | TIMBER FRAMED - PAINTED;<br>COLOUR - DULUX NAMADJI |  |
| GARAGE DOOR                     | COLORBOND ROLLER DOOR;<br>COLOUR - DULUX MANGROVE  |  |