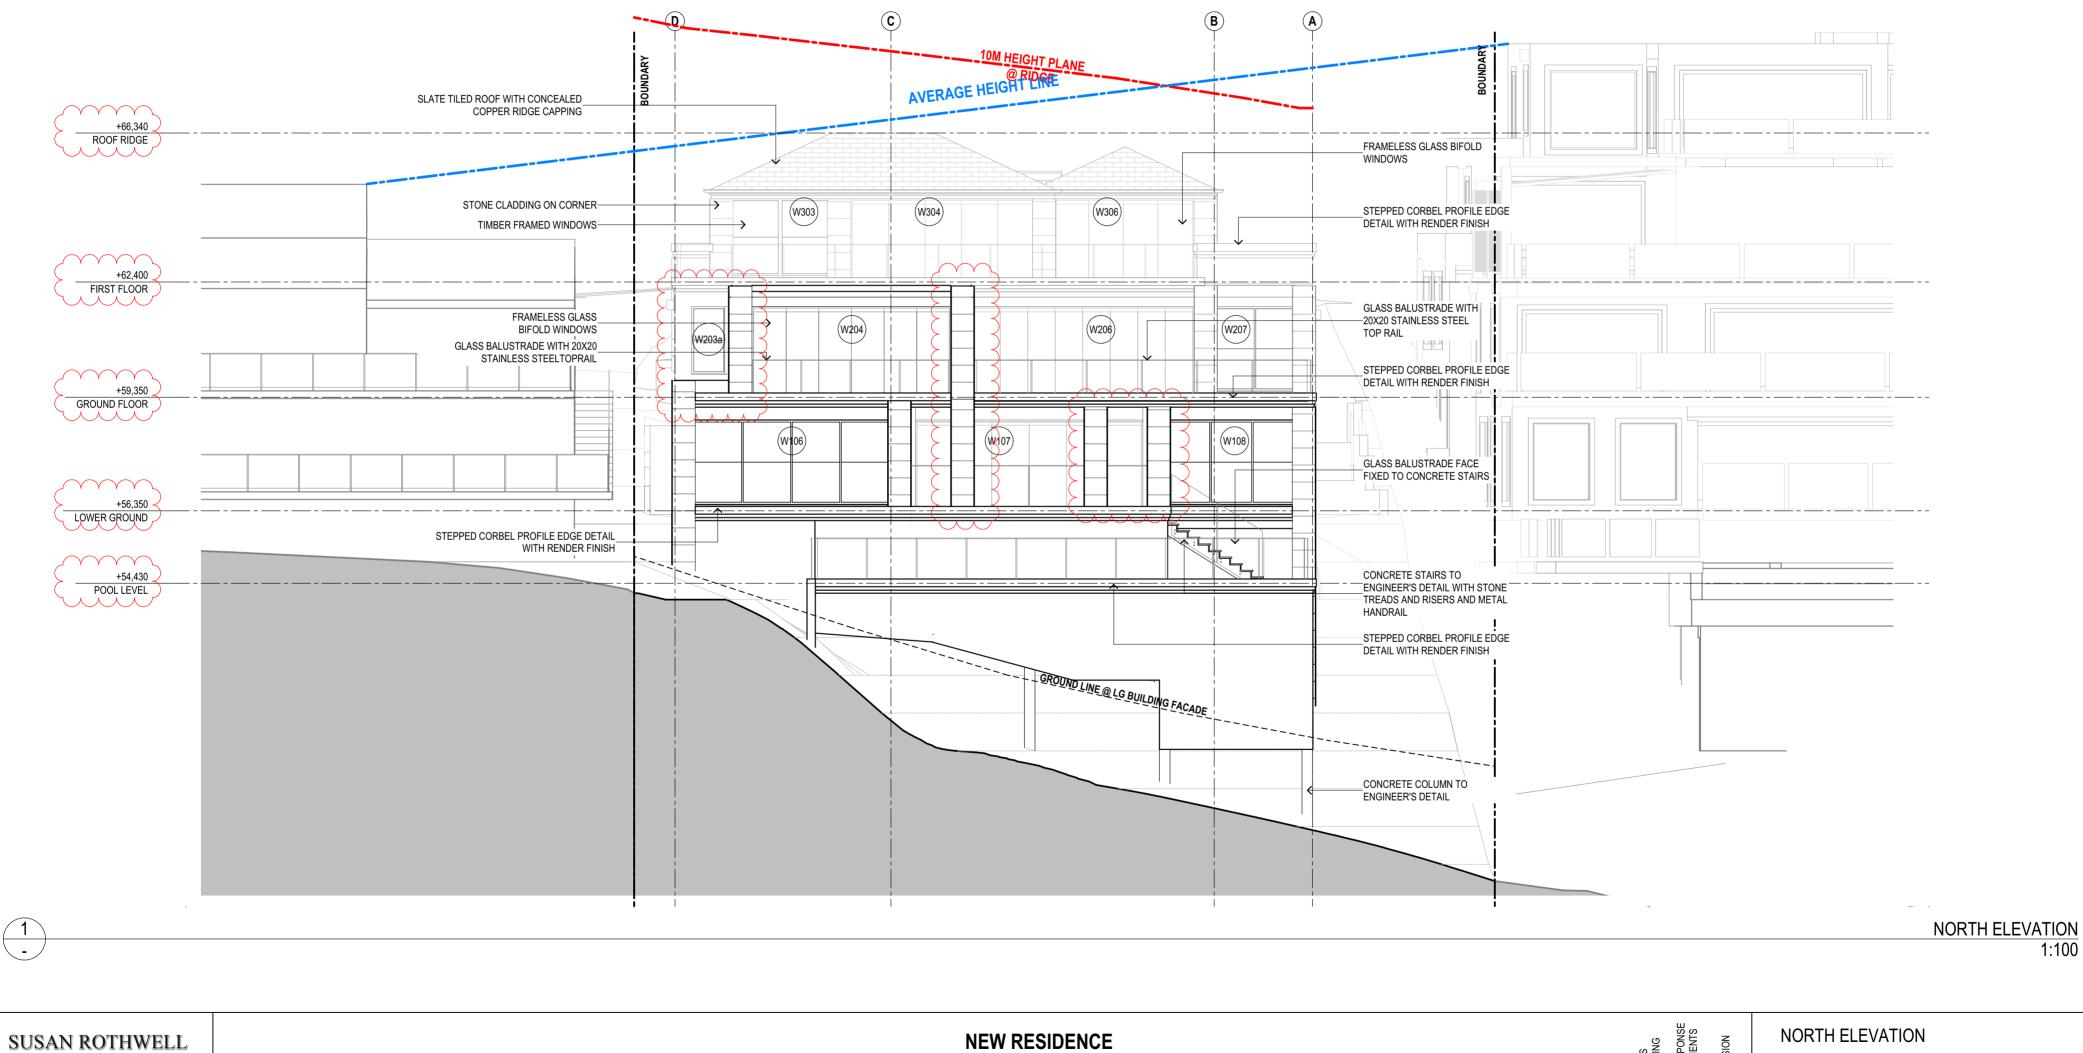

AT 40 SUNRISE ROAD, PALM LOT 151 / DP 6937 FOR SUSAN ROTHWEL

ARCHITECTS 38 SERPENTINE RD GREENWICH N.S.W 2065 TEL: (02) 9439 2380 FAX: (02) 9901 3185

EMAIL: susan@rothwellarchitects.com.au

| BEACH | DING LEVELS<br>RED AND DINING<br>SETBACK<br>ASED IN RESPONSE<br>JUCIL COMMENTS<br>DA SUBMISSION | UBMISSIC                   | NOR             | NORTH ELEVATION      |      |       |   |  |  |
|-------|-------------------------------------------------------------------------------------------------|----------------------------|-----------------|----------------------|------|-------|---|--|--|
| L     |                                                                                                 | A: FOR<br>(05/21)<br>ISSUE | SCALE:<br>DATE: | 1:100@A2<br>29/10/21 | SRSP | DA104 | В |  |  |

1:100

SUSAN ROTHWELL ARCHITECTS 38 SERPENTINE RD GREENWICH N.S.W 2065

TEL: (02) 9439 2380 FAX: (02) 9901 3185 EMAIL: susan@rothwellarchitects.com.au

**NEW RESIDENCE** AT 40 SUNRISE ROAD, PAL LOT 151 / DP 6937 FOR SUSAN ROTHWE