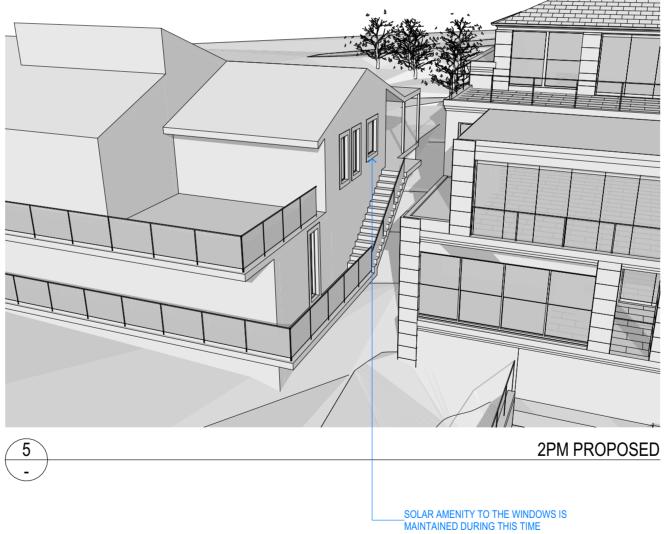

| BEACH | TO SUIT<br>CHANGES IN<br>TO COUNCIL<br>S FOR DA<br>N | SUBMISSION                 |                 | LED SOLA<br>HERN PAT |         |         |       |   |
|-------|------------------------------------------------------|----------------------------|-----------------|----------------------|---------|---------|-------|---|
|       | SED<br>NG C<br>SSIOI                                 | DAS                        |                 |                      | PROJECT | DWG NO. | ISSUE |   |
| L     | B: REVI<br>PLANNI<br>COMPO<br>COMPO<br>(10/21)       | A: FOR<br>(05/21)<br>ISSUF | SCALE:<br>DATE: | @A2<br>29/10/21      | SRSP    | DA1007  | В     | ] |
|       |                                                      | DA                         |                 |                      | PROJECT | DWG NO. |       |   |

**3PM EXISTING** 

DETAILED SOLAR STUDY OF THE WEST B: REVISED TO SUIT PLANNING CHANGES IN RESPONSE TO COUNCIL COMMENTS FOR DA SUBMISSION (10/21) A: FOR DA SUBMISSION (05/21) ISSUE ISSUE **NEW RESIDENCE** FACADE OF NO. 38 AT 40 SUNRISE ROAD, PALM BEACH LOT 151 / DP 6937 ISSUE PROJECT DWG NO. FOR SUSAN ROTHWELL @A2 29/10/21 SRSP DA1008 B