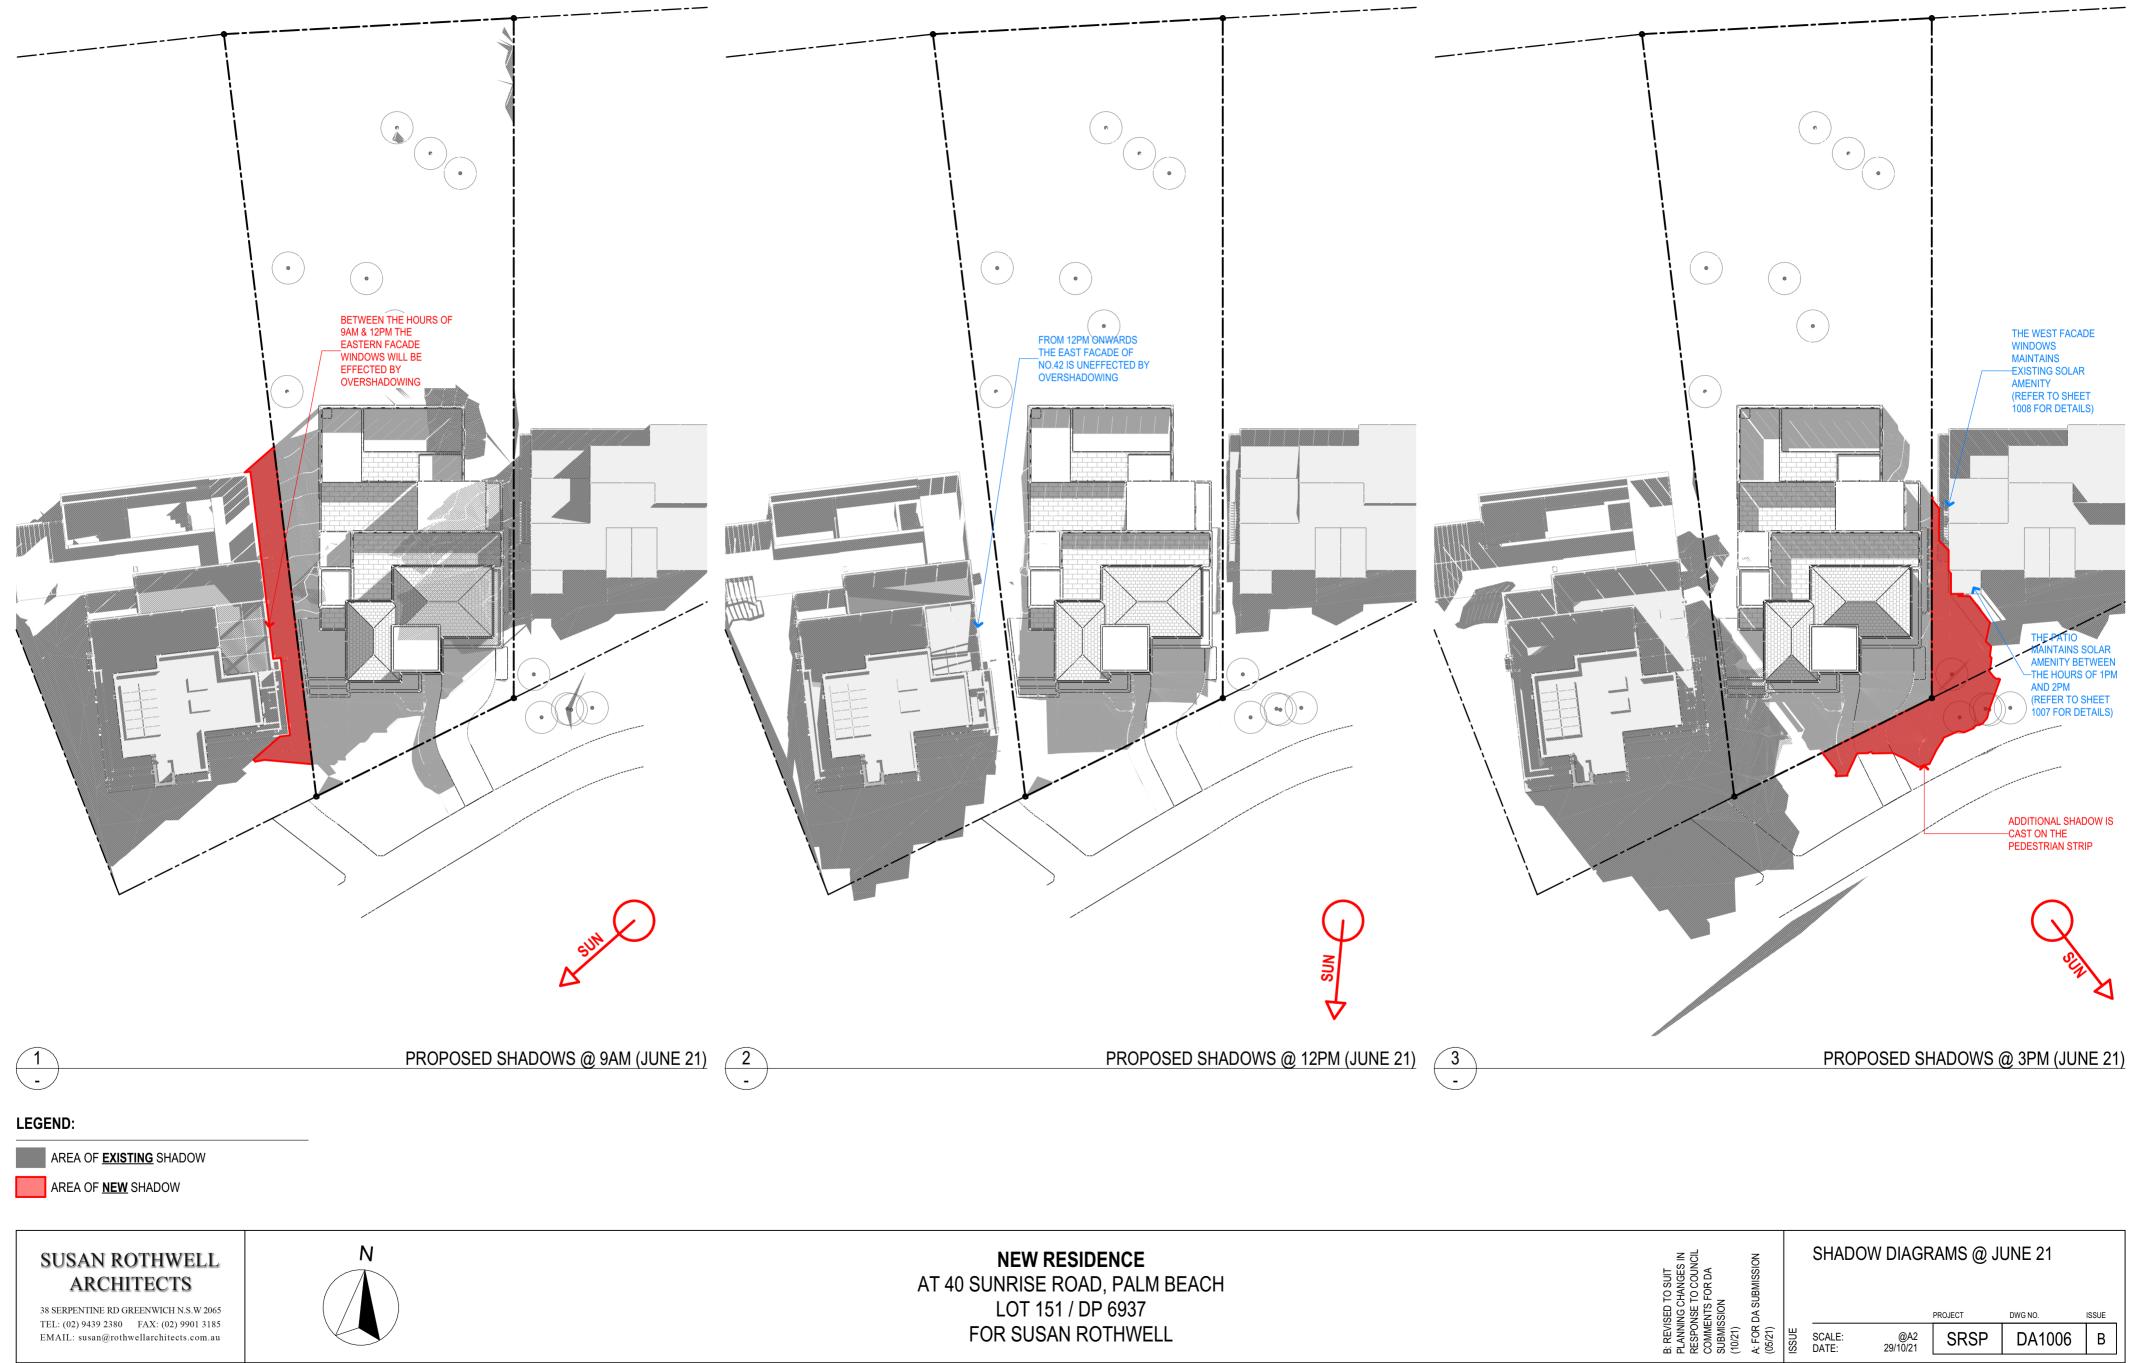

| BEACH | TO SUIT<br>CHANGES IN<br>TO COUNCIL<br>S FOR DA<br>N | SUBMISSION                 |                 | LED SOLA<br>HERN PAT |         |         |       |   |
|-------|------------------------------------------------------|----------------------------|-----------------|----------------------|---------|---------|-------|---|
|       | SED<br>NG C<br>SSIOI                                 | DAS                        |                 |                      | PROJECT | DWG NO. | ISSUE |   |
| L     | B: REVI<br>PLANNI<br>COMPO<br>COMPO<br>(10/21)       | A: FOR<br>(05/21)<br>ISSUF | SCALE:<br>DATE: | @A2<br>29/10/21      | SRSP    | DA1007  | В     | ] |
|       |                                                      | DA                         |                 |                      | PROJECT | DWG NO. |       |   |

**3PM EXISTING** 

DETAILED SOLAR STUDY OF THE WEST B: REVISED TO SUIT PLANNING CHANGES IN RESPONSE TO COUNCIL COMMENTS FOR DA SUBMISSION (10/21) A: FOR DA SUBMISSION (05/21) ISSUE ISSUE **NEW RESIDENCE** FACADE OF NO. 38 AT 40 SUNRISE ROAD, PALM BEACH LOT 151 / DP 6937 ISSUE PROJECT DWG NO. FOR SUSAN ROTHWELL @A2 29/10/21 SRSP DA1008 B

SUSAN ROTHWELL ARCHITECTS

4

\_

38 SERPENTINE RD GREENWICH N.S.W 2065 TEL: (02) 9439 2380 FAX: (02) 9901 3185 EMAIL: susan@rothwellarchitects.com.au

**1PM PROPOSED** 

2PM EXISTING