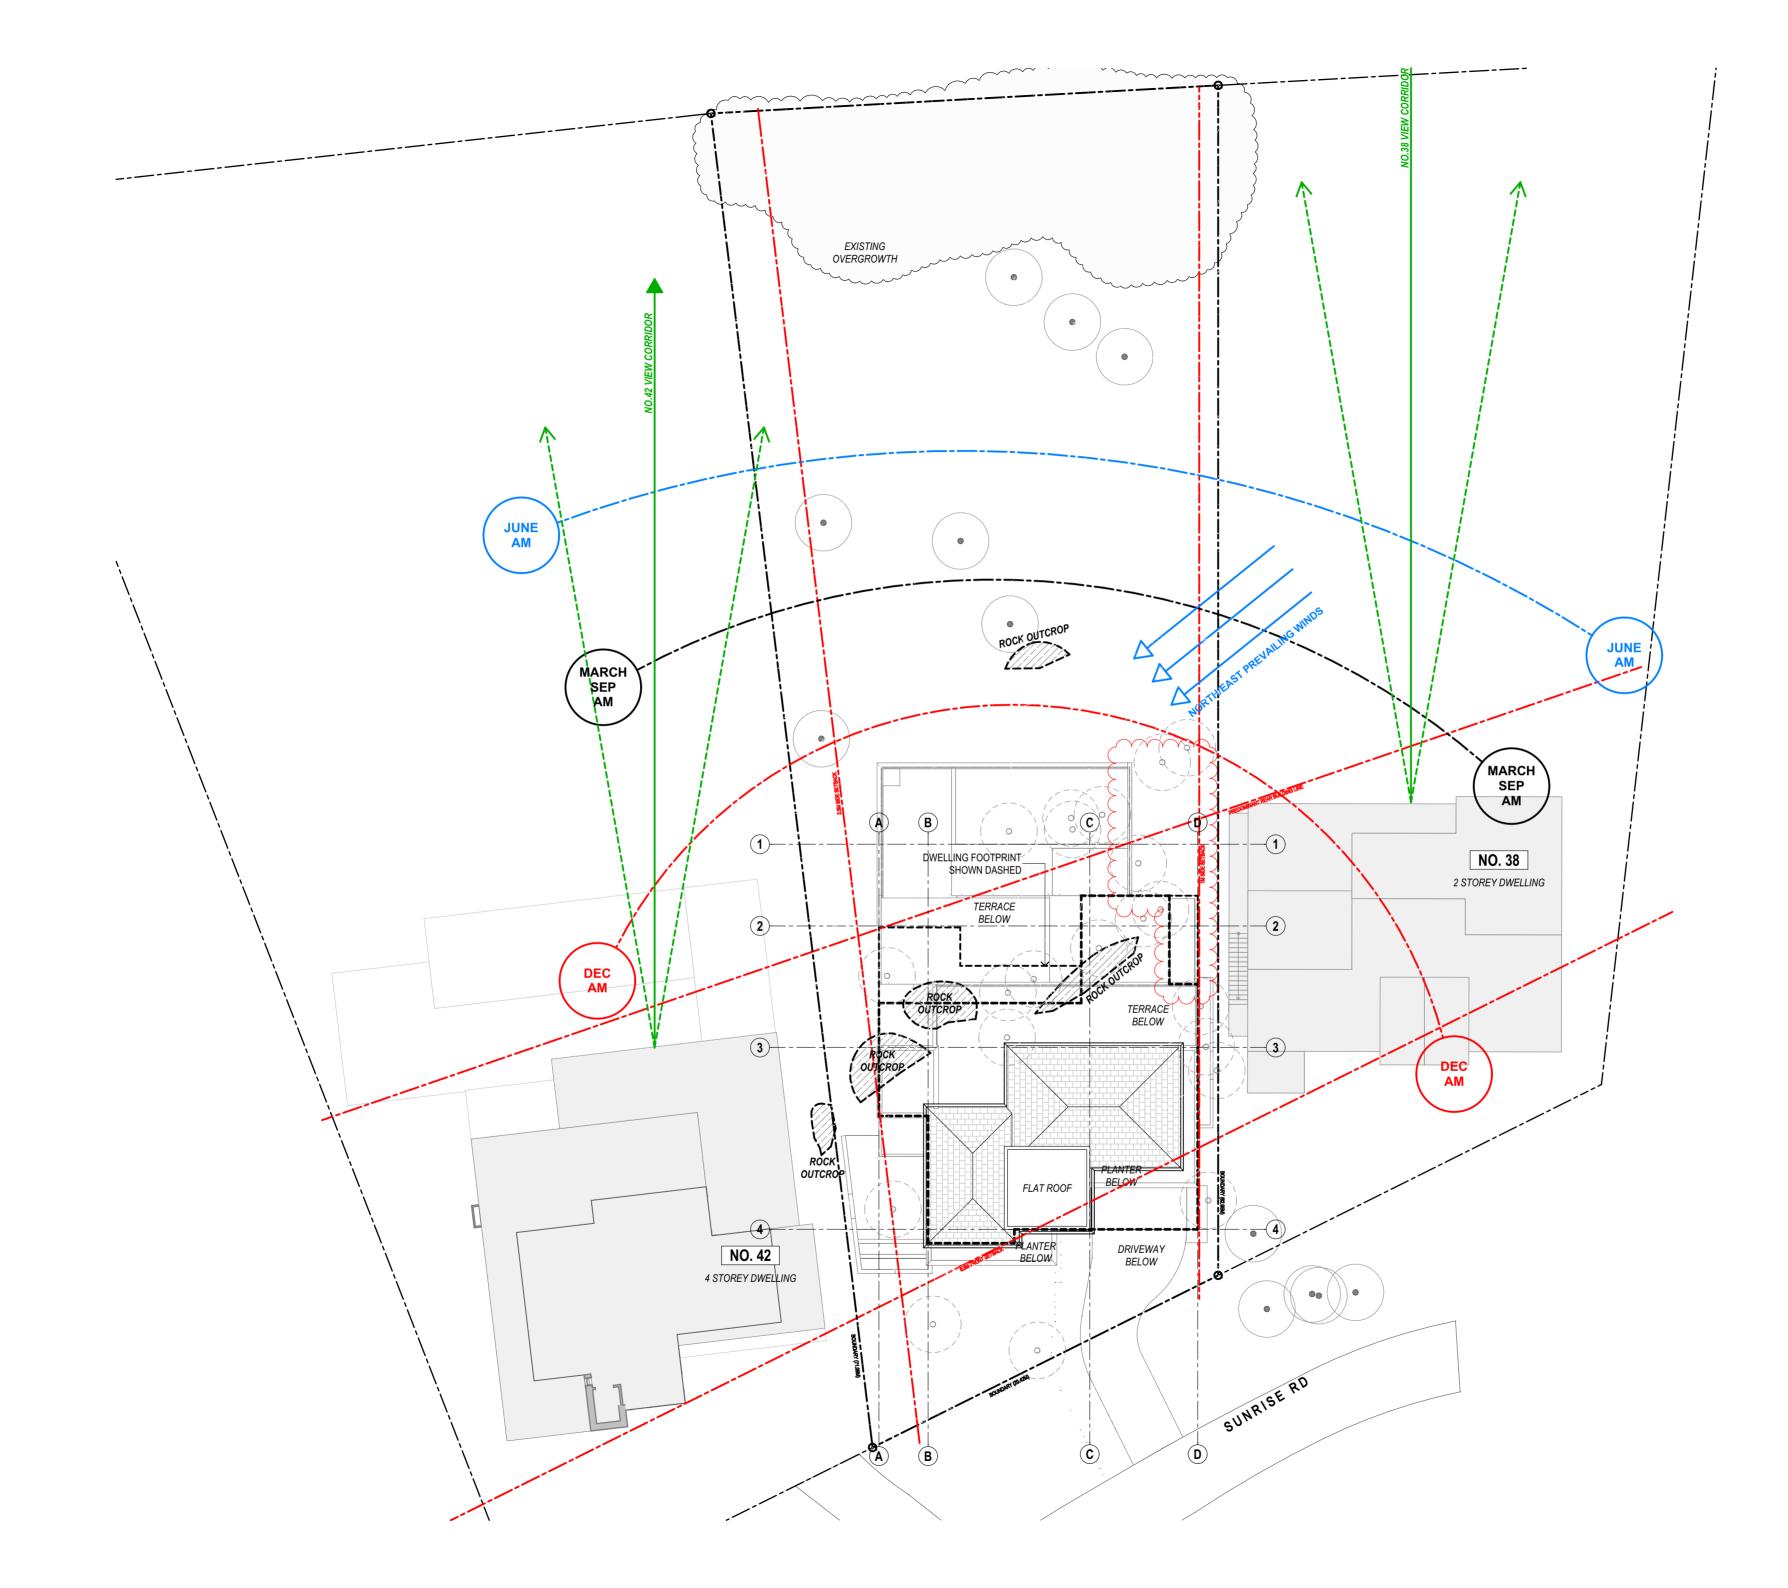

| В                      |
|                                                      | DING LEVELS<br>RED IN RESPON<br>UNCIL COMMEI<br>DA SUBMISSIC | DING LEVELS<br>RED IN RESPON<br>UNCIL COMMEI<br>DA SUBMISSIC | DING LEVELS<br>RED IN RESPON<br>UNCIL COMMEN<br>DA SUBMISSIC | DING LEVELS<br>RED IN RESPON<br>UNCIL COMMEN<br>DA SUBMISSIC | DIVERTICAL COMMENSION OF TRANSING LEVELS COMMENSION OF TRANSING LEVELS OF TRANSING LEVELS OF TRANSING COMMENSION OF TRANSICON OF TR | DIS DISCIPTION DWG NO. |















## SUSAN ROTHWELL ARCHITECTS

38 SERPENTINE RD GREENWICH N.S.W 2065 TEL: (02) 9439 2380 FAX: (02) 9901 3185 EMAIL: susan@rothwellarchitects.com.au











|         |        |      | LANDS                | CAPE PLAN LEGEND (POTS) |               |          |          |
|---------|--------|------|----------------------|-------------------------|---------------|----------|----------|
| TYPE    | SYMBOL | CODE | BOTANICAL NAME       | COMMON NAME             | MATURE HEIGHT | POT SIZE | QUANTITY |
| NEW CLI | MBER   |      |                      |                         |               |          |          |
|         | G      | В    | Bougainvillea        | SCARLETT O'HARA         | -             | 200Ø     | 3        |
| NEW SHF | RUB    |      |                      |                         |               |          |          |
|         |        | Wf   | Westringia Fruticosa | COASTAL ROSEMARY        | 2M            | 300Ø