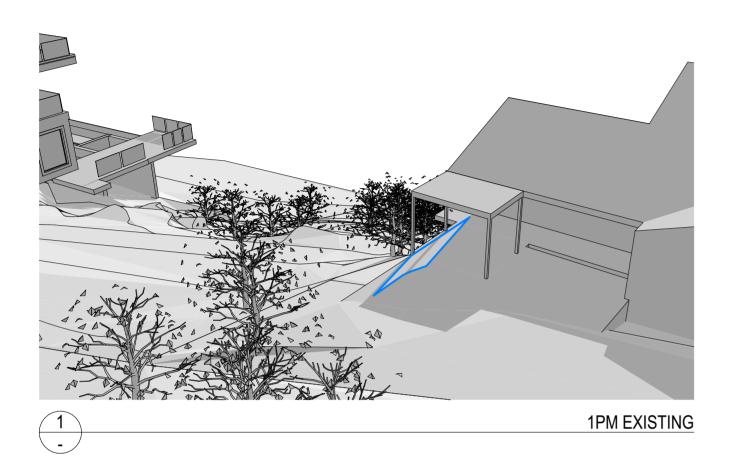

| BEACH | TO SUIT<br>CHANGES IN<br>TO COUNCIL<br>S FOR DA<br>N | SUBMISSION                 |                 | LED SOLA<br>HERN PAT |         |         |       |   |
|-------|------------------------------------------------------|----------------------------|-----------------|----------------------|---------|---------|-------|---|
|       | SED<br>NG C<br>SSIOI                                 | DAS                        |                 |                      | PROJECT | DWG NO. | ISSUE |   |
| L     | B: REVI<br>PLANNI<br>COMPO<br>COMPO<br>(10/21)       | A: FOR<br>(05/21)<br>ISSUF | SCALE:<br>DATE: | @A2<br>29/10/21      | SRSP    | DA1007  | В     | ] |
|       |                                                      | DA                         |                 |                      | PROJECT | DWG NO. |       |   |

**3PM EXISTING** 

DETAILED SOLAR STUDY OF THE WEST B: REVISED TO SUIT PLANNING CHANGES IN RESPONSE TO COUNCIL COMMENTS FOR DA SUBMISSION (10/21) A: FOR DA SUBMISSION (05/21) ISSUE ISSUE **NEW RESIDENCE** FACADE OF NO. 38 AT 40 SUNRISE ROAD, PALM BEACH LOT 151 / DP 6937 ISSUE PROJECT DWG NO. FOR SUSAN ROTHWELL @A2 29/10/21 SRSP DA1008 B

SUSAN ROTHWELL ARCHITECTS

4

\_

38 SERPENTINE RD GREENWICH N.S.W 2065 TEL: (02) 9439 2380 FAX: (02) 9901 3185 EMAIL: susan@rothwellarchitects.com.au

**1PM PROPOSED** 

2PM EXISTING