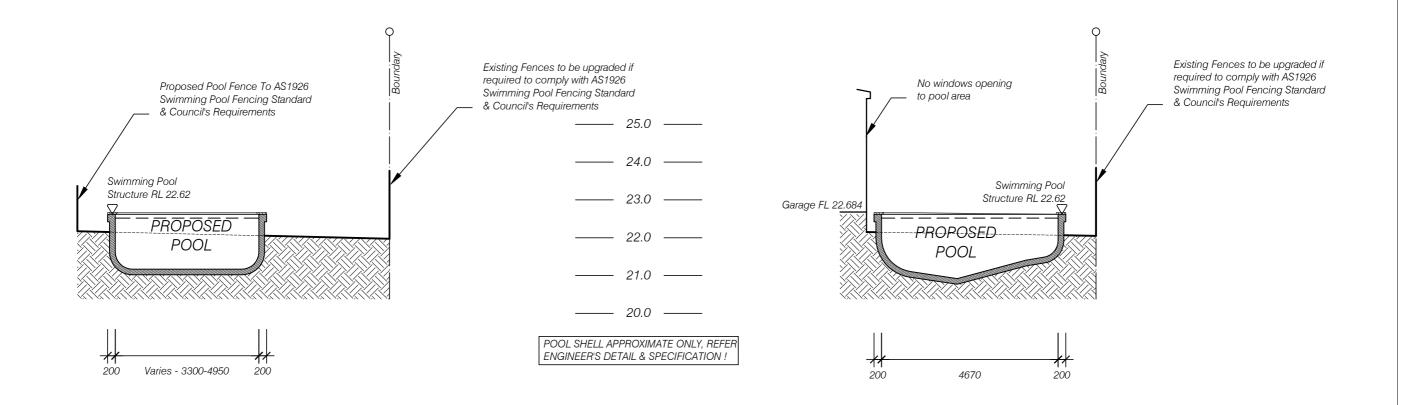

BM: Nail in kerb 20.00 [Assumed] The Pool Concrete Structure will be 620 above the BM (RL 22.62)

Sound Proof Filter Box by Client

REFER TO STRUCTURAL DRAWINGS FOR FURTHER DETAIL

SCALE 1-100 **■** 

LEVELS SHOWN INDICATE FINISHED STRUCTURAL LEVEL

ABOVE 

OR BELOW EXISTING GROUND LEVELS

NOTE- THESE POOL PLANS ARE GENERIC CONTAINING TYPICAL DETAILS AND DO NOT FORM PART OF YOUR CONTRACT

BHP 20S4286

Section X

1 - 100 @ A3

Section Y

1 - 100 @ A3

NOTE- THESE POOL PLANS ARE GENERIC CONTAINING TYPICAL DETAILS AND DO NOT FORM PART OF YOUR CONTRACT