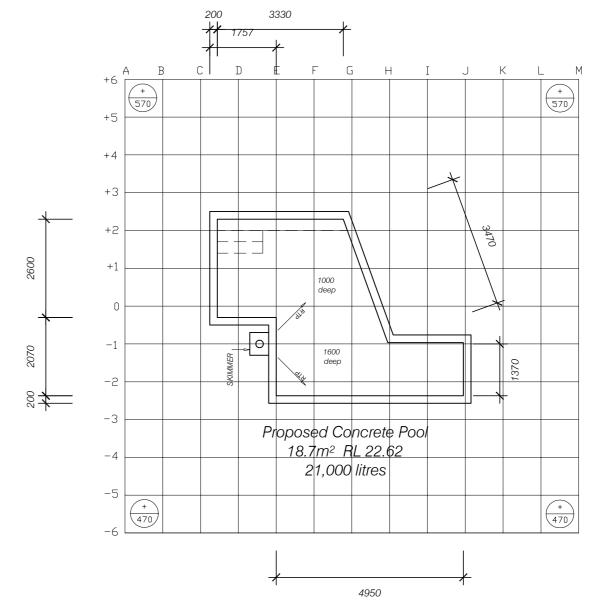

### SITE CALCULATIONS

373.9m<sup>2</sup> (By Calc)

PROPOSED WORKS Proposed Pool -

18.7m<sup>2</sup> Proposed Pool Coping -4.4m<sup>2</sup>

PROPOSED SOFT LANDSCAPED AREAS -TOTAL (Required - 10% of the lot area if the lot has an area of  $200-300m^2 = 37.4m^2$ ) (min 1.5m wide)

154.6m<sup>2</sup> (Complies)

PROPOSED SOFT LANDSCAPED AREAS -Behind Building Line (Required - 50% of Landscape Area = 18.7m<sup>2</sup>) (min 1.5m wide)

96.2m2 (Complies)

PROPOSED SOFT LANDSCAPED AREAS -In Front Building Line

DRAWN: OL-B09

SIT

SHEET 2

AN

DRAWING/CONTRACT No.

BHP 20S4286

SCALE 1-200 **■** 

of more than 18m, at least 50% of the area forward of the building line to the primary road must be landscaped =68.2/2=34.1m<sup>2</sup>

58.4m2 (Complies)