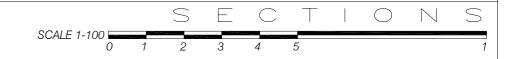

BM: Nail in kerb 20.00 [Assumed] The Pool Concrete Structure will be 620 above the BM (RL 22.62)

Sound Proof Filter Box by Client

REFER TO STRUCTURAL DRAWINGS FOR FURTHER DETAIL

SCALE 1-100 **■** 

LEVELS SHOWN INDICATE FINISHED STRUCTURAL LEVEL

ABOVE 

OR BELOW EXISTING GROUND LEVELS

NOTE- THESE POOL PLANS ARE GENERIC CONTAINING TYPICAL DETAILS AND DO NOT FORM PART OF YOUR CONTRACT

BHP 20S4286

Section X

1 - 100 @ A3

Section Y

1 - 100 @ A3

NOTE- THESE POOL PLANS ARE GENERIC CONTAINING TYPICAL DETAILS AND DO NOT FORM PART OF YOUR CONTRACT