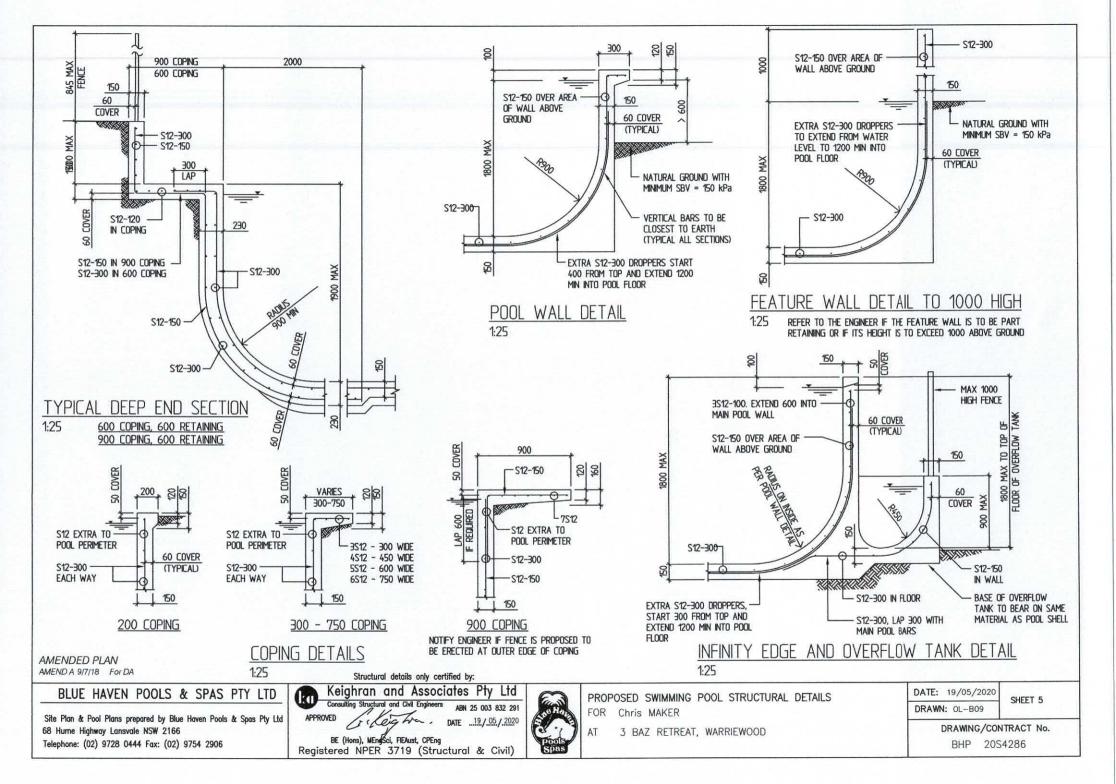

#### GENERAL

- G1 ALL WORKMANSHIP AND MATERIALS SHALL BE IN ACCORDANCE WITH AS2783 1992.
- G2 THE SETTING OUT DIMENSIONS SHALL BE CHECKED ON SITE PRIOR TO COMMENCING EXCAVATION.
- 33 ANY UNFORSEEN VARIATIONS TO THE ASSUMED SITE CONDITIONS SHALL BE REFERRED TO THE ENGINEER PRIOR TO PROCEEDING.
- G4 THE WALKWAYS AND COPINGS HAVE BEEN DESIGNED FOR A LIVE LOAD OF 4kPa. THE ENGINEER SHALL BE NOTIFIED OF ANY PROPOSED VARIATION TO THIS PRIOR TO PLACING THE REINFORCEMENT.
- 55 PRIOR TO EMPTYING THE POOL, THE OWNER SHALL ENSURE THAT ALL EXTERNAL GROUNDWATER HAS BEEN REMOVED FROM THE BASE AND WALLS OF THE POOL.
- G6 THE ENGINEER SHALL BE NOTIFIED IF THE POOL IS OUT OF THE GROUND BY MORE THAN 900.
- G7 THE DETAILS PRESENTED ON THE FOLLOWING SHEETS COMPLY WITH THE REQUIREMENTS OF AS2783-1992.

#### CONCRETE

- C1 ALL WORKMANSHIP SHALL BE IN ACCORDANCE WITH AS3600.
- C2 ALL CONCRETE SHALL HAVE A MINIMUM 28 DAY CONCRETE COMPRESSIVE STRENGTH OF 25MPa AND HAVE A MAXIMUM AGGREGATE SIZE OF 10mm AND A MAXIMUM SLUMP OF 80mm UNLESS NOTED OTHERWISE.
- C3 WHERE THE POOL IS LOCATED WITHIN 1km OF LARGE EXPANSES OF SALT WATER THE CONCRETE SHELL SHALL HAVE A MINIMUM 28 DAY CONCRETE COMPRESSIVE STRENGTH OF 32MPa.
- C4 CONCRETE SIZES SHOWN DO NOT INCLUDE FINISH AND MUST NOT BE REDUCED OR HOLED IN ANY WAY WITHOUT THE APPROVAL OF THE ENGINEER. HOWEVER, THE RADIUS OR CONCRETE THICKNESS MAY BE INCREASED.
- C5 UNLESS OTHERWISE NOTED, CLEAR CONCRETE COVER SHALL BE IN ACCORDANCE WITH AS2783-1992.
- CONCRETE COVER SHALL BE MAINTAINED BY THE USE OF APPROVED CHAIRS AT APPROXIMATELY 750 CROSS CENTRES.
- C7 ALL CONCRETE SHALL BE CURED BY THE OWNER FOR A MINIMUM OF 7 DAYS AFTER POURING BY KEEPING ALL EXPOSED SURFACES WET WITH WATER.
- C8 S NOTATION TO REINFORCEMENT DENOTES GRADE 230 DEFORMED BAR.
- .9 UNLESS OTHERWISE NOTED, ALL REINFORCEMENT LAPS SHALL BE A MINIMUM OF 500mm.
- C10 PROVIDE 10mm CONTROL JOINTS IN THE WALKWAY FINISH AT MAXIMUM 4000 CENTRES AND AT POINTS OF RE-ENTRANT CORNERS IN PLAN.
- C11 PROVIDE 10mm CONTROL JOINTS BETWEEN THE PERIMETER EDGE OF THE POOL AND ALL ABUTTING CONCRETE OR MASONRY FINISHES.

#### FOUNDATION

- F1 THE DESIGN OF THE POOL HAS BEEN BASED ON BEING SUPPORTED BY UNIFORM NATURAL GROUND WITH A MINIMUM SAFE BEARING VALUE OF 150kPa (UNLESS SHOWN AS SUSPENDED ON PIERS). THE BUILDER SHALL NOTIFY THE ENGINEER IF ANY OTHER GROUND CONDITIONS ARE ENCOUNTERED PRIOR TO COMPLETING THE EXCAVATION. THE BUILDER SHALL ALSO NOTIFY THE ENGINEER IF A CLASS 'H', 'E' OR 'P' SUBGRADE IS ENCOUNTERED.
- F2 THE EXCAVATION SHALL BE KEPT FREE OF WATER. ANY SOFTENED SUBGRADE MATERIAL SHALL BE REMOVED AND REPLACED WITH COMPACTED GRANULAR FILL PRIOR TO PROCEEDING.
- F3 THE UNDERSIDE OF THE POOL SHALL BE SEPARATED FROM THE SUBGRADE WITH A 200µm POLYTHENE MEMBRANE OVER 50 CRUSHED STONE, COARSE AGGREGATE OR OTHER MATERIAL AS APPROVED BY THE ENGINEER.
- F4 ANY PROPOSED EXCAVATIONS WHICH ARE TO BE WITHIN THE ZONE OF INFLUENCE OF AN EXISTING STRUCTURE SHALL BE REFERRED TO THE ENGINEER PRIOR TO COMMENCEMENT.