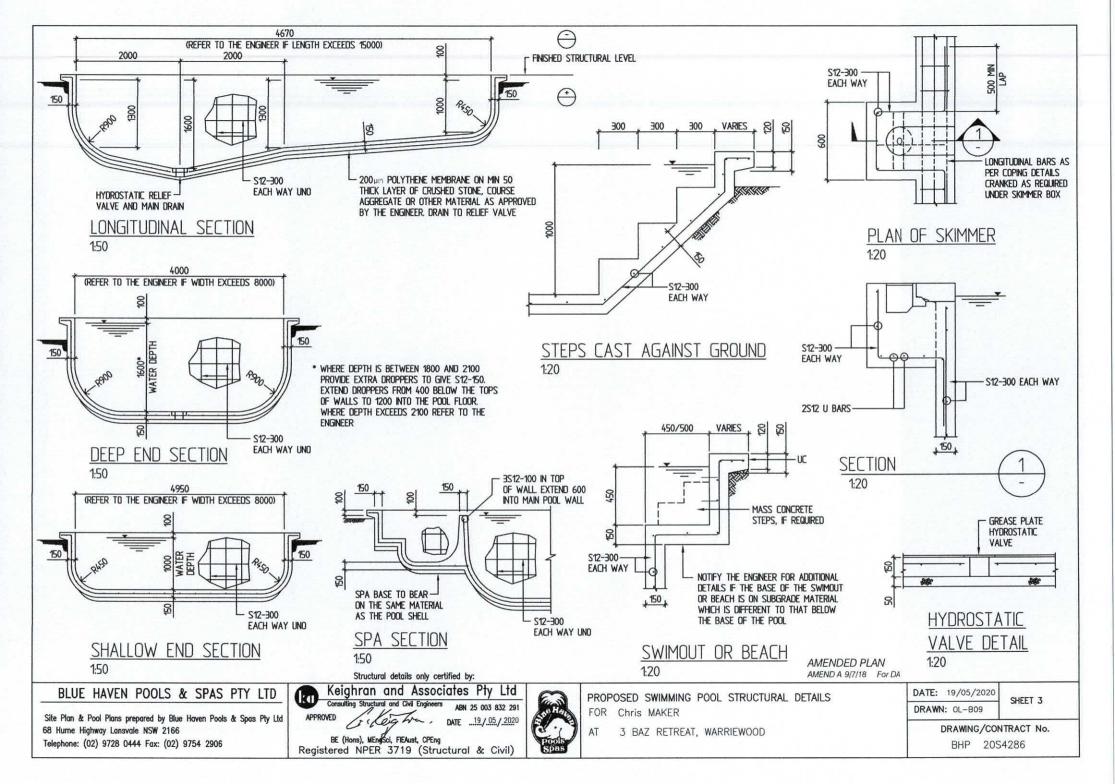

#### GENERAL

- G1 ALL WORKMANSHIP AND MATERIALS SHALL BE IN ACCORDANCE WITH AS2783 1992.
- G2 THE SETTING OUT DIMENSIONS SHALL BE CHECKED ON SITE PRIOR TO COMMENCING EXCAVATION.
- 33 ANY UNFORSEEN VARIATIONS TO THE ASSUMED SITE CONDITIONS SHALL BE REFERRED TO THE ENGINEER PRIOR TO PROCEEDING.
- G4 THE WALKWAYS AND COPINGS HAVE BEEN DESIGNED FOR A LIVE LOAD OF 4kPa. THE ENGINEER SHALL BE NOTIFIED OF ANY PROPOSED VARIATION TO THIS PRIOR TO PLACING THE REINFORCEMENT.
- 55 PRIOR TO EMPTYING THE POOL, THE OWNER SHALL ENSURE THAT ALL EXTERNAL GROUNDWATER HAS BEEN REMOVED FROM THE BASE AND WALLS OF THE POOL.
- G6 THE ENGINEER SHALL BE NOTIFIED IF THE POOL IS OUT OF THE GROUND BY MORE THAN 900.
- G7 THE DETAILS PRESENTED ON THE FOLLOWING SHEETS COMPLY WITH THE REQUIREMENTS OF AS2783-1992.

#### CONCRETE

- C1 ALL WORKMANSHIP SHALL BE IN ACCORDANCE WITH AS3600.
- C2 ALL CONCRETE SHALL HAVE A MINIMUM 28 DAY CONCRETE COMPRESSIVE STRENGTH OF 25MPa AND HAVE A MAXIMUM AGGREGATE SIZE OF 10mm AND A MAXIMUM SLUMP OF 80mm UNLESS NOTED OTHERWISE.
- C3 WHERE THE POOL IS LOCATED WITHIN 1km OF LARGE EXPANSES OF SALT WATER THE CONCRETE SHELL SHALL HAVE A MINIMUM 28 DAY CONCRETE COMPRESSIVE STRENGTH OF 32MPa.
- C4 CONCRETE SIZES SHOWN DO NOT INCLUDE FINISH AND MUST NOT BE REDUCED OR HOLED IN ANY WAY WITHOUT THE APPROVAL OF THE ENGINEER. HOWEVER, THE RADIUS OR CONCRETE THICKNESS MAY BE INCREASED.
- C5 UNLESS OTHERWISE NOTED, CLEAR CONCRETE COVER SHALL BE IN ACCORDANCE WITH AS2783-1992.
- CONCRETE COVER SHALL BE MAINTAINED BY THE USE OF APPROVED CHAIRS AT APPROXIMATELY 750 CROSS CENTRES.
- C7 ALL CONCRETE SHALL BE CURED BY THE OWNER FOR A MINIMUM OF 7 DAYS AFTER POURING BY KEEPING ALL EXPOSED SURFACES WET WITH WATER.
- C8 S NOTATION TO REINFORCEMENT DENOTES GRADE 230 DEFORMED BAR.
- .9 UNLESS OTHERWISE NOTED, ALL REINFORCEMENT LAPS SHALL BE A MINIMUM OF 500mm.
- C10 PROVIDE 10mm CONTROL JOINTS IN THE WALKWAY FINISH AT MAXIMUM 4000 CENTRES AND AT POINTS OF RE-ENTRANT CORNERS IN PLAN.
- C11 PROVIDE 10mm CONTROL JOINTS BETWEEN THE PERIMETER EDGE OF THE POOL AND ALL ABUTTING CONCRETE OR MASONRY FINISHES.

#### FOUNDATION

- F1 THE DESIGN OF THE POOL HAS BEEN BASED ON BEING SUPPORTED BY UNIFORM NATURAL GROUND WITH A MINIMUM SAFE BEARING VALUE OF 150kPa (UNLESS SHOWN AS SUSPENDED ON PIERS). THE BUILDER SHALL NOTIFY THE ENGINEER IF ANY OTHER GROUND CONDITIONS ARE ENCOUNTERED PRIOR TO COMPLETING THE EXCAVATION. THE BUILDER SHALL ALSO NOTIFY THE ENGINEER IF A CLASS 'H', 'E' OR 'P' SUBGRADE IS ENCOUNTERED.
- F2 THE EXCAVATION SHALL BE KEPT FREE OF WATER. ANY SOFTENED SUBGRADE MATERIAL SHALL BE REMOVED AND REPLACED WITH COMPACTED GRANULAR FILL PRIOR TO PROCEEDING.
- F3 THE UNDERSIDE OF THE POOL SHALL BE SEPARATED FROM THE SUBGRADE WITH A 200µm POLYTHENE MEMBRANE OVER 50 CRUSHED STONE, COARSE AGGREGATE OR OTHER MATERIAL AS APPROVED BY THE ENGINEER.
- F4 ANY PROPOSED EXCAVATIONS WHICH ARE TO BE WITHIN THE ZONE OF INFLUENCE OF AN EXISTING STRUCTURE SHALL BE REFERRED TO THE ENGINEER PRIOR TO COMMENCEMENT.