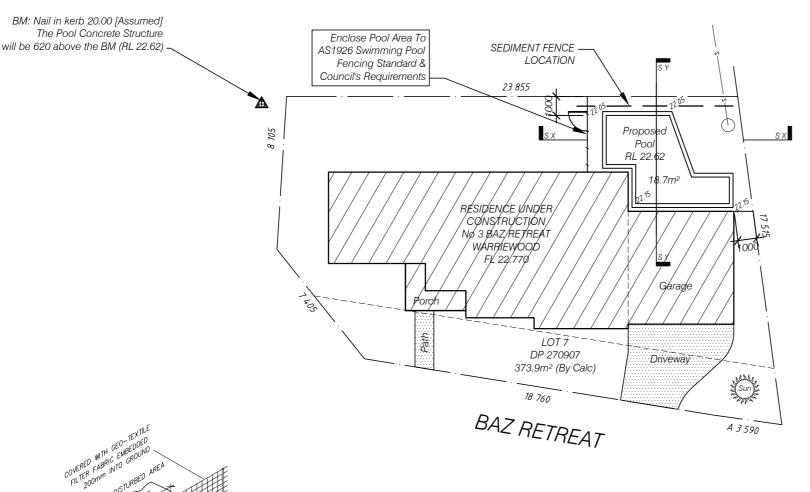

NOTE- FENCE LOCATIONS HAVE NOT BEEN DETERMINED IN RELATION TO BOUNDARIES

NOTE- THESE POOL PLANS ARE GENERIC CONTAINING TYPICAL DETAILS AND DO NOT FORM PART OF YOUR CONTRACT

0

9

IDENTIFY & MARK THE LOCATION OF ALL ABOVE & BELOW GROUND SERVICES PRIOR TO COMMENCING ANY WORK. TAKE ALL REQUIRED PRECAUTIONS TO PREVENT DAMAGE TO SERVICES

BM: Nail in kerb 20.00 [Assumed] The Pool Concrete Structure will be 620 above the BM (RL 22.62)

Sound Proof Filter Box by Client

### SITE CALCULATIONS

373.9m<sup>2</sup> (By Calc)

PROPOSED WORKS Proposed Pool -

18.7m<sup>2</sup> Proposed Pool Coping -4.4m<sup>2</sup>

PROPOSED SOFT LANDSCAPED AREAS -TOTAL (Required - 10% of the lot area if the lot has an area of  $200-300m^2 = 37.4m^2$ ) (min 1.5m wide)

154.6m<sup>2</sup> (Complies)

PROPOSED SOFT LANDSCAPED AREAS -Behind Building Line (Required - 50% of Landscape Area = 18.7m<sup>2</sup>) (min 1.5m wide)

96.2m2 (Complies)

PROPOSED SOFT LANDSCAPED AREAS -In Front Building Line

(Required - If the lot has a width, measured at the building line,

DRAWN: OL-B09

SIT

SHEET 2

AN

DRAWING/CONTRACT No.

BHP 20S4286

SCALE 1-200 **■** 

of more than 18m, at least 50% of the area forward of the building line to the primary road must be landscaped =68.2/2=34.1m<sup>2</sup>

58.4m2 (Complies)