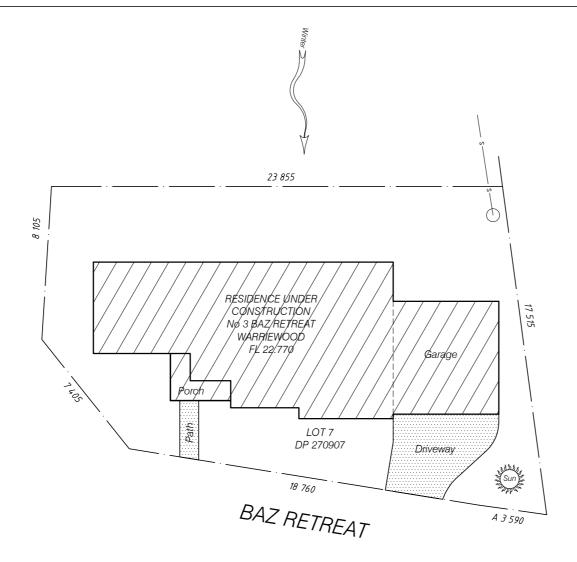

PROPOSED SWIMMING P 0 0 L FOR Chris MAKER

AT 3 BAZ RETREAT, WARRIEWOOD

DATE: 19/05/2020

SHEET 1 DRAWN: OL-B09

> DRAWING/CONTRACT No. BHP 20S4286

POOL OVERFLOW TO BE PUMPED TO SEWER TO COUNCIL'S & SYDNEY WATER'S REQUIREMENTS

NOTE- FENCE LOCATIONS HAVE NOT BEEN DETERMINED IN RELATION TO BOUNDARIES

NOTE- THESE POOL PLANS ARE GENERIC CONTAINING TYPICAL DETAILS AND DO NOT FORM PART OF YOUR CONTRACT

0

9

IDENTIFY & MARK THE LOCATION OF ALL ABOVE & BELOW GROUND SERVICES PRIOR TO COMMENCING ANY WORK. TAKE ALL REQUIRED PRECAUTIONS TO PREVENT DAMAGE TO SERVICES

BM: Nail in kerb 20.00 [Assumed] The Pool Concrete Structure will be 620 above the BM (RL 22.62)

Sound Proof Filter Box by Client

### SITE CALCULATIONS

373.9m<sup>2</sup> (By Calc)

PROPOSED WORKS Proposed Pool -

18.7m<sup>2</sup> Proposed Pool Coping -4.4m<sup>2</sup>

PROPOSED SOFT LANDSCAPED AREAS -TOTAL (Required - 10% of the lot area if the lot has an area of  $200-300m^2 = 37.4m^2$ ) (min 1.5m wide)

154.6m<sup>2</sup> (Complies)

PROPOSED SOFT LANDSCAPED AREAS -Behind Building Line (Required - 50% of Landscape Area = 18.7m<sup>2</sup>) (min 1.5m wide)

96.2m2 (Complies)

PROPOSED SOFT LANDSCAPED AREAS -In Front Building Line

(Required - If the lot has a width, measured at the building line,

DRAWN: OL-B09

SIT

SHEET 2

AN

DRAWING/CONTRACT No.

BHP 20S4286

SCALE 1-200 **■** 

of more than 18m, at least 50% of the area forward of the building line to the primary road must be landscaped =68.2/2=34.1m<sup>2</sup>

58.4m2 (Complies)