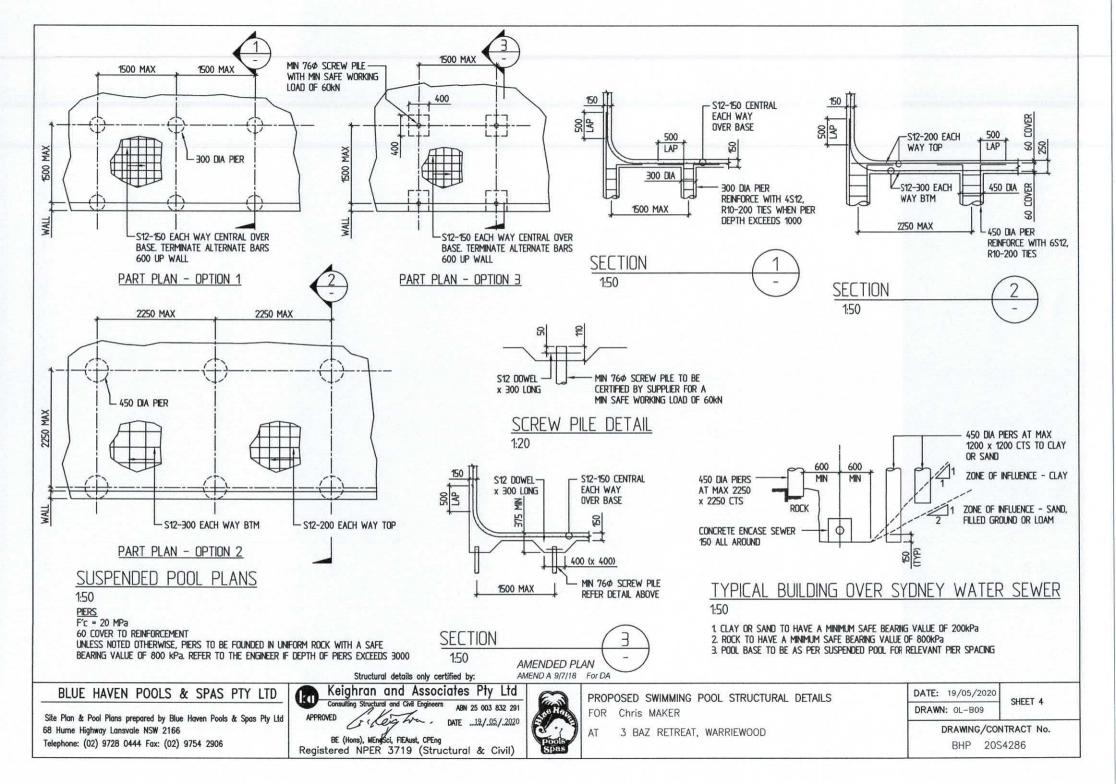

#### GENERAL

- G1 ALL WORKMANSHIP AND MATERIALS SHALL BE IN ACCORDANCE WITH AS2783 1992.
- G2 THE SETTING OUT DIMENSIONS SHALL BE CHECKED ON SITE PRIOR TO COMMENCING EXCAVATION.
- 33 ANY UNFORSEEN VARIATIONS TO THE ASSUMED SITE CONDITIONS SHALL BE REFERRED TO THE ENGINEER PRIOR TO PROCEEDING.
- G4 THE WALKWAYS AND COPINGS HAVE BEEN DESIGNED FOR A LIVE LOAD OF 4kPa. THE ENGINEER SHALL BE NOTIFIED OF ANY PROPOSED VARIATION TO THIS PRIOR TO PLACING THE REINFORCEMENT.
- 55 PRIOR TO EMPTYING THE POOL, THE OWNER SHALL ENSURE THAT ALL EXTERNAL GROUNDWATER HAS BEEN REMOVED FROM THE BASE AND WALLS OF THE POOL.
- G6 THE ENGINEER SHALL BE NOTIFIED IF THE POOL IS OUT OF THE GROUND BY MORE THAN 900.
- G7 THE DETAILS PRESENTED ON THE FOLLOWING SHEETS COMPLY WITH THE REQUIREMENTS OF AS2783-1992.

#### CONCRETE

- C1 ALL WORKMANSHIP SHALL BE IN ACCORDANCE WITH AS3600.
- C2 ALL CONCRETE SHALL HAVE A MINIMUM 28 DAY CONCRETE COMPRESSIVE STRENGTH OF 25MPa AND HAVE A MAXIMUM AGGREGATE SIZE OF 10mm AND A MAXIMUM SLUMP OF 80mm UNLESS NOTED OTHERWISE.
- C3 WHERE THE POOL IS LOCATED WITHIN 1km OF LARGE EXPANSES OF SALT WATER THE CONCRETE SHELL SHALL HAVE A MINIMUM 28 DAY CONCRETE COMPRESSIVE STRENGTH OF 32MPa.
- C4 CONCRETE SIZES SHOWN DO NOT INCLUDE FINISH AND MUST NOT BE REDUCED OR HOLED IN ANY WAY WITHOUT THE APPROVAL OF THE ENGINEER. HOWEVER, THE RADIUS OR CONCRETE THICKNESS MAY BE INCREASED.
- C5 UNLESS OTHERWISE NOTED, CLEAR CONCRETE COVER SHALL BE IN ACCORDANCE WITH AS2783-1992.
- CONCRETE COVER SHALL BE MAINTAINED BY THE USE OF APPROVED CHAIRS AT APPROXIMATELY 750 CROSS CENTRES.
- C7 ALL CONCRETE SHALL BE CURED BY THE OWNER FOR A MINIMUM OF 7 DAYS AFTER POURING BY KEEPING ALL EXPOSED SURFACES WET WITH WATER.
- C8 S NOTATION TO REINFORCEMENT DENOTES GRADE 230 DEFORMED BAR.
- .9 UNLESS OTHERWISE NOTED, ALL REINFORCEMENT LAPS SHALL BE A MINIMUM OF 500mm.
- C10 PROVIDE 10mm CONTROL JOINTS IN THE WALKWAY FINISH AT MAXIMUM 4000 CENTRES AND AT POINTS OF RE-ENTRANT CORNERS IN PLAN.
- C11 PROVIDE 10mm CONTROL JOINTS BETWEEN THE PERIMETER EDGE OF THE POOL AND ALL ABUTTING CONCRETE OR MASONRY FINISHES.

#### FOUNDATION

- F1 THE DESIGN OF THE POOL HAS BEEN BASED ON BEING SUPPORTED BY UNIFORM NATURAL GROUND WITH A MINIMUM SAFE BEARING VALUE OF 150kPa (UNLESS SHOWN AS SUSPENDED ON PIERS). THE BUILDER SHALL NOTIFY THE ENGINEER IF ANY OTHER GROUND CONDITIONS ARE ENCOUNTERED PRIOR TO COMPLETING THE EXCAVATION. THE BUILDER SHALL ALSO NOTIFY THE ENGINEER IF A CLASS 'H', 'E' OR 'P' SUBGRADE IS ENCOUNTERED.
- F2 THE EXCAVATION SHALL BE KEPT FREE OF WATER. ANY SOFTENED SUBGRADE MATERIAL SHALL BE REMOVED AND REPLACED WITH COMPACTED GRANULAR FILL PRIOR TO PROCEEDING.
- F3 THE UNDERSIDE OF THE POOL SHALL BE SEPARATED FROM THE SUBGRADE WITH A 200µm POLYTHENE MEMBRANE OVER 50 CRUSHED STONE, COARSE AGGREGATE OR OTHER MATERIAL AS APPROVED BY THE ENGINEER.
- F4 ANY PROPOSED EXCAVATIONS WHICH ARE TO BE WITHIN THE ZONE OF INFLUENCE OF AN EXISTING STRUCTURE SHALL BE REFERRED TO THE ENGINEER PRIOR TO COMMENCEMENT.