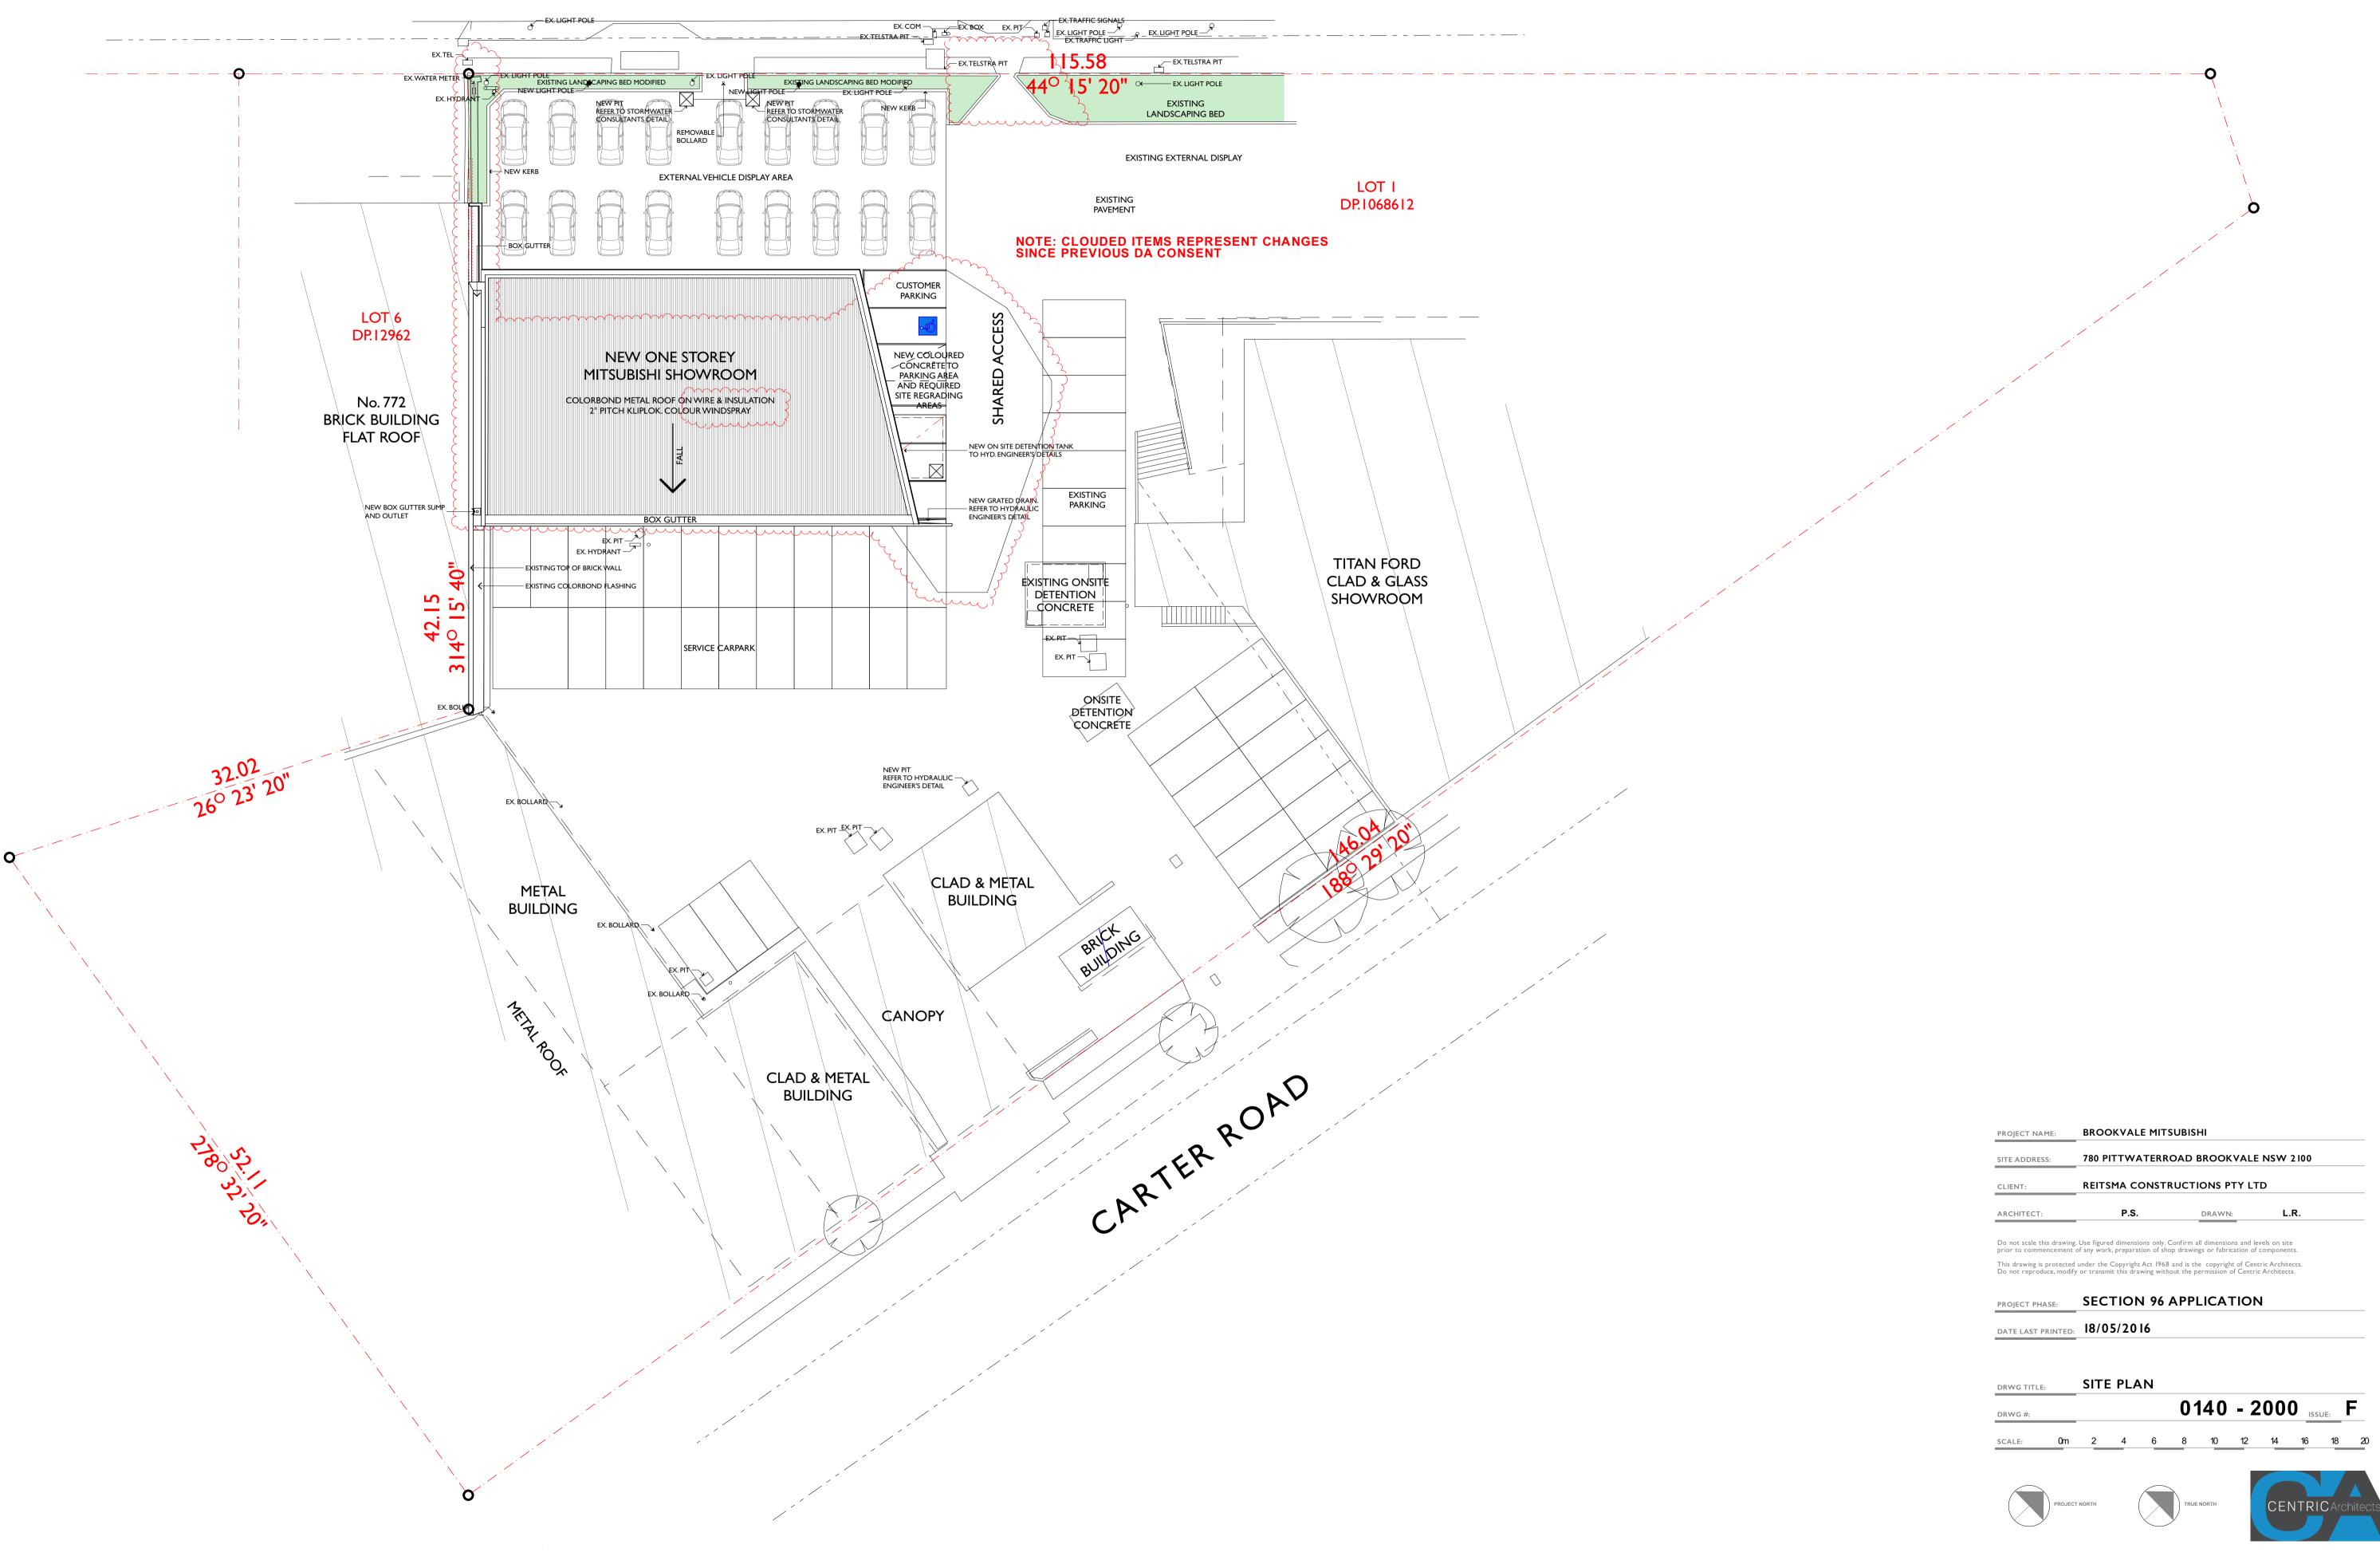

## PITT WATER ROAD

| <b>BROOKVALE MIT</b>                  | SUBISHI        |                              |  |  |  |  |  |  |  |
|---------------------------------------|----------------|------------------------------|--|--|--|--|--|--|--|
| 780 PITTWATERROAD BROOKVALE NSW 2100  |                |                              |  |  |  |  |  |  |  |
| CLIENT: REITSMA CONSTRUCTIONS PTY LTD |                |                              |  |  |  |  |  |  |  |
| P.S.                                  | DRAWN:         | L.R.                         |  |  |  |  |  |  |  |
|                                       | 780 PITTWATERR | REITSMA CONSTRUCTIONS PTY LT |  |  |  |  |  |  |  |