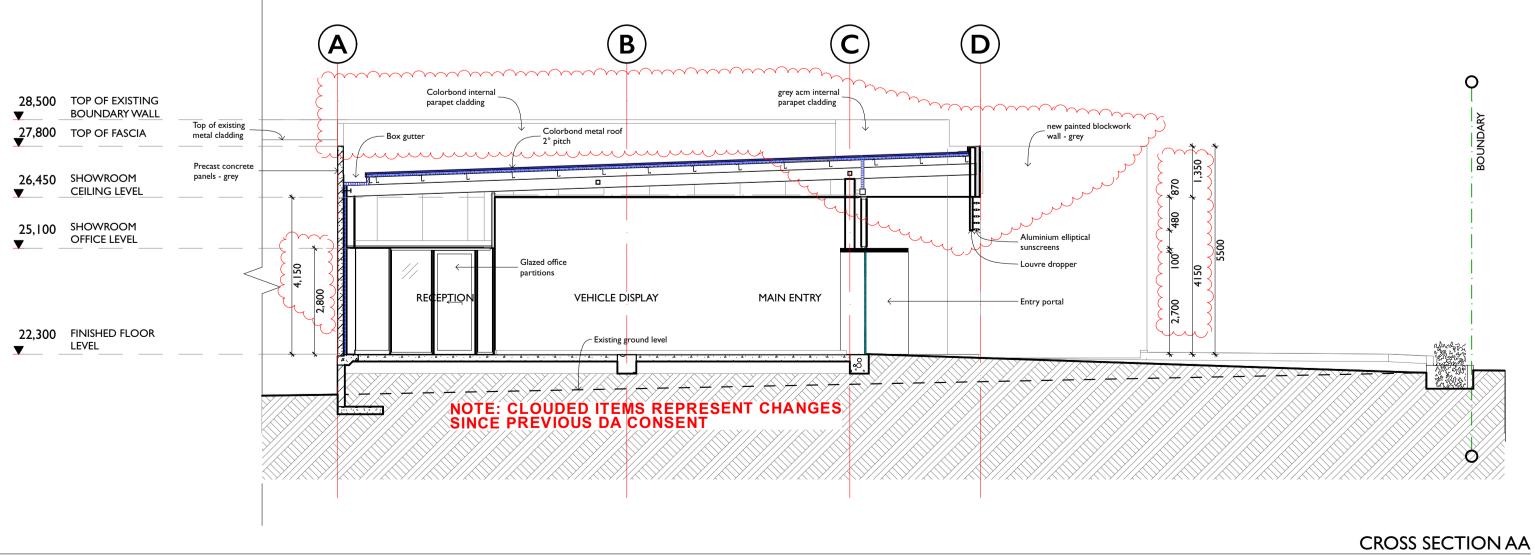

1:100



| PROJECT NA                                | ME:         | BROC                                 | ΟΚΥΑΙ    | E MIT      | SUBISI         | -11        |           |             |        |     |    |  |  |
|-------------------------------------------|-------------|--------------------------------------|----------|------------|----------------|------------|-----------|-------------|--------|-----|----|--|--|
| SITE ADDRE                                | SS:         | 780 PITTWATERROAD BROOKVALE NSW 2100 |          |            |                |            |           |             |        |     |    |  |  |
| CLIENT:                                   |             | REITS                                | SMA C    | ονςτι      | RUCTI          | ONS P      | TY LT     | D