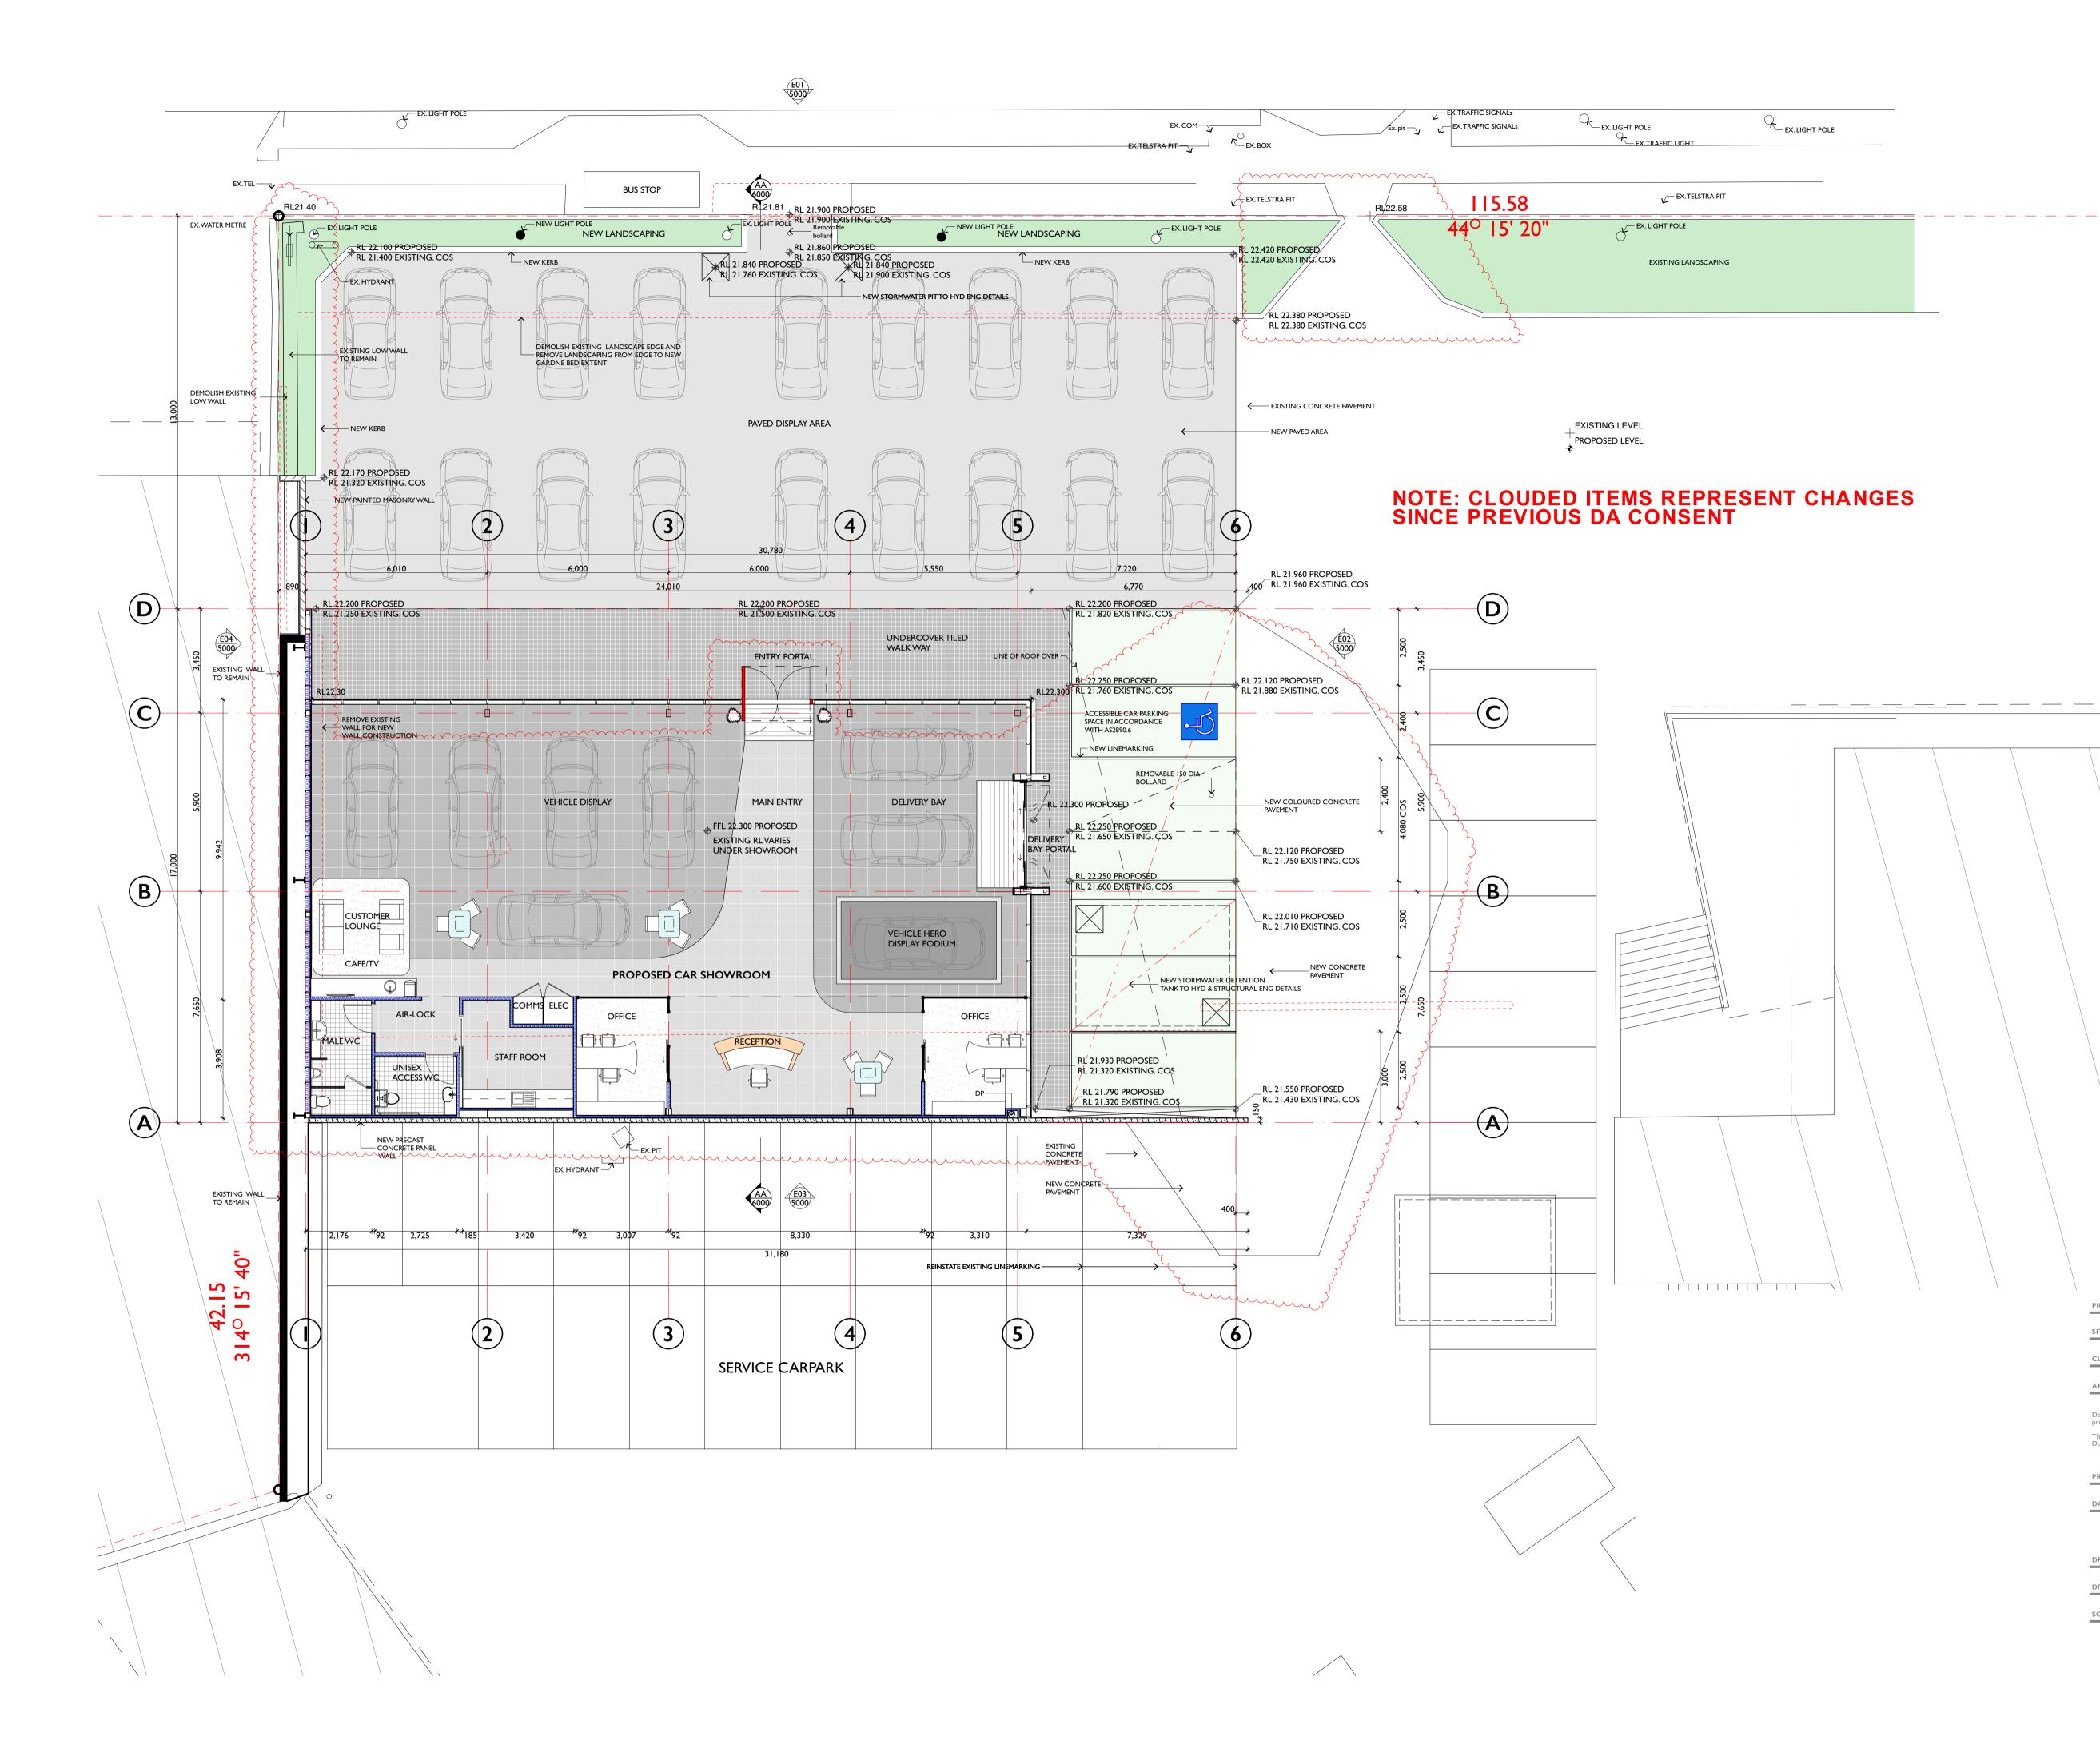

## PITT WATER ROAD

| <b>BROOKVALE MIT</b>                  | SUBISHI        |                              |  |  |  |  |  |  |  |
|---------------------------------------|----------------|------------------------------|--|--|--|--|--|--|--|
| 780 PITTWATERROAD BROOKVALE NSW 2100  |                |                              |  |  |  |  |  |  |  |
| CLIENT: REITSMA CONSTRUCTIONS PTY LTD |                |                              |  |  |  |  |  |  |  |
| P.S.                                  | DRAWN:         | L.R.                         |  |  |  |  |  |  |  |
|                                       | 780 PITTWATERR | REITSMA CONSTRUCTIONS PTY LT |  |  |  |  |  |  |  |