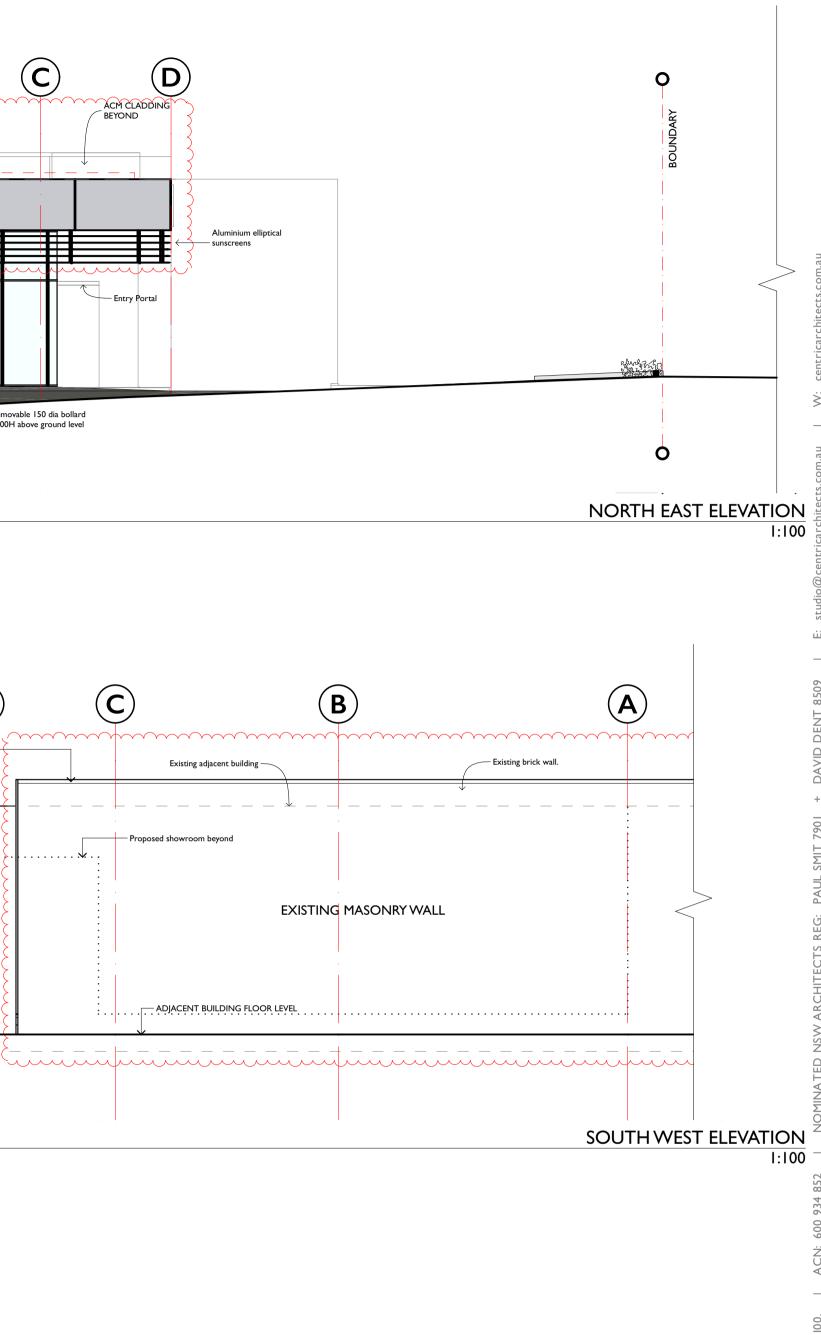

1:100

| PROJECT NA                                | ME:         | BROC                                 | ΟΚΥΑΙ    | E MIT      | SUBISI         | -11        |           |             |        |     |    |  |  |
|-------------------------------------------|-------------|--------------------------------------|----------|------------|----------------|------------|-----------|-------------|--------|-----|----|--|--|
| SITE ADDRE                                | SS:         | 780 PITTWATERROAD BROOKVALE NSW 2100 |          |            |                |            |           |             |        |     |    |  |  |
| CLIENT:                                   |             | REITS                                | SMA C    | ονςτι      | RUCTI          | ONS P      | TY LT     | D           |        |     |    |  |  |
| ARCHITECT                                 | :           |                                      | P.S.     |            |                | DRAWN:     |           | L           | .R.    |     |    |  |  |
| Do not scale t<br>prior to comm           |             |                                      |          |            |                |            |           |             |        |     |    |  |  |
| This drawing is<br>Do not reproc          | s protected | ,<br>under the                       | Copyrigh | t Act 1968 | '<br>and is th | e copyrigh | t of Cent | ric Archite | ects.  |     |    |  |  |
| ·                                         | . ,         |                                      |          | 0          |                |            |           |             |        |     |    |  |  |
| PROJECT PH                                | IASE:       | SEC                                  | 101      | N 96       | ΑΡΡΙ           |            | ION       |             |        |     |    |  |  |
| DATE LAST                                 | PRINTED:    | 18/0                                 | 5/20     | 16         |                |            |           |             |        |     |    |  |  |
|                                           |             |                                      |          |            |                |            |           |             |        |     |    |  |  |
|                                           |             |                                      |          |            |                |            |           |             |        |     |    |  |  |
| DRWG TITLE: EXTERNAL ELEVATIONS & SECTION |             |                                      |          |            |                |            |           |             |        |     |    |  |  |
| DRWG #:                                   |             |                                      |          |            | 01             | 40         | - 5       | 00          | 0 1551 | UE: | -  |  |  |
| 21110 #.                                  |             |                                      |          |            |                |            |           |             | 155    | 01. |    |  |  |
| SCALE:                                    | 0m          | 1                                    | 2        | 3          | 4              | 5          | 6         | 7           | 8      | 9   | 10 |  |  |