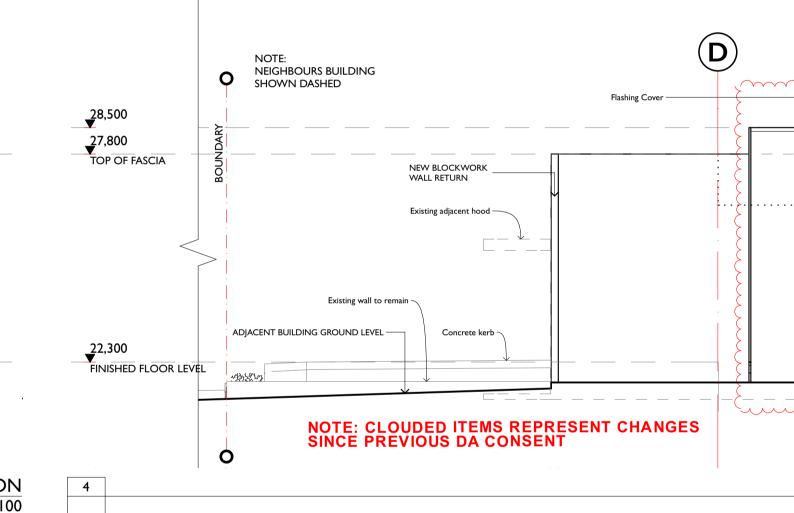

1:100



| PROJECT NA                                | ME:         | BROC                                 | ΟΚΥΑΙ    | E MIT      | SUBISI         | -11        |           |             |        |     |    |  |  |
|-------------------------------------------|-------------|--------------------------------------|----------|------------|----------------|------------|-----------|-------------|--------|-----|----|--|--|
| SITE ADDRE                                | SS:         | 780 PITTWATERROAD BROOKVALE NSW 2100 |          |            |                |            |           |             |        |     |    |  |  |
| CLIENT:                                   |             | REITS                                | SMA C    | ονςτι      | RUCTI          | ONS P      | TY LT     | D