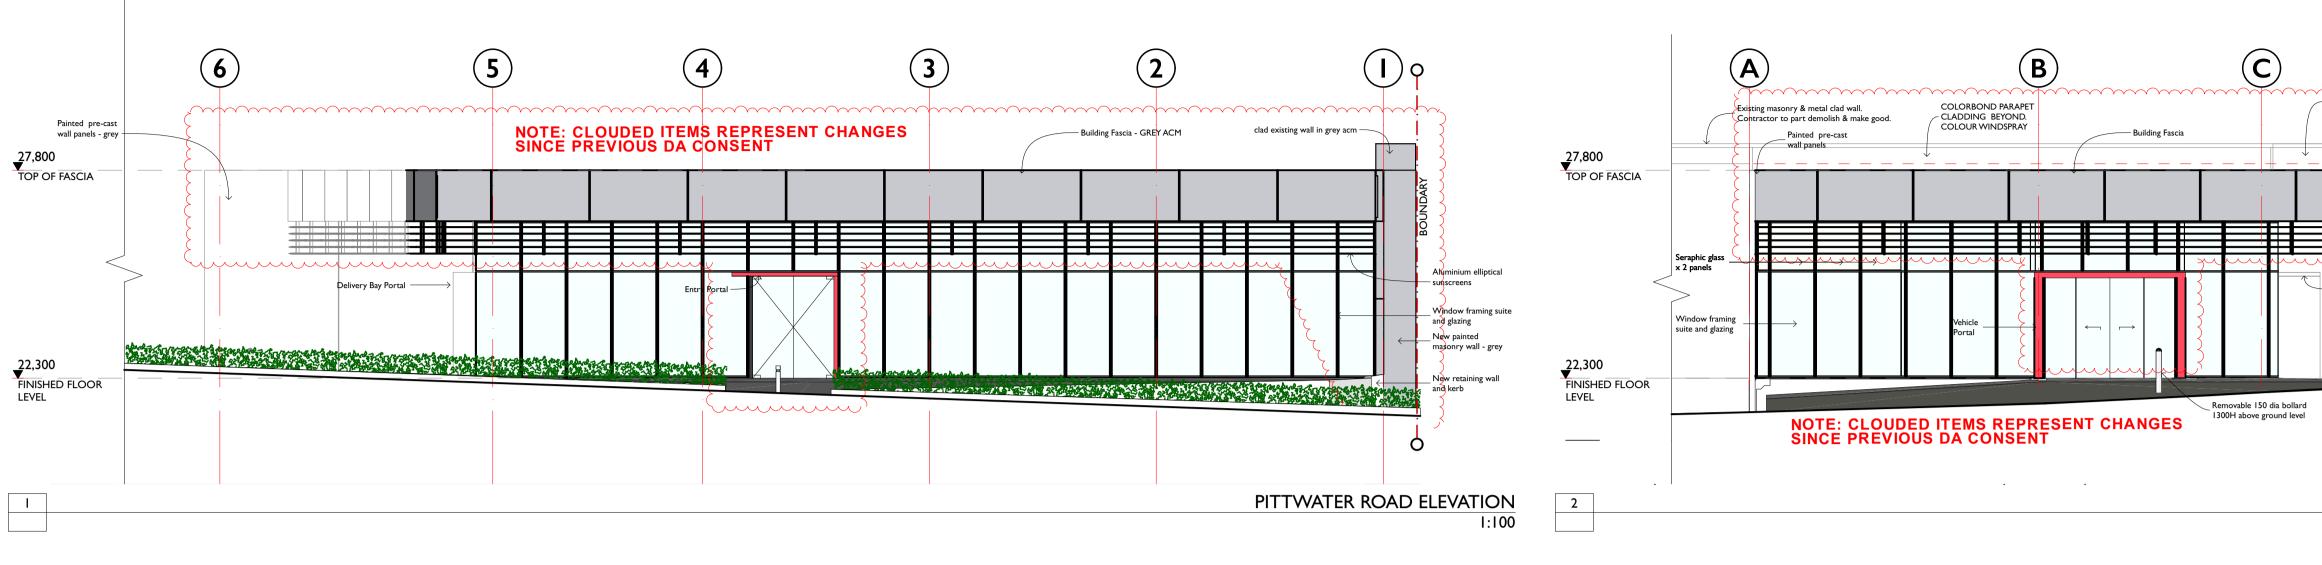

## PITT WATER ROAD

| <b>BROOKVALE MIT</b>                  | SUBISHI        |                              |  |  |  |  |  |  |  |
|---------------------------------------|----------------|------------------------------|--|--|--|--|--|--|--|
| 780 PITTWATERROAD BROOKVALE NSW 2100  |                |                              |  |  |  |  |  |  |  |
| CLIENT: REITSMA CONSTRUCTIONS PTY LTD |                |                              |  |  |  |  |  |  |  |
| P.S.                                  | DRAWN:         | L.R.                         |  |  |  |  |  |  |  |
|                                       | 780 PITTWATERR | REITSMA CONSTRUCTIONS PTY LT |  |  |  |  |  |  |  |