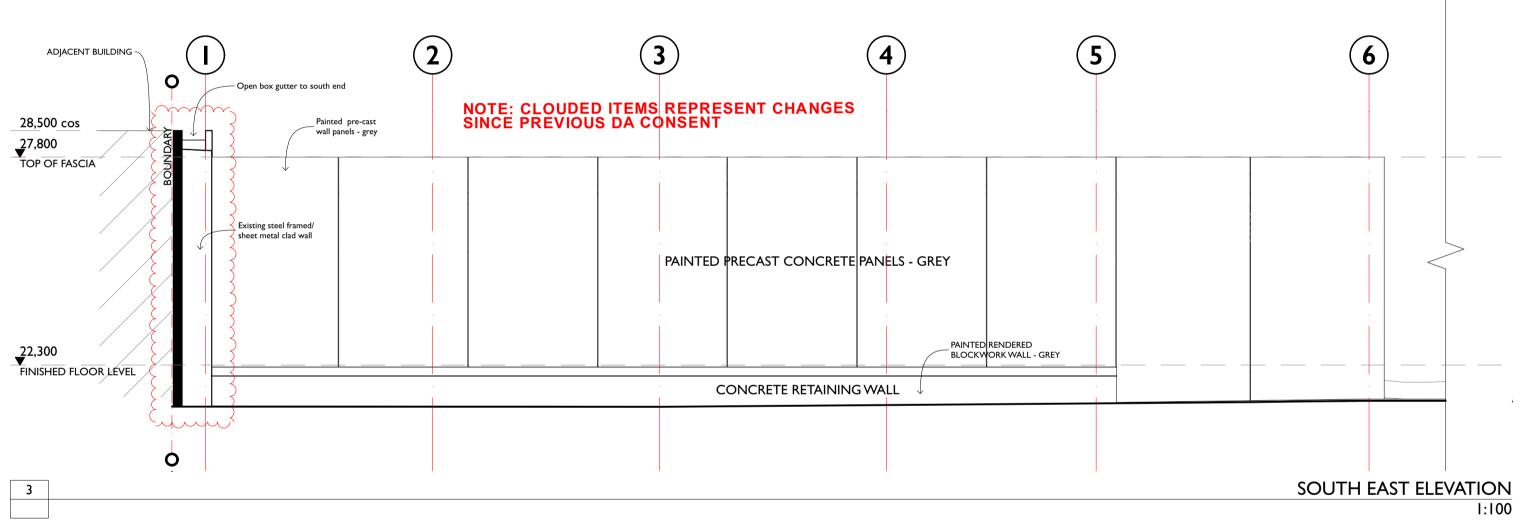

1:100



| PROJECT NA                                | ME:         | BROC                                 | ΟΚΥΑΙ    | E MIT      | SUBISI         | -11        |           |             |        |     |    |  |  |
|-------------------------------------------|-------------|--------------------------------------|----------|------------|----------------|------------|-----------|-------------|--------|-----|----|--|--|
| SITE ADDRE                                | SS:         | 780 PITTWATERROAD BROOKVALE NSW 2100 |          |            |                |            |           |             |        |     |    |  |  |
| CLIENT:                                   |             | REITS                                | SMA C    | ονςτι      | RUCTI          | ONS P      | TY LT     | D