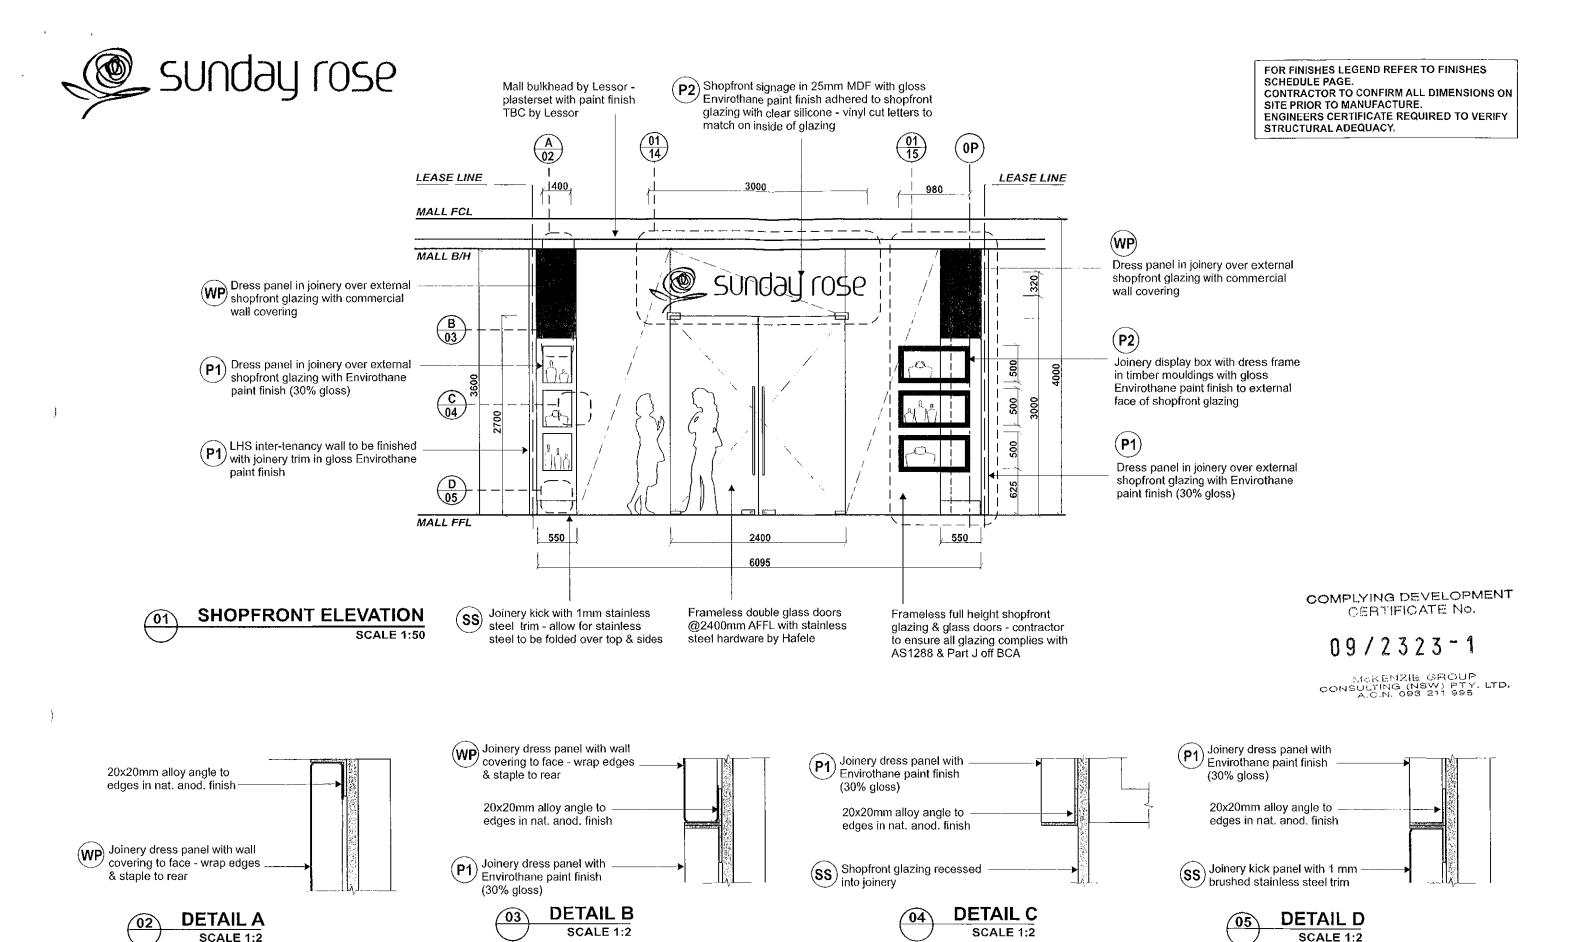

Ph:(02) 96866500 Fax:(02) 96866511

| title:      | shopfront elevation          |
|-------------|------------------------------|
| project:    | Sunday rose pty. ltd 78m2    |
| location:   | shop 27- stockland balgowlah |
| client;     | les winderbaum               |
| drawing no: | 0996-05                      |

job no: SUN-0309-0996
drawn by: Andy Buckland
scale: nts @ A3
date: march 09

Totem Design 24 Munro Street

Baulkham Hills NSW 2153 Ph:(02) 96866500 Fax:(02) 96866511

FOR FINISHES LEGEND REFER TO FINISHES SCHEDULE PAGE.
CONTRACTOR TO CONFIRM ALL DIMENSIONS ON SITE PRIOR TO MANUFACTURE.
ENGINEERS CERTIFICATE REQUIRED TO VERIFY STRUCTURAL ADEQUACY.

ELEVATION C SCALE 1:50 DESTIFICATE No.

09/2323-1

McKENZIE GROUP CONSULTING (NSW) PTY, LTD. A.C.N. 093 211 995

| 01 | 06.04.09 | revised layout         |  |   |  |
|----|----------|------------------------|--|---|--|
| 02 | 22.04.09 | revised ceiling height |  | , |  |
|    |          |                        |  |   |  |

| title:      | elevation c                  |  |
|-------------|------------------------------|--|
| project:    | Sunday rose pty. ltd 78m2    |  |
| location:   | shop 27- stockland balgowlah |  |
| client:     | les winderbaum               |  |
| drawing no: | 0996-07                      |  |

| job no:   | SUN-0309-0996 |
|-----------|---------------|
| drawn by: | Andy Buckland |
| scale:    | 1:50 @ A3     |
| date:     | march 09      |

Totem Design
24 Munro Street
Baulkham Hills NSW 2153
Ph:(02) 96866500
Fax:(02) 96866511