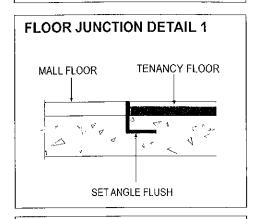

ALL JUNCTIONS OF CHANGING ADJACENT FLOOR FINISHES ARE TO FINISH FLUSH WITH ONE ANOTHER. ALLOW BUILD UP OF FLOOR AS REQUIRED TO ACHIEVE FLUSH JUNCTIONS.

MECHANICAL LAYOUT BY LESSOR

ALL FIRE PROTECTION SERVICES LAYOUTS AND DEVICES BY LESSOR ..

LESSOR TO INSTALL A POLISHED STAINLESS STEEL EDGE STRIP AT THE JUNCTION OF CONCOURSE TO TENANTS FLOOR.

> COMPLYING DEVELOPMENT CERTIFICATE No.

> > 09/2323-1

McKENZIE GROUP CONSULTING (NSW) PTY LTE A.C.N. 093 211 995