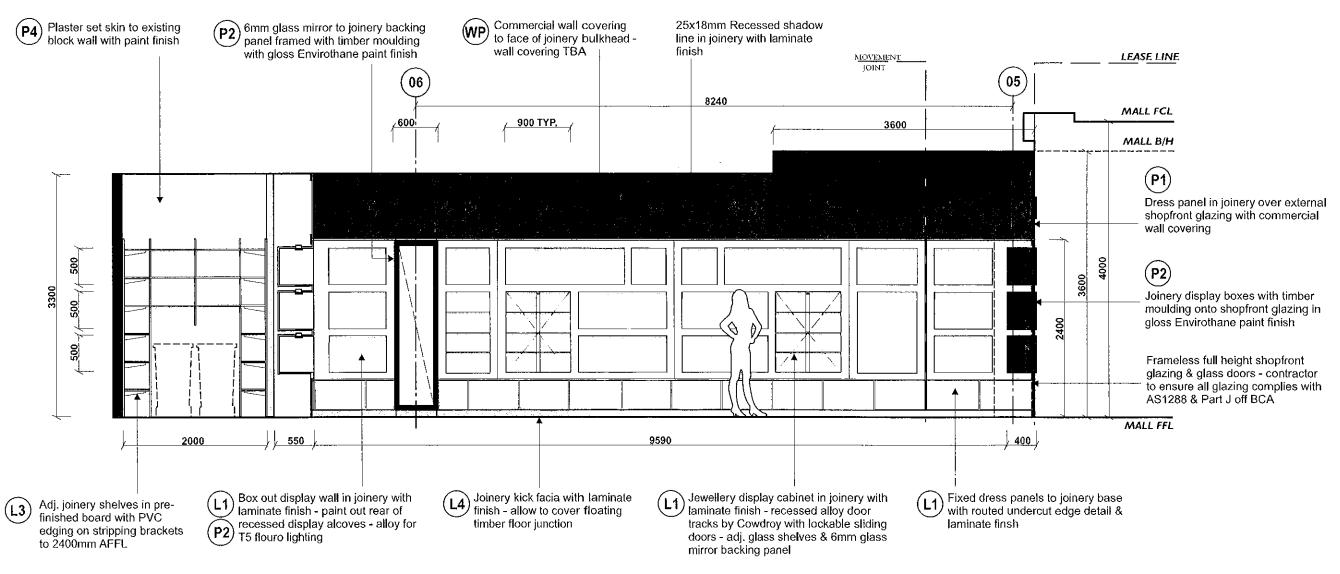

Ph:(02) 96866500 Fax:(02) 96866511

| title:      | shopfront elevation          |
|-------------|------------------------------|
| project:    | Sunday rose pty. ltd 78m2    |
| location:   | shop 27- stockland balgowlah |
| client;     | les winderbaum               |
| drawing no: | 0996-05                      |

job no: SUN-0309-0996
drawn by: Andy Buckland
scale: nts @ A3
date: march 09

Totem Design 24 Munro Street

Baulkham Hills NSW 2153 Ph:(02) 96866500 Fax:(02) 96866511

FOR FINISHES LEGEND REFER TO FINISHES SCHEDULE PAGE.
CONTRACTOR TO CONFIRM ALL DIMENSIONS ON SITE PRIOR TO MANUFACTURE.
ENGINEERS CERTIFICATE REQUIRED TO VERIFY STRUCTURAL ADEQUACY.

ELEVATION C SCALE 1:50 DESTIFICATE No.

09/2323-1

McKENZIE GROUP CONSULTING (NSW) PTY, LTD. A.C.N. 093 211 995

| 01 | 06.04.09 | revised layout         |  |   |  |
|----|----------|------------------------|--|---|--|
| 02 | 22.04.09 | revised ceiling height |  | , |  |
|    |          |                        |  |   |  |

| title:      | elevation c                  |  |
|-------------|------------------------------|--|
| project:    | Sunday rose pty. ltd 78m2    |  |
| location:   | shop 27- stockland balgowlah |  |
| client:     | les winderbaum               |  |
| drawing no: | 0996-07                      |  |