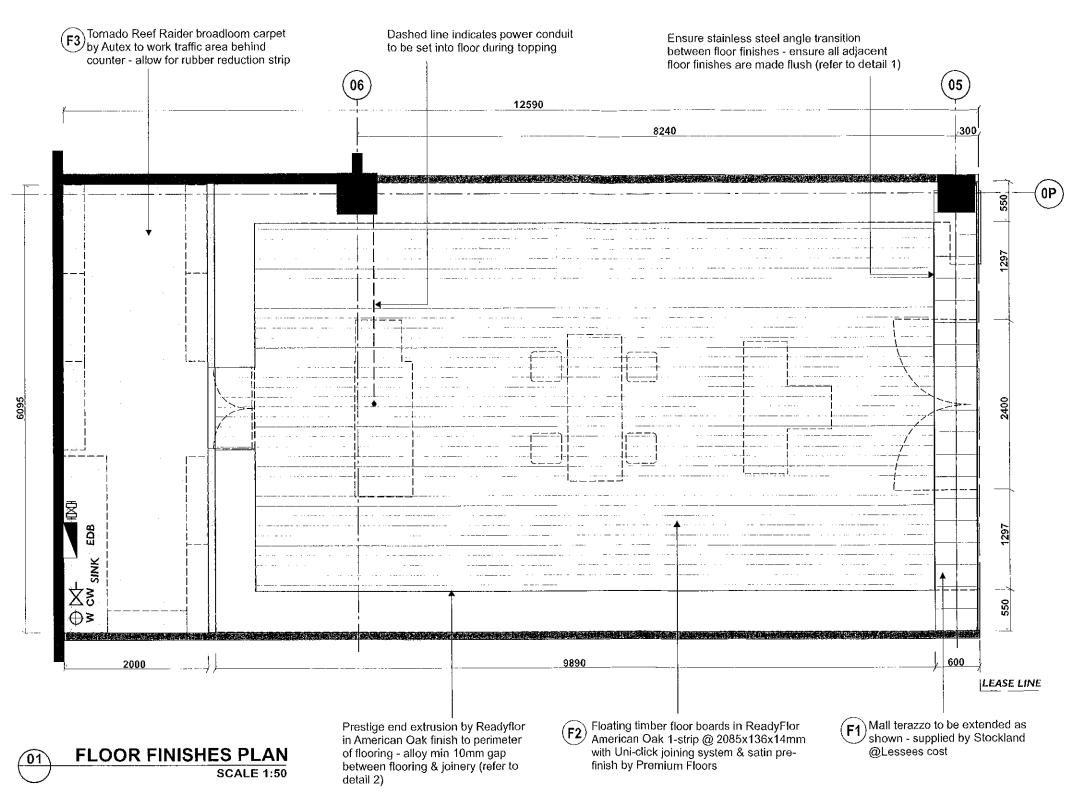

## FLOORING LEGEND

- (F1) MALL TERAZZO TO BE SUPPLIED BY STOCKLAND
- READYFLOR AMERICAN OAK
  1-STRIP FLOATING TIMBER FLOOR
  WITH SATIN FINISH 2085X136X
  14MM BY PREMIUM FLOORS
- REEF RAIDER TORNADO BROAD LOOM CARPET BY AUTEX

NOTE: NO RAMPING PERMITTED. ALL FLOOR AREA TO BE TOPPED & FINISHED FLUSH WITH MALL TERRAZZO.

COMPLYING DEVELOPMENT

CERTIFICATE No.

09/2323-1

McKENZIE GROUF CONSULTING (NSW) PTY, LIG A.C.N. 093 211 965

|    |          | · ·                     | <br> | <br>         |
|----|----------|-------------------------|------|--------------|
| 01 | 06.04.09 | revised layout          | <br> | <br>         |
| 02 | 22.04.09 | revised layout & detail |      | <br><u> </u> |
|    |          |                         |      | <br>         |

| title:      | floor finishes plan          |
|-------------|------------------------------|
| project:    | Sunday rose pty. ltd 78m2    |
| location:   | shop 27- stockland balgowlah |
| client:     | les winderbaum               |
| drawing no: | 0996-03                      |

#### FLOORING SCHEDULE

MALL TERAZZO TO BE SUPPLIED BY STOCKLAND (F1)

READYFLOR AMERICAN OAK 1-STRIP FLOATING TIMBER FLOOR WITH SATIN FINISH - 2085X136X 14MM BY PREMIUM FLOORS

REEF RAIDER TORNADO BROAD LOOM CARPET BY AUTEX - DIRECT STICK APPLICATION