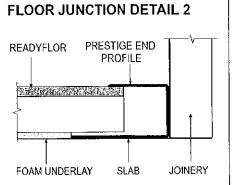

## FLOORING LEGEND

- (F1) MALL TERAZZO TO BE SUPPLIED BY STOCKLAND
- READYFLOR AMERICAN OAK
  1-STRIP FLOATING TIMBER FLOOR
  WITH SATIN FINISH 2085X136X
  14MM BY PREMIUM FLOORS
- REEF RAIDER TORNADO BROAD LOOM CARPET BY AUTEX

NOTE: NO RAMPING PERMITTED. ALL FLOOR AREA TO BE TOPPED & FINISHED FLUSH WITH MALL TERRAZZO.

COMPLYING DEVELOPMENT

CERTIFICATE No.

09/2323-1

McKENZIE GROUF CONSULTING (NSW) PTY, LIG A.C.N. 093 211 965

|    |          | · ·                     | <br> | <br>         |
|----|----------|-------------------------|------|--------------|
| 01 | 06.04.09 | revised layout          | <br> | <br>         |
| 02 | 22.04.09 | revised layout & detail |      | <br><u> </u> |
|    |          |                         |      | <br>         |