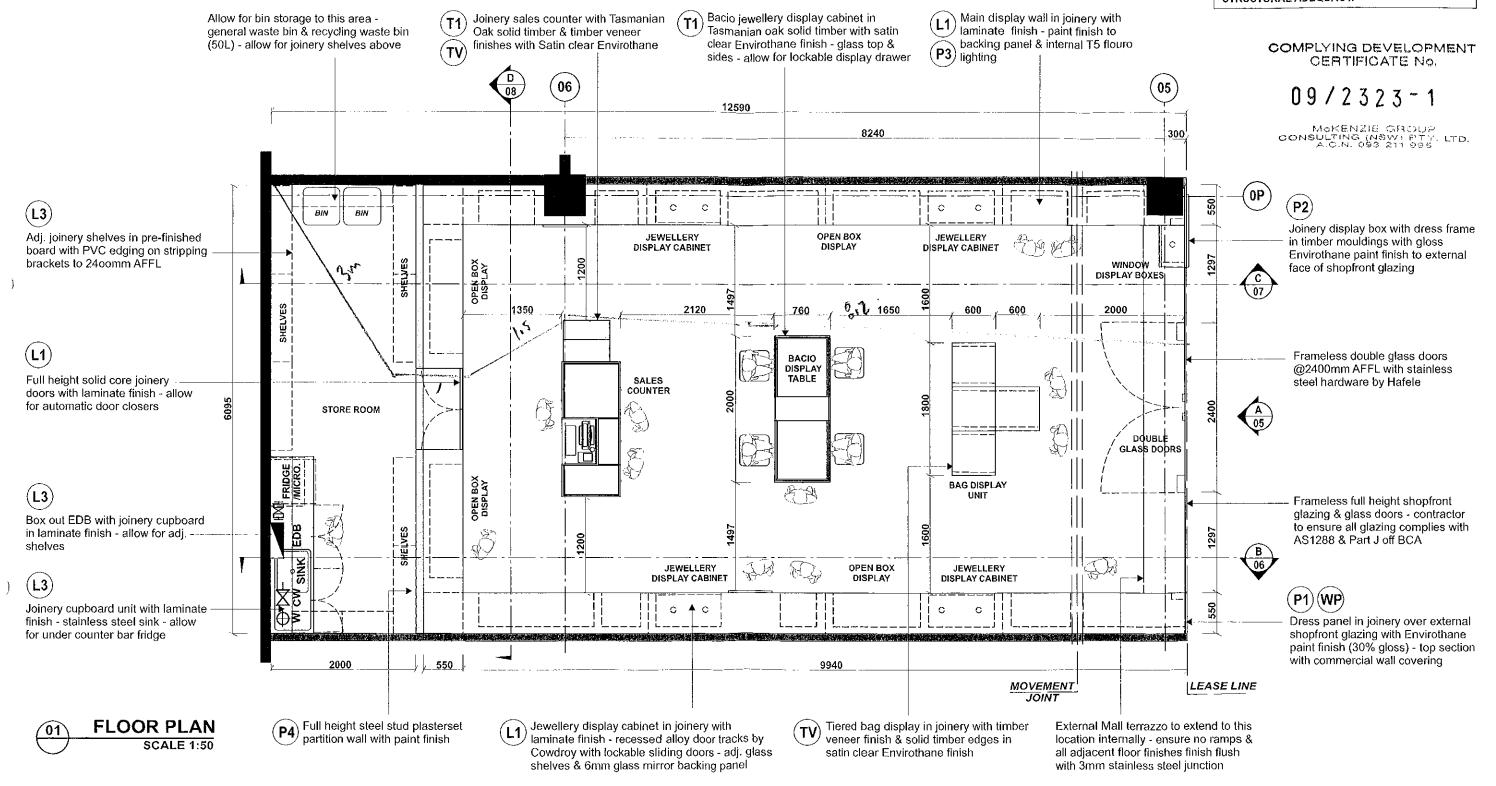

| title:      | floor planion                |
|-------------|------------------------------|
| Project;    | Sunday rose pty. ltd 78m2    |
| location:   | shop 27- stockland balgowlah |
| client:     | les winderbaum               |
| drawing no: | 0996-01                      |

## FLOORING LEGEND

- (F1) MALL TERAZZO TO BE SUPPLIED BY STOCKLAND
- READYFLOR AMERICAN OAK
  1-STRIP FLOATING TIMBER FLOOR
  WITH SATIN FINISH 2085X136X
  14MM BY PREMIUM FLOORS
- REEF RAIDER TORNADO BROAD LOOM CARPET BY AUTEX

NOTE: NO RAMPING PERMITTED. ALL FLOOR AREA TO BE TOPPED & FINISHED FLUSH WITH MALL TERRAZZO.

COMPLYING DEVELOPMENT

CERTIFICATE No.

09/2323-1

McKENZIE GROUF CONSULTING (NSW) PTY, LIG A.C.N. 093 211 965

|    |          | · ·                     | <br> | <br>         |
|----|----------|-------------------------|------|--------------|
| 01 | 06.04.09 | revised layout          | <br> | <br>         |
| 02 | 22.04.09 | revised layout & detail |      | <br><u> </u> |
|    |          |                         |      | <br>         |

| title:      | floor finishes plan          |
|-------------|------------------------------|
| project:    | Sunday rose pty. ltd 78m2    |
| location:   | shop 27- stockland balgowlah |
| client:     | les winderbaum               |
| drawing no: | 0996-03                      |

## LAMINATE SCHEDULE

LAMINATE (L1)TYPE: FORMICA COLOUR: SNOW DRIFT (WHITE) FINISH: GLOSS

PRE-FINISHED MELAMINE BOARD (L3) TYPE: LAMINEX COLOUR: WHITE

LAMINATE (L4)TYPE: FORMICA COLOUR: DECOMETAL BRUSHED ALUMINIUM

#### FLOORING SCHEDULE

MALL TERAZZO TO BE SUPPLIED BY STOCKLAND (F1)

READYFLOR AMERICAN OAK 1-STRIP FLOATING TIMBER FLOOR WITH SATIN FINISH - 2085X136X 14MM BY PREMIUM FLOORS

REEF RAIDER TORNADO BROAD LOOM CARPET BY AUTEX - DIRECT STICK APPLICATION

#### PAINT SCHEDULE

PAINT - ENVIROTHANE (GLOSS) COLOUR: DULUX SPECIFIER NAME: VIVID WHITE CODE: PW1.H9 SPEC: LOW VOC GLOSS ENVIROTHANE CONTACT: A & I COATINGS - PH: 1800819585

PAINT - ENVIROTHANE (30% GLOSS) COLOUR: DULUX SPECIFIER NAME: RED LETTER - TBC CODE: P03.H8 SPEC: LOW VOC GLOSS ENVIROTHANE CONTACT: A & I COATINGS - PH: 1800819585

PAINT: DULUX DESIGNER SILK (P3) COLOUR: DULUX SPECIFIER NAME: LIGHT PINK CODE: TBA NOTE: ENSURE ALL PAINTS ARE LOW VOC

PAINT: DULUX DESIGNER SILK COLOUR: DULUX SPECIFIER NAME: VIVID WHITE CODE: PW1.H9 NOTE: ENSURE ALL PAINTS ARE LOW VOC

#### OTHER FINISHES

PRODUCT: IMM STAINLESS STEEL SHEET GRADE: 304 - NO.4 BRUSHED FINISH

PRODUCT: COMMERCIAL WALL PAPER (WP) COLLECTION: FLORAL COLLECTION NAME: TROPICAL FLORAL CODE: FBW/FL11 COLOUR: COPPER PEARL BACKING: TAN SILK SCRUB ROLL: 700MM ROLL X 10M

CONTACT: SIGNATURE PRINTS (02) 8338 8400 PRODUCT: SOLID TIMBER SPEC: TASMANIAN OAK

FINISH: SATIN CLEAR ENVIROTHANE PRODUCT: TIMBER VENEER SPEC: TO MATCH TASMANIAN OAK

FINISH: SATIN CLEAR ENVIROTHANE