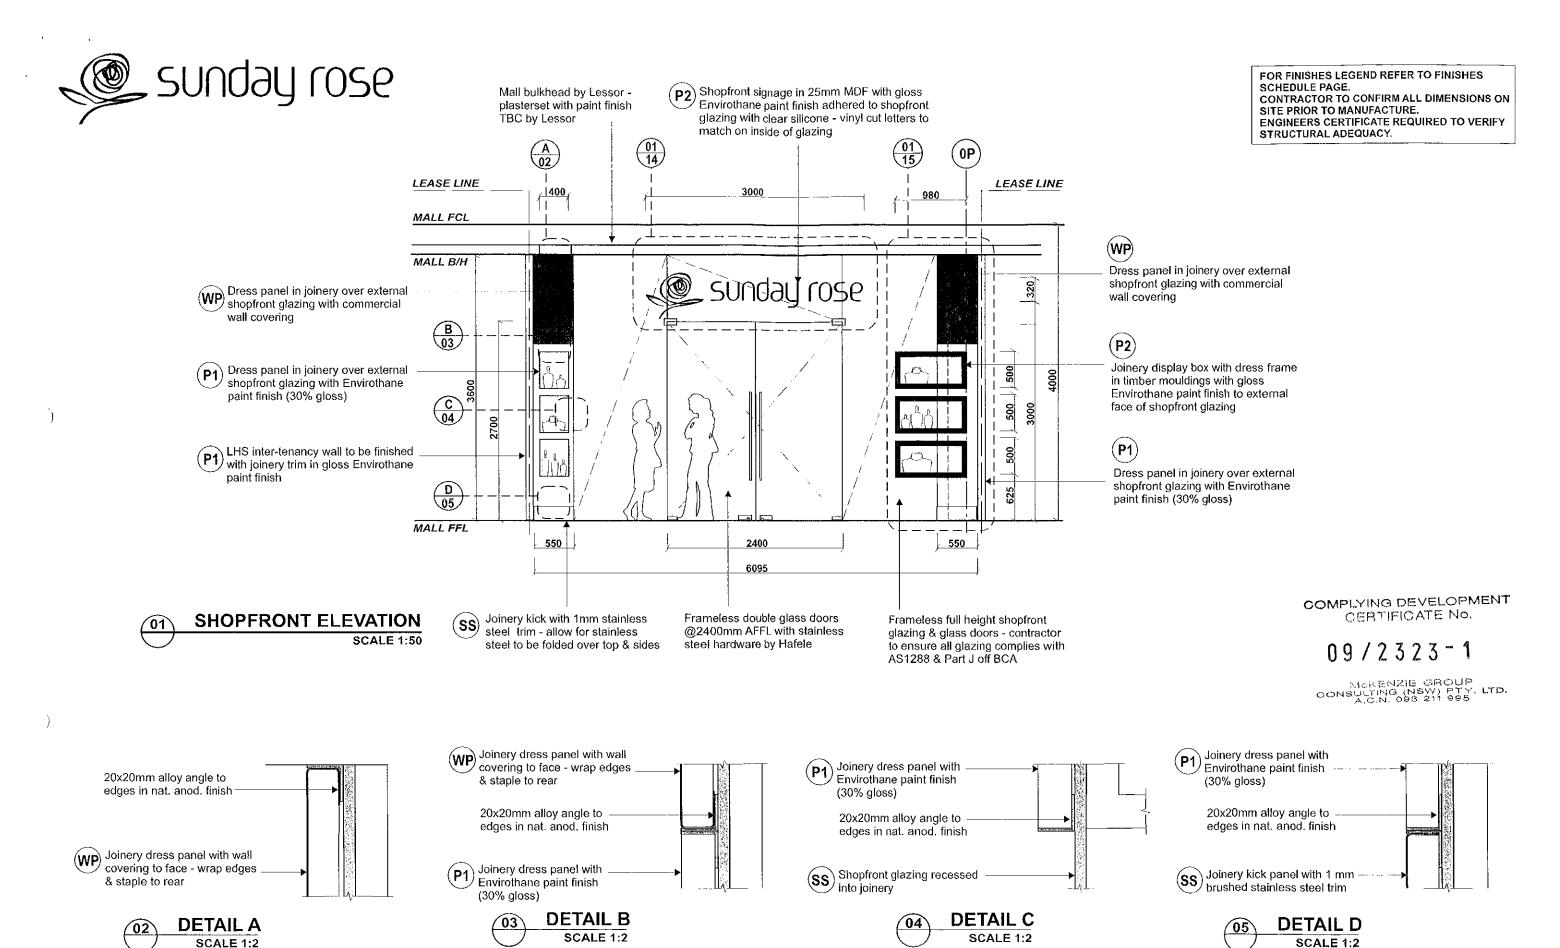

Ph:(02) 96866500 Fax:(02) 96866511

| title:      | shopfront elevation          |
|-------------|------------------------------|
| project:    | Sunday rose pty. ltd 78m2    |
| location:   | shop 27- stockland balgowlah |
| client;     | les winderbaum               |
| drawing no: | 0996-05                      |

job no: SUN-0309-0996
drawn by: Andy Buckland
scale: nts @ A3
date: march 09

Totem Design 24 Munro Street

Baulkham Hills NSW 2153 Ph:(02) 96866500 Fax:(02) 96866511

FOR FINISHES LEGEND REFER TO FINISHES SCHEDULE PAGE.
CONTRACTOR TO CONFIRM ALL DIMENSIONS ON SITE PRIOR TO MANUFACTURE.
ENGINEERS CERTIFICATE REQUIRED TO VERIFY STRUCTURAL ADEQUACY.