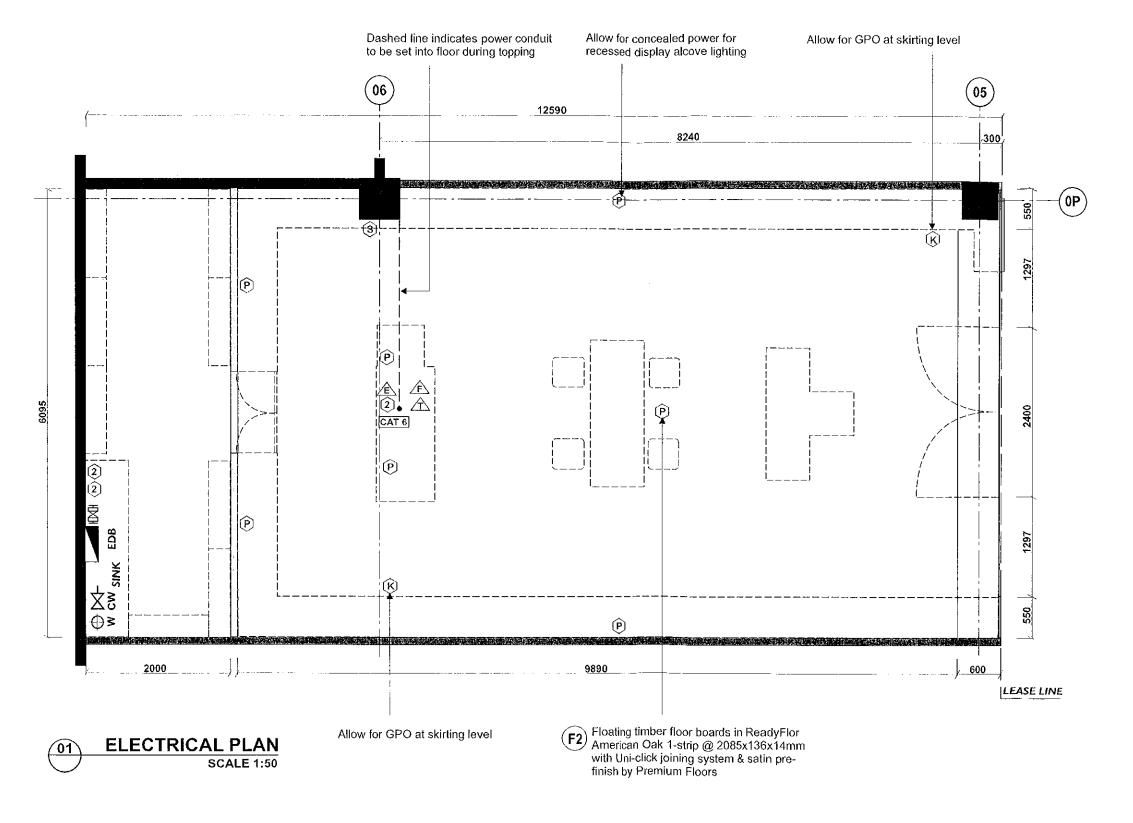

**ELECTRICAL LEGEND** 

LIGHT SWITCH

(2) DOUBLE GPO

SINGLE POWER SUPPLY (SEPARATE SWITCHES)

SINGLE GPO AT KICK LEVEL

Ê DATA POINT EFTPOS

 $\triangle$ DATA POINT TELEPHONE

Æ DATA POINT FAX

EDXIII PHONE DISTRIBUTION BOX

CAT 6

CAT 6 COMPUTER CABLE TERMINATION POINT

**ELECTRICAL DISTRIBUTION BOX** 

TENANCY POWER SUPPLIED IS 63 AMP SINGLE PHASES. SHOPFRONT SIGNAGE & LIGHTING TO BE ON A SEPARATE CIRCUIT & ON A TIMER TO CENTRES CORE TRADING HOURS. SHOPFITTING CONTRACTOR TO ENSURE ELECTRICAL CERTIFICATION ON SITE.

> COMPLYING DEVELOPMENT CERTIFICATE No.

09/2323-1

McKENZIE GROUP CONSULTING (NSW) PTV A.C.N. 093 211 998

| revision: |          | description:   |  |
|-----------|----------|----------------|--|
| 01        |          | revised layout |  |
| 02        | 22.04.09 | revised layout |  |

| title:      | electrical plan              |
|-------------|------------------------------|
| project:    | Sunday rose pty. ltd 78m2    |
| location:   | shop 27- stockland balgowlah |
| client:     | les winderbaum               |
| drawing no: | 0996-04                      |