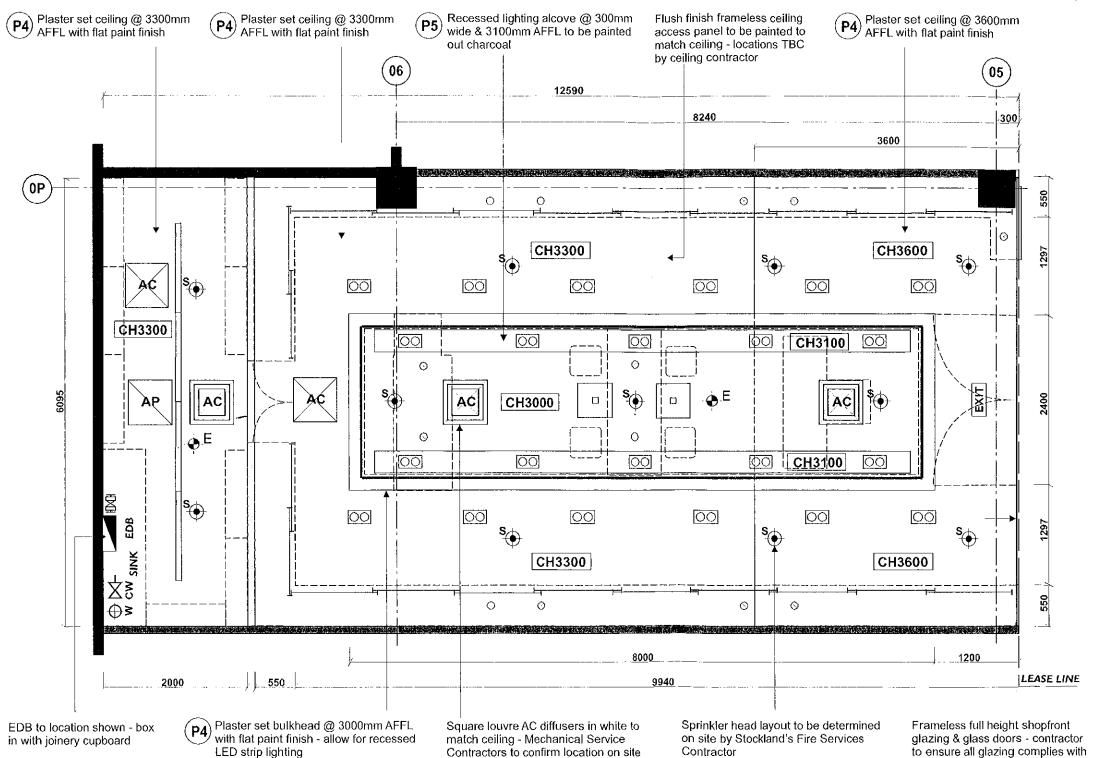

# REFLECTED CEILING PLAN SCALE 1:50

01

| ^4 | 00.04.00 | - 1            |  |
|----|----------|----------------|--|
| 01 | 06.04.09 | revised layout |  |
| 02 | 22.04.09 | revised layout |  |
|    |          |                |  |
| 03 | 22.04.09 | revised layout |  |

| title:      | reflected ceiling plan       |
|-------------|------------------------------|
| project:    | Sunday rose pty. ltd 78m2    |
| location:   | shop 27- stockland balgowlah |
| client:     | les winderbaum               |
| drawing no: | 0996-02                      |

### LIGHTING/CEILING LEGEND

MATRIX MAP2/CDMR111 DOUBLE SLOTTER 2X35W METAL HALIDE (SILVER) BY TREND LIGHTING.

O 50W LOW VOLTAGE HALOGEN DOWN LIGHT - WHITE FINISH

PENDANT FIXTURE TBC WITH 2X28W - 3000K COMPACT FLOURO

1x21W T5 FLURO BATTEN WITH PRISMATIC DIFFUSER

1X21W T5 FLOURO CONCEALED ALCOVE LIGHTING

 SL7748 LED STRIP LIGHT - WARM WHITE - 9.8W/LM BY SUPERLIGHT ARCHITECTURAL LIGHTING

SQUARE LOUVRE FACED SUPPLY AIR GRILLE - WHITE PLASTIC

AC INTAKE DIFFUSER - WHITE

AC

ΑP

FLUSH MOUNTED FRAMELESS
ACCESS PANEL TO BE FINISHED TO
MATCH CEILING

SPRINKLER HEAD

E EMERGENCY LIGHTING

**EXIT** ILLUMINATED EXIT LUMINAIRE

NOTE: ALL NEW FIXTURES BY TREND LIGHTING & GREEN TOMORROW.

ALL BALLASTS TO BE ELECTRIC & ALL LAMPS @ 3000K UNLESS OTHERWISE SPECIFIED. SHOPFRONT LIGHTING & SIGNAGE TO BE ON A SEPARATE CURCUIT/TIMER TO CORE TRADING HOURS

SHOPFITTER TO OBTAIN ENSURE ENGINEERS CERTIFICATION FOR SIGNAGE & ANY CHANGES TO SHOPFRONT STRUCTURE.
SHOPFITTER TO OBTAIN ESSENTIAL SERVICES

CERTIFICATION FOR EMERGENCY LIGHTING &
FIRE SPRINKLERS

## J6 LIGHTING CALCULATIONS

| MAP2/CDMR111           | 2X35W         | 22   |
|------------------------|---------------|------|
| FLOURO BATTENS         | 1X21W         | 04   |
| PENDANT                | 2X21W         | 02   |
| LED STRIP LIGHT        | 1X9.8W        | 21   |
| TOTAL WATTS:           | 1913          | .8W  |
| TOTAL AREA:            | 76.7          | M2   |
| TOTAL WATTS/M2:        | 24.9\         | N/M2 |
| MOTE ALL BROSHOT BIARI | AV LIQUEDIO 3 |      |

NOTE: ALL PRODUCT DISPLAY LIGHTING TO BE EXEMPT FROM PART J6 OF BCA