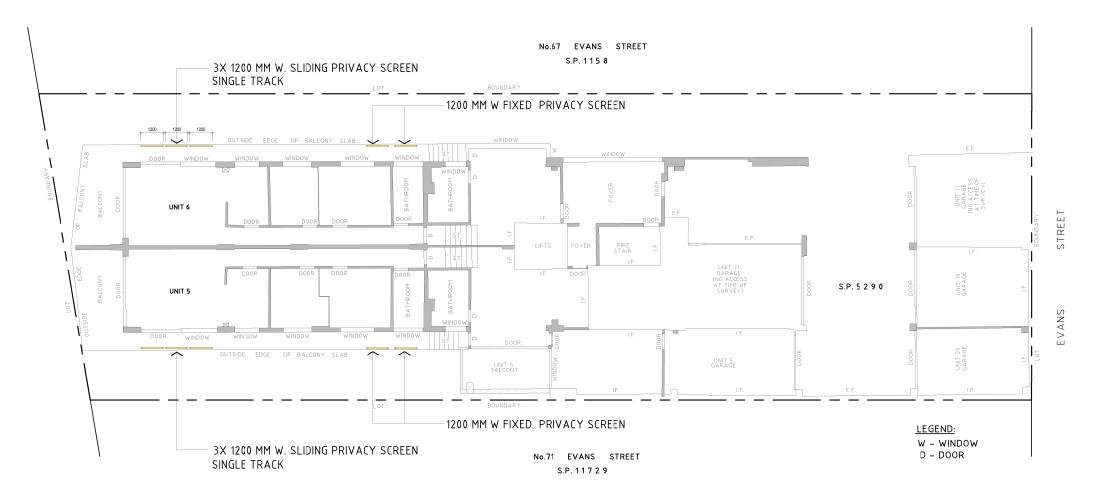

"a" 14.12.21 "a" Vertical privacy screen over foyer 06.09.21 ISSUE

'Nominated Architect Stephen Fayle'

WOODHOUSE & DANKS OF ARCHITECTS
ARCHITECTS
Stephen R Fayle
ARN 25074
ARN 250 Suite 207 Level 2, 20 Dale Street, Brookvale VSW 2100 DWG. No. T: (02) 9939 8810 CD 07 a

06.09.21 ISSUE

"a" 14.12.21 "a" Vertical privacy screen over foyer

**ELEVATION SOUTHERN & NORTHERN WALL** 

new proposed wall for unit 9 garage with window installed

(e) beam

beaches THIS PLAN IS TO BE READ IN **CONJUNCTION WITH** THE CONDITIONS OF DEVELOPMENT CONSENT DA2021/2588