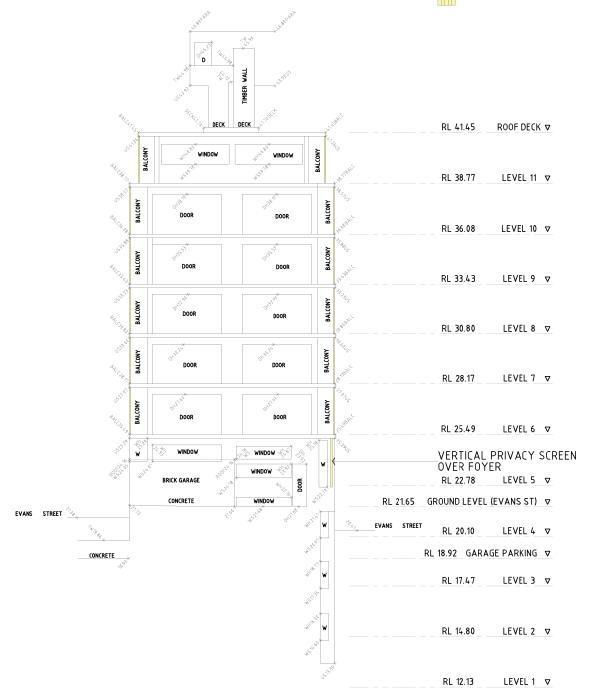

Suite 207 Level 2, 20 Dale Street, Brookvale NSW 2100 DWG. No. REV T: (02) 9939 8810 CD 21 a

DEC 2021 DRAWN CAD FILE E:\\69 Evans Street, Frehwater\Drawings\2021.08i.09

ELEVATION OF SOUTHERN WALL

ELEVATION OF NORTHERN WALL

06.09.21 ISSUE

"a" 14.12.21 "a" Vertical privacy screen over foyer

**ELEVATION SOUTHERN & NORTHERN WALL** 

new proposed wall for unit 9 garage with window installed

(e) beam

beaches THIS PLAN IS TO BE READ IN **CONJUNCTION WITH** THE CONDITIONS OF DEVELOPMENT CONSENT DA2021/2588