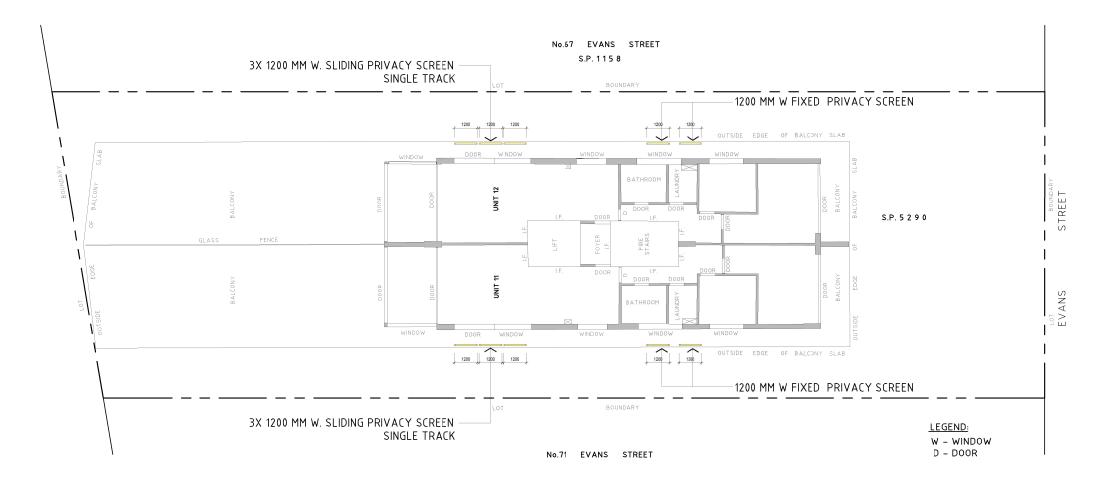

"a" 14.12.21 "a" Vertical privacy screen over foyer 06.09.21 ISSUE

'Nominated Architect Stephen Fayle'

WOODHOUSE & DANKS OF ARCHITECTS
ARCHITECTS
Stephen R Fayle
ARN 25074
ARN 250 Suite 207 Level 2, 20 Dale Street, Brookvale VSW 2100 DWG. No. T: (02) 9939 8810 CD 07 a

06.09.21 ISSUE

"a" 14.12.21 "a" Vertical privacy screen over foyer

**ELEVATION SOUTHERN & NORTHERN WALL** 

new proposed wall for unit 9 garage with window installed

(e) beam

beaches THIS PLAN IS TO BE READ IN **CONJUNCTION WITH** THE CONDITIONS OF DEVELOPMENT CONSENT DA2021/2588