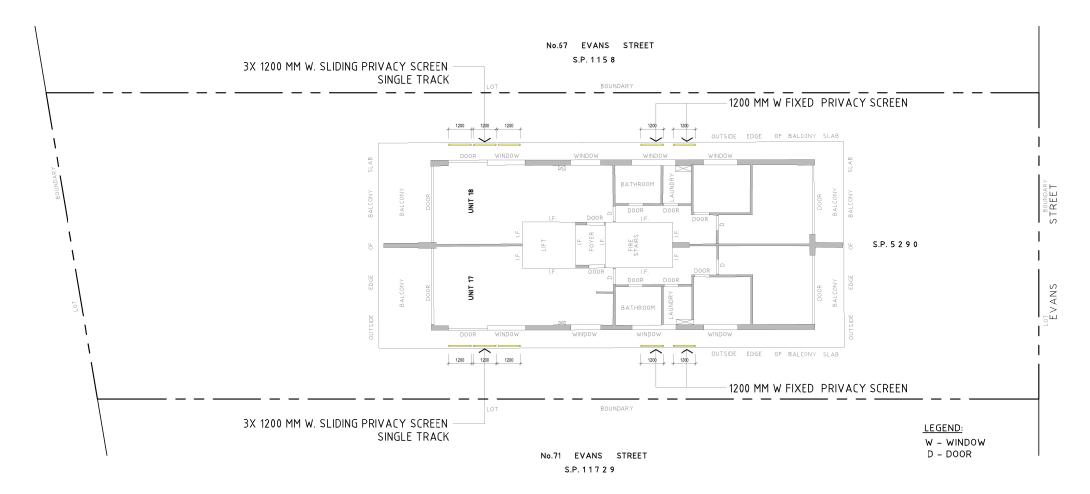

"a" 14.12.21 "a" Vertical privacy screen over foyer 06.09.21 ISSUE

'Nominated Architect Stephen Fayle'

WOODHOUSE & DANKS OF ARCHITECTS
ARCHITECTS
Stephen R Fayle
ARN 25074
ARN 250 Suite 207 Level 2, 20 Dale Street, Brookvale VSW 2100 DWG. No. T: (02) 9939 8810 CD 07 a

06.09.21 ISSUE

"a" 14.12.21 "a" Vertical privacy screen over foyer

**ELEVATION SOUTHERN & NORTHERN WALL** 

new proposed wall for unit 9 garage with window installed

(e) beam

beaches THIS PLAN IS TO BE READ IN **CONJUNCTION WITH** THE CONDITIONS OF DEVELOPMENT CONSENT DA2021/2588