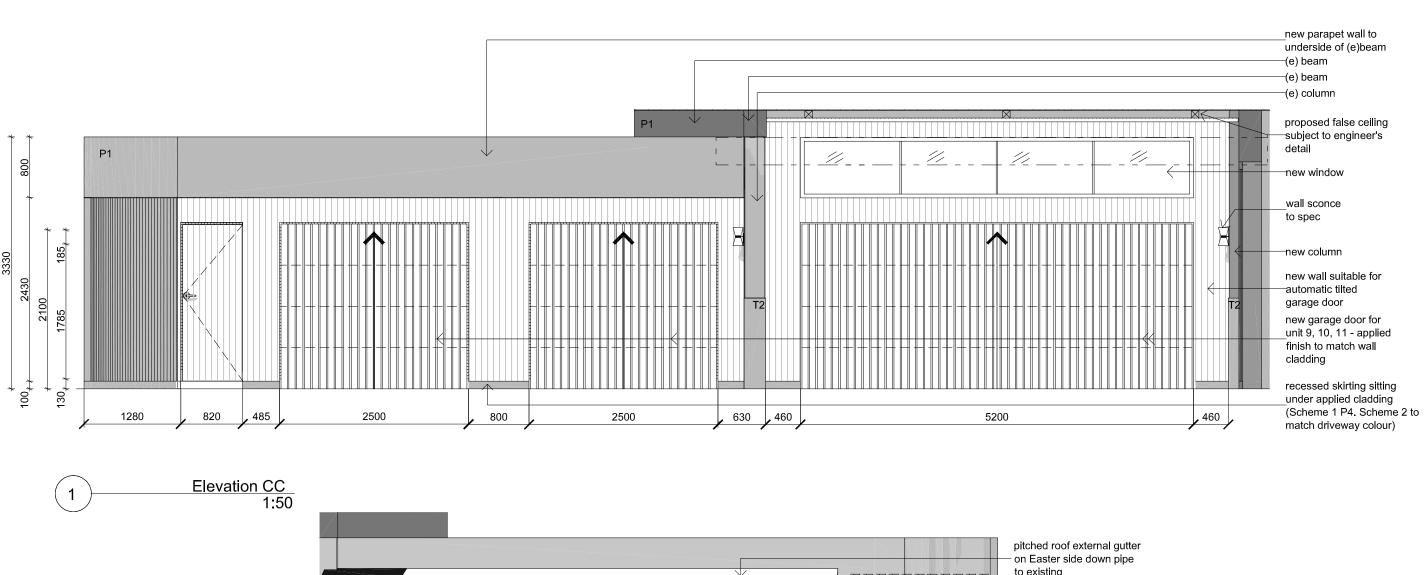

06.09.21 ISSUE

"a" 14.12.21 "a" Vertical privacy screen over foyer

**ELEVATION SOUTHERN & NORTHERN WALL** 

new proposed wall for unit 9 garage with window installed

(e) beam

beaches THIS PLAN IS TO BE READ IN **CONJUNCTION WITH** THE CONDITIONS OF DEVELOPMENT CONSENT DA2021/2588