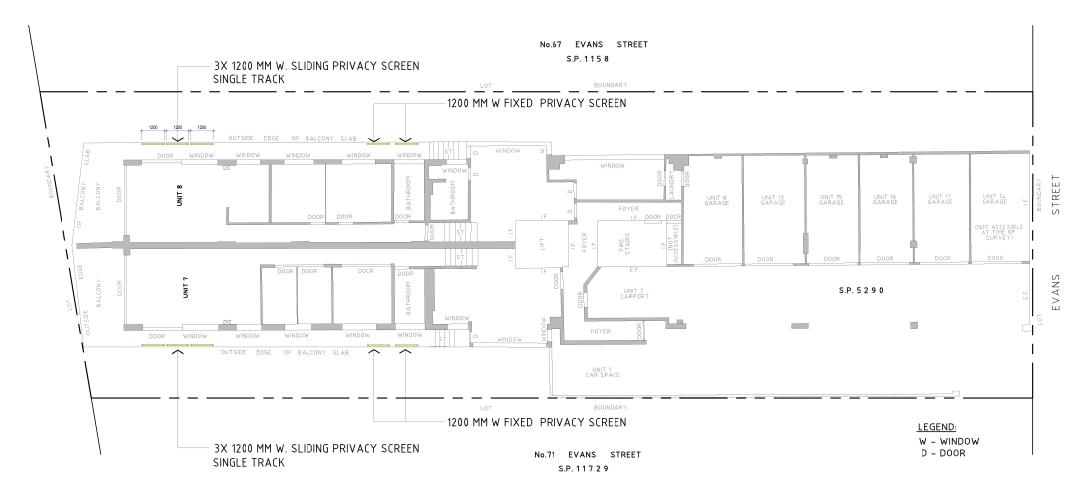

"a" 14.12.21 "a" Vertical privacy screen over foyer 06.09.21 ISSUE

'Nominated Architect Stephen Fayle'

WOODHOUSE & DANKS OF ARCHITECTS
ARCHITECTS
Stephen R Fayle
ARN 25074
ARN 250 Suite 207 Level 2, 20 Dale Street, Brookvale VSW 2100 DWG. No. T: (02) 9939 8810 CD 07 a

06.09.21 ISSUE

"a" 14.12.21 "a" Vertical privacy screen over foyer

**ELEVATION SOUTHERN & NORTHERN WALL** 

new proposed wall for unit 9 garage with window installed

(e) beam

beaches THIS PLAN IS TO BE READ IN **CONJUNCTION WITH** THE CONDITIONS OF DEVELOPMENT CONSENT DA2021/2588