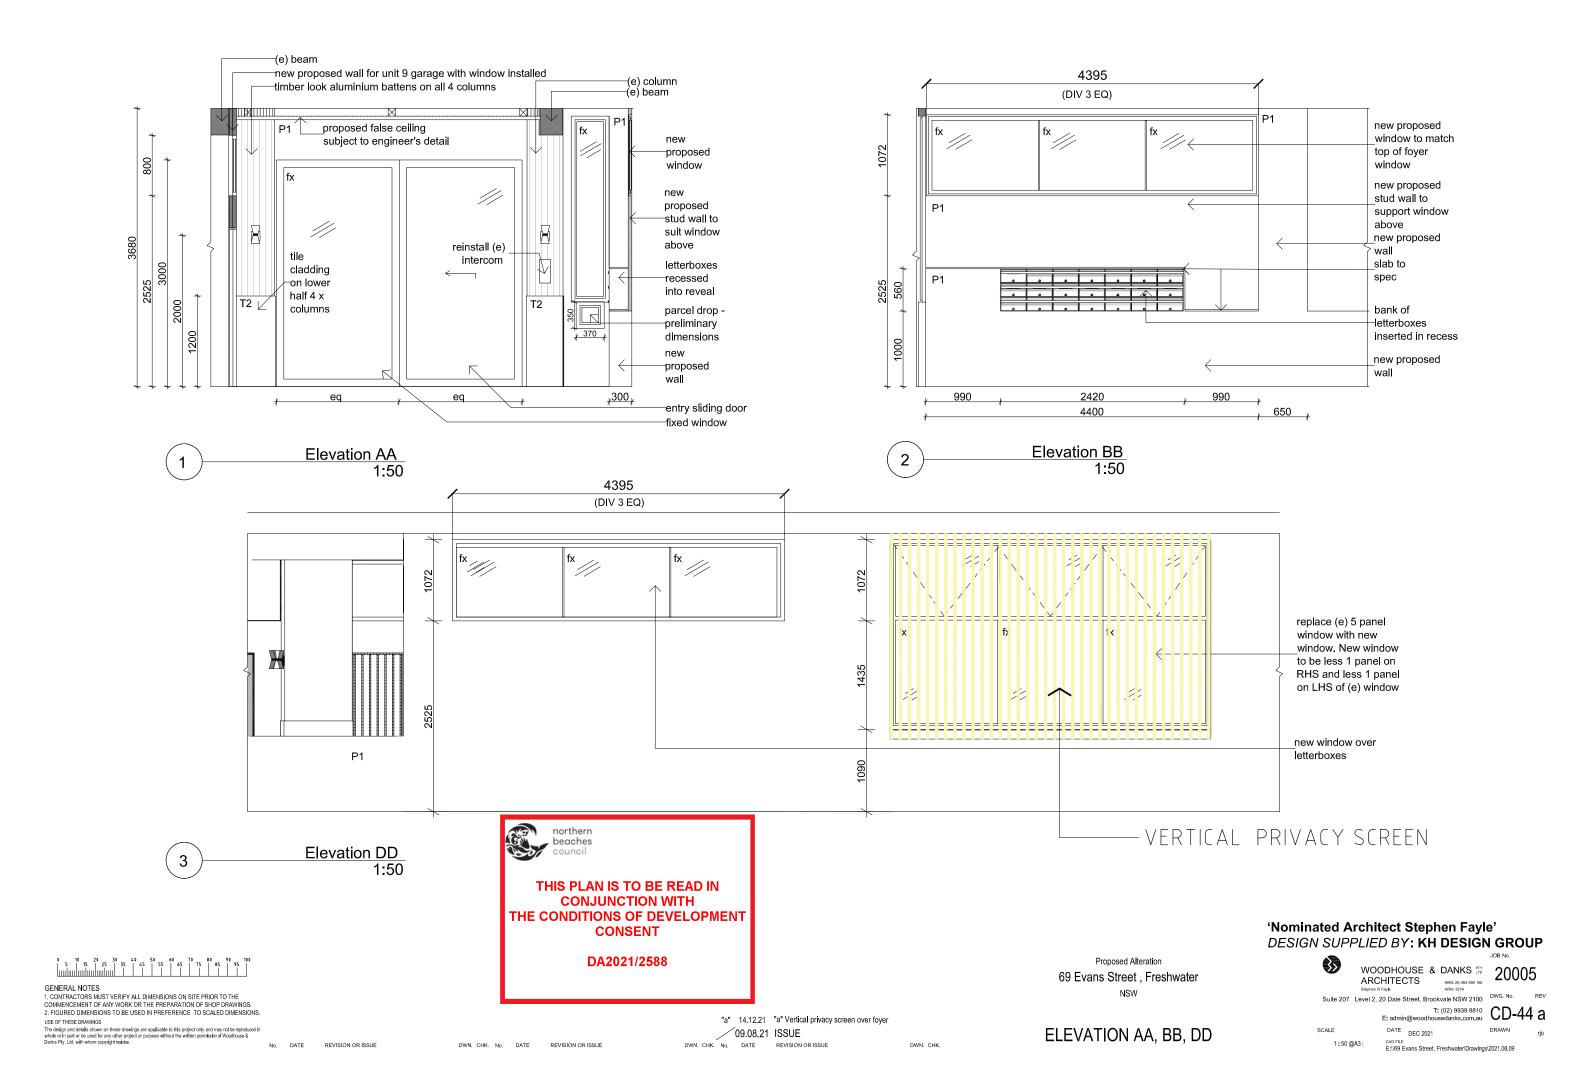

∕09.08.21 ISSUE

Proposed Alteration 69 Evans Street, Freshwater NSW

**ELEVATION CC, SECTION 01** 

## 'Nominated Architect Stephen Fayle' DESIGN SUPPLIED BY: KH DESIGN GROUP

DATE AUG 2021 1:50 @A3;

CAD FILE E:\\69 Evans Street, Freshwater\Drawlngs\2021.08.09

Letterbox Elevation (BB) 1:50

No. 9 Garage Elevation (cc)

> Proposed Alteration 69 Evans Street, Freshwater

1:50 @A3;

T: (02) 9939 8810 CD-46 -

NSW

GENERAL NOTES

1. CONTRACTORS MUST VERIFY ALL DIMENSIONS ON SITE PRIOR TO THE COMMENCEMENT OF ANY WORK OR THE PREPARATION OF SHOP DRAWINGS.