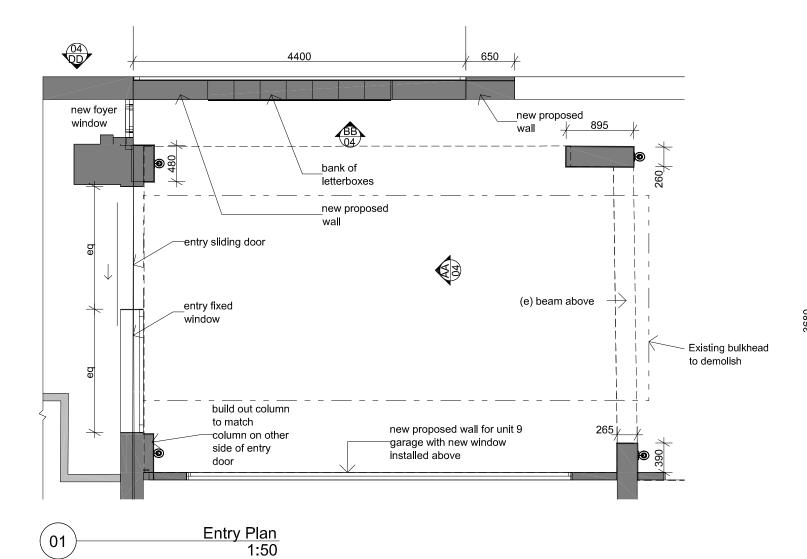

∕09.08.21 ISSUE

**ENTRY PLAN & ELEVATION** 

Proposed Alteration

69 Evans Street , Freshwater

NSW

'Nominated Architect Stephen Fayle' DESIGN SUPPLIED BY: KH DESIGN GROUP

WOODHOUSE & DANKS PY ARCHITECTS
A Suite 207 Level 2, 20 Dale Street, Brookvale NSW 2100 DWG. No.

**FOYER PLAN** 