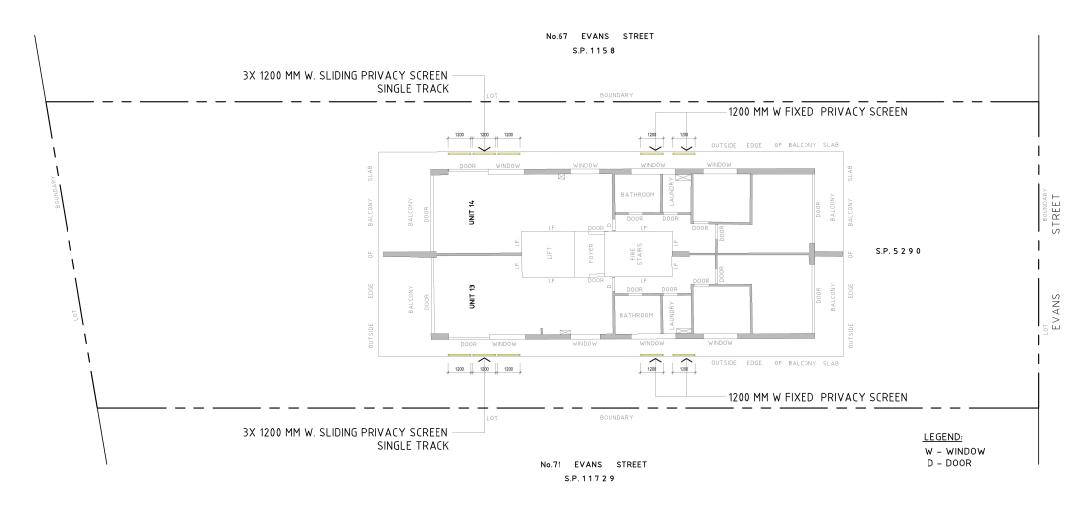

Proposed Alteration 69 Evans Street, Freshwater NSW

LEVEL 3

2. FIGURED DIMENSIONS TO BE USED IN PREFERENCE TO SCALED DIMENSIONS.

Proposed Alteration 69 Evans Street, Freshwater NSW

LEVEL 4