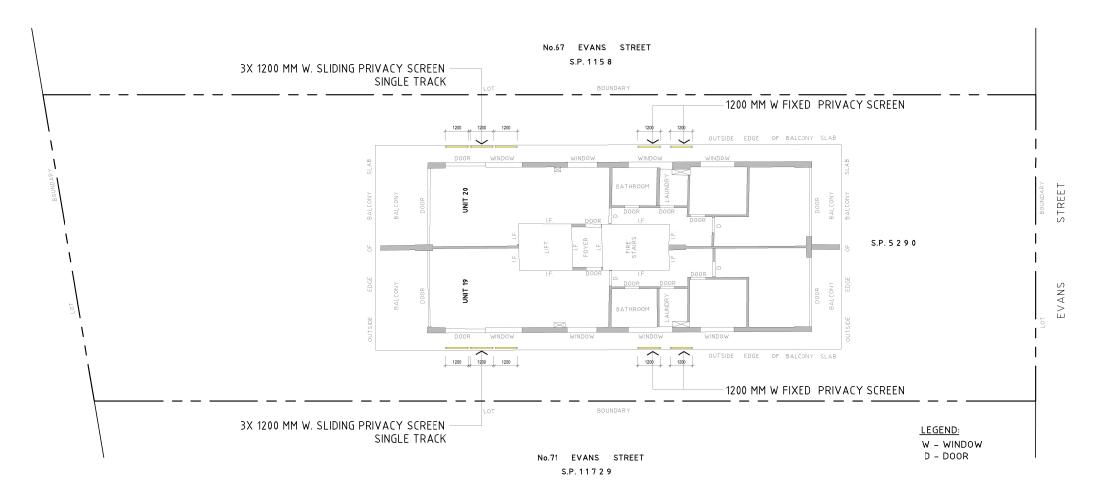

"a" 14.12.21 "a" Vertical privacy screen over foyer 06.09.21 ISSUE

'Nominated Architect Stephen Fayle'

WOODHOUSE & DANKS OF ARCHITECTS
ARCHITECTS
Stephen R Fayle
ARN 25074
ARN 250 Suite 207 Level 2, 20 Dale Street, Brookvale VSW 2100 DWG. No. T: (02) 9939 8810 CD 07 a