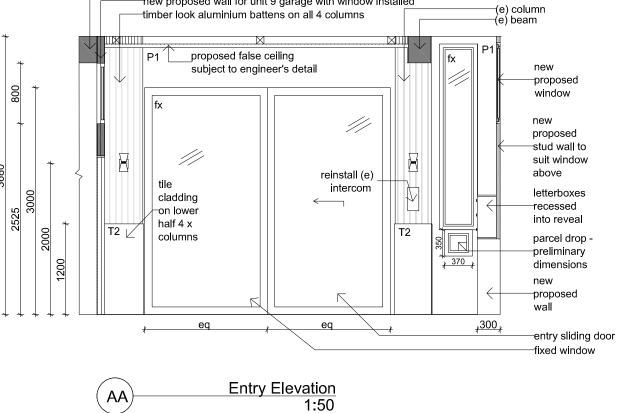

∕09.08.21 ISSUE

**ENTRY PLAN & ELEVATION** 

Proposed Alteration

69 Evans Street , Freshwater

NSW

'Nominated Architect Stephen Fayle' DESIGN SUPPLIED BY: KH DESIGN GROUP

WOODHOUSE & DANKS PY ARCHITECTS
A Suite 207 Level 2, 20 Dale Street, Brookvale NSW 2100 DWG. No.

∕09.08.21 ISSUE

Proposed Alteration 69 Evans Street, Freshwater NSW

**ELEVATION CC, SECTION 01** 

## 'Nominated Architect Stephen Fayle' DESIGN SUPPLIED BY: KH DESIGN GROUP

DATE AUG 2021 1:50 @A3;

CAD FILE E:\\69 Evans Street, Freshwater\Drawlngs\2021.08.09

Letterbox Elevation (BB) 1:50

No. 9 Garage Elevation (cc)