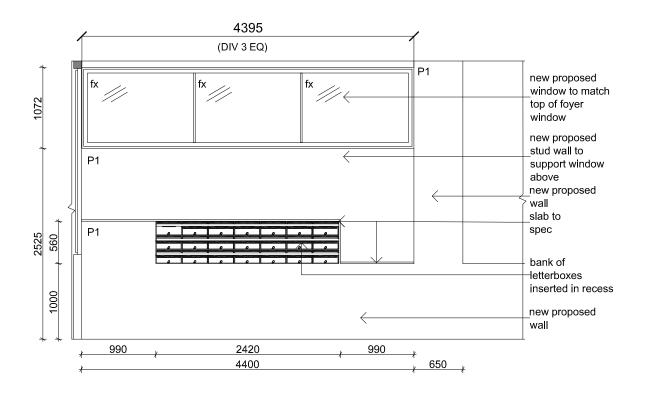

## 'Nominated Architect Stephen Fayle' DESIGN SUPPLIED BY: KH DESIGN GROUP

DATE AUG 2021 1:50 @A3;

CAD FILE E:\\69 Evans Street, Freshwater\Drawlngs\2021.08.09

Letterbox Elevation (BB) 1:50

No. 9 Garage Elevation (cc)