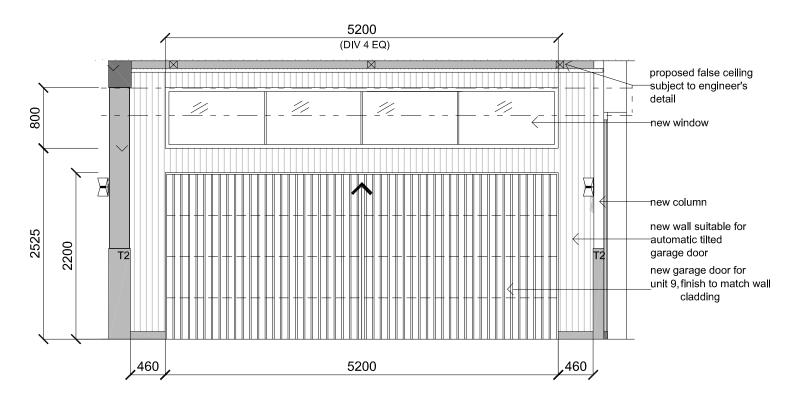

## 'Nominated Architect Stephen Fayle' DESIGN SUPPLIED BY: KH DESIGN GROUP

DATE AUG 2021 1:50 @A3;

CAD FILE E:\\69 Evans Street, Freshwater\Drawlngs\2021.08.09

Letterbox Elevation (BB) 1:50

No. 9 Garage Elevation (cc)

> Proposed Alteration 69 Evans Street, Freshwater

1:50 @A3;

T: (02) 9939 8810 CD-46 -

NSW

GENERAL NOTES

1. CONTRACTORS MUST VERIFY ALL DIMENSIONS ON SITE PRIOR TO THE COMMENCEMENT OF ANY WORK OR THE PREPARATION OF SHOP DRAWINGS.