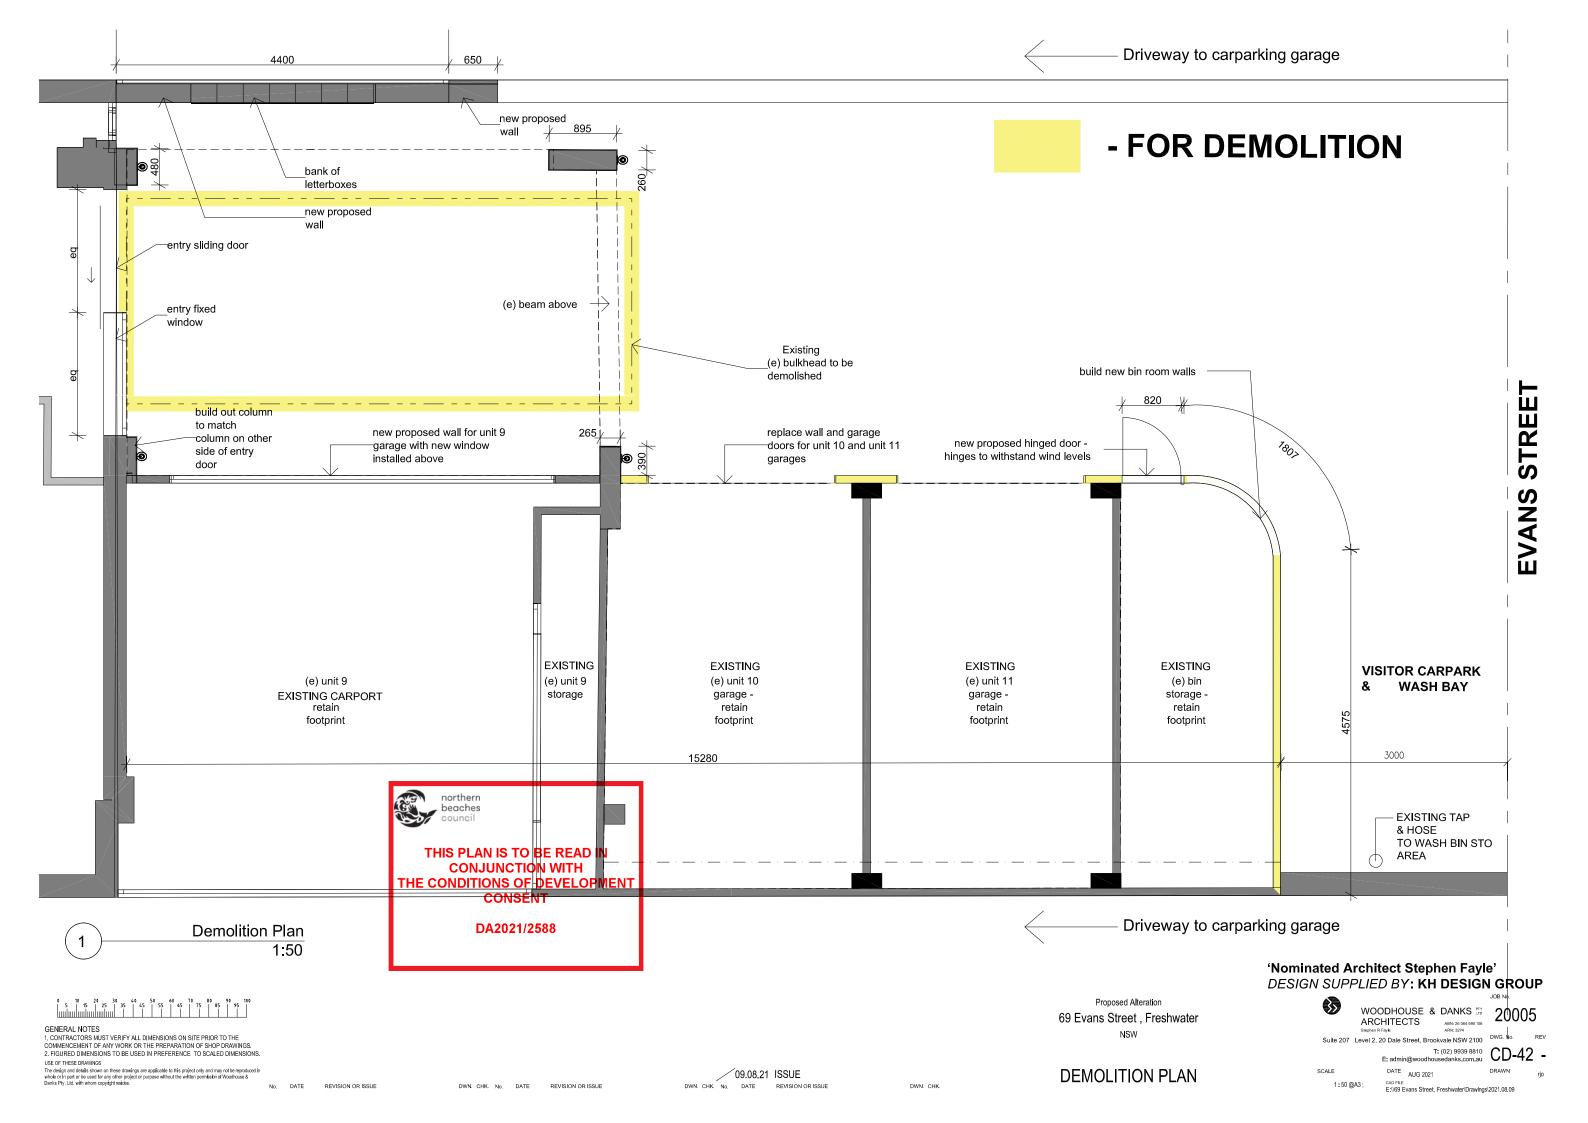

GENERAL NOTES

1. CONTRACTORS MUST VERIFY ALL DIMENSIONS ON SITE PRIOR TO THE
COMMENCEMENT OF ANY WORK OR THE PREPARATION OF SHOP DRAWINGS.

2. FIGURED DIMENSIONS TO BE USED IN PREFERENCE TO SCALED DIMENSIONS.

∕09.08.21 ISSUE

**ENTRY PLAN & ELEVATION** 

Proposed Alteration

69 Evans Street , Freshwater

NSW

'Nominated Architect Stephen Fayle' DESIGN SUPPLIED BY: KH DESIGN GROUP

WOODHOUSE & DANKS PY ARCHITECTS
A Suite 207 Level 2, 20 Dale Street, Brookvale NSW 2100 DWG. No.

T: (02) 9939 8810 CD- 40 -DATE AUG 2021 1:50 @A3; CAD FILE E:\\69 Evans Street, Freshwater\Drawlngs\2021.08.09

GENERAL NOTES

1. CONTRACTORS MUST VERIFY ALL DIMENSIONS ON SITE PRIOR TO THE COMMENCEMENT OF ANY WORK OR THE PREPARATION OF SHOP DRAWINGS.