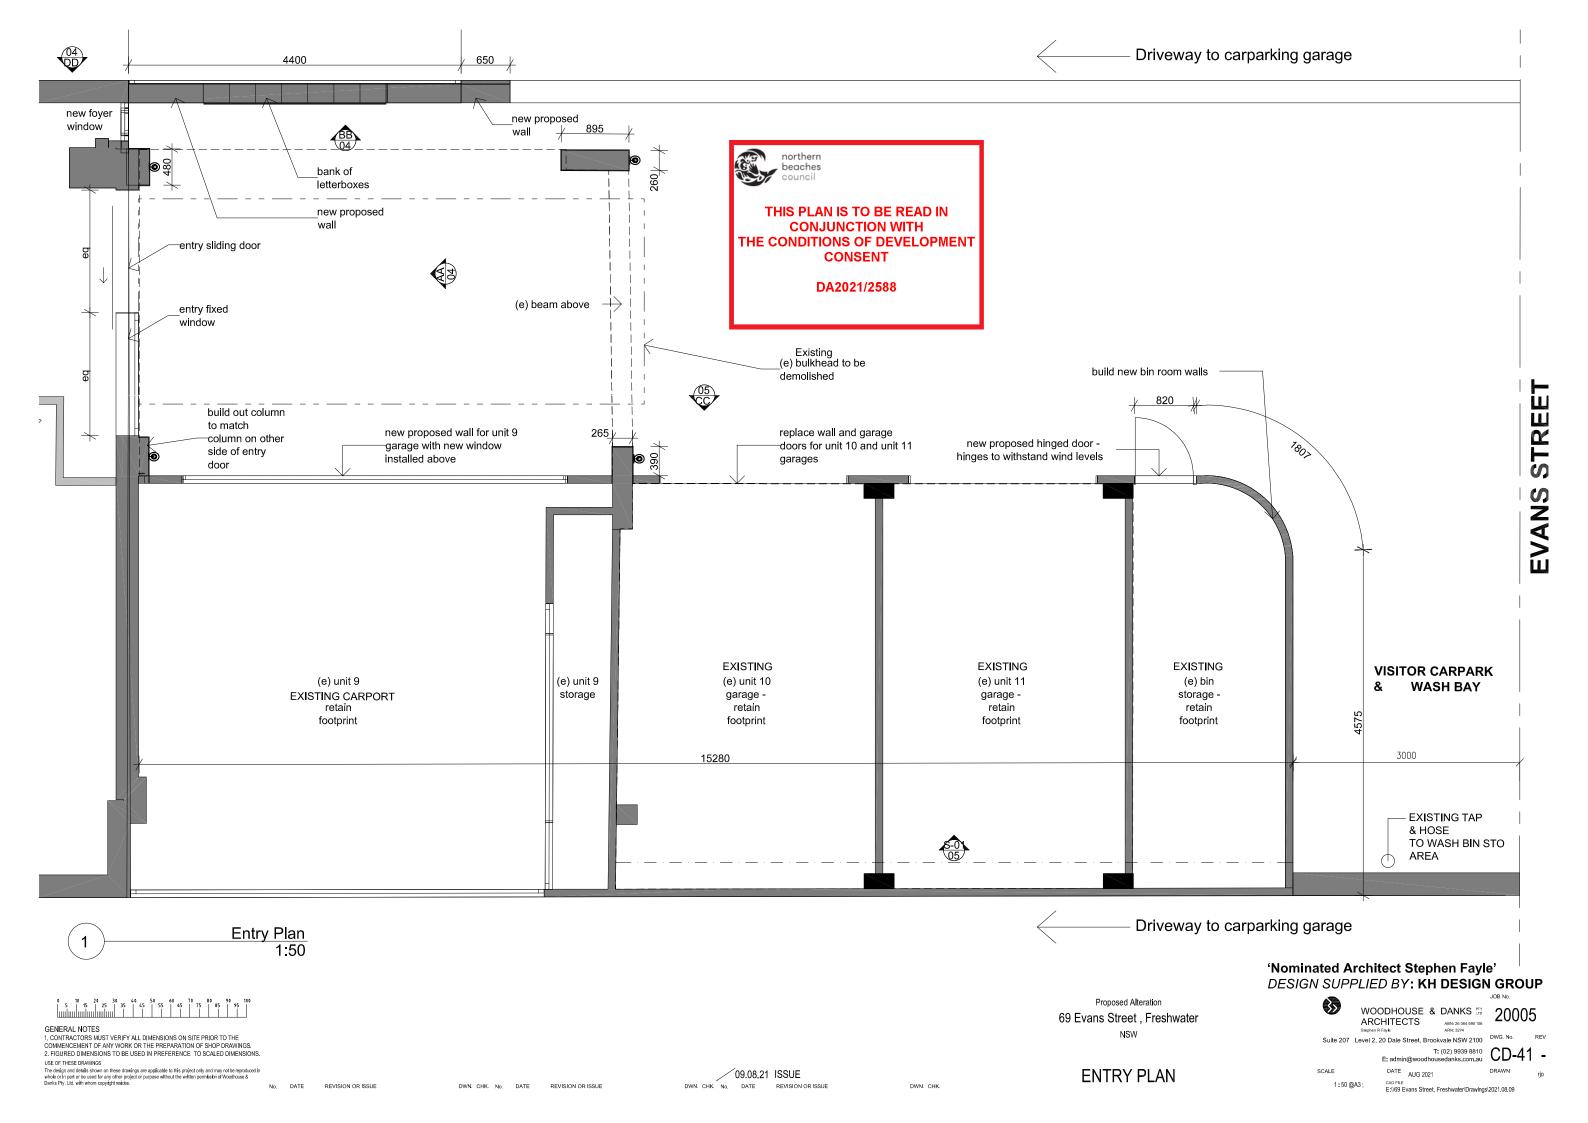

∕09.08.21 ISSUE

**ENTRY PLAN & ELEVATION** 

Proposed Alteration

69 Evans Street , Freshwater

NSW

'Nominated Architect Stephen Fayle' DESIGN SUPPLIED BY: KH DESIGN GROUP

WOODHOUSE & DANKS PY ARCHITECTS
A Suite 207 Level 2, 20 Dale Street, Brookvale NSW 2100 DWG. No.

**FOYER PLAN** 