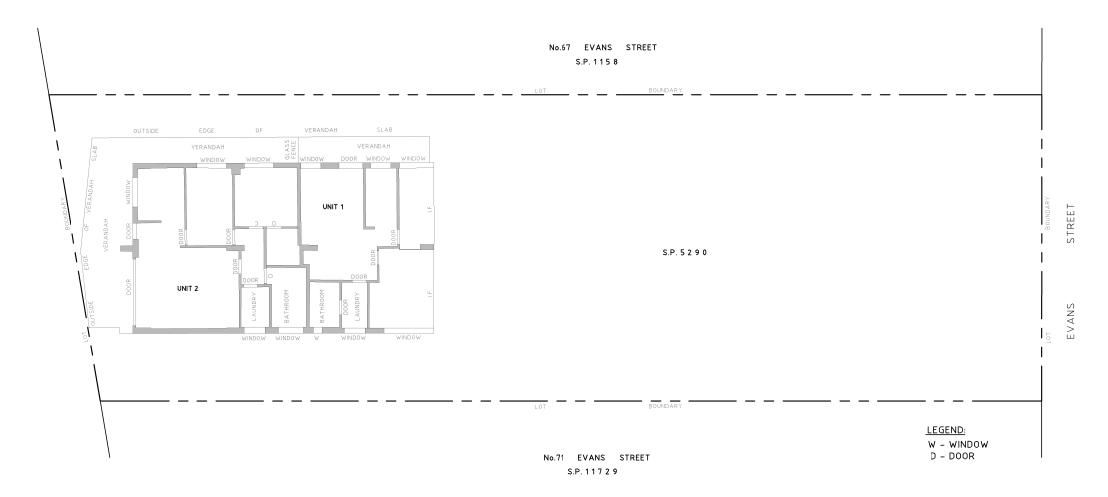

GENERAL NOTES

1. CONTRACTORS MUST VERIFY ALL DIMENSIONS ON SITE PRIOR TO THE COMMENCEMENT OF ANY WORK OR THE PREPARATION OF SHOP DRAWINGS.

2. FIGURED DIMENSIONS TO BE USED IN PREFERENCE TO SCALED DIMENSIONS.

Proposed Alteration 69 Evans Street, Freshwater NSW

# 'Nominated Architect Stephen Fayle'

WOODHOUSE & DANKS OF ARCHITECTS
ARCHITECTS
Stephen R Fayle
ARN 25074
ARN 250 Suite 207 Level 2, 20 Dale Street, Brookvale VSW 2100 DWG. No. T: (02) 9939 8810 CD 03 -

DATE SEPT 2021

1:200 M

CAD FILE
E:\\69 Evans Street, Freshvater\Drawings\2021.08.09

LEVEL 1

06.09.21 ISSUE







Proposed Alteration 69 Evans Street, Freshwater NSW

LEVEL 2

GENERAL NOTES

1. CONTRACTORS MUST VERIFY ALL DIMENSONS ON SITE PRIOR TO THE COMMENCEMENT OF ANY WORK OR THE PREPARATION OF SHOP DRAWINGS.

2. FIG