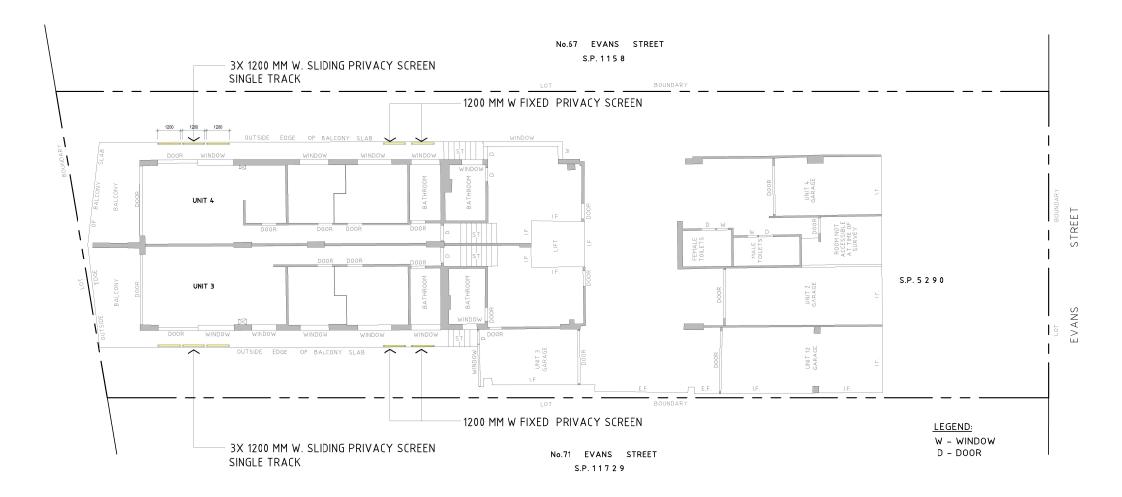

06.09.21 ISSUE

"a" 14.12.21 "a" Vertical privacy screen over foyer

**ELEVATION SOUTHERN & NORTHERN WALL** 

new proposed wall for unit 9 garage with window installed

(e) beam

beaches THIS PLAN IS TO BE READ IN **CONJUNCTION WITH** THE CONDITIONS OF DEVELOPMENT CONSENT DA2021/2588