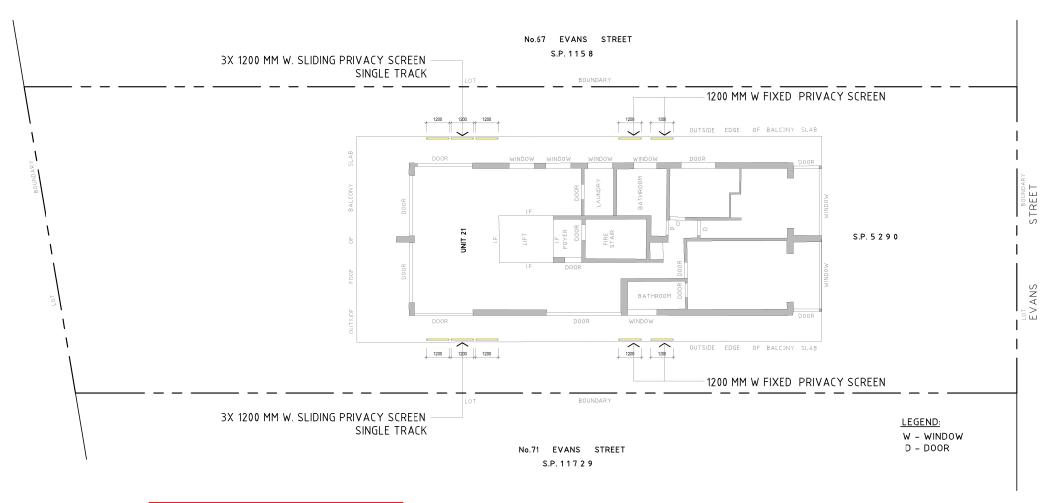

"a" 14.12.21 "a" Vertical privacy screen over foyer 06.09.21 ISSUE

'Nominated Architect Stephen Fayle'

WOODHOUSE & DANKS OF ARCHITECTS
ARCHITECTS
Stephen R Fayle
ARN 25074
ARN 250 Suite 207 Level 2, 20 Dale Street, Brookvale VSW 2100 DWG. No. T: (02) 9939 8810 CD 07 a