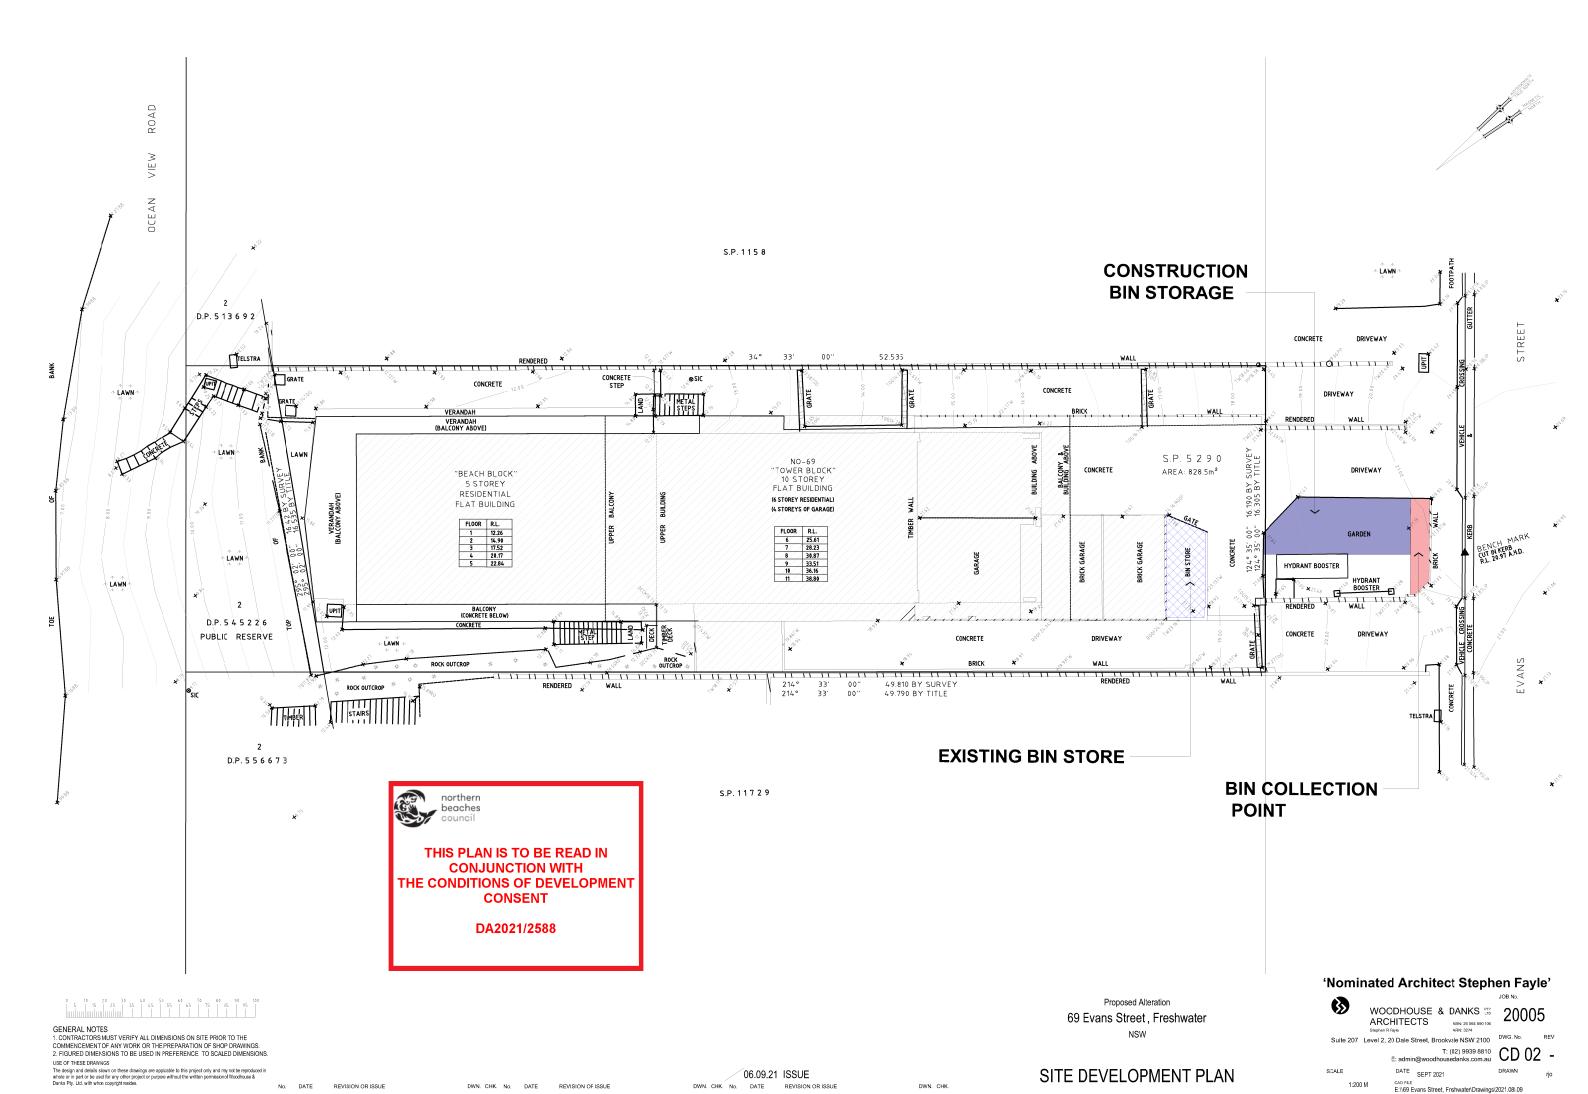

GENERAL NOTES

1. CONTRACTORS MUST VERIFY ALL DIMENSIONS ON SITE PRIOR TO THE COMMENCEMENT OF ANY WORK OR THE PREPARATION OF SHOP DRAWINGS.

2. FIGURED DIMENSIONS TO BE USED IN PREFERENCE TO SCALED DIMENSIONS.

Proposed Alteration 69 Evans Street, Freshwater NSW

# 'Nominated Architect Stephen Fayle'

WOODHOUSE & DANKS OF ARCHITECTS
ARCHITECTS
Stephen R Fayle
ARN 25074
ARN 250 Suite 207 Level 2, 20 Dale Street, Brookvale VSW 2100 DWG. No. T: (02) 9939 8810 CD 03 -

DATE SEPT 2021

1:200 M

CAD FILE
E:\\69 Evans Street, Freshvater\Drawings\2021.08.09

LEVEL 1

06.09.21 ISSUE

Proposed Alteration 69 Evans Street, Freshwater NSW

LEVEL 2

GENERAL NOTES