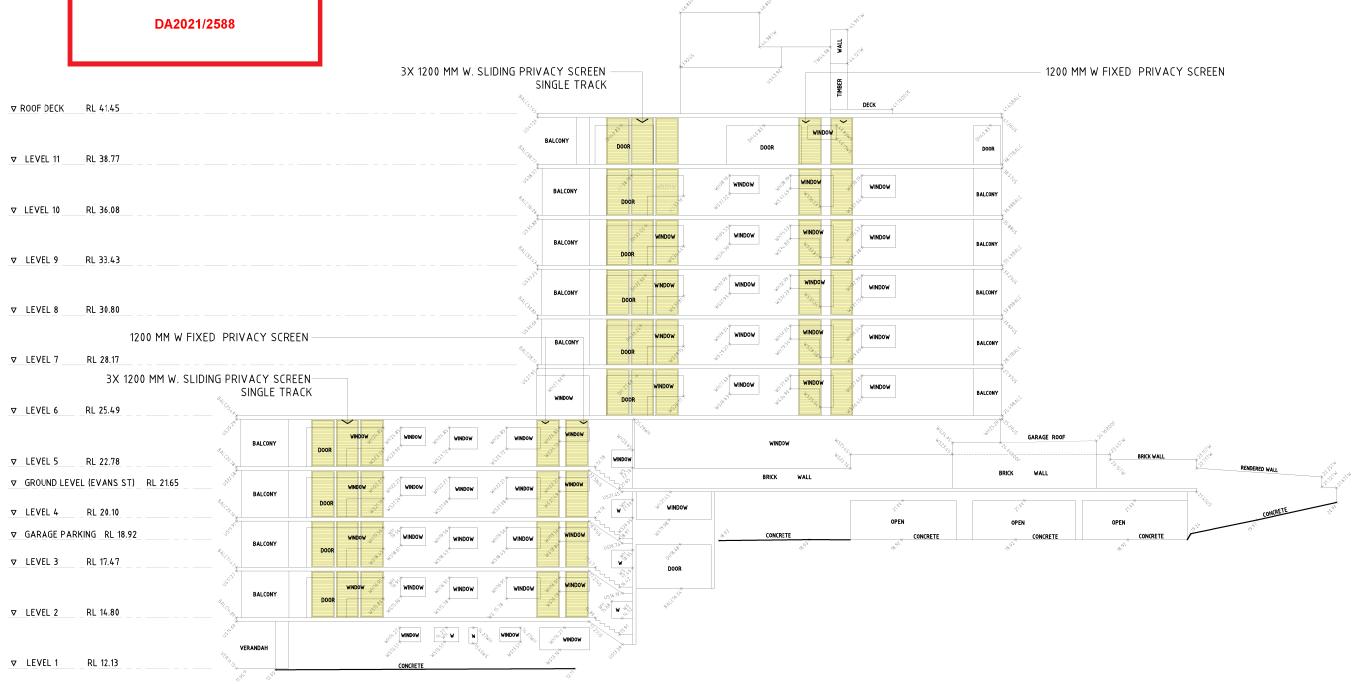

## THIS PLAN IS TO BE READ IN **CONJUNCTION WITH** THE CONDITIONS OF DEVELOPMENT CONSENT

ELEVATION OF EASTERN WALL

GENERAL NOTES

1. CONTRACTORS MUST VERIFY ALL DIMENSIONS ON SITE PRIOR TO THE COMMENCEMENT OF ANY WORK OR THE PREPARATION OF SHOP DRAWINGS.

2. FIGURED DIMENSIONS TO BE USED IN PREFERENCE TO SCALED DIMENSIONS.

06.09.21 ISSUE

**ELEVATION EASTERN WALL** 

Proposed Alteration

69 Evans Street, Freshwater

NSW

WOODHOUSE & DANKS IT 20005 ARCHITECTS ABN: 26 064 690 106 ARN: 3274 Suite 207 Level 2, 20 Dale Street, Brookvale NSW 2100 DWG. No.