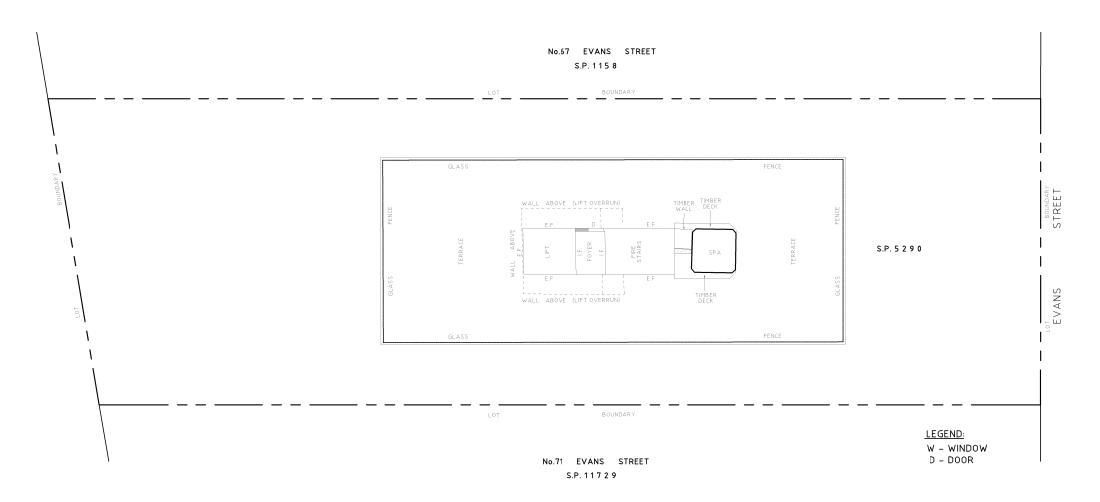

Stephen R Fayle
ARN 25074
ARN 250 Suite 207 Level 2, 20 Dale Street, Brookvale VSW 2100 DWG. No. T: (02) 9939 8810 CD 12 -DATE SEPT 2021

CAD FILE
E:\\69 Evans Street, Freshvater\Drawings\2021.08.09

1:200 M







GENERAL NOTES

1. CONTRACTORS MUST VERIFY ALL DIMENSIONS ON SITE PRIOR TO THE COMMENCEMENT OF ANY WORK OR THE PREPARATION OF SHOP DRAWINGS.

2. FIGURED DIMENSIONS TO BE USED IN PREFERENCE TO SCALED DIMENSIONS.

06.09.21 ISSUE

Proposed Alteration 69 Evans Street, Freshwater NSW

LEVEL 11

## 'Nominated Architect Stephen Fayle'

WOODHOUSE & DANKS OF ARCHITECTS
ARCHITECTS
Stephen R Fayle
ARN 25074
ARN 250 Suite 207 Level 2, 20 Dale Street, Brookvale VSW 2100 DWG. No. T: (02) 9939 8810 CD 13 -DATE SEPT 2021

CAD FILE E:\\69 Evans Street, Freshvater\Drawings\2021.08.09

1:200 M







GENERAL NOTES

1. CONTRACTORS MUST VERIFY ALL DIMENSIONS ON SITE PRIOR TO THE COMMENCEMENT OF ANY WORK OR THE PREPARATION OF SHOP DRAWINGS.

2. FIGURED DIMENSIONS TO BE USED IN PREFERENCE TO SCALED DIMENSIONS.

06.09.21 ISSUE

# 'Nominated Architect Stephen Fayle'

WOODHOUSE & DANKS OF ARCHITECTS
ARCHITECTS
Stephen R Fayle
ARN 25074
ARN 250 Suite 207 Level 2, 20 Dale Street, Brookvale VSW 2100 DWG. No. T: (02)9939 8810 CD 14 -

DATE SEPT 2021

CAD FILE
E:\\69 Evans Street, Freshvater\Drawings\2021.08.09

1:200 M

**ROOF DECK** 

Proposed Alteration

69 Evans Street, Freshwater

NSW

## THIS PLAN IS TO BE READ IN **CONJUNCTION WITH** THE CONDITIONS OF DEVELOPMENT CONSENT



ELEVATION OF EASTERN WALL

GENERAL NOTES

1. CONTRACTORS MUST VERIFY ALL DIMENSIONS ON SITE PRIOR TO THE COMMENCEM