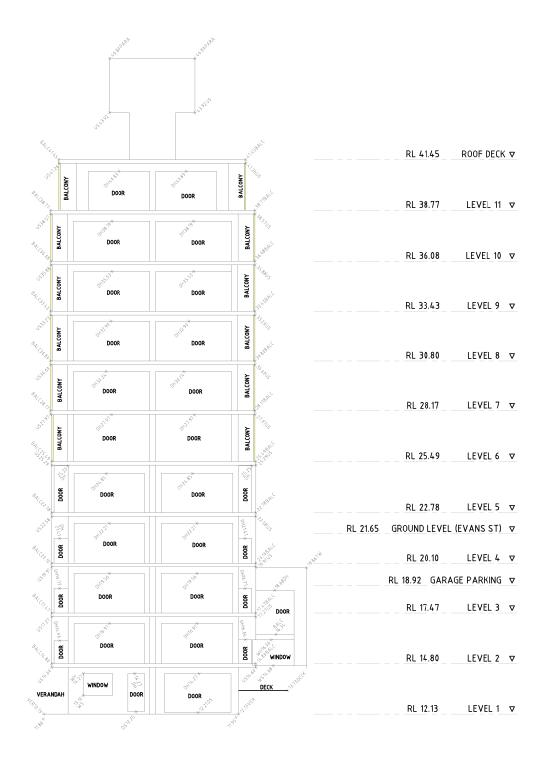

Suite 207 Level 2, 20 Dale Street, Brookvale NSW 2100 DWG. No. REV T: (02) 9939 8810 CD 21 a

DEC 2021 DRAWN CAD FILE E:\\69 Evans Street, Frehwater\Drawings\2021.08i.09

ELEVATION OF SOUTHERN WALL

ELEVATION OF NORTHERN WALL

06.09.21 ISSUE

"a" 14.12.21 "a" Vertical privacy screen over foyer

**ELEVATION SOUTHERN & NORTHERN WALL** 

new proposed wall for unit 9 garage with window installed

(e) beam

beaches THIS PLAN IS TO BE READ IN **CONJUNCTION WITH** THE CONDITIONS OF DEVELOPMENT CONSENT DA2021/2588