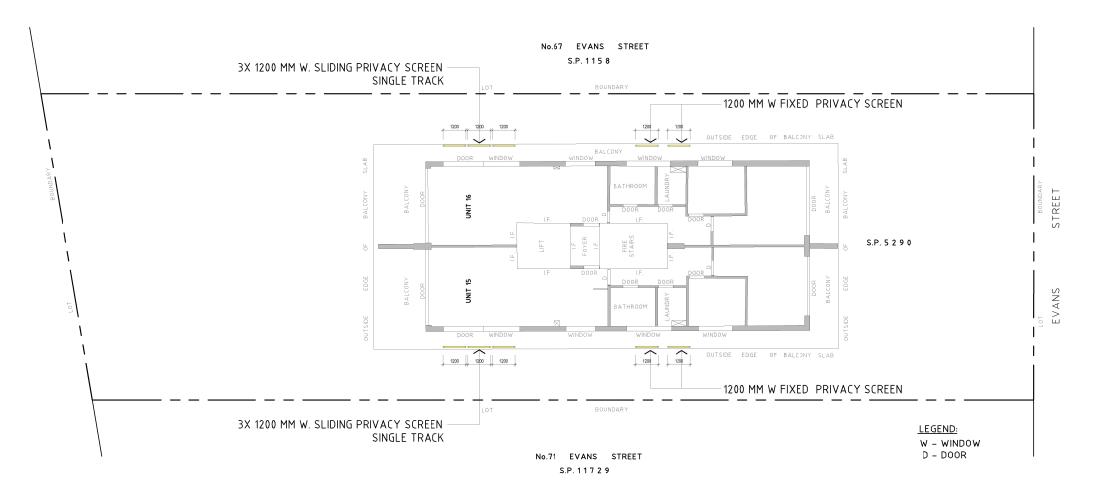

2. FIGURED DIMENSIONS TO BE USED IN PREFERENCE TO SCALED DIMENSIONS.

06.09.21 ISSUE

LEVEL 6

Proposed Alteration

69 Evans Street, Freshwater

NSW

CAD FILE
E:\\69 Evans Street, Freshvater\Drawings\2021.08.09

1:200 M

LEVEL 7

Proposed Alteration

69 Evans Street, Freshwater

NSW

GENERAL NOTES

1. CONTRACTORS MUST VERIFY ALL DIMENSIONS ON SITE PRIOR TO THE COMMENCEMENT OF SANY WORK OR THE PREPARATION OF SHOP DRAWINGS.