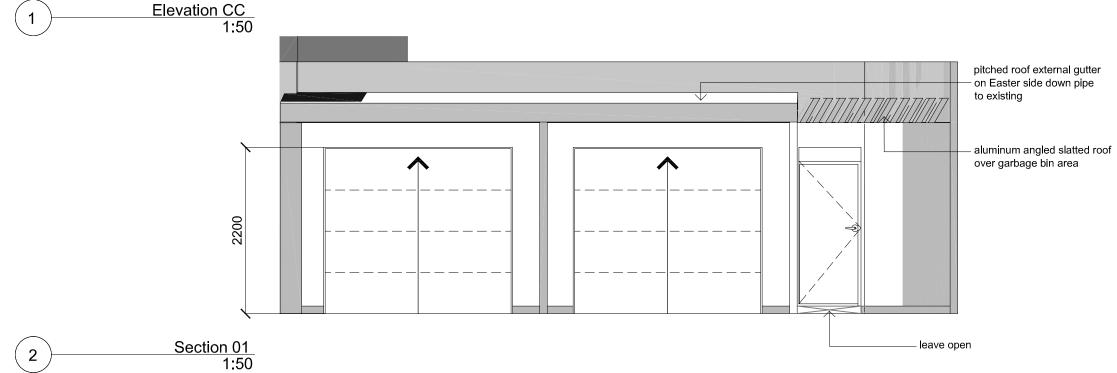

∕09.08.21 ISSUE

Proposed Alteration 69 Evans Street, Freshwater NSW

**ELEVATION CC, SECTION 01** 

## 'Nominated Architect Stephen Fayle' DESIGN SUPPLIED BY: KH DESIGN GROUP

DATE AUG 2021 1:50 @A3;

CAD FILE E:\\69 Evans Street, Freshwater\Drawlngs\2021.08.09

Letterbox Elevation (BB) 1:50

No. 9 Garage Elevation (cc)