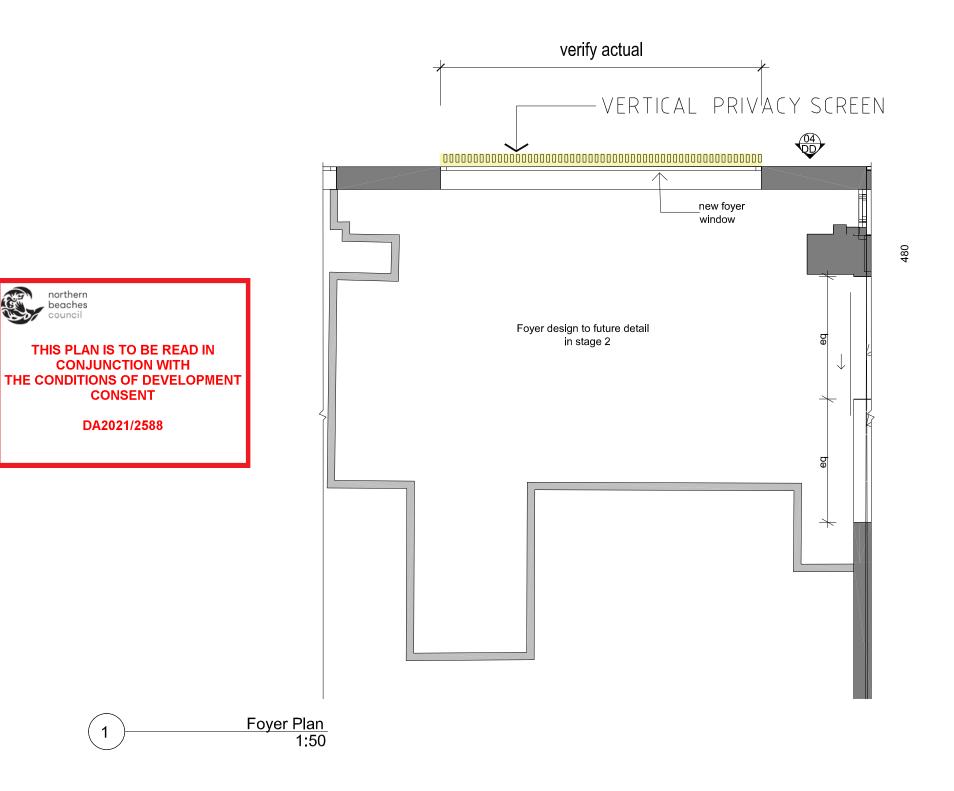

2. FIGURED DIMENSIONS TO BE USED IN PREFERENCE TO SCALED DIMENSIONS.

"a" 14.12.21 "a" Vertical privacy screen over foyer /09.08.21 ISSUE DWN. CHK. No. DATE REVISION OR ISSUE

Proposed Alteration 69 Evans Street, Freshwater NSW

**FOYER PLAN** 

## 'Nominated Architect Stephen Fayle' DESIGN SUPPLIED BY: KH DESIGN GROUP

WOODHOUSE & DANKS IT ARCHITECTS A Suite 207 Level 2, 20 Dale Street, Brookvale NSW 2100 DWG. No. REV

T: (02) 9939 8810 CD-43 -DATE AUG 2021 CAD FILE
E:\\69 Evans Street, Freshwater\Drawlngs\2021.08.09 1:50 @A3;