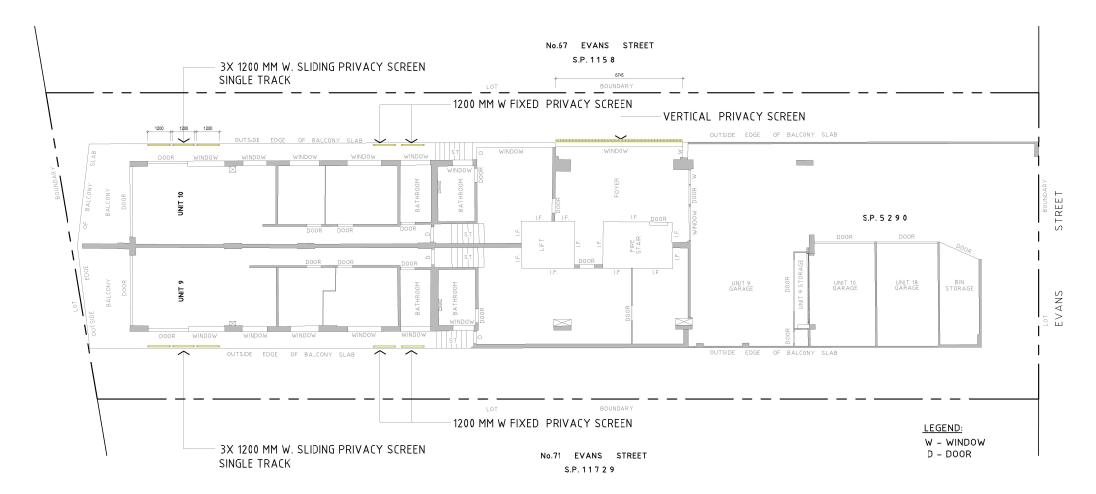

"a" 14.12.21 "a" Vertical privacy screen over foyer 06.09.21 ISSUE

'Nominated Architect Stephen Fayle'

WOODHOUSE & DANKS OF ARCHITECTS
ARCHITECTS
Stephen R Fayle
ARN 25074
ARN 250 Suite 207 Level 2, 20 Dale Street, Brookvale VSW 2100 DWG. No. T: (02) 9939 8810 CD 07 a

06.09.21 ISSUE

"a" 14.12.21 "a" Vertical privacy screen over foyer

**ELEVATION SOUTHERN & NORTHERN WALL** 

new proposed wall for unit 9 garage with window installed

(e) beam

beaches THIS PLAN IS TO BE READ IN **CONJUNCTION WITH** THE CONDITIONS OF DEVELOPMENT CONSENT DA2021/2588