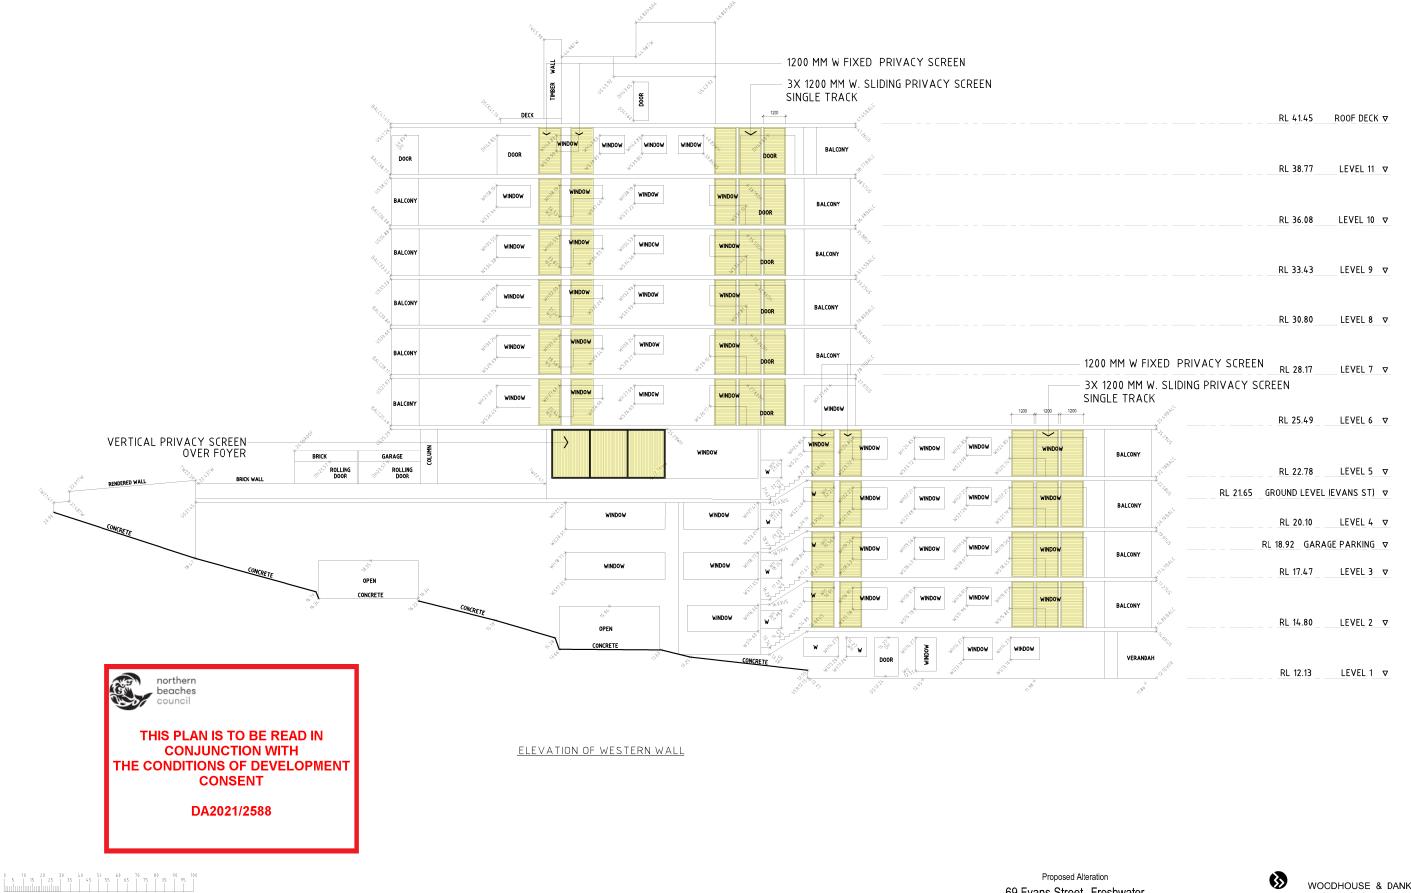

No. DATE REVISION OR ISSUE

"a" 14.12.21 "a" Vertical privacy screen over foyer 06.09.21 ISSUE

**ELEVATION WESTERN WALL** 

69 Evans Street, Freshwater

NSW

SCALE

WOODHOUSE & DANKS PTV 20005

ARCHITECTS
ABN: 26 064 690 106
ARN: 3274

Suite 207 Level 2, 20 Dale Street, Brookvale NSW 2100 DWG. No. REV T: (02) 9939 8810 CD 21 a

DEC 2021 DRAWN CAD FILE E:\\69 Evans Street, Frehwater\Drawings\2021.08i.09

ELEVATION OF SOUTHERN WALL

ELEVATION OF NORTHERN WALL