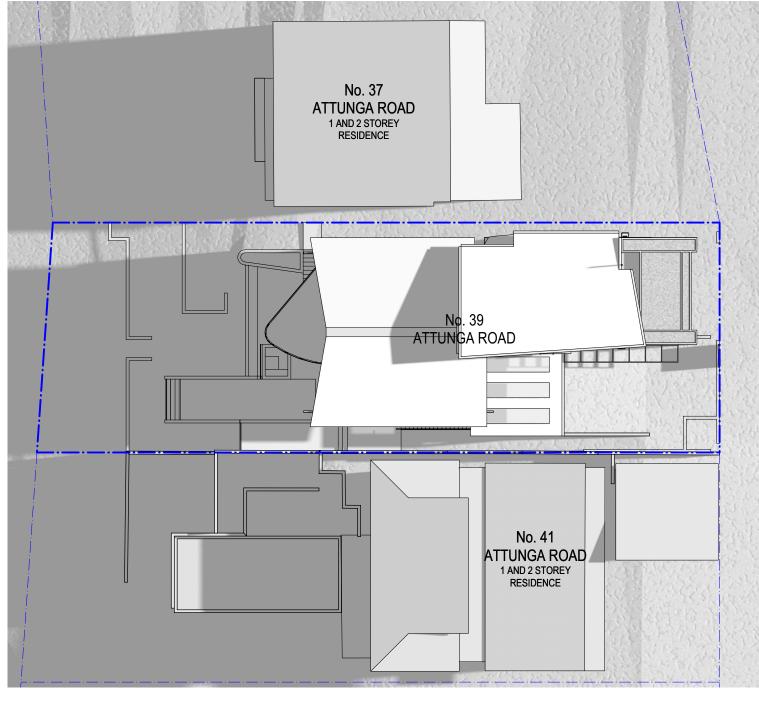

NEW HORTON RESIDENCE

39 ATTUNGA ROAD NEWPORT

SHADOW ELEVATIONS -37 ATTUNGA ROAD 1:250 @ A3 2003 **SK14 A** 

FEB 2021

SK14 A

NO OVERSHADOWING FROM SUBJECT SITE. EASTERN FACADE SELF-SHADING

FROM 11:45AM.

AMENDMENT
LEVEL 2 / 271 ALFRED STREET NORTH
NORTH SYDNEY NSW 2060
EMAIL architects@mhdp.com.au
TELEPHONE (02) 9955 5608
NSW NOMINATED ARCHITECT
MARK HURCUM – Reg. No. 5605
© Mark Hurcum Design Practice Pty Limited
SMILEROSEWS.