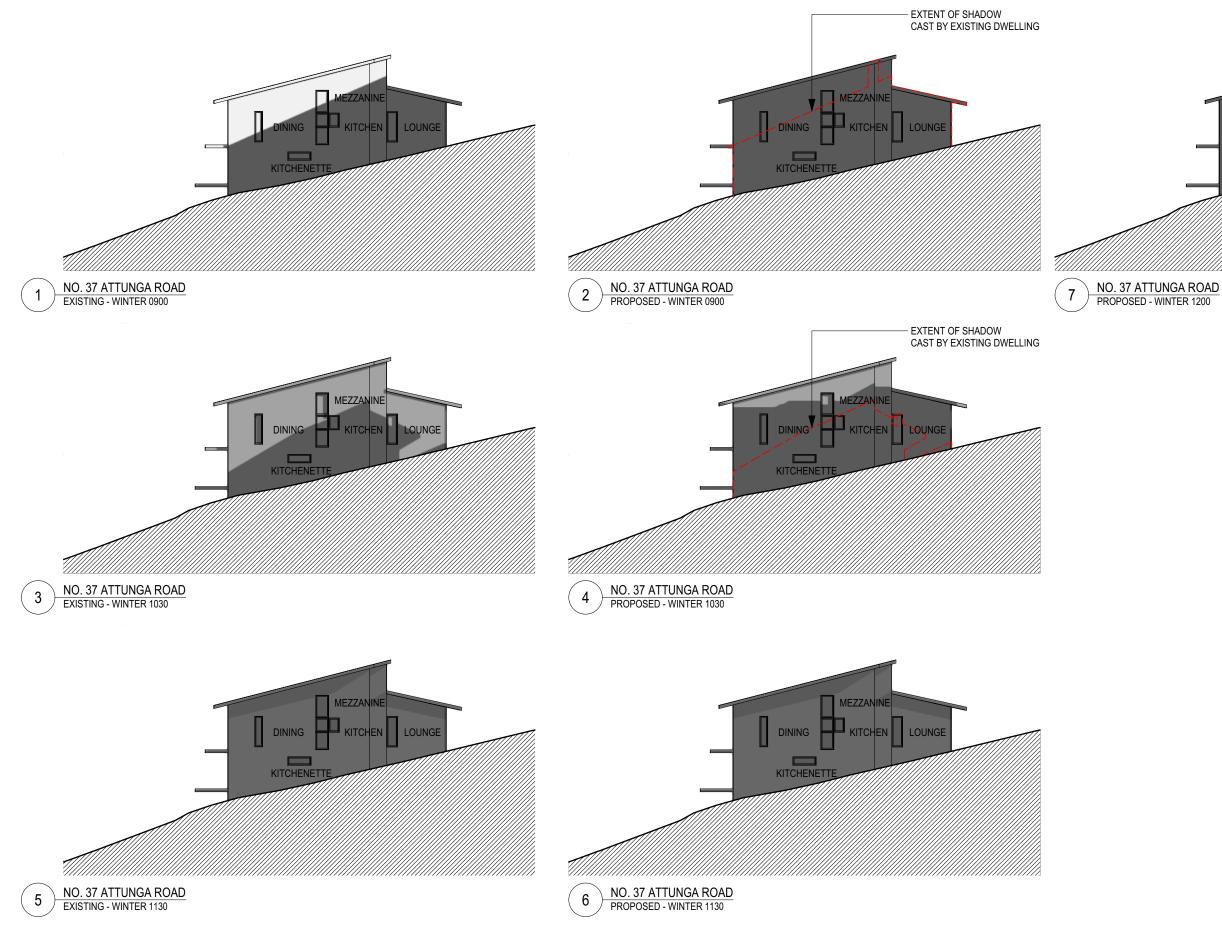

NEW HORTON RESIDENCE

39 ATTUNGA ROAD NEWPORT

SHADOW ELEVATIONS -37 ATTUNGA ROAD 1:250 @ A3 2003 **SK14 A** 

FEB 2021

SK14 A

NO OVERSHADOWING FROM SUBJECT SITE. EASTERN FACADE SELF-SHADING

FROM 11:45AM.

AMENDMENT
LEVEL 2 / 271 ALFRED STREET NORTH
NORTH SYDNEY NSW 2060
EMAIL architects@mhdp.com.au
TELEPHONE (02) 9955 5608
NSW NOMINATED ARCHITECT
MARK HURCUM – Reg. No. 5605
© Mark Hurcum Design Practice Pty Limited
SMILEROSEWS.