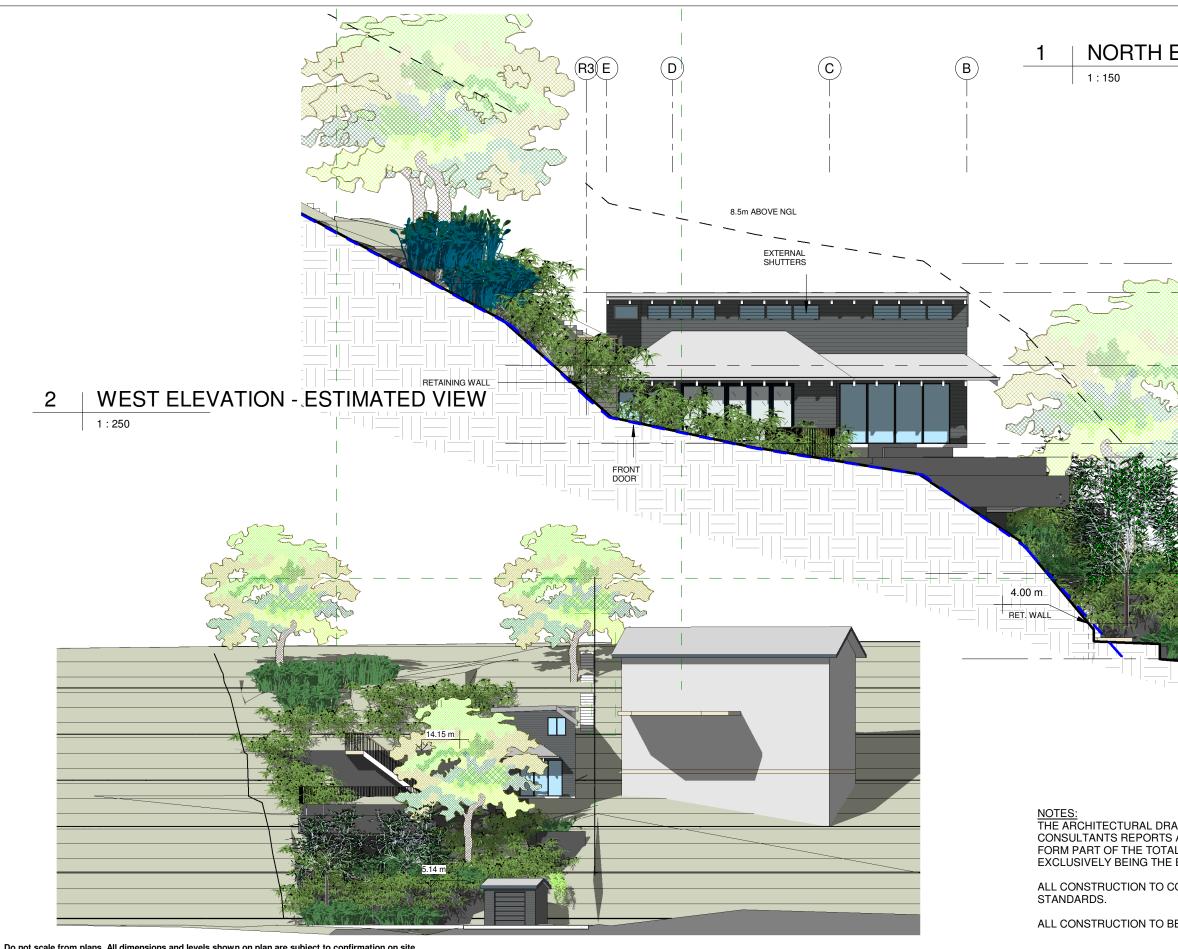

| SHEET TITLE: | NORTH & WEST ELAVATIONS |
|--------------|-------------------------|
| SHEET NO:    | CC108                   |

SCALE A3: As indicated

| ISSUE | DATE       | DESCRIPTION                      | DRWN | CHKD |
|-------|------------|----------------------------------|------|------|
| DA    | 26.10.2018 | SECTION 96_review                | MW   |      |
|       | 29.06.2020 | CONSTRUCTION CERTIFICATE         | KM   |      |
|       | 21.08.2020 | SECTION 4.55 - POOL & RET. WALLS | KM   |      |