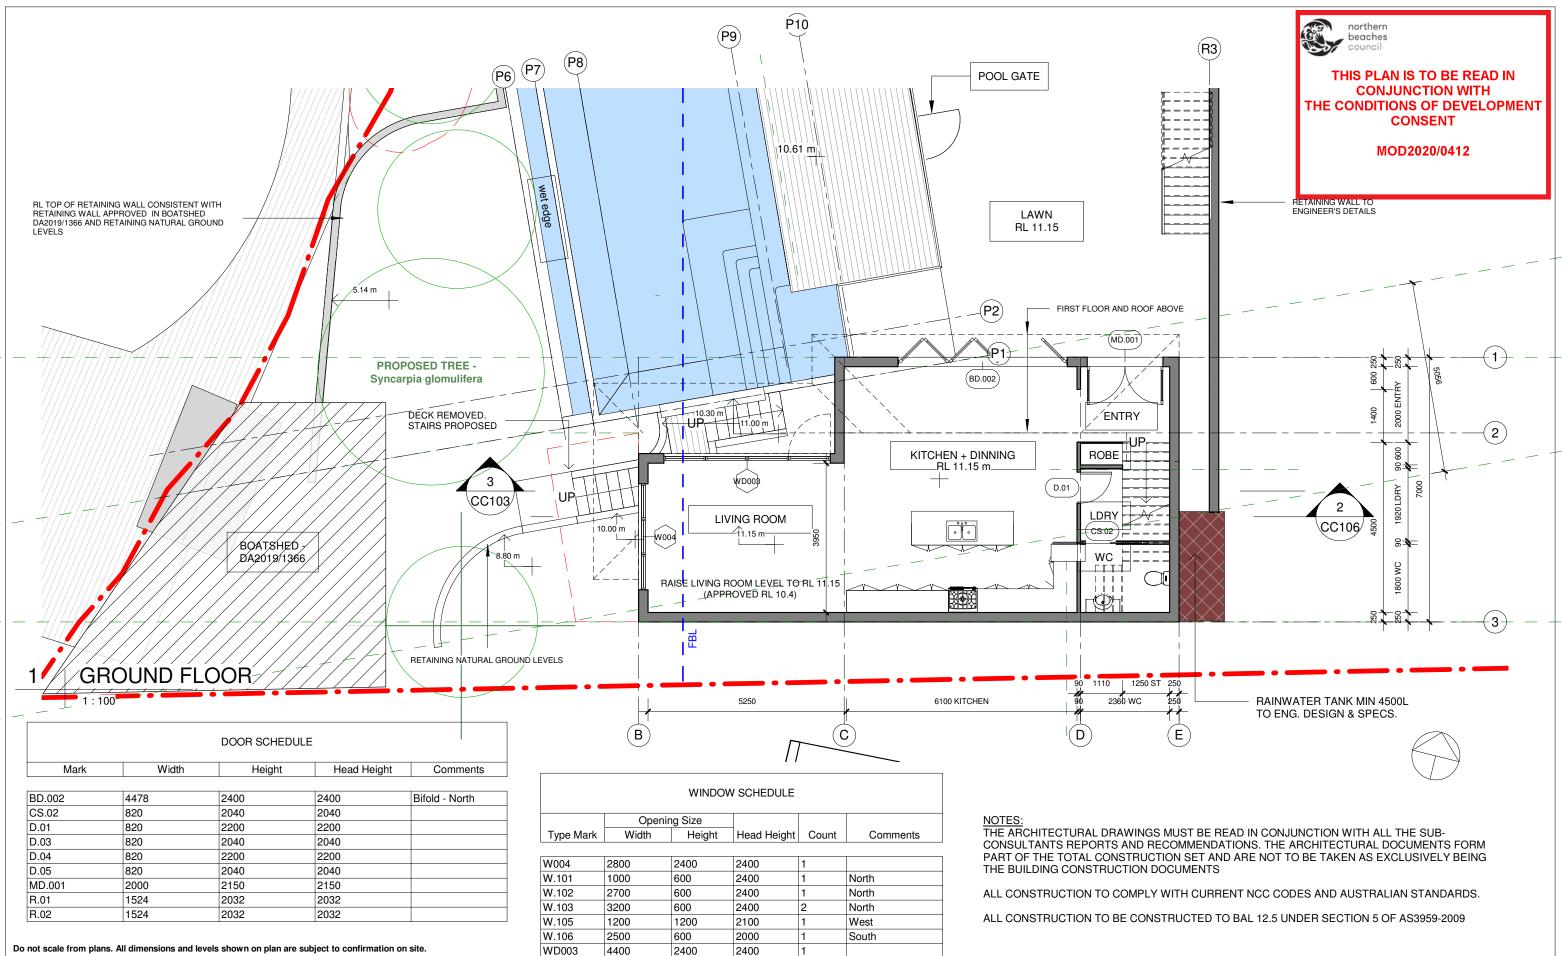

| SHEET TITLE: | GROUND FLOOR PLAN |
|--------------|-------------------|
| SHEET NO:    | CC105             |
| SCALE A3:    | 1 : 100           |

| ISSUE | DATE       | DESCRIPTION                      | DRWN | CHKD |
|-------|------------|----------------------------------|------|------|
| DA    | 26.10.2018 | SECTION 96_review                | MW   |      |
|       | 29.06.2020 | CONSTRUCTION CERTIFICATE         | KM   |      |
|       | 21.08.2020 | SECTION 4.55 - POOL & RET. WALLS | KM   |      |