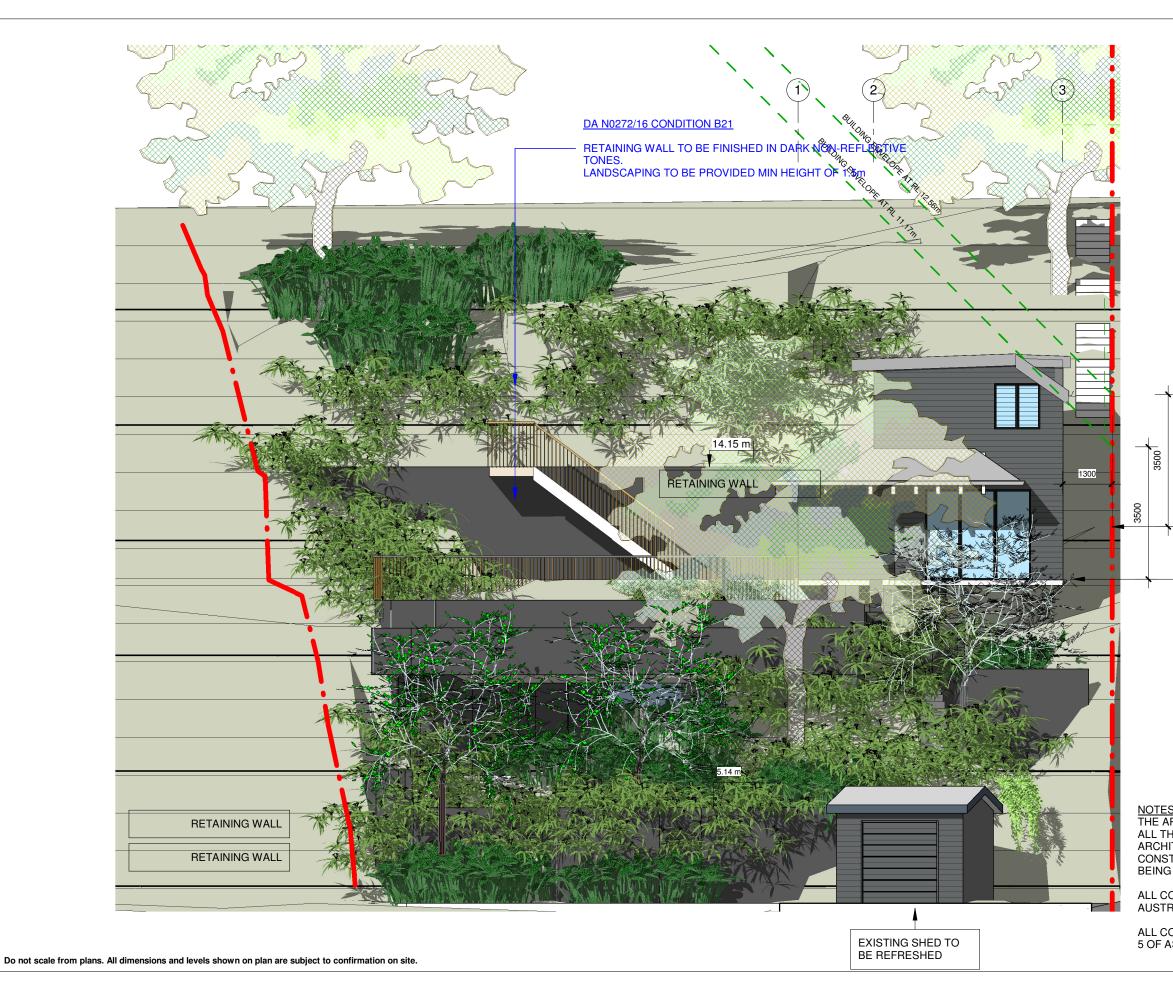

## 1 WEST ELEVATION

NOTES: THE ARCHITECTURAL DRAWINGS MUST BE READ IN CONJUNCTION WITH ALL THE SUB-CONSULTANTS REPORTS AND RECOMMENDATIONS. THE ARCHITECTURAL DOCUMENTS FORM PART OF THE TOTAL CONSTRUCTION SET AND ARE NOT TO BE TAKEN AS EXCLUSIVELY BEING THE BUILDING CONSTRUCTION DOCUMENTS

ALL CONSTRUCTION TO COMPLY WITH CURRENT NCC CODES AND AUSTRALIAN STANDARDS.

ALL CONSTRUCTION TO BE CONSTRUCTED TO BAL 12.5 UNDER SECTION 5 OF AS3959-2009

| SHEET TITLE: | WEST ELEVATION |
|--------------|----------------|
| SHEET NO:    | CC109          |
| SCALE A3:    | 1 : 100        |