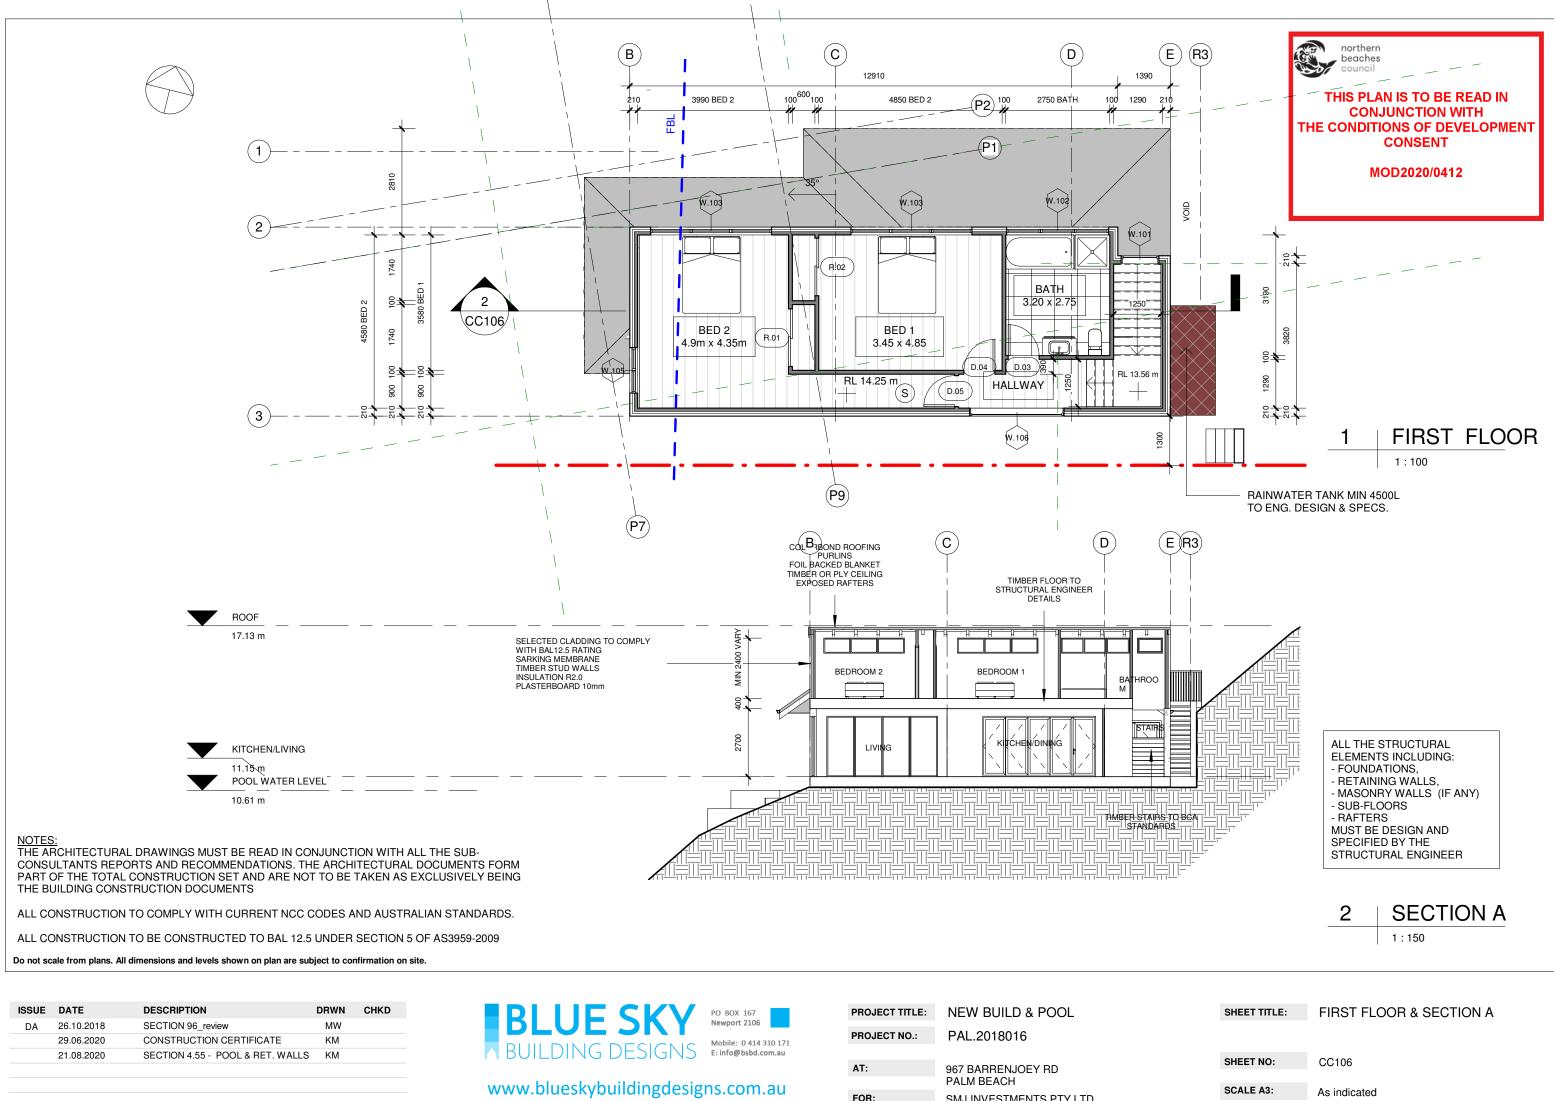

| SHEET TITLE: | NORTH & WEST ELAVATIONS |
|--------------|-------------------------|
| SHEET NO:    | CC108                   |

SCALE A3: As indicated

| ISSUE | DATE       | DESCRIPTION                      | DRWN | CHKD |
|-------|------------|----------------------------------|------|------|
| DA    | 26.10.2018 | SECTION 96_review                | MW   |      |
|       | 29.06.2020 | CONSTRUCTION CERTIFICATE         | KM   |      |
|       | 21.08.2020 | SECTION 4.55 - POOL & RET. WALLS | KM   |      |