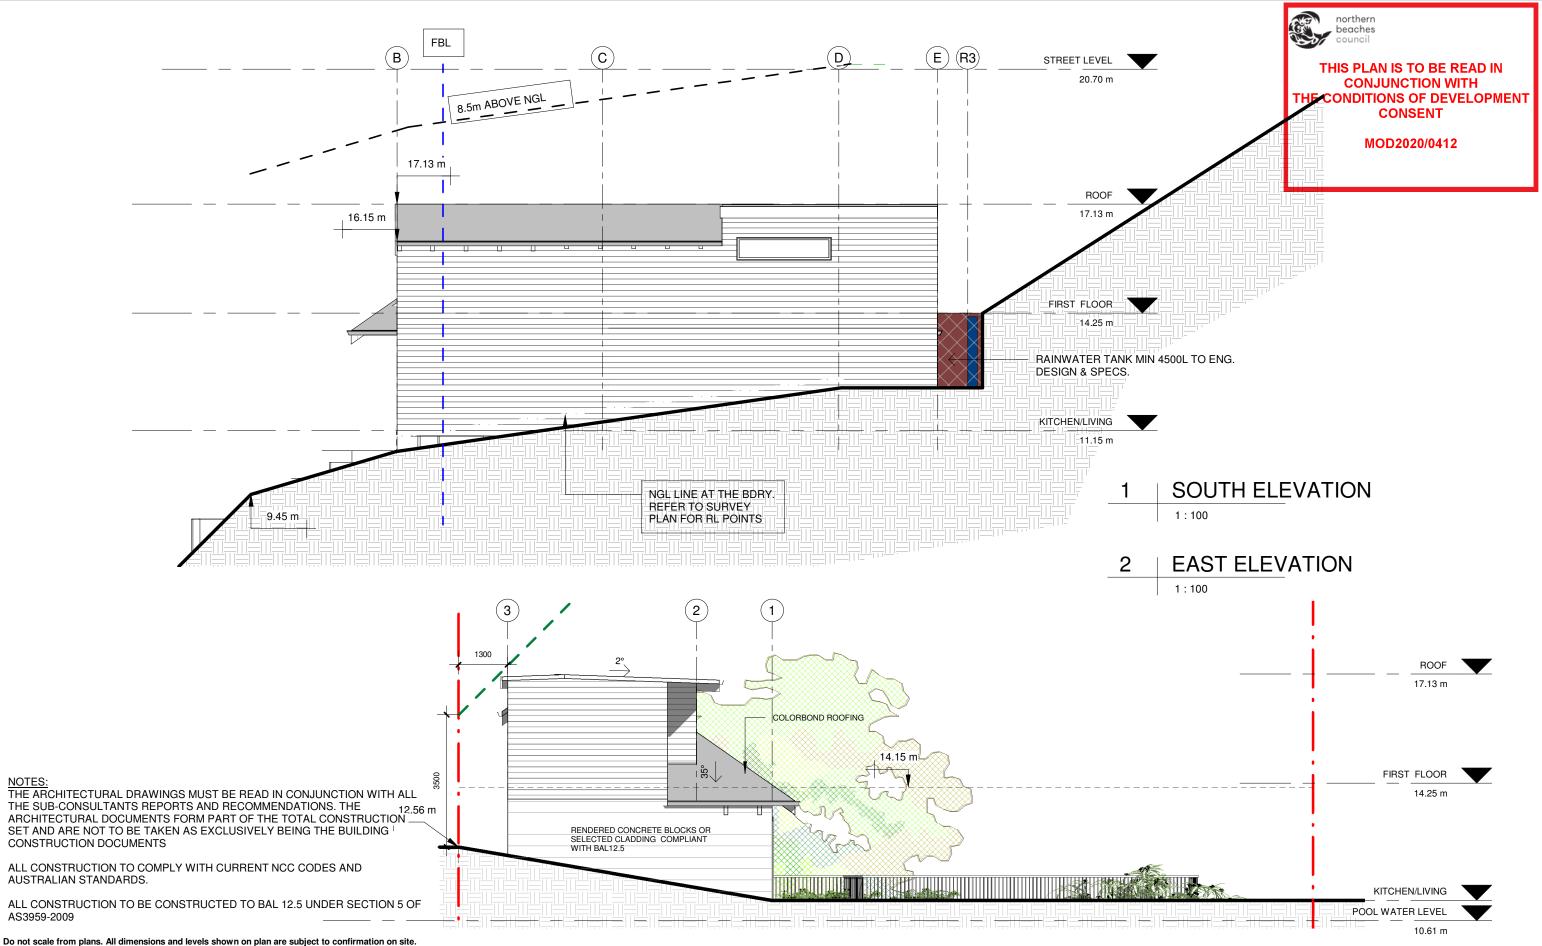

ALL CONSTRUCTION TO COMPLY WITH CURRENT NCC CODES AND AUSTRALIAN STANDARDS.

ALL CONSTRUCTION TO BE CONSTRUCTED TO BAL 12.5 UNDER SECTION 5 OF AS3959-2009

| SHEET TITLE: | WEST ELEVATION |
|--------------|----------------|
| SHEET NO:    | CC109          |
| SCALE A3:    | 1 : 100        |