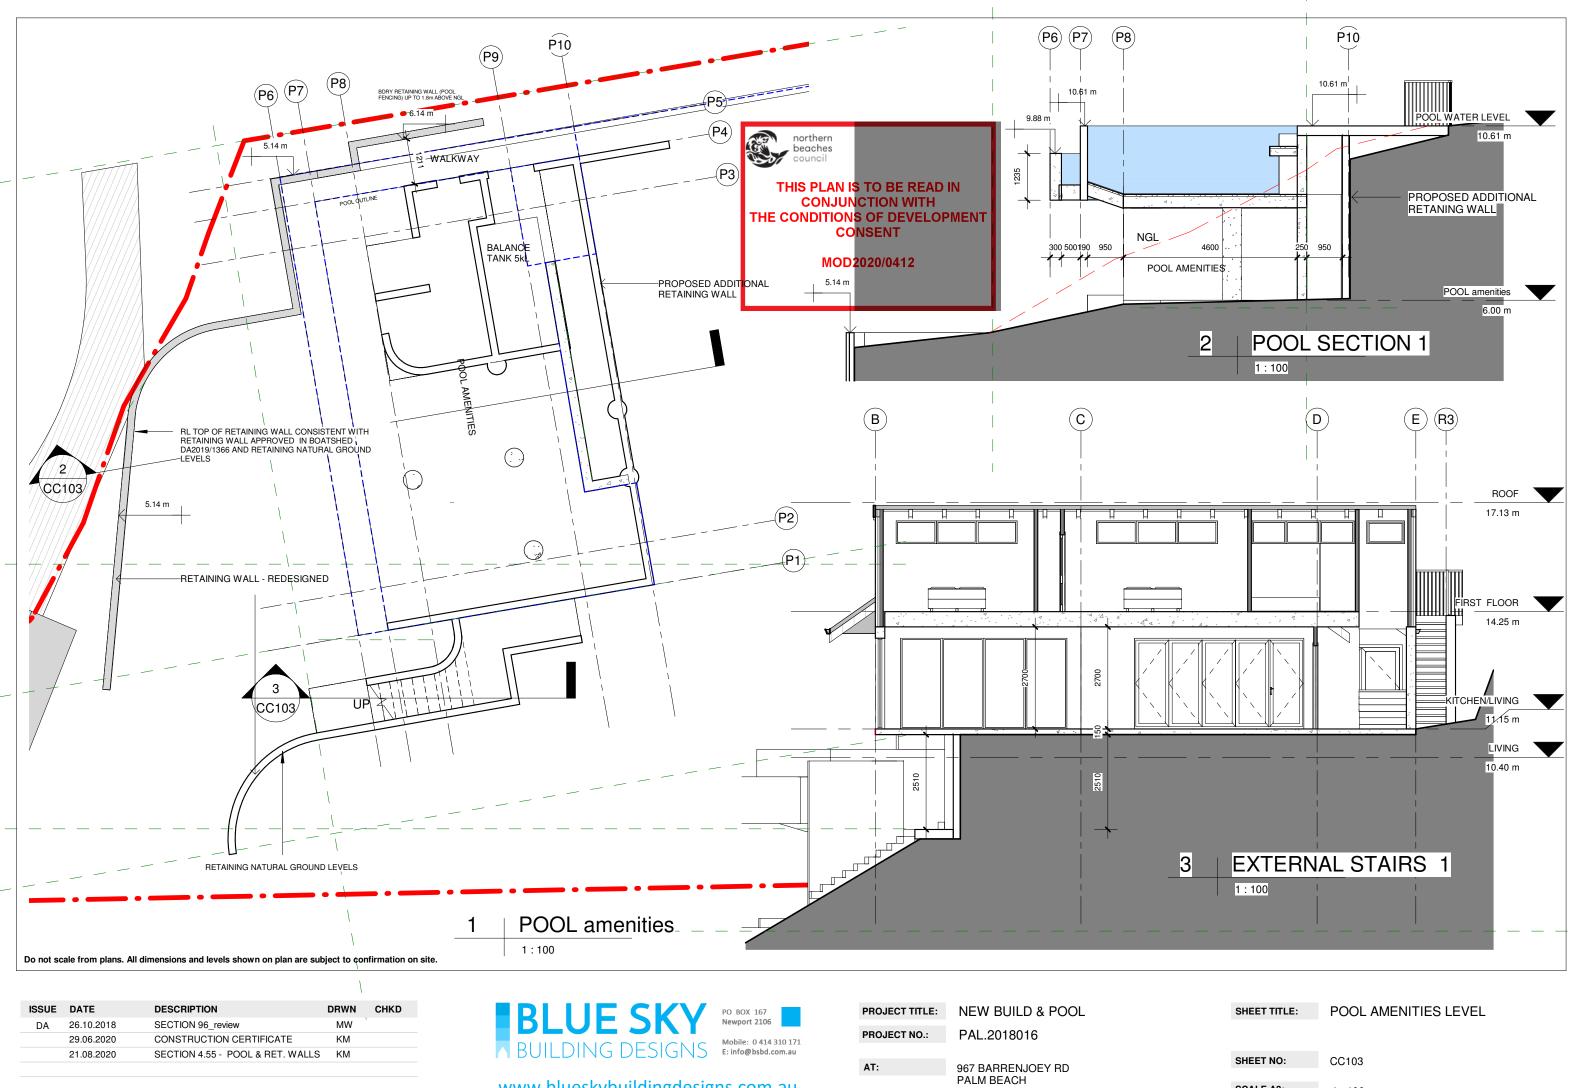

FOR:

SMJ INVESTMENTS PTY LTD

This drawing is copyright and remains the property of Blue Sky Building Designs P/L.

www.blueskybuildingdesigns.com.au

| SHEET NO: | CC103 |
|-----------|-------|
|-----------|-------|

SCALE A3: 1:100

This drawing is copyright and remains the property of Blue Sky Building Designs  $\ensuremath{\mathsf{P/L}}\xspace.$ 

Do not scale from plans. All dimensions and levels shown on plan are subject to confirmation on site.