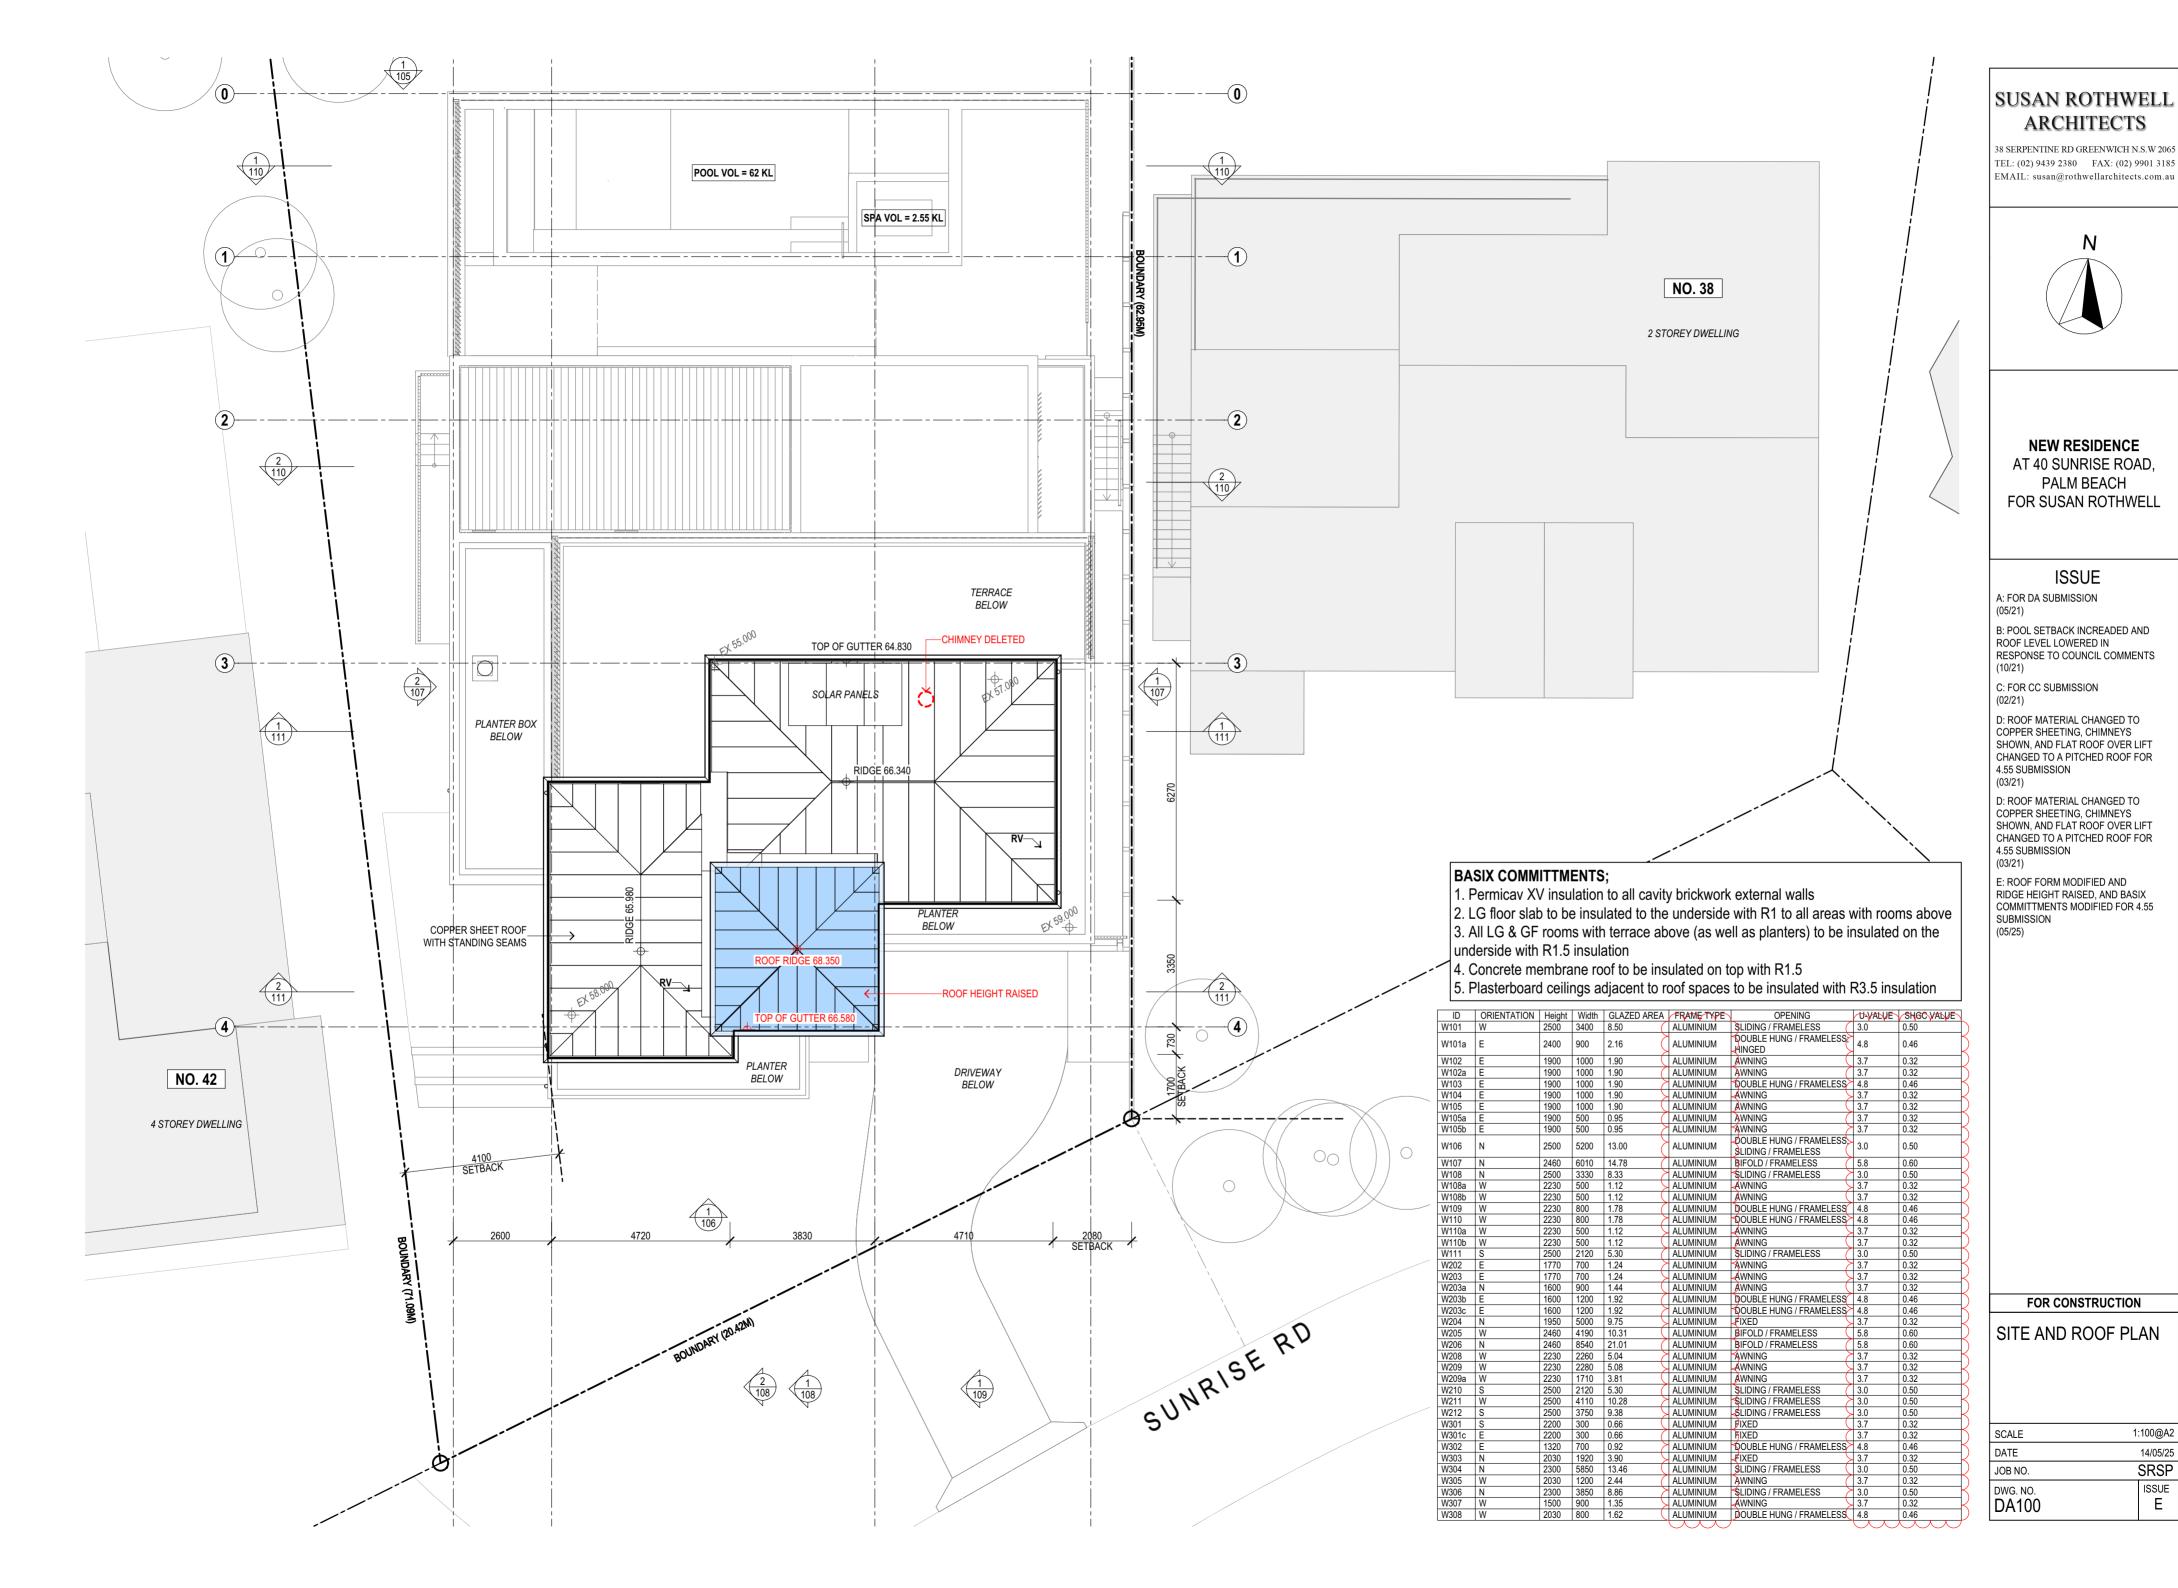

1:100@A2

14/05/25

SRSP

ISSUE

Ε

38 SERPENTINE RD GREENWICH N.S.W 2065 TEL: (02) 9439 2380 FAX: (02) 9901 3185 EMAIL: susan@rothwellarchitects.com.au NEW RESIDENCE
AT 40 SUNRISE ROAD, PALM BEACH
LOT 151 / DP 6937
FOR SUSAN ROTHWELL

RENDER, ROOF FORM MODIFIED AND RIDGE HEIGHT RAISED, WINDOWS CHANGED TO ALUMINIUM, NORTHERN FLUE DELTED, WESTERN FLUE HEIGHT RAISED, STEEL ACCESS STEPS ADDED TO THE SYTERN SETEN RETAINING WALL DETAIL MODIFIED AND TIMBER PERGOLA CHANGED TO RETRACTABLE PERGOLA CHANGED TO RETRACTABLE PERGOLA FOR 4.55 SUBMISSION (65/21)

D: HOB ADDED TO FLAT ROOF OVER DINING, PERGOLA ADDED, ROOF MATERIAL CHANGED TO COPPER SHEETING, CHIMNEYS SHOWN AND FLAT ROOF OVER LIFT CHANGED TO A PITCHED CHANGED TO COPPER SHEETING, CHIMNEYS SHOWN AND FLAT ROOF OVER LIFT CHANGED TO A PITCHED CHANGED TO A POOF FOR THE PARKED TO A PITCHED CHANGED TO

3: BUILDING LEVELS
-OWERED AND DINING
ROOM SETBACK
NOREASED IN RESPONSE
TO COUNCIL COMMENTS
(10/21)
A: FOR DA SUBMISSION
RESPONSE
(10/21)

NORTH ELEVATION

PROJECT DWG NO. ISSI SCALE: 1:100@A2 SRSP DA104

| SUSAN ROTHWELL |  |
|----------------|--|
| ARCHITECTS     |  |