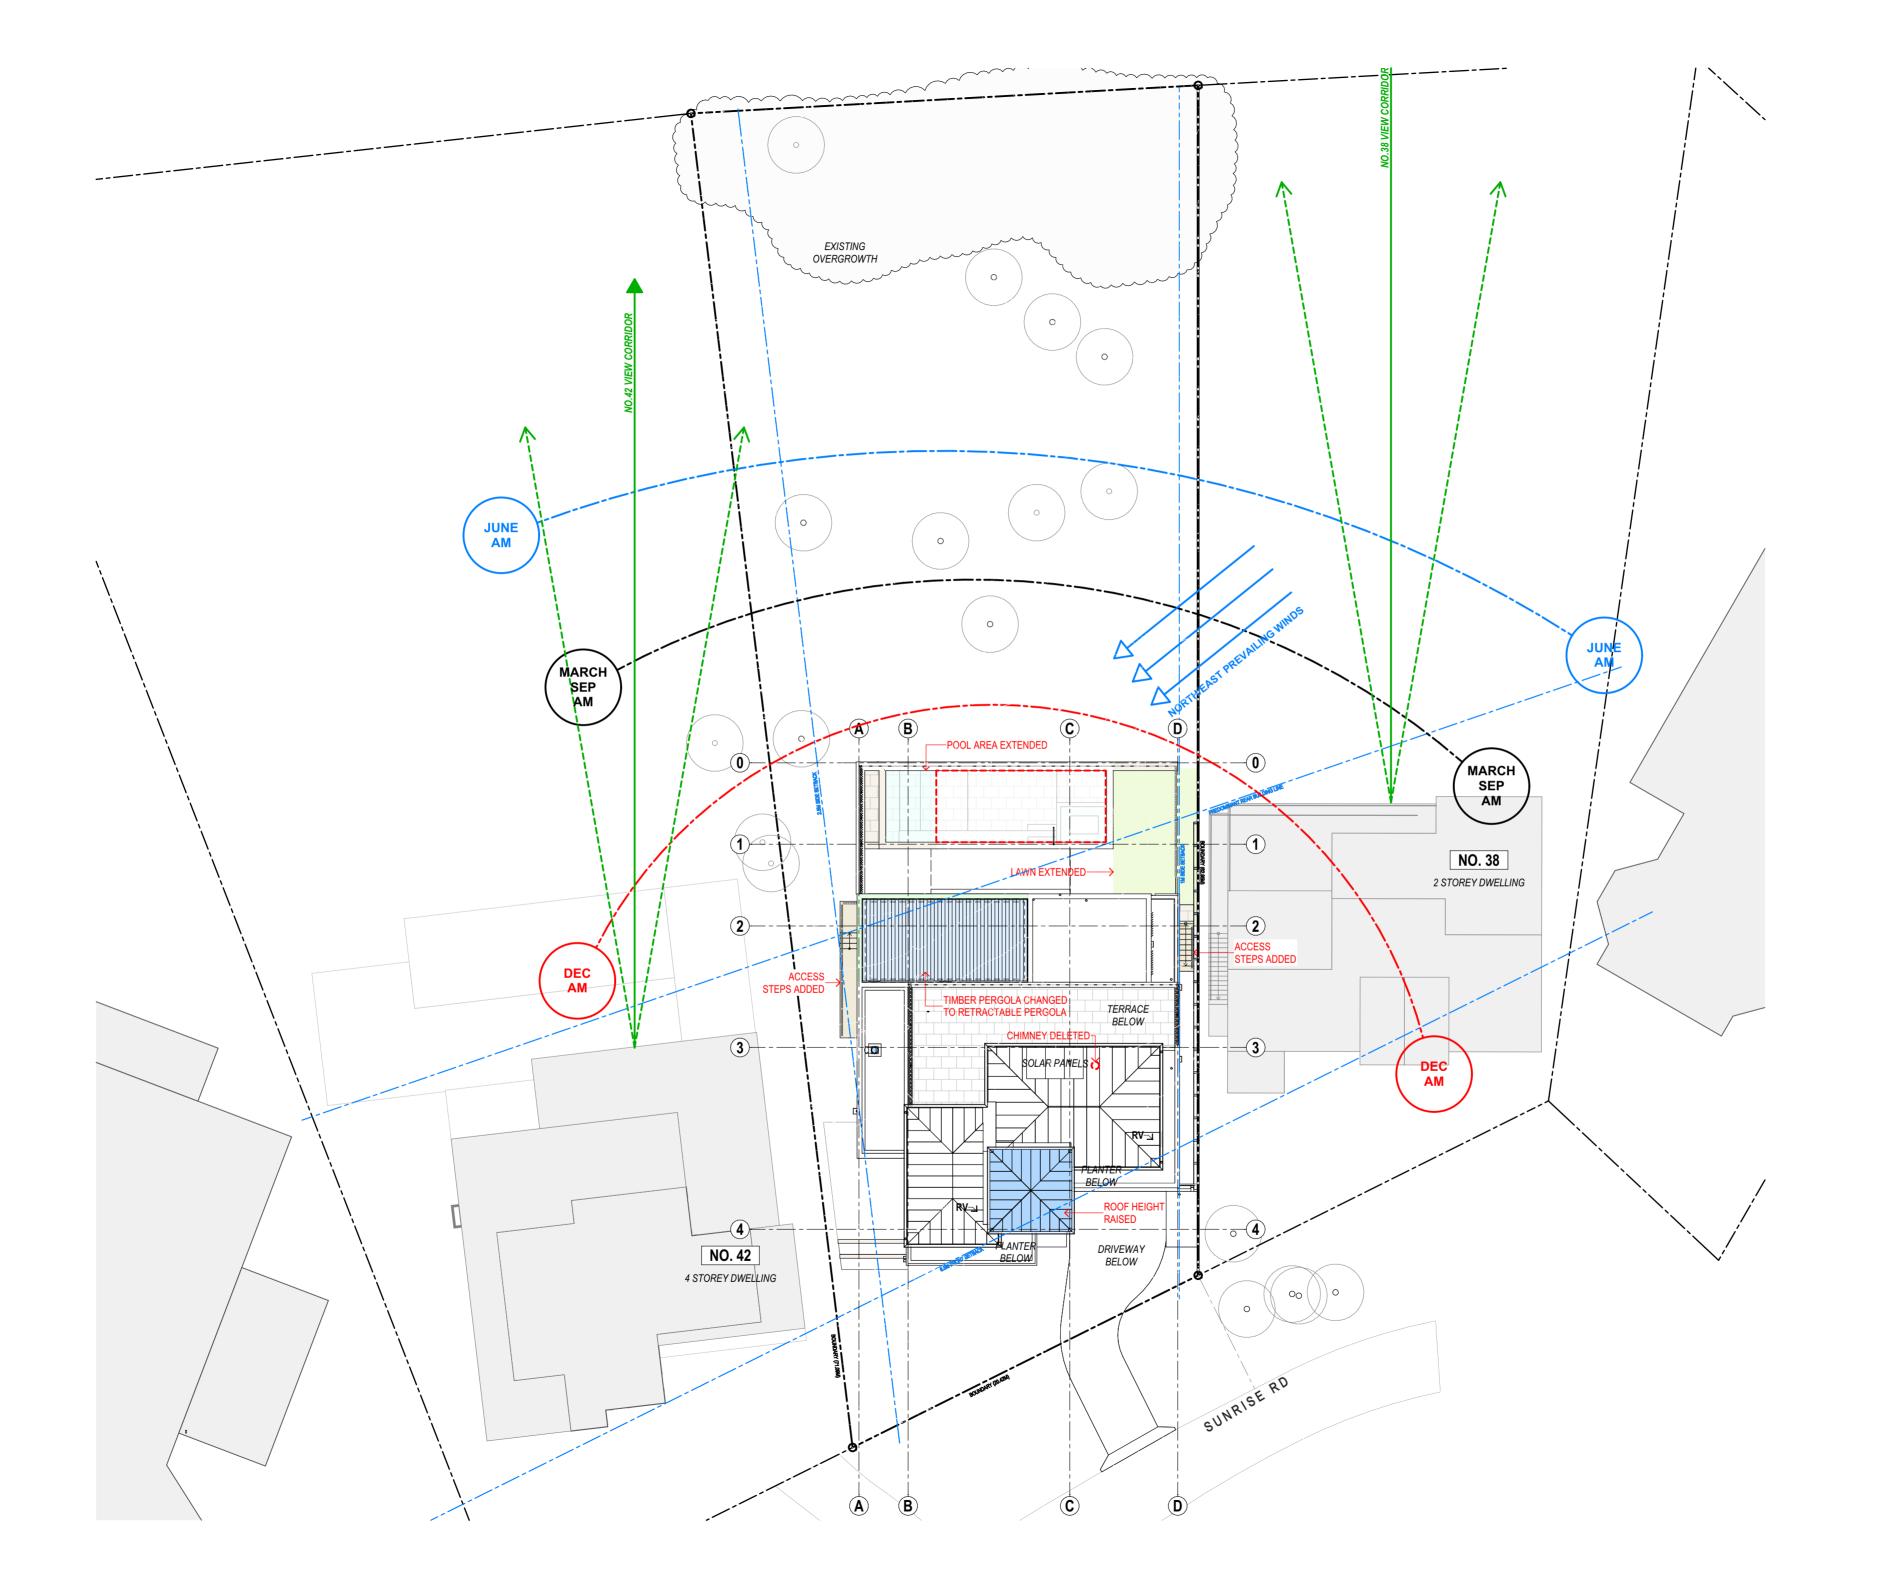

## SITE ANALYSIS

| SCALE 1         | :200@A2    |  |
|-----------------|------------|--|
| DATE            | 14/05/25   |  |
| JOB NO.         | SRSP       |  |
| DWG. NO. DA1000 | ISSUE<br>D |  |