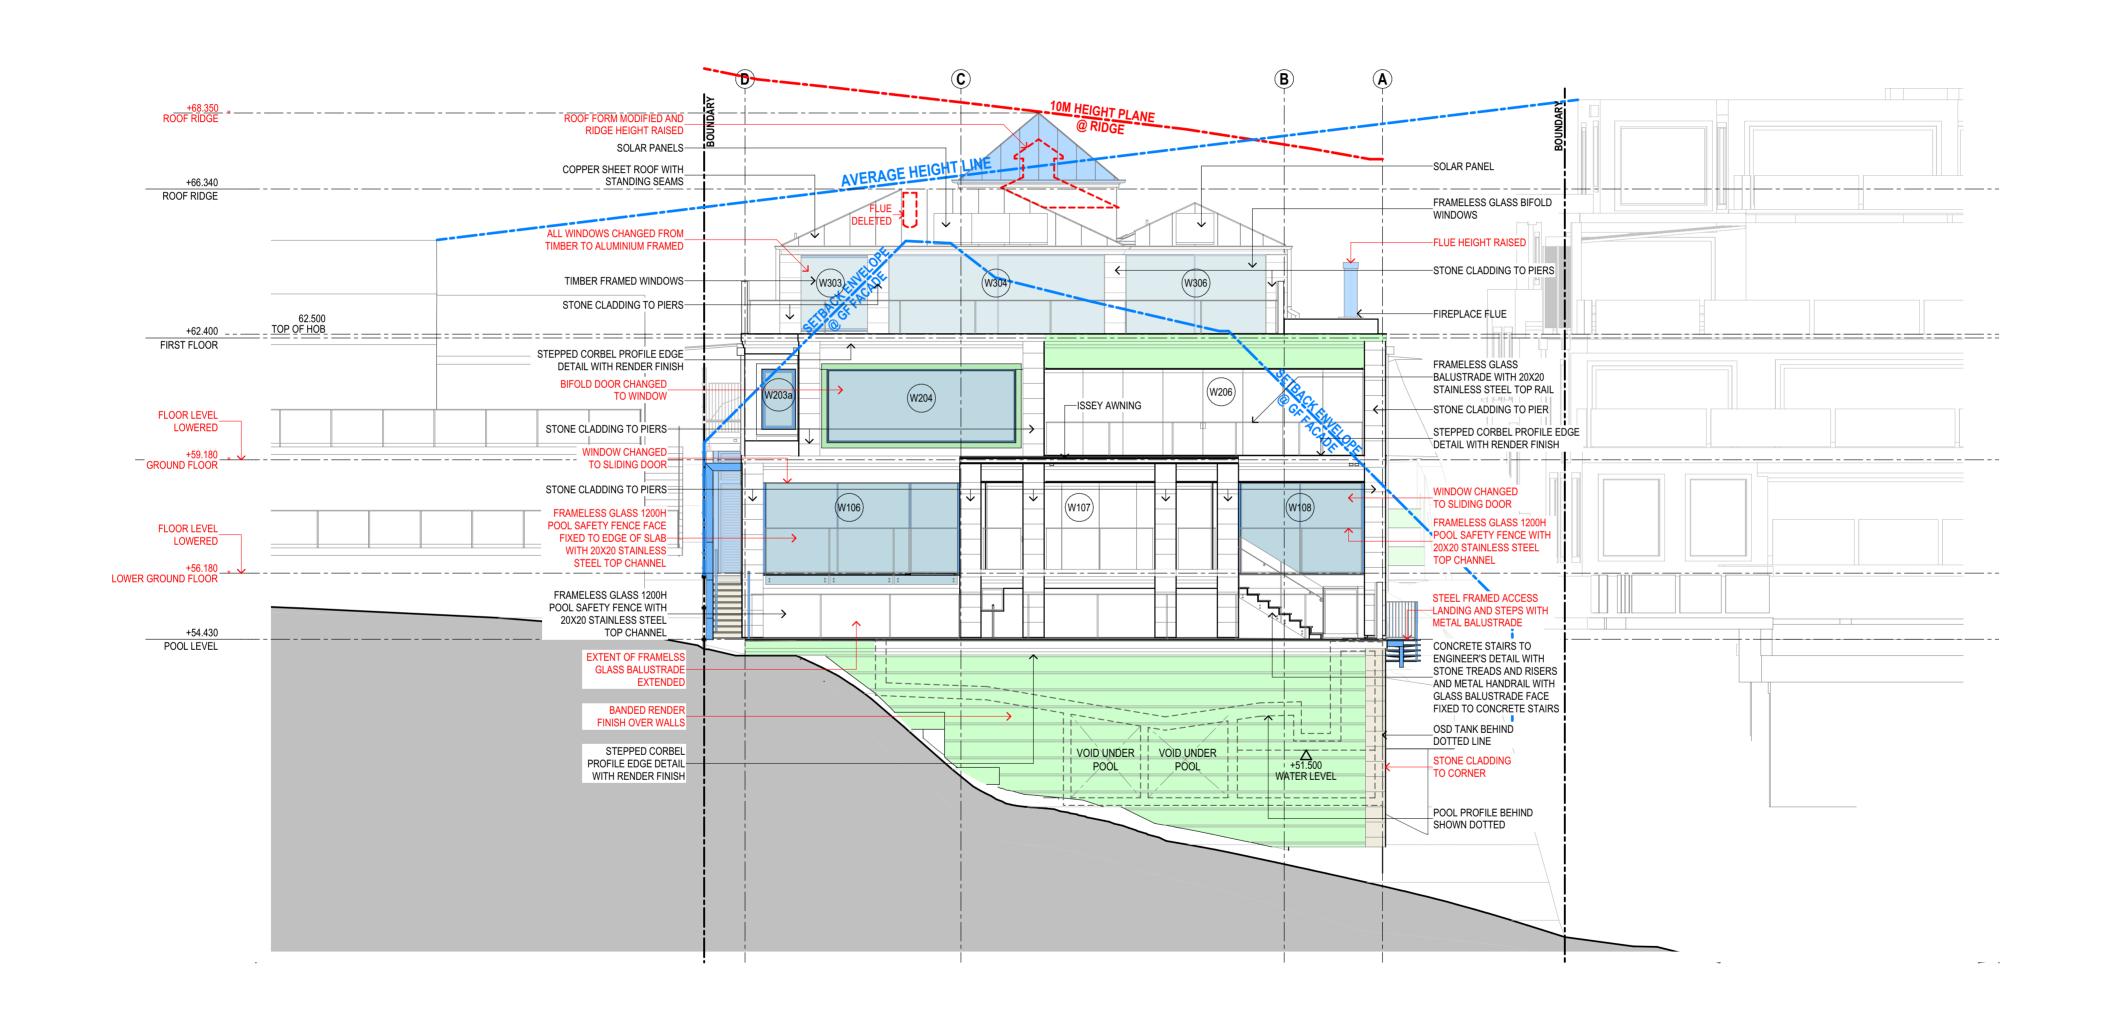

### SUSAN ROTHWELL ARCHITECTS

38 SERPENTINE RD GREENWICH N.S.W 2065 TEL: (02) 9439 2380 FAX: (02) 9901 3185 EMAIL: susan@rothwellarchitects.com.au

NEW RESIDENCE AT 40 SUNRISE ROAD, PALM BEACH FOR SUSAN ROTHWELL

## ISSUE

A: FOR DA SUBMISSION

(05/21)

B: GARAGE SETBACK INCREASED, DINING ROOM SETBACK INCREASED AND FLOOR LEVELS LOWERED IN RESPONSE TO COUNCIL COMMENTS (10/21)

C: TERRACE 4 DELETED AND LIVING ROOM EXTENDED FOR 4.55 SUBMISSION (10/22)

D: FOR CC SUBMISSION (02/21)

E: FOR 4.55 SUBMISSION (02/21)

F: HOB ADDED TO FLAT ROOF OVER DINING, PERGOLA ADDED, PLANTER HEIGHT REDUCED AND LENGTH EXTENDED OVER ENCLOSED TERRACE UNDER, ROOF MATERIAL CHANGED TO COPPER SHEETING, CHIMNEYS SHOWN, ROOF OVER LIFT CHANGED TO A PITCHED ROOF, STONE CLADDING ADDED TO LIFT LOBBY AND TERRACE ENCLOSED FOR 4.55 SUBMISSION (03/21)

G: POOL WALL FINISH CHANGED TO BANDED RENDER, ROOF FORM MODIFIED AND RIDGE HEIGHT RAISED, WINDOWS CHANGED TO ALUMINIUM, NORTHERN FLUE DELTED, WESTERN FLUE HEIGHT RAISED, STEEL ACCESS STEPS ADDED TO THE WESTERN FACADE, ACCESS STEPS ADDED TO THE EASTERN SETBACK AND TIMBER PERGOLA CHANGED TO RETRACTABLE PERGOLA FOR 4.55 SUBMISSION (05/21)

FOR CONSTRUCTION