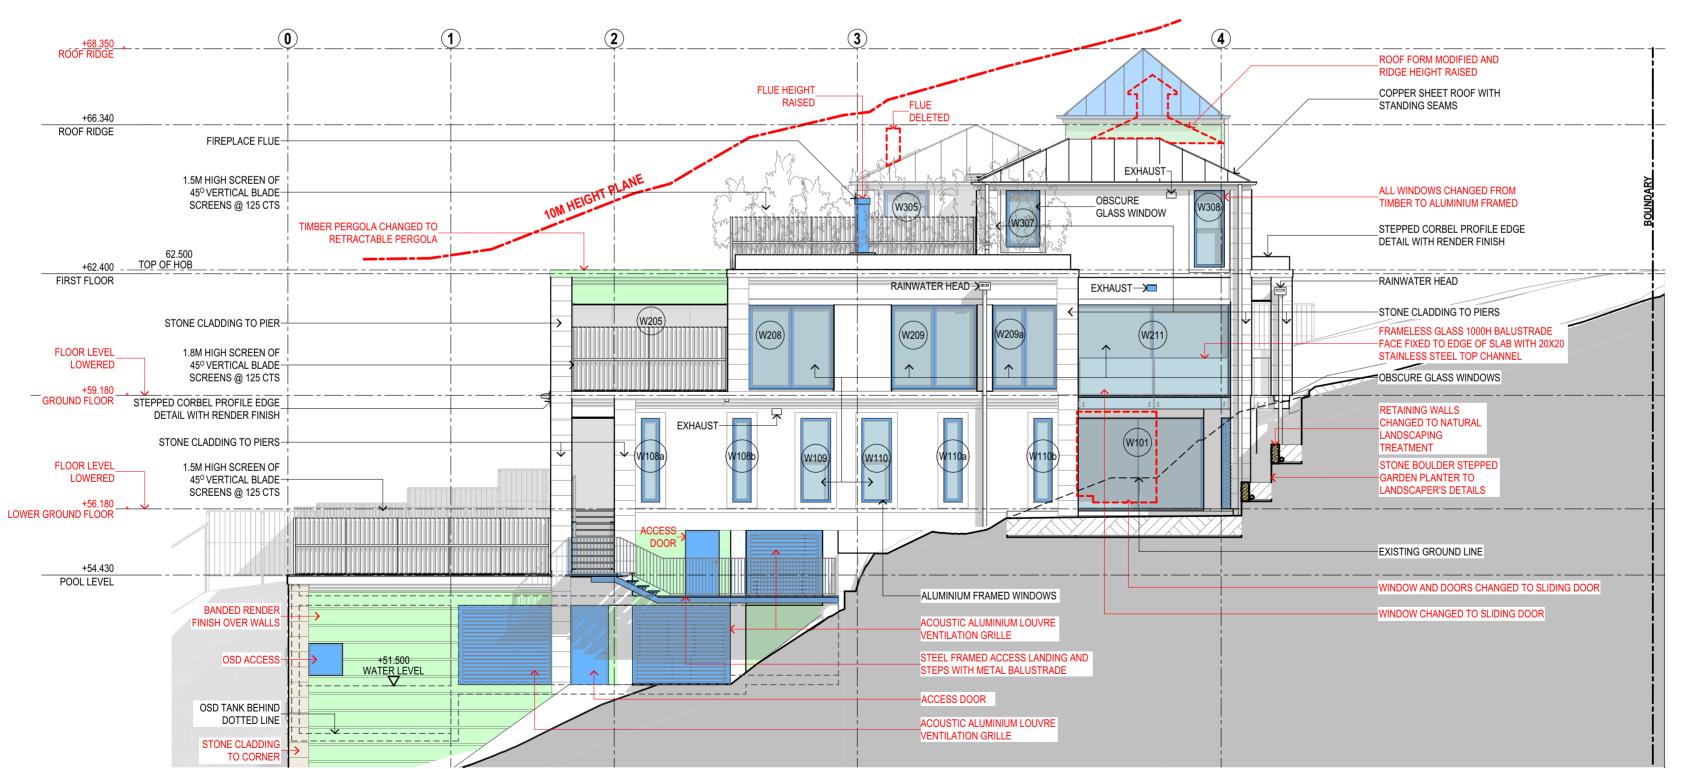

## EAST AND WEST ELEVATIONS

WEST ELEVATION

1:100

| SCALE 1        | :100@A2    |  |
|----------------|------------|--|
| DATE           | 14/05/25   |  |
| JOB NO.        | SRSP       |  |
| DWG. NO. DA106 | ISSUE<br>G |  |

## ISSUE

A: FOR DA SUBMISSION

B: POOL SETBACK INCREADED IN RESPONSE TO COUNCIL COMMENTS (10/21)

C: ROOF MATERIAL CHANGED TO COPPER SHEETING AND FLAT ROOF OVER LIFT CHANGED TO A PITCHED ROOF FOR 4.55 SUBMISSION (03/21)

2: ROOF FORM OVER LIFT MODIFIED, POOL LENGTH INCREASED, LAWN AREA EXTENDED AND TIMBER PERGOLA CHANGED TO RETRACTABLE PERGOLA FOR 4.55 SUBMISSION (03/21)