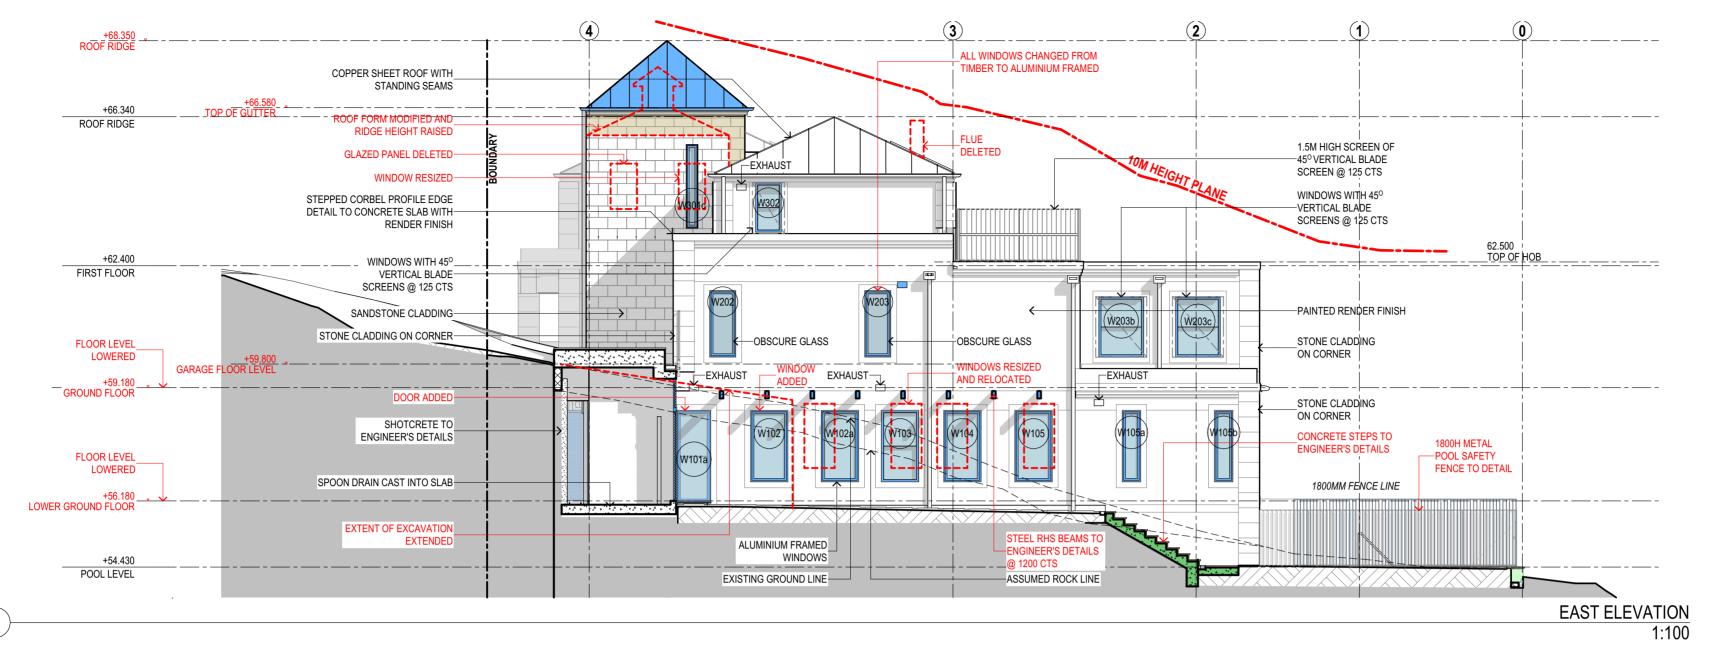

## EAST AND WEST ELEVATIONS

WEST ELEVATION

1:100

| SCALE 1        | :100@A2    |  |
|----------------|------------|--|
| DATE           | 14/05/25   |  |
| JOB NO.        | SRSP       |  |
| DWG. NO. DA106 | ISSUE<br>G |  |

## ISSUE

A: FOR DA SUBMISSION

B: POOL SETBACK INCREADED IN RESPONSE TO COUNCIL COMMENTS (10/21)

C: ROOF MATERIAL CHANGED TO COPPER SHEETING AND FLAT ROOF OVER LIFT CHANGED TO A PITCHED ROOF FOR 4.55 SUBMISSION (03/21)

2: ROOF FORM OVER LIFT MODIFIED, POOL LENGTH INCREASED, LAWN AREA EXTENDED AND TIMBER PERGOLA CHANGED TO RETRACTABLE PERGOLA FOR 4.55 SUBMISSION (03/21)