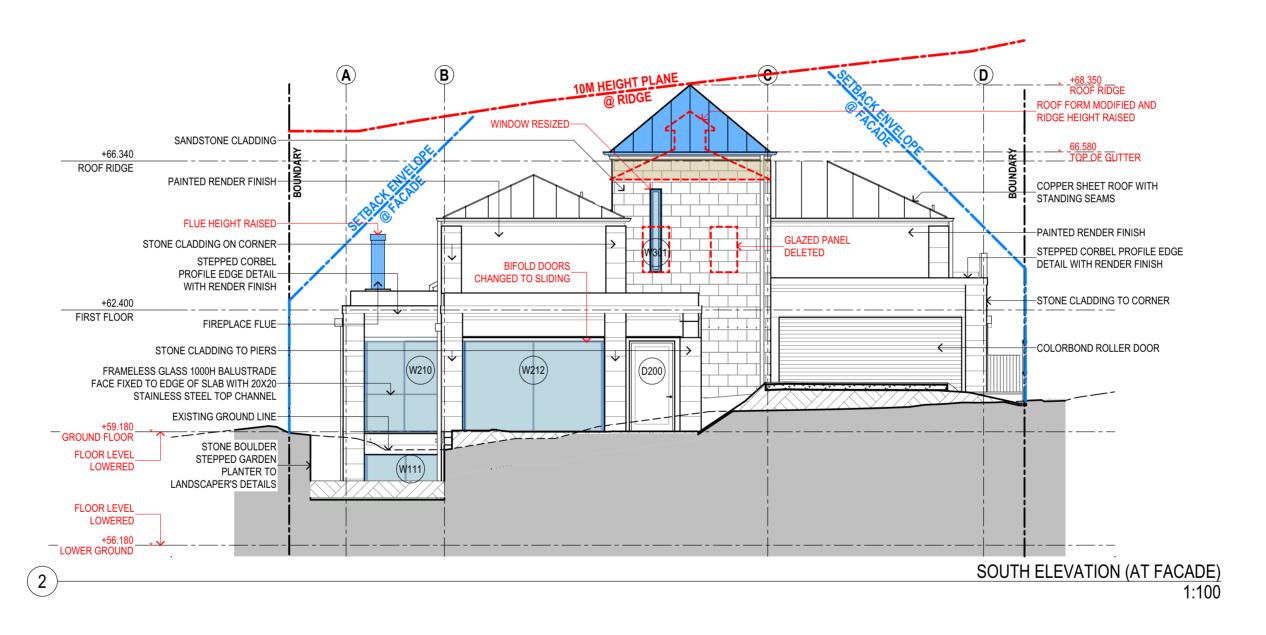

# NEW RESIDENCE AT 40 SUNRISE ROAD, PALM BEACH LOT 151 / DP 6937 FOR SUSAN ROTHWELL

| SOUTI | H ELEVAT | ION     |         |
|-------|----------|---------|---------|
|       |          | PROJECT | DWG NO. |
| п     |          |         |         |

2

## ISSUE

A: FOR DA SUBMISSION

(05/21)

B: GARAGE SETBACK INCREASED, DINING ROOM SETBACK INCREASED AND FLOOR LEVELS LOWERED IN RESPONSE TO COUNCIL COMMENTS (10/21)

C: TERRACE 4 DELETED AND LIVING ROOM EXTENDED FOR 4.55 SUBMISSION (10/22)

D: FOR CC SUBMISSION (02/21)

E: FOR 4.55 SUBMISSION (02/21)

F: HOB ADDED TO FLAT ROOF OVER DINING, PERGOLA ADDED, PLANTER HEIGHT REDUCED AND LENGTH EXTENDED OVER ENCLOSED TERRACE UNDER, ROOF MATERIAL CHANGED TO COPPER SHEETING, CHIMNEYS SHOWN, ROOF OVER LIFT CHANGED TO A PITCHED ROOF, STONE CLADDING ADDED TO LIFT LOBBY AND TERRACE ENCLOSED FOR 4.55 SUBMISSION (03/21)

G: POOL WALL FINISH CHANGED TO BANDED RENDER, ROOF FORM MODIFIED AND RIDGE HEIGHT RAISED, WINDOWS CHANGED TO ALUMINIUM, NORTHERN FLUE DELTED, WESTERN FLUE HEIGHT RAISED, STEEL ACCESS STEPS ADDED TO THE WESTERN FACADE, ACCESS STEPS ADDED TO THE EASTERN SETBACK AND TIMBER PERGOLA CHANGED TO RETRACTABLE PERGOLA FOR 4.55 SUBMISSION (05/21)