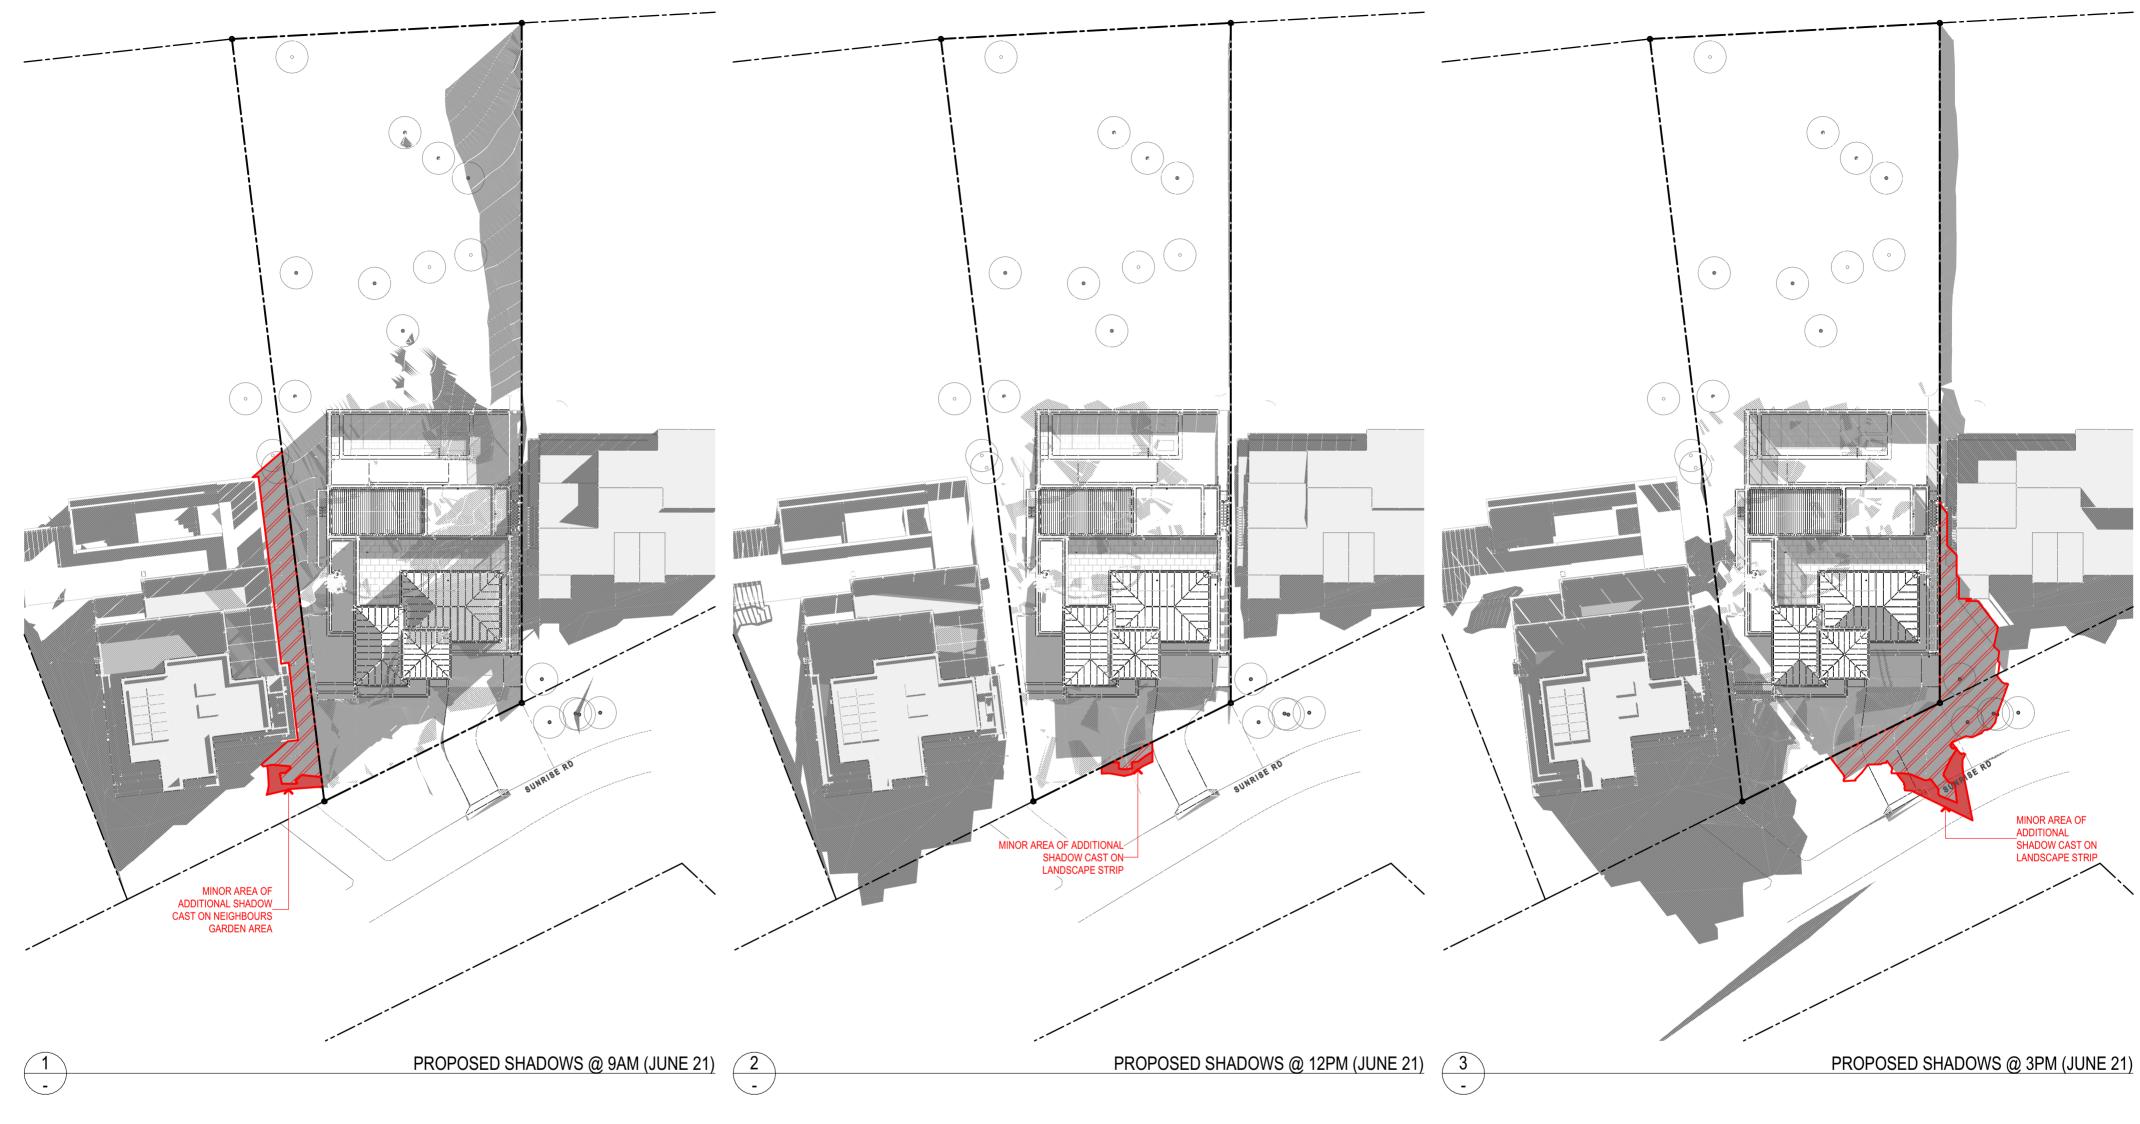

#### LEGEND:

AREA OF **EXISTING** SHADOW

AREA OF **APPROVED** SHADOW

AREA OF **ADDITIONAL** SHADOW

SUSAN ROTHWELL **ARCHITECTS** 

38 SERPENTINE RD GREENWICH N.S.W 2065 TEL: (02) 9439 2380 FAX: (02) 9901 3185 EMAIL: susan@rothwellarchitects.com.au

## **NEW RESIDENCE** AT 40 SUNRISE ROAD, PALM BEACH LOT 151 / DP 6937 FOR SUSAN ROTHWELL

SHADOW DIAGRAMS @ JUNE 21

SRSP DA1006