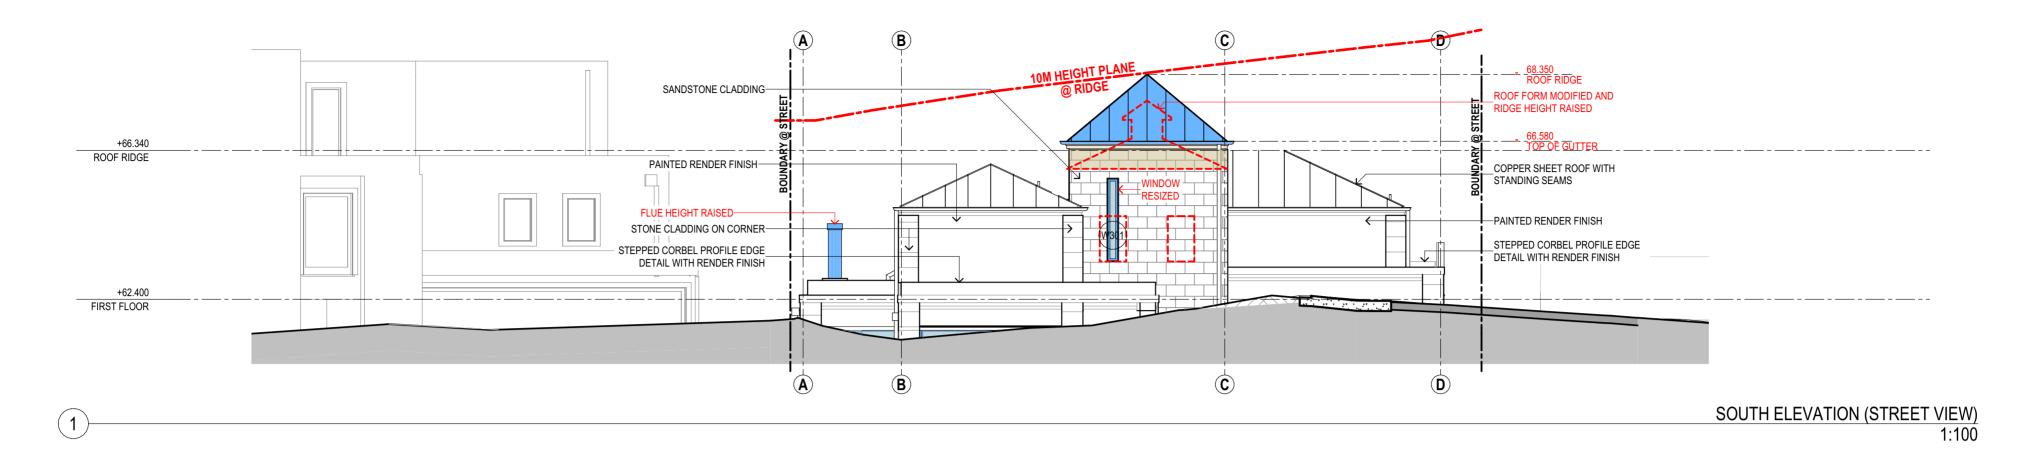

# SUSAN ROTHWELL ARCHITECTS

38 SERPENTINE RD GREENWICH N.S.W 2065 TEL: (02) 9439 2380 FAX: (02) 9901 3185 EMAIL: susan@rothwellarchitects.com.au

NEW RESIDENCE AT 40 SUNRISE ROAD, PALM BEACH FOR SUSAN ROTHWELL

## ISSUE

A: FOR DA SUBMISSION

B: POOL SETBACK INCREADED IN RESPONSE TO COUNCIL COMMENTS (10/21)

C: ROOF MATERIAL CHANGED TO COPPER SHEETING AND FLAT ROOF OVER LIFT CHANGED TO A PITCHED ROOF FOR 4.55 SUBMISSION (03/21)

2: ROOF FORM OVER LIFT MODIFIED, POOL LENGTH INCREASED, LAWN AREA EXTENDED AND TIMBER PERGOLA CHANGED TO RETRACTABLE PERGOLA FOR 4.55 SUBMISSION (03/21)

#### FOR CONSTRUCTION