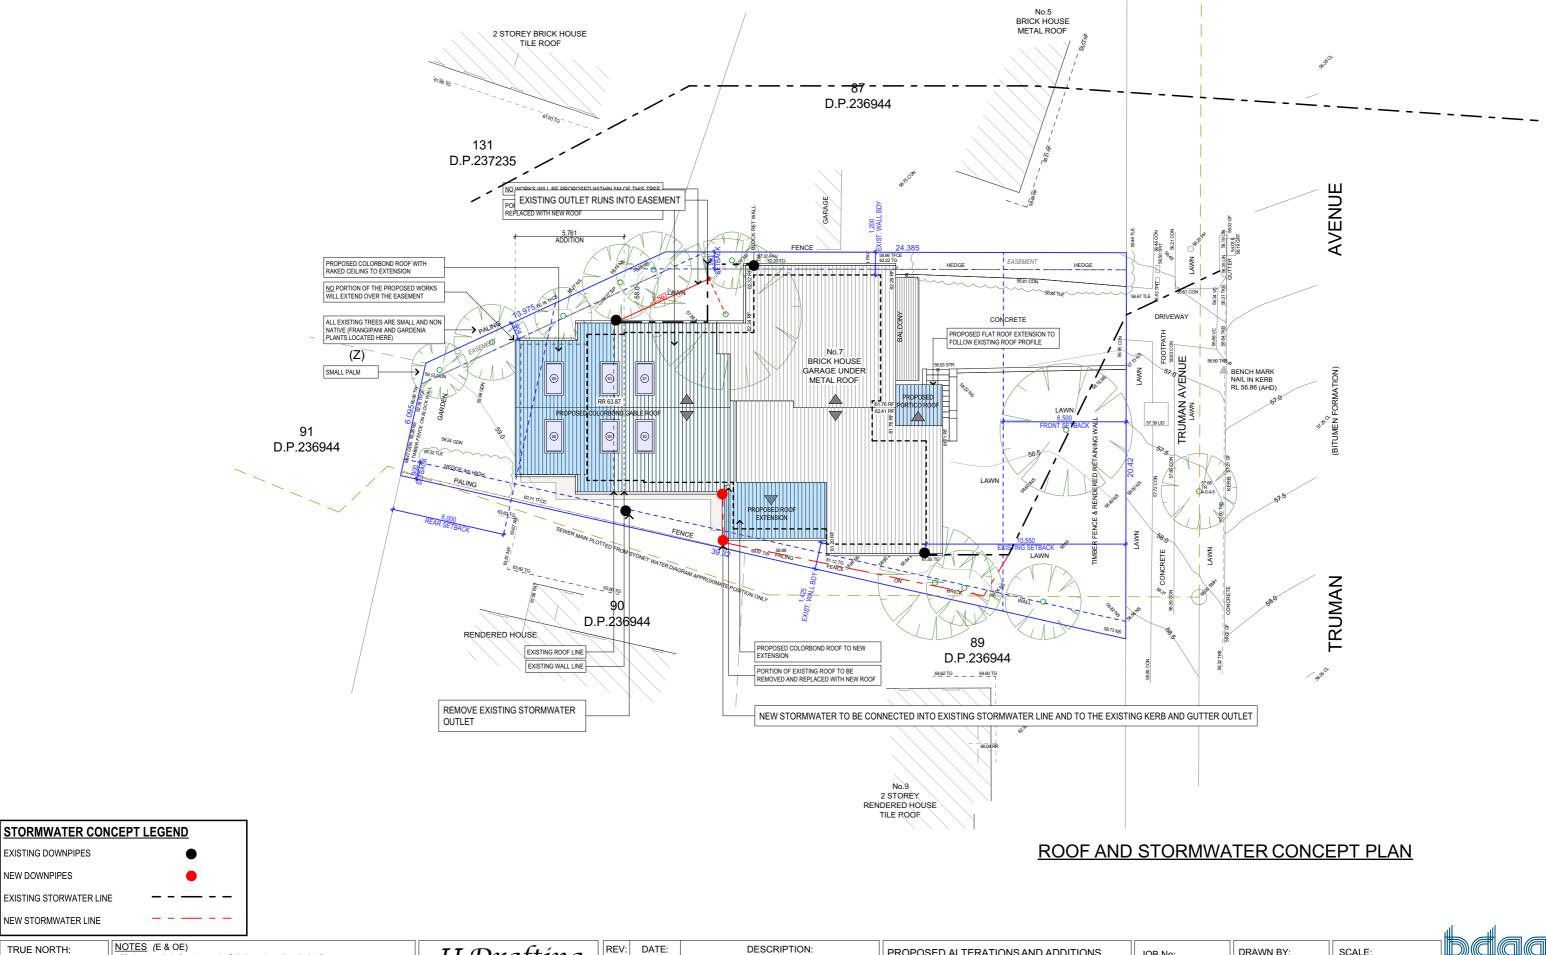

| PROPOSED ALTERATIONS AND ADDITIONS | JOB No: | DF |  |  |
|------------------------------------|---------|----|--|--|
| 7 TRUMAN AVENUE, CROMER            |         |    |  |  |
| CLIENT:                            | 1282/24 |    |  |  |
| JAMES AND AMANDA CARROLL           |         |    |  |  |
| DRAWING TITLE:                     |         | DA |  |  |
| ROOF & STORMWATER CONCEPT PLAN     |         |    |  |  |