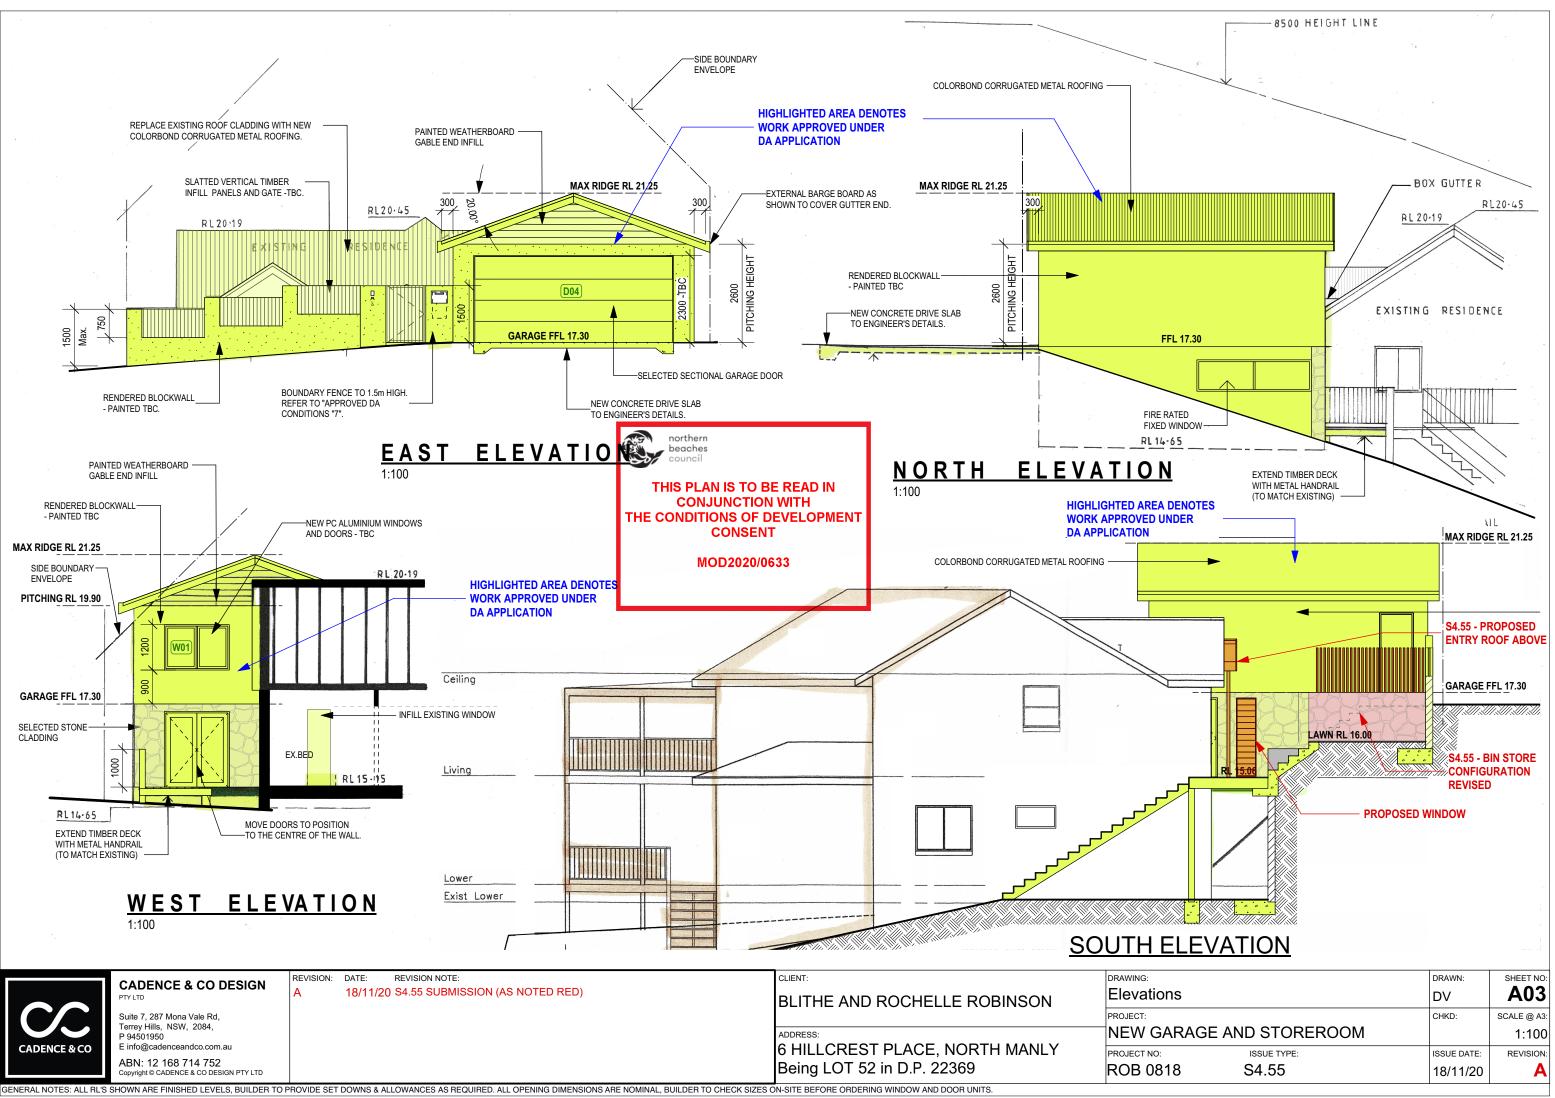

GENERAL NOTES: ALL RL'S SHOWN ARE FINISHED LEVELS, BUILDER TO PROVIDE SET DOWNS & ALLOWANCES AS REQUIRED. ALL OPENING DIMENSIONS ARE NOMINAL, BUILDER TO CHECK SIZES ON-SITE BEFORE ORDERING WINDOW AND DOOR UNITS.

| GENERAL NOTES: ALL RL'S | S SHOWN ARE FINISHED LEVELS, BUILDER TO P | ROVIDE SET DOWNS & ALLOWANCES AS REQUIRED. ALL OPENING I | DIMENSIONS ARE NOMINAL, BUILDER TO CHECK SIZES | ON-SITE BEFORE ORDERING WINDOW AND DOOR UNITS |
|-------------------------|-------------------------------------------|----------------------------------------------------------|------------------------------------------------|-----------------------------------------------|