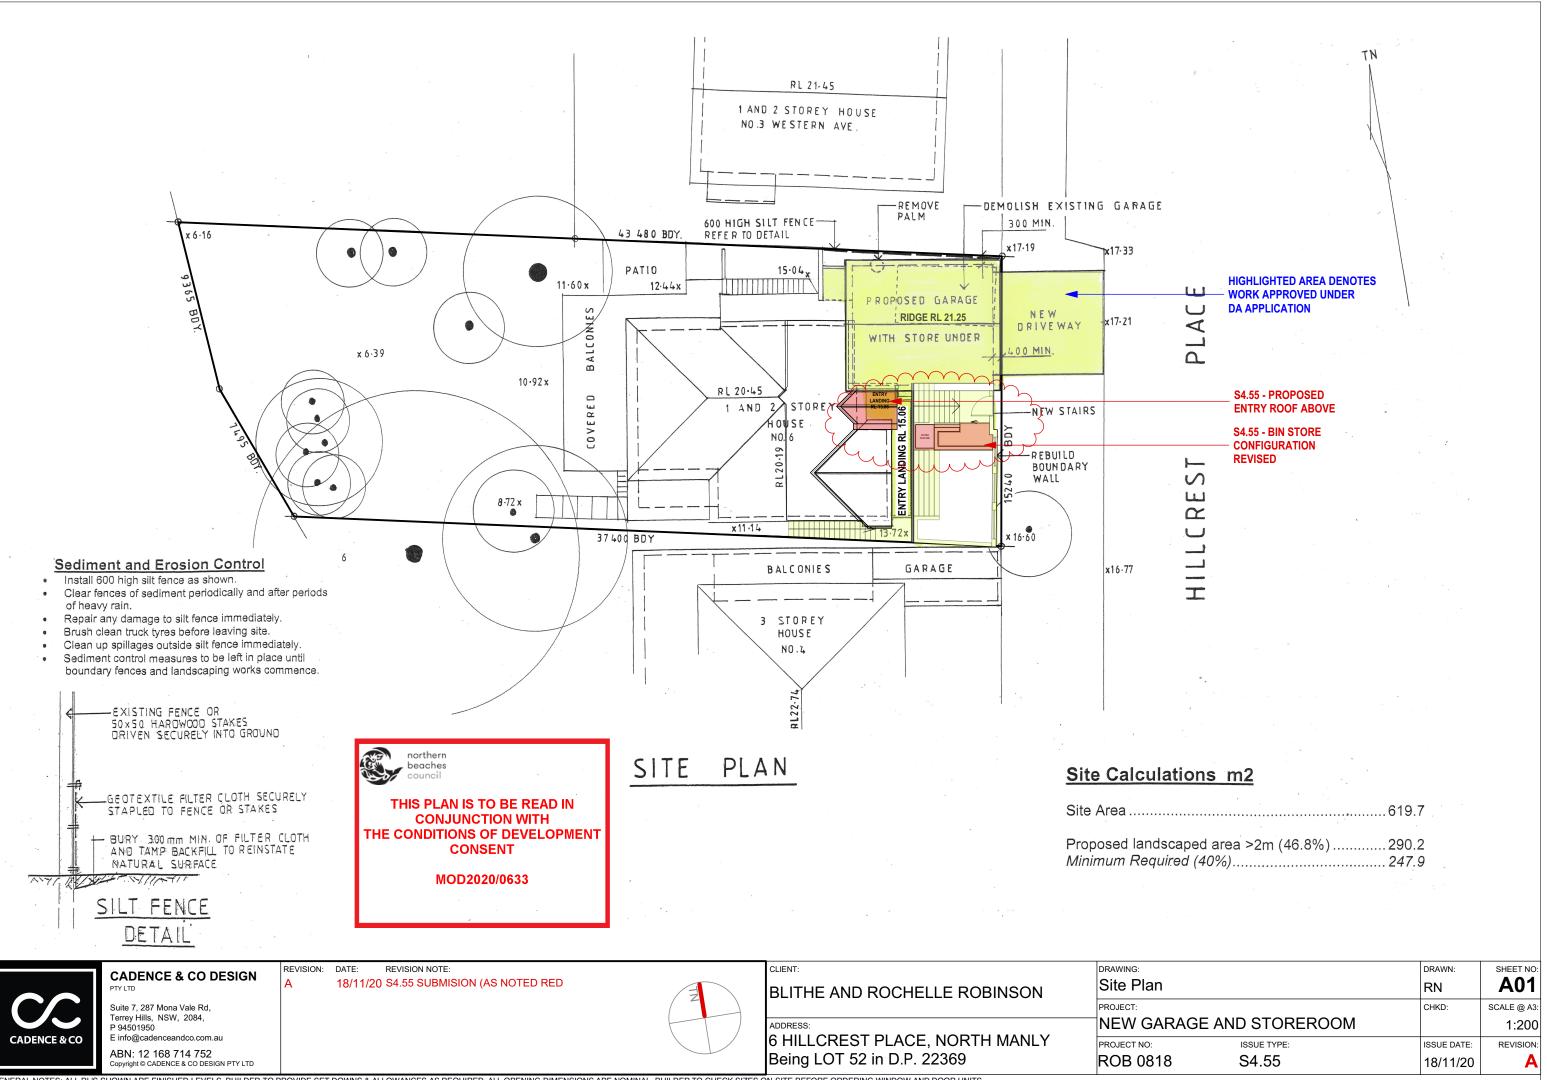

GENERAL NOTES: ALL RL'S SHOWN ARE FINISHED LEVELS, BUILDER TO PROVIDE SET DOWNS & ALLOWANCES AS REQUIRED. ALL OPENING DIMENSIONS ARE NOMINAL, BUILDER TO CHECK SIZES ON-SITE BEFORE ORDERING WINDOW AND DOOR UNITS.

| GENERAL NOTES: ALL RL'S | S SHOWN ARE FINISHED LEVELS, BUILDER TO P | ROVIDE SET DOWNS & ALLOWANCES AS REQUIRED. ALL OPENING I | DIMENSIONS ARE NOMINAL, BUILDER TO CHECK SIZES | ON-SITE BEFORE ORDERING WINDOW AND DOOR UNITS |
|-------------------------|-------------------------------------------|----------------------------------------------------------|------------------------------------------------|-----------------------------------------------|