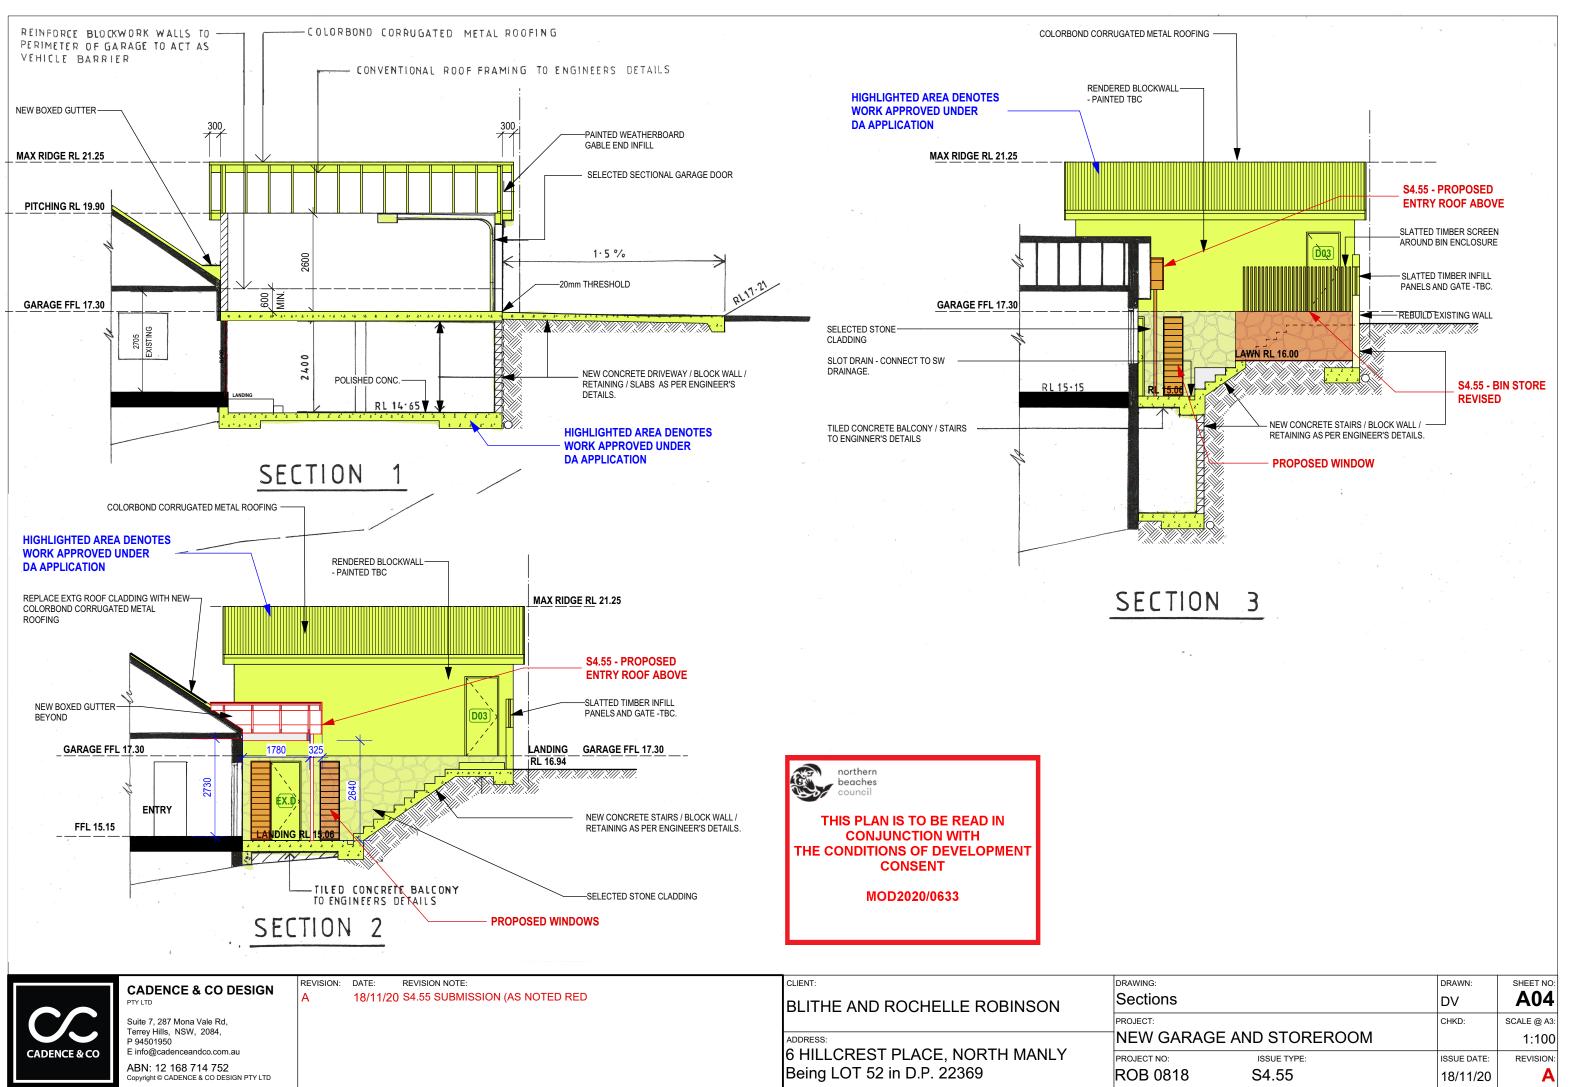

GENERAL NOTES: ALL RL'S SHOWN ARE FINISHED LEVELS, BUILDER TO PROVIDE SET DOWNS & ALLOWANCES AS REQUIRED. ALL OPENING DIMENSIONS ARE NOMINAL, BUILDER TO CHECK SIZES ON-SITE BEFORE ORDERING WINDOW AND DOOR UNITS.

| GENERAL NOTES: ALL RL'S | S SHOWN ARE FINISHED LEVELS, BUILDER TO P | ROVIDE SET DOWNS & ALLOWANCES AS REQUIRED. ALL OPENING I | DIMENSIONS ARE NOMINAL, BUILDER TO CHECK SIZES | ON-SITE BEFORE ORDERING WINDOW AND DOOR UNITS |
|-------------------------|-------------------------------------------|----------------------------------------------------------|------------------------------------------------|-----------------------------------------------|