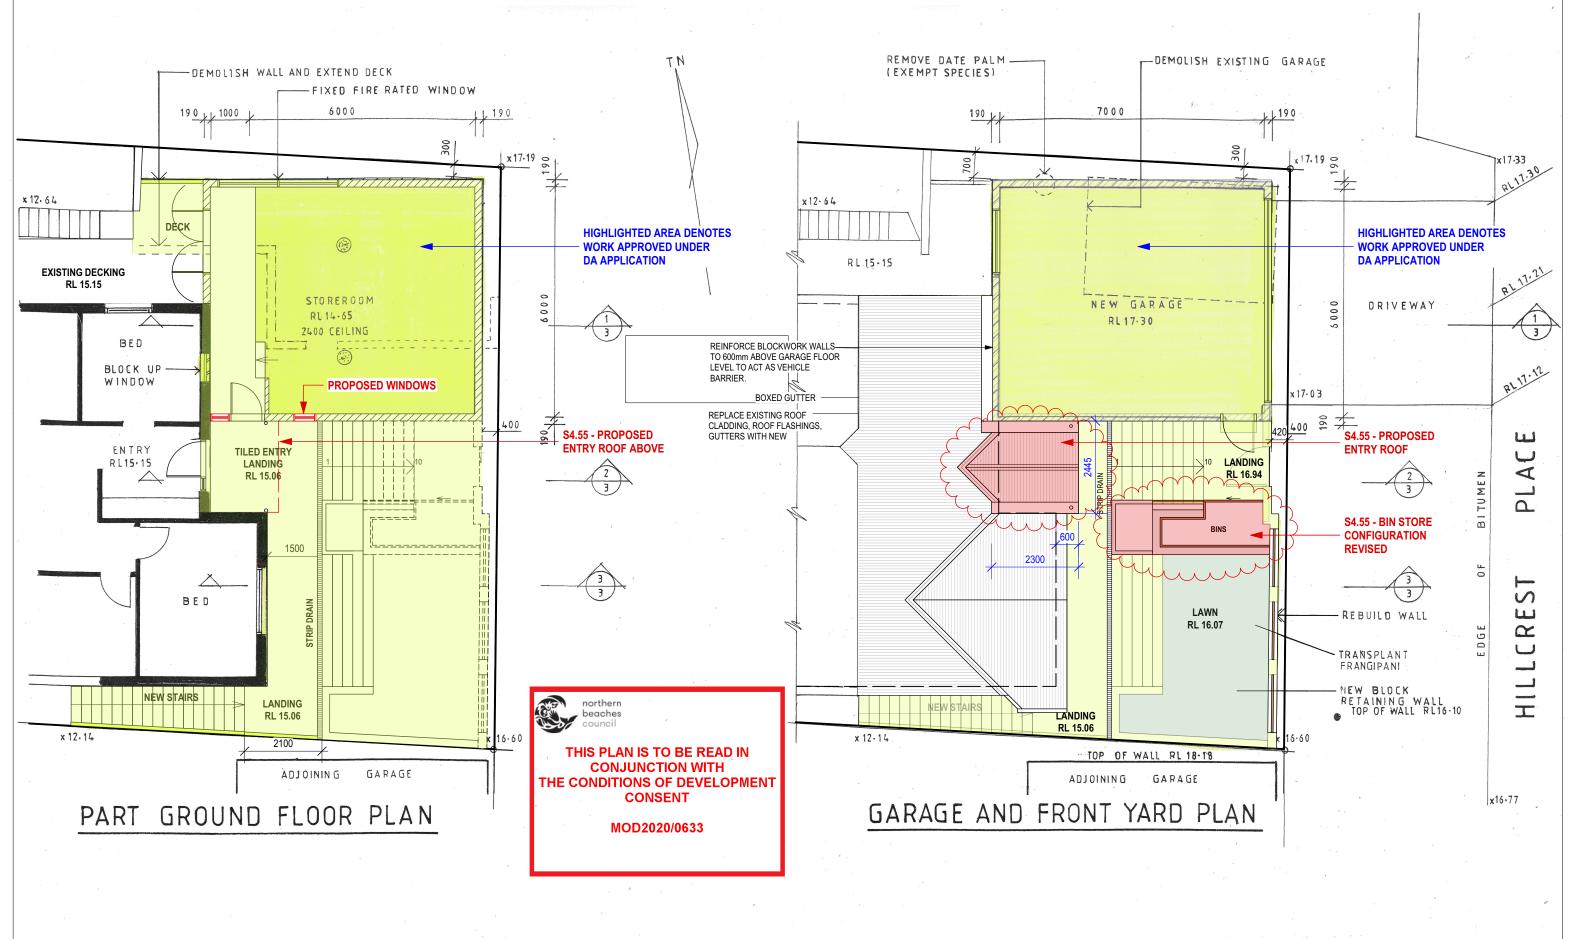

GENERAL NOTES: ALL RL'S SHOWN ARE FINISHED LEVELS, BUILDER TO PROVIDE SET DOWNS & ALLOWANCES AS REQUIRED. ALL OPENING DIMENSIONS ARE NOMINAL, BUILDER TO CHECK SIZES ON-SITE BEFORE ORDERING WINDOW AND DOOR UNITS.

| GENERAL NOTES: ALL RL'S | S SHOWN ARE FINISHED LEVELS, BUILDER TO P | ROVIDE SET DOWNS & ALLOWANCES AS REQUIRED. ALL OPENING I | DIMENSIONS ARE NOMINAL, BUILDER TO CHECK SIZES | ON-SITE BEFORE ORDERING WINDOW AND DOOR UNITS |
|-------------------------|-------------------------------------------|----------------------------------------------------------|------------------------------------------------|-----------------------------------------------|