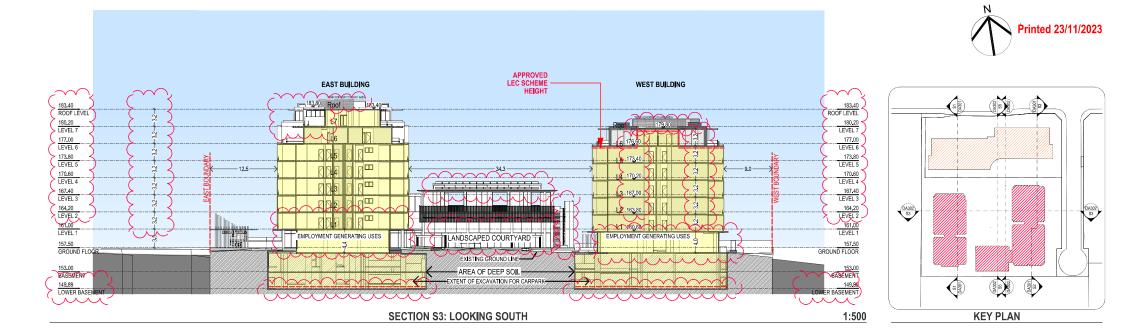

#### SECTIONS S3 & S4

PA STUDIO LEVEL 2, 20 YOUNG ST. NEUTRAL BAY, NSW 2089 LEVEL 3080 1000 FAX: 5986 1000 ST. NEUTRAL BAY, NSW 2089 ACM: 603 399 268 NOMINATED ARCHITECT: GEORGE REVAY. REG 63954

| NOMINATED                    | ARCHITECT:GEORGE                              | REVAY-REG#3954 |  |
|------------------------------|-----------------------------------------------|----------------|--|
| SCALE:                       | AS SHOWN                                      | DRAWING        |  |
| SUBSET:                      | SECTIONS                                      | DA302          |  |
|                              |                                               | Kelle G        |  |
| DRAWN BY:<br>FILE: BIM Serve | SU/WH/SP<br>:: BIM21 - BIMoloud Basic for ARK | NOUL C         |  |

LEVEL 2, 20 YOUNG ST. NEUTRAL BAY, NSW 2089 TEL:8968 1900 FAX:8968 1999 ACN:603 389 288 NOMINATED ARCHITECT:GEORGE REVAY-REG#3954 DRAWING DA303 SUBSET: SECTIONS G DRAWN BY: SU/WH/SP ISSUE FILE: BIM Server: BIM21 - BIMcloud Basic for ARCHICAD 21/SKY5 (LOT1) 82A

31.10.23

01.03.23

24.02.23

01.11.21

DATE