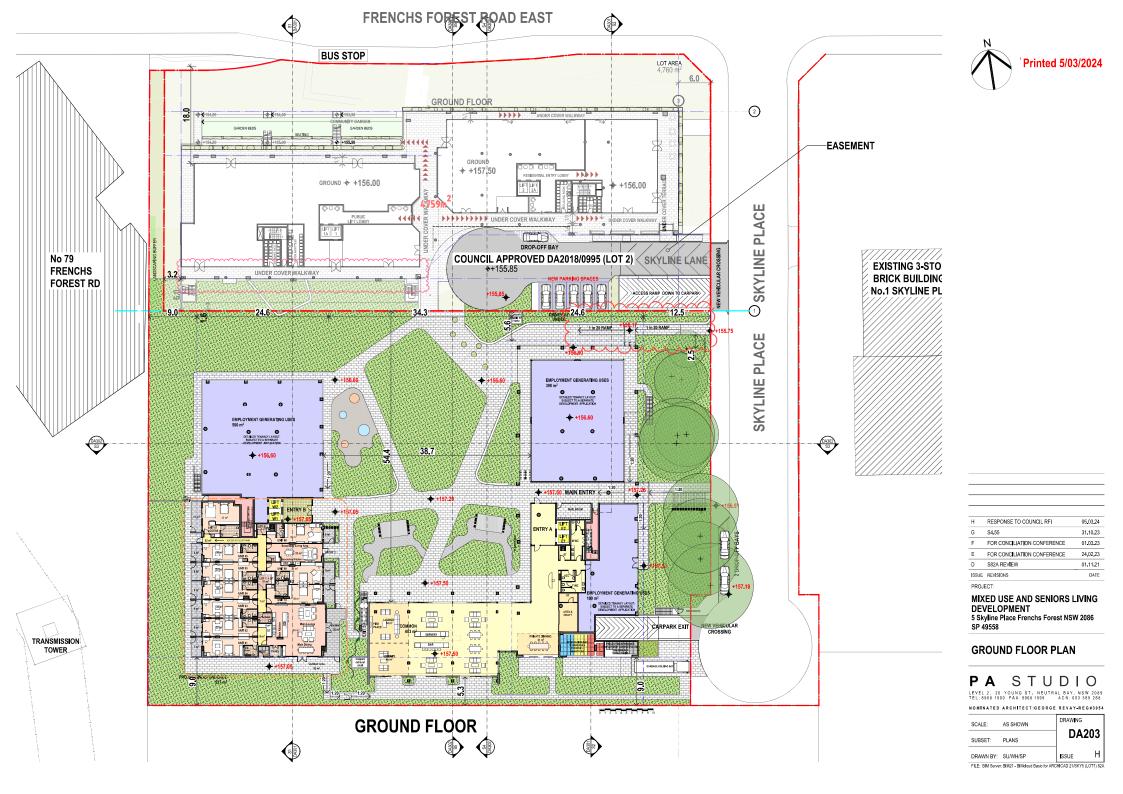

|-------|-----------------------------|----------|
| F     | FOR CONCILIATION CONFERENCE | 01.03.23 |
| E     | FOR CONCILIATION CONFERENCE | 24.02.23 |
| D     | S82A REVIEW                 | 01.11.21 |
| ISSUE | REVISIONS                   | DATE     |

# MIXED USE AND SENIORS LIVING DEVELOPMENT 5 Skyline Place Frenchs Forest NSW 2086 SP 49558

#### DRAWING LIST

## **PA** STUDIO LEVEL 2, 20 YOUNG ST. NEUTRAL BAY, NSW 2089 TEL:8968 1900 FAX:8968 1999 ACN:603 389 288

| SCALE:          | AS SHOWN                         | DRAWING |
|-----------------|----------------------------------|---------|
| SUBSET:         | DA                               | DA001   |
| DRAWN BY:       | SU/WH/SP                         | ISSUE G |
| FILE: BIM Serve | : BIM21 - BIMcloud Basic for ARK |         |

















#### AMENDMENTS

DA302 53

Revised finished floor levels at each level to ensure floor to floor heights

Relocation of the East Building Lift Core & Egress Stairs

Minor changes to the design of the apartments

Minor change to Common Pool & Gym Roof and Clerestory Minor adjustments to the South Façade of the West Building

| F         FOR CONCILIATION CONFERENCE         01.0           E         FOR CONCILIATION CONFERENCE         24.0 |       |                             |         |
|-----------------------------------------------------------------------------------------------------------------|-------|-----------------------------|---------|
| E FOR CONCILIATION CONFERENCE 24.0                                                                              | G     | S4.55