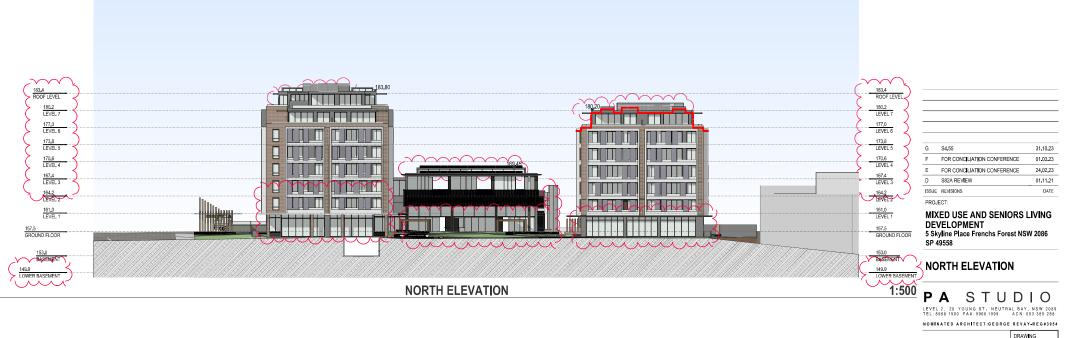

#### DRAWING SCALE: AS SHOWN

Printed 23/11/2023

DA402

| G     | \$4.55                      | 31.10.23 |
|-------|-----------------------------|----------|
| F     | FOR CONCLIATION CONFERENCE  | 01.03.23 |
| Е     | FOR CONCILIATION CONFERENCE | 24.02.23 |
| D     | S82A REVIEW                 | 01.11.21 |
| ISSUE | REVISIONS                   | DATE     |
| PROJ  | ECT:                        |          |

DEVELOPMENT 5 Skyline Place Frenchs Forest NSW 2086 SP 49558