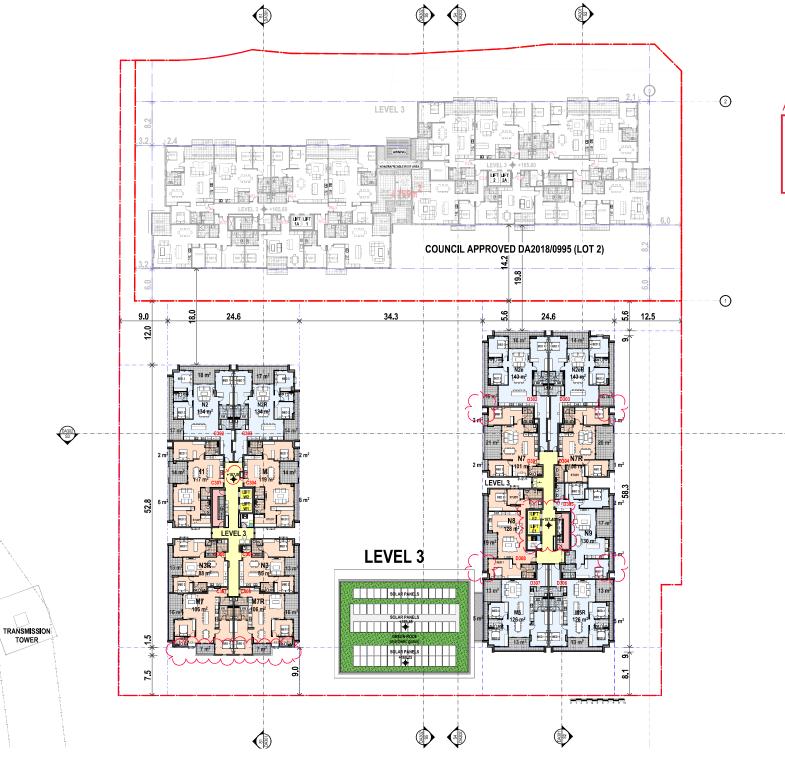

#### LEVEL 3 FLOOR PLAN

#### PA STUDDING ST. NEUTRAL BAY, NSW 2089 LEVEL 2, 20 YOUNG ST. NEUTRAL BAY, NSW 2089 TEL: 8969 1900 FAX: S68 1999

| SCALE:          | AS SHOWN                         | DRAWING        |            |
|-----------------|----------------------------------|----------------|------------|
| SUBSET:         | PLANS                            | DA             | 206        |
| DRAWN BY:       | SU/WH/SP                         | ISSUE          | G          |
| FILE: BIM Serve | r: BIM21 - BIMcloud Basic for AR | CHICAD 21/SKY5 | (LOT1) 82A |

Printed 23/11/2023

| G     | S4.55                       | 31.10.2 |
|-------|-----------------------------|---------|
| F     | FOR CONCILIATION CONFERENCE | 01.03.2 |
| Е     | FOR CONCILIATION CONFERENCE | 24.02.2 |
| D     | S82A REVIEW                 | 01.11.2 |
| ISSUE | REVISIONS                   | DATE    |

MIXED USE AND SENIORS LIVING DEVELOPMENT 5 Skyline Place Frenchs Forest NSW 2086 SP 49558