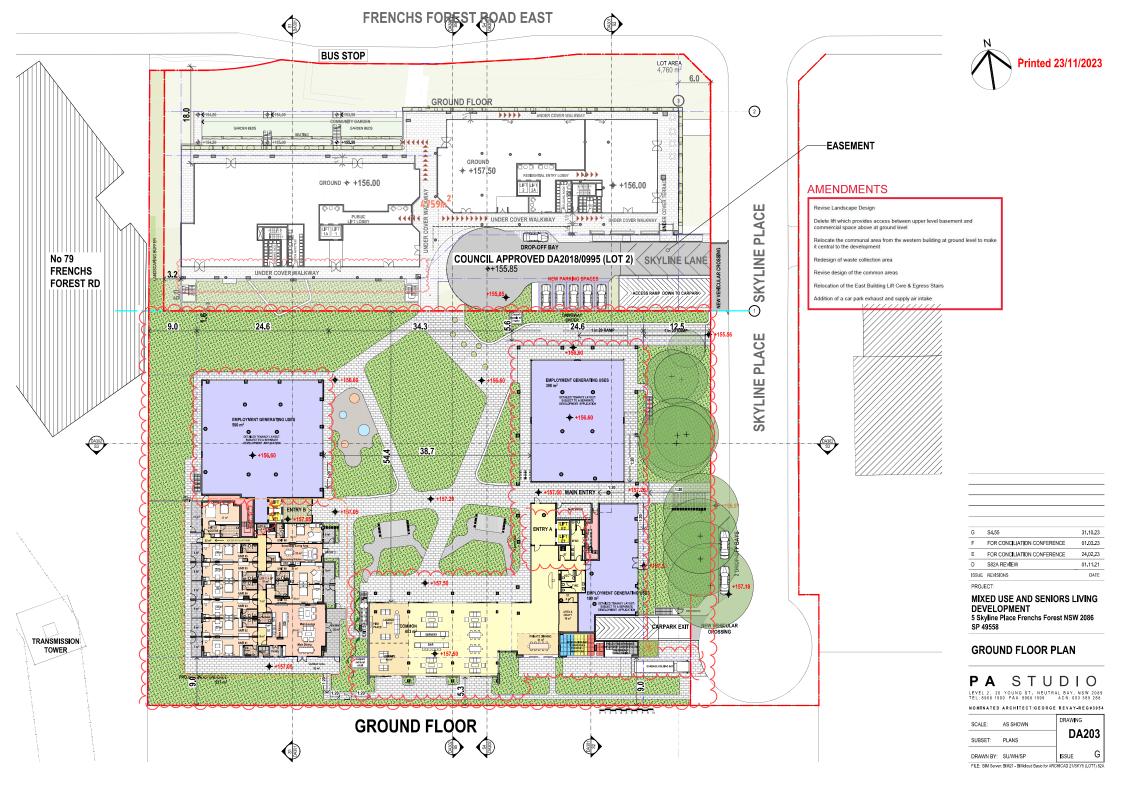

--|-----------------------------|----------|
| F     | FOR CONCILIATION CONFERENCE | 01.03.23 |
| E     | FOR CONCILIATION CONFERENCE | 24.02.23 |
| D     | S82A REVIEW                 | 01.11.21 |
| ISSUE | REVISIONS                   | DATE     |

# MIXED USE AND SENIORS LIVING DEVELOPMENT 5 Skyline Place Frenchs Forest NSW 2086 SP 49558

#### DRAWING LIST

## **PA** STUDIO LEVEL 2, 20 YOUNG ST. NEUTRAL BAY, NSW 2089 TEL:8968 1900 FAX:8968 1999 ACN:603 389 288

| SCALE:          | AS SHOWN                         | DRAWING |
|-----------------|----------------------------------|---------|
| SUBSET:         | DA                               | DA001   |
| DRAWN BY:       | SU/WH/SP                         | ISSUE G |
| FILE: BIM Serve | : BIM21 - BIMcloud Basic for ARK |         |

















#### AMENDMENTS

DA302 53

Revised finished floor levels at each level to ensure floor to floor heights

Relocation of the East Building Lift Core & Egress Stairs

Minor changes to the design of the apartments

Minor change to Common Pool & Gym Roof and Clerestory Minor adjustments to the South Façade of the West Building

| F         FOR CONCILIATION CONFERENCE         01.0           E         FOR CONCILIATION CONFERENCE         24.0 |       |                             |         |
|-----------------------------------------------------------------------------------------------------------------|-------|-----------------------------|---------|
| E FOR CONCILIATION CONFERENCE 24.0                                                                              | G     | S4.55