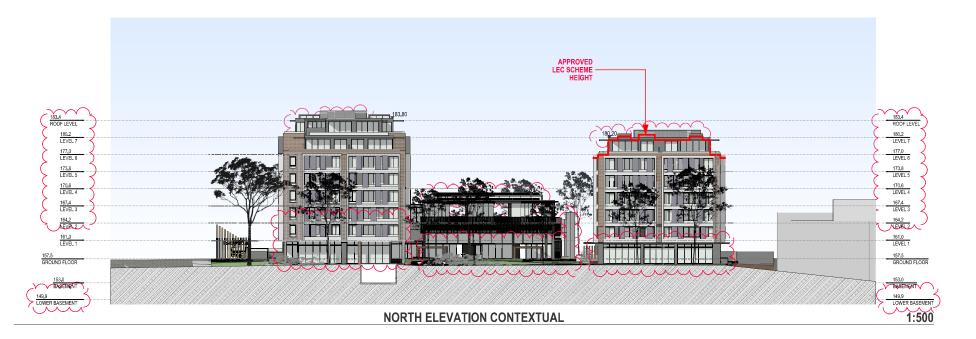

#### DRAWING SCALE: AS SHOWN

Printed 23/11/2023

DA402

| G     | \$4.55                      | 31.10.23 |
|-------|-----------------------------|----------|
| F     | FOR CONCLIATION CONFERENCE  | 01.03.23 |
| Е     | FOR CONCILIATION CONFERENCE | 24.02.23 |
| D     | S82A REVIEW                 | 01.11.21 |
| ISSUE | REVISIONS                   | DATE     |
| PROJ  | ECT:                        |          |

DEVELOPMENT 5 Skyline Place Frenchs Forest NSW 2086 SP 49558