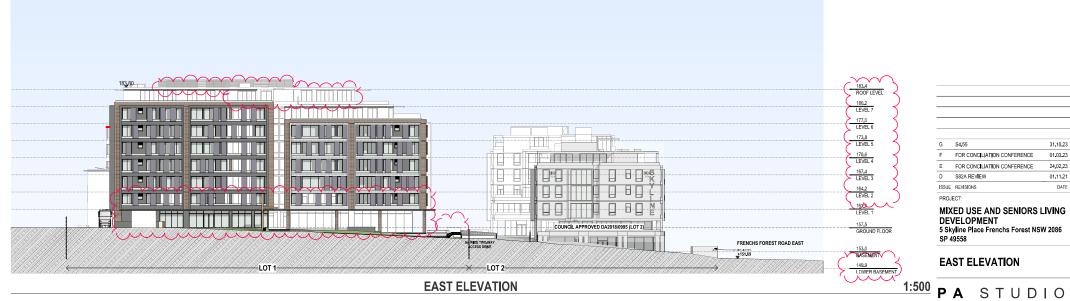

#### LEVEL 2, 20 YOUNG ST. NEUTRAL BAY, NSW 2089 TEL:8868 1990 FAX:8968 1999 ACN:603 389 288 NOMINATED ARCHITECT:GEORGE REVAY-REG#3954 SCALE: AS SHOWN DRAWING

| SCALE:    | AS SHOWN                                      | DRAWING |  |
|-----------|-----------------------------------------------|---------|--|
| SUBSET:   | ELEVATIONS                                    | DA401   |  |
|           |                                               | ISSUE G |  |
| DRAWN BY: | SU/WH/SP<br>= BIM21 Bill/Malaud Basis for APC |         |  |