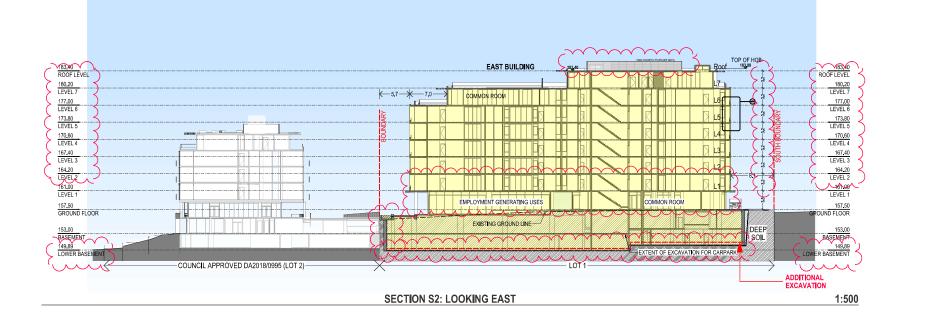

#### SECTIONS S1 & S2

PA STUDELEVEL 2, 20 YOUNG ST. NEUTRAL BAY, NSW 2089 TEL: 8086 1900 FAX: 8080 HOUSE ACCH: 603 389 288

| NOMINATED                                                                | ARCHITECT:GEORGE | R E V A Y-R E G #3954 |  |
|--------------------------------------------------------------------------|------------------|-----------------------|--|
| SCALE:                                                                   | AS SHOWN         | DRAWING               |  |
| 00/0221                                                                  |                  | DA301                 |  |
| SUBSET:                                                                  | SECTIONS         |                       |  |
| DRAWN BY:                                                                | SU/WH/SP         | ISSUE G               |  |
| FILE: BIM Server: BIM21 - BIMcloud Basic for ARCHICAD 21/SKY5 (LOT1) 82A |                  |                       |  |

| G     | S4.55                       | 31.10.2 |
|-------|-----------------------------|---------|
| F     | FOR CONCILIATION CONFERENCE | 01.03.2 |
| Е     | FOR CONCILIATION CONFERENCE | 24.02.2 |
| D     | S82A REVIEW                 | 01.11.2 |
| ISSUE | REVISIONS                   | DATE    |
| PROJ  | ECT:                        |         |

| DEVELOPMENT                             |  |
|-----------------------------------------|--|
| 5 Skyline Place Frenchs Forest NSW 2086 |  |
| SP 49558                                |  |