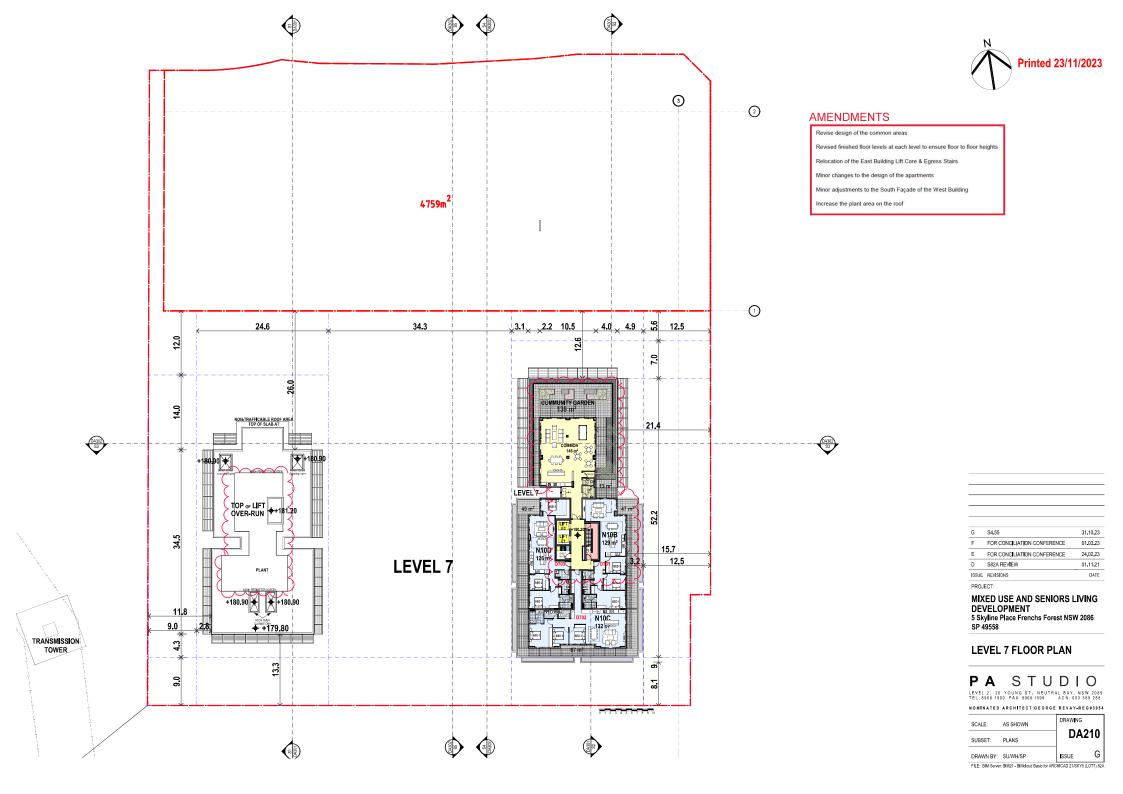

## SHADOW DIAGRAMS -JUNE 21 - MID WINTER

PA STUDDIO

| SCALE:                                                                   | SHADOW<br>DIAGRAMS &  | DRAWING |   |
|--------------------------------------------------------------------------|-----------------------|---------|---|
| SUBSET:                                                                  | VIEWS FROM THE<br>SUN | DA801   |   |
| DRAWN BY:                                                                | SU/WH/SP              | ISSUE   | G |
| FILE: BIM Server: BIM21 - BIMcloud Basic for ARCHICAD 21/SKY5 (LOT1) 82A |                       |         |   |