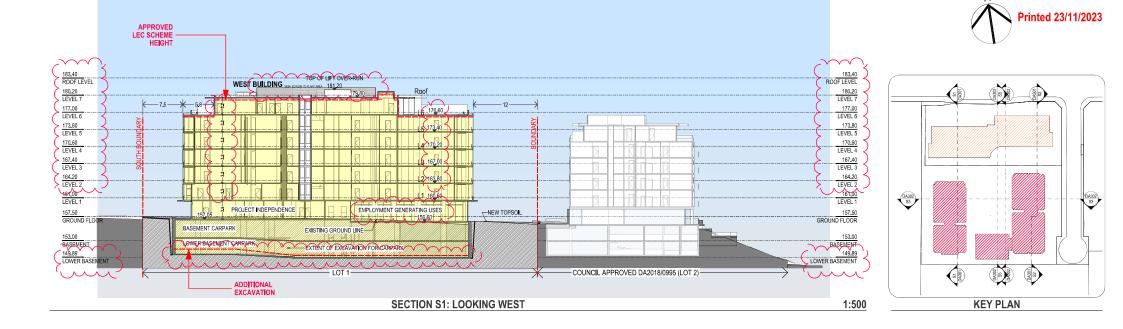

#### SECTIONS S1 & S2

PA STUDELEVEL 2, 20 YOUNG ST. NEUTRAL BAY, NSW 2089 TEL: 8086 1900 FAX: 8080 HOUSE ACCH: 603 389 288

| NOMINATED                                                                | ARCHITECT:GEORGE | R E V A Y-R E G #3954 |  |
|--------------------------------------------------------------------------|------------------|-----------------------|--|
| SCALE:                                                                   | AS SHOWN         | DRAWING               |  |
| 00/0221                                                                  |                  | DA301                 |  |
| SUBSET:                                                                  | SECTIONS         |                       |  |
| DRAWN BY:                                                                | SU/WH/SP         | ISSUE G               |  |
| FILE: BIM Server: BIM21 - BIMcloud Basic for ARCHICAD 21/SKY5 (LOT1) 82A |                  |                       |  |

| G     | S4.55                       | 31.10.2 |
|-------|-----------------------------|---------|
| F     | FOR CONCILIATION CONFERENCE | 01.03.2 |
| Е     | FOR CONCILIATION CONFERENCE | 24.02.2 |
| D     | S82A REVIEW                 | 01.11.2 |
| ISSUE | REVISIONS                   | DATE    |
| PROJ  | ECT:                        |         |

| DEVELOPMENT                             |  |
|-----------------------------------------|--|
| 5 Skyline Place Frenchs Forest NSW 2086 |  |
| SP 49558                                |  |