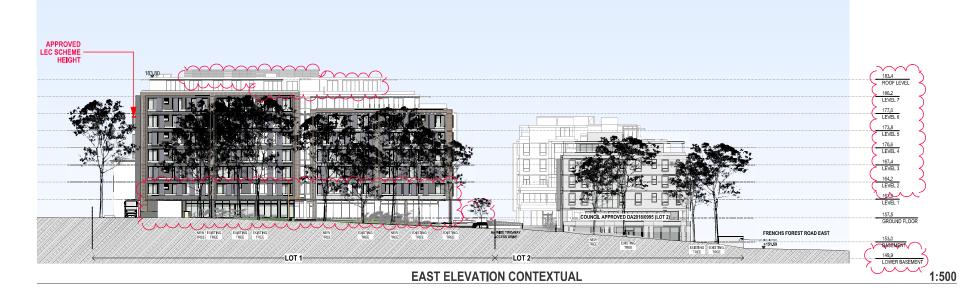

#### LEVEL 2, 20 YOUNG ST. NEUTRAL BAY, NSW 2089 TEL:8868 1990 FAX:8968 1999 ACN:603 389 288 NOMINATED ARCHITECT:GEORGE REVAY-REG#3954 SCALE: AS SHOWN DRAWING

| SCALE:    | AS SHOWN                                      | DRAWING |  |
|-----------|-----------------------------------------------|---------|--|
| SUBSET:   | ELEVATIONS                                    | DA401   |  |
|           |                                               | ISSUE G |  |
| DRAWN BY: | SU/WH/SP<br>= BIM21 Bill/Malaud Basis for APC |         |  |