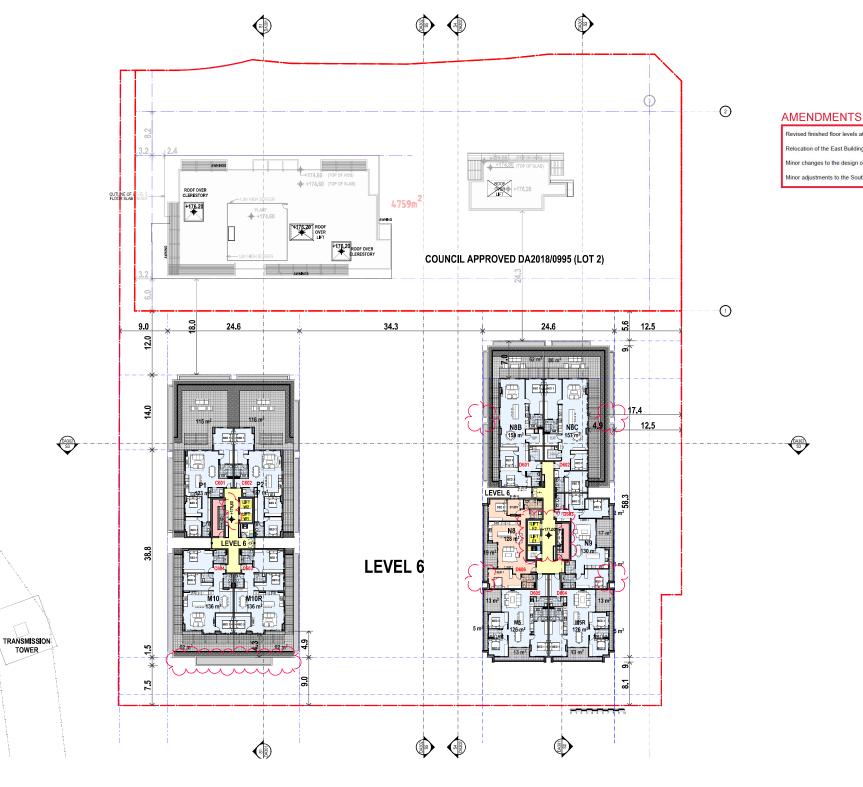

#### LEVEL 6 FLOOR PLAN

## PA STUDIO LEVEL 2, 20 YOUNG ST. NEUTRAL BAY, NSW 2089 TEL:8968 1900 FAX:8968 1999 ACN:603 389 288

| SCALE:          | AS SHOWN                          | DRAWING                  |
|-----------------|-----------------------------------|--------------------------|
| SUBSET:         | PLANS                             | DA209                    |
| DRAWN BY:       | SU/WH/SP                          | ISSUE D                  |
| FILE: BIM Serve | r: BIM21 - BIMcloud Basic for ARC | HICAD 21/SKY5 (LOT1) 82/ |

#### AMENDMENTS

- Revised finished floor levels at each level to ensure floor to floor heights
- Relocation of the East Building Lift Core & Egress Stairs
- Minor changes to the design of the apartments
- Minor adjustments to the South Façade of the West Building

# Printed 23/11/2023

Relocation of the East Building Lift Core & Egress Stairs

- Minor changes to the design of the apartments
- Minor adjustments to the South Façade of the West Building

| G     | \$4.55                      | 31.10.2 |
|-------|-----------------------------|---------|
| F     | FOR CONCILIATION CONFERENCE | 01.03.2 |
| Е     | FOR CONCILIATION CONFERENCE | 24.02.2 |
| D     | S82A REVIEW                 | 01.11.2 |
| ISSUE | REVISIONS                   | DAT     |