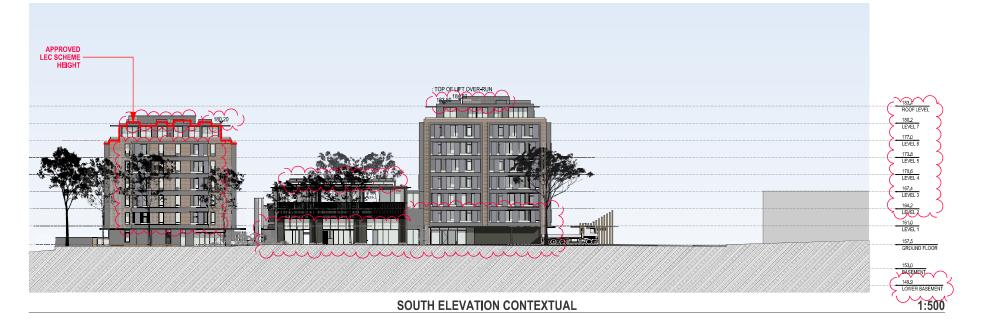

WH/SP<br>= BIM21 Bill/Malaud Basis for APC |         |  |





#### DRAWING SCALE: AS SHOWN

Printed 23/11/2023

DA402





| G     | \$4.55                      | 31.10.23 |
|-------|-----------------------------|----------|
| F     | FOR CONCLIATION CONFERENCE  | 01.03.23 |
| Е     | FOR CONCILIATION CONFERENCE | 24.02.23 |
| D     | S82A REVIEW                 | 01.11.21 |
| ISSUE | REVISIONS                   | DATE     |
| PROJ  | ECT:                        |          |

DEVELOPMENT 5 Skyline Place Frenchs Forest NSW 2086 SP 49558

#### WEST ELEVATION

PA STUDDIO

NOMINATED ARCHITECT:GEORGE REVAY-REG#3954

 SCALE:
 AS SHOWN
 DRAWING

 SUBSET:
 ELEVATIONS
 DA403

 DRAWN BY:
 SUWHISP
 ISSUE
 G

 FILE:
 BIM Server:
 BIM CHILL ON ADDRESS
 CTURE CHILL ON ADDRESS

#### Printed 23/11/2023





 Nowinated architect.george revay-regaussa

 Scale:
 as shown

 Subset:
 elevations

FILE: BIM Server: BIM21 - BIMcloud Basic for ARCHICAD 21/SKY5 (LOT1) 82A

DRAWN BY: SU/WH/SP

G

ISSUE









| INCREASED SHADOW<br>RESULTING FROM THE<br>CHANGES TO THE LIFT<br>STRUCTURE AND BUILDING<br>HEIGHT |  |
|---------------------------------------------------------------------------------------------------|--|

| G                                                                                                  | S4.55                       | 31.10.23 |  |
|----------------------------------------------------------------------------------------------------|-----------------------------|----------|--|
| F