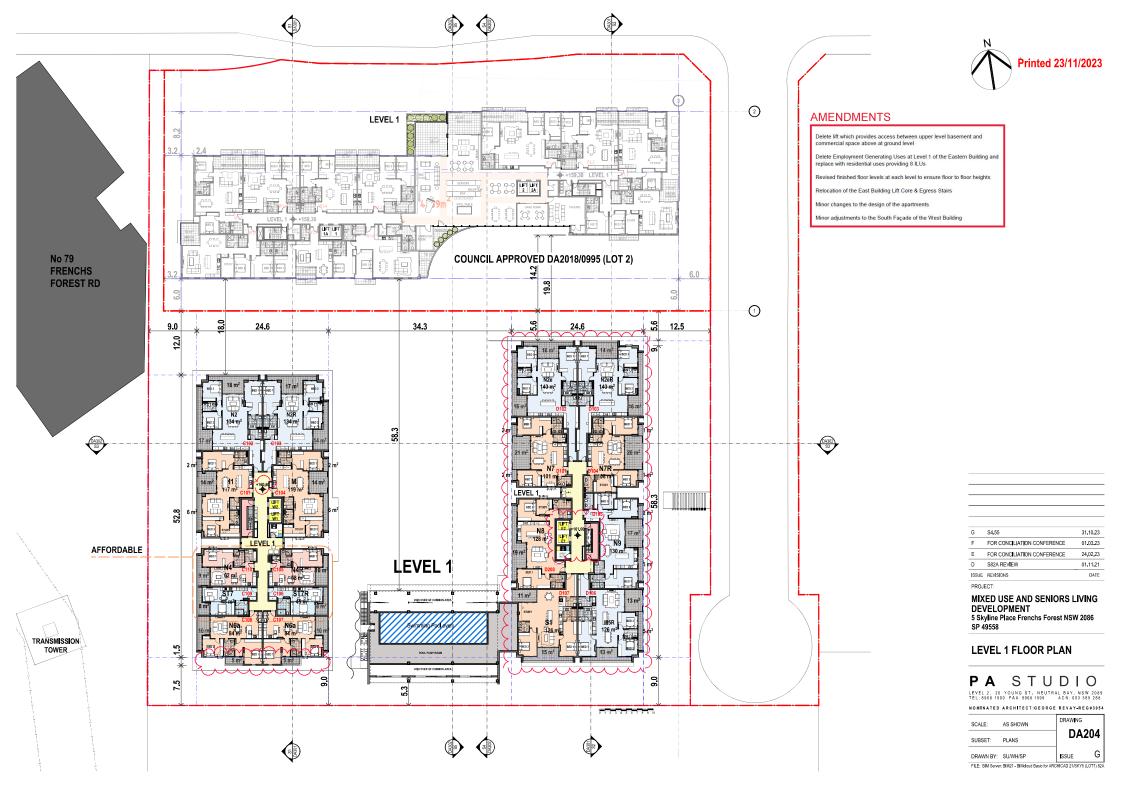

|-----------------------------|----------|
| F     | FOR CONCILIATION CONFERENCE | 01.03.23 |
| E     | FOR CONCILIATION CONFERENCE | 24.02.23 |
| D     | S82A REVIEW                 | 01.11.21 |
| ISSUE | REVISIONS                   | DATE     |

# MIXED USE AND SENIORS LIVING DEVELOPMENT 5 Skyline Place Frenchs Forest NSW 2086 SP 49558

#### DRAWING LIST

## **PA** STUDIO LEVEL 2, 20 YOUNG ST. NEUTRAL BAY, NSW 2089 TEL:8968 1900 FAX:8968 1999 ACN:603 389 288

| SCALE:          | AS SHOWN                         | DRAWING |
|-----------------|----------------------------------|---------|
| SUBSET:         | DA                               | DA001   |
| DRAWN BY:       | SU/WH/SP                         | ISSUE G |
| FILE: BIM Serve | : BIM21 - BIMcloud Basic for ARK |         |

















#### AMENDMENTS

DA302 53

Revised finished floor levels at each level to ensure floor to floor heights

Relocation of the East Building Lift Core & Egress Stairs

Minor changes to the design of the apartments

Minor change to Common Pool & Gym Roof and Clerestory Minor adjustments to the South Façade of the West Building

| F         FOR CONCILIATION CONFERENCE         01.0           E         FOR CONCILIATION CONFERENCE         24.0 |       |                             |         |
|-----------------------------------------------------------------------------------------------------------------|-------|-----------------------------|---------|
| E FOR CONCILIATION CONFERENCE 24.0                                                                              | G     | S4.55