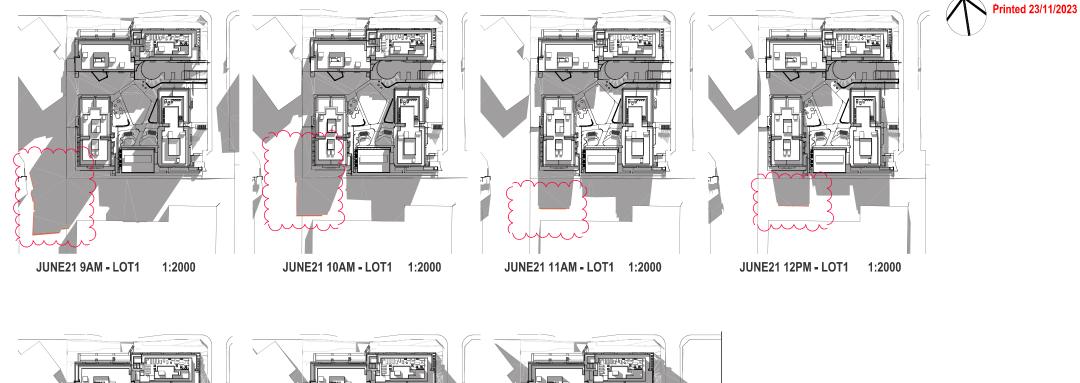

| INCREASED SHADOW<br>RESULTING FROM THE<br>CHANGES TO THE LIFT<br>STRUCTURE AND BUILDING<br>HEIGHT |  |
|---------------------------------------------------------------------------------------------------|--|

## SHADOW DIAGRAMS -JUNE 21 - MID WINTER

PA STUDDIO

| SCALE:                                                                   | SHADOW<br>DIAGRAMS &  | DRAWING |   |
|--------------------------------------------------------------------------|-----------------------|---------|---|
| SUBSET:                                                                  | VIEWS FROM THE<br>SUN | DA801   |   |
| DRAWN BY:                                                                | SU/WH/SP              | ISSUE   | G |
| FILE: BIM Server: BIM21 - BIMcloud Basic for ARCHICAD 21/SKY5 (LOT1) 82A |                       |         |   |