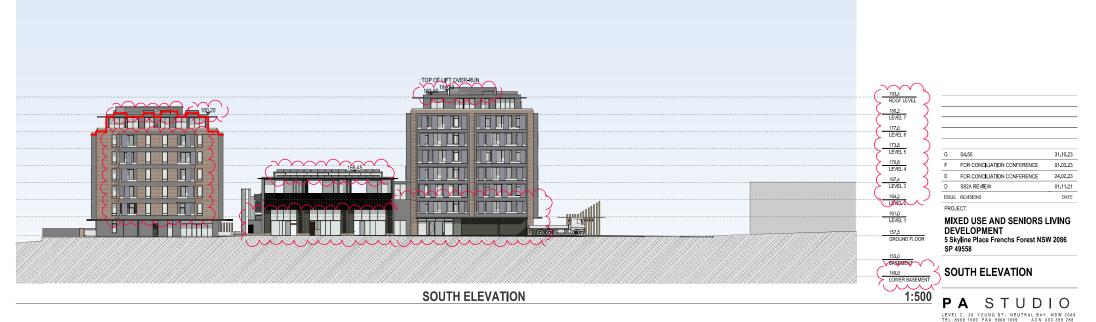

/SP<br>= BIM21 Bill/Malaud Basis for APC |         |  |





#### DRAWING SCALE: AS SHOWN

Printed 23/11/2023

DA402





| G     | \$4.55                      | 31.10.23 |
|-------|-----------------------------|----------|
| F     | FOR CONCLIATION CONFERENCE  | 01.03.23 |
| Е     | FOR CONCILIATION CONFERENCE | 24.02.23 |
| D     | S82A REVIEW                 | 01.11.21 |
| ISSUE | REVISIONS                   | DATE     |
| PROJ  | ECT:                        |          |

DEVELOPMENT 5 Skyline Place Frenchs Forest NSW 2086 SP 49558

#### WEST ELEVATION

PA STUDDIO

NOMINATED ARCHITECT:GEORGE REVAY-REG#3954

 SCALE:
 AS SHOWN
 DRAWING

 SUBSET:
 ELEVATIONS
 DA403

 DRAWN BY:
 SUWHISP
 ISSUE
 G

 FILE:
 BIM Server:
 BIM CHILL ON ADDRESS
 CTURE CHILL ON ADDRESS

#### Printed 23/11/2023





 Nowinated architect.george revay-regaussa

 Scale:
 as shown

 Subset:
 elevations

FILE: BIM Server: BIM21 - BIMcloud Basic for ARCHICAD 21/SKY5 (LOT1) 82A

DRAWN BY: SU/WH/SP

G

ISSUE









| INCREASED SHADOW<br>RESULTING FROM THE<br>CHANGES TO THE LIFT<br>STRUCTURE AND BUILDING<br>HEIGHT |  |
|---------------------------------------------------------------------------------------------------|--|

| G                                                                                                  | S4.55                       | 31.10.23 |  |
|----------------------------------------------------------------------------------------------------|-----------------------------|----------|--|
| F