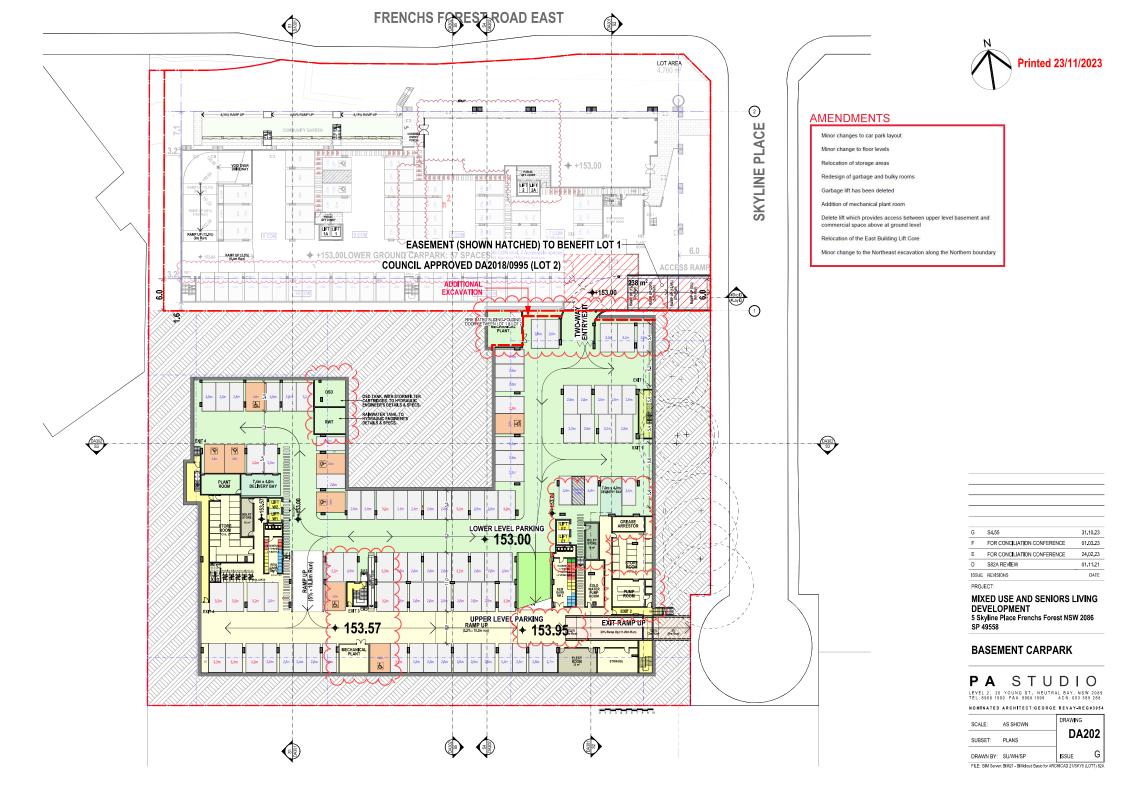

#### AMENDMENTS

DA302 53

Revised finished floor levels at each level to ensure floor to floor heights

Relocation of the East Building Lift Core & Egress Stairs

Minor changes to the design of the apartments

Minor change to Common Pool & Gym Roof and Clerestory Minor adjustments to the South Façade of the West Building

| F         FOR CONCILIATION CONFERENCE         01.0           E         FOR CONCILIATION CONFERENCE         24.0 |       |                             |         |
|-----------------------------------------------------------------------------------------------------------------|-------|-----------------------------|---------|
| E FOR CONCILIATION CONFERENCE 24.0                                                                              | G     | S4.55                       | 31.10.2 |
|                                                                                                                 | F     | FOR CONCILIATION CONFERENCE | 01.03.2 |
| D S82A REVIEW 01.1                                                                                              | Е     | FOR CONCILIATION CONFERENCE | 24,02,2 |
|                                                                                                                 | D     | S82A REVIEW                 | 01.11.2 |
| ISSUE REVISIONS                                                                                                 | ISSUE | REVISIONS                   | DAT     |