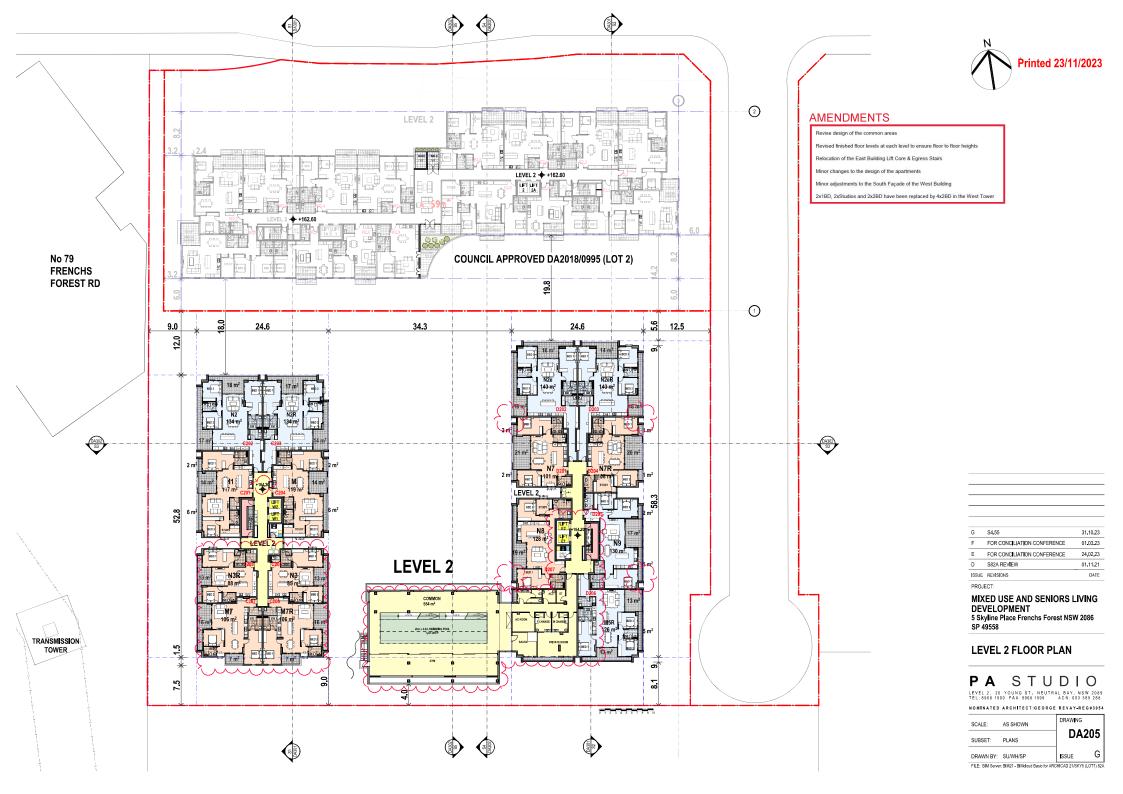

#### AMENDMENTS

DA302 53

Revised finished floor levels at each level to ensure floor to floor heights

Relocation of the East Building Lift Core & Egress Stairs

Minor changes to the design of the apartments

Minor change to Common Pool & Gym Roof and Clerestory Minor adjustments to the South Façade of the West Building

| F         FOR CONCILIATION CONFERENCE         01.0           E         FOR CONCILIATION CONFERENCE         24.0 |       |                             |         |
|-----------------------------------------------------------------------------------------------------------------|-------|-----------------------------|---------|
| E FOR CONCILIATION CONFERENCE 24.0                                                                              | G     | S4.55                       | 31.10.2 |
|                                                                                                                 | F     | FOR CONCILIATION CONFERENCE | 01.03.2 |
| D S82A REVIEW 01.1                                                                                              | Е     | FOR CONCILIATION CONFERENCE | 24,02,2 |
|                                                                                                                 | D     | S82A REVIEW                 | 01.11.2 |
| ISSUE REVISIONS                                                                                                 | ISSUE | REVISIONS                   | DAT     |