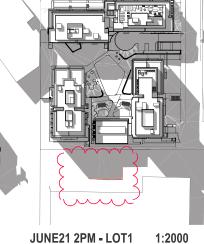

| INCREASED SHADOW<br>RESULTING FROM THE<br>CHANGES TO THE LIFT<br>STRUCTURE AND BUILDING<br>HEIGHT |  |
|---------------------------------------------------------------------------------------------------|--|

## SHADOW DIAGRAMS -JUNE 21 - MID WINTER

PA STUDDIO

| SCALE:                                                                   | SHADOW<br>DIAGRAMS &  | DRAWING |   |
|--------------------------------------------------------------------------|-----------------------|---------|---|
| SUBSET:                                                                  | VIEWS FROM THE<br>SUN | DA801   |   |
| DRAWN BY:                                                                | SU/WH/SP              | ISSUE   | G |
| FILE: BIM Server: BIM21 - BIMcloud Basic for ARCHICAD 21/SKY5 (LOT1) 82A |                       |         |   |