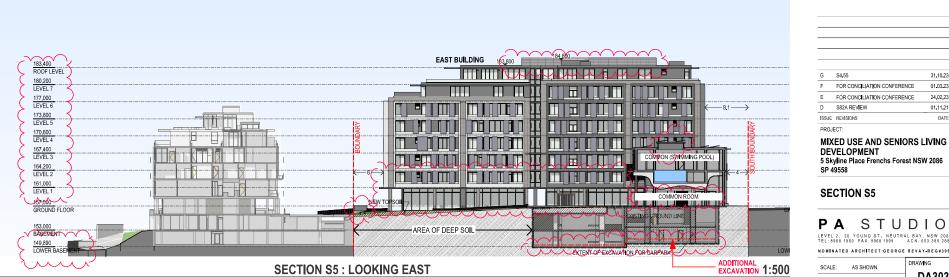

LEVEL 2, 20 YOUNG ST. NEUTRAL BAY, NSW 2089 TEL:8968 1900 FAX:8968 1999 ACN:603 389 288 NOMINATED ARCHITECT:GEORGE REVAY-REG#3954 DRAWING DA303 SUBSET: SECTIONS G DRAWN BY: SU/WH/SP ISSUE FILE: BIM Server: BIM21 - BIMcloud Basic for ARCHICAD 21/SKY5 (LOT1) 82A