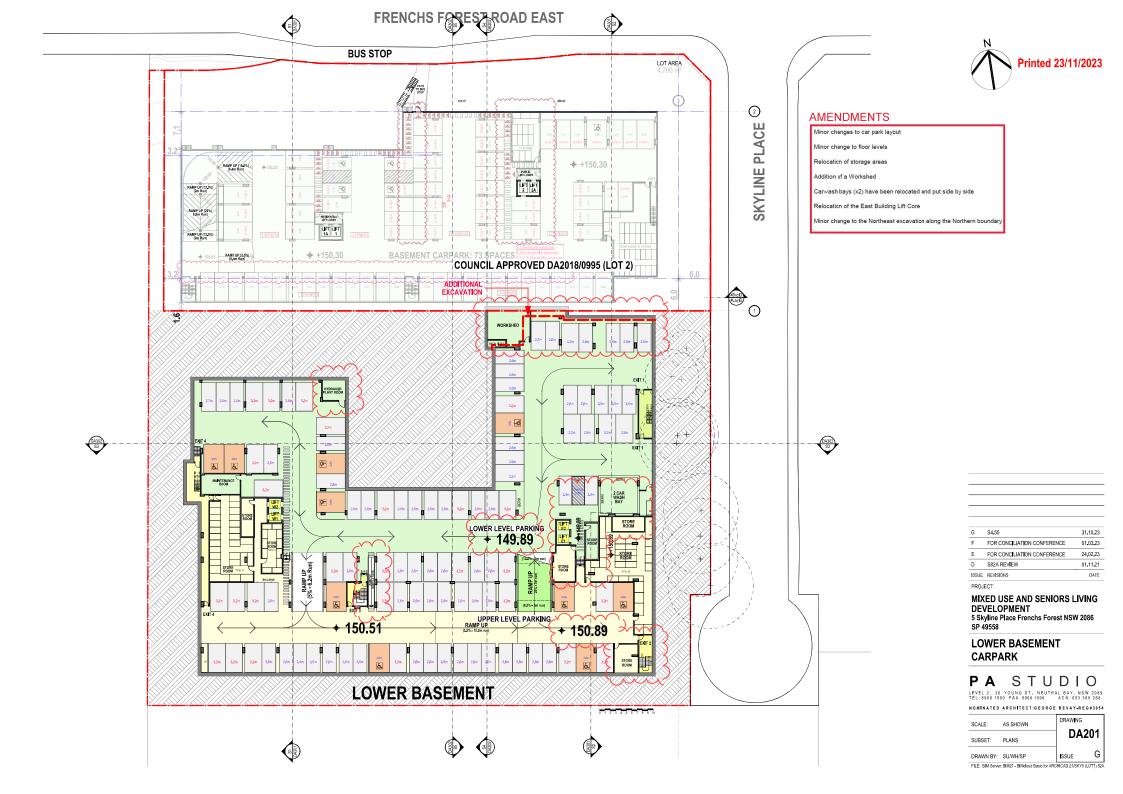

#### AMENDMENTS

DA302 53

Revised finished floor levels at each level to ensure floor to floor heights

Relocation of the East Building Lift Core & Egress Stairs

Minor changes to the design of the apartments

Minor change to Common Pool & Gym Roof and Clerestory Minor adjustments to the South Façade of the West Building

| F         FOR CONCILIATION CONFERENCE         01.0           E         FOR CONCILIATION CONFERENCE         24.0 |       |                             |         |
|-----------------------------------------------------------------------------------------------------------------|-------|-----------------------------|---------|
| E FOR CONCILIATION CONFERENCE 24.0                                                                              | G     | S4.55                       | 31.10.2 |
|                                                                                                                 | F     | FOR CONCILIATION CONFERENCE | 01.03.2 |
| D S82A REVIEW 01.1                                                                                              | Е     | FOR CONCILIATION CONFERENCE | 24,02,2 |
|                                                                                                                 | D     | S82A REVIEW                 | 01.11.2 |
| ISSUE REVISIONS                                                                                                 | ISSUE | REVISIONS                   | DAT     |