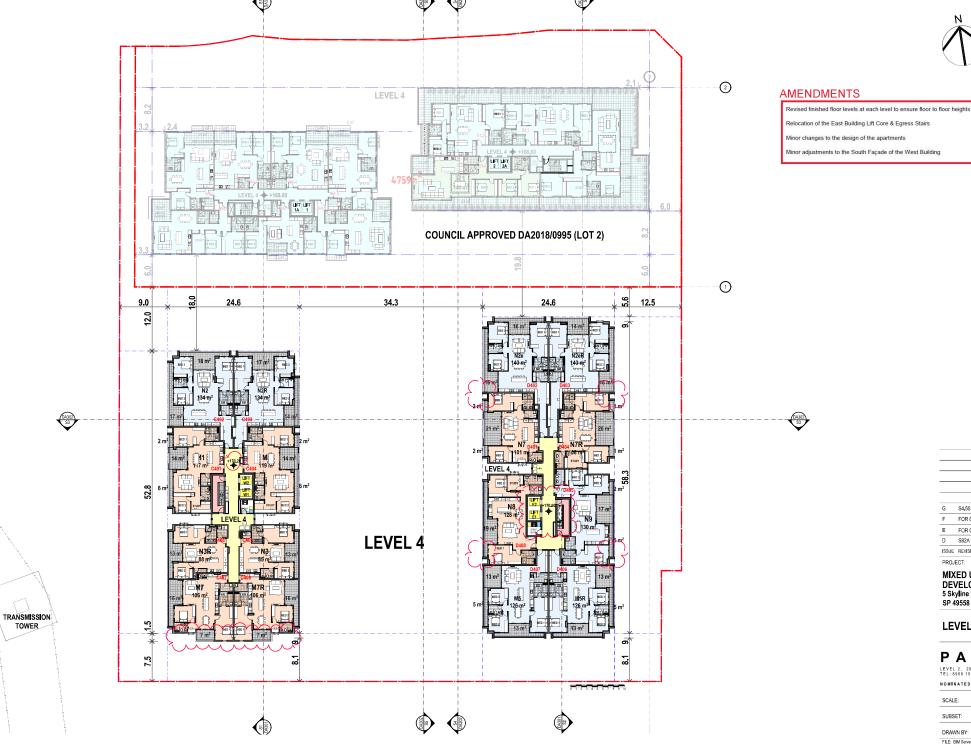

## LEVEL 5 FLOOR PLAN

#### PA STUDENT DIDENT CONTRAL BAY, NSW 2089 LEVEL 2, 20 YOUNG ST. NEUTRAL BAY, NSW 2089 LEVEL 2, 20 YOUNG ST. SECTOR

| SCALE:          | AS SHOWN                        | DRAWING         |            |
|-----------------|---------------------------------|-----------------|------------|
| SUBSET:         | PLANS                           | DA              | 208        |
| DRAWN BY:       | SU/WH/SP                        | ISSUE           | D          |
| FILE: BIM Serve | r: BIM21 - BIMcloud Basic for A | RCHICAD 21/SKY5 | (LOT1) 82A |

# Printed 23/11/2023

Relocation of the East Building Lift Core & Egress Stairs

- Minor changes to the design of the apartments
- Minor adjustments to the South Façade of the West Building

| G     | \$4.55                      | 31.10.2 |
|-------|-----------------------------|---------|
| F     | FOR CONCILIATION CONFERENCE | 01.03.2 |
| Е     | FOR CONCILIATION CONFERENCE | 24.02.2 |
| D     | S82A REVIEW                 | 01.11.2 |
| ISSUE | REVISIONS                   | DAT     |

DEVELOPMENT 5 Skyline Place Frenchs Forest NSW 2086 SP 49558