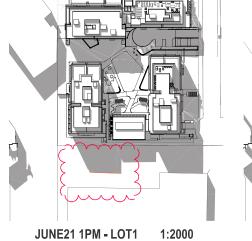

| INCREASED SHADOW<br>RESULTING FROM THE<br>CHANGES TO THE LIFT<br>STRUCTURE AND BUILDING<br>HEIGHT |  |
|---------------------------------------------------------------------------------------------------|--|

## SHADOW DIAGRAMS -JUNE 21 - MID WINTER

PA STUDDIO

| SCALE:                                                                   | SHADOW<br>DIAGRAMS &  | DRAWING |   |
|--------------------------------------------------------------------------|-----------------------|---------|---|
| SUBSET:                                                                  | VIEWS FROM THE<br>SUN | DA801   |   |
| DRAWN BY:                                                                | SU/WH/SP              | ISSUE   | G |
| FILE: BIM Server: BIM21 - BIMcloud Basic for ARCHICAD 21/SKY5 (LOT1) 82A |                       |         |   |