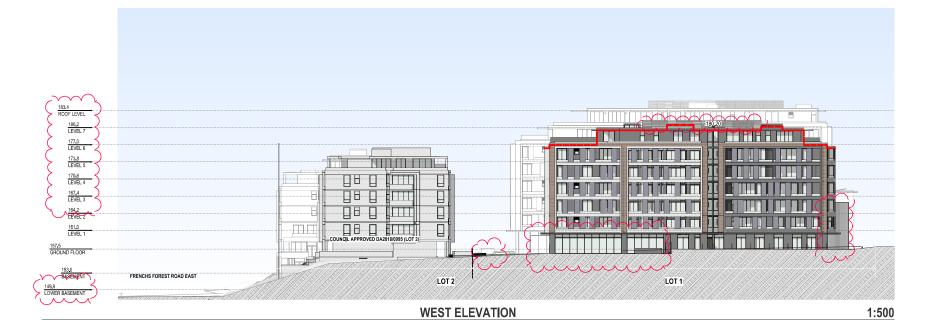

#### WEST ELEVATION

PA STUDDIO

NOMINATED ARCHITECT:GEORGE REVAY-REG#3954

 SCALE:
 AS SHOWN
 DRAWING

 SUBSET:
 ELEVATIONS
 DA403

 DRAWN BY:
 SUWHISP
 ISSUE
 G

 FILE:
 BIM Server:
 BIM CHILL ON ADDRESS
 CTURE CHILL ON ADDRESS

#### Printed 23/11/2023

 Nowinated architect.george revay-regaussa

 Scale:
 as shown

 Subset:
 elevations

FILE: BIM Server: BIM21 - BIMcloud Basic for ARCHICAD 21/SKY5 (LOT1) 82A

DRAWN BY: SU/WH/SP

G

ISSUE