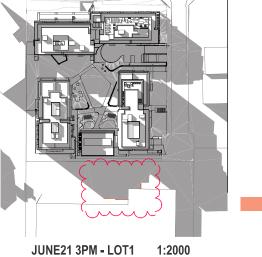

| INCREASED SHADOW<br>RESULTING FROM THE<br>CHANGES TO THE LIFT<br>STRUCTURE AND BUILDING<br>HEIGHT |  |
|---------------------------------------------------------------------------------------------------|--|

## SHADOW DIAGRAMS -JUNE 21 - MID WINTER

PA STUDDIO

| SCALE:                                                                   | SHADOW<br>DIAGRAMS &  | DRAWING |   |
|--------------------------------------------------------------------------|-----------------------|---------|---|
| SUBSET:                                                                  | VIEWS FROM THE<br>SUN | DA801   |   |
| DRAWN BY:                                                                | SU/WH/SP              | ISSUE   | G |
| FILE: BIM Server: BIM21 - BIMcloud Basic for ARCHICAD 21/SKY5 (LOT1) 82A |                       |         |   |