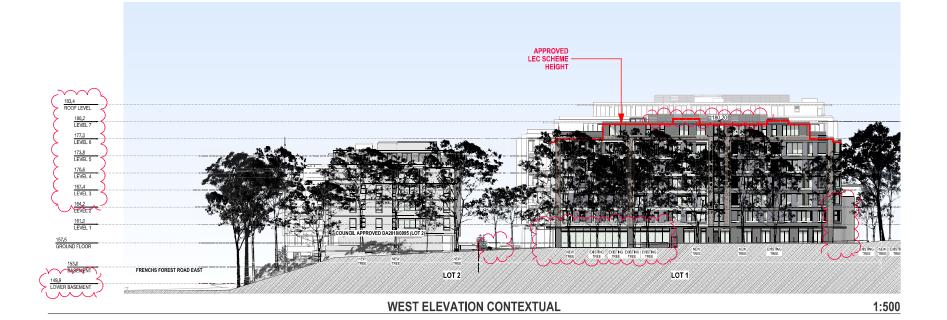

#### WEST ELEVATION

PA STUDDIO

NOMINATED ARCHITECT:GEORGE REVAY-REG#3954

 SCALE:
 AS SHOWN
 DRAWING

 SUBSET:
 ELEVATIONS
 DA403

 DRAWN BY:
 SUWHISP
 ISSUE
 G

 FILE:
 BIM Server:
 BIM CHILL ON ADDRESS
 CTURE CHILL ON ADDRESS

#### Printed 23/11/2023

 Nowinated architect.george revay-regaussa

 Scale:
 as shown

 Subset:
 elevations

FILE: BIM Server: BIM21 - BIMcloud Basic for ARCHICAD 21/SKY5 (LOT1) 82A

DRAWN BY: SU/WH/SP

G

ISSUE