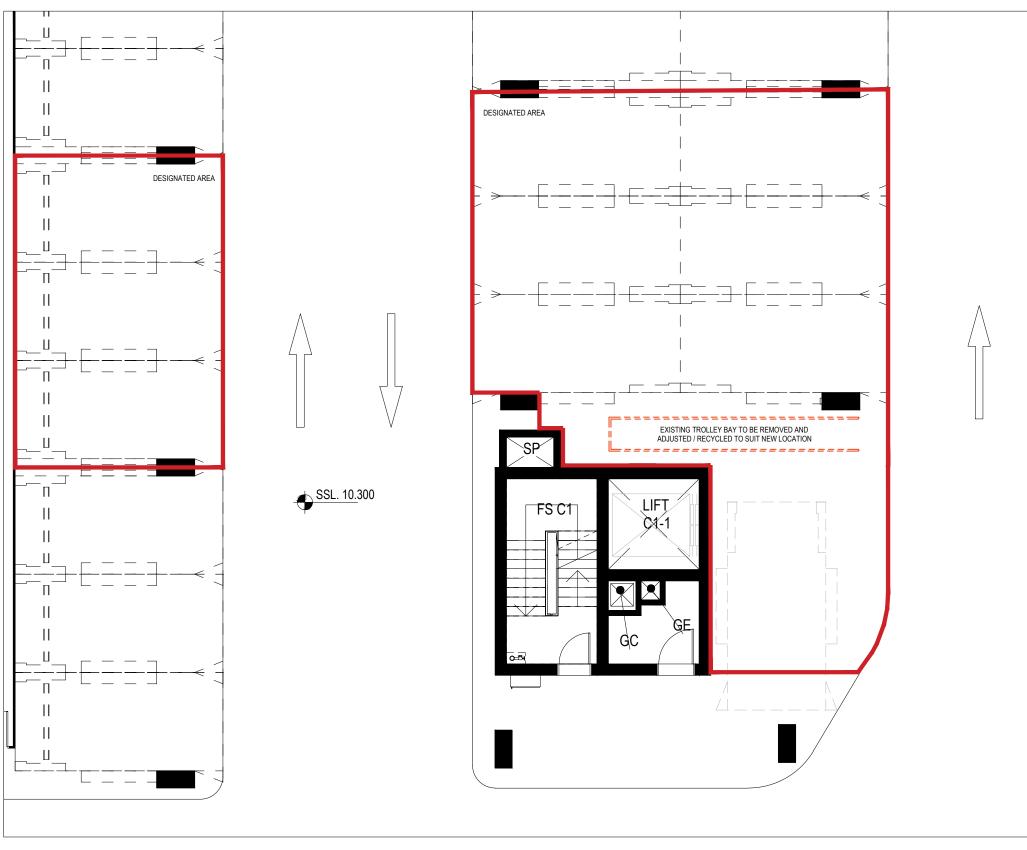

#### **GENERAL NOTES:**

- All works to comply with current NCC requirements and Australian Standards. Existing fire protection to remain unaltered.
- Existing services, cable trays & ducting to remain unaltered.
- Core hole drilling (if required) to be confirmed by Structural Engineer.

  Trolley bay to be removed and reinstalled as shown on proposed plan.

**EXISTING BASEMENT PLAN - LEVEL P2** SCALE: 1:100

| CAR WASH BAY PROPOSAL    |
|--------------------------|
| The Lighthouse - Dee Why |