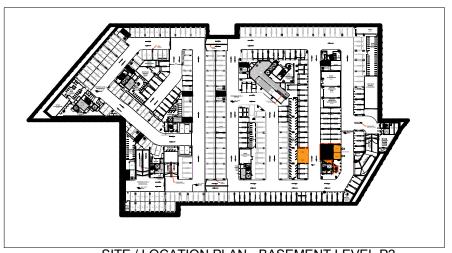

# Light House Dee Why Proposed Car Wash

I have assessed the plans for the proposed car wash and considered the requirements of Council and the concerns raised by residents of the building.

I understand that the proposal involves repurposing some 10 existing parking spaces in the south-eastern part of the Basement Level 2 Retail Carpark as indicated on the attached plans showing the existing and proposed circumstances.

Yours faithfully

Ross Nettle Director

Transport and Traffic Planning Associates

SITE / LOCATION - AERIAL PHOTO SCALE: NTS FONT: SIX MAPS

SITE / LOCATION PLAN - BASEMENT LEVEL P2 SCALE: 1:2000

SITE / LOCATION PLAN - BASEMENT LEVEL P2 SCALE: 1:2000