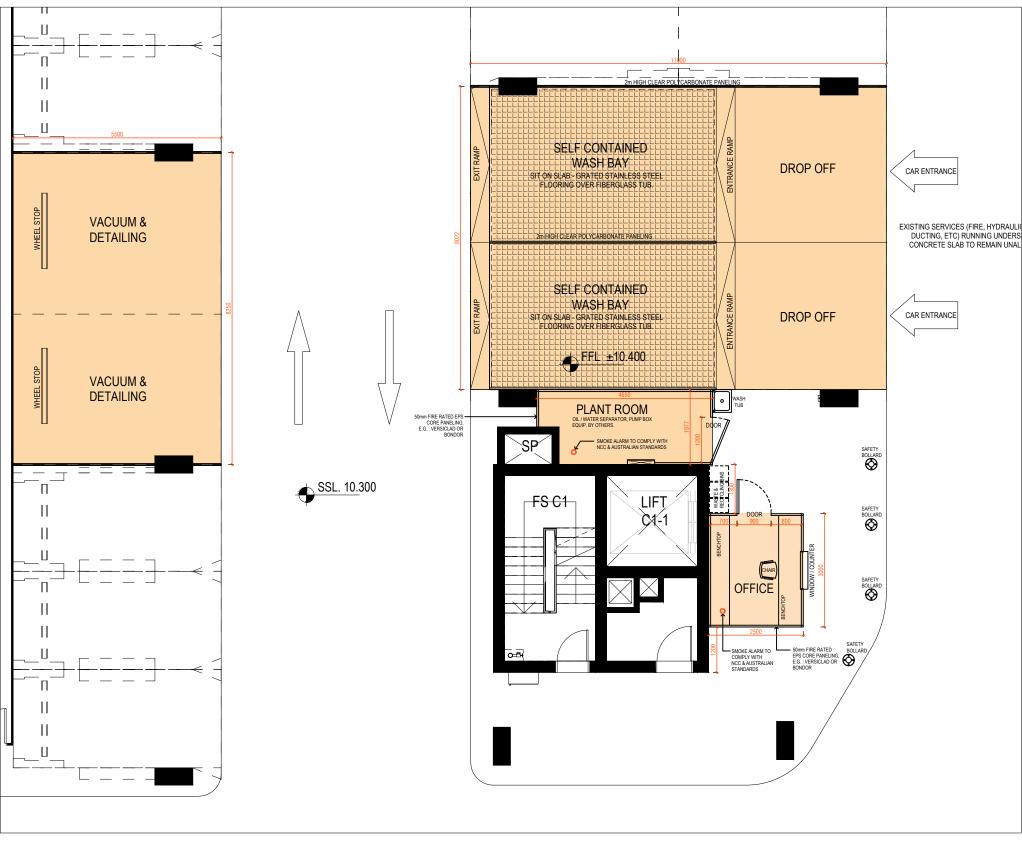

. . . . . / cont'

The car wash will have 2 drop off bays, 2 wash bays and 2 vacuum/detailing bays with a small office and plan room. This capacity along with the proposed reservation regime will be quite adequate to accommodate demands which, from experience, do not exhibit any particular peaking although Saturday and Sunday will be the busiest days.

Customers will approach the drop off bays along the 6.5m wide One-Way aisle and these very wide (4.0m) bays will facilitate easy direct access (i.e. no reversing or shuffling). Attendants will take the cars into the wash bay, then the vacuum/detail bay and on completion transfer the car to a vacant bay within the carpark unless the customer has waited or returned.

#### SELF CONTAINED WASH BAY DETAILS:

- Drive-thru configuration
- 8m wide x 6m deep Bay
- Clear Wall Paneling
- Grated Flooring
- Fiberglass Tub
- Ramps at Entrance and Exit
- 2 x Wall Mounted Stainless Steel Water Reels (connected to Pressure
- Washers) within each Bay
- 1 x Wall Mounted Air Reel (connected to air compressor within each Bay
- Ceiling Mounted Lighting
- 1 x Double GPO Waterproof powerpoints located within each bay

#### WATER TREATMENT SYSTEM DETAILS:

- Supply and install Eclipse Hydroflow HYD1000S oil water separator and connect to wash bay.
- Able to process 1000 litres per hour
- Stainless Steel Construction
- Diaphragm Pump, stand and float switch
- Pump Box

#### PLANT ROOM & EQUIPMENT DETAILS:

- Approx 2m x 4.6m Plant Room with lockable door
- 2 x Industrial Standard Pressure Washers
- 1 x 3HP Air Compressor
- 2 x Wet/Dry Vacuums (2 motor)
- 1 x Bunded Chemical Tray
- Wash Tub
- Lighting
- 4 x Double GPO Waterproof Power Points
- Smoke Detector/Emergency Exit sign
- Fire Extinguisher
- Plumbing for Washing Machine

#### OFFICE DETAILS:

- Approx 2.5m x 3 m Office with Lockable door
- Lockable window with counter
- Lighting
- 4 x Double GPO Waterproof Power Points
- Smoke Detector/Emergency Exit sign

PROPOSED CAR BAY WASH PLAN - LEVEL P2 SCALE: 1:100