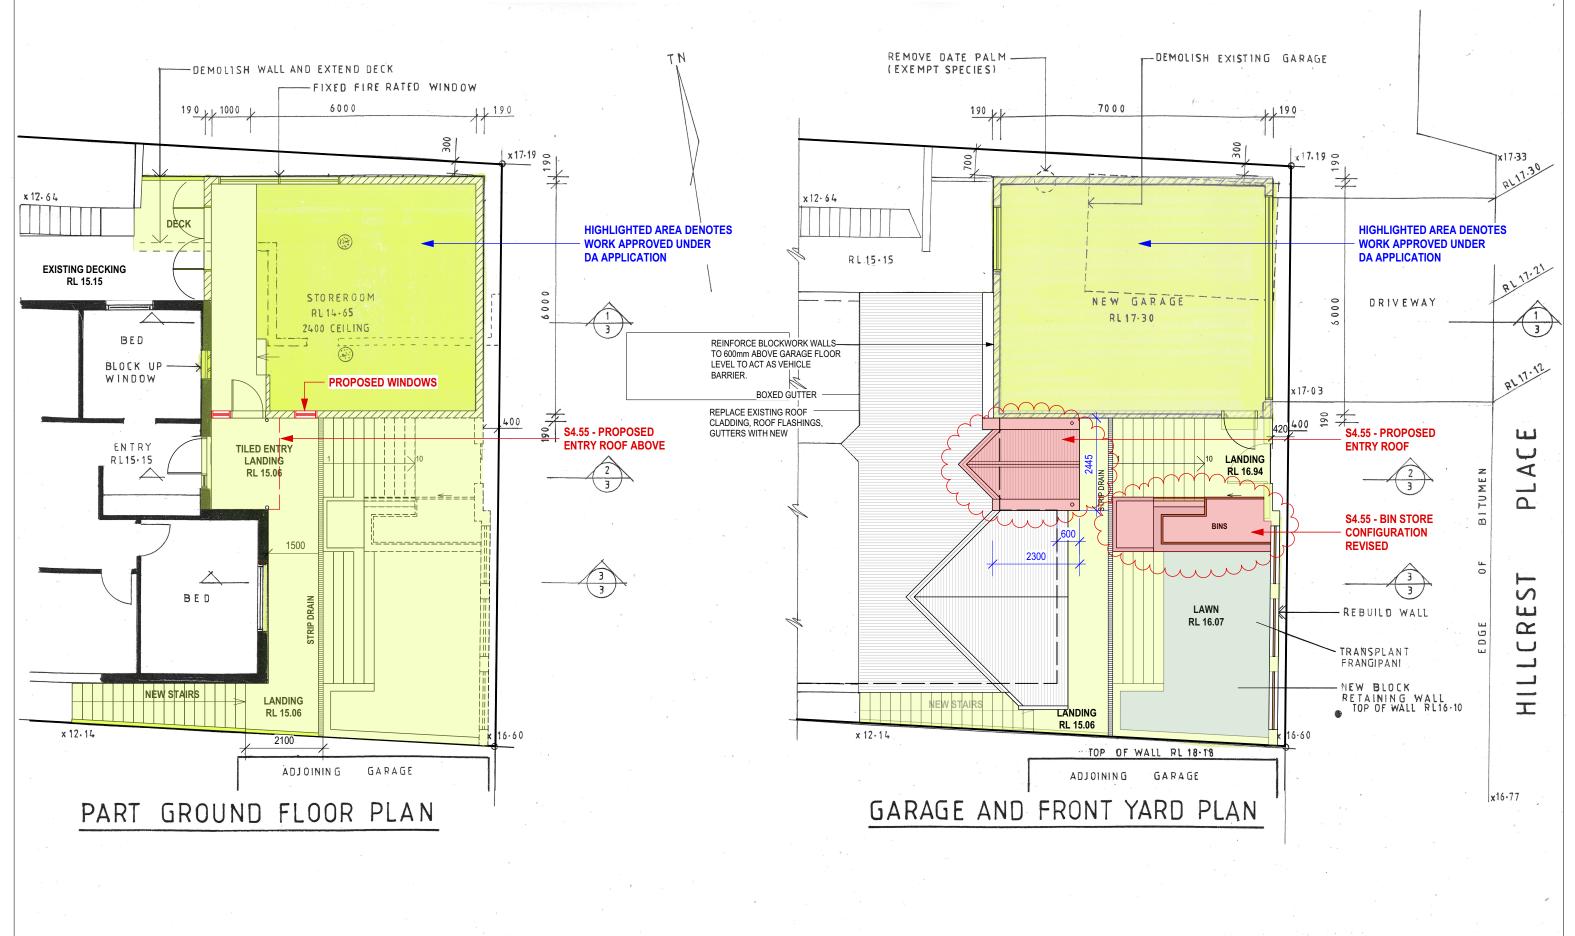

## EXTERNAL FINISHES SCHEDULE

Application Number: DA2019/0810 Project Address: Lot 52 DP 22369, 6 Hillcrest Place, North Manly NSW 2100 Proposed Modification: Roof Extension for covered Entry

November 2020

Vertical timber battens: front fence infill & gates

Stone cladding (inside property): Howqua Free Form by Eco Outdoors or similar

Roofs, cappings, gutters: Colorbond 'Surfmist' or similar

Paint colour: house, carport, front fence, downpipes. Dulux 'CB Monument' or similar