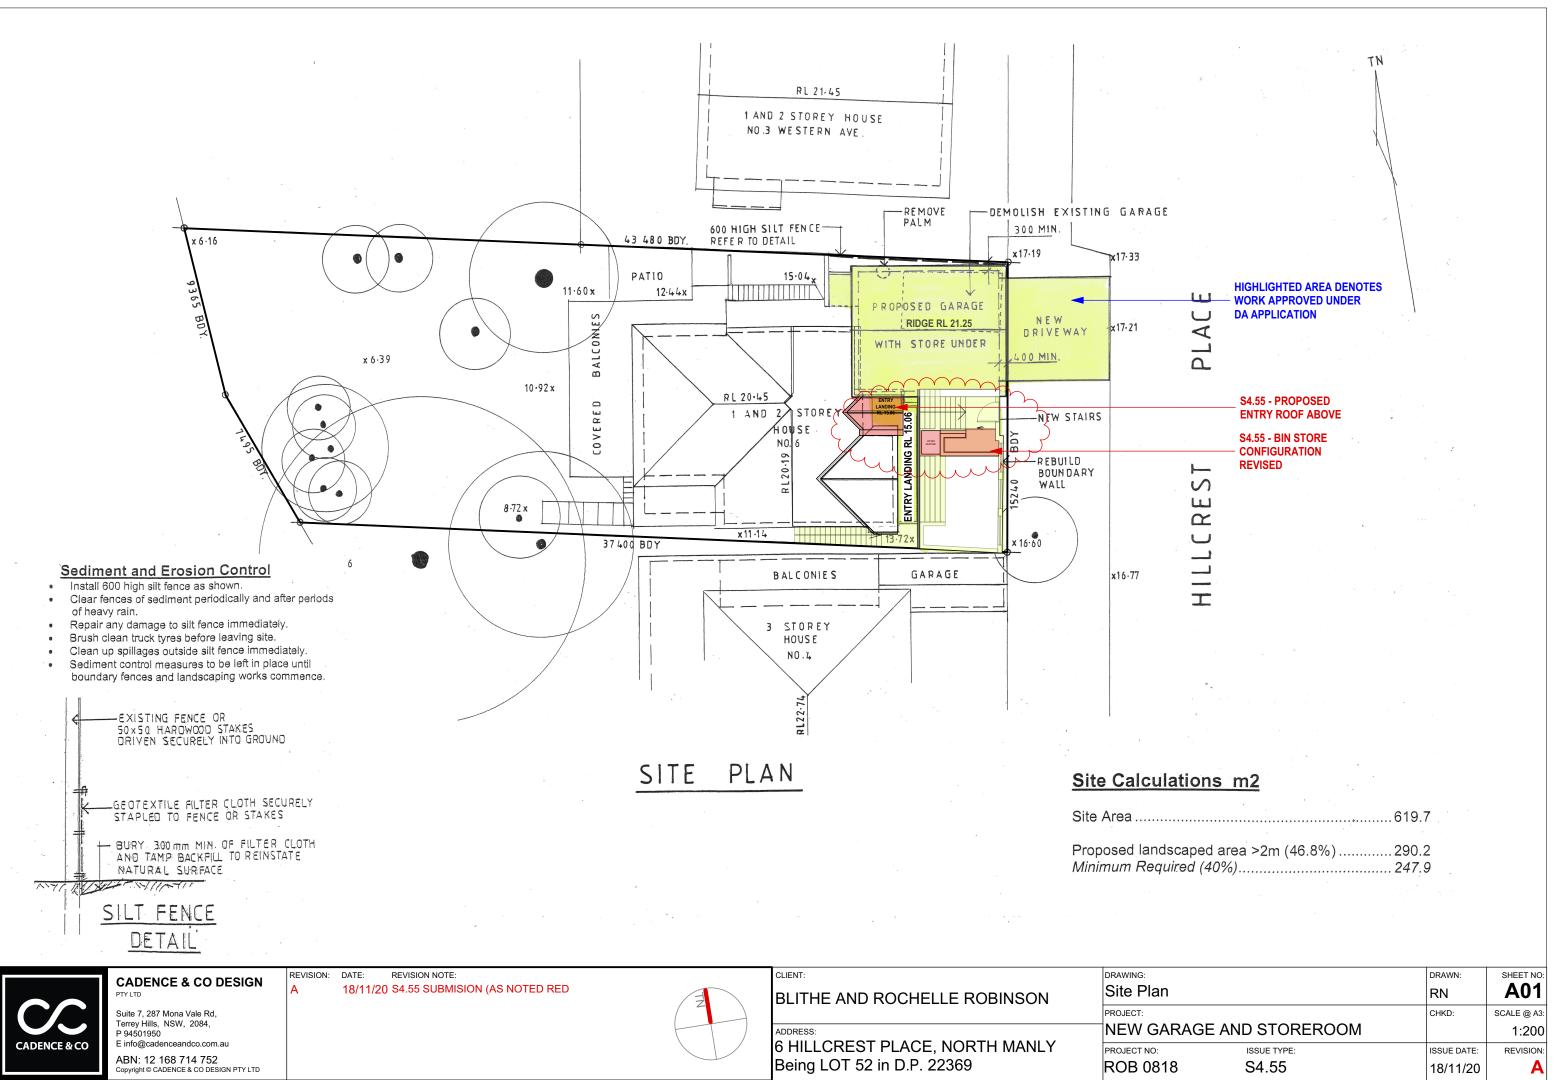

## EXTERNAL FINISHES SCHEDULE

Application Number: DA2019/0810 Project Address: Lot 52 DP 22369, 6 Hillcrest Place, North Manly NSW 2100 Proposed Modification: Roof Extension for covered Entry

November 2020

Vertical timber battens: front fence infill & gates

Stone cladding (inside property): Howqua Free Form by Eco Outdoors or similar

Roofs, cappings, gutters: Colorbond 'Surfmist' or similar

Paint colour: house, carport, front fence, downpipes. Dulux 'CB Monument' or similar