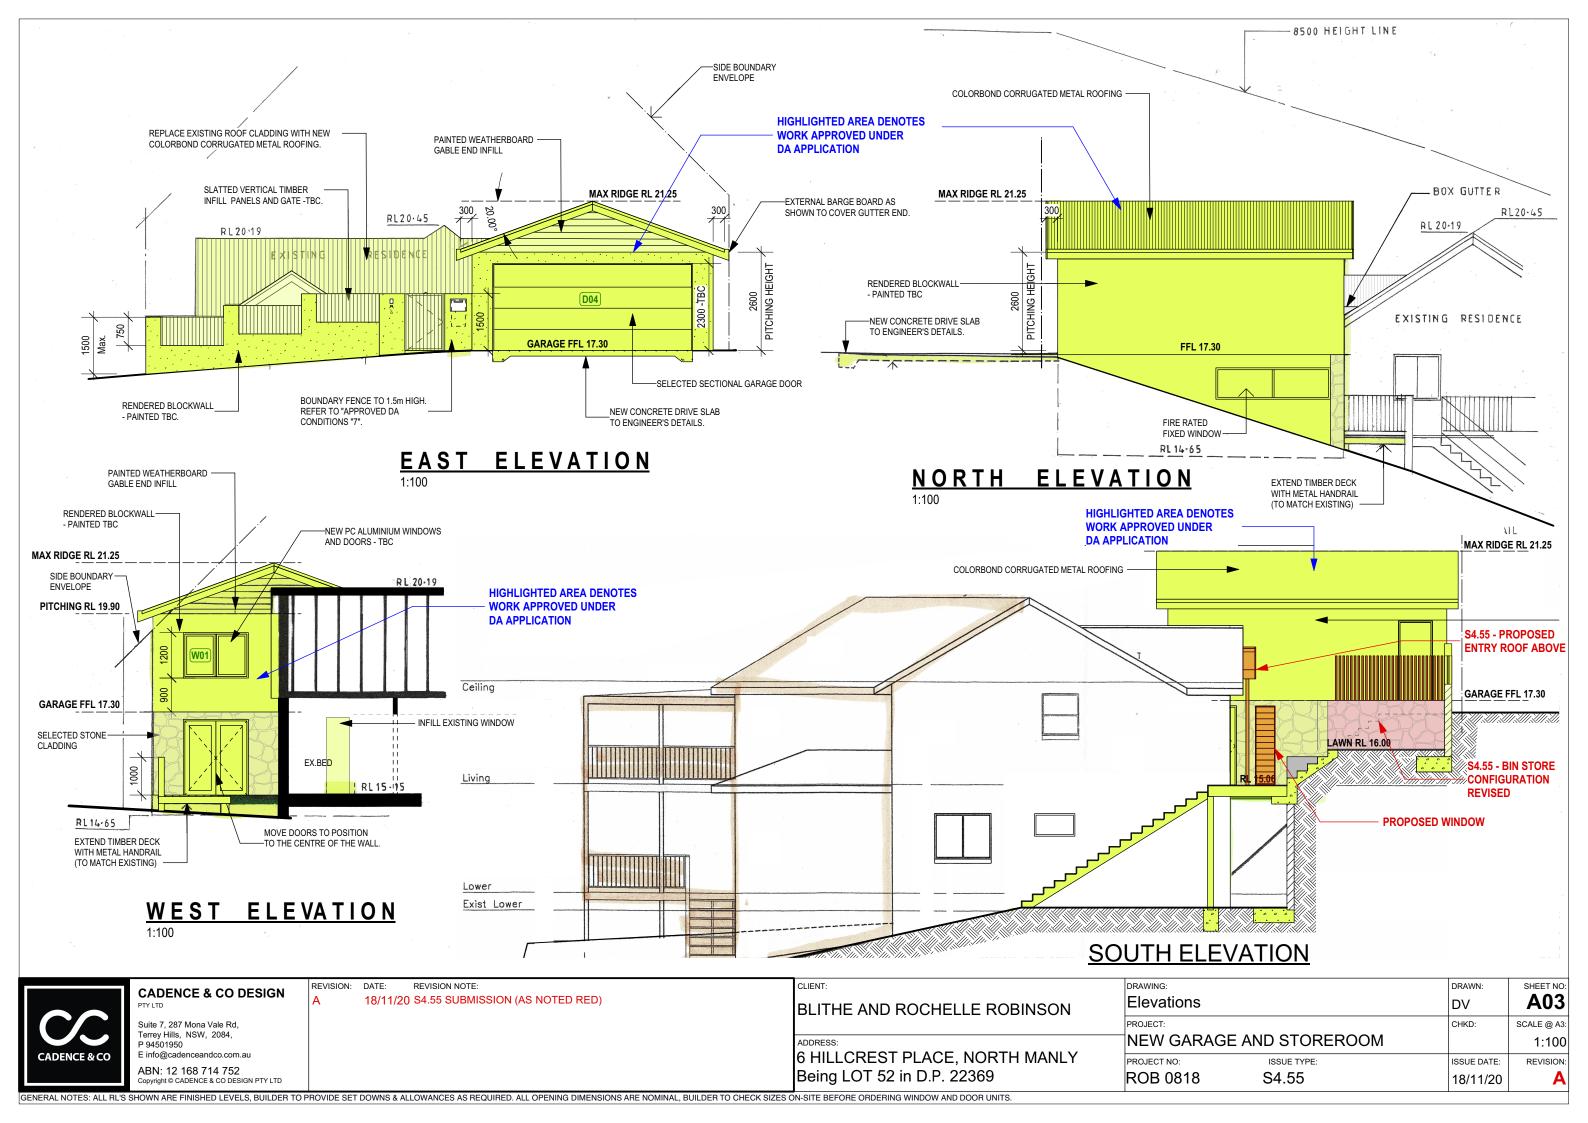

## EXTERNAL FINISHES SCHEDULE

Application Number: DA2019/0810 Project Address: Lot 52 DP 22369, 6 Hillcrest Place, North Manly NSW 2100 Proposed Modification: Roof Extension for covered Entry

November 2020

Vertical timber battens: front fence infill & gates

Stone cladding (inside property): Howqua Free Form by Eco Outdoors or similar

Roofs, cappings, gutters: Colorbond 'Surfmist' or similar

Paint colour: house, carport, front fence, downpipes. Dulux 'CB Monument' or similar