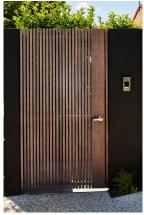

## EXTERNAL FINISHES SCHEDULE

Application Number: DA2019/0810 Project Address: Lot 52 DP 22369, 6 Hillcrest Place, North Manly NSW 2100 Proposed Modification: Roof Extension for covered Entry

November 2020

Vertical timber battens: front fence infill & gates

Stone cladding (inside property): Howqua Free Form by Eco Outdoors or similar

Roofs, cappings, gutters: Colorbond 'Surfmist' or similar

Paint colour: house, carport, front fence, downpipes. Dulux 'CB Monument' or similar