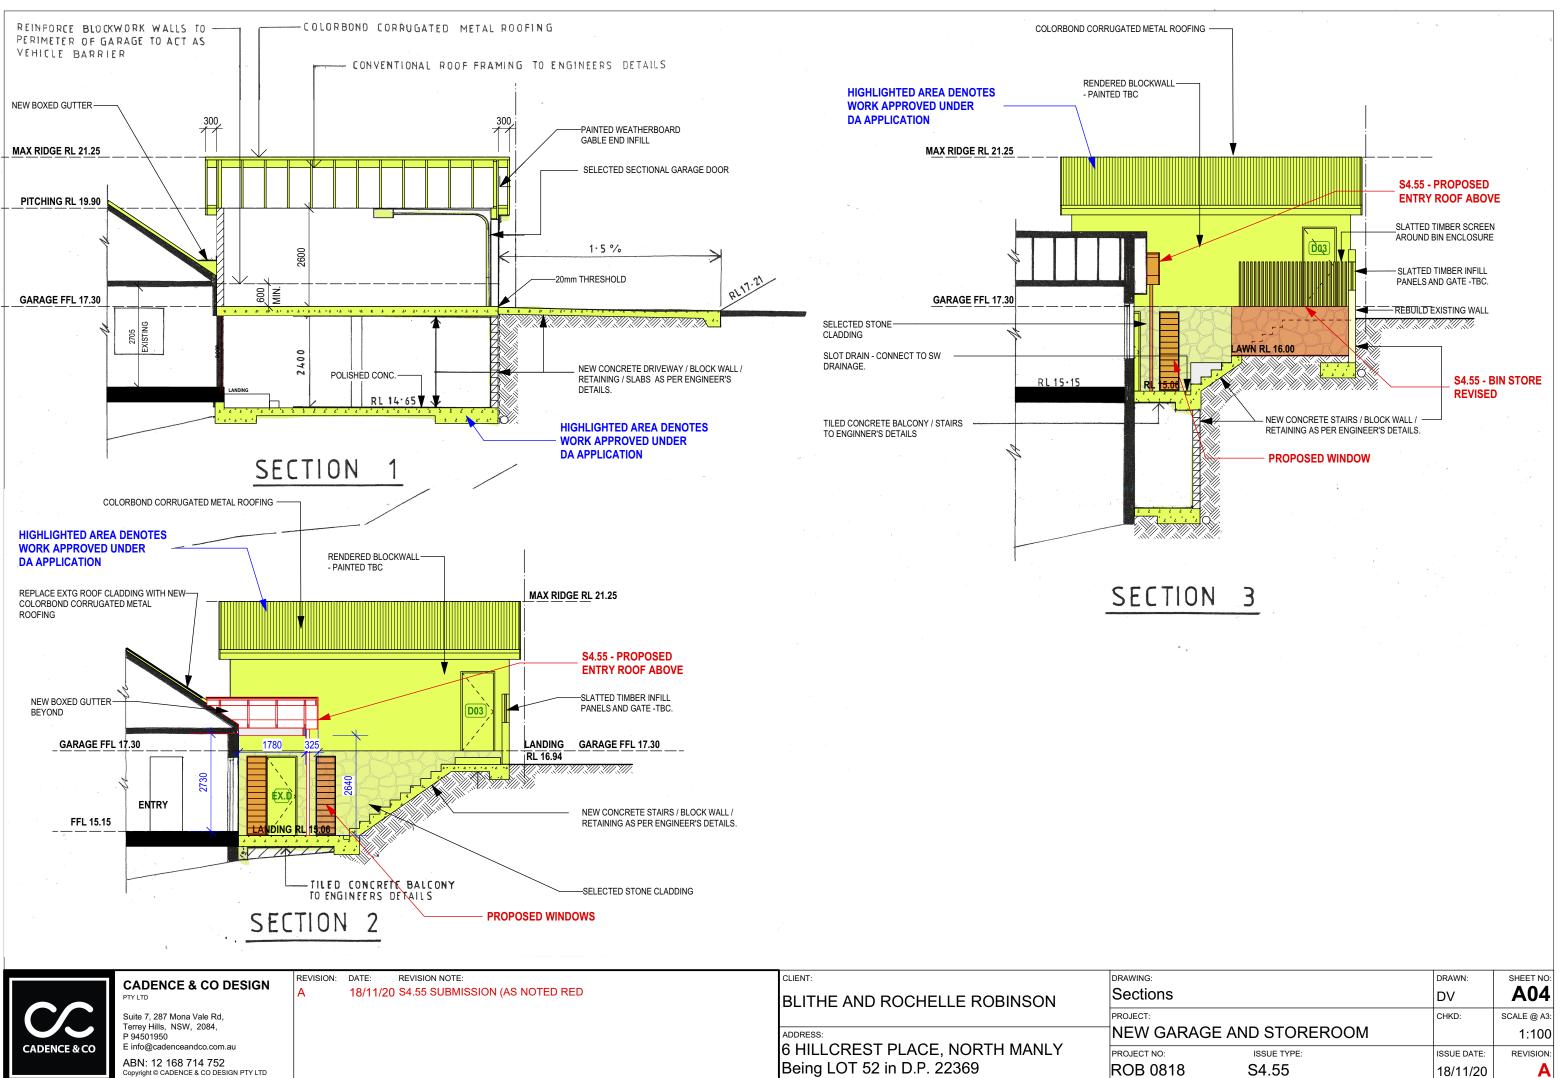

## EXTERNAL FINISHES SCHEDULE

Application Number: DA2019/0810 Project Address: Lot 52 DP 22369, 6 Hillcrest Place, North Manly NSW 2100 Proposed Modification: Roof Extension for covered Entry

November 2020

Vertical timber battens: front fence infill & gates

Stone cladding (inside property): Howqua Free Form by Eco Outdoors or similar

Roofs, cappings, gutters: Colorbond 'Surfmist' or similar

Paint colour: house, carport, front fence, downpipes. Dulux 'CB Monument' or similar