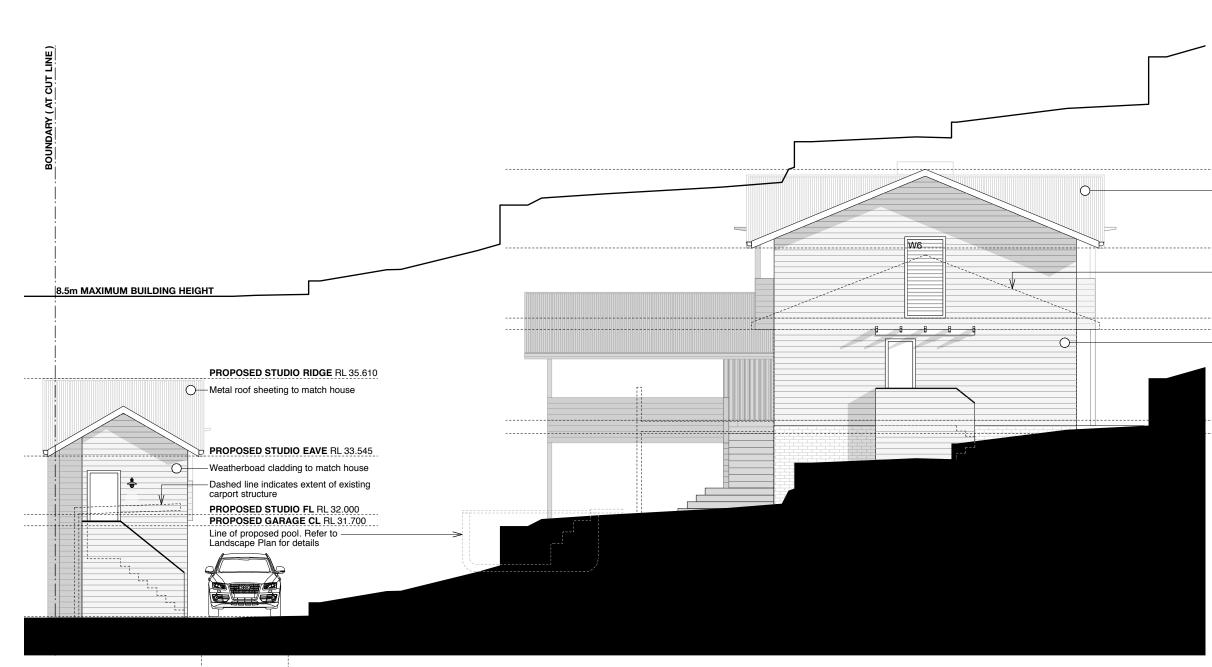

## Legend

Extent of proposal encroaching on building envelope

-Metal roof sheeting to match house

Weatherboad cladding to match house
Dashed line indicates extent of existing carport structure

AISSUED FOR DEVELOPMENT APPLICATION10.08.20P1PRELIMINARY DA ISSUE06.05.20

AMENDMENTS

Avalon Beach NSW AUSTRALIA . laura@lauracook.com.au . +614 04 189 231

RYAN-MUSACCHIO RESIDENCE 15 BURRENDONG PLACE, AVALON

DEVELOPMENT APPLICATION ISSUE

ELEVATION SCALE 1:100 @ A3 DRAWN LC

South West (studio) Elevation Scale 1:100

## Legend

Extent of proposal encroaching on building envelope

-Metal roof sheeting to match house

Weatherboad cladding to match house Dashed line indicates extent of existing carport structure

A ISSUED FOR DEVELOPMENT APPLICATION 10.08.20 P1 PRELIMINARY DA ISSUE