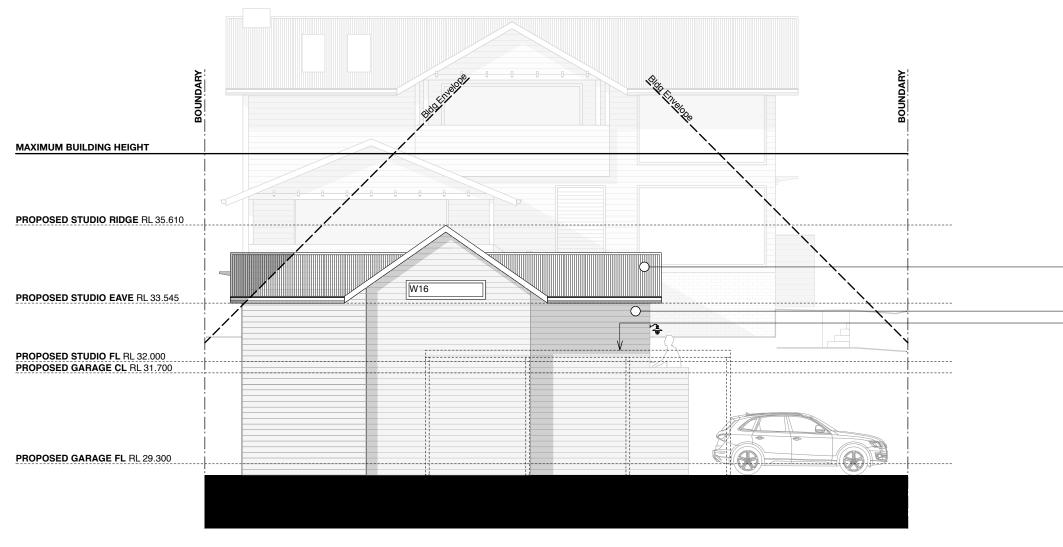

## DEVELOPMENT APPLICATION ISSUE

ELEVATION SCALE 1:100 @ A3 DRAWN LC

North East (studio) Elevation Scale 1:100

## Legend

Extent of proposal encroaching on building envelope

-Metal roof sheeting to match house

Weatherboad cladding to match house
Dashed line indicates extent of existing carport structure

AISSUED FOR DEVELOPMENT APPLICATION10.08.20P1PRELIMINARY DA ISSUE06.05.20