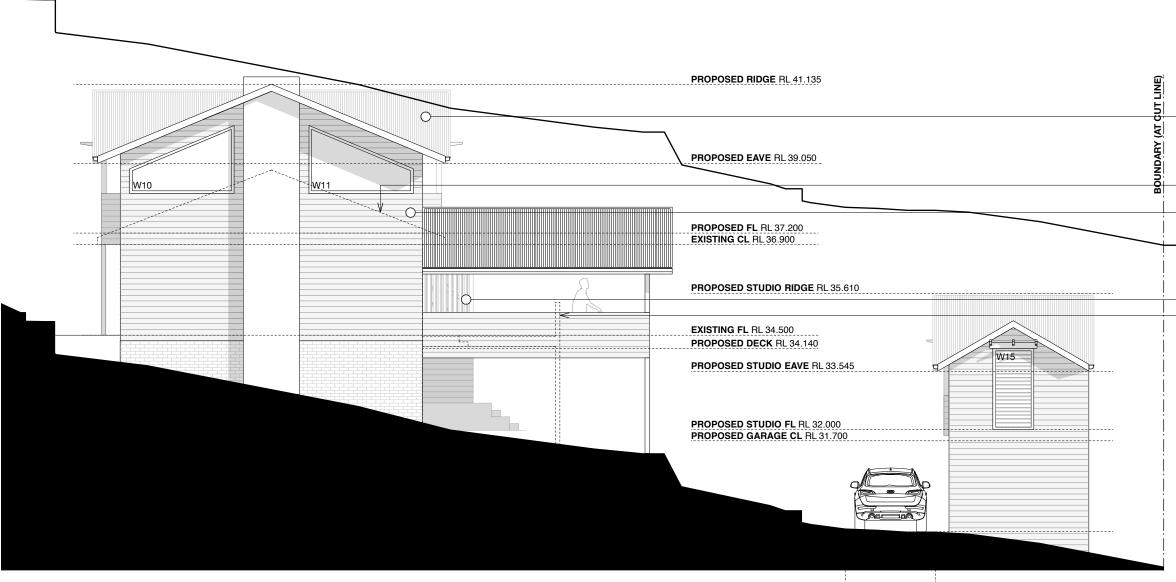

-Weatherboad cladding to external walls

Proposed first floor addition.
Metal roof sheeting as indicated

North East (front) Elevation Scale 1:100

#### Legend

Extent of proposal encroaching on building envelope

Proposed first floor addition.
Metal roof sheeting as indicated

— Dashed line indicates extent of existing single storey residence

Weatherboad cladding to external walls

---- Covered entry

AISSUED FOR DEVELOPMENT APPLICATION10.08.20P1PRELIMINARY DA ISSUE06.05.20