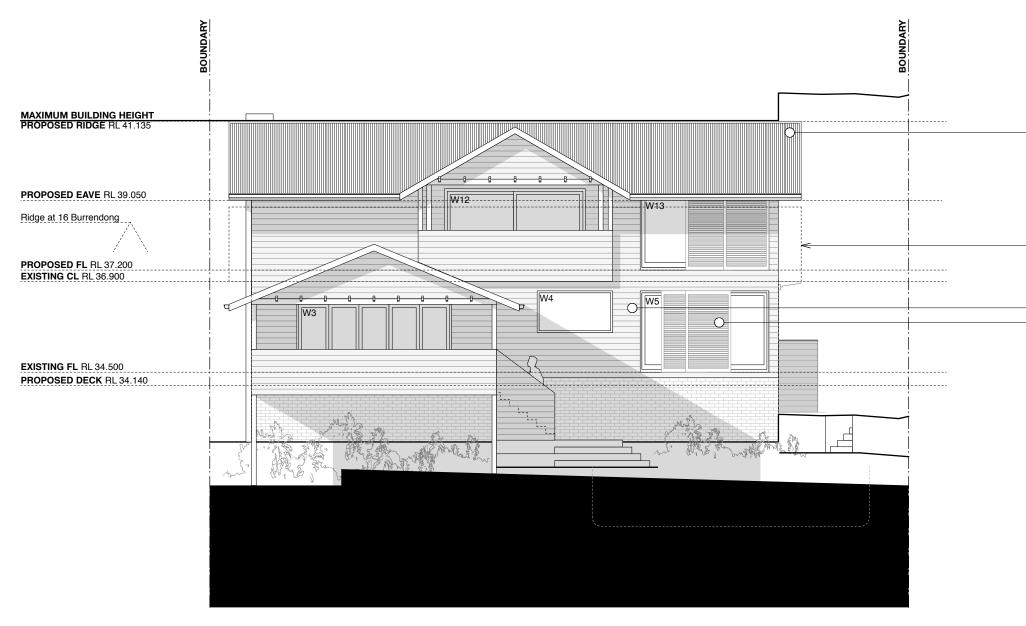

## RYAN-MUSACCHIO RESIDENCE 15 BURRENDONG PLACE, AVALON

DEVELOPMENT APPLICATION ISSUE

SITE AND ROOF PLAN SCALE 1:200 @ A3 DRAWN LC

South East Elevation Scale 1:100 \_\_\_\_ Existing I

Existing ROW

PROPOSED RIDGE RL 41.135

Proposed first floor addition.
Metal roof sheeting as indicated

PROPOSED EAVE RL 39.050

- Dashed line indicates extent of existing single storey residence

PROPOSED FL RL 37.200 EXISTING CL RL 36.900 - Weatherboad cladding to external walls

EXISTING FL RL 34.500 PROPOSED DECK RL 34.140

AISSUED FOR DEVELOPMENT APPLICATION10.08.20P1PRELIMINARY DA ISSUE06.05.20

AMENDMENTS

Avalon Beach NSW AUSTRALIA . laura@lauracook.com.au . +614 04 189 231

RYAN-MUSACCHIO RESIDENCE 15 BURRENDONG PLACE, AVALON