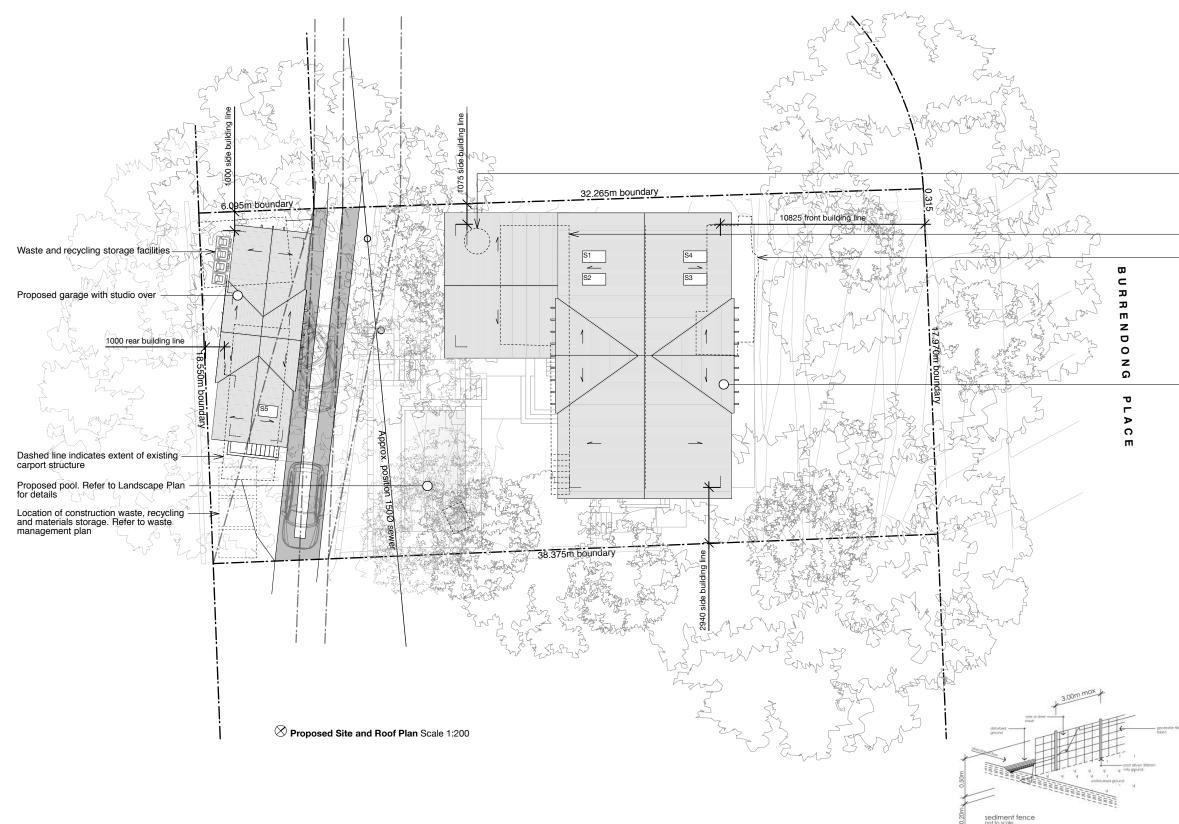

#### sediment control details

 al erosion and sedimentation control measures, including revegetation and storage of soil and topsial shalb be implemented to the standards of the soil conservation of NSW.
al drainage works shalb be constructed and stabilized as early as possible during development.
sediment hoss shalb be constructed around all hield pils consisting of 300mm wide x 300mm deep trench.
al disclose that basis shalb be cleaned when the structures are a maximum of 60% full of soil materials, including the maintenance period.
al distinuted arous shalb be located away from diainage lines and arous where water may concentrate.
Tiller shalb constructed by stretching al life fabric (propex or approved equivalent between post at 2.0m centres. fabric shalb be build 150mm along 16 lower edga.

#### Legend

- Existing right-of-way concrete strip driveway
- Existing structures to be demolished

— Dashed line indicates extent of existing deck to be replaced

 Dashed line indicates extent of existing paved courtyard to be replaced with decking

## RYAN-MUSACCHIO RESIDENCE 15 BURRENDONG PLACE, AVALON

DEVELOPMENT APPLICATION ISSUE

SITE AND ROOF PLAN SCALE 1:200 @ A3 DRAWN LC

South East Elevation Scale 1:100 \_\_\_\_ Existing I

Existing ROW

PROPOSED RIDGE RL 41.135