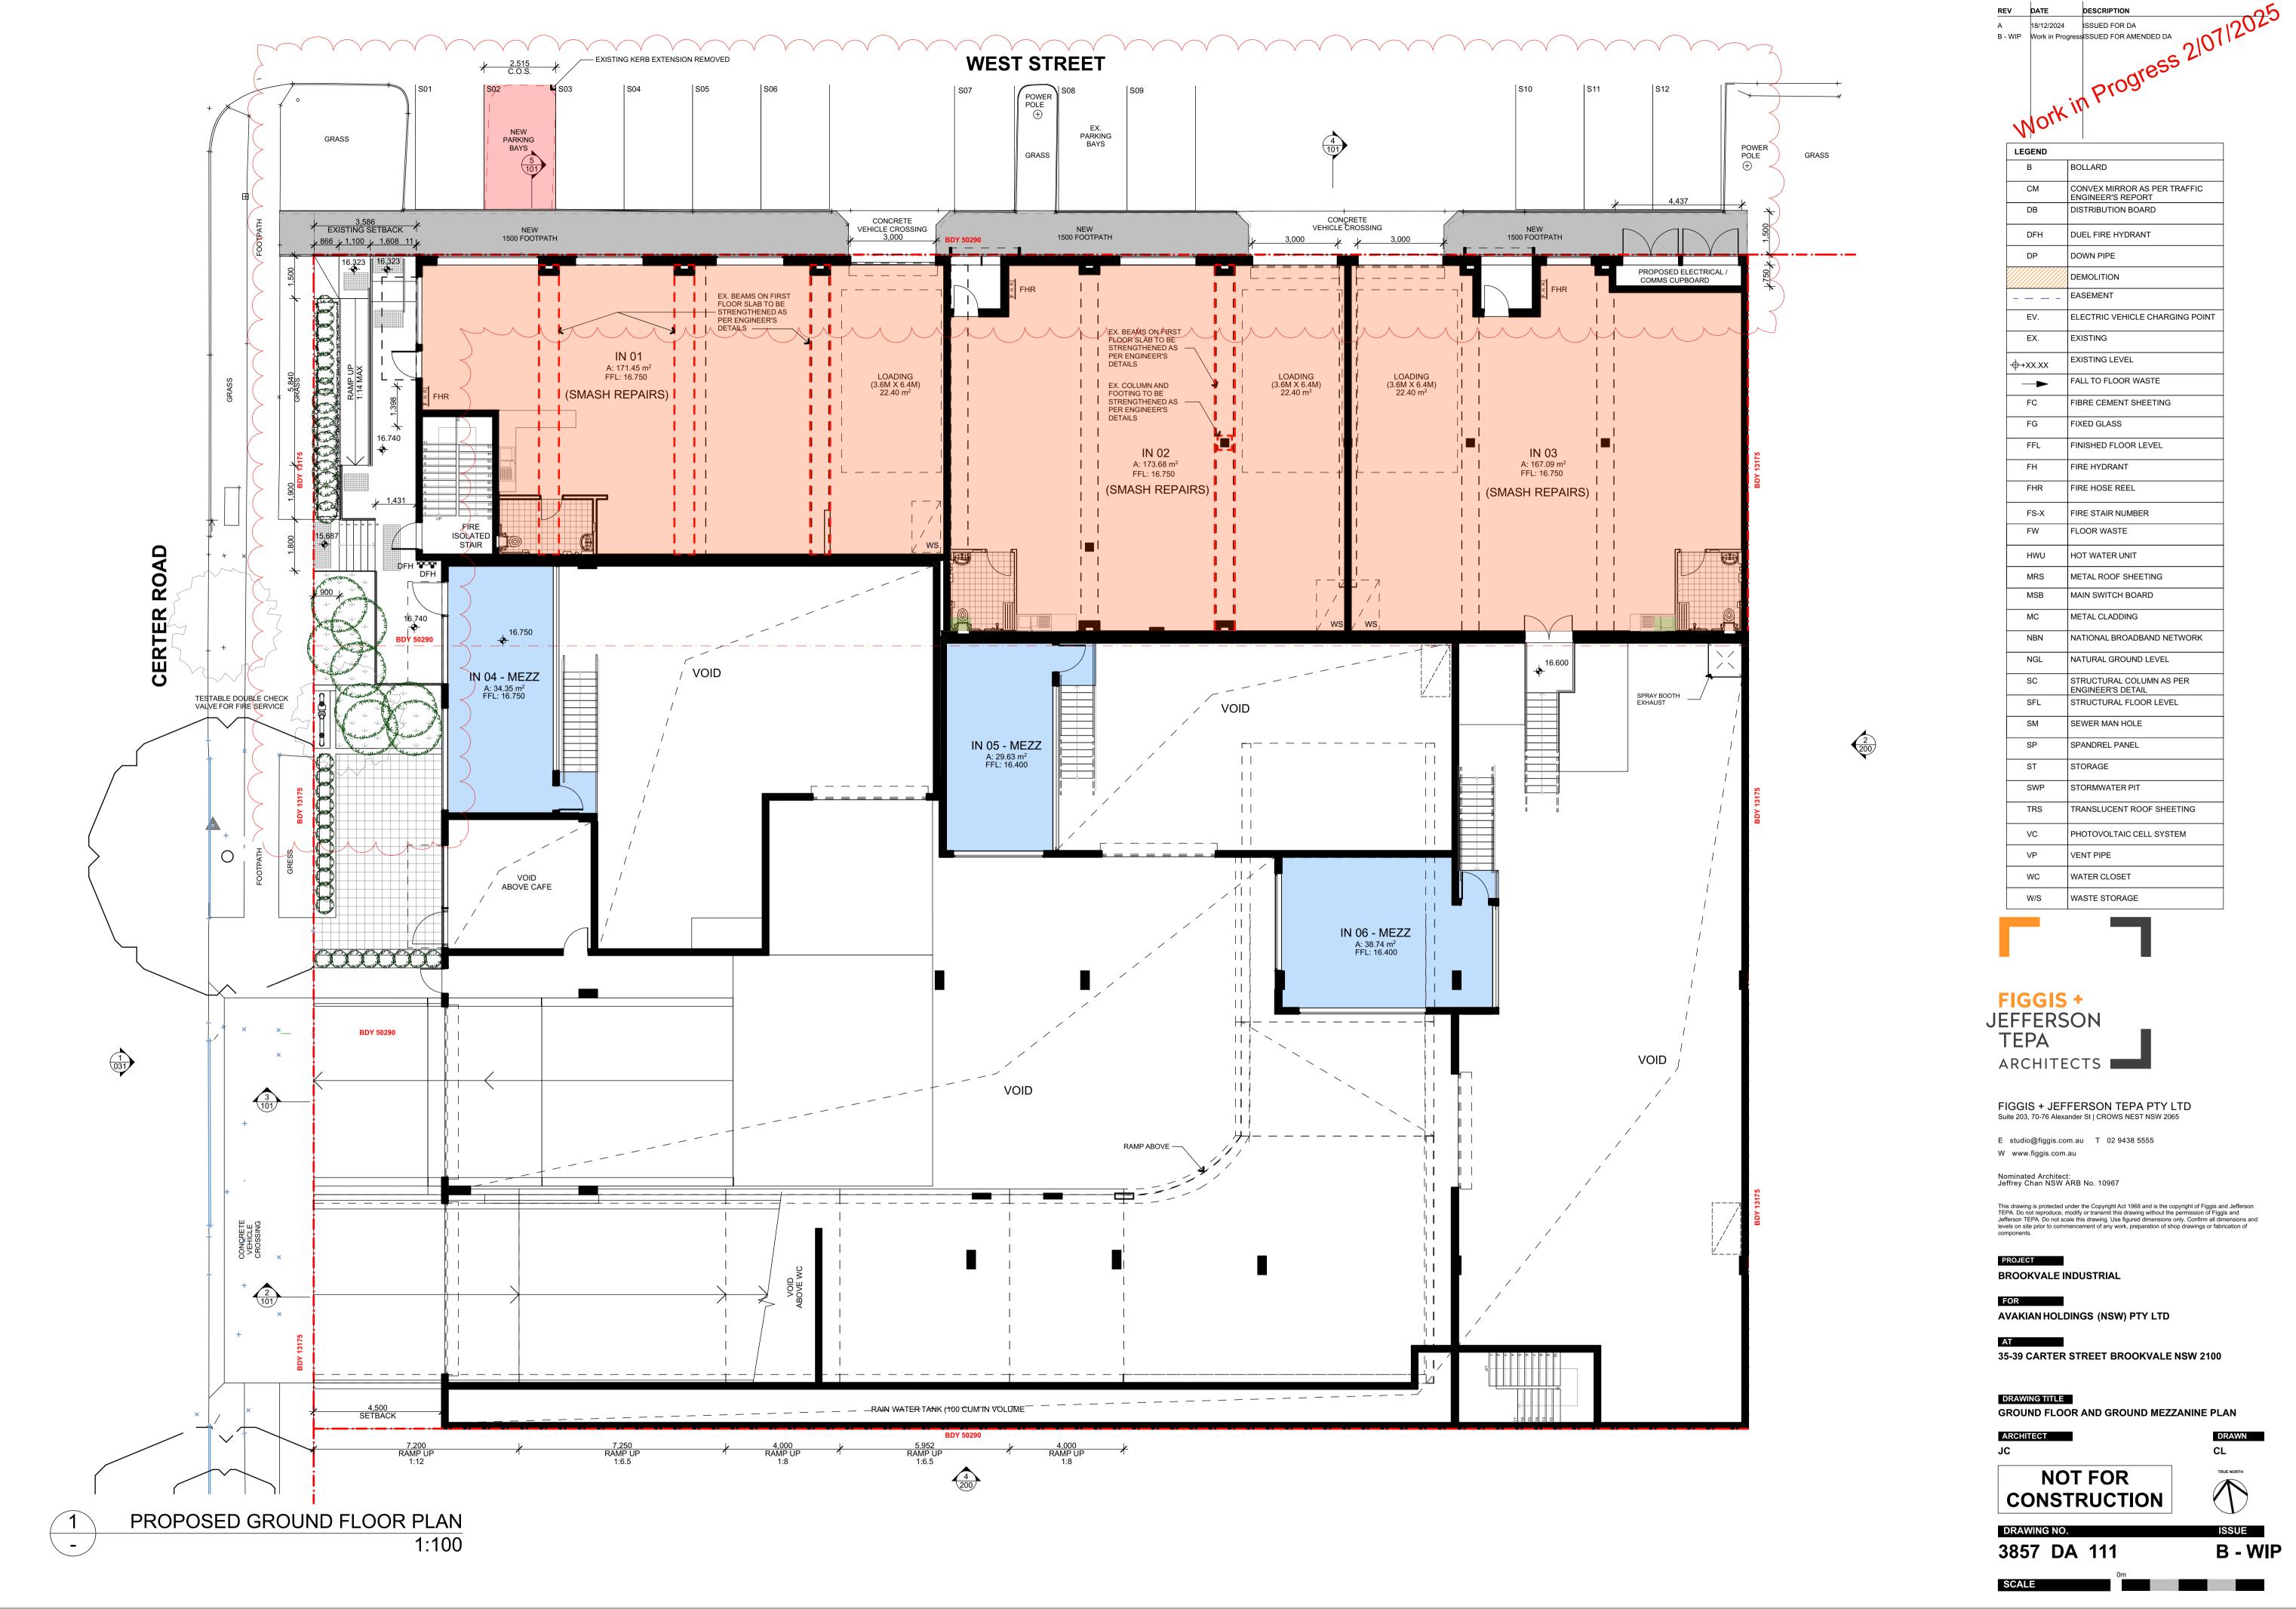

In particular, please see attached revised plans which have been modified in response to Council's comments under the 'Car Parking, Access and Traffic' section from your letter, as follows:

- one kerb extension on West Street as marked has been removed in order to add an additional parking space. Time restricted parking with "1P restriction" will also be implemented along West Street to ensure adequate turnover of parking and can be conditioned as part of the approval
- the driveway ramp on the Lower Ground Floor has been modified as per Council's comments
- a convex mirror has been added on the First Floor near the top of the ramp
- the layout of parking P17, P18, and P19 next to Unit IN10 has been updated as per Council's recommendation
- one designated parking space for Unit IN06 has been relocated within the main car parking area on the Lower Ground Floor
- 10 x vertical bike parking for staff has been provided in a 5.4m long x 2.7m wide secure room/enclosure adjacent to the café parking space
- the visitor bike parking has been relocated from the First Floor to the Lower Ground Floor
- 2 motorcycle parking bays have been provided on the First Floor
- the unisex WC has been relocated closer to the Café

In addition, I can confirm that the revised vehicular access, car parking, and loading dock arrangements have been designed generally in accordance with the relevant requirements of the Standards Australia publication AS2890.1, AS2890.2, AS2890.3, and AS2890.6.