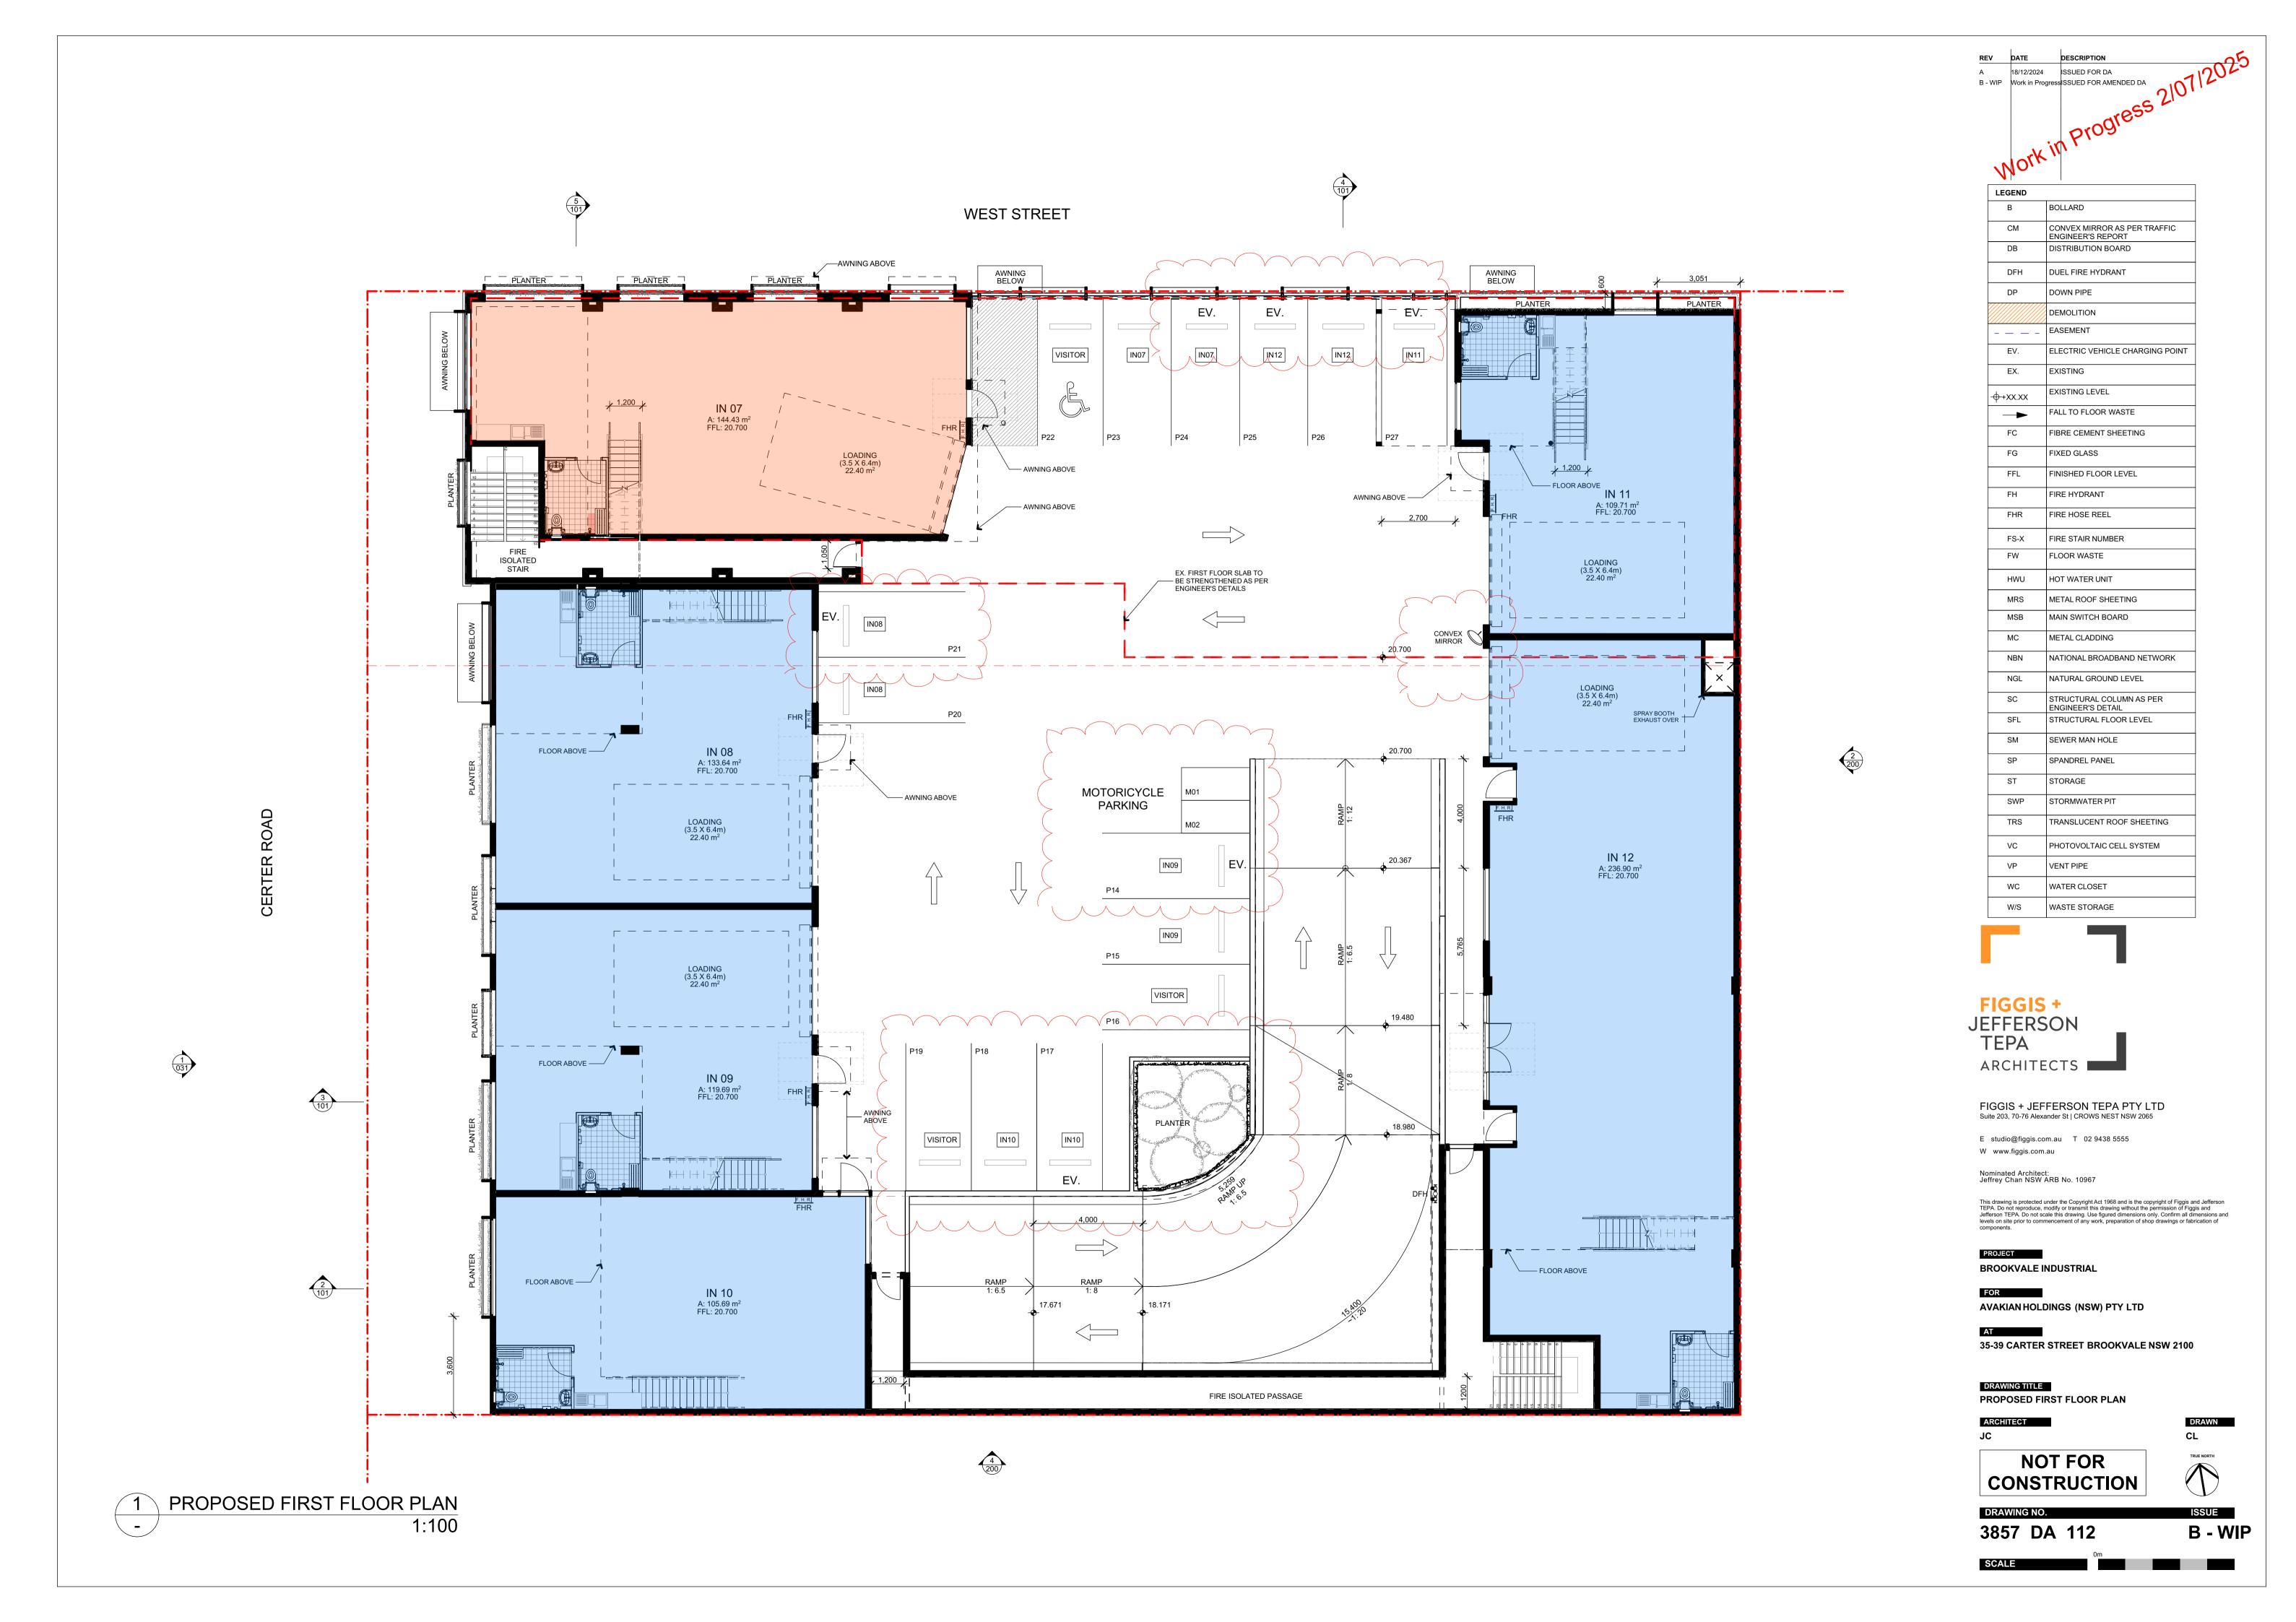

In particular, please see attached revised plans which have been modified in response to Council's comments under the 'Car Parking, Access and Traffic' section from your letter, as follows:

- one kerb extension on West Street as marked has been removed in order to add an additional parking space. Time restricted parking with "1P restriction" will also be implemented along West Street to ensure adequate turnover of parking and can be conditioned as part of the approval
- the driveway ramp on the Lower Ground Floor has been modified as per Council's comments
- a convex mirror has been added on the First Floor near the top of the ramp
- the layout of parking P17, P18, and P19 next to Unit IN10 has been updated as per Council's recommendation
- one designated parking space for Unit IN06 has been relocated within the main car parking area on the Lower Ground Floor
- 10 x vertical bike parking for staff has been provided in a 5.4m long x 2.7m wide secure room/enclosure adjacent to the café parking space
- the visitor bike parking has been relocated from the First Floor to the Lower Ground Floor
- 2 motorcycle parking bays have been provided on the First Floor
- the unisex WC has been relocated closer to the Café