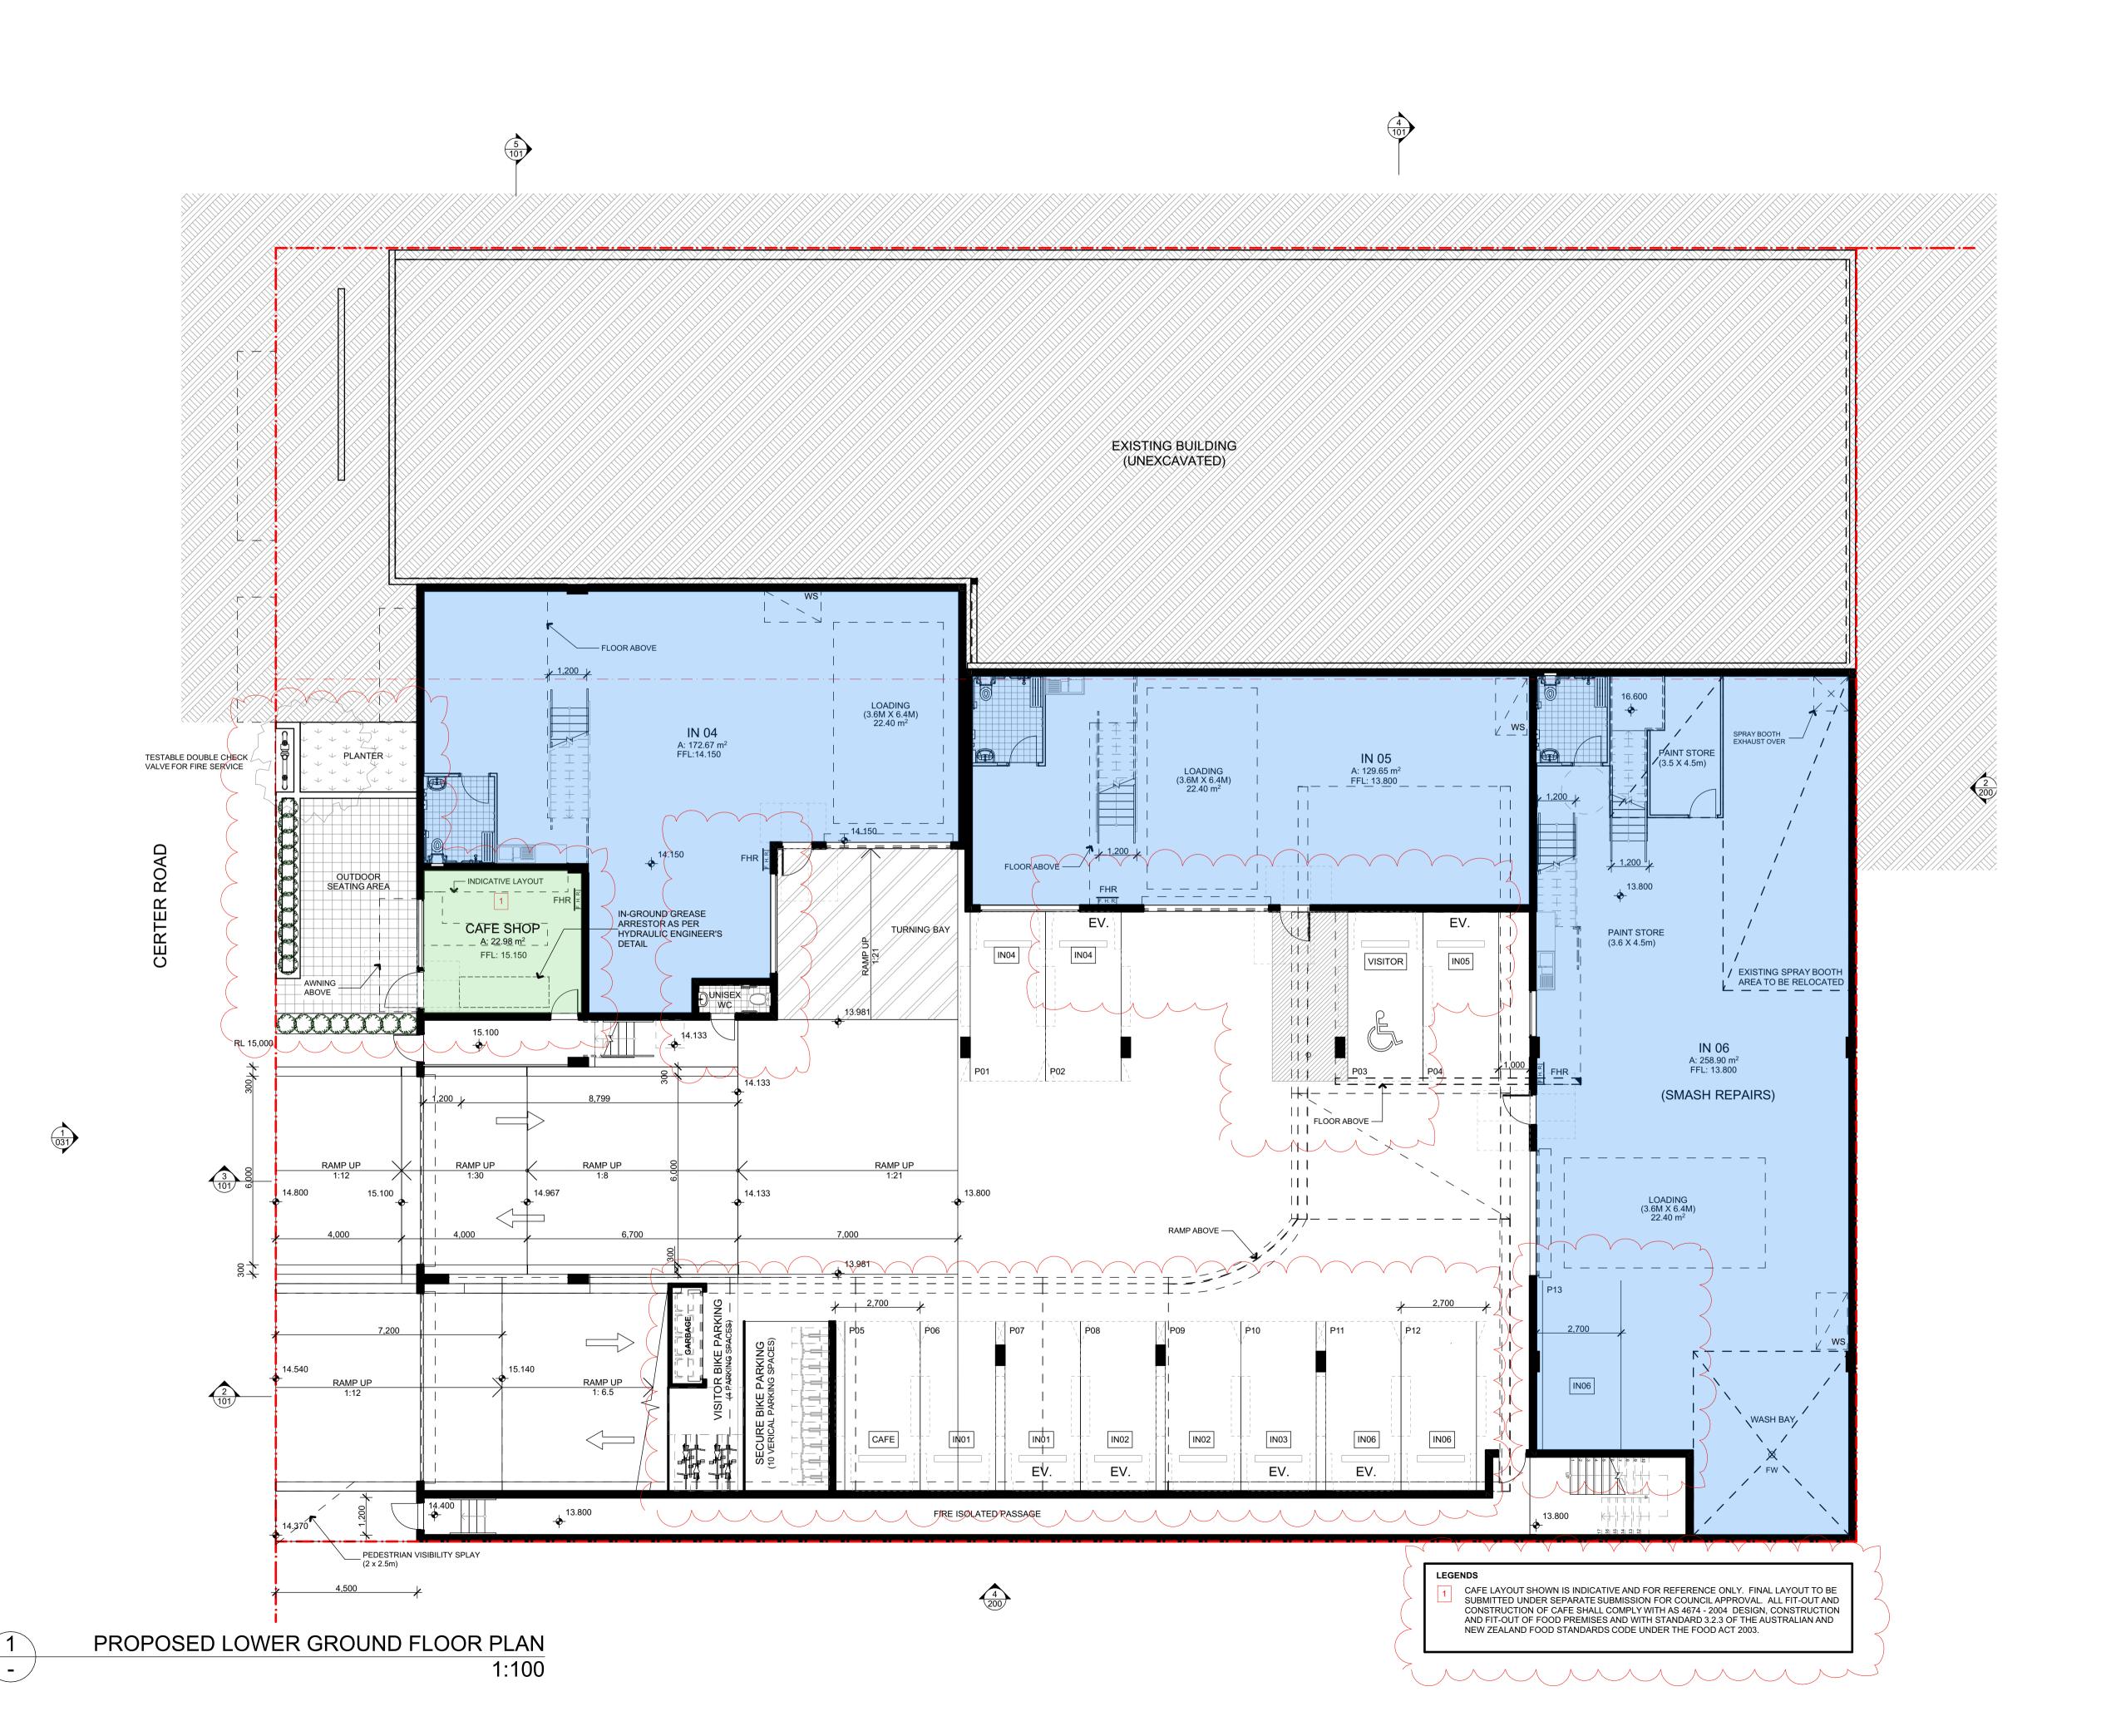

In particular, please see attached revised plans which have been modified in response to Council's comments under the 'Car Parking, Access and Traffic' section from your letter, as follows:

- one kerb extension on West Street as marked has been removed in order to add an additional parking space. Time restricted parking with "1P restriction" will also be implemented along West Street to ensure adequate turnover of parking and can be conditioned as part of the approval
- the driveway ramp on the Lower Ground Floor has been modified as per Council's comments
- a convex mirror has been added on the First Floor near the top of the ramp
- the layout of parking P17, P18, and P19 next to Unit IN10 has been updated as per Council's recommendation
- one designated parking space for Unit IN06 has been relocated within the main car parking area on the Lower Ground Floor
- 10 x vertical bike parking for staff has been provided in a 5.4m long x 2.7m wide secure room/enclosure adjacent to the café parking space
- the visitor bike parking has been relocated from the First Floor to the Lower Ground Floor
- 2 motorcycle parking bays have been provided on the First Floor
- the unisex WC has been relocated closer to the Café

In addition, I can confirm that the revised vehicular access, car parking, and loading dock arrangements have been designed generally in accordance with the relevant requirements of the Standards Australia publication AS2890.1, AS2890.2, AS2890.3, and AS2890.6.

PROJECT **BROOKVALE INDUSTRIAL** 

AVAKIAN HOLDINGS (NSW) PTY LTD

35-39 CARTER STREET BROOKVALE NSW 2100

DRAWING TITLE LOWER GROUND FLOOR PLAN

ARCHITECT

**NOT FOR** 

DRAWING NO. 3857 DA 110

B - WIP