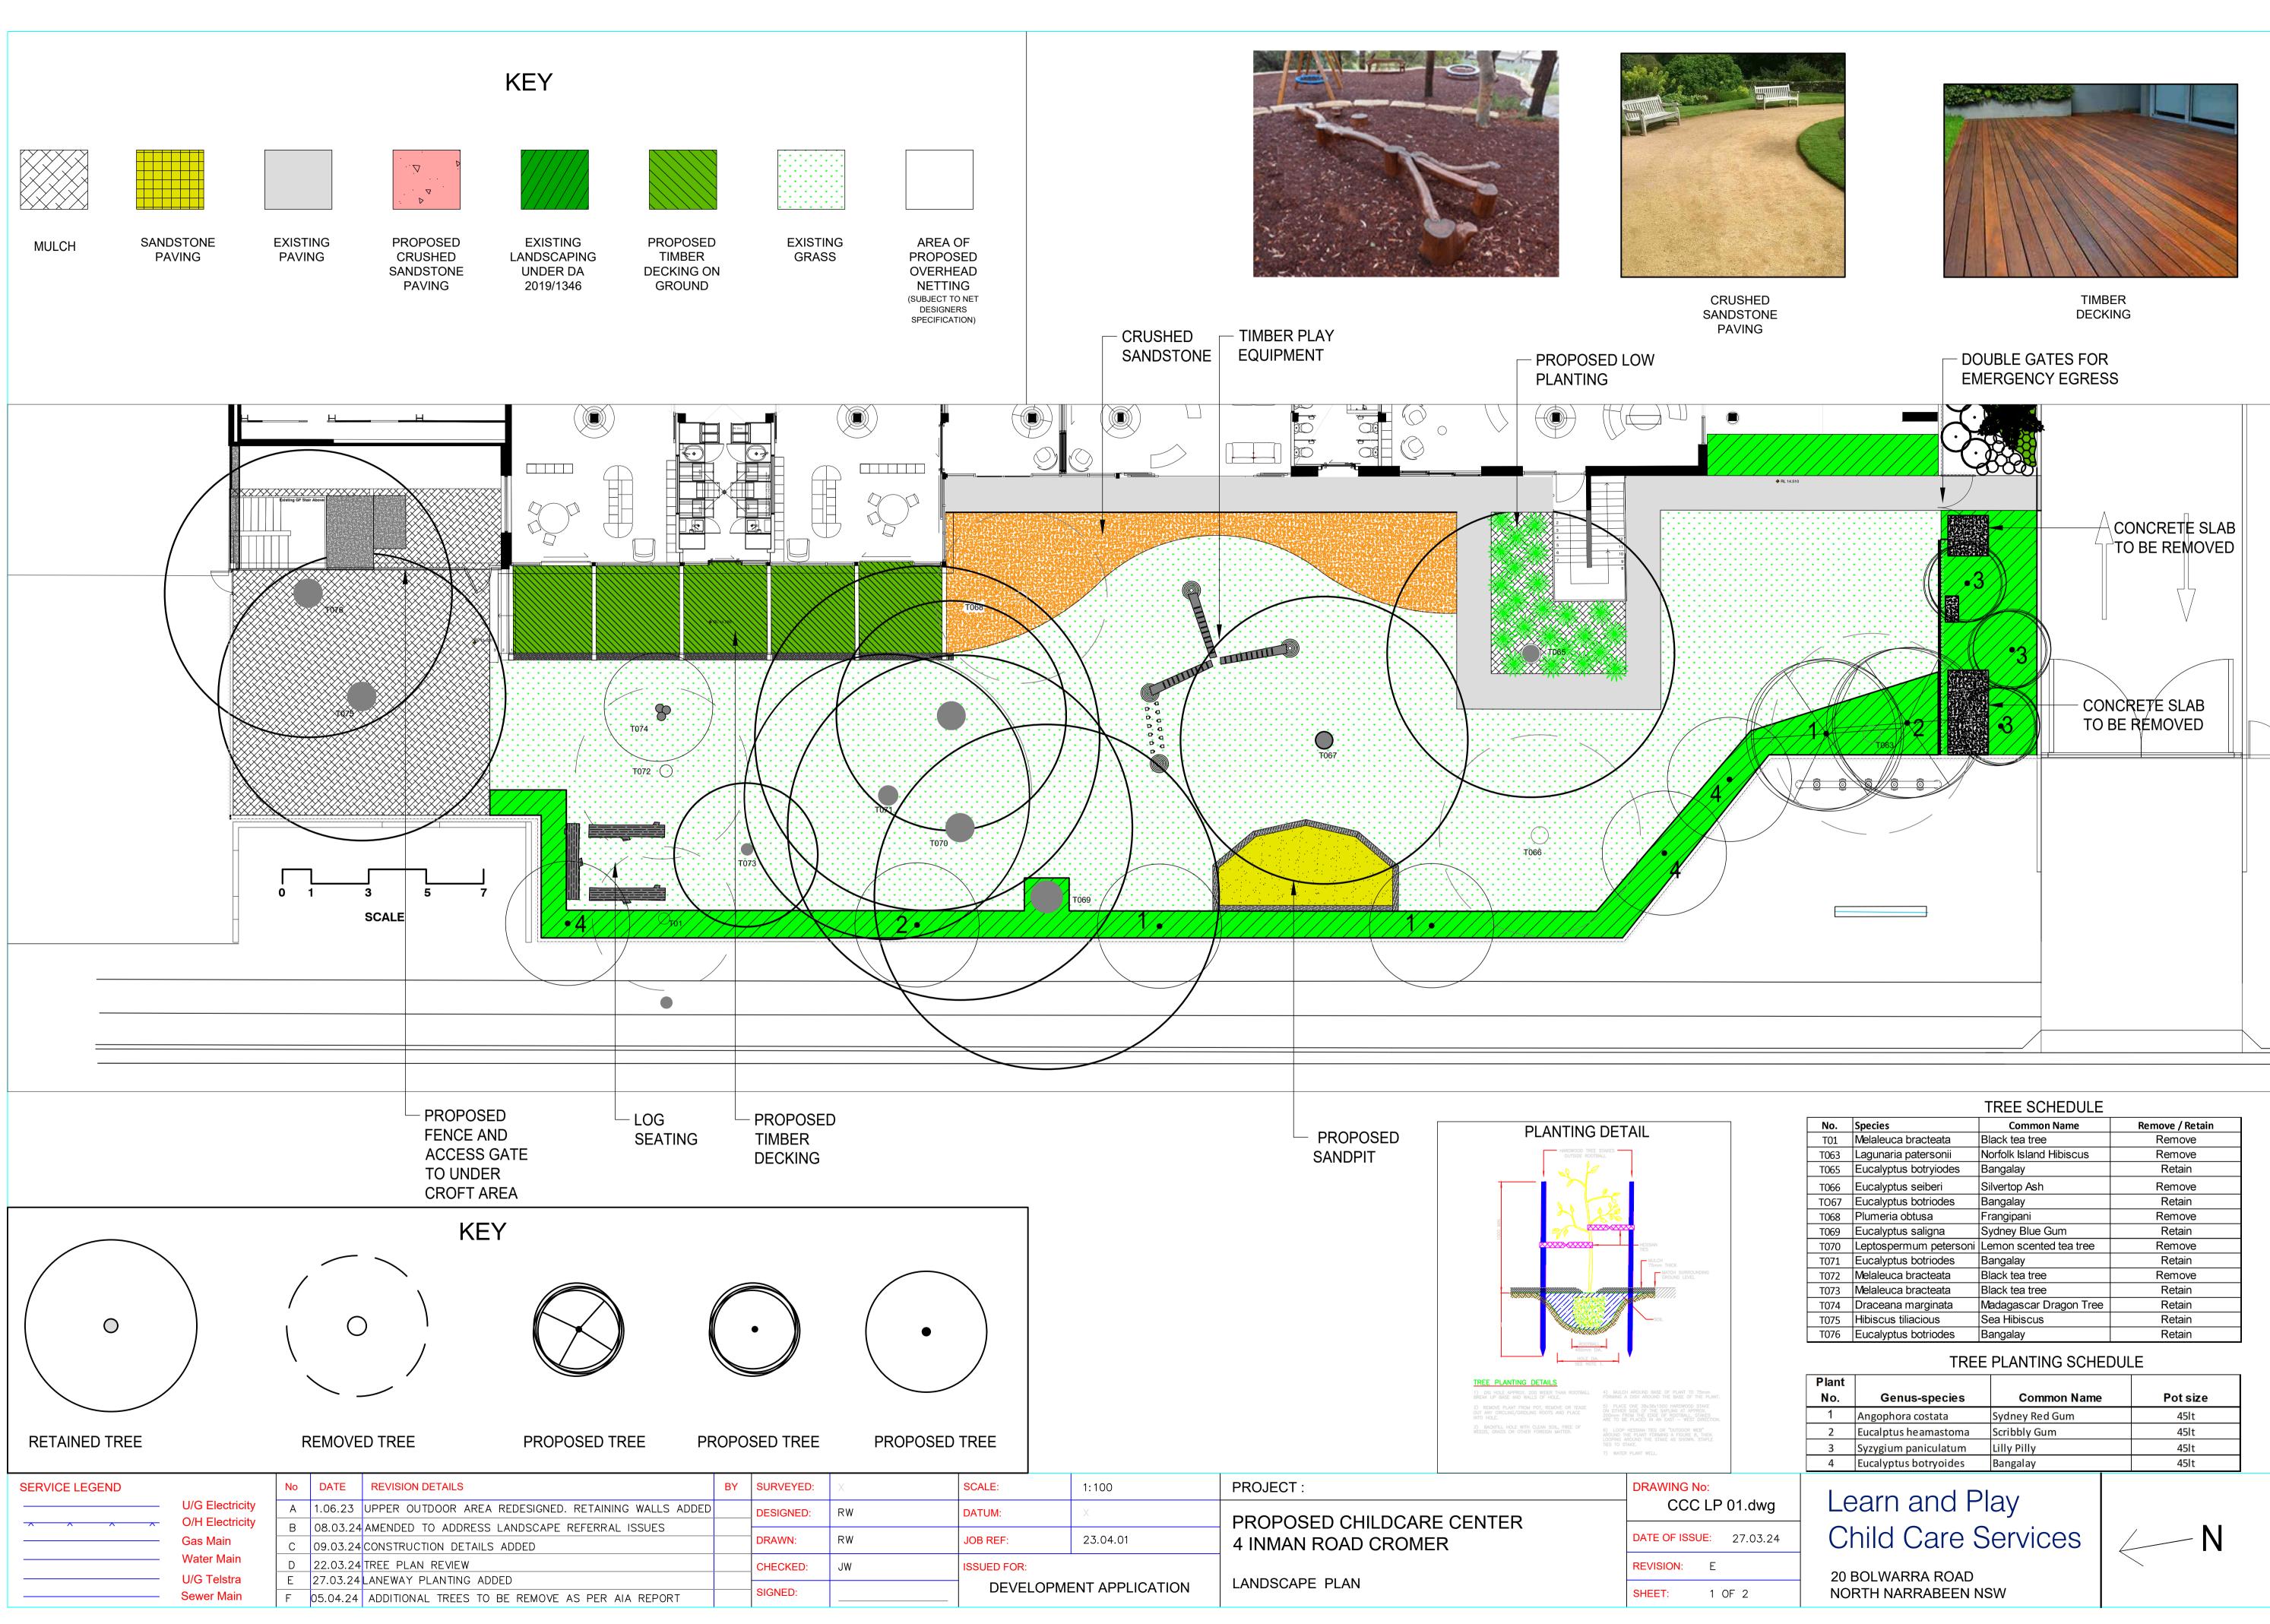

| No.  | Species                | Common Name             | Remove / Retain |  |
|------|------------------------|-------------------------|-----------------|--|
| T01  | Melaleuca bracteata    | Black tea tree          | Remove          |  |
| T063 | Lagunaria patersonii   | Norfolk Island Hibiscus | Remove          |  |
| T065 | Eucalyptus botryiodes  | Bangalay                | Retain          |  |
| T066 | Eucalyptus seiberi     | Silvertop Ash           | Remove          |  |
| TO67 | Eucalyptus botriodes   | Bangalay                | Retain          |  |
| T068 | Plumeria obtusa        | Frangipani              | Remove          |  |
| T069 | Eucalyptus saligna     | Sydney Blue Gum         | Retain          |  |
| T070 | Leptospermum petersoni | Lemon scented tea tree  | Remove          |  |
| T071 | Eucalyptus botriodes   | Bangalay                | Retain          |  |
| T072 | Melaleuca bracteata    | Black tea tree          | Remove          |  |
| T073 | Melaleuca bracteata    | Black tea tree          | Retain          |  |
| T074 | Draceana marginata     | Madagascar Dragon Tree  | Retain          |  |
| T075 | Hibiscus tiliacious    | Sea Hibiscus            | Retain          |  |
| T076 | Eucalyptus botriodes   | Bangalay                | Retain          |  |

| No. | Genus-species         | Common Name    | Pot size |
|-----|-----------------------|----------------|----------|
| 1   | Angophora costata     | Sydney Red Gum | 45lt     |
| 2   | Eucalptus heamastoma  | Scribbly Gum   | 45lt     |
| 3   | Syzygium paniculatum  | Lilly Pilly    | 45lt     |
| 4   | Eucalyptus botryoides | Bangalay       | 45lt     |

PLANTING DETAIL