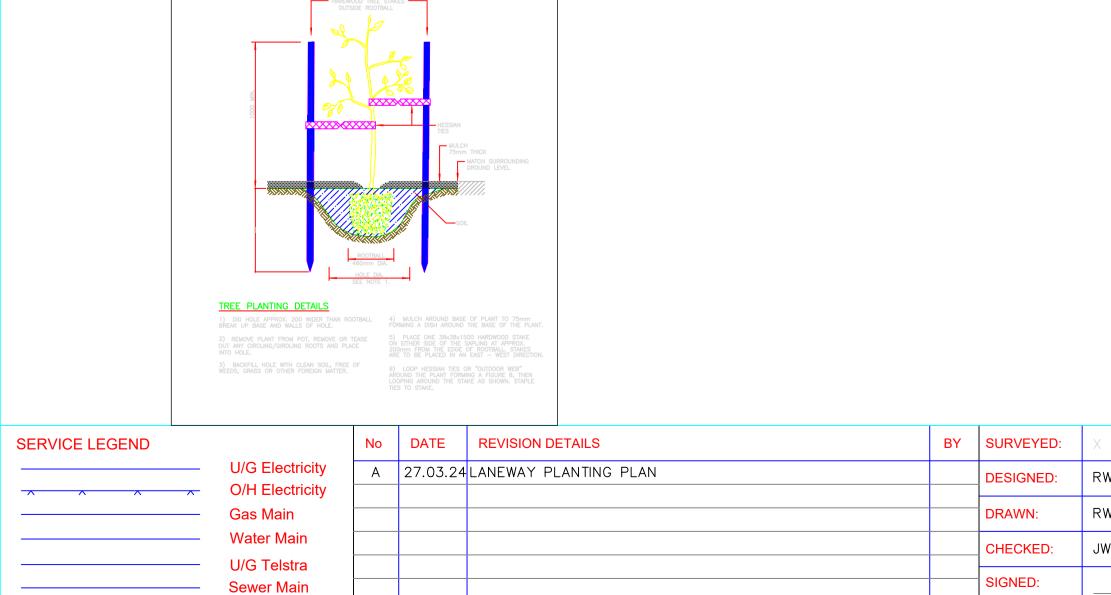

| Retain          |  |
| T072 | Melaleuca bracteata    | Black tea tree          | Remove          |  |
| T073 | Melaleuca bracteata    | Black tea tree          | Retain          |  |
| T074 | Draceana marginata     | Madagascar Dragon Tree  | Retain          |  |
| T075 | Hibiscus tiliacious    | Sea Hibiscus            | Retain          |  |
| T076 | Eucalyptus botriodes   | Bangalay                | Retain          |  |

| No. | Genus-species         | Common Name    | Pot size |
|-----|-----------------------|----------------|----------|
| 1   | Angophora costata     | Sydney Red Gum | 45lt     |
| 2   | Eucalptus heamastoma  | Scribbly Gum   | 45lt     |
| 3   | Syzygium paniculatum  | Lilly Pilly    | 45lt     |
| 4   | Eucalyptus botryoides | Bangalay       | 45lt     |









PLANTING DETAIL

## EASTERN SIDE LANE PLANTING PLAN

SOUTHERN SIDE DRIVEWAY PLANTING PLAN



| <  | SCALE:                  | 1:50     | PROJECT :                 | DRAWING No    |          |
|----|-------------------------|----------|---------------------------|---------------|----------|
| ۲W | DATUM:                  | Х        | PROPOSED CHILDCARE CENTER |               | LP 02.dw |
| ۲W | JOB REF:                | 23.04.01 | 4 INMAN ROAD CROMER       | DATE OF ISSUE | 27.03.   |
| JW | ISSUED FOR:             |          |                           | REVISION:     | А        |
|    | DEVELOPMENT APPLICATION |          | LANDSCAPE PLAN            | SHEET:        | 2 OF 2   |
|    | ·                       |          |                           |               |          |





Backhou