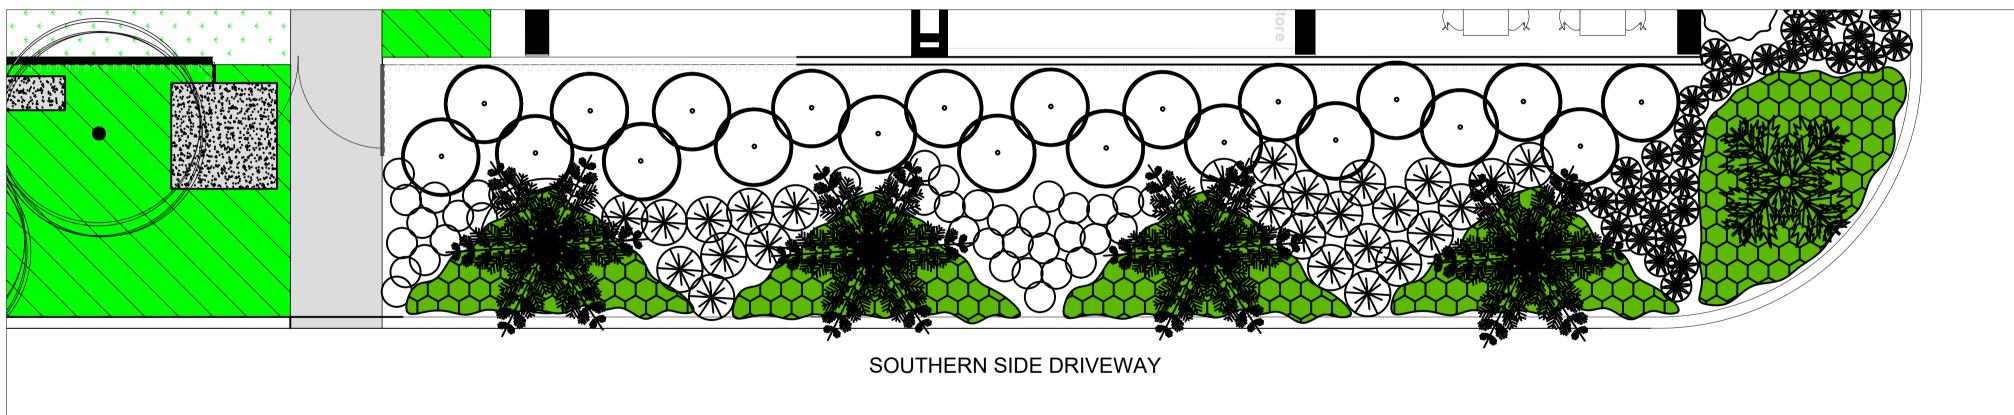

## EASTERN SIDE LANE PLANTING PLAN

SOUTHERN SIDE DRIVEWAY PLANTING PLAN

| <  | SCALE:                  | 1:50     | PROJECT :                 | DRAWING No    |          |
|----|-------------------------|----------|---------------------------|---------------|----------|
| ۲W | DATUM:                  | Х        | PROPOSED CHILDCARE CENTER |               | LP 02.dw |
| ۲W | JOB REF:                | 23.04.01 | 4 INMAN ROAD CROMER       | DATE OF ISSUE | 27.03.   |
| JW | ISSUED FOR:             |          |                           | REVISION:     | А        |
|    | DEVELOPMENT APPLICATION |          | LANDSCAPE PLAN            | SHEET:        | 2 OF 2   |
|    | ·                       |          |                           |               |          |