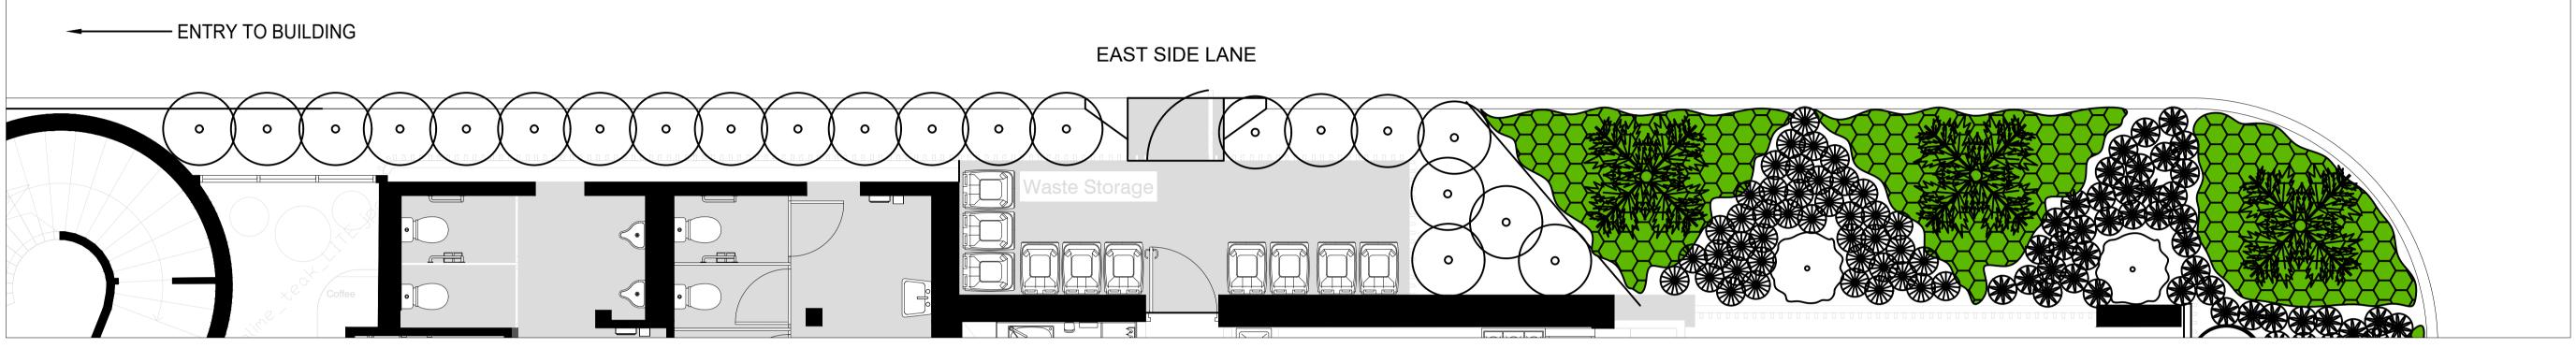

## EASTERN SIDE LANE PLANTING PLAN

SOUTHERN SIDE DRIVEWAY PLANTING PLAN

| <  | SCALE:                  | 1:50     | PROJECT :                 | DRAWING No    |          |
|----|-------------------------|----------|---------------------------|---------------|----------|
| ۲W | DATUM:                  | Х        | PROPOSED CHILDCARE CENTER |               | LP 02.dw |
| ۲W | JOB REF:                | 23.04.01 | 4 INMAN ROAD CROMER       | DATE OF ISSUE | 27.03.   |
| JW | ISSUED FOR:             |          |                           | REVISION:     | А        |
|    | DEVELOPMENT APPLICATION |          | LANDSCAPE PLAN            | SHEET:        | 2 OF 2   |
|    | ·                       |          |                           |               |          |