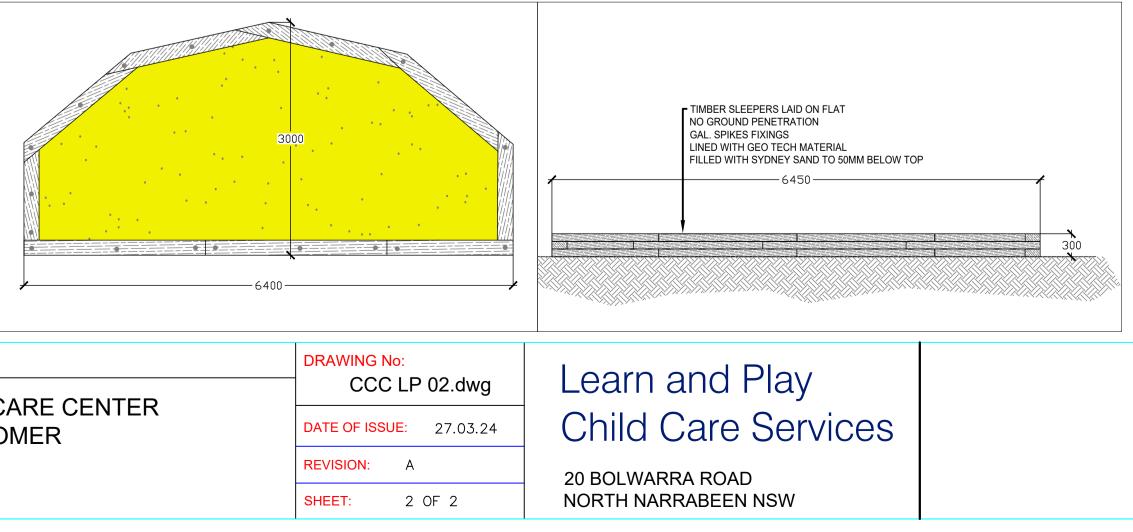

|  |
| T073 | Melaleuca bracteata    | Black tea tree          | Retain          |  |
| T074 | Draceana marginata     | Madagascar Dragon Tree  | Retain          |  |
| T075 | Hibiscus tiliacious    | Sea Hibiscus            | Retain          |  |
| T076 | Eucalyptus botriodes   | Bangalay                | Retain          |  |

| No. | Genus-species         | Common Name    | Pot size |
|-----|-----------------------|----------------|----------|
| 1   | Angophora costata     | Sydney Red Gum | 45lt     |
| 2   | Eucalptus heamastoma  | Scribbly Gum   | 45lt     |
| 3   | Syzygium paniculatum  | Lilly Pilly    | 45lt     |
| 4   | Eucalyptus botryoides | Bangalay       | 45lt     |









PLANTING DETAIL

## EASTERN SIDE LANE PLANTING PLAN

SOUTHERN SIDE DRIVEWAY PLANTING PLAN



| <  | SCALE:                  | 1:50     | PROJECT :                 | DRAWING No    |          |
|----|-------------------------|----------|---------------------------|---------------|----------|
| ۲W | DATUM:                  | Х        | PROPOSED CHILDCARE CENTER |               | LP 02.dw |
| ۲W | JOB REF:                | 23.04.01 | 4 INMAN ROAD CROMER       | DATE OF ISSUE | 27.03.   |
| JW | ISSUED FOR:             |          |                           | REVISION:     | А        |
|    | DEVELOPMENT APPLICATION |          | LANDSCAPE PLAN            | SHEET:        | 2 OF 2   |
|    | ·                       |          |                           |               |          |





Backhousia citriodora Lemon Scented Myrtle

Dicksonia antartica Soft Tree Fern

# PLANTING SCHEDULE