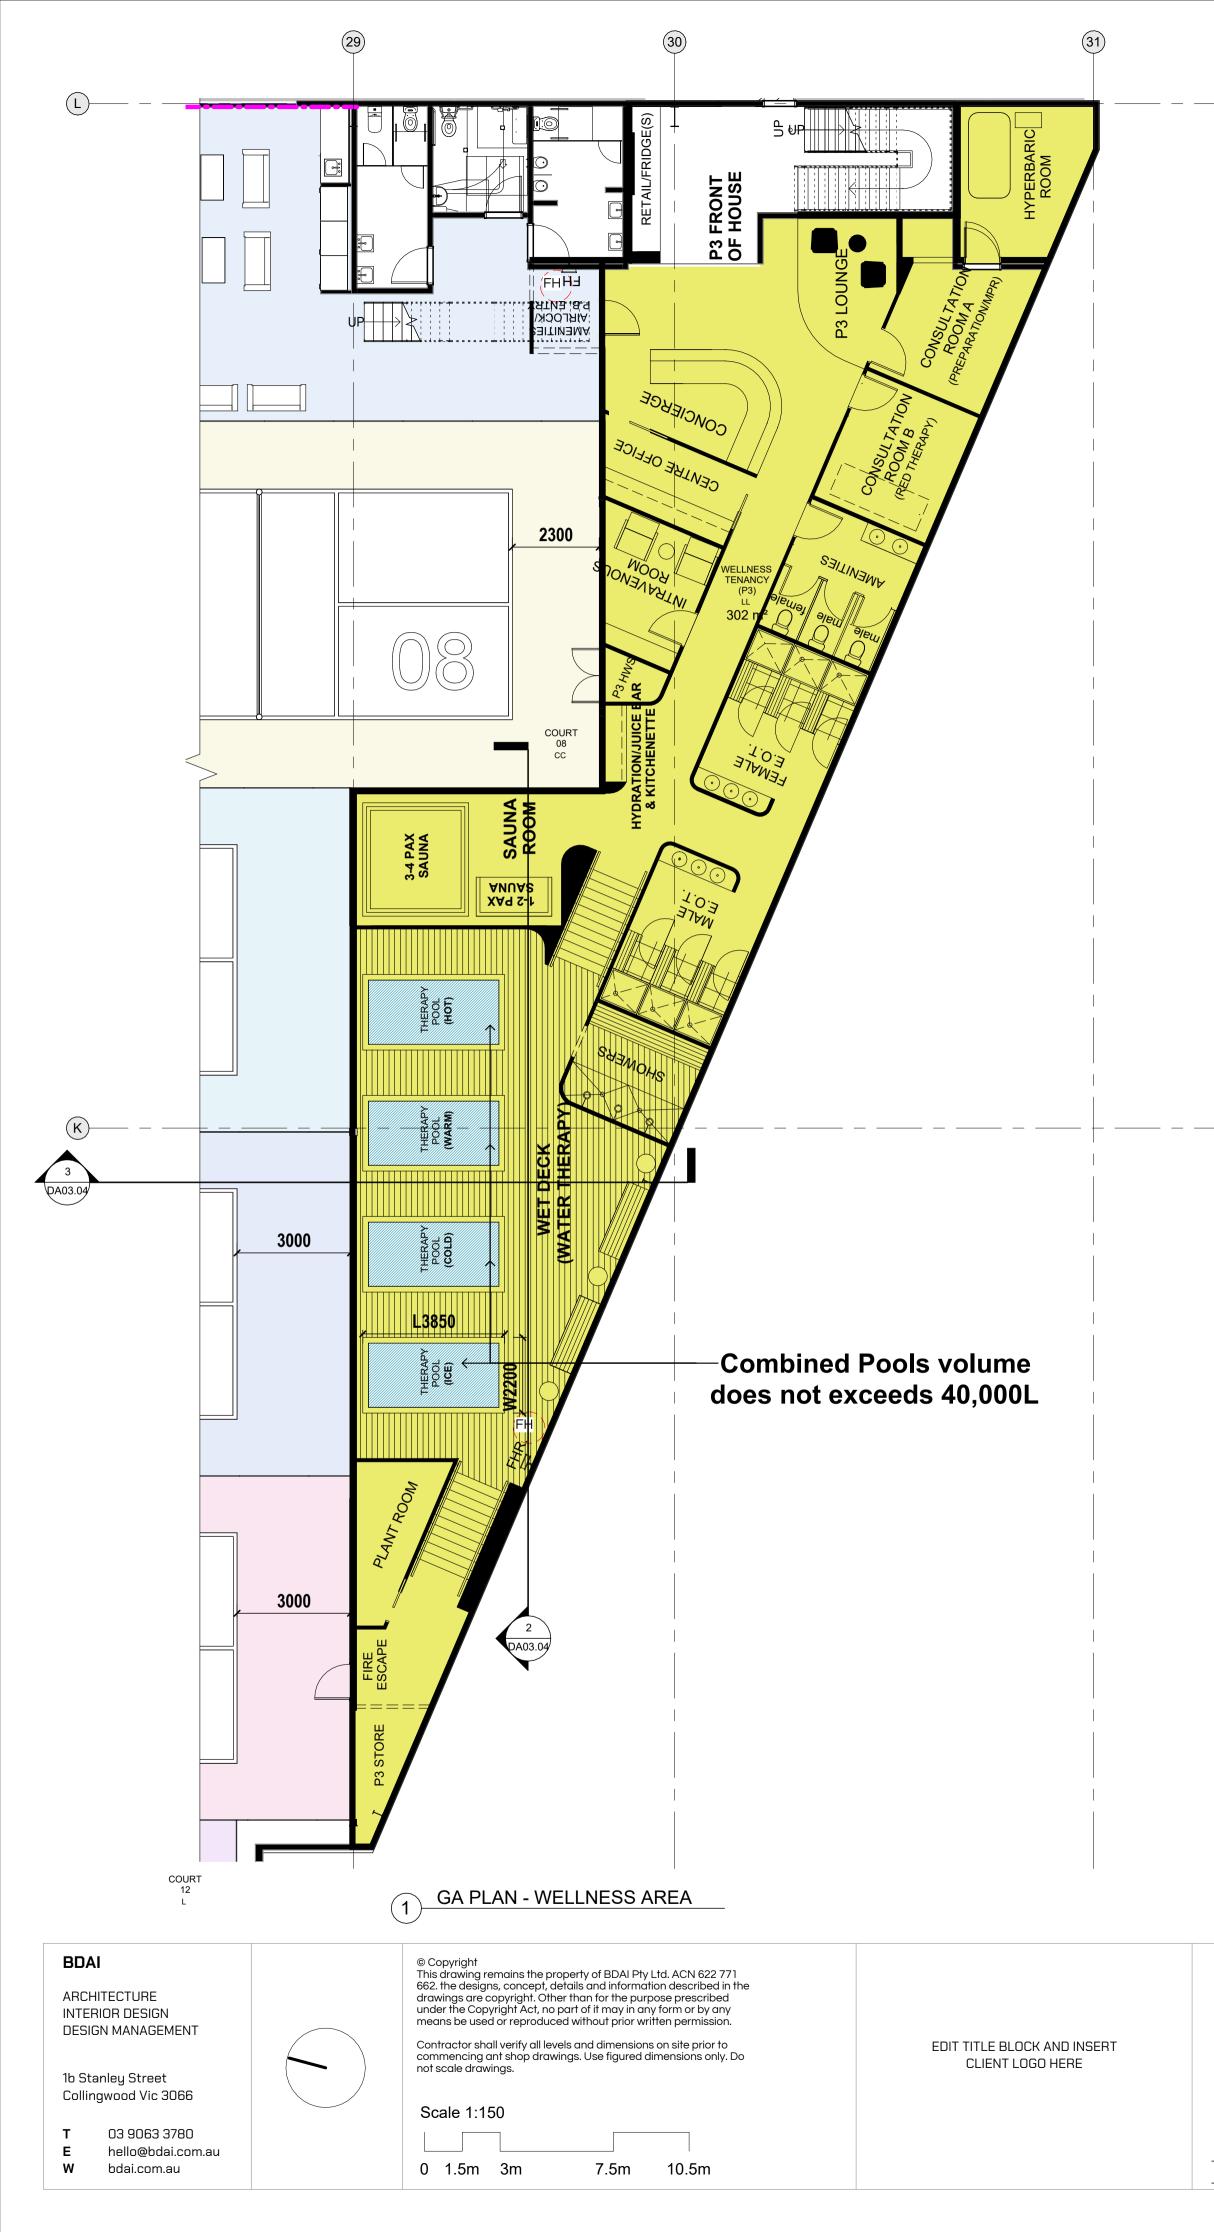

project

PICKLE BALL ARENA

2 Section 01

|          |               |     | project                           | Р |
|----------|---------------|-----|-----------------------------------|---|
|          |               |     | PICKLE BALL ARENA                 | D |
|          |               |     | UNIT 10 - 4-8<br>INMAN RD, CROMER | С |
|          |               |     |                                   | d |
|          |               |     |                                   |   |
|          |               |     | drawing                           |   |
| 16.07.25 | DA SUBMISSION | DA2 | GA PLAN - WELLNESS AREA           | S |
| date     | notes         | rev |                                   |   |
|          |               |     |                                   |   |