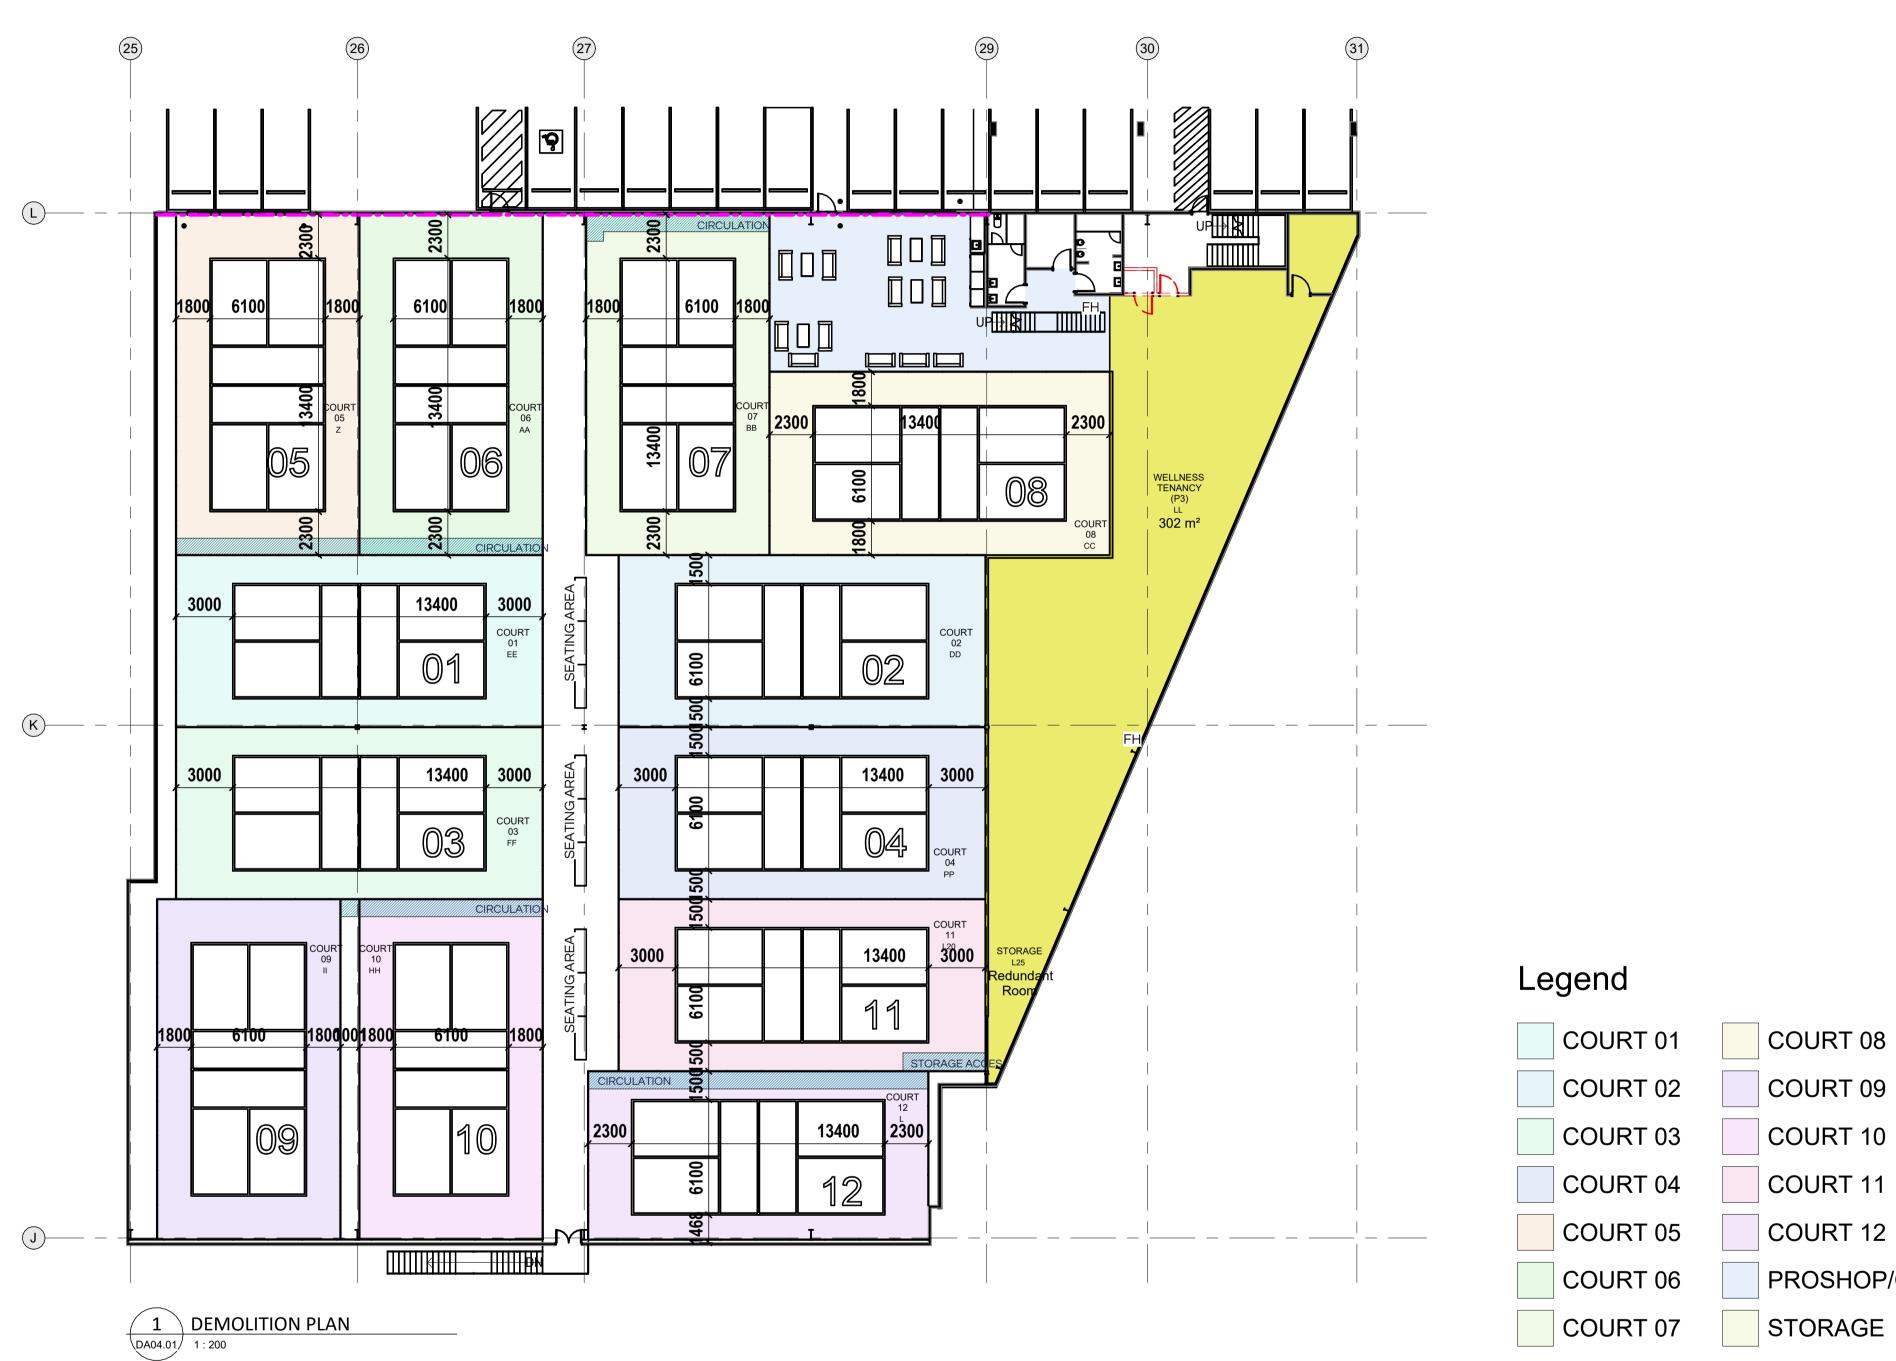

COURT 08 WELLNESS TENANCY (P3) COURT 09 COURT 10 COURT 11 COURT 12 PROSHOP/CAFE STORAGE 

 LEGEND:
 EXISTING

 Image: Construction
 NEW CONSTRUCTION

 Image: Construction
 Demolished

 Image: Construction
 EXISTING FIRE HOSE