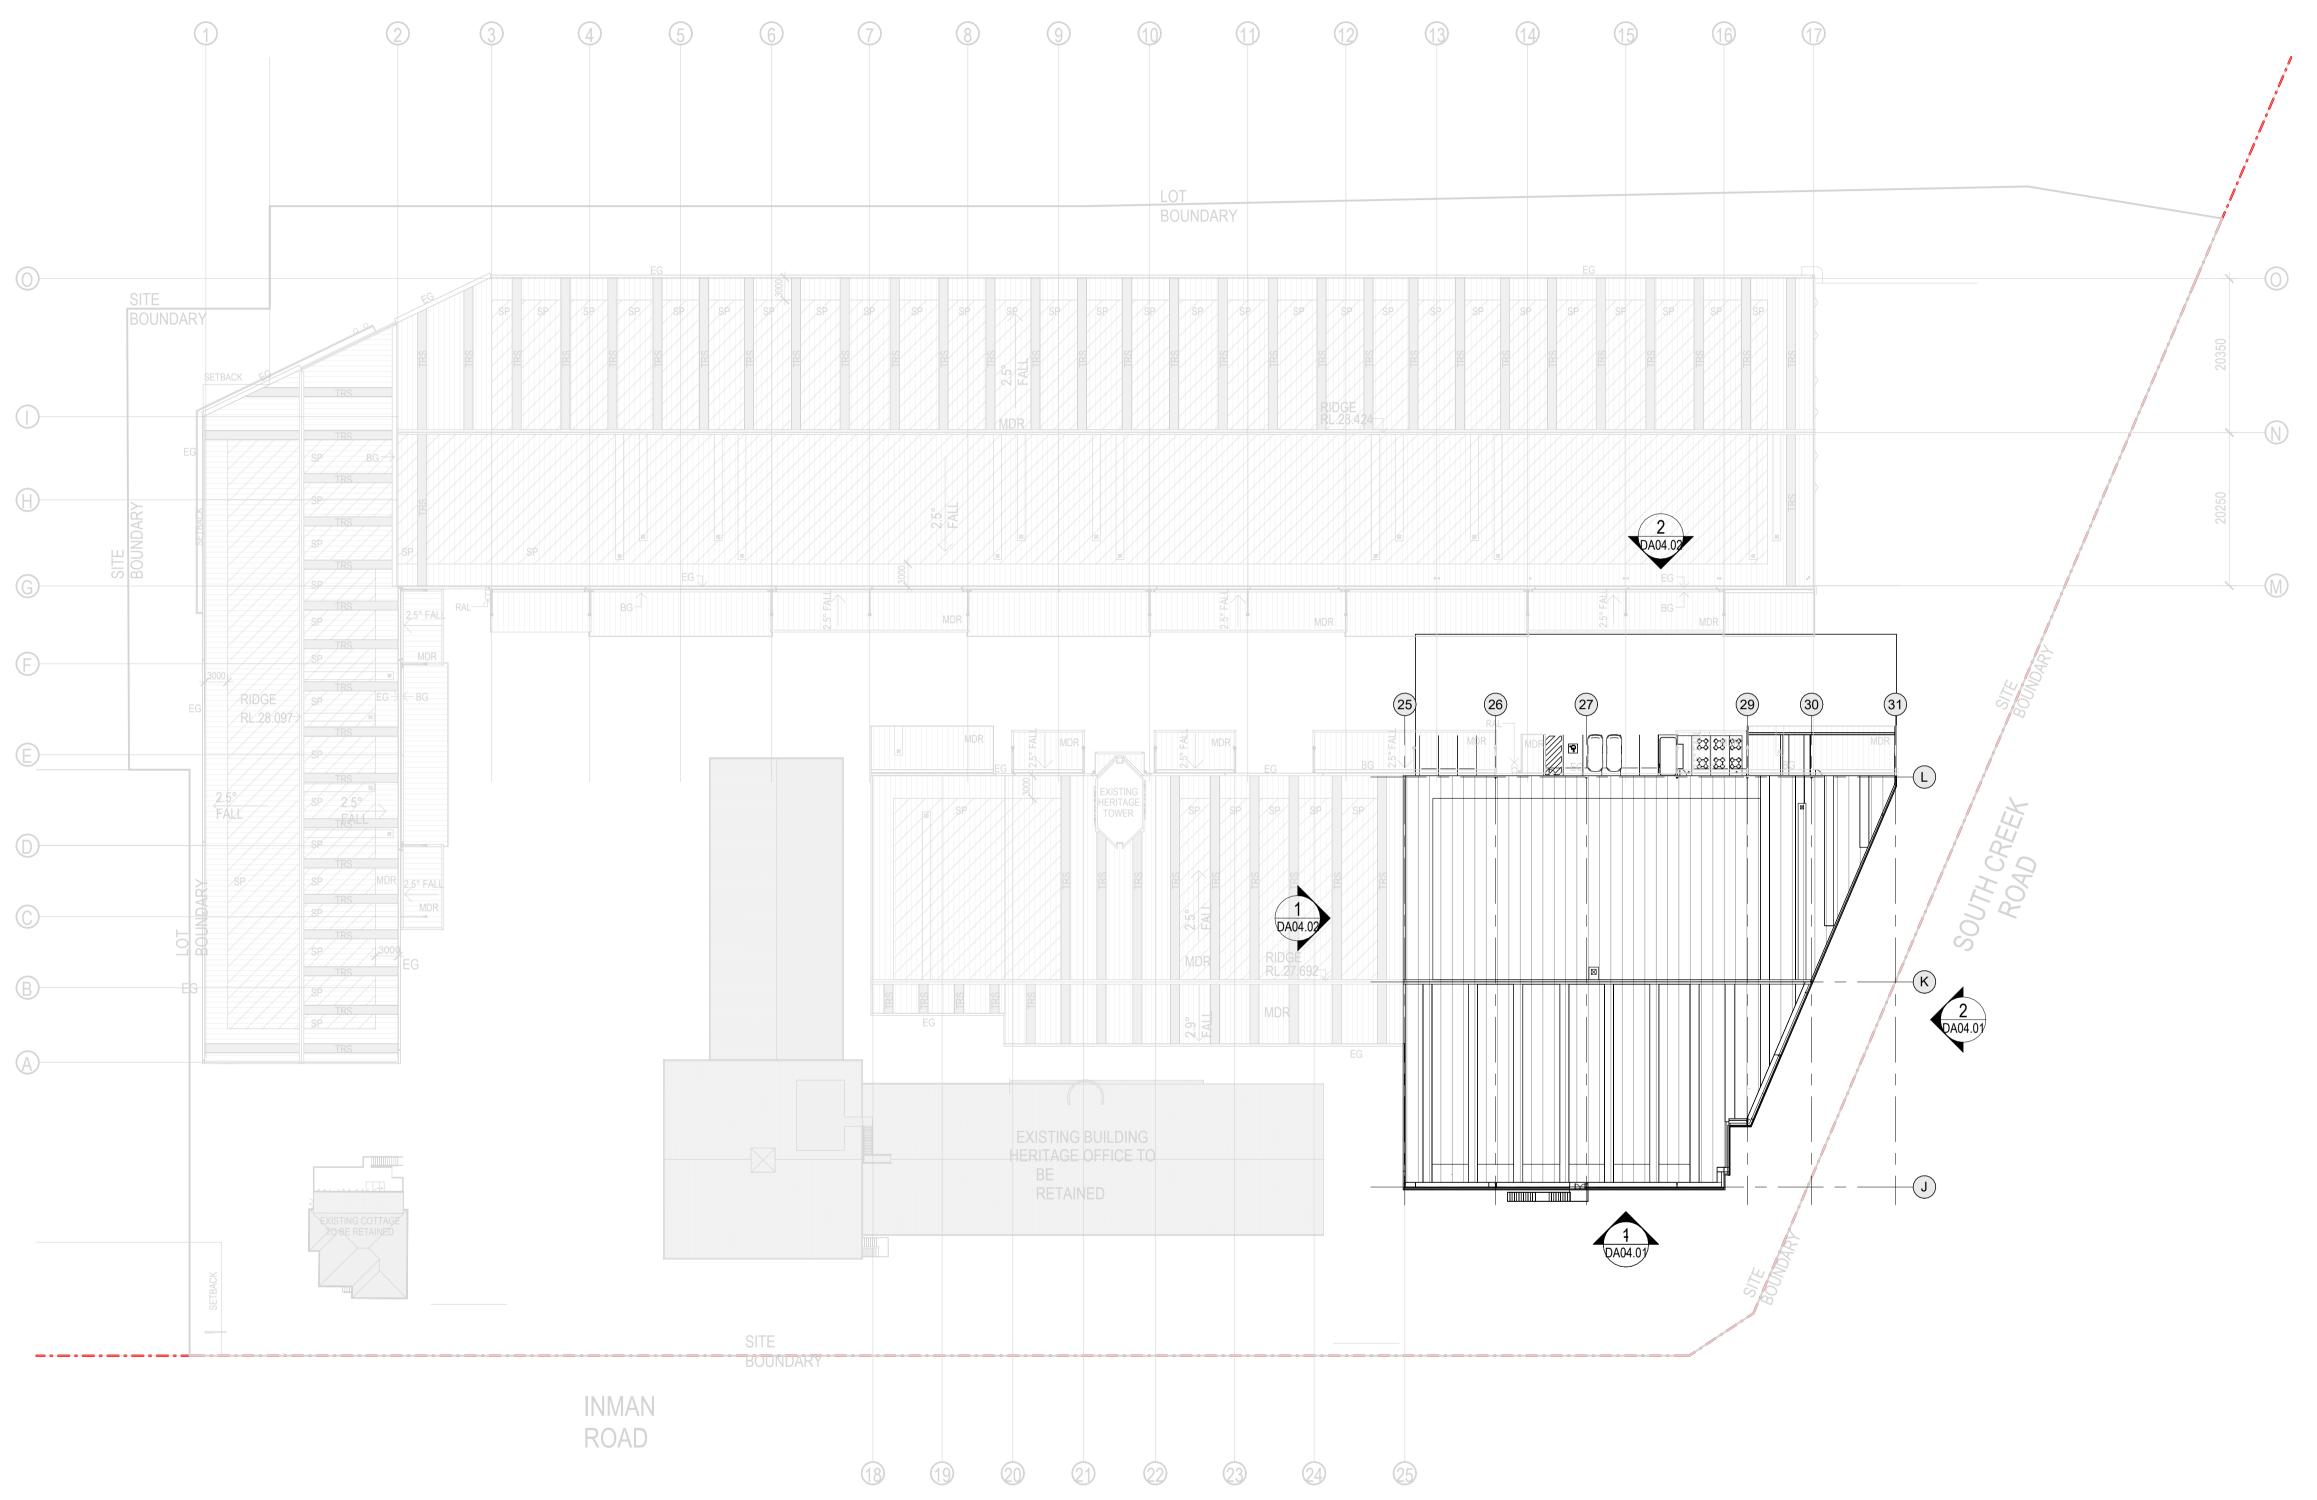

| date     | notes         | rev                               |   |
|----------|---------------|-----------------------------------|---|
| 03.07.25 | DA SUBMISSION | DA1 SITE PLAN                     | S |
|          |               | drawing                           |   |
|          |               |                                   | [ |
|          |               |                                   | d |
|          |               | UNIT 10 - 4-8<br>INMAN RD, CROMER | С |
|          |               | PICKLE BALL ARENA                 | C |
|          |               | project                           | Р |