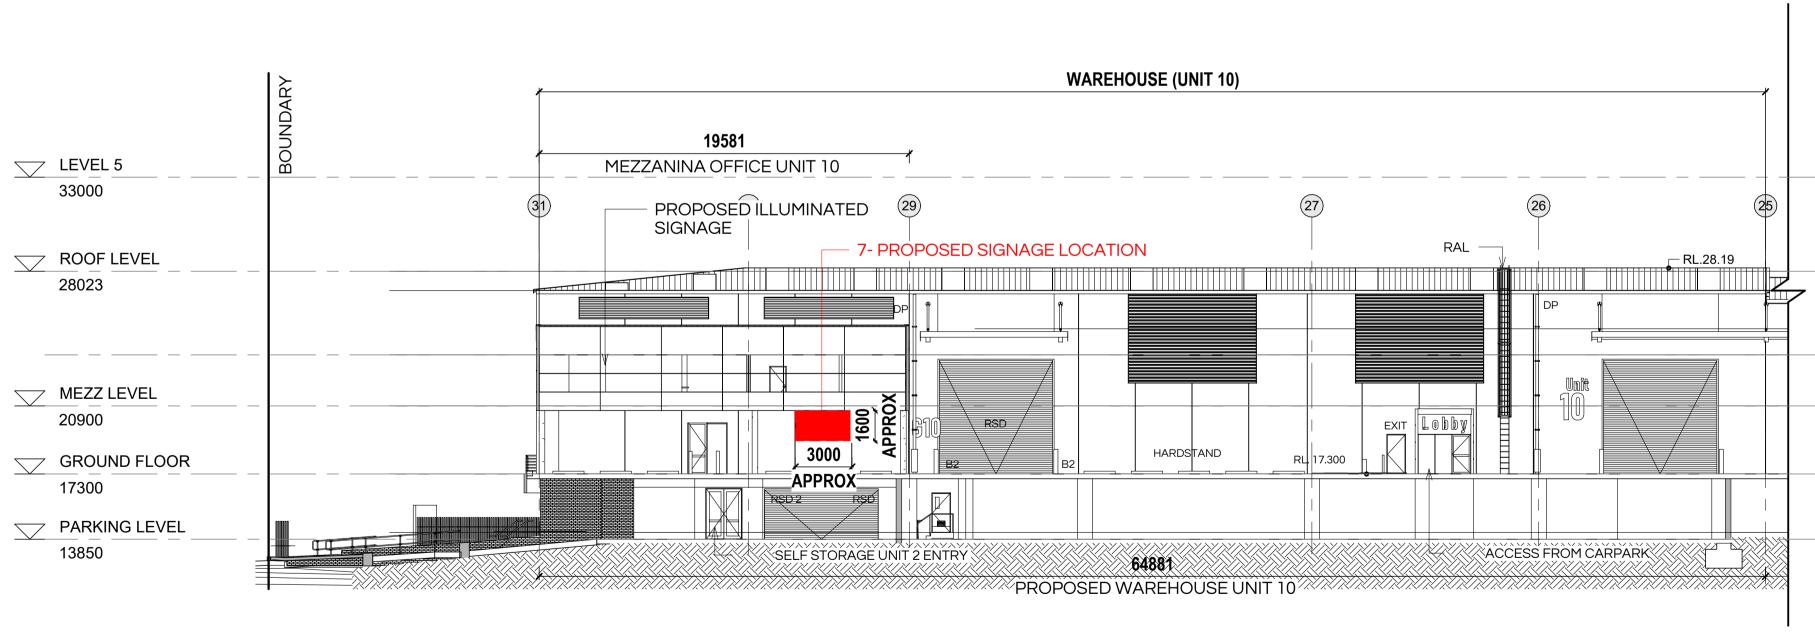

WAREHOUSE (UNIT 10) 2- PROPOSED SIGNAGE ON PYLON 26 27) (29 (30 P.J STREET VIEW - INMAN RD

STREET VIEW - CREEK RD

STREET VIEW - CREEK RD

| PROJECT NO          | 25025 |          | DA ISSUE  |
|---------------------|-------|----------|-----------|
| DRAWN               | CJ    |          | SYDNEY    |
| CHECKED             | AM    |          |           |
| drawing no          |       | revision |           |
| DA04.01             |       | DA1      |           |
| As indicated<br>@A1 |       | 1        | MELBOURNE |