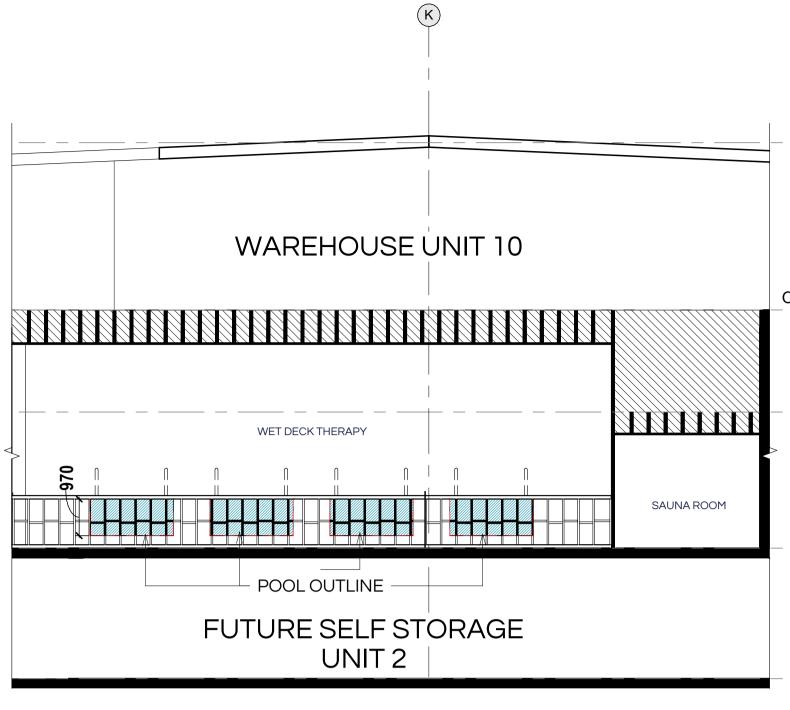

project

PICKLE BALL ARENA

2 Section 01

|          |               |     | project                           | Р |
|----------|---------------|-----|-----------------------------------|---|
|          |               |     | PICKLE BALL ARENA                 | D |
|          |               |     | UNIT 10 - 4-8<br>INMAN RD, CROMER | С |
|          |               |     |                                   | d |
|          |               |     |                                   |   |
|          |               |     | drawing                           |   |
| 16.07.25 | DA SUBMISSION | DA2 | GA PLAN - WELLNESS AREA           | S |
| date     | notes         | rev |                                   |   |
|          |               |     |                                   |   |