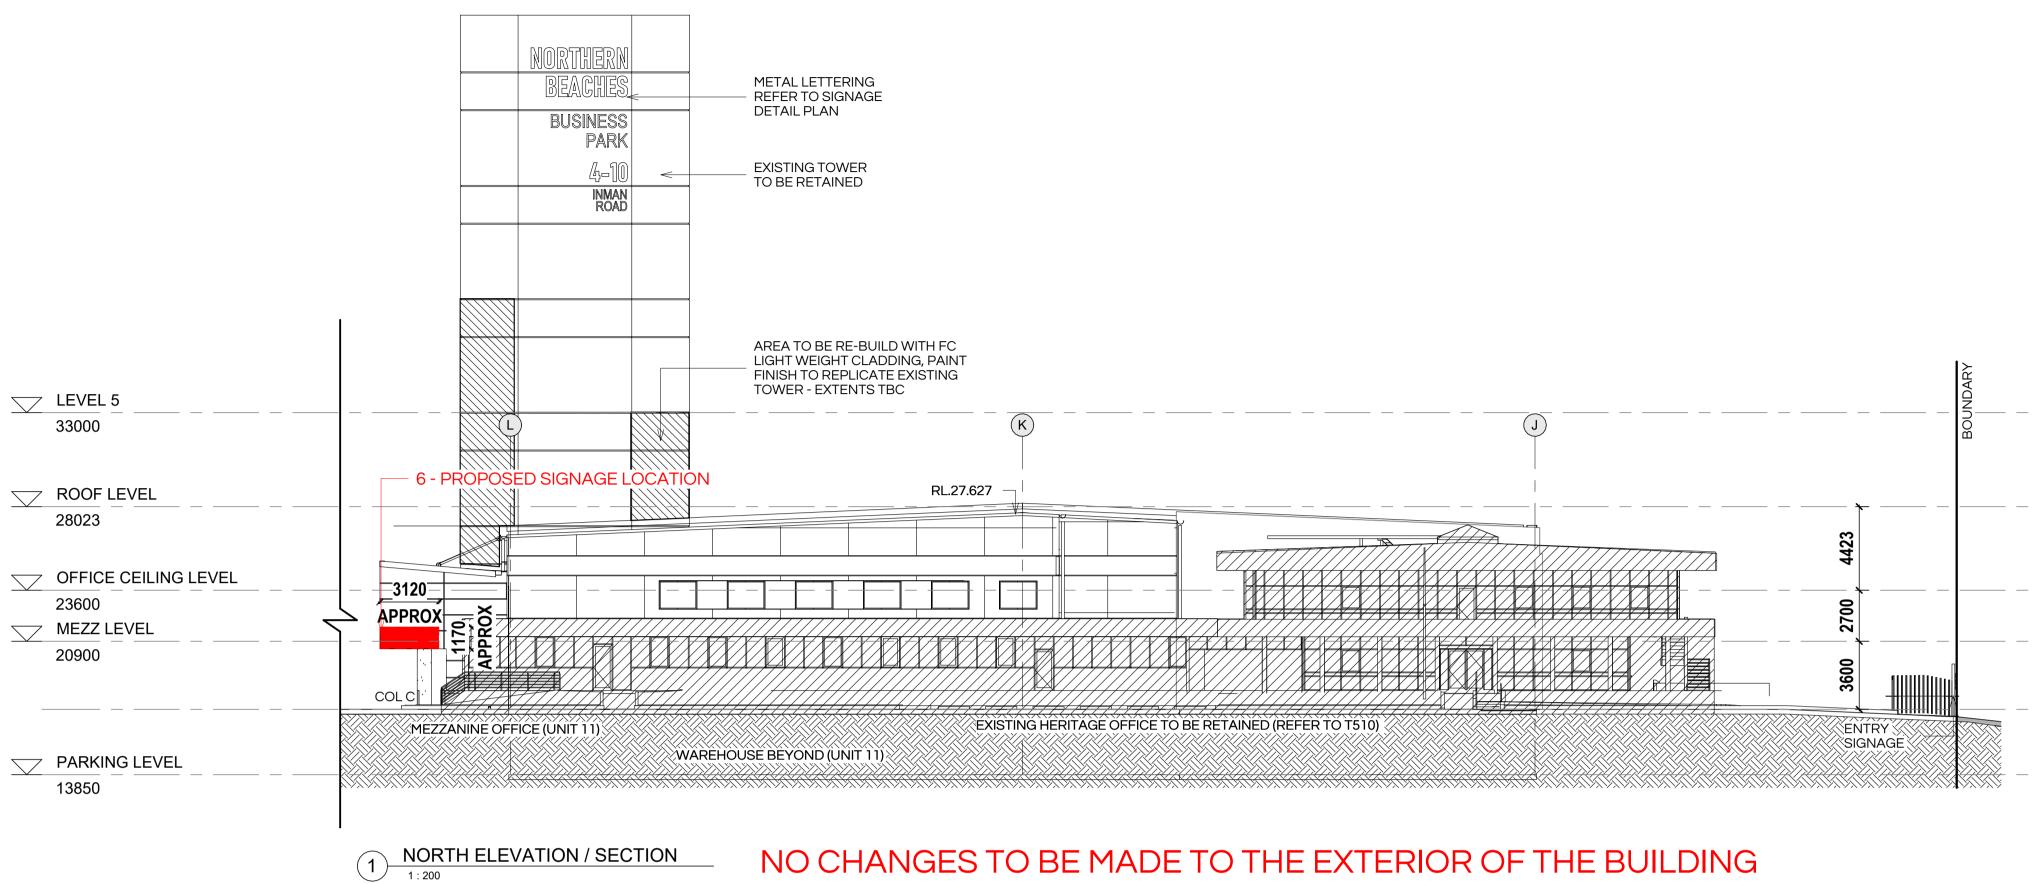

## NO CHANGES TO BE MADE TO THE ROOF OF THE BUILDING

INMAN RD ELEVATION SOUTHERN CORNER

| 03.07.25 | DA SUBMISSION | DA1 | drawing<br>EXTERNAL ELEVATIONS |
|----------|---------------|-----|--------------------------------|
| date     | notes         | rev |                                |

# NO CHANGES TO BE MADE TO THE EXTERIOR OF THE BUILDING

|          |               |     | project                           | PROJECT NO          | 25025    | DA ISSUE  |  |
|----------|---------------|-----|-----------------------------------|---------------------|----------|-----------|--|
|          |               |     | PICKLE BALL ARENA                 | DRAWN               | CJ       | SYDNEY    |  |
|          |               |     | UNIT 10 - 4-8<br>INMAN RD, CROMER | CHECKED             | AM       |           |  |
|          |               |     |                                   | drawing no          | revision |           |  |
|          |               |     |                                   | DA04.02             | DA1      |           |  |
|          |               |     | drawing                           |                     |          |           |  |
| 03.07.25 | DA SUBMISSION | DA1 | _ EXTERNAL ELEVATION              | scale               |          | MELBOURNE |  |
| date<br> | notes         | rev | _                                 | As indicated<br>@A1 |          |           |  |