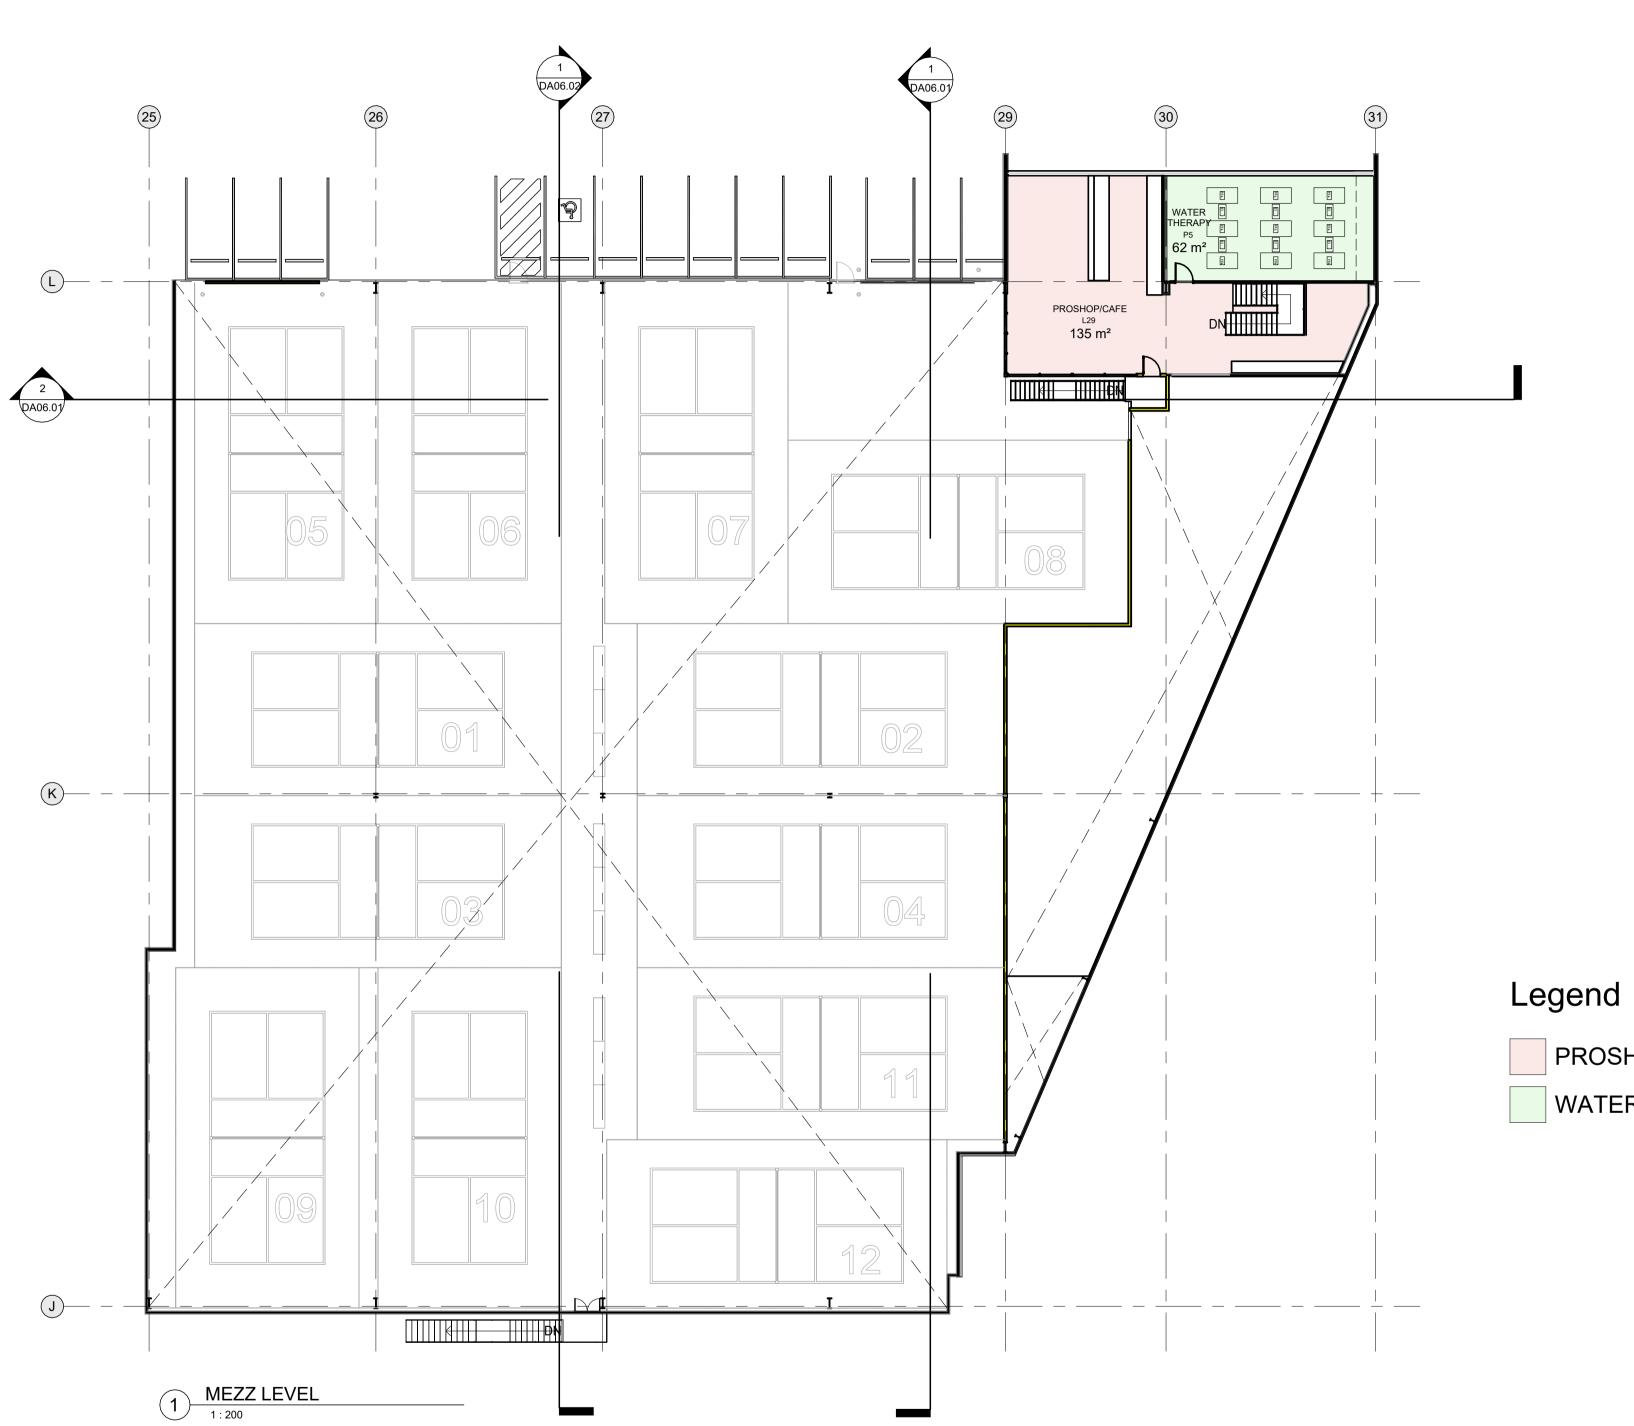

| BDAI                                      | © Copyright<br>This drawing remains the property of BDAI Pty Ltd. ACN 622 771                                                                                                                                                                                    |                             |          |               |     | project                            | PROJECT NO          | 25025 |          | DAISSUE   |
|-------------------------------------------|------------------------------------------------------------------------------------------------------------------------------------------------------------------------------------------------------------------------------------------------------------------|-----------------------------|----------|---------------|-----|------------------------------------|---------------------|-------|----------|-----------|
| ARCHITECTURE<br>INTERIOR DESIGN           | 662. the designs, concept, details and information described in the drawings are copyright. Other than for the purpose prescribed under the Copyright Act, no part of it may in any form or by any means be used or reproduced without prior written permission. |                             |          |               |     | PICKLE BALL ARENA<br>UNIT 10 - 4-8 | DRAWN               | CJ    |          | SYDNEY    |
| DESIGN MANAGEMENT                         | Contractor shall verify all levels and dimensions on site prior to                                                                                                                                                                                               | EDIT TITLE BLOCK AND INSERT |          |               |     | INMAN RD, CROMER                   | CHECKED             | AM    |          |           |
| 1b Stanleu Street                         | commencing ant shop drawings. Use figured dimensions only. Do not scale drawings.                                                                                                                                                                                | CLIENT LOGO HERE            |          |               |     |                                    | drawing no          |       | revision |           |
| 1b Stanley Street<br>Collingwood Vic 3066 | Scale 1:150                                                                                                                                                                                                                                                      |                             |          |               |     |                                    | DA03.02             |       | DA1      |           |
| <b>T</b> 03 9063 3780                     |                                                                                                                                                                                                                                                                  |                             | 03.07.25 | DA SUBMISSION | DA1 |                                    | scale               |       |          |           |
| E hello@bdai.com.au<br>W bdai.com.au      | 0 1.5m 3m 7.5m 10.5m                                                                                                                                                                                                                                             |                             | date     | notes         | rev | GA PLAN - MEZZANINE LEVEL          | As indicated<br>@A1 |       |          | MELBOURNE |

| EGEND: |                    |
|--------|--------------------|
|        | EXISTING           |
|        | NEW CONSTRUCTION   |
|        | DEMOLISHED         |
| FH     | EXISTING FIRE HOSE |

PROSHOP/CAFE WATER THERAPY