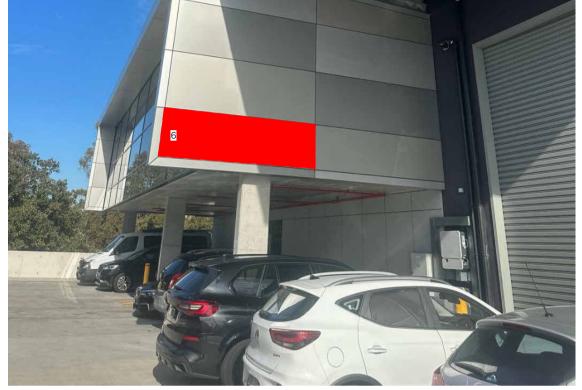

## NO CHANGES TO BE MADE TO THE ROOF OF THE BUILDING

INMAN RD ELEVATION SOUTHERN CORNER

| 03.07.25 | DA SUBMISSION | DA1 | drawing<br>EXTERNAL ELEVATIONS |
|----------|---------------|-----|--------------------------------|
| date     | notes         | rev |                                |

WAREHOUSE (UNIT 10) 2- PROPOSED SIGNAGE ON PYLON 26 27) (29 (30 P.J STREET VIEW - INMAN RD

STREET VIEW - CREEK RD

STREET VIEW - CREEK RD

| PROJECT NO          | 25025 |          | DA ISSUE  |
|---------------------|-------|----------|-----------|
| DRAWN               | CJ    |          | SYDNEY    |
| CHECKED             | AM    |          |           |
| drawing no          |       | revision |           |
| DA04.01             |       | DA1      |           |
| As indicated<br>@A1 |       | 1        | MELBOURNE |