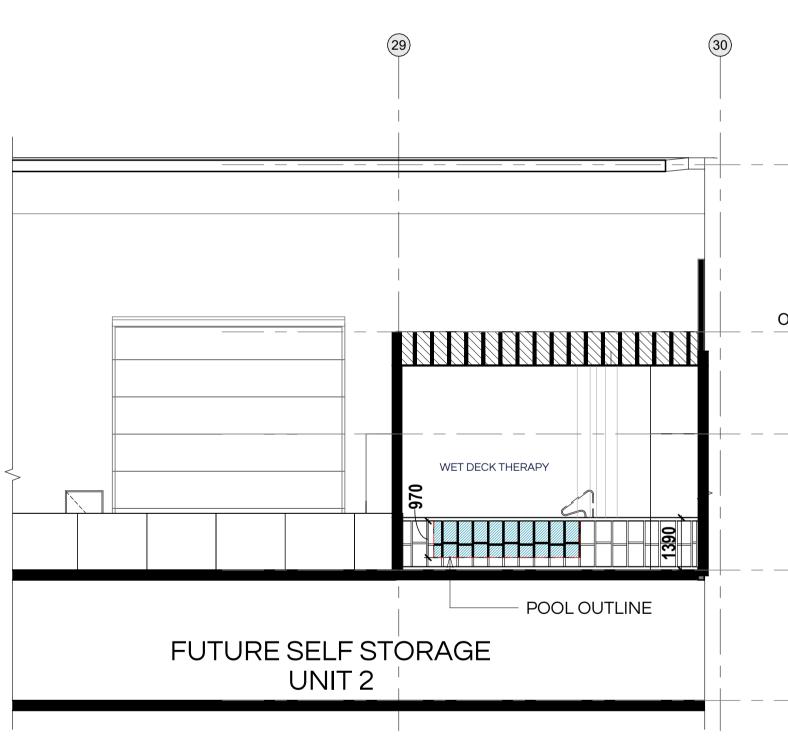

project

PICKLE BALL ARENA

2 Section 01

|          |               |     | project                           | Р |
|----------|---------------|-----|-----------------------------------|---|
|          |               |     | PICKLE BALL ARENA                 | D |
|          |               |     | UNIT 10 - 4-8<br>INMAN RD, CROMER | С |
|          |               |     |                                   | d |
|          |               |     |                                   |   |
|          |               |     | drawing                           |   |
| 16.07.25 | DA SUBMISSION | DA2 | GA PLAN - WELLNESS AREA           | S |
| date     | notes         | rev |                                   |   |
|          |               |     |                                   |   |