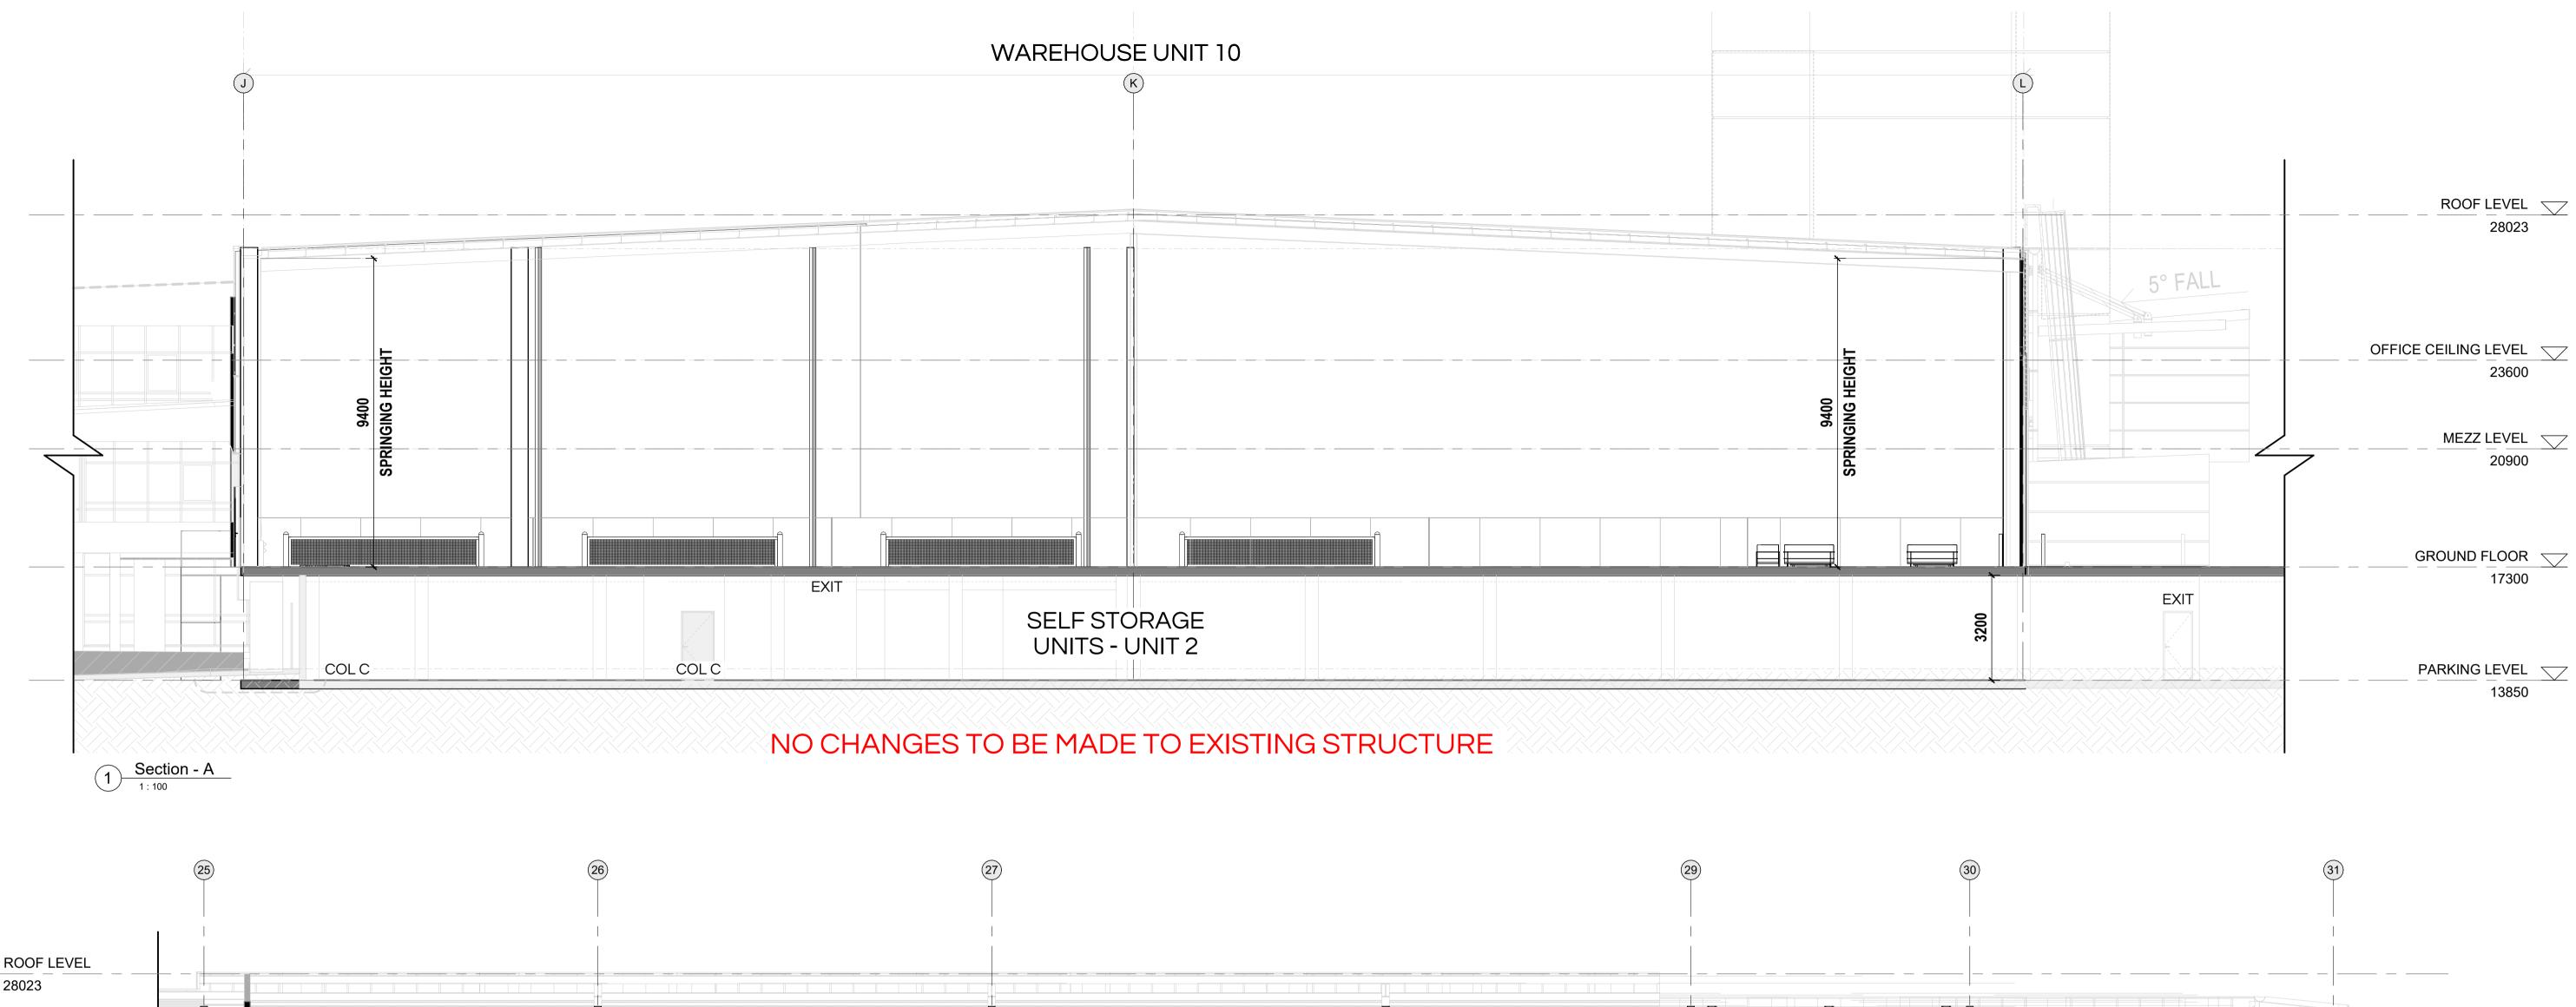

|          |               |     | project                               | PROJECT NO | 25025 |          | DAISSUE   |
|----------|---------------|-----|---------------------------------------|------------|-------|----------|-----------|
|          |               |     | PICKLE BALL ARENA                     | DRAWN      | CJ    |          | SYDNEY    |
|          |               |     | UNIT 10 - 4-8<br>INMAN RD, CROMER     | CHECKED    | AM    |          |           |
|          |               |     |                                       | drawing no |       | revision |           |
|          |               |     |                                       | DA06.01    |       | DA1      |           |
|          |               |     | drawing                               |            |       |          |           |
| 03.07.25 | DA SUBMISSION | DA1 | <b>BUILDING SECTIONS - SECTION AA</b> | scale      |       |          | MELBOURNE |
| date     | notes         | rev |                                       | 1:100@A1   |       |          | MELOUUMNE |