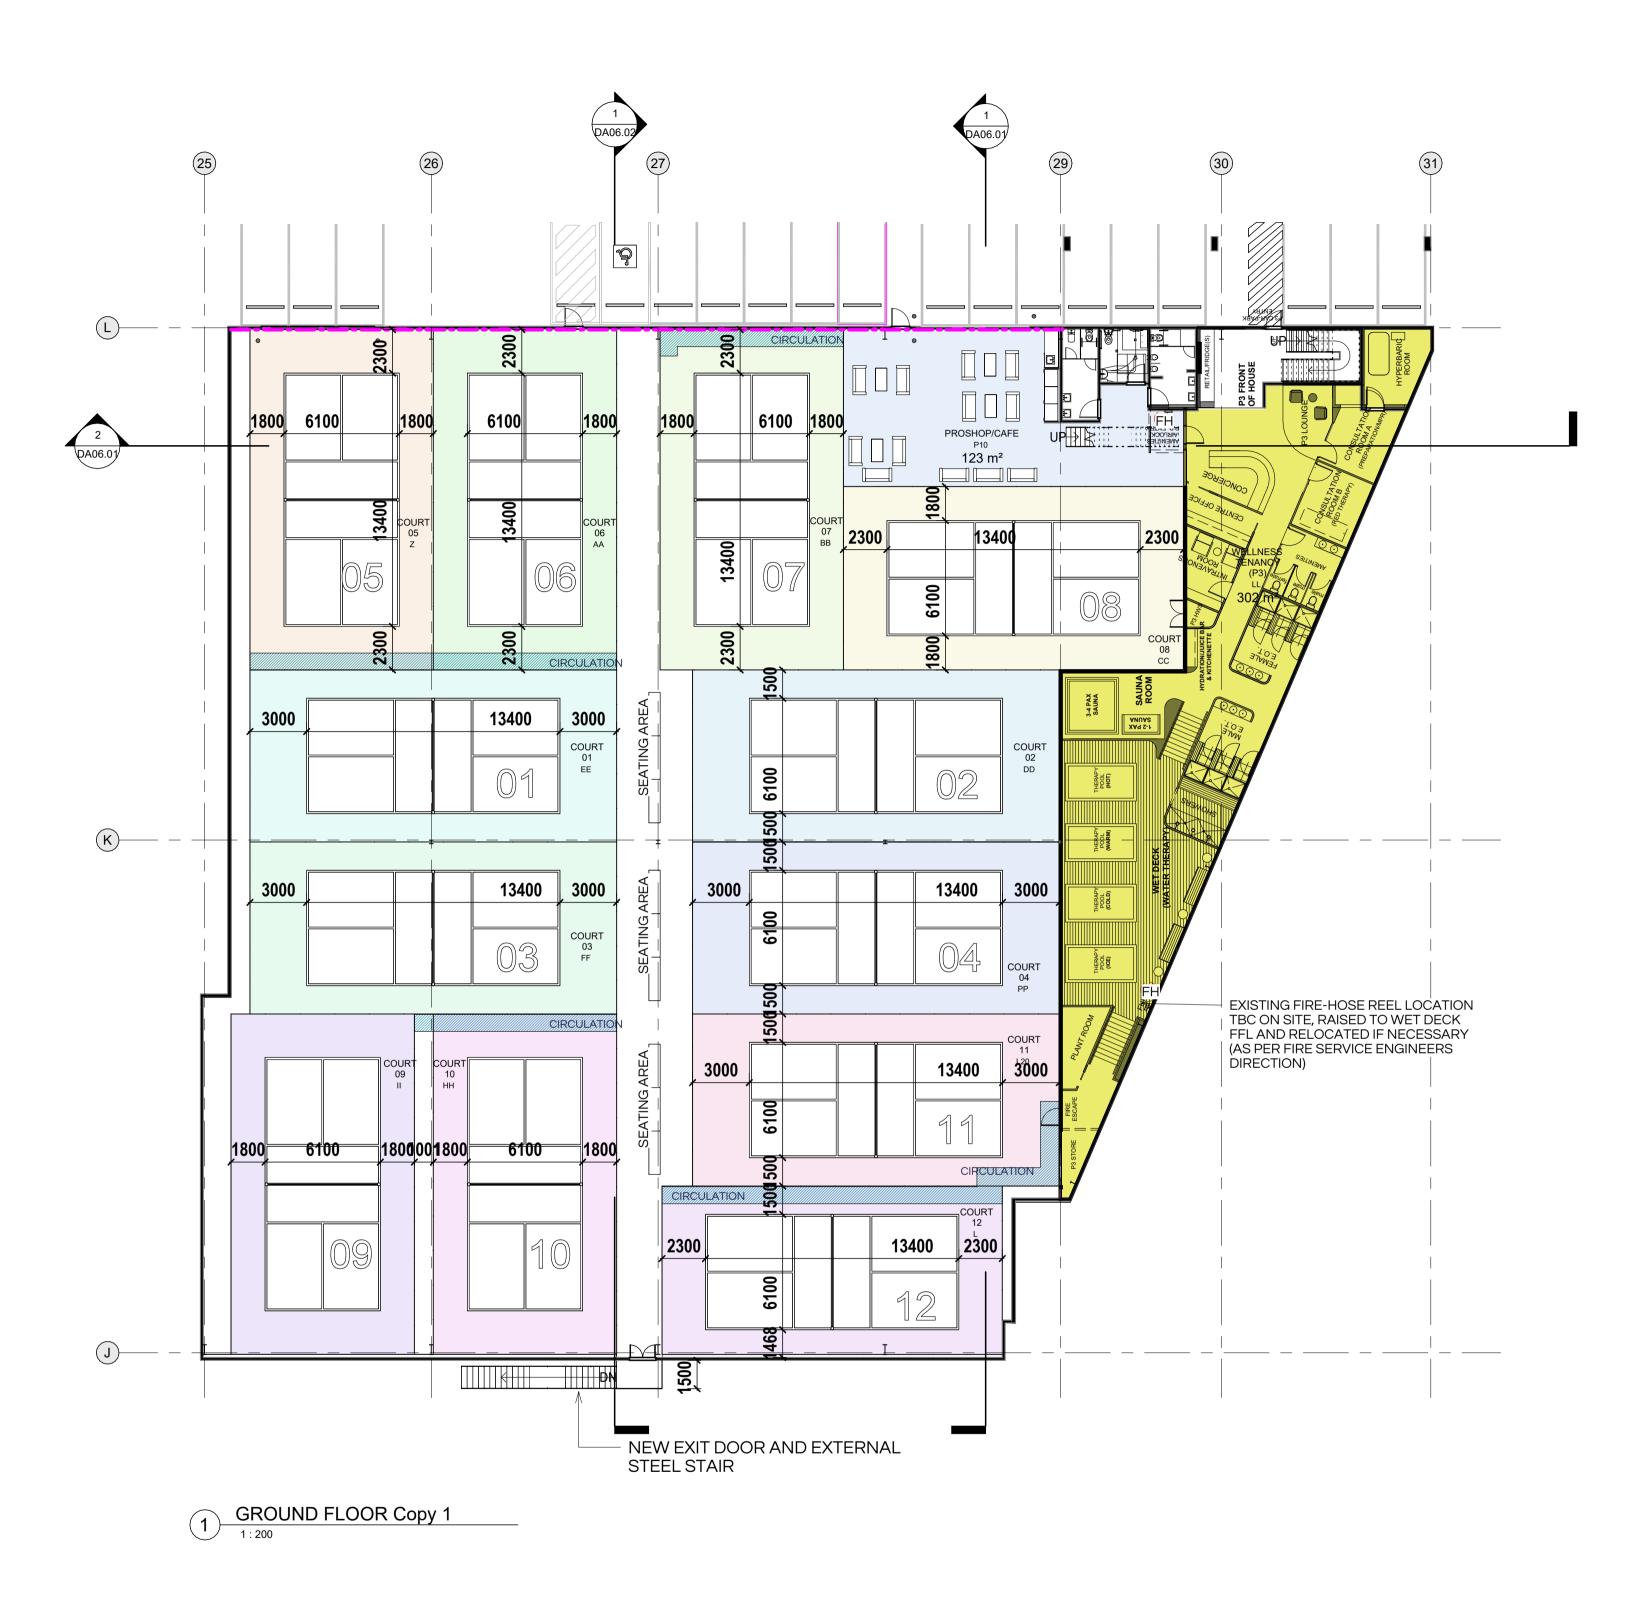

| EGEND: |                    |
|--------|--------------------|
|        | EXISTING           |
|        | NEW CONSTRUCTIO    |
|        | DEMOLISHED         |
| FH     | EXISTING FIRE HOSE |

|          |               | project                           | PR  |
|----------|---------------|-----------------------------------|-----|
|          |               | PICKLE BALL ARENA                 | DF  |
|          |               | UNIT 10 - 4-8<br>INMAN RD, CROMER | CH  |
|          |               |                                   | dro |
|          |               |                                   |     |
|          |               | drawing                           |     |
| 03.07.25 | DA SUBMISSION | DA1 GA PLAN - GROUND FLOOR        | SCO |
| date     | notes         | rev                               | A   |

| LEGEND: |                    |
|---------|--------------------|
|         | EXISTING           |
|         | NEW CONSTRUCTION   |
|         | DEMOLISHED         |
| FH      | EXISTING FIRE HOSE |

STORAGE WELLNESS TENANCY (P3)

| PROJECT NO          | 25025 |          | DA ISSUE  |
|---------------------|-------|----------|-----------|
| DRAWN               | CJ    |          | SYDNEY    |
| CHECKED             | AM    |          |           |
| drawing no          |       | revision |           |
| DA03.01             |       | DA1      |           |
| As indicated<br>@A1 |       |          | MELBOURNE |