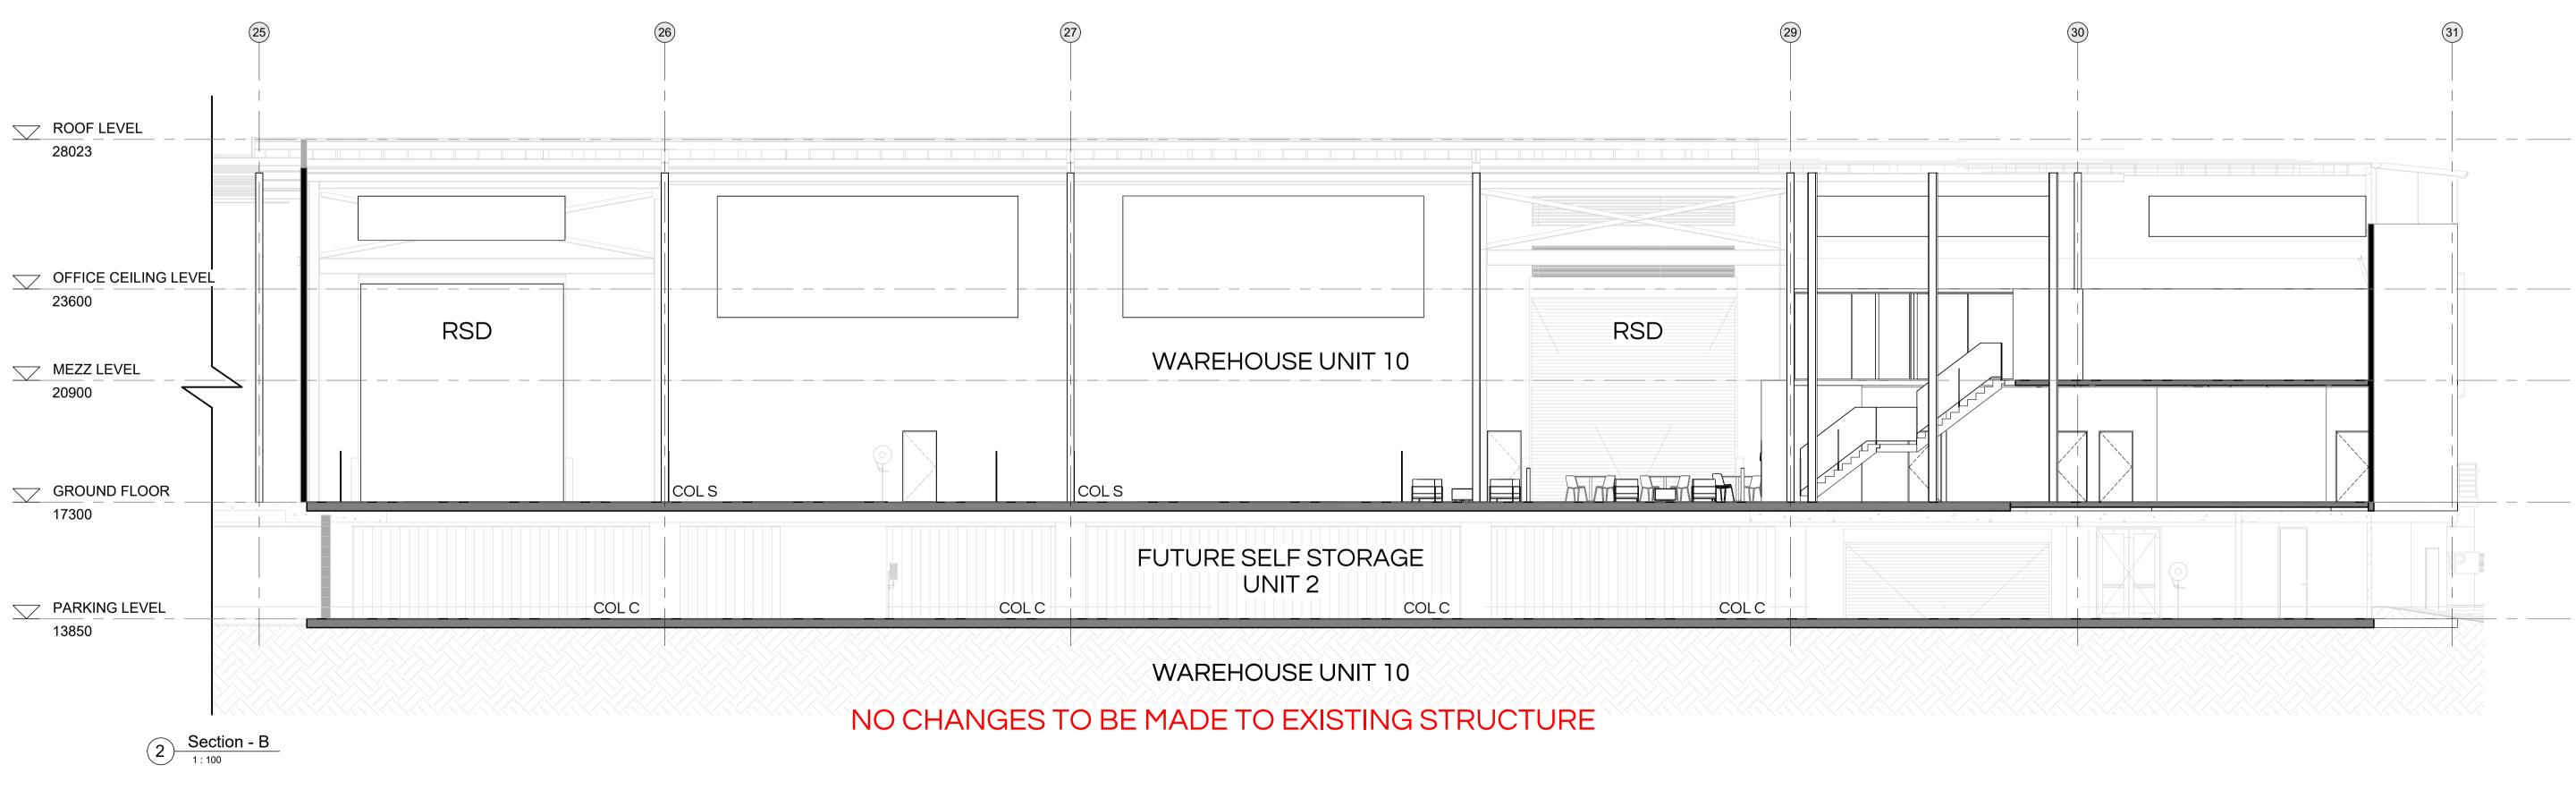

|          |               |     | UNIT 10 - 4-8<br>INMAN RD, CROMER         |  |
|----------|---------------|-----|-------------------------------------------|--|
| 03.07.25 | DA SUBMISSION | DA1 | drawing<br>BUILDING SECTIONS - SECTION BB |  |
| date     | notes         | rev | _                                         |  |

project

PICKLE BALL ARENA

2 Section 01

|          |               |     | project                           | Р |
|----------|---------------|-----|-----------------------------------|---|
|          |               |     | PICKLE BALL ARENA                 | D |
|          |               |     | UNIT 10 - 4-8<br>INMAN RD, CROMER | С |
|          |               |     |                                   | d |
|          |               |     |                                   |   |
|          |               |     | drawing                           |   |
| 16.07.25 | DA SUBMISSION | DA2 | GA PLAN - WELLNESS AREA           | S |
| date     | notes         | rev |                                   |   |
|          |               |     |                                   |   |