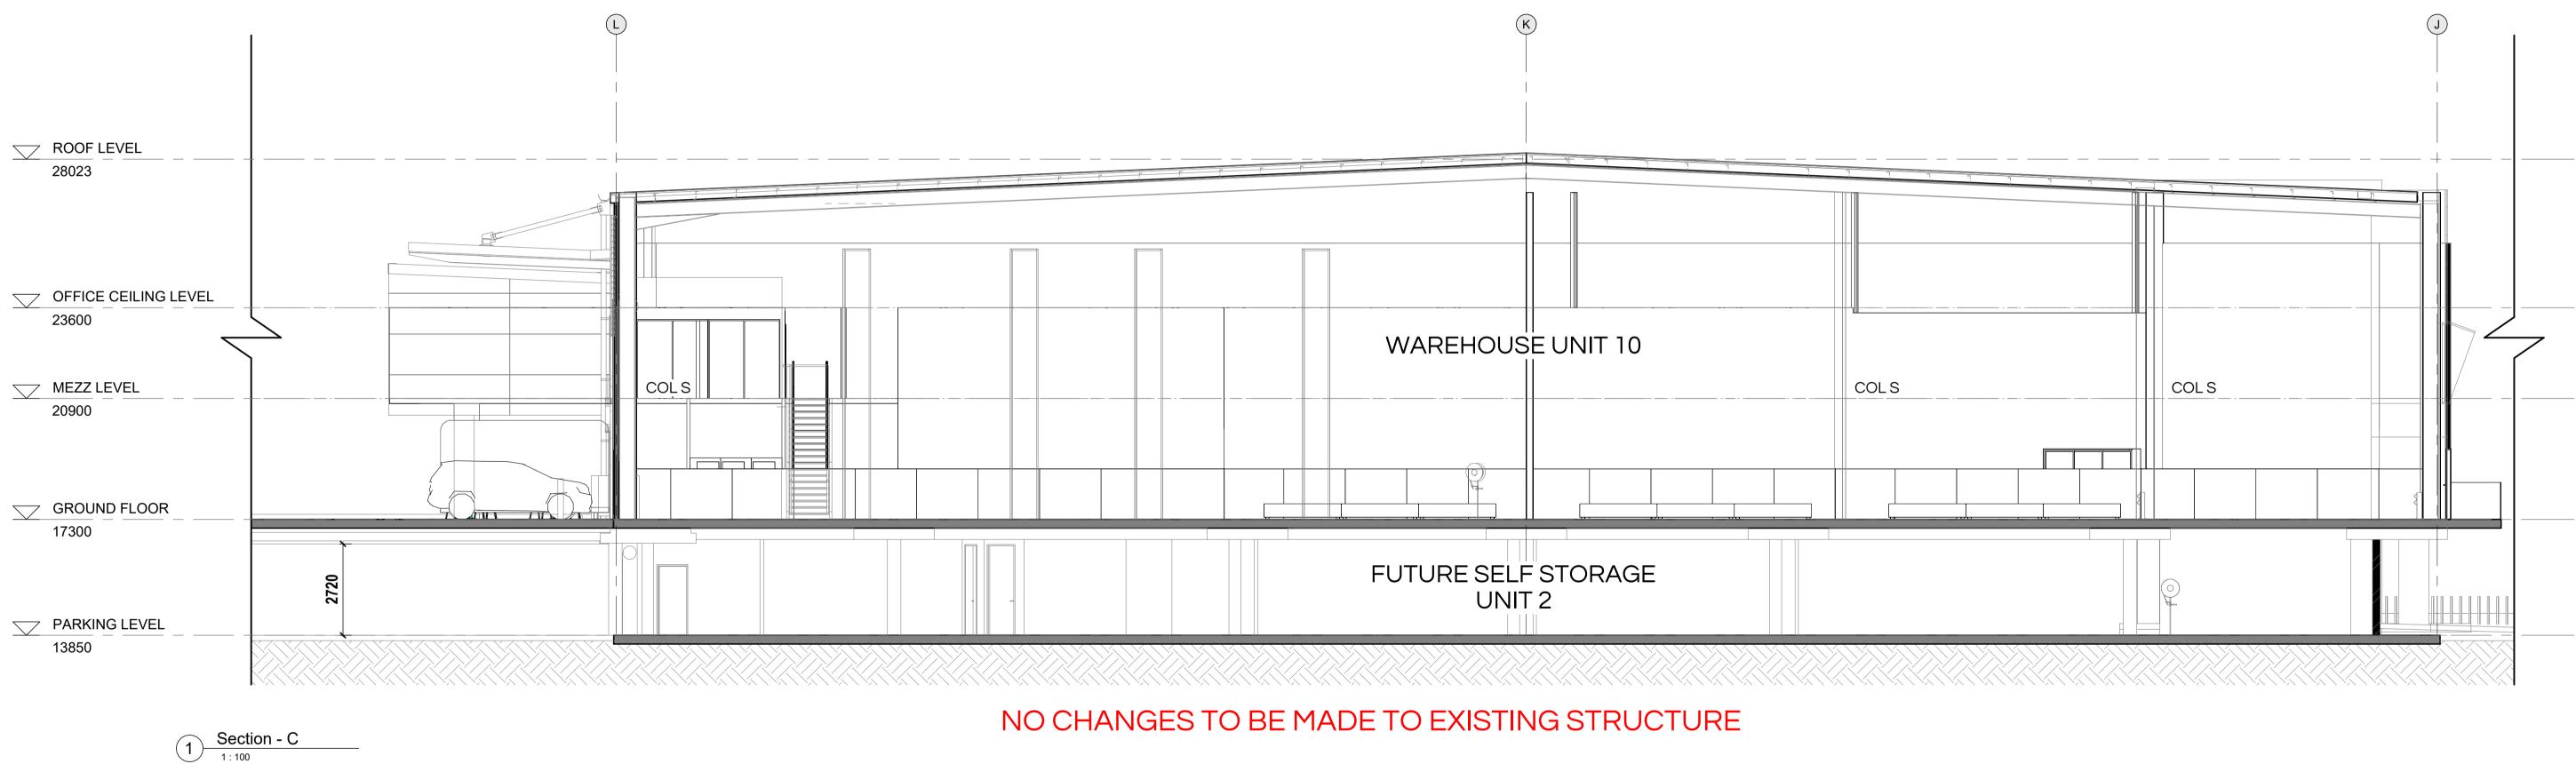

|          |               |     | project                               | PROJECT NO | 25025 |          | DAISSUE   |
|----------|---------------|-----|---------------------------------------|------------|-------|----------|-----------|
|          |               |     | PICKLE BALL ARENA                     | DRAWN      | CJ    |          | SYDNEY    |
|          |               |     | UNIT 10 - 4-8<br>INMAN RD, CROMER     | CHECKED    | AM    |          |           |
|          |               |     |                                       | drawing no |       | revision |           |
|          |               |     |                                       | DA06.01    |       | DA1      |           |
|          |               |     | drawing                               |            |       |          |           |
| 03.07.25 | DA SUBMISSION | DA1 | <b>BUILDING SECTIONS - SECTION AA</b> | scale      |       |          | MELBOURNE |
| date     | notes         | rev |                                       | 1:100@A1   |       |          | MELOUUMNE |