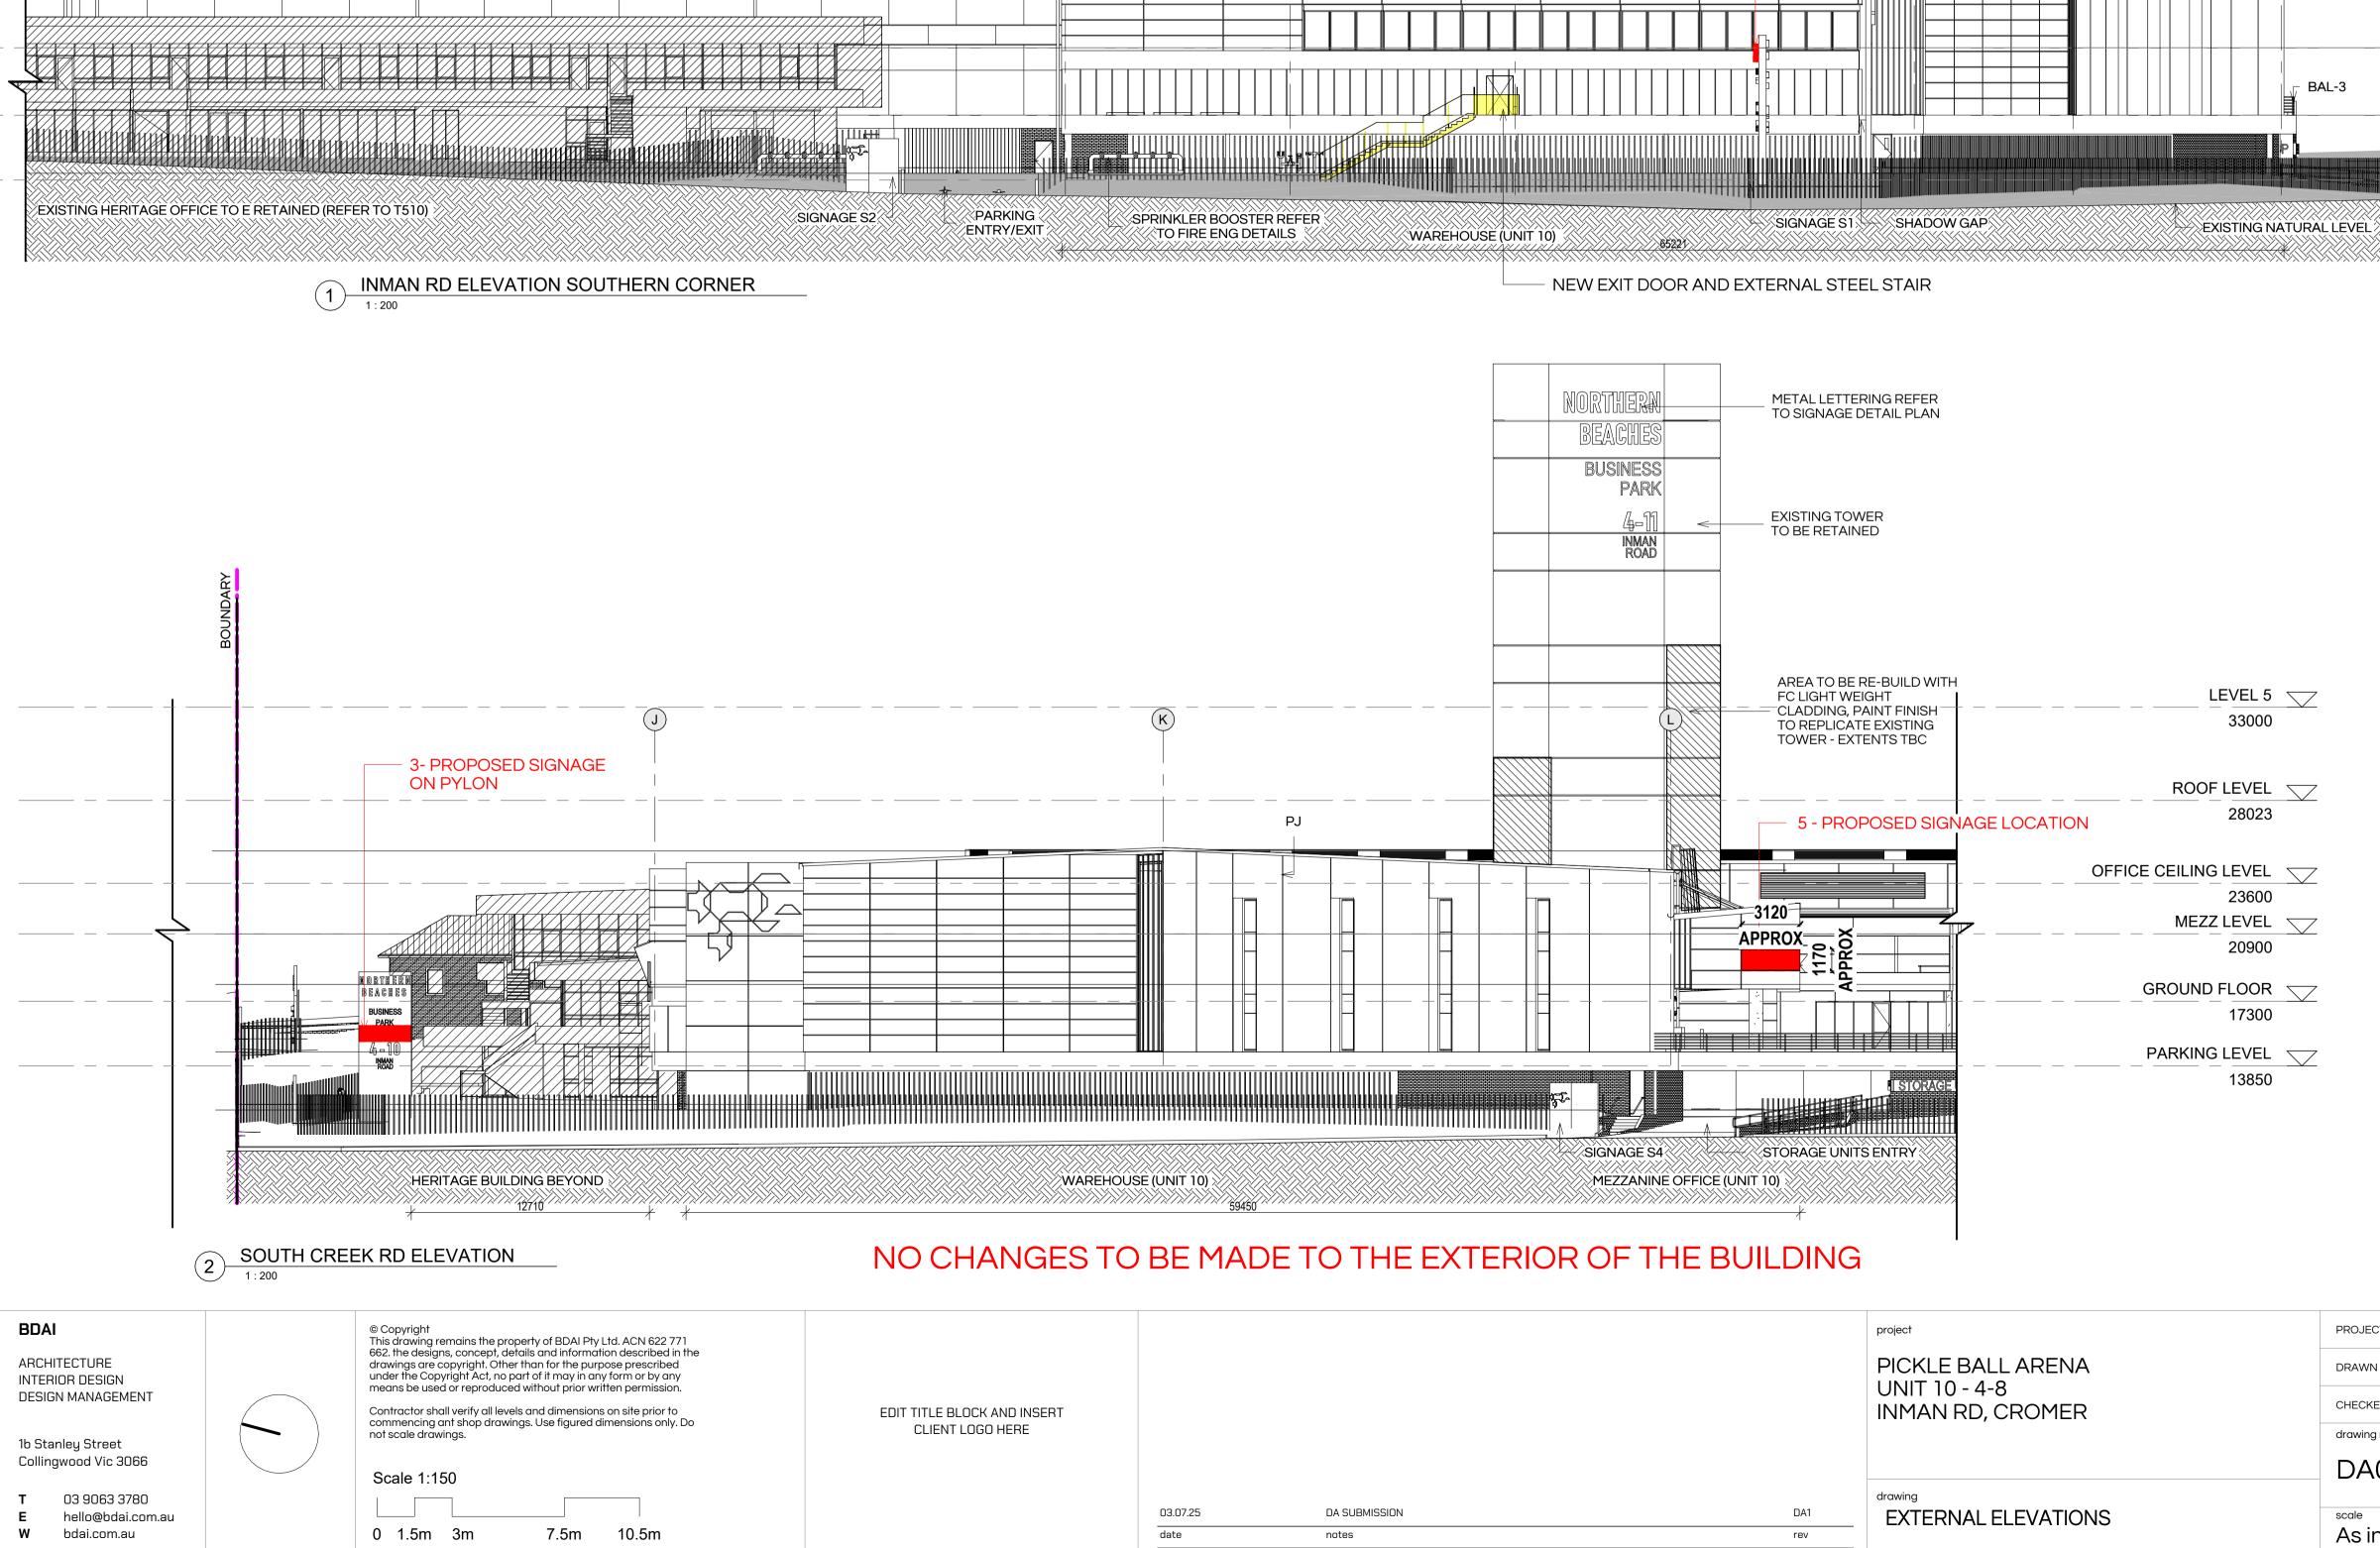

WAREHOUSE (UNIT 10) 2- PROPOSED SIGNAGE ON PYLON 26 27) (29 (30 P.J STREET VIEW - INMAN RD

STREET VIEW - CREEK RD

STREET VIEW - CREEK RD

| PROJECT NO          | 25025 |          | DA ISSUE  |
|---------------------|-------|----------|-----------|
| DRAWN               | CJ    |          | SYDNEY    |
| CHECKED             | AM    |          |           |
| drawing no          |       | revision |           |
| DA04.01             |       | DA1      |           |
| As indicated<br>@A1 |       | 1        | MELBOURNE |

# NO CHANGES TO BE MADE TO THE EXTERIOR OF THE BUILDING

|          |               |     | project                           | PROJECT NO          | 25025    | DA ISSUE  |  |
|----------|---------------|-----|-----------------------------------|---------------------|----------|-----------|--|
|          |               |     | PICKLE BALL ARENA                 | DRAWN               | CJ       | SYDNEY    |  |
|          |               |     | UNIT 10 - 4-8<br>INMAN RD, CROMER | CHECKED             | AM       |           |  |
|          |               |     |                                   | drawing no          | revision |           |  |
|          |               |     |                                   | DA04.02             | DA1      |           |  |
|          |               |     | drawing                           |                     |          |           |  |
| 03.07.25 | DA SUBMISSION | DA1 | _ EXTERNAL ELEVATION              | scale               |          | MELBOURNE |  |
| date<br> | notes         | rev | _                                 | As indicated<br>@A1 |          |           |  |