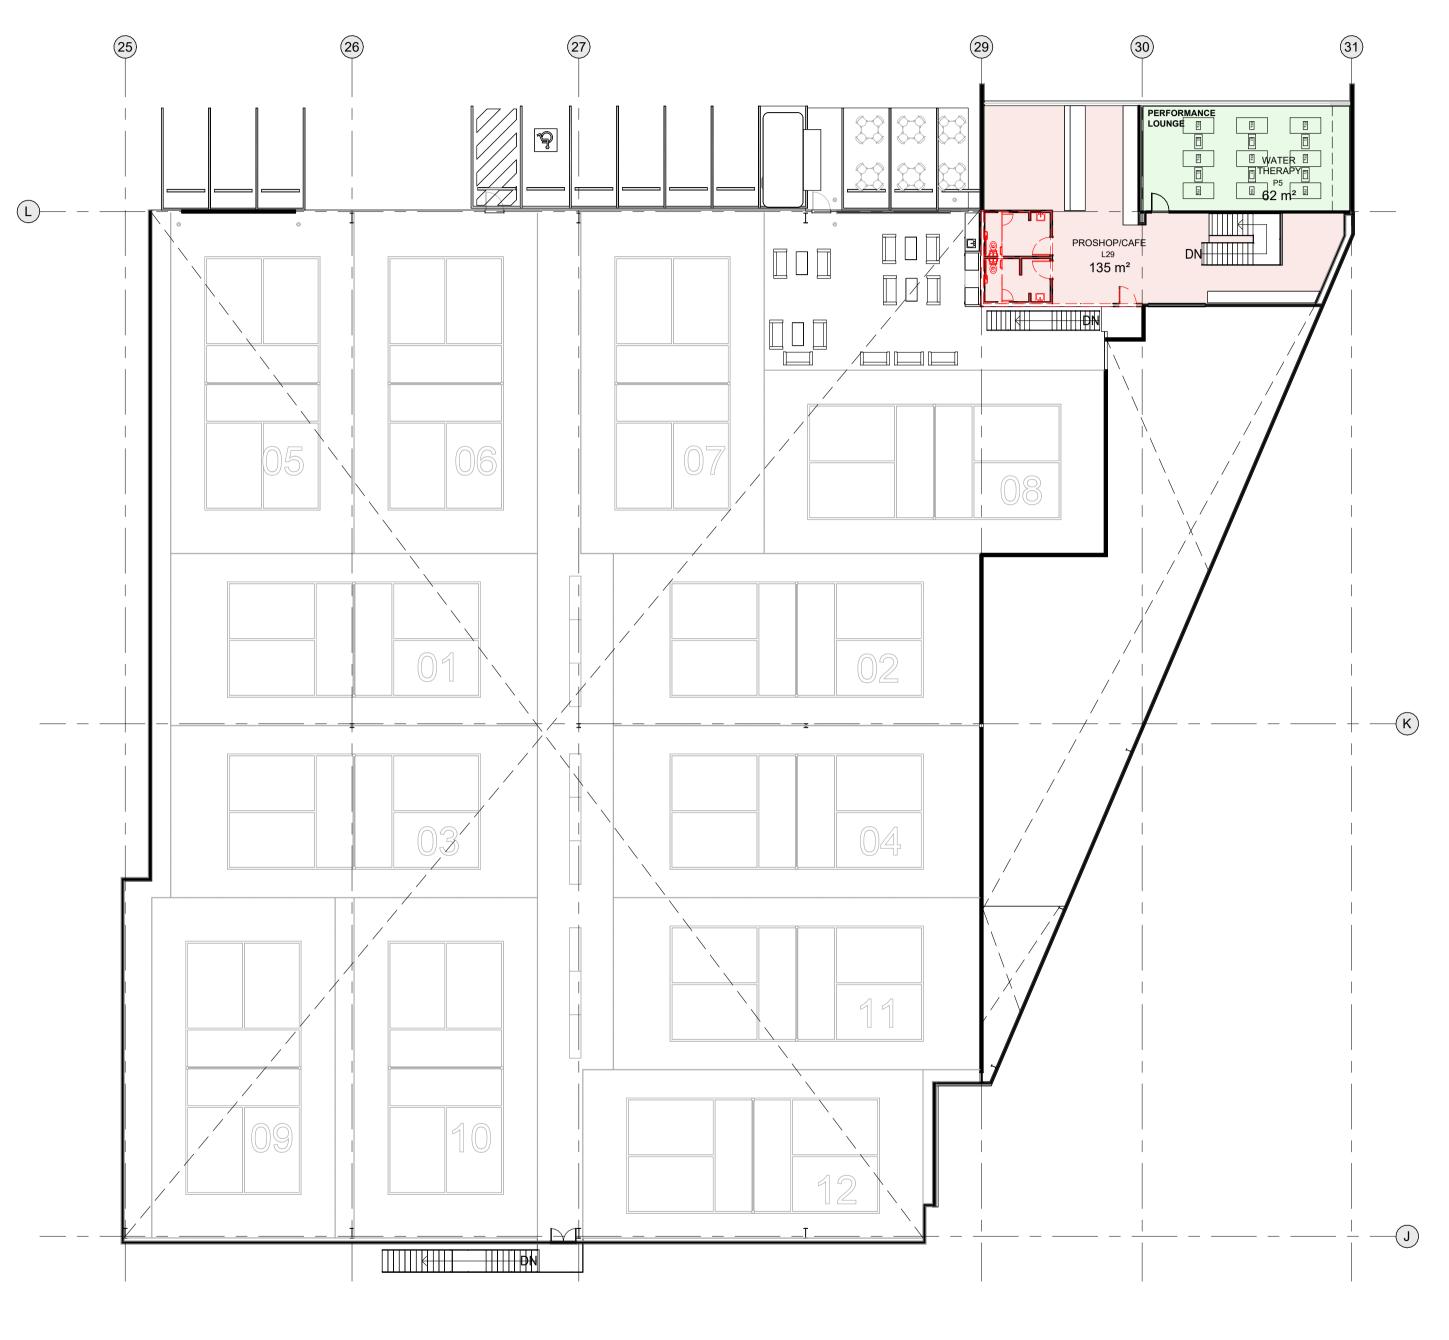

| BDAI                                      | © Copyright<br>This drawing remains the property of BDAI Pty Ltd. ACN 622 771                                                                                                                                                                                              |                             |          |               |     | project                           | F |
|-------------------------------------------|----------------------------------------------------------------------------------------------------------------------------------------------------------------------------------------------------------------------------------------------------------------------------|-----------------------------|----------|---------------|-----|-----------------------------------|---|
| ARCHITECTURE<br>INTERIOR DESIGN           | This drawing remains the property of BDAI Pty Ltd. ACN 622 771<br>662. the designs, concept, details and information described in the<br>drawings are copyright. Other than for the purpose prescribed<br>under the Copyright Act, no part of it may in any form or by any |                             |          |               |     | PICKLE BALL ARENA                 | [ |
| DESIGN MANAGEMENT                         | means be used or reproduced without prior written permission.<br>Contractor shall verify all levels and dimensions on site prior to<br>commencing ant shop drawings. Use figured dimensions only. Do                                                                       | EDIT TITLE BLOCK AND INSERT |          |               |     | UNIT 10 - 4-8<br>INMAN RD, CROMER | ( |
| 1b Stanley Street<br>Collingwood Vic 3066 | not scale drawings.                                                                                                                                                                                                                                                        | CLIENT LOGO HERE            |          |               |     |                                   | c |
|                                           | Scale 1:100                                                                                                                                                                                                                                                                |                             |          |               |     |                                   |   |
| T 03 9063 3780                            |                                                                                                                                                                                                                                                                            |                             |          |               |     | drawing                           |   |
| E hello@bdai.com.au                       |                                                                                                                                                                                                                                                                            |                             | 03.07.25 | DA SUBMISSION | DA1 | EXISTING & DEMOLITION PLAN -      | 5 |
| W bdai.com.au                             | 0 1m 2m 5m 7m                                                                                                                                                                                                                                                              |                             | date     | notes         | rev | MEZZANINE LEVEL                   |   |

COURT 08 WELLNESS TENANCY (P3) COURT 09 COURT 10 COURT 11 COURT 12 PROSHOP/CAFE STORAGE 

 LEGEND:
 EXISTING

 Image: Construction
 NEW CONSTRUCTION

 Image: Construction
 Demolished

 Image: Construction
 EXISTING FIRE HOSE