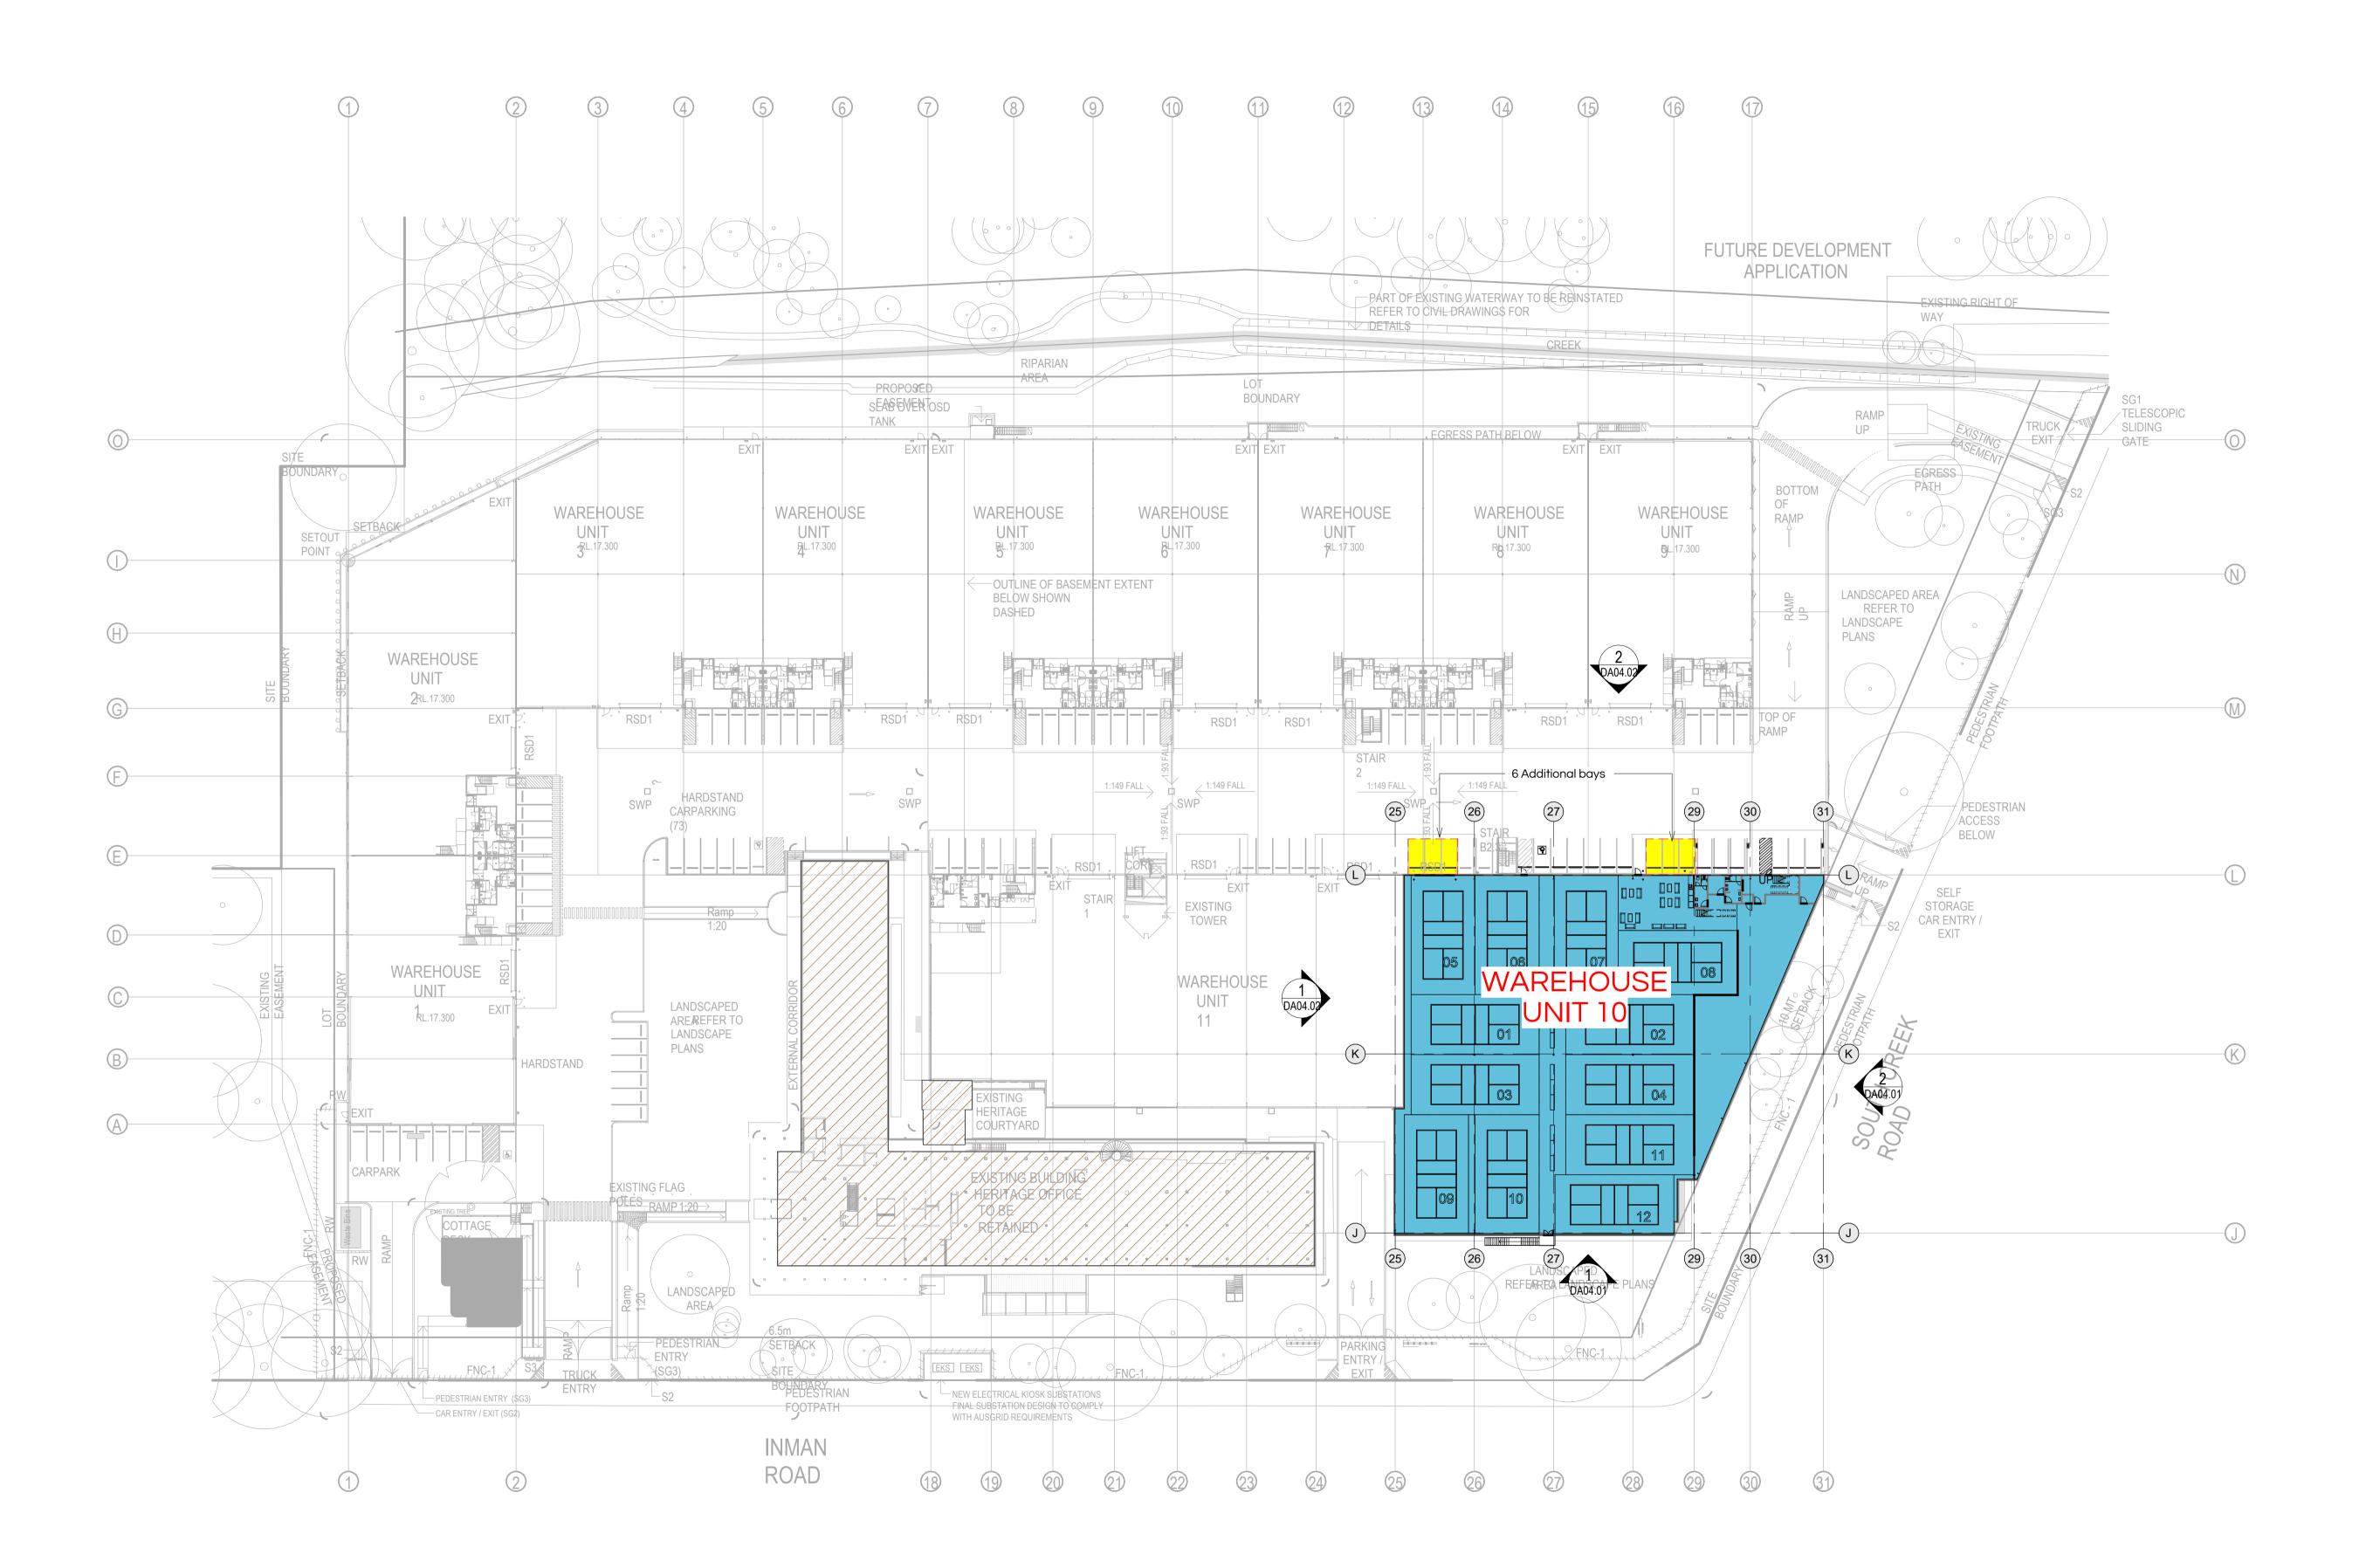

| date     | notes         | rev                               |   |
|----------|---------------|-----------------------------------|---|
| 03.07.25 | DA SUBMISSION | DA1 SITE PLAN                     | S |
|          |               | drawing                           |   |
|          |               |                                   | [ |
|          |               |                                   | d |
|          |               | UNIT 10 - 4-8<br>INMAN RD, CROMER | С |
|          |               | PICKLE BALL ARENA                 | C |
|          |               | project                           | Р |