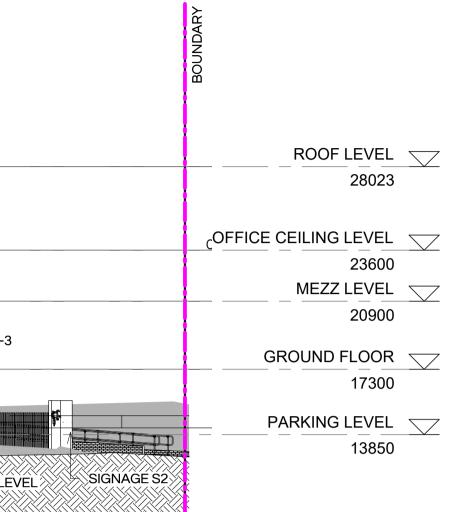

| ROOF LEVEL28023               |           |
|-------------------------------|-----------|
| DFFICE CEILING LEVEL<br>23600 |           |
| MEZZ LEVEL<br>20900           |           |
| GROUND FLOOR<br>17300         |           |
| PARKING LEVEL<br>13850        |           |
|                               |           |
| <u>ROOF LEVEL</u><br>28023    |           |
| OFFICE CEILING LEVEL<br>23600 |           |
| MEZZ LEVEL<br>20900           |           |
| GROUND FLOOR<br>17300         |           |
| PARKING LEVEL<br>13850        | $\square$ |