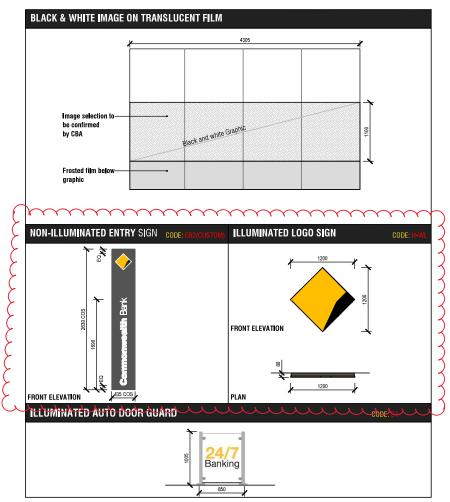

## Drawing Description

DA-01 Title / Cover sheet
DA-02 Proposed Floor Plan
DA-03 Proposed External Elevation
DA-04 External Signage details

proposed shopfront elevation

PO BOX 39.

CARINGBAH, NSW 2229.

proposed commonwealth bank location

-CLIENT

S4,55 MODIFICATION APPLICATION
PROPOSED RETAIL BRANCH
CBA DEE WHY BRANCH
TENANCY 02 DEE WHY TOWN CENTRE
884-986 PITTWATER ROAD DEE WHY NSW 2099
FORWAR OF STATE OF THE STATE O

EXTERNAL SIGNAGE DETAILS