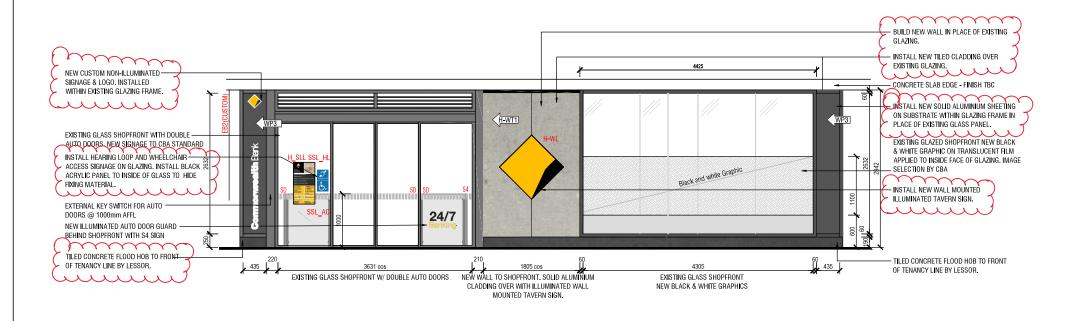

## Drawing Description

DA-01 Title / Cover sheet
DA-02 Proposed Floor Plan
DA-03 Proposed External Elevation
DA-04 External Signage details

proposed shopfront elevation

PO BOX 39.

CARINGBAH, NSW 2229.

proposed commonwealth bank location