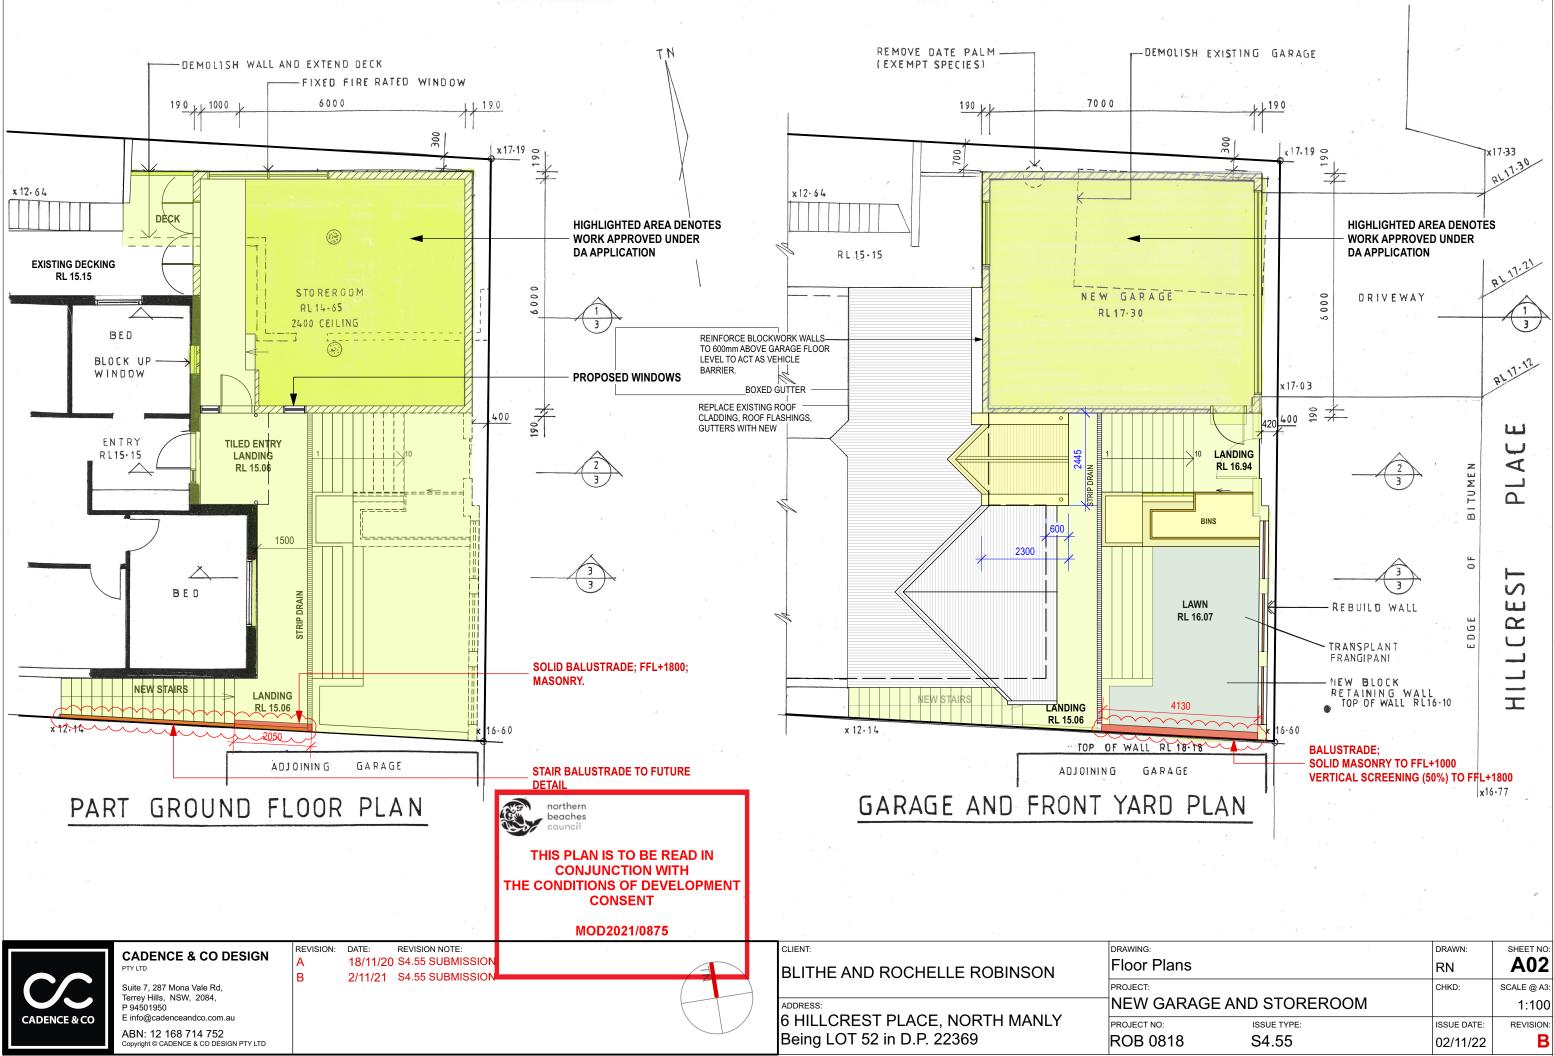

GENERAL NOTES: ALL RL'S SHOWN ARE FINISHED LEVELS, BUILDER TO PROVIDE SET DOWNS & ALLOWANCES AS REQUIRED. ALL OPENING DIMENSIONS ARE NOMINAL, BUILDER TO CHECK SIZES ON-SITE BEFORE ORDERING WINDOW AND DOOR UNITS.

|      |                | DRAWN:      | SHEET NO:   |
|------|----------------|-------------|-------------|
| าร   |                | RN          | A02         |
|      |                | CHKD:       | SCALE @ A3: |
| RAGE | EAND STOREROOM |             | 1:100       |
|      | ISSUE TYPE:    | ISSUE DATE: | REVISION:   |
| 3    | S4.55          | 02/11/22    | В           |
|      |                |             |             |