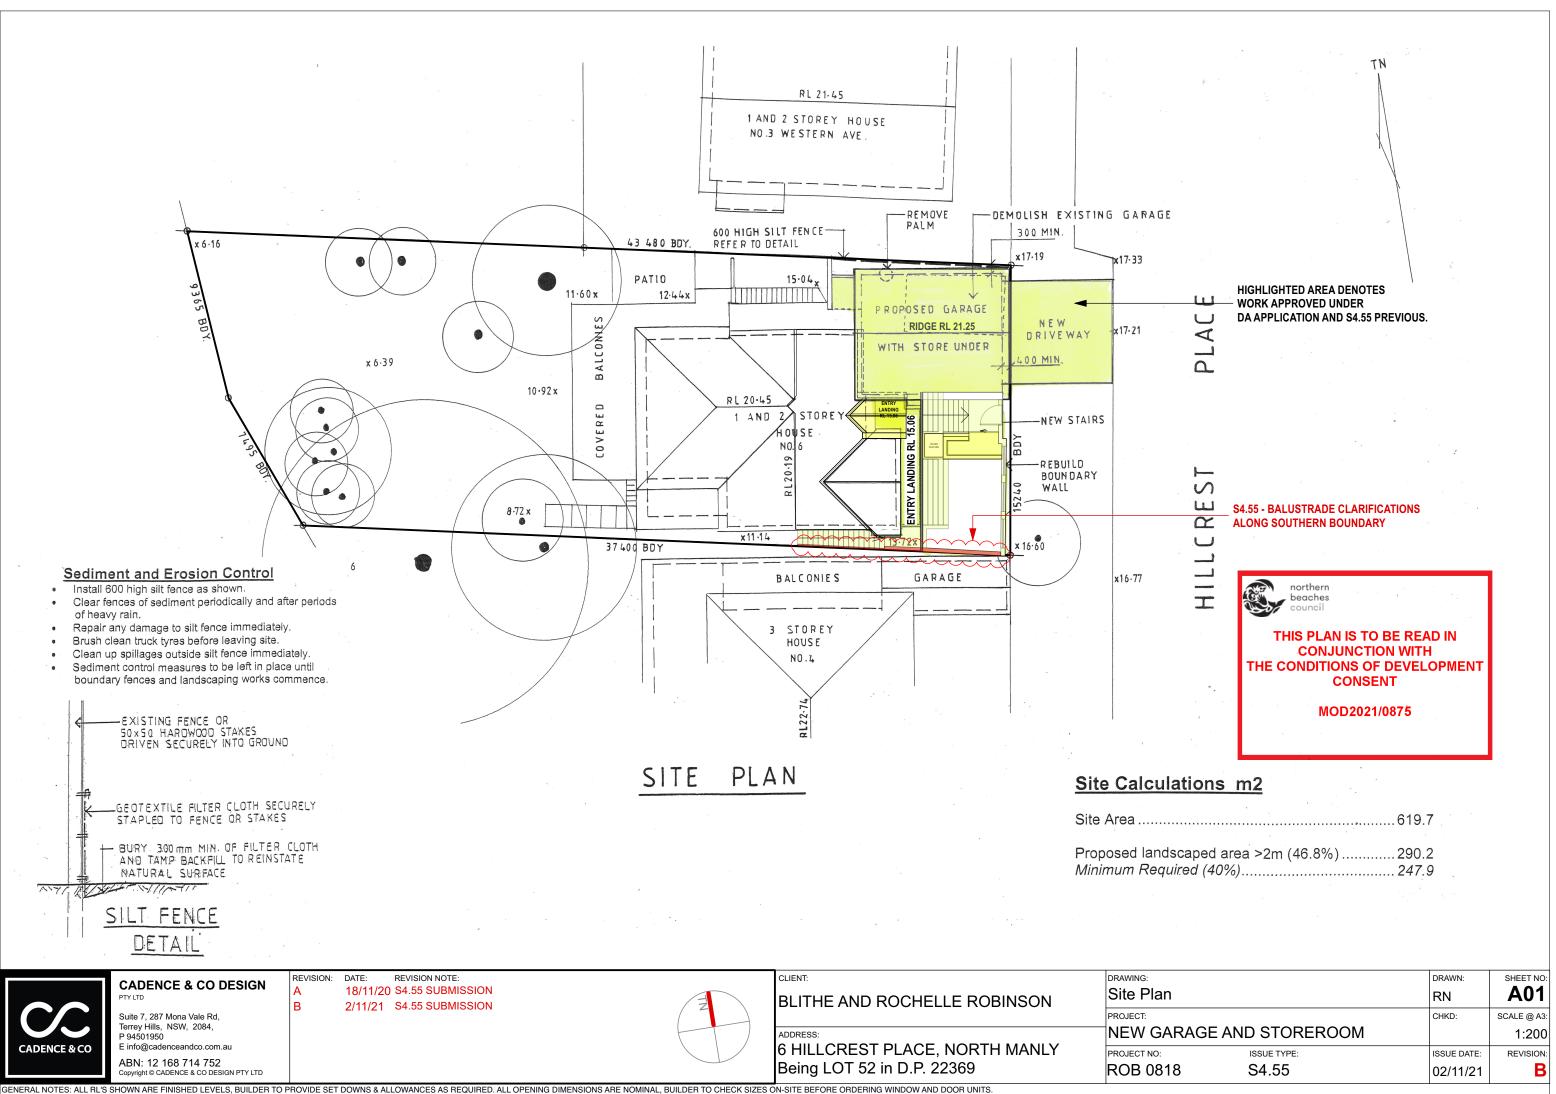

GENERAL NOTES: ALL RL'S SHOWN ARE FINISHED LEVELS, BUILDER TO PROVIDE SET DOWNS & ALLOWANCES AS REQUIRED. ALL OPENING DIMENSIONS ARE NOMINAL, BUILDER TO CHECK SIZES ON-SITE BEFORE ORDERING WINDOW AND DOOR UNITS.