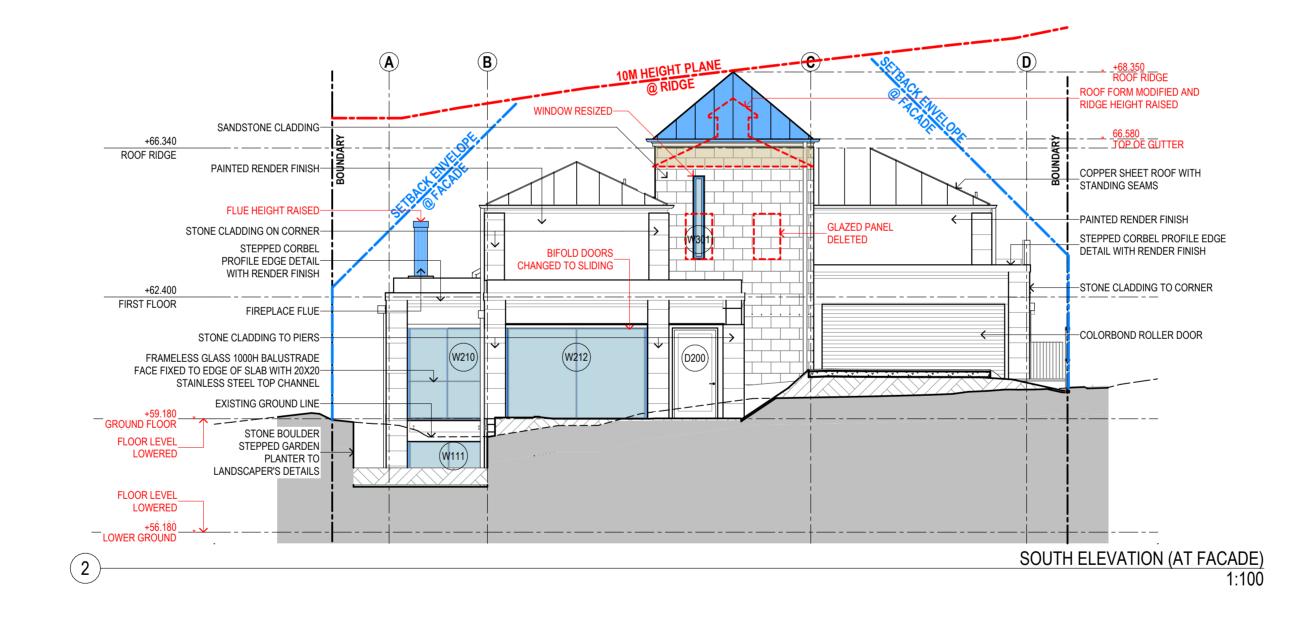

## SUSAN ROTHWELL ARCHITECTS

38 SERPENTINE RD GREENWICH N.S.W 2065 TEL: (02) 9439 2380 FAX: (02) 9901 3185 EMAIL: susan@rothwellarchitects.com.au 1:100

| CE<br>ALM BEACH<br>37 | F FORM MODIFIED<br>DGE HEIGHT<br>, WINDOWS<br>ED TO ALUMINIUM<br>ESTERN FLUE<br>FAISED FOR 4.55<br>SSION | F MATERIAL<br>EED TO COPPER<br>ING, CHIMNEYS<br>V, ROOF OVER LIFT<br>EED TO A PITCHED<br>STONE CLADDING<br>STONE CLADDING<br>TO LIFT LOBBY AND<br>CE ENCLOSED FOR<br>IBMISSION | CC SUBMISSION     | Race 4 deleted<br>/ING Room<br>ded For 4.55<br>ssion | DING LEVELS<br>RED IN RESPONSE<br>JNCIL COMMENTS | A: FOR DA SUBMISSION |       | SOUTH           | I ELEVATI            | ON   | DWG NO. | ISSUE |
|-----------------------|----------------------------------------------------------------------------------------------------------|--------------------------------------------------------------------------------------------------------------------------------------------------------------------------------|-------------------|------------------------------------------------------|--------------------------------------------------|----------------------|-------|-----------------|----------------------|------|---------|-------|
| WELL                  | F: ROO<br>AND RI<br>RAISET<br>CHANG<br>CHANG<br>CHANG<br>AND WI<br>AND WI<br>SUBMIS<br>(05/21)           | E: ROO<br>CHANG<br>SHEET<br>SHOW<br>SHOW<br>SHOW<br>SHENG<br>SHOW<br>ROOF,<br>ADDED<br>TERRA<br>4.55 SU<br>(03/21)                                                             | D: FOR<br>(02/21) | C: TERI<br>AND LIN<br>EXTENI<br>SUBMIS<br>(10/22)    | B: Buill<br>Lower<br>To Cou<br>(10/21)           | A: FOR               | ISSUE | SCALE:<br>DATE: | 1:100@A2<br>14/05/25 | SRSP | DA105   | F     |