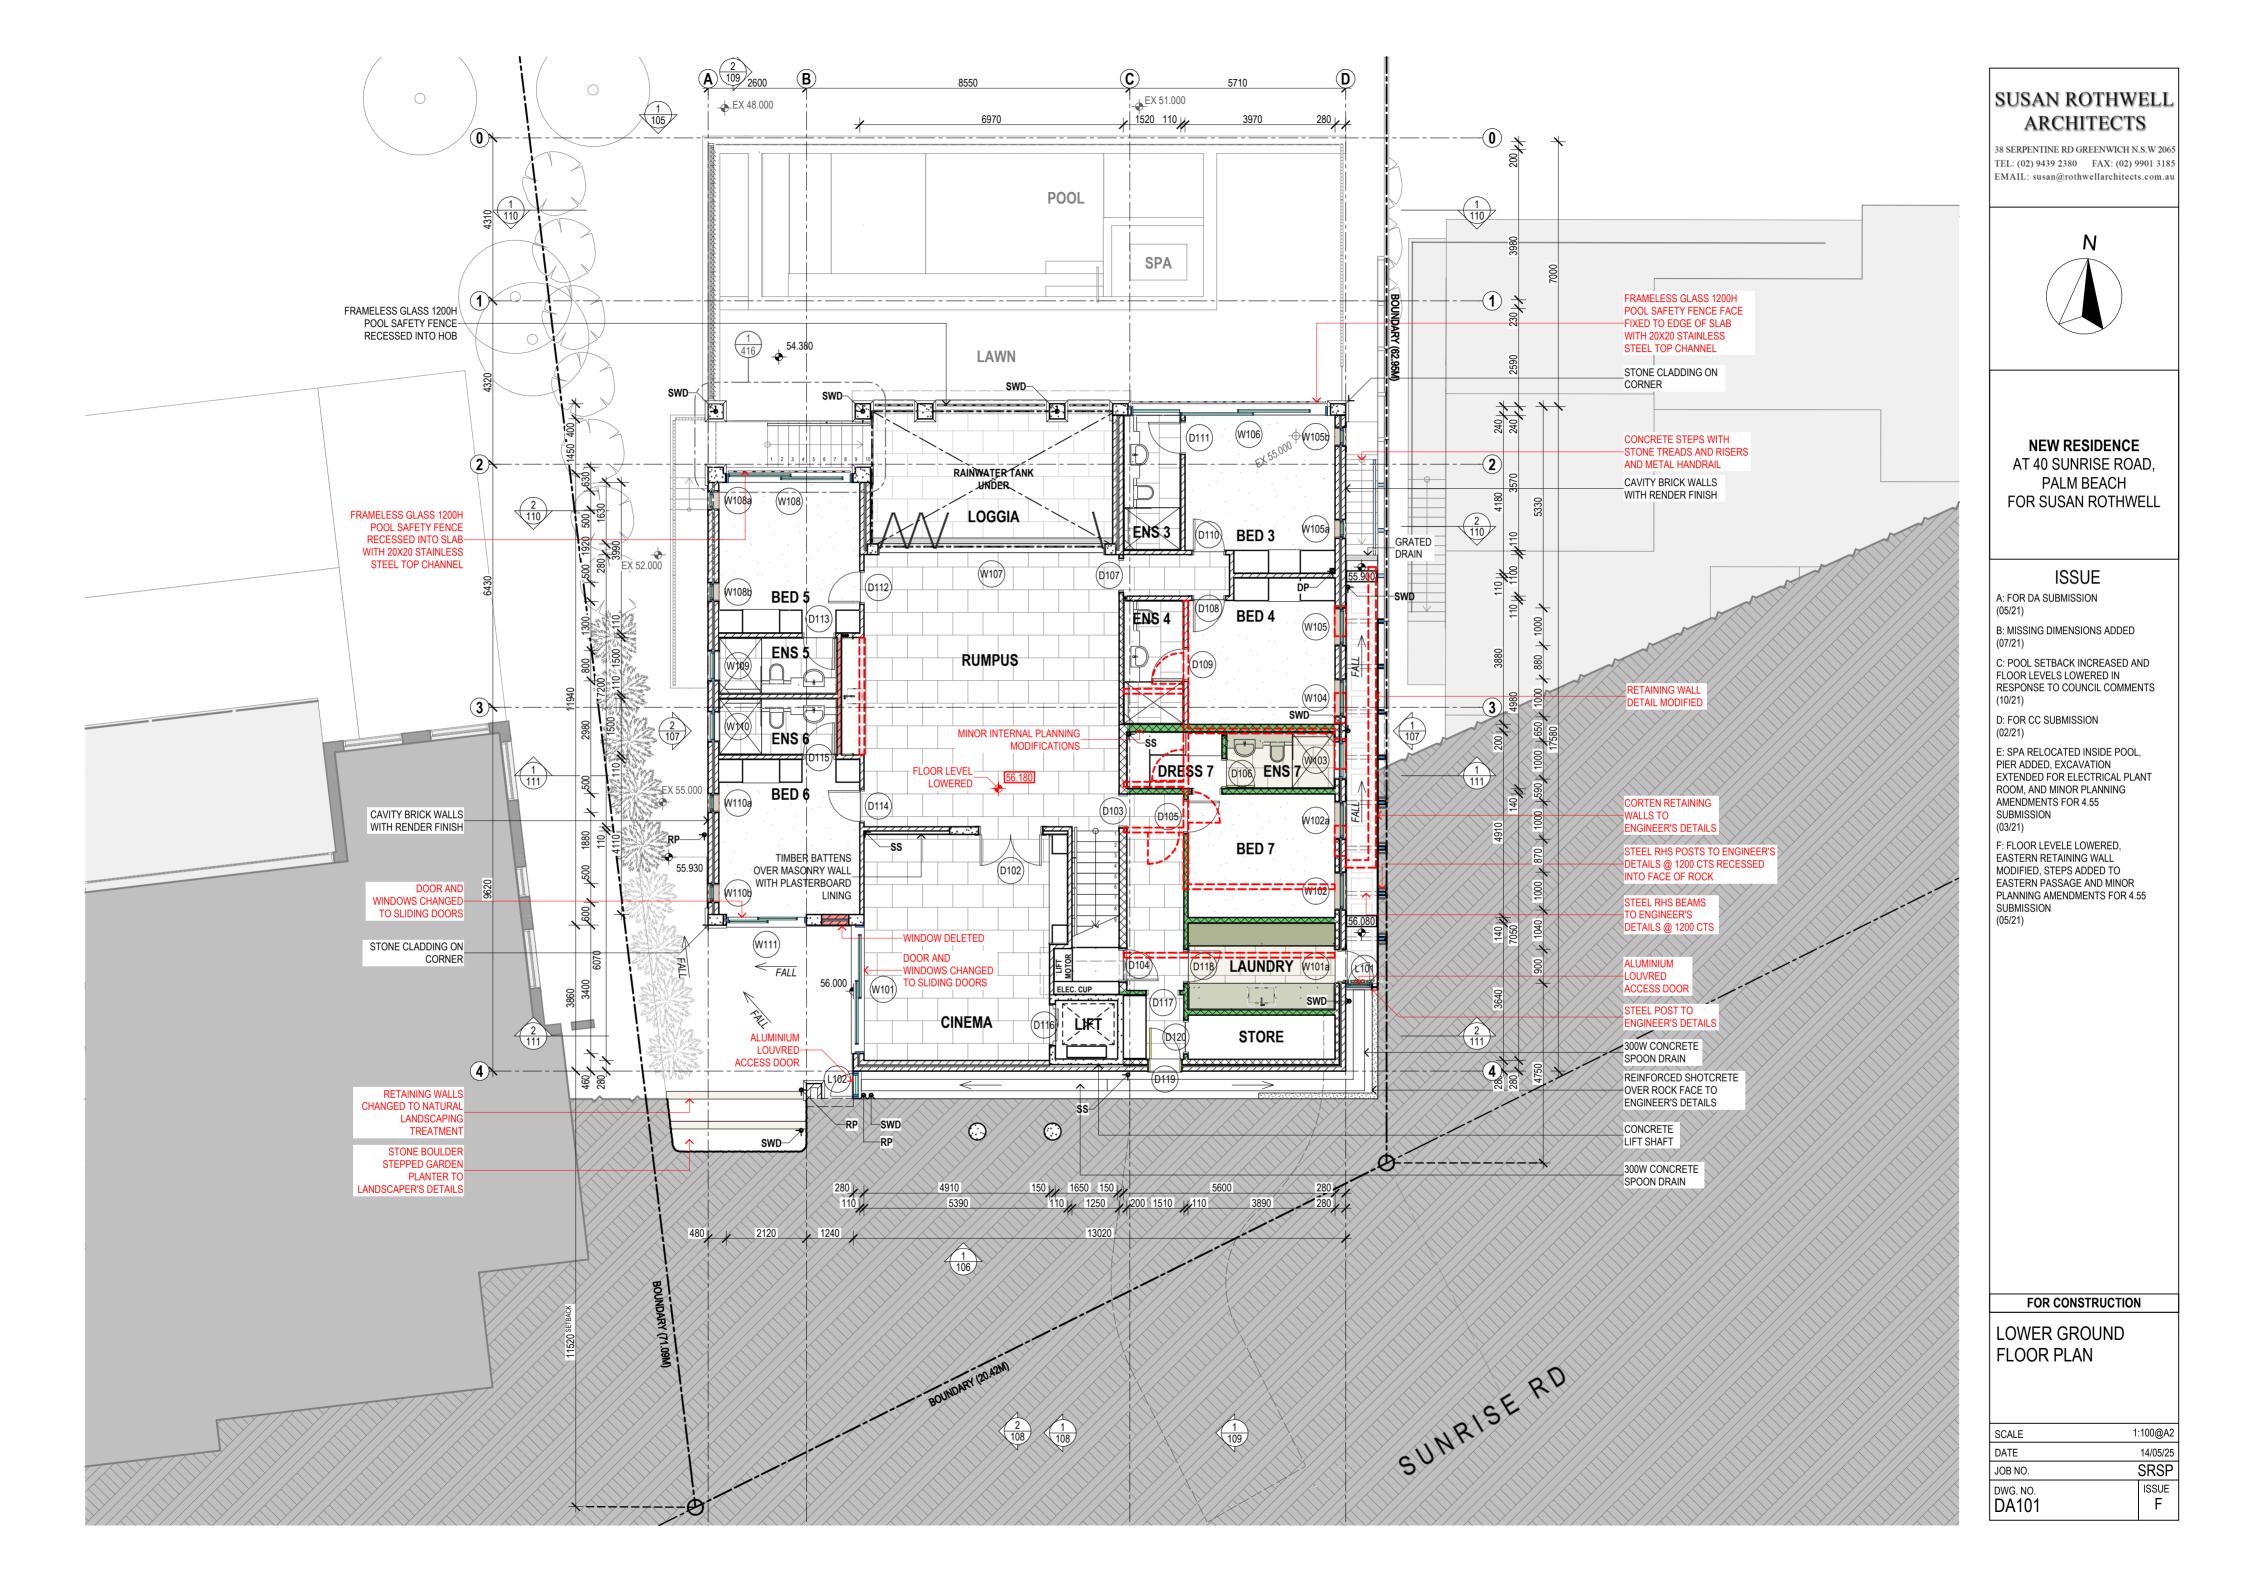

NEW RESIDENCE AT 40 SUNRISE ROAD, PALM LOT 151 / DP 6937 FOR SUSAN ROTHWE

## ISSUE

A: FOR DA SUBMISSION (05/21)

B: FLOOR LEVELS LOWERED IN RESPONSE TO COUNCIL COMMENTS (10/21)

C: FOR CC SUBMISSION (02/21)

D: FLAT ROOF OVER LIFT CHANGED TO A PITCHED ROOF, CHIMNEYS SHOWN, EXCAVATION EXTENDED FOR ELECTRICAL PLANT ROOM, PLANTER HEIGHT REDUCED AND TERRACE ENCLOSED FOR 4.55 SUBMISSION (03/21) E: ROOF FORM MODIFIED AND RIDGE HEIGHT RAISED AND FLOOR LEVELS

HEIGHT RAISED AND FLOOR LEVELS LOWERED FOR 4.55 SUBMISSION (05/21)

FOR CONSTRUCTION SECTIONS

| SCALE          | 1:100@A2   |
|----------------|------------|
| DATE           | 14/05/25   |
| JOB NO.        | SRSP       |
| dwg. no. DA110 | ISSUE<br>E |