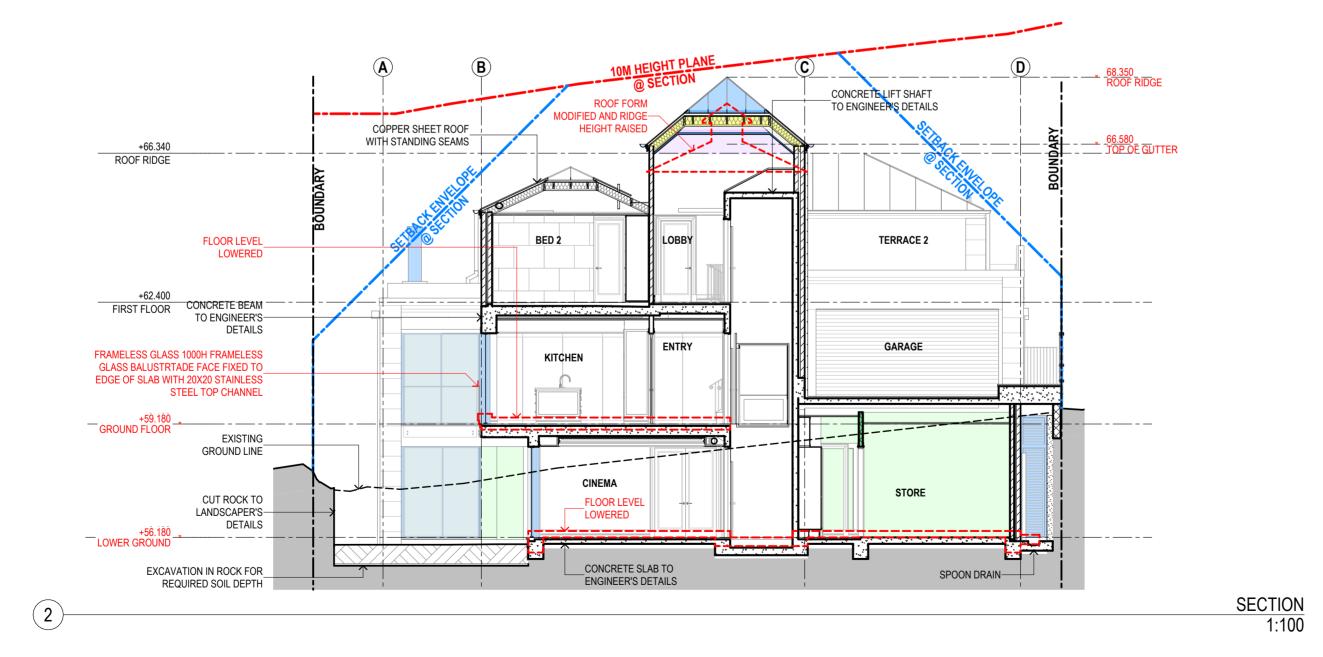

## NEW RESIDENCE AT 40 SUNRISE ROAD,

PALM BEACH FOR SUSAN ROTHWELL

## ISSUE

A: FOR DA SUBMISSION (05/21)

B: FLOOR LEVELS LOWERED IN RESPONSE TO COUNCIL COMMENTS (10/21)

C: FOR CC SUBMISSION (02/21)

D: FLAT ROOF OVER LIFT CHANGED TO A PITCHED ROOF, CHIMNEYS SHOWN, EXCAVATION EXTENDED FOR ELECTRICAL PLANT ROOM, PLANTER HEIGHT REDUCED AND TERRACE ENCLOSED FOR 4.55 SUBMISSION (03/21) E: ROOF FORM MODIFIED AND RIDGE HEIGHT RAISED AND FLOOR LEVELS

HEIGHT RAISED AND FLOOR LEVELS LOWERED FOR 4.55 SUBMISSION (05/21)

FOR CONSTRUCTION SECTIONS

| SCALE          | 1:100@A2   |
|----------------|------------|
| DATE           | 14/05/25   |
| JOB NO.        | SRSP       |
| dwg. no. DA110 | ISSUE<br>E |