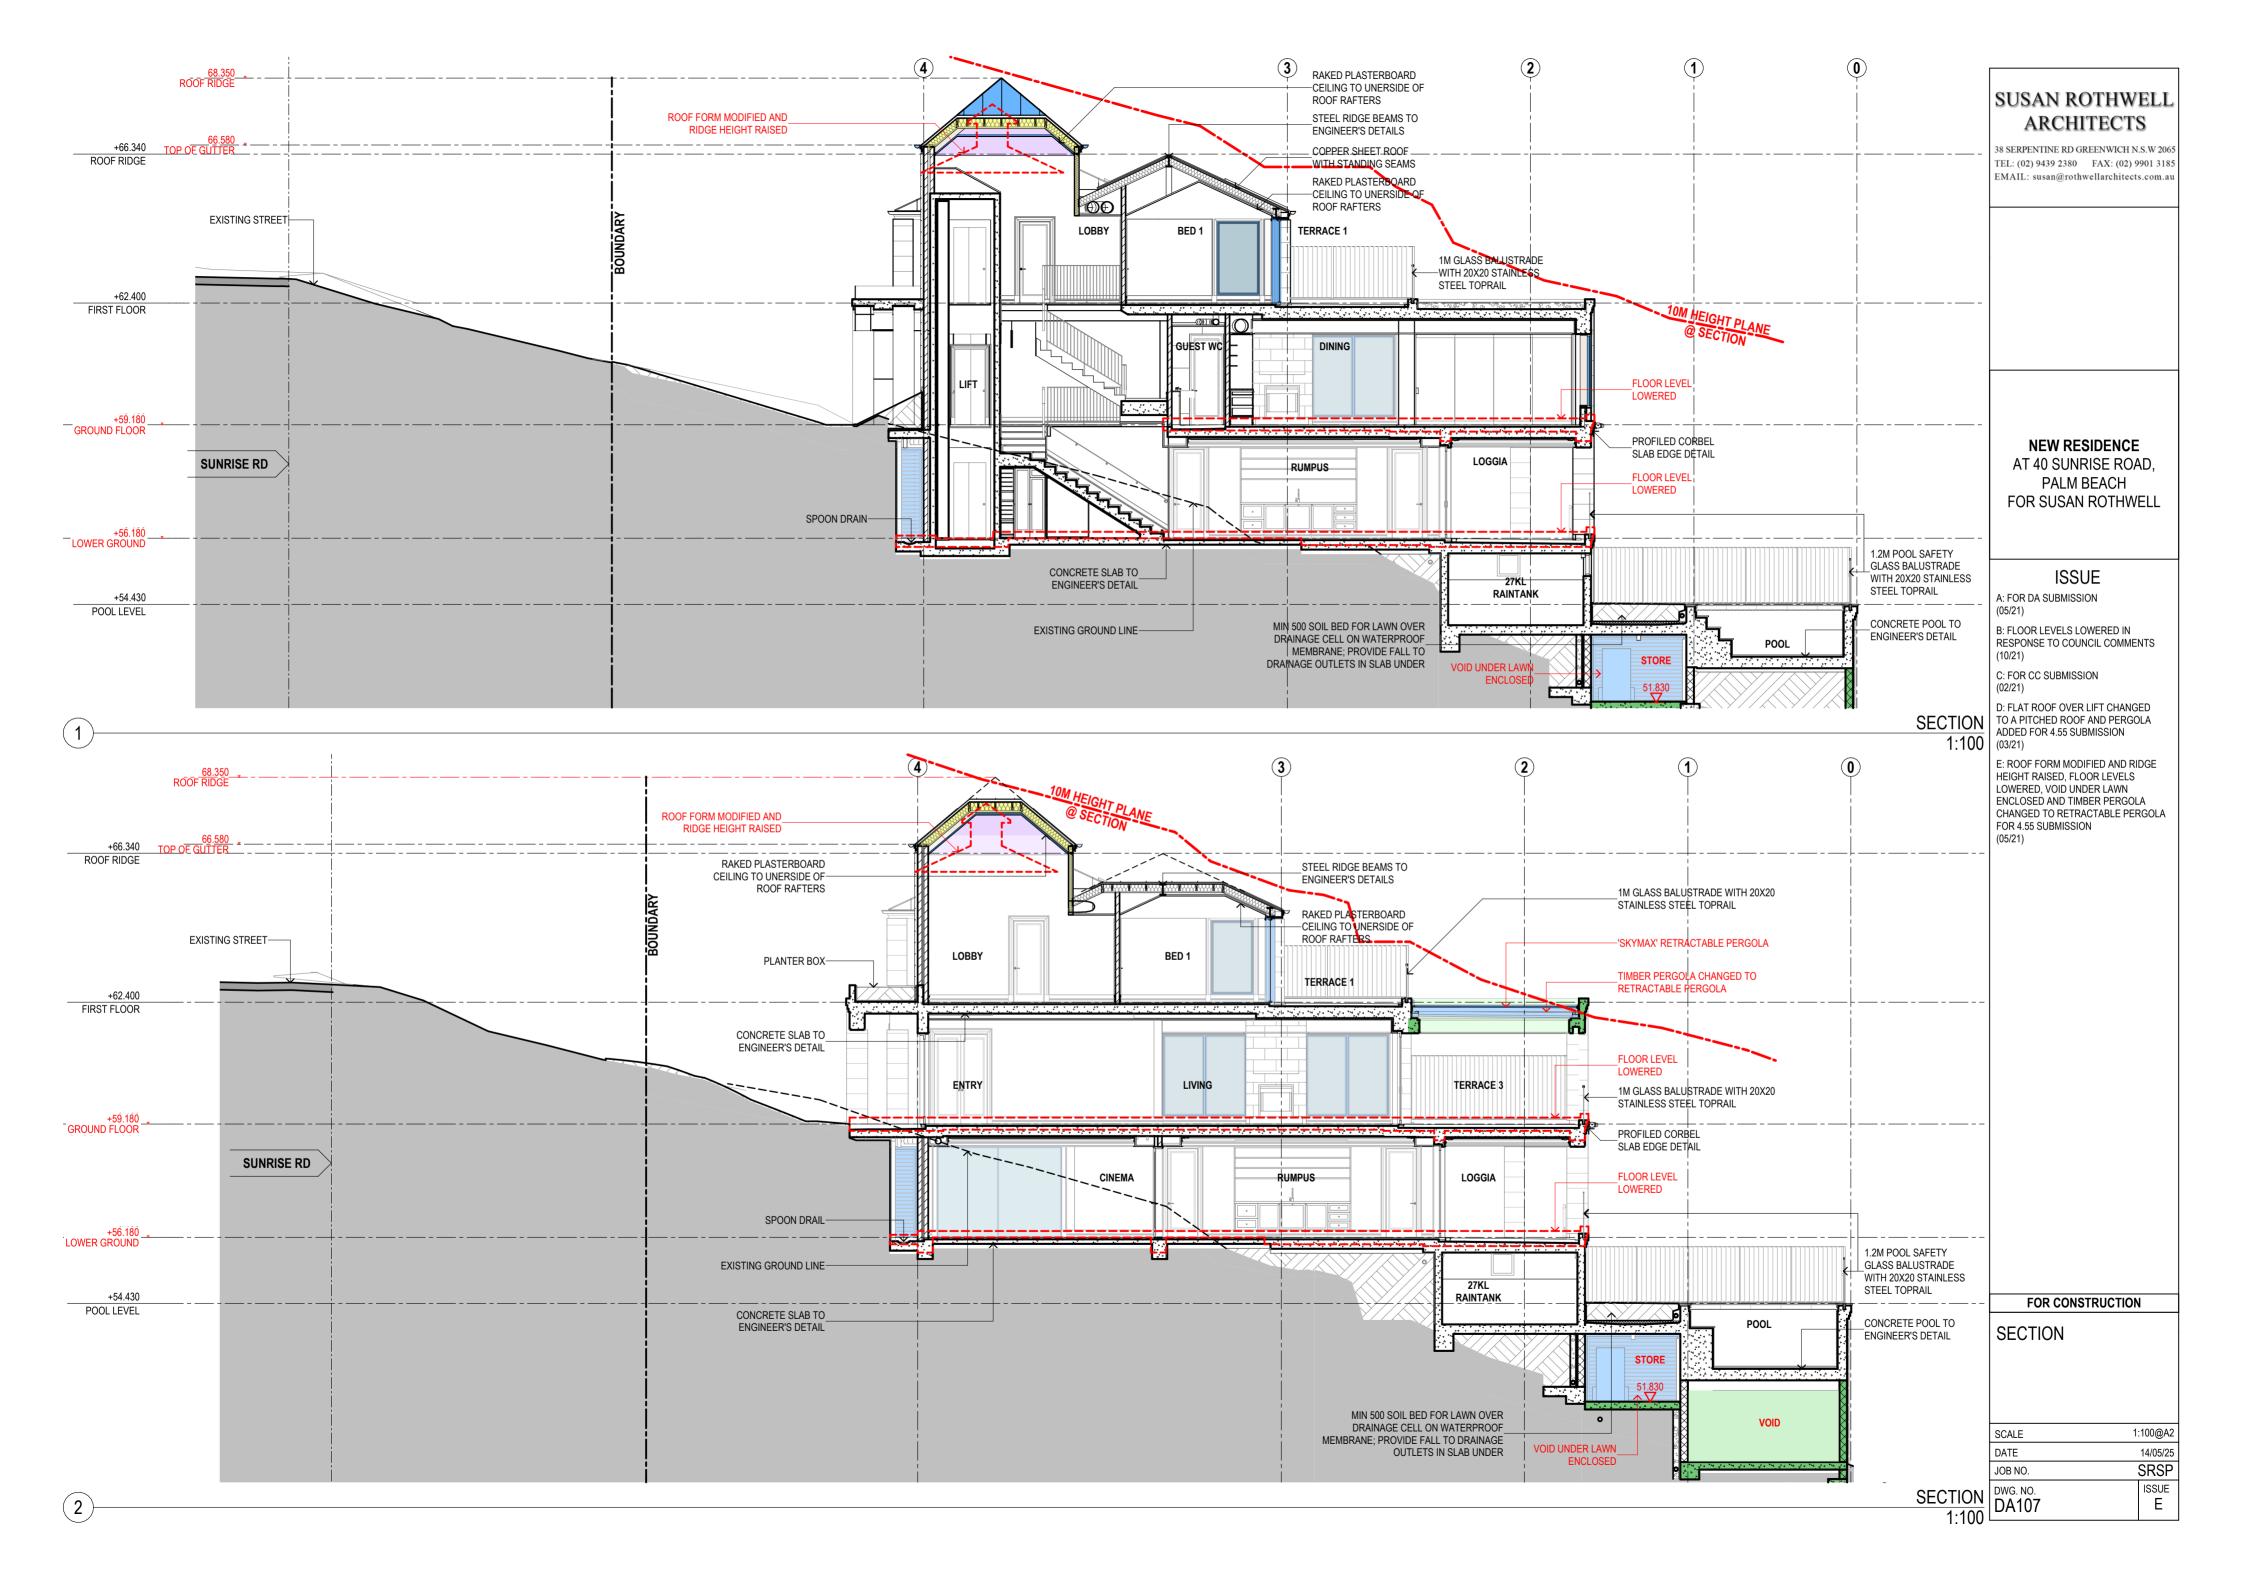

## NEW RESIDENCE AT 40 SUNRISE ROAD,

PALM BEACH FOR SUSAN ROTHWELL

## ISSUE

A: FOR DA SUBMISSION (05/21)

B: FLOOR LEVELS LOWERED IN RESPONSE TO COUNCIL COMMENTS (10/21)

C: FOR CC SUBMISSION (02/21)

D: FLAT ROOF OVER LIFT CHANGED TO A PITCHED ROOF, CHIMNEYS SHOWN, EXCAVATION EXTENDED FOR ELECTRICAL PLANT ROOM, PLANTER HEIGHT REDUCED AND TERRACE ENCLOSED FOR 4.55 SUBMISSION (03/21) E: ROOF FORM MODIFIED AND RIDGE HEIGHT RAISED AND FLOOR LEVELS

HEIGHT RAISED AND FLOOR LEVELS LOWERED FOR 4.55 SUBMISSION (05/21)

FOR CONSTRUCTION SECTIONS

| SCALE          | 1:100@A2   |
|----------------|------------|
| DATE           | 14/05/25   |
| JOB NO.        | SRSP       |
| dwg. no. DA110 | ISSUE<br>E |