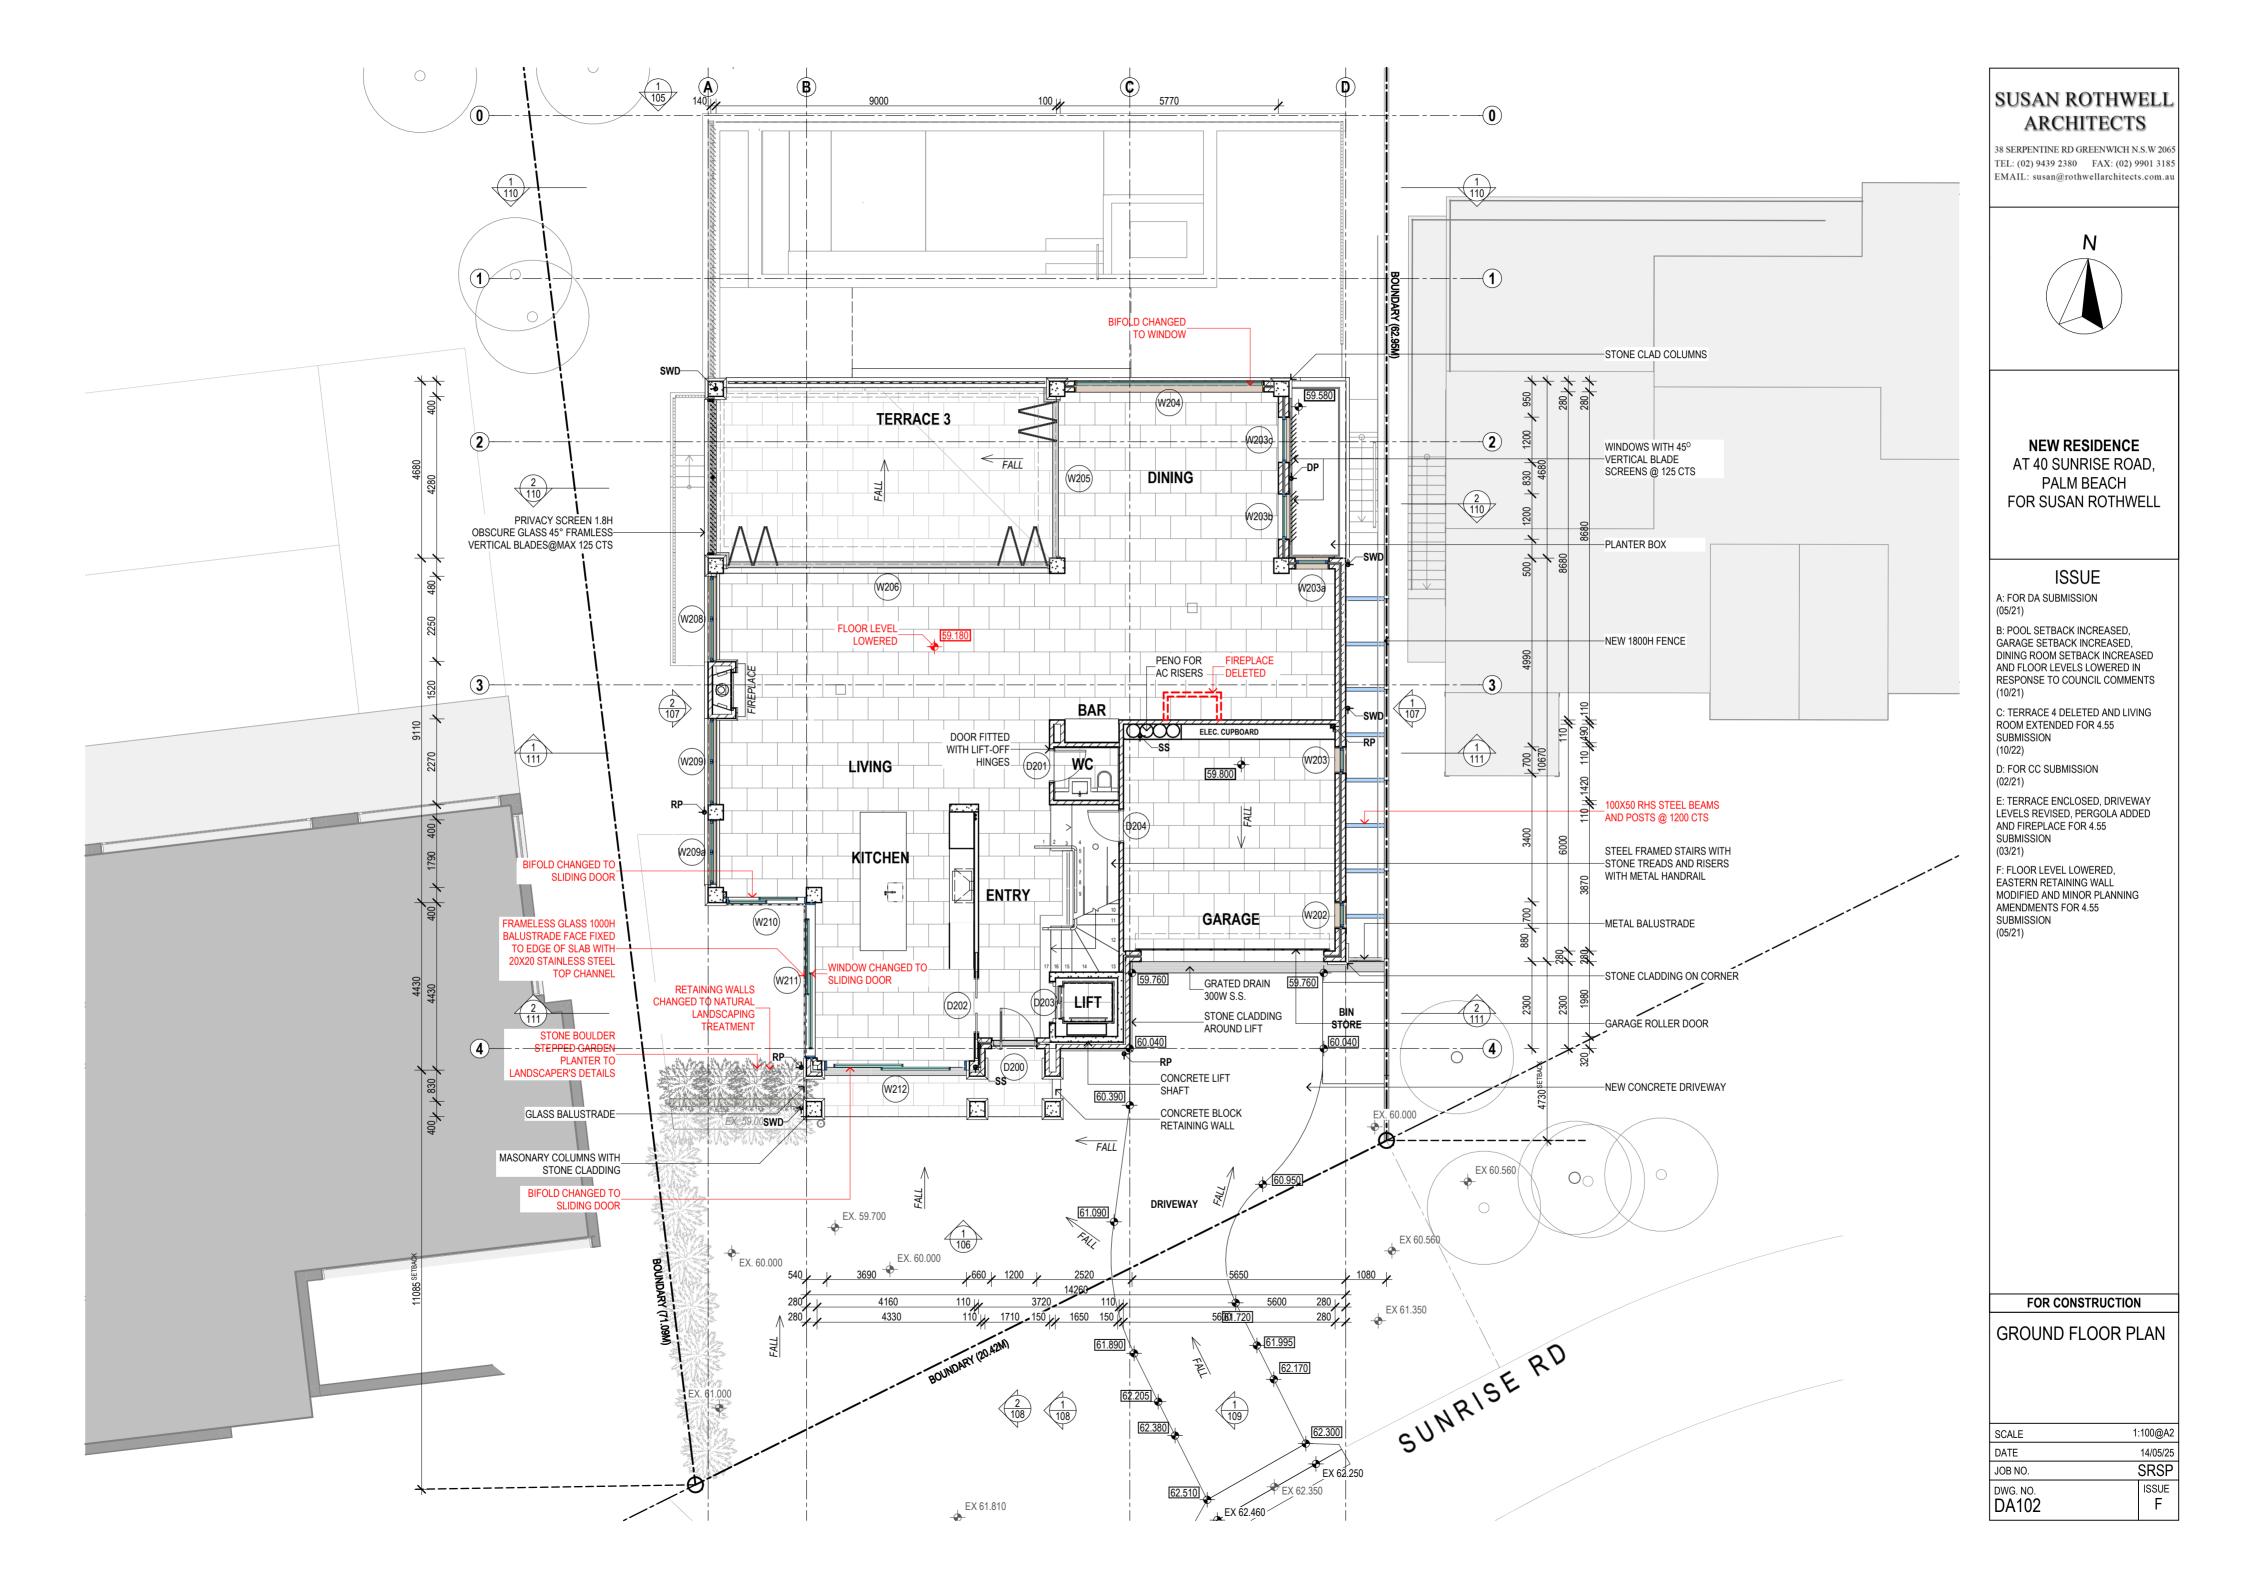

NEW RESIDENCE AT 40 SUNRISE ROAD, PALM LOT 151 / DP 6937 FOR SUSAN ROTHWE

## ISSUE

A: FOR DA SUBMISSION (05/21)

B: FLOOR LEVELS LOWERED IN RESPONSE TO COUNCIL COMMENTS (10/21)

C: FOR CC SUBMISSION (02/21)

D: FLAT ROOF OVER LIFT CHANGED TO A PITCHED ROOF, CHIMNEYS SHOWN, EXCAVATION EXTENDED FOR ELECTRICAL PLANT ROOM, PLANTER HEIGHT REDUCED AND TERRACE ENCLOSED FOR 4.55 SUBMISSION (03/21) E: ROOF FORM MODIFIED AND RIDGE HEIGHT RAISED AND FLOOR LEVELS

HEIGHT RAISED AND FLOOR LEVELS LOWERED FOR 4.55 SUBMISSION (05/21)

FOR CONSTRUCTION SECTIONS

| SCALE          | 1:100@A2   |
|----------------|------------|
| DATE           | 14/05/25   |
| JOB NO.        | SRSP       |
| dwg. no. DA110 | ISSUE<br>E |