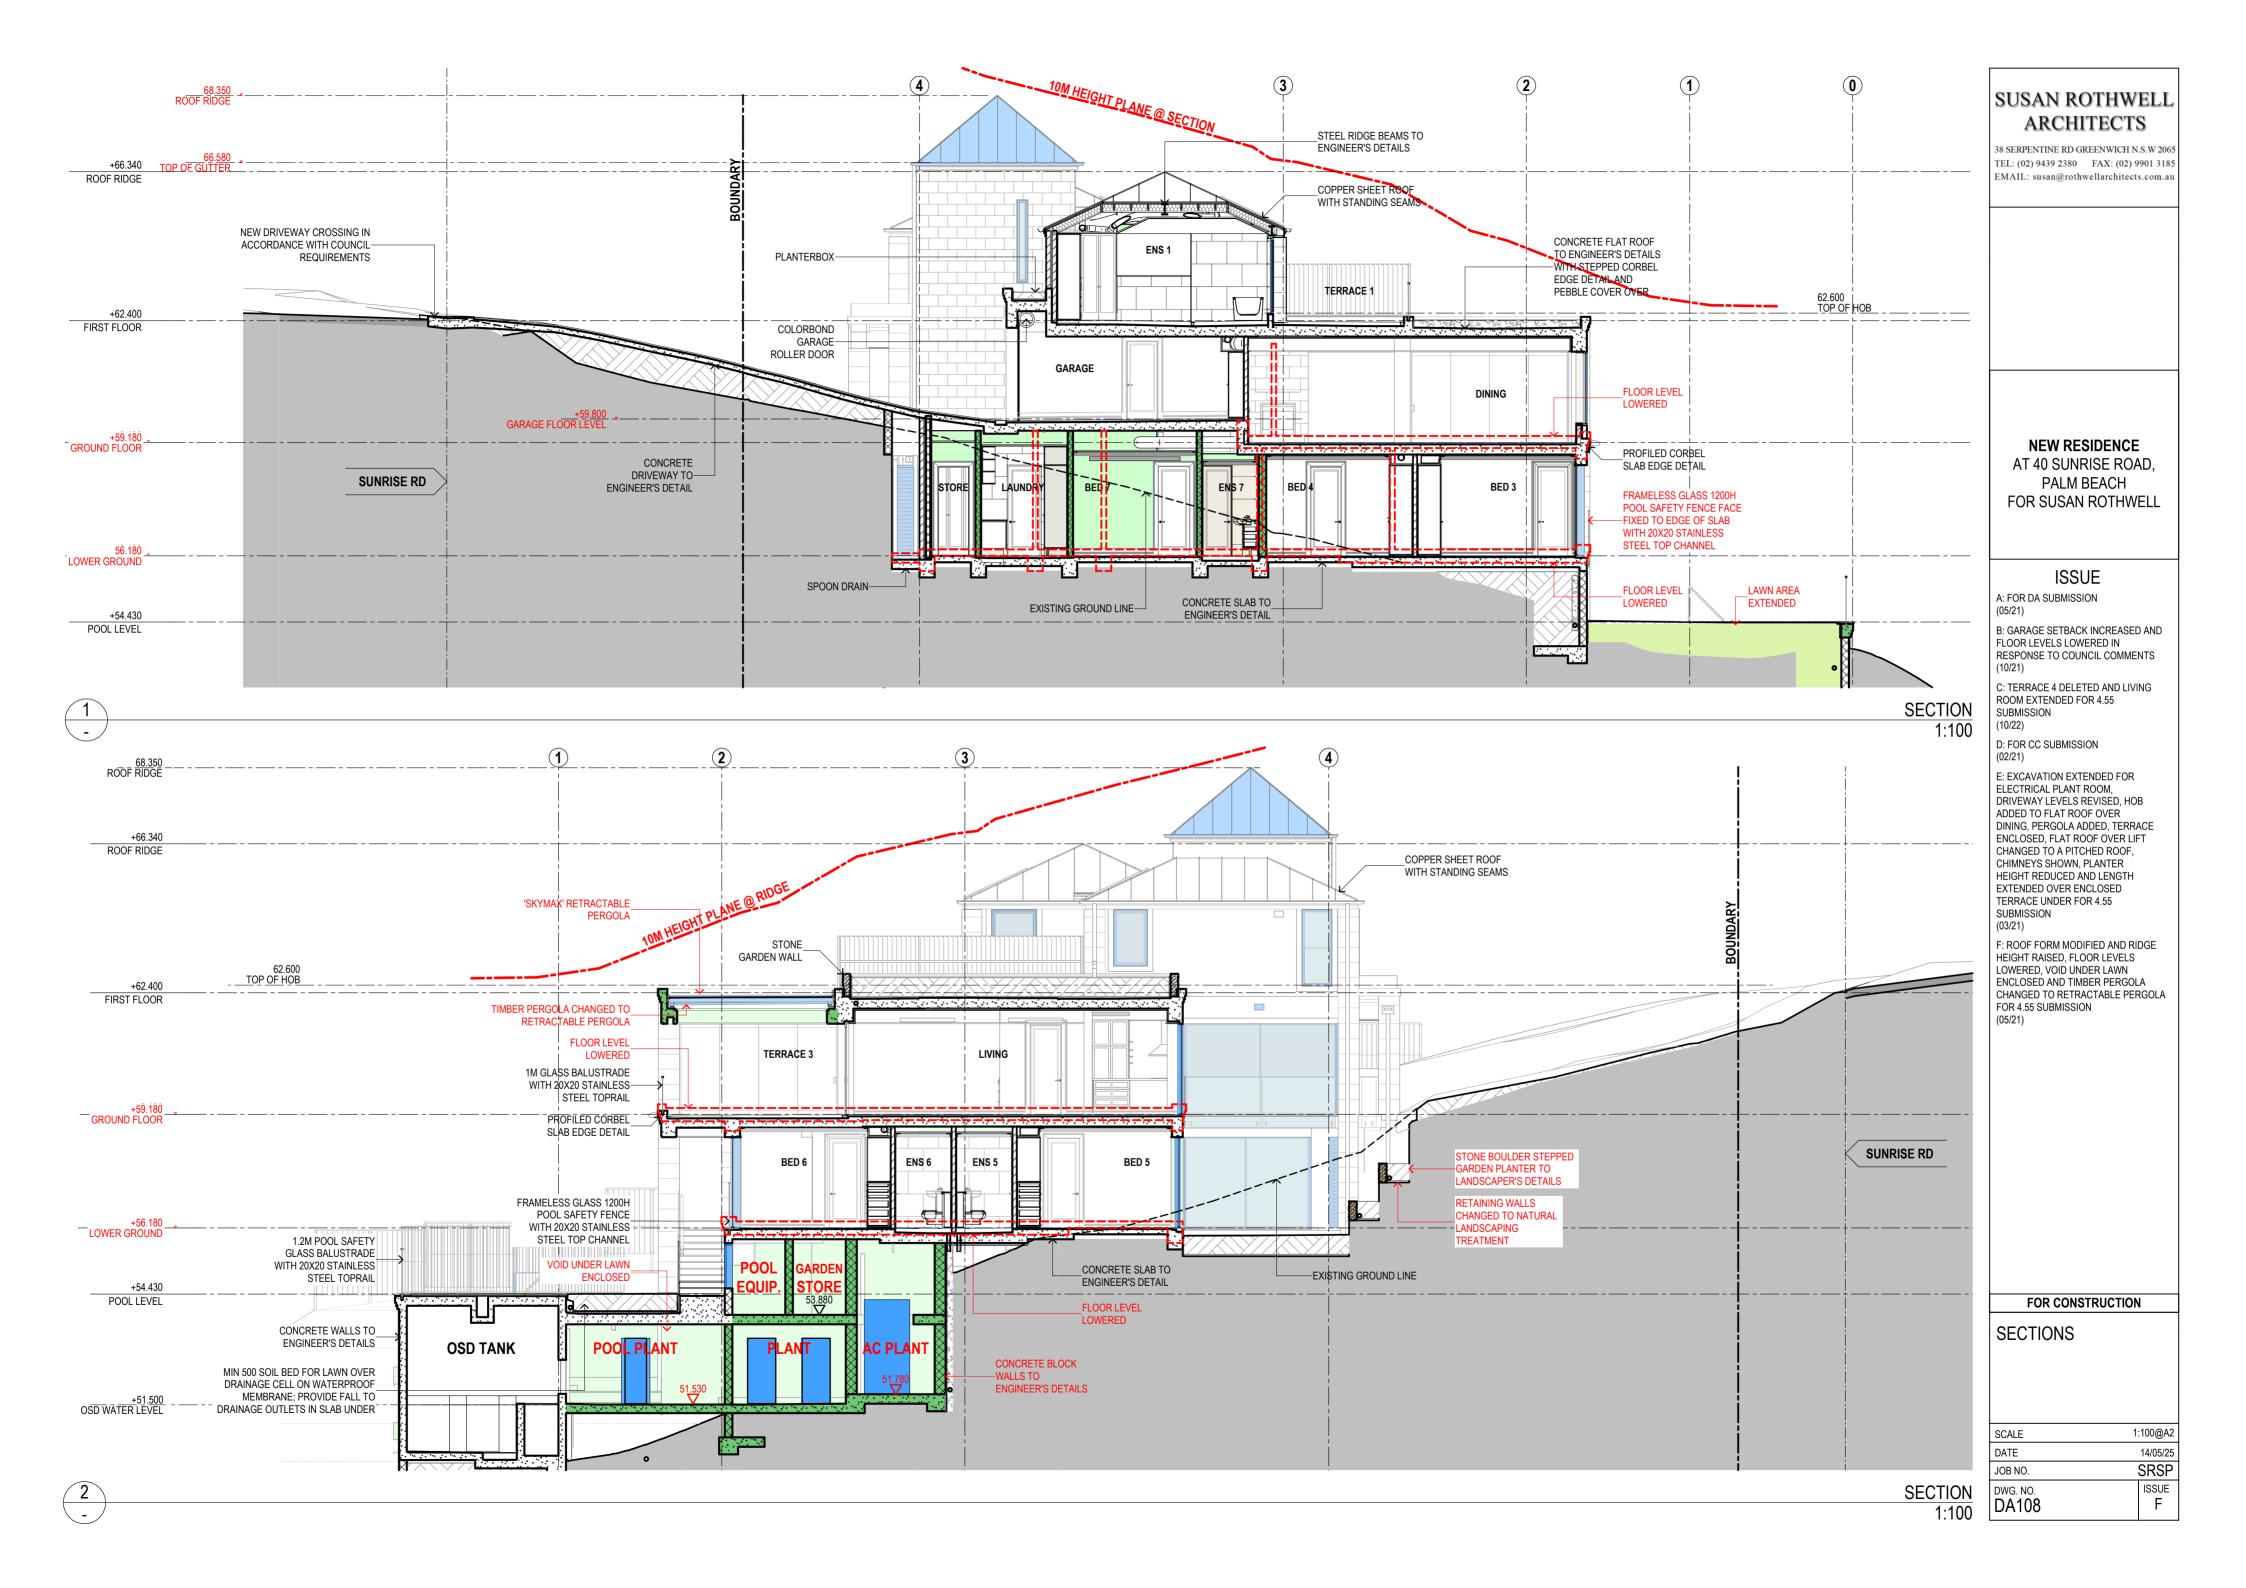

## NEW RESIDENCE AT 40 SUNRISE ROAD,

PALM BEACH FOR SUSAN ROTHWELL

## ISSUE

A: FOR DA SUBMISSION (05/21)

B: FLOOR LEVELS LOWERED IN RESPONSE TO COUNCIL COMMENTS (10/21)

C: FOR CC SUBMISSION (02/21)

D: FLAT ROOF OVER LIFT CHANGED TO A PITCHED ROOF, CHIMNEYS SHOWN, EXCAVATION EXTENDED FOR ELECTRICAL PLANT ROOM, PLANTER HEIGHT REDUCED AND TERRACE ENCLOSED FOR 4.55 SUBMISSION (03/21) E: ROOF FORM MODIFIED AND RIDGE HEIGHT RAISED AND FLOOR LEVELS

HEIGHT RAISED AND FLOOR LEVELS LOWERED FOR 4.55 SUBMISSION (05/21)

FOR CONSTRUCTION SECTIONS

| SCALE          | 1:100@A2   |
|----------------|------------|
| DATE           | 14/05/25   |
| JOB NO.        | SRSP       |
| dwg. no. DA110 | ISSUE<br>E |