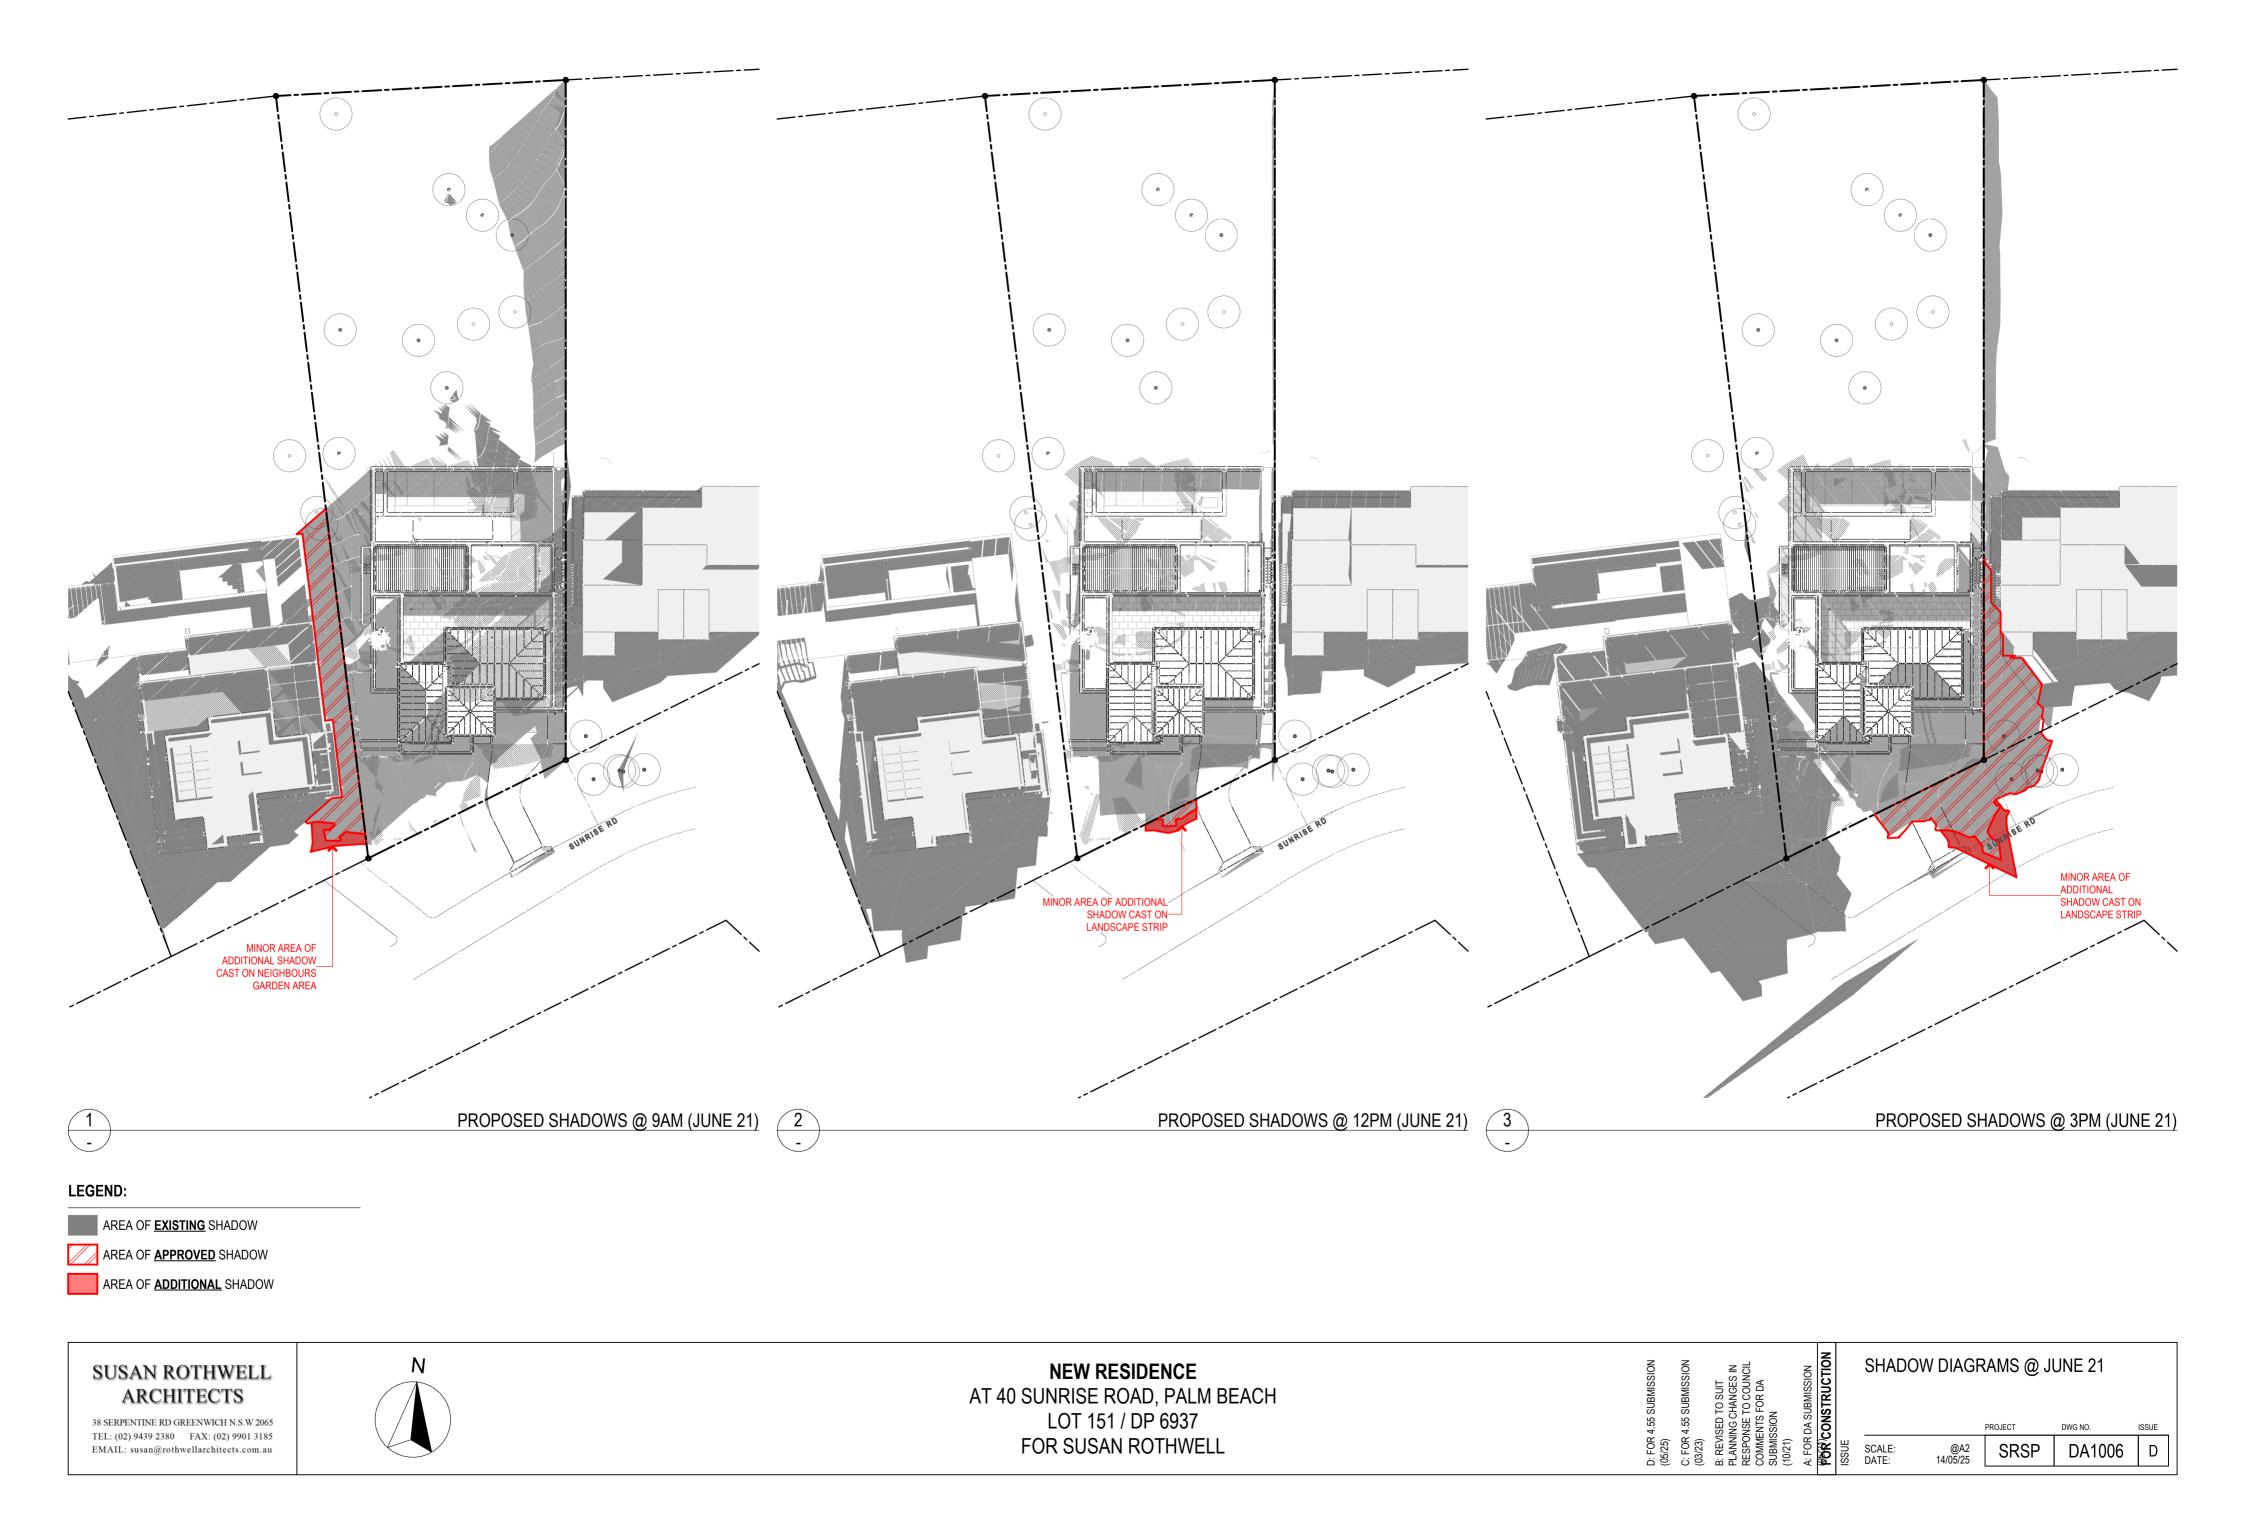

## ISSUE

A: FOR DA SUBMISSION (05/21)

B: FLOOR LEVELS LOWERED IN RESPONSE TO COUNCIL COMMENTS (10/21)

C: FOR CC SUBMISSION (02/21)

D: FLAT ROOF OVER LIFT CHANGED TO A PITCHED ROOF, CHIMNEYS SHOWN, EXCAVATION EXTENDED FOR ELECTRICAL PLANT ROOM, PLANTER HEIGHT REDUCED AND TERRACE ENCLOSED FOR 4.55 SUBMISSION (03/21) E: ROOF FORM MODIFIED AND RIDGE HEIGHT RAISED AND FLOOR LEVELS

HEIGHT RAISED AND FLOOR LEVELS LOWERED FOR 4.55 SUBMISSION (05/21)

FOR CONSTRUCTION SECTIONS

| SCALE          | 1:100@A2   |
|----------------|------------|
| DATE           | 14/05/25   |
| JOB NO.        | SRSP       |
| dwg. no. DA110 | ISSUE<br>E |