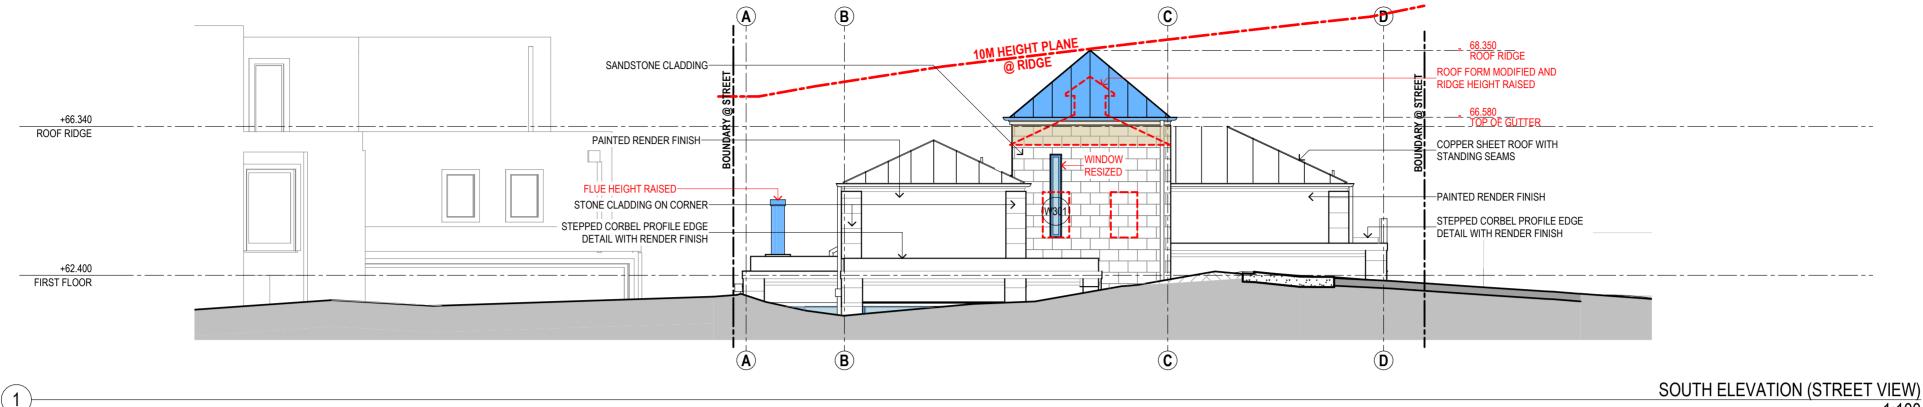

## SUSAN ROTHWELL ARCHITECTS

38 SERPENTINE RD GREENWICH N.S.W 2065 TEL: (02) 9439 2380 FAX: (02) 9901 3185 EMAIL: susan@rothwellarchitects.com.au 1:100

| CE<br>ALM BEACH<br>37 | F FORM MODIFIED<br>DGE HEIGHT<br>, WINDOWS<br>ED TO ALUMINIUM<br>ESTERN FLUE<br>FAISED FOR 4.55<br>SSION | F MATERIAL<br>EED TO COPPER<br>ING, CHIMNEYS<br>V, ROOF OVER LIFT<br>EED TO A PITCHED<br>STONE CLADDING<br>STONE CLADDING<br>TO LIFT LOBBY AND<br>CE ENCLOSED FOR<br>IBMISSION | CC SUBMISSION     | Race 4 deleted<br>/ING Room<br>ded For 4.55<br>ssion | DING LEVELS<br>RED IN RESPONSE<br>JNCIL COMMENTS | A: FOR DA SUBMISSION |       | SOUTH           | I ELEVATI            | ON   | DWG NO. | ISSUE |
|-----------------------|----------------------------------------------------------------------------------------------------------|--------------------------------------------------------------------------------------------------------------------------------------------------------------------------------|-------------------|------------------------------------------------------|--------------------------------------------------|----------------------|-------|-----------------|----------------------|------|---------|-------|
| WELL                  | F: ROO<br>AND RI<br>RAISET<br>CHANG<br>CHANG<br>CHANG<br>AND WI<br>AND WI<br>SUBMIS<br>(05/21)           | E: ROO<br>CHANG<br>SHEET<br>SHOW<br>SHOW<br>SHOW<br>SHENG<br>SHOW<br>ROOF,<br>ADDED<br>TERRA<br>4.55 SU<br>(03/21)                                                             | D: FOR<br>(02/21) | C: TERI<br>AND LIN<br>EXTENI<br>SUBMIS<br>(10/22)    | B: Buill<br>Lower<br>To Cou<br>(10/21)           | A: FOR               | ISSUE | SCALE:<br>DATE: | 1:100@A2<br>14/05/25 | SRSP | DA105   | F     |