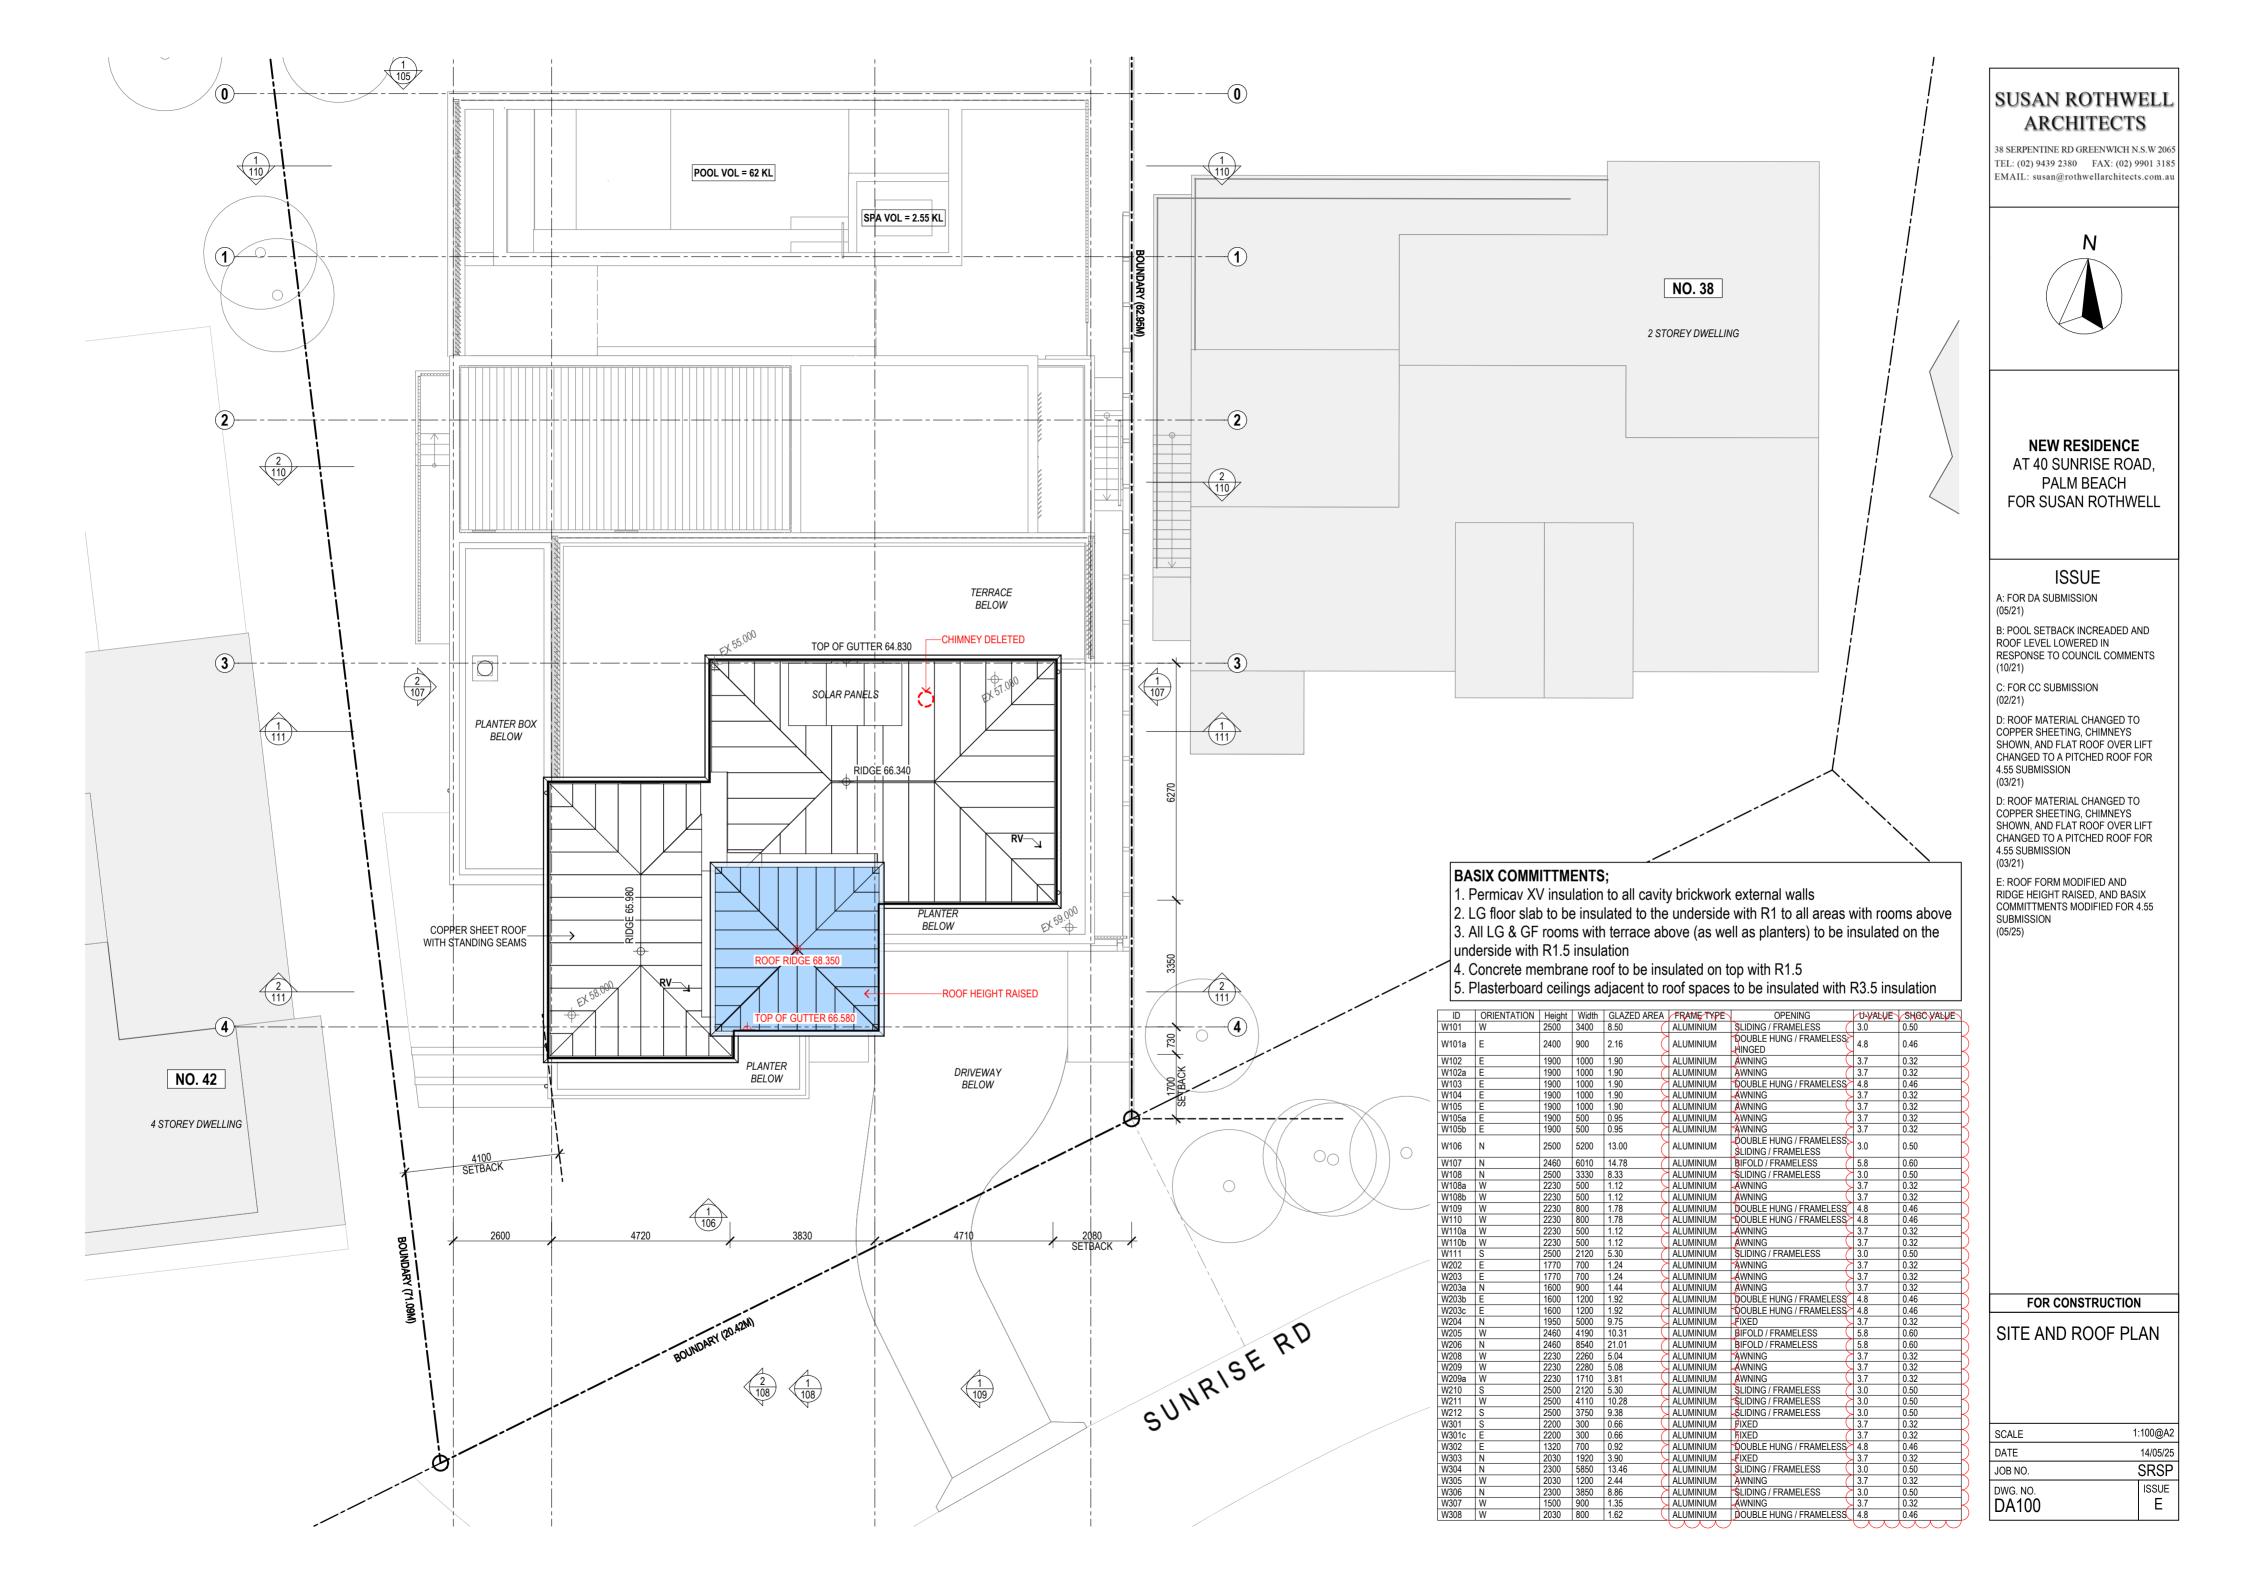

**NEW RESIDENCE** AT 40 SUNRISE ROAD, PAL LOT 151 / DP 6937 FOR SUSAN ROTHWE

SUSAN ROTHWELL ARCHITECTS

38 SERPENTINE RD GREENWICH N.S.W 2065 TEL: (02) 9439 2380 FAX: (02) 9901 3185 EMAIL: susan@rothwellarchitects.com.au

## ISSUE

A: FOR DA SUBMISSION (05/21)

B: FLOOR LEVELS LOWERED IN RESPONSE TO COUNCIL COMMENTS (10/21)

C: FOR CC SUBMISSION (02/21)

D: FLAT ROOF OVER LIFT CHANGED TO A PITCHED ROOF, CHIMNEYS SHOWN, EXCAVATION EXTENDED FOR ELECTRICAL PLANT ROOM, PLANTER HEIGHT REDUCED AND TERRACE ENCLOSED FOR 4.55 SUBMISSION (03/21) E: ROOF FORM MODIFIED AND RIDGE HEIGHT RAISED AND FLOOR LEVELS

HEIGHT RAISED AND FLOOR LEVELS LOWERED FOR 4.55 SUBMISSION (05/21)

FOR CONSTRUCTION SECTIONS

| SCALE          | 1:100@A2   |
|----------------|------------|
| DATE           | 14/05/25   |
| JOB NO.        | SRSP       |
| dwg. no. DA110 | ISSUE<br>E |