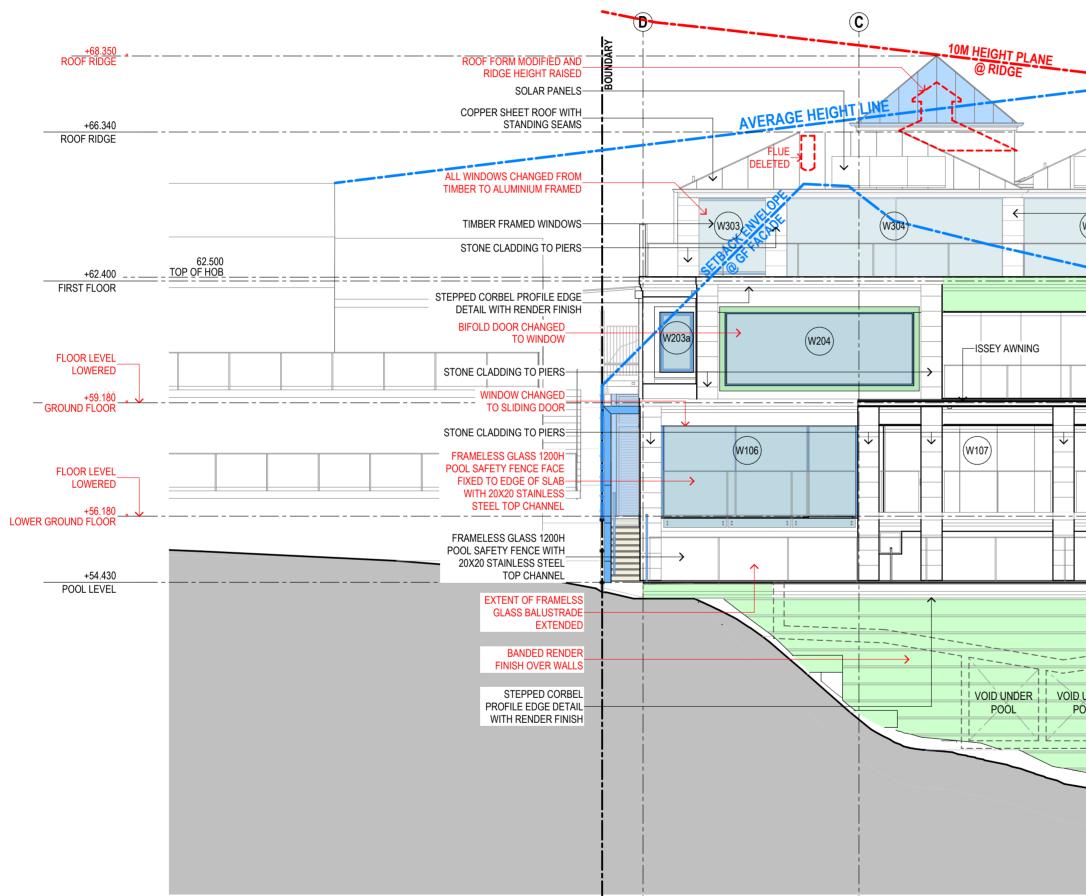

| E<br>LM BEACH | ACTABLE PERGOLA<br>55 SUBMISSION<br>3 ADDED TO FLAT<br>OVER DINING,<br>OVER DINING,<br>ALAL CHANGED TO<br>ER SHEETING,<br>LEYS SHOWN AND<br>AOOF OVER LIFT<br>SOOF OVER LIFT<br>FOR 4.55<br>SSION | CC SUBMISSION     | ING LEVELS<br>ED AND DINING<br>SETBACK<br>SED IN RESPONSE<br>NCIL COMMENTS | DA SUBMISSION     | NORTH           | H ELEVAT             | PROJECT | DWG NO. | ISSUE |
|---------------|---------------------------------------------------------------------------------------------------------------------------------------------------------------------------------------------------|-------------------|----------------------------------------------------------------------------|-------------------|-----------------|----------------------|---------|---------|-------|
| VELL          |                                                                                                                                                                                                   | C: FOR<br>(02/21) | B: BUILI<br>LOWER<br>ROOM S<br>INCREA<br>TO COU<br>(10/21)                 | A: FOR D<br>POR)C | SCALE:<br>DATE: | 1:100@A2<br>14/05/25 | SRSP    | DA104   | E     |