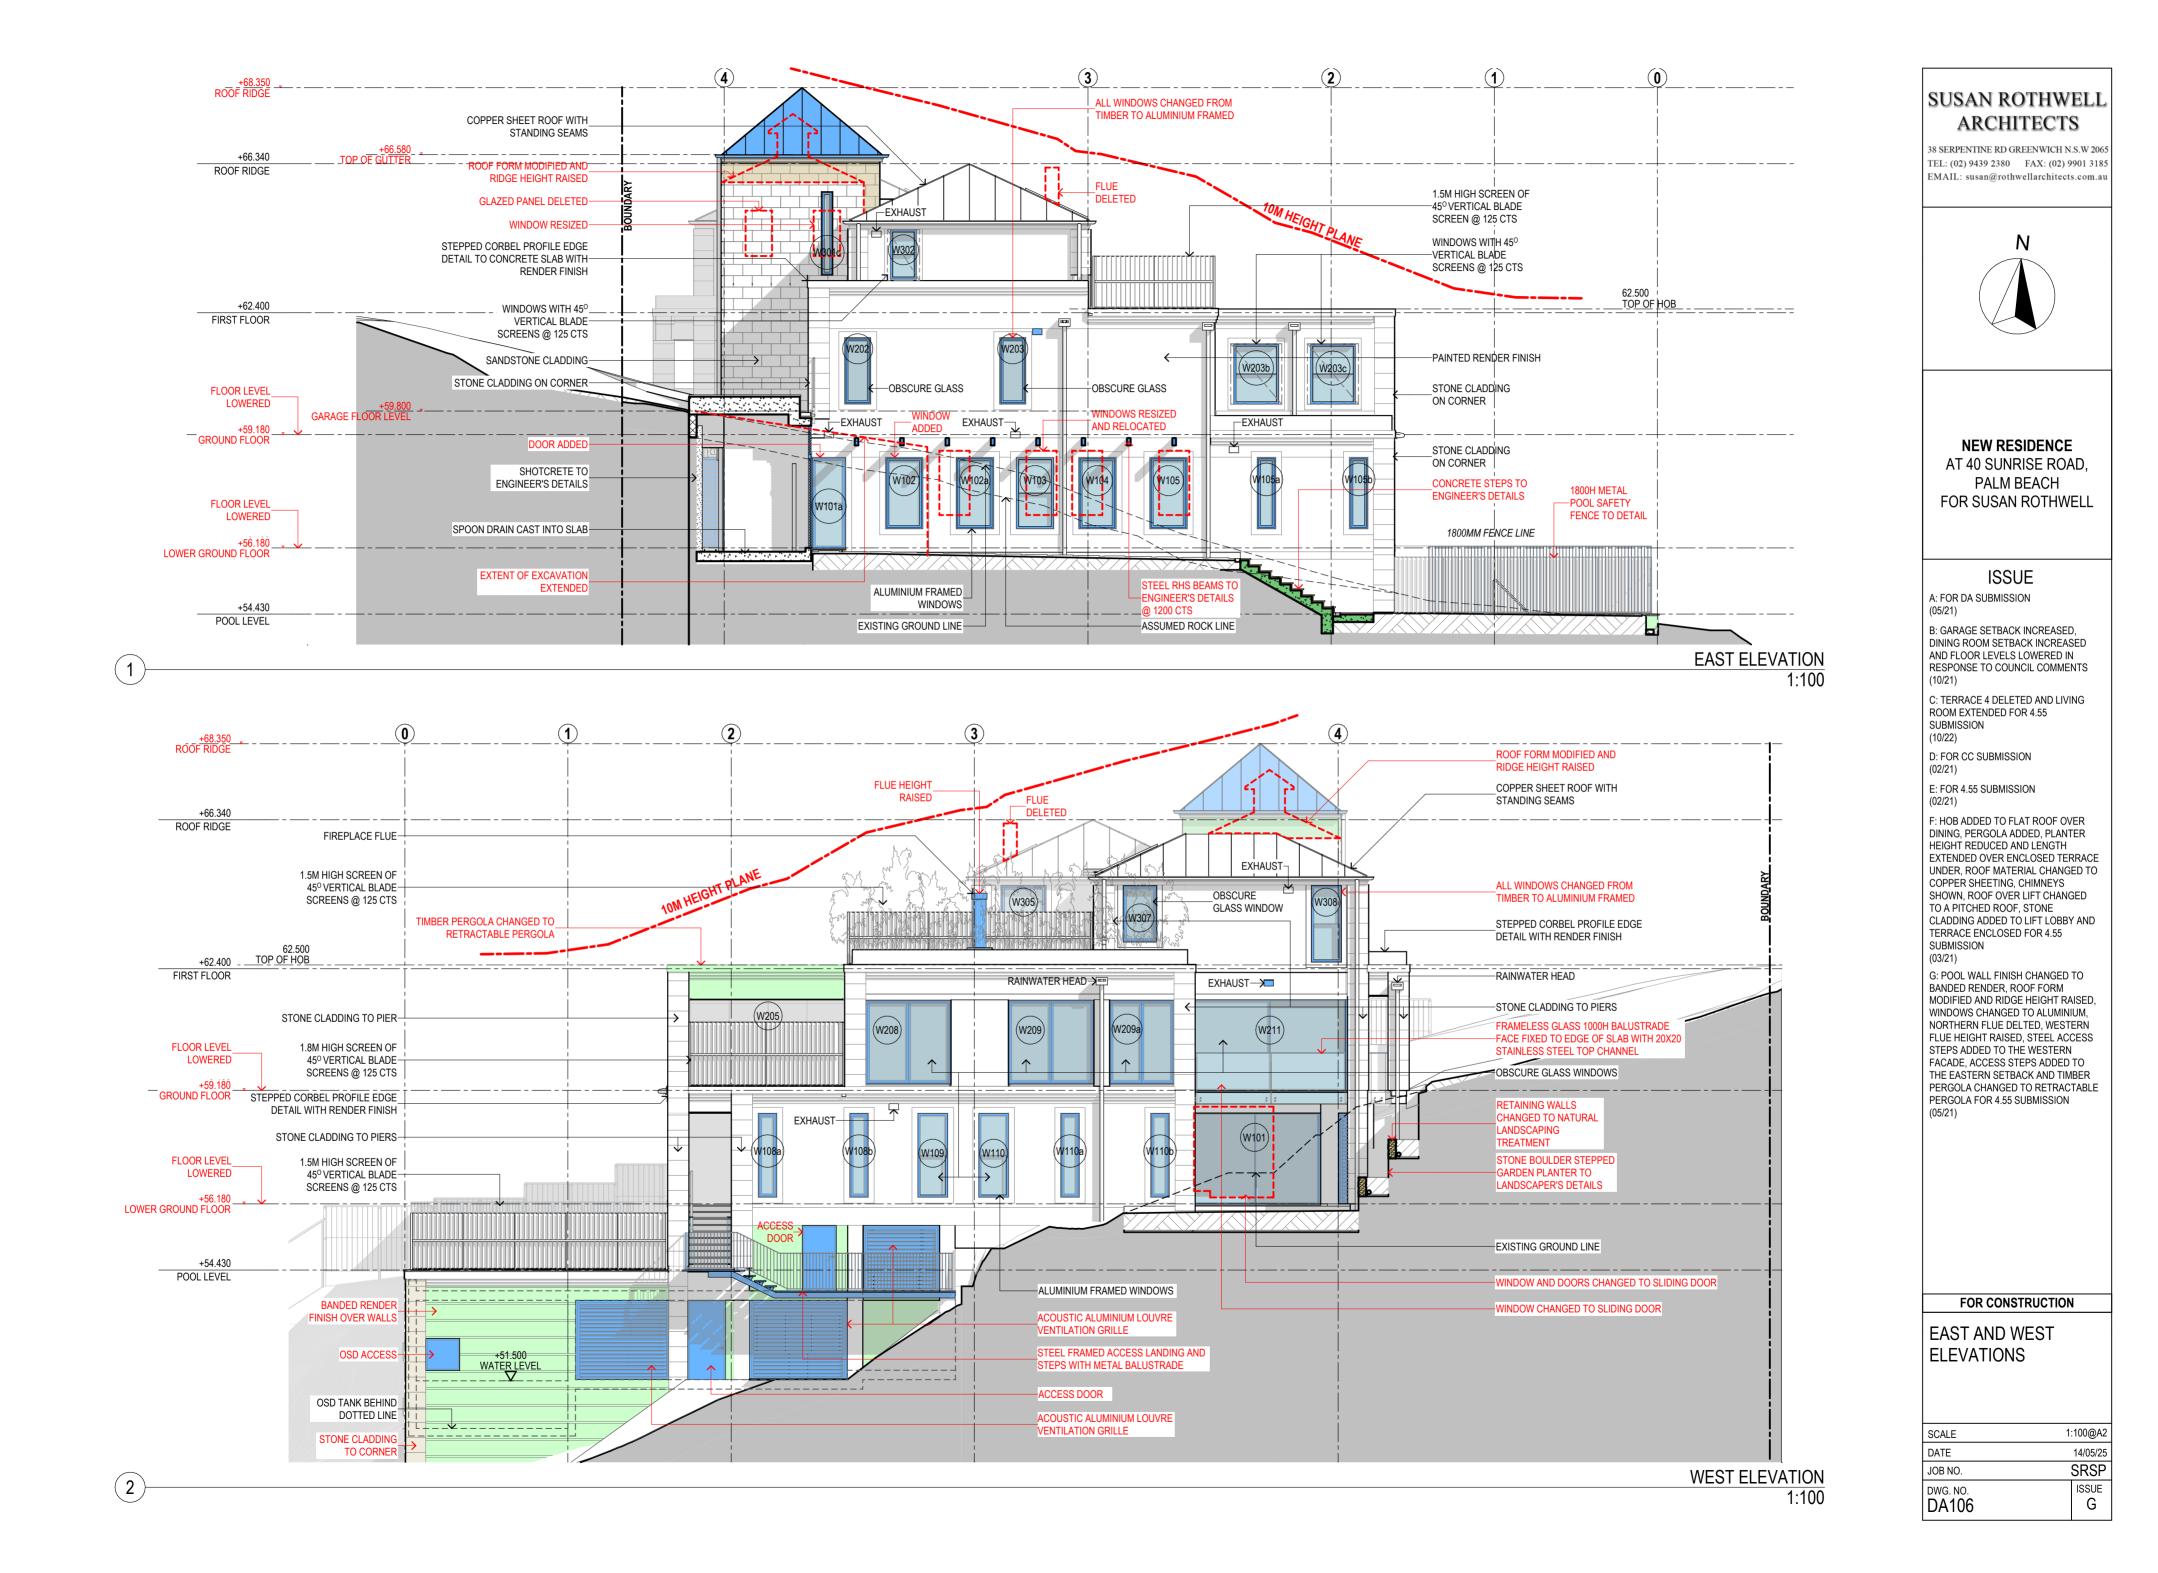

## ISSUE

A: FOR DA SUBMISSION (05/21)

B: FLOOR LEVELS LOWERED IN RESPONSE TO COUNCIL COMMENTS (10/21)

C: FOR CC SUBMISSION (02/21)

D: FLAT ROOF OVER LIFT CHANGED TO A PITCHED ROOF, CHIMNEYS SHOWN, EXCAVATION EXTENDED FOR ELECTRICAL PLANT ROOM, PLANTER HEIGHT REDUCED AND TERRACE ENCLOSED FOR 4.55 SUBMISSION (03/21) E: ROOF FORM MODIFIED AND RIDGE HEIGHT RAISED AND FLOOR LEVELS

HEIGHT RAISED AND FLOOR LEVELS LOWERED FOR 4.55 SUBMISSION (05/21)

FOR CONSTRUCTION SECTIONS

| SCALE          | 1:100@A2   |
|----------------|------------|
| DATE           | 14/05/25   |
| JOB NO.        | SRSP       |
| dwg. no. DA110 | ISSUE<br>E |