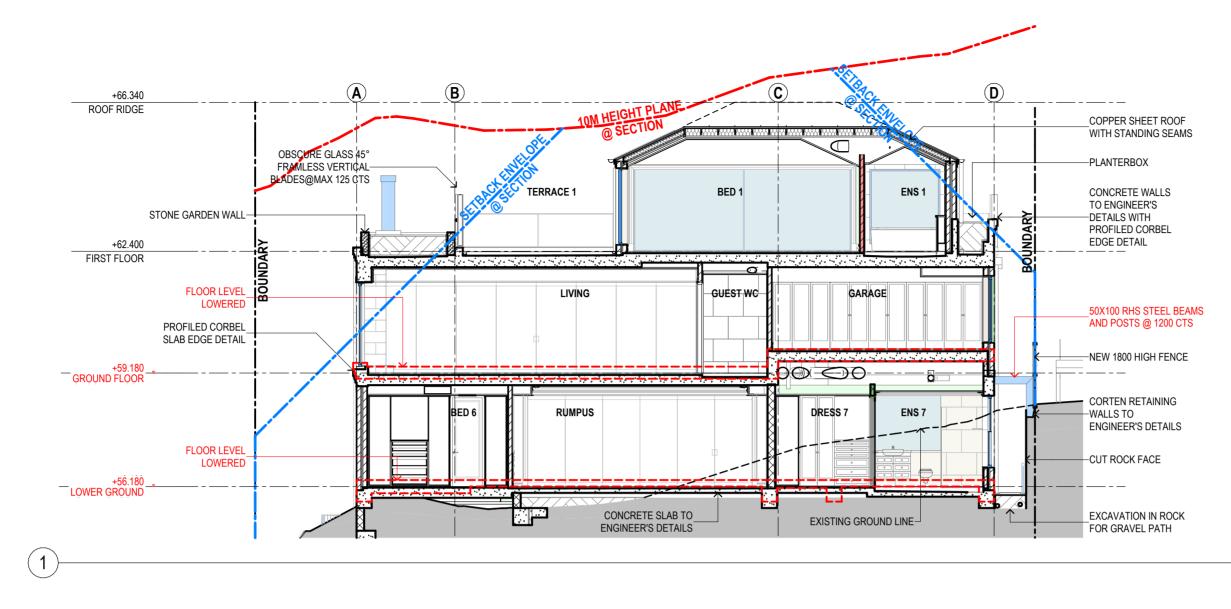

| B A     |                                                                                                                                                            |   |
|---------|------------------------------------------------------------------------------------------------------------------------------------------------------------|---|
|         | SOLAR PANEL                                                                                                                                                |   |
|         | FRAMELESS GLASS BIFOLD WINDOWS                                                                                                                             |   |
| (W306)  |                                                                                                                                                            |   |
|         | FIREPLACE FLUE                                                                                                                                             |   |
| W206    | FRAMELESS GLASS<br>BALUSTRADE WITH 20X20<br>STAINLESS STEEL TOP RAIL<br>STONE CLADDING TO PIER<br>STEPPED CORBEL PROFILE EDGE<br>DETAIL WITH RENDER FINISH |   |
|         | WINDOW CHANGED<br>TO SLIDING DOOR<br>FRAMELESS GLASS 1200H<br>POOL SAFETY FENCE WITH<br>20X20 STAINLESS STEEL<br>TOP CHANNEL                               |   |
|         | STEEL FRAMED ACCESS<br>LANDING AND STEPS WITH<br>METAL BALUSTRADE                                                                                          |   |
|         | CONCRETE STAIRS TO<br>ENGINEER'S DETAIL WITH<br>STONE TREADS AND RISERS<br>AND METAL HANDRAIL WITH<br>GLASS BALUSTRADE FACE<br>FIXED TO CONCRETE STAIRS    |   |
| D UNDER | OSD TANK BEHIND<br>DOTTED LINE<br>STONE CLADDING<br>TO CORNER                                                                                              |   |
|         | POOL PROFILE BEHIND<br>SHOWN DOTTED                                                                                                                        |   |
|         |                                                                                                                                                            |   |
|         |                                                                                                                                                            |   |
|         |                                                                                                                                                            | - |