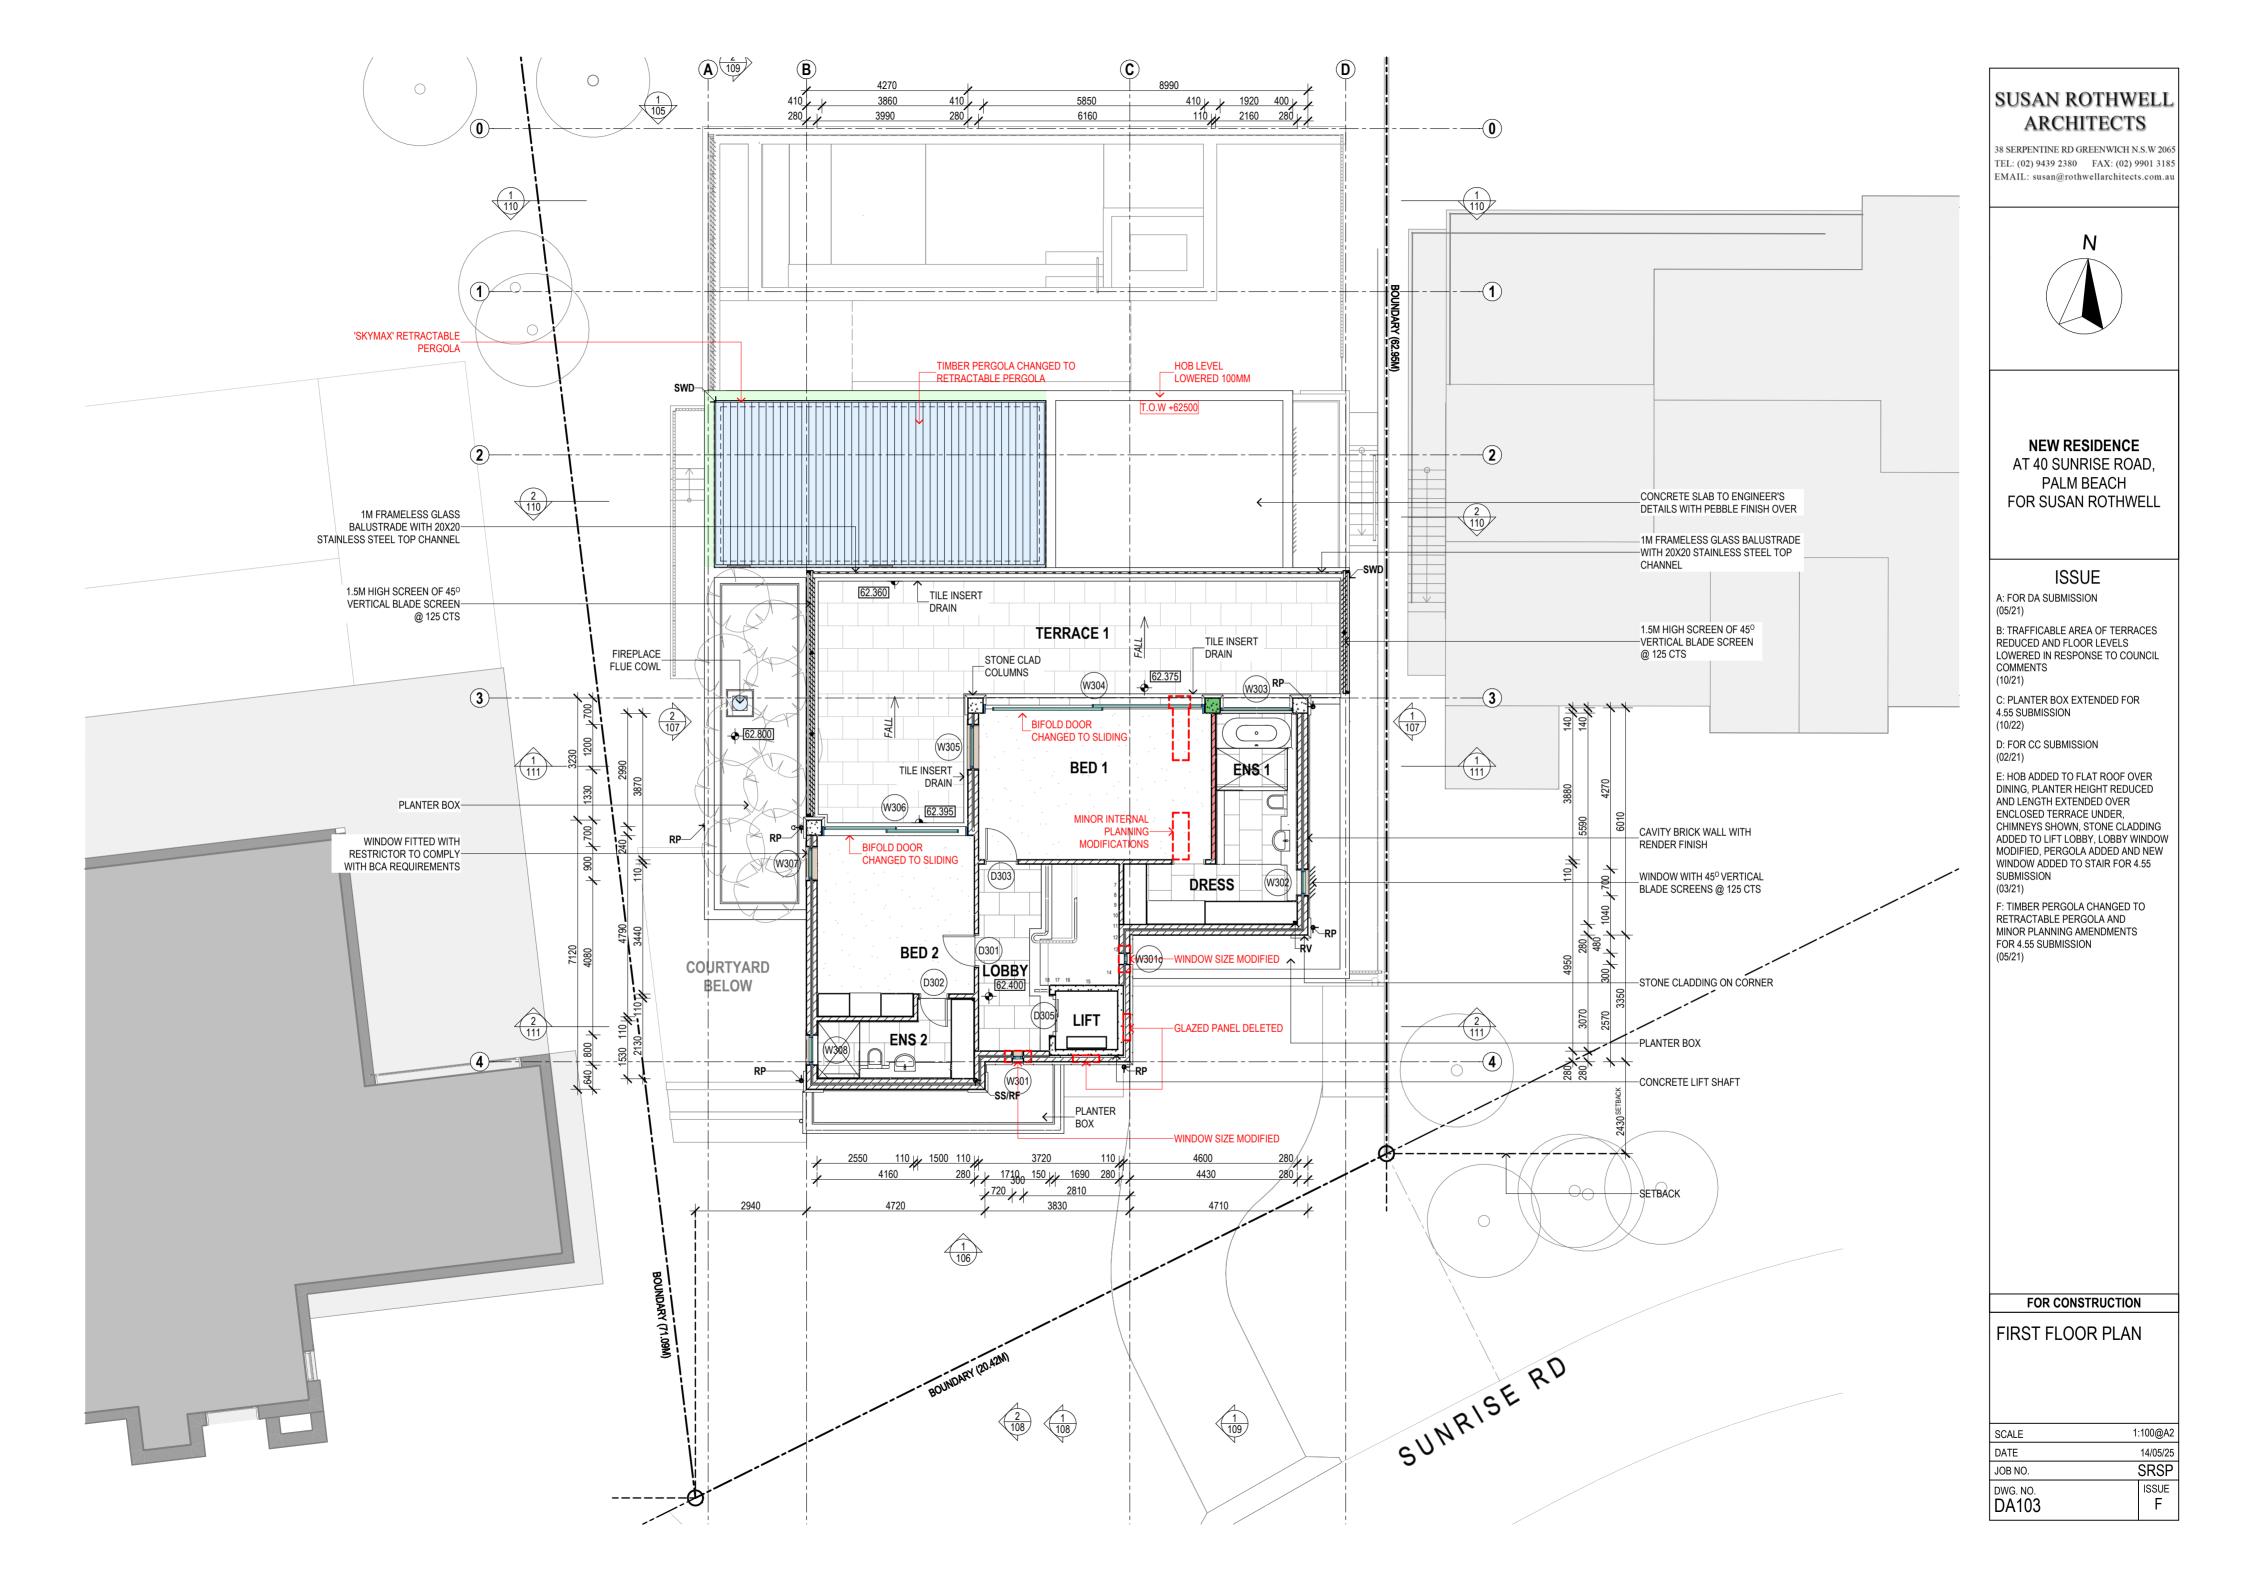

## NEW RESIDENCE AT 40 SUNRISE ROAD,

PALM BEACH FOR SUSAN ROTHWELL

## ISSUE

A: FOR DA SUBMISSION (05/21)

B: FLOOR LEVELS LOWERED IN RESPONSE TO COUNCIL COMMENTS (10/21)

C: FOR CC SUBMISSION (02/21)

D: FLAT ROOF OVER LIFT CHANGED TO A PITCHED ROOF, CHIMNEYS SHOWN, EXCAVATION EXTENDED FOR ELECTRICAL PLANT ROOM, PLANTER HEIGHT REDUCED AND TERRACE ENCLOSED FOR 4.55 SUBMISSION (03/21) E: ROOF FORM MODIFIED AND RIDGE HEIGHT RAISED AND FLOOR LEVELS

HEIGHT RAISED AND FLOOR LEVELS LOWERED FOR 4.55 SUBMISSION (05/21)

FOR CONSTRUCTION SECTIONS

| SCALE          | 1:100@A2   |
|----------------|------------|
| DATE           | 14/05/25   |
| JOB NO.        | SRSP       |
| dwg. no. DA110 | ISSUE<br>E |