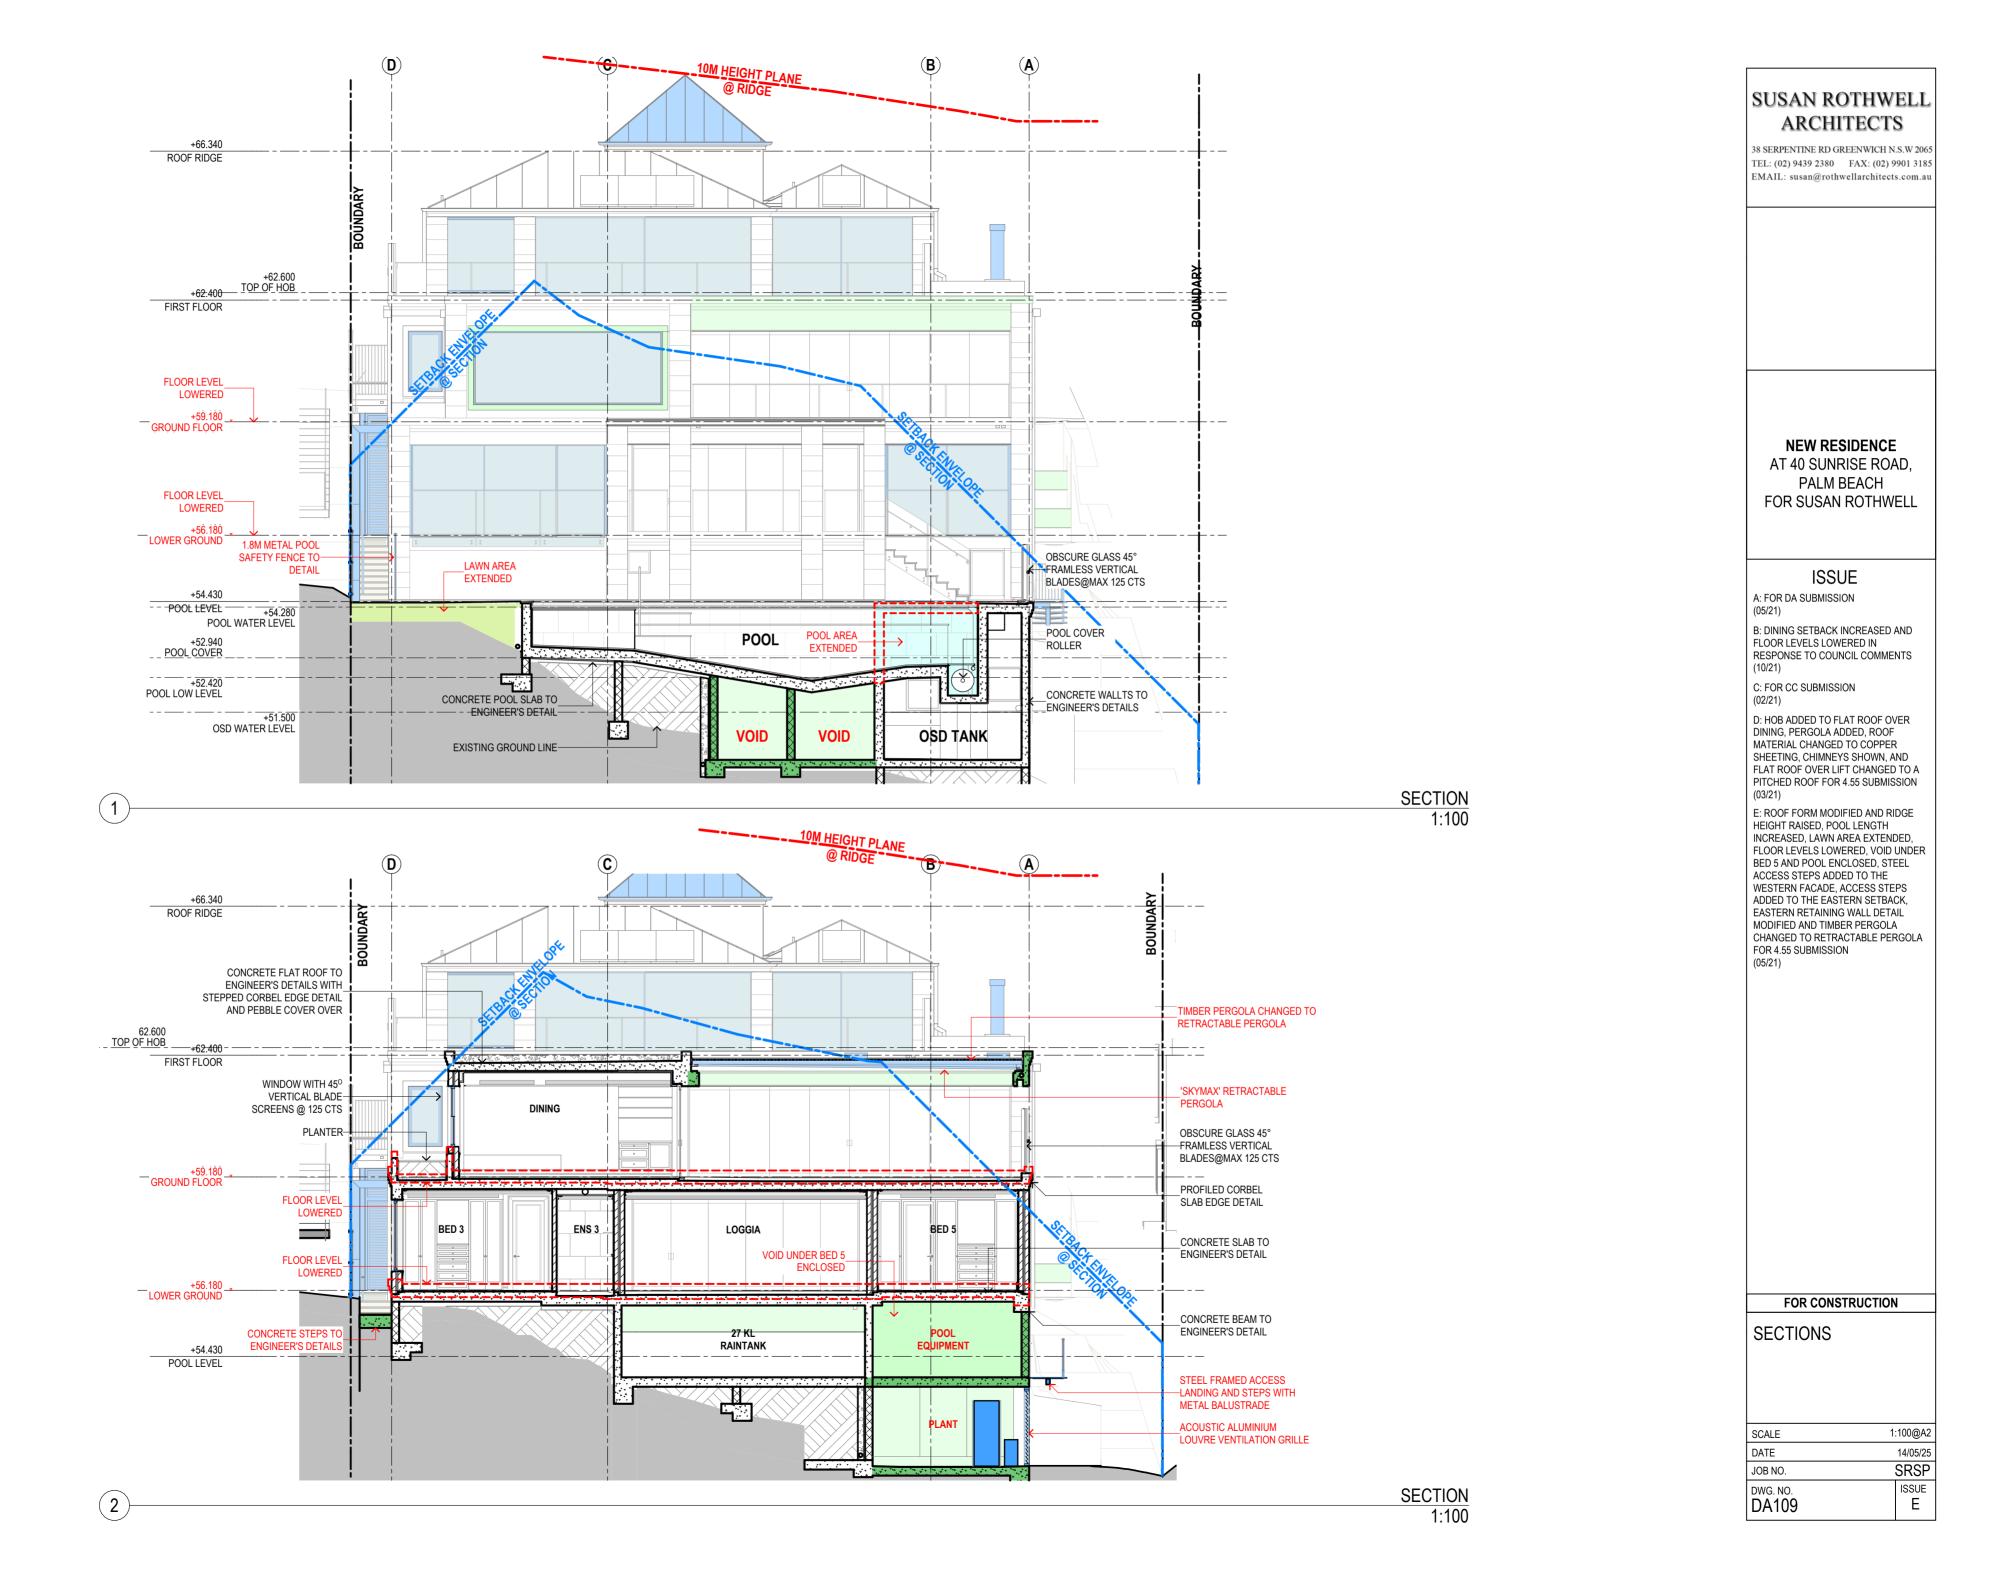

## NEW RESIDENCE AT 40 SUNRISE ROAD,

PALM BEACH FOR SUSAN ROTHWELL

## ISSUE

A: FOR DA SUBMISSION (05/21)

B: FLOOR LEVELS LOWERED IN RESPONSE TO COUNCIL COMMENTS (10/21)

C: FOR CC SUBMISSION (02/21)

D: FLAT ROOF OVER LIFT CHANGED TO A PITCHED ROOF, CHIMNEYS SHOWN, EXCAVATION EXTENDED FOR ELECTRICAL PLANT ROOM, PLANTER HEIGHT REDUCED AND TERRACE ENCLOSED FOR 4.55 SUBMISSION (03/21) E: ROOF FORM MODIFIED AND RIDGE HEIGHT RAISED AND FLOOR LEVELS

HEIGHT RAISED AND FLOOR LEVELS LOWERED FOR 4.55 SUBMISSION (05/21)

FOR CONSTRUCTION SECTIONS

| SCALE          | 1:100@A2   |
|----------------|------------|
| DATE           | 14/05/25   |
| JOB NO.        | SRSP       |
| dwg. no. DA110 | ISSUE<br>E |