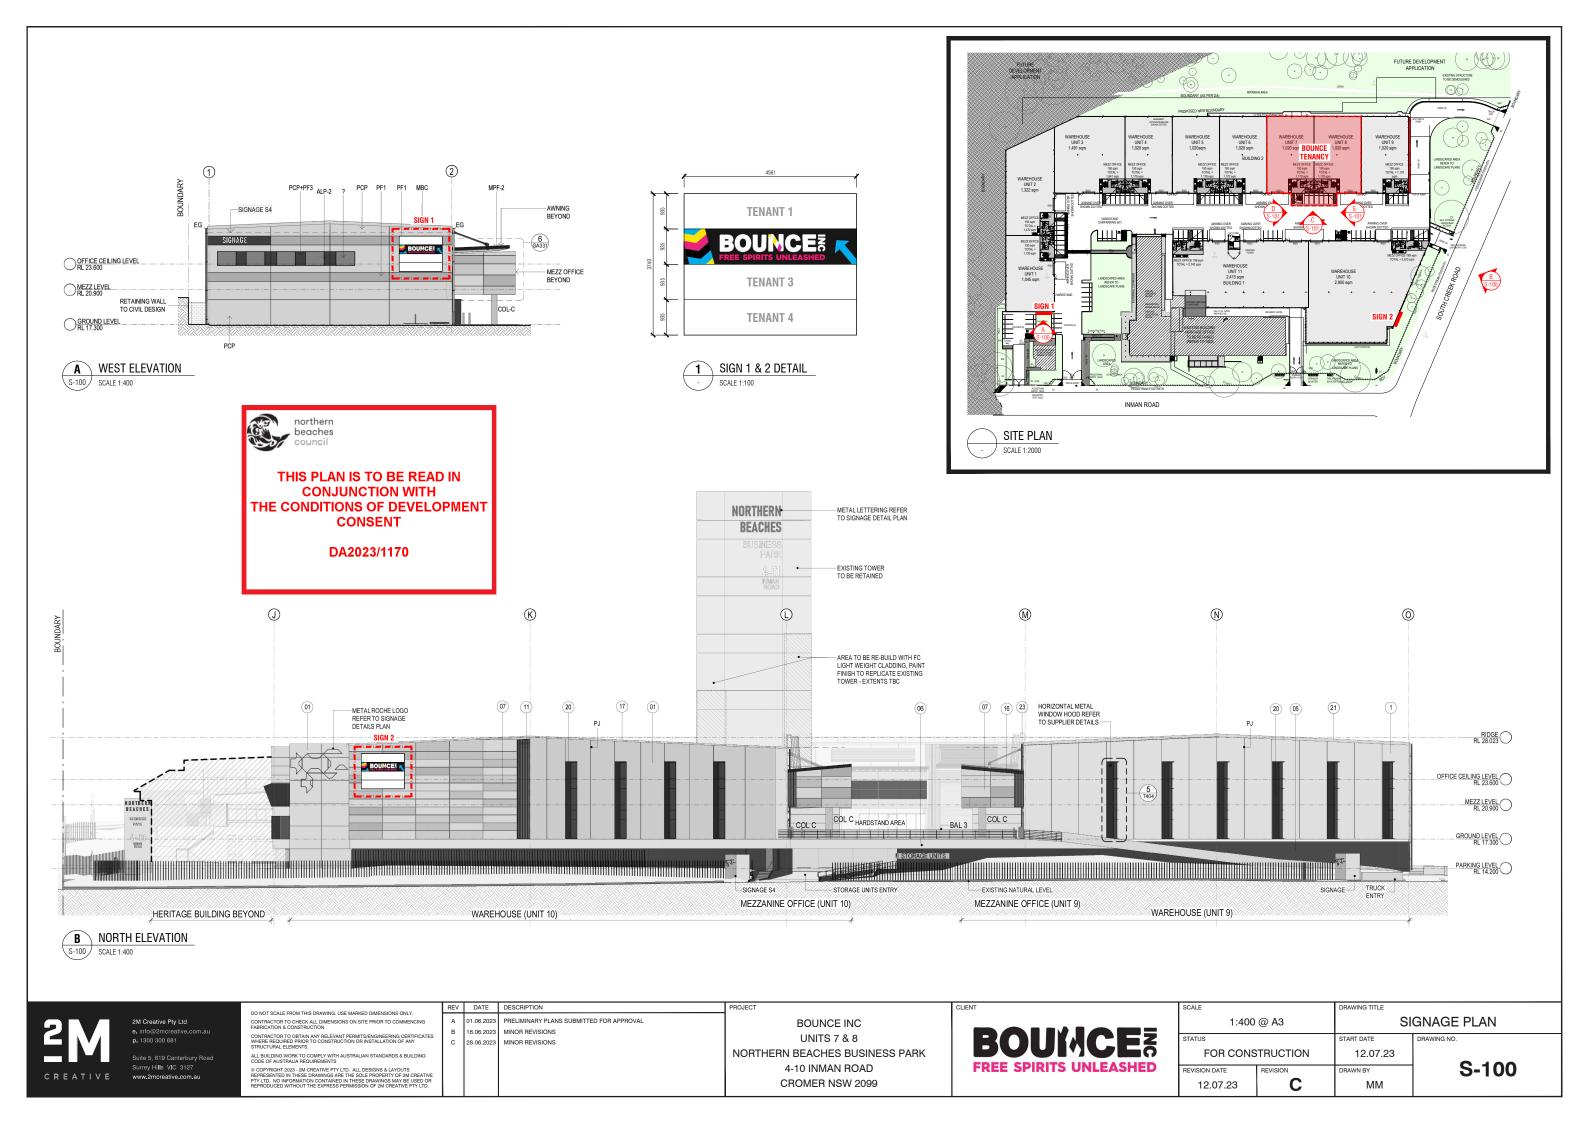

M Creative Pty Ltd info@2mcreative.com.au 1300 300 681

Suite 5, 619 Canterbury Road Surrey Hills VIC 3127 www.2mcreative.com.au DO NOT SCALE FROM THIS DRAWING. USE MARKED DIMENSIONS ONLY.
CONTRACTOR TO CHECK ALL DIMENSIONS ON SITE PRIOR TO COMMENCING
FABRICATION & CONSTRUCTION.

STRUCTURAL ELEMENTS. ALL BUILDING WORK TO COMPLY WITH AUSTRALIAN STANDARDS & BUILDING CODE OF AUSTRALIA REQUIREMENTS

CODE OF AUSTRALIA REQUIREMENTS

© COPPRIGHT 2023 - 201 CREATIVE PTY LTD. ALL DESIGNS 8, LAYOUTS
REPRESENTED IN THESE DRAWINGS ARE THE SOLE PROPERTY OF 201 CREATIVE
PTY LTD. NO INFORMATION CONTAINED IN THESE DRAWINGS MAY BE USED OR
REPRODUCED WITHOUT THE EXPRESS PERMISSION OF 201 CREATIVE PTY LTD.

| REV | DATE       | DESCRIPTION                              |  |  |
|-----|------------|------------------------------------------|--|--|
|     |            |                                          |  |  |
| Α   | 01.06.2023 | PRELIMINARY PLANS SUBMITTED FOR APPROVAL |  |  |
| В   | 16.06.2023 | MINOR REVISIONS                          |  |  |
| С   | 28.06.2023 | MINOR REVISIONS                          |  |  |
| l . |            |                                          |  |  |

BOUNCE INC
UNITS 7 & 8
NORTHERN BEACHES BUSINESS PARK
4-10 INMAN ROAD
CROMER NSW 2099

| SCALE                  |          | DRAWING TITLE |             |  |
|------------------------|----------|---------------|-------------|--|
| 1:175                  | @ A3     | SIGNAGE PLAN  |             |  |
| STATUS                 |          | START DATE    | DRAWING NO. |  |
| FOR CONS               | TRUCTION | 12.07.23      | 0.404       |  |
| REVISION DATE REVISION |          | DRAWN BY      | S-101       |  |
| 12.07.23               | С        | MM            |             |  |