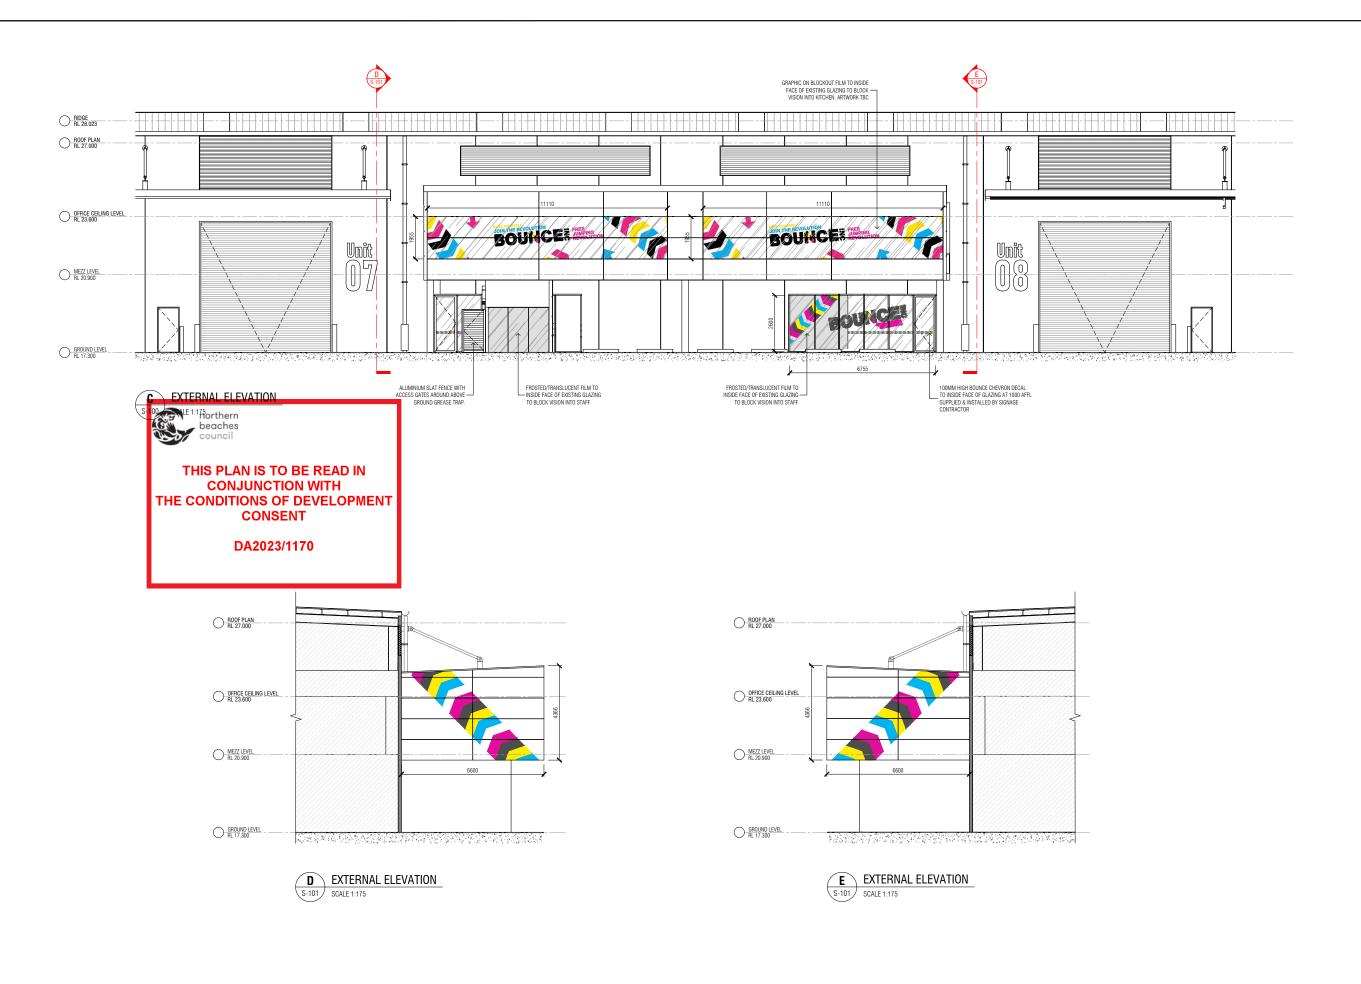

BOUNCE INC
UNITS 7 & 8
NORTHERN BEACHES BUSINESS PARK
4-10 INMAN ROAD
CROMER NSW 2099

| SCALE                  |          | DRAWING TITLE |             |  |
|------------------------|----------|---------------|-------------|--|
| 1:175                  | @ A3     | SIGNAGE PLAN  |             |  |
| STATUS                 |          | START DATE    | DRAWING NO. |  |
| FOR CONS               | TRUCTION | 12.07.23      | 0.404       |  |
| REVISION DATE REVISION |          | DRAWN BY      | S-101       |  |
| 12.07.23               | С        | MM            |             |  |