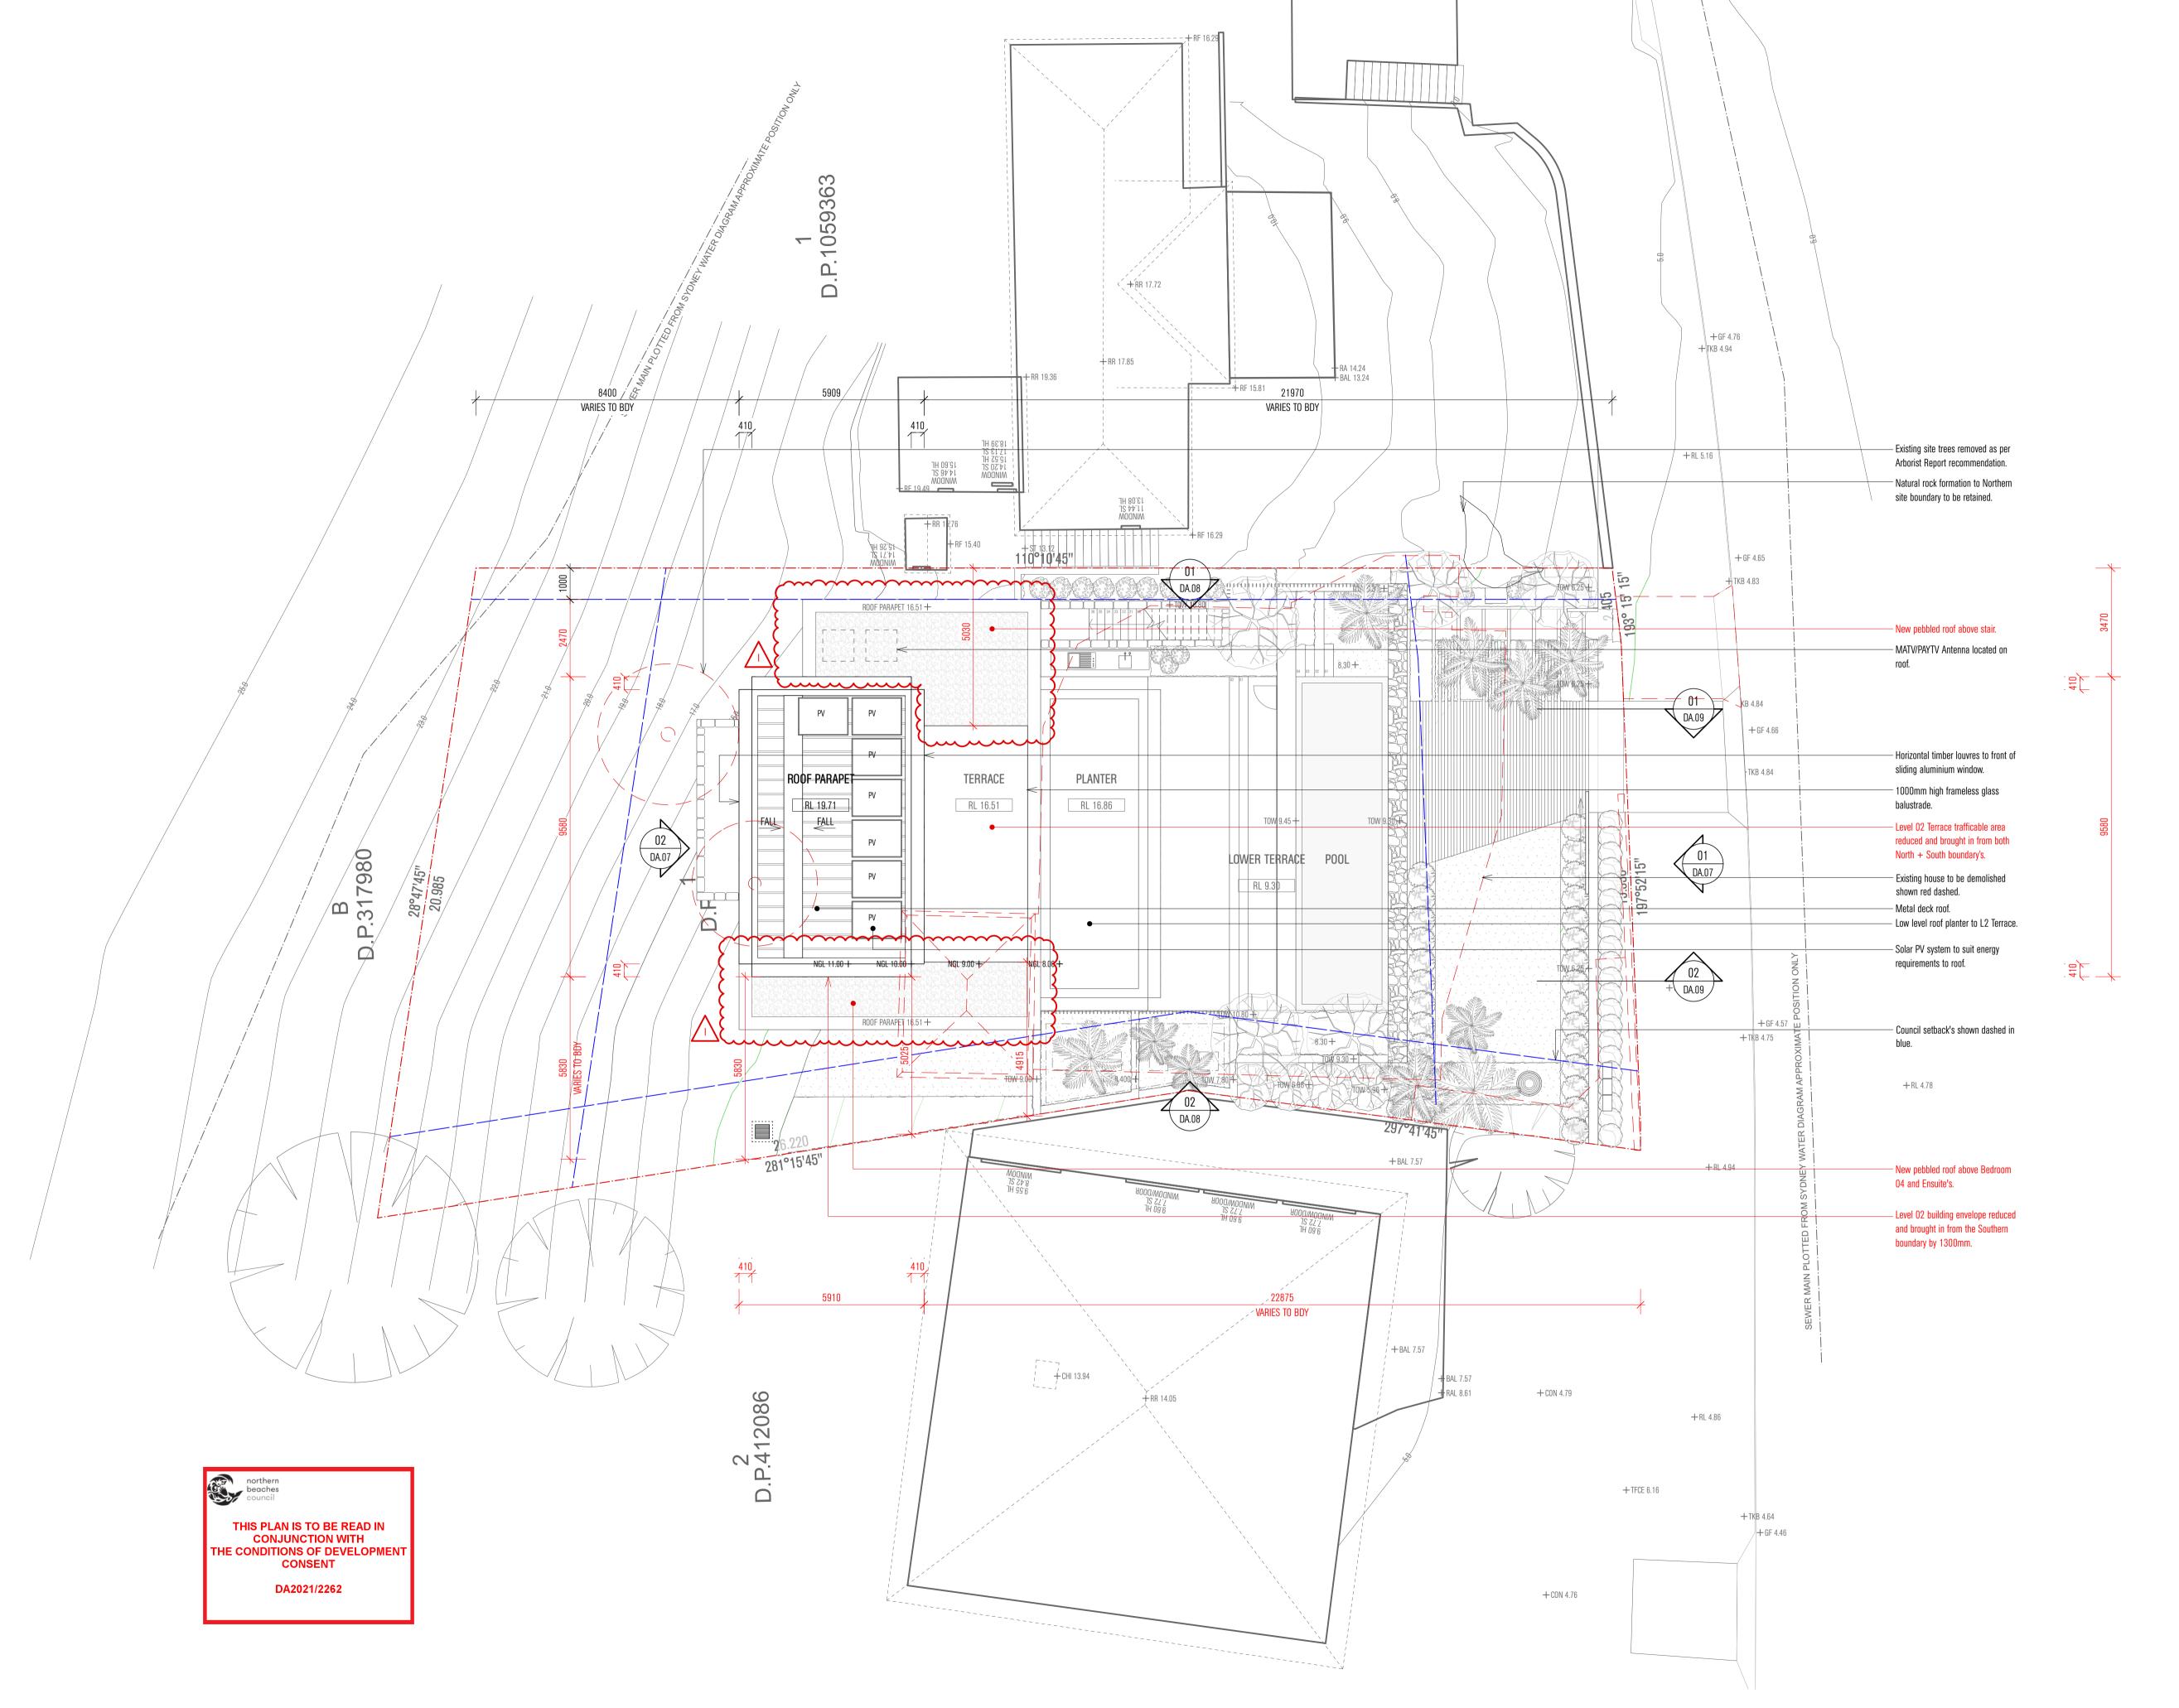

MATHIESON

LEGEND Site Boundary Council setbacks / Height requirements Brick wall 110mm + 10mm render Blockwork wall Concrete structure Stone clad masonry wall 600mm Lightweight walls 110mm + 10mm lining Timber structure 130mm

New glazing

HWU - Hot Water Unit CU - Condenser Unit PV - Photovoltaic Panels RWT - Rainwater Tank

| NO.   | DATE     | REVISIONS                         | ВУ        | СНК       |
|-------|----------|-----------------------------------|-----------|-----------|
|       | 12.07.21 | Issue for Consultant Coordination | ES        | - <u></u> |
|       | 16.07.21 | Pre-DA Package                    | ES        | ES        |
|       | 24.08.21 | Issue for Consultant Coordination | ES        | ES        |
|       | 22.09.21 | Issue for Consultant Coordination | DB        | ES        |
|       | 11.10.21 | Issue for Consultant Coordination | DB        |           |
|       | 15.10.21 | DA Issue                          | DB        | ES        |
|       | 22.10.21 | DA Issue                          | DB        | ES        |
|       | 11.11.21 | DA Issue                          | DB        | ES        |
|       | 06.04.22 | DA Amendment                      | <u>DB</u> | ES        |
|       |          |                                   |           | _         |
|       |          |                                   |           | _         |
|       |          |                                   |           | _         |
|       |          |                                   |           |           |
| IECT  | OCE      | AN ROAD RESIDENCE                 |           |           |
| RESS  | 14 (     | DCEAN ROAD                        |           |           |
|       | PALI     | M BEACH 2108                      |           |           |
| JMENT | DEV      | ELOPMENT APPLICATION              |           |           |
|       |          |                                   |           |           |
| VING  | PLA      | N                                 |           |           |

Site Boundary

Council setbacks / Height requirements

Brick wall 110mm + 10mm render

Blockwork wall

Concrete structure

Stone clad masonry wall 600mm

Lightweight walls 110mm + 10mm lining

Timber structure 130mm

New glazing

LEGEND

HWU - Hot Water Unit CU - Condenser Unit PV - Photovoltaic Panels RWT - Rainwater Tank

| l. | DATE     | REVISIONS                         | ВУ | СНК |
|----|----------|-----------------------------------|----|-----|
|    | 12.07.21 | Issue for Consultant Coordination | ES | ES  |
|    | 16.07.21 | Pre-DA Package                    | ES | ES  |
|    | 24.08.21 | Issue for Consultant Coordination | ES | ES  |
|    | 14.09.21 | Issue for Consultant Coordination | DB | ES  |
|    | 22.09.21 | Issue for Consultant Coordination | DB | ES  |
|    | 11.10.21 | Issue for Consultant Coordination | DB | -   |
|    | 15.10.21 | DA Issue                          | DB | ES  |
|    | 22.10.21 | DA Issue                          | DB | ES  |
|    | 06.04.22 | DA Amendment                      | DB | ES  |
|    |          |                                   |    | _   |
|    |          |                                   |    |     |
|    |          |                                   |    | _   |
|    |          |                                   |    |     |