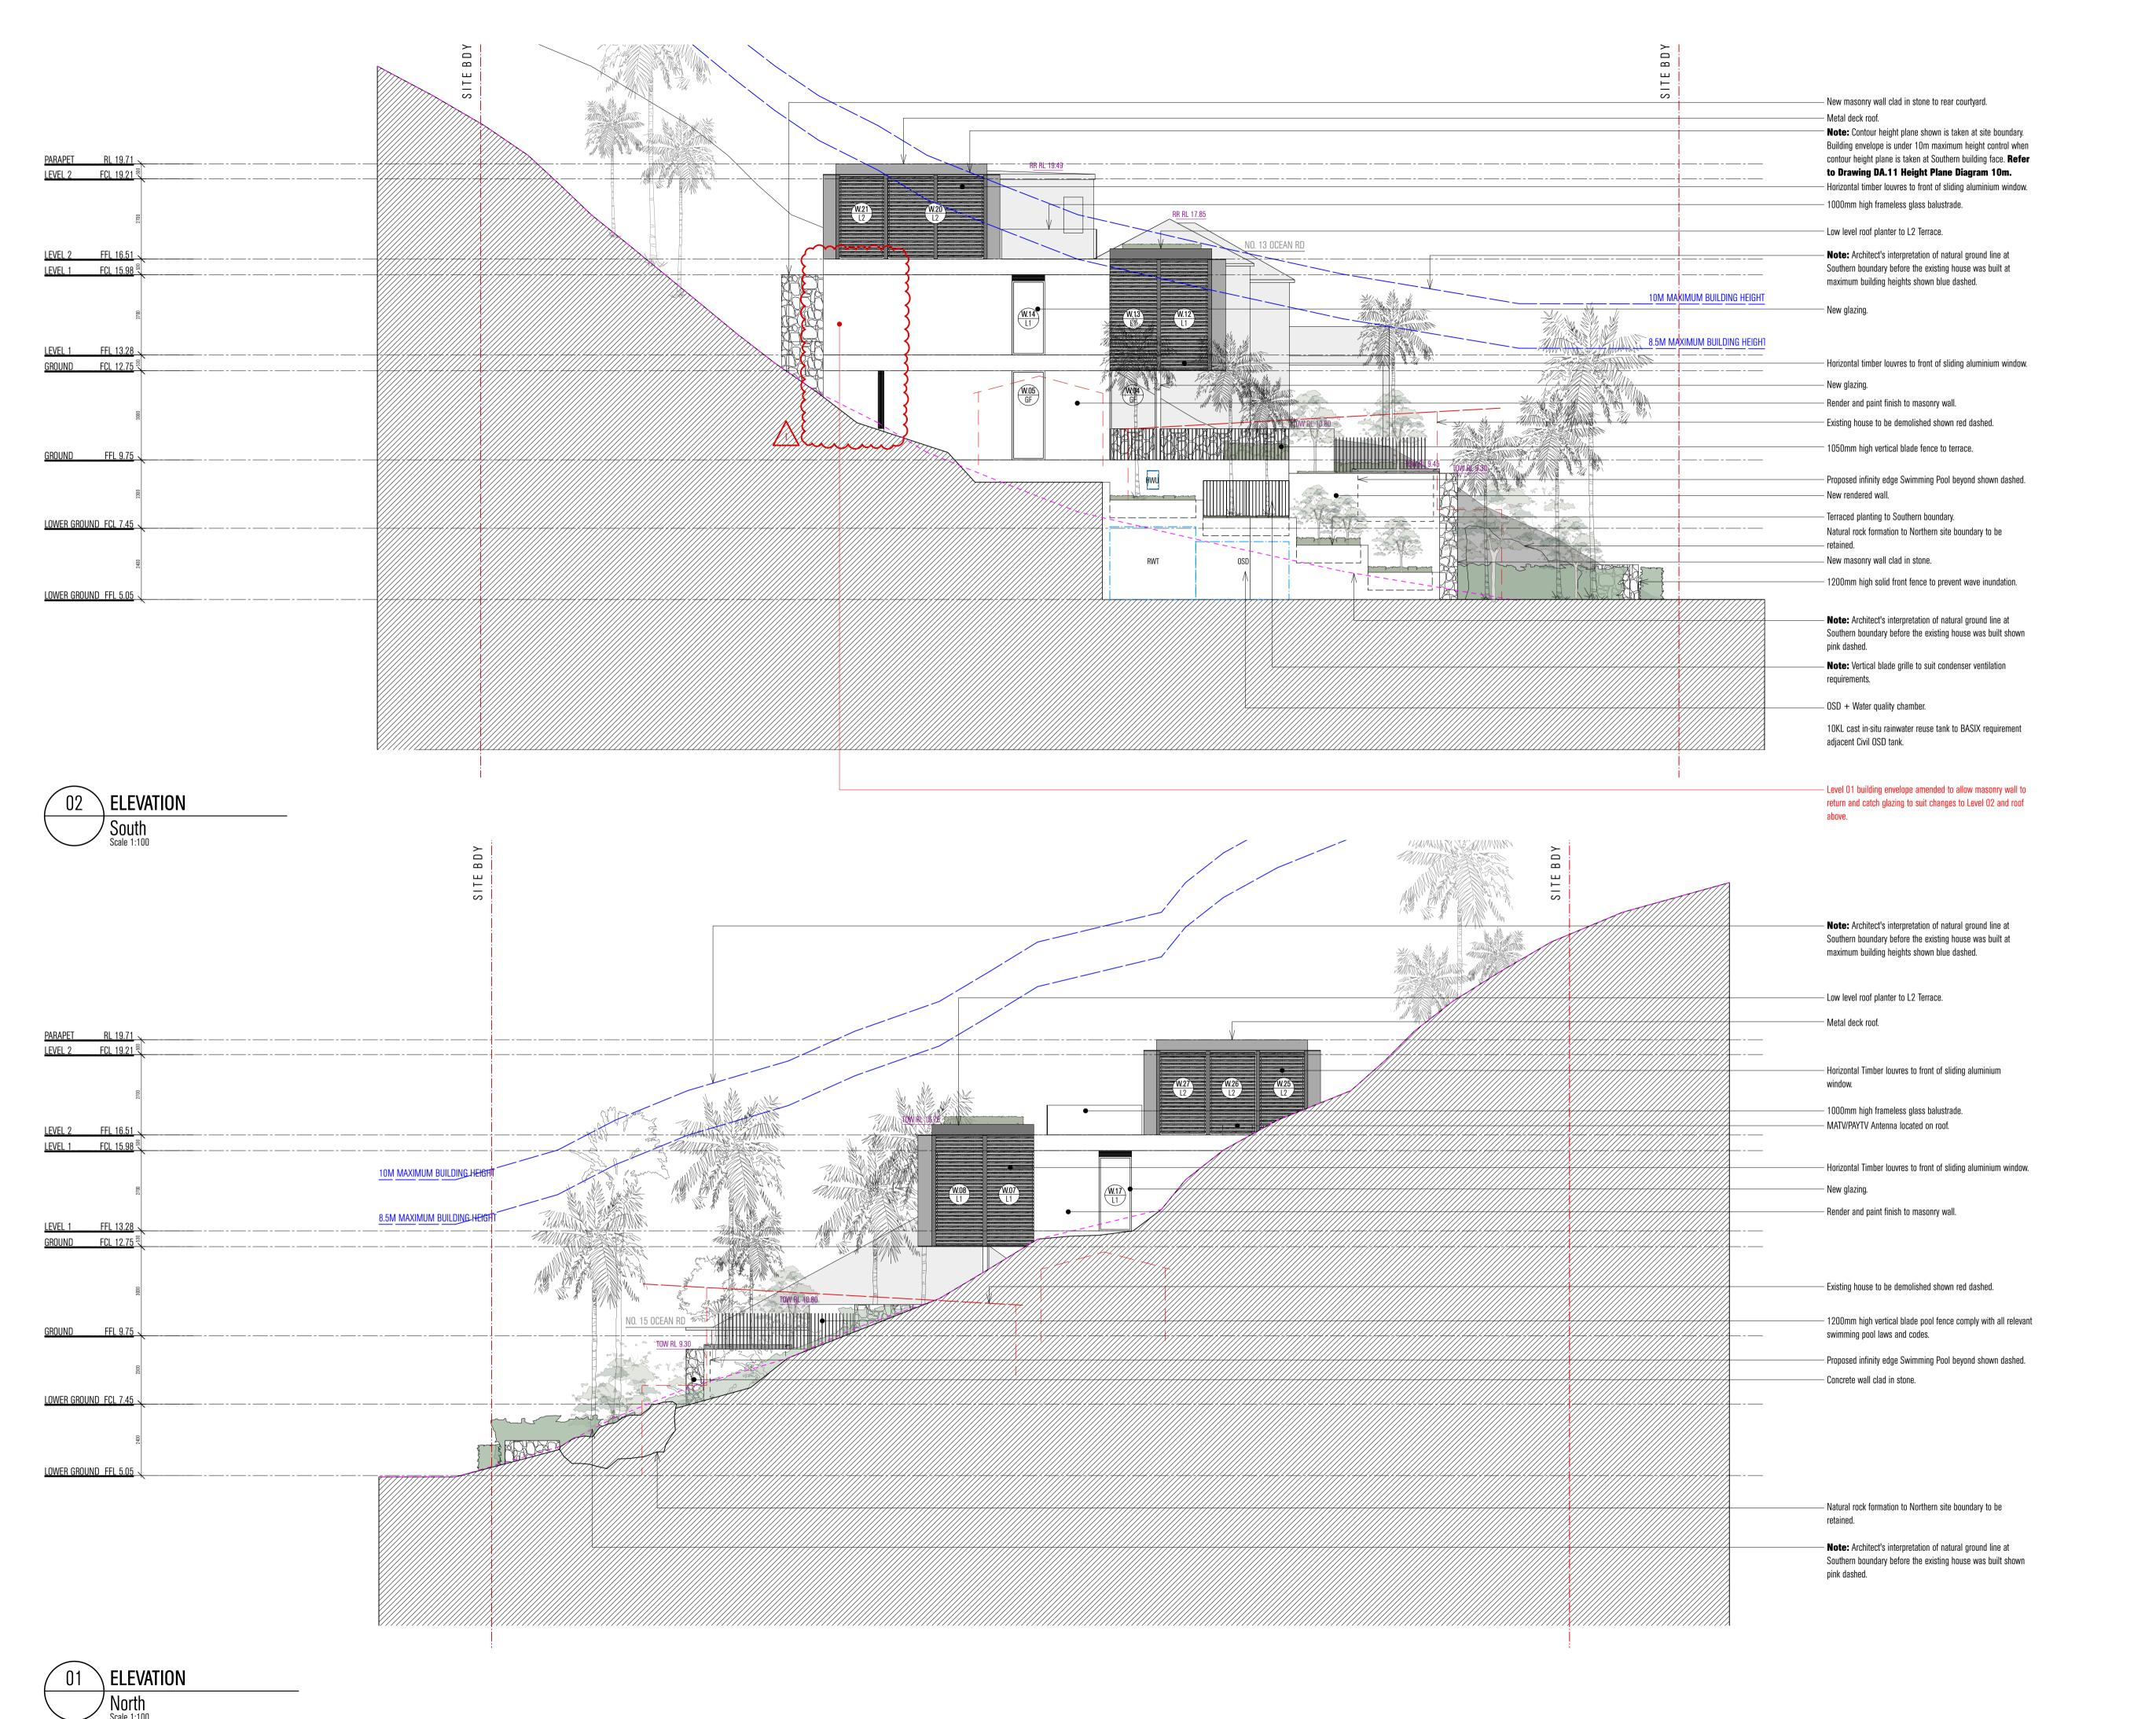

NORTH AND SOUTH

SCALE

08.04.22

DRAWING ELEVATIONS

DISCLAIMER

ALL WORKS TO BE IN ACCORDANCE WITH AUSTRALIAN STANDARDS, THE BUILDING CODE OF AUSTRALIA, OTHER RELEVANT CODES, AND WITH MANUFACTURERS' RECOMMENDATIONS AND INSTRUCTIONS. DO NOT SCALE FROM DRAWINGS, VERIFY ALL DIMENSIONS ON SITE PRIOR TO CONSTRUCTION, THIS DRAWING IS COPYRIGHT AND MAY NOT BE USED WITHOUT WRITTEN CONSENT FROM MATHESON ARCHITECTS P/L, NOMINATED ARCHITECT: PHILLIP MATHIESON 8440 (NSW) 2412 (ACT).

MATHIESON ARCHITECTS

102/16-28 FOSTER ST SURRY HILLS NSW 2010 AUSTRALIA
T: +61 2 9280 4100 INFO@MATHIESONARCHITECTS.COM

LEGEND

Site Boundary
Architect's interpretation of natural ground line.
Council setbacks / Height requirements from Architect's interpretation of natural ground line.
Section cut taken from site contours modified for the existing house.

DRAWING NO. DA.09 REV NO. G

DISCLAIMER

ALL WORKS TO BE IN ACCORDANCE WITH AUSTRALIAN STANDARDS, THE BUILDING CODE OF AUSTRALIA, OTHER RELEVANT CODES, AND WITH MANUFACTURERS' RECOMMENDATIONS AND INSTRUCTIONS. DO NOT SCALE FROM DRAWINGS, VERIFY ALL DIMENSIONS ON SITE PRIOR TO CONSTRUCTION. THIS DRAWING IS COPYRIGHT AND MAY NOT BE USED WITHOUT WRITTEN CONSENT FROM MATHESON ARCHITECTS P/L, NOMINATED ARCHITECT: PHILLIP MATHIESON 8440 (NSW) 2412 (ACT).