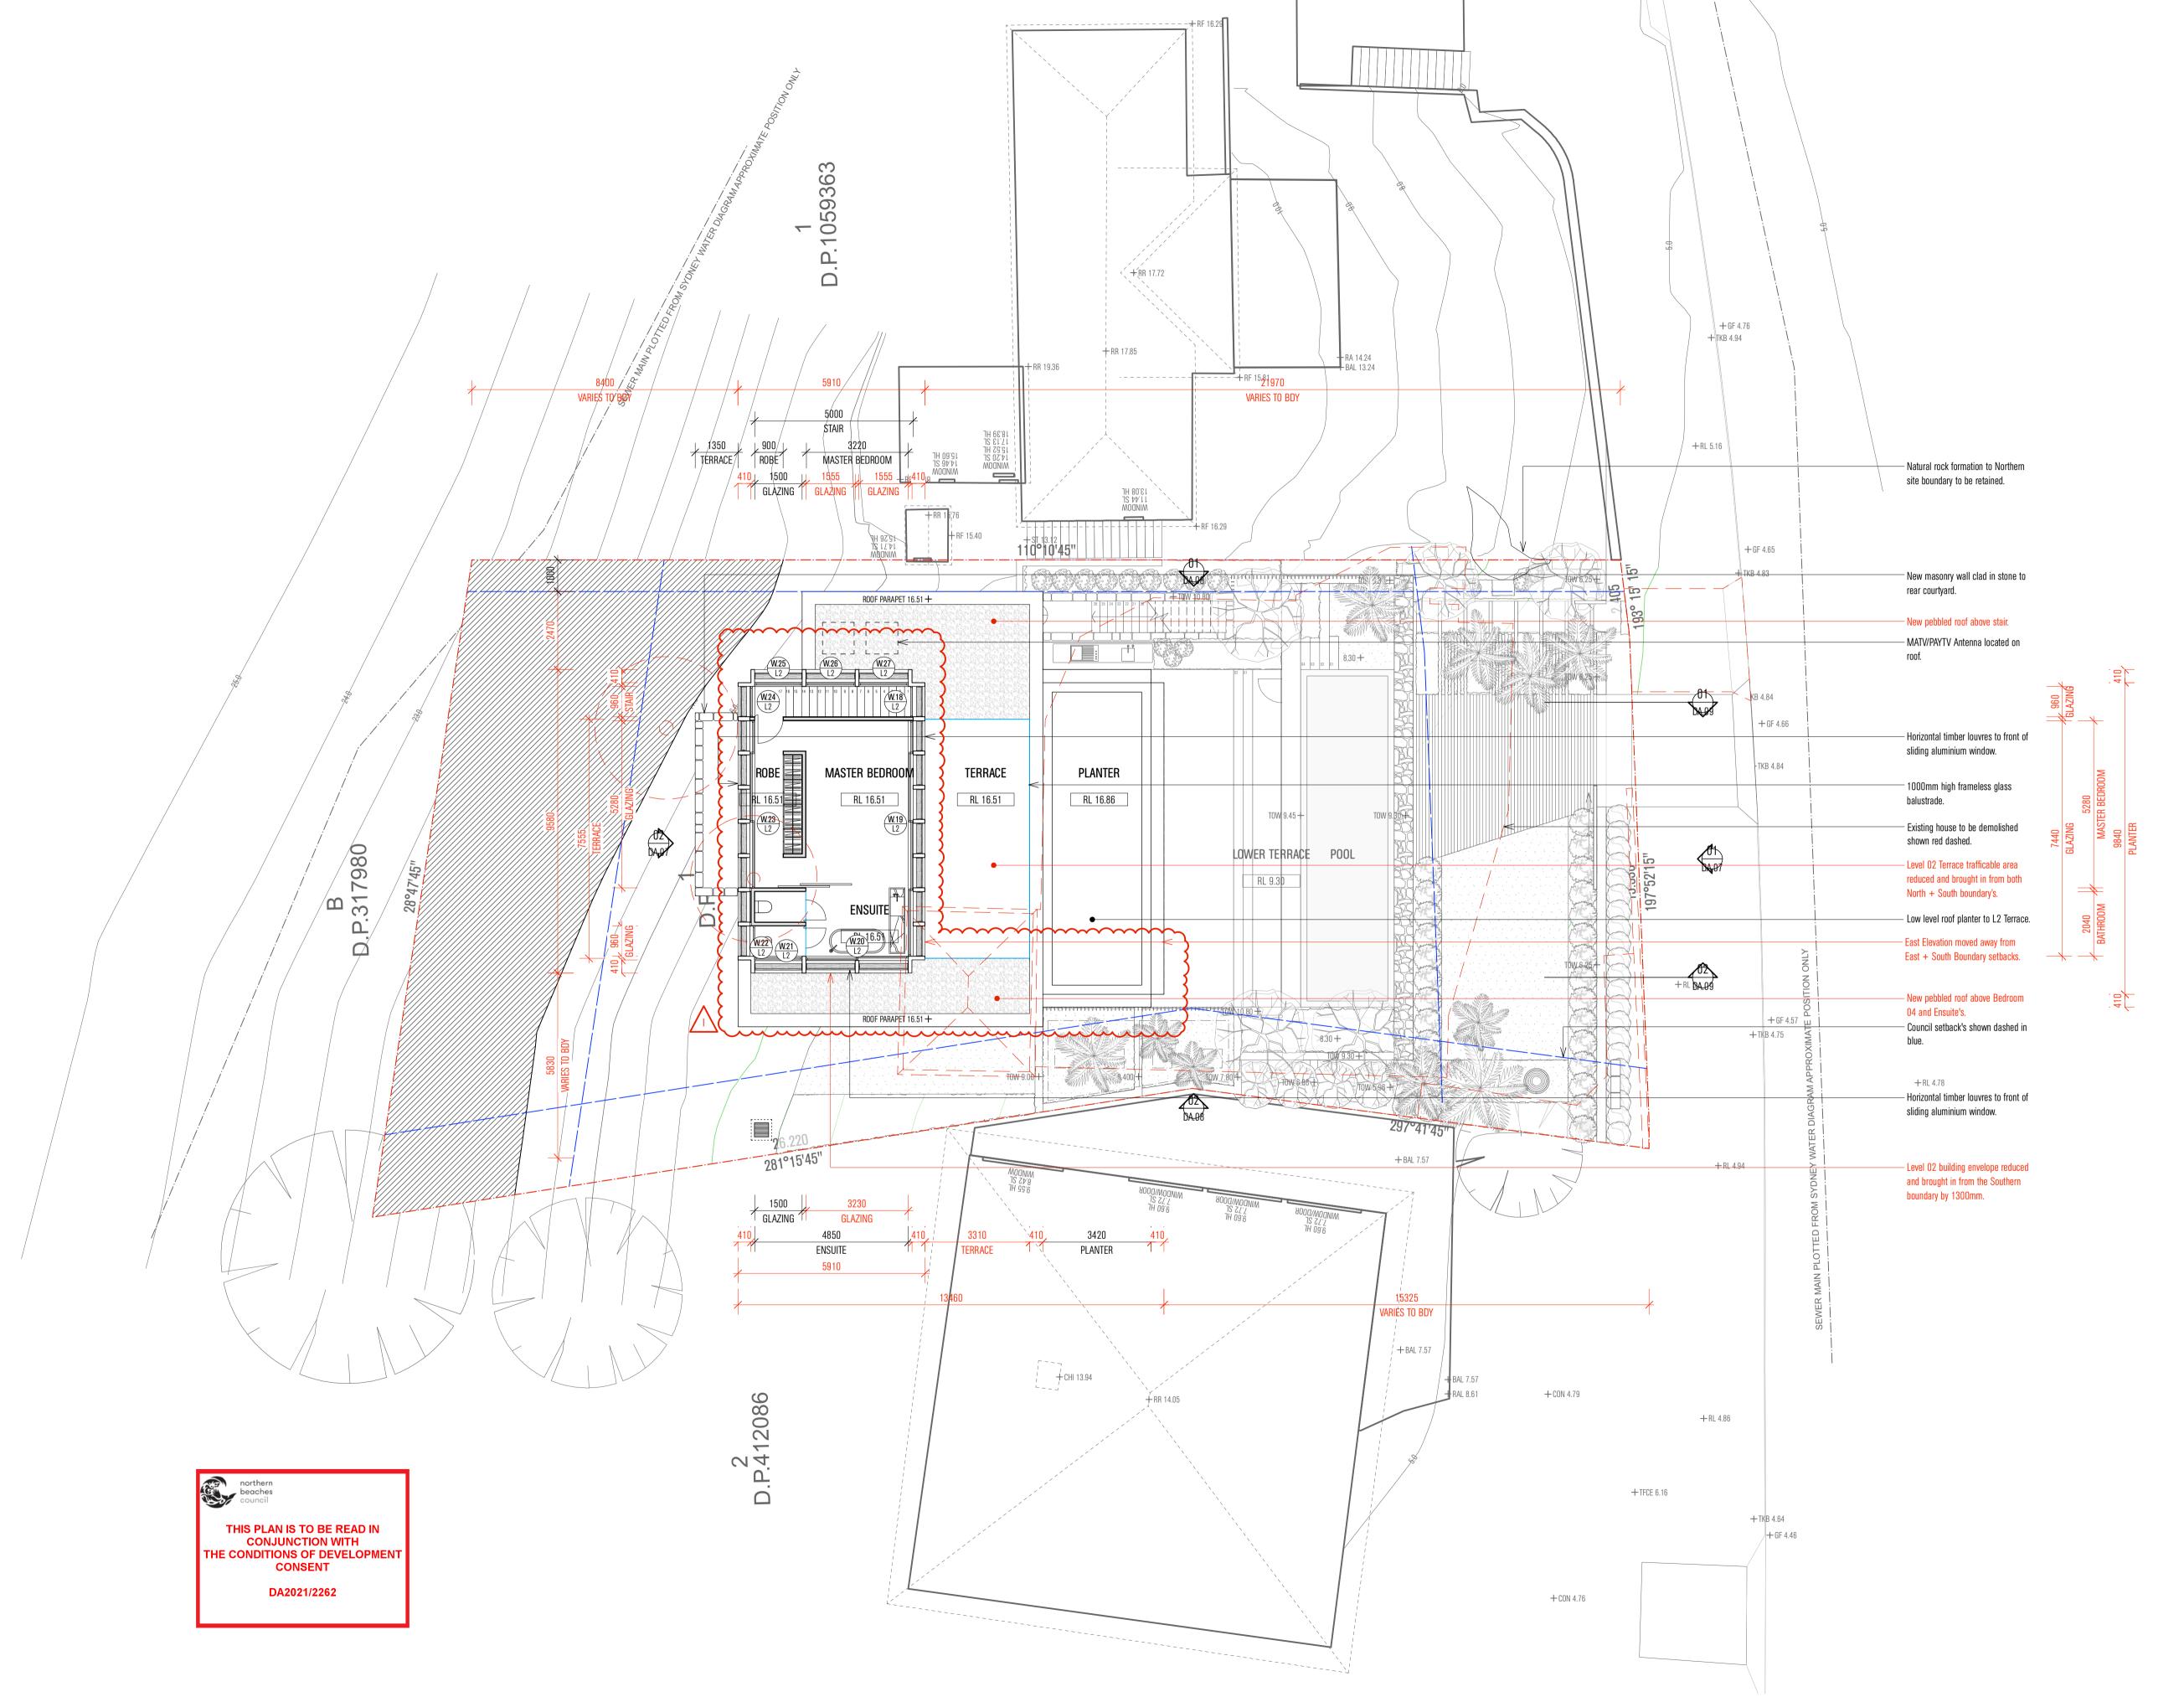

MATHIESON

LEGEND Site Boundary Council setbacks / Height requirements Brick wall 110mm + 10mm render Blockwork wall Concrete structure Stone clad masonry wall 600mm Lightweight walls 110mm + 10mm lining Timber structure 130mm

New glazing

HWU - Hot Water Unit CU - Condenser Unit PV - Photovoltaic Panels RWT - Rainwater Tank

| NO.   | DATE     | REVISIONS                         | ВУ        | СНК       |
|-------|----------|-----------------------------------|-----------|-----------|
|       | 12.07.21 | Issue for Consultant Coordination | ES        | - <u></u> |
|       | 16.07.21 | Pre-DA Package                    | ES        | ES        |
|       | 24.08.21 | Issue for Consultant Coordination | ES        | ES        |
|       | 22.09.21 | Issue for Consultant Coordination | DB        | ES        |
|       | 11.10.21 | Issue for Consultant Coordination | DB        |           |
|       | 15.10.21 | DA Issue                          | DB        | ES        |
|       | 22.10.21 | DA Issue                          | DB        | ES        |
|       | 11.11.21 | DA Issue                          | DB        | ES        |
|       | 06.04.22 | DA Amendment                      | <u>DB</u> | ES        |
|       |          |                                   |           | _         |
|       |          |                                   |           | _         |
|       |          |                                   |           | _         |
|       |          |                                   |           |           |
| IECT  | OCE      | AN ROAD RESIDENCE                 |           |           |
| RESS  | 14 (     | DCEAN ROAD                        |           |           |
|       | PALI     | M BEACH 2108                      |           |           |
| JMENT | DEV      | ELOPMENT APPLICATION              |           |           |
|       |          |                                   |           |           |
| VING  | PLA      | N                                 |           |           |

Site Boundary

Council setbacks / Height requirements

Brick wall 110mm + 10mm render

Blockwork wall

Concrete structure

Stone clad masonry wall 600mm

Lightweight walls 110mm + 10mm lining

Timber structure 130mm

New glazing

LEGEND

HWU - Hot Water Unit CU - Condenser Unit PV - Photovoltaic Panels RWT - Rainwater Tank

| l. | DATE     | REVISIONS                         | ВУ | СНК |
|----|----------|-----------------------------------|----|-----|
|    | 12.07.21 | Issue for Consultant Coordination | ES | ES  |
|    | 16.07.21 | Pre-DA Package                    | ES | ES  |
|    | 24.08.21 | Issue for Consultant Coordination | ES | ES  |
|    | 14.09.21 | Issue for Consultant Coordination | DB | ES  |
|    | 22.09.21 | Issue for Consultant Coordination | DB | ES  |
|    | 11.10.21 | Issue for Consultant Coordination | DB | -   |
|    | 15.10.21 | DA Issue                          | DB | ES  |
|    | 22.10.21 | DA Issue                          | DB | ES  |
|    | 06.04.22 | DA Amendment                      | DB | ES  |
|    |          |                                   |    | _   |
|    |          |                                   |    |     |
|    |          |                                   |    | _   |
|    |          |                                   |    |     |