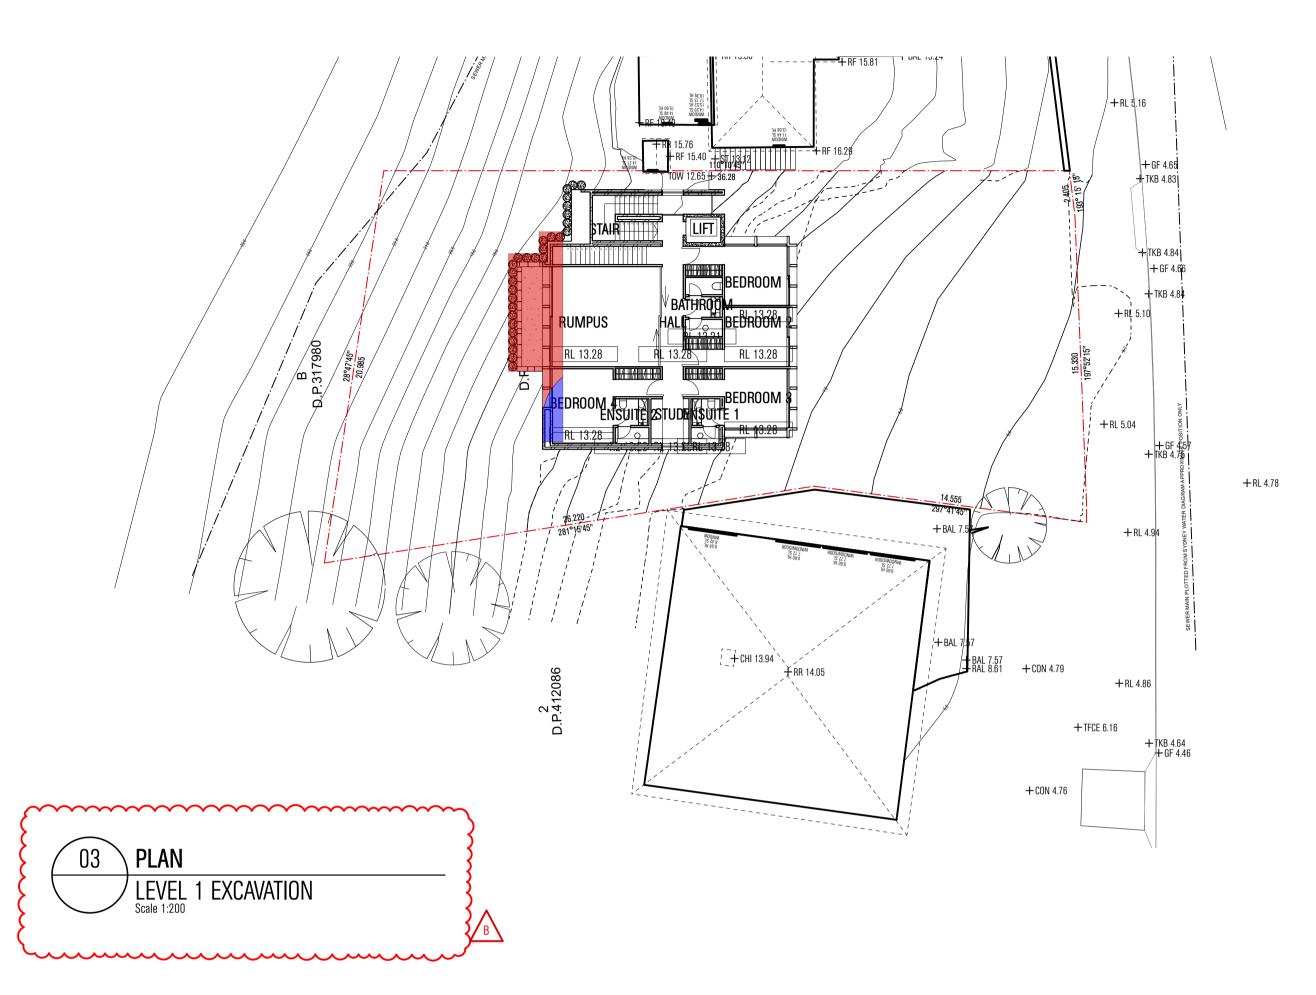

LOWER GROUND EXCAVATION

Approx. volume of site fill proposed: 38m3

| NAT      | 5.1                           | Asses<br>Accred | sor Rober<br>ditation No. |              | 21                    |        |
|----------|-------------------------------|-----------------|---------------------------|--------------|-----------------------|--------|
| WWW.I    | 64.9<br>MJ/m²<br>nathers.gov. | NSW,            |                           | Palm Beach , | □ v<br>□ v<br>ir.com. | EEE au |
| NOTES    |                               |                 |                           |              |                       | _      |
|          |                               |                 |                           |              |                       | _      |
|          |                               |                 |                           |              |                       | _      |
|          |                               |                 |                           |              |                       | _      |
|          |                               |                 |                           |              |                       |        |
|          |                               |                 |                           |              |                       | _      |
| REV NO.  | DATE                          | REVISIONS       |                           |              | ВҮ                    |        |
| A        | 15.10.21                      | DA Issue        |                           |              | DB                    |        |
| <u>B</u> | 06.04.22                      | DA Amendm       | ent                       |              | _ DB                  |        |
|          |                               |                 |                           |              | _                     |        |
|          |                               |                 |                           |              | _                     |        |
|          |                               |                 |                           |              |                       |        |
|          |                               |                 |                           |              | _                     |        |
|          |                               |                 |                           |              |                       |        |
|          |                               |                 |                           |              | _                     |        |
|          |                               |                 |                           |              |                       |        |
| PROJECT  | OCE                           | AN ROAD         | RESIDEN                   | CE           |                       | _      |
| ADDRESS  | 14 (                          | OCEAN RO        | AD                        |              |                       |        |
|          | PALI                          | M BEACH         | 2108                      |              |                       |        |
| DOCUMENT | DEV                           | ELOPMEN         | T APPLIC                  | ATION        |                       |        |
|          | PLA                           | N               |                           |              |                       | _      |
| DRAWING  |                               |                 |                           |              |                       |        |
| DRAWING  | EXC                           | AVATION         |                           |              |                       |        |
| DATE     |                               | AVATION<br>4.22 | SCALE                     | 1:100        |                       |        |
|          |                               |                 | SCALE<br>PROJECT          | 0.100        |                       |        |