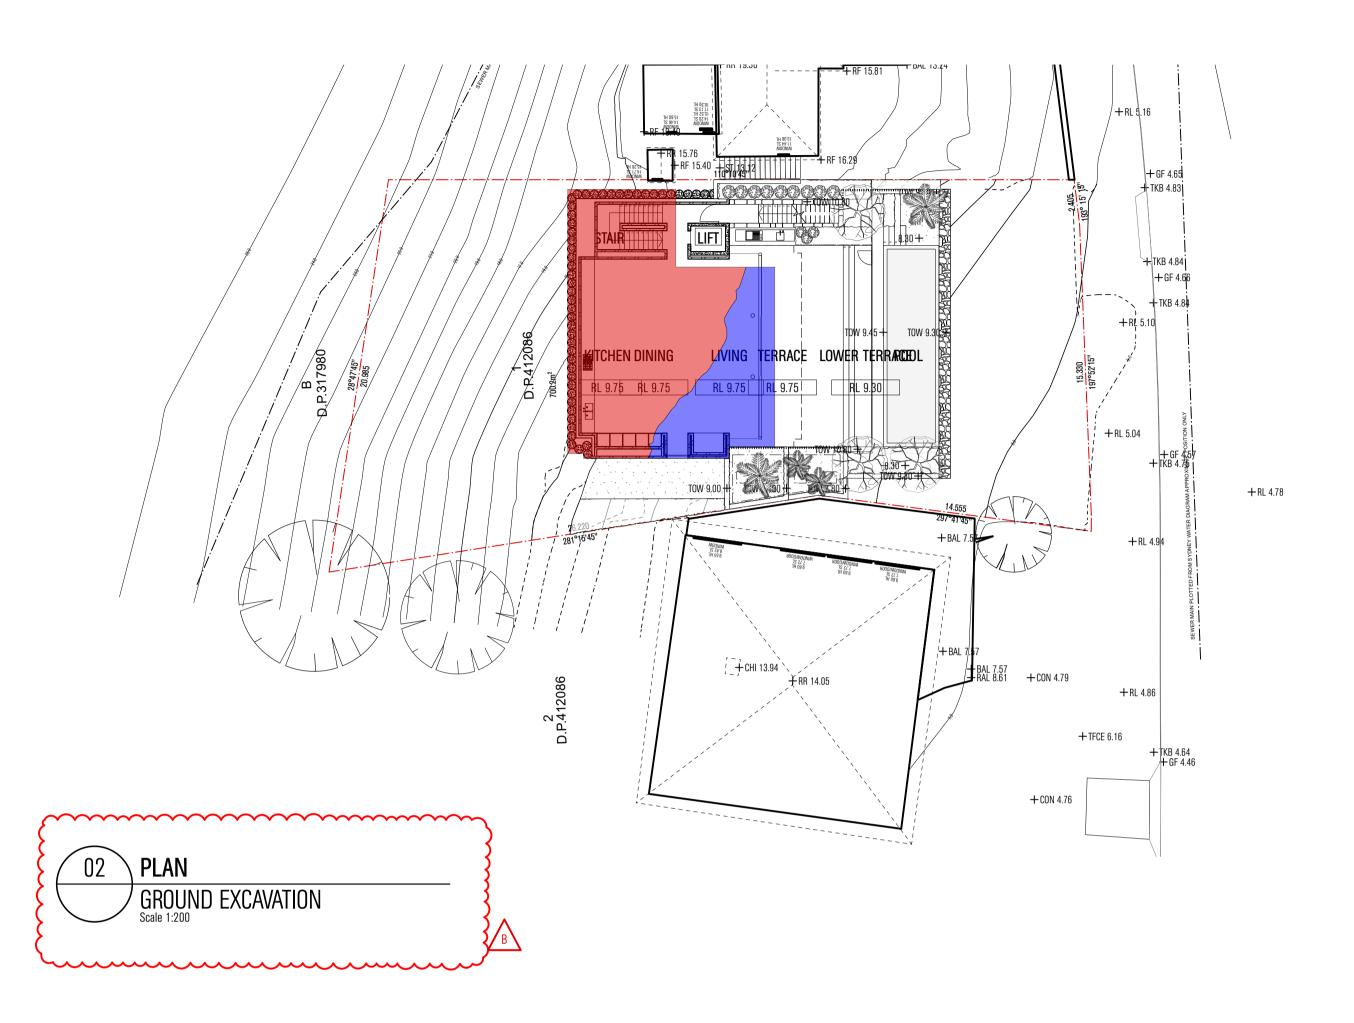

LOWER GROUND EXCAVATION

Approx. volume of site fill proposed: 38m3

| NAT      | 5.1                           | Asses<br>Accred | sor Rober<br>ditation No. |              | 21                    |        |
|----------|-------------------------------|-----------------|---------------------------|--------------|-----------------------|--------|
| WWW.I    | 64.9<br>MJ/m²<br>nathers.gov. | NSW,            |                           | Palm Beach , | □ v<br>□ v<br>ir.com. | EEE au |
| NOTES    |                               |                 |                           |              |                       | _      |
|          |                               |                 |                           |              |                       | _      |
|          |                               |                 |                           |              |                       | _      |
|          |                               |                 |                           |              |                       | _      |
|          |                               |                 |                           |              |                       |        |
|          |                               |                 |                           |              |                       | _      |
| REV NO.  | DATE                          | REVISIONS       |                           |              | ВҮ                    |        |
| A        | 15.10.21                      | DA Issue        |                           |              | DB                    |        |
| <u>B</u> | 06.04.22                      | DA Amendm       | ent                       |              | _ DB                  |        |
|          |                               |                 |                           |              | _                     |        |
|          |                               |                 |                           |              | _                     |        |
|          |                               |                 |                           |              |                       |        |
|          |                               |                 |                           |              | _                     |        |
|          |                               |                 |                           |              |                       |        |
|          |                               |                 |                           |              | _                     |        |
|          |                               |                 |                           |              |                       |        |
| PROJECT  | OCE                           | AN ROAD         | RESIDEN                   | CE           |                       | _      |
| ADDRESS  | 14 (                          | OCEAN RO        | AD                        |              |                       |        |
|          | PALI                          | M BEACH         | 2108                      |              |                       |        |
| DOCUMENT | DEV                           | ELOPMEN         | T APPLIC                  | ATION        |                       |        |
|          | PLA                           | N               |                           |              |                       | _      |
| DRAWING  |                               |                 |                           |              |                       |        |
| DRAWING  | EXC                           | AVATION         |                           |              |                       |        |
| DATE     |                               | AVATION<br>4.22 | SCALE                     | 1:100        |                       |        |
|          |                               |                 | SCALE<br>PROJECT          | 0.100        |                       |        |