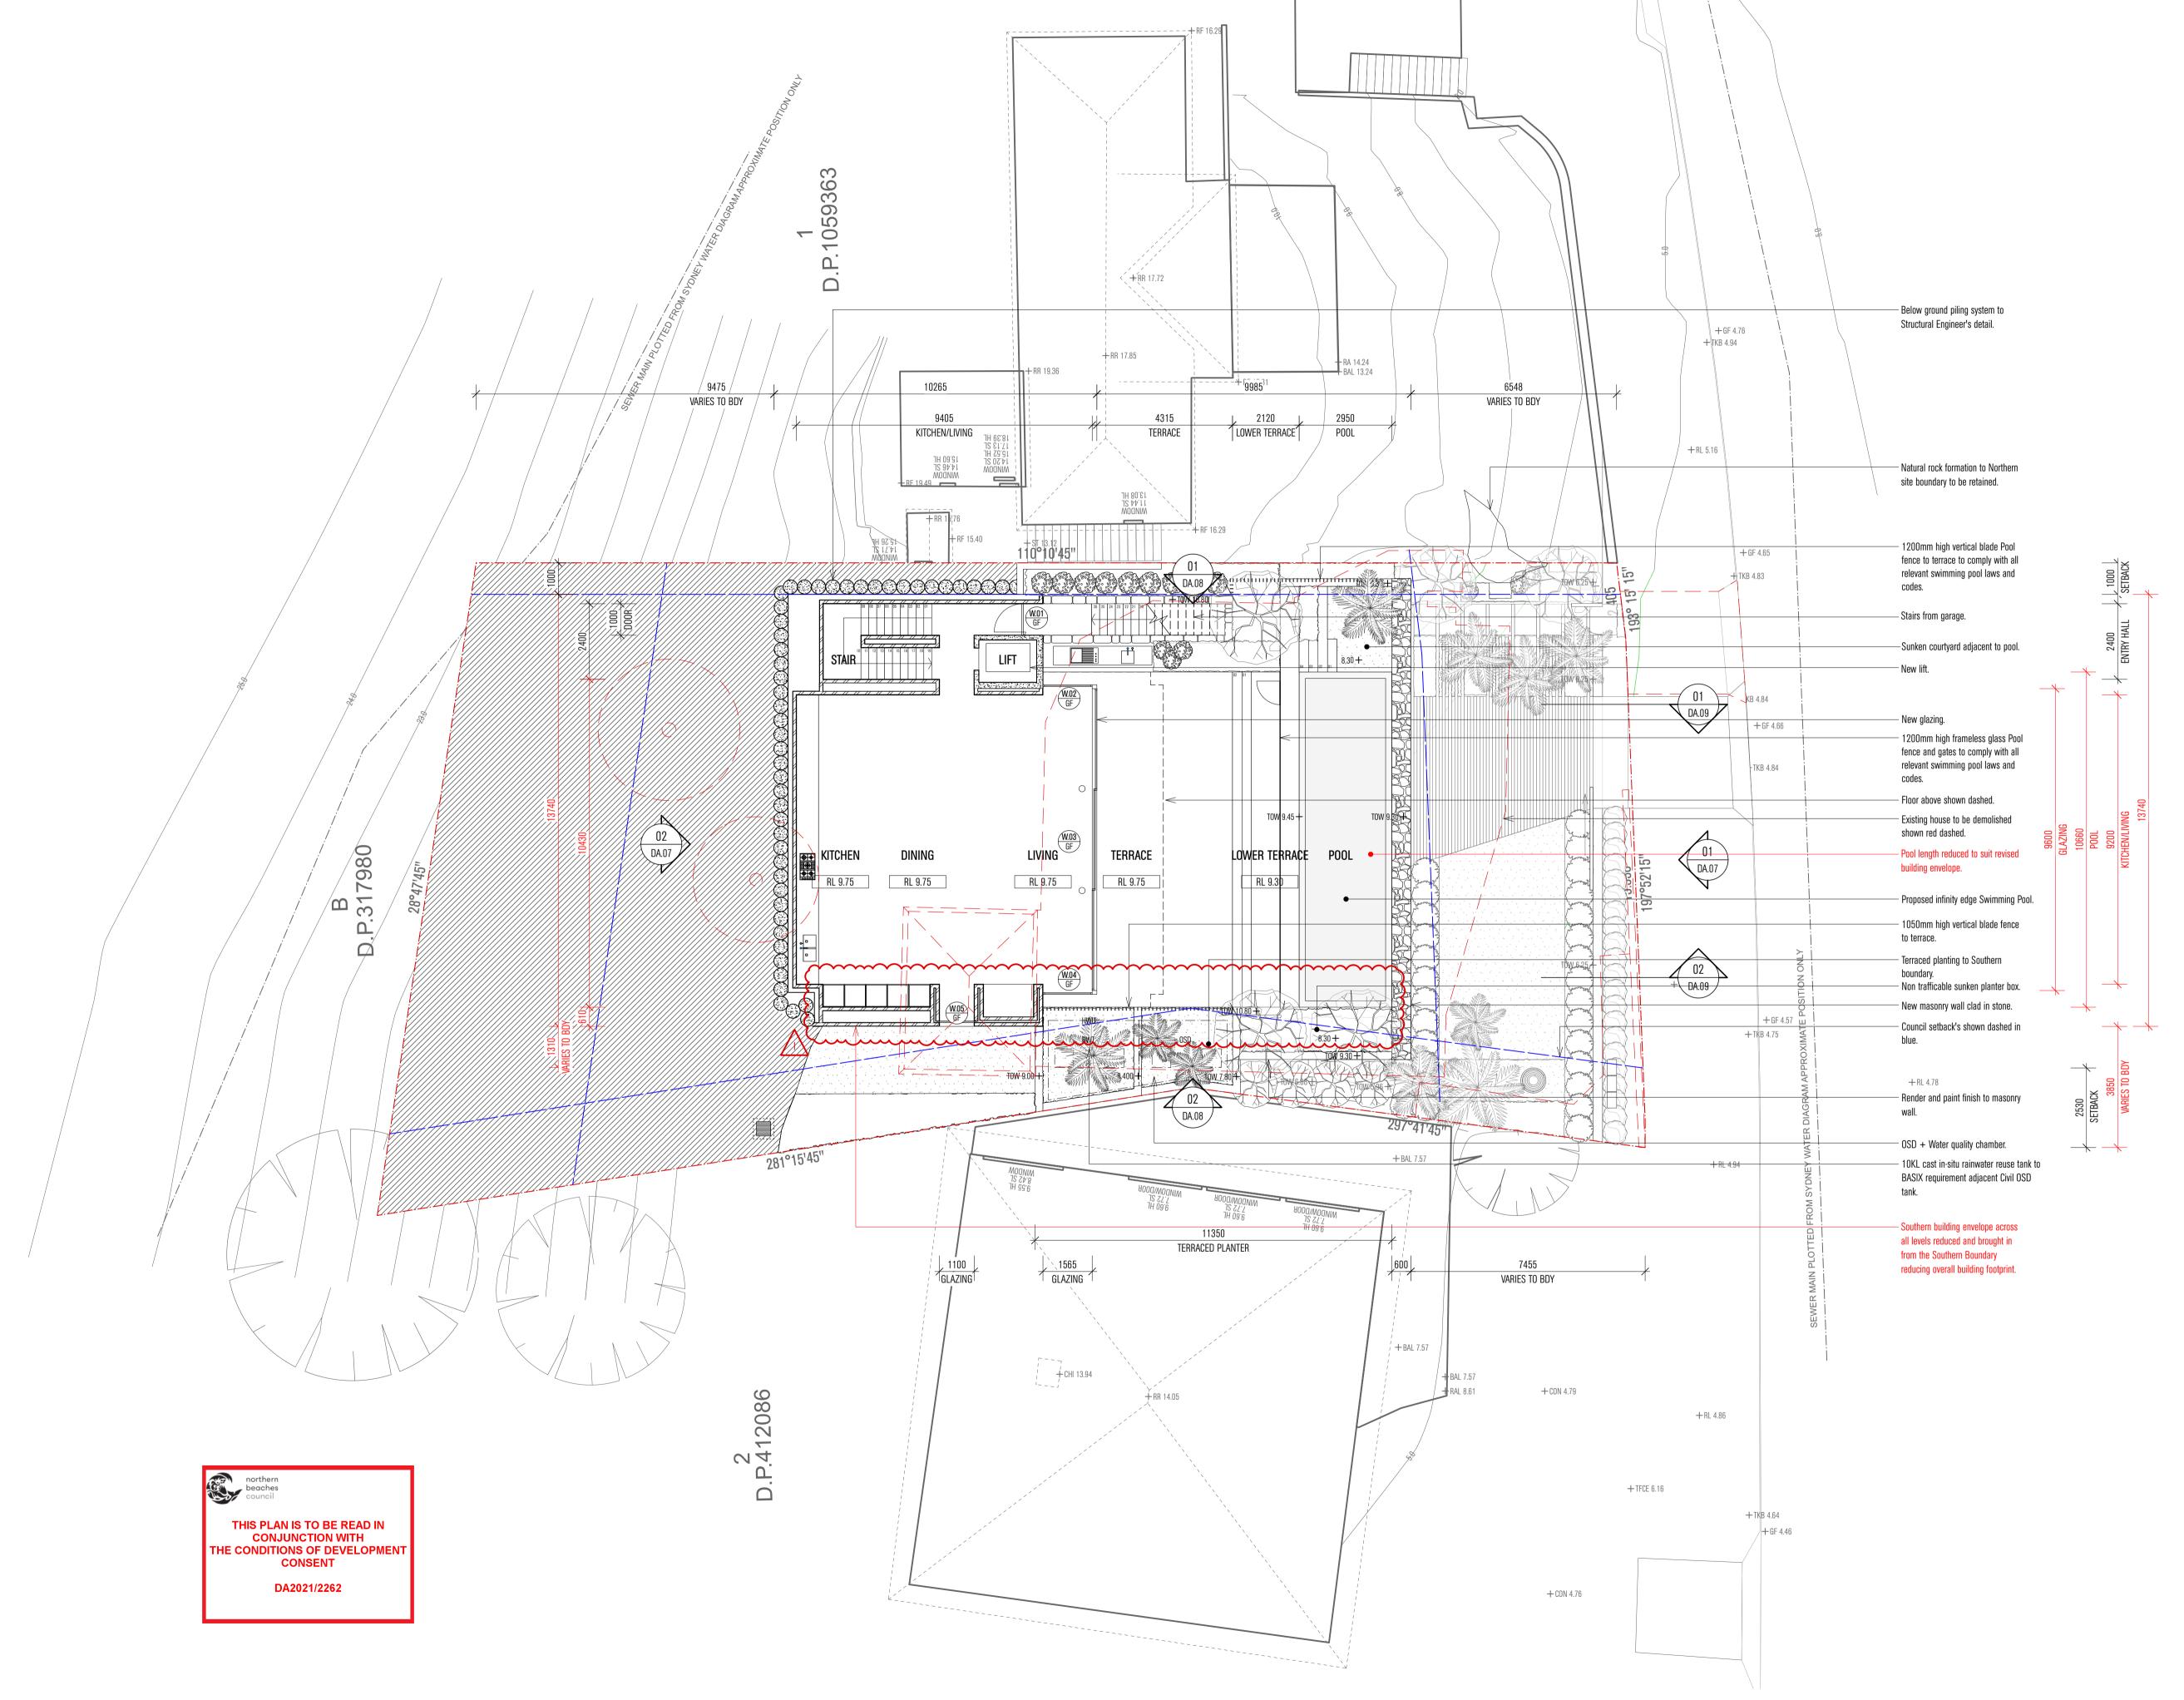

New glazing

HWU - Hot Water Unit CU - Condenser Unit PV - Photovoltaic Panels RWT - Rainwater Tank

| NO.   | DATE     | REVISIONS                         | ВУ        | СНК       |
|-------|----------|-----------------------------------|-----------|-----------|
|       | 12.07.21 | Issue for Consultant Coordination | ES        | - <u></u> |
|       | 16.07.21 | Pre-DA Package                    | ES        | ES        |
|       | 24.08.21 | Issue for Consultant Coordination | ES        | ES        |
|       | 22.09.21 | Issue for Consultant Coordination | DB        | ES        |
|       | 11.10.21 | Issue for Consultant Coordination | DB        |           |
|       | 15.10.21 | DA Issue                          | DB        | ES        |
|       | 22.10.21 | DA Issue                          | DB        | ES        |
|       | 11.11.21 | DA Issue                          | DB        | ES        |
|       | 06.04.22 | DA Amendment                      | <u>DB</u> | ES        |
|       |          |                                   |           | _         |
|       |          |                                   |           | _         |
|       |          |                                   |           | _         |
|       |          |                                   |           |           |
| IECT  | OCE      | AN ROAD RESIDENCE                 |           |           |
| RESS  | 14 (     | DCEAN ROAD                        |           |           |
|       | PALI     | M BEACH 2108                      |           |           |
| JMENT | DEV      | ELOPMENT APPLICATION              |           |           |
|       |          |                                   |           |           |
| VING  | PLA      | N                                 |           |           |

SCALE 1:100

LOWER GROUND

06.04.22

ALL WORKS TO BE IN ACCORDANCE WITH AUSTRALIAN STANDARDS, THE BUILDING CODE OF AUSTRALIA, OTHER RELEVANT CODES, AND WITH MANUFACTURERS' RECOMMENDATIONS AND INSTRUCTIONS. DO NOT SCALE FROM DRAWINGS, VERIFY ALL DIMENSIONS ON SITE PRIOR TO CONSTRUCTION, THIS DRAWING IS COPYRIGHT AND MAY NOT BE USED WITHOUT WRITTEN CONSENT FROM MATHIESON ARCHITECTS P/L, NOMINATED ARCHITECTS. PHILLIP MATHIESON 6440 (NSW) 2412 (ACT).

Site Boundary

Council setbacks / Height requirements

Brick wall 110mm + 10mm render

Blockwork wall

Concrete structure

Stone clad masonry wall 600mm

Lightweight walls 110mm + 10mm lining

Timber structure 130mm

New glazing

LEGEND

HWU - Hot Water Unit CU - Condenser Unit PV - Photovoltaic Panels RWT - Rainwater Tank

| l. | DATE     | REVISIONS                         | ВУ | СНК |
|----|----------|-----------------------------------|----|-----|
|    | 12.07.21 | Issue for Consultant Coordination | ES | ES  |
|    | 16.07.21 | Pre-DA Package                    | ES | ES  |
|    | 24.08.21 | Issue for Consultant Coordination | ES | ES  |
|    | 14.09.21 | Issue for Consultant Coordination | DB | ES  |
|    | 22.09.21 | Issue for Consultant Coordination | DB | ES  |
|    | 11.10.21 | Issue for Consultant Coordination | DB | -   |
|    | 15.10.21 | DA Issue                          | DB | ES  |
|    | 22.10.21 | DA Issue                          | DB | ES  |
|    | 06.04.22 | DA Amendment                      | DB | ES  |
|    |          |                                   |    | _   |
|    |          |                                   |    |     |
|    |          |                                   |    | _   |
|    |          |                                   |    |     |