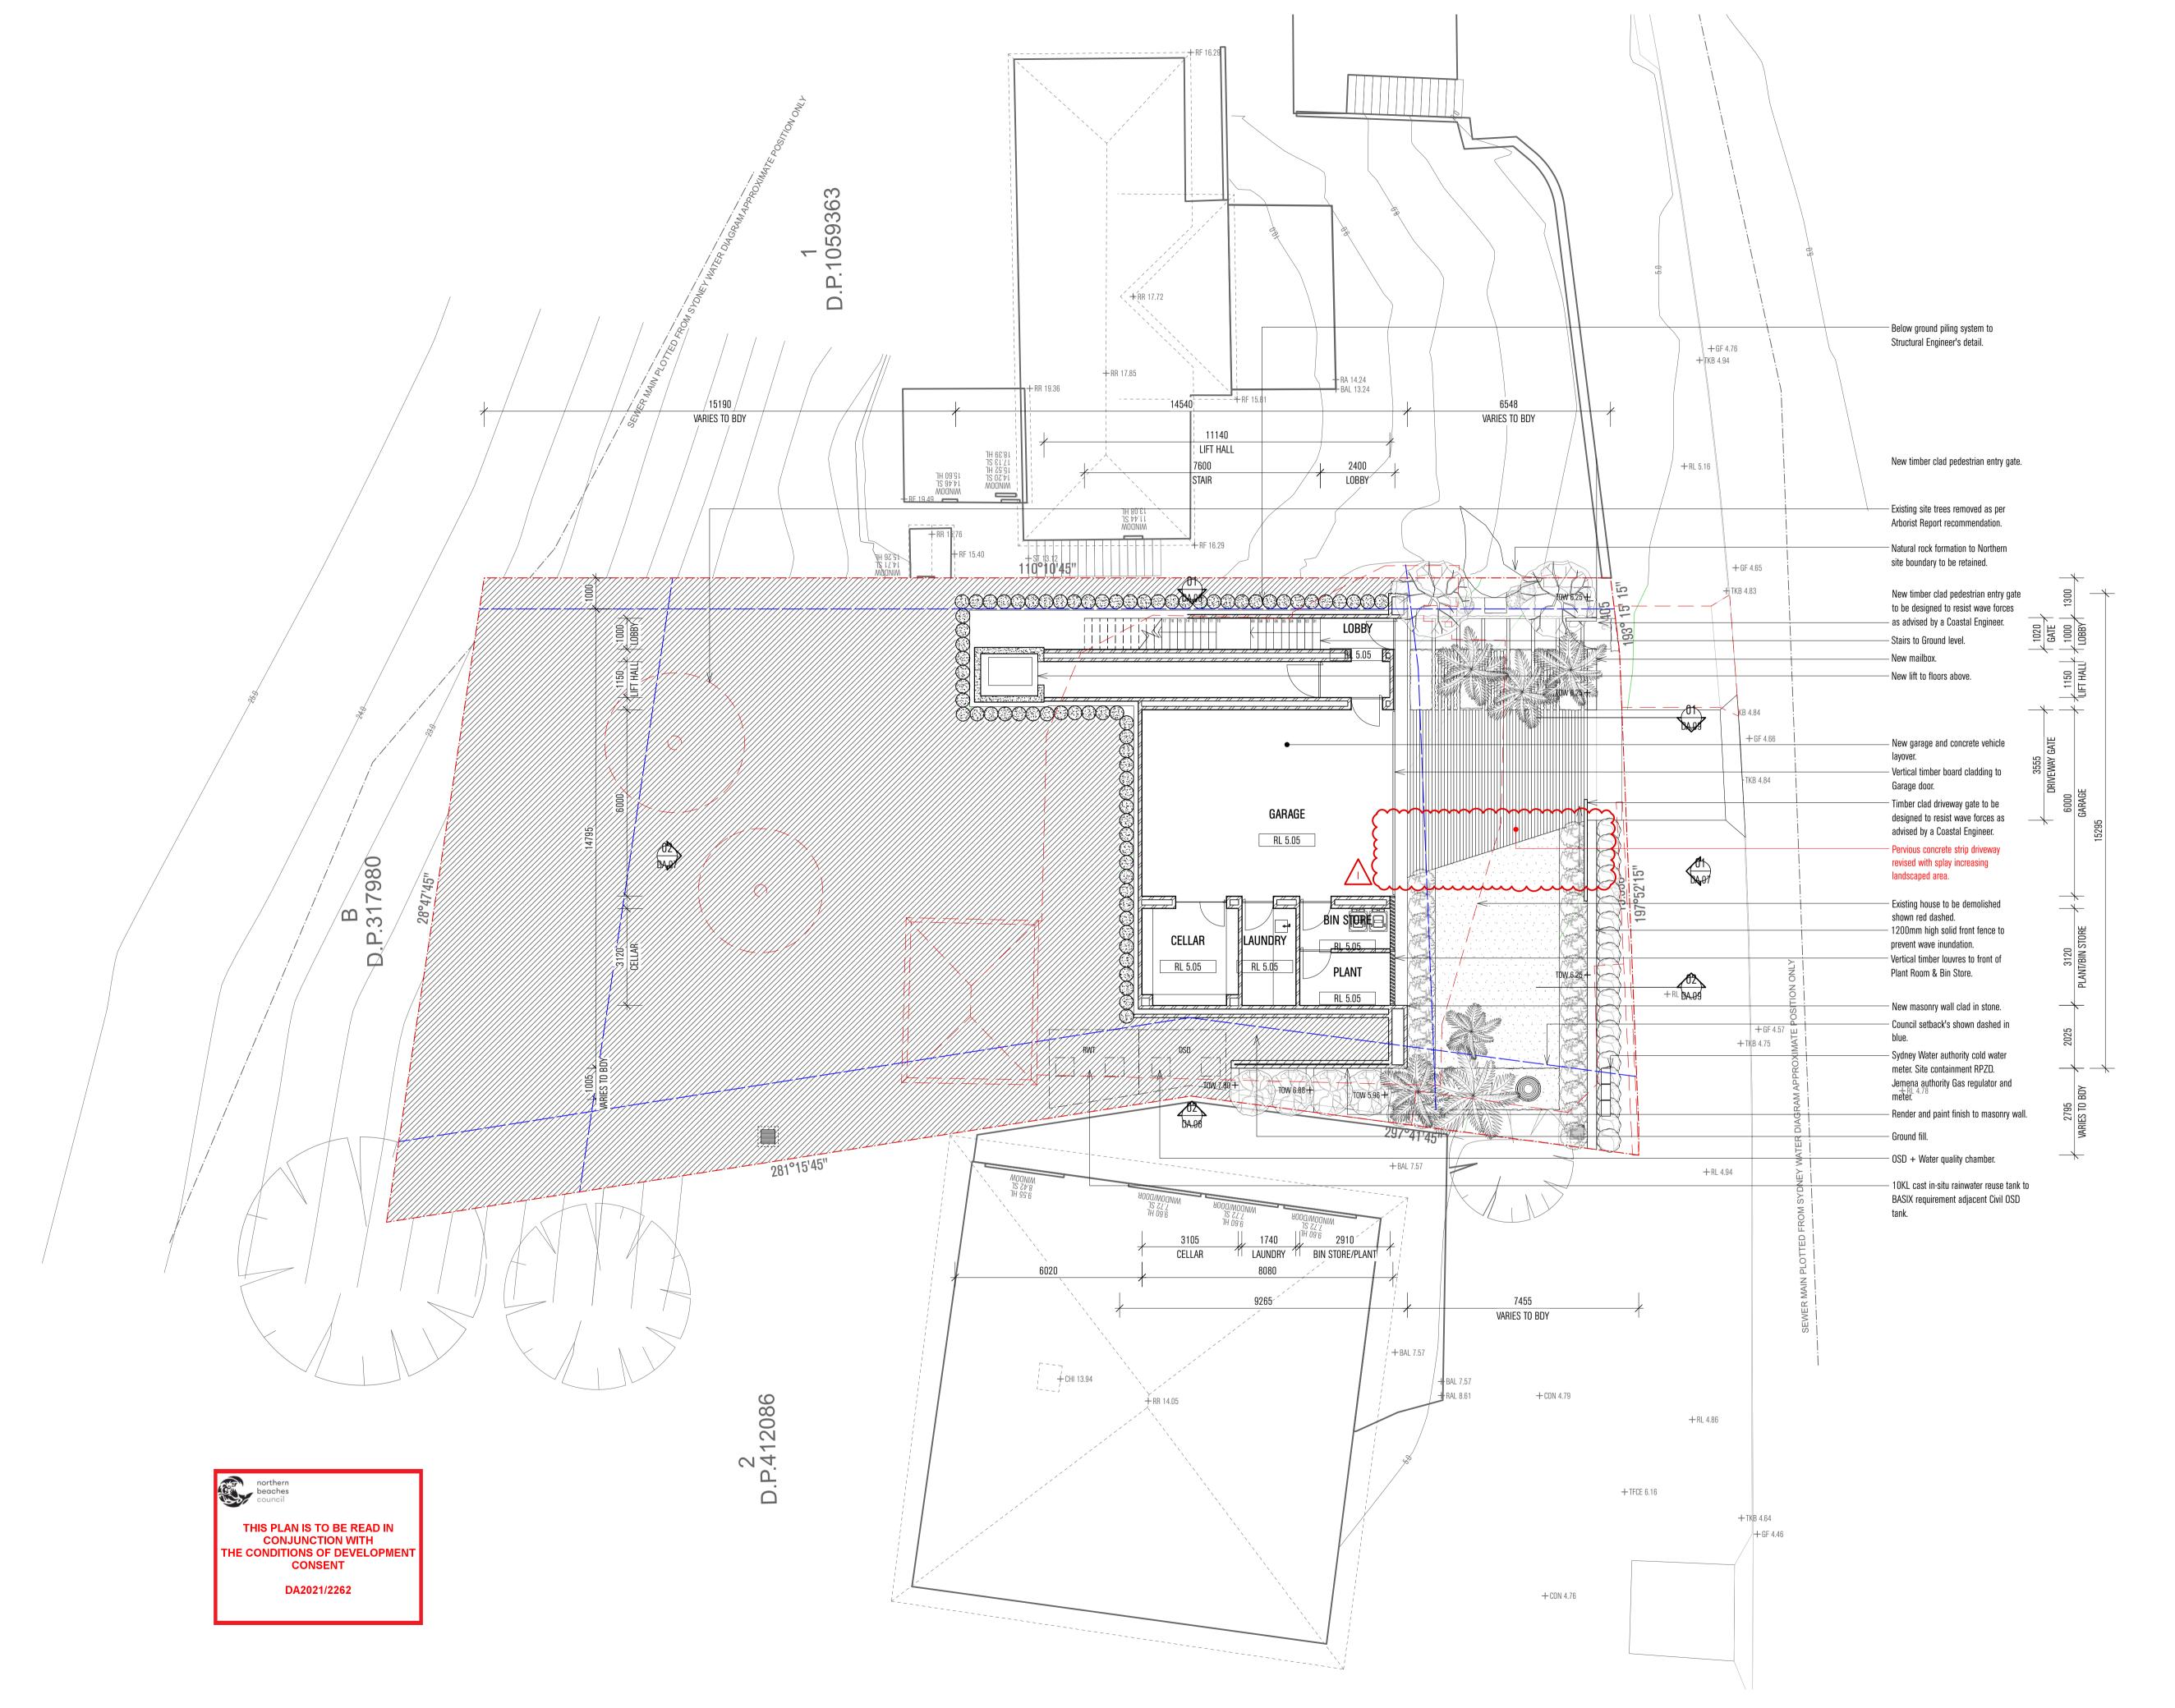

MATHIESON

LEGEND Site Boundary Council setbacks / Height requirements Brick wall 110mm + 10mm render Blockwork wall Concrete structure Stone clad masonry wall 600mm Lightweight walls 110mm + 10mm lining Timber structure 130mm

New glazing

HWU - Hot Water Unit CU - Condenser Unit PV - Photovoltaic Panels RWT - Rainwater Tank

| NO.   | DATE     | REVISIONS                         | ВУ        | СНК       |
|-------|----------|-----------------------------------|-----------|-----------|
|       | 12.07.21 | Issue for Consultant Coordination | ES        | - <u></u> |
|       | 16.07.21 | Pre-DA Package                    | ES        | ES        |
|       | 24.08.21 | Issue for Consultant Coordination | ES        | ES        |
|       | 22.09.21 | Issue for Consultant Coordination | DB        | ES        |
|       | 11.10.21 | Issue for Consultant Coordination | DB        |           |
|       | 15.10.21 | DA Issue                          | DB        | ES        |
|       | 22.10.21 | DA Issue                          | DB        | ES        |
|       | 11.11.21 | DA Issue                          | DB        | ES        |
|       | 06.04.22 | DA Amendment                      | <u>DB</u> | ES        |
|       |          |                                   |           | _         |
|       |          |                                   |           | _         |
|       |          |                                   |           | _         |
|       |          |                                   |           |           |
| IECT  | OCE      | AN ROAD RESIDENCE                 |           |           |
| RESS  | 14 (     | DCEAN ROAD                        |           |           |
|       | PALI     | M BEACH 2108                      |           |           |
| JMENT | DEV      | ELOPMENT APPLICATION              |           |           |
|       |          |                                   |           |           |
| VING  | PLA      | N                                 |           |           |

SCALE 1:100

LOWER GROUND

06.04.22

ALL WORKS TO BE IN ACCORDANCE WITH AUSTRALIAN STANDARDS, THE BUILDING CODE OF AUSTRALIA, OTHER RELEVANT CODES, AND WITH MANUFACTURERS' RECOMMENDATIONS AND INSTRUCTIONS. DO NOT SCALE FROM DRAWINGS, VERIFY ALL DIMENSIONS ON SITE PRIOR TO CONSTRUCTION, THIS DRAWING IS COPYRIGHT AND MAY NOT BE USED WITHOUT WRITTEN CONSENT FROM MATHIESON ARCHITECTS P/L, NOMINATED ARCHITECTS. PHILLIP MATHIESON 6440 (NSW) 2412 (ACT).