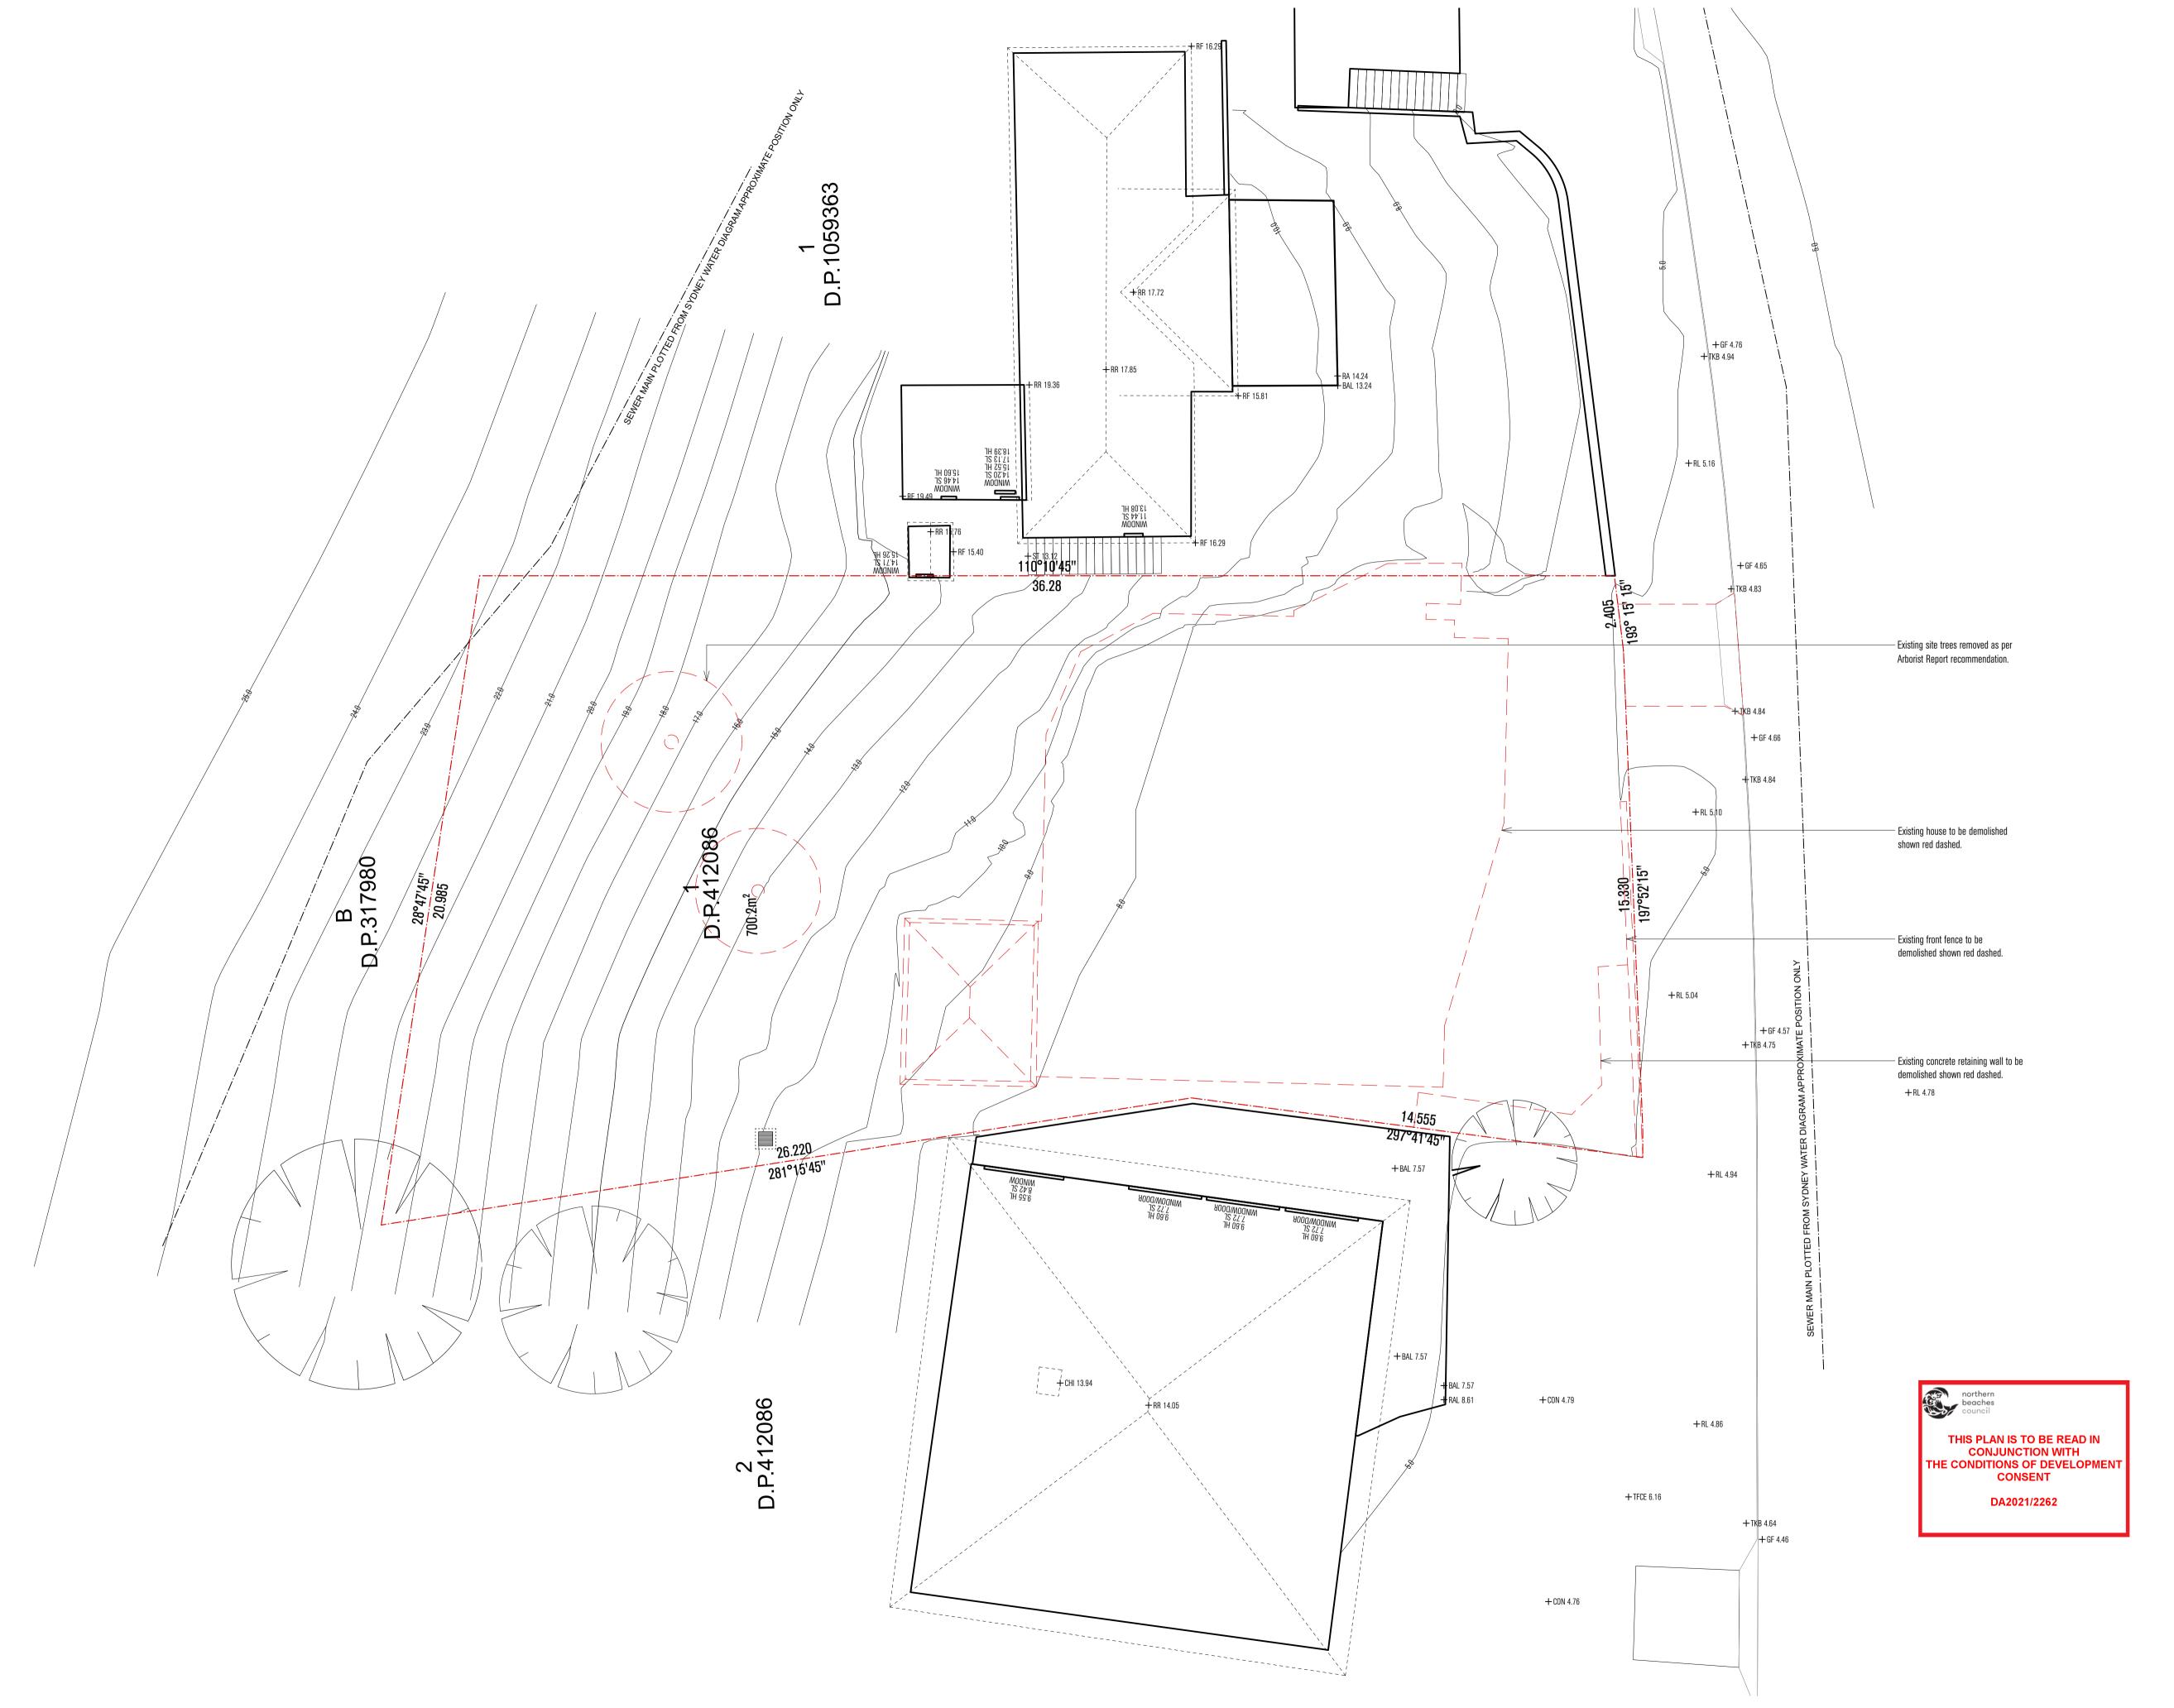

MATHIESON ARCHITECTS

102/16-28 FOSTER ST SURRY HILLS NSW 2010 AUSTRALIA T: +61 2 9280 4100 INFO@MATHIESONARCHITECTS.COM

LEGEND

Existing house to be Demolished

| V NO.  | DATE     | REVISIONS            | ВУ | CHK |
|--------|----------|----------------------|----|-----|
|        | 22.09.21 |                      | DB | ES  |
|        | 15.10.21 | DA Issue             | DB | ES  |
|        |          |                      |    |     |
|        |          |                      |    |     |
|        |          |                      |    | _   |
|        |          |                      |    |     |
|        |          |                      |    | _   |
|        |          |                      |    |     |
|        |          |                      |    |     |
|        |          |                      |    |     |
|        |          |                      |    |     |
| OJECT  | OCE      | AN ROAD RESIDENCE    |    |     |
| DRESS  | 14 (     | OCEAN ROAD           |    |     |
|        | PALI     | M BEACH 2108         |    |     |
| CUMENT | NEV      | ELOPMENT APPLICATION |    |     |

| DATE        | 15.10.21 | SCALE       | 1:100 |
|-------------|----------|-------------|-------|
| DAIE        | 10.10.21 | SUALE       | 1:100 |
| DRAWN       | DB       | PROJECT NO. | 21006 |
| DRAWING NO. | DA.13    | REV NO.     | В     |