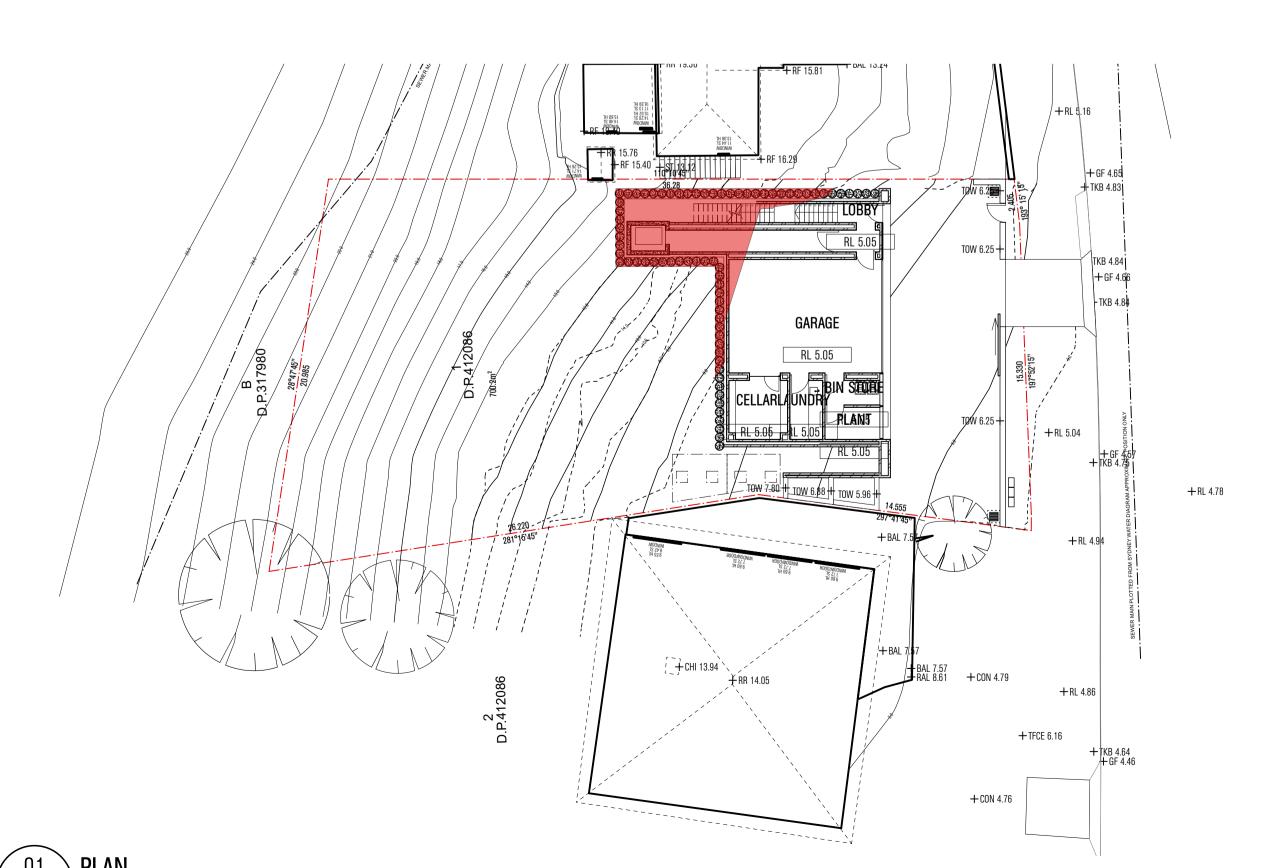

LOWER GROUND EXCAVATION

Approx. volume of site fill proposed: 38m3

| NAT      | 5.1                           | Asses<br>Accred | sor Rober<br>ditation No. |              | 21                    |        |
|----------|-------------------------------|-----------------|---------------------------|--------------|-----------------------|--------|
| WWW.I    | 64.9<br>MJ/m²<br>nathers.gov. | NSW,            |                           | Palm Beach , | □ v<br>□ v<br>ir.com. | EEE au |
| NOTES    |                               |                 |                           |              |                       | _      |
|          |                               |                 |                           |              |                       | _      |
|          |                               |                 |                           |              |                       | _      |
|          |                               |                 |                           |              |                       | _      |
|          |                               |                 |                           |              |                       |        |
|          |                               |                 |                           |              |                       | _      |
| REV NO.  | DATE                          | REVISIONS       |                           |              | ВҮ                    |        |
| A        | 15.10.21                      | DA Issue        |                           |              | DB                    |        |
| <u>B</u> | 06.04.22                      | DA Amendm       | ent                       |              | _ DB                  |        |
|          |                               |                 |                           |              | _                     |        |
|          |                               |                 |                           |              | _                     |        |
|          |                               |                 |                           |              |                       |        |
|          |                               |                 |                           |              | _                     |        |
|          |                               |                 |                           |              |                       |        |
|          |                               |                 |                           |              | _                     |        |
|          |                               |                 |                           |              |                       |        |
| PROJECT  | OCE                           | AN ROAD         | RESIDEN                   | CE           |                       | _      |
| ADDRESS  | 14 (                          | OCEAN RO        | AD                        |              |                       |        |
|          | PALI                          | M BEACH         | 2108                      |              |                       |        |
| DOCUMENT | DEV                           | ELOPMEN         | T APPLIC                  | ATION        |                       |        |
|          | PLA                           | N               |                           |              |                       | _      |
| DRAWING  |                               |                 |                           |              |                       |        |
| DRAWING  | EXC                           | AVATION         |                           |              |                       |        |
| DATE     |                               | AVATION<br>4.22 | SCALE                     | 1:100        |                       |        |
|          |                               |                 | SCALE<br>PROJECT          | 0.100        |                       |        |