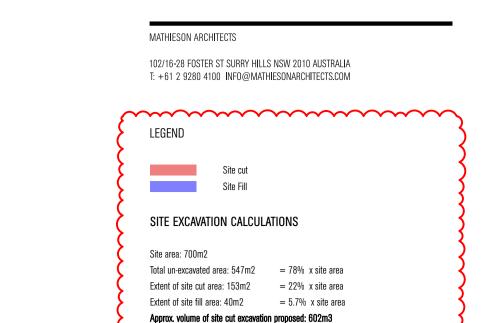

LOWER GROUND EXCAVATION

Approx. volume of site fill proposed: 38m3

| NAT      | 5.1                           | Asses<br>Accred | sor Rober<br>ditation No. |              | 21                    |        |
|----------|-------------------------------|-----------------|---------------------------|--------------|-----------------------|--------|
| WWW.I    | 64.9<br>MJ/m²<br>nathers.gov. | NSW,            |                           | Palm Beach , | □ v<br>□ v<br>ir.com. | EEE au |
| NOTES    |                               |                 |                           |              |                       | _      |
|          |                               |                 |                           |              |                       | _      |
|          |                               |                 |                           |              |                       | _      |
|          |                               |                 |                           |              |                       | _      |
|          |                               |                 |                           |              |                       |        |
|          |                               |                 |                           |              |                       | _      |
| REV NO.  | DATE                          | REVISIONS       |                           |              | ВҮ                    |        |
| A        | 15.10.21                      | DA Issue        |                           |              | DB                    |        |
| <u>B</u> | 06.04.22                      | DA Amendm       | ent                       |              | _ DB                  |        |
|          |                               |                 |                           |              | _                     |        |
|          |                               |                 |                           |              | _                     |        |
|          |                               |                 |                           |              |                       |        |
|          |                               |                 |                           |              | _                     |        |
|          |                               |                 |                           |              |                       |        |
|          |                               |                 |                           |              | _                     |        |
|          |                               |                 |                           |              |                       |        |
| PROJECT  | OCE                           | AN ROAD         | RESIDEN                   | CE           |                       | _      |
| ADDRESS  | 14 (                          | OCEAN RO        | AD                        |              |                       |        |
|          | PALI                          | M BEACH         | 2108                      |              |                       |        |
| DOCUMENT | DEV                           | ELOPMEN         | T APPLIC                  | ATION        |                       |        |
|          | PLA                           | N               |                           |              |                       | _      |
| DRAWING  |                               |                 |                           |              |                       |        |
| DRAWING  | EXC                           | AVATION         |                           |              |                       |        |
| DATE     |                               | AVATION<br>4.22 | SCALE                     | 1:100        |                       |        |
|          |                               |                 | SCALE<br>PROJECT          | 0.100        |                       |        |