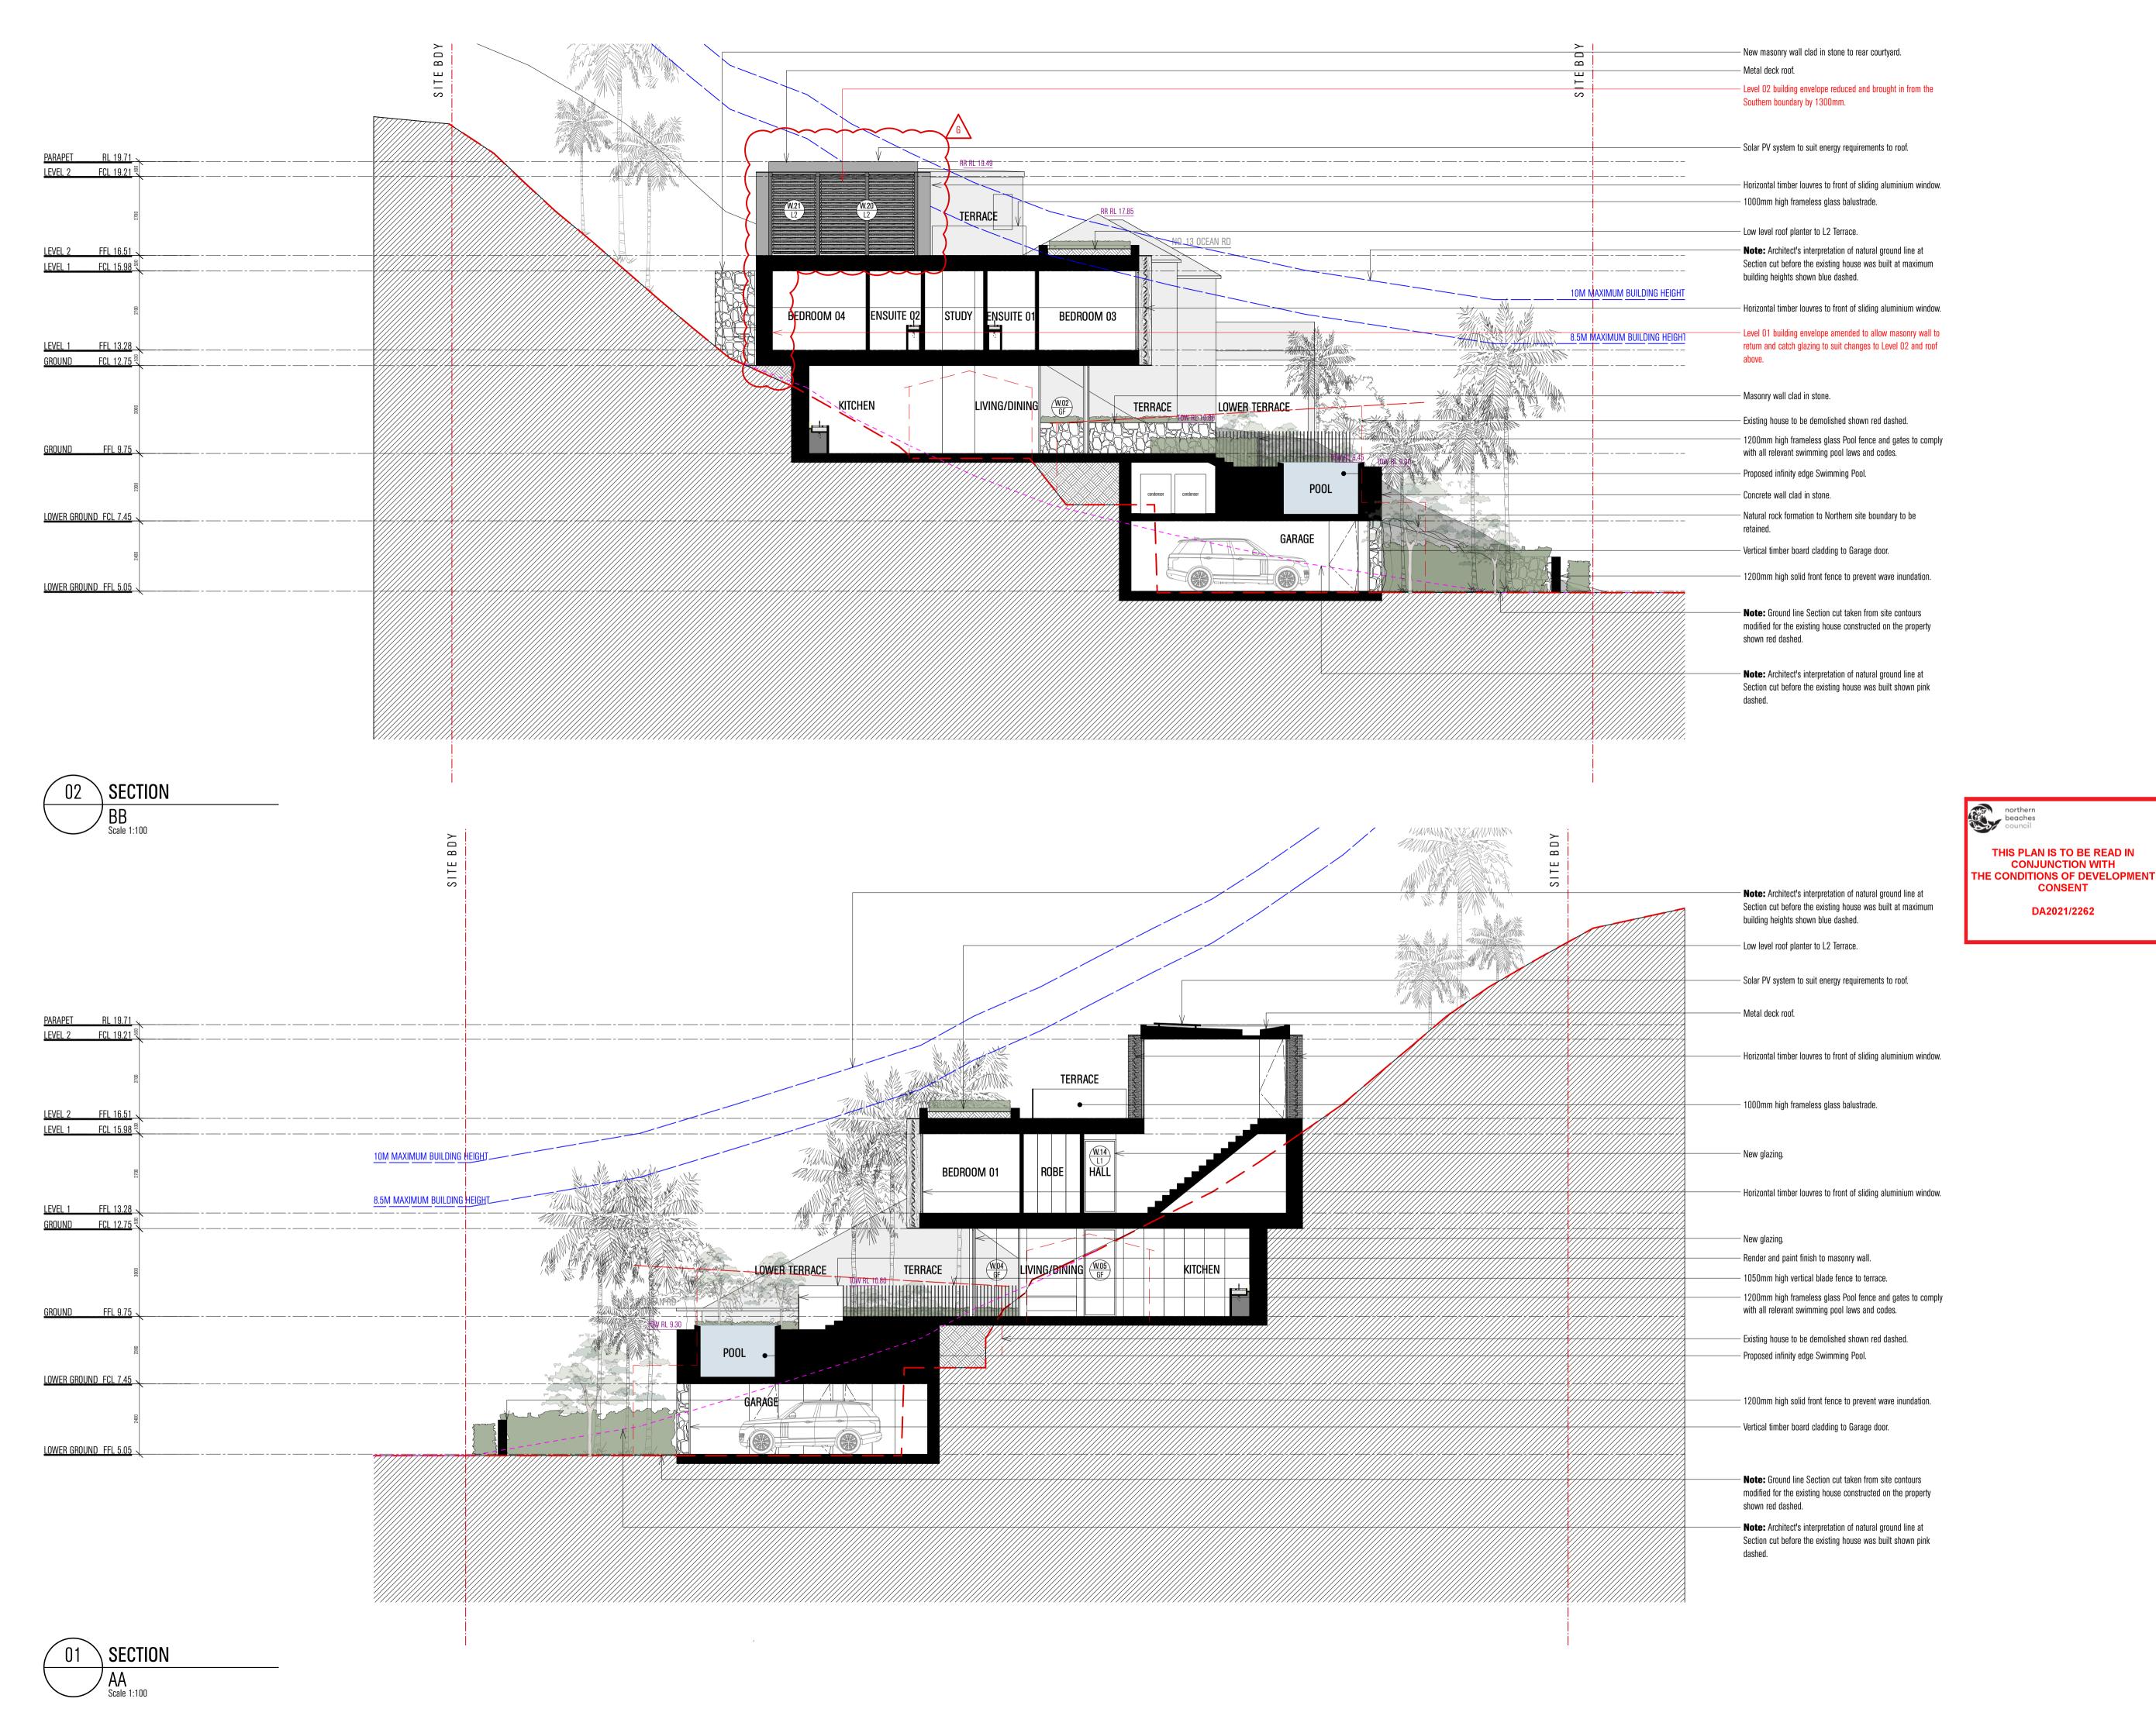

PROJECT OCEAN ROAD RESIDENCE

ADDRESS 14 OCEAN ROAD

|          | PALM BEACH | l 2108        |          | _ |
|----------|------------|---------------|----------|---|
| DOCUMENT | DEVELOPME  | NT APPLICATIO | N        | _ |
|          |            |               |          |   |
| DRAWING  | SECTIONS   |               |          | _ |
|          | AA BB      |               |          | _ |
| DATE     | 08.04.22   | SCALE         | 1:100@A1 | _ |
| DRAWN    | ES         | PROJECT NO.   | 21006    |   |

DRAWING NO. DA.09 REV NO. G

DISCLAIMER

ALL WORKS TO BE IN ACCORDANCE WITH AUSTRALIAN STANDARDS, THE BUILDING CODE OF AUSTRALIA, OTHER RELEVANT CODES, AND WITH MANUFACTURERS' RECOMMENDATIONS AND INSTRUCTIONS. DO NOT SCALE FROM DRAWINGS, VERIFY ALL DIMENSIONS ON SITE PRIOR TO CONSTRUCTION. THIS DRAWING IS COPYRIGHT AND MAY NOT BE USED WITHOUT WRITTEN CONSENT FROM MATHESON ARCHITECTS P/L, NOMINATED ARCHITECT: PHILLIP MATHIESON 8440 (NSW) 2412 (ACT).