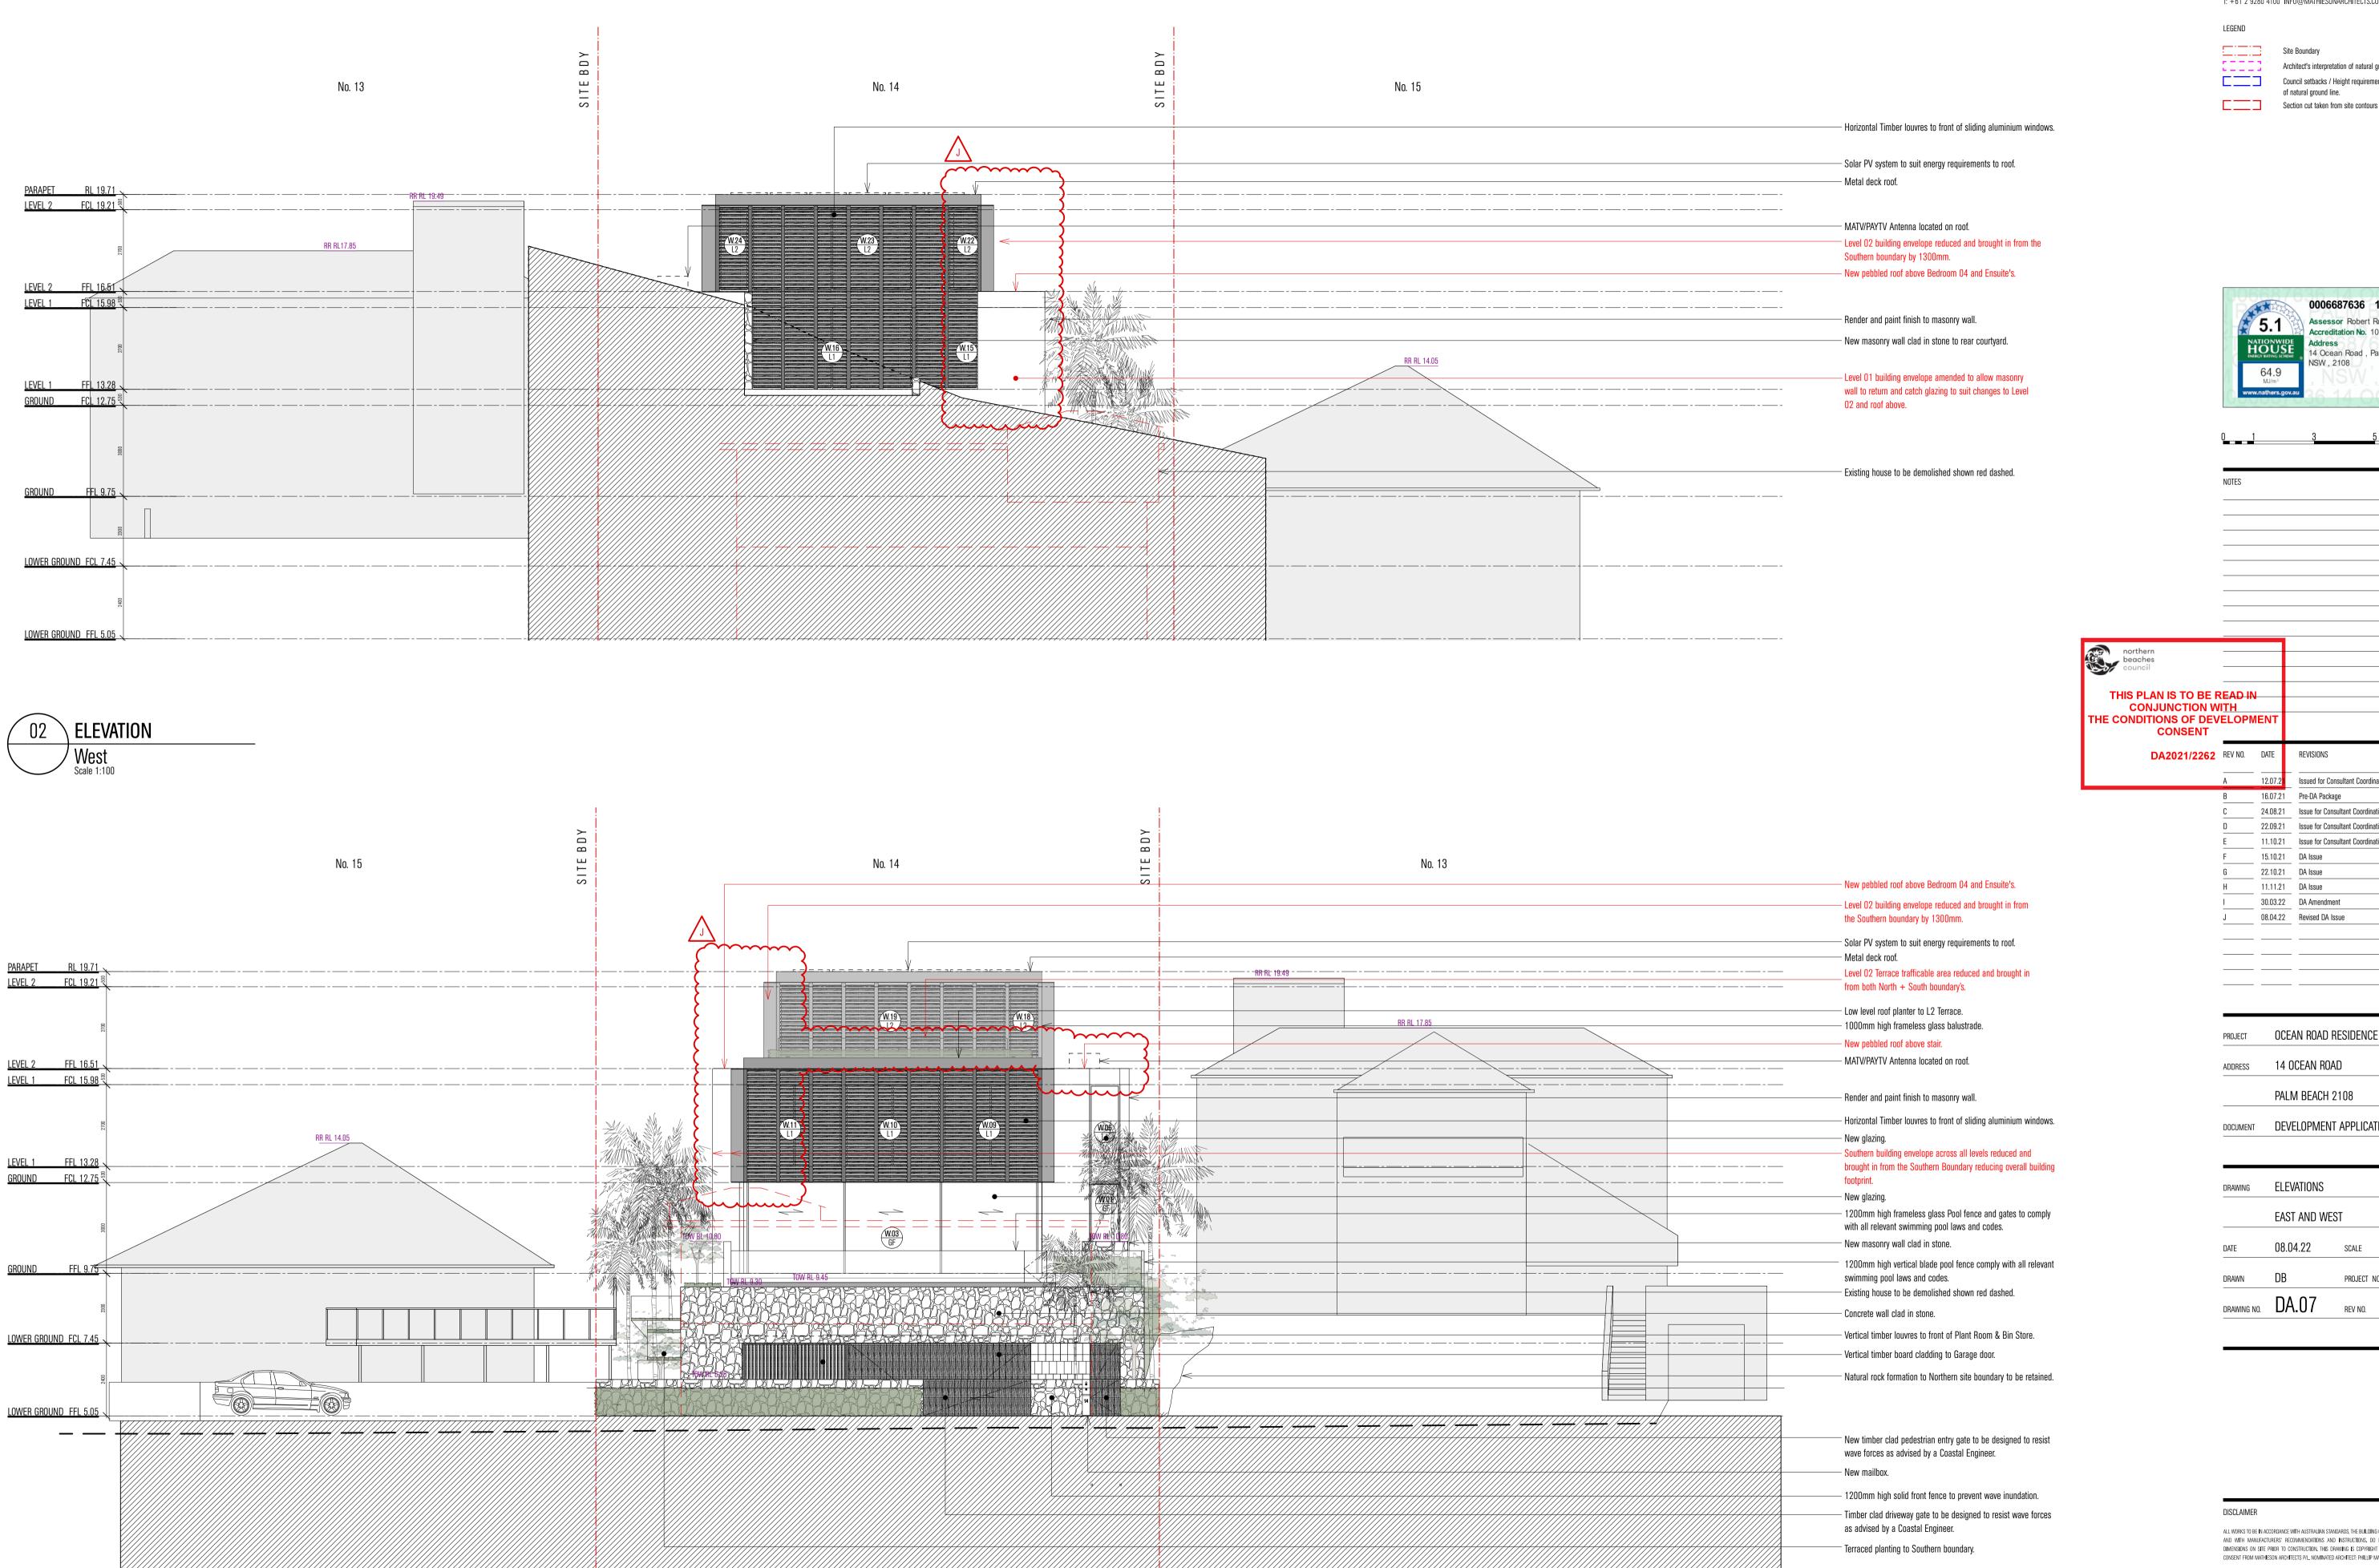

**ELEVATION** 

MATHIESON ARCHITECTS

102/16-28 FOSTER ST SURRY HILLS NSW 2010 AUSTRALIA T: +61 2 9280 4100 INFO@MATHIESONARCHITECTS.COM

Architect's interpretation of natural ground line.

Council setbacks / Height requirements from Architect's interpretation Section cut taken from site contours modified for the existing house.

| CONJUNCTION W<br>CONDITIONS OF DEV<br>CONSENT |          | MENT     |                                    |    |     |
|-----------------------------------------------|----------|----------|------------------------------------|----|-----|
| DA2021/2262                                   | REV NO.  | DATE     | REVISIONS                          | ВҮ | СНК |
|                                               | A        | 12.07.2  | Issued for Consultant Coordination | DB | ES  |
|                                               | В        | 16.07.21 | Pre-DA Package                     | DB | ES  |
|                                               | С        | 24.08.21 | Issue for Consultant Coordination  | DB | ES  |
|                                               | D        | 22.09.21 | Issue for Consultant Coordination  | DB | ES  |
|                                               | E        | 11.10.21 | Issue for Consultant Coordination  | DB |     |
|                                               | F        | 15.10.21 | DA Issue                           | DB | ES  |
|                                               | G        | 22.10.21 | DA Issue                           | DB | ES  |
|                                               | Н        | 11.11.21 | DA Issue                           | DB | ES  |
|                                               | l        | 30.03.22 | DA Amendment                       | DB | ES  |
|                                               | <u>J</u> | 08.04.22 | Revised DA Issue                   | ES | _   |
|                                               |          |          |                                    |    |     |
|                                               |          |          |                                    |    | . – |
|                                               |          |          |                                    |    |     |

| PALM BEACH 2108         |
|-------------------------|
| DEVELOPMENT APPLICATION |
|                         |
|                         |

| DRAWING NO. | DA.07       | REV NO.     | J        |
|-------------|-------------|-------------|----------|
| DRAWN       | DB          | PROJECT NO. | 21006    |
| DATE        | 08.04.22    | SCALE       | 1:100@A1 |
|             | EAST AND WI | EST         |          |
| DRAWING     | ELEVATIONS  |             |          |