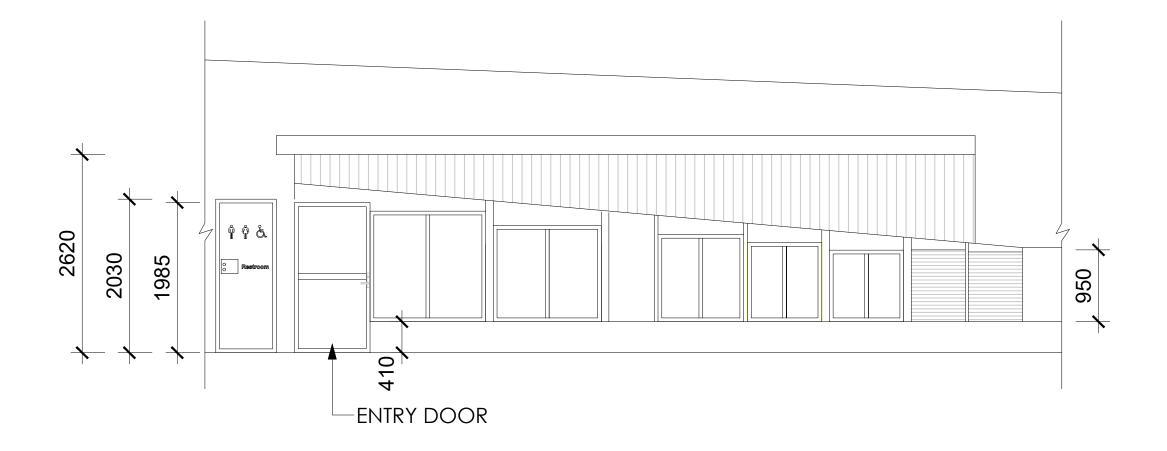

| RI | EV / DATE  | DESCRIPTION    | TITLE                                        | CLIENT      | SCALE    | @ A3       | NORTH PO |
|----|------------|----------------|----------------------------------------------|-------------|----------|------------|----------|
| Α  | 31.03.2024 | FOR REVIEW     |                                              |             | DRAWN BY | MI         |          |
| В  | 10.04.2024 | FOR REVIEW     | EXISTING ELEVATION                           | ENRICO SINI | DATE     | 20.10.2023 |          |
| _  |            | FOR REVIEW     |                                              |             | PROJECT# | D23-20     |          |
| D  | 17.04.2024 | FOR SUBMISSION | ADDRESS                                      |             | DWG#     | REVISION   |          |
|    |            |                |                                              |             | AR-04    | _          |          |
|    |            |                | 14/0 DOWELLS DO 1 D DDO 0/3/14 E 1/3/4/ 0100 |             |          | D          |          |
|    |            |                | 44/9 POWELLS ROAD BROOKVALE NSW 2100         |             |          |            |          |

| TH POINT | NOTES                                                                                                                                                                                                                                                                                                                                                                                         | LEGEND |
|----------|-----------------------------------------------------------------------------------------------------------------------------------------------------------------------------------------------------------------------------------------------------------------------------------------------------------------------------------------------------------------------------------------------|--------|
|          | ALL WORKS TO COMPLY WITH THE<br>RELEVANT AUSTRALIAN STANDARDS<br>ALL WORKS ARE TO BE CARRIED OUT IN<br>ACCORDANCE WITH THE REQUIREMENTS OF<br>THE BUILDING CODE OF AUSTRALIA<br>ALL DIMS AND LEVELS TO BE VERIFIED BY<br>BUILDER PRIOR TO CONSTRUCTION<br>BOUNDARY DIMENSIONS & ALL LEVELS<br>SUBJECT TO CONFIRMATION BY BUILDER.<br>USE FIGURED DIMENSIONS ONLY, DO NOT<br>SCALE FROM PLANS. |        |
|          |                                                                                                                                                                                                                                                                                                                                                                                               |        |