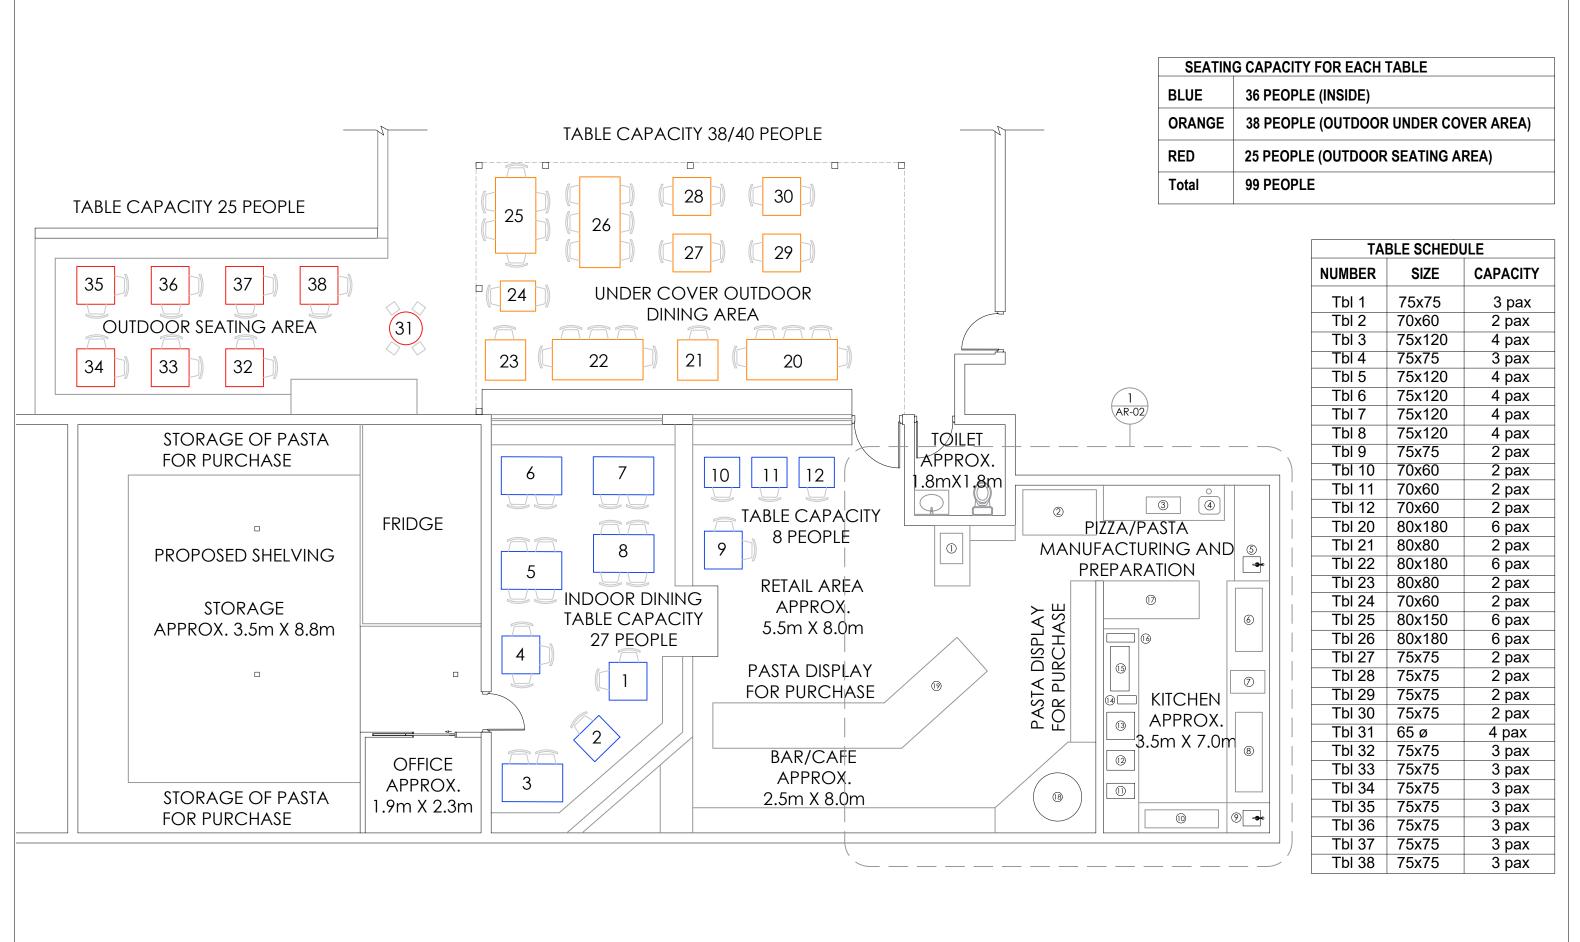

D Drafter.com.au

|    | RE | V / DATE   | DESCRIPTION    | TITLE                                | CLIENT      | SCALE     | @ A3       | NORTH POINT | NOTES                  |
|----|----|------------|----------------|--------------------------------------|-------------|-----------|------------|-------------|------------------------|
|    | Α  | 14.11.2023 | FOR REVIEW     |                                      |             | DRAWN BY  | MI         |             | · ALL WORK<br>RELEVANT |
|    | В  | 15.02.2024 | FOR REVIEW     | PROPOSED SEATING PLAN                | ENRICO SINI | DATE      | 20.10.2023 |             | · ALL WORK             |
|    | С  | 20.02.2024 | FOR SUBMISSION |                                      |             | PROJECT # | D23-20     |             | THE BUILD              |
|    |    |            |                | ADDRESS                              |             | DWG#      | REVISION   |             | . ALL DIMS A           |
|    |    |            |                |                                      |             | AR-03     |            |             | . BOUNDAR              |
| es |    |            |                | 44/9 POWELLS ROAD BROOKVALE NSW 2100 |             |           | C          |             | SUBJECT T              |
|    |    |            |                | 44/9 POWELLS ROAD BROOKVALE NSW 2100 |             |           |            |             | SCALE FRO              |