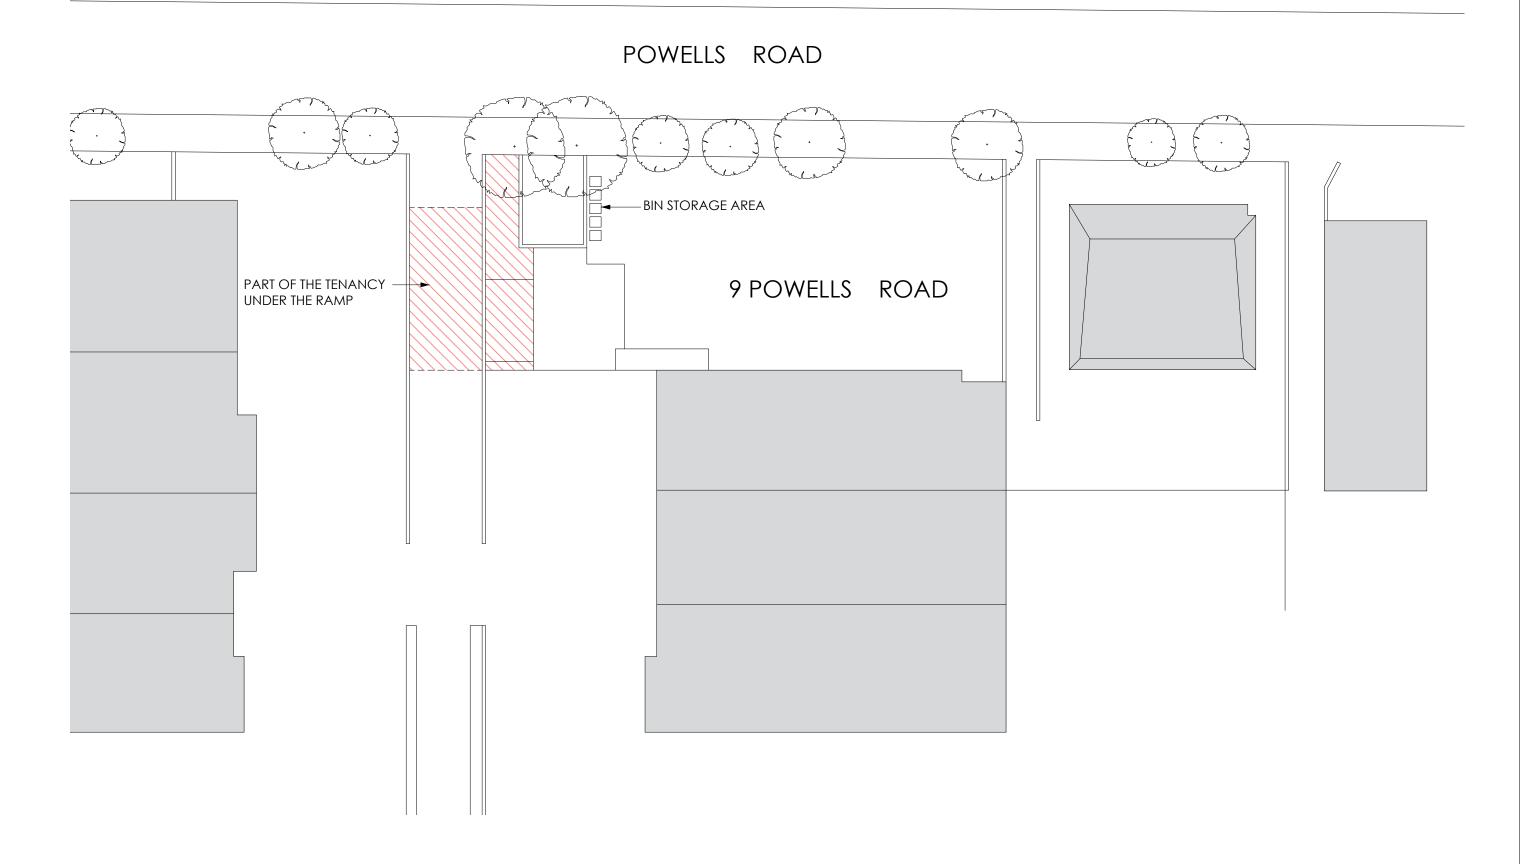

|       | RI | EV / DATE  | DESCRIPTION    | TITLE                                | CLIENT      |
|-------|----|------------|----------------|--------------------------------------|-------------|
|       | Α  | 20.10.2023 | FOR REVIEW     |                                      |             |
|       | В  | 10.04.2024 | FOR REVIEW     | INDICATIVE SITE PLAN                 | ENRICO SINI |
|       | С  | 17.04.2024 | FOR SUBMISSION |                                      |             |
|       |    |            |                | ADDRESS                              |             |
|       |    |            |                |                                      |             |
| vices |    |            |                |                                      |             |
|       |    |            |                | 44/9 POWELLS ROAD BROOKVALE NSW 2100 |             |