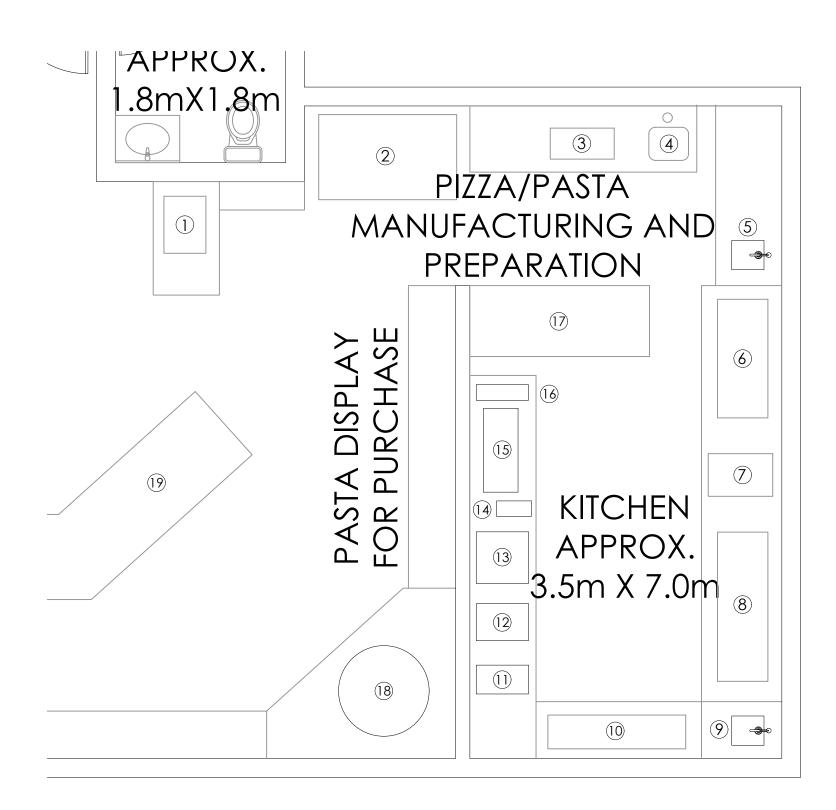

| CASHIER                       |
|-------------------------------|
| FRIDGE                        |
| DISHWASHING SINK              |
| DISHWASHER                    |
| HANDWASH SINK                 |
| UNDER COUNTER FREEZER AND     |
| LARGE PREP COUNTER            |
| UNDER COUNTER DRAWERS         |
| UNDER COUNTER FRIDGE          |
| SINK                          |
| UNDER COUNTER FREEZER AND     |
| PREP BENCHTOP                 |
| FRYER                         |
| FRYER                         |
| COMBI OVEN                    |
| PASTA BOILER                  |
| STOVE                         |
| GRIDLE                        |
| PASS AND UNDER COUNTER FRIDGE |
| OVEN                          |
| PIZZA BASE PREPARATION AREA   |
|                               |

|    | K | EV / DATE  | DESCRIPTION    | IIILE                                | CLIENI      | SCALE    |     | @ 7.0    |
|----|---|------------|----------------|--------------------------------------|-------------|----------|-----|----------|
|    | Α | 14.11.2023 | FOR REVIEW     |                                      |             | DRAWN BY | MI  |          |
|    | B | 20.02.2024 | FOR SUBMISSION | KITCHEN CALLOUT                      | ENRICO SINI | DATE     | 20. | 10.2023  |
|    | _ |            |                |                                      |             | PROJECT# | D23 | 3-20     |
|    |   |            |                | ADDRESS                              |             | DWG#     |     | REVISION |
|    |   |            |                |                                      |             | AR-02    |     | _        |
| es |   |            |                |                                      |             |          |     | B        |
|    |   |            |                | 44/9 POWELLS ROAD BROOKVALE NSW 2100 |             |          |     |          |
|    |   |            |                |                                      |             |          |     |          |