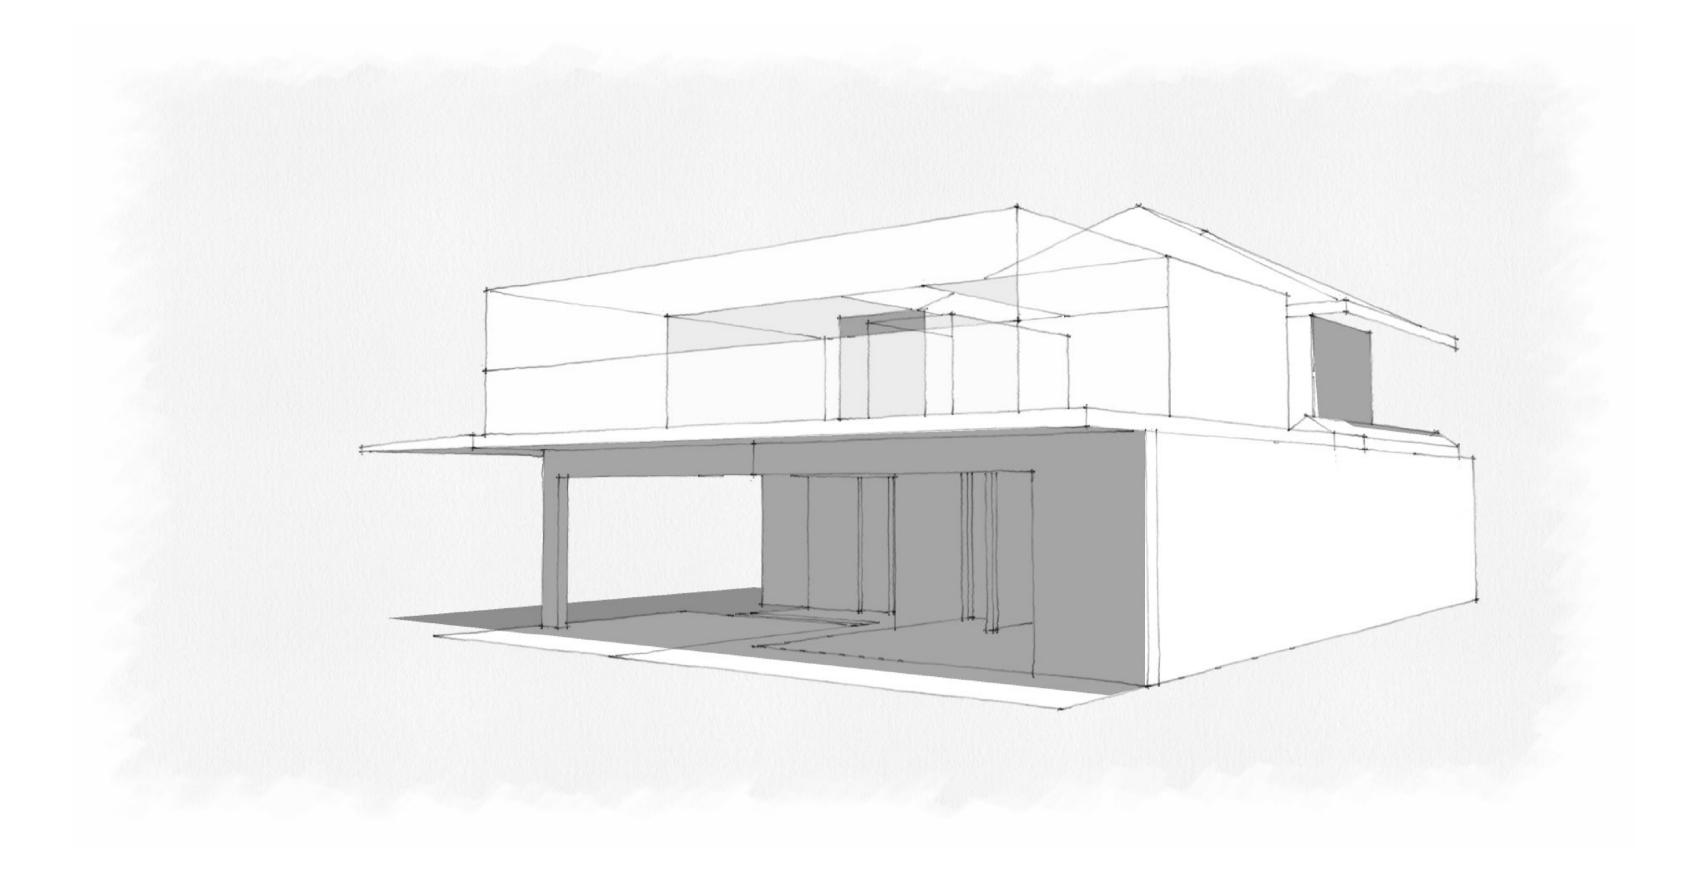

## **Existing Elevation - North**

Scale1:50

Existing Residence Ridge Level RL 25.10

Proposed Garage Ridge Level RL 104.293

Proposed Garage Floor Level RL 100.550

Existing Ridge Level RL 25.10

Existing Upper Floor Level RL 103.710 Ceiling Level Existing Ground Floor Level RL 100.550 🛥 

### **DEVELOPMENT APPLICATION**

NOTE: THIS DRAWING IS NOT TO BE USED FOR CONSTRUCTION PURPOSES, IT IS FOR REVIEW OF GENERAL ARRANGEMENT PURPOSES ONLY

Scale 1:50 @ A1 1:100 @ A3 Date 10.12.20 Drawn NS

| -                    | Existing Ridge Level RL 108.160        |  |
|----------------------|----------------------------------------|--|
| <u>450</u><br>/ 1670 | Proposed Parapet Level RL 106.490      |  |
|                      | Proposed Ceiling Level RL 106.040      |  |
| 2400                 | 2400                                   |  |
| 420                  | Existing Upper Floor Level RL 103.640  |  |
| 44-4-                | Ceiling Level                          |  |
| 2670                 | 2670<br>Bour                           |  |
| -                    | Existing Ground Floor Level RL 100.550 |  |