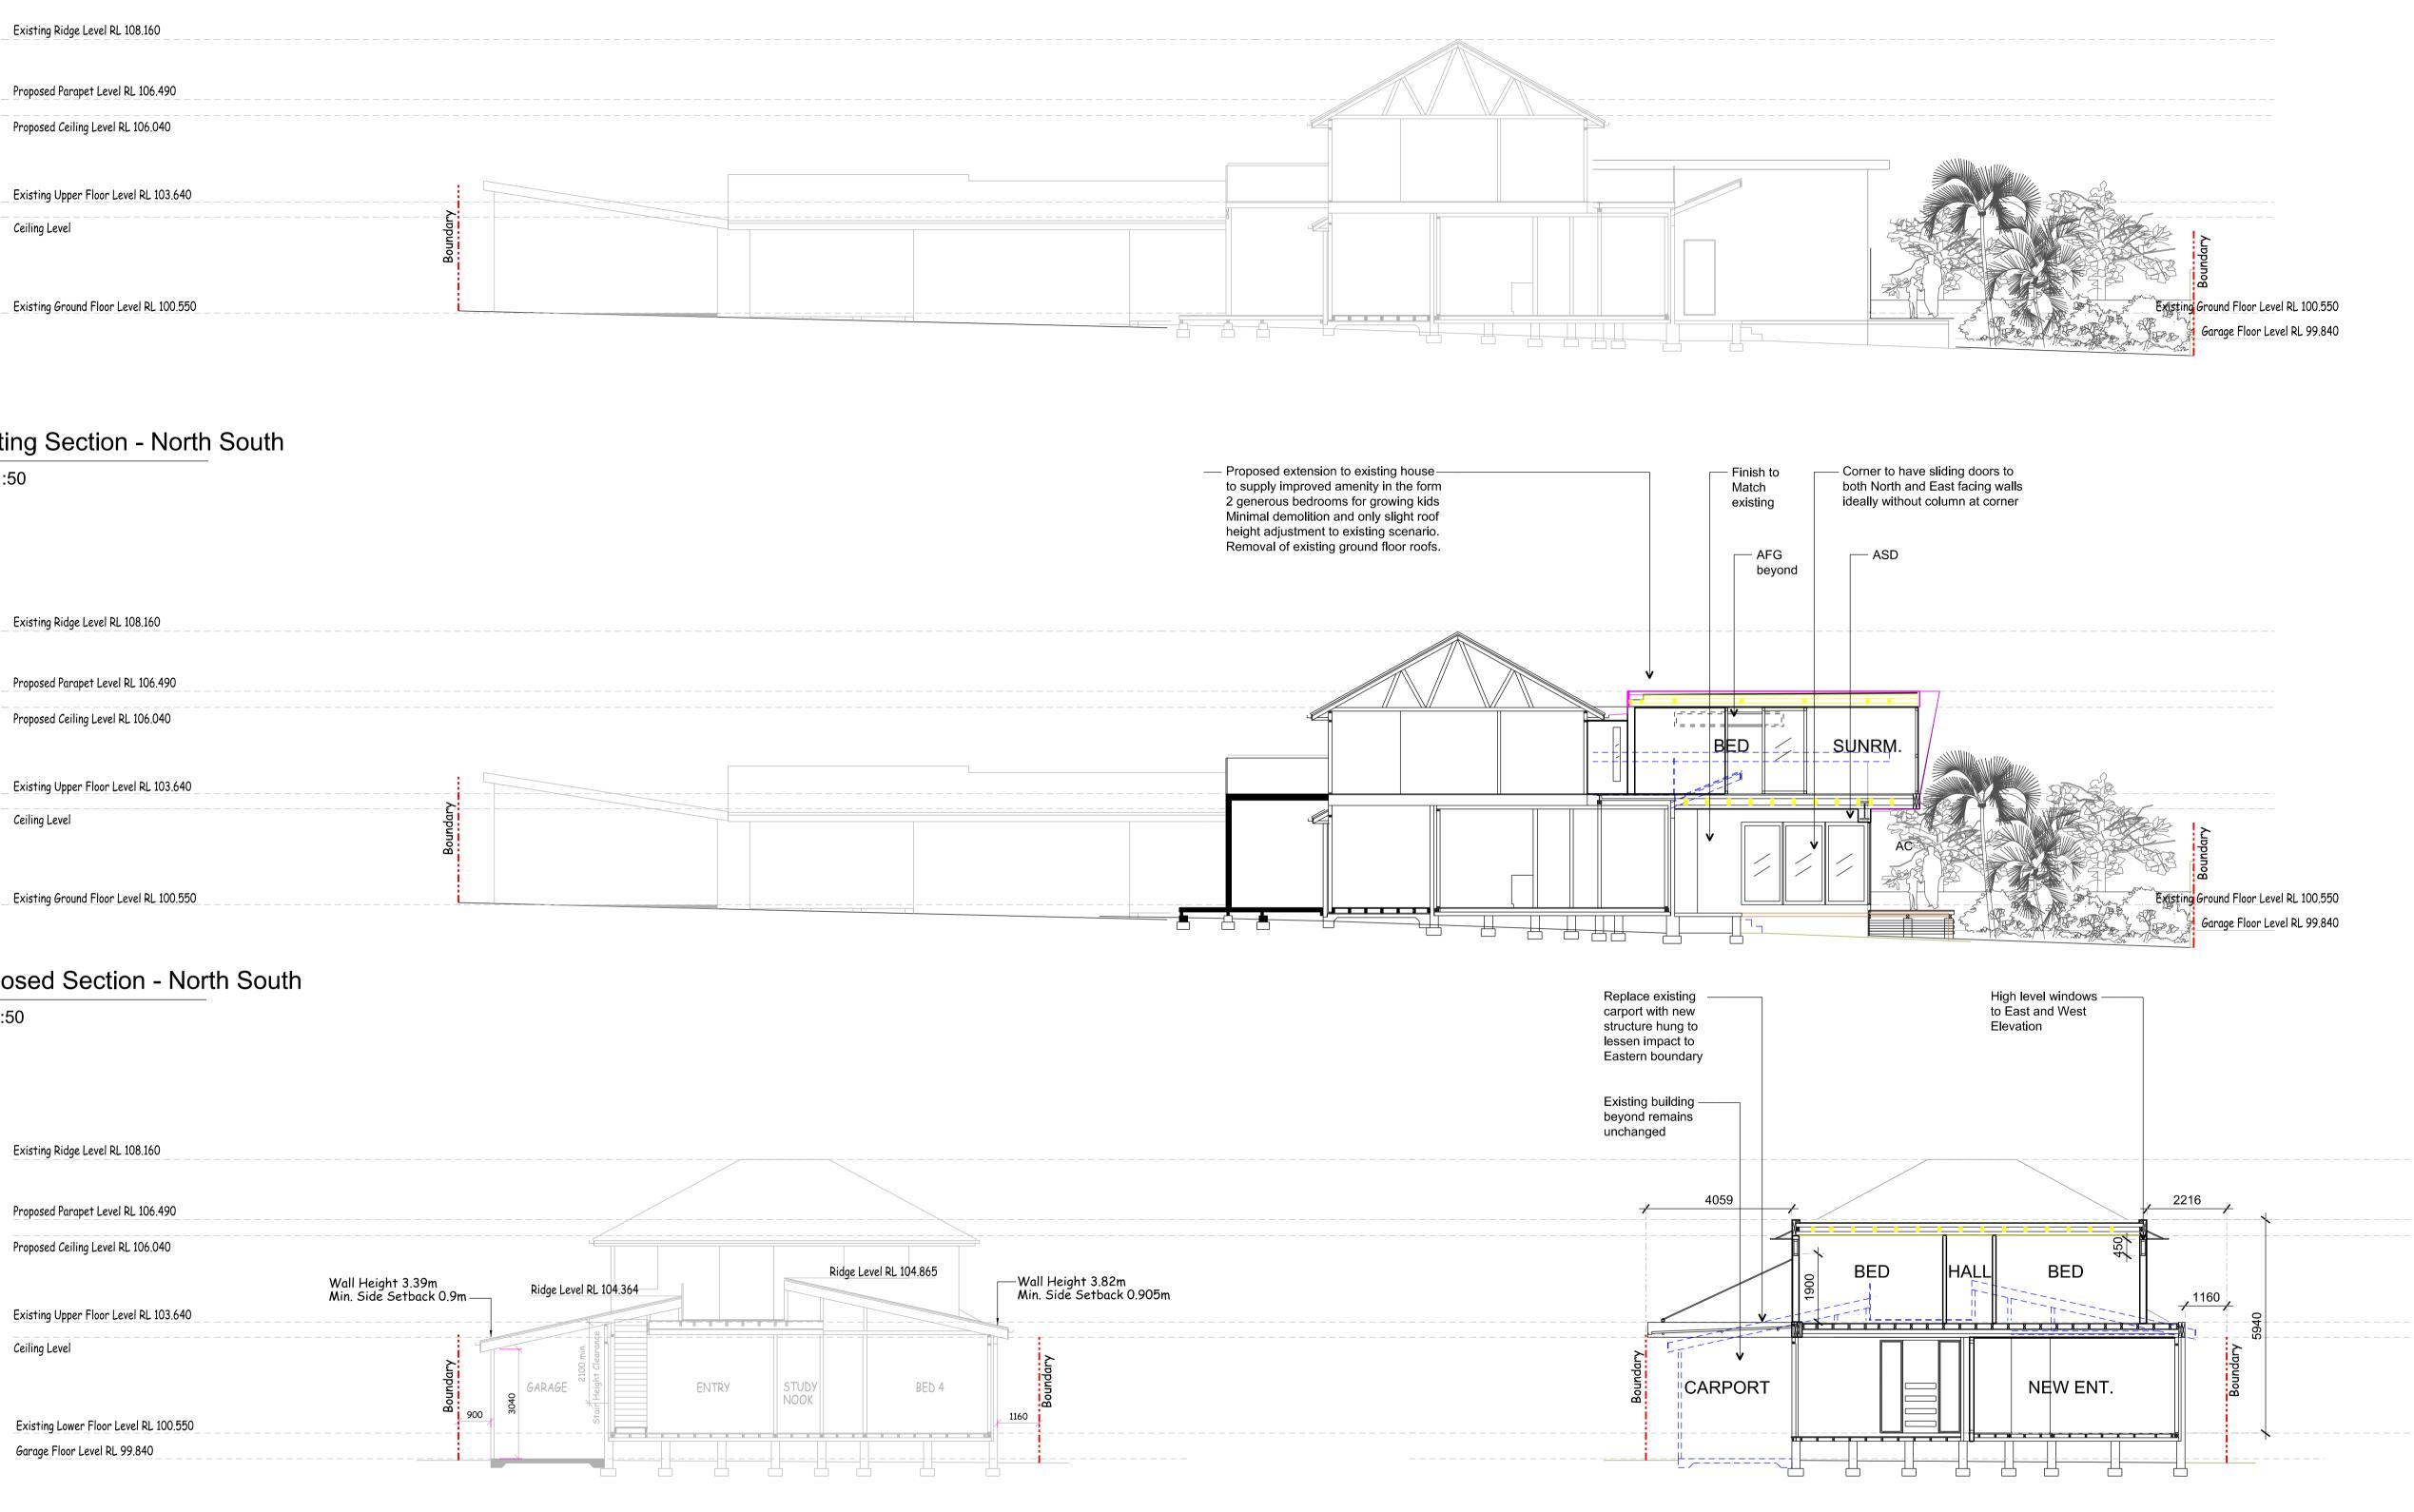

## **Existing Elevation - North**

Scale1:50

Existing Residence Ridge Level RL 25.10

Proposed Garage Ridge Level RL 104.293

Proposed Garage Floor Level RL 100.550

Existing Ridge Level RL 25.10

Existing Upper Floor Level RL 103.710 Ceiling Level Existing Ground Floor Level RL 100.550 🛥 

Claire Wroe 129 Frenchs Forrest Road Seaforth NSW 2092

Client

Existing Ground Floor Level RL 100.550 Garage Floor Level RL 99.840

### **DEVELOPMENT APPLICATION**

NOTE: THIS DRAWING IS NOT TO BE USED FOR CONSTRUCTION PURPOSES, IT IS FOR REVIEW OF GENERAL ARRANGEMENT PURPOSES ONLY

Scale 1:50 @ A1 1:100 @ A3 Date 10.12.20 Drawn NS

| -                    | Existing Ridge Level RL 108.160        |  |
|----------------------|----------------------------------------|--|
| <u>450</u><br>/ 1670 | Proposed Parapet Level RL 106.490      |  |
|                      | Proposed Ceiling Level RL 106.040      |  |
| 2400                 | 2400                                   |  |
| 420                  | Existing Upper Floor Level RL 103.640  |  |
| 44-4-                | Ceiling Level                          |  |
| 2670                 | 2670<br>Bour                           |  |
| -                    | Existing Ground Floor Level RL 100.550 |  |

**Existing Section - East West** Scale1:50

Legend AB Above Bench AHD Australian Height Datum. AFG Aluminium framed glazing. AC Aluminium Cladding AL Aluminium louvre. ASD Aluminium framed sliding door.