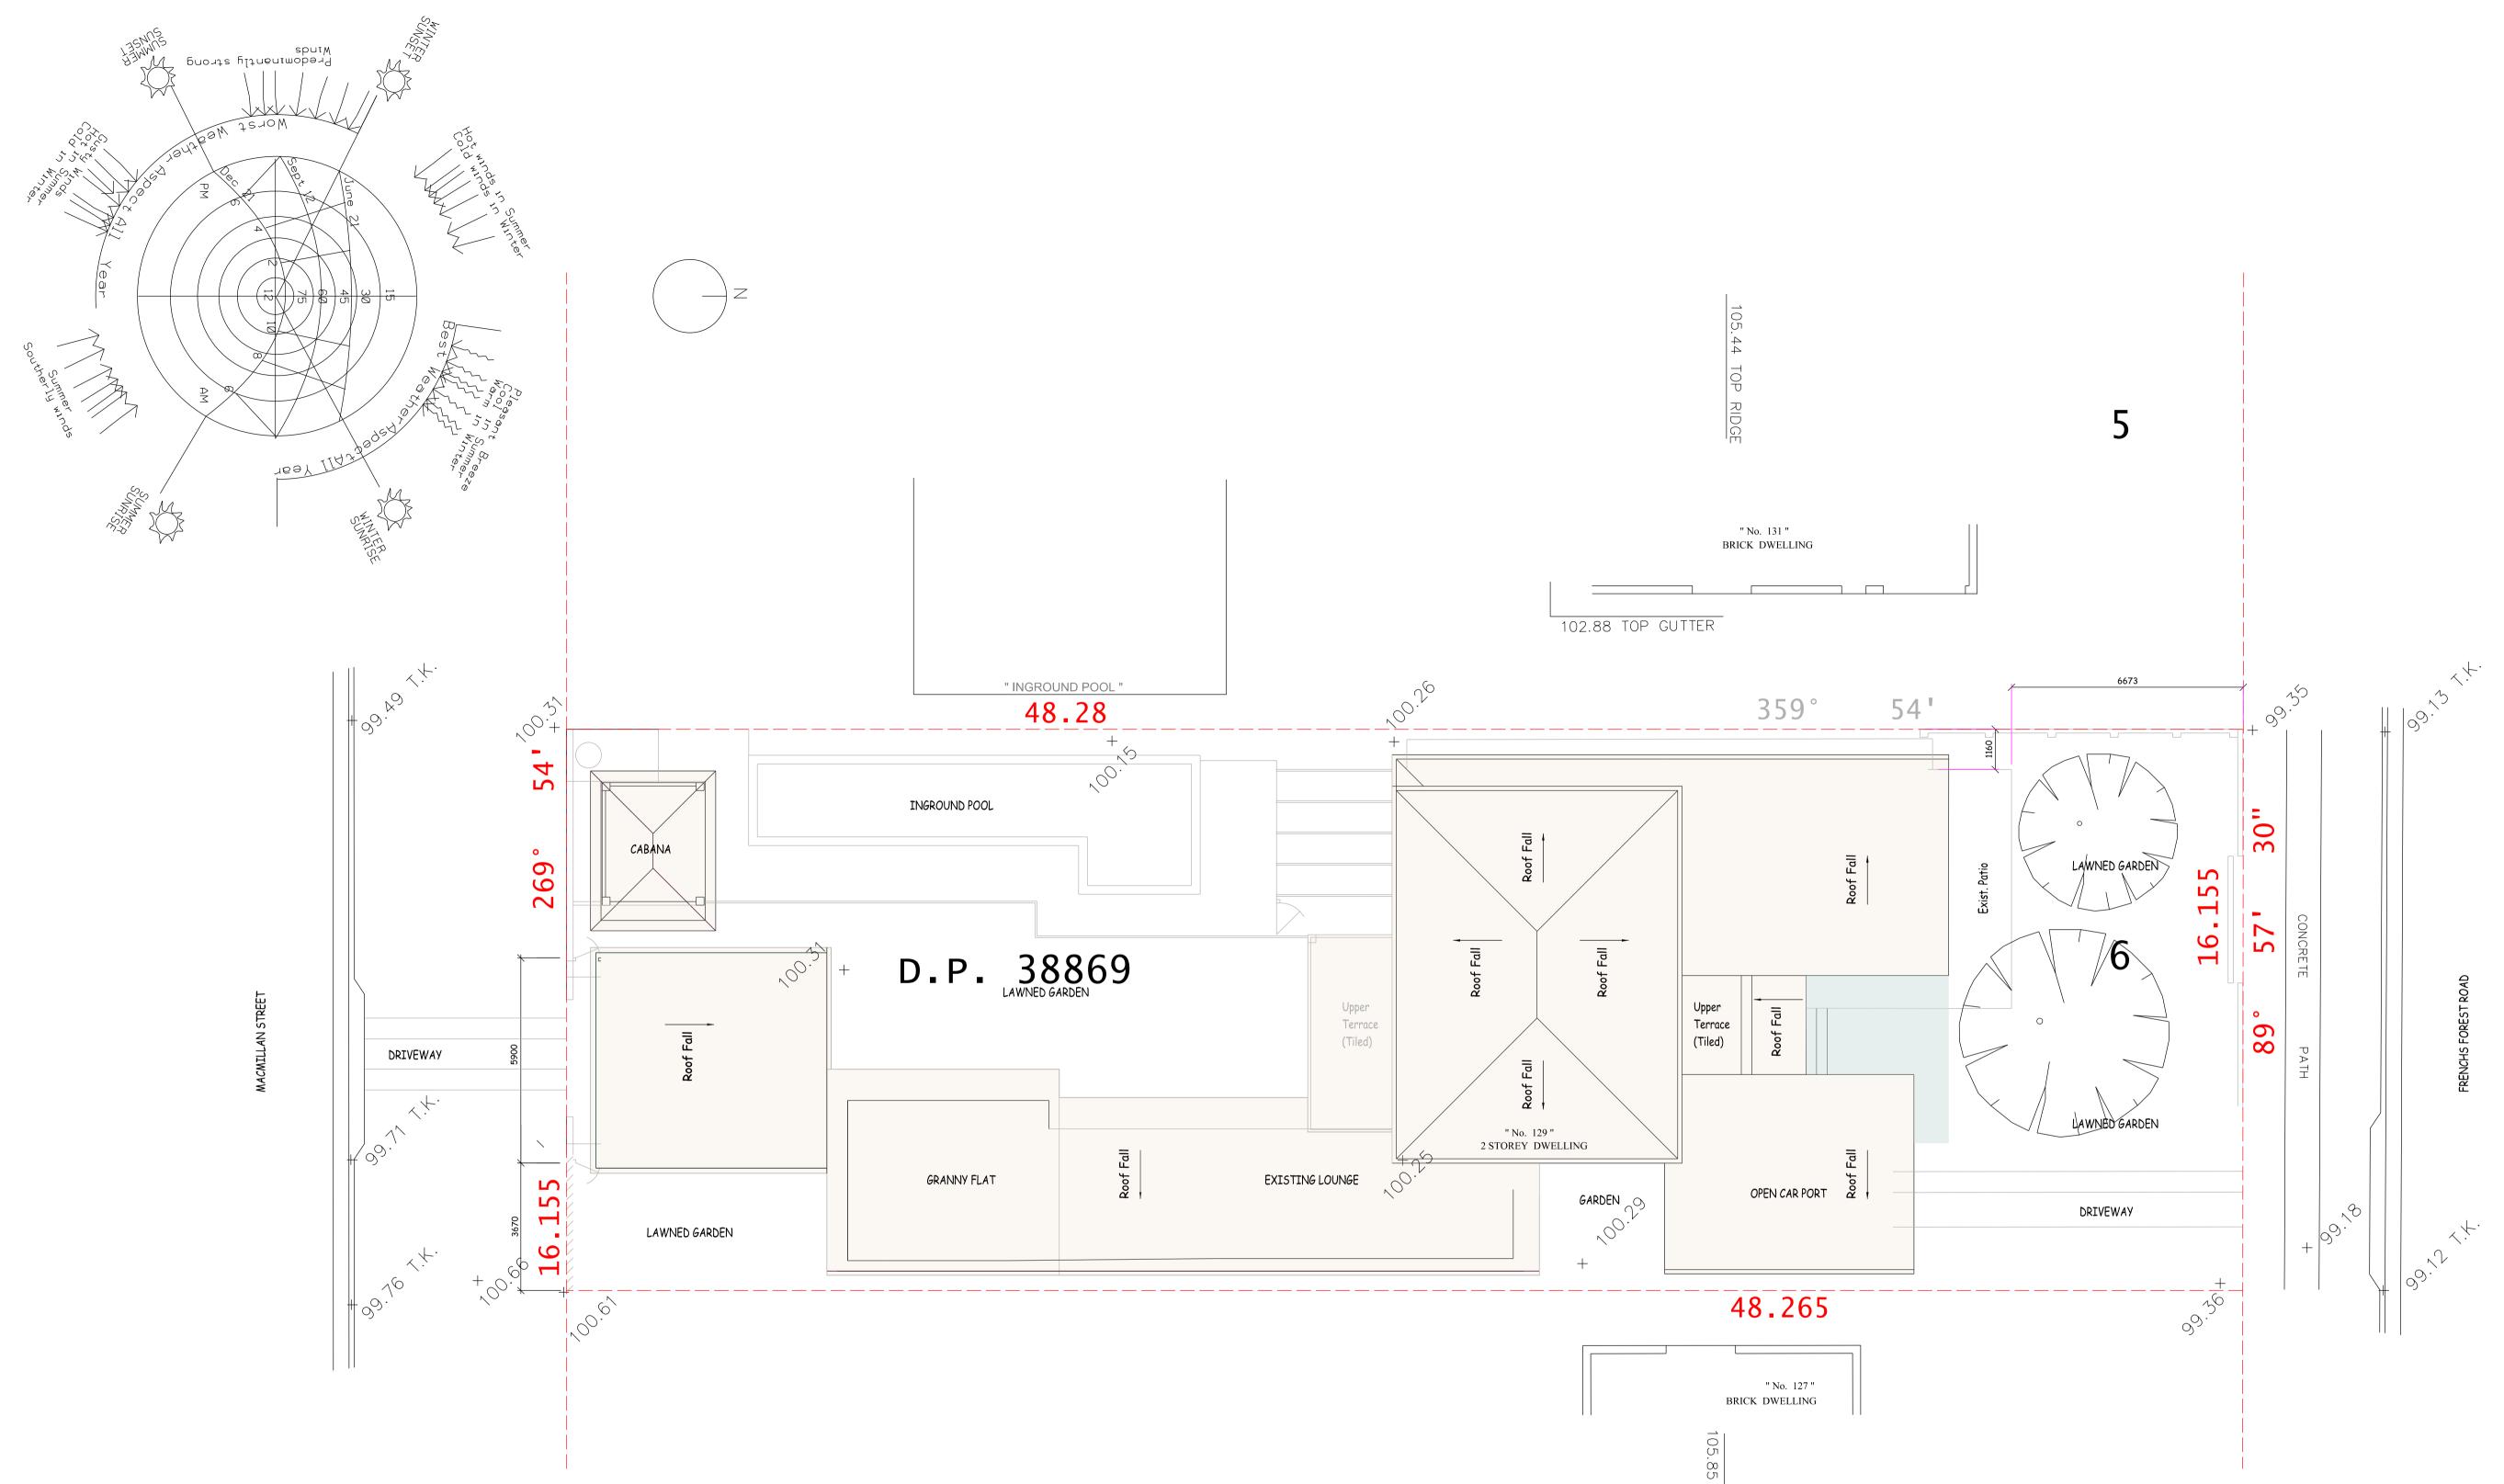

### **DEVELOPMENT APPLICATION**

NOTE: THIS DRAWING IS NOT TO BE USED FOR CONSTRUCTION PURPOSES, IT IS FOR REVIEW OF GENERAL ARRANGEMENT PURPOSES ONLY

| Project            | Drawing Title             |
|--------------------|---------------------------|
| Alterations        | Drawing Title<br>Existing |
| & Additions        | Site Plan                 |
| 129 Frenchs Forest | Rd                        |
| Seaforth NSW 2092  |                           |
| DP 38869 Lot 6     |                           |

Scale 1:50 @ A1 1:100 @ A3 Date 10.12.20 Drawn NS

Project No. **2005** Drawing No. A-0300 Revision DA02

Level 00 Plan Proposed 01 Scale1:50