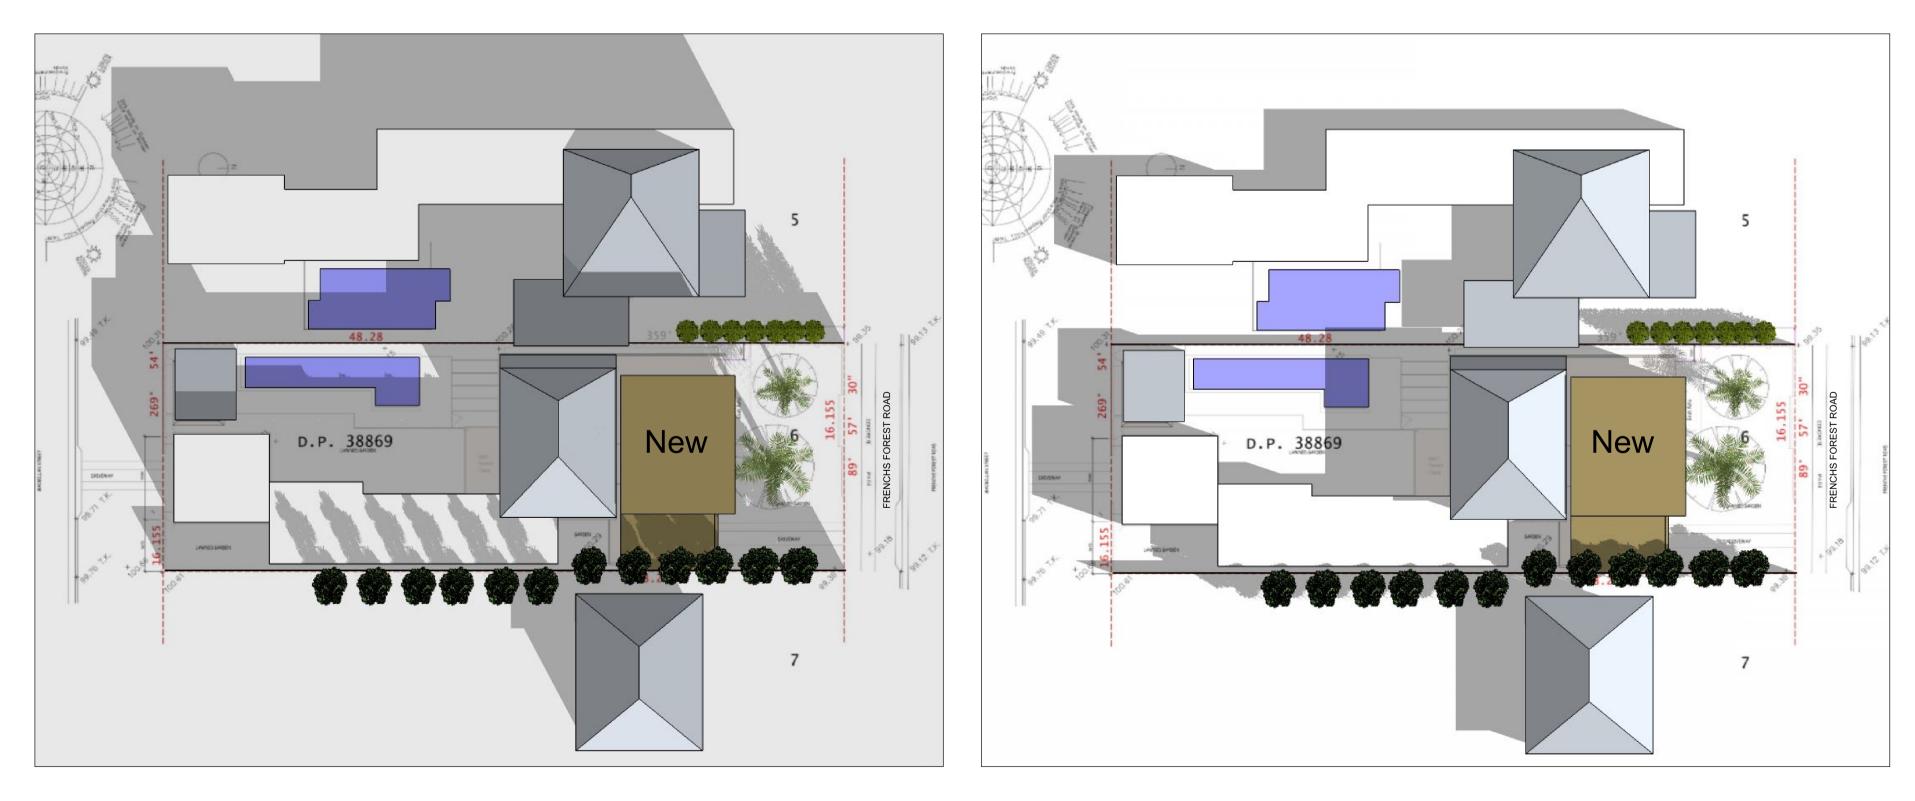

### **DEVELOPMENT APPLICATION**

| Project<br>Alterations              | Drawing Title<br>Proposed |
|-------------------------------------|---------------------------|
| & Additions<br>129 Frenchs Forest   |                           |
| Seaforth NSW 2092<br>DP 38869 Lot 6 |                           |