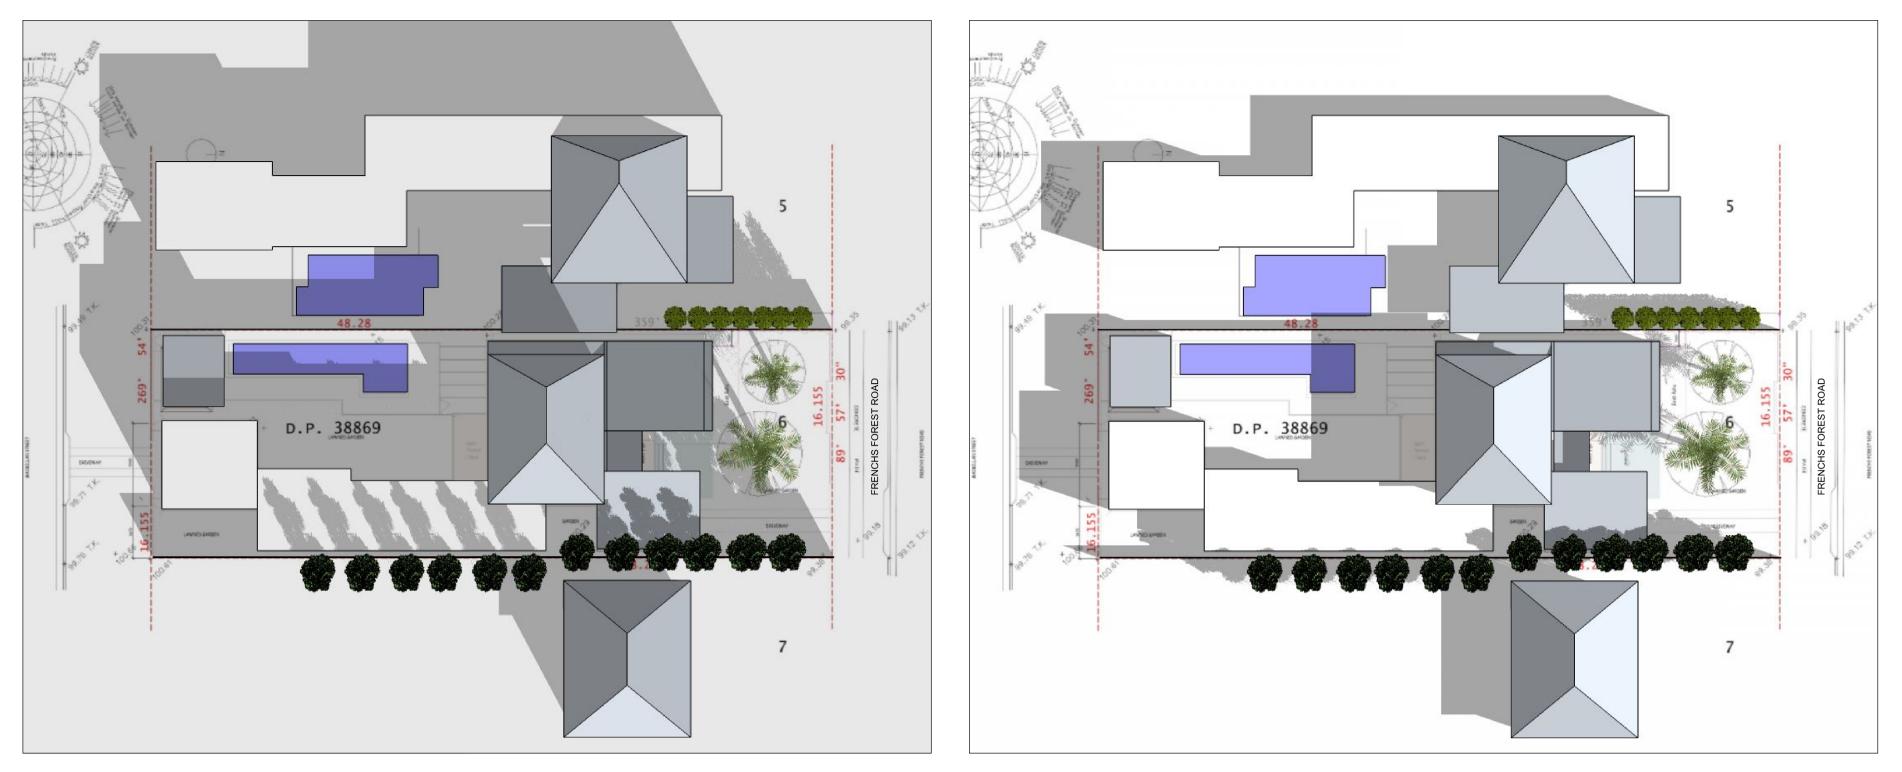

### **DEVELOPMENT APPLICATION**

NOTE: THIS DRAWING IS NOT TO BE USED FOR CONSTRUCTION PURPOSES, IT IS FOR REVIEW OF GENERAL ARRANGEMENT PURPOSES ONLY

| Project            | Drawing Title             |
|--------------------|---------------------------|
| Alterations        | Drawing Title<br>Existing |
| & Additions        | Site Plan                 |
| 129 Frenchs Forest | Rd                        |
| Seaforth NSW 2092  |                           |
| DP 38869 Lot 6     |                           |