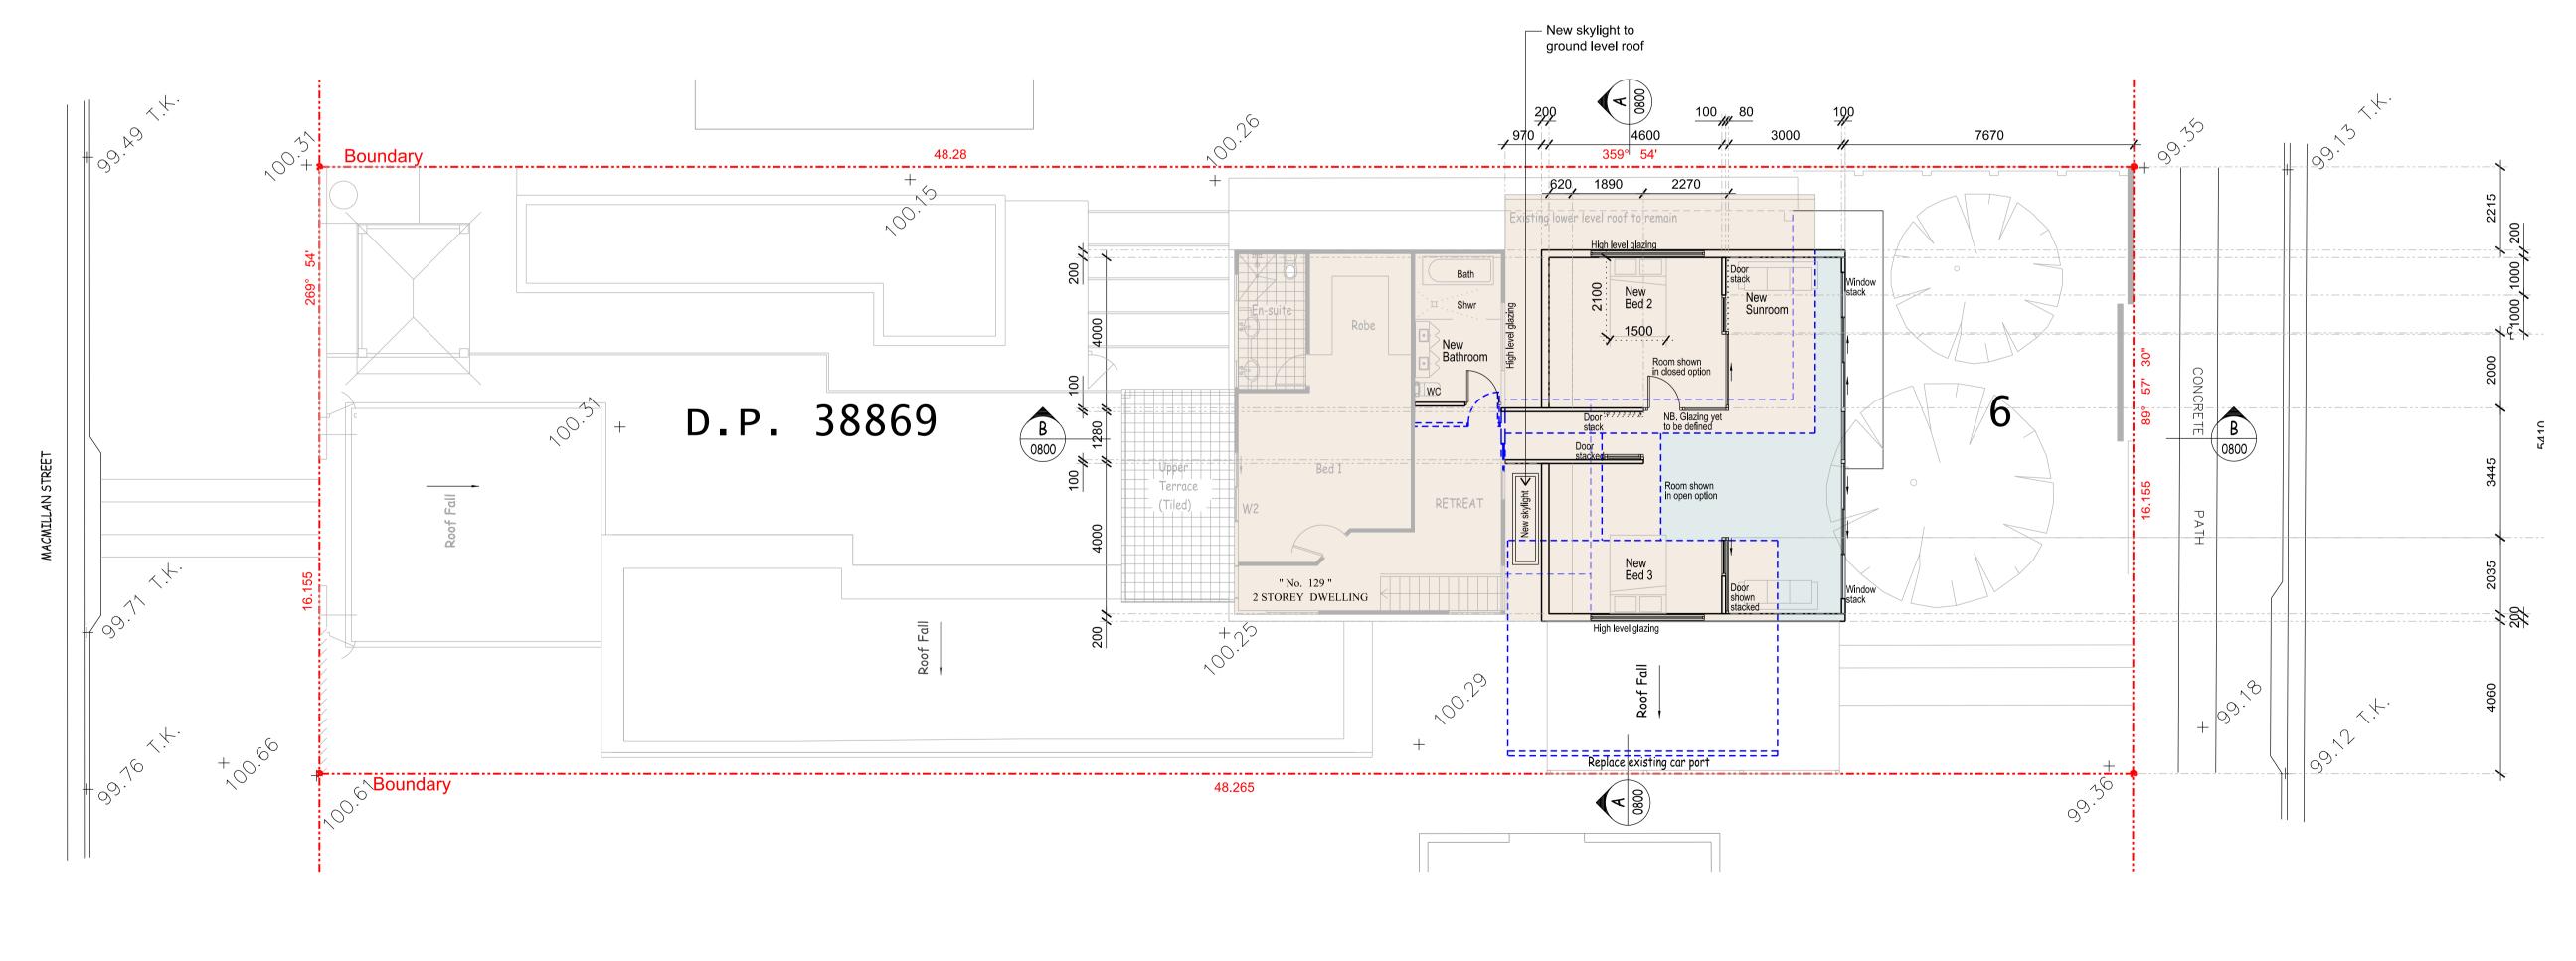

Scale 1:50 @ A1 1:100 @ A3 Date 10.12.20 Drawn NS

Project No. **2005** Drawing No. A-0300 Revision DA02

Level 00 Plan Proposed 01 Scale1:50

#### Level 01 Plan Proposed Scale1:50

02

Composite cladding panel. Downpipe. Finished ceiling IvI rel. to AHD. Finished floor IvI rel. to AHD. Metal roofing. Reduced level relative to AHD. Roof Tiles Painted timber cladding to match existing.