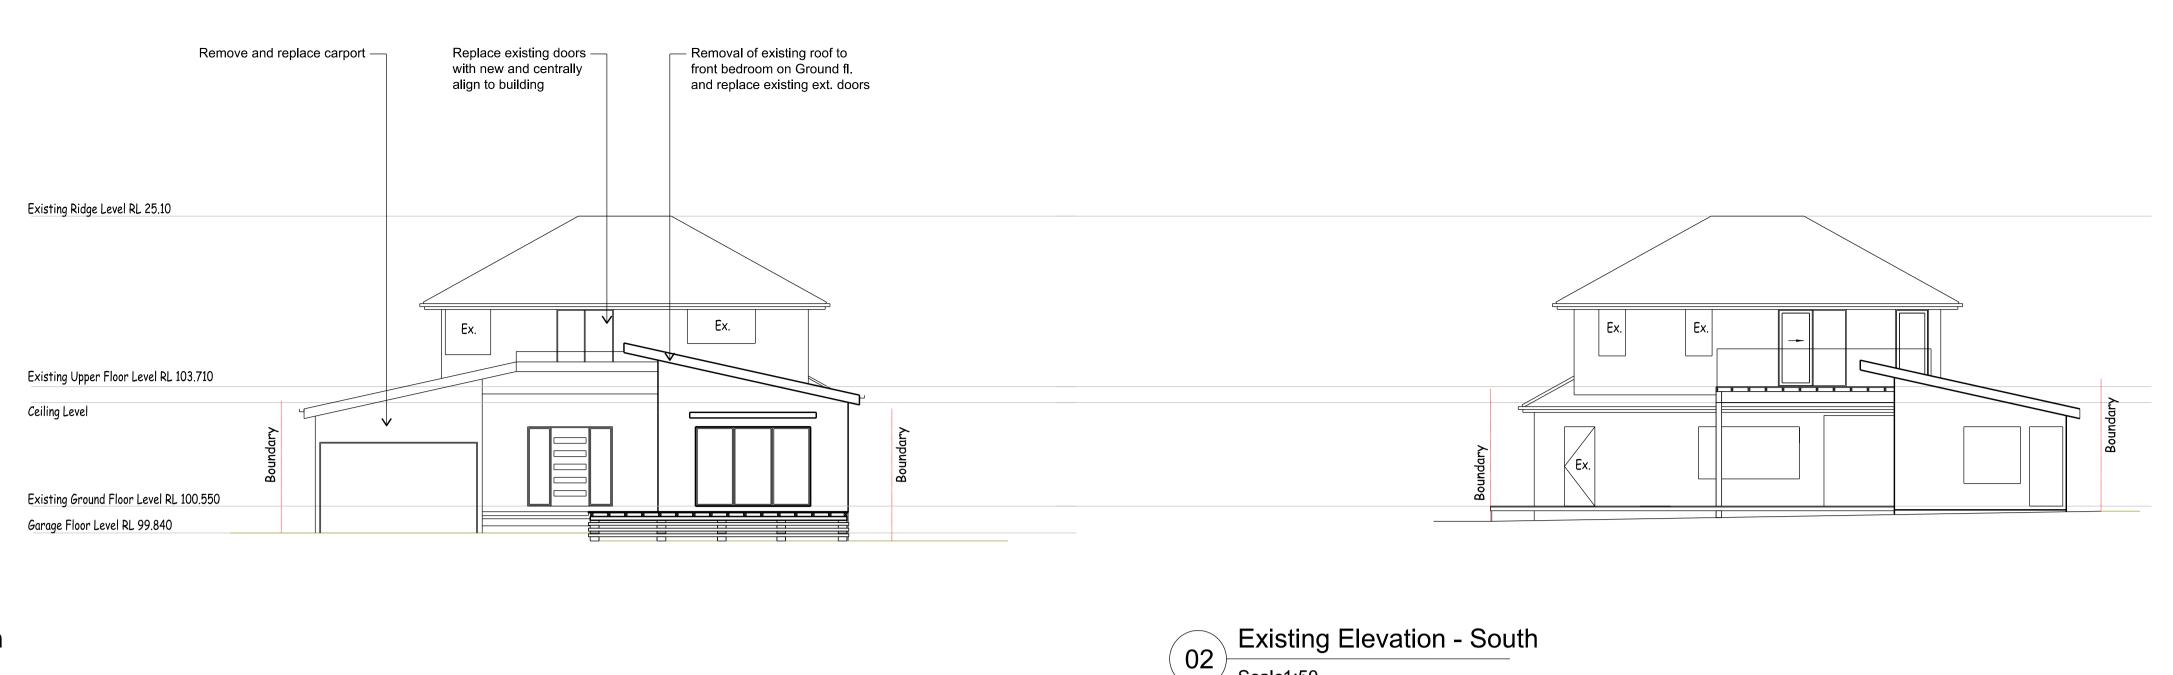

## **Existing Elevation - North**

Scale1:50

Existing Residence Ridge Level RL 25.10

Proposed Garage Ridge Level RL 104.293

Proposed Garage Floor Level RL 100.550

Existing Ridge Level RL 25.10

Existing Upper Floor Level RL 103.710 Ceiling Level Existing Ground Floor Level RL 100.550 🛥 

RL

RT

Legend AB Above Bench AHD Australian Height Datum. AFG Aluminium framed glazing. AC Aluminium Cladding AL Aluminium louvre. ASD Aluminium framed sliding door.

© 2013 Triana corp. P/L T/A N3Design

BR Brick Rendered BP Brick Painted