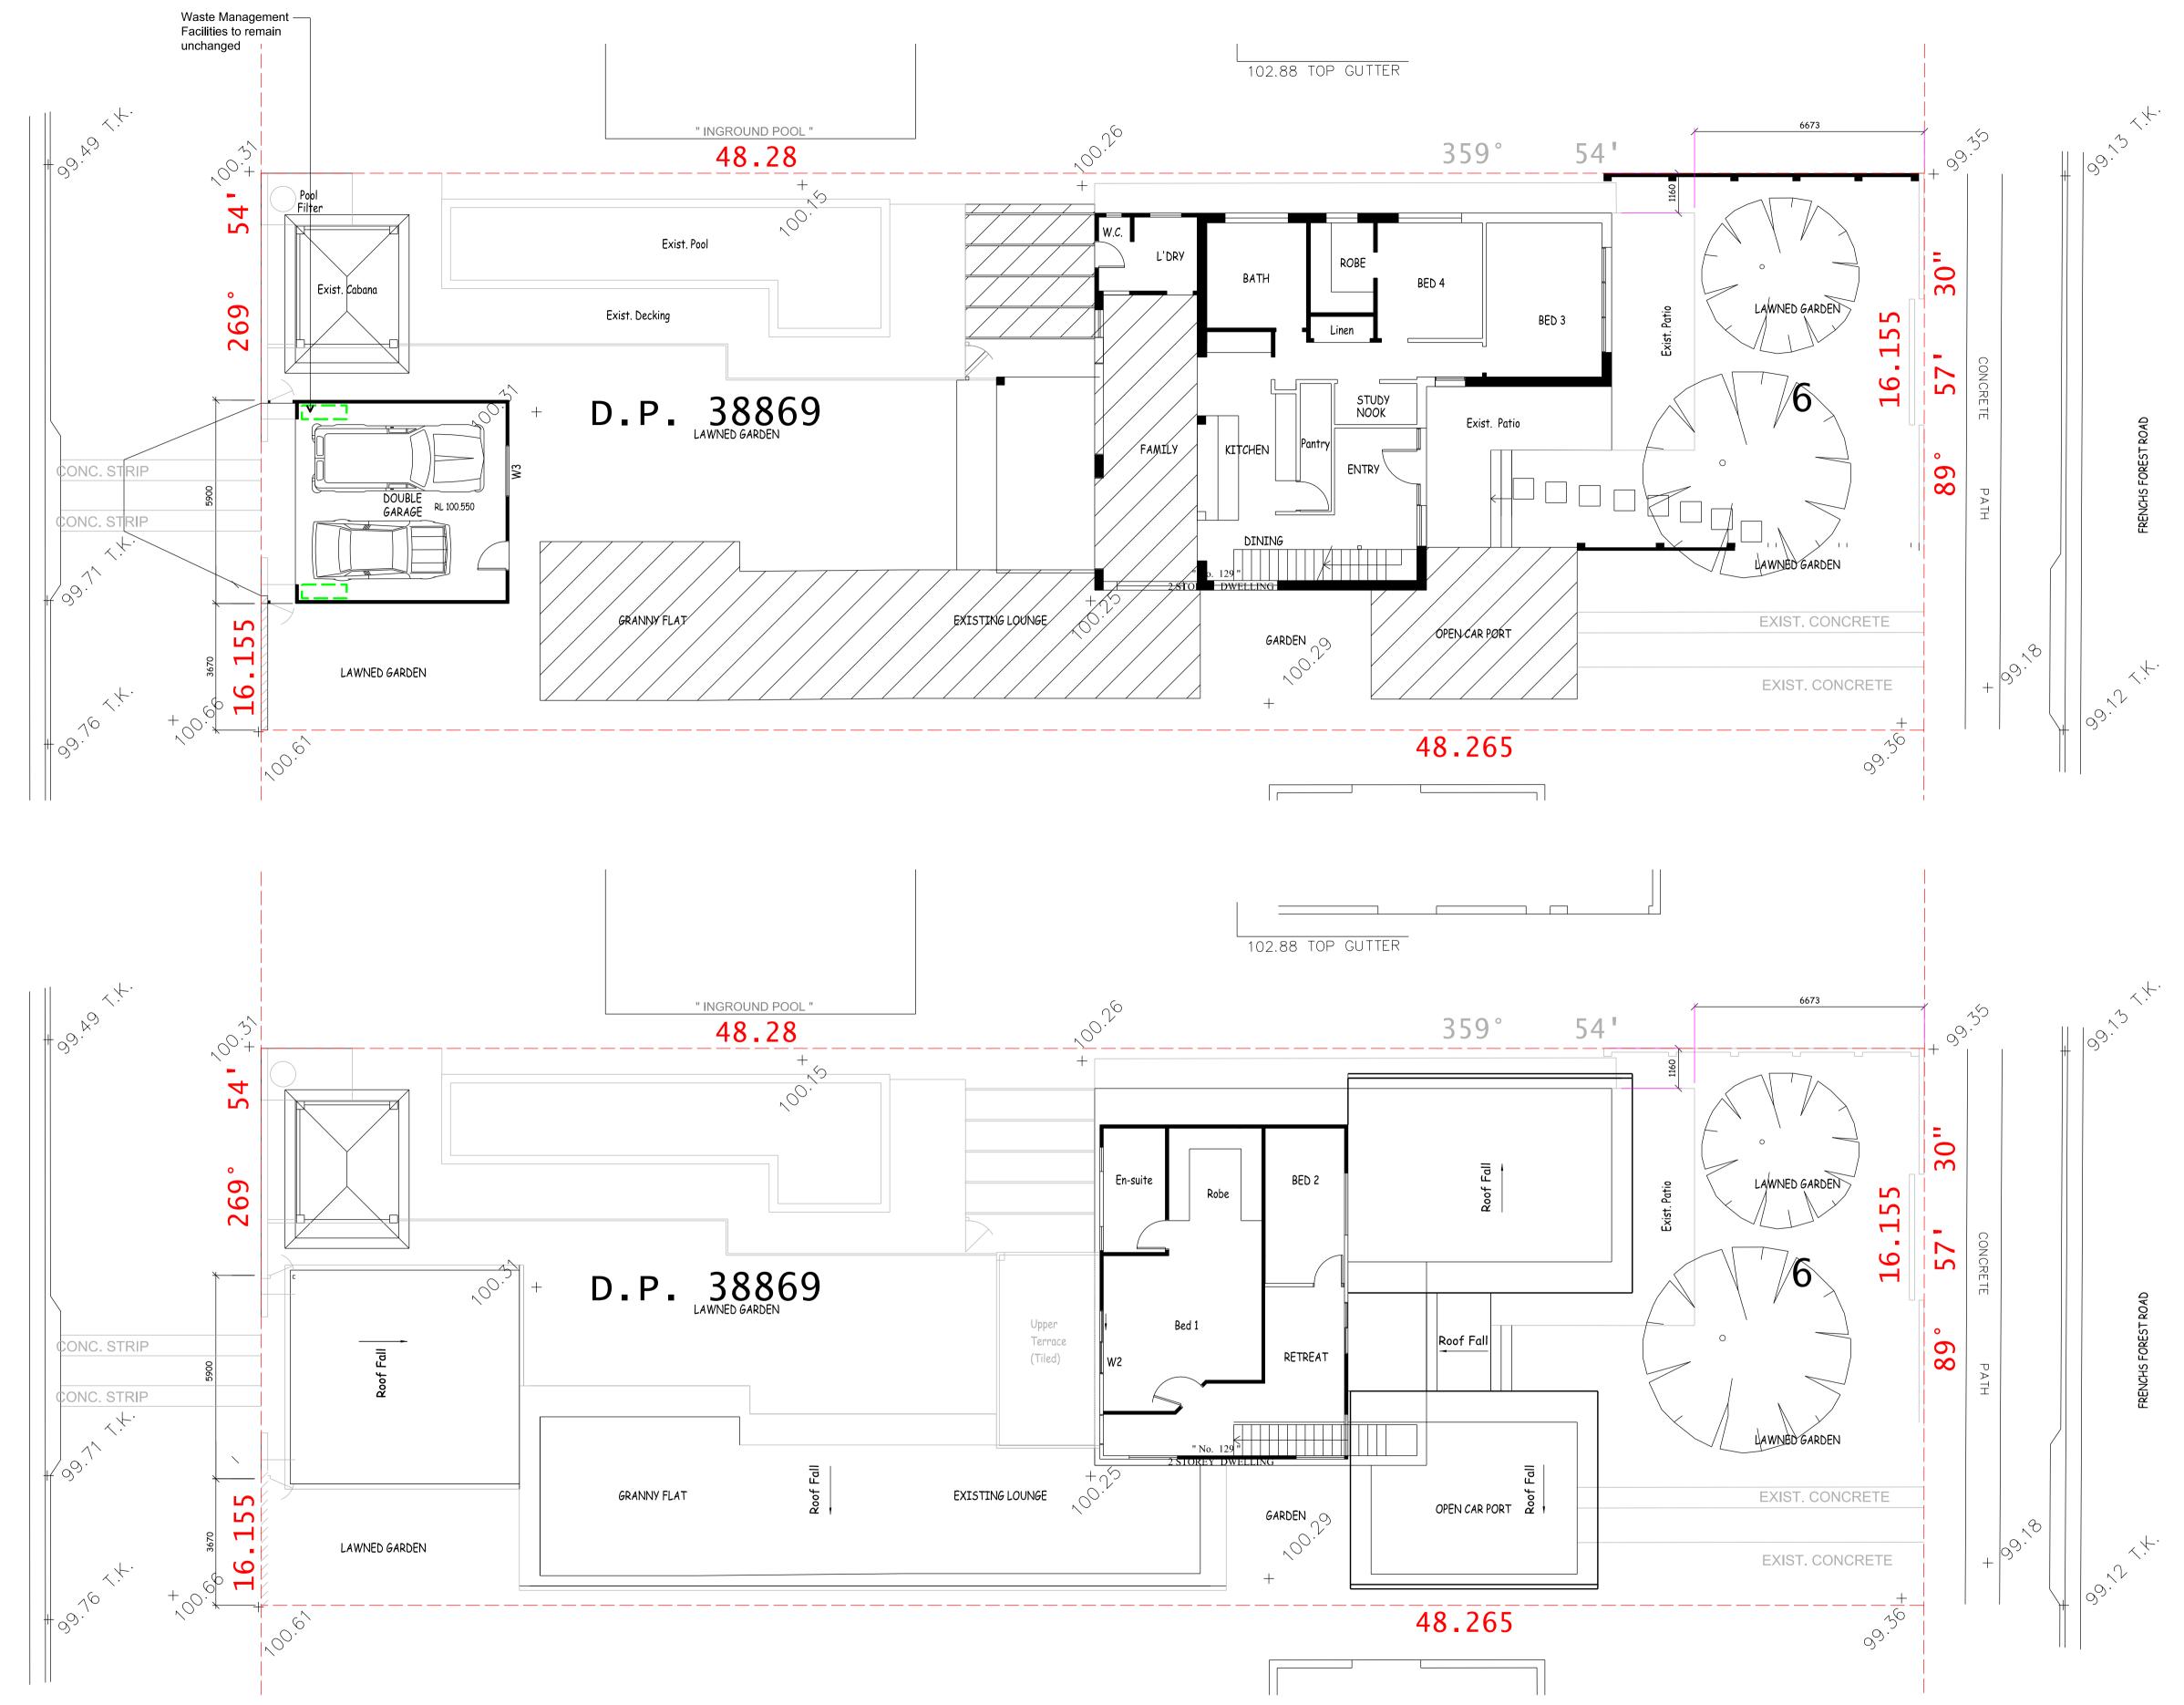

# PRELIMINARY DRAWINGS 129 FRENCHS FOREST ROAD SEAFORTH

DECEMBER 2020

N STR

Level 00 Plan Existing 01 Scale1:50

RET IN ST

#### Level 01 Plan Existing Scale1:50

02

| Bench                     | CP  |
|---------------------------|-----|
| lian Height Datum.        | DP  |
| nium framed glazing.      | FCL |
| nium Cladding             | FFL |
| nium louvre.              | MR  |
| nium framed sliding door. | RL  |
| Rendered                  | RT  |
| Painted                   | TC  |
|                           |     |

Scale 1:50 @ A1 1:100 @ A3 Date 10.12.20 Drawn NS

Project No. **2005** Drawing No. A-0300 Revision DA02

Level 00 Plan Proposed 01 Scale1:50

#### Level 01 Plan Proposed Scale1:50

02

Composite cladding panel. Downpipe. Finished ceiling IvI rel. to AHD. Finished floor IvI rel. to AHD. Metal roofing. Reduced level relative to AHD. Roof Tiles Painted timber cladding to match existing.