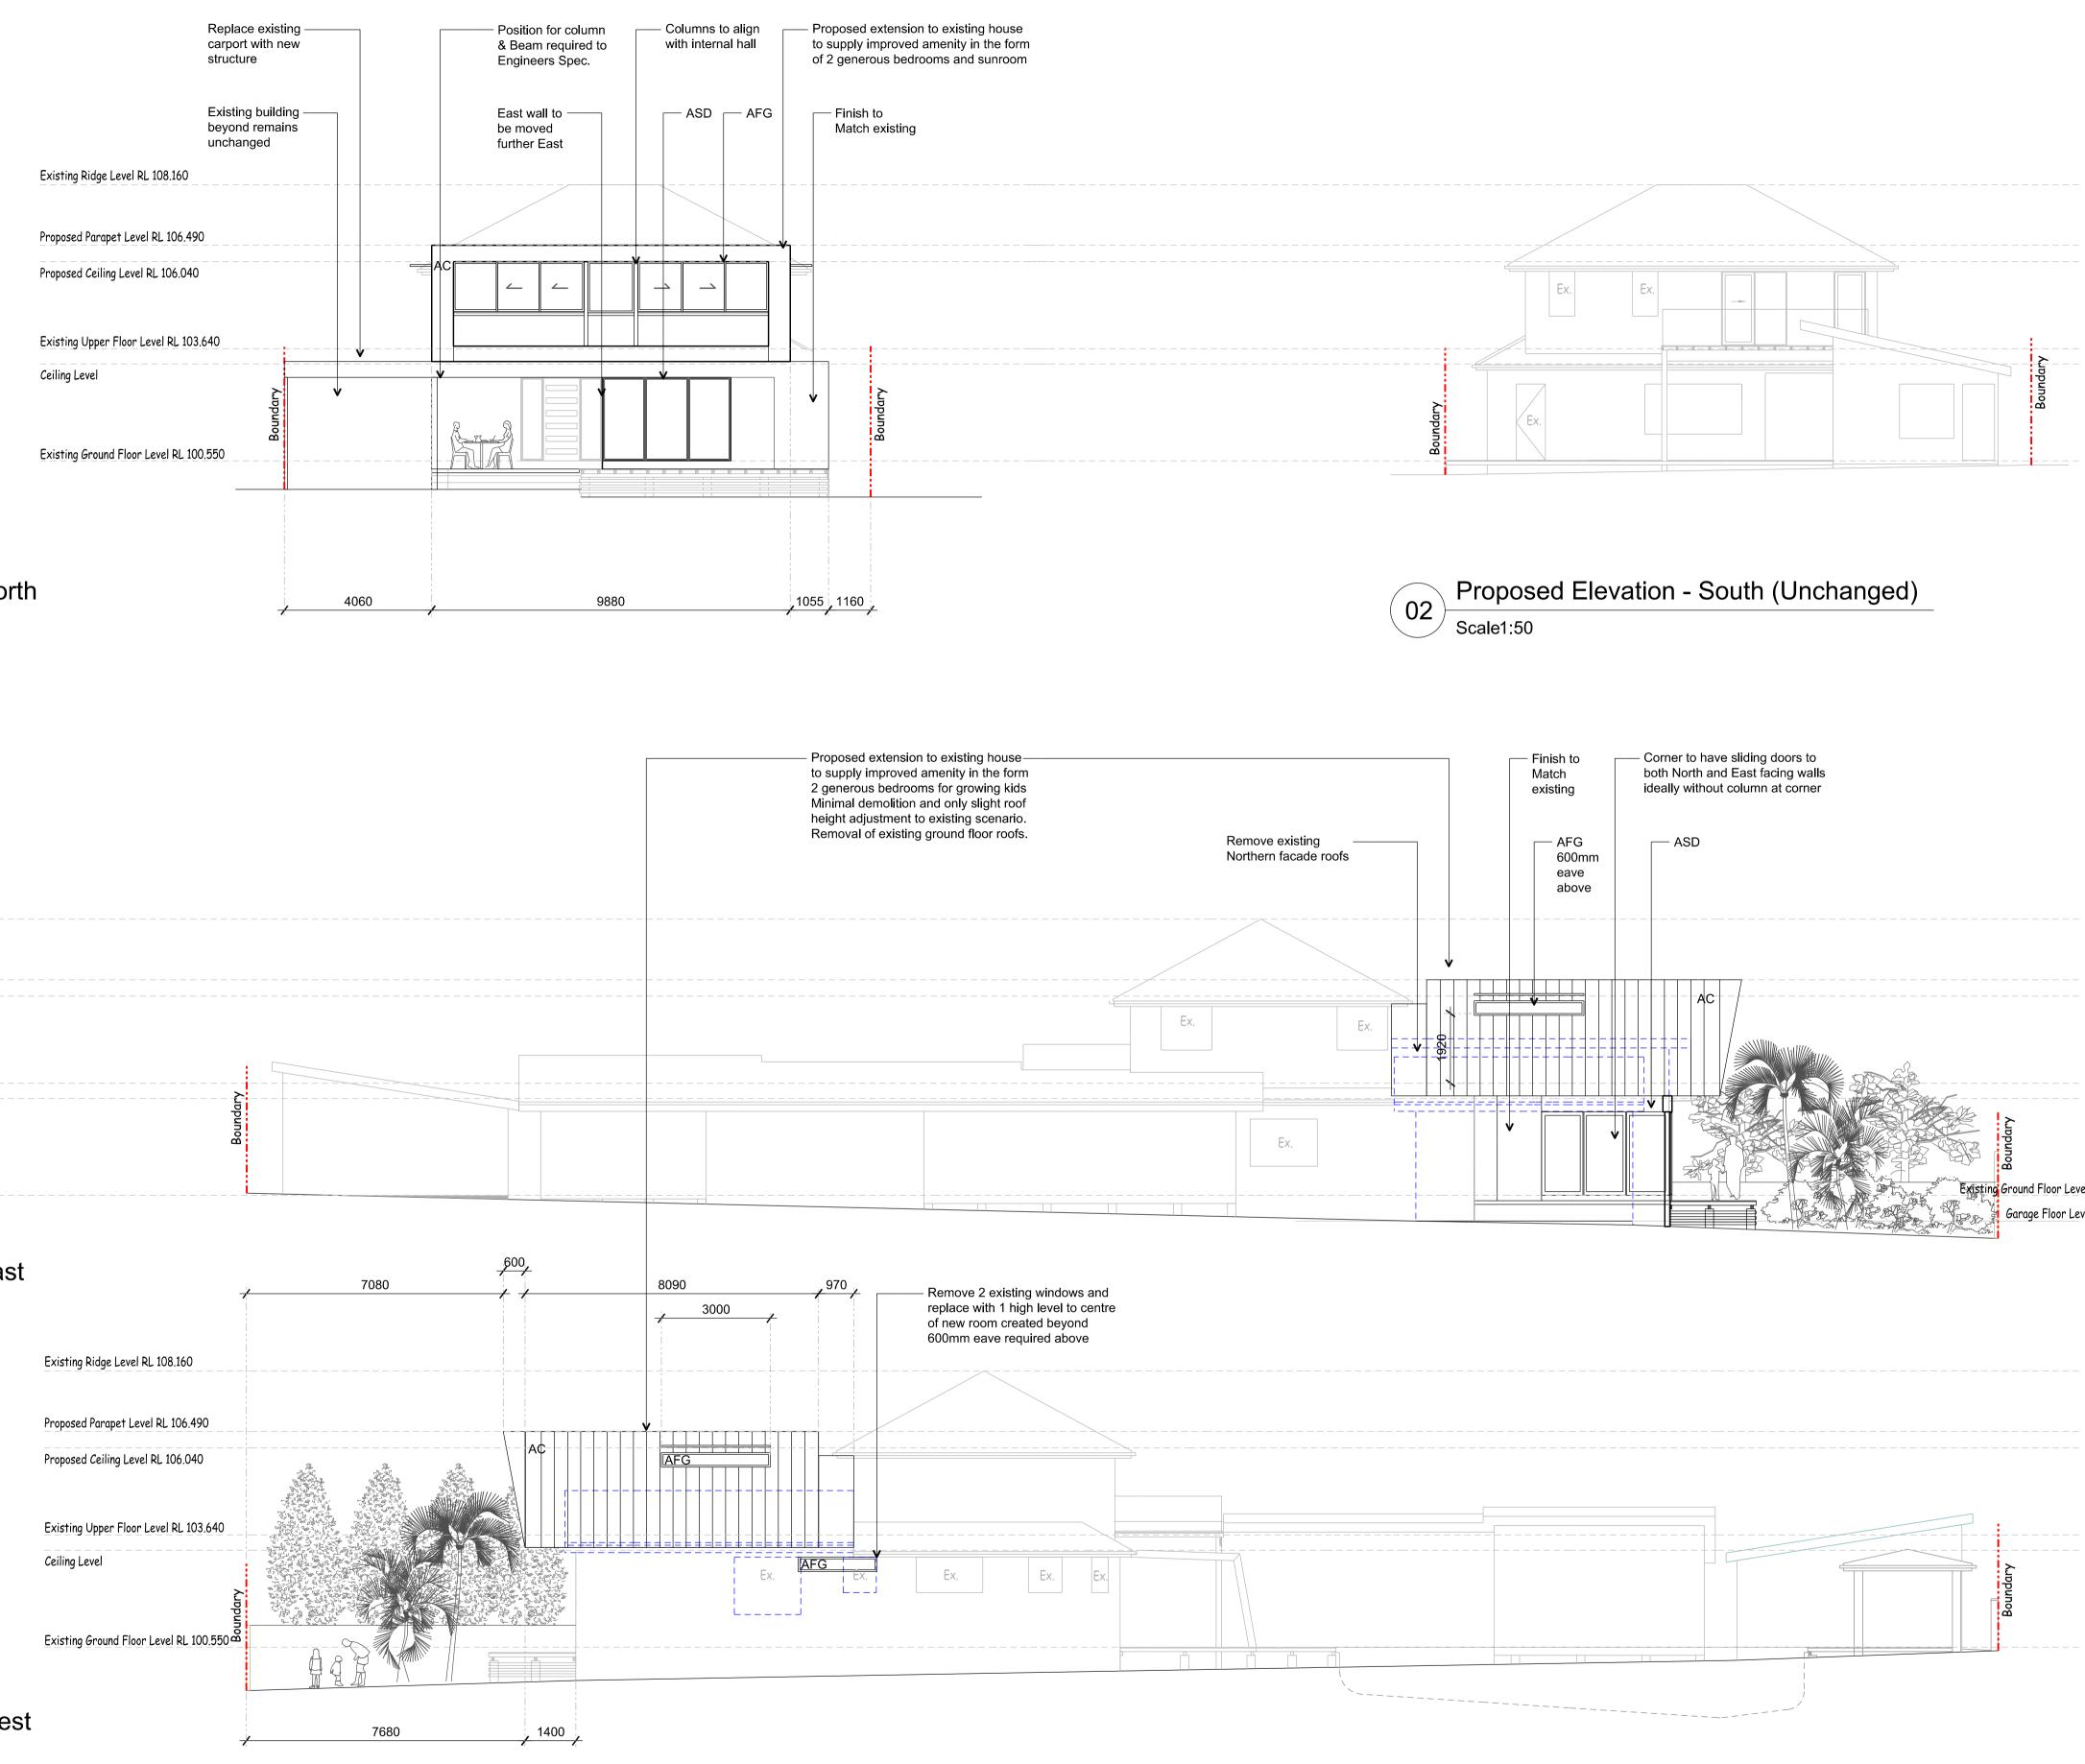

## **Existing Elevation - North**

Scale1:50

Existing Residence Ridge Level RL 25.10

Proposed Garage Ridge Level RL 104.293

Proposed Garage Floor Level RL 100.550

Existing Ridge Level RL 25.10

Existing Upper Floor Level RL 103.710 Ceiling Level Existing Ground Floor Level RL 100.550 🛥 

RL

RT

Legend AB Above Bench AHD Australian Height Datum. AFG Aluminium framed glazing. AC Aluminium Cladding AL Aluminium louvre. ASD Aluminium framed sliding door.

© 2013 Triana corp. P/L T/A N3Design

BR Brick Rendered BP Brick Painted

CP Composite cladding panel. DP Downpipe. FCL Finished ceiling IvI rel. to AHD. FFL Finished floor IvI rel. to AHD. MR Metal roofing. Reduced level relative to AHD. Roof Tiles TC Painted timber cladding to match existing.

TD Timber Dressed TFG Timber framed fixed glazing TGL Timber framed louvres (low E) TL Timber louvres TSD Timber framed glass slide door TSW Timber framed glass slide Window

TN True North UB Under Bench

WB Weather Board

----------

Extent of Existing Building to be Retained. Existing Building to be Retained. Existing Building or Landscaping to be Removed. Extent of New Building. New Building.

Scale1:50

Drawing Issues

### **DEVELOPMENT APPLICATION**

Scale 1:50 @ A1 1:100 @ A3 Date 10.12.20 Drawn NS

Legend AB Above Bench AHD Australian Height Datum. AFG Aluminium framed glazing. AC Aluminium Cladding AL Aluminium louvre. ASD Aluminium framed sliding door.

BR Brick Rendered BP Brick Painted

CP Composite cladding panel.
DP Downpipe.
FCL Finished ceiling IvI rel. to AHD.
FFL Finished floor IvI rel. to AHD.
MR Metal roofing. Reduced level relative to AHD. RL RT Roof Tiles TC Painted timber cladding

to match existing.

TD Timber Dressed TFG Timber framed fixed glazing TGL Timber framed louvres (low E) TL Timber louvres TSD Timber framed glass slide door TSW Timber framed glass slide Window

TN True North UB Under Bench

WB Weather Board

-----\_\_\_\_\_

Extent of Existing Building to be Retained. Existing Building to be Retained. Existing Building or Landscaping to be Removed. Extent of New Building. New Building.

© 2013 Triana corp. P/L T/A N3Design