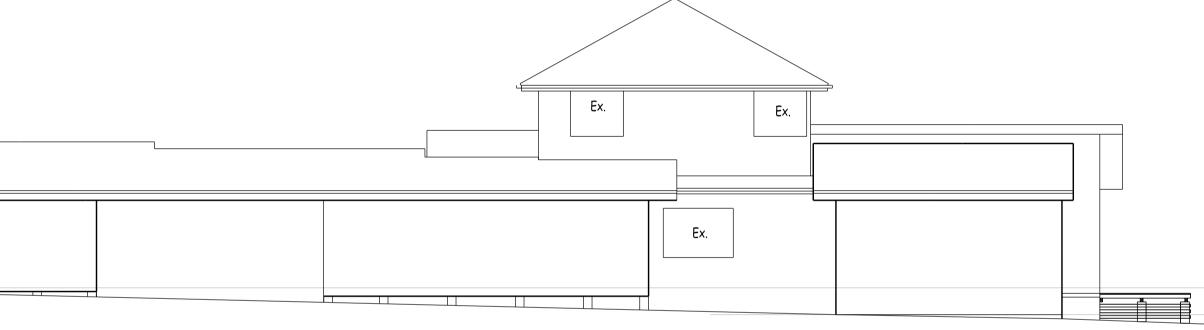

## **Existing Elevation - North**

Scale1:50

Existing Residence Ridge Level RL 25.10

Proposed Garage Ridge Level RL 104.293

Proposed Garage Floor Level RL 100.550

Existing Ridge Level RL 25.10

Existing Upper Floor Level RL 103.710 Ceiling Level Existing Ground Floor Level RL 100.550 🛥 

RL

RT

Legend AB Above Bench AHD Australian Height Datum. AFG Aluminium framed glazing. AC Aluminium Cladding AL Aluminium louvre. ASD Aluminium framed sliding door.

© 2013 Triana corp. P/L T/A N3Design

BR Brick Rendered BP Brick Painted

CP Composite cladding panel. DP Downpipe. FCL Finished ceiling IvI rel. to AHD. FFL Finished floor IvI rel. to AHD. MR Metal roofing. Reduced level relative to AHD. Roof Tiles TC Painted timber cladding to match existing.

TD Timber Dressed TFG Timber framed fixed glazing TGL Timber framed louvres (low E) TL Timber louvres TSD Timber framed glass slide door TSW Timber framed glass slide Window

TN True North UB Under Bench

WB Weather Board

----------

Extent of Existing Building to be Retained. Existing Building to be Retained. Existing Building or Landscaping to be Removed. Extent of New Building. New Building.

Scale1:50

Drawing Issues