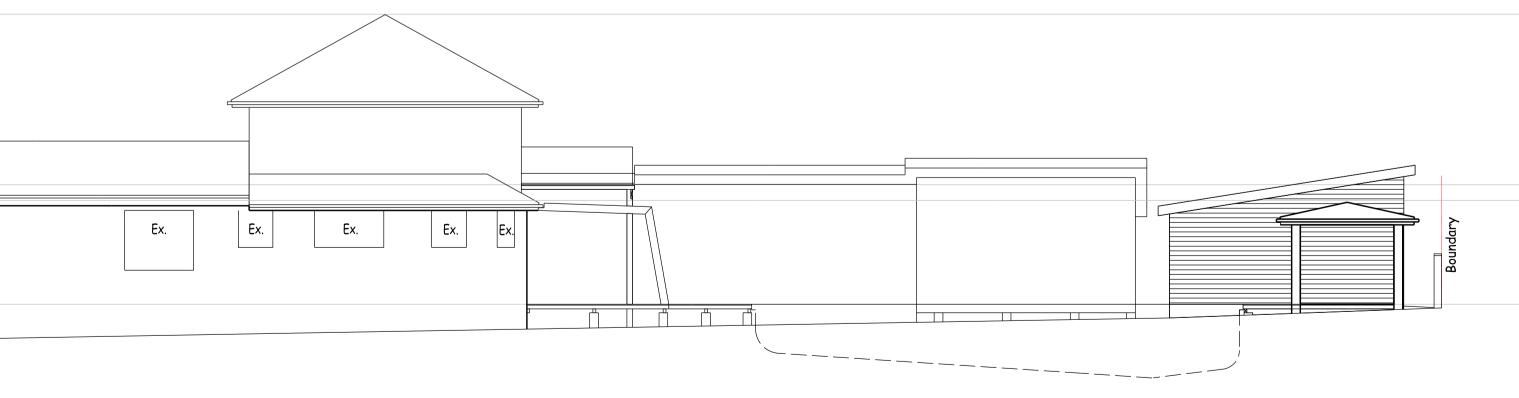

## **Existing Elevation - North**

Scale1:50

Existing Residence Ridge Level RL 25.10

Proposed Garage Ridge Level RL 104.293

Proposed Garage Floor Level RL 100.550

Existing Ridge Level RL 25.10

Existing Upper Floor Level RL 103.710 Ceiling Level Existing Ground Floor Level RL 100.550 🛥 

RL

RT

Legend AB Above Bench AHD Australian Height Datum. AFG Aluminium framed glazing. AC Aluminium Cladding AL Aluminium louvre. ASD Aluminium framed sliding door.

© 2013 Triana corp. P/L T/A N3Design

BR Brick Rendered BP Brick Painted

CP Composite cladding panel. DP Downpipe. FCL Finished ceiling IvI rel. to AHD. FFL Finished floor IvI rel. to AHD. MR Metal roofing. Reduced level relative to AHD. Roof Tiles TC Painted timber cladding to match existing.

TD Timber Dressed TFG Timber framed fixed glazing TGL Timber framed louvres (low E) TL Timber louvres TSD Timber framed glass slide door TSW Timber framed glass slide Window

TN True North UB Under Bench

WB Weather Board

----------

Extent of Existing Building to be Retained. Existing Building to be Retained. Existing Building or Landscaping to be Removed. Extent of New Building. New Building.

Scale1:50

Drawing Issues