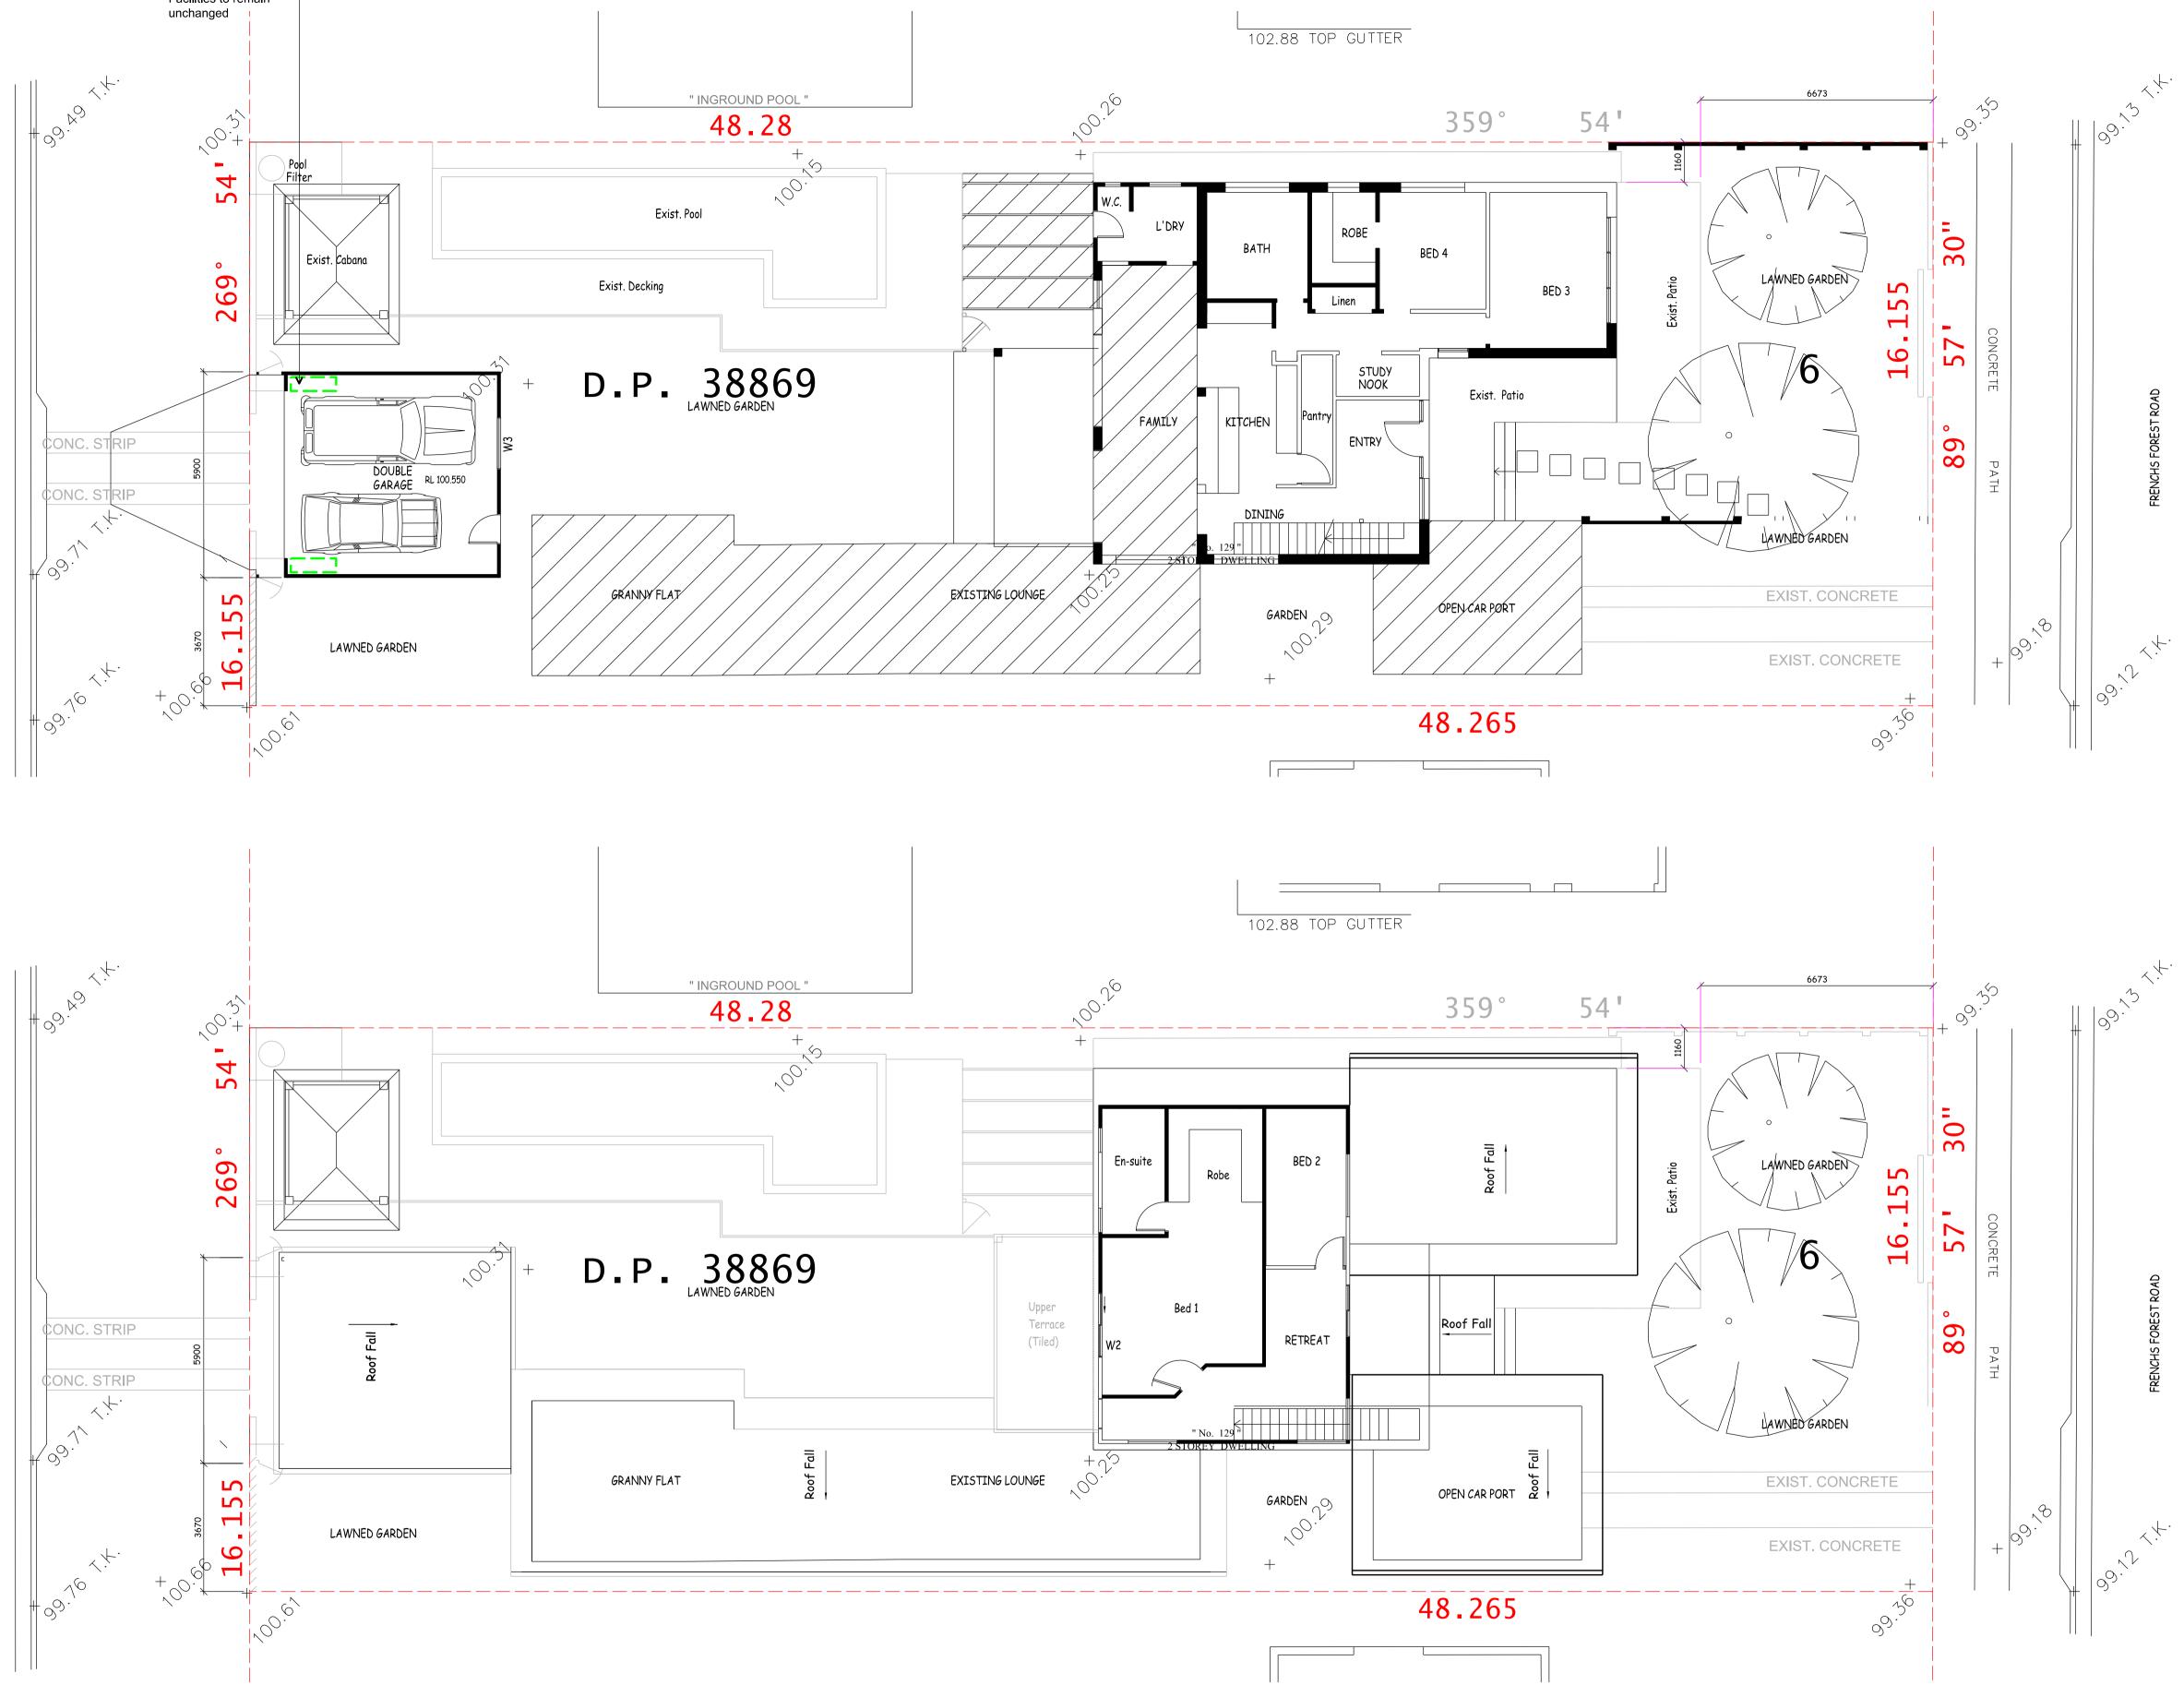

# PRELIMINARY DRAWINGS 129 FRENCHS FOREST ROAD SEAFORTH

DECEMBER 2020

N STR

Level 00 Plan Existing 01 Scale1:50

RET IN ST

#### Level 01 Plan Existing Scale1:50

02

| Bench                     | CP  |
|---------------------------|-----|
| lian Height Datum.        | DP  |
| nium framed glazing.      | FCL |
| nium Cladding             | FFL |
| nium louvre.              | MR  |
| nium framed sliding door. | RL  |
| Rendered                  | RT  |
| Painted                   | TC  |
|                           |     |

Scale 1:50 @ A1 1:100 @ A3 Date 10.12.20 Drawn NS

Project No. **2005** Drawing No. A-0300 Revision DA02

Level 00 Plan Proposed 01 Scale1:50

#### Level 01 Plan Proposed Scale1:50

02

Composite cladding panel. Downpipe. Finished ceiling IvI rel. to AHD. Finished floor IvI rel. to AHD. Metal roofing. Reduced level relative to AHD. Roof Tiles Painted timber cladding to match existing.