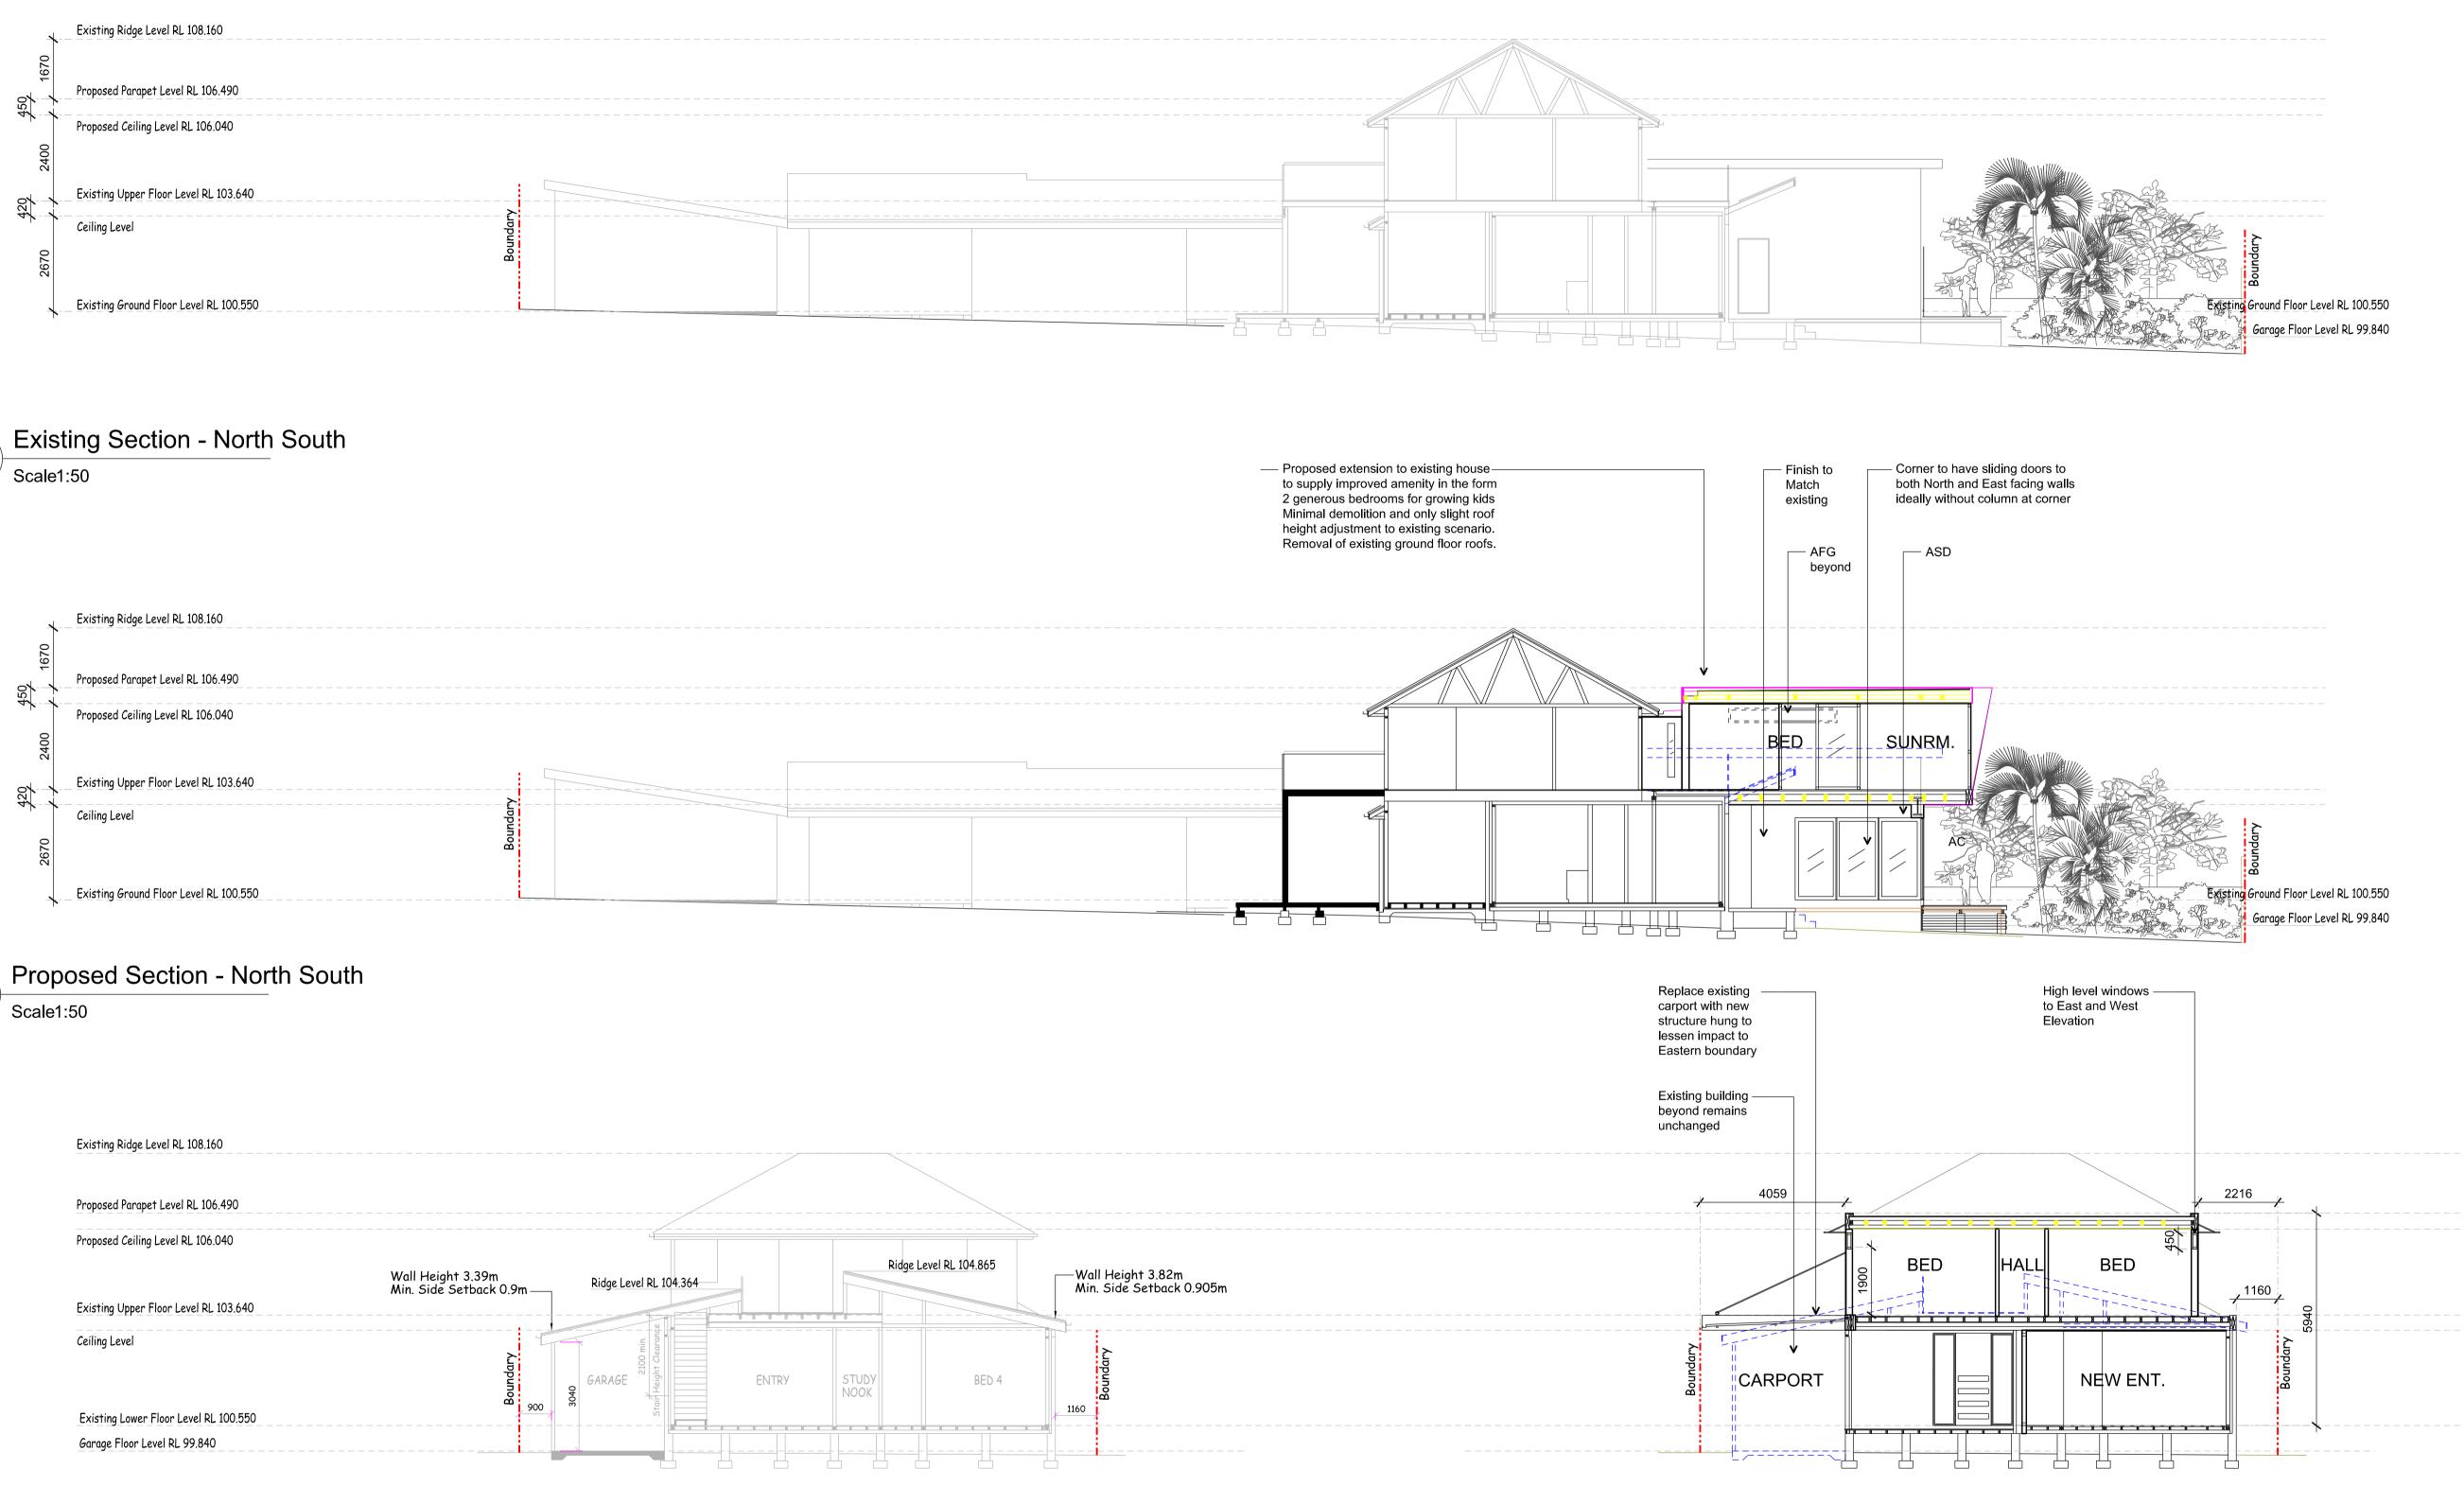

### **DEVELOPMENT APPLICATION**

NOTE: THIS DRAWING IS NOT TO BE USED FOR CONSTRUCTION PURPOSES, IT IS FOR REVIEW OF GENERAL ARRANGEMENT PURPOSES ONLY

Scale 1:50 @ A1 1:100 @ A3 Date 10.12.20 Drawn NS

| -                    | Existing Ridge Level RL 108.160        |  |
|----------------------|----------------------------------------|--|
| <u>450</u><br>/ 1670 | Proposed Parapet Level RL 106.490      |  |
|                      | Proposed Ceiling Level RL 106.040      |  |
| 2400                 | 2400                                   |  |
| 420                  | Existing Upper Floor Level RL 103.640  |  |
| 44-4-                | Ceiling Level                          |  |
| 2670                 | 2670<br>Bour                           |  |
| -                    | Existing Ground Floor Level RL 100.550 |  |

**Existing Section - East West** Scale1:50

Legend AB Above Bench AHD Australian Height Datum. AFG Aluminium framed glazing. AC Aluminium Cladding AL Aluminium louvre. ASD Aluminium framed sliding door.

© 2013 Triana corp. P/L T/A N3Design

**Proposed Section - East West** Scale1:50

Drawing Issues

DA01 09.11.20 Drawings for Development Application - Owners Review DA02 10.12.20 Development Application - Submission