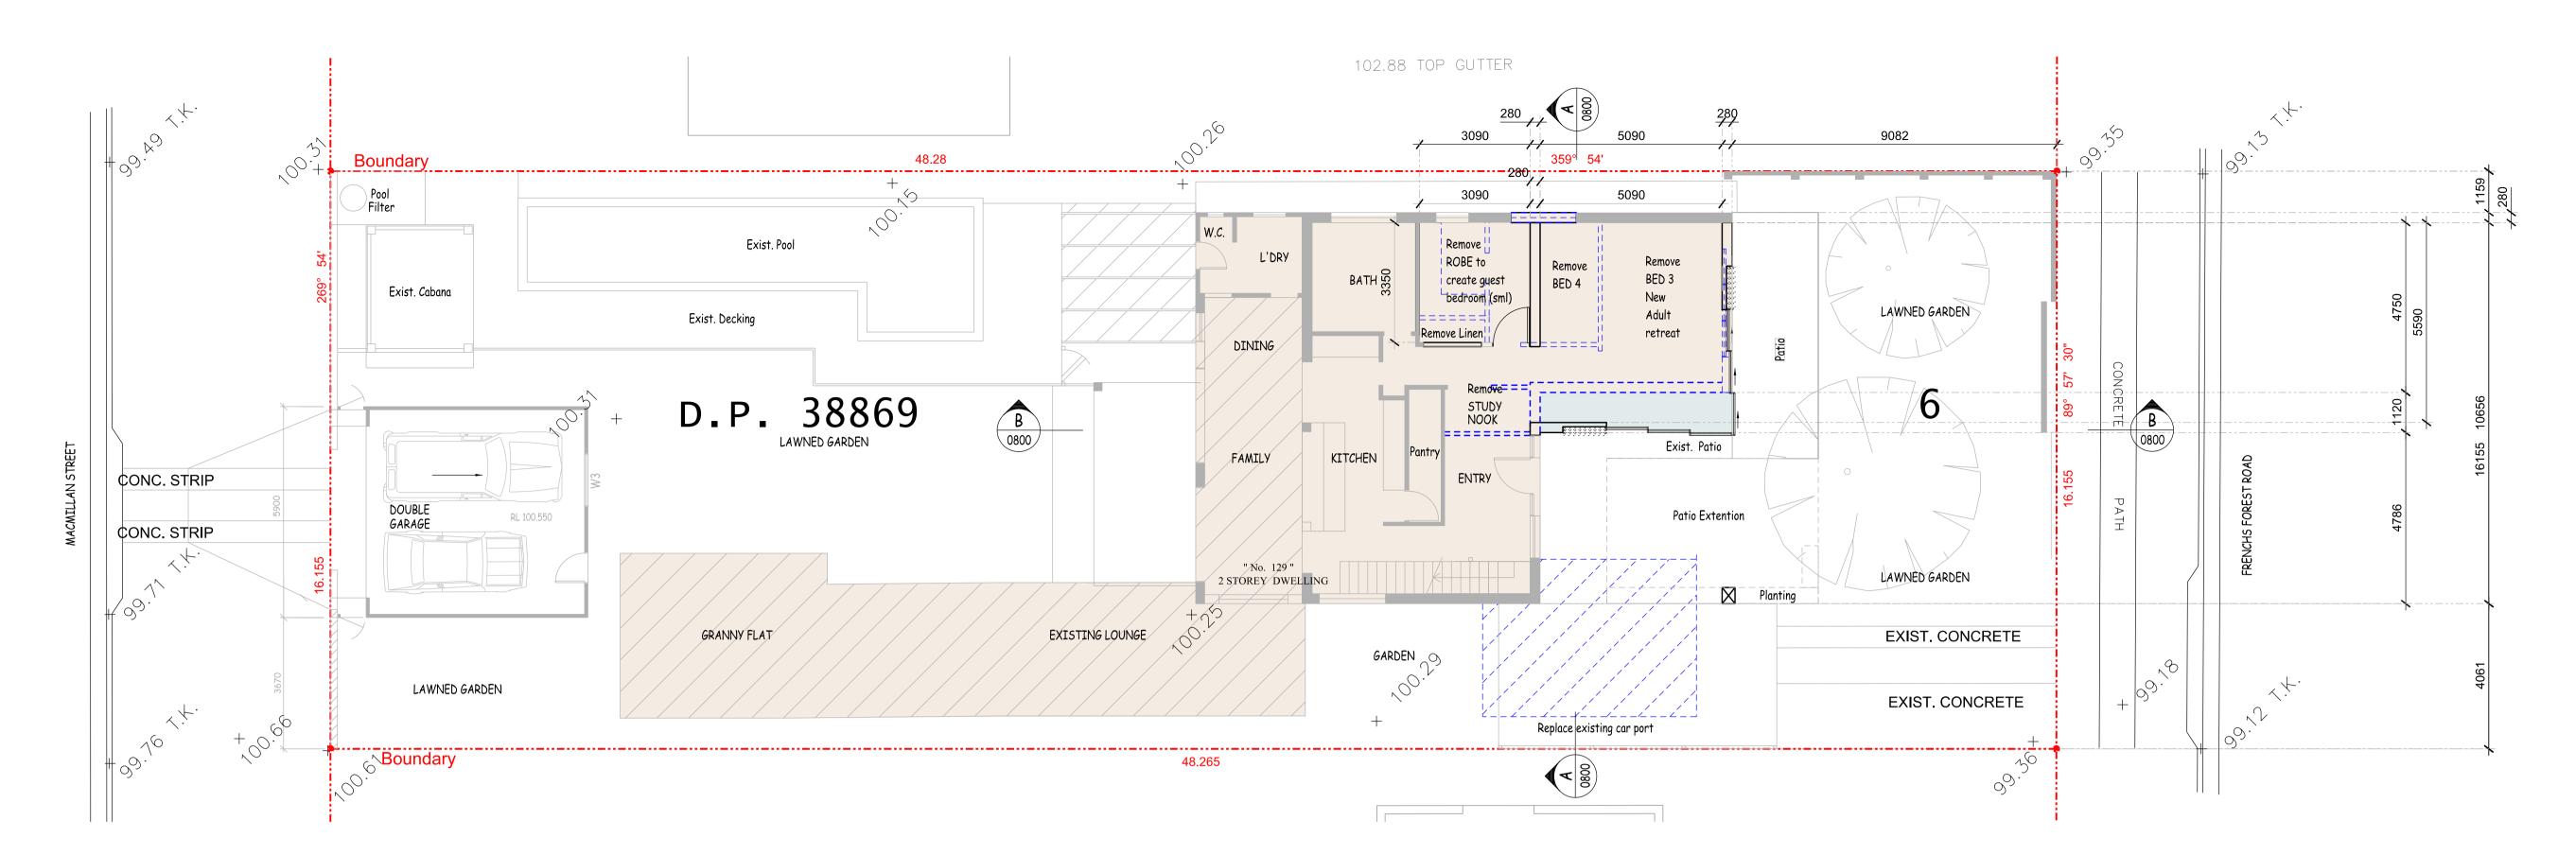

# PRELIMINARY DRAWINGS 129 FRENCHS FOREST ROAD SEAFORTH

DECEMBER 2020

N STR

Level 00 Plan Existing 01 Scale1:50

RET IN ST