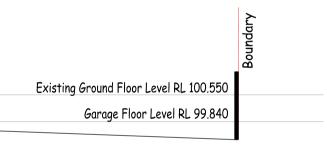

Claire Wroe 129 Frenchs Forrest Road Seaforth NSW 2092

Client

Existing Ground Floor Level RL 100.550 Garage Floor Level RL 99.840