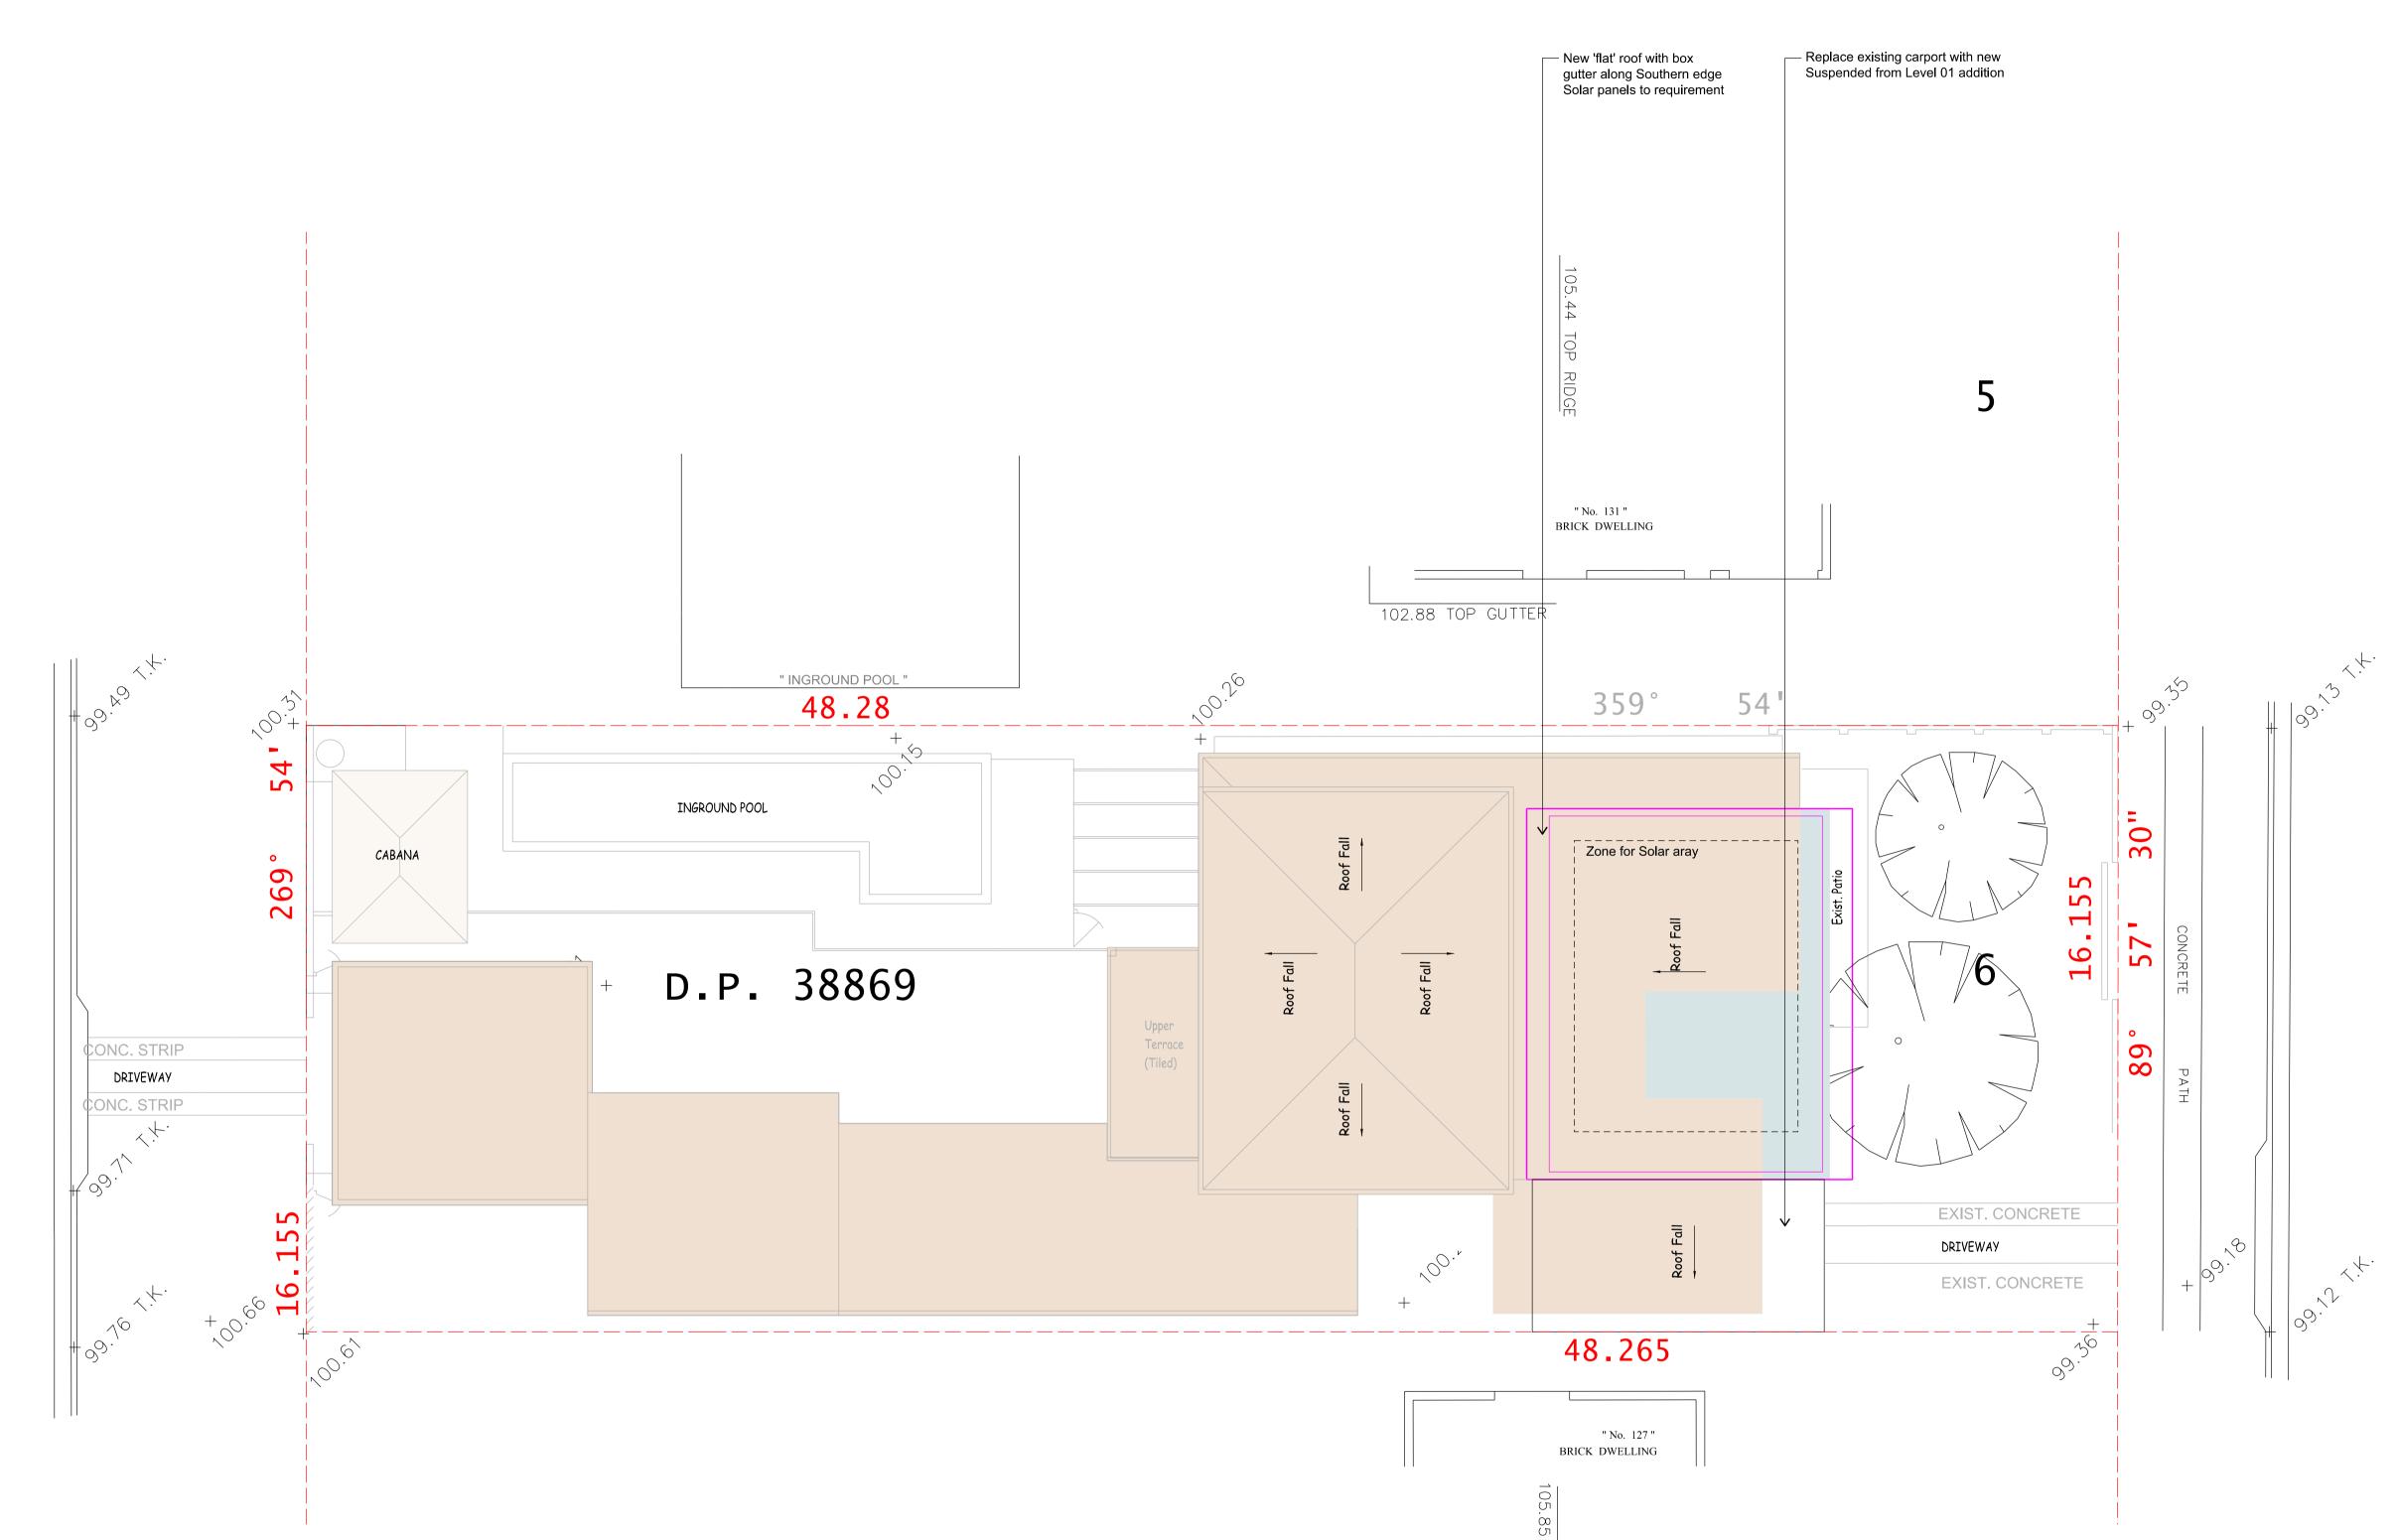

### **DEVELOPMENT APPLICATION**

NOTE: THIS DRAWING IS NOT TO BE USED FOR CONSTRUCTION PURPOSES, IT IS FOR REVIEW OF GENERAL ARRANGEMENT PURPOSES ONLY

| Project            | Drawing Title             |
|--------------------|---------------------------|
| Alterations        | Drawing Title<br>Existing |
| & Additions        | Site Plan                 |
| 129 Frenchs Forest | Rd                        |
| Seaforth NSW 2092  |                           |
| DP 38869 Lot 6     |                           |

Scale 1:50 @ A1 1:100 @ A3 Date 10.12.20 Drawn NS

Project No. **2005** Drawing No. A-0300 Revision DA02

Level 00 Plan Proposed 01 Scale1:50