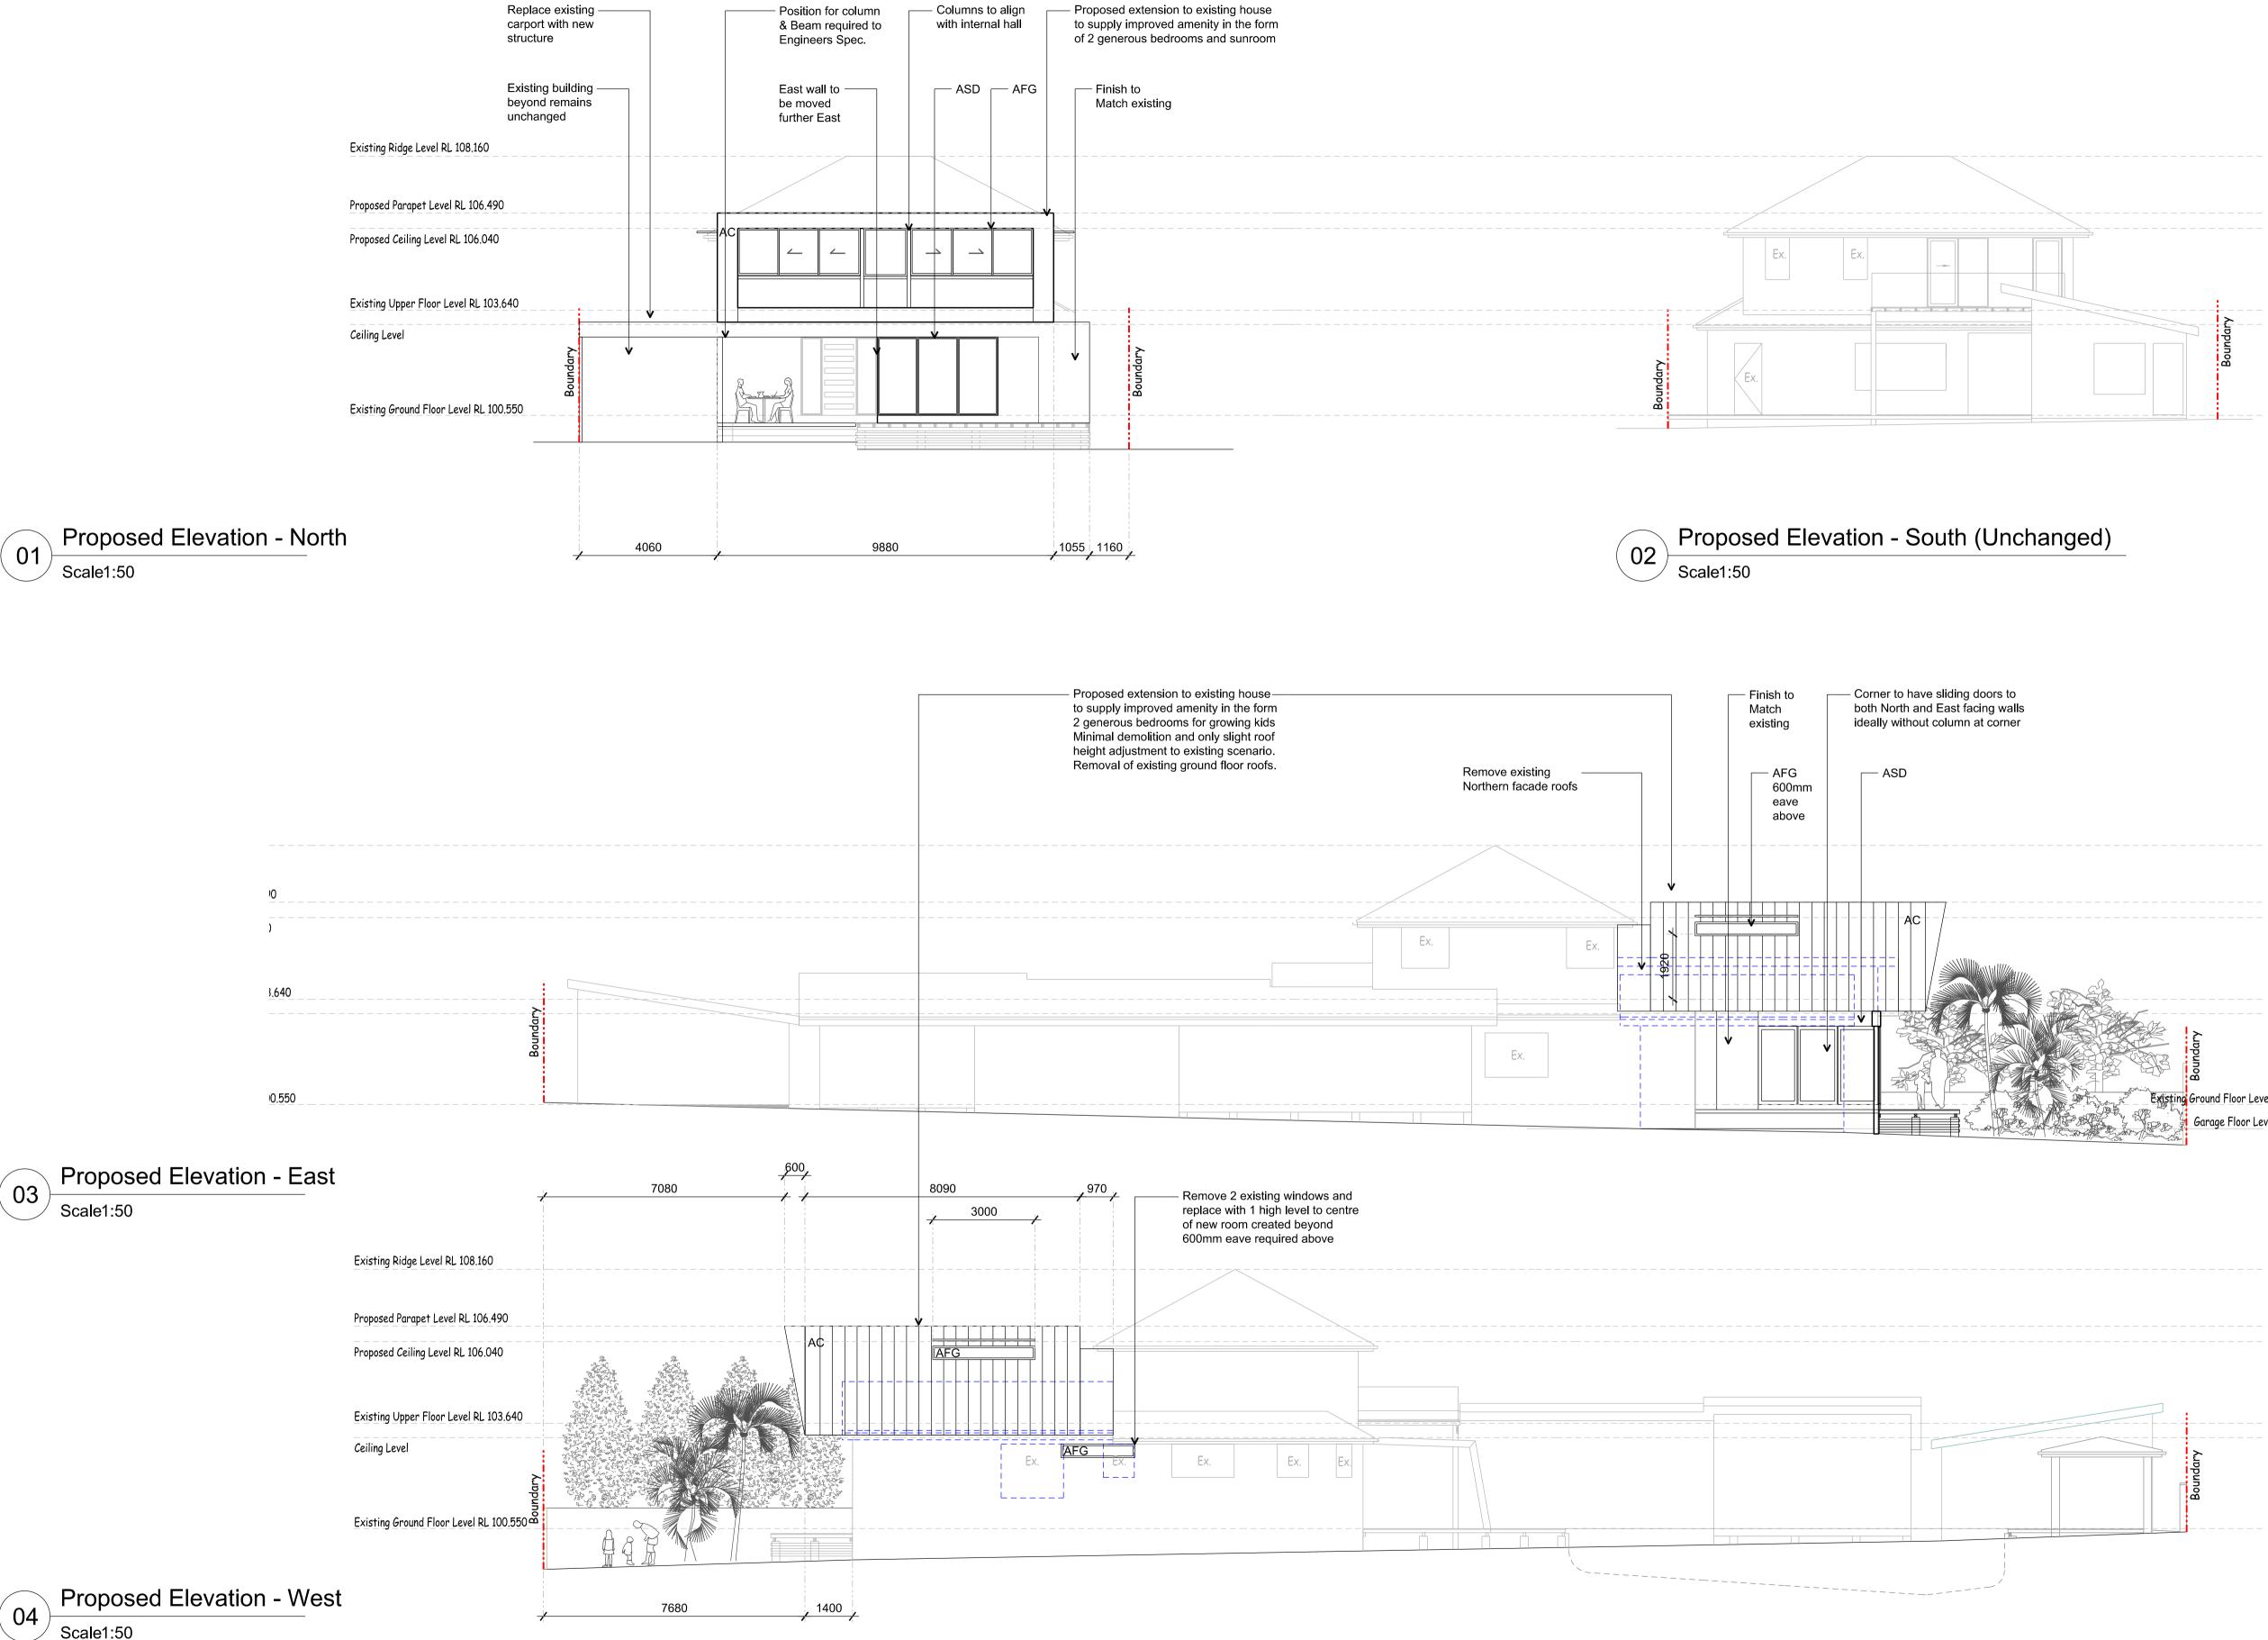

## **Existing Elevation - North**

Scale1:50

Existing Residence Ridge Level RL 25.10

Proposed Garage Ridge Level RL 104.293

Proposed Garage Floor Level RL 100.550

Existing Ridge Level RL 25.10

Existing Upper Floor Level RL 103.710 Ceiling Level Existing Ground Floor Level RL 100.550 🛥 

RL

RT

Legend AB Above Bench AHD Australian Height Datum. AFG Aluminium framed glazing. AC Aluminium Cladding AL Aluminium louvre. ASD Aluminium framed sliding door.

© 2013 Triana corp. P/L T/A N3Design

BR Brick Rendered BP Brick Painted

CP Composite cladding panel. DP Downpipe. FCL Finished ceiling IvI rel. to AHD. FFL Finished floor IvI rel. to AHD. MR Metal roofing. Reduced level relative to AHD. Roof Tiles TC Painted timber cladding to match existing.

TD Timber Dressed TFG Timber framed fixed glazing TGL Timber framed louvres (low E) TL Timber louvres TSD Timber framed glass slide door TSW Timber framed glass slide Window

TN True North UB Under Bench

WB Weather Board

----------

Extent of Existing Building to be Retained. Existing Building to be Retained. Existing Building or Landscaping to be Removed. Extent of New Building. New Building.

Scale1:50

Drawing Issues

### **DEVELOPMENT APPLICATION**

Scale 1:50 @ A1 1:100 @ A3 Date 10.12.20 Drawn NS

Legend AB Above Bench AHD Australian Height Datum. AFG Aluminium framed glazing. AC Aluminium Cladding AL Aluminium louvre. ASD Aluminium framed sliding door.

BR Brick Rendered BP Brick Painted

CP Composite cladding panel.
DP Downpipe.
FCL Finished ceiling IvI rel. to AHD.
FFL Finished floor IvI rel. to AHD.
MR Metal roofing. Reduced level relative to AHD. RL RT Roof Tiles TC Painted timber cladding

to match existing.

TD Timber Dressed TFG Timber framed fixed glazing TGL Timber framed louvres (low E) TL Timber louvres TSD Timber framed glass slide door TSW Timber framed glass slide Window

TN True North UB Under Bench

WB Weather Board

-----\_\_\_\_\_

Extent of Existing Building to be Retained. Existing Building to be Retained. Existing Building or Landscaping to be Removed. Extent of New Building. New Building.

© 2013 Triana corp. P/L T/A N3Design