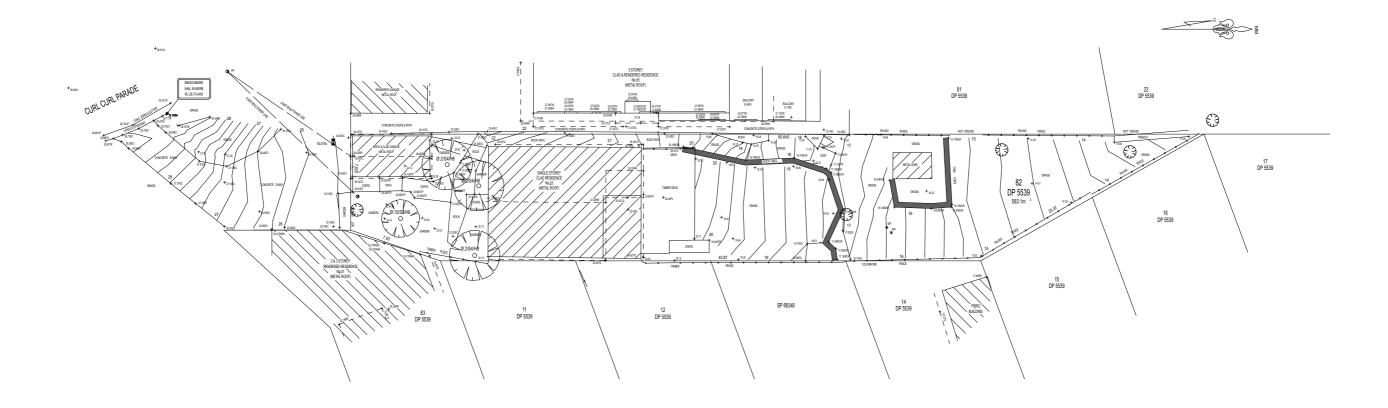

|          | PLAN SHOWING DETAIL & LEVELS  | JOB No.: | 191107     | LGA: NORTHERN BEACHES |
|----------|-------------------------------|----------|------------|-----------------------|
|          | OVER LOT 82 IN DP5539         | PLAN No. | : 191107_A | DATUM: AHD            |
| CLIENT:  | MIKE NIKOTIN                  | DATE:    | 17/05/2019 | SCALE: 1:100@A0       |
| PROJECT: | CURL CURL                     | DRAWN:   | DF         | CONT. INTERVAL: 0.25m |
| ADDRESS: | 3 CURL CURL PARADE, CURL CURL | CHK:     | GS         | SHEET 1 OF 1          |