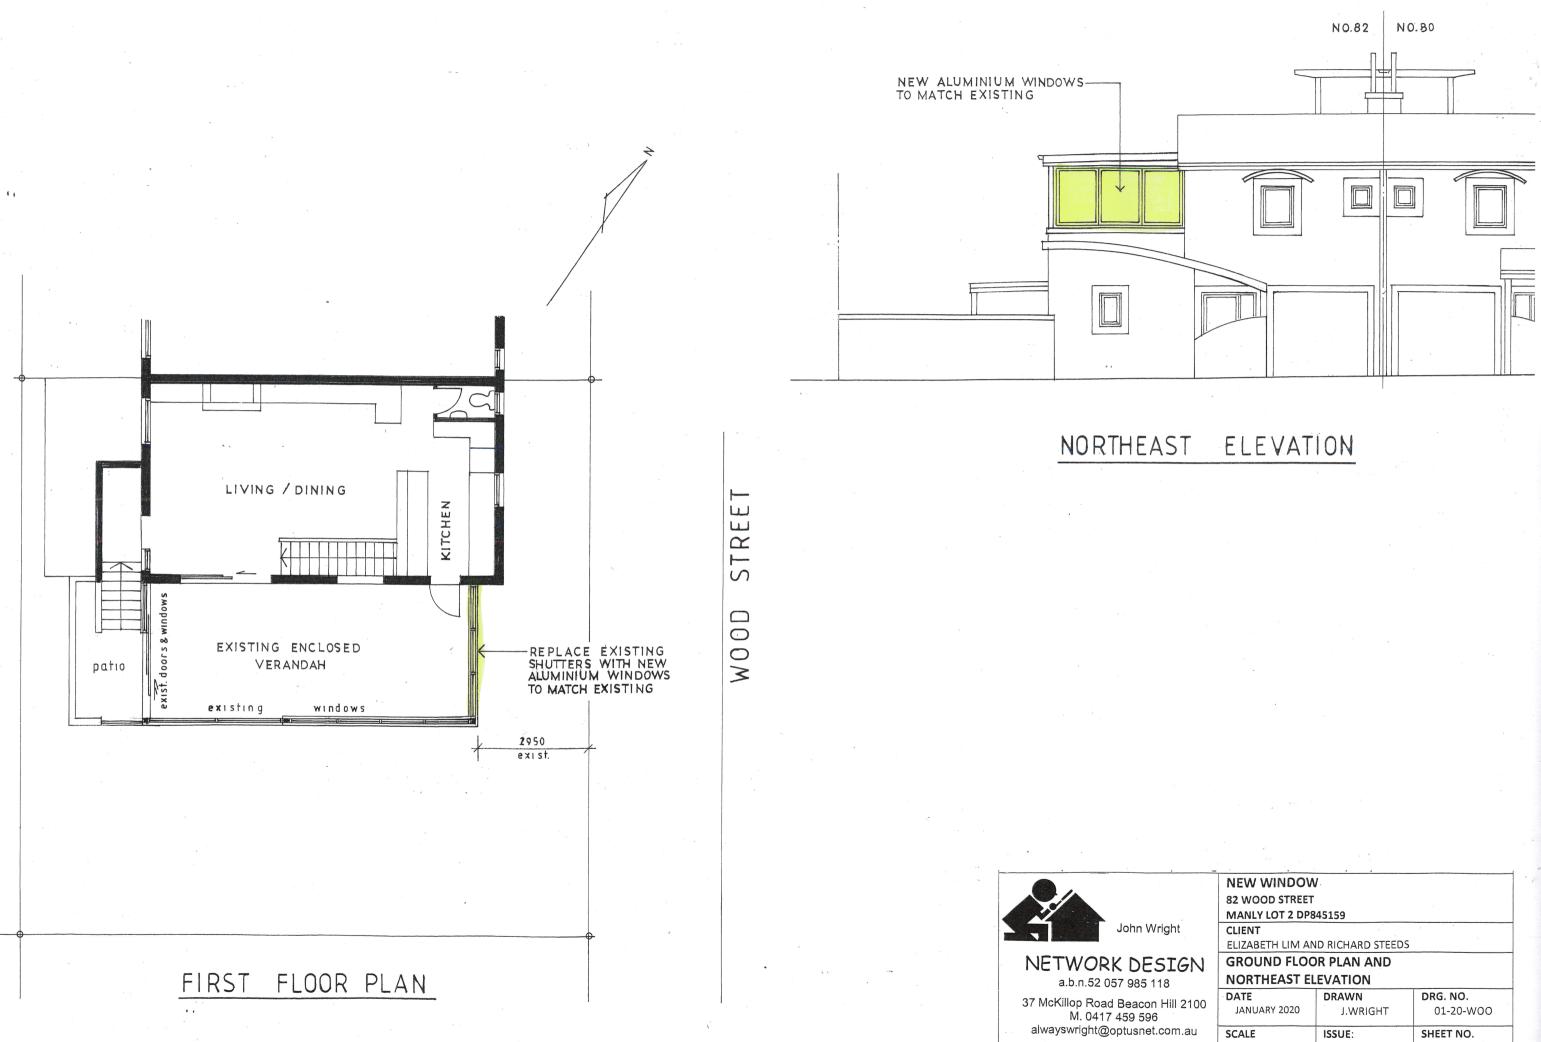

|           | NEW WINDOW                       |          |           |  |  |
|-----------|----------------------------------|----------|-----------|--|--|
|           | 82 WOOD STREET                   |          |           |  |  |
|           | MANLY LOT 2 DP845159             |          |           |  |  |
| right     | CLIENT                           |          |           |  |  |
|           | ELIZABETH LIM AND RICHARD STEEDS |          |           |  |  |
| SIGN      | GROUND FLOOR PLAN AND            |          |           |  |  |
| 18        | NORTHEAST ELEVATION              |          |           |  |  |
|           | DATE                             | DRAWN    | DRG. NO.  |  |  |
| Hill 2100 | JANUARY 2020                     | J.WRIGHT | 01-20-WOO |  |  |
| com.au    | SCALE                            | ISSUE:   | SHEET NO. |  |  |
|           | 1:100                            | DA       | 1         |  |  |