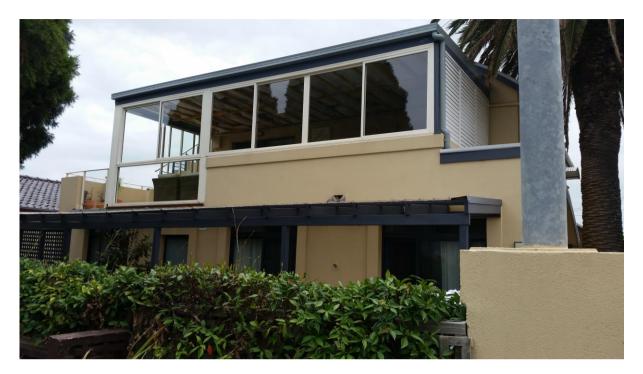

## **Schedule of Colours and Materials**

New Window 82 Wood Street, Manly

NEW WINDOW TO REPLACE EXISTING SHUTTERS TO BE WHITE ALUMINIUM TO MATCH EXISTING