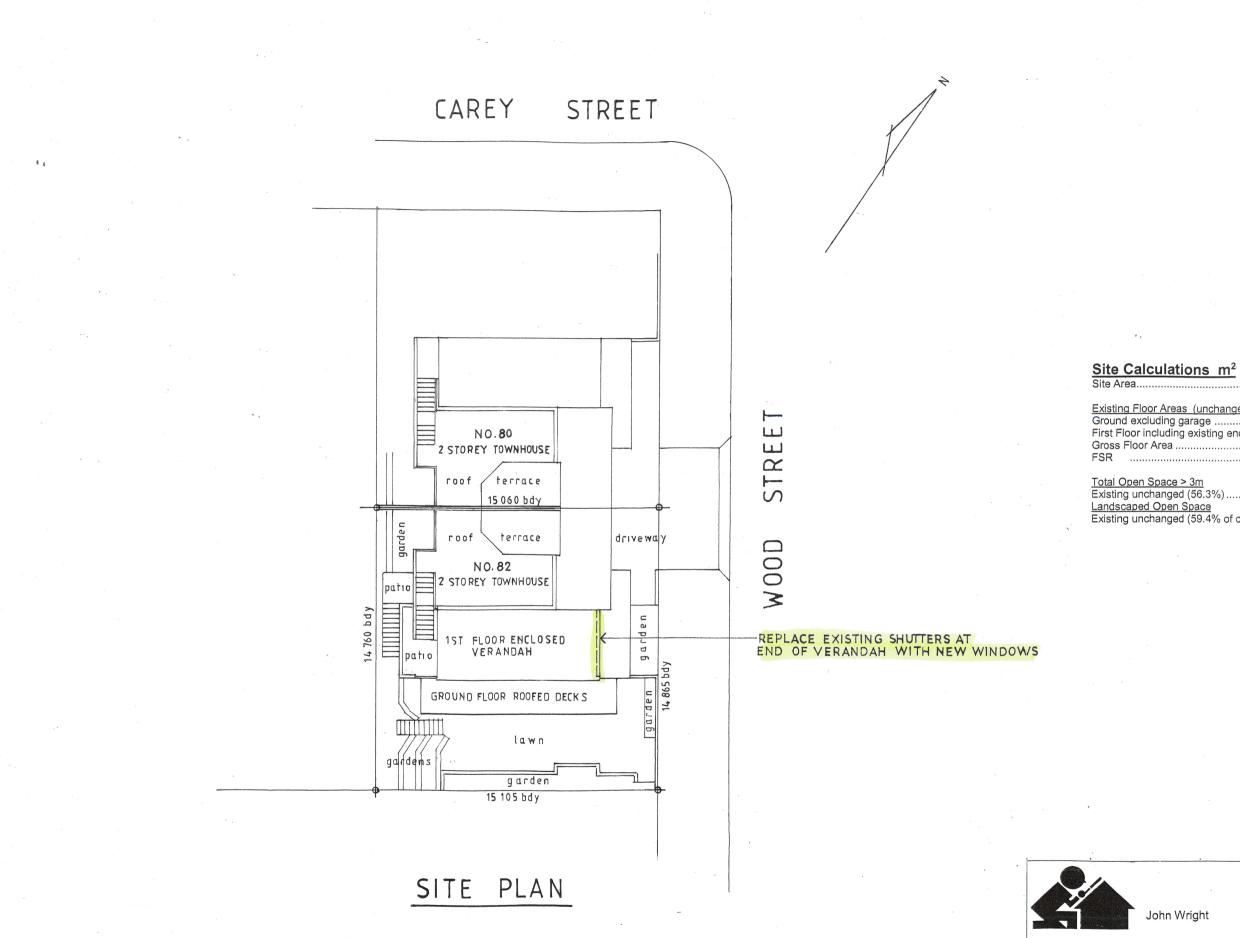

۰.

NETWORK DES a.b.n.52 057 985 118

37 McKillop Road Beacon H M. 0417 459 596 alwayswright@optusnet.cc

| s (unchanged)<br>arage |
|------------------------|
| <u>* 3m</u><br>(56.3%) |
| (59.4% of open space)  |

|           | NEW WINDOW                       |          |           |  |  |
|-----------|----------------------------------|----------|-----------|--|--|
| -         | 82 WOOD STREET                   |          |           |  |  |
|           | MANLY LOT 2 DP845159             |          |           |  |  |
| right     | CLIENT                           |          |           |  |  |
|           | ELIZABETH LIM AND RICHARD STEEDS |          |           |  |  |
| IGN       | SITE PLAN                        |          |           |  |  |
| 8         | DATE                             | DRAWN    | DRG. NO.  |  |  |
| Hill 2100 | JANUARY 2020                     | J.WRIGHT | 01-20-WOO |  |  |
| ·         | SCALE                            | ISSUE:   | SHEET NO. |  |  |
| om.au     | 1:200                            | DA       | 2         |  |  |