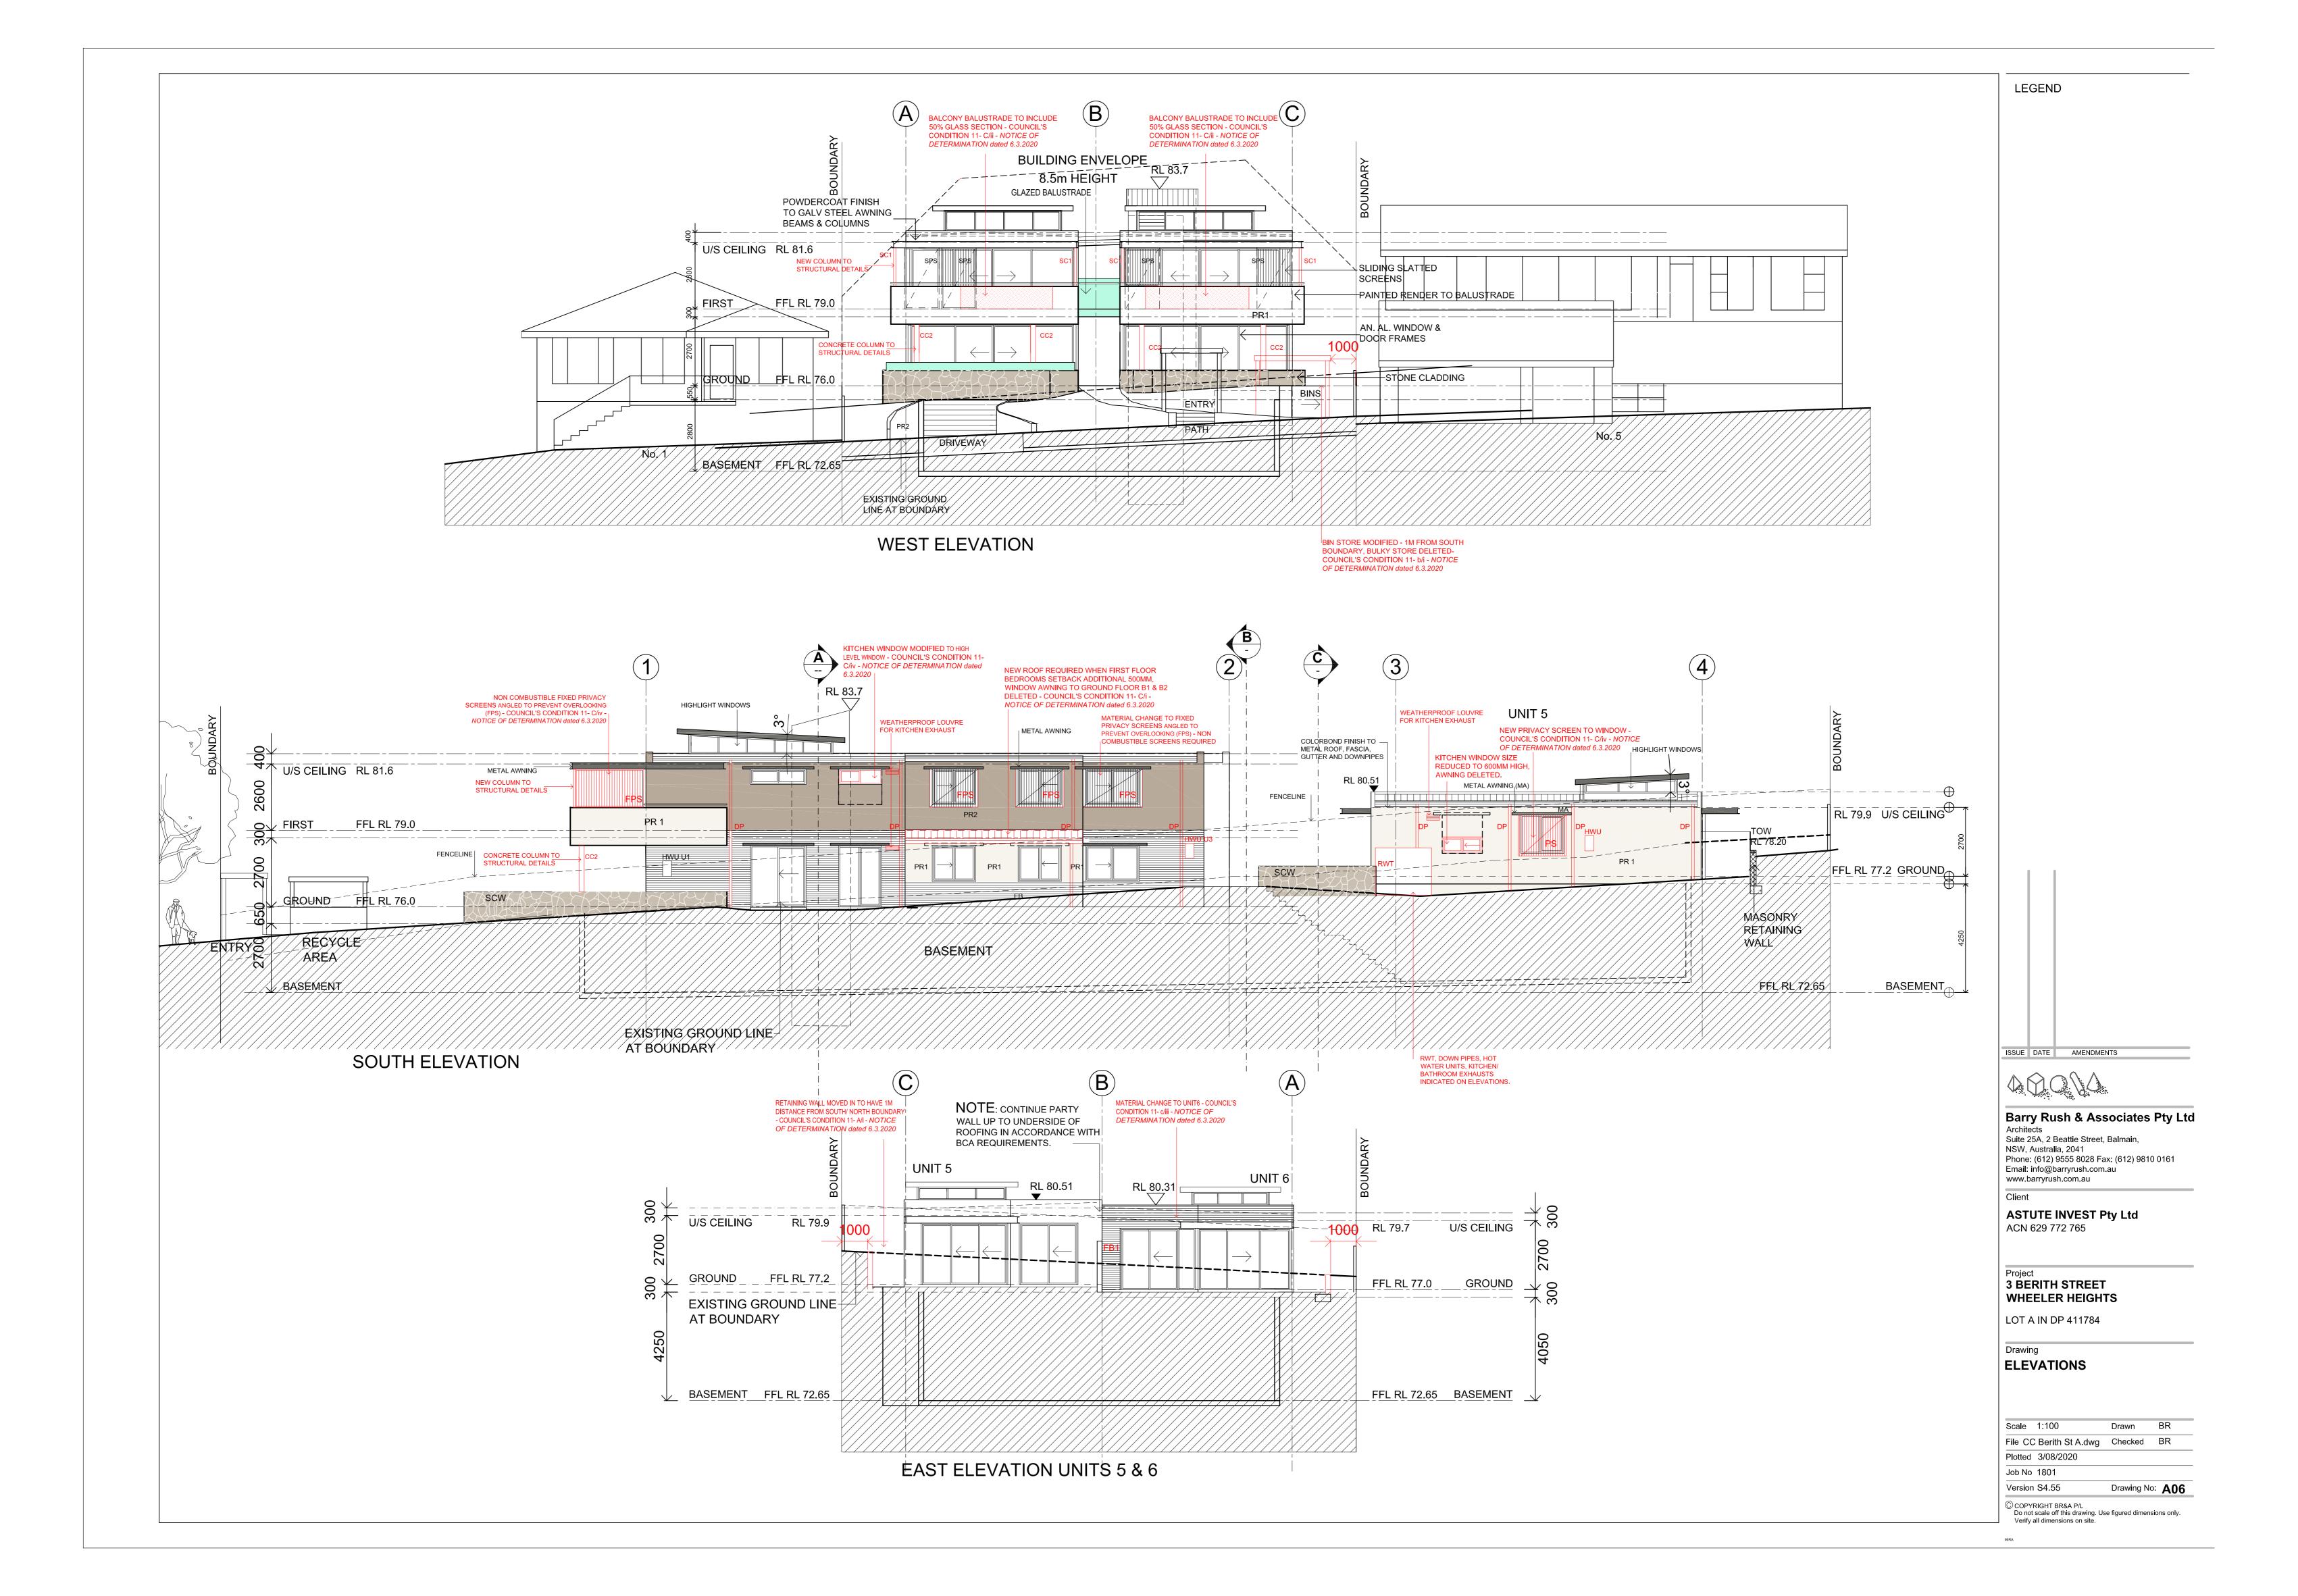

## 3 BERITH STREET WHEELER HEIGHTS LIST OF DRAWINGS FOR S4.55 DA REVISIONS

A01 LOCATION DIAGRAM

A02 BASEMENT

A03 SITE & GROUND FLOOR PLAN

A04 FIRST FLOOR PLAN

A05 ROOF PLAN

A06 ELEVATIONS

A07 NORTH & INTERNAL ELEVATIONS