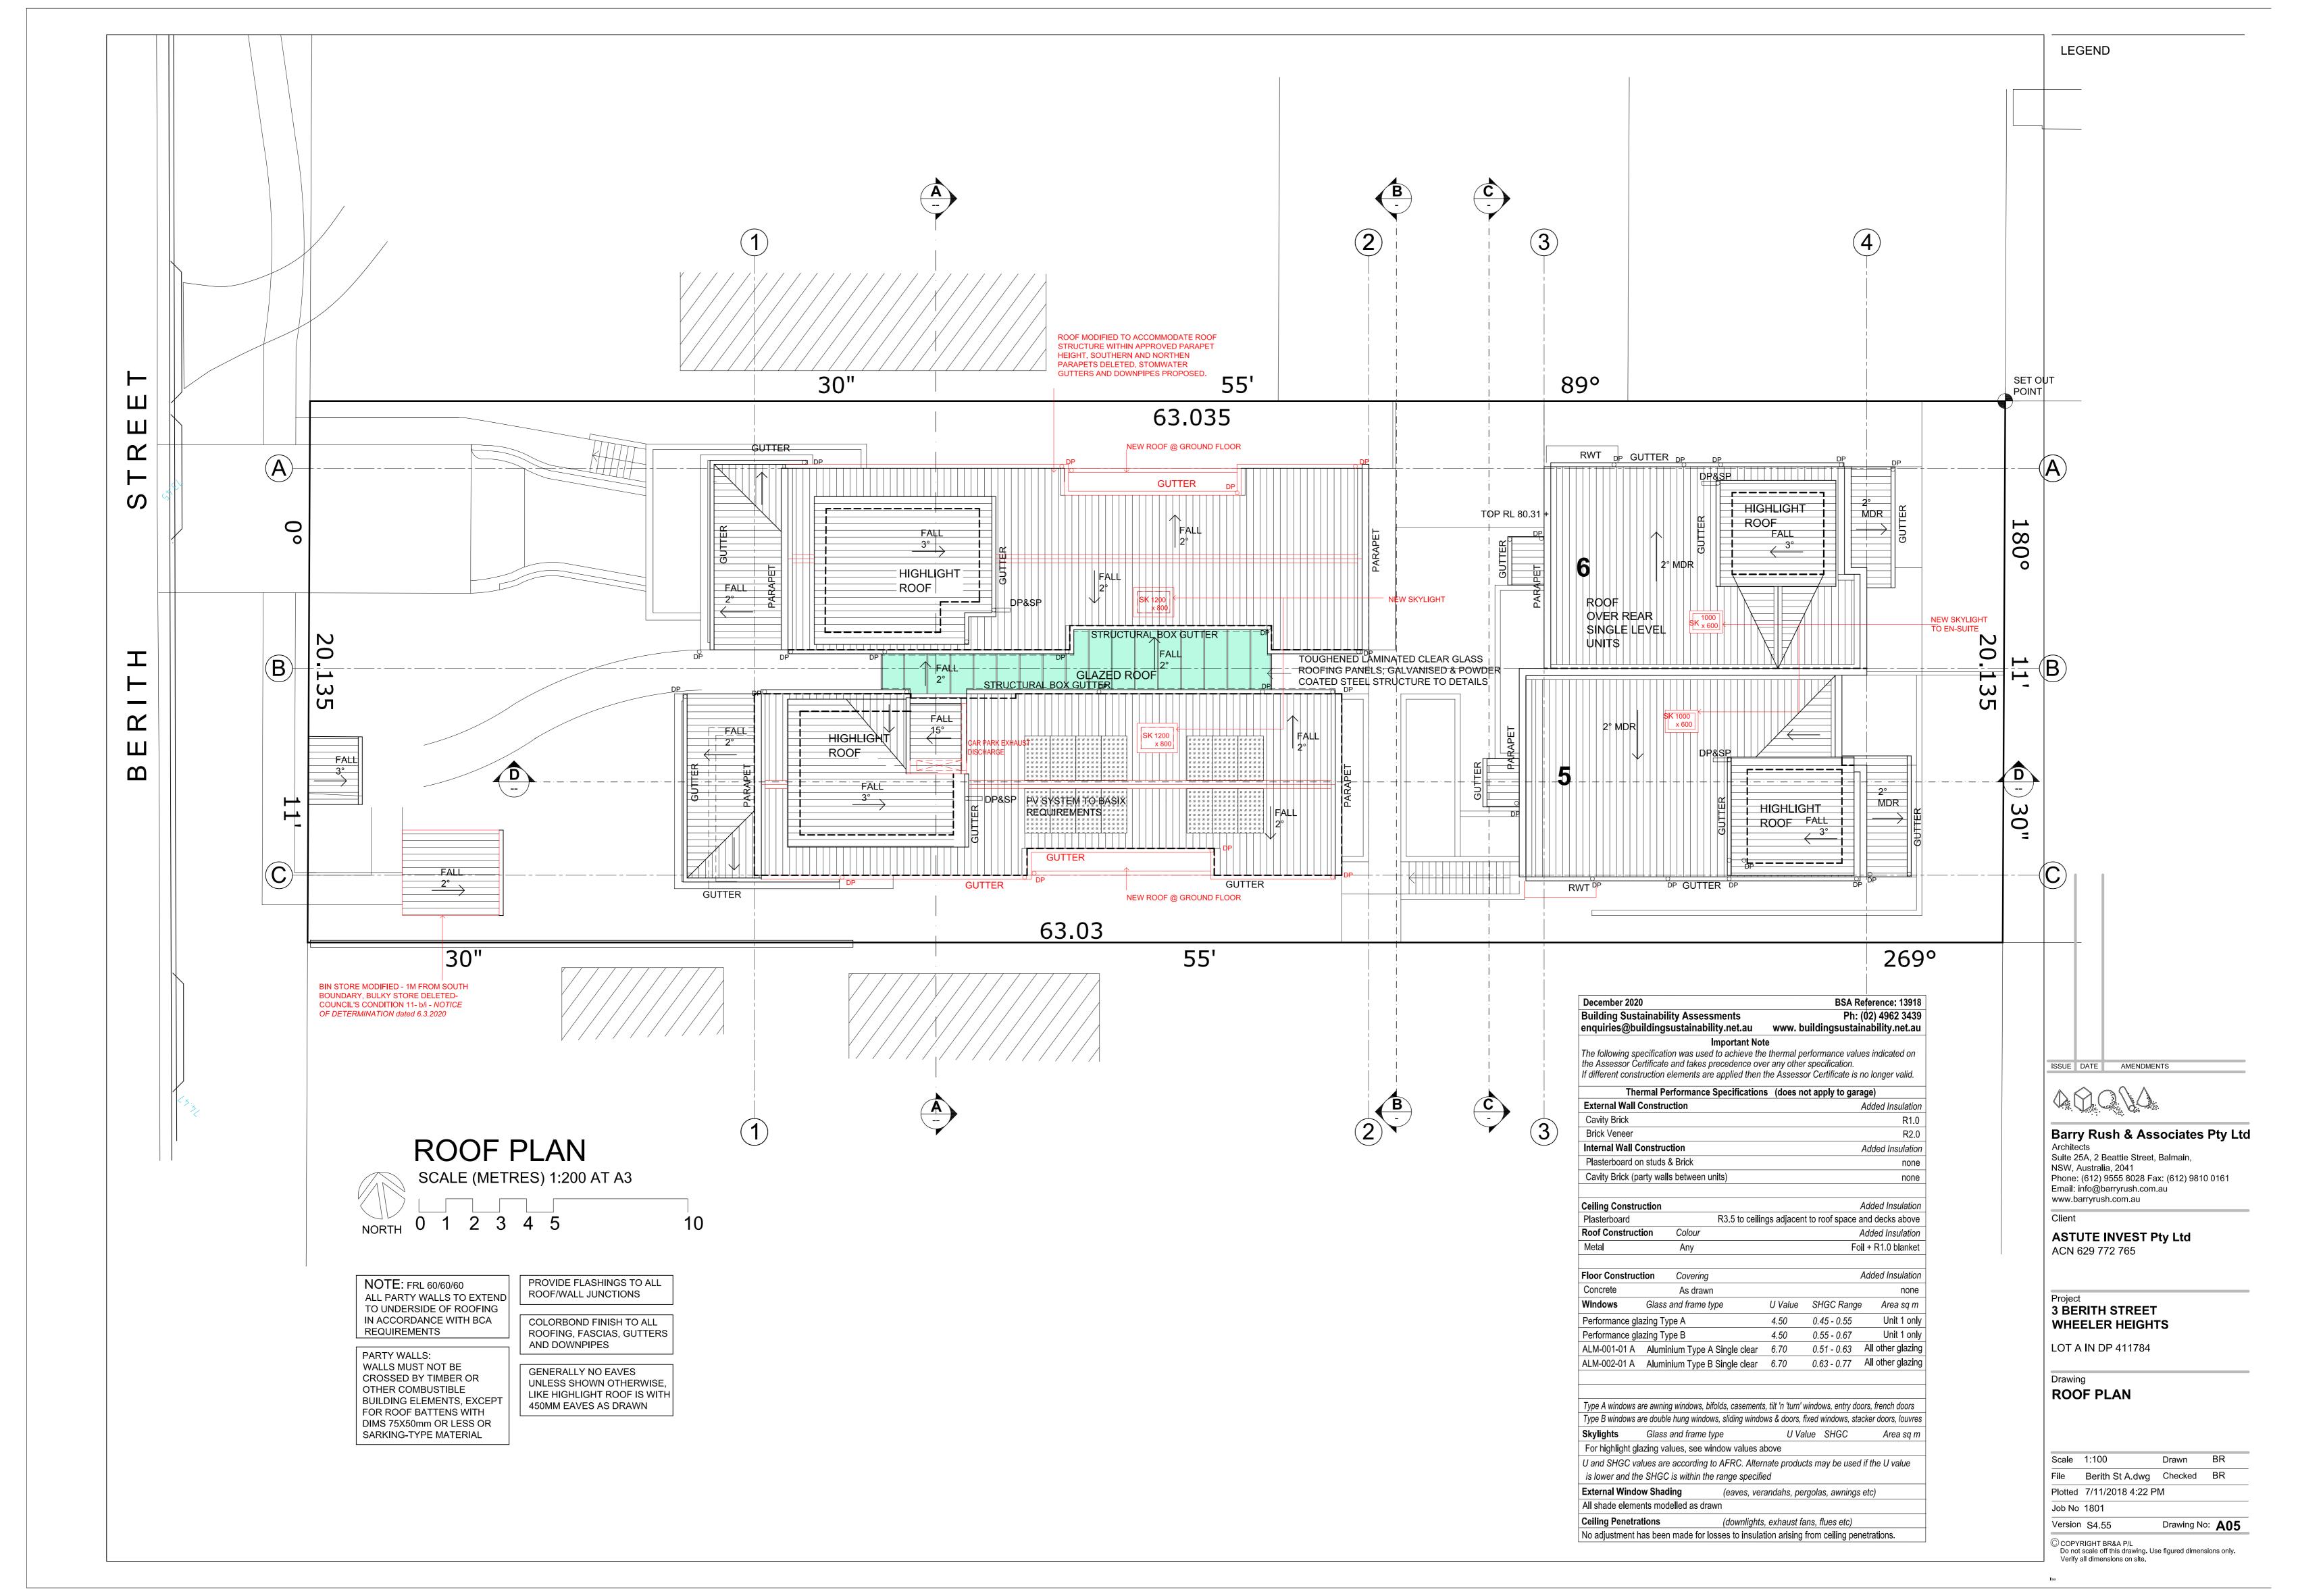

## 3 BERITH STREET WHEELER HEIGHTS LIST OF DRAWINGS FOR S4.55 DA REVISIONS

A01 LOCATION DIAGRAM

A02 BASEMENT

A03 SITE & GROUND FLOOR PLAN

A04 FIRST FLOOR PLAN

A05 ROOF PLAN

A06 ELEVATIONS

A07 NORTH & INTERNAL ELEVATIONS