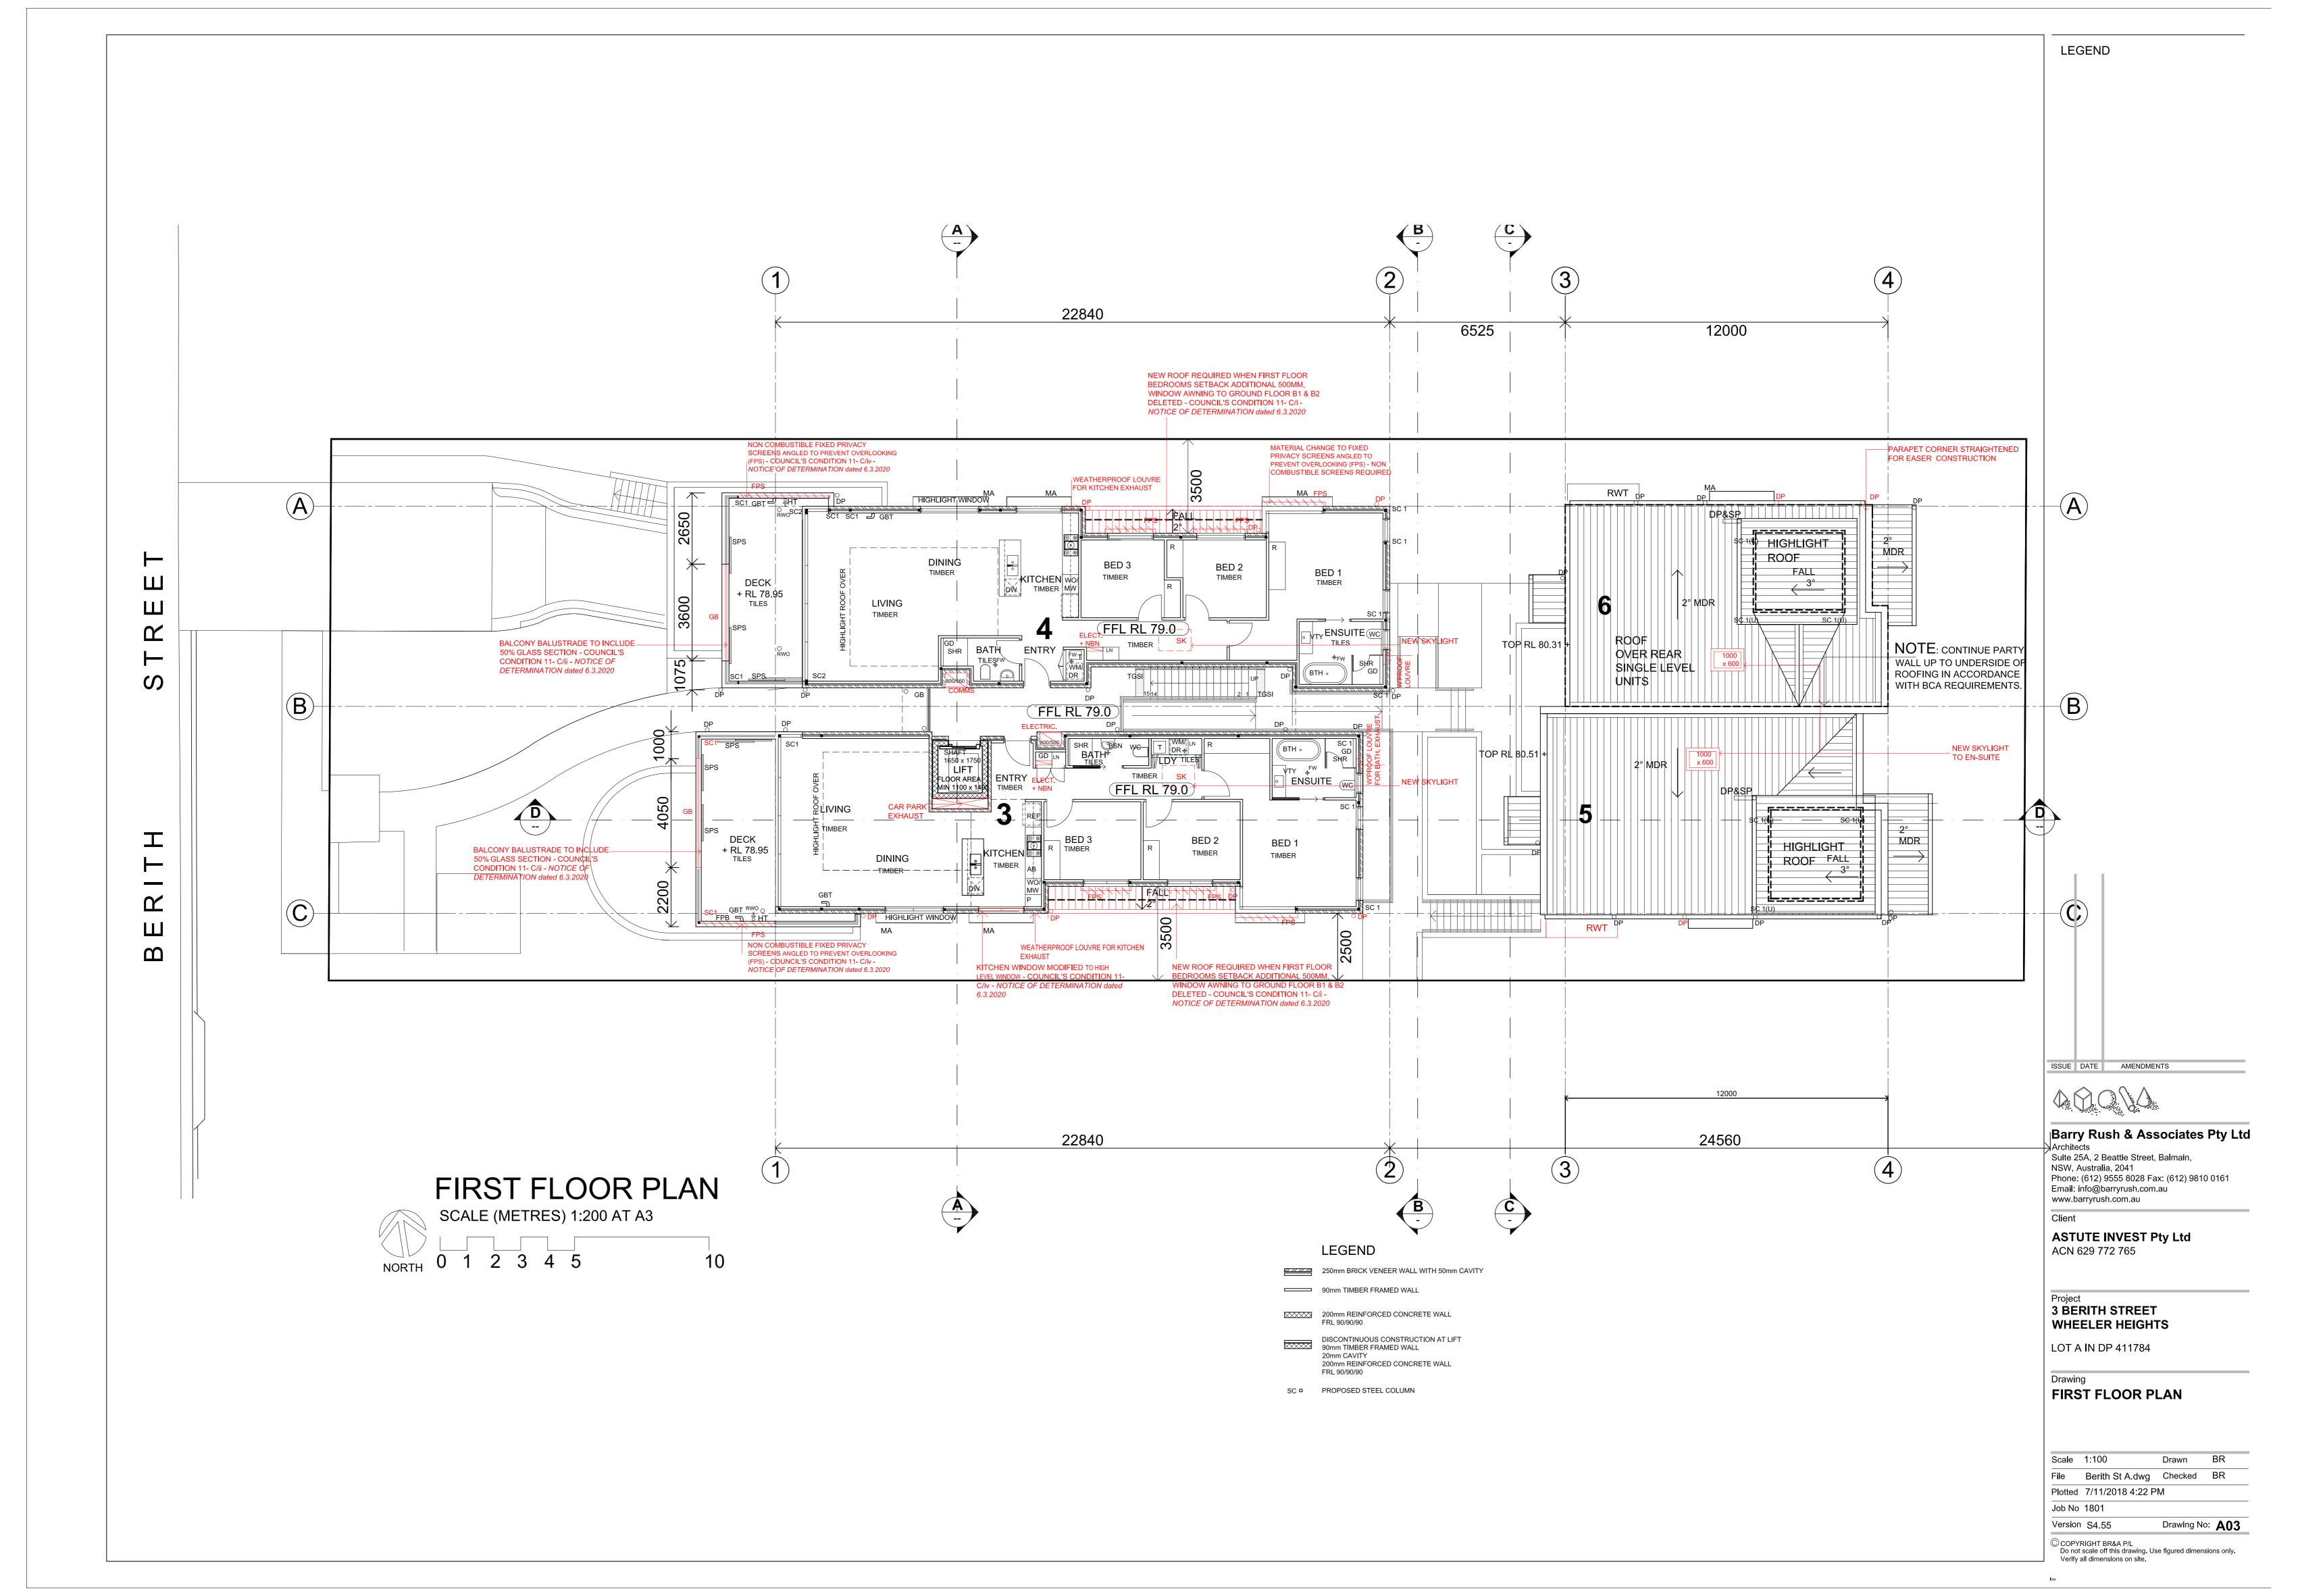

## 3 BERITH STREET WHEELER HEIGHTS LIST OF DRAWINGS FOR S4.55 DA REVISIONS

A01 LOCATION DIAGRAM

A02 BASEMENT

A03 SITE & GROUND FLOOR PLAN

A04 FIRST FLOOR PLAN

A05 ROOF PLAN

A06 ELEVATIONS

A07 NORTH & INTERNAL ELEVATIONS