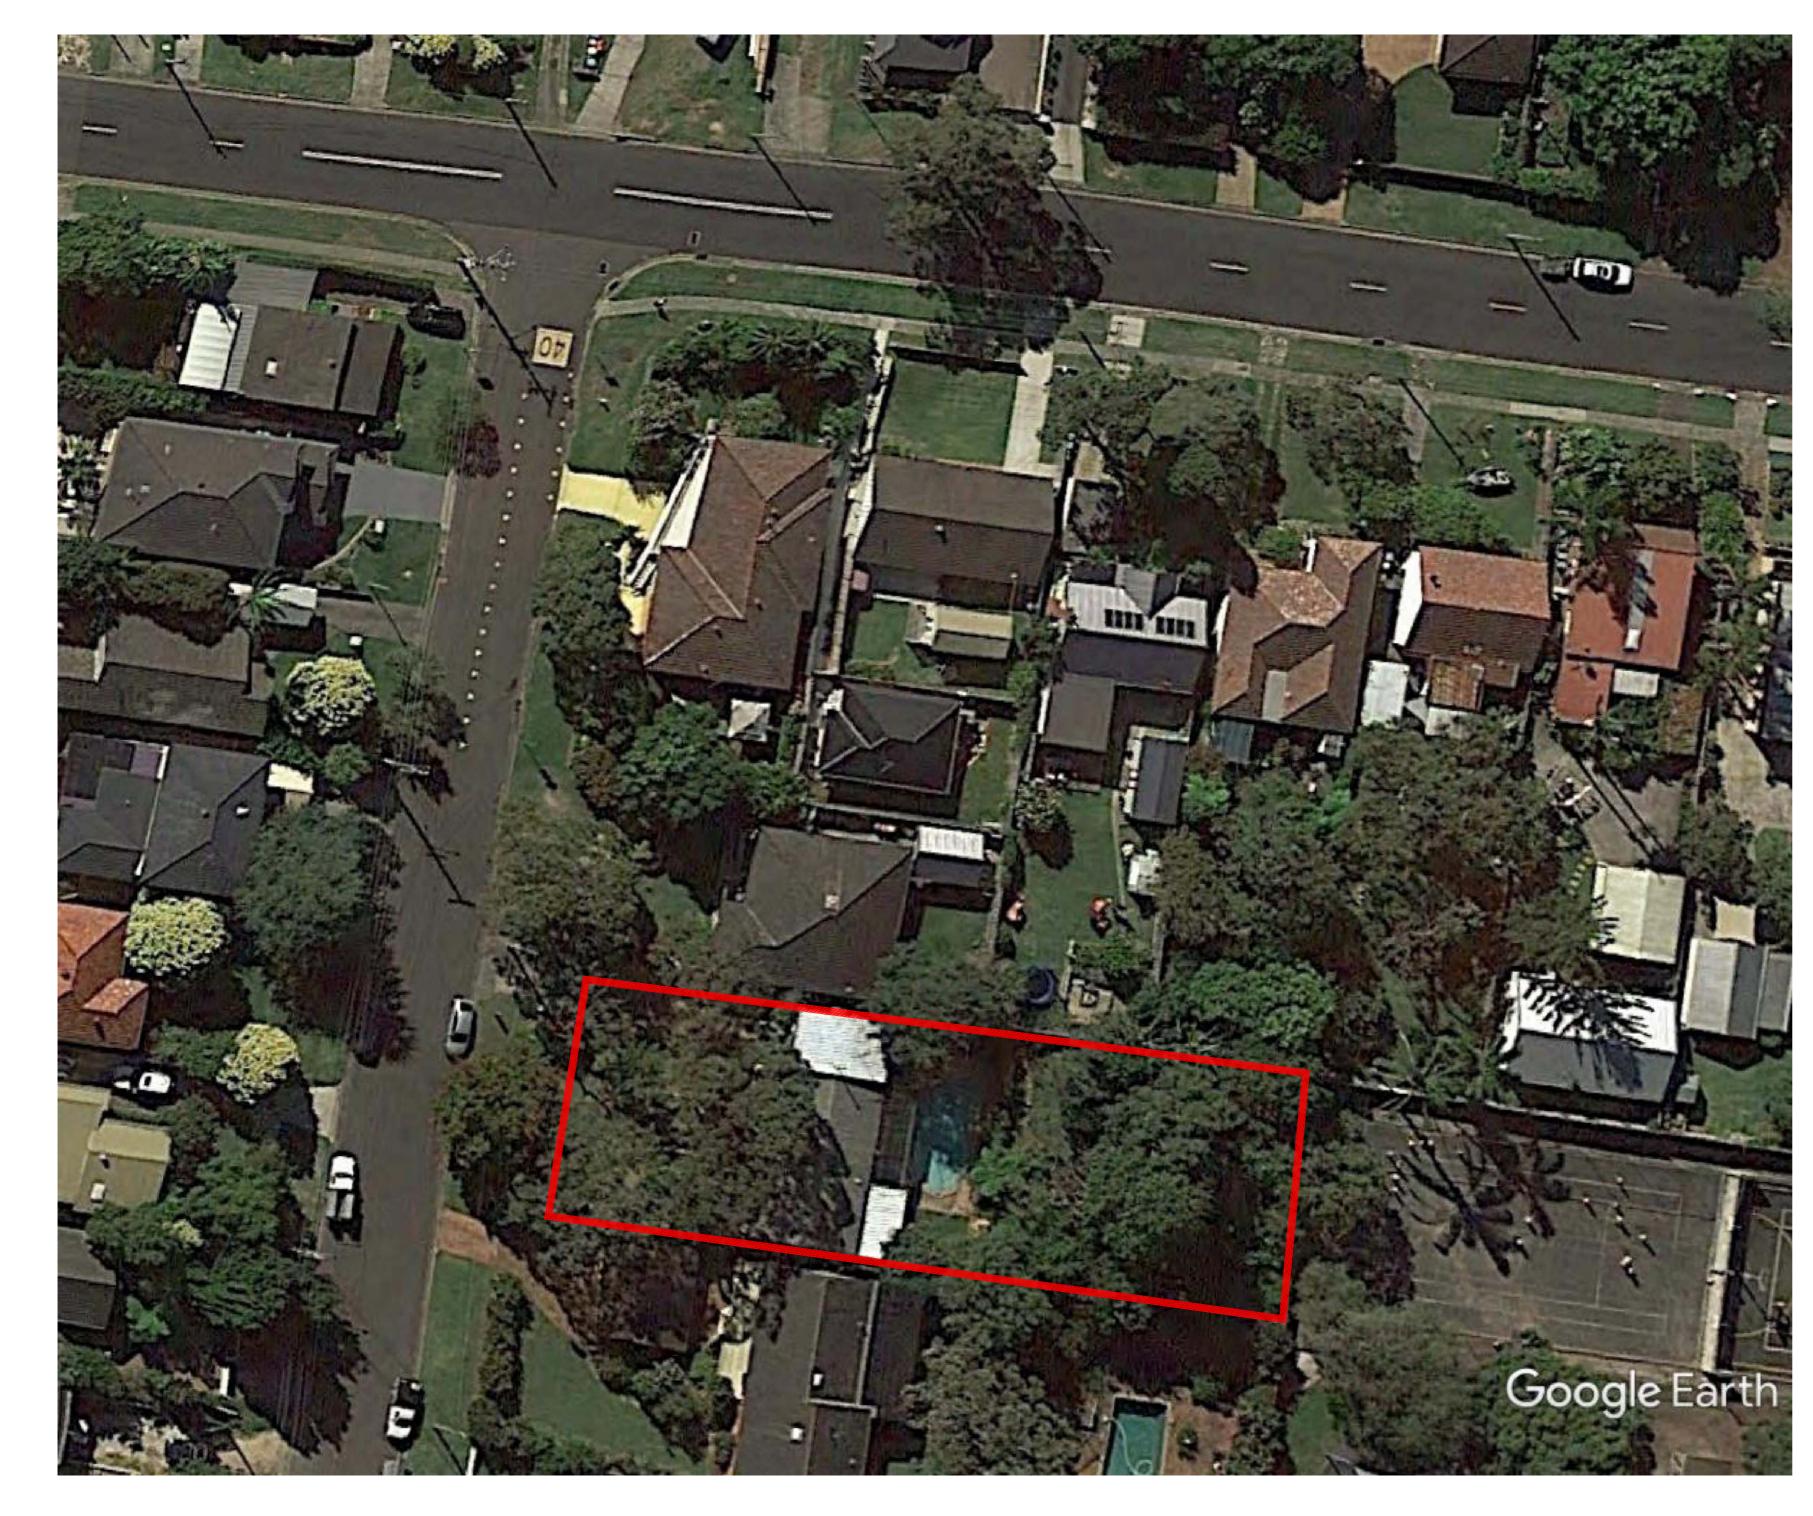

## LOCATION DIAGRAM

**ASTUTE INVEST Pty Ltd** ACN 629 772 765

**3 BERITH STREET** WHEELER HEIGHTS

LOT A IN DP 411784

LOCATION DIAGRAM

File DA Berith St A.dwgChecked BR Plotted 7/11/2018 4:22 PM

Job No 1801 Version S4.55

© COPYRIGHT BR&A P/L
Do not scale off this drawing. Use figured dimensions only.