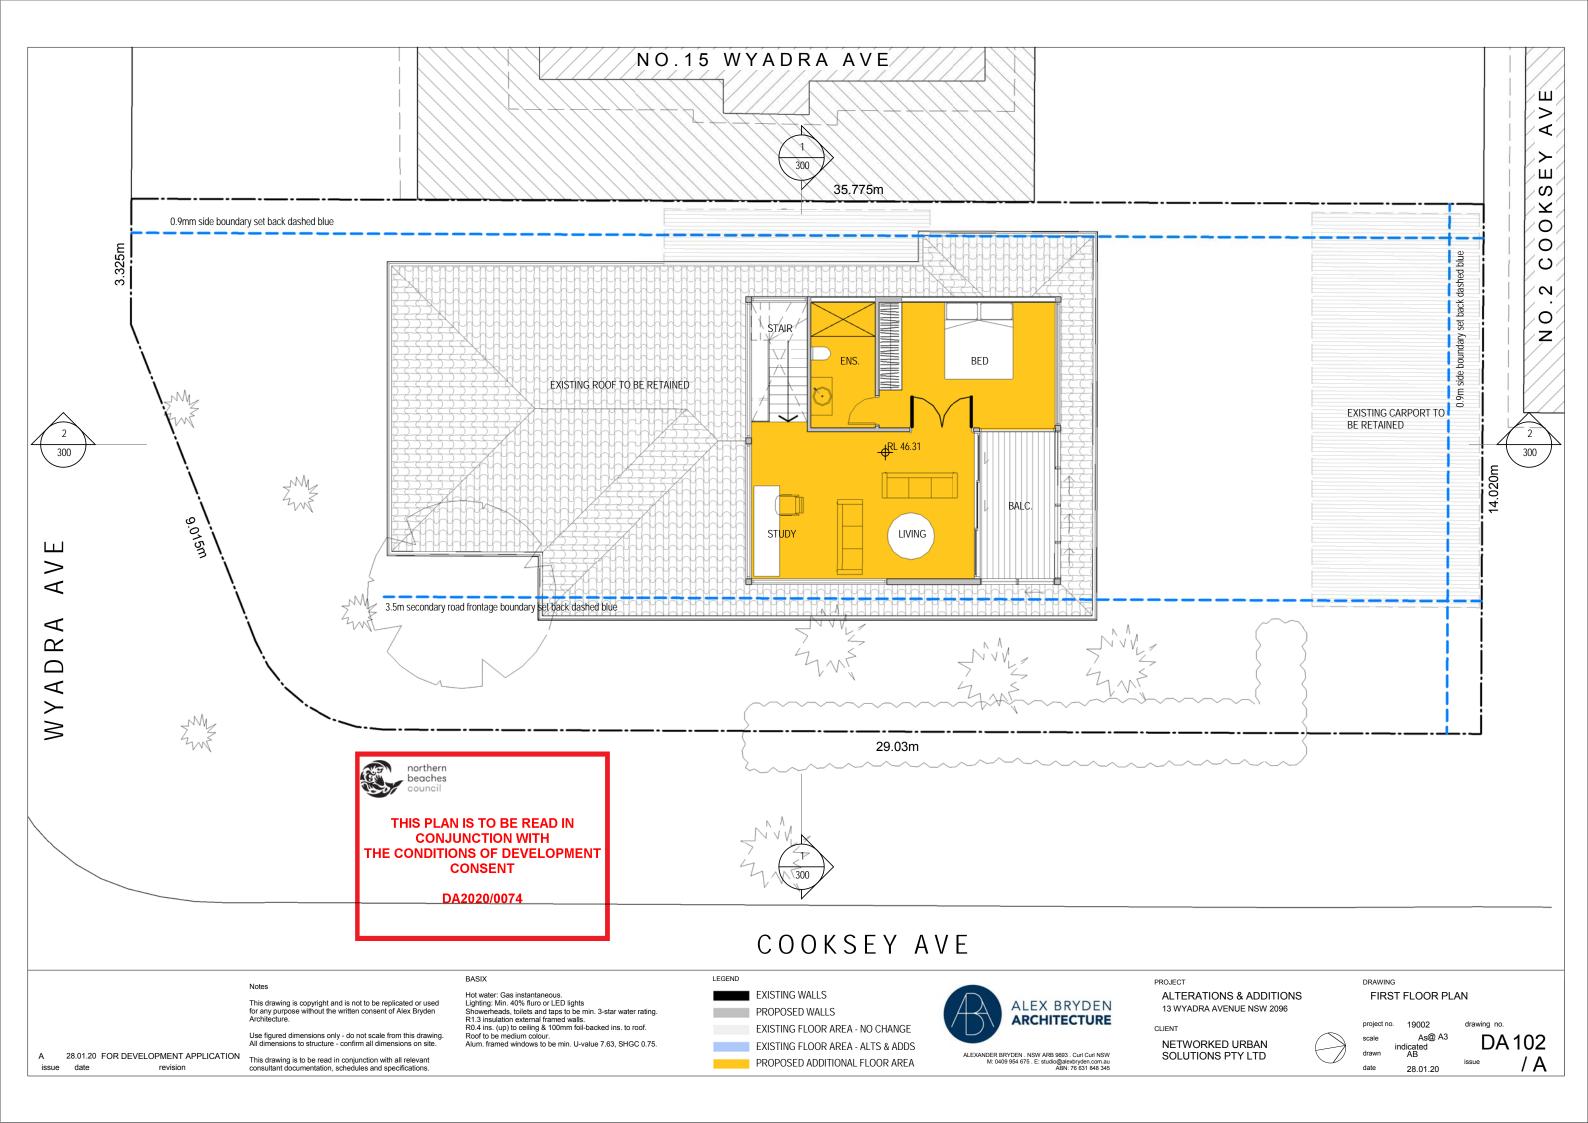

LEGEND

EXISTING DWELLING TO BE RETAINED

This drawing is copyright and is not to be replicated or used for any purpose without the written consent of Alex Bryden Architecture.

Use figured dimensions only - do not scale from this drawing. All dimensions to structure - confirm all dimensions on site.