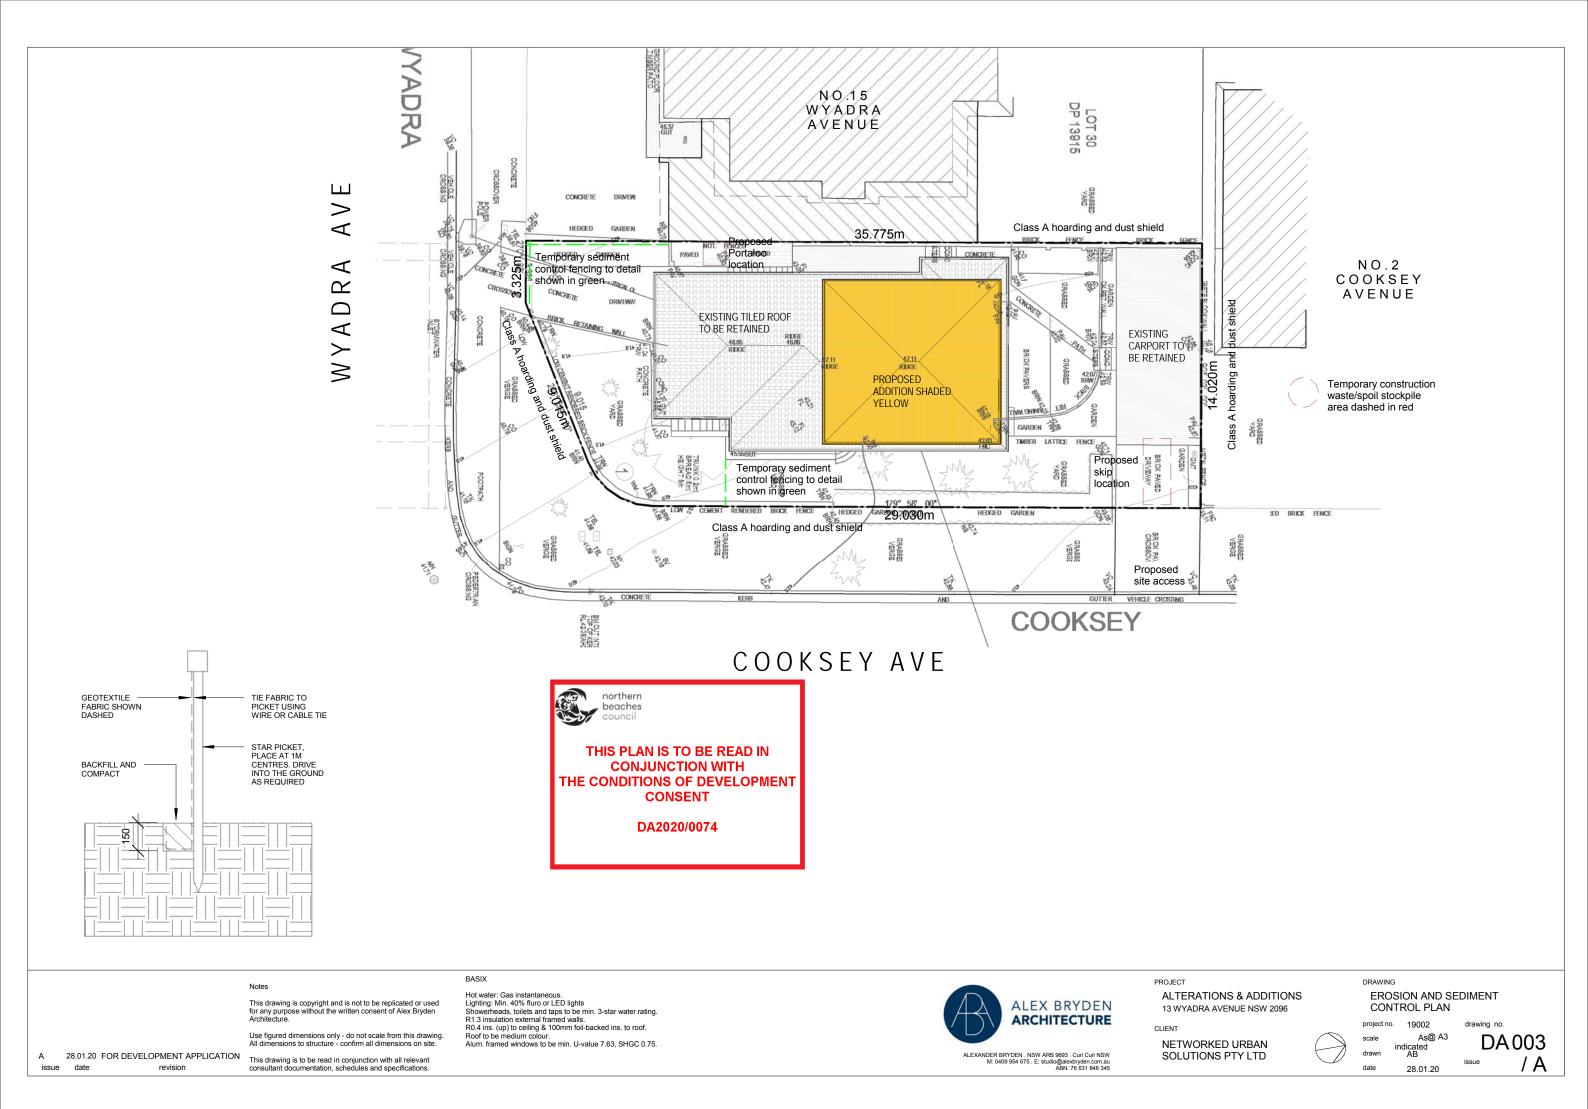

## FINISHES SCHEDULE

WC - WEATHERBOARD CLADDING

MD - METAL DECK ROOFING

GW - TIMBER FRAMED WINDOWS

LS - LOUVRE SCREENS

This drawing is copyright and is not to be replicated or used for any purpose without the written consent of Alex Bryden Architecture.

Use figured dimensions only - do not scale from this drawing. All dimensions to structure - confirm all dimensions on site.

This drawing is to be read in conjunction with all relevant consultant documentation, schedules and specifications.