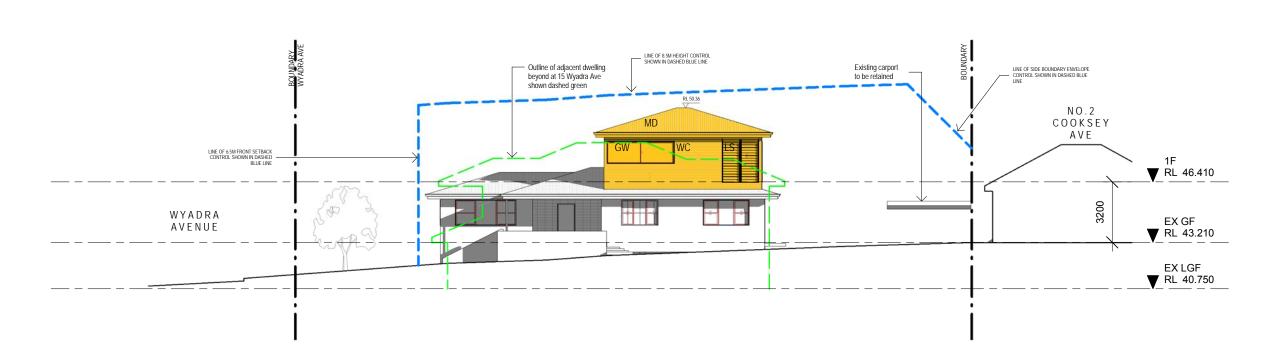

KEY (SEE SCHEDULES FOR DETAILS)

GW - TIMBER FRAMED WINDOWS LS - LOUVRE SCREENS MD - METAL DECK ROOF WC - WEATHERBOARD CLADDING

PROPOSED ALTERATIONS AND ADDITIONS EXISTING DWELLING TO BE RETAINED

PROJECT **ALTERATIONS & ADDITIONS** 13 WYADRA AVENUE NSW 2096

CLIENT

NETWORKED URBAN SOLUTIONS PTY LTD

DRAWING

**ELEVATIONS 2** 

19002 As@ A3 scale indicated AB drawn 28.01.20

drawing no. **DA201** 

28.01.20 FOR DEVELOPMENT APPLICATION issue date revision

ALEXANDER BRYDEN . NSW ARB 9693 . Curl Curl NSW M: 0409 954 675 . E: studio@alexbryden.com.au ABN: 76 631 848 345