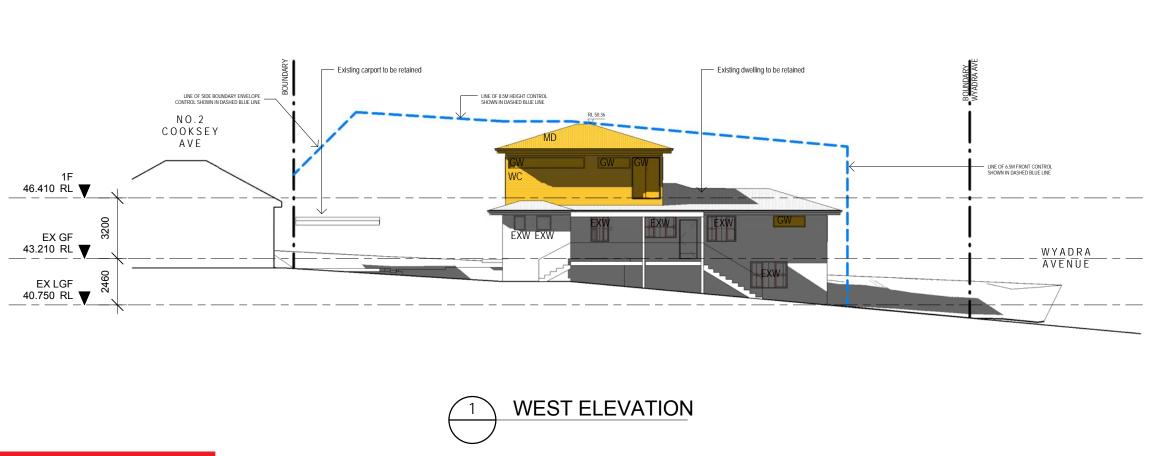

KEY (SEE SCHEDULES FOR DETAILS)

GW - TIMBER FRAMED WINDOWS LS - LOUVRE SCREENS MD - METAL DECK ROOF WC - WEATHERBOARD CLADDING

PROPOSED ALTERATIONS AND ADDITIONS EXISTING DWELLING TO BE RETAINED

PROJECT **ALTERATIONS & ADDITIONS** 13 WYADRA AVENUE NSW 2096

CLIENT

NETWORKED URBAN SOLUTIONS PTY LTD

DRAWING

**ELEVATIONS 2** 

19002 As@ A3 scale indicated AB drawn 28.01.20

drawing no. **DA201** 

28.01.20 FOR DEVELOPMENT APPLICATION issue date revision

ALEXANDER BRYDEN . NSW ARB 9693 . Curl Curl NSW M: 0409 954 675 . E: studio@alexbryden.com.au ABN: 76 631 848 345