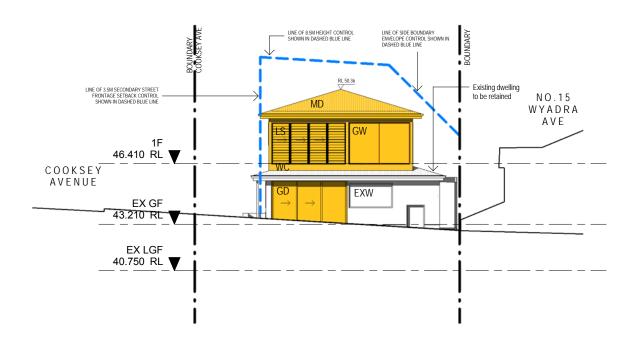

KEY (SEE SCHEDULES FOR DETAILS)

GW - TIMBER FRAMED WINDOWS LS - LOUVRE SCREENS MD - METAL DECK ROOF WC - WEATHERBOARD CLADDING

PROPOSED ALTERATIONS AND ADDITIONS ALEX BRYDEN

**ARCHITECTURE** 

PROJECT **ALTERATIONS & ADDITIONS** 13 WYADRA AVENUE NSW 2096

CLIENT

NETWORKED URBAN SOLUTIONS PTY LTD

DRAWING

**ELEVATIONS 1** 19002

As@ A3 scale indicated AB drawn 28.01.20

drawing no. **DA200** 

issue date

28.01.20 FOR DEVELOPMENT APPLICATION revision This drawing is to be read in conjunction with all relevant consultant documentation, schedules and specifications.