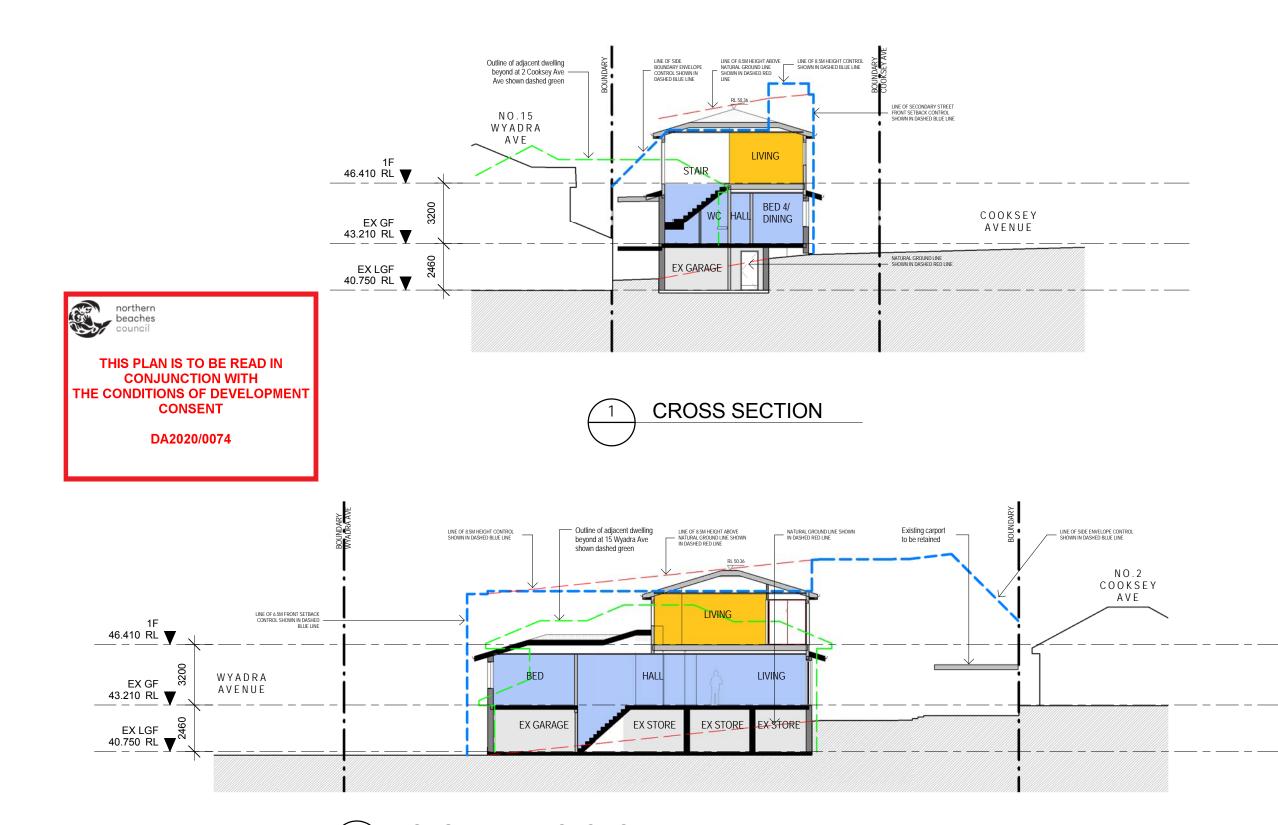

This drawing is to be read in conjunction with all relevant consultant documentation, schedules and specifications.

KEY (SEE SCHEDULES FOR DETAILS)

GW - TIMBER FRAMED WINDOWS LS - LOUVRE SCREENS MD - METAL DECK ROOF WC - WEATHERBOARD CLADDING

PROJECT

**ALTERATIONS & ADDITIONS** 13 WYADRA AVENUE NSW 2096

CLIENT

NETWORKED URBAN SOLUTIONS PTY LTD

DRAWING SECTIONS 1

> 19002 As@ A3 scale indicated AB drawn 05.03.20

drawing no. **DA300** 

05.03.20 FOR ADDITIONAL INFORMATION 28.01.20 FOR DEVELOPMENT APPLICATION date revision