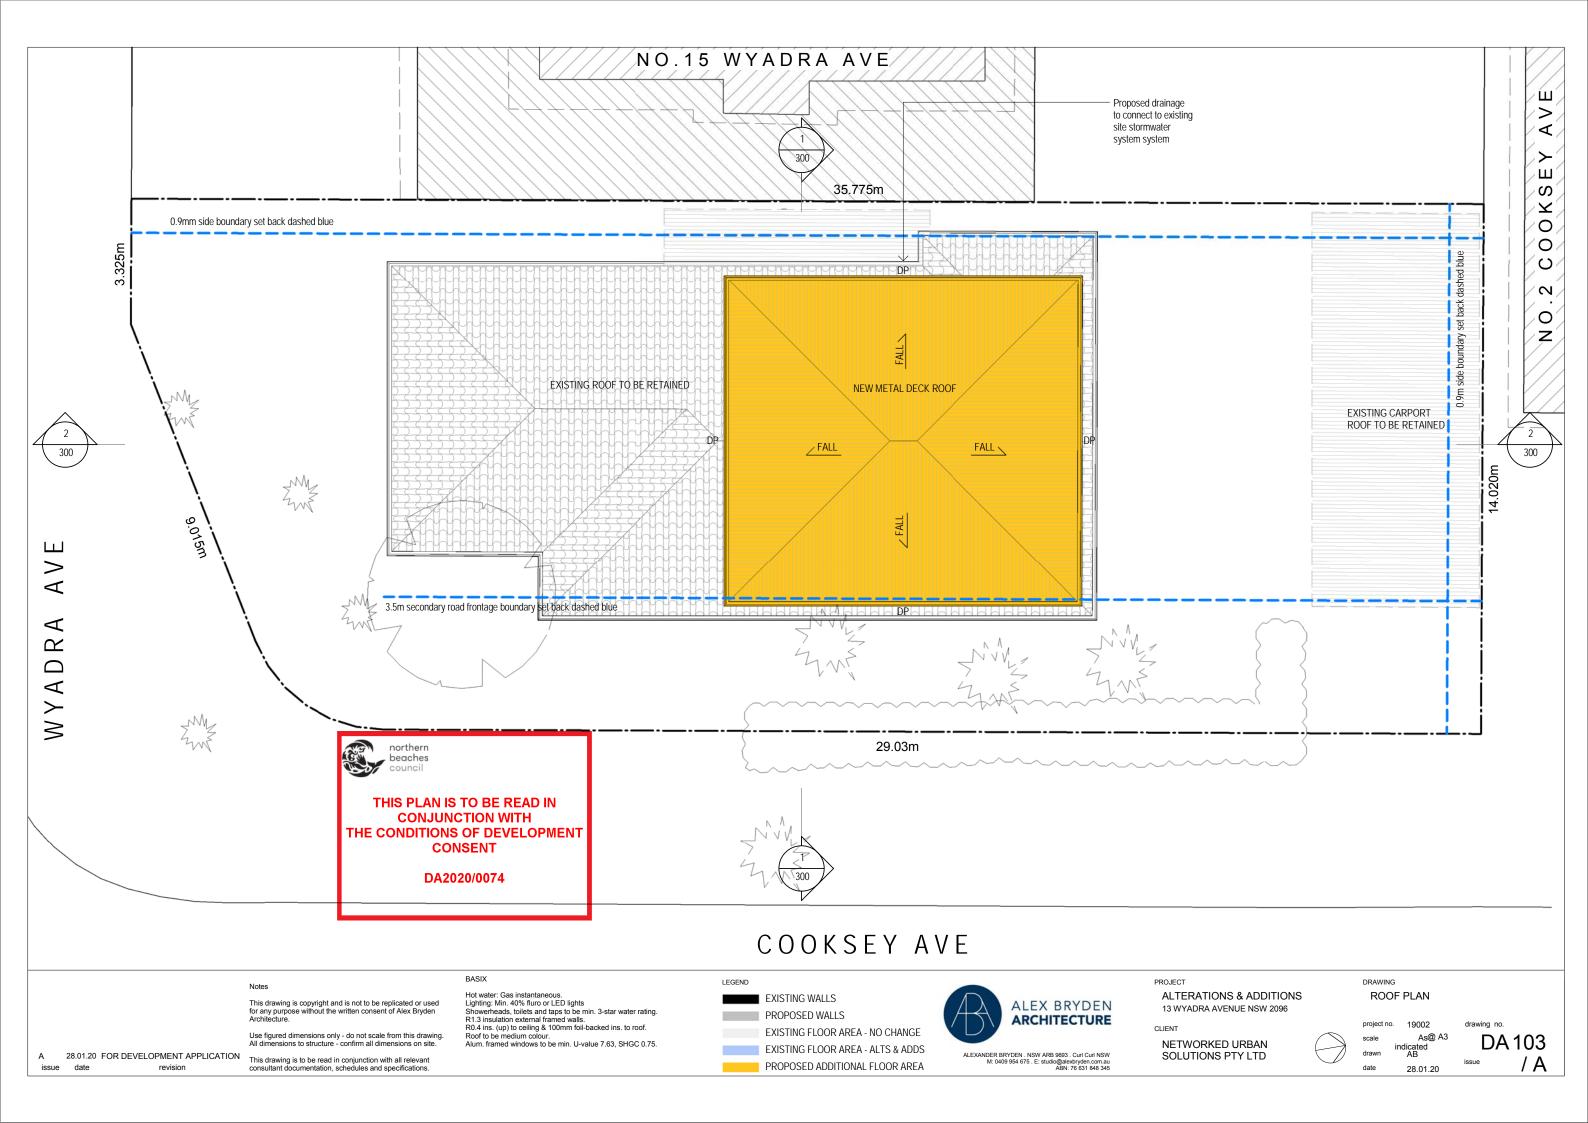

LEGEND

EXISTING DWELLING TO BE RETAINED

This drawing is copyright and is not to be replicated or used for any purpose without the written consent of Alex Bryden Architecture.

Use figured dimensions only - do not scale from this drawing. All dimensions to structure - confirm all dimensions on site.

KEY (SEE SCHEDULES FOR DETAILS)

GW - TIMBER FRAMED WINDOWS LS - LOUVRE SCREENS MD - METAL DECK ROOF WC - WEATHERBOARD CLADDING

PROPOSED ALTERATIONS AND ADDITIONS ALEX BRYDEN

**ARCHITECTURE** 

PROJECT **ALTERATIONS & ADDITIONS** 13 WYADRA AVENUE NSW 2096

CLIENT

NETWORKED URBAN SOLUTIONS PTY LTD

DRAWING

**ELEVATIONS 1** 19002

As@ A3 scale indicated AB drawn 28.01.20

drawing no. **DA200** 

issue date

28.01.20 FOR DEVELOPMENT APPLICATION revision This drawing is to be read in conjunction with all relevant consultant documentation, schedules and specifications.