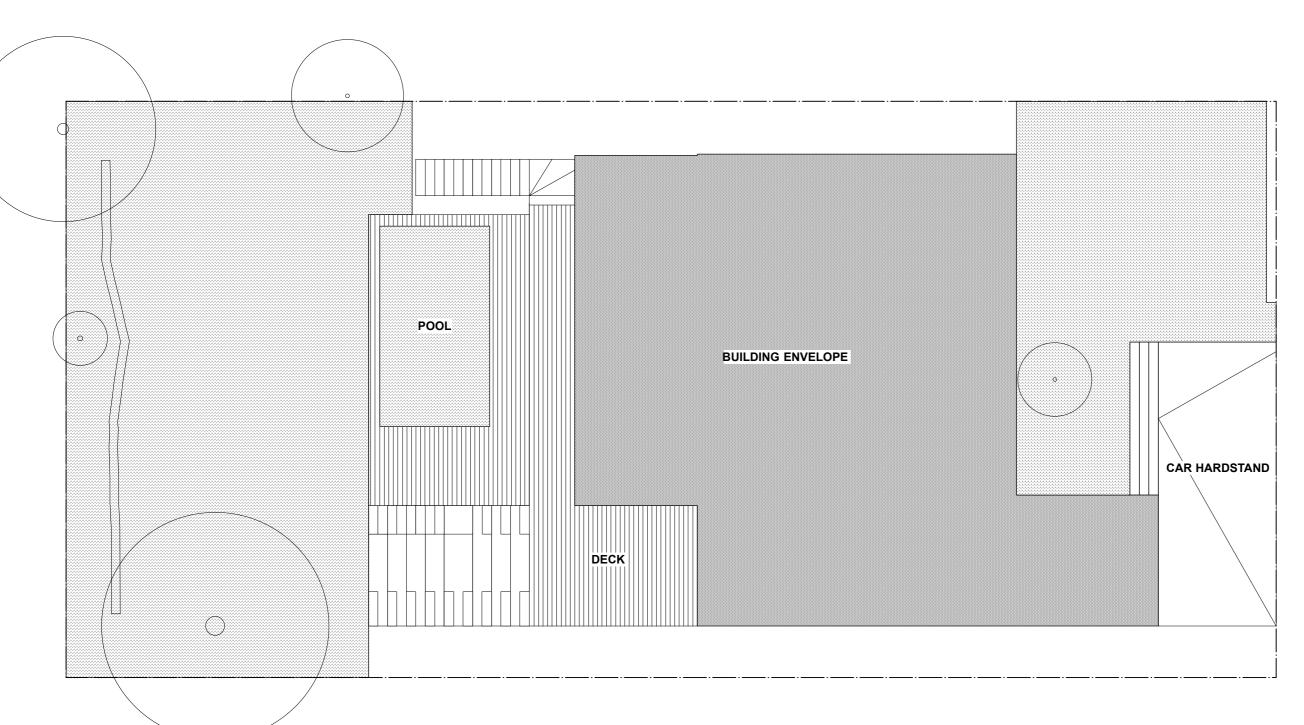

Landscape open space = 195.3 sqm

Site area = 487.7sqm

Landscape open space % = 40%

This drawing is the copyright of INFORMAL ARCHITECTS. No reproduction without permission. Do not scale from this drawing, use figured dimensions only. All dimensions and levels are to be checked on site prior to commencement of work. Drawings are to be read in conjunction with all accompanying drawings and any other documentation from all other consultants. All structural details to be prepared by Structural Engineer and specified in Certified Structural Engineer's drawings and documentation.

#### KEY:

SOF

SOFT LANDSCAPING - as existing

TREE - non significant

Please refer to stormwater plans, specifications and details for stormwater management

**HENRY STREET** 

# DA APPLICATION DAOS 3 HENRY ST DEE WHY NSW 2099

Revision -

LOT 14 DP11277 Client I Karwan Eskerie

Client | Karwan Eskeri LANDSCAPE PLAN