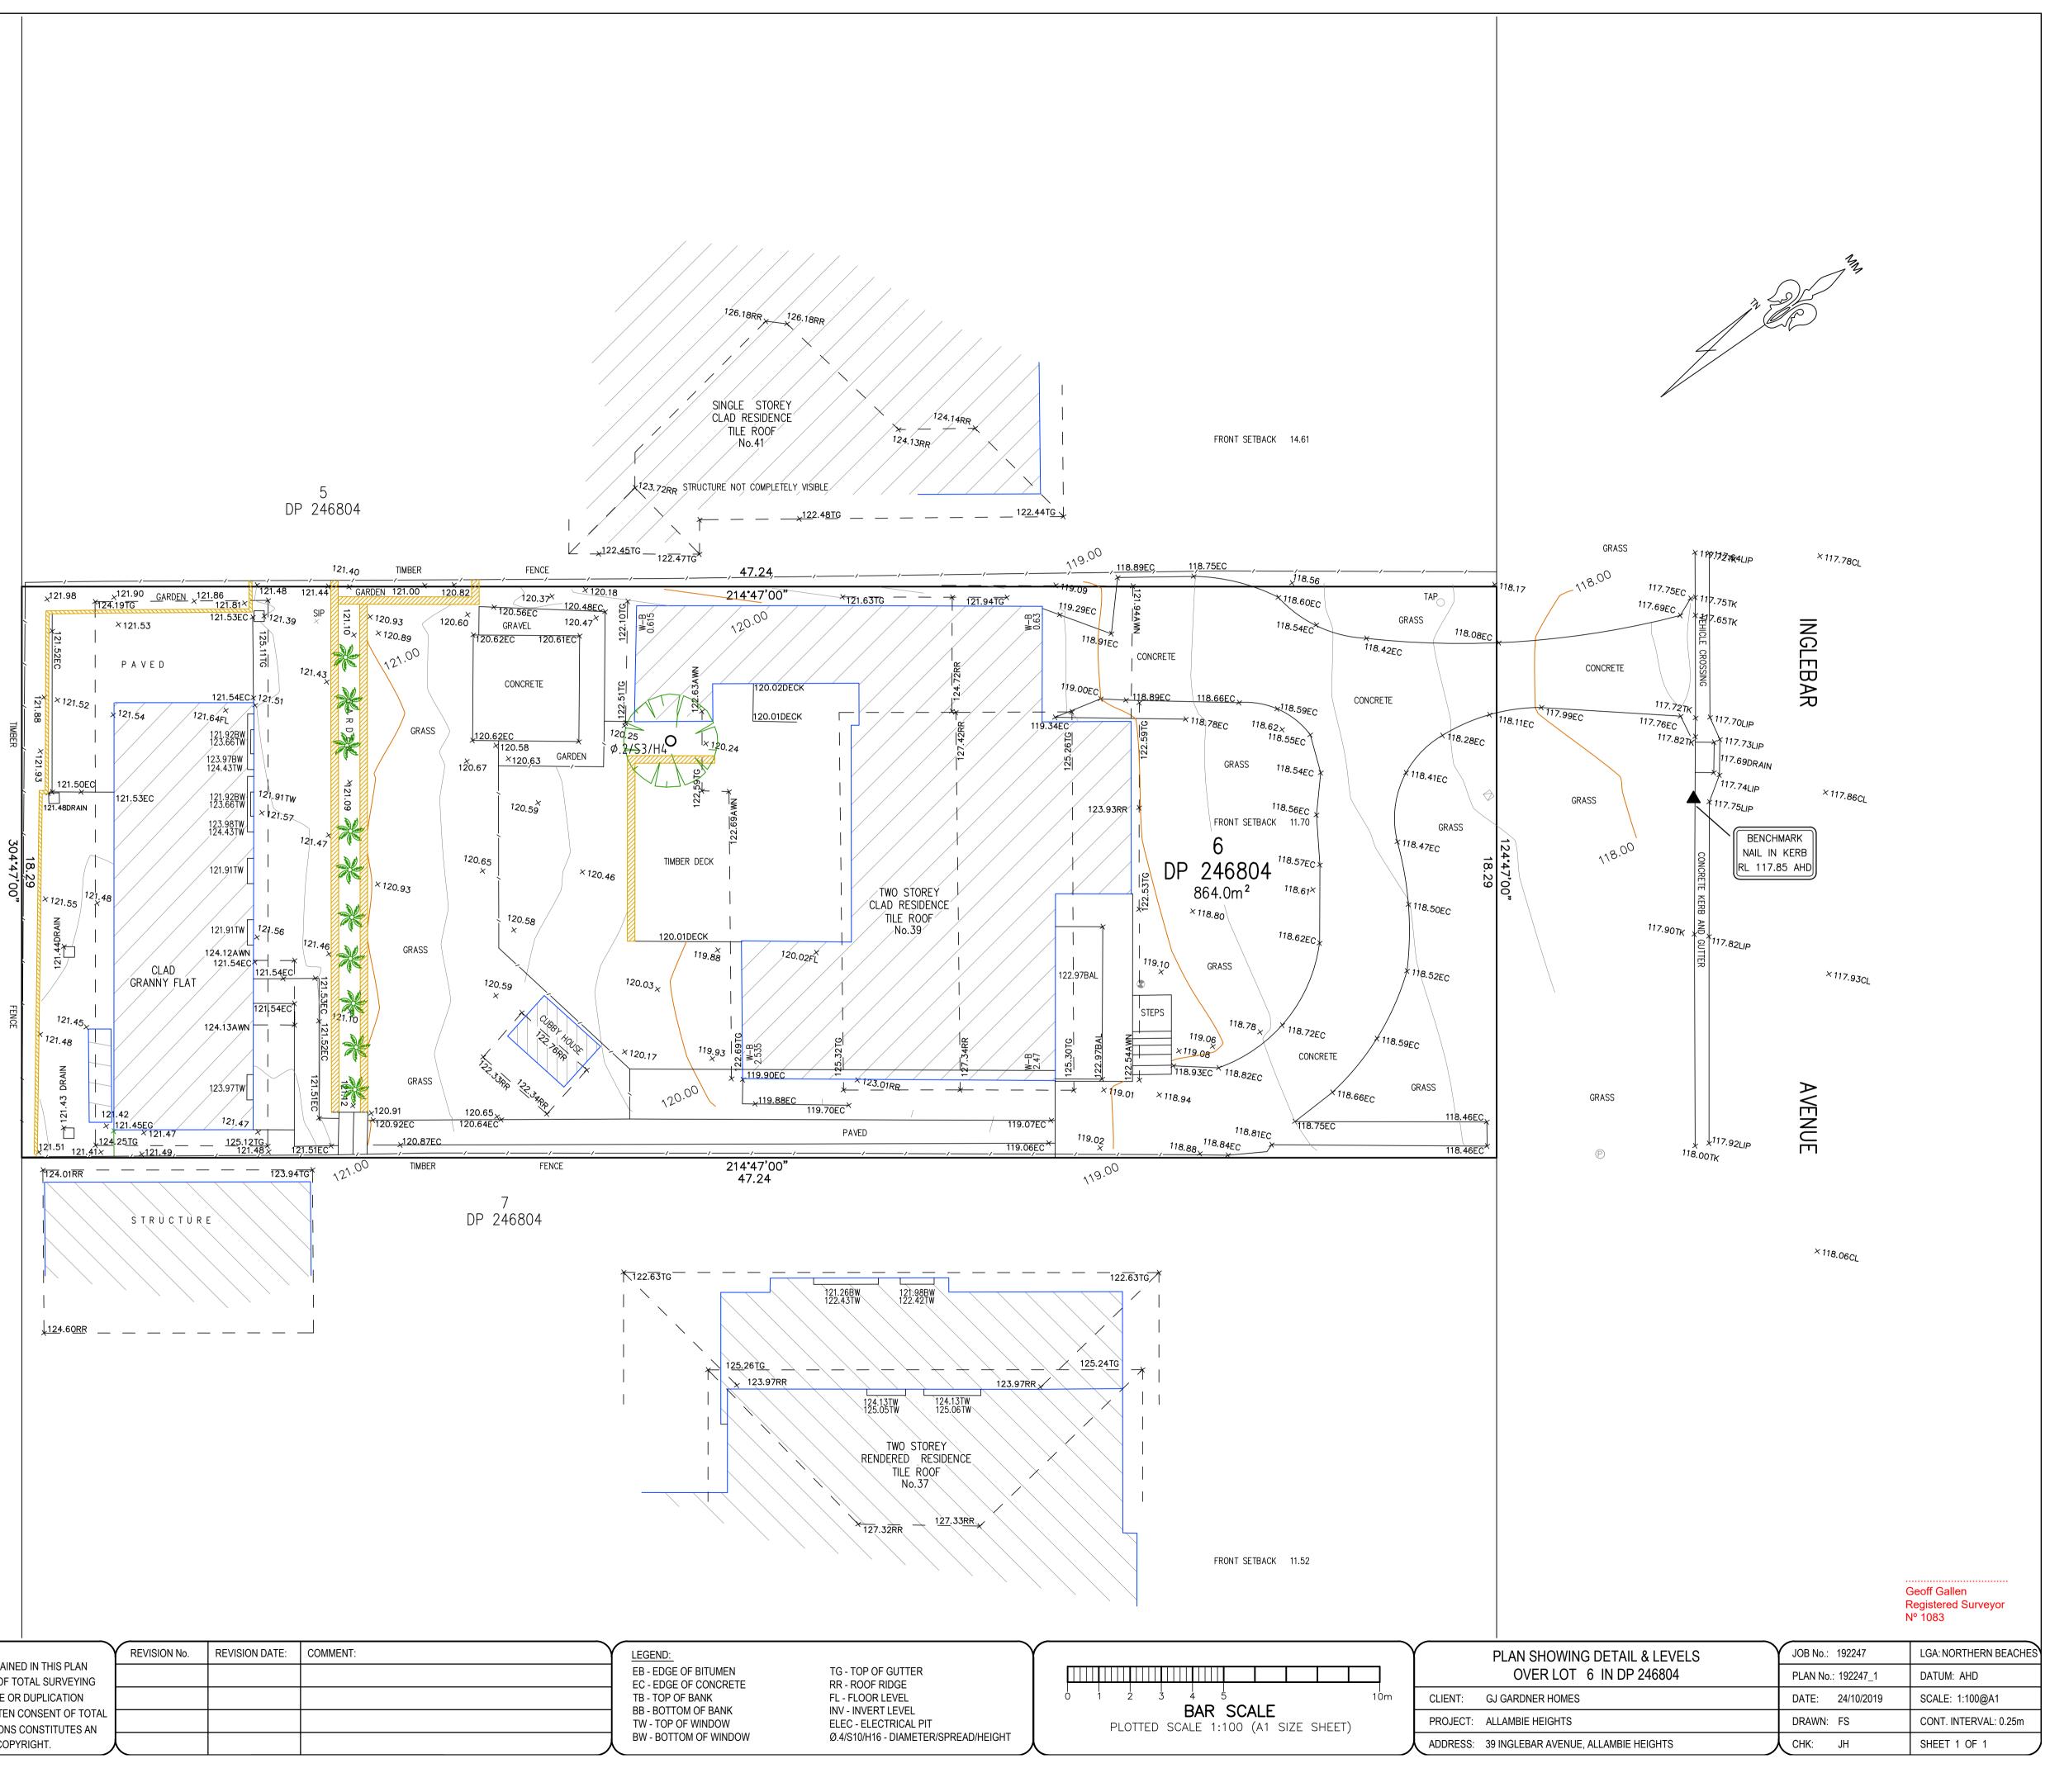

BOUNDARIES HAVE BEEN DETERMINED BY SURVEY ON 18/10/2019.

PRIOR TO ANY CONSTRUCTION WORK, SURVEY MARKS SHOULD BE PLACE TO DEFINE THE PROPERTY BOUNDARIES.

SERVICES SHOWN ARE INDICATIVE ONLY. POSITIONS ARE BASED ON SURFACE INDICATOR(S) LOCATED DURING FIELD SURVEY. CONFIRMATION OF THE EXACT POSITION SHOULD BE MADE PRIOR TO ANY EXCAVATION WORK. OTHER SERVICES MAY EXIST WHICH ARE NOT SHOWN.

LEVELS ARE BASED ON AUSTRALIAN HEIGHT DATUM (AHD) USING SSM 38072 WITH RL 116.36 (AHD).

RIDGE & GUTTER HEIGHTS HAVE BEEN OBTAINED BY INDIRECT METHOD AND ARE ACCURATE TO ± 0.05m.

CONTOURS SHOWN DEPICT THE TOPOGRAPHY. EXCEPT AT SPOT LEVELS SHOWN THEY DO NOT REPRESENT THE EXACT LEVEL AT ANY PARTICULAR POINT. THE SPOT LEVELS ARE TRUE FOR THEIR POSITION, AND ARE INTENDED TO BE USEFUL TO REPRESENT THE GENERAL TERRAIN. CARE SHOULD BE TAKEN IF EXTRAPOLATING.

В

DP 403393

\_\_\_\_\_ <u>124.85TG</u>

\_\_\_\_\_ 1<u>25.</u>46RR \

\_\_\_\_\_ <u>124</u>.87<u>TG</u>

LEGEND

| BENCH MARK           |              |       |
|----------------------|--------------|-------|
| TELSTRA PIT          |              | TEL   |
| ELECTRIC LIGHT POLE  | -<br>-<br>-  | LP    |
| POWER POLE           | $\mathbb{P}$ | PP    |
| SIGN POST            | Ŷ            | SP    |
| SEWER INSPECTION PIT | ٢            | SIP   |
| SEWER VENT           | $\oplus$     | SEWER |
| MANHOLE              |              | MH    |
| SEWER MANHOLE        | S            | SMH   |
| STOP VALVE           |              | SV    |
| WATER HYDRANT        |              | HYD   |
| WATER METER          | Ы            | WM    |
| GAS METER            | G            |       |
| STATE SURVEY MARK    |              | SSM   |
|                      |              |       |

INFORMATION CONTAINED IN THIS PLAN IS THE COPYRIGHT OF TOTAL SURVEYING SOLUTIONS. THE USE OR DUPLICATION WITHOUT THE WRITTEN CONSENT OF TOTAL SURVEYING SOLUTIONS CONSTITUTES AN INFRINGEMENT OF COPYRIGHT.