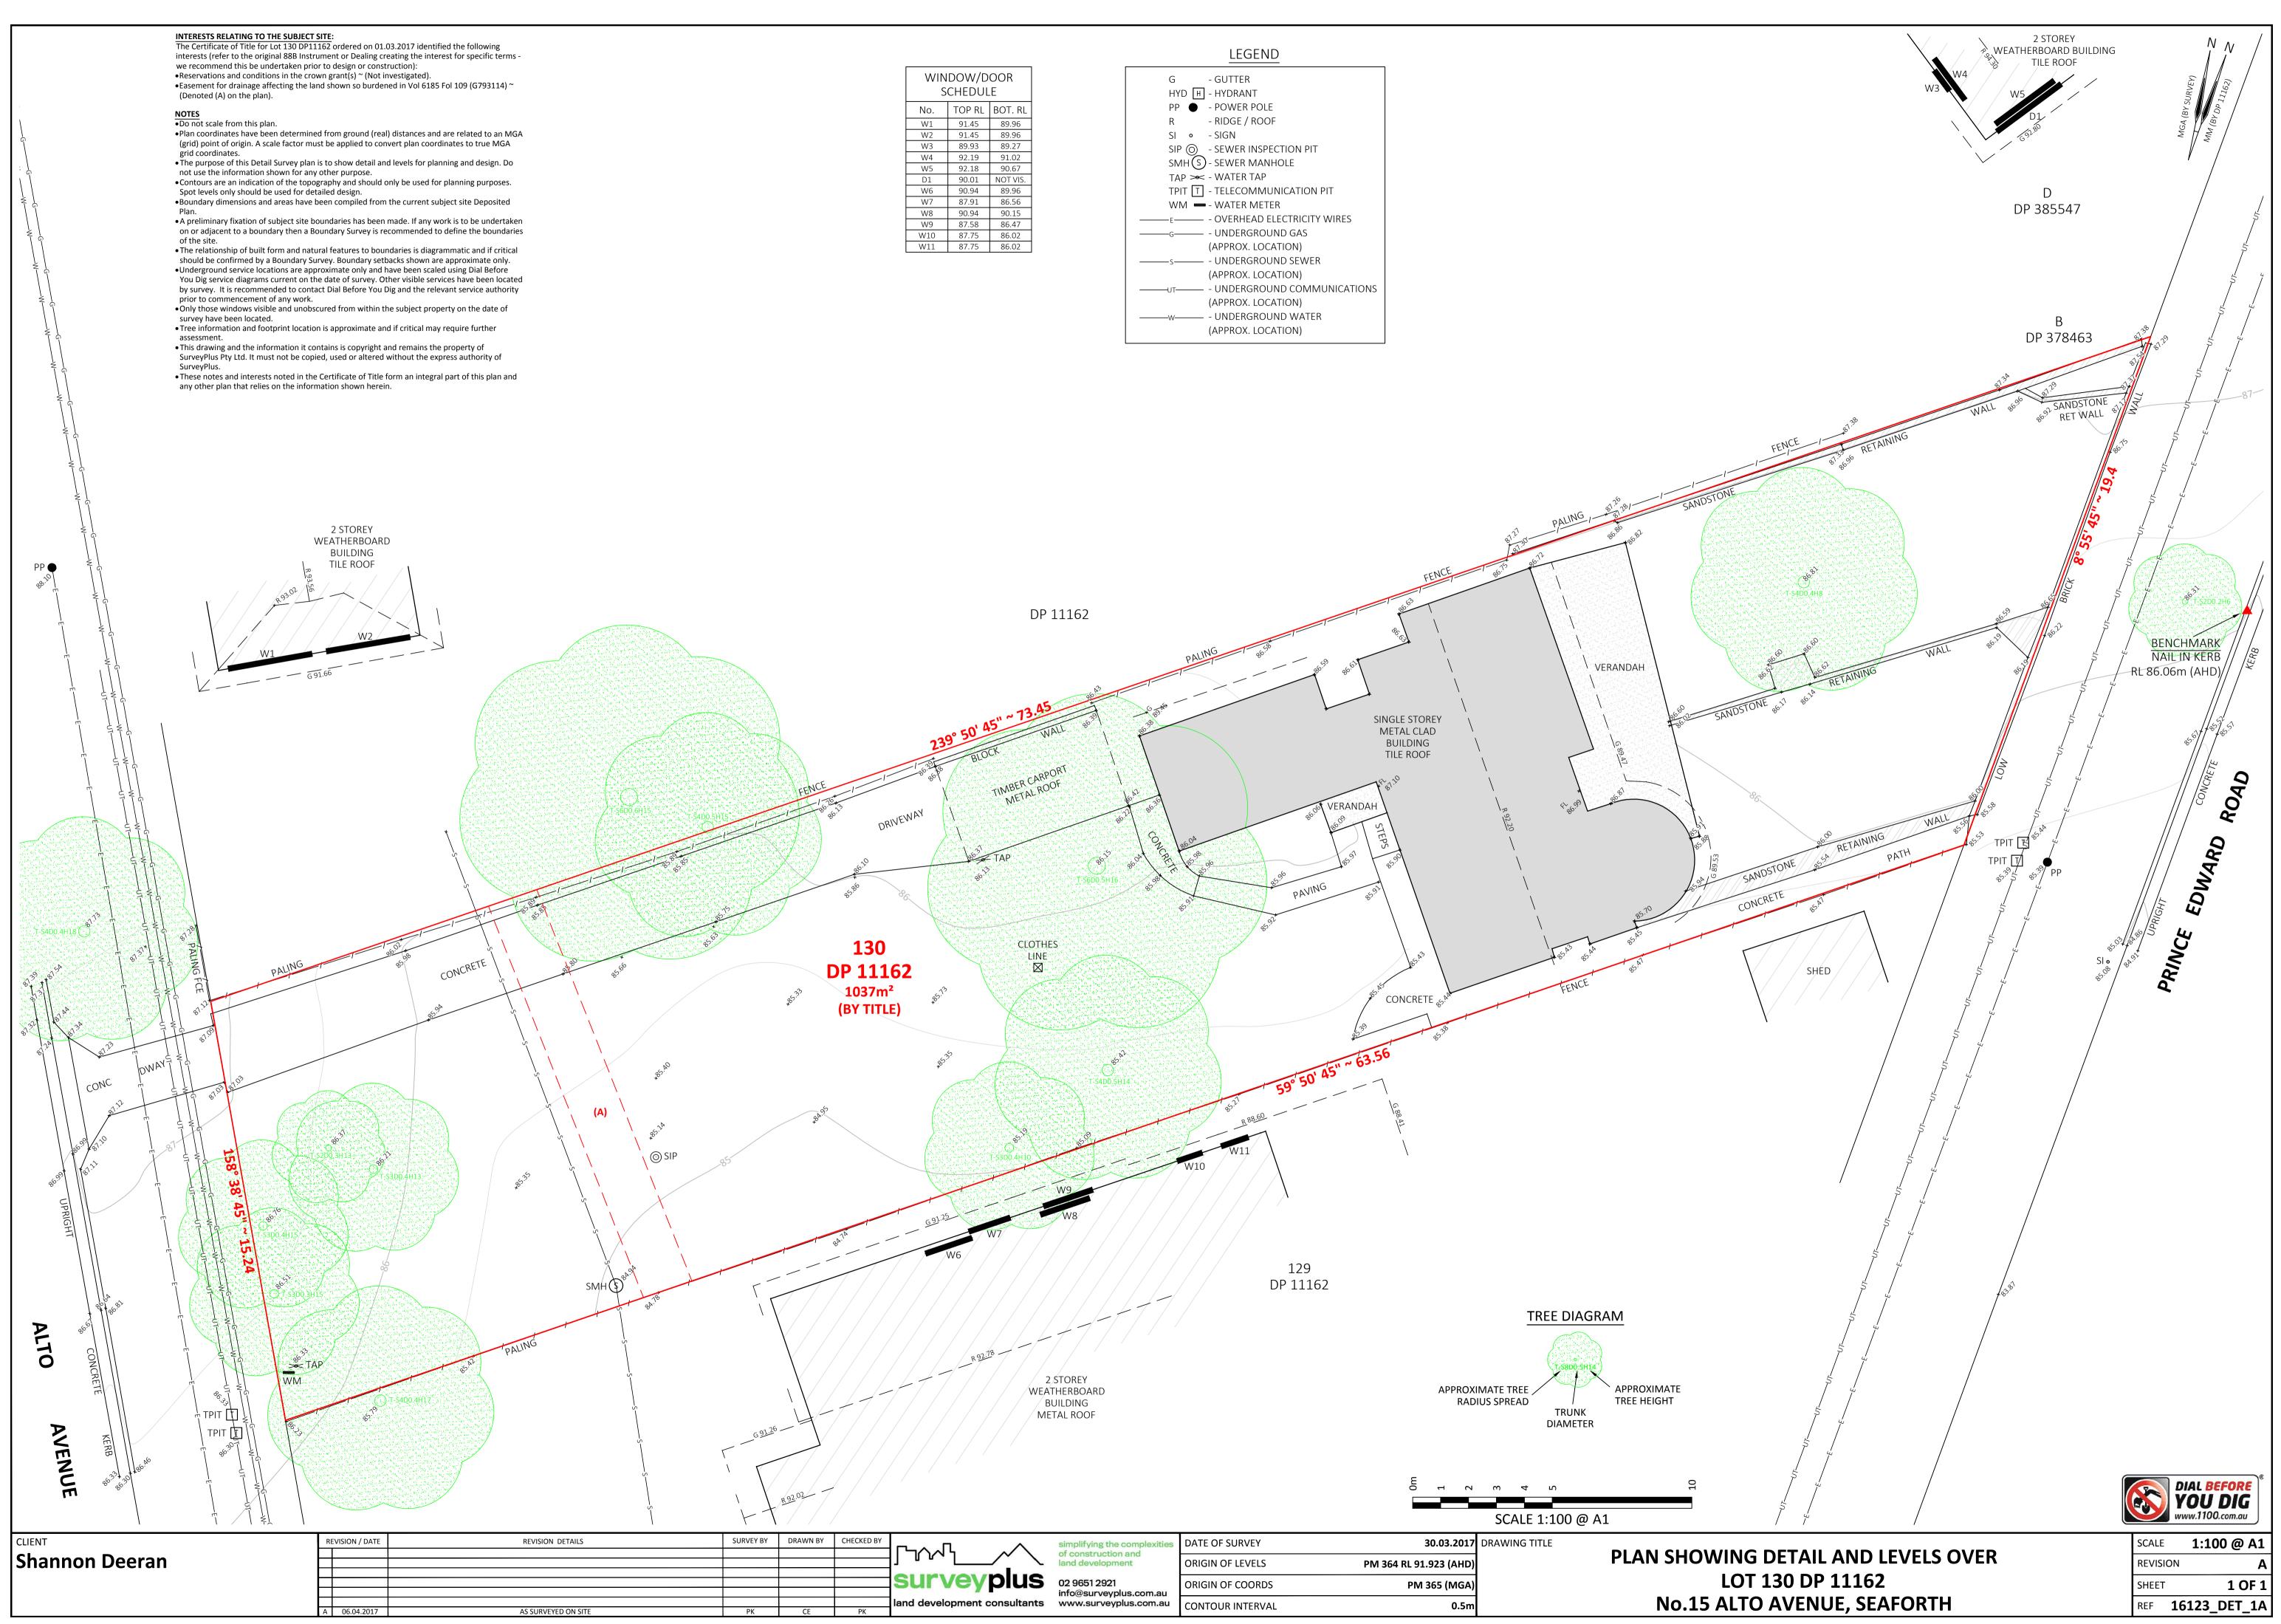

| WINDOW/DOOR<br>SCHEDULE |        |          |
|-------------------------|--------|----------|
| No.                     | TOP RL | BOT. RL  |
| W1                      | 91.45  | 89.96    |
| W2                      | 91.45  | 89.96    |
| W3                      | 89.93  | 89.27    |
| W4                      | 92.19  | 91.02    |
| W5                      | 92.18  | 90.67    |
| D1                      | 90.01  | NOT VIS. |
| W6                      | 90.94  | 89.96    |
| W7                      | 87.91  | 86.56    |
| W8                      | 90.94  | 90.15    |
| W9                      | 87.58  | 86.47    |
| W10                     | 87.75  | 86.02    |
| W11                     | 87.75  | 86.02    |

|                                                                | LEGEND                                                                                                                                                                                                                                                                                                                                                                                                                                          |
|----------------------------------------------------------------|-------------------------------------------------------------------------------------------------------------------------------------------------------------------------------------------------------------------------------------------------------------------------------------------------------------------------------------------------------------------------------------------------------------------------------------------------|
| PP ●<br>R<br>SI ○<br>SIP ◎<br>SMH ⑤<br>TAP ≫<br>TPIT T<br>WM ■ | <ul> <li>GUTTER</li> <li>HYDRANT</li> <li>POWER POLE</li> <li>RIDGE / ROOF</li> <li>SIGN</li> <li>SEWER INSPECTION PIT</li> <li>SEWER MANHOLE</li> <li>WATER TAP</li> <li>TELECOMMUNICATION PIT</li> <li>WATER METER</li> <li>OVERHEAD ELECTRICITY WIRES</li> <li>UNDERGROUND GAS</li> <li>(APPROX. LOCATION)</li> <li>UNDERGROUND SEWER</li> <li>(APPROX. LOCATION)</li> <li>UNDERGROUND COMMUNICATIONS</li> <li>(APPROX. LOCATION)</li> </ul> |
| W                                                              | - UNDERGROUND WATER<br>(APPROX. LOCATION)                                                                                                                                                                                                                                                                                                                                                                                                       |