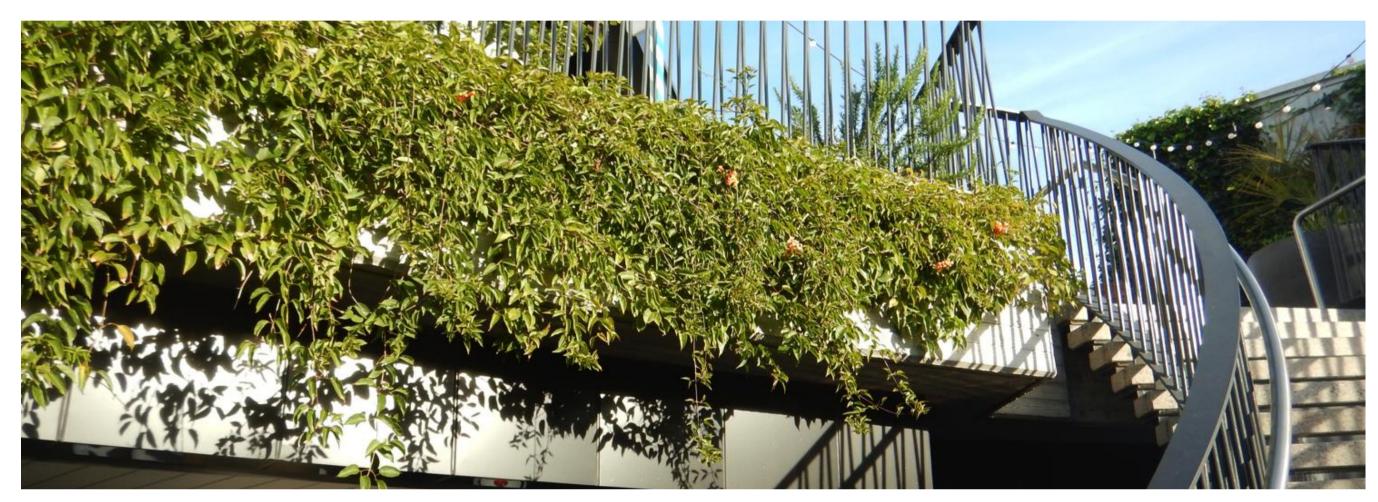

#### **Cascading Plants**

Planting on the upper roof level to provide cascading climbers and hardy trailing plants to further soften the building edges

Raised garden beds filled with hardy and low maintenance shrubs and groundcovers that provide a lush tropical character

# Character Imagery

Large spreading canopy tree (mix of *Waterhousea floribunda "Green* Avenue" and Caesalpinia ferrea)

Light poles positioned between

Paving over structural cells to

appropriate soil volume for the