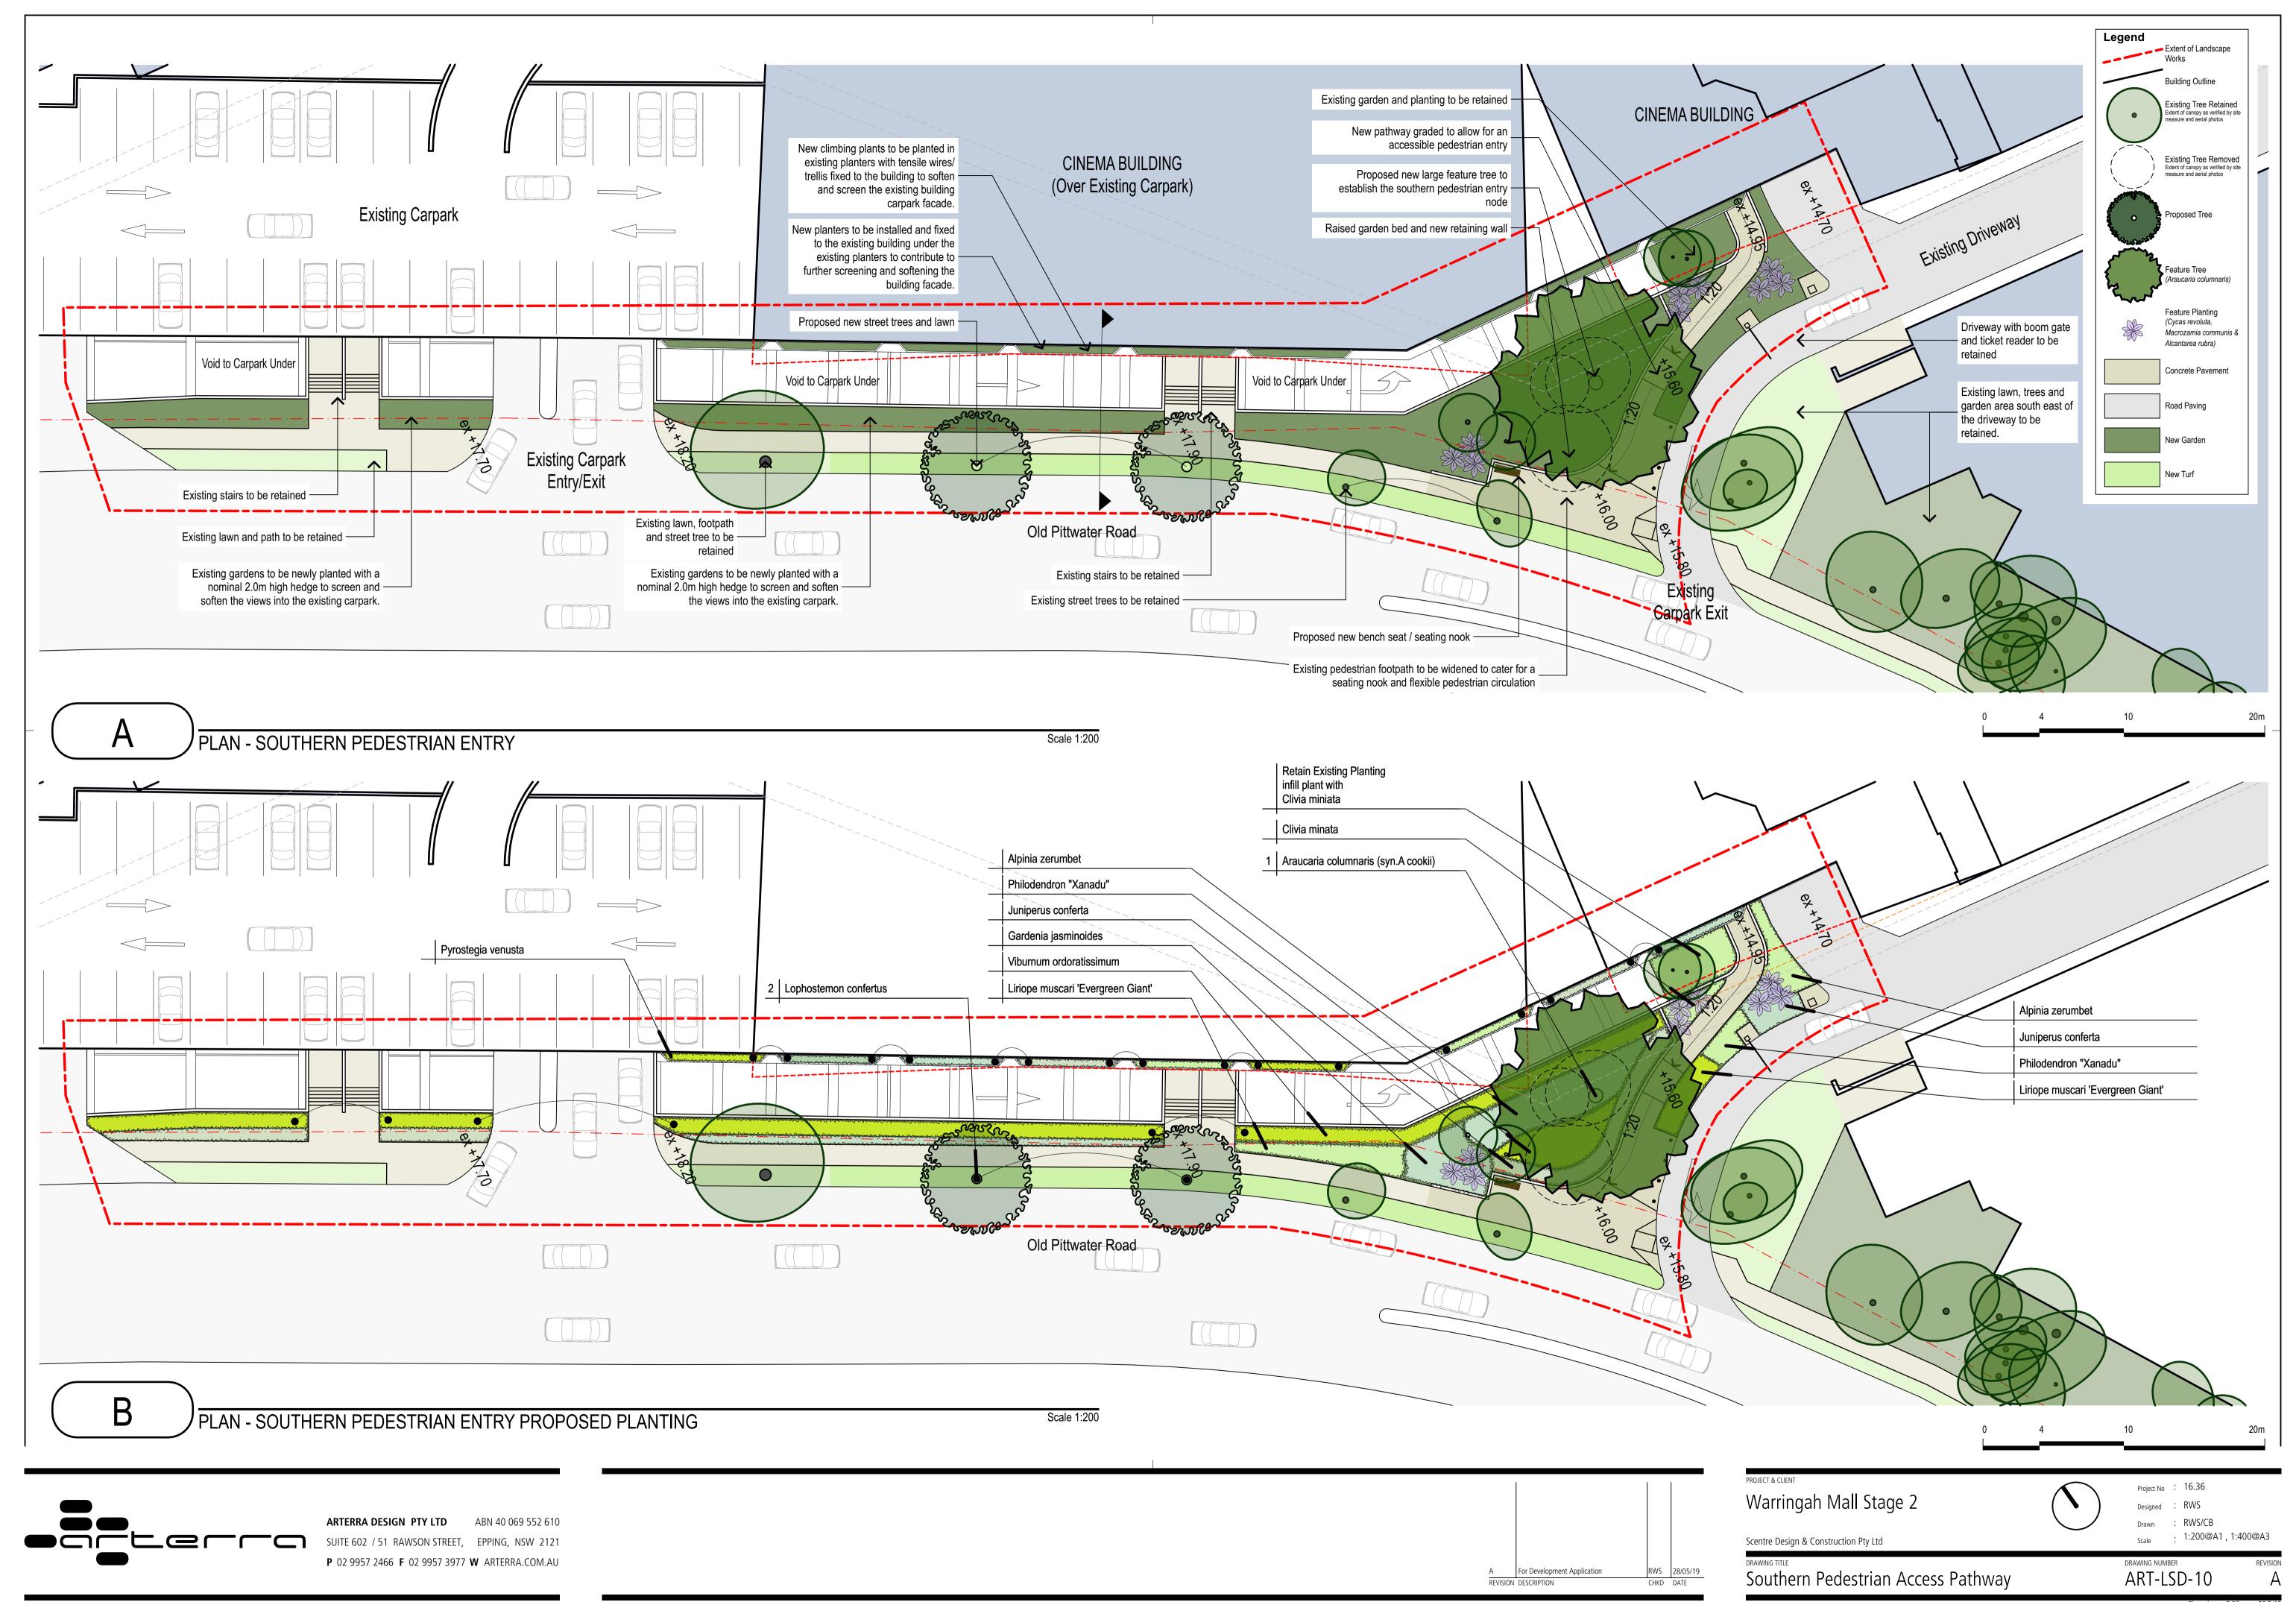

#### DRAWING INDEX **Drawing No: Drawing Name** Current Rev. ART-LSD-00 Cover Sheet Overall Landscape Plan - Ground Level ART-LSD-01 D ART-LSD-02 Northern Entry Landscape Plan D ART-LSD-03 Southern Entry Landscape Plan В ART-LSD-04 Typical Sections В ART-LSD-05 Typical Sections В ART-LSD-06 Planting Palette В ART-LSD-07 Character Imagery В ART-LSD-08 Perspective Imagery С ART-LSD-09 Northern Car Park Entry Pathway ART-LSD-10 Southern Pedestrian Access Pathway ART-LSD-11 Southern Pedestrian Access Pathway - Section

### Proposed Plant Schedule

Potential

| Botanical Name                                                                                                         | Common Name                   | Potential<br>Height<br>Reached | Container Size |
|------------------------------------------------------------------------------------------------------------------------|-------------------------------|--------------------------------|----------------|
| TREES                                                                                                                  |                               |                                |                |
| Angophora costata                                                                                                      | Sydney Red Gum                | 10-18m                         | 100L           |
| Araucaria columnaris (syn.A cookii)                                                                                    | Captain Cook's Pine           | 25-35m                         | 400L           |
| Caesalpinia ferrea                                                                                                     | Leopard Tree                  | 10-15m                         | 100L           |
| Corymbia maculata                                                                                                      | Spotted Gum                   | 15-25m                         | 200L           |
| Elaeocarpus eumundii                                                                                                   | Eumundi Quandong              | 10-15m                         | 200L           |
| Ficus rubiginosa                                                                                                       | Port Jackson Fig              | 10-20m                         | 400L           |
| Glochidion ferdinandi                                                                                                  | Cheese Tree                   | 10-15m                         | 100L           |
| ophostemon confertus                                                                                                   | Brush Box                     | 18-20m                         | 200L           |
| Syzygium paniculatum                                                                                                   | Brush Cherry/Magenta Cherry   | 8-12m                          | 200L           |
| Tristaniopsis laurina 'Luscious'                                                                                       | Water Gum                     | 5-8m                           | 100L           |
| Naterhousea floribunda "Green Avenu                                                                                    | Green Avenue Lilly Pilly      | 15-20m                         | 200L           |
| DALMO                                                                                                                  |                               |                                |                |
| PALMS  Cycas revoluta                                                                                                  | Dwarf Sago Palm               | 3.5m                           | 45L            |
| Cycas revoluta                                                                                                         | Dwarf Sago Palm               | ·····                          |                |
| Howea forsteriana                                                                                                      | Kentia Palm                   | 13-15m                         | 100L<br>200L + |
| Livistona australis                                                                                                    | Cabbage Palm                  | 15-18m                         | /transplante   |
| Macrozamia communis                                                                                                    | Burrawang                     | 2m                             | 45L            |
| Rhapis excelsa                                                                                                         | Lady Palm                     | 3-6m                           | 45L            |
| SHRUBS                                                                                                                 |                               |                                |                |
| Adenanthos sericeus 'Mallee Legend'                                                                                    | Coastal Woollybush            | 1.5-2m                         | 5L             |
| Alcantarea imperialis 'Rubra'                                                                                          | Imperial Bromeliad            | 1 - 1.5m                       | 45L            |
| Alpinia zerumbet / speciosa                                                                                            | Shell Ginger                  | 3m                             | 5L             |
| Correa reflexa 'Dusky Bells'                                                                                           | Native Fuchsia, Common Correa | 1-2m                           | 5L             |
| Echium fastuosum                                                                                                       | Pride of Madeira              | 2-3m                           | 5L             |
| Gardenia jasminoides                                                                                                   | Gardenia                      | 1-2m                           | 25L            |
| Murraya paniculata                                                                                                     | Orange Jessamine              | 3m                             | 25L            |
| Nerium oleander 'Dwarf Apricot'                                                                                        | Dwarf Oleander                | 1-2m                           | 5L             |
| Philodendron "Xanadu"                                                                                                  | Dwarf Philodendron            | 1m                             | 25L            |
| Raphiolepis indica                                                                                                     | Indian Hawthorn               | 2-3m                           | 5L             |
| Syzigium australe "Southern Form"                                                                                      | Southern Form Syzygium        | 2-3m                           | 25L            |
|                                                                                                                        |                               | ****************************** |                |
| Thysanolaena maxima                                                                                                    |                               | 2-3m                           | 5L             |
| Viburnum odoratissimum                                                                                                 | Sweet Viburnum                | 3-4m                           | 5L             |
| Nestringia fruticosa 'Aussie Box'                                                                                      | Dwarf Coastal Rosemary        | 0.8m                           | 5L             |
| GROUNDCOVERS/CLIMBERS                                                                                                  | ,                             |                                |                |
| Agave attenuata                                                                                                        | Century Plant                 | 0.5m                           | 25L            |
| Cissus rhombifolia                                                                                                     | Grape Ivy                     | 0.5m                           | 150mm          |
| Clivia miniata                                                                                                         | Kaffir Lily                   | 0.45m                          | 5L             |
| Hedera canariensis                                                                                                     | lvy                           | 0.3m                           | 150mm          |
|                                                                                                                        | Shore Juniper                 | 0.3m                           | 150mm          |
| Juniperus conferta                                                                                                     |                               | 0 Em                           | 150mm          |
|                                                                                                                        | Turf Lily                     | 0.5m                           |                |
| _iriope muscari 'Evergreen Giant'                                                                                      | Turf Lily<br>Mat Rush         | 0.5m                           | 150mm          |
| Juniperus conferta<br>_iriope muscari 'Evergreen Giant'<br>_omandra confertifolia 'Little Con'<br>Molineria capitulata |                               |                                | 150mm<br>5L    |
| _iriope muscari 'Evergreen Giant'<br>_omandra confertifolia 'Little Con'                                               | Mat Rush                      | 0.2m                           |                |

### Character Imagery

# Character Imagery

Main Pedestrian Entry with Palm Planting

Over View of Northern Carpark Looking South

Over View - Looking North Along Condamine Street

Main Pedestrian Entry from Condamine Street

Main Vehicular Entry