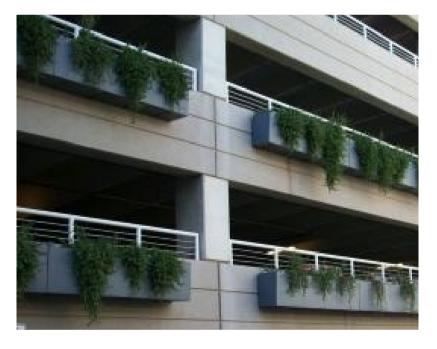

### Character Imagery

#### **Cascading Plants**

Planting on the upper roof level to provide cascading climbers and hardy trailing plants to further soften the building edges

Raised garden beds filled with hardy and low maintenance shrubs and groundcovers that provide a lush tropical character