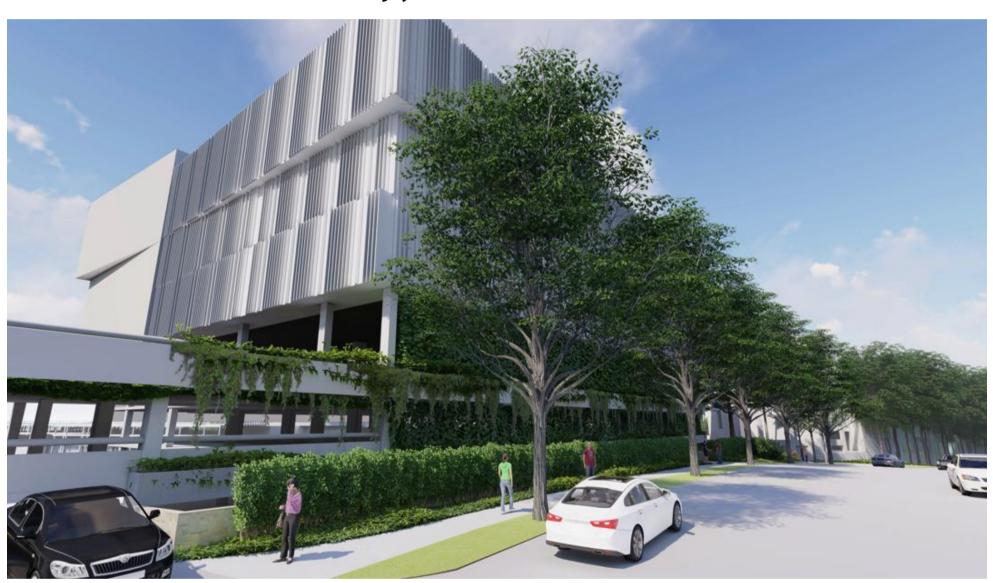

# Character Imagery

Large spreading canopy tree (mix of *Waterhousea floribunda "Green* Avenue" and Caesalpinia ferrea)

Light poles positioned between

Paving over structural cells to

appropriate soil volume for the

Access Road

nom. 0.8m

assist with achieving an

proposed tree planting

Over View of Northern Carpark Pedestrian Walkway Looking West

Northern Car Park Entry Pathway

## Precedent Imagery - Lighting/Sculptures

Tree pit to be 1200 x 1200 with a heel safe and non slip tree grate at

Hedge planting to screen and soften parked cars and to direct pedestrians to appropriate exit