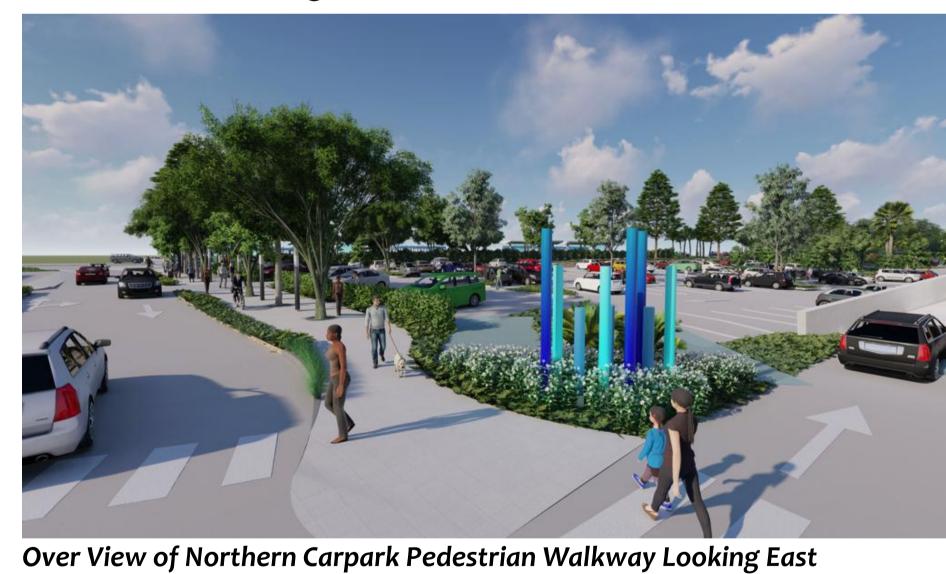

# Character Imagery

Large spreading canopy tree (mix of *Waterhousea floribunda "Green* Avenue" and Caesalpinia ferrea)

Light poles positioned between

Paving over structural cells to

appropriate soil volume for the

Access Road

nom. 0.8m

assist with achieving an

proposed tree planting

Over View of Northern Carpark Pedestrian Walkway Looking West

Northern Car Park Entry Pathway

## Precedent Imagery - Lighting/Sculptures

Tree pit to be 1200 x 1200 with a heel safe and non slip tree grate at

Hedge planting to screen and soften parked cars and to direct pedestrians to appropriate exit

Black post and wire fence located in

the garden and hidden by hedge

planting. The fence is provided to

prevent pedestrian movement while

Car Park

the hedge becomes established.

the surface

ARTERRA DESIGN PTY LTD ABN 40 069 552 610 SUITE 602 / 51 RAWSON STREET, EPPING, NSW 2121 **P** 02 9957 2466 **F** 02 9957 3977 **W** ARTERRA.COM.AU