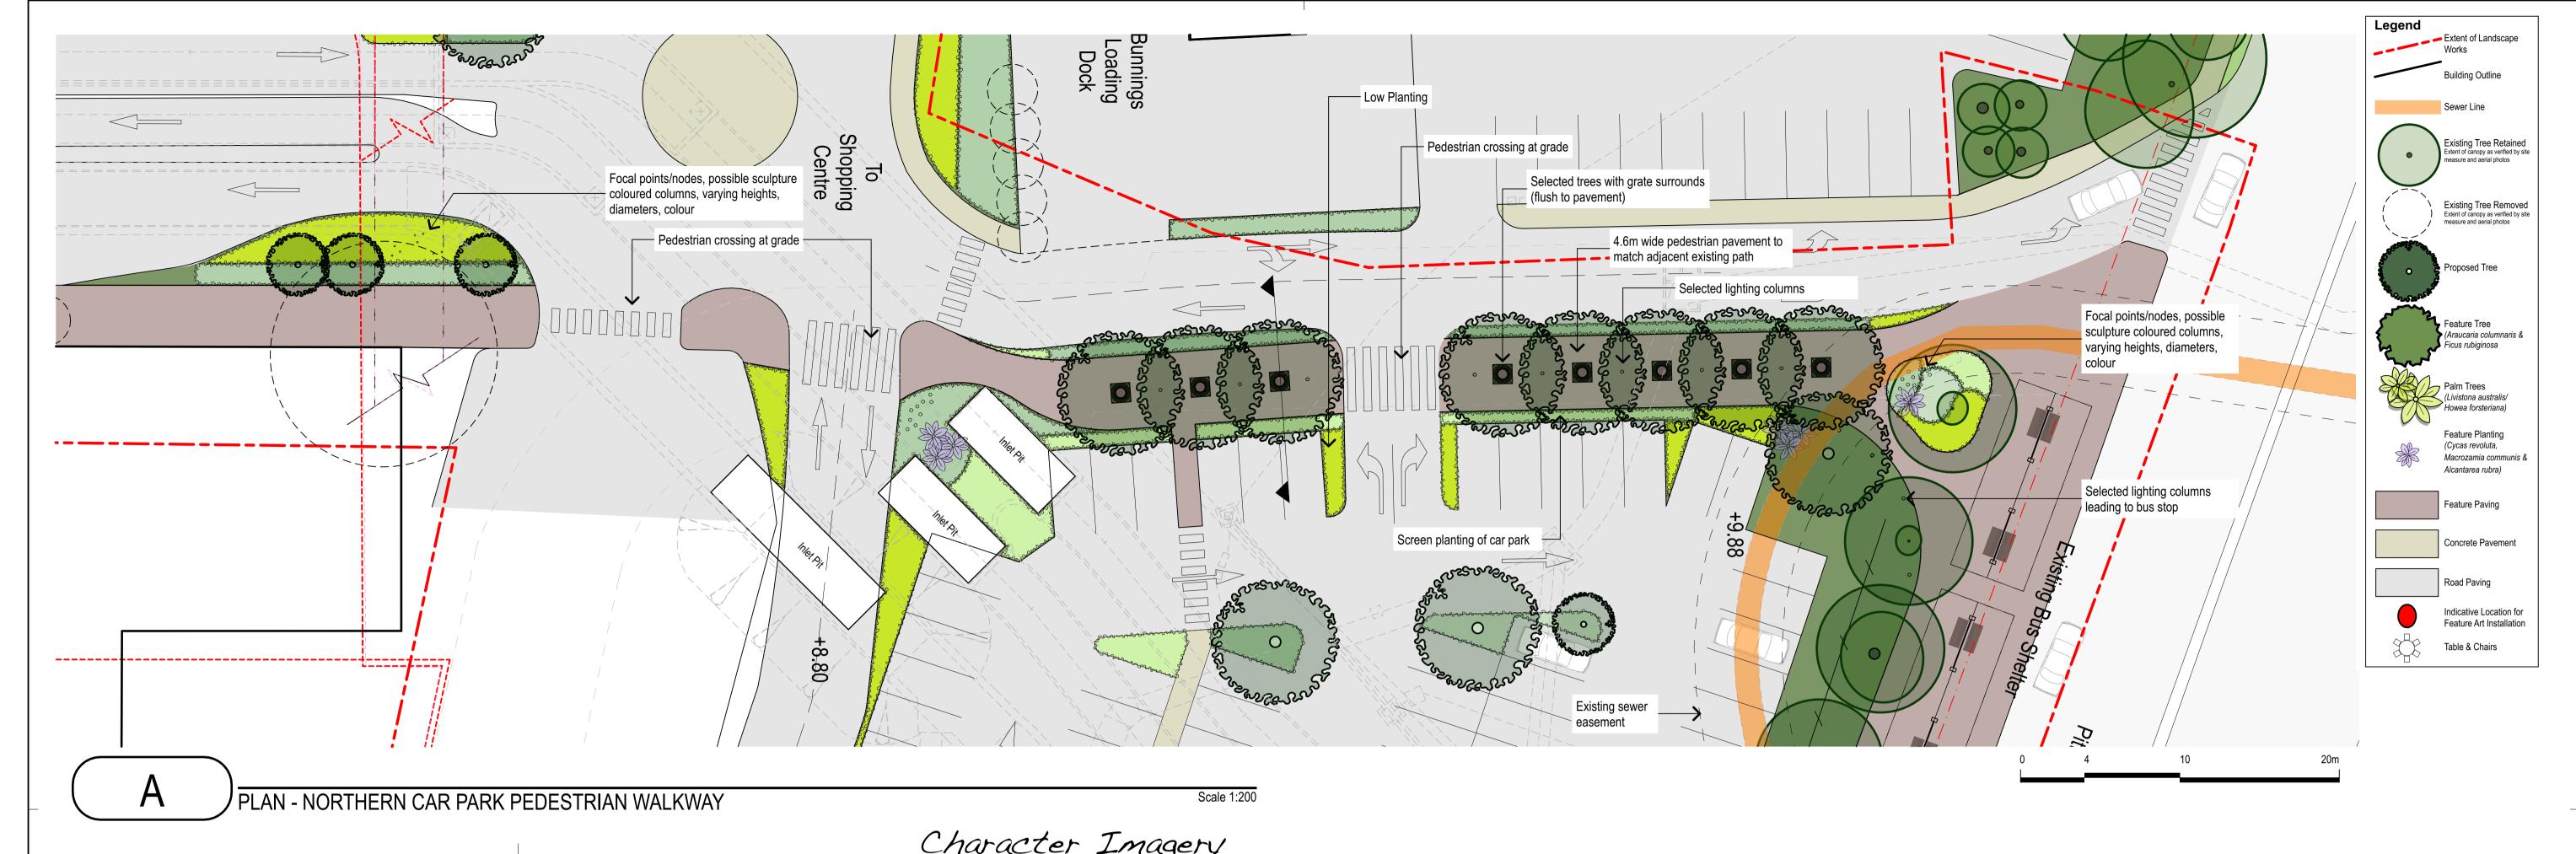

### Character Imagery

#### **Cascading Plants**

Planting on the upper roof level to provide cascading climbers and hardy trailing plants to further soften the building edges

Raised garden beds filled with hardy and low maintenance shrubs and groundcovers that provide a lush tropical character

# Character Imagery

Large spreading canopy tree (mix of *Waterhousea floribunda "Green* Avenue" and Caesalpinia ferrea)

Light poles positioned between

Paving over structural cells to

appropriate soil volume for the

Access Road

nom. 0.8m

assist with achieving an

proposed tree planting

Over View of Northern Carpark Pedestrian Walkway Looking West

Northern Car Park Entry Pathway

## Precedent Imagery - Lighting/Sculptures

Tree pit to be 1200 x 1200 with a heel safe and non slip tree grate at

Hedge planting to screen and soften parked cars and to direct pedestrians to appropriate exit

Black post and wire fence located in

the garden and hidden by hedge

planting. The fence is provided to

prevent pedestrian movement while

Car Park

the hedge becomes established.

the surface

ARTERRA DESIGN PTY LTD ABN 40 069 552 610 SUITE 602 / 51 RAWSON STREET, EPPING, NSW 2121 **P** 02 9957 2466 **F** 02 9957 3977 **W** ARTERRA.COM.AU