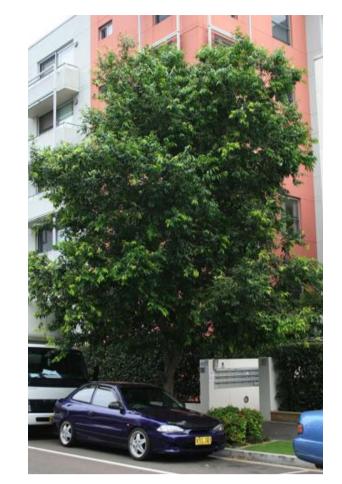

### Trees

Water Gum
Tristaniopsis laurina
'Luscious'

Angophora costata Sydney Red Gum

Brush Box
Lophostemon confertus

Green Avenue Weeping Lilly Pilly Waterhousea floribunda 'Green Avenue'

Cook Pine Araucaria columnaris

Ficus rubiginosa Port Jackson Fig