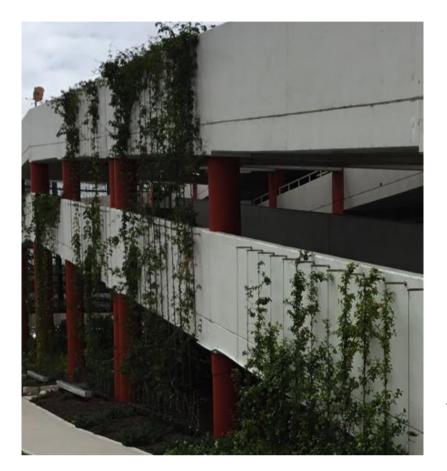

### Character Imagery

#### **Cascading Plants**

Planting on the upper roof level to provide cascading climbers and hardy trailing plants to further soften the building edges

Raised garden beds filled with hardy and low maintenance shrubs and groundcovers that provide a lush tropical character