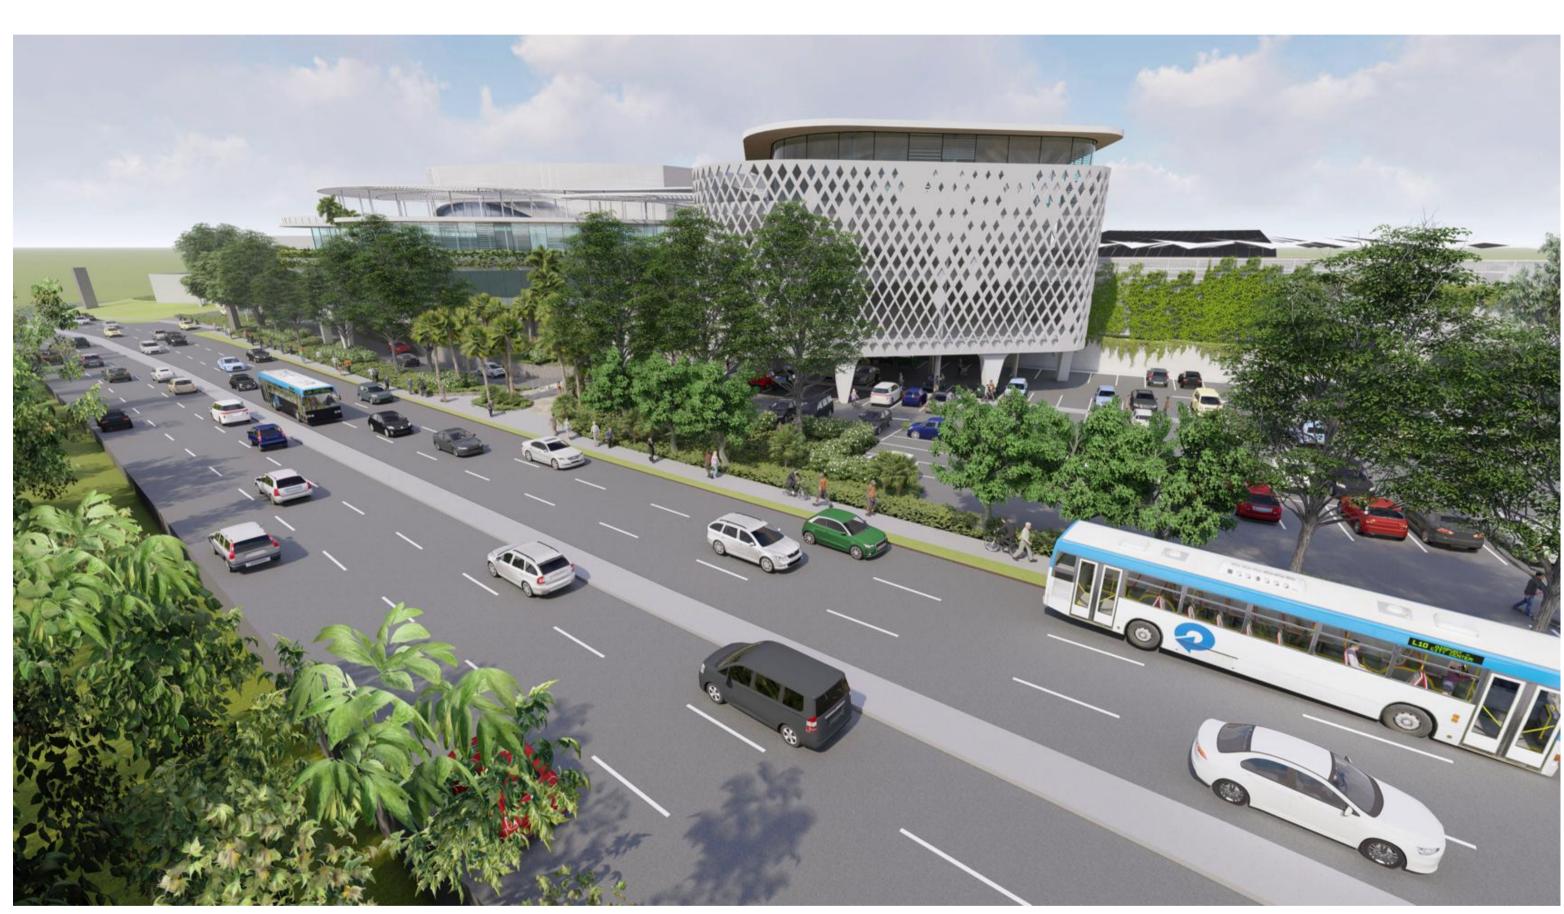

# Character Imagery

Main Pedestrian Entry with Palm Planting

Over View of Northern Carpark Looking South

Over View - Looking North Along Condamine Street

Main Pedestrian Entry from Condamine Street

Main Vehicular Entry

| THOSECT & CEIENT |      |       |   |
|------------------|------|-------|---|
| Warringah        | Mall | Stage | 2 |

Scentre Design & Construction Pty Ltd Perspective Imagery

DRAWING NUMBER
ART-LSD-08