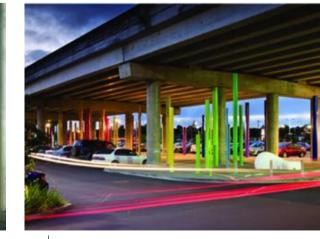

## Precedent Imagery - Lighting/Sculptures

Tree pit to be 1200 x 1200 with a heel safe and non slip tree grate at

Hedge planting to screen and soften parked cars and to direct pedestrians to appropriate exit