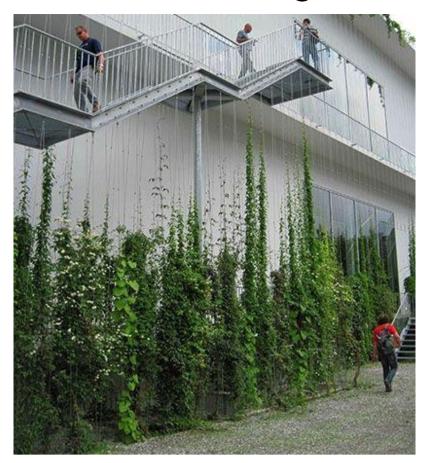

### Character Imagery

#### **Cascading Plants**

Planting on the upper roof level to provide cascading climbers and hardy trailing plants to further soften the building edges

Raised garden beds filled with hardy and low maintenance shrubs and groundcovers that provide a lush tropical character