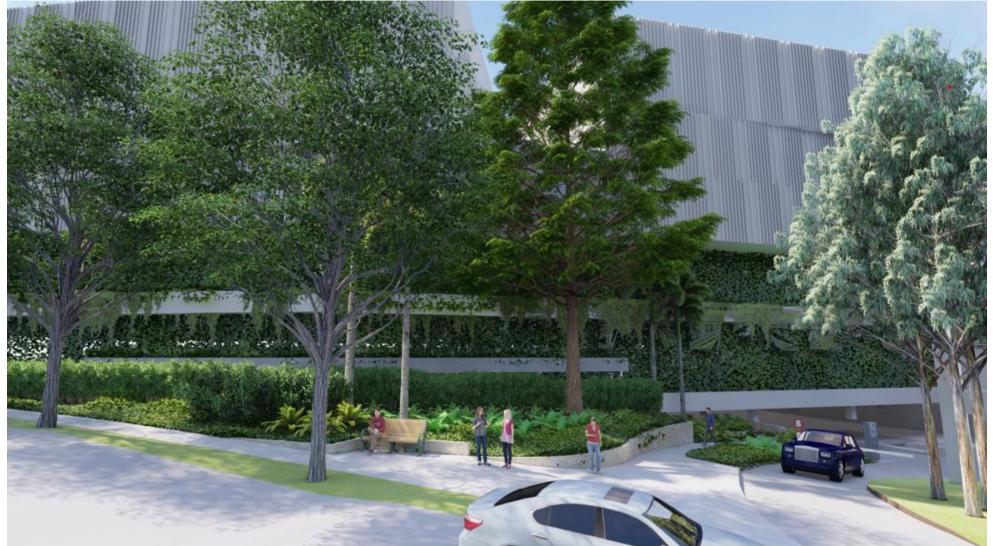

# Character Imagery

Main Pedestrian Entry with Palm Planting

Over View of Northern Carpark Looking South

Over View - Looking North Along Condamine Street

Main Pedestrian Entry from Condamine Street

Main Vehicular Entry

# Character Imagery

Large spreading canopy tree (mix of *Waterhousea floribunda "Green* Avenue" and Caesalpinia ferrea)

Light poles positioned between

Paving over structural cells to

appropriate soil volume for the

Access Road

nom. 0.8m

assist with achieving an

proposed tree planting

Over View of Northern Carpark Pedestrian Walkway Looking West

Northern Car Park Entry Pathway