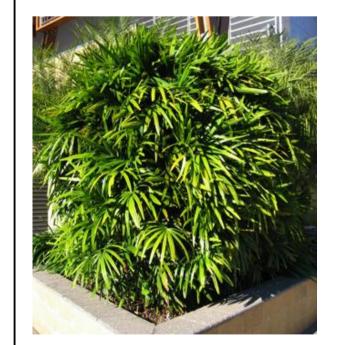

### Palms

Cabbage Tree Palm Livistona australis

Kentia Palm Howea forsteriana

### Shrubs

Lady Palm

Raphis excelsa

Sago Palm Cycas revoluta

Xanadu Philodendron

Philodendron 'Xanadu'

Common Gardenia

Gardenia jasminoides