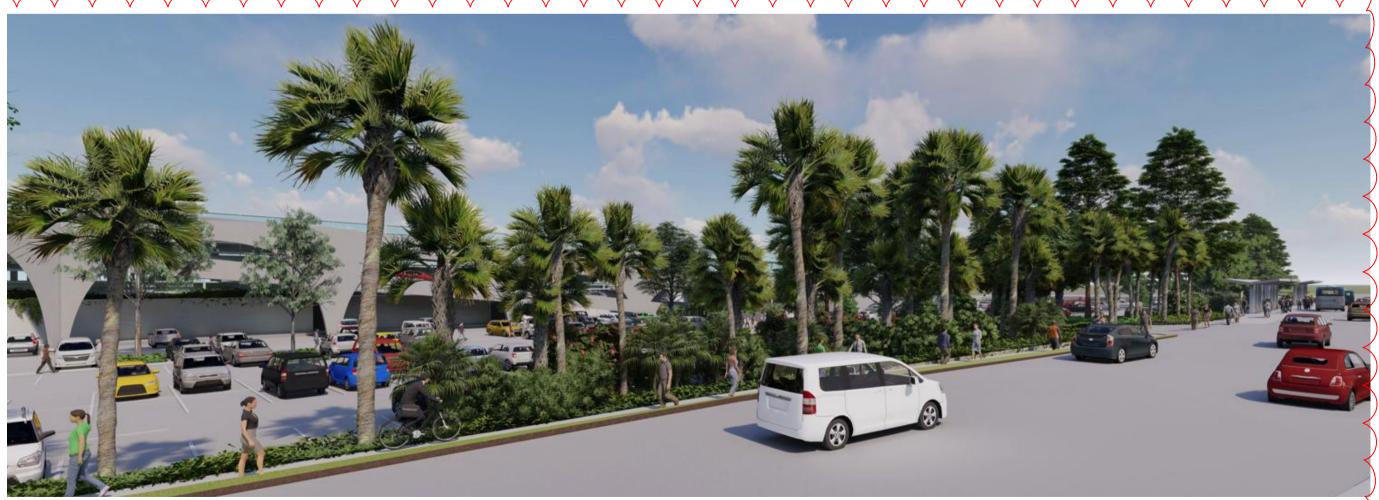

# Character Imagery

Main Pedestrian Entry with Palm Planting

Over View of Northern Carpark Looking South

Over View - Looking North Along Condamine Street

Main Pedestrian Entry from Condamine Street

Main Vehicular Entry