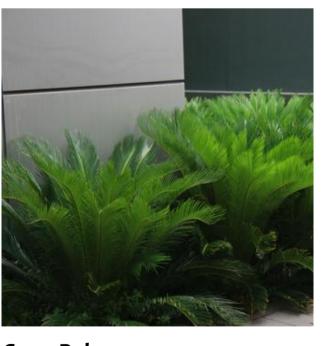

### Shrubs

Lady Palm

Raphis excelsa

Sago Palm Cycas revoluta

Xanadu Philodendron

Philodendron 'Xanadu'

Common Gardenia

Gardenia jasminoides