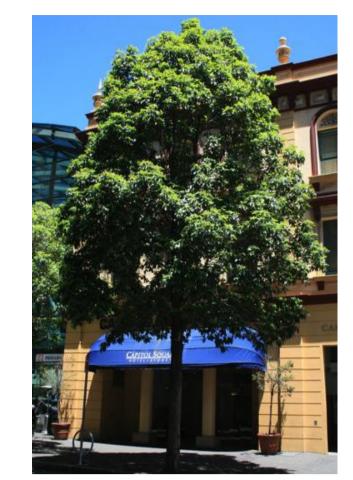

### Trees

Water Gum
Tristaniopsis laurina
'Luscious'

Angophora costata Sydney Red Gum

Brush Box
Lophostemon confertus

Green Avenue Weeping Lilly Pilly Waterhousea floribunda 'Green Avenue'

Cook Pine Araucaria columnaris

Ficus rubiginosa Port Jackson Fig