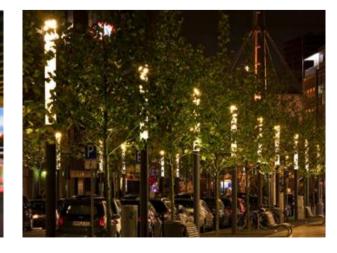

## Precedent Imagery - Lighting/Sculptures

Tree pit to be 1200 x 1200 with a heel safe and non slip tree grate at

Hedge planting to screen and soften parked cars and to direct pedestrians to appropriate exit