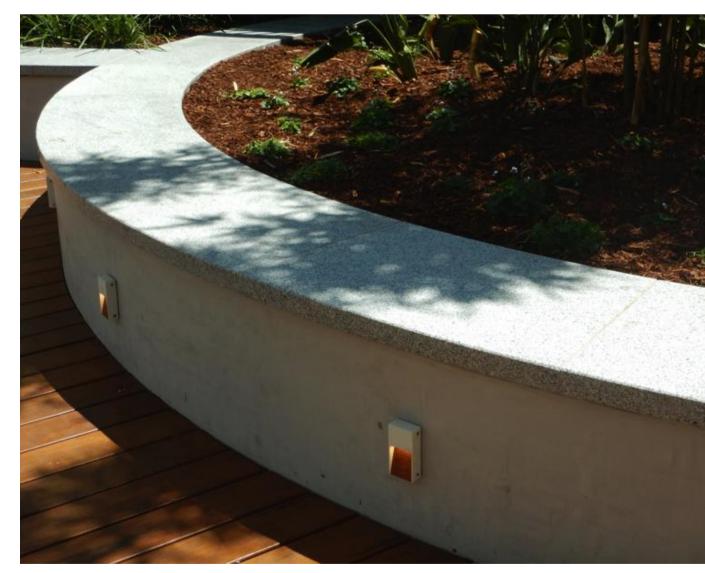

#### Stone Paving

Character Imagery

Paving is to have a high level of finish utilising a natural stone or stone-like surface and non-slip characteristics that easily meets and matches the adjoining concrete footpaths and roads.