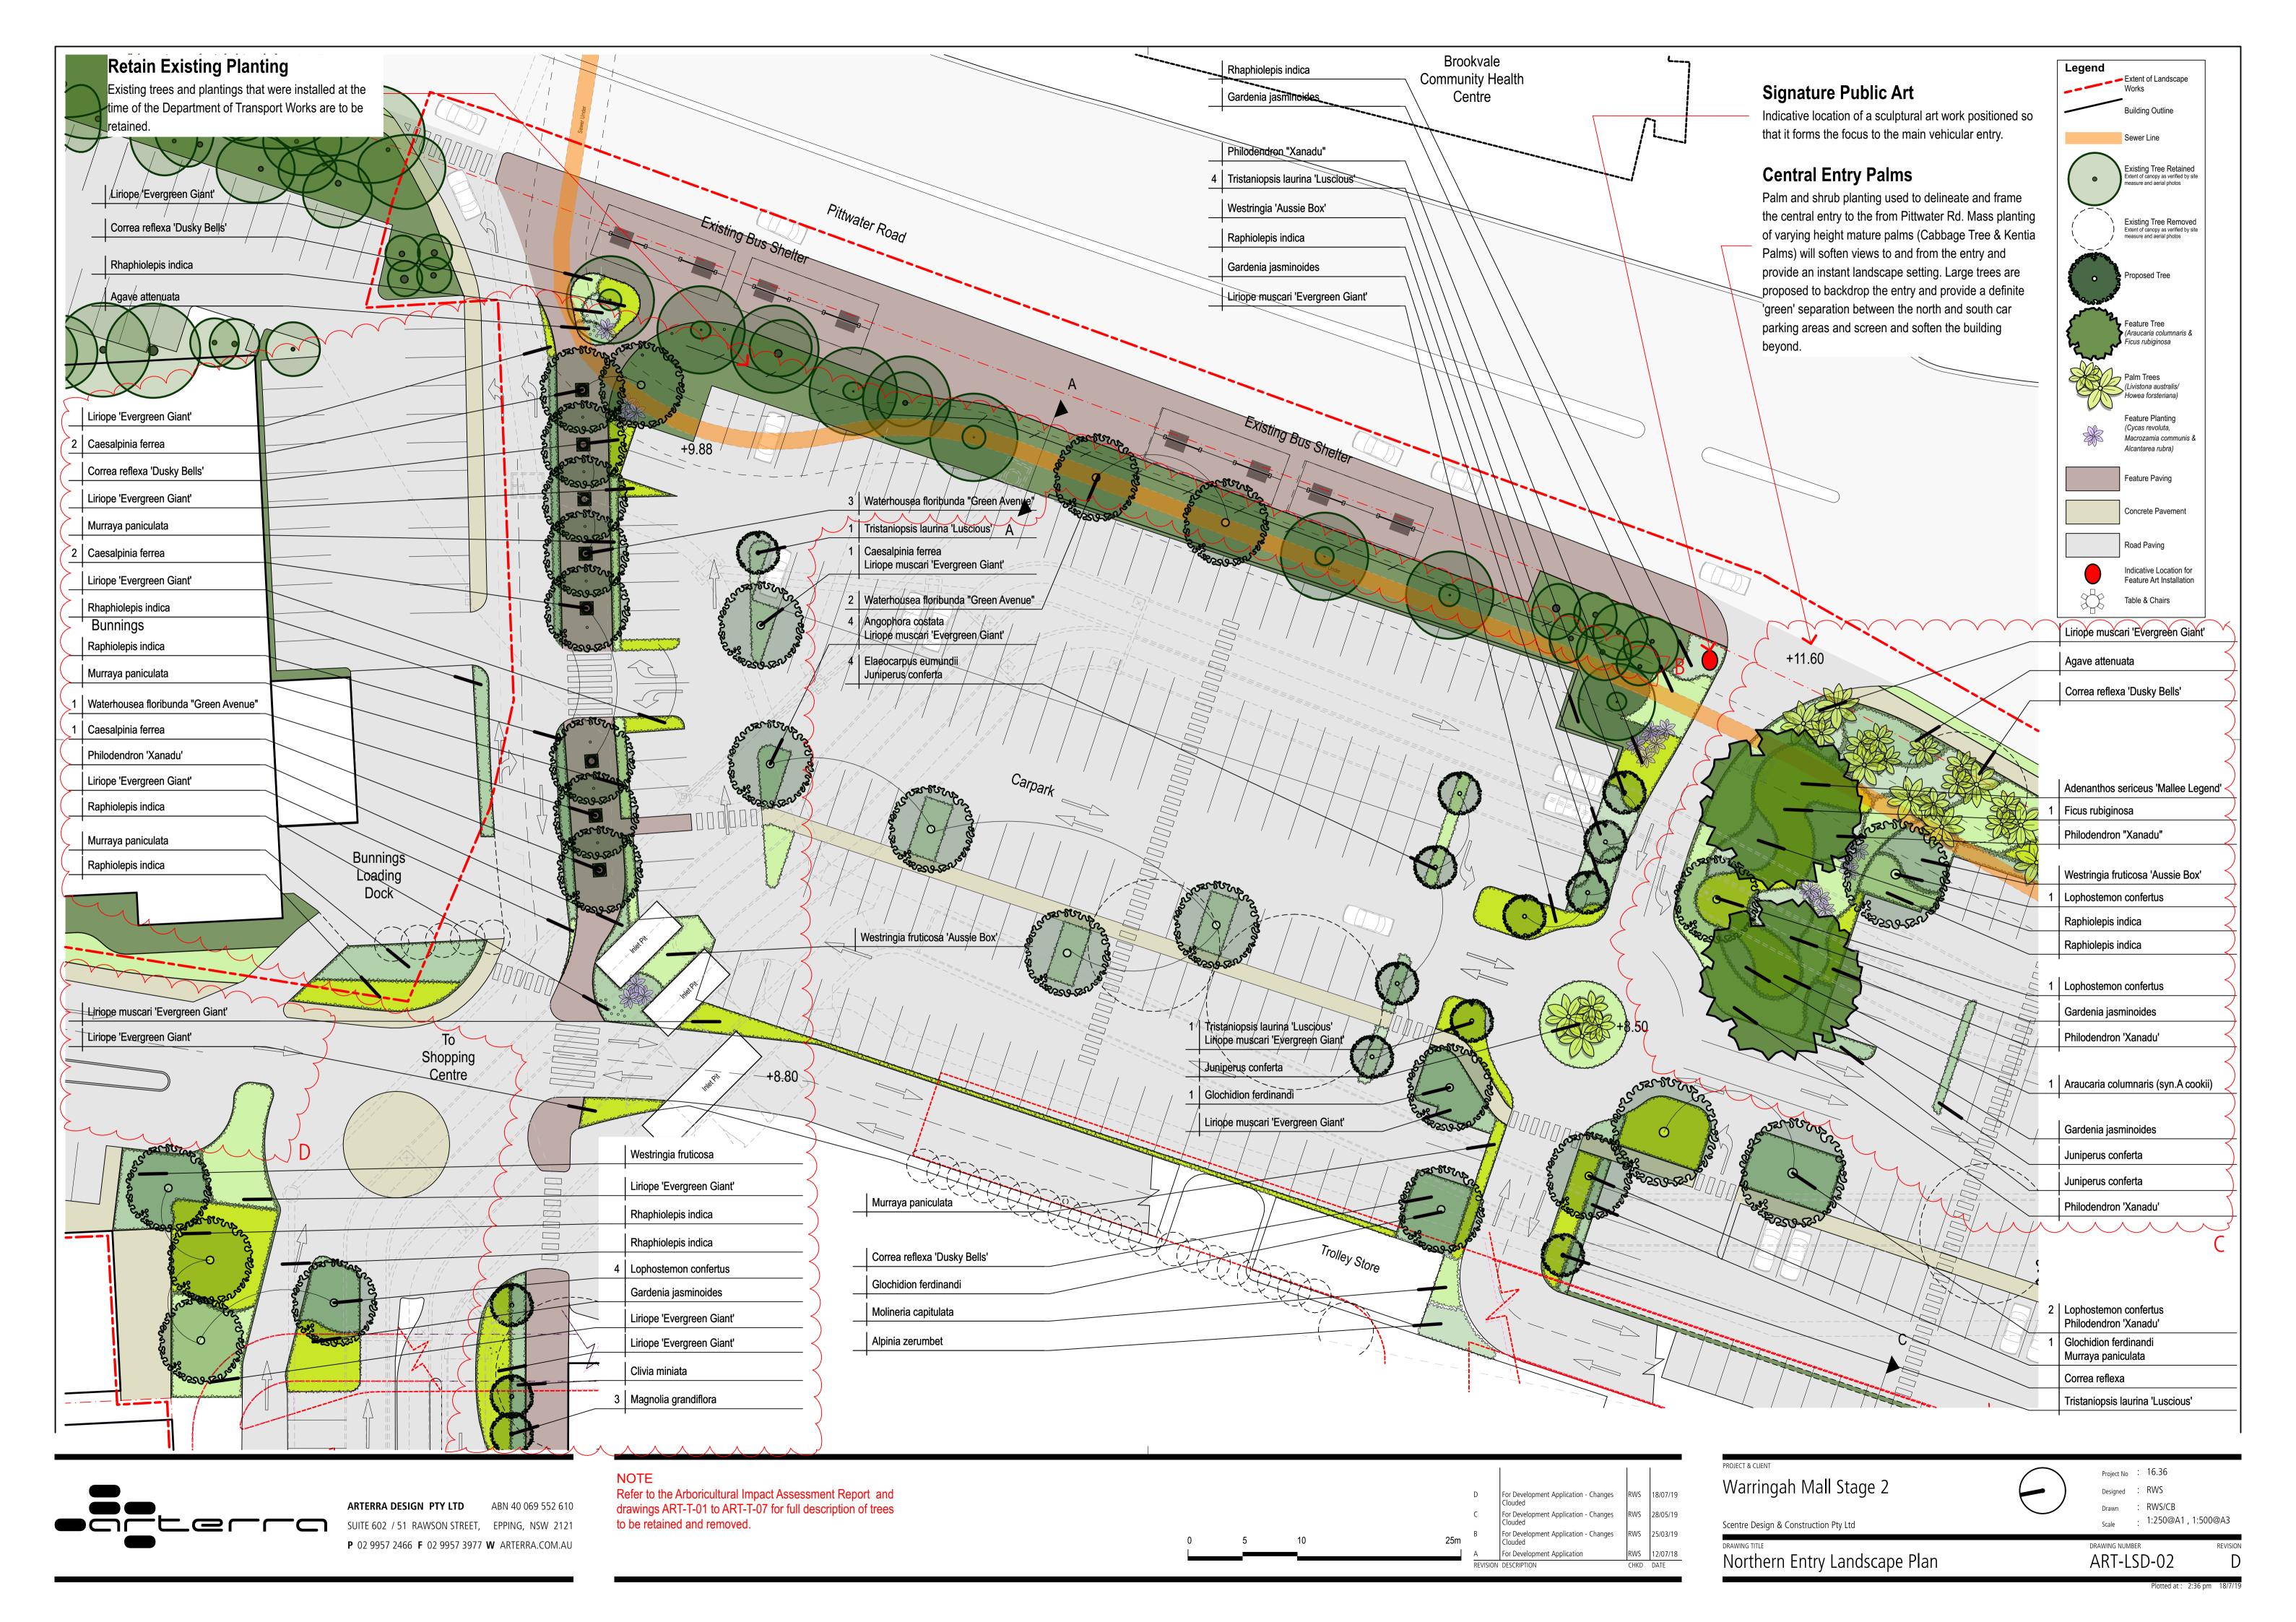

# Landscape Concept Plans

#### DRAWING INDEX **Drawing No: Drawing Name** Current Rev. ART-LSD-00 Cover Sheet Overall Landscape Plan - Ground Level ART-LSD-01 D ART-LSD-02 Northern Entry Landscape Plan D ART-LSD-03 Southern Entry Landscape Plan В ART-LSD-04 Typical Sections В ART-LSD-05 Typical Sections В ART-LSD-06 Planting Palette В ART-LSD-07 Character Imagery В ART-LSD-08 Perspective Imagery С ART-LSD-09 Northern Car Park Entry Pathway ART-LSD-10 Southern Pedestrian Access Pathway ART-LSD-11 Southern Pedestrian Access Pathway - Section