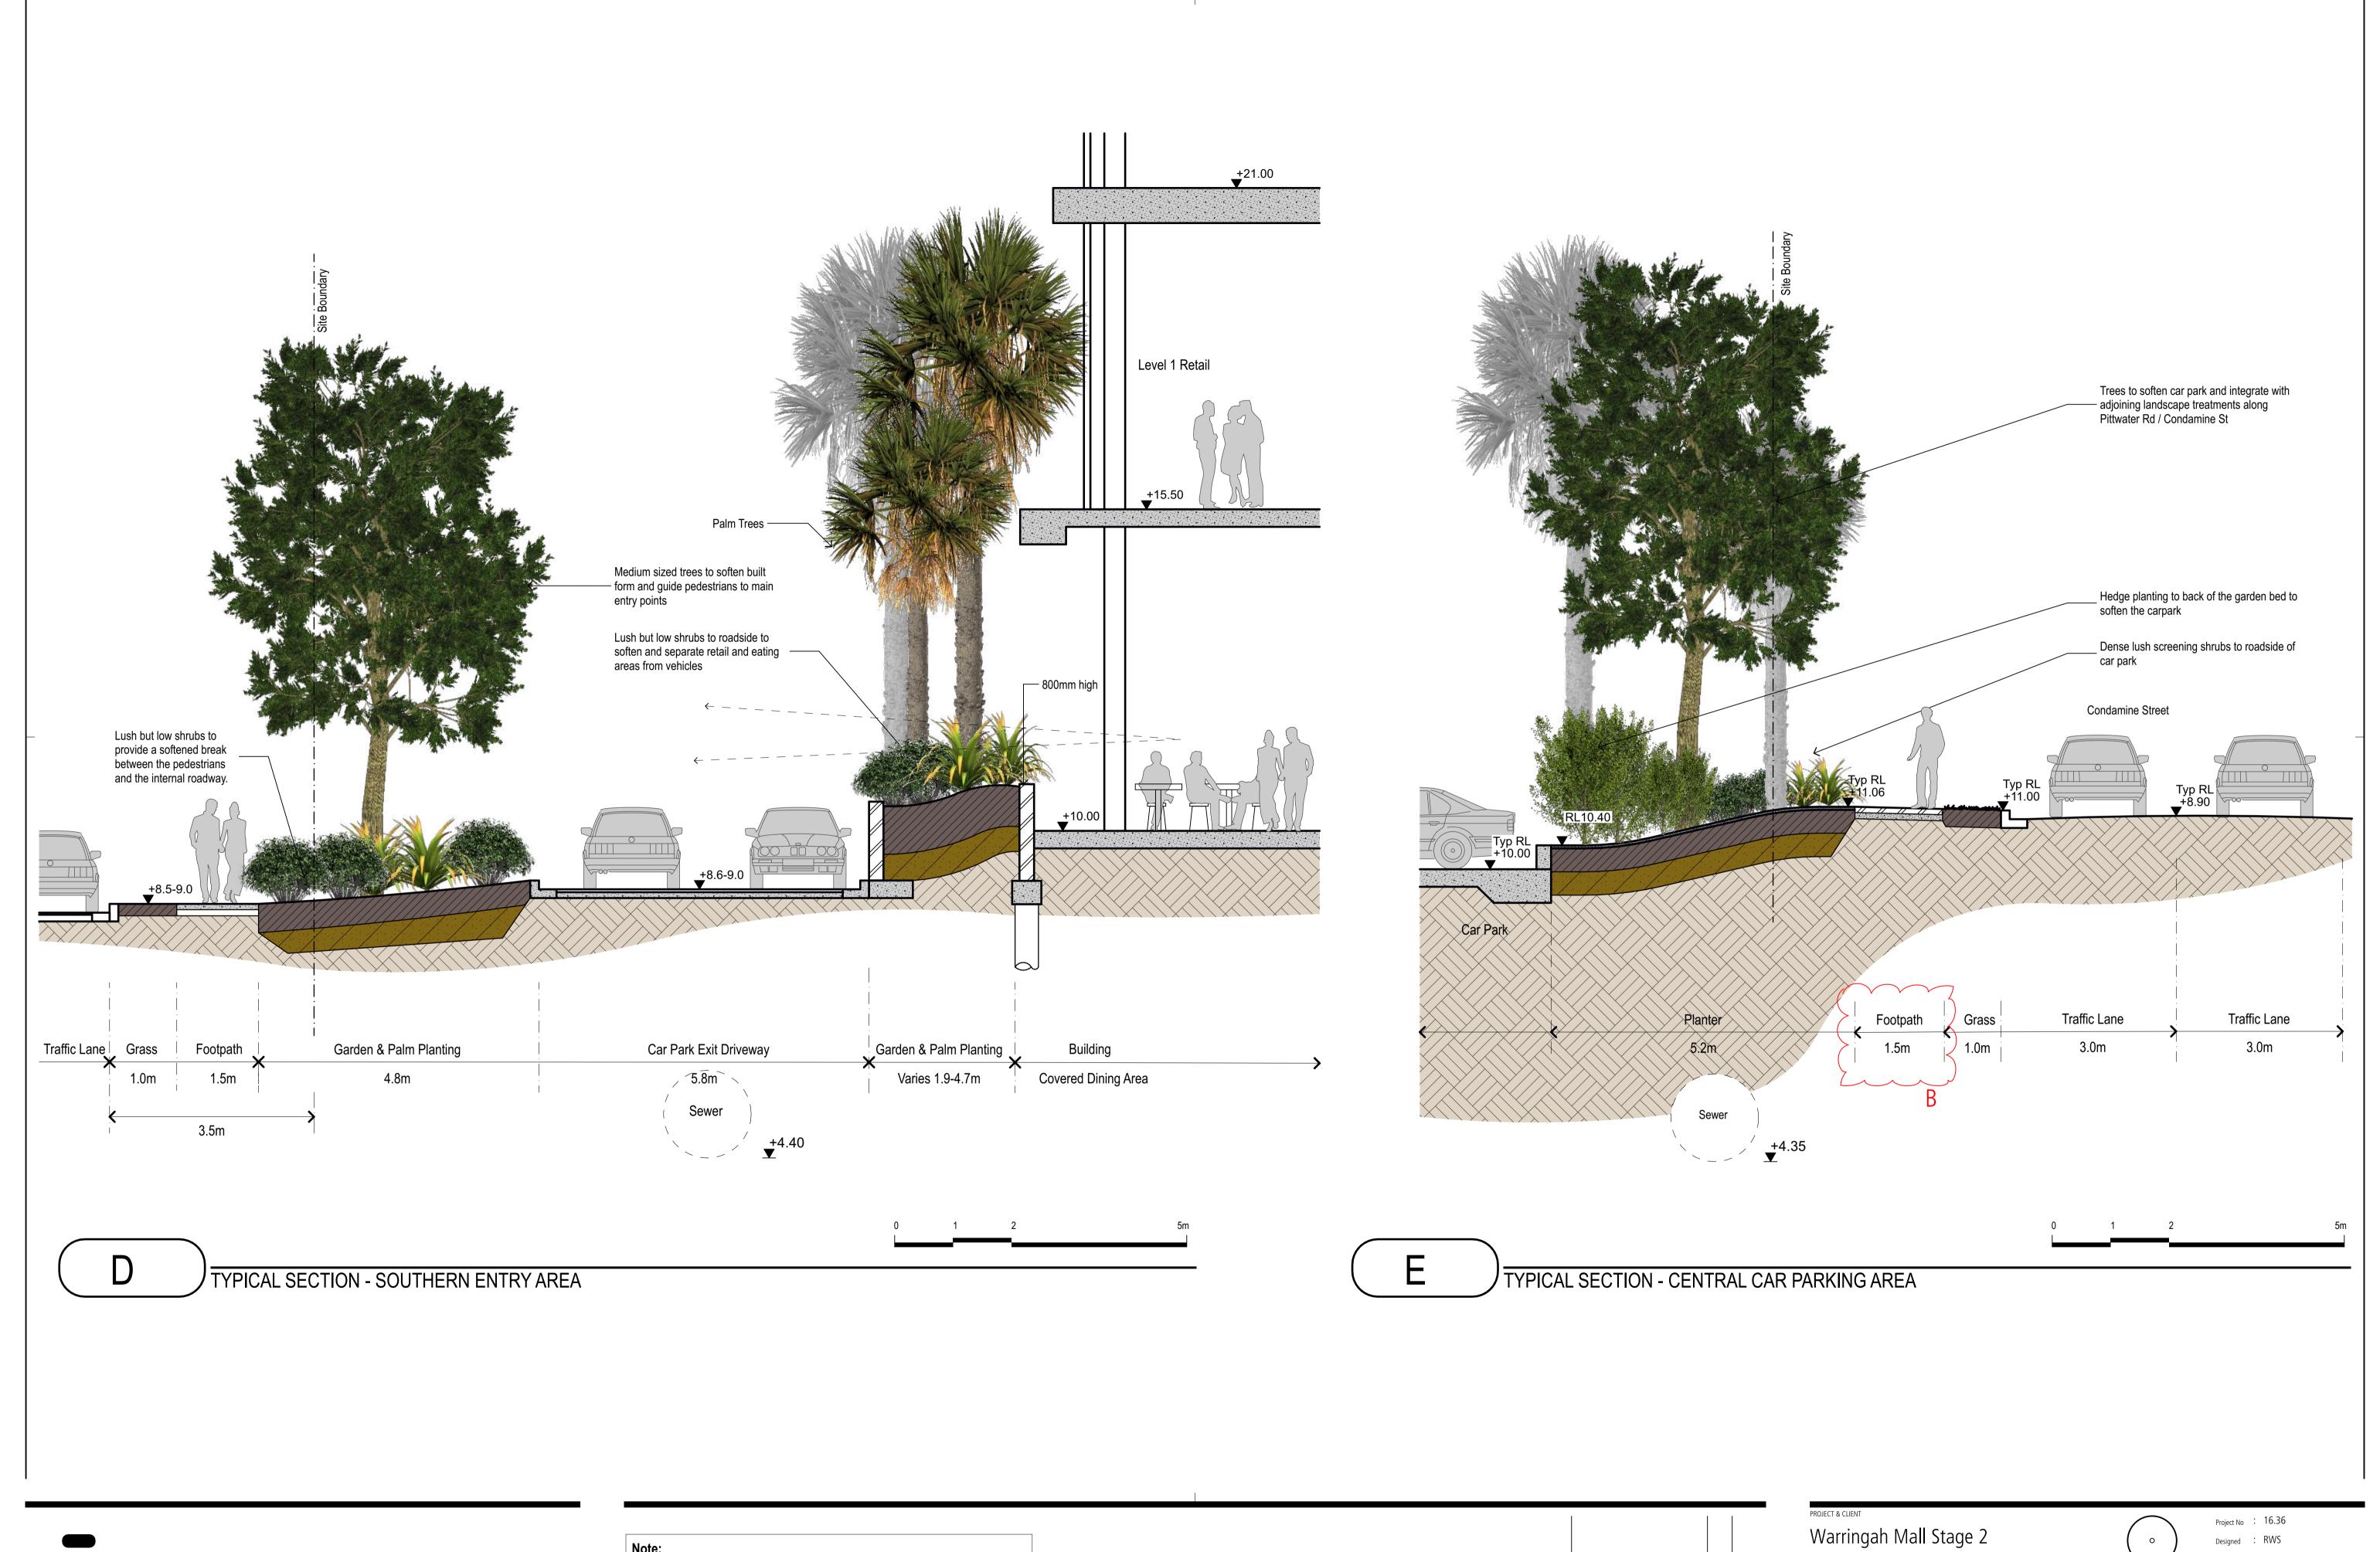

For Development Application - Changes Clouded For Development Application REVISION DESCRIPTION

Scale : As Shown Scentre Design & Construction Pty Ltd DRAWING NUMBER Typical Sections ART-LSD-04

ARTERRA DESIGN PTY LTD ABN 40 069 552 610 **P** 02 9957 2466 **F** 02 9957 3977 **W** ARTERRA.COM.AU

Note:

Architectural representations are indicative only for scale and massing only. Information provided by Scentre Group should be referred in preference for all architectural elements.

| В        | For Development Application - Changes<br>Clouded | RWS  | 28/05/19 |
|----------|--------------------------------------------------|------|----------|
| Α        | For Development Application                      | RWS  | 12/07/18 |
| REVISION | DESCRIPTION                                      | CHKD | DATE     |

| PROJECT & CLIENT  Warringah Mall Stage 2 | Project No : 16.36  Designed : RWS  Drawn : RWS/CB |               |
|------------------------------------------|----------------------------------------------------|---------------|
| Scentre Design & Construction Pty Ltd    | Scale : As Shown                                   |               |
| Typical Sections                         | DRAWING NUMBER  ART-LSD-05                         | revision<br>B |