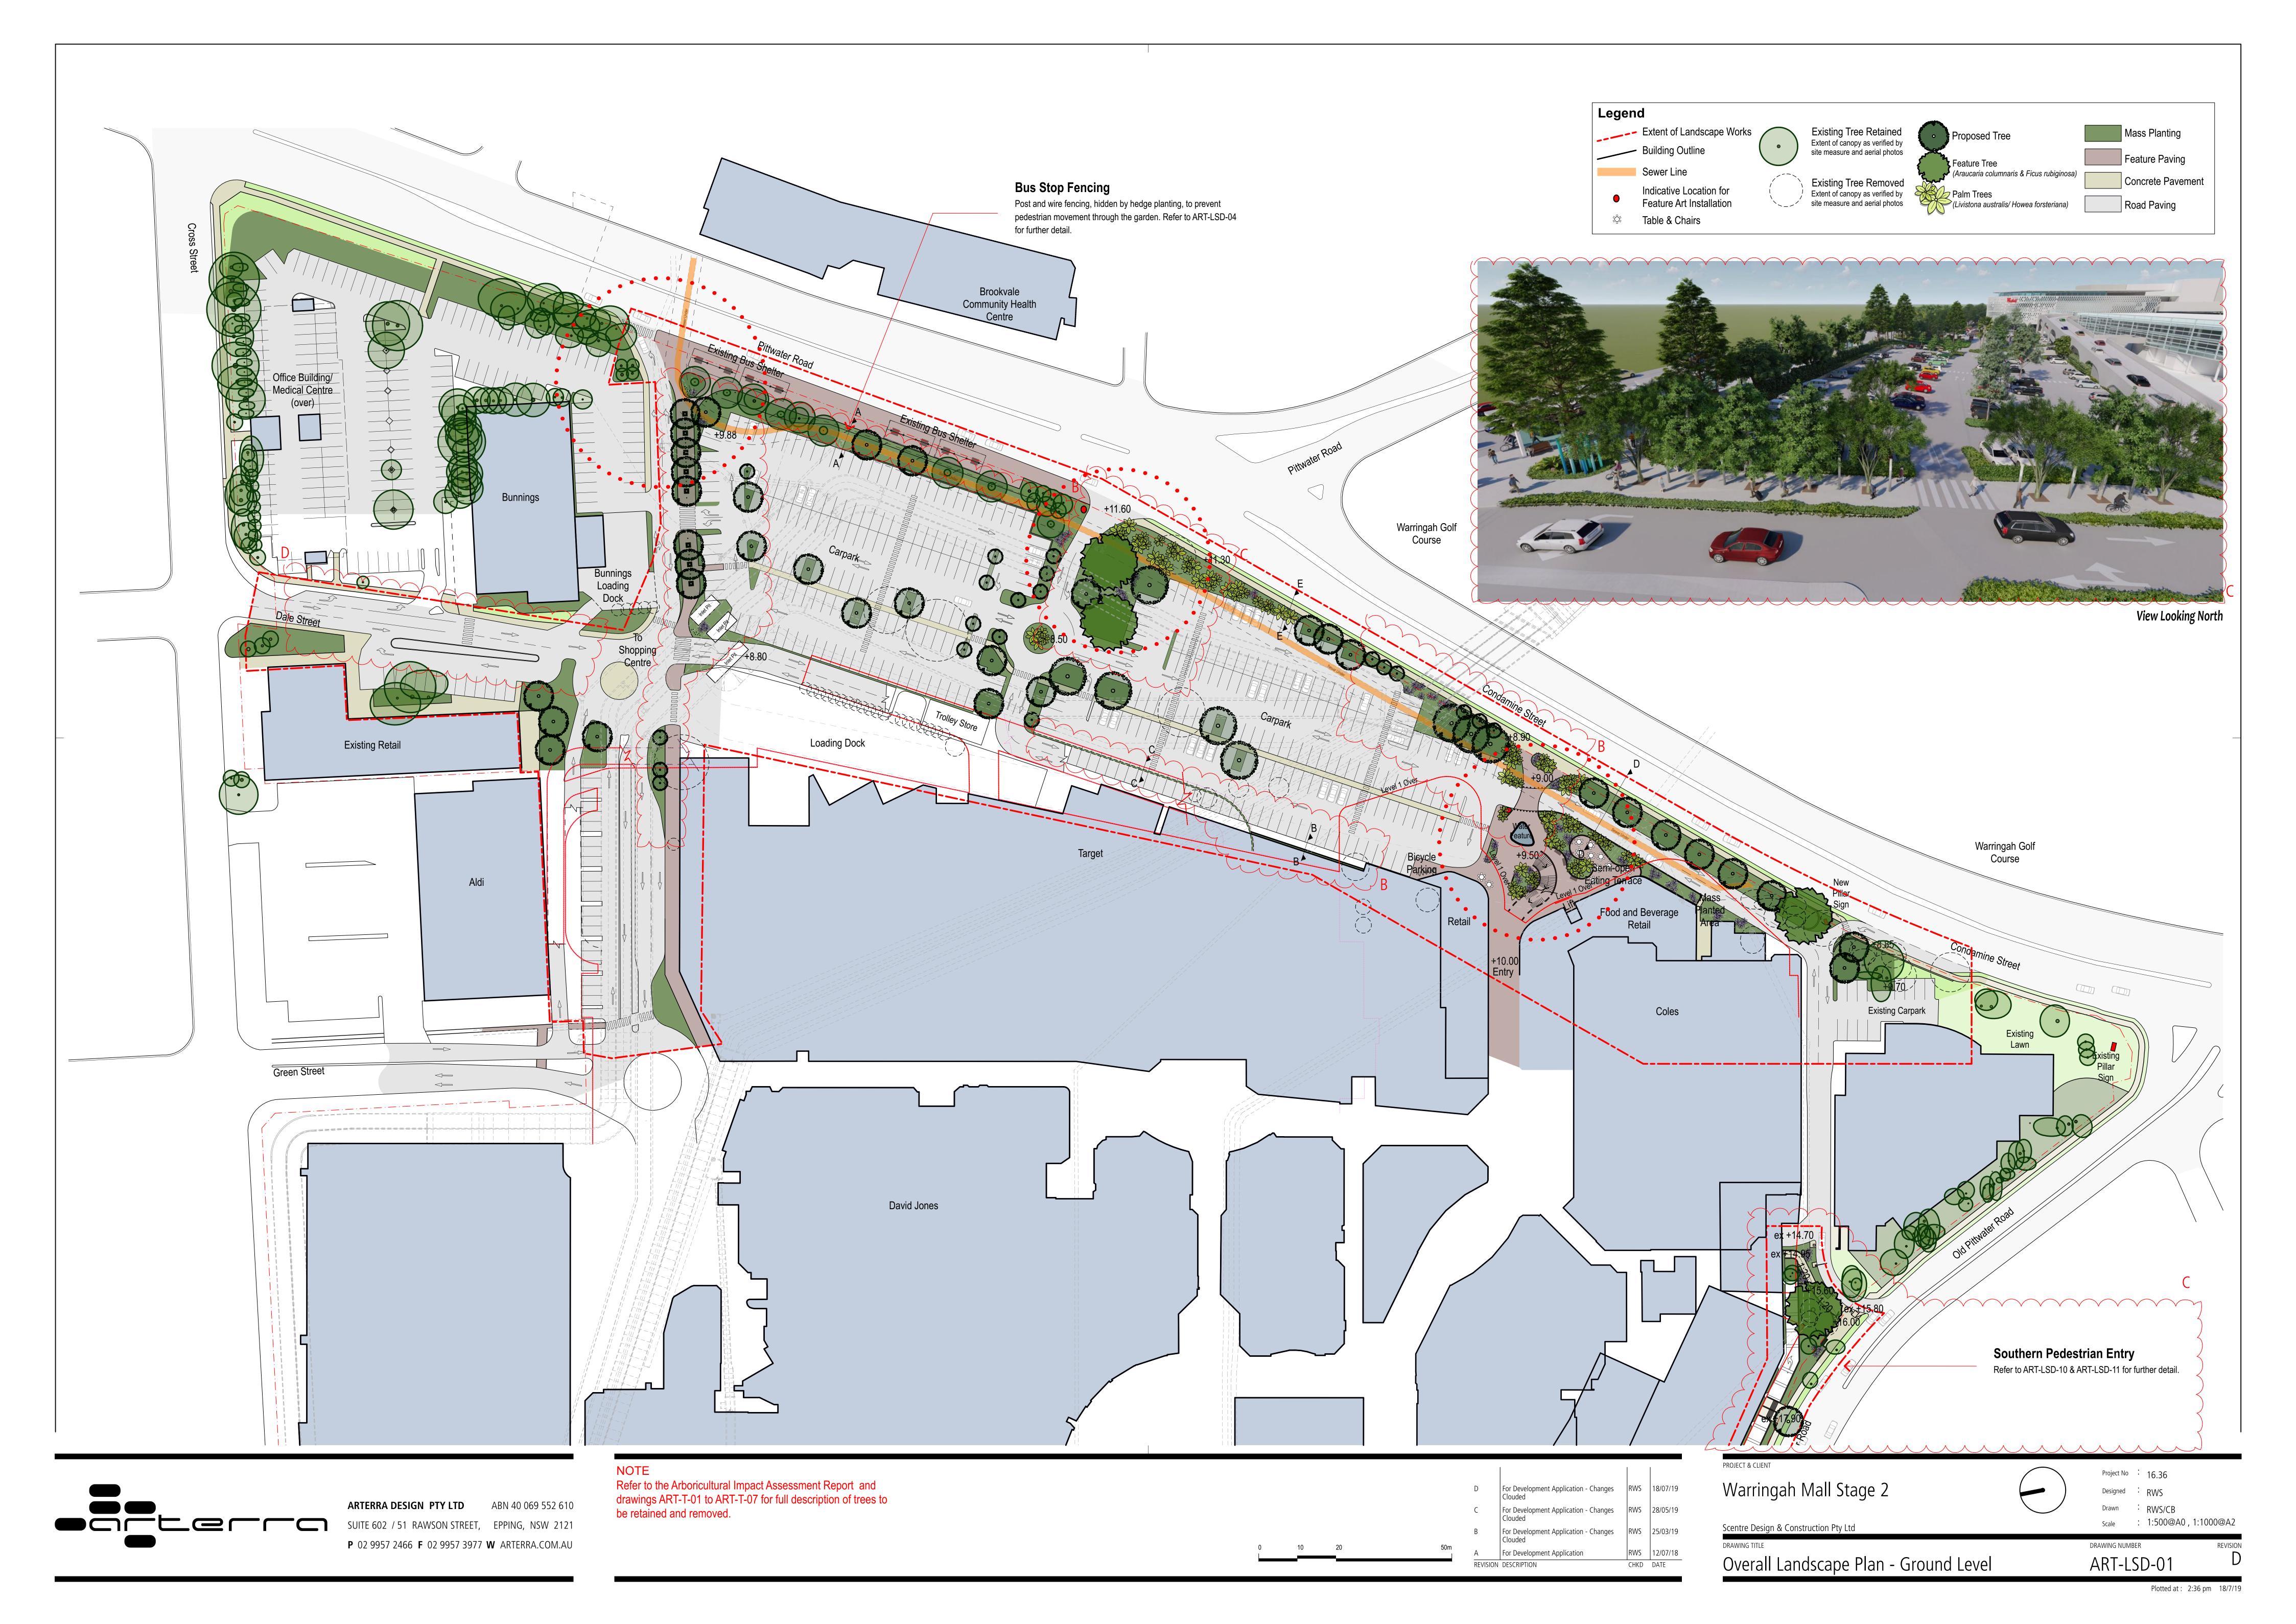

# Landscape Concept Plans

#### DRAWING INDEX **Drawing No: Drawing Name** Current Rev. ART-LSD-00 Cover Sheet Overall Landscape Plan - Ground Level ART-LSD-01 D ART-LSD-02 Northern Entry Landscape Plan D ART-LSD-03 Southern Entry Landscape Plan В ART-LSD-04 Typical Sections В ART-LSD-05 Typical Sections В ART-LSD-06 Planting Palette В ART-LSD-07 Character Imagery В ART-LSD-08 Perspective Imagery С ART-LSD-09 Northern Car Park Entry Pathway ART-LSD-10 Southern Pedestrian Access Pathway ART-LSD-11 Southern Pedestrian Access Pathway - Section