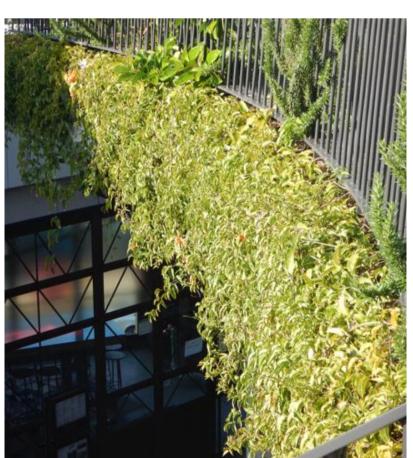

### Character Imagery

#### **Cascading Plants**

Planting on the upper roof level to provide cascading climbers and hardy trailing plants to further soften the building edges

Raised garden beds filled with hardy and low maintenance shrubs and groundcovers that provide a lush tropical character