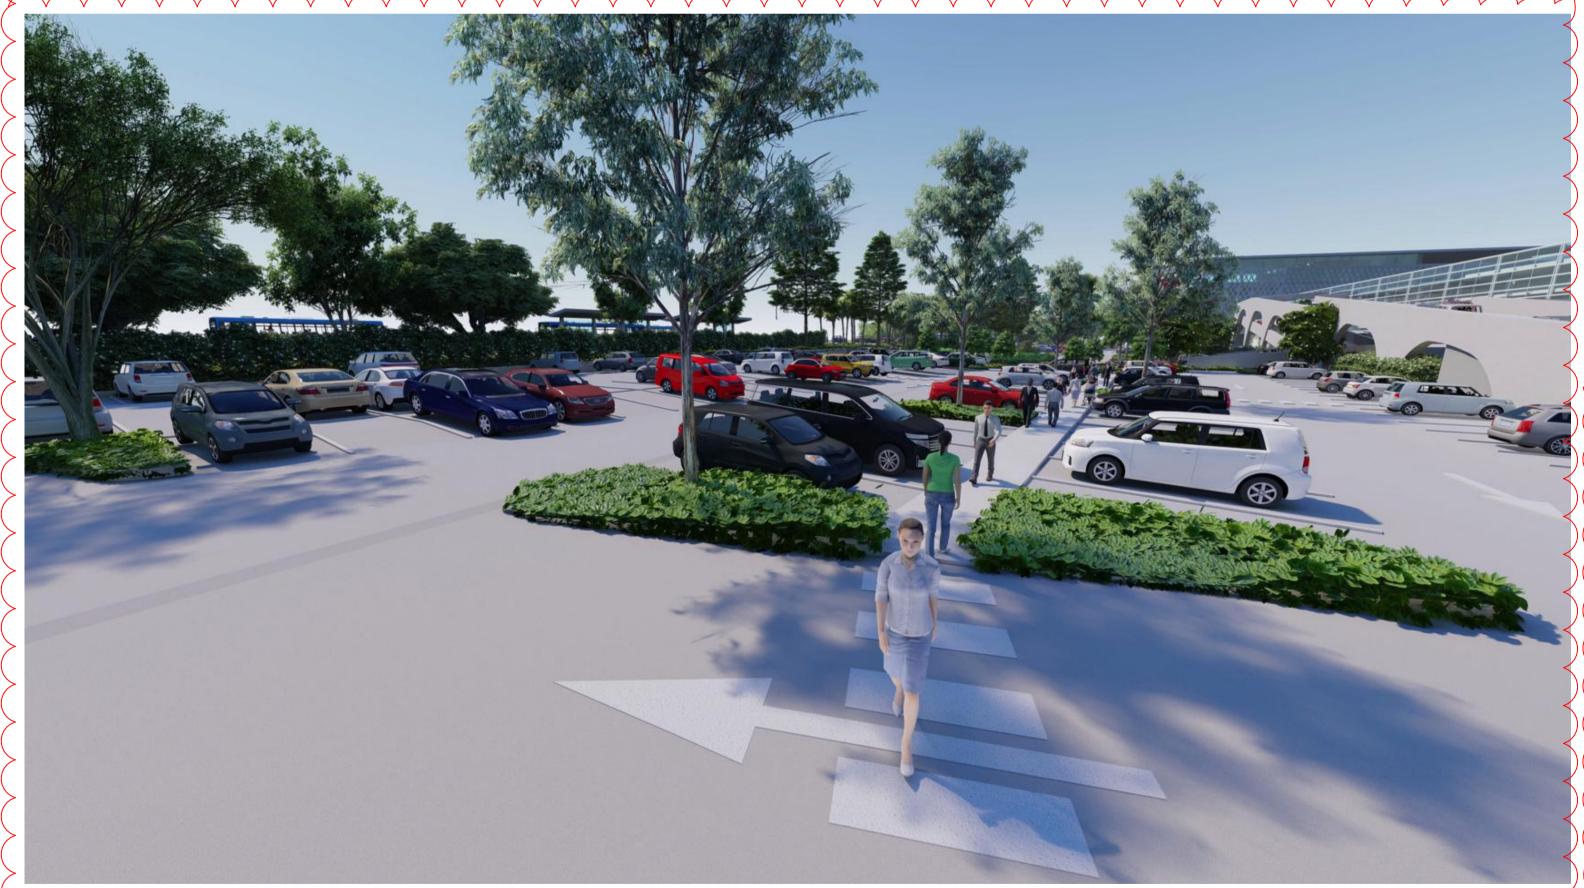

# Character Imagery

Main Pedestrian Entry with Palm Planting

Over View of Northern Carpark Looking South

Over View - Looking North Along Condamine Street

Main Pedestrian Entry from Condamine Street

Main Vehicular Entry

Access Road

nom. 0.8m

assist with achieving an

proposed tree planting

Over View of Northern Carpark Pedestrian Walkway Looking West

Northern Car Park Entry Pathway