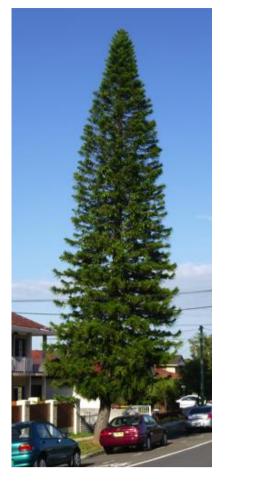

### Trees

Water Gum
Tristaniopsis laurina
'Luscious'

Angophora costata Sydney Red Gum

Brush Box
Lophostemon confertus

Green Avenue Weeping Lilly Pilly Waterhousea floribunda 'Green Avenue'

Cook Pine Araucaria columnaris