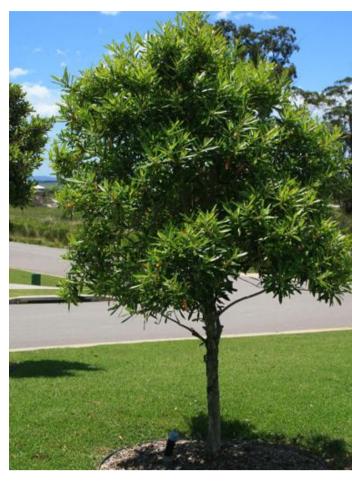

### Trees

Water Gum
Tristaniopsis laurina
'Luscious'

Angophora costata Sydney Red Gum

Brush Box
Lophostemon confertus

Green Avenue Weeping Lilly Pilly Waterhousea floribunda 'Green Avenue'

Cook Pine Araucaria columnaris