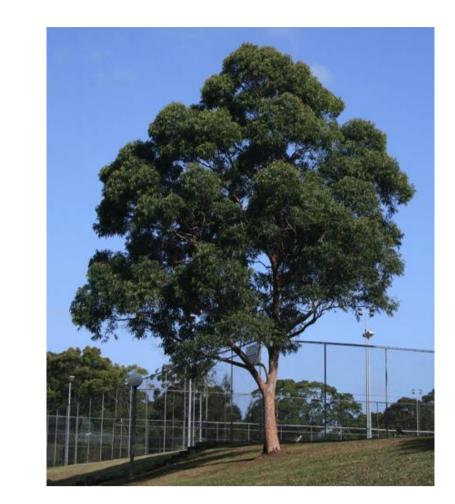

### Trees

Water Gum
Tristaniopsis laurina
'Luscious'

Angophora costata Sydney Red Gum

Brush Box
Lophostemon confertus

Green Avenue Weeping Lilly Pilly Waterhousea floribunda 'Green Avenue'

Cook Pine Araucaria columnaris