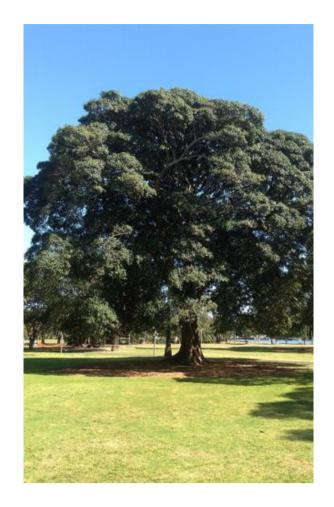

### Trees

Water Gum
Tristaniopsis laurina
'Luscious'

Angophora costata Sydney Red Gum

Brush Box
Lophostemon confertus

Green Avenue Weeping Lilly Pilly Waterhousea floribunda 'Green Avenue'

Cook Pine Araucaria columnaris