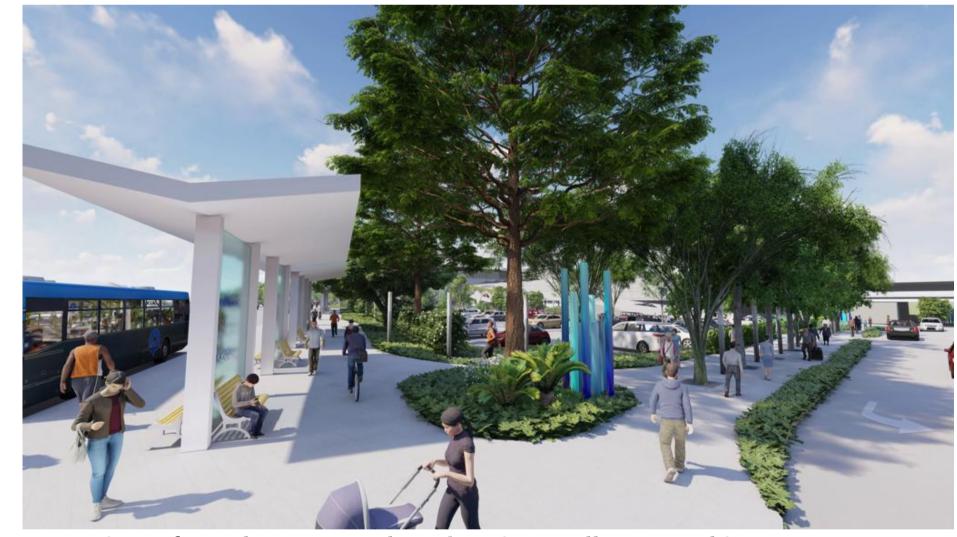

## Precedent Imagery - Lighting/Sculptures

Tree pit to be 1200 x 1200 with a heel safe and non slip tree grate at

Hedge planting to screen and soften parked cars and to direct pedestrians to appropriate exit