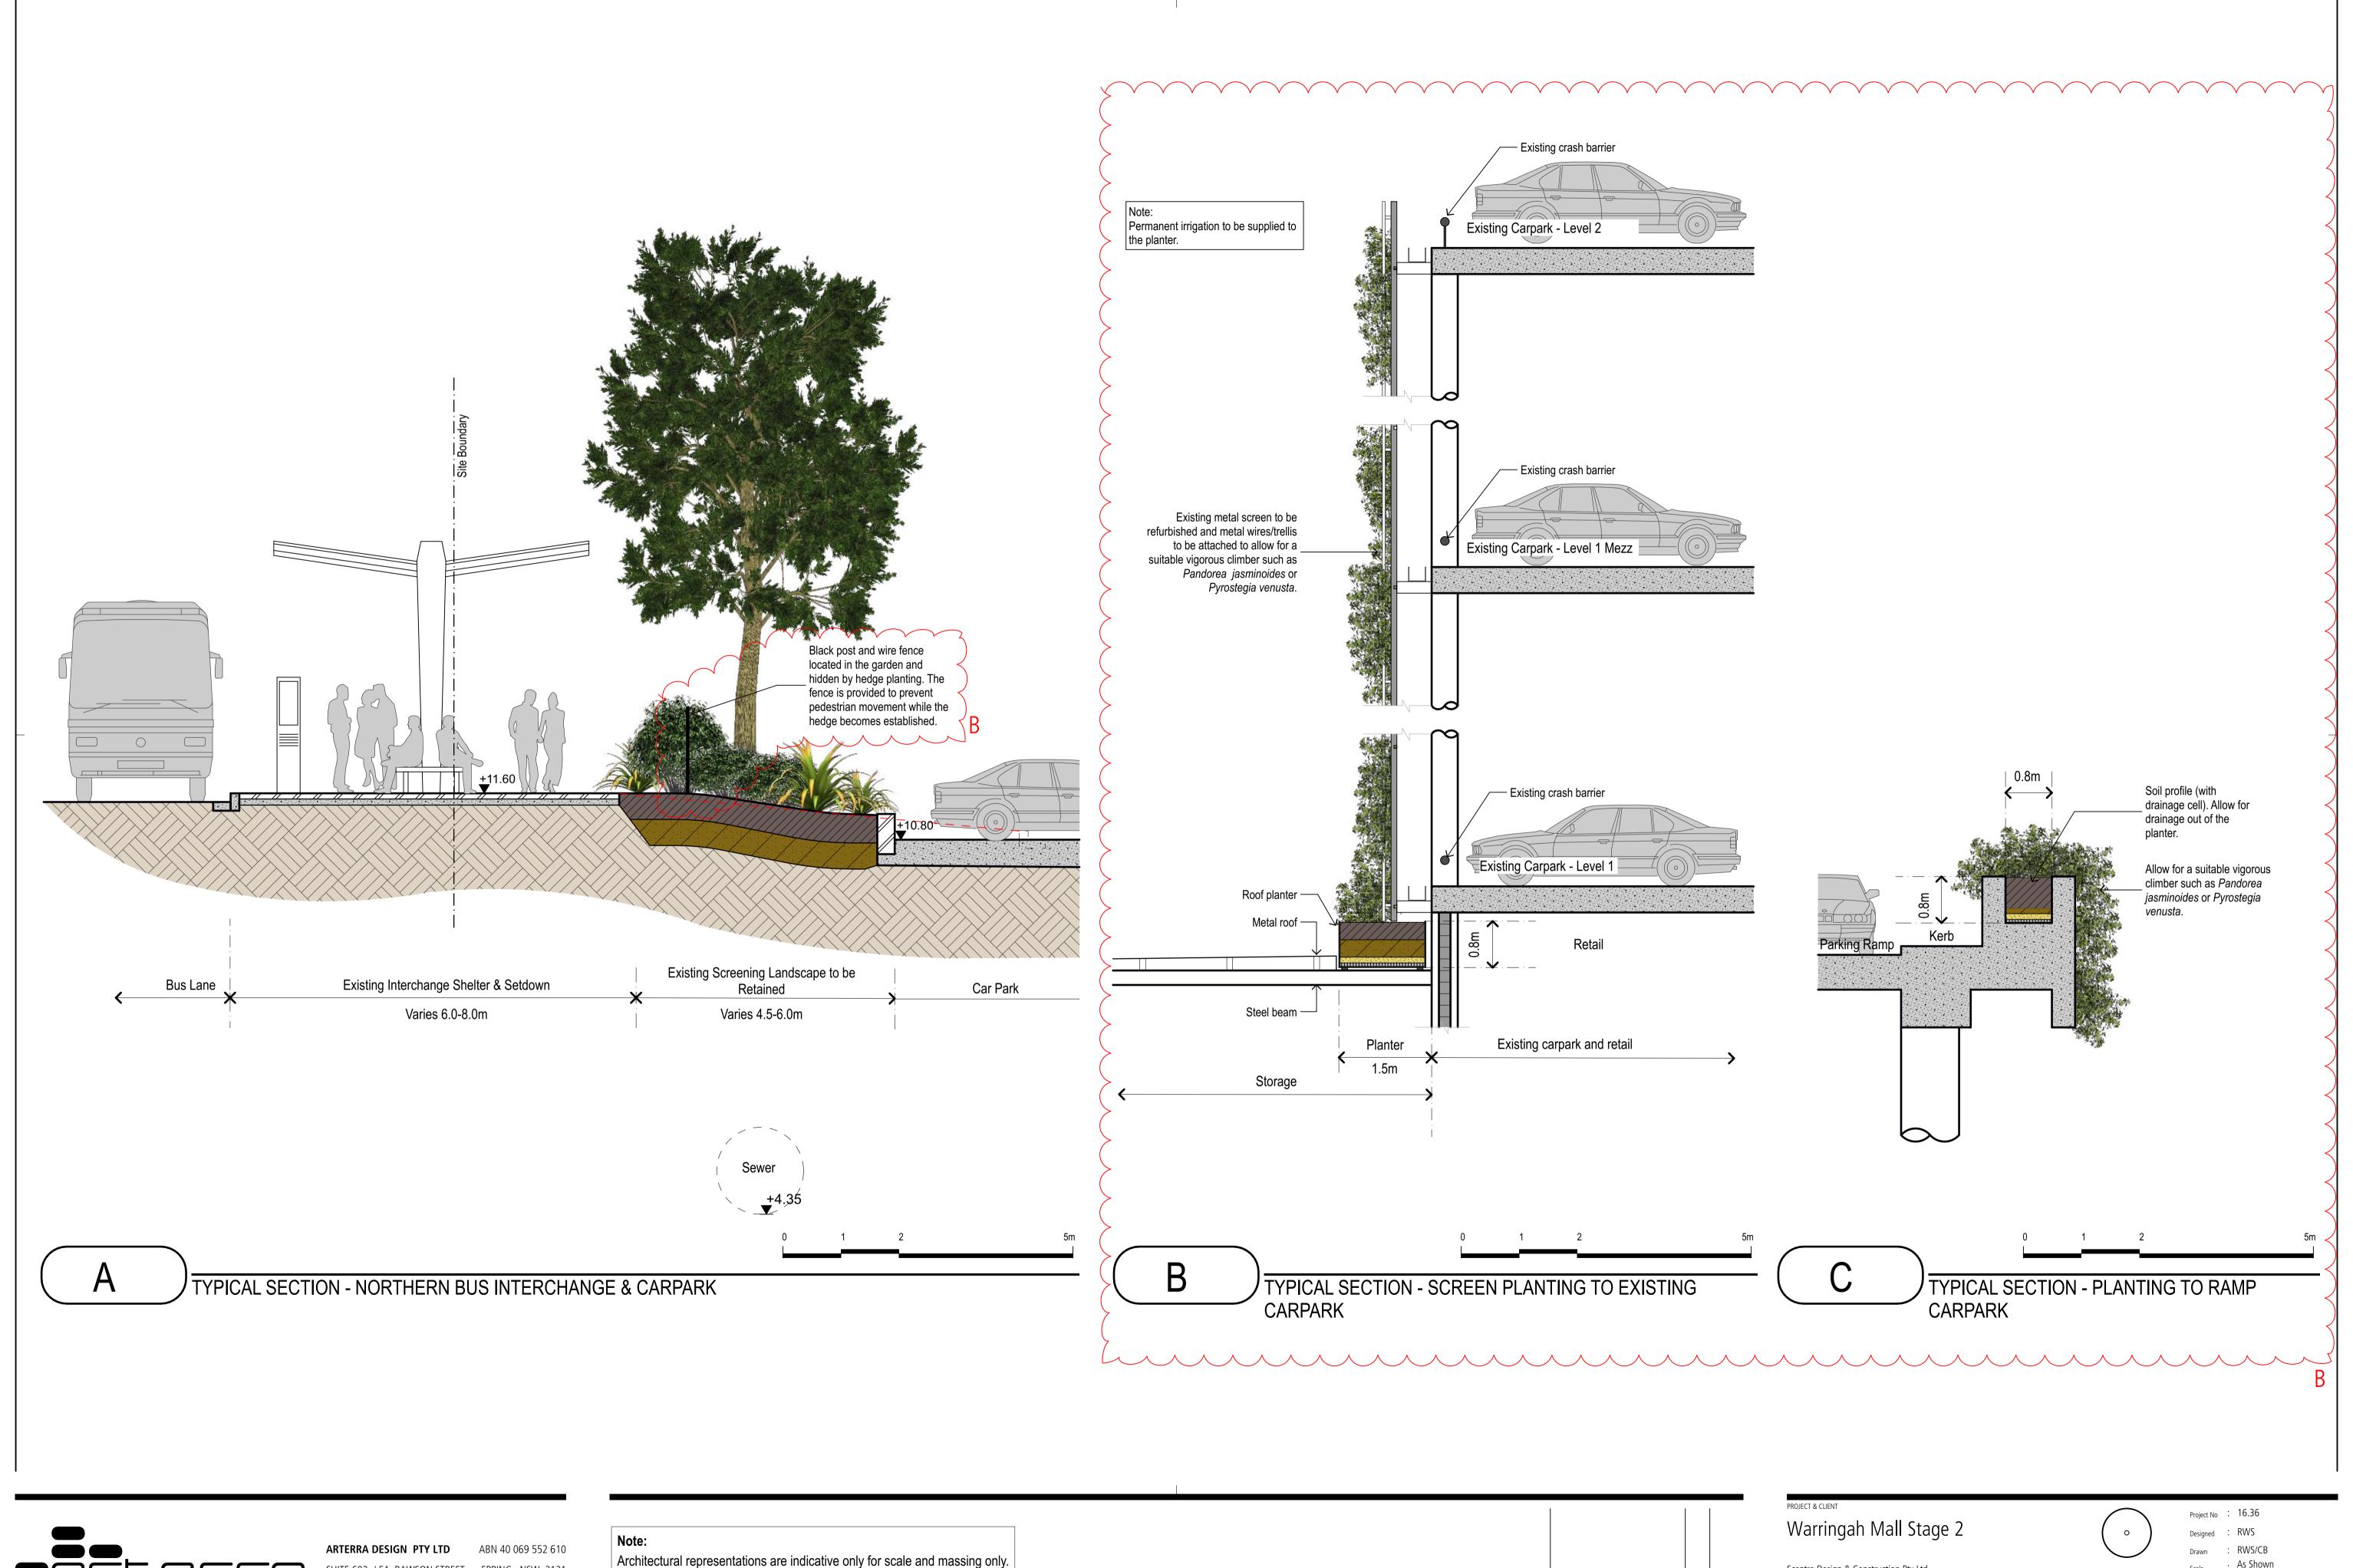

For Development Application - Changes Clouded For Development Application REVISION DESCRIPTION

Scale : As Shown Scentre Design & Construction Pty Ltd DRAWING NUMBER Typical Sections ART-LSD-04

ARTERRA DESIGN PTY LTD ABN 40 069 552 610 **P** 02 9957 2466 **F** 02 9957 3977 **W** ARTERRA.COM.AU

Note:

Architectural representations are indicative only for scale and massing only. Information provided by Scentre Group should be referred in preference for all architectural elements.

| В        | For Development Application - Changes<br>Clouded | RWS  | 28/05/19 |
|----------|--------------------------------------------------|------|----------|
| Α        | For Development Application                      | RWS  | 12/07/18 |
| REVISION | DESCRIPTION                                      | CHKD | DATE     |

| PROJECT & CLIENT  Warringah Mall Stage 2 | Project No : 16.36  Designed : RWS  Drawn : RWS/CB |               |
|------------------------------------------|----------------------------------------------------|---------------|
| Scentre Design & Construction Pty Ltd    | Scale : As Shown                                   |               |
| Typical Sections                         | DRAWING NUMBER  ART-LSD-05                         | revision<br>B |