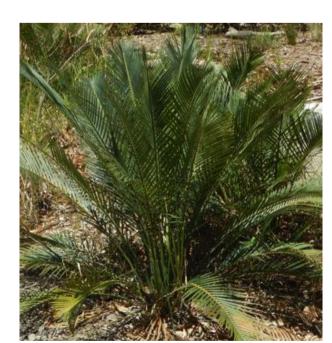

### Shrubs

Lady Palm

Raphis excelsa

Sago Palm Cycas revoluta

Xanadu Philodendron

Philodendron 'Xanadu'

Common Gardenia

Gardenia jasminoides