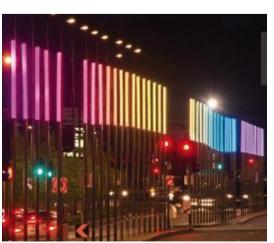

## Precedent Imagery - Lighting/Sculptures

Tree pit to be 1200 x 1200 with a heel safe and non slip tree grate at

Hedge planting to screen and soften parked cars and to direct pedestrians to appropriate exit