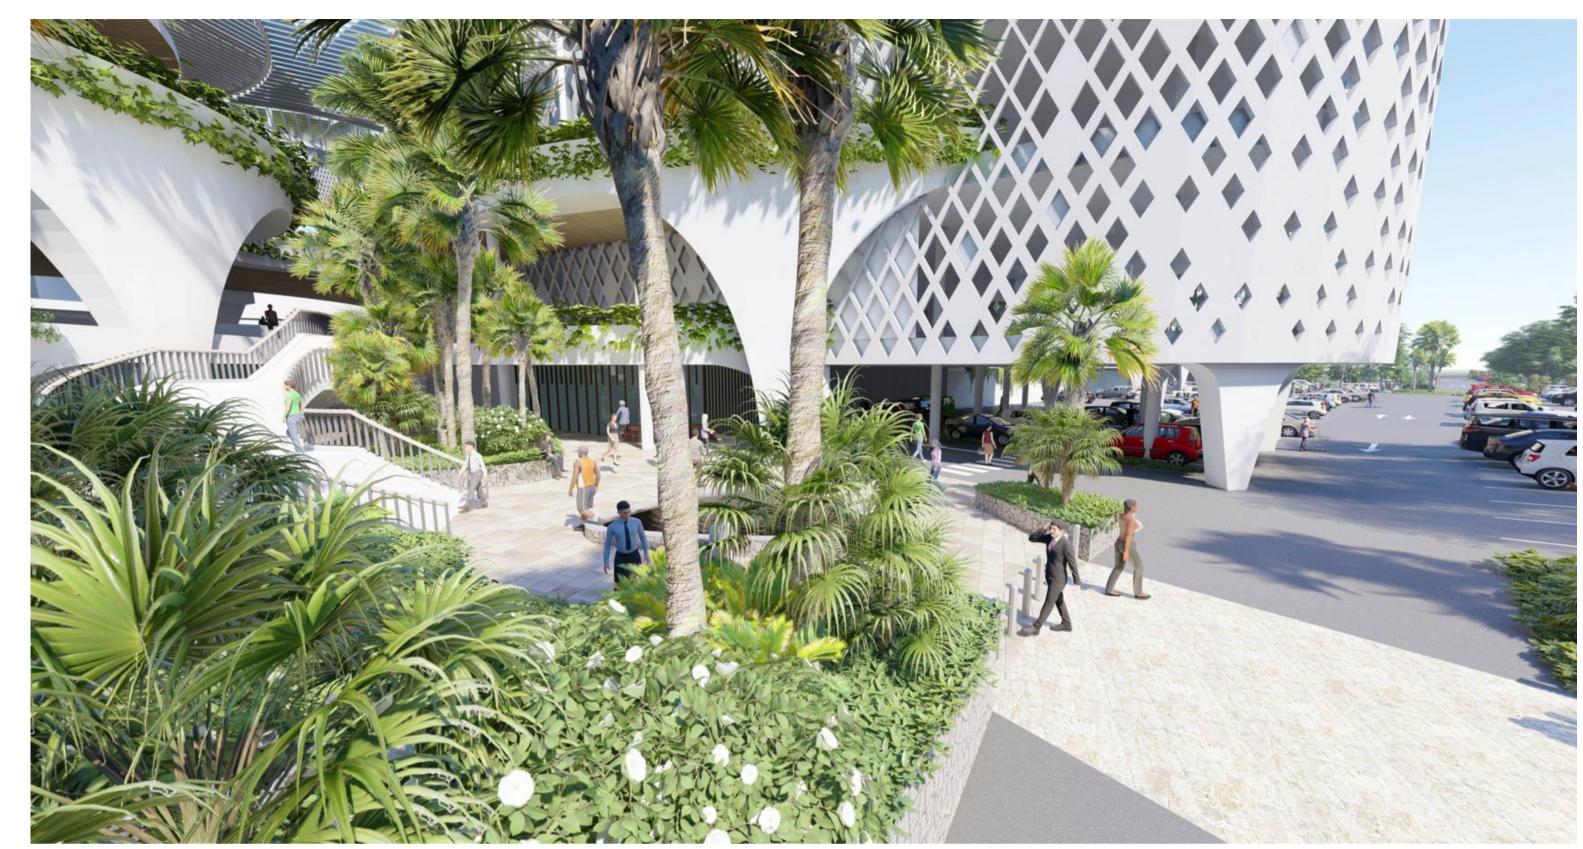

# Character Imagery

Main Pedestrian Entry with Palm Planting

Over View of Northern Carpark Looking South

Over View - Looking North Along Condamine Street

Main Pedestrian Entry from Condamine Street

Main Vehicular Entry

| THOSECT & CEIENT |      |       |   |
|------------------|------|-------|---|
| Warringah        | Mall | Stage | 2 |

Scentre Design & Construction Pty Ltd Perspective Imagery

DRAWING NUMBER
ART-LSD-08