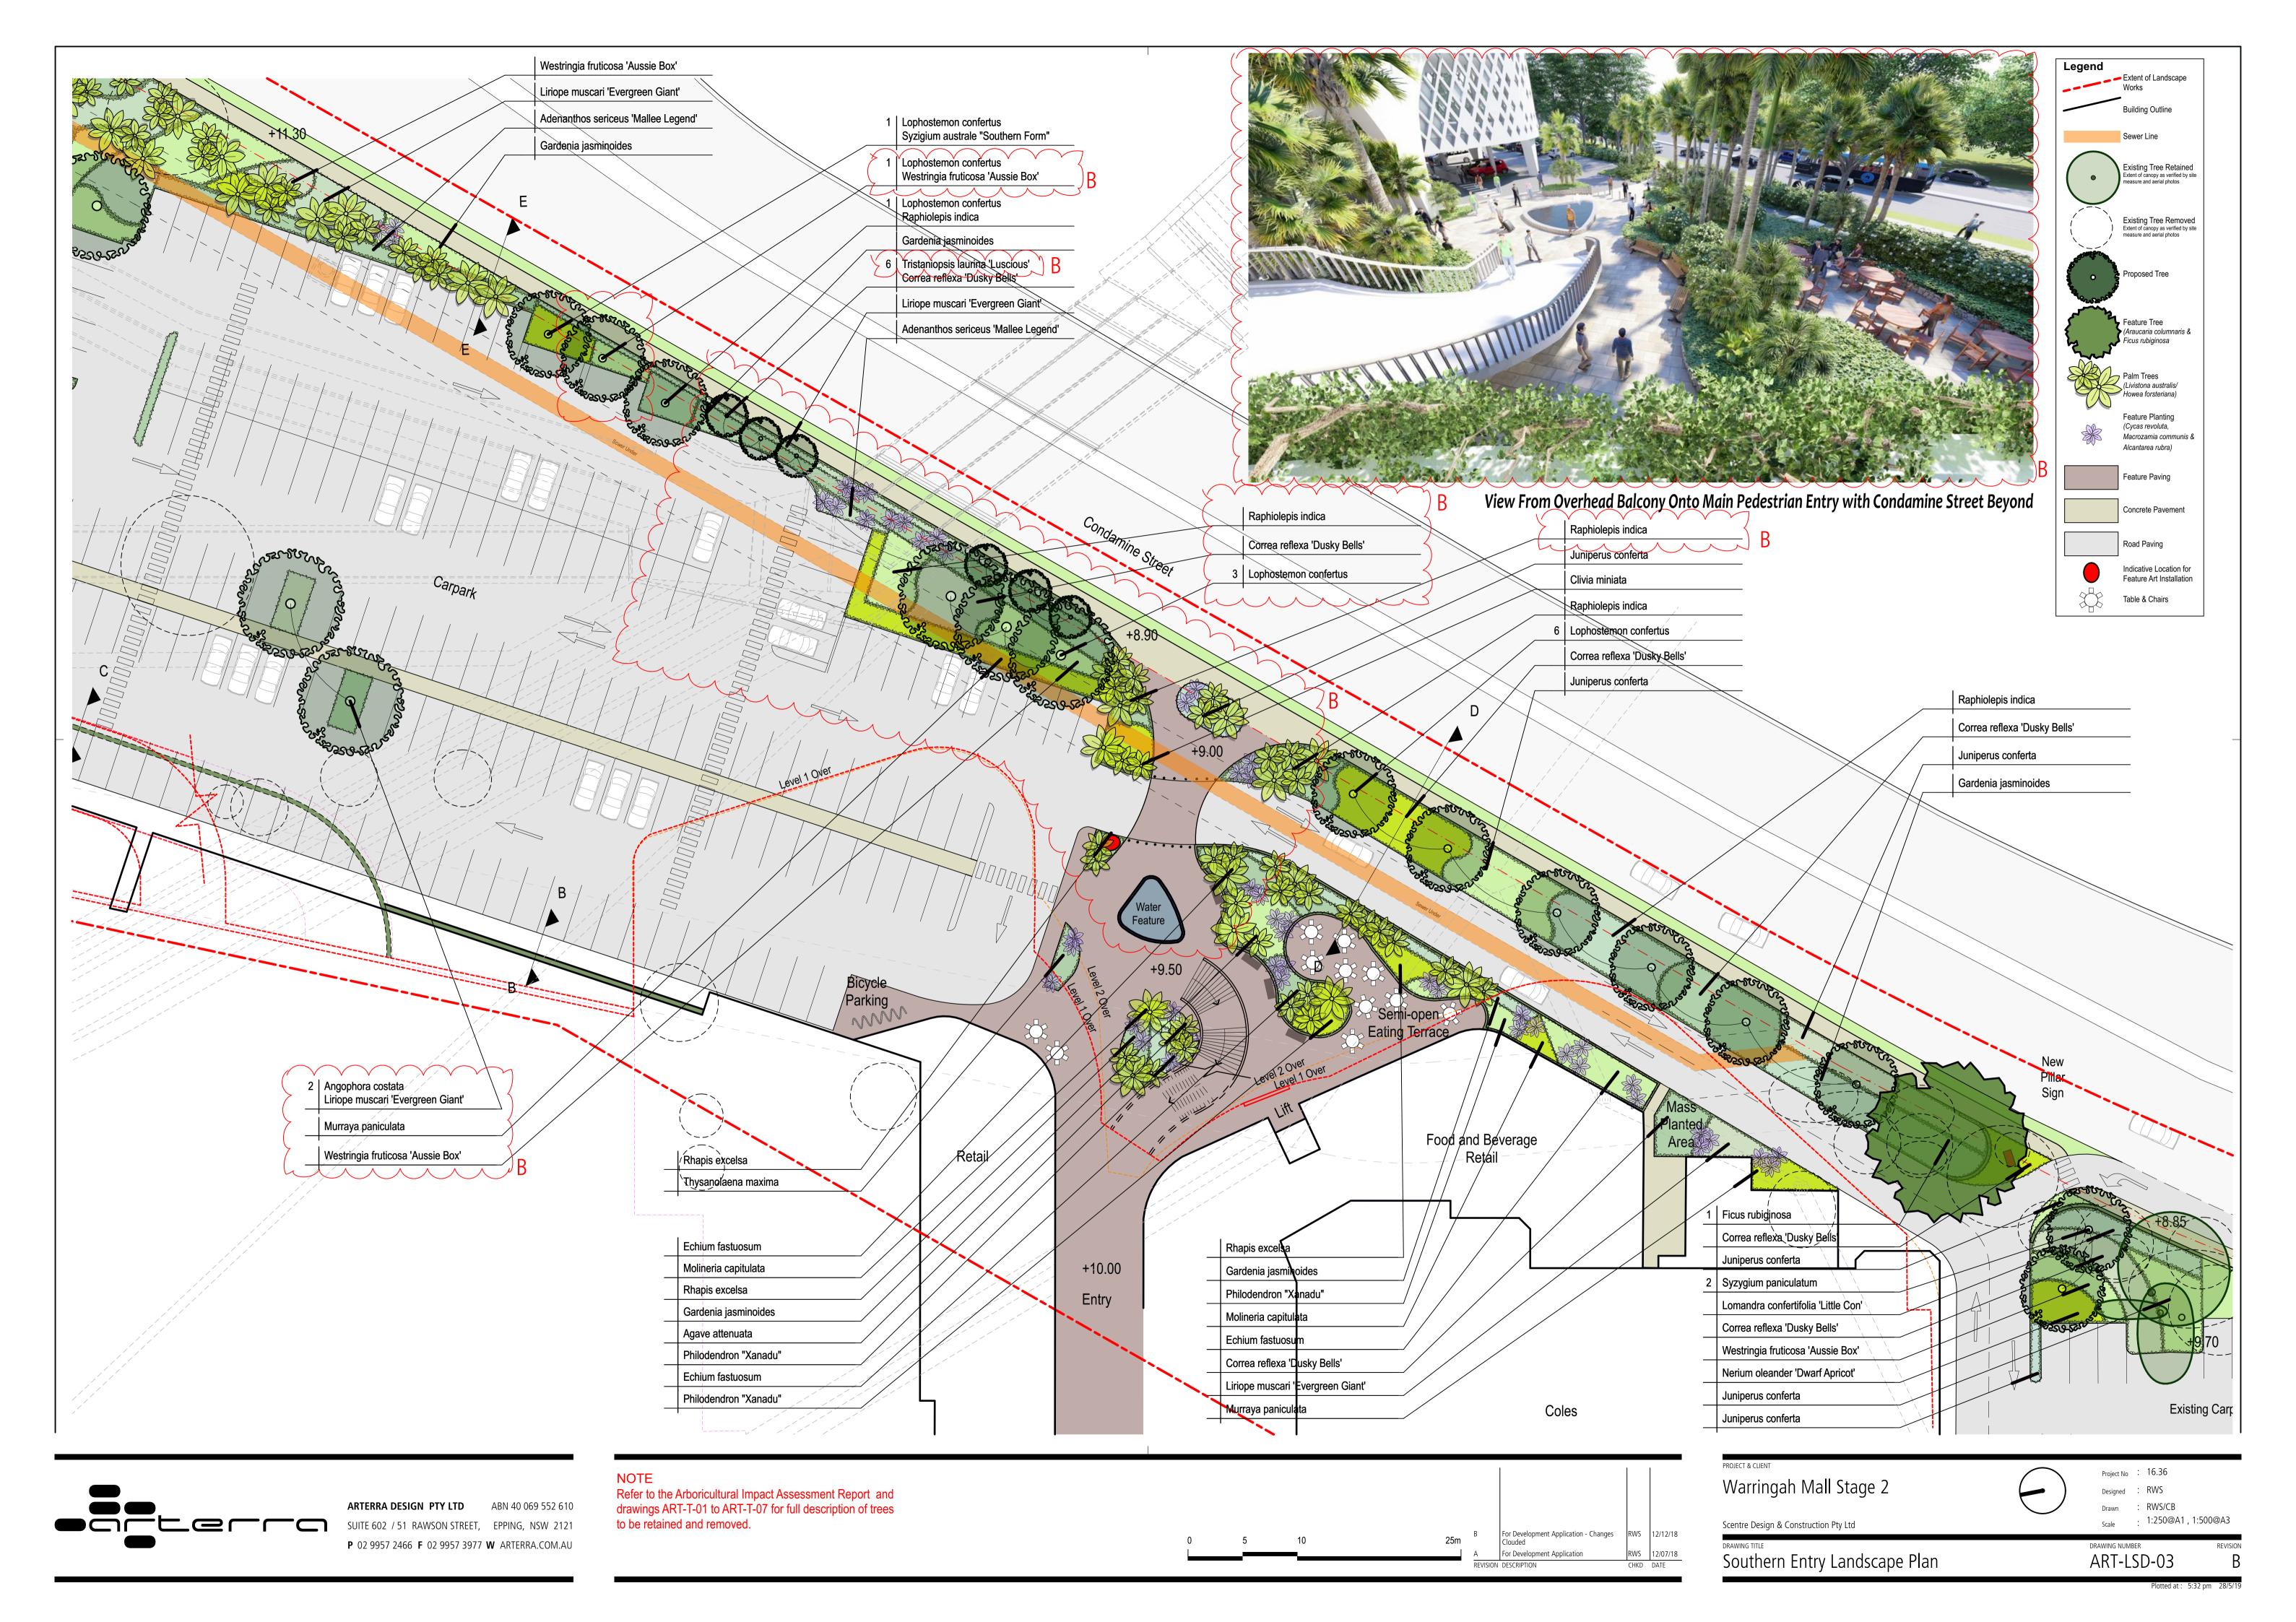

# Landscape Concept Plans

#### DRAWING INDEX **Drawing No: Drawing Name** Current Rev. ART-LSD-00 Cover Sheet Overall Landscape Plan - Ground Level ART-LSD-01 D ART-LSD-02 Northern Entry Landscape Plan D ART-LSD-03 Southern Entry Landscape Plan В ART-LSD-04 Typical Sections В ART-LSD-05 Typical Sections В ART-LSD-06 Planting Palette В ART-LSD-07 Character Imagery В ART-LSD-08 Perspective Imagery С ART-LSD-09 Northern Car Park Entry Pathway ART-LSD-10 Southern Pedestrian Access Pathway ART-LSD-11 Southern Pedestrian Access Pathway - Section

## Character Imagery

Main Southern Pedestrian Entry from Old Pittwater Road

Overview - Main Southern Pedestrian Entry Looking South

Photomontage from Old Pittwater Road Looking North

ARTERRA DESIGN PTY LTD ABN 40 069 552 610 **P** 02 9957 2466 **F** 02 9957 3977 **W** ARTERRA.COM.AU