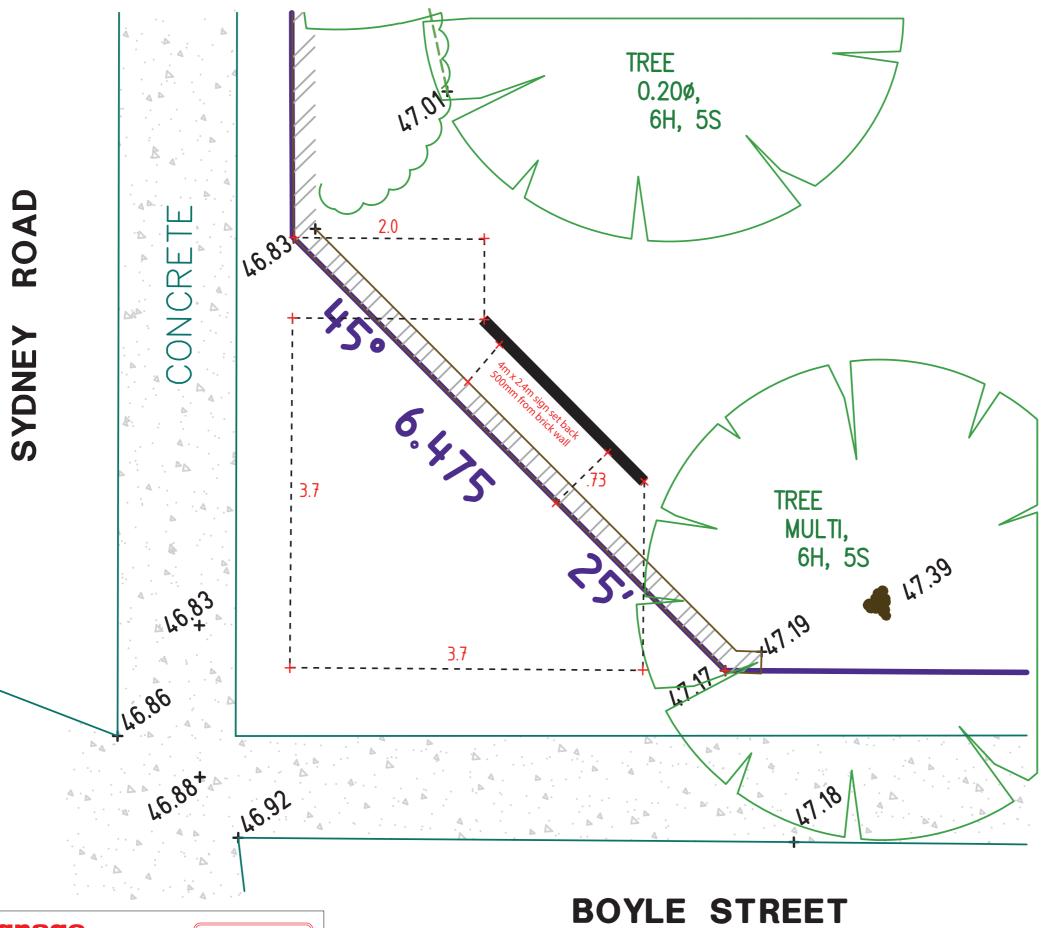

Position of proposed pylon sign for All Saints Anglican Church Balgowlah

|                                                                                                                                                                                                                                                                                   | APPROVAL FOR MANUFACTURE<br>The information, corporate logo's, related fonts<br>and construction details have been checked and<br>are correct unless otherwise noted. |                                      |       |       |         |               |
|-----------------------------------------------------------------------------------------------------------------------------------------------------------------------------------------------------------------------------------------------------------------------------------|-----------------------------------------------------------------------------------------------------------------------------------------------------------------------|--------------------------------------|-------|-------|---------|---------------|
| This design / drawing remains the property of Wetton Signage Group and all rights strictly reserved.<br>Reproduction either wholly or in part /or issuance to third parties in any form whatsoever is<br>strictly prohibited without the written consent of WETTON SIGNAGE GROUP. | NAME: SIGNATURE:                                                                                                                                                      | Client                               | Drawn | Scale | Job No. | Sign type     |
| *Images are for artwork purposes only & might not be to actual colour or scale. *All sizes on artwork are indicative only & must be confirmed by client.                                                                                                                          | CLIENT: DATE:                                                                                                                                                         | All Saints Anglican Church Balgowlah | RM    |       | W0509   | Pylon signage |

Position of proposed pylon sign for All Saints Anglican Church Balgowlah

**BOYLE STREET** 

|                                                                                                                                                                          | APPROVAL FOR MANUFACTURE                                                                                                                                      |                                      |       |       |         |               |
|--------------------------------------------------------------------------------------------------------------------------------------------------------------------------|---------------------------------------------------------------------------------------------------------------------------------------------------------------|--------------------------------------|-------|-------|---------|---------------|
| © Copyright 2018 G R O Ù P<br>This design / drawing remains the property of Wetton Signage Group and all rights strictly reserved.                                       | The information, corporate logo's, related fonts<br>and construction details have been checked and<br>are correct unless otherwise noted.<br>NAME: SIGNATURE: |                                      |       |       |         |               |
| Reproduction either wholly or in part/or issuance to third parties in any form whatsoever is<br>strictly prohibited without the written consent of WETTON SIGNAGE GROUP. |                                                                                                                                                               | Client                               | Drawn | Scale | Job No. | Sign type     |
| *Images are for artwork purposes only & might not be to actual colour or scale. *All sizes on artwork are indicative only & must be confirmed by client.                 | CLIENT: DATE:                                                                                                                                                 | All Saints Anglican Church Balgowlah | RM    |       | W0509   | Pylon signage |