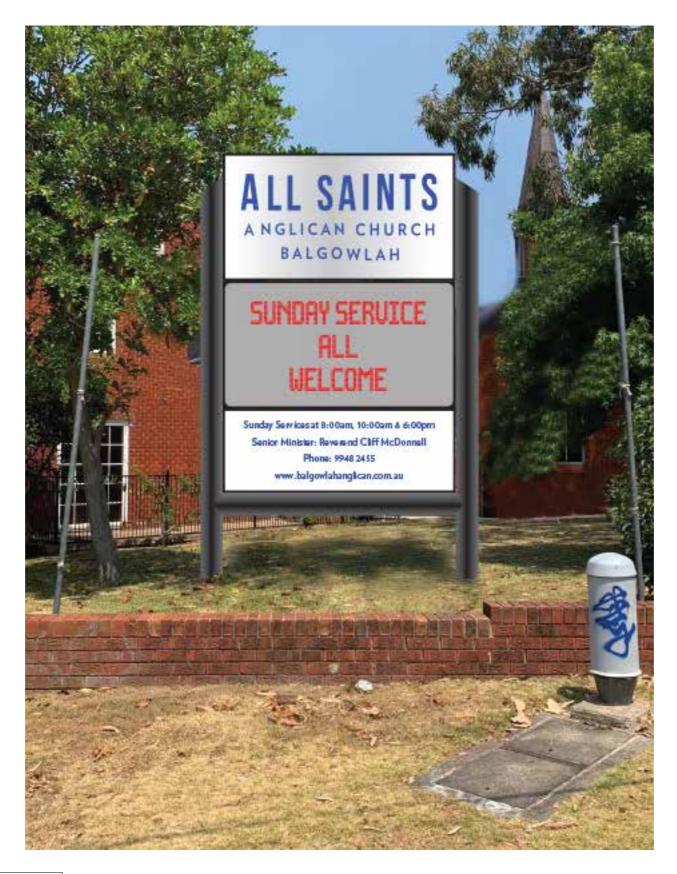

Grtaphic representation of proposed pylon sign for All Saints Anglican Church Balgowlah

| Wellons          | sig | gr | a | g | e |
|------------------|-----|----|---|---|---|
| © Copyright 2018 | G   | R  | 0 | U | Ρ |