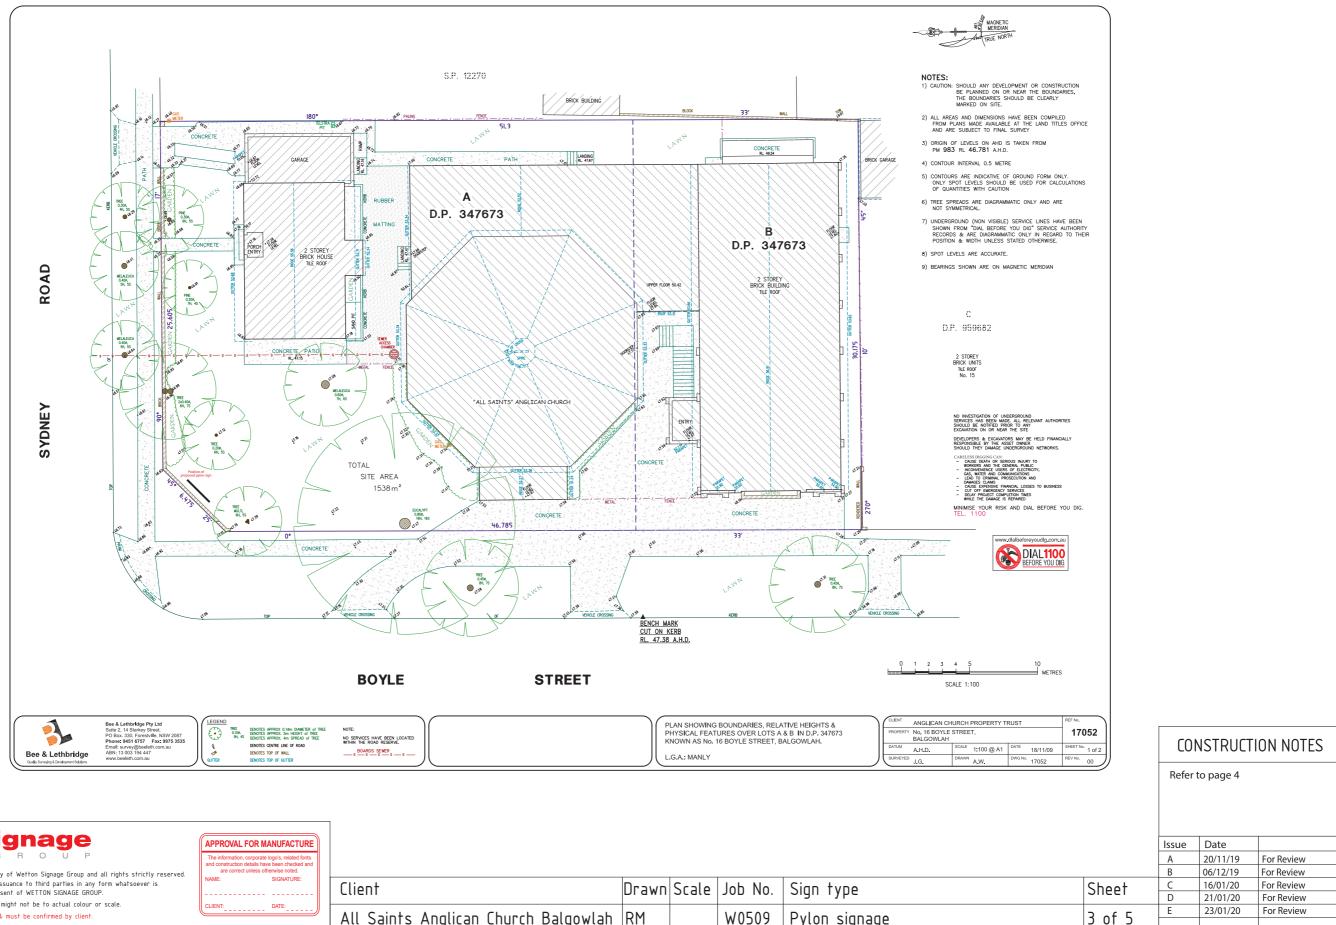

Position of proposed pylon sign for All Saints Anglican Church Balgowlah

|                                                                                                                                                                                                                                                                                   | APPROVAL FOR MANUFACTURE<br>The information, corporate logo's, related fonts<br>and construction details have been checked and<br>are correct unless otherwise noted. |                                      |       |       |         |               |
|-----------------------------------------------------------------------------------------------------------------------------------------------------------------------------------------------------------------------------------------------------------------------------------|-----------------------------------------------------------------------------------------------------------------------------------------------------------------------|--------------------------------------|-------|-------|---------|---------------|
| This design / drawing remains the property of Wetton Signage Group and all rights strictly reserved.<br>Reproduction either wholly or in part /or issuance to third parties in any form whatsoever is<br>strictly prohibited without the written consent of WETTON SIGNAGE GROUP. | NAME: SIGNATURE:                                                                                                                                                      | Client                               | Drawn | Scale | Job No. | Sign type     |
| *Images are for artwork purposes only & might not be to actual colour or scale. *All sizes on artwork are indicative only & must be confirmed by client.                                                                                                                          | CLIENT: DATE:                                                                                                                                                         | All Saints Anglican Church Balgowlah | RM    |       | W0509   | Pylon signage |