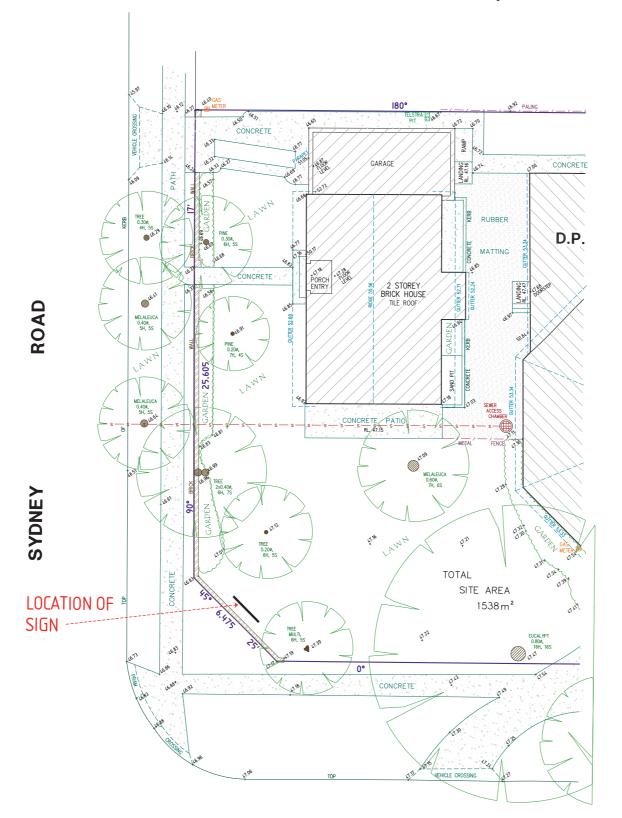

Position of proposed pylon sign for All Saints Anglican Church Balgowlah

**BOYLE STREET** 

|                                                                                                                                                                          | APPROVAL FOR MANUFACTURE                                                                                                                                      |                                      |       |       |         |               |
|--------------------------------------------------------------------------------------------------------------------------------------------------------------------------|---------------------------------------------------------------------------------------------------------------------------------------------------------------|--------------------------------------|-------|-------|---------|---------------|
| © Copyright 2018 G R O Ù P<br>This design / drawing remains the property of Wetton Signage Group and all rights strictly reserved.                                       | The information, corporate logo's, related fonts<br>and construction details have been checked and<br>are correct unless otherwise noted.<br>NAME: SIGNATURE: |                                      |       |       |         |               |
| Reproduction either wholly or in part/or issuance to third parties in any form whatsoever is<br>strictly prohibited without the written consent of WETTON SIGNAGE GROUP. |                                                                                                                                                               | Client                               | Drawn | Scale | Job No. | Sign type     |
| *Images are for artwork purposes only & might not be to actual colour or scale. *All sizes on artwork are indicative only & must be confirmed by client.                 | CLIENT: DATE:                                                                                                                                                 | All Saints Anglican Church Balgowlah | RM    |       | W0509   | Pylon signage |