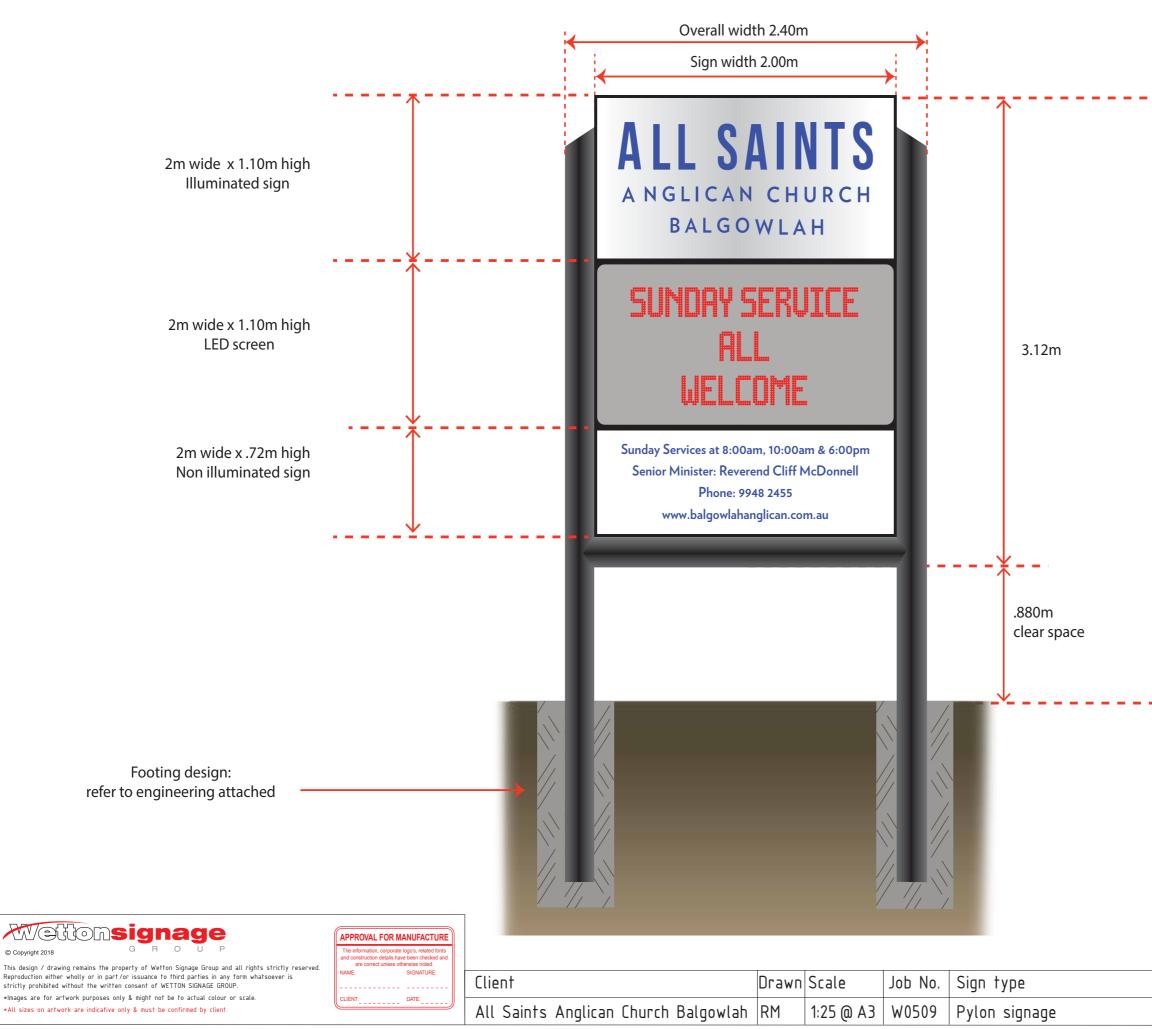

### 7 Sydenham Rd, Brookvale. Ph. 9905 7723 E. design@wettonsignage.com

4m to ground level

|   |        | CONSTRUCTION NOTES |          |            |  |
|---|--------|--------------------|----------|------------|--|
|   |        | lssue              | Date     |            |  |
|   |        | Α                  | 20/11/19 | For Review |  |
|   |        | В                  | 06/12/19 | For Review |  |
| C | Sheet  | С                  | 16/01/20 | For Review |  |
| - | חשבו   | D                  | 21/01/20 | For Review |  |
| 2 | 2 of 5 | E                  | 23/01/20 | For Review |  |