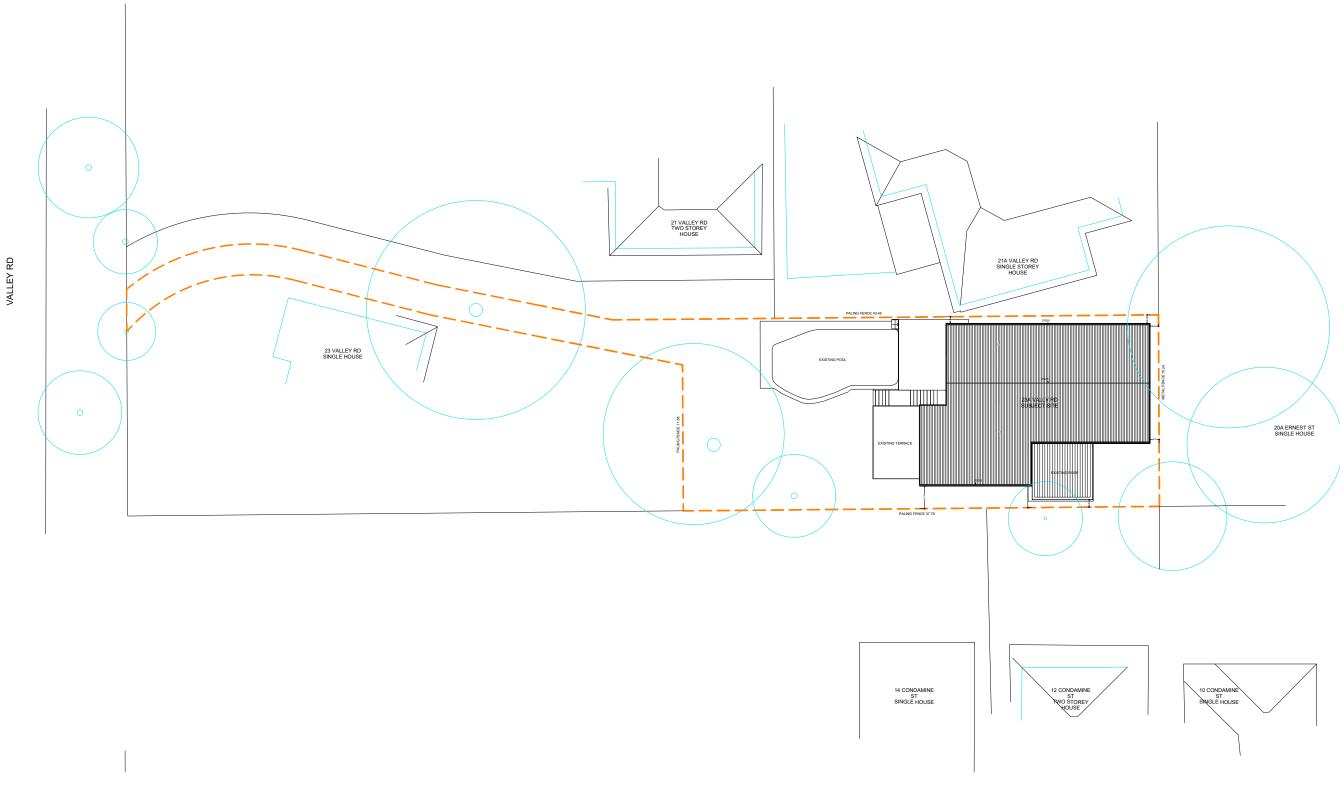

23 A VALLEY ROAD BALGOWLAH 2093

TOMAS Y VANESSA GIBBS

BUILDING INFORMATION CERTIFICATE

| PROJECT NO. | DRAWING NO. | REVISION |          |
|-------------|-------------|----------|----------|
| 18-005      | BIC - 201   | Α        |          |
| SCALE @ A3  | DATE        | DRAWN    | AUTHORIS |
| 1:200       | 04/07/2020  | GC       | GC       |

SITE PLAN

| Ī۷ | DESCRIPTION   | DATE       | ISSUED | CHECKED |
|----|---------------|------------|--------|---------|
| ١  | ISSUE FOR BIC | 13/09/2024 | FC     | GC      |
|    |               |            |        |         |
|    |               |            |        |         |
|    |               |            |        |         |
|    |               |            |        |         |
|    |               |            |        |         |
|    |               |            |        |         |
|    |               |            |        |         |
|    |               |            |        |         |