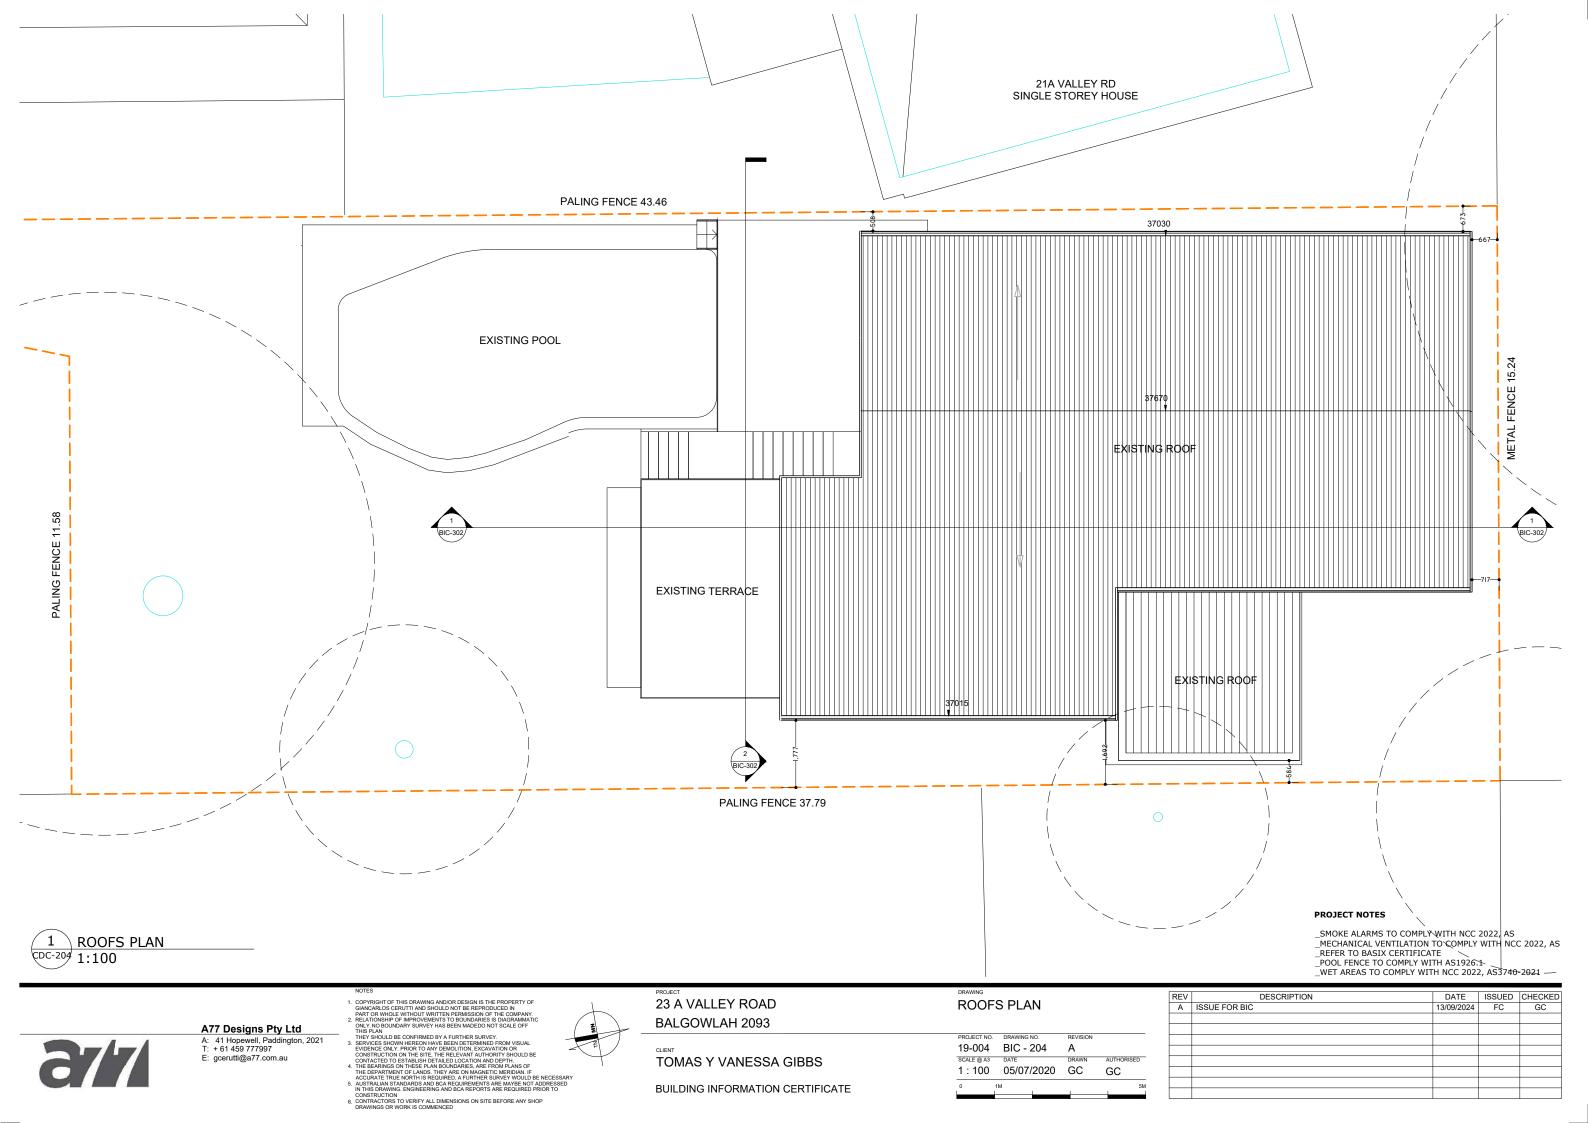

\_SMOKE ALARMS TO COMPLY WITH NCC 2022, AS \_MECHANICAL VENTILATION TO COMPLY WITH NCC 2022, AS \_REFER TO BASIX CERTIFICATE \_POOL FENCE TO COMPLY WITH AS1926.1 \_WET AREAS TO COMPLY WITH NCC 2022, AS3740-2021