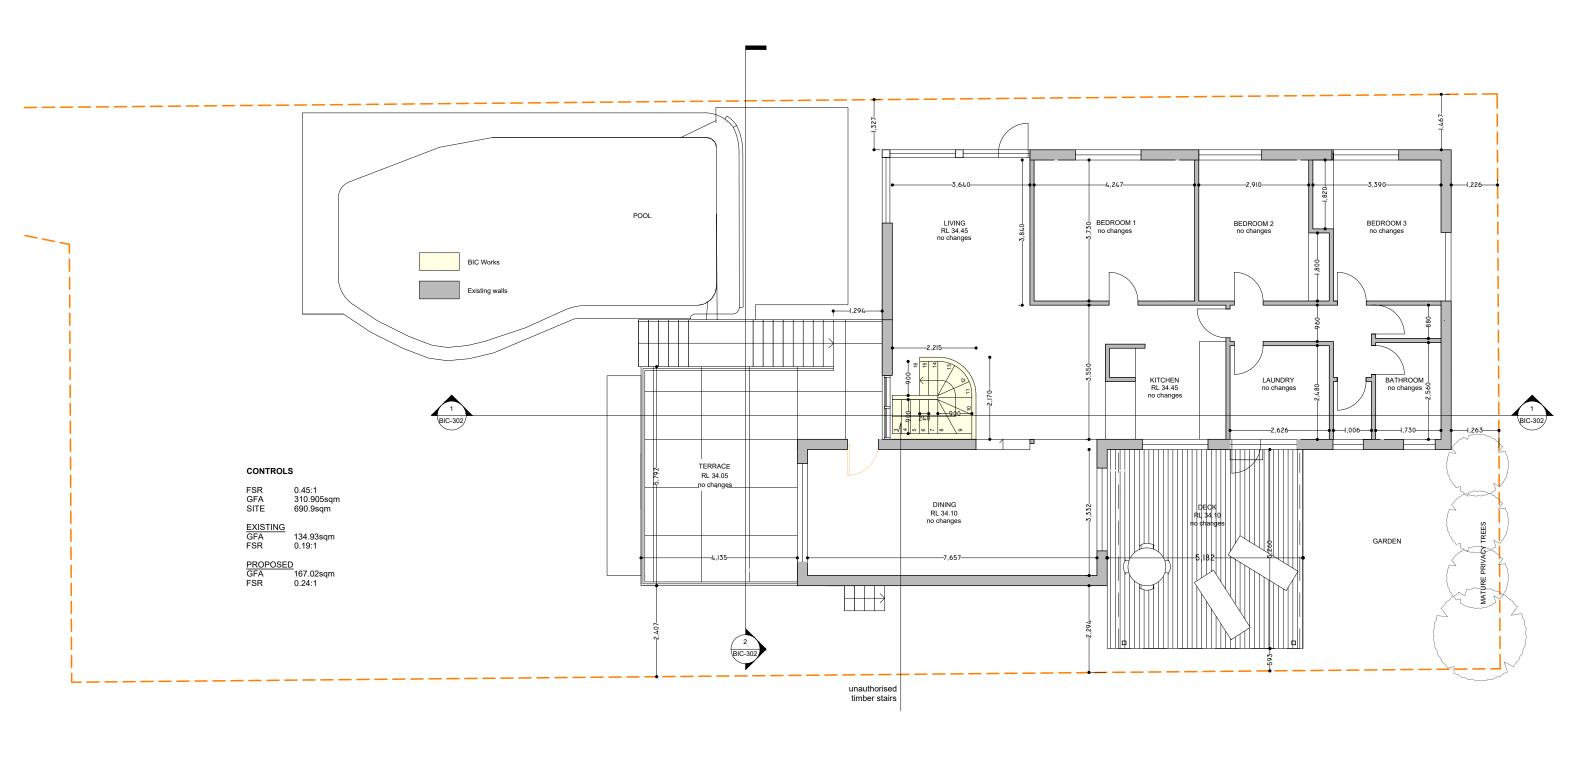

| PROJECT                          | DRAWING           |             |          |           |
|----------------------------------|-------------------|-------------|----------|-----------|
| 23 A VALLEY ROAD                 | GROUND FLOOR PLAN |             |          |           |
| BALGOWLAH 2093                   |                   |             |          |           |
|                                  | PROJECT NO.       | DRAWING NO. | REVISION |           |
| CLIENT                           | 19-004            | BIC - 203   | Α        |           |
| TOMAS Y VANESSA GIBBS            | SCALE @ A3        | DATE        | DRAWN    | AUTHORISE |
| 7 0 11 77 11 12 00 7 1 0 1 B B B | 1:100             | 05/07/2020  | GC       | GC        |
| BUILDING INFORMATION CERTIFICATE | 0 1M              |             |          |           |
|                                  |                   |             |          |           |