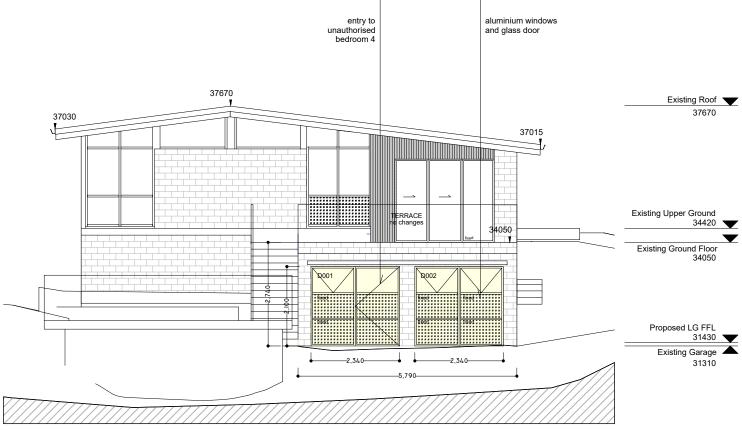

A77 Designs Pty Ltd

A: 41 Hopewell, Paddington, 2021

T: + 61 459 777997

NORTH ELEVATION

BIC-301 1:100

- E: gcerutti@a77.com.au

NOTES

1. COPYRIGHT OF THIS DRAWING AND/OR DESIGN IS THE PROPERTY OF GIANCARLOS CERUTTI AND SHOULD NOT BE REPRODUCED IN PART OR WHOLE WITHOUT WRITTEN PERMISSION OF THE COMPANY.

CONTRACTORS TO VERIFY ALL DIMENSIONS ON SITE BEFORE ANY SHOP DRAWINGS ON WORK IS COMMENCED. 23 A VALLEY ROAD **WEST & EAST ELEVATIONS** BALGOWLAH 2093 19-004 BIC - 301 TOMAS Y VANESSA GIBBS 1:100 05/07/2020 GC GC **BUILDING INFORMATION CERTIFICATE** 