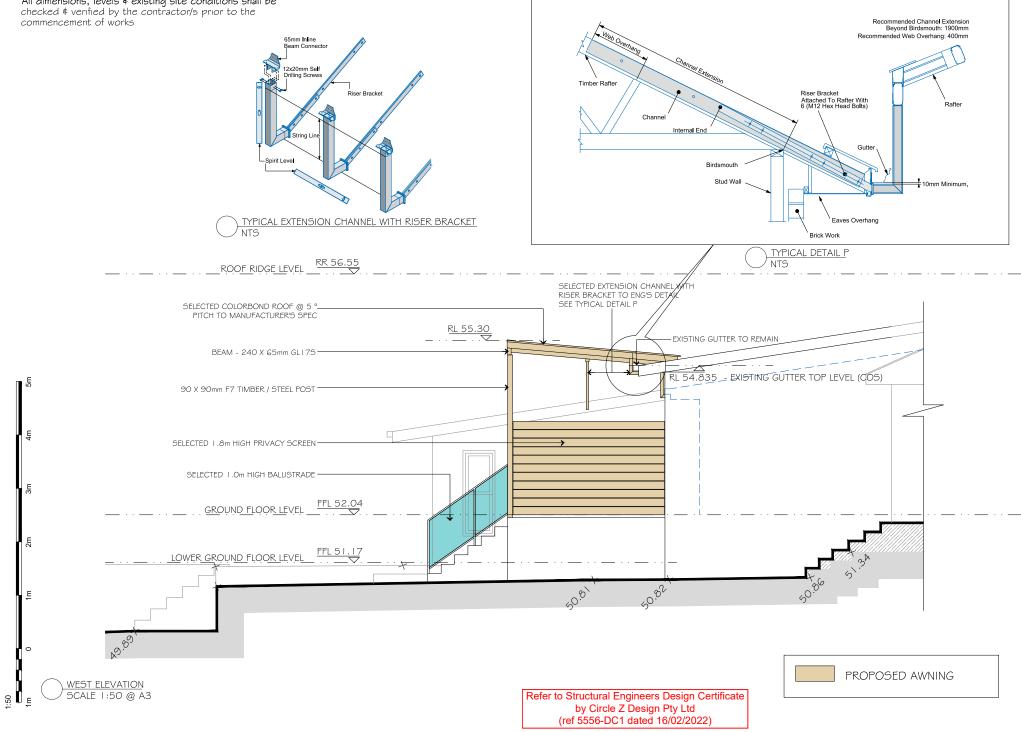

Refer to Structural Engineers Design Certificate by Circle Z Design Pty Ltd (ref 5556-DC1 dated 16/02/2022)

by Circle Z Design Pty Ltd (ref 5556-DC1 dated 16/02/2022)

\*Do not scale off drawings. \*All dimensions, levels & existing site conditions shall be checked & verified by the contractor/s prior to the commencement of works

## \*Do not scale off drawings. All dimensions, levels & existing site conditions shall be checked & venified by the contractor/s prior to the

\*Do not scale off drawings. \*All dimensions, levels & existing site conditions shall be checked & verified by the contractor/s prior to the commencement of works