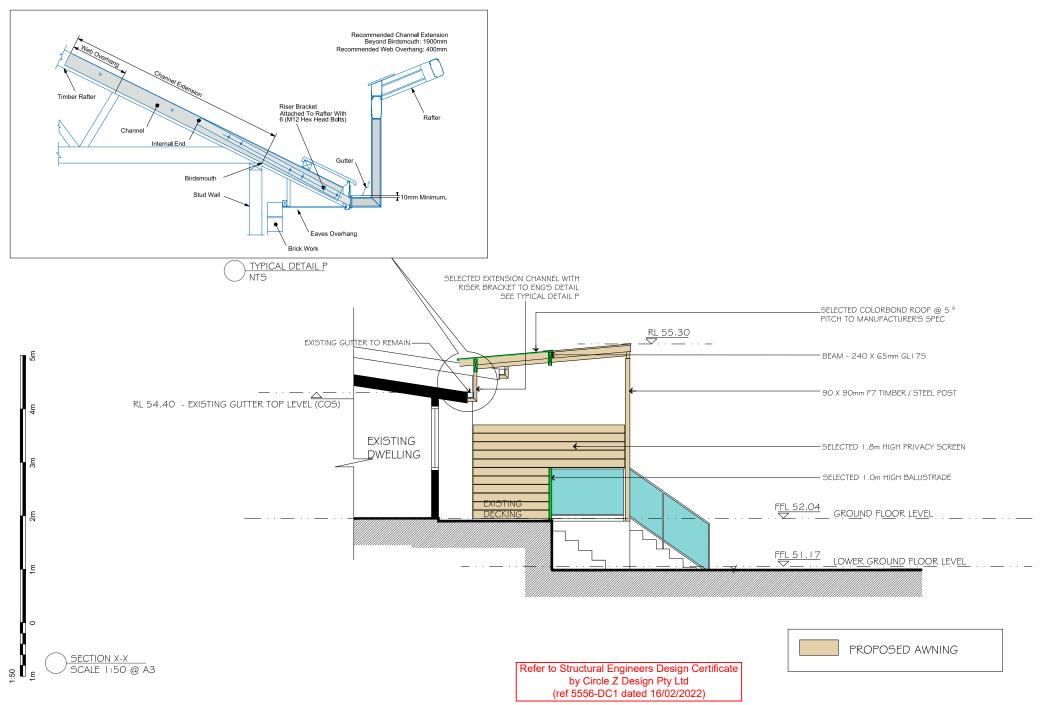

Refer to Structural Engineers Design Certificate by Circle Z Design Pty Ltd (ref 5556-DC1 dated 16/02/2022)

by Circle Z Design Pty Ltd (ref 5556-DC1 dated 16/02/2022)

\*Do not scale off drawings. \*All dimensions, levels & existing site conditions shall be checked & verified by the contractor/s prior to the commencement of works