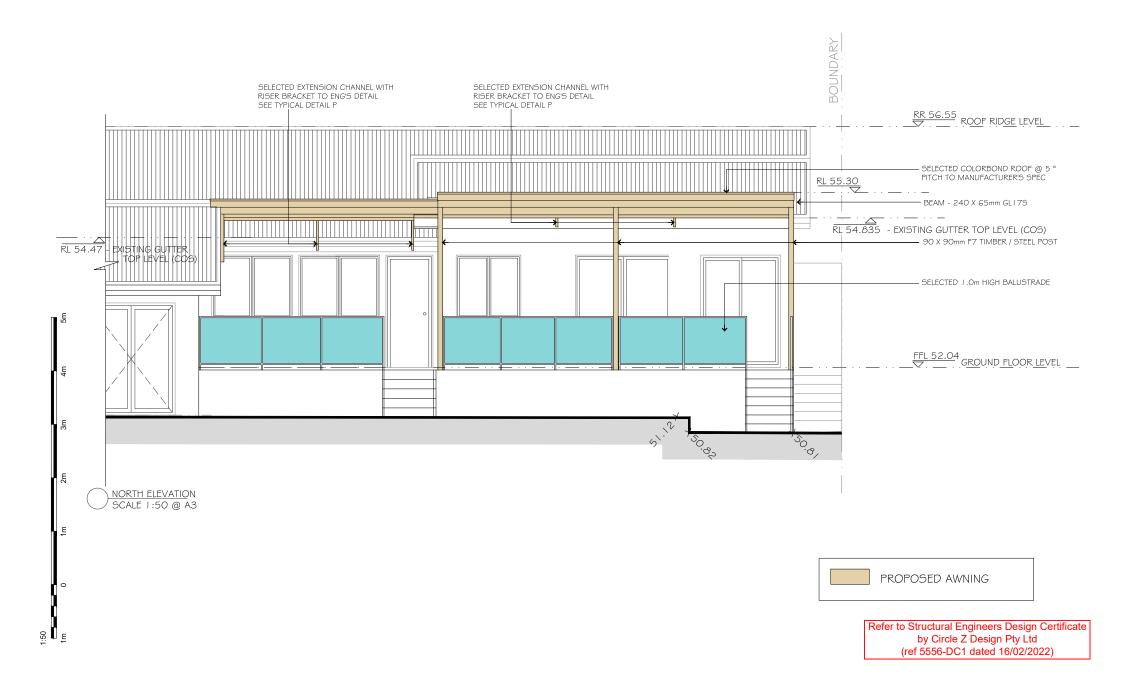

Refer to Structural Engineers Design Certificate by Circle Z Design Pty Ltd (ref 5556-DC1 dated 16/02/2022)

by Circle Z Design Pty Ltd (ref 5556-DC1 dated 16/02/2022)

\*Do not scale off drawings. \*All dimensions, levels & existing site conditions shall be checked & verified by the contractor/s prior to the commencement of works