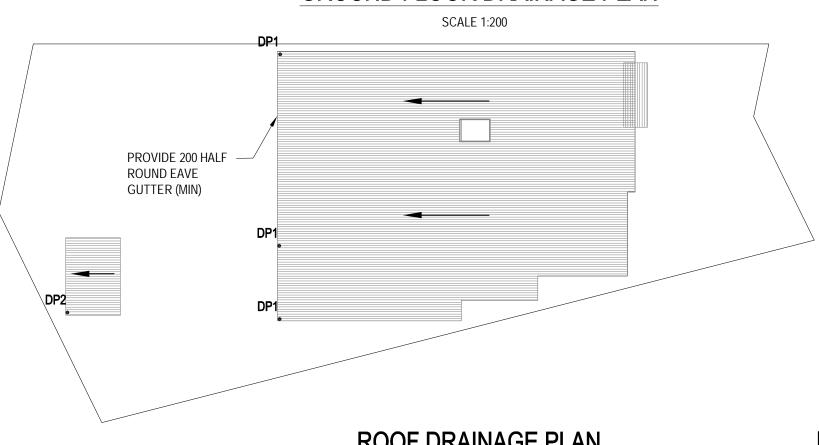

## **ROOF DRAINAGE PLAN**

SCALE 1:200

ISSUE FOR DA

27/07/2019

1:200 Revision

Scale

|          |                          |          | - BEEMAN      |
|----------|--------------------------|----------|---------------|
|          |                          |          | Architect     |
|          |                          |          | RAPID PLANS   |
| -        | ISSUED FOR DA SUBMISSION | 27/07/19 | 9 RATIDI EANS |
| REVISION | AMENDMENT                | DATE     |               |