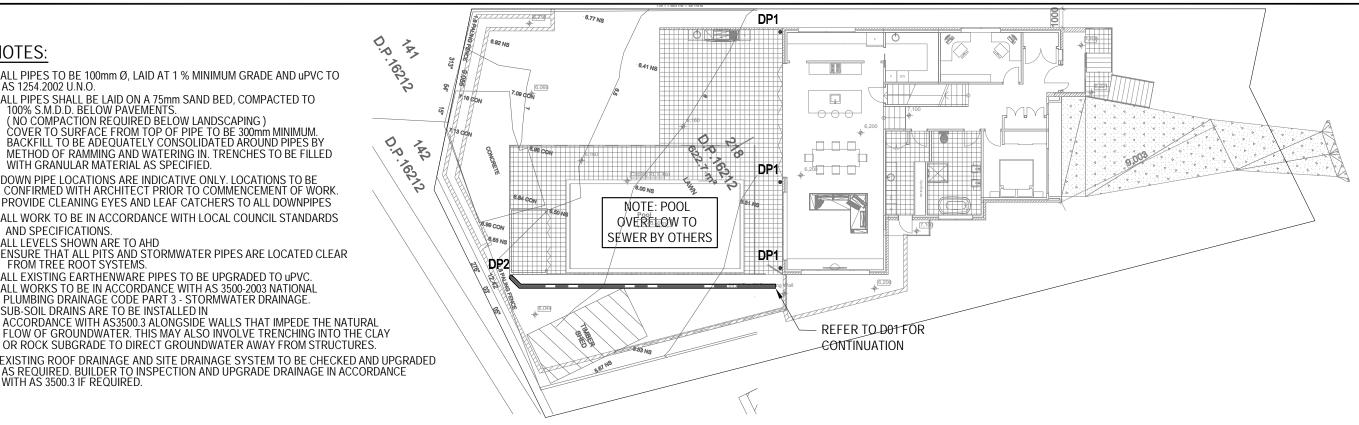

### NOTES:

- ALL PIPES TO BE 100mm Ø, LAID AT 1 % MINIMUM GRADE AND uPVC TO AS 1254.2002 U.N.O.
- ALL PIPES SHALL BE LAID ON A 75mm SAND BED, COMPACTED TO 100% S.M.D.D. BELOW PAVEMENTS.

  (NO COMPACTION REQUIRED BELOW LANDSCAPING)

  COVER TO SURFACE FROM TOP OF PIPE TO BE 300mm MINIMUM. BACKFILL TO BE ADEQUATELY CONSOLIDATED AROUND PIPES BY METHOD OF RAMMING AND WATERING IN. TRENCHES TO BE FILLED WITH GRANULAR MATERIAL AS SPECIFIED.
- DOWN PIPE LOCATIONS ARE INDICATIVE ONLY. LOCATIONS TO BE CONFIRMED WITH ARCHITECT PRIOR TO COMMENCEMENT OF WORK. - PROVIDE CLEANING EYES AND LEAF CATCHERS TO ALL DOWNPIPES
- ALL WORK TO BE IN ACCORDANCE WITH LOCAL COUNCIL STANDARDS AND SPECIFICATIONS.
- ALL LEVELS SHOWN ARE TO AHD
   ENSURE THAT ALL PITS AND STORMWATER PIPES ARE LOCATED CLEAR FROM TREE ROOT SYSTEMS.
- ALL EXISTING EARTHENWARE PIPES TO BE UPGRADED TO UPVC.
   ALL WORKS TO BE IN ACCORDANCE WITH AS 3500-2003 NATIONAL PLUMBING DRAINAGE CODE PART 3 STORMWATER DRAINAGE.
- SUB-SOIL DRAINS ARE TO BE INSTALLED IN ACCORDANCE WITH AS3500.3 ALONGSIDE WALLS THAT IMPEDE THE NATURAL FLOW OF GROUNDWATER. THIS MAY ALSO INVOLVE TRENCHING INTO THE CLAY
- EXISTING ROOF DRAINAGE AND SITE DRAINAGE SYSTEM TO BE CHECKED AND UPGRADED AS REQUIRED. BUILDER TO INSPECTION AND UPGRADE DRAINAGE IN ACCORDANCE WITH AS 3500.3 IF REQUIRED.

# **GROUND FLOOR DRAINAGE PLAN**