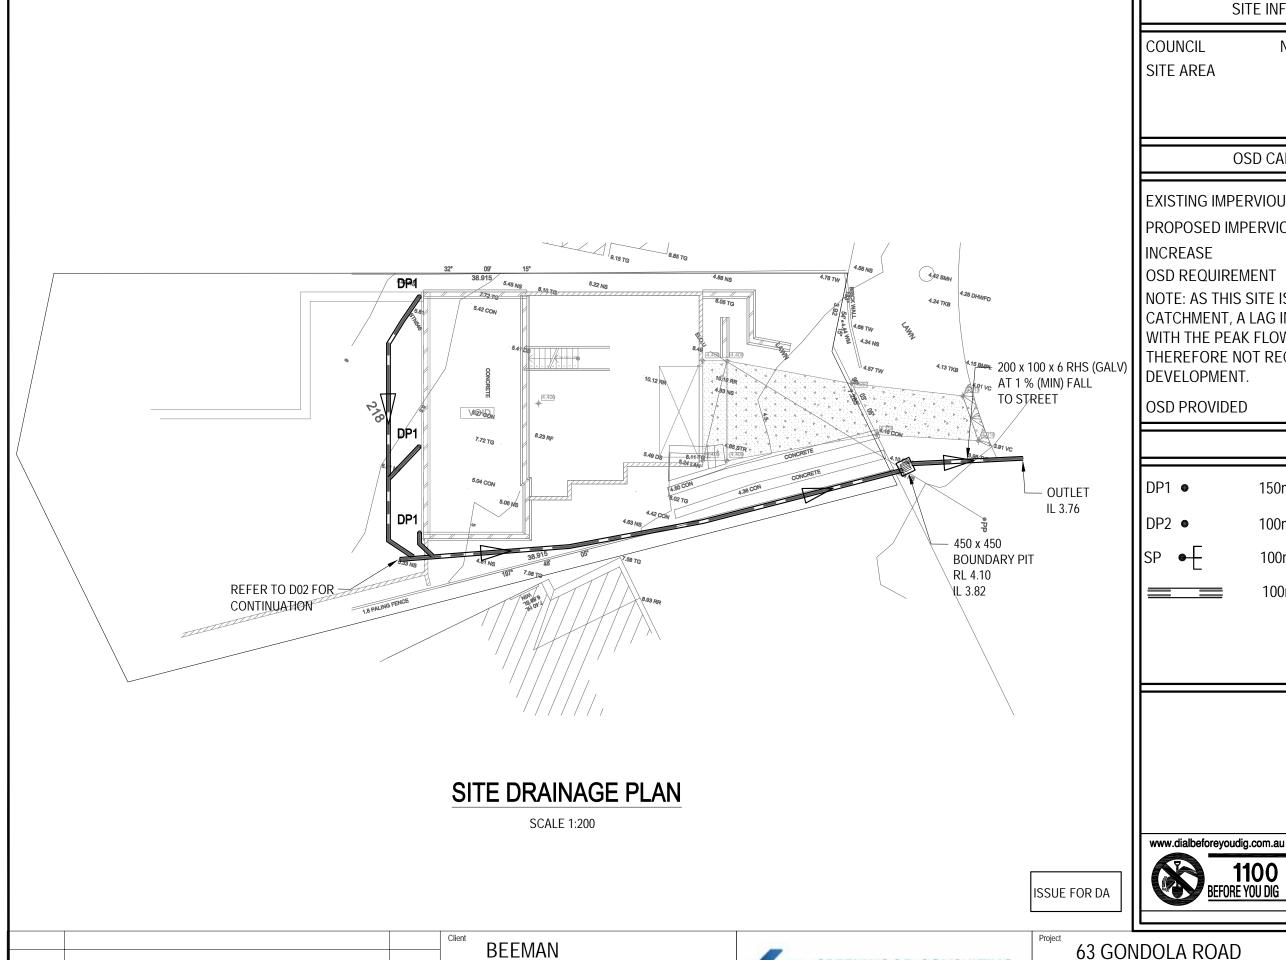

SITE INFORMATION SUMMARY COUNCIL NORTHERN BEACHES (PITTWATER) SITE AREA 622.7 m<sup>2</sup> **OSD CALCULATION SUMMARY** 182 m<sup>2</sup> (29 %) **EXISTING IMPERVIOUS AREA** 402 m<sup>2</sup> (65 %) PROPOSED IMPERVIOUS AREA 220 m<sup>2</sup> **INCREASE** 15.0 m<sup>-3</sup> **OSD REQUIREMENT** NOTE: AS THIS SITE IS LOCATED AT THE END OF THE CATCHMENT, A LAG IN FLOWS IS LIKELY TO COINCIDE WITH THE PEAK FLOWS FROM THE CATCHMENT. OSD IS THEREFORE NOT RECOMMENDED FOR THIS DEVELOPMENT. NIL OSD PROVIDED **LEGEND** DP1 • 150mm Ø DOWNPIPE TO RWT 100mm Ø DOWNPIPE TO RWT 100mm Ø SPREADER 100mm Ø STORMWATER PIPELINE, UNO

EG EG 27/07/2019 Checked Approved EG 1:200 ËĞ

SITE DRAINAGE PLAN

1100 **BEFORE YOU DIG** 

> Drawing number Revision D01

### NOTES:

- ALL PIPES TO BE 100mm Ø, LAID AT 1 % MINIMUM GRADE AND uPVC TO AS 1254.2002 U.N.O.
- ALL PIPES SHALL BE LAID ON A 75mm SAND BED, COMPACTED TO 100% S.M.D.D. BELOW PAVEMENTS.

  (NO COMPACTION REQUIRED BELOW LANDSCAPING)

  COVER TO SURFACE FROM TOP OF PIPE TO BE 300mm MINIMUM. BACKFILL TO BE ADEQUATELY CONSOLIDATED AROUND PIPES BY METHOD OF RAMMING AND WATERING IN. TRENCHES TO BE FILLED WITH GRANULAR MATERIAL AS SPECIFIED.
- DOWN PIPE LOCATIONS ARE INDICATIVE ONLY. LOCATIONS TO BE CONFIRMED WITH ARCHITECT PRIOR TO COMMENCEMENT OF WORK. - PROVIDE CLEANING EYES AND LEAF CATCHERS TO ALL DOWNPIPES
- ALL WORK TO BE IN ACCORDANCE WITH LOCAL COUNCIL STANDARDS AND SPECIFICATIONS.
- ALL LEVELS SHOWN ARE TO AHD
   ENSURE THAT ALL PITS AND STORMWATER PIPES ARE LOCATED CLEAR FROM TREE ROOT SYSTEMS.
- ALL EXISTING EARTHENWARE PIPES TO BE UPGRADED TO UPVC.
   ALL WORKS TO BE IN ACCORDANCE WITH AS 3500-2003 NATIONAL PLUMBING DRAINAGE CODE PART 3 STORMWATER DRAINAGE.
- SUB-SOIL DRAINS ARE TO BE INSTALLED IN ACCORDANCE WITH AS3500.3 ALONGSIDE WALLS THAT IMPEDE THE NATURAL FLOW OF GROUNDWATER. THIS MAY ALSO INVOLVE TRENCHING INTO THE CLAY
- EXISTING ROOF DRAINAGE AND SITE DRAINAGE SYSTEM TO BE CHECKED AND UPGRADED AS REQUIRED. BUILDER TO INSPECTION AND UPGRADE DRAINAGE IN ACCORDANCE WITH AS 3500.3 IF REQUIRED.