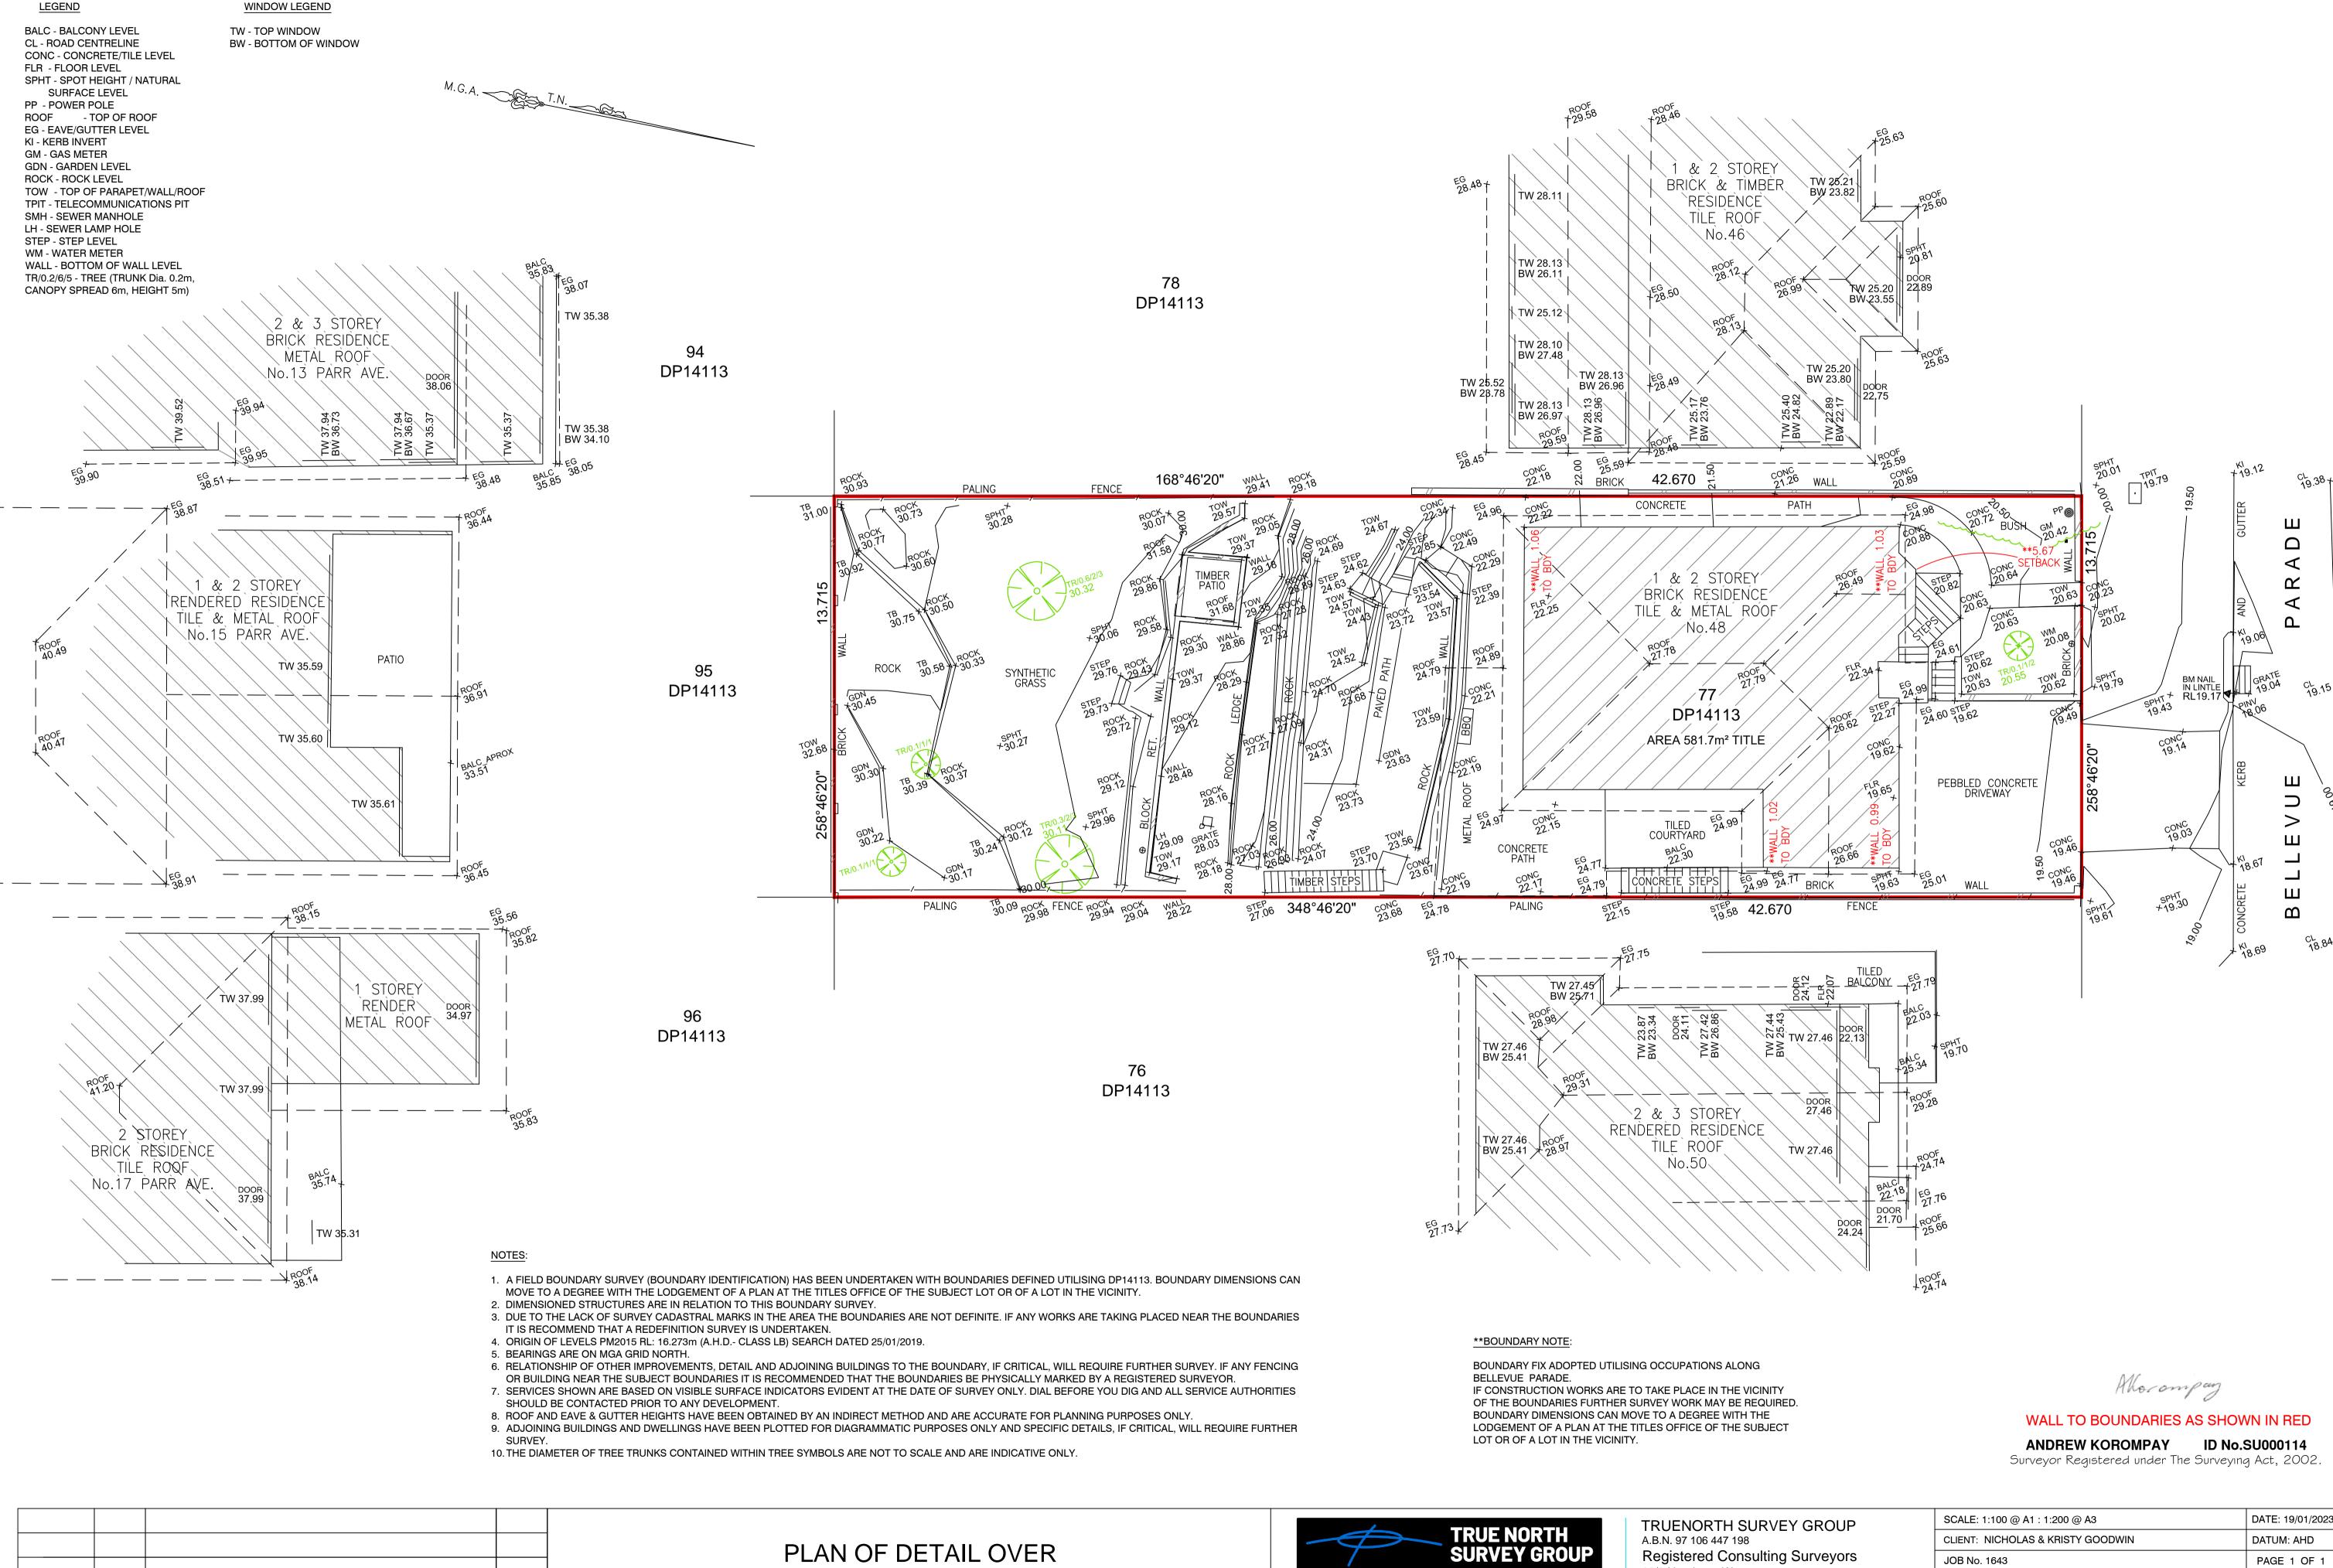

WALL TO BOUNDARIES AND NOTES ADDED 19/01/23 **INITIAL ISSUE** 7/02/19 REVISION DESCRIPTION DATE REVISION

No 48 BELLEVUE PARADE NORTH CURL CURL NSW 2099

GEOMAT ENGINEERING PTY LTD

16/9 Narabang Way

Email: andrew@truenorthsurveys.com.au

Belrose NSW 2085 Tel: (02) 9450 0868 Mob: (0412) 353 784

| SCALE: 1:100 @ A1 : 1:200 @ A3                                |         | DATE: 19/01/2023 |
|---------------------------------------------------------------|---------|------------------|
| CLIENT: NICHOLAS & KRISTY GOODWIN                             |         | DATUM: AHD       |
| JOB No. 1643                                                  |         | PAGE 1 OF 1      |
| DRAWN                                                         | CHECKED | APPROVED         |
| BG                                                            | MF      | AK               |
| DRAWING No.  1643_North Curl Curl_Bellevue Pde_No48_DE_230119 |         | REVISION<br>1    |