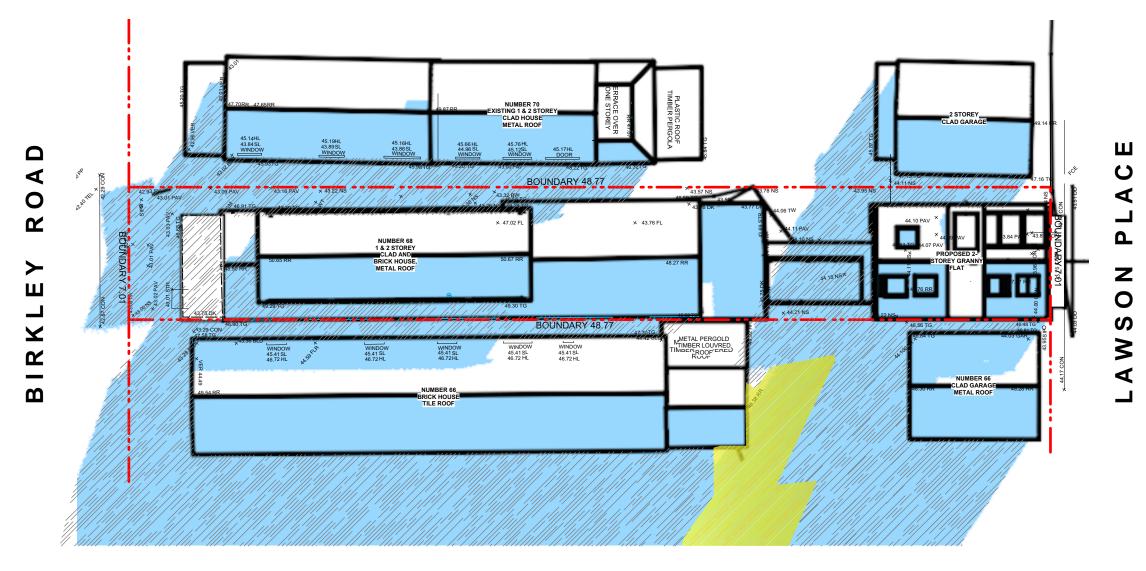

## **LEGEND**

ADDITIONAL SHADOW CAST

EXISING SHADOW CAST

SHADOW DIAGRAMS 1:200 9AM JUNE 21

|   | Α                | 28       | 3/08/19 DEV        | ELOPMENT APPLICATION     | 1       |            |          |          |      |
|---|------------------|----------|--------------------|--------------------------|---------|------------|----------|----------|------|
|   | ISSUE            |          | DATE               | REVISION                 |         |            |          |          |      |
|   | PROJECT          | 68       | 786                | PROJECT # 17001          |         |            |          |          |      |
|   | CLIENT           | 11/      | TT 9 CE            | ORGI BATES               |         | DATE#      | 28/08/19 | DWG#     |      |
|   |                  | IVI      | ATT & GEO          | JRGIDATES                |         | SCALE @ A3 | 1:200    | Г        | DA14 |
| ۱ | DWG              | SHADOW D |                    | IACDAMS                  |         | DRAWN      | AC       |          |      |
|   |                  | SI       |                    | IAGNAIVIO                |         | CHKD       | AC       | REVISION | Α    |
|   | <b>T</b> : 612 4 | 24 56    | 1 309 <b>E-mai</b> | I - alice.e.cutcliffe@gm | ail.com |            |          |          |      |