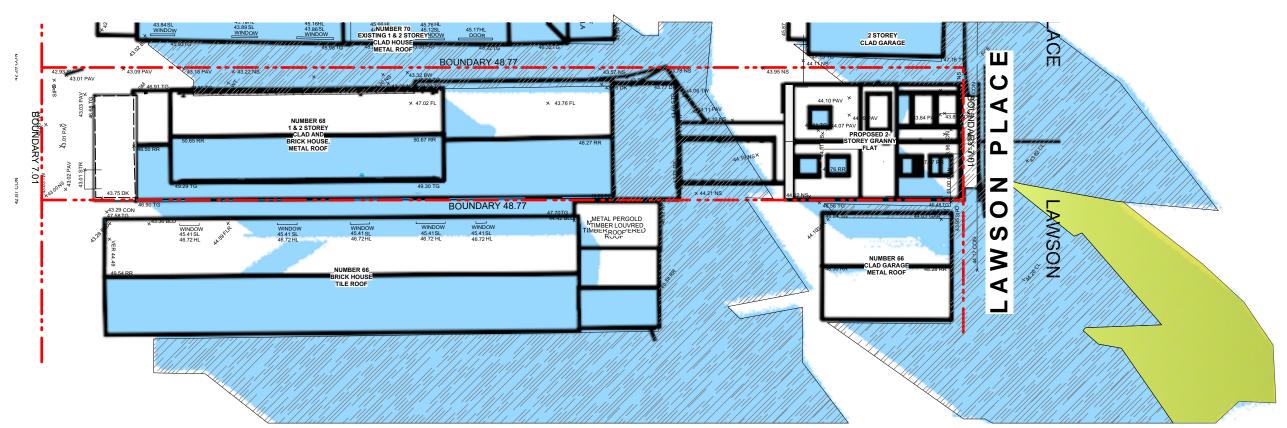

ROAD

EY

BIRKL

SHADOW DIAGRAMS 1:200 3PM JUNE 21

| ISSUE   |                     | DATE    | REVISION              |       |          |          |      |
|---------|---------------------|---------|-----------------------|-------|----------|----------|------|
| PROJECT | 68                  | BIRKLEY | ROAD, MANLY - LOT A - | DP334 | 786      | PROJECT# | 7001 |
| CLIENT  | 1//                 | TT 9 CE |                       | DATE# | 28/08/19 | DWG#     |      |
|         | MATT & GEORGI BATES |         |                       |       | 1:200    | Г        | A15  |
| DWG     | SHADOW DIAGRAMS     |         |                       | DRAWN | AC       | L        | 7713 |
|         |                     |         |                       | CHKD  | AC       | REVISION | Α    |