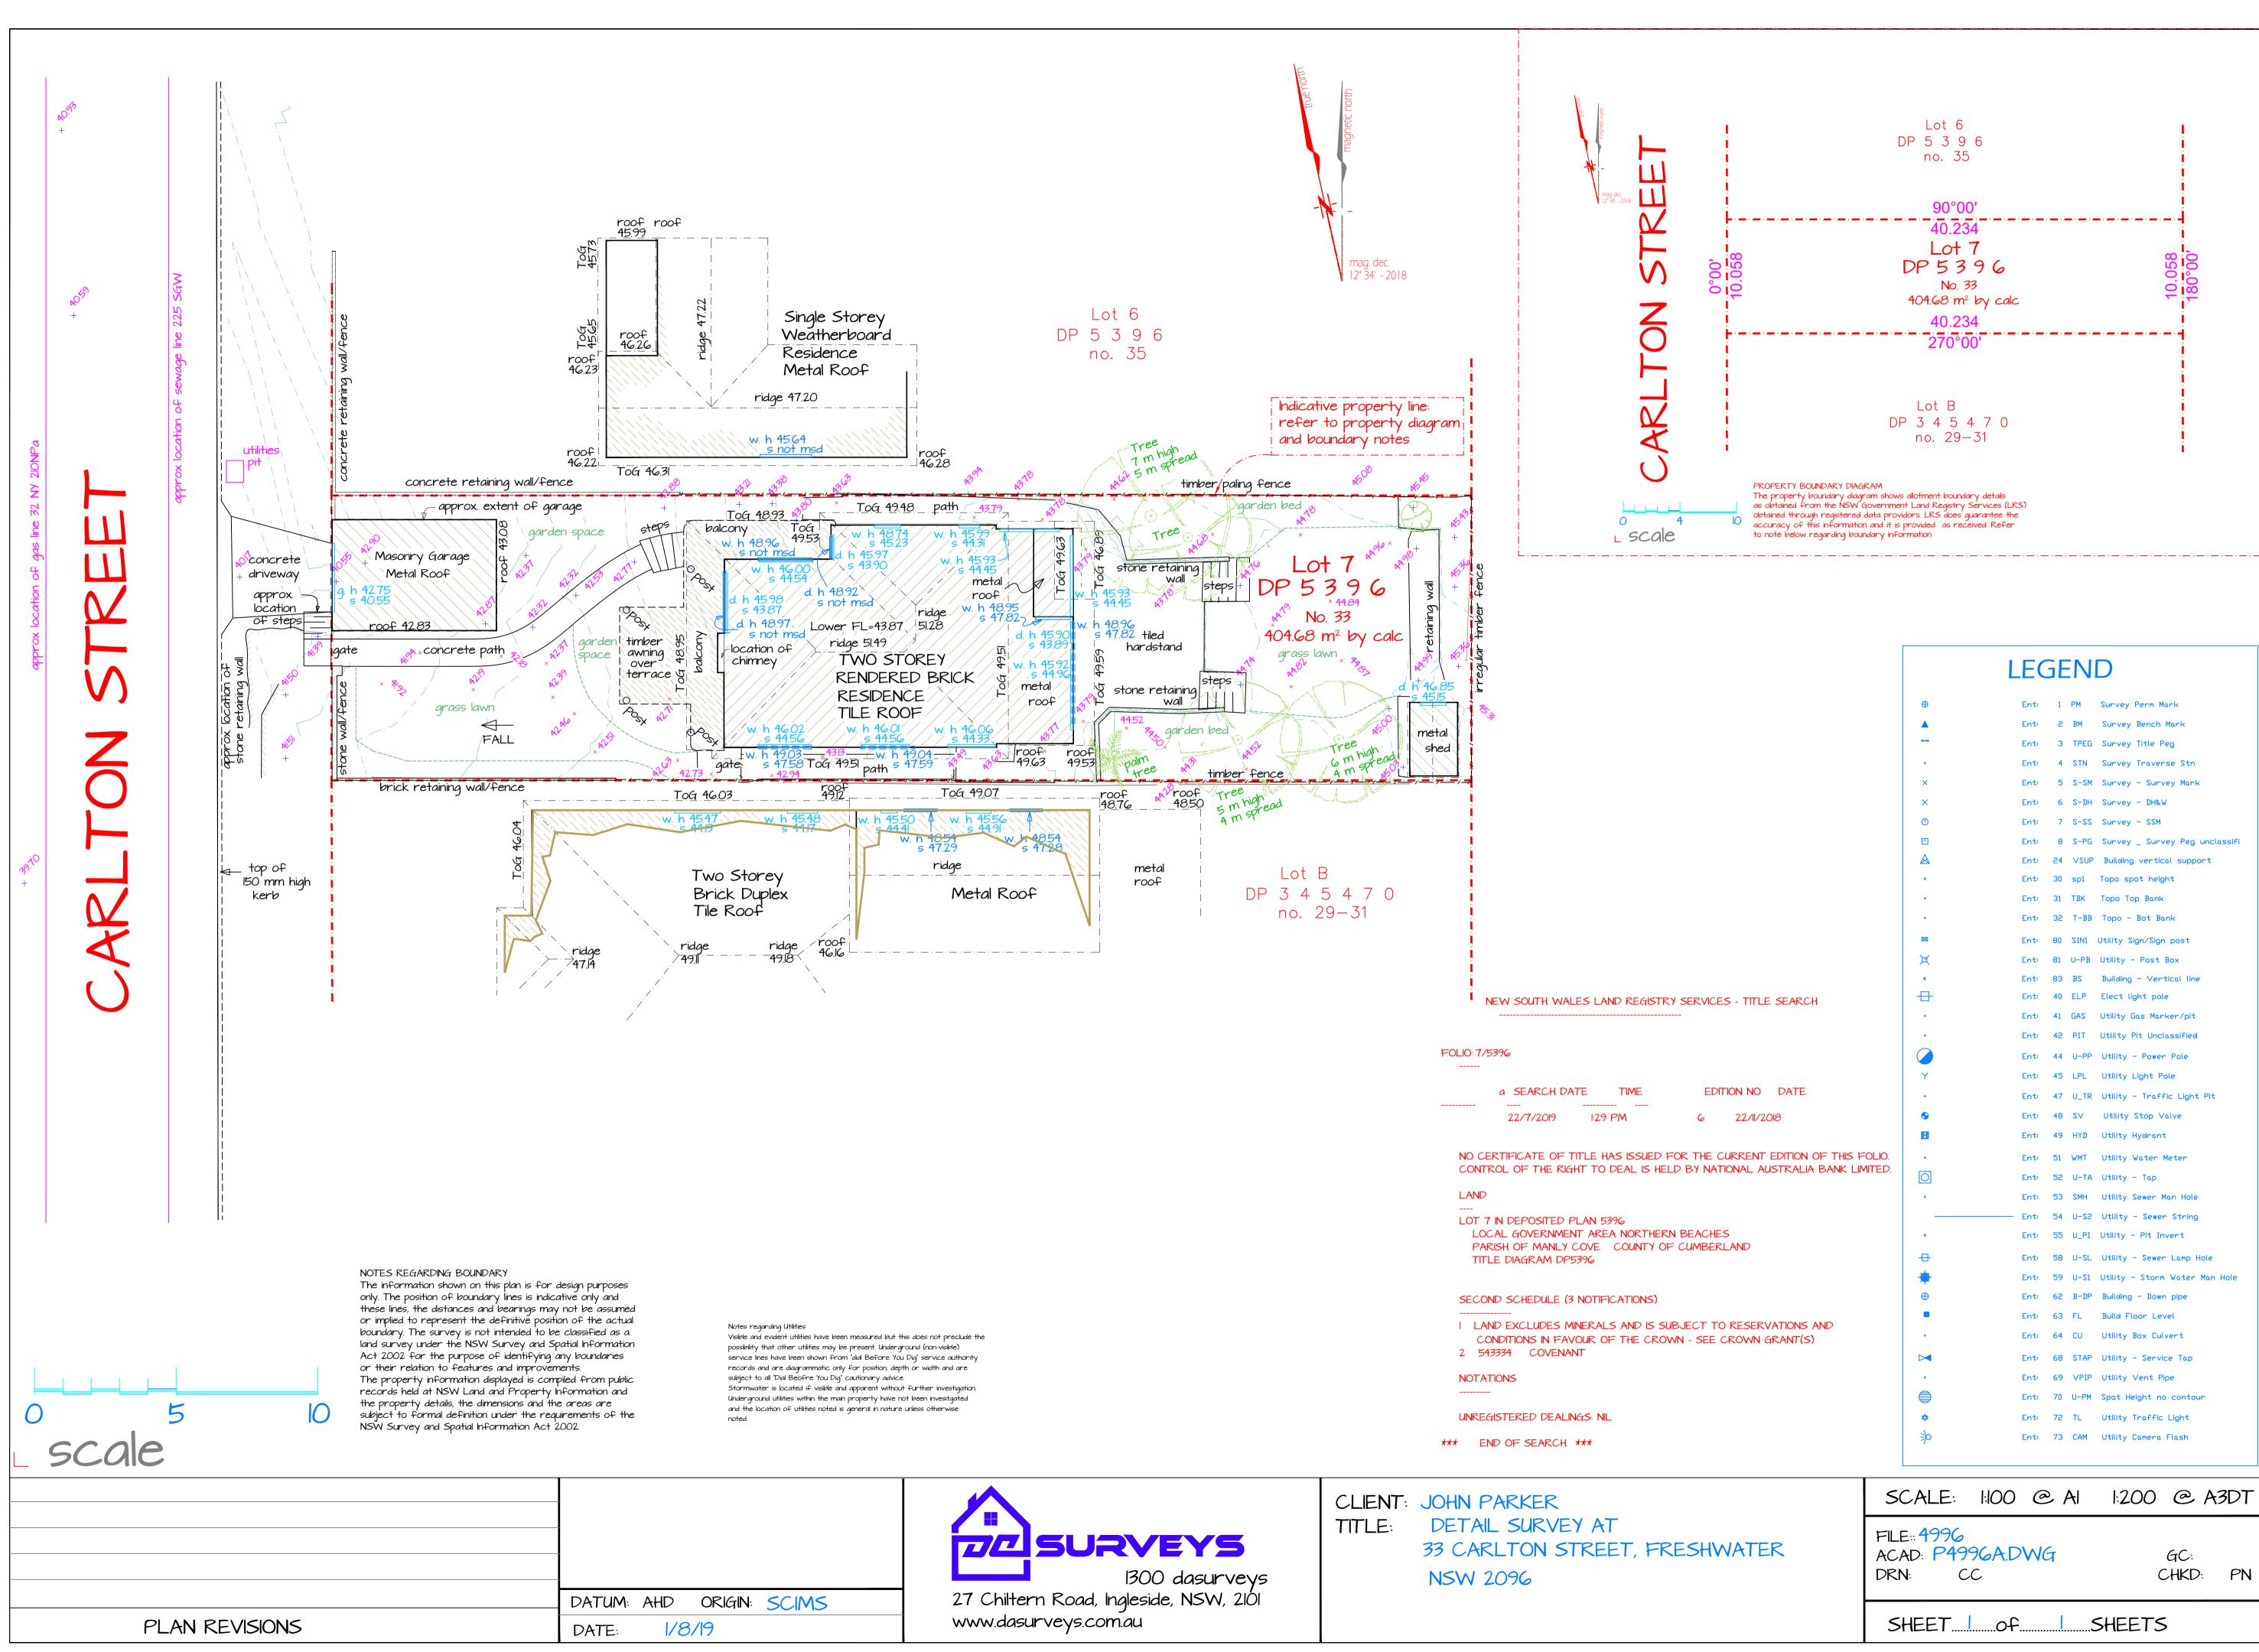

|                                                   |                                          | LEGEND                                    |
|---------------------------------------------------|------------------------------------------|-------------------------------------------|
|                                                   | Ð                                        | Ent: 1 PM Survey Perm Mark                |
|                                                   | <b>A</b>                                 | Ent: 2 BM Survey Bench Mark               |
|                                                   | -                                        | Ent: 3 TPEG Survey Title Peg              |
|                                                   | +                                        | Ent: 4 STN Survey Traverse Stn            |
|                                                   | ×                                        | Ent: 5 S-SM Survey - Survey Mark          |
|                                                   | ×                                        | Ent: 6 S-DH Survey - DH&W                 |
|                                                   | Ø                                        | Ent: 7 S-SS Survey - SSM                  |
|                                                   | •                                        | Ent: 8 S-PG Survey _ Survey Peg unclas    |
|                                                   |                                          | Ent: 24 VSUP Building vertical support    |
|                                                   | ×                                        | Ent: 30 sp1 Topo spot height              |
|                                                   | +                                        | Ent: 31 TBK Topo Top Bank                 |
|                                                   | +                                        | Ent: 32 T-BB Topo - Bot Bank              |
|                                                   | ×                                        | Ent: 80 SIN1 Utility Sign/Sign post       |
|                                                   | ×                                        | Ent: 81 U-PB Utility - Post Box           |
|                                                   | z                                        | Ent: 83 BS Building - Ventical line       |
| SEARCH                                            | <del></del>                              | Ent: 40 ELP Elect light pole              |
|                                                   | +                                        | Ent: 41 GAS Utility Gas Marker/pit        |
|                                                   | +                                        | Ent: 42 PIT Utlilty Pit Unclassified      |
|                                                   |                                          | Ent: 44 U-PP Utility - Power Pole         |
|                                                   | Y                                        | Ent: 45 LPL Utility Light Pole            |
| DATE                                              | +                                        | Ent: 47 U_TR Utility - Traffic Light Pit  |
| 18                                                | •                                        | Ent: 48 SV Utility Stop Valve             |
|                                                   | B                                        | Ent: 49 HYD Utility Hydrant               |
| EDITION OF THIS FOLIO.<br>SUSTRALIA BANK LIMITED. | LO. +                                    | Ent: 51 WMT Utility Water Meter           |
|                                                   | ED.                                      | Ent: 52 U-TA Utility - Tap                |
|                                                   | +                                        | Ent: 53 SMH Utility Sewer Man Hole        |
|                                                   |                                          | Ent: 54 U-S2 Utility - Sewer String       |
|                                                   | ×                                        | Ent: 55 U_PI Utility - Pit Invert         |
|                                                   |                                          | Ent: 58 U-SL Utility - Sewer Lamp Hole    |
|                                                   |                                          | Ent: 59 U-S1 Utility - Storm Water Man Hi |
|                                                   | $\oplus$                                 | Ent: 62 B-DP Building - Down pipe         |
|                                                   |                                          | Ent: 63 FL Build Floor Level              |
| ATIONS AND                                        |                                          | Ent: 64 CU Utility Box Culvert            |
| GRANT(S)                                          |                                          |                                           |
|                                                   |                                          | Ent: 68 STAP Utility - Service Tap        |
|                                                   | +                                        | Ent: 69 VPIP Utility Vent Pipe            |
|                                                   |                                          | Ent: 70 U-PM Spot Height no contour       |
|                                                   | ××                                       | Ent: 72 TL Utility Traffic Light          |
|                                                   | ⇒>                                       | Ent: 73 CAM Utility Camera Flash          |
|                                                   |                                          |                                           |
|                                                   | SCALE: I:I                               | 00 @ AI 1:200 @ A3                        |
| F                                                 |                                          |                                           |
|                                                   | FILE:: <b>4996</b><br>ACAD: <b>P4996</b> | A.DWG GC:                                 |
|                                                   | DRN: CC                                  | CHKD:                                     |
|                                                   |                                          |                                           |