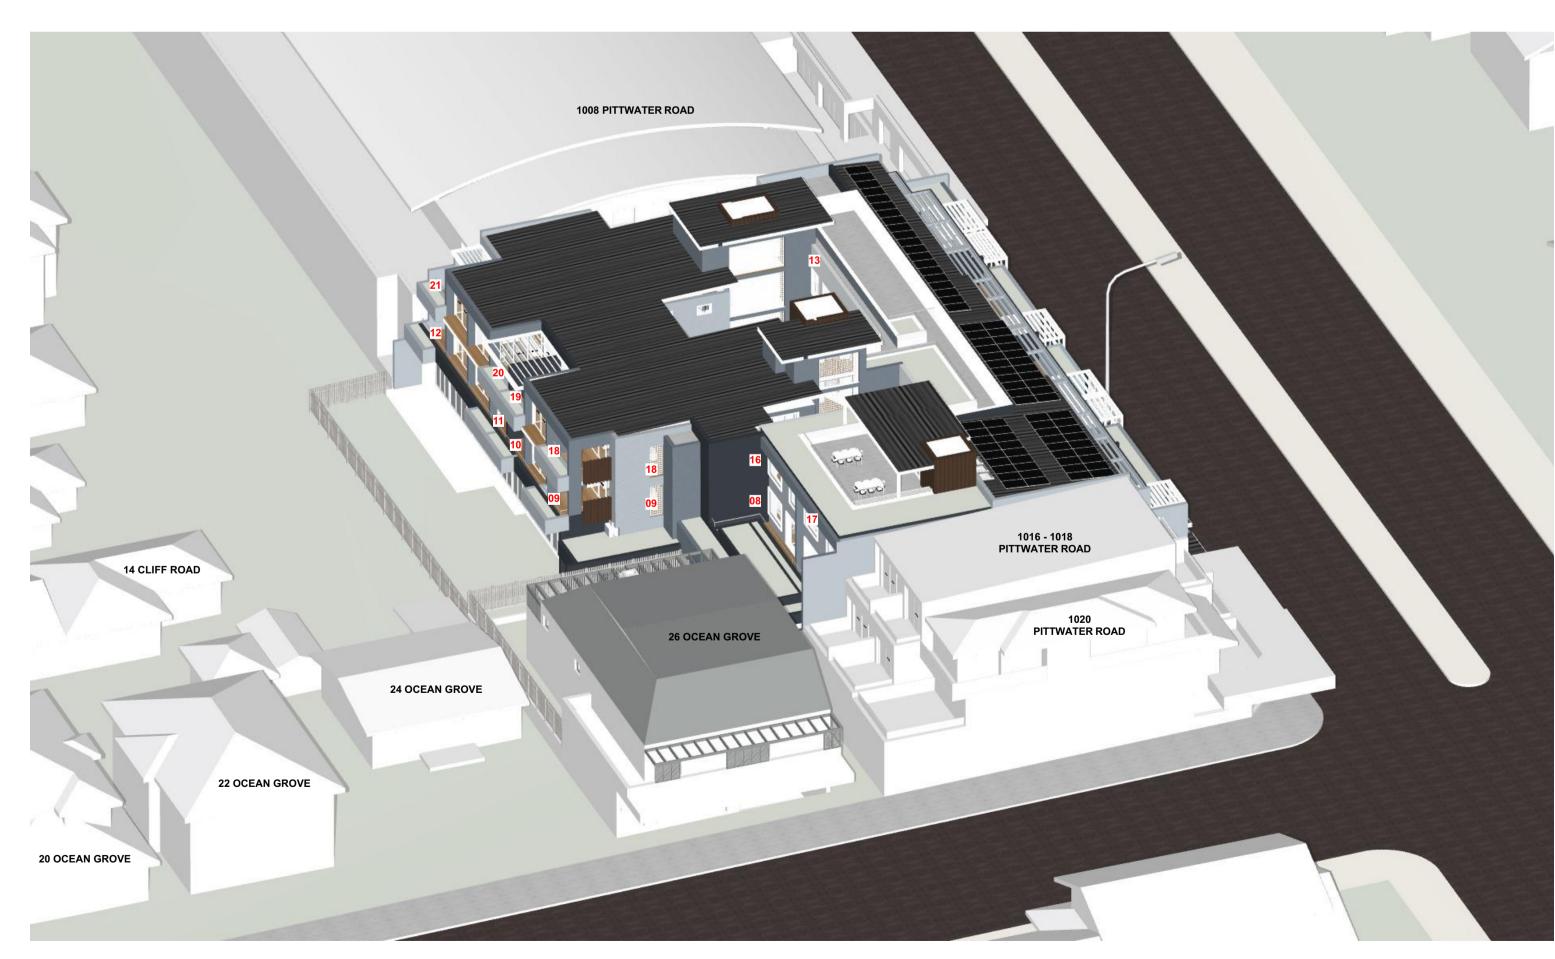

Sean Gartner (Registered Architect #6072 NSW)

VIEWS FROM THE SUN - 1

12 NOON - 21 JUNE

2 PM - 21 JUNE

Certification of View from the Sun Diagrams
I hearby certify that the view from the sun diagrams submitted with the proposal a) are in accordance with the survey
b) indicate views from the sun at hourly intervals from 9 am to 3 pm on 21 June

Sean Gartner (Registered Architect #6072 NSW)

FOR COLLAROY PROJECTS PTY LTD

VIEWS FROM THE SUN - 2

3 PM - 21 JUNE

Certification of View from the Sun Diagrams
I hearby certify that the view from the sun diagrams submitted with the proposal a) are in accordance with the survey
b) indicate views from the sun at hourly intervals from 9 am to 3 pm on 21 June