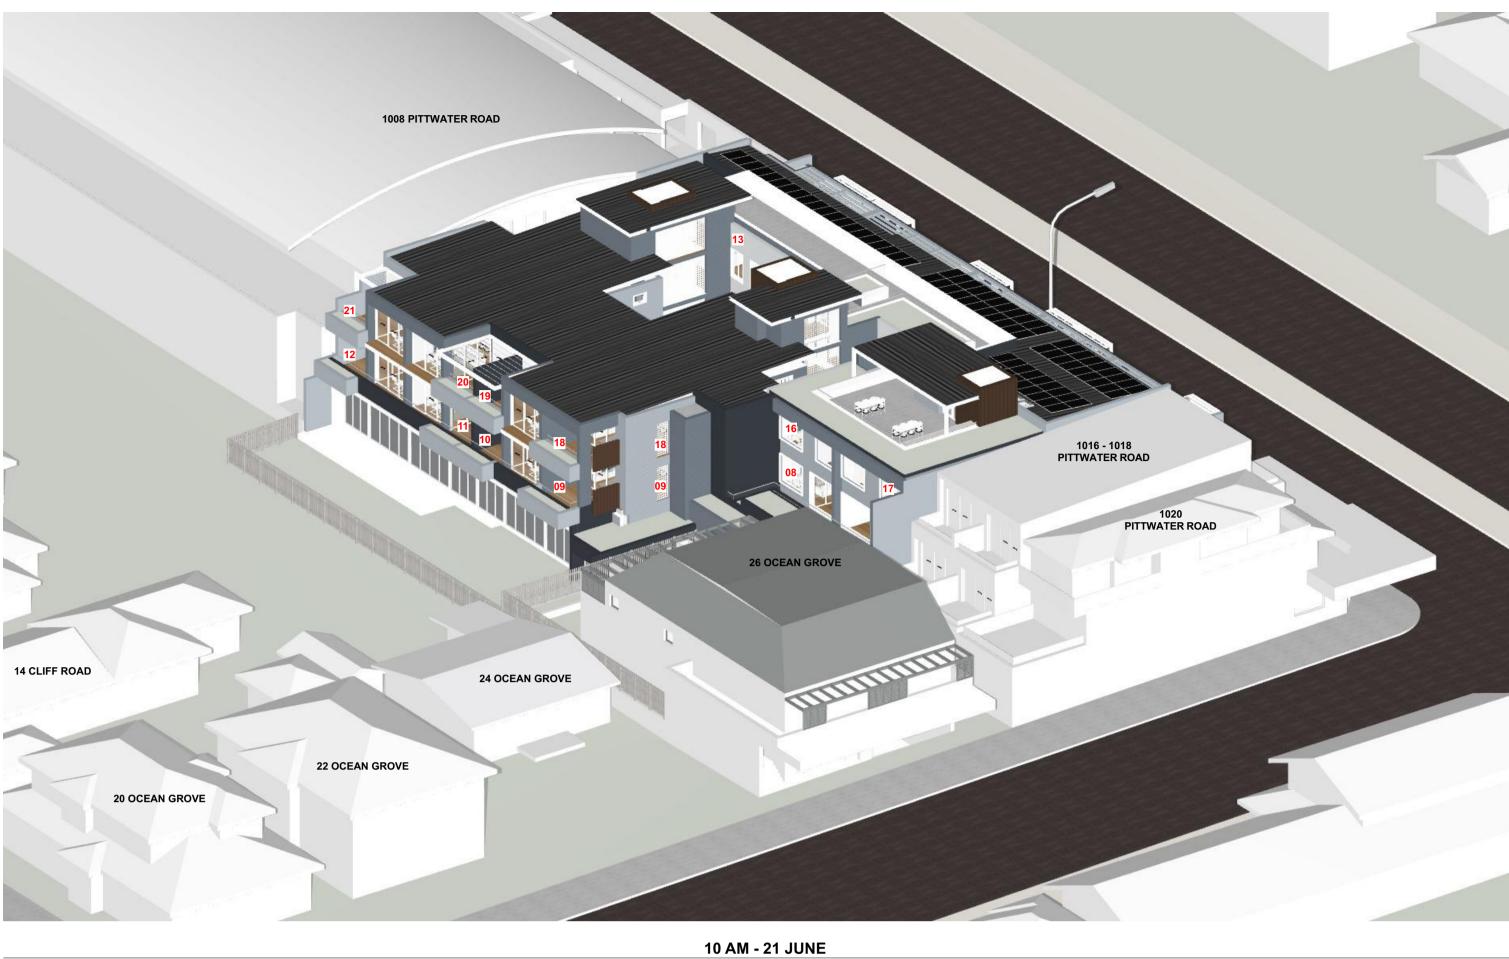

11 AM - 21 JUNE

Certification of View from the Sun Diagrams
I hearby certify that the view from the sun diagrams submitted with the proposal a) are in accordance with the survey
b) indicate views from the sun at hourly intervals from 9 am to 3 pm on 21 June