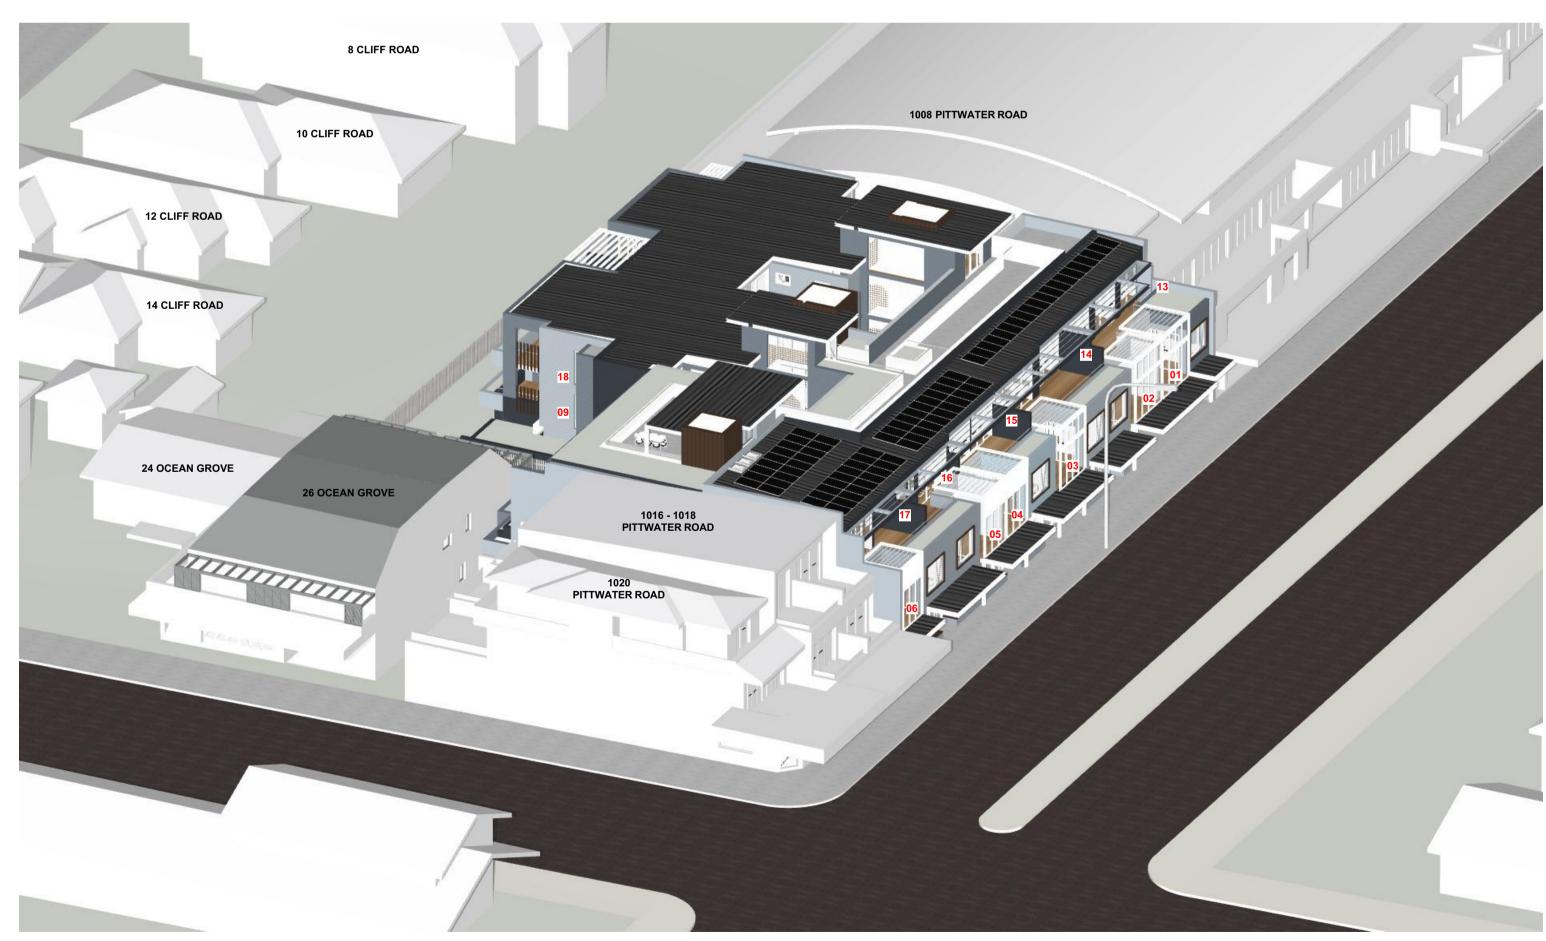

Sean Gartner (Registered Architect #6072 NSW)

VIEWS FROM THE SUN - 1

12 NOON - 21 JUNE

2 PM - 21 JUNE

Certification of View from the Sun Diagrams
I hearby certify that the view from the sun diagrams submitted with the proposal a) are in accordance with the survey
b) indicate views from the sun at hourly intervals from 9 am to 3 pm on 21 June

Sean Gartner (Registered Architect #6072 NSW)

FOR COLLAROY PROJECTS PTY LTD

VIEWS FROM THE SUN - 2

3 PM - 21 JUNE

Certification of View from the Sun Diagrams
I hearby certify that the view from the sun diagrams submitted with the proposal a) are in accordance with the survey
b) indicate views from the sun at hourly intervals from 9 am to 3 pm on 21 June