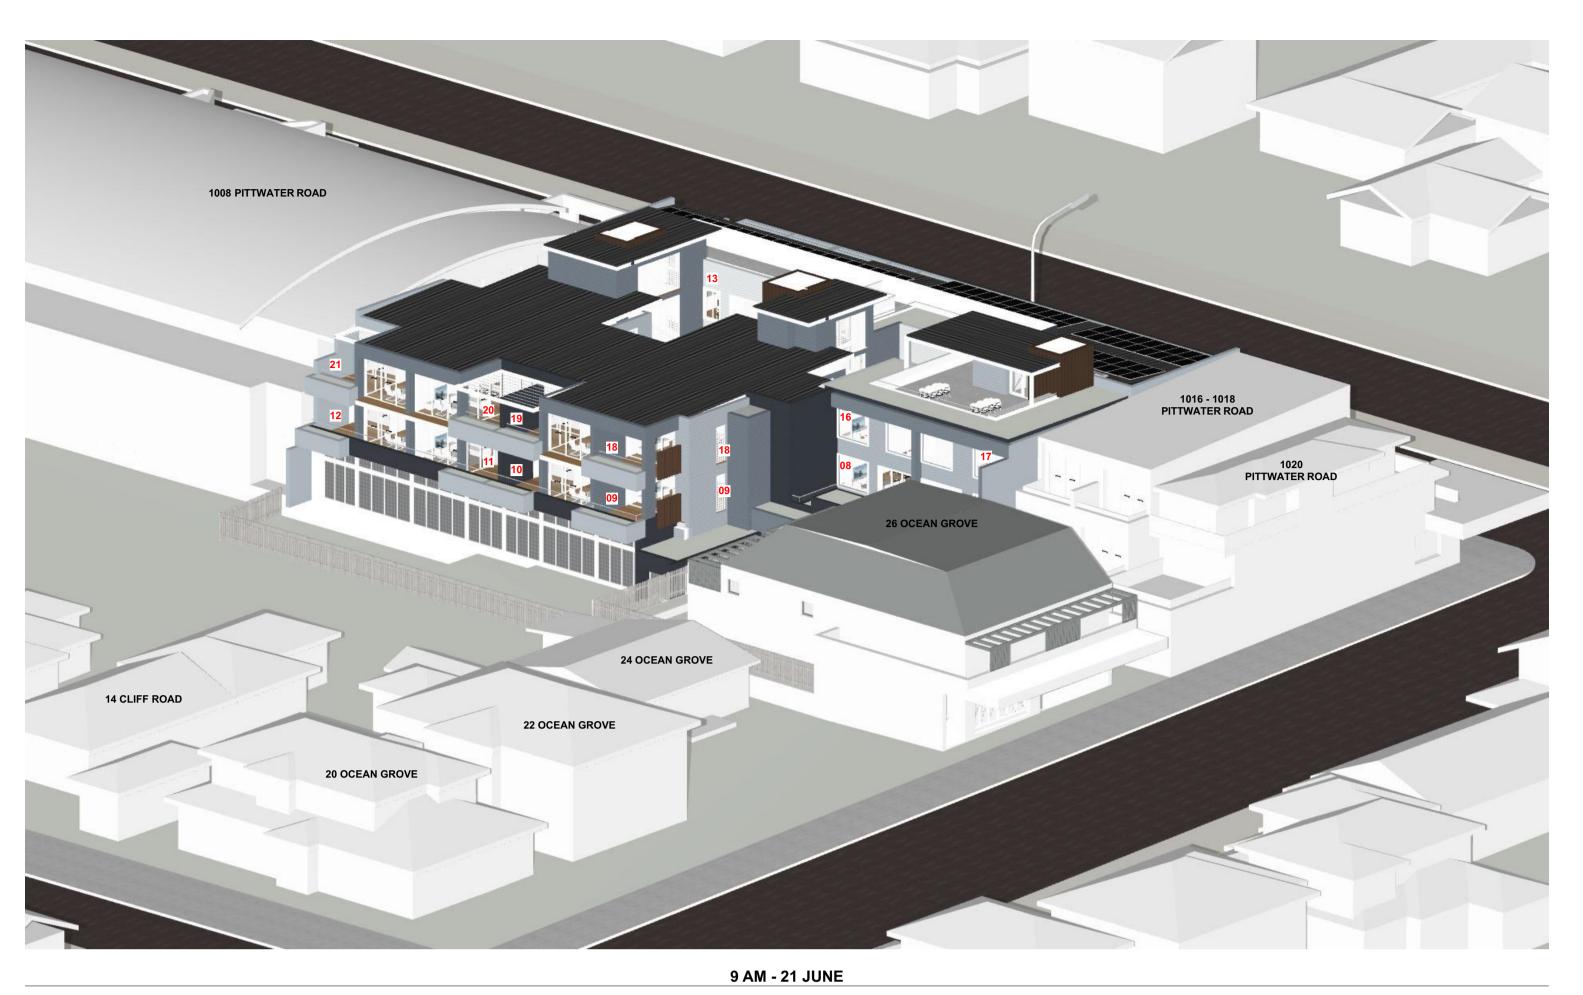

11 AM - 21 JUNE

Certification of View from the Sun Diagrams
I hearby certify that the view from the sun diagrams submitted with the proposal a) are in accordance with the survey
b) indicate views from the sun at hourly intervals from 9 am to 3 pm on 21 June