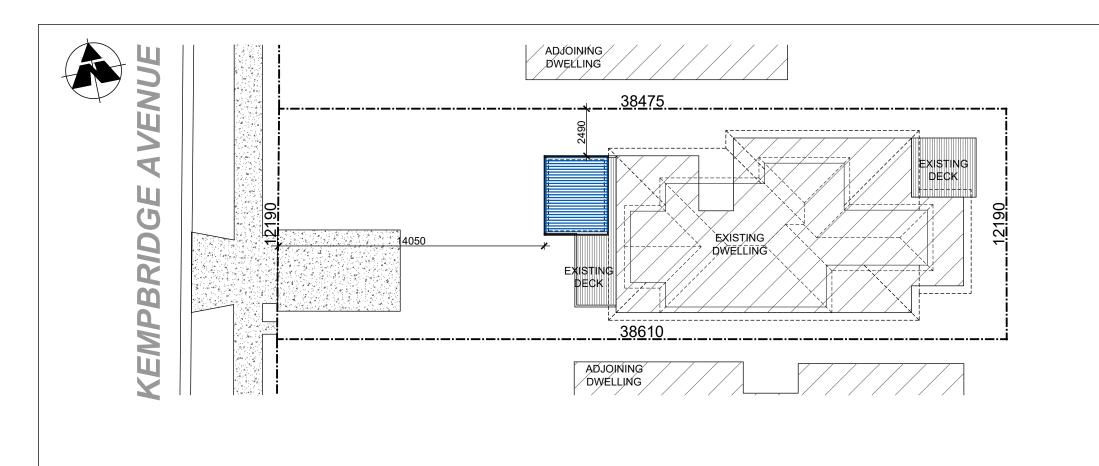

OPENING ROOF

FOR CLIENT

MR. AND MRS. MAHER

AT SITE ADDRESS LOT SEC 36 KEMPBRIDGE AVENUE 12499 44 SEAFORTH 2092 SCALE DRAWING 16.10.20 WM Varies (A3) JOB Nº DRAWING Nº |SHEET Nº **NOTIFICATION PLAN** 2470 2470 -04 4 OF 4