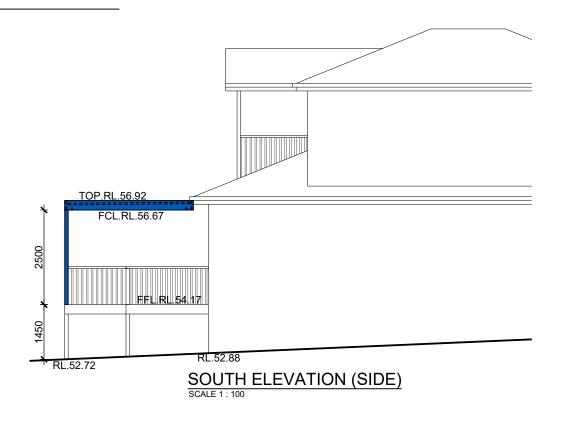

OPENING ROOF

FOR CLIENT

MR. AND MRS. MAHER

AT SITE ADDRESS LOT SEC 36 KEMPBRIDGE AVENUE 12499 44 SEAFORTH 2092 SCALE DRAWING 16.10.20 WM Varies (A3) JOB Nº DRAWING Nº |SHEET Nº **NOTIFICATION PLAN** 2470 2470 -04 4 OF 4