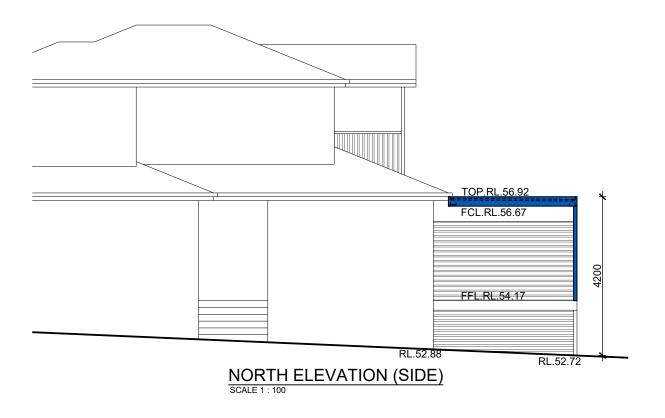

OPENING ROOF

FOR CLIENT

MR. AND MRS. MAHER

AT SITE ADDRESS LOT SEC 36 KEMPBRIDGE AVENUE 12499 44 SEAFORTH 2092 SCALE DRAWING 16.10.20 WM Varies (A3) JOB Nº DRAWING Nº |SHEET Nº **NOTIFICATION PLAN** 2470 2470 -04 4 OF 4