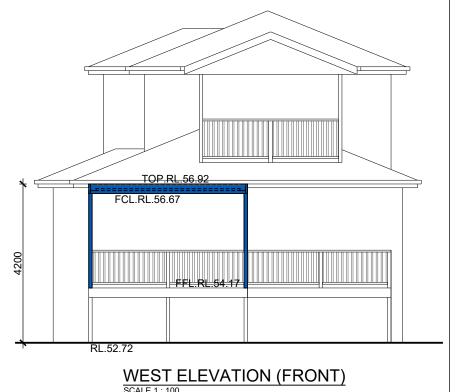

OPENING ROOF

FOR CLIENT

MR. AND MRS. MAHER

AT SITE ADDRESS LOT SEC 36 KEMPBRIDGE AVENUE 12499 44 SEAFORTH 2092 SCALE DRAWING 16.10.20 WM Varies (A3) JOB Nº DRAWING Nº |SHEET Nº **NOTIFICATION PLAN** 2470 2470 -04 4 OF 4