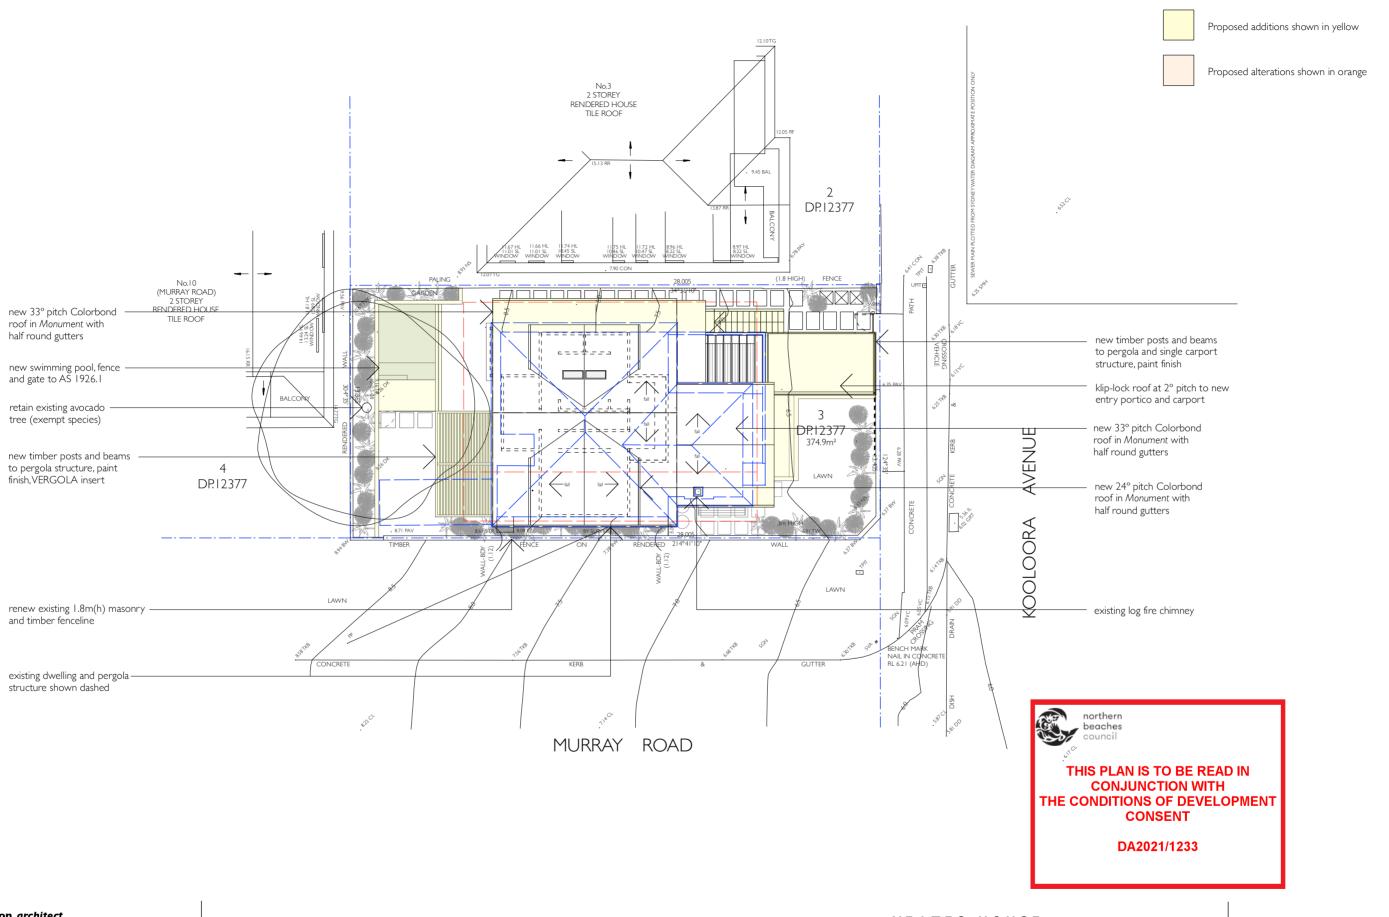

Proposed additions shown in yellow

Proposed alterations shown in orange

DA2021/1233

| rachel hudson architect                 |                                                                                                                                                                                                                                                                                                                                                                                |     |   |      |         | YEATES HOUSE                                                    | DWG                    | YH-10-DA                           | SW ELEVATION |
|-----------------------------------------|--------------------------------------------------------------------------------------------------------------------------------------------------------------------------------------------------------------------------------------------------------------------------------------------------------------------------------------------------------------------------------|-----|---|------|---------|-----------------------------------------------------------------|------------------------|------------------------------------|--------------|
| www.rachelhudson.com.au<br>0410 323 564 | Do not scale from drawings. Verify all dimensions and levels on site.  Rachel Hudson is the owner of the copyright subsisting in these drawings and specifications. They must not be used, reproduced or copied in whole or part, nor may the information, ideas and concepts therein contained be disclosed to any person without the prior written consent of Rachel Hudson. | 1 T | 2 | n 3m | I<br>4m | Michelle & Anthony Yeates 5 Kooloora Avenue Freshwater NSW 2096 | DATE ISSUE JOB # SCALE | 27.10.21<br>B<br>199<br>1:100 @ A3 |              |