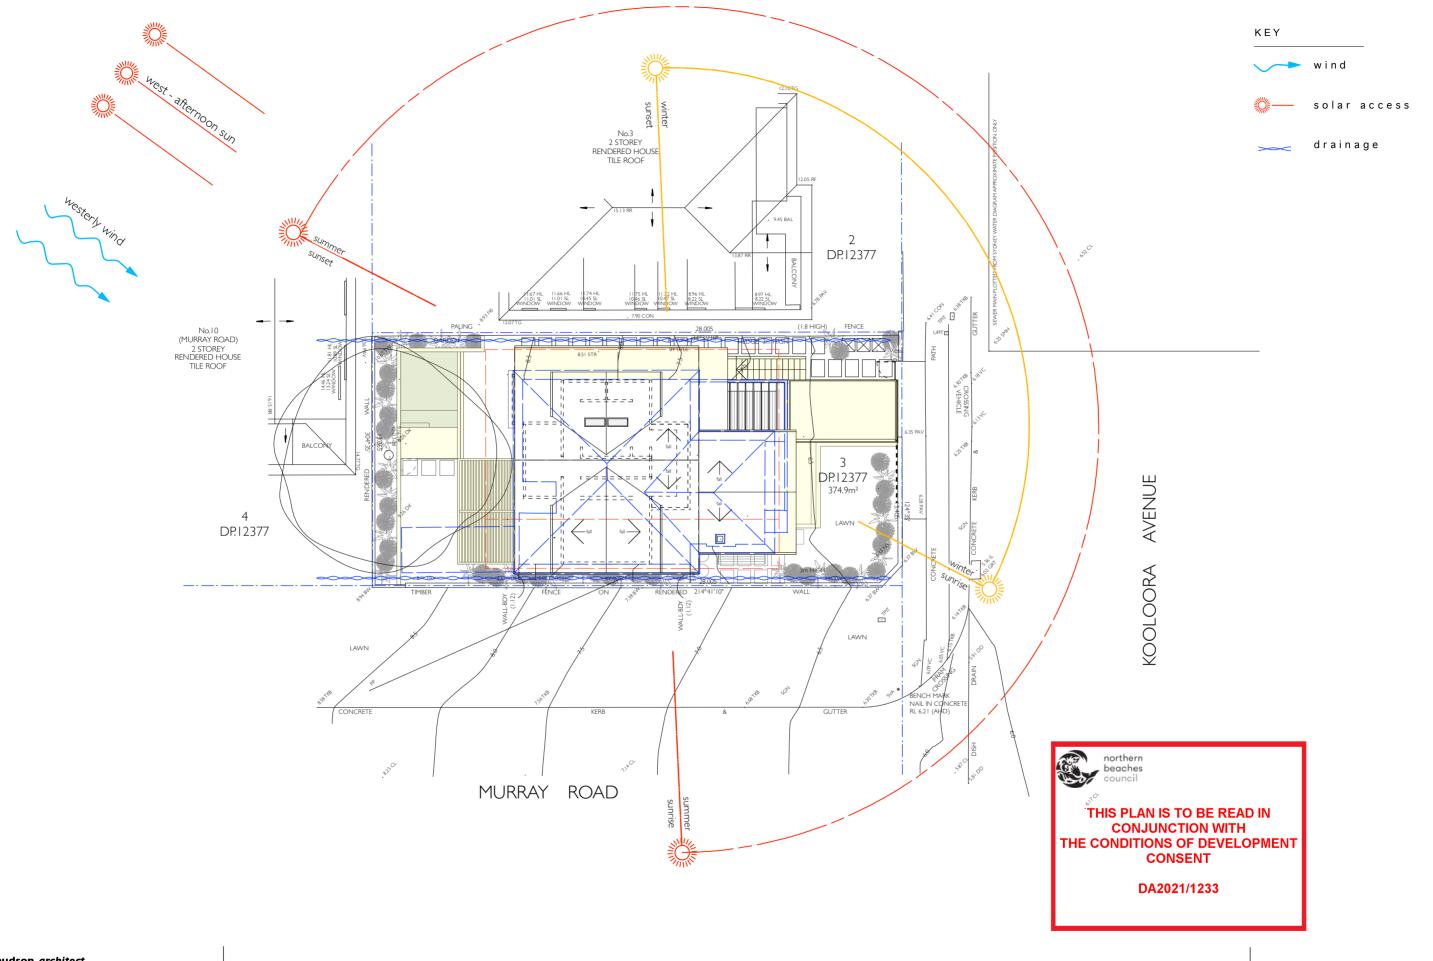

## MATERIALS LEGEND

mn - masonry

cn - concrete

cr - cement render

cg - clear glass

og - opaque glass mt - metal roof

ps - privacy screen ss - sandstone

tm - timber wb - weatherboard cl - cladding



Proposed additions shown in yellow

Proposed alterations shown in orange

DA2021/1233

| rachel hudson architect                 |                                                                                                                                                                                                                                                                                                                                                                                |     |   |      |         | YEATES HOUSE