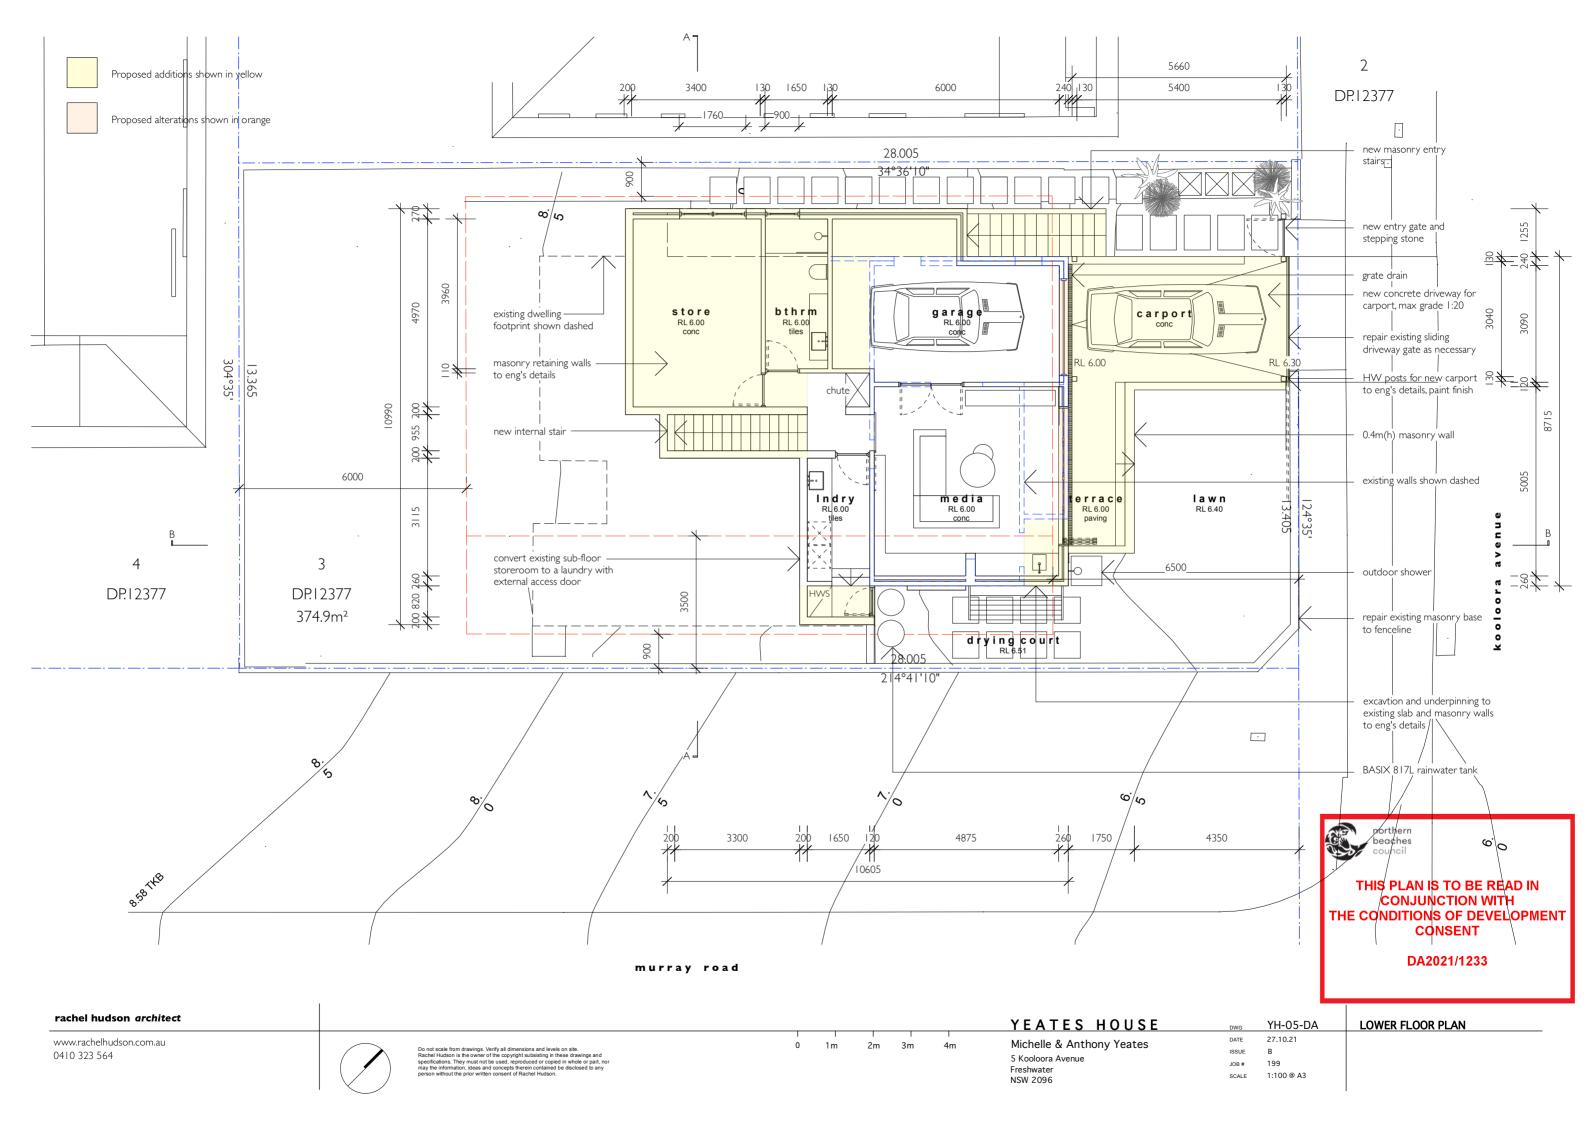

Proposed additions shown in yellow

Proposed alterations shown in orange

DA2021/1233

| rachel hudson architect                 |                                                                                                                                                                                                                                                                                                                                                                                |     |   |      |         | YEATES HOUSE                                                    | DWG                    | YH-10-DA                           | SW ELEVATION |
|-----------------------------------------|--------------------------------------------------------------------------------------------------------------------------------------------------------------------------------------------------------------------------------------------------------------------------------------------------------------------------------------------------------------------------------|-----|---|------|---------|-----------------------------------------------------------------|------------------------|------------------------------------|--------------|
| www.rachelhudson.com.au<br>0410 323 564 | Do not scale from drawings. Verify all dimensions and levels on site.  Rachel Hudson is the owner of the copyright subsisting in these drawings and specifications. They must not be used, reproduced or copied in whole or part, nor may the information, ideas and concepts therein contained be disclosed to any person without the prior written consent of Rachel Hudson. | 1 T | 2 | n 3m | I<br>4m | Michelle & Anthony Yeates 5 Kooloora Avenue Freshwater NSW 2096 | DATE ISSUE JOB # SCALE | 27.10.21<br>B<br>199<br>1:100 @ A3 |              |