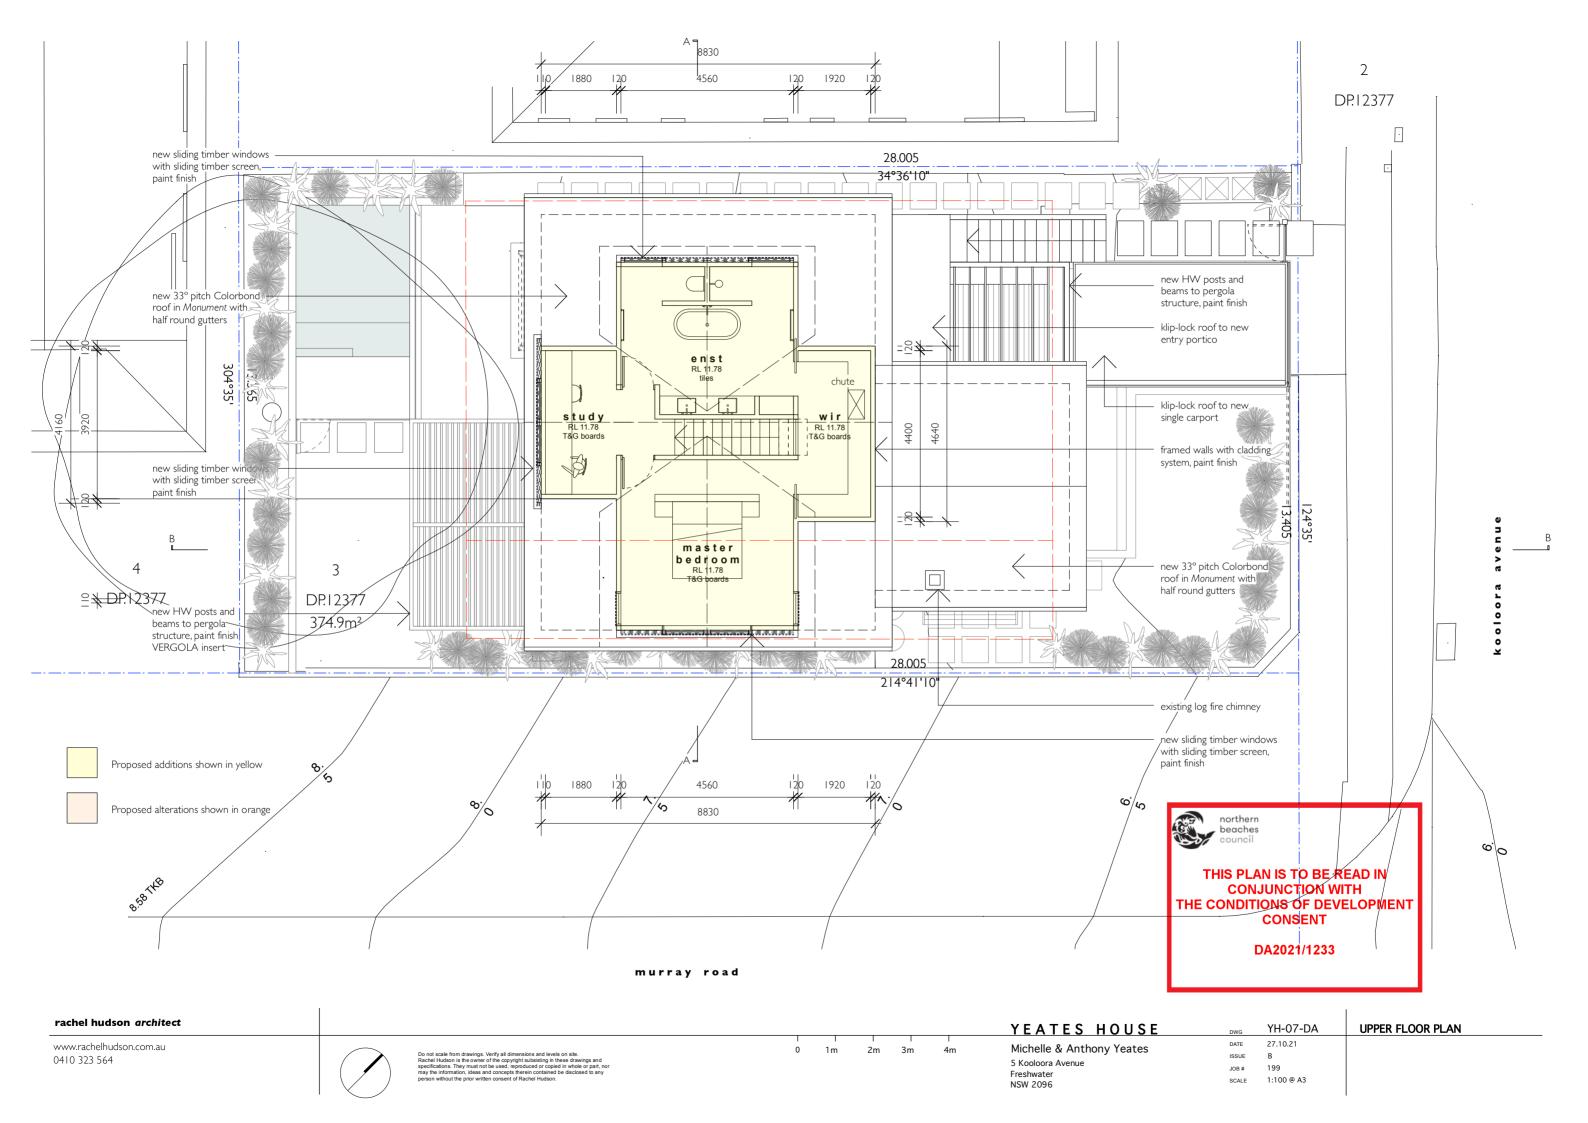

Proposed additions shown in yellow

Proposed alterations shown in orange

DA2021/1233

| rachel hudson architect                 |                                                                                                                                                                                                                                                                                                                                                                                |     |   |      |         | YEATES HOUSE                                                    | DWG                    | YH-10-DA                           | SW ELEVATION |
|-----------------------------------------|--------------------------------------------------------------------------------------------------------------------------------------------------------------------------------------------------------------------------------------------------------------------------------------------------------------------------------------------------------------------------------|-----|---|------|---------|-----------------------------------------------------------------|------------------------|------------------------------------|--------------|
| www.rachelhudson.com.au<br>0410 323 564 | Do not scale from drawings. Verify all dimensions and levels on site.  Rachel Hudson is the owner of the copyright subsisting in these drawings and specifications. They must not be used, reproduced or copied in whole or part, nor may the information, ideas and concepts therein contained be disclosed to any person without the prior written consent of Rachel Hudson. | 1 T | 2 | n 3m | I<br>4m | Michelle & Anthony Yeates 5 Kooloora Avenue Freshwater NSW 2096 | DATE ISSUE JOB # SCALE | 27.10.21<br>B<br>199<br>1:100 @ A3 |              |