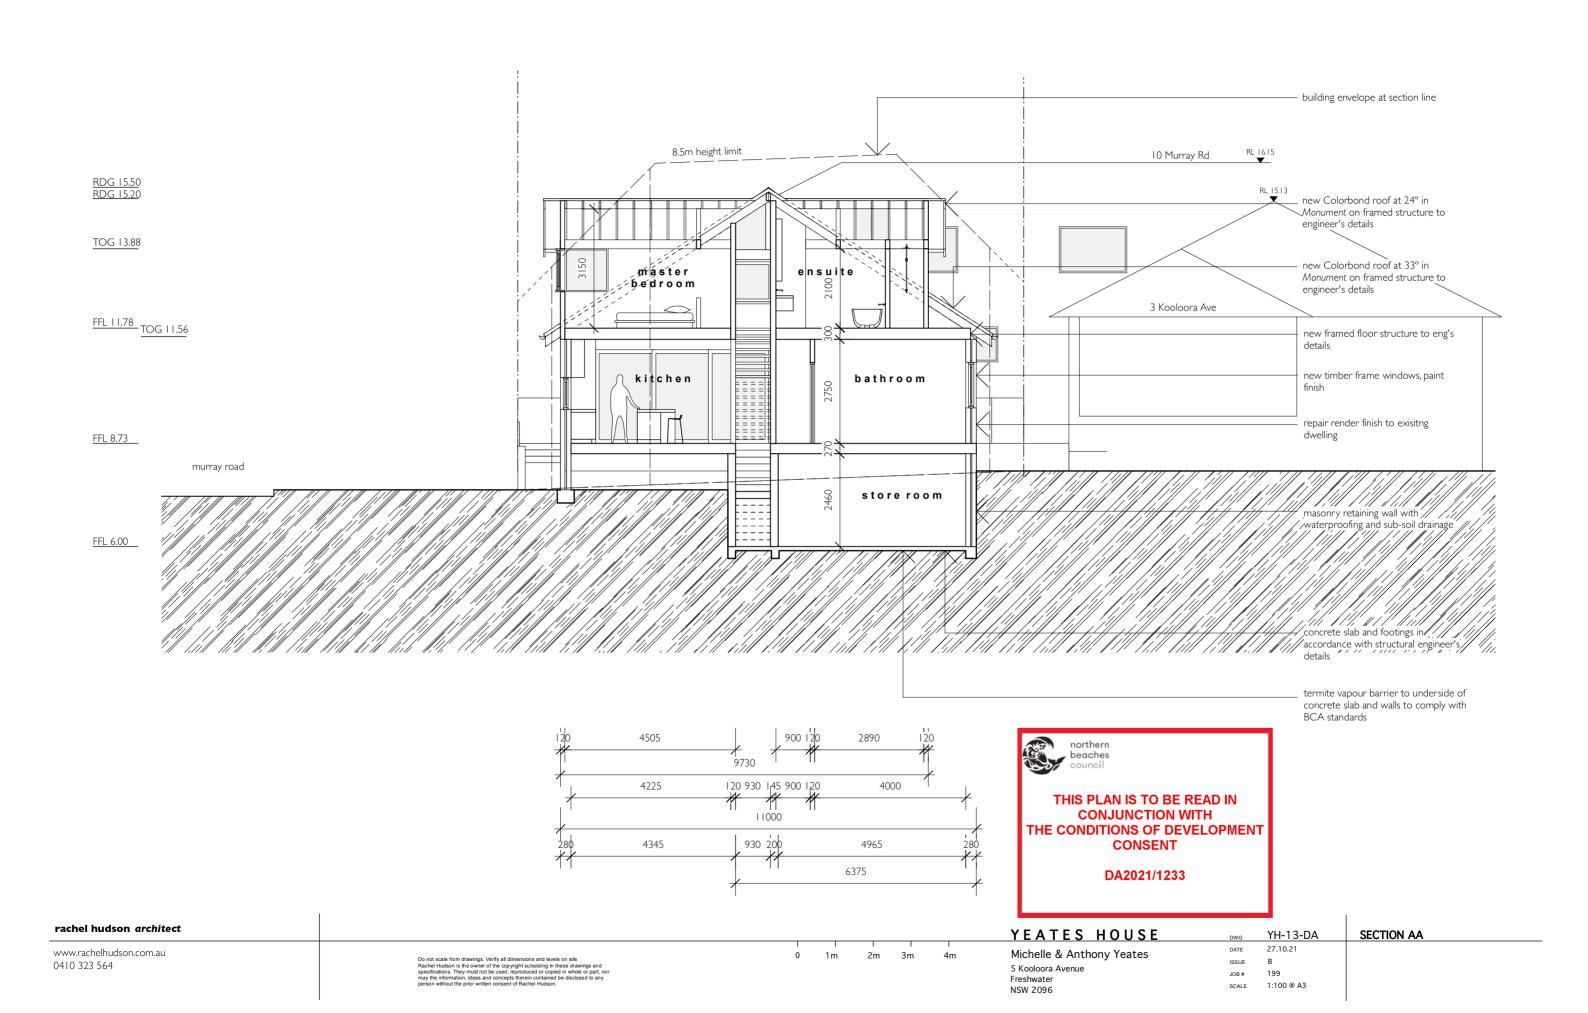

## MATERIALS LEGEND

mn - masonry

cn - concrete

cr - cement render

cg - clear glass

og - opaque glass mt - metal roof

ps - privacy screen ss - sandstone

tm - timber wb - weatherboard cl - cladding

Proposed additions shown in yellow

Proposed alterations shown in orange

DA2021/1233

| rachel hudson architect                 |                                                                                                                                                                                                                                                                                                                                                                                |     |   |      |         | YEATES HOUSE                                                    | DWG                    | YH-10-DA                           | SW ELEVATION |
|-----------------------------------------|--------------------------------------------------------------------------------------------------------------------------------------------------------------------------------------------------------------------------------------------------------------------------------------------------------------------------------------------------------------------------------|-----|---|------|---------|-----------------------------------------------------------------|------------------------|------------------------------------|--------------|
| www.rachelhudson.com.au<br>0410 323 564 | Do not scale from drawings. Verify all dimensions and levels on site.  Rachel Hudson is the owner of the copyright subsisting in these drawings and specifications. They must not be used, reproduced or copied in whole or part, nor may the information, ideas and concepts therein contained be disclosed to any person without the prior written consent of Rachel Hudson. | 1 T | 2 | n 3m | I<br>4m | Michelle & Anthony Yeates 5 Kooloora Avenue Freshwater NSW 2096 | DATE ISSUE JOB # SCALE | 27.10.21<br>B<br>199<br>1:100 @ A3 |              |