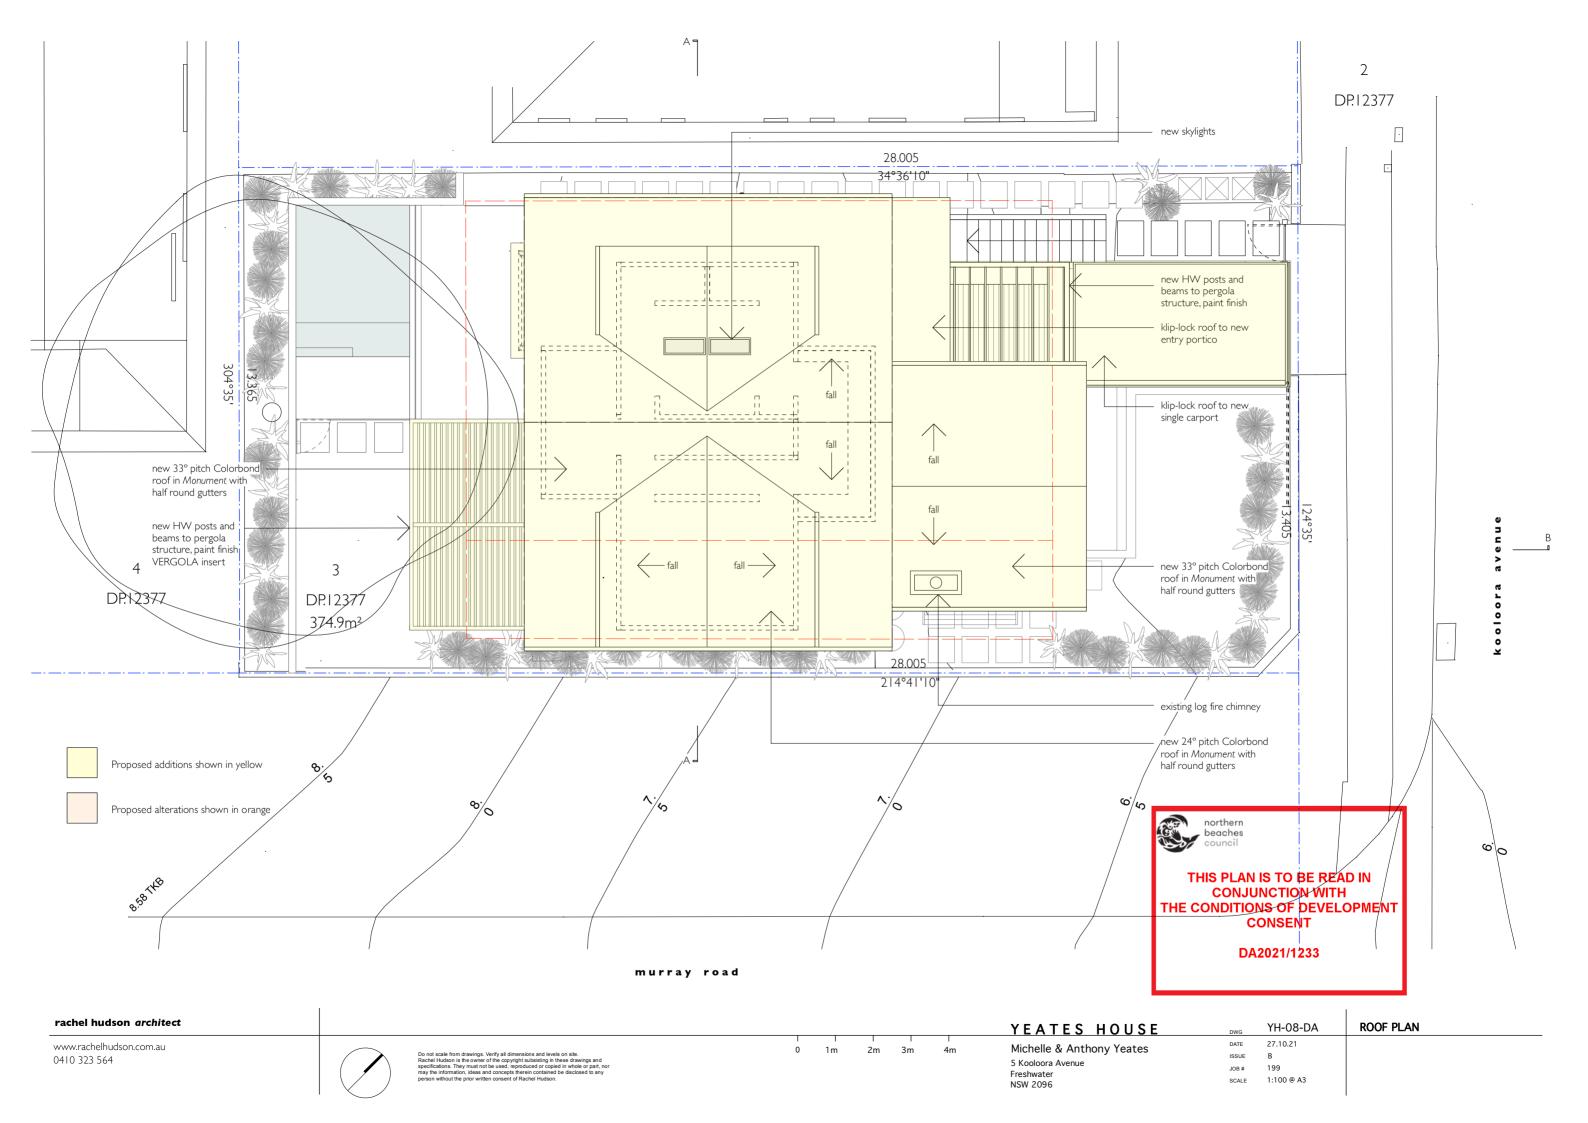

Proposed additions shown in yellow

Proposed alterations shown in orange

DA2021/1233

| rachel hudson architect                 |                                                                                                                                                                                                                                                                                                                                                                                |     |   |      |         | YEATES HOUSE                                                    | DWG                    | YH-10-DA                           | SW ELEVATION |
|-----------------------------------------|--------------------------------------------------------------------------------------------------------------------------------------------------------------------------------------------------------------------------------------------------------------------------------------------------------------------------------------------------------------------------------|-----|---|------|---------|-----------------------------------------------------------------|------------------------|------------------------------------|--------------|
| www.rachelhudson.com.au<br>0410 323 564 | Do not scale from drawings. Verify all dimensions and levels on site.  Rachel Hudson is the owner of the copyright subsisting in these drawings and specifications. They must not be used, reproduced or copied in whole or part, nor may the information, ideas and concepts therein contained be disclosed to any person without the prior written consent of Rachel Hudson. | 1 T | 2 | n 3m | I<br>4m | Michelle & Anthony Yeates 5 Kooloora Avenue Freshwater NSW 2096 | DATE ISSUE JOB # SCALE | 27.10.21<br>B<br>199<br>1:100 @ A3 |              |