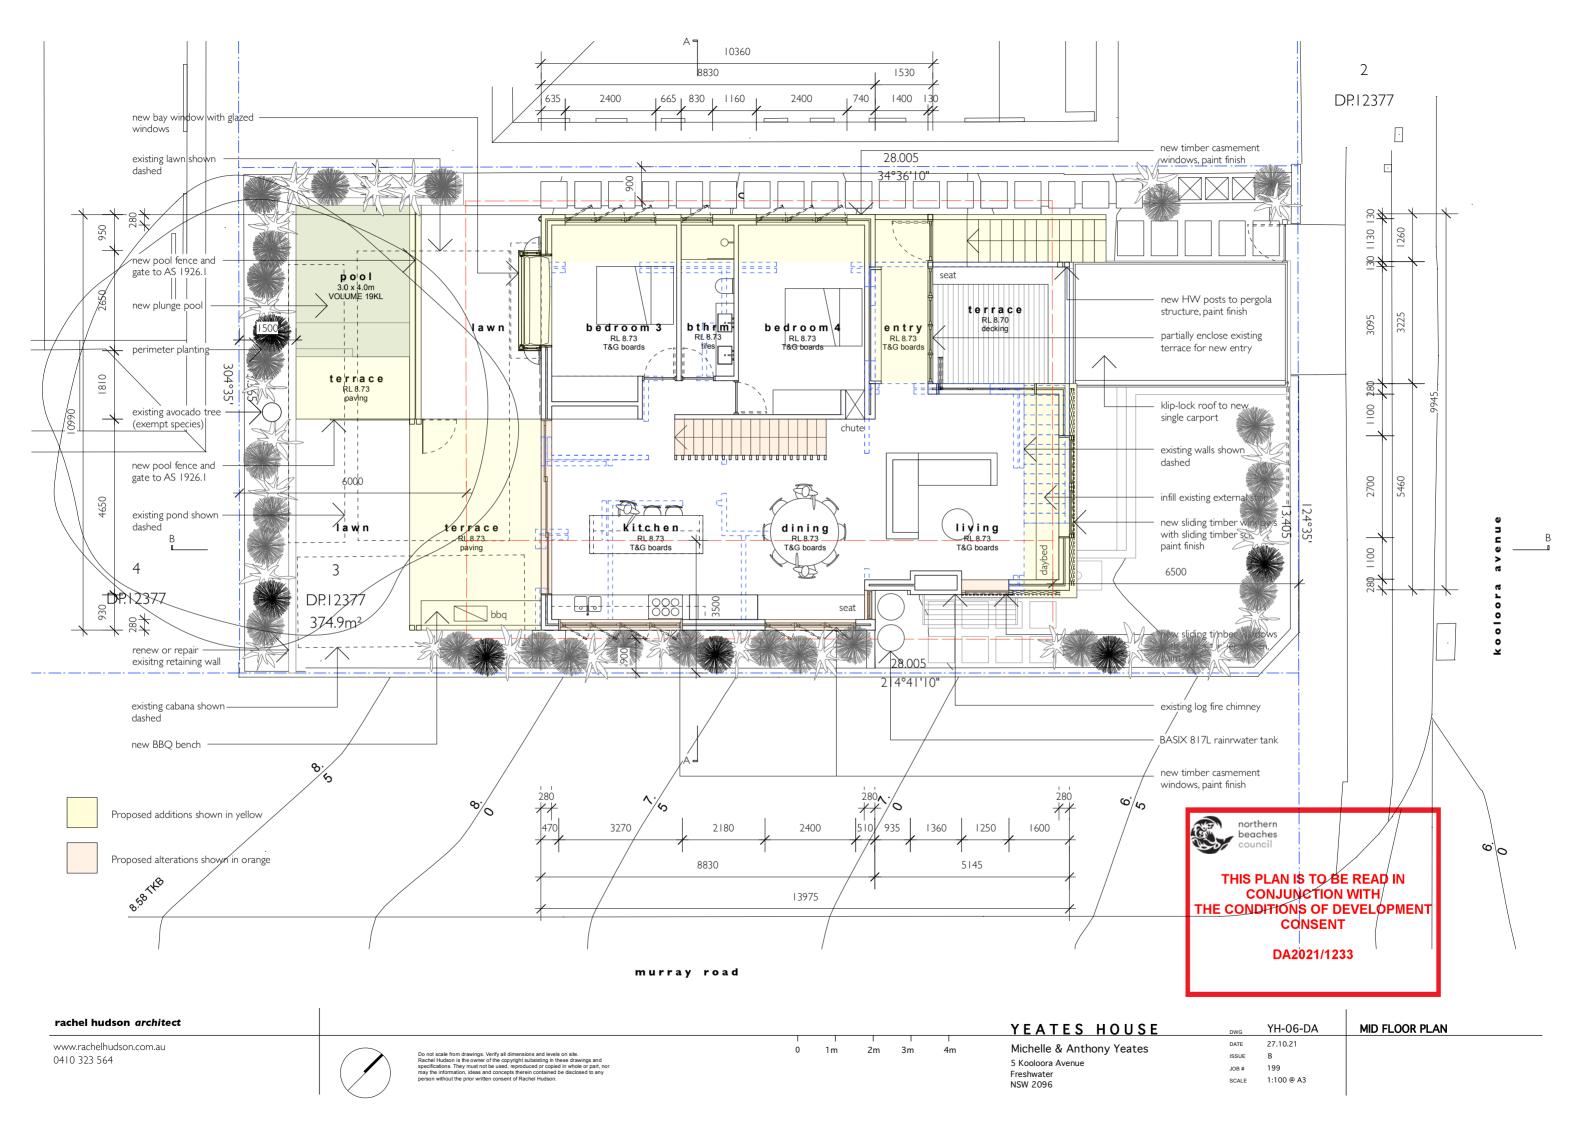

Proposed additions shown in yellow

Proposed alterations shown in orange

DA2021/1233

| rachel hudson architect                 |                                                                                                                                                                                                                                                                                                                                                                                |     |   |      |         | YEATES HOUSE                                                    | DWG                    | YH-10-DA                           | SW ELEVATION |
|-----------------------------------------|--------------------------------------------------------------------------------------------------------------------------------------------------------------------------------------------------------------------------------------------------------------------------------------------------------------------------------------------------------------------------------|-----|---|------|---------|-----------------------------------------------------------------|------------------------|------------------------------------|--------------|
| www.rachelhudson.com.au<br>0410 323 564 | Do not scale from drawings. Verify all dimensions and levels on site.  Rachel Hudson is the owner of the copyright subsisting in these drawings and specifications. They must not be used, reproduced or copied in whole or part, nor may the information, ideas and concepts therein contained be disclosed to any person without the prior written consent of Rachel Hudson. | 1 T | 2 | n 3m | I<br>4m | Michelle & Anthony Yeates 5 Kooloora Avenue Freshwater NSW 2096 | DATE ISSUE JOB # SCALE | 27.10.21<br>B<br>199<br>1:100 @ A3 |              |