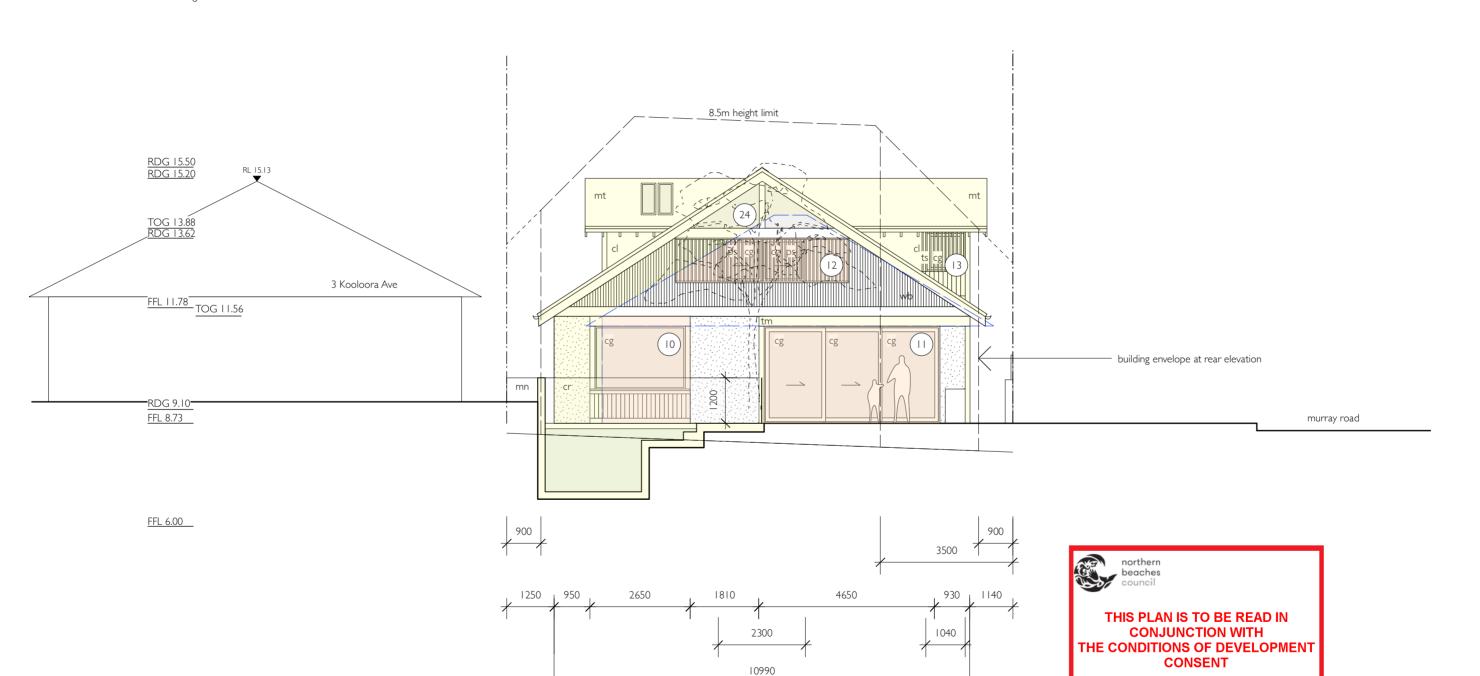

Proposed additions shown in yellow

Proposed alterations shown in orange

DA2021/1233

| rachel hudson architect                 |                                                                                                                                                                                                                                                                                                                                                                                |     |   |      |         | YEATES HOUSE                                                    | DWG                    | YH-10-DA                           | SW ELEVATION |
|-----------------------------------------|--------------------------------------------------------------------------------------------------------------------------------------------------------------------------------------------------------------------------------------------------------------------------------------------------------------------------------------------------------------------------------|-----|---|------|---------|-----------------------------------------------------------------|------------------------|------------------------------------|--------------|
| www.rachelhudson.com.au<br>0410 323 564 | Do not scale from drawings. Verify all dimensions and levels on site.  Rachel Hudson is the owner of the copyright subsisting in these drawings and specifications. They must not be used, reproduced or copied in whole or part, nor may the information, ideas and concepts therein contained be disclosed to any person without the prior written consent of Rachel Hudson. | 1 T | 2 | n 3m | I<br>4m | Michelle & Anthony Yeates 5 Kooloora Avenue Freshwater NSW 2096 | DATE ISSUE JOB # SCALE | 27.10.21<br>B<br>199<br>1:100 @ A3 |              |