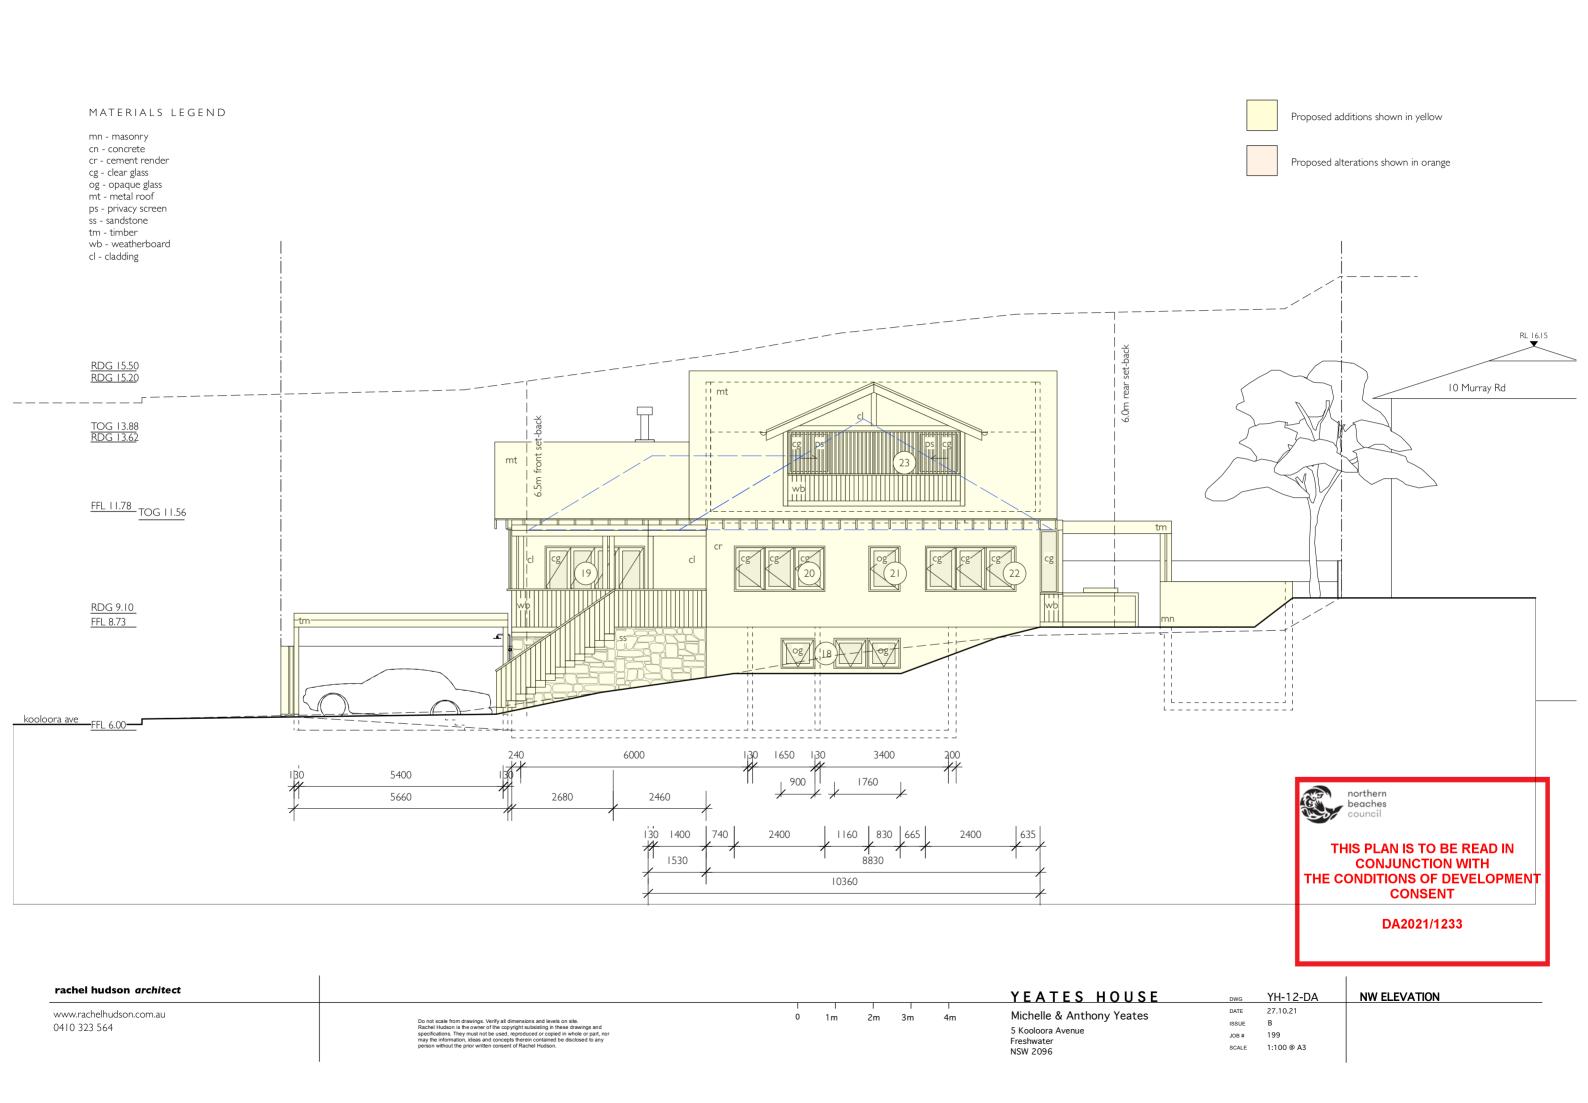

## MATERIALS LEGEND

mn - masonry

cn - concrete

cr - cement render

cg - clear glass

og - opaque glass mt - metal roof

ps - privacy screen ss - sandstone

tm - timber wb - weatherboard cl - cladding

Proposed additions shown in yellow

Proposed alterations shown in orange

DA2021/1233

| rachel hudson architect                 |                                                                                                                                                                                                                                                                                                                                                                                |     |   |      |         | YEATES HOUSE                                                    | DWG                    | YH-10-DA                           | SW ELEVATION |
|-----------------------------------------|--------------------------------------------------------------------------------------------------------------------------------------------------------------------------------------------------------------------------------------------------------------------------------------------------------------------------------------------------------------------------------|-----|---|------|---------|-----------------------------------------------------------------|------------------------|------------------------------------|--------------|
| www.rachelhudson.com.au<br>0410 323 564 | Do not scale from drawings. Verify all dimensions and levels on site.  Rachel Hudson is the owner of the copyright subsisting in these drawings and specifications. They must not be used, reproduced or copied in whole or part, nor may the information, ideas and concepts therein contained be disclosed to any person without the prior written consent of Rachel Hudson. | 1 T | 2 | n 3m | I<br>4m | Michelle & Anthony Yeates 5 Kooloora Avenue Freshwater NSW 2096 | DATE ISSUE JOB # SCALE | 27.10.21<br>B<br>199<br>1:100 @ A3 |              |