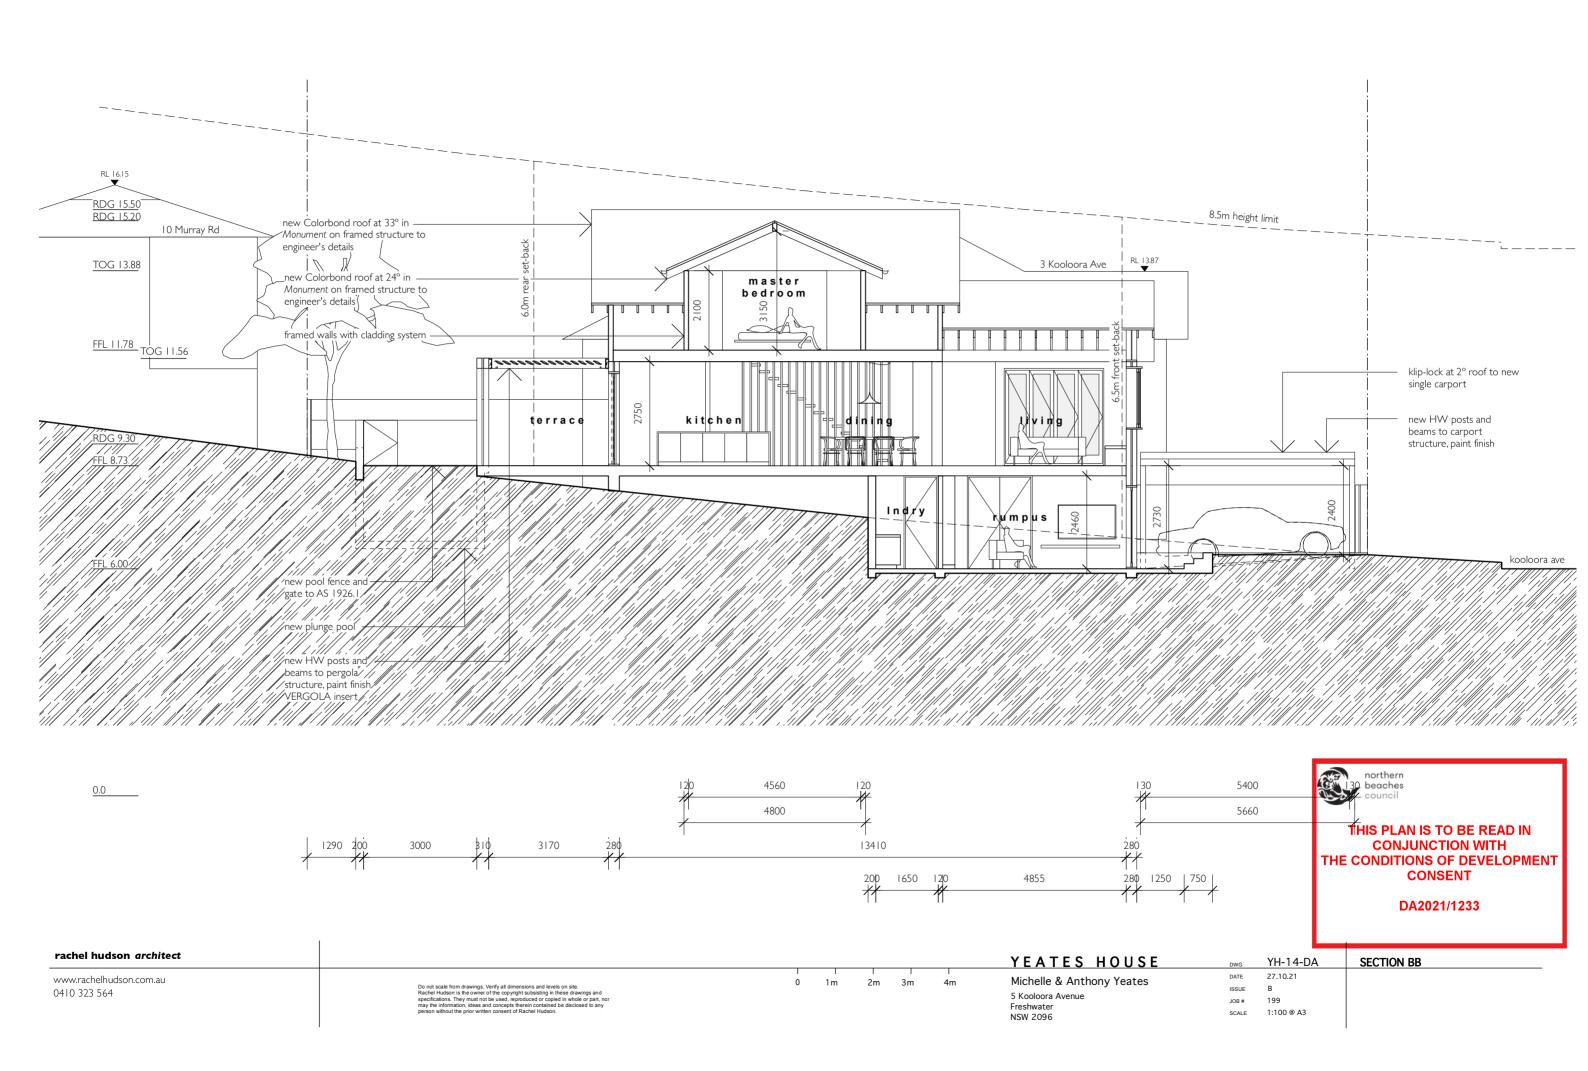

## MATERIALS LEGEND

mn - masonry

cn - concrete

cr - cement render

cg - clear glass

og - opaque glass mt - metal roof

ps - privacy screen ss - sandstone

tm - timber wb - weatherboard cl - cladding

Proposed additions shown in yellow

Proposed alterations shown in orange

DA2021/1233

| rachel hudson architect                 |                                                                                                                                                                                                                                                                                                                                                                                |     |   |      |         | YEATES HOUSE                                                    | DWG                    | YH-10-DA                           | SW ELEVATION |
|-----------------------------------------|--------------------------------------------------------------------------------------------------------------------------------------------------------------------------------------------------------------------------------------------------------------------------------------------------------------------------------------------------------------------------------|-----|---|------|---------|-----------------------------------------------------------------|------------------------|------------------------------------|--------------|
| www.rachelhudson.com.au<br>0410 323 564 | Do not scale from drawings. Verify all dimensions and levels on site.  Rachel Hudson is the owner of the copyright subsisting in these drawings and specifications. They must not be used, reproduced or copied in whole or part, nor may the information, ideas and concepts therein contained be disclosed to any person without the prior written consent of Rachel Hudson. | 1 T | 2 | n 3m | I<br>4m | Michelle & Anthony Yeates 5 Kooloora Avenue Freshwater NSW 2096 | DATE ISSUE JOB # SCALE | 27.10.21<br>B<br>199<br>1:100 @ A3 |              |