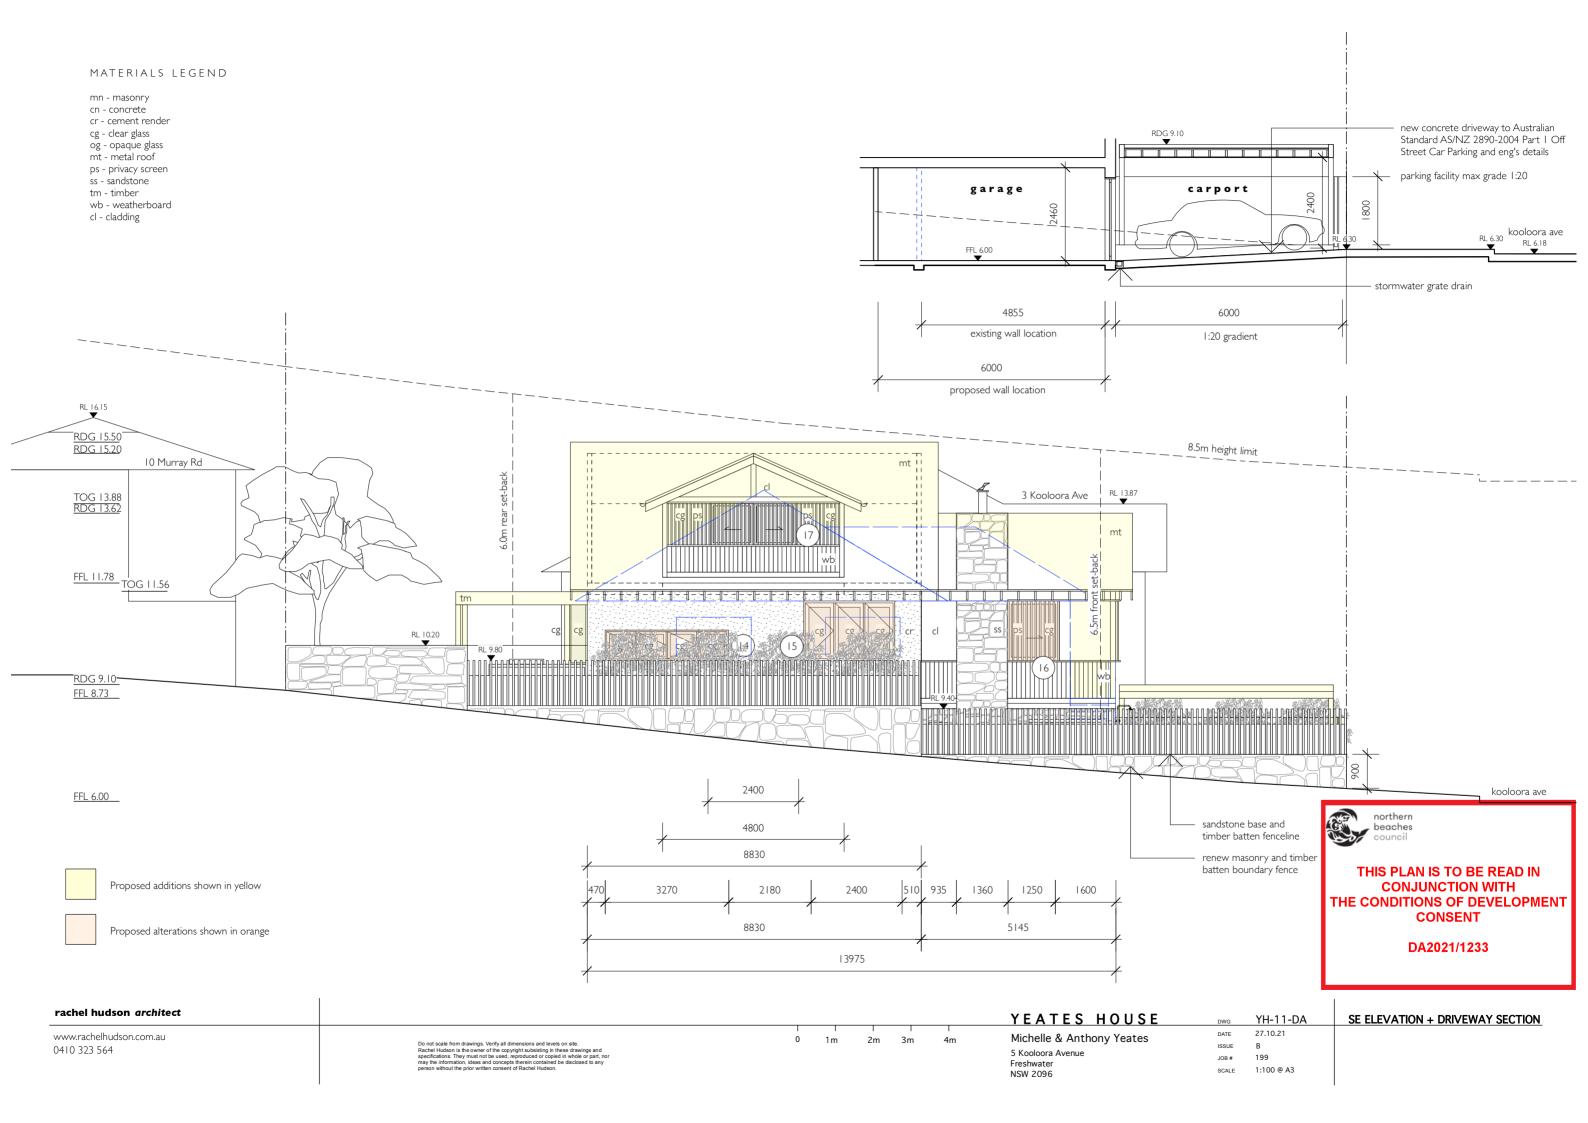

## MATERIALS LEGEND

mn - masonry

cn - concrete

cr - cement render

cg - clear glass

og - opaque glass mt - metal roof

ps - privacy screen ss - sandstone

tm - timber wb - weatherboard cl - cladding

Proposed additions shown in yellow

Proposed alterations shown in orange

DA2021/1233

| rachel hudson architect                 |                                                                                                                                                                                                                                                                                                                                                                                |     |   |      |         | YEATES HOUSE                                                    | DWG                    | YH-10-DA                           | SW ELEVATION |
|-----------------------------------------|--------------------------------------------------------------------------------------------------------------------------------------------------------------------------------------------------------------------------------------------------------------------------------------------------------------------------------------------------------------------------------|-----|---|------|---------|-----------------------------------------------------------------|------------------------|------------------------------------|--------------|
| www.rachelhudson.com.au<br>0410 323 564 | Do not scale from drawings. Verify all dimensions and levels on site.  Rachel Hudson is the owner of the copyright subsisting in these drawings and specifications. They must not be used, reproduced or copied in whole or part, nor may the information, ideas and concepts therein contained be disclosed to any person without the prior written consent of Rachel Hudson. | 1 T | 2 | n 3m | I<br>4m | Michelle & Anthony Yeates 5 Kooloora Avenue Freshwater NSW 2096 | DATE ISSUE JOB # SCALE | 27.10.21<br>B<br>199<br>1:100 @ A3 |              |