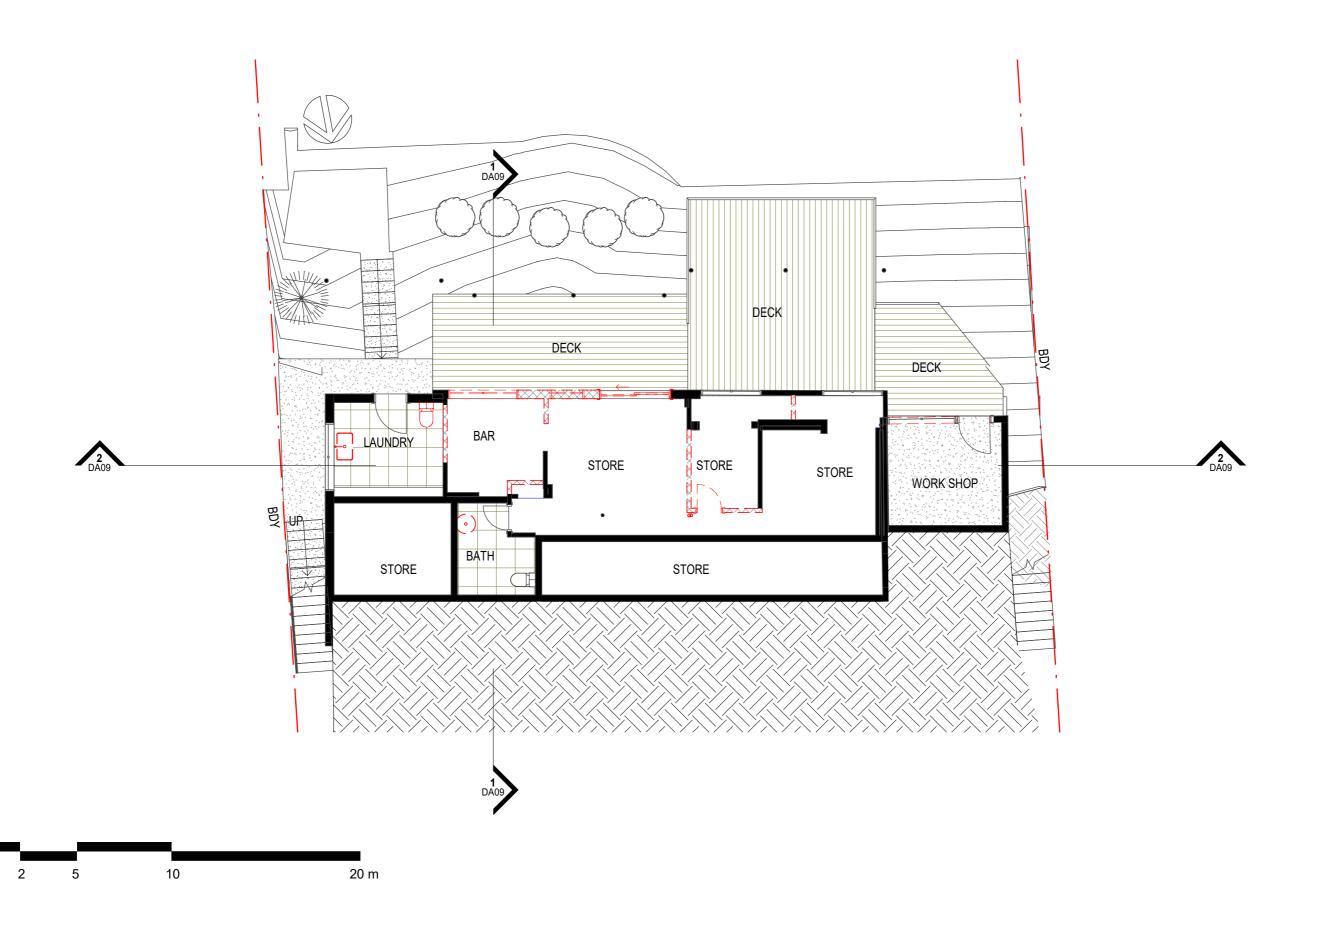

LOT 12 IN DP 1148283

Sheet Name PROPOSED GROUND FLOOR PLAN - DO NOT SCALE DRAWINGS, ALL DIMENSIONS TO BE SCALED ON SITE BEFORE COMMENCEMENT OF WORK - ALL WORKS TO BE IN ACCORDANCE WITH THE BUILDING CODE OF AUSTRAL (B (CA), ALISTRAL HAS TANDARDS (AS) AND RELEVANT AUTHORITIES REQUIREMENTS - ALL DISCREPANCIES TO BE BROUGHT TO THE ATTENTION OF THE AUTHOR. - THIS DRAWING IS TO BE READ WITH ALL ALZZA