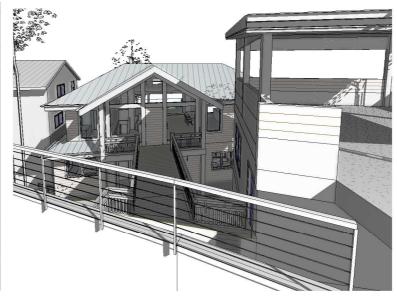

## PROPOSED NORTH ELEVATION FROM STREET

Address: 8/2 Birkley Road, Manly 2095 Phone: 0405 204 751

LOT 12 IN DP 1148283

Sheet Name PROPOSED NORTH ELEVATIONS

Project Addess: 163 WALLUMATTA RD, NEWPORT

Client: JESSICA AND SEAN JOBE

Project Addess:
163 WALLUMATTA RD, NEWPORT
2106

Client: JESSICA AND SEAN JOBE

LOT 12 IN DP 1148283

Sheet Name PROPOSED EAST ELEVATION - DO NOT SCALE DRAWINGS. ALL DIMENSIONS TO BE SCALED ON SITE BEFORE COMMENCEMENT OF WORK.
- ALL WORKS TO BE IN ACCORDANCE WITH THE BUILDING CODE OF AUSTRALIA (BCG). AUSTRALIA STANDARDS (AS) AND RELEVANT AUTHORITIES' REQUIREMENTS.
- ALL DISCREPANCIES TO BE BROUGHT TO THE ATTENTION OF THE AUTHOR.
- THIS DRAWING IS TO BE FRAID WITH ALL AUTZA.
- THIS DRAWING IS TO BE FRAID WITH ALL AUTZA.