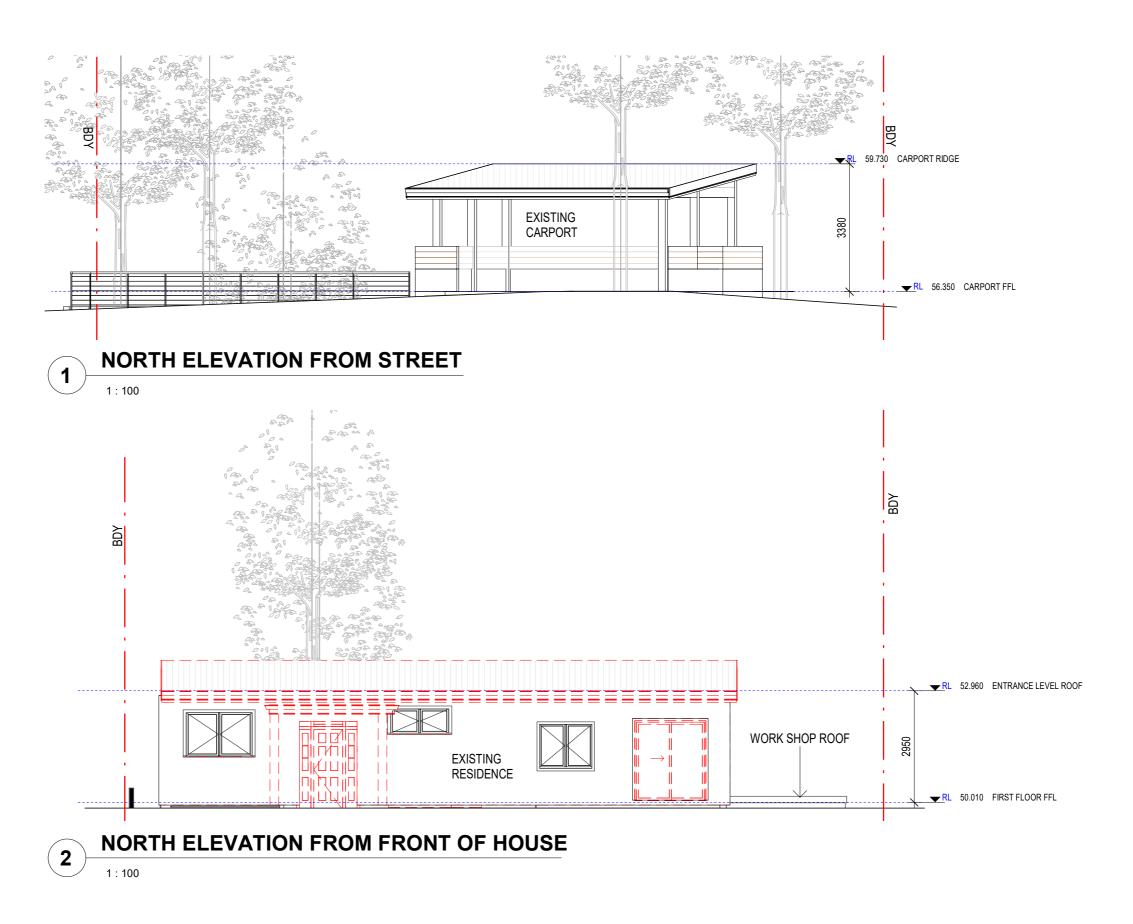

## **EAST ELEVATION**

1:100

AIZZa BUILDING DESIGN

AIZZA
Address: 8/2 Birkley Road,
Manly 2095
Phone: 0405 204 751
email:
jessicavarley@aizza.com.au

LOT 12 IN DP 1148283

Sheet Name DEMOLITION EAST ELEVATION - DO NOT SCALE DRAWINGS. ALL DIMENSIONS TO BE SCALE DO NOT BE REFORE COMMENCEMENT OF WORK. - ALL WORKS TO BE IN ACCORDANCE WITH THE BUILDING CODE OF AUSTRALIA (BCA). AUSTRALIA INSTANDARDS (AS) - AND RELEVANT AUTHORITIES REQUIREMENTS. - ALL DISCREPANCIES TO BE BROUGHT TO THE ATTENTION OF THE AUTHOR. - THE STANDARD STANDARD STANDARD AND - THE STANDARD STO BE READ WITH ALL AZZA Project Addess:
163 WALLUMATTA RD, NEWPORT
2106

Client: JESSICA AND SEAN JOBE

 Scale: 1:100 @A3
 Designed JESSICA JOBE
 Sheet Number DA05

 Date:1/04/2021 1:54:29 PM
 Project
 2013 DA05

Amendment:

AIZZa

AIZZA
Address: 8/2 Birkley Road,
Manly 2095
Phone: 0405 204 751
email:
jessicavarley@aizza.com.au

LOT 12 IN DP 1148283

Sheet Name DEMOLITION WEST ELEVATION - DO NOT SCALE DRAWINGS. ALL DIMENSIONS TO BE SCALE ON INTE BEFORE COMMENCEMENT OF WORK. - ALL WORKS TO BE IN ACCORDANCE WITH THE BUILDING CODE OF ALISTBALIA (BCAL) AUSTRALIAN STANDARDS (AS) AND RELEVANT AUTHORITIES' REQUIREMENTS. - ALL DISCREPANCIES TO BE BROUGHT TO THE ATTENTION OF THE AUTHOR. - THIS DRAWING IS TO BE FEAD WITH ALL JAZZA

- THE AUTHOR

- THE AUTHOR

- THIS DRAWING IS TO BE READ WITH ALL AIZZA
DOCUMENTATION, INCLUDING SPECIFICATIONS, SCHEDULES,
DRAWINGS AND REPORTS.

- ALL AREAS YIFLOS & CALCUL ATIONS ARE PREI IMINARY AND

Project Addess:
163 WALLUMATTA RD, NEWPORT
2106

Client: JESSICA AND SEAN JOBE

LOT 12 IN DP 1148283

Sheet Name DEMOLITION NORTH ELEVATION -DO NOT SCALE DRAWINGS, ALL DIMENSIONS TO BE SCALED ON SITE BEFORE COMMENCEMENT OF WORK -ALL WORKS TO BE IN ACCORDANCE WITH THE BUILDING CODE OF ALISTRALIA (BCAL AUSTRALIAN STANDARDS (AS) AND RELEVANT AUTHORITIES REQUIREMENTS. -ALL DISCREPANCIES TO BE BROUGHT TO THE ATTENTION OF THE AUTHOR. -THIS DRAWING IST OB BEAD WITH ALL AZZA

- ALL DISCREPANCIES TO BE BROUGHT TO THE ATTENTION OF THE AUTHOR.
- THIS DRAWING IS TO BE READ WITH ALL ALZA DOCUMENTATION, INCLUDING SPECIFICATIONS, SCHEDULES, DRAWINGS AND REPORTS.
- ALL AREAS YELDS & CALCULATIONS ARE PRELIMINARY AND

Project Addess:
163 WALLUMATTA RD, NEWPORT
2106

Client: JESSICA AND SEAN JOBE

LOT 12 IN DP 1148283

Sheet Name DEMOLITION SOUTH ELEVATION

Project Addess:

Client: JESSICA AND SEAN JOBE

163 WALLUMATTA RD, NEWPORT

Sheet Number Designed Scale: 1:100 @A3 JESSICA JOBE **DA08** Amendment: 2013 DA08 Date :1/04/2021 1:54:37 PM Project

Phone: 0405 204 751 jessicavarley@aizza.com.au

Sheet Name DEMOLITION SECTIONS

Client: JESSICA AND SEAN JOBE