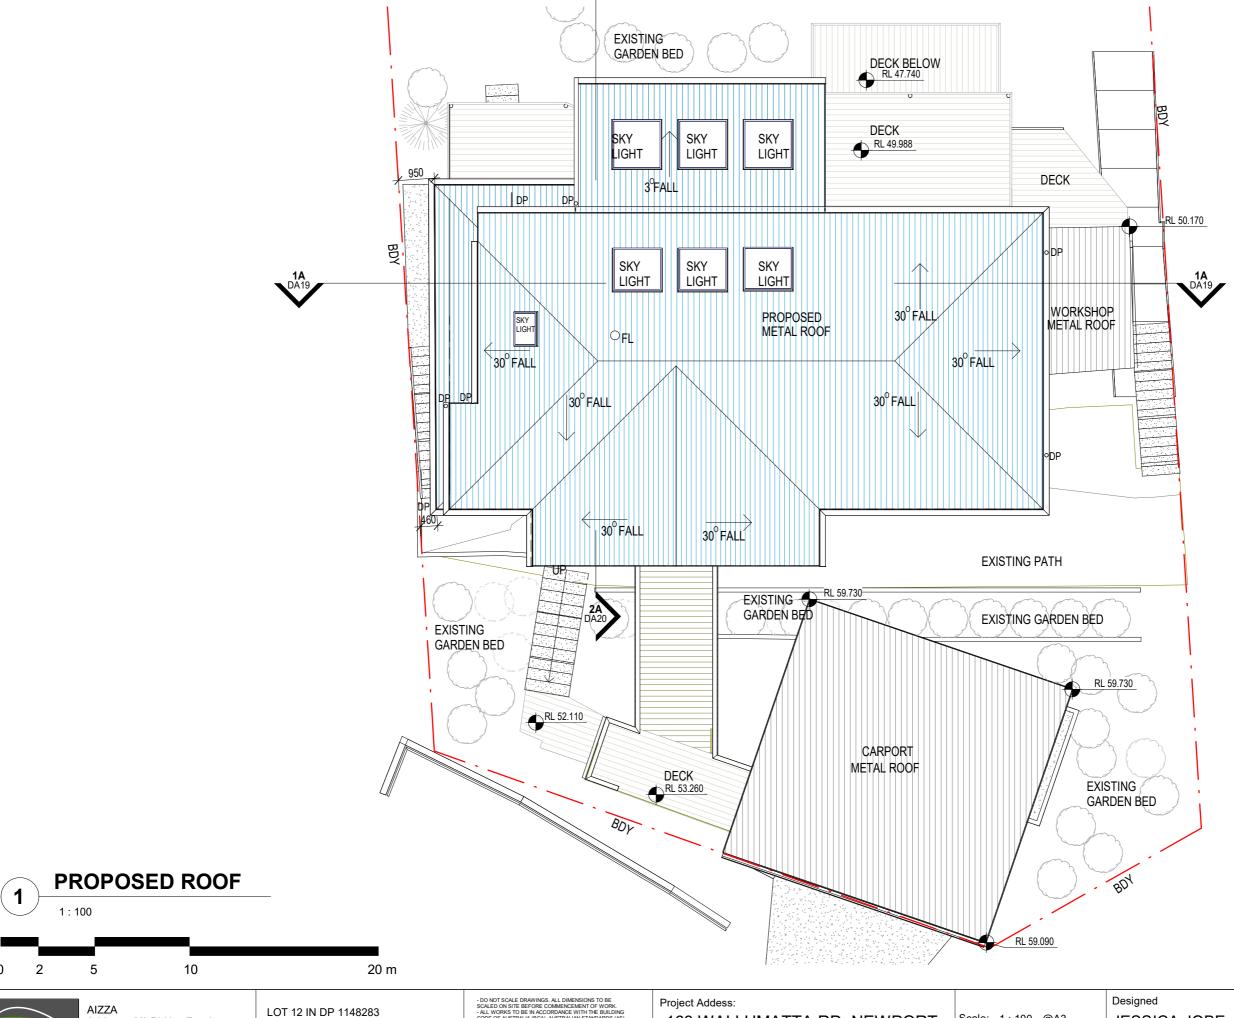

Project Addess:
163 WALLUMATTA RD, NEWPORT
2106

Client: JESSICA AND SEAN JOBE

 Scale: 1:100 @A3
 Designed JESSICA JOBE
 Sheet Number DA17

 Date:1/04/2021 2:12:53 PM
 Project
 2013 DA17

Amendment:

Sheet Name PROPOSED ROOF PLAN