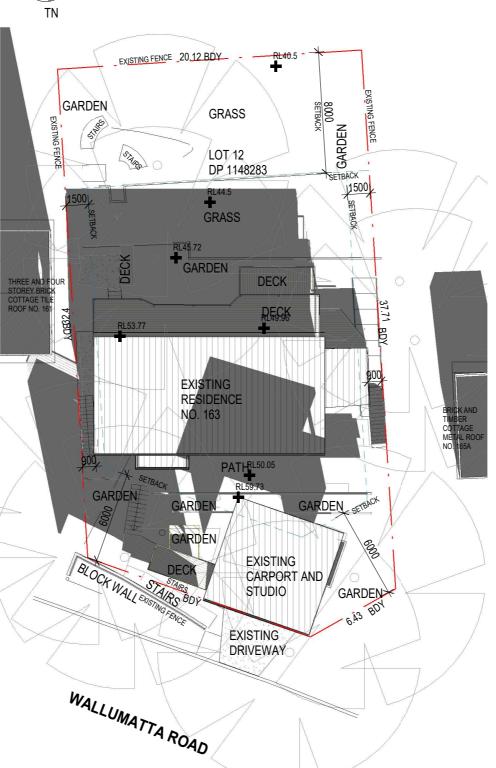

Client: JESSICA AND SEAN JOBE

**SOLAR JUNE 21 9AM** 

1:250

2

**SOLAR JUNE 21 12PM** 

1:250

**SOLAR JUNE 21 3PM** 3 1:250

Address: 8/2 Birkley Road, Manly 2095 Phone: 0405 204 751 jessicavarley@aizza.com.au LOT 12 IN DP 1148283

Sheet Name **EXISTING SHADOW DIAGRAMS**  - DO NOT SCALE DRAWINGS. ALL DIMENSIONS TO BE SCALED ON SITE BEFORE COMMENCEMENT OF WORK - ALL WORKS TO BE IN ACCORDANCE WITH THE BUILDING CODE OF AUSTRALIA (BCA), AUSTRALIAN STANDARDS (AS) AND RELEVANT AUTHORITIES FEQUIPMENENTS.
- ALL DISCREPANCIES TO BE BROUGHT TO THE ATTENTION OF THE AUTHOR.
- THIS DRAWING IS TO BE READ WITH ALL AUZZA DOCUMENTATION, INCLIDING SPECIFICATIONS, SCHEDULES, DRAWING IN TO BE SEA OLULATIONS ARE PRELIMINARY AND AUGUST AND AUGUST AUGUST AND FUNDERS OF AUGUST AUGUST AND FUNDERS AND AUGUST AND FUNDERS OF AUGUST AND FUNDERS AND AUGUST AND FUNDERS AND AUGUST AND A

Project Addess: 163 WALLUMATTA RD, NEWPORT 2106

Client: JESSICA AND SEAN JOBE

| Scale: 1:250 @A3           | Designed JESSICA JOBE | Sheet Number DA21 |
|----------------------------|-----------------------|-------------------|
| Date :1/04/2021 2:18:05 PM | Project 2013 DA21     | Amendment :       |