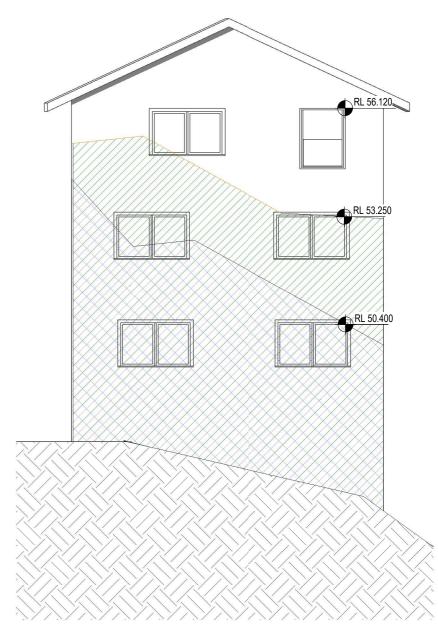

**161 WALLUMATTA RD 21ST JUNE 9AM** 

2

1:100

**161 WALLUMATTA RD 21ST JUNE 12PM** 

3

**161 WALLUMATTA RD 21ST JUNE 3PM** 

Project

1:100

Address: 8/2 Birkley Road, Manly 2095 Phone: 0405 204 751 jessicavarley@aizza.com.au

1:100

1

LOT 12 IN DP 1148283

Sheet Name ELEVATION SHADOW DIAGRAM 161 WALLUMATTA RD NEWPORT

DRAWINGS AND REPORTS.

- ALL AREAS YIELDS & CALCULATIONS ARE PRELIMINARY AND INDICATIVE ONLY & SUBJECT TO DETAILED AND FURTHER SURVEY DESIGN & CLIENT AND CONSULTANT INPUT & ADVICE.