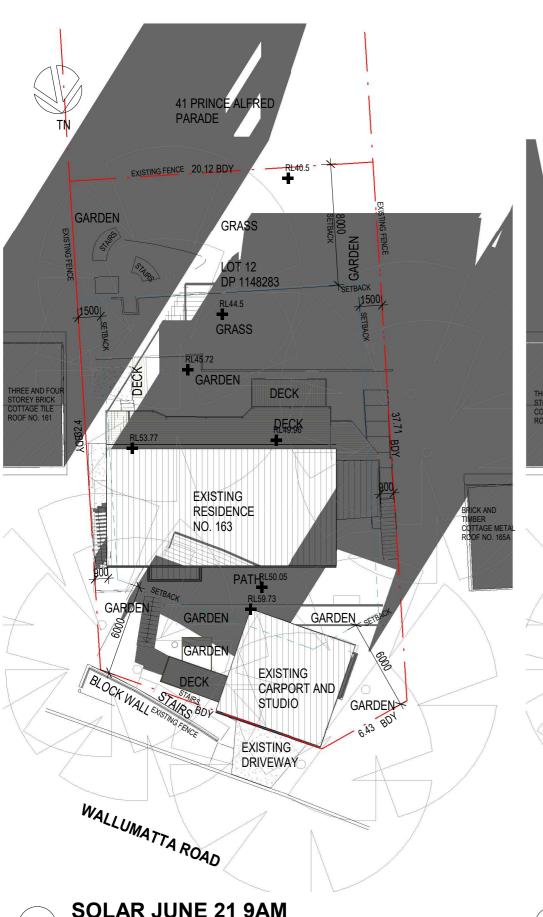

Client: JESSICA AND SEAN JOBE

**SOLAR JUNE 21 9AM** 

1:250

2

**SOLAR JUNE 21 12PM** 

1:250

**SOLAR JUNE 21 3PM** 3 1:250

Address: 8/2 Birkley Road, Manly 2095 Phone: 0405 204 751 jessicavarley@aizza.com.au LOT 12 IN DP 1148283

Sheet Name **EXISTING SHADOW DIAGRAMS**  - DO NOT SCALE DRAWINGS. ALL DIMENSIONS TO BE SCALED ON SITE BEFORE COMMENCEMENT OF WORK - ALL WORKS TO BE IN ACCORDANCE WITH THE BUILDING CODE OF AUSTRALIA (BCA), AUSTRALIAN STANDARDS (AS) AND RELEVANT AUTHORITIES FEQUIPMENENTS.
- ALL DISCREPANCIES TO BE BROUGHT TO THE ATTENTION OF THE AUTHOR.
- THIS DRAWING IS TO BE READ WITH ALL AUZZA DOCUMENTATION, INCLIDING SPECIFICATIONS, SCHEDULES, DRAWING IN TO BE SEA OLULATIONS ARE PRELIMINARY AND AUGUST AND AUGUST AUGUST AND FUNDERS OF AUGUST AUGUST AND FUNDERS AND AUGUST AND FUNDERS OF AUGUST AND FUNDERS AND AUGUST AND FUNDERS AND AUGUST AND A

Project Addess: 163 WALLUMATTA RD, NEWPORT 2106

Client: JESSICA AND SEAN JOBE

| Scale: 1:250 @A3           | Designed JESSICA JOBE | Sheet Number DA21 |
|----------------------------|-----------------------|-------------------|
| Date :1/04/2021 2:18:05 PM | Project 2013 DA21     | Amendment :       |