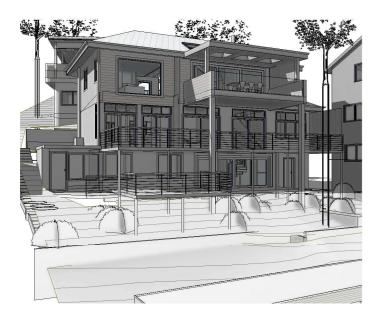

## 163 WALLUMATTA ROAD, **NEWPORT 2106**

SECOND STOREY DEVELOPMENT APPLICATION

**TIMBER AND ALUMINIUM WINDOWS DULUX VIVID WHITE** OR SIMILAR

**GUTTERS, DOWNPIPES, ROOF COLORBOND SURF MIST** OR SIMILAR

**Drawing List** 

## PROPOSED NORTH ELEVATION FROM STREET

Address: 8/2 Birkley Road, Manly 2095 Phone: 0405 204 751

LOT 12 IN DP 1148283

Sheet Name PROPOSED NORTH ELEVATIONS

Project Addess: 163 WALLUMATTA RD, NEWPORT

Client: JESSICA AND SEAN JOBE