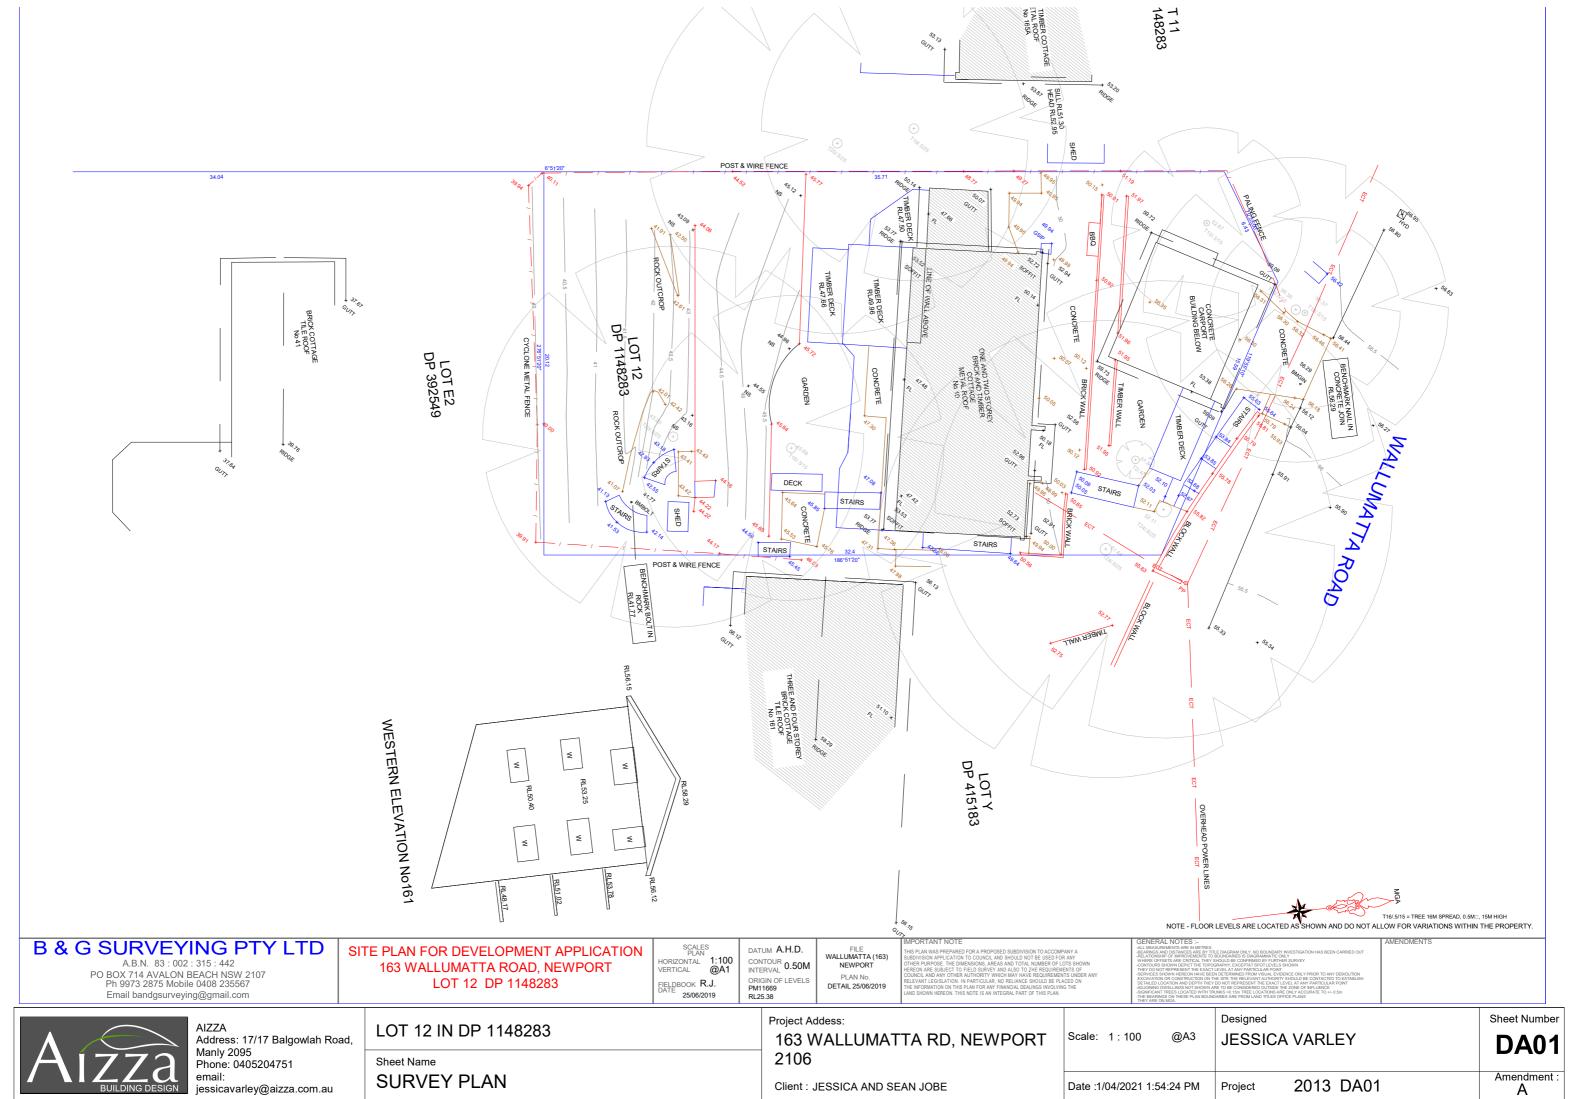

**SURVEY PLAN** 

**ANALYSIS** 

**EXISTING SITE PLAN** 

**DEMOLITION GROUND FLOOR** 

**DEMOLITION FIRST FLOOR PLAN** 

**DEMOLITION EAST ELEVATION** 

**DEMOLITION WEST ELEVATION** 

**DEMOLITION NORTH ELEVATION** 

LOT 12 IN DP 1148283

Sheet Name EXISTING SITE PLAN

CODE OF AUSTRALIA (BLAS), AUSTRALIAN STANDARDS (AS)
AND RELEVANT AUTHORITIES REQUIREMENTS.
- ALL DISCREPANCIES TO BE BROUGHT TO THE AITENTION
OF THE AUTHOR.
- THIS DRAWING IS TO BE READ WITH ALL AZZA
DOCUMENTATION, INCLIDING SPECIFICATIONS, SCHEDULES,
DRAWINGS AND REPORTS.
- ALL AREAS \*\* RELED'S & CALCLATIONS ARE PRELIMINARY AND
NDICATIVE ONLY & SUBJECT TO DETAILED AND FURTHER SURVEY,
DESION & CLIDENT AND CONSULTANT INPUT & ADVICE.