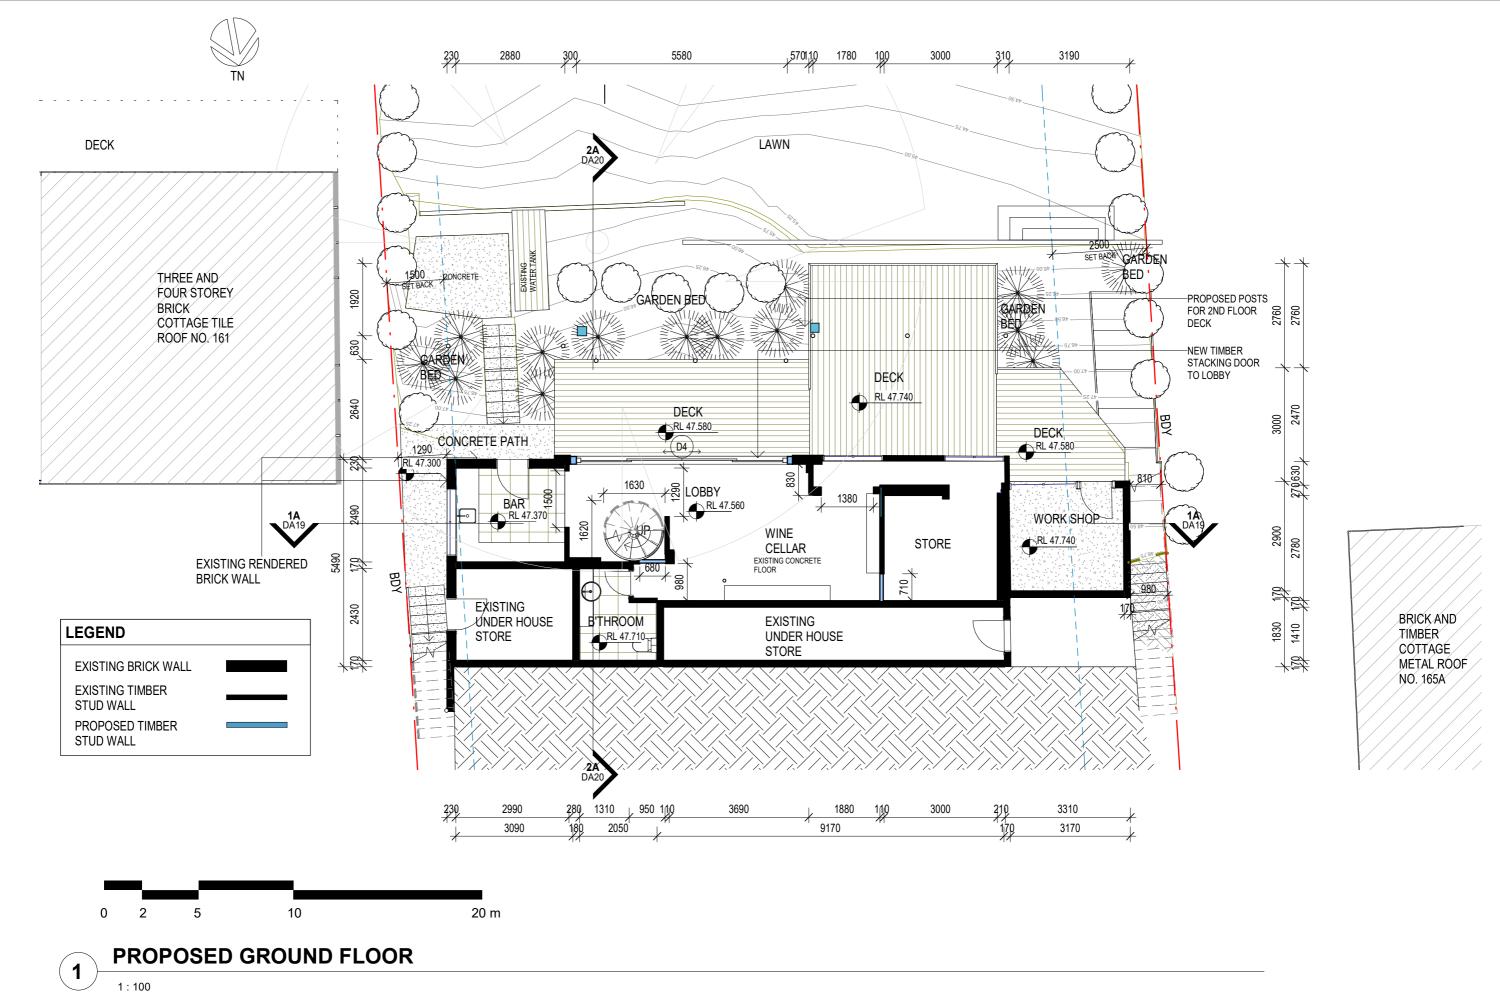

LOT 12 IN DP 1148283

Sheet Name PROPOSED GROUND FLOOR PLAN - DO NOT SCALE DRAWINGS, ALL DIMENSIONS TO BE SCALED ON SITE BEFORE COMMENCEMENT OF WORK - ALL WORKS TO BE IN ACCORDANCE WITH THE BUILDING CODE OF AUSTRAL (B (CA), ALISTRAL HAS TANDARDS (AS) AND RELEVANT AUTHORITIES REQUIREMENTS - ALL DISCREPANCIES TO BE BROUGHT TO THE ATTENTION OF THE AUTHOR. - THIS DRAWING IS TO BE READ WITH ALL ALZZA