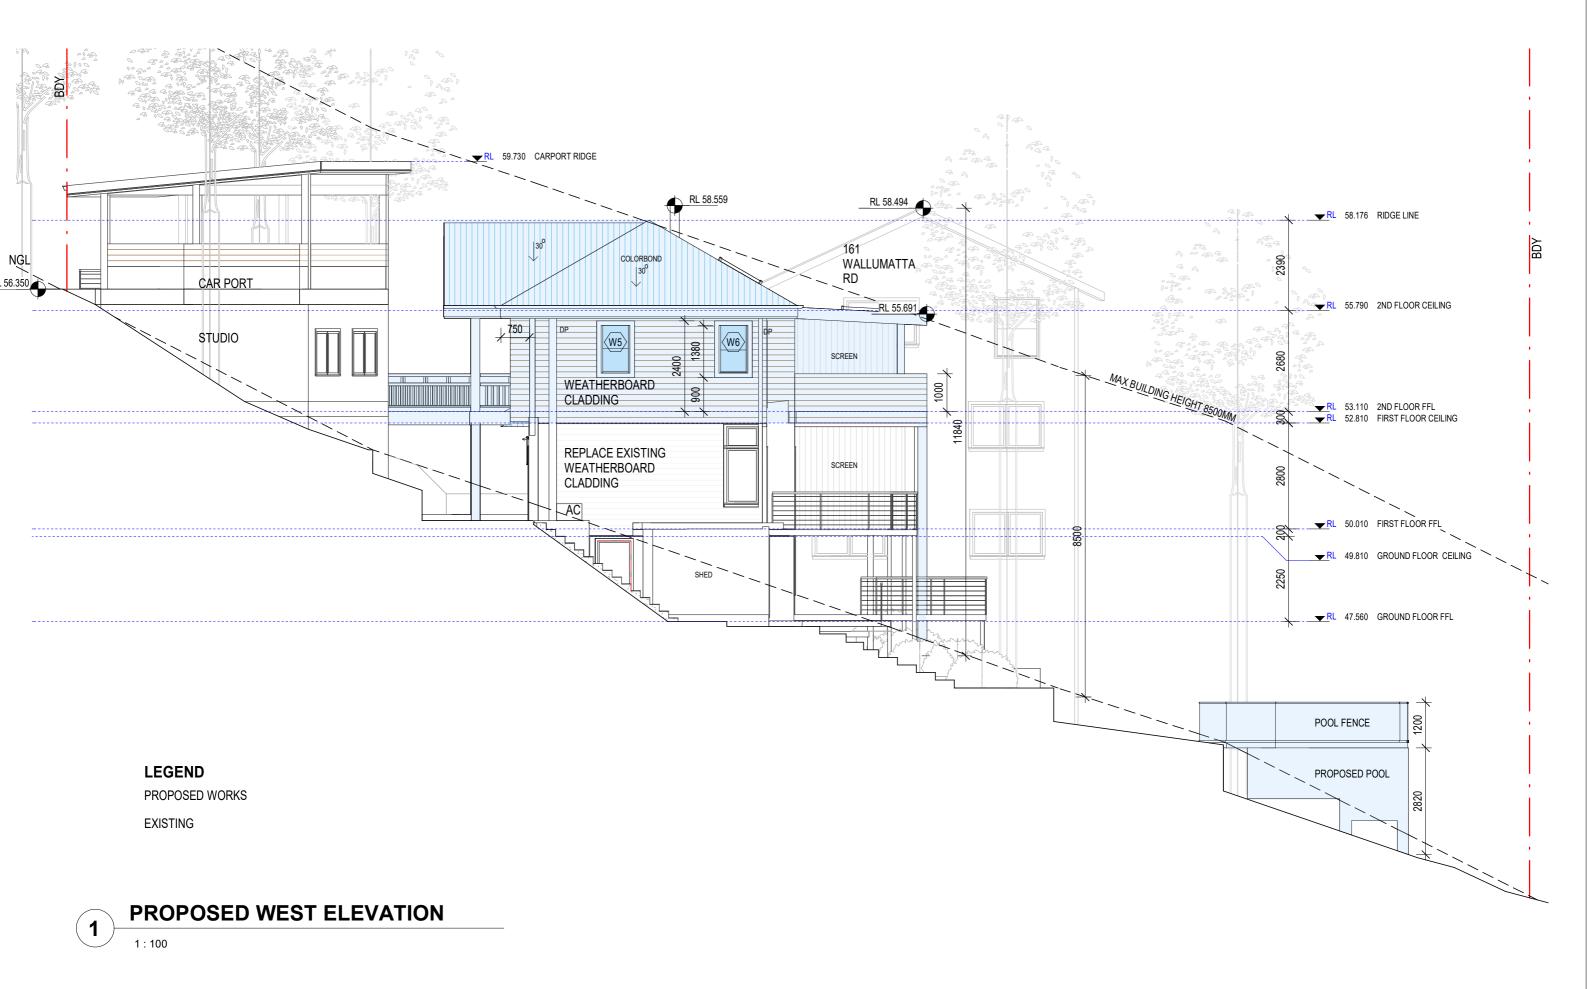

Client: JESSICA AND SEAN JOBE

LOT 12 IN DP 1148283

Sheet Name PROPOSED WEST ELEVATION - DO NOT SCALE DRAWINGS. ALL DIMENSIONS TO BE SCALE ON INTE BEFORE COMMENCEMENT OF WORK. - ALL WORKS TO BE IN ACCORDANCE WITH THE BUILDING CODE OF ALISTBALIA (BCAL) AUSTRALIAN STANDARDS (AS) AND RELEVANT AUTHORITIES' REQUIREMENTS. - ALL DISCREPANCIES TO BE BROUGHT TO THE ATTENTION OF THE AUTHOR. - THIS DRAWING IS TO BE FEAD WITH ALL JAZZA

- ALL DISCREPANCIES TO BE BROUGHT TO THE ATTENTION OF THE AUTHOR.

THIS DRAWING IS TO BE READ WITH ALL AIZZA DOCUMENTATION, INCLUDING SPECIFICATIONS, SCHEDULES, DRAWINGS AND REPORTS.
- ALL APRAS YIELDS & CALCULATIONS ARE PRELIMINARY AND

Project Addess:
163 WALLUMATTA RD, NEWPORT
2106

Client: JESSICA AND SEAN JOBE

 Scale: 1:100 @A3
 Designed JESSICA JOBE
 Sheet Number DA17

 Date:1/04/2021 2:12:53 PM
 Project
 2013 DA17

Amendment:

Sheet Name PROPOSED ROOF PLAN