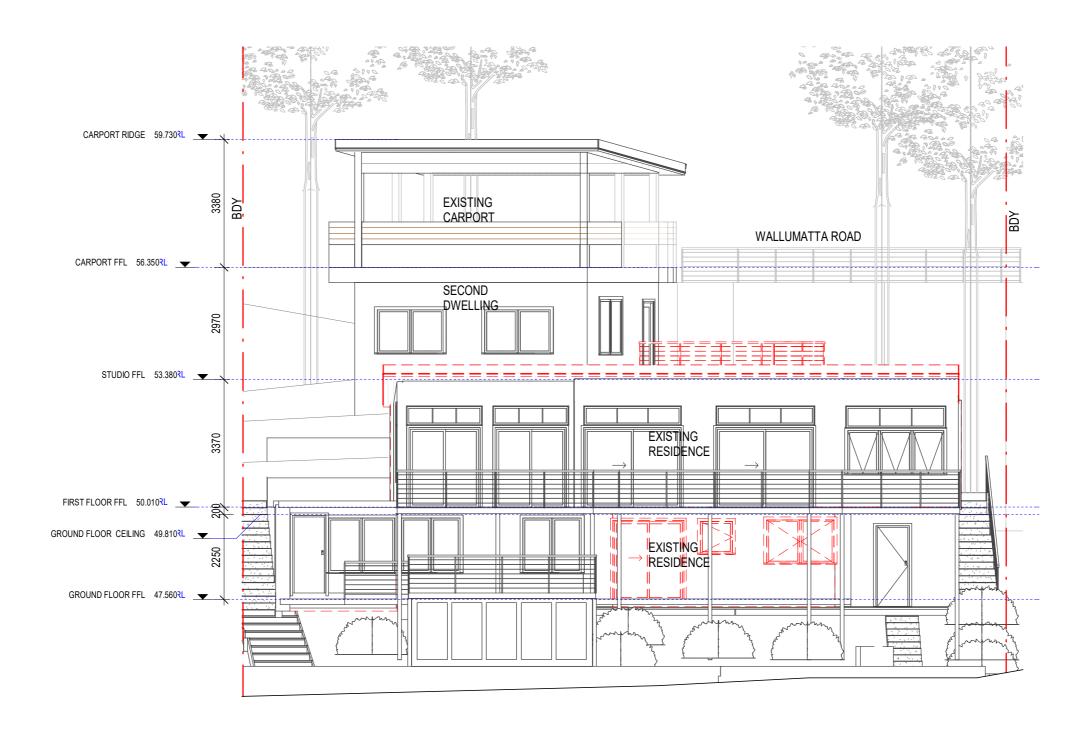

## PROPOSED NORTH ELEVATION FROM STREET

Address: 8/2 Birkley Road, Manly 2095 Phone: 0405 204 751

LOT 12 IN DP 1148283

Sheet Name PROPOSED NORTH ELEVATIONS

Project Addess: 163 WALLUMATTA RD, NEWPORT

Client: JESSICA AND SEAN JOBE

Designed Sheet Number Scale: 1:100 @A3 JESSICA JOBE **DA14** Amendment: 2013 DA14 Date :1/04/2021 2:12:43 PM Project

LOT 12 IN DP 1148283

Sheet Name PROPOSED SOUTH ELEVATION - DO NOT SCALE DRAWINGS, ALL DIMENSIONS TO BE SCALED ON SITE BEFORE COMMENCEMENT OF WORK.
- ALL WORKS TO BE IN ACCORDANCE WITH THE BUILDING CODE OF AUSTRALIA (BCG). AUSTRALIA MSTANDARDS (AS) AND RELEVANT AUTHORITIES' REQUIREMENTS.
- ALL DISCREPANCIES TO BE BROUGHT TO THE ATTENTION OF THE AUTHOR.
- THIS DRAWING IS TO BE READ WITH ALL AUTZA.