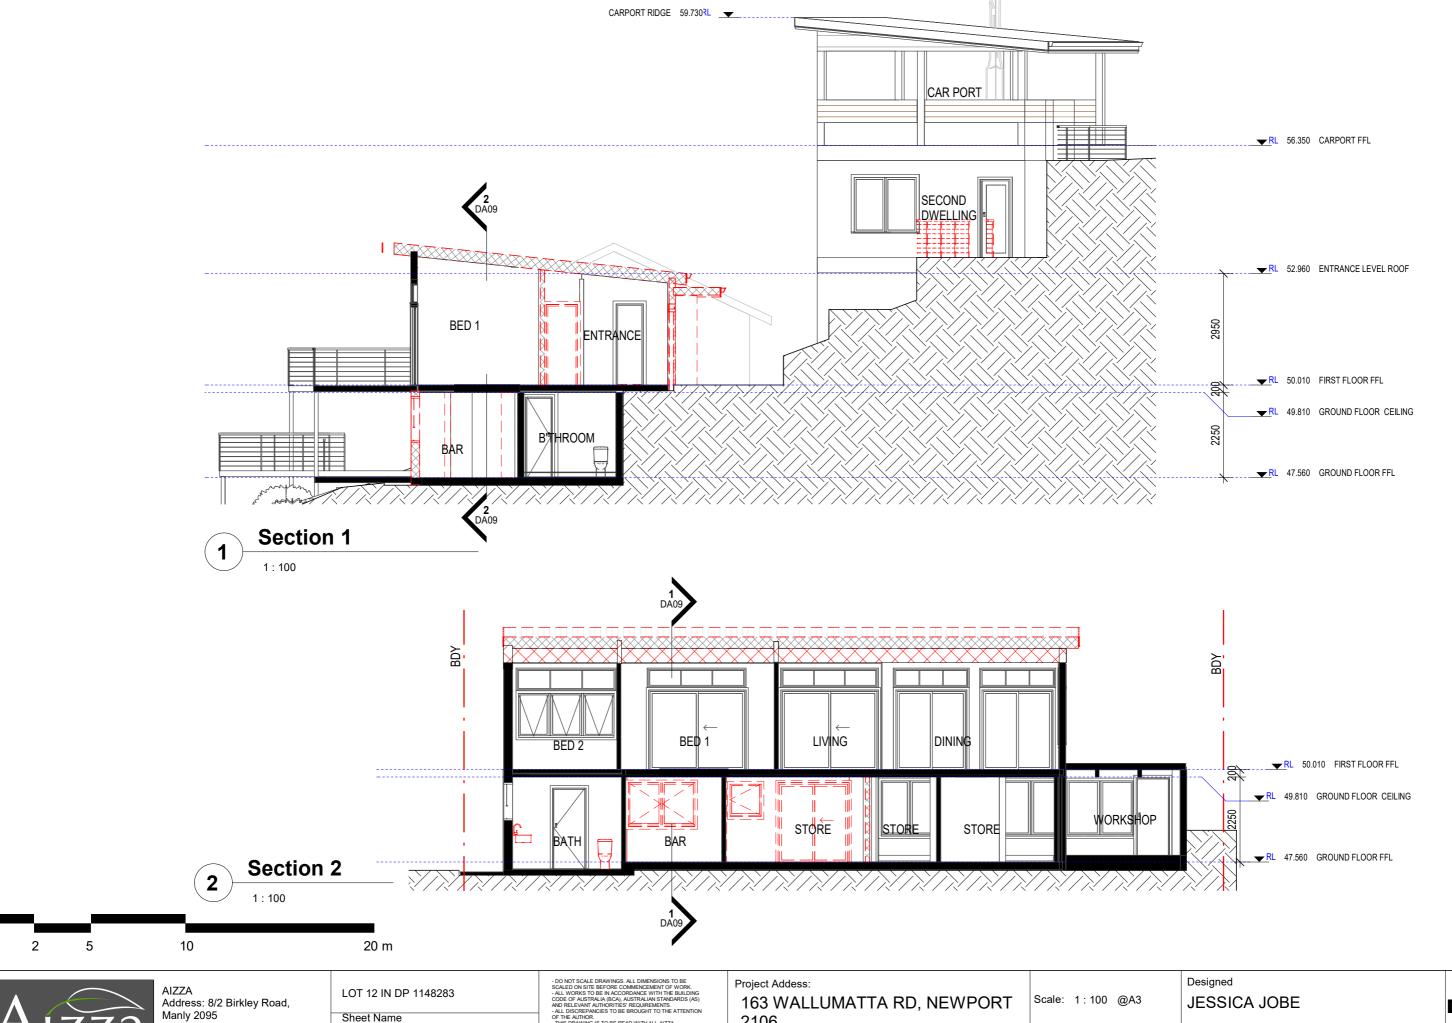

163 WALLUMATTA RD, NEWPORT 2106

Client: JESSICA AND SEAN JOBE

Sheet Number Scale: 1:100 @A3 JESSICA JOBE **DA18** Amendment: 2013 DA18 Date :1/04/2021 2:12:56 PM Project

LOT 12 IN DP 1148283

Sheet Name PROPOSED SECTIONS

Project Addess: 163 WALLUMATTA RD, NEWPORT

Client: JESSICA AND SEAN JOBE

Date :1/04/2021 2:12:59 PM

Designed Scale: 1:100 @A3 JESSICA JOBE

Project

2013 DA19

Sheet Number **DA19** Amendment:

AIZZA MM PP et je

AIZZA
Address: 8/2 Birkley Road,
Manly 2095
Phone: 0405 204 751
email:
jessicavarley@aizza.com.au

LOT 12 IN DP 1148283

Sheet Name PROPOSED SECTION 2 - DO NOT SCALE DRAWINGS, ALL DIMENSIONS TO BE SCALED ON SITE BEFORE COMMENCEMENT OF WORK. - ALL WORKS TO BE IN ACCORDANCE WITH THE BUILDING CODE OF AUSTRALIA (BCA), AUSTRALIAN STANDARDS (AS) AND RELEVANT AUTHORTIES' REQUIREMENTS. - ALL DISCREPANCIES TO BE BROUGHT TO THE ATTENTION OF THE AUTHOR. - THIS DRAWING IS TO BE READ WITH ALL AZZA Project Addess: 163 WALLUMATTA RD, NEWPORT 2106