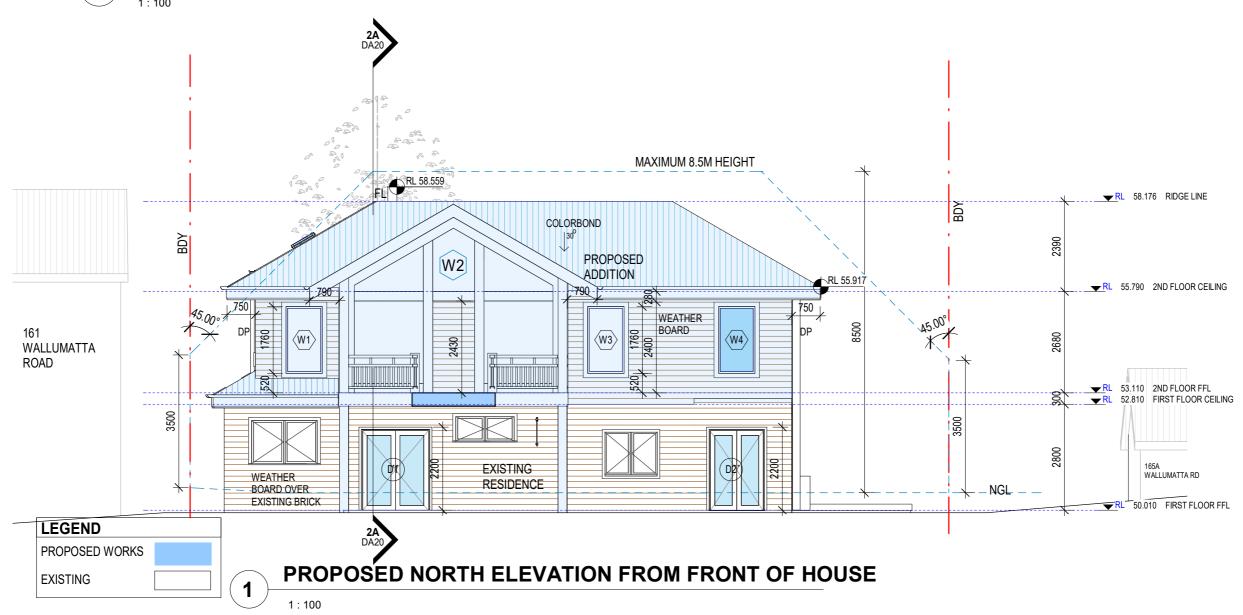

## PROPOSED NORTH ELEVATION FROM STREET

Address: 8/2 Birkley Road, Manly 2095 Phone: 0405 204 751

LOT 12 IN DP 1148283

Sheet Name PROPOSED NORTH ELEVATIONS

Project Addess: 163 WALLUMATTA RD, NEWPORT

Client: JESSICA AND SEAN JOBE

Designed Sheet Number Scale: 1:100 @A3 JESSICA JOBE **DA14** Amendment: 2013 DA14 Date :1/04/2021 2:12:43 PM Project

LOT 12 IN DP 1148283

Sheet Name PROPOSED SOUTH ELEVATION - DO NOT SCALE DRAWINGS, ALL DIMENSIONS TO BE SCALED ON SITE BEFORE COMMENCEMENT OF WORK.
- ALL WORKS TO BE IN ACCORDANCE WITH THE BUILDING CODE OF AUSTRALIA (BCG). AUSTRALIA MSTANDARDS (AS) AND RELEVANT AUTHORITIES' REQUIREMENTS.
- ALL DISCREPANCIES TO BE BROUGHT TO THE ATTENTION OF THE AUTHOR.
- THIS DRAWING IS TO BE READ WITH ALL AUTZA.