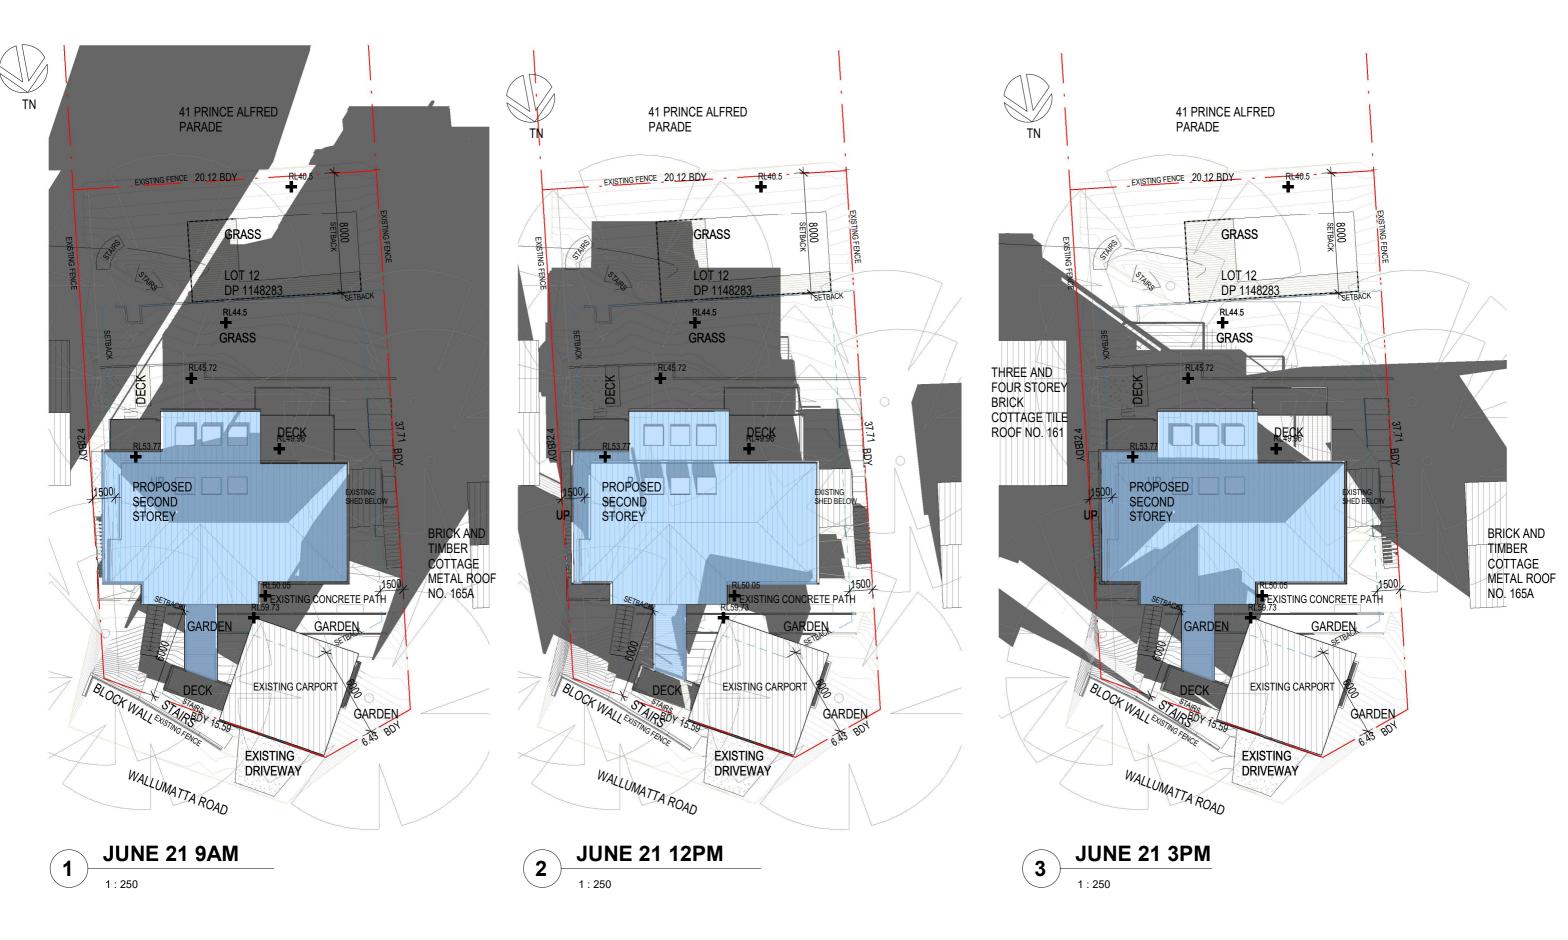

LOT 12 IN DP 1148283

Sheet Name PROPOSED SHADOW DIAGRAMS

Project Addess:

163 WALLUMATTA RD, NEWPORT 2106 Client: JESSICA AND SEAN JOBE

| Scale: 1:250 @A3           | Designed JESSICA JOBE |           | Sheet Number DA22 |
|----------------------------|-----------------------|-----------|-------------------|
| Date :1/04/2021 2:18:09 PM | Project               | 2013 DA22 | Amendment :       |