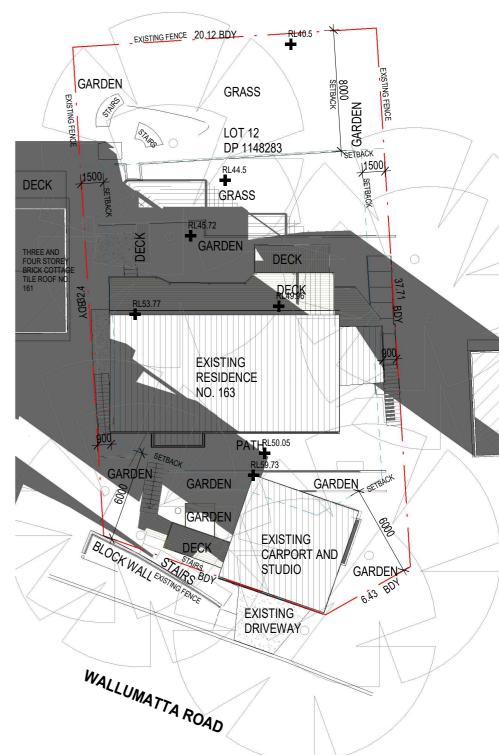

Client: JESSICA AND SEAN JOBE

**SOLAR JUNE 21 9AM** 

1:250

2

**SOLAR JUNE 21 12PM** 

1:250

**SOLAR JUNE 21 3PM** 3 1:250

Address: 8/2 Birkley Road, Manly 2095 Phone: 0405 204 751 jessicavarley@aizza.com.au LOT 12 IN DP 1148283

Sheet Name **EXISTING SHADOW DIAGRAMS**  - DO NOT SCALE DRAWINGS. ALL DIMENSIONS TO BE SCALED ON SITE BEFORE COMMENCEMENT OF WORK - ALL WORKS TO BE IN ACCORDANCE WITH THE BUILDING CODE OF AUSTRALIA (BCA), AUSTRALIAN STANDARDS (AS) AND RELEVANT AUTHORITIES FEQUIPMENENTS.
- ALL DISCREPANCIES TO BE BROUGHT TO THE ATTENTION OF THE AUTHOR.
- THIS DRAWING IS TO BE READ WITH ALL AUZZA DOCUMENTATION, INCLIDING SPECIFICATIONS, SCHEDULES, DRAWING IN TO BE SEA OLULATIONS ARE PRELIMINARY AND AUGUST AND AUGUST AUGUST AND FUNDERS OF AUGUST AUGUST AND FUNDERS AND AUGUST AND FUNDERS OF AUGUST AND FUNDERS AND AUGUST AND FUNDERS AND AUGUST AND A

Project Addess: 163 WALLUMATTA RD, NEWPORT 2106

Client: JESSICA AND SEAN JOBE

| Scale: 1:250 @A3           | Designed JESSICA JOBE | Sheet Number DA21 |
|----------------------------|-----------------------|-------------------|
| Date :1/04/2021 2:18:05 PM | Project 2013 DA21     | Amendment :       |