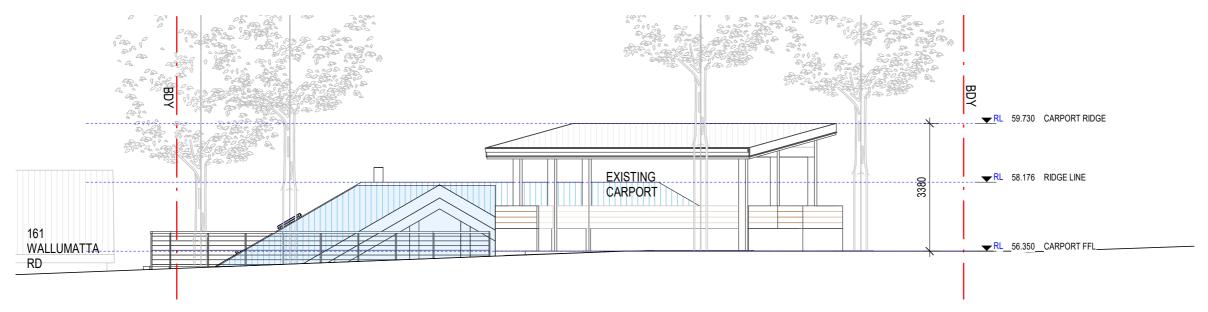

## PROPOSED NORTH ELEVATION FROM STREET

Address: 8/2 Birkley Road, Manly 2095 Phone: 0405 204 751

LOT 12 IN DP 1148283

Sheet Name PROPOSED NORTH ELEVATIONS

Project Addess: 163 WALLUMATTA RD, NEWPORT

Client: JESSICA AND SEAN JOBE

Designed Sheet Number Scale: 1:100 @A3 JESSICA JOBE **DA14** Amendment: 2013 DA14 Date :1/04/2021 2:12:43 PM Project

LOT 12 IN DP 1148283

Sheet Name PROPOSED SOUTH ELEVATION - DO NOT SCALE DRAWINGS, ALL DIMENSIONS TO BE SCALED ON SITE BEFORE COMMENCEMENT OF WORK.
- ALL WORKS TO BE IN ACCORDANCE WITH THE BUILDING CODE OF AUSTRALIA (BCG). AUSTRALIA MSTANDARDS (AS) AND RELEVANT AUTHORITIES' REQUIREMENTS.
- ALL DISCREPANCIES TO BE BROUGHT TO THE ATTENTION OF THE AUTHOR.
- THIS DRAWING IS TO BE READ WITH ALL AUTZA.