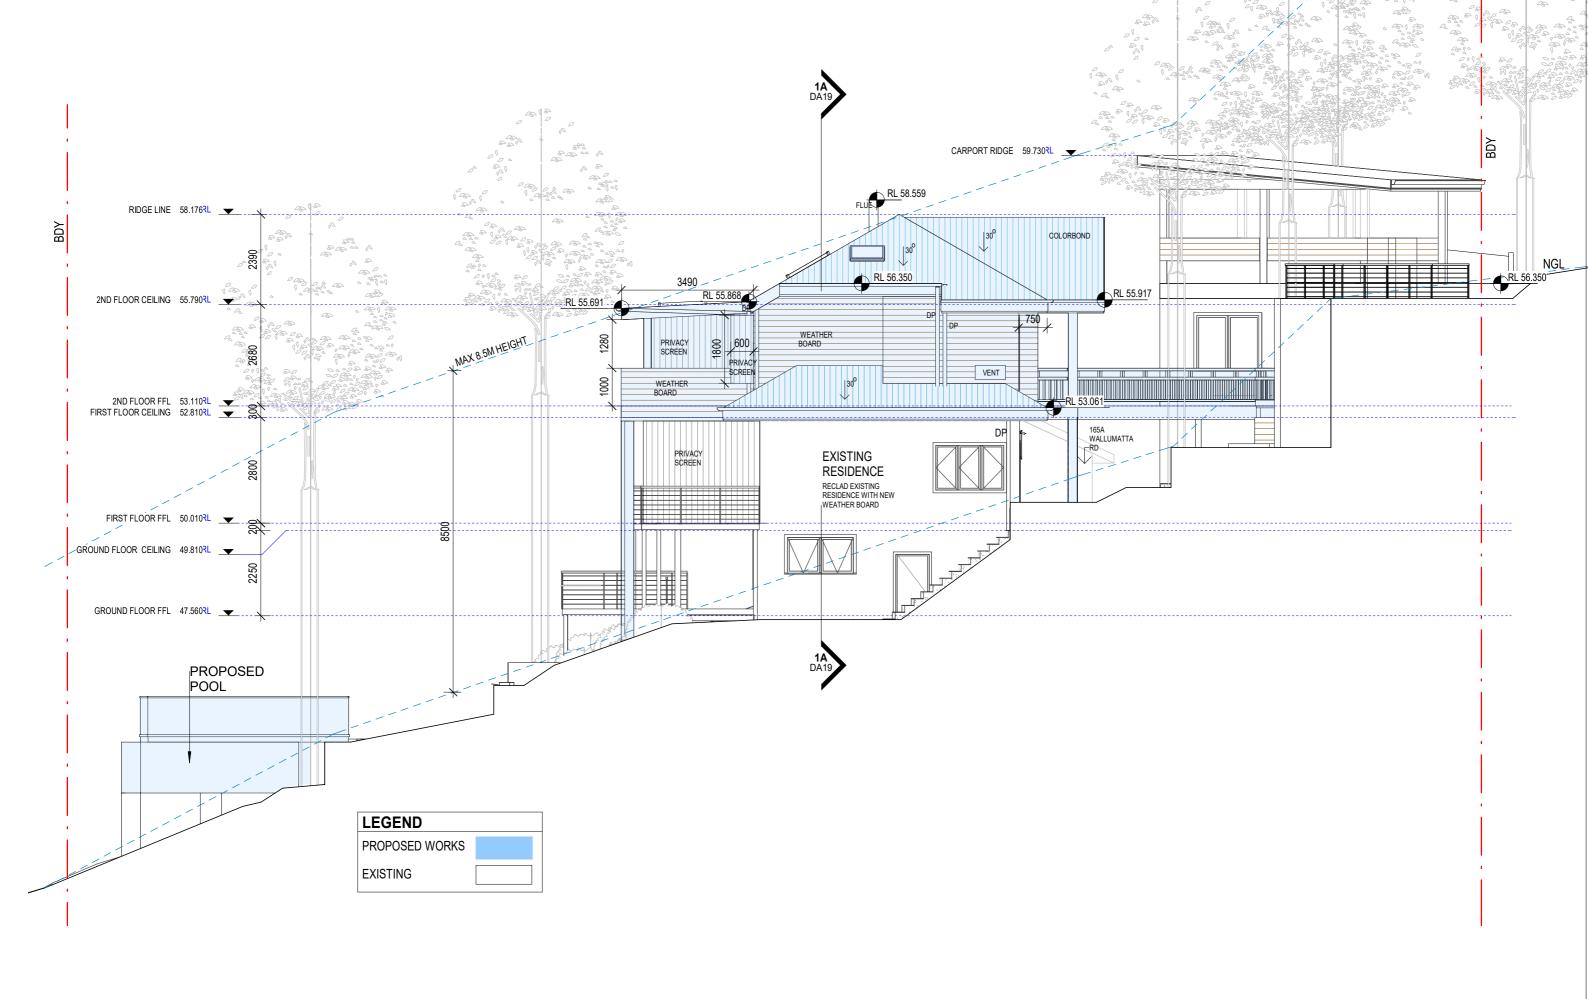

163 WALLUMATTA RD, NEWPORT 2106

Client: JESSICA AND SEAN JOBE

Sheet Number Scale: 1:100 @A3 JESSICA JOBE **DA18** Amendment: 2013 DA18 Date :1/04/2021 2:12:56 PM Project

LOT 12 IN DP 1148283

Sheet Name PROPOSED SECTIONS

Project Addess: 163 WALLUMATTA RD, NEWPORT

Client: JESSICA AND SEAN JOBE

Date :1/04/2021 2:12:59 PM

Designed Scale: 1:100 @A3 JESSICA JOBE

Project

2013 DA19

Sheet Number **DA19** Amendment:

AIZZA MM PP et je