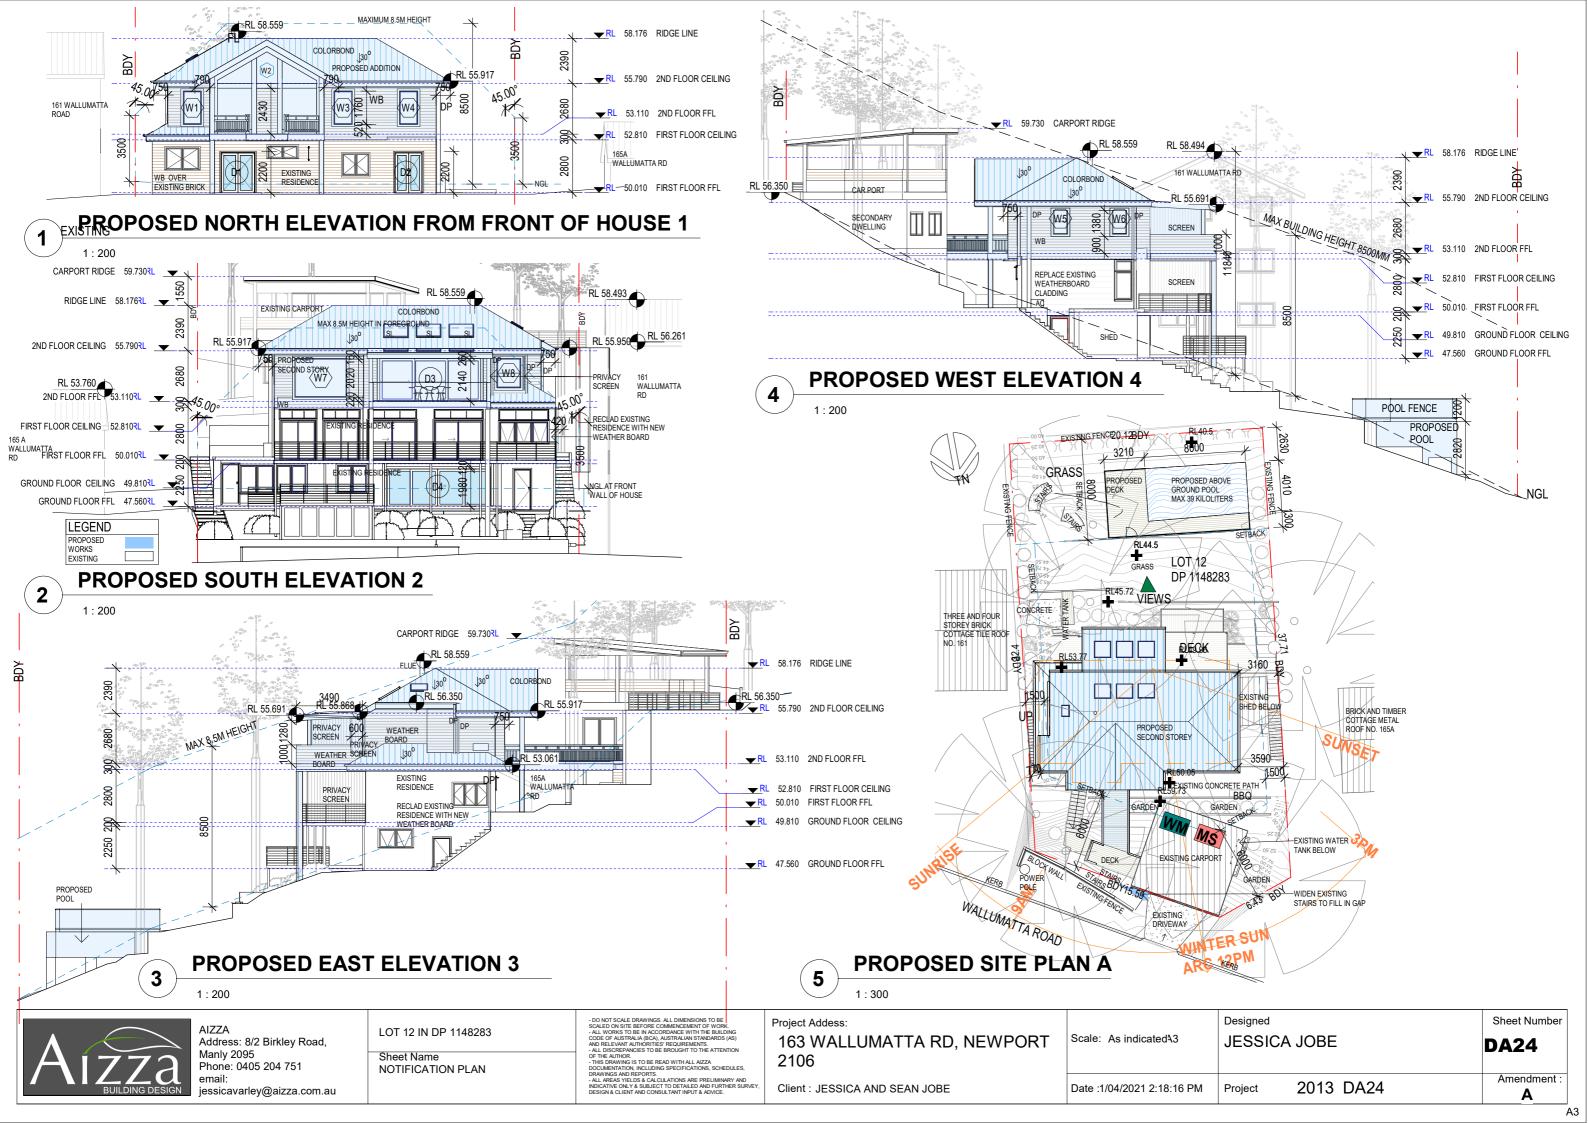

## PROPOSED NORTH ELEVATION FROM STREET

Address: 8/2 Birkley Road, Manly 2095 Phone: 0405 204 751

LOT 12 IN DP 1148283

Sheet Name PROPOSED NORTH ELEVATIONS

Project Addess: 163 WALLUMATTA RD, NEWPORT

Client: JESSICA AND SEAN JOBE

Designed Sheet Number Scale: 1:100 @A3 JESSICA JOBE **DA14** Amendment: 2013 DA14 Date :1/04/2021 2:12:43 PM Project

LOT 12 IN DP 1148283

Sheet Name PROPOSED SOUTH ELEVATION - DO NOT SCALE DRAWINGS, ALL DIMENSIONS TO BE SCALED ON SITE BEFORE COMMENCEMENT OF WORK.
- ALL WORKS TO BE IN ACCORDANCE WITH THE BUILDING CODE OF AUSTRALIA (BCG). AUSTRALIA MSTANDARDS (AS) AND RELEVANT AUTHORITIES' REQUIREMENTS.
- ALL DISCREPANCIES TO BE BROUGHT TO THE ATTENTION OF THE AUTHOR.
- THIS DRAWING IS TO BE READ WITH ALL AUTZA.

Project Addess:
163 WALLUMATTA RD, NEWPORT
2106

Client: JESSICA AND SEAN JOBE

LOT 12 IN DP 1148283

Sheet Name PROPOSED EAST ELEVATION - DO NOT SCALE DRAWINGS. ALL DIMENSIONS TO BE SCALED ON SITE BEFORE COMMENCEMENT OF WORK.
- ALL WORKS TO BE IN ACCORDANCE WITH THE BUILDING CODE OF AUSTRALIA (BCG). AUSTRALIA STANDARDS (AS) AND RELEVANT AUTHORITIES' REQUIREMENTS.
- ALL DISCREPANCIES TO BE BROUGHT TO THE ATTENTION OF THE AUTHOR.
- THIS DRAWING IS TO BE FRAID WITH ALL AUTZA.
- THIS DRAWING IS TO BE FRAID WITH ALL AUTZA.

ALL DISCREPANCIES TO BE BROUGHT TO THE ATTENTION F THE AUTHOR.

THIS DRAWING IS TO BE READ WITH ALL AIZZA
COUMENTATION, INCLUDING SPECIFICATIONS, SCHEDULES,
RAWINISS AND REPORTS.
ALL AREAS YIELD SE CALCULATIONS ARE PRELIMINARY AND Project Addess:
163 WALLUMATTA RD, NEWPORT
2106

Client: JESSICA AND SEAN JOBE

LOT 12 IN DP 1148283

Sheet Name PROPOSED WEST ELEVATION - DO NOT SCALE DRAWINGS. ALL DIMENSIONS TO BE SCALE ON INTE BEFORE COMMENCEMENT OF WORK. - ALL WORKS TO BE IN ACCORDANCE WITH THE BUILDING CODE OF ALISTBALIA (BCAL) AUSTRALIAN STANDARDS (AS) AND RELEVANT AUTHORITIES' REQUIREMENTS. - ALL DISCREPANCIES TO BE BROUGHT TO THE ATTENTION OF THE AUTHOR. - THIS DRAWING IS TO BE FEAD WITH ALL JAZZA

- ALL DISCREPANCIES TO BE BROUGHT TO THE ATTENTION OF THE AUTHOR.

THIS DRAWING IS TO BE READ WITH ALL AIZZA DOCUMENTATION, INCLUDING SPECIFICATIONS, SCHEDULES, DRAWINGS AND REPORTS.
- ALL APRAS YIELDS & CALCULATIONS ARE PRELIMINARY AND

Project Addess:
163 WALLUMATTA RD, NEWPORT
2106

Client: JESSICA AND SEAN JOBE

 Scale: 1:100 @A3
 Designed JESSICA JOBE
 Sheet Number DA17

 Date:1/04/2021 2:12:53 PM
 Project
 2013 DA17

Amendment:

Sheet Name PROPOSED ROOF PLAN