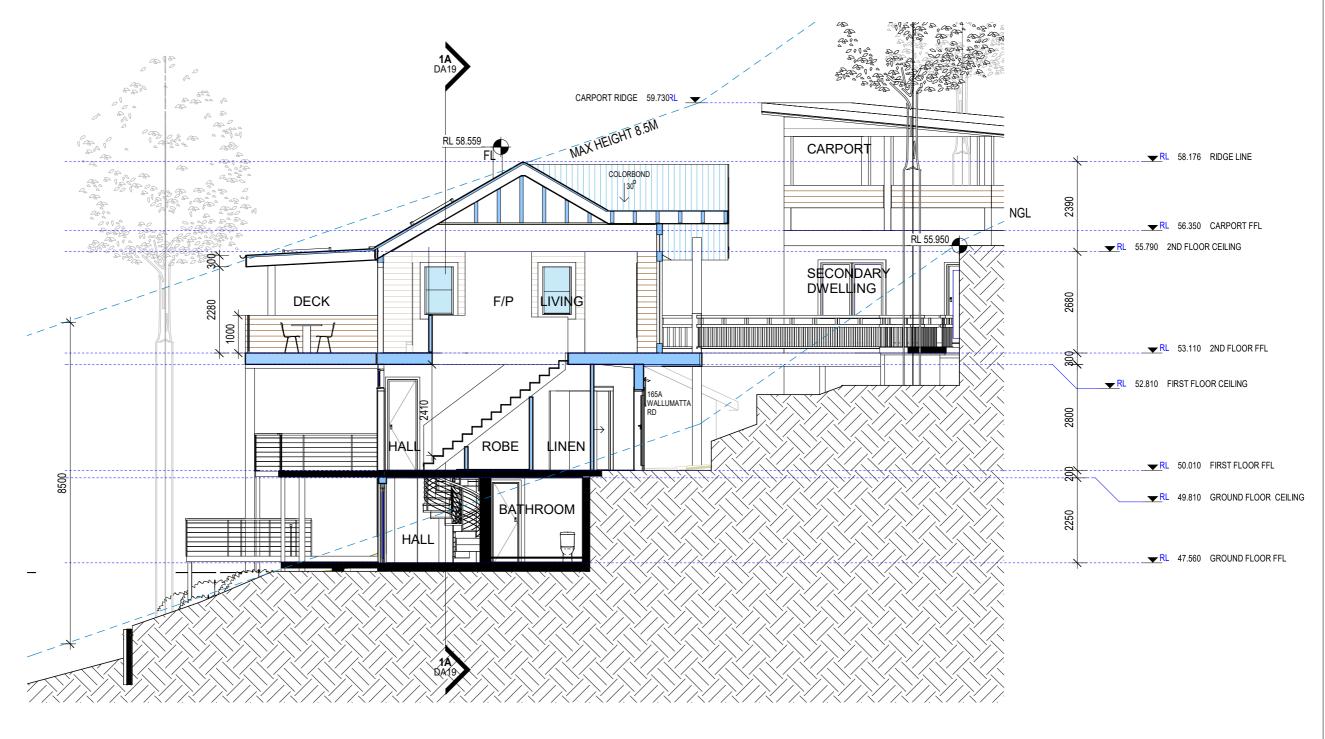

AIZZA
Address: 8/2 Birkley Road,
Manly 2095
Phone: 0405 204 751
email:
jessicavarley@aizza.com.au

LOT 12 IN DP 1148283

Sheet Name PROPOSED SECTION 2 - DO NOT SCALE DRAWINGS, ALL DIMENSIONS TO BE SCALED ON SITE BEFORE COMMENCEMENT OF WORK. - ALL WORKS TO BE IN ACCORDANCE WITH THE BUILDING CODE OF AUSTRALIA (BCA), AUSTRALIAN STANDARDS (AS) AND RELEVANT AUTHORTIES' REQUIREMENTS. - ALL DISCREPANCIES TO BE BROUGHT TO THE ATTENTION OF THE AUTHOR. - THIS DRAWING IS TO BE READ WITH ALL AZZA Project Addess: 163 WALLUMATTA RD, NEWPORT 2106