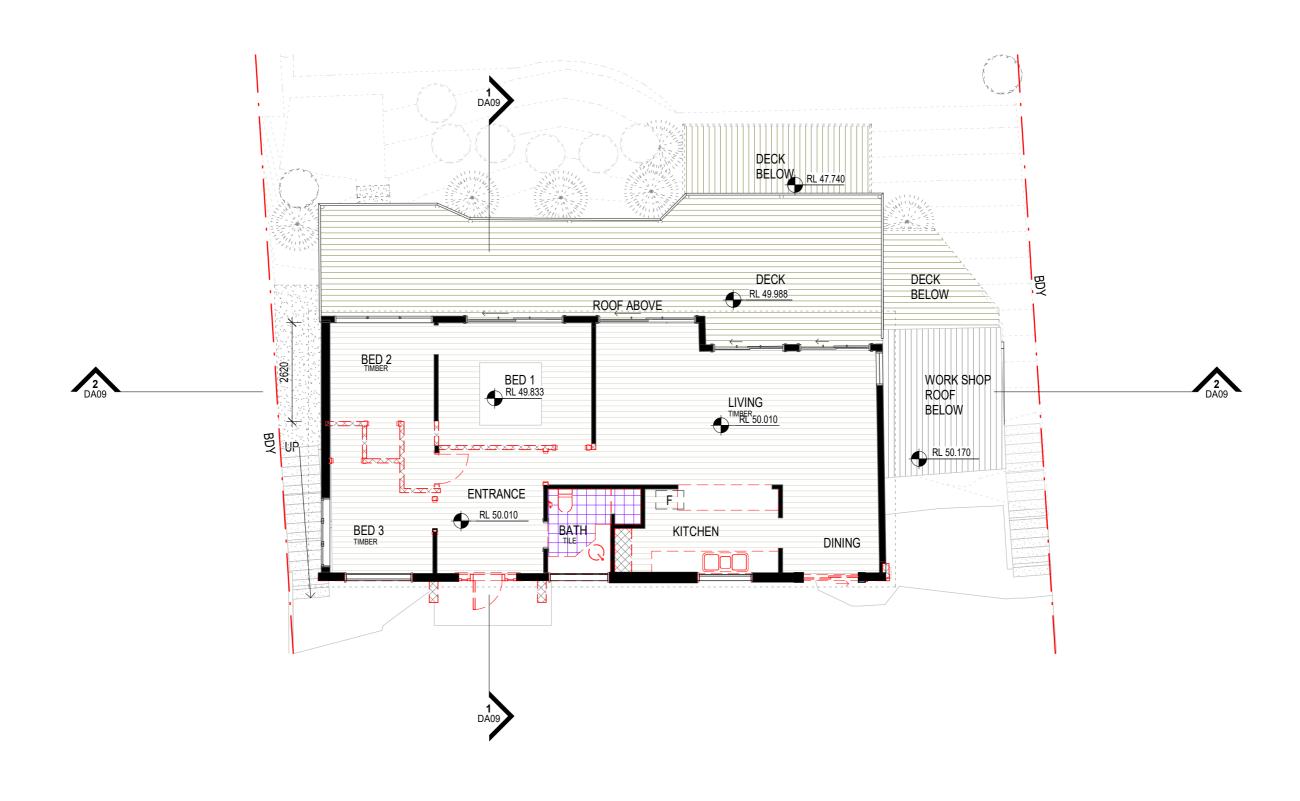

Project Addess: 163 WALLUMATTA RD, NEWPORT 2106

Client: JESSICA AND SEAN JOBE

LOT 12 IN DP 1148283

Sheet Name PROPOSED FIRST FLOOR PLAN - DO NOT SCALE DRAWINGS. ALL DIMENSIONS TO BE SCALED ON SITE BEFORE COMMENCEMENT OF WORK. - ALL WORKS TO BE IN ACCORDANCE WITH THE BUILDING CODE OF AUSTRALIA (BCA), AUSTRALIAN STANDARDS (AS) AND RELEVANT AUTHORITIES REQUIREMENTS. - ALL DISCREPANCIES TO BE BROUGHT TO THE ATTENTION OF THE AUTHOR.

ALL DISCREPANCIES TO BE BROUGHT TO THE ATTENTION OF THE AUTHOR.

THIS DRAWING IS TO BE READ WITH ALL AIZZA DOCUMENTATION, INCLUDING SPECIFICATIONS, SCHEDULES, DRAWINGS AND REPORTS.

ALL AREAS YIELDS & CALCULATIONS ARE PRELIMINARY AND INDICATURE ONLY & SIRILECT TO DETAILED AND FIRTHER SIRVEY Project Addess: 163 WALLUMATTA RD, NEWPORT 2106