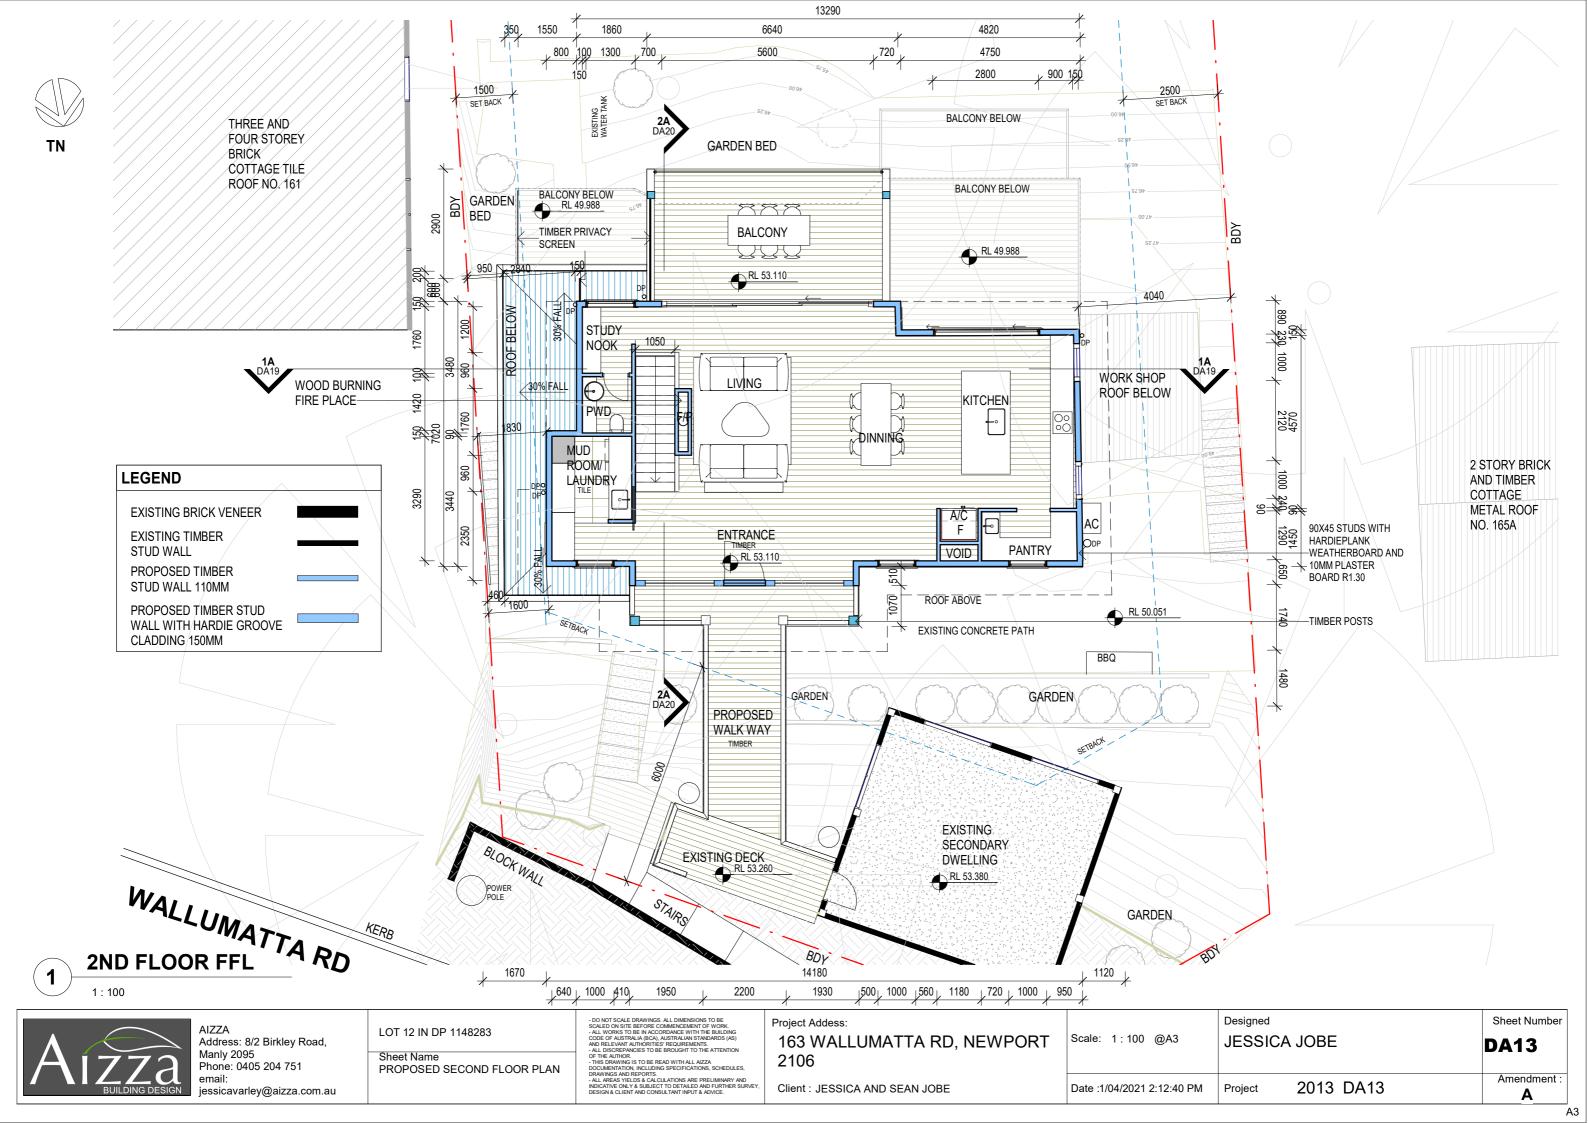

LOT 12 IN DP 1148283

Sheet Name PROPOSED SITE AND SITE ANALYSIS

- DO NOT SCALE DRAWINGS, ALL DIMENSIONS TO BE SCALED ON SITE BEFORE COMMENCEMENT OF WORK. - ALL WORKS TO BE IN ACCORDANCE WITH THE BUILDING CODE OF AUSTRALIA (BCA), AUSTRALIAN STANDARDS (AS) AND RELEVANT AUTHORITIES REQUIREMENTS.
- ALL DISCREPANCIES TO BE BROUGHT TO THE ATTENTION OF THE AUTHORIS.
- THE DRAWING IS TO BE READ WITH ALL AZZA DEAD AND AUGUST OF THE AUTHORIS TO BE READ WITH ALL AZZA DRAWINGS AND REPORTS.
- ALL AREAS YIELDS & CALCULATIONS ARE PRELIMINARY AND INDICATIVE ONLY & SUBJECT TO DETAILED AND FURTHER SURVEY, DESIGN & CLIENT AND CONSULTANT INPUT & ADVICE.