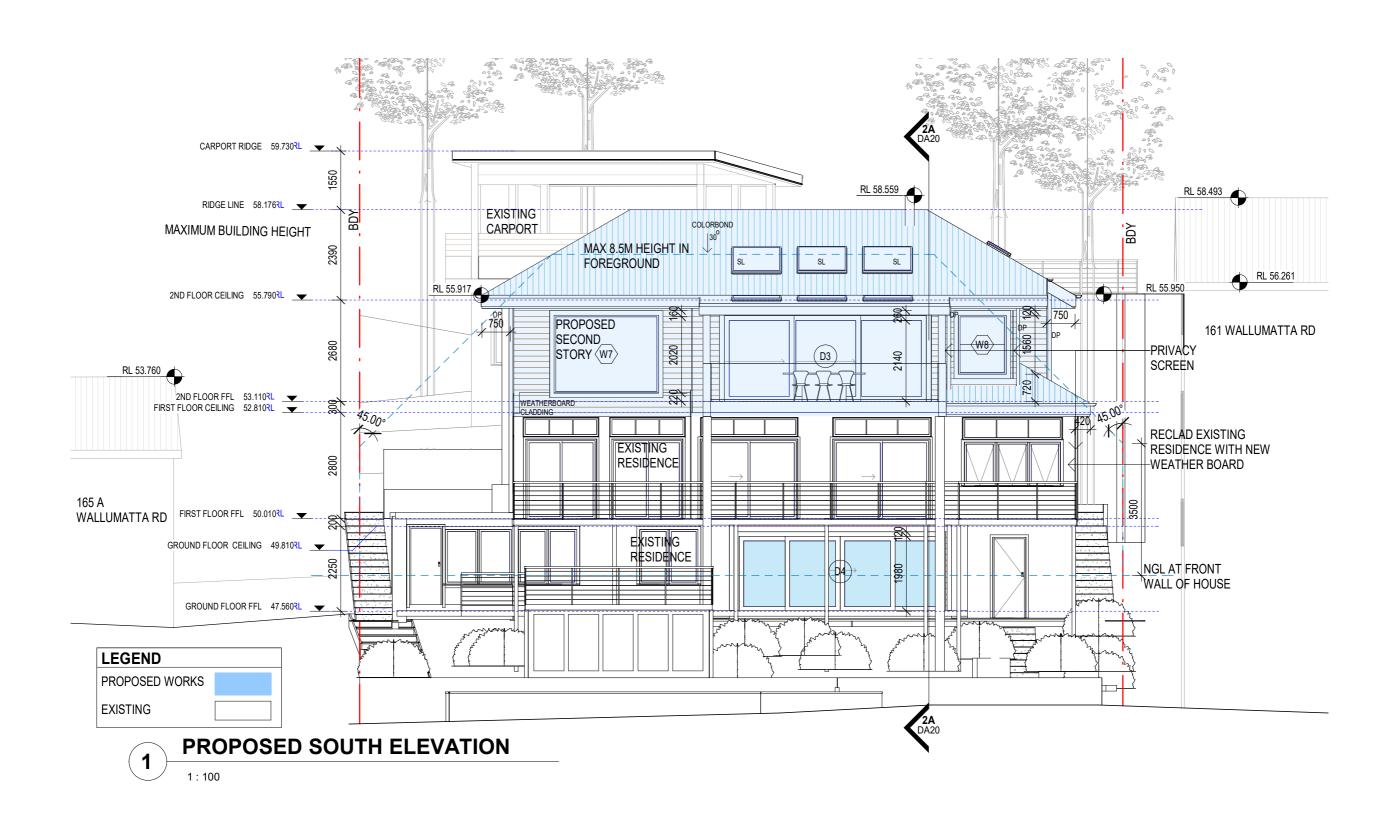

Designed Sheet Number Scale: 1:100 @A3 JESSICA JOBE **DA14** Amendment: 2013 DA14 Date :1/04/2021 2:12:43 PM Project

LOT 12 IN DP 1148283

Sheet Name PROPOSED SOUTH ELEVATION - DO NOT SCALE DRAWINGS, ALL DIMENSIONS TO BE SCALED ON SITE BEFORE COMMENCEMENT OF WORK.
- ALL WORKS TO BE IN ACCORDANCE WITH THE BUILDING CODE OF AUSTRALIA (BCG). AUSTRALIA MSTANDARDS (AS) AND RELEVANT AUTHORITIES' REQUIREMENTS.
- ALL DISCREPANCIES TO BE BROUGHT TO THE ATTENTION OF THE AUTHOR.
- THIS DRAWING IS TO BE READ WITH ALL AUTZA.