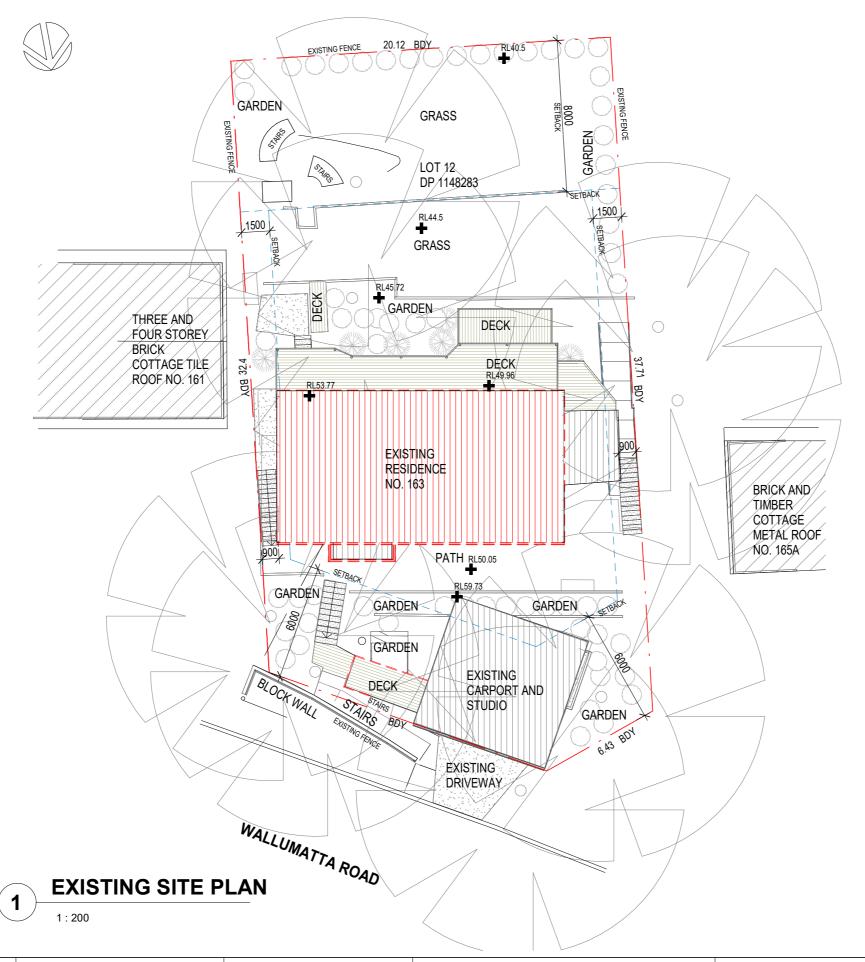

LOT 12 IN DP 1148283

Sheet Name EXISTING SITE PLAN

CODE OF AUSTRALIA (BLAS), AUSTRALIAN STANDARDS (AS)
AND RELEVANT AUTHORITIES REQUIREMENTS.
- ALL DISCREPANCIES TO BE BROUGHT TO THE AITENTION
OF THE AUTHOR.
- THIS DRAWING IS TO BE READ WITH ALL AZZA
DOCUMENTATION, INCLIDING SPECIFICATIONS, SCHEDULES,
DRAWINGS AND REPORTS.
- ALL AREAS \*\* RELED'S & CALCLATIONS ARE PRELIMINARY AND
NDICATIVE ONLY & SUBJECT TO DETAILED AND FURTHER SURVEY,
DESION & CLIDENT AND CONSULTANT INPUT & ADVICE.

Project Addess: 163 WALLUMATTA RD, NEWPORT

Client: JESSICA AND SEAN JOBE

Date :1/04/2021 1:54:25 PM

Designed JESSICA JOBE Scale: 1:200 @A3

Project

2013 DA02

**DA02** Amendment:

Sheet Number