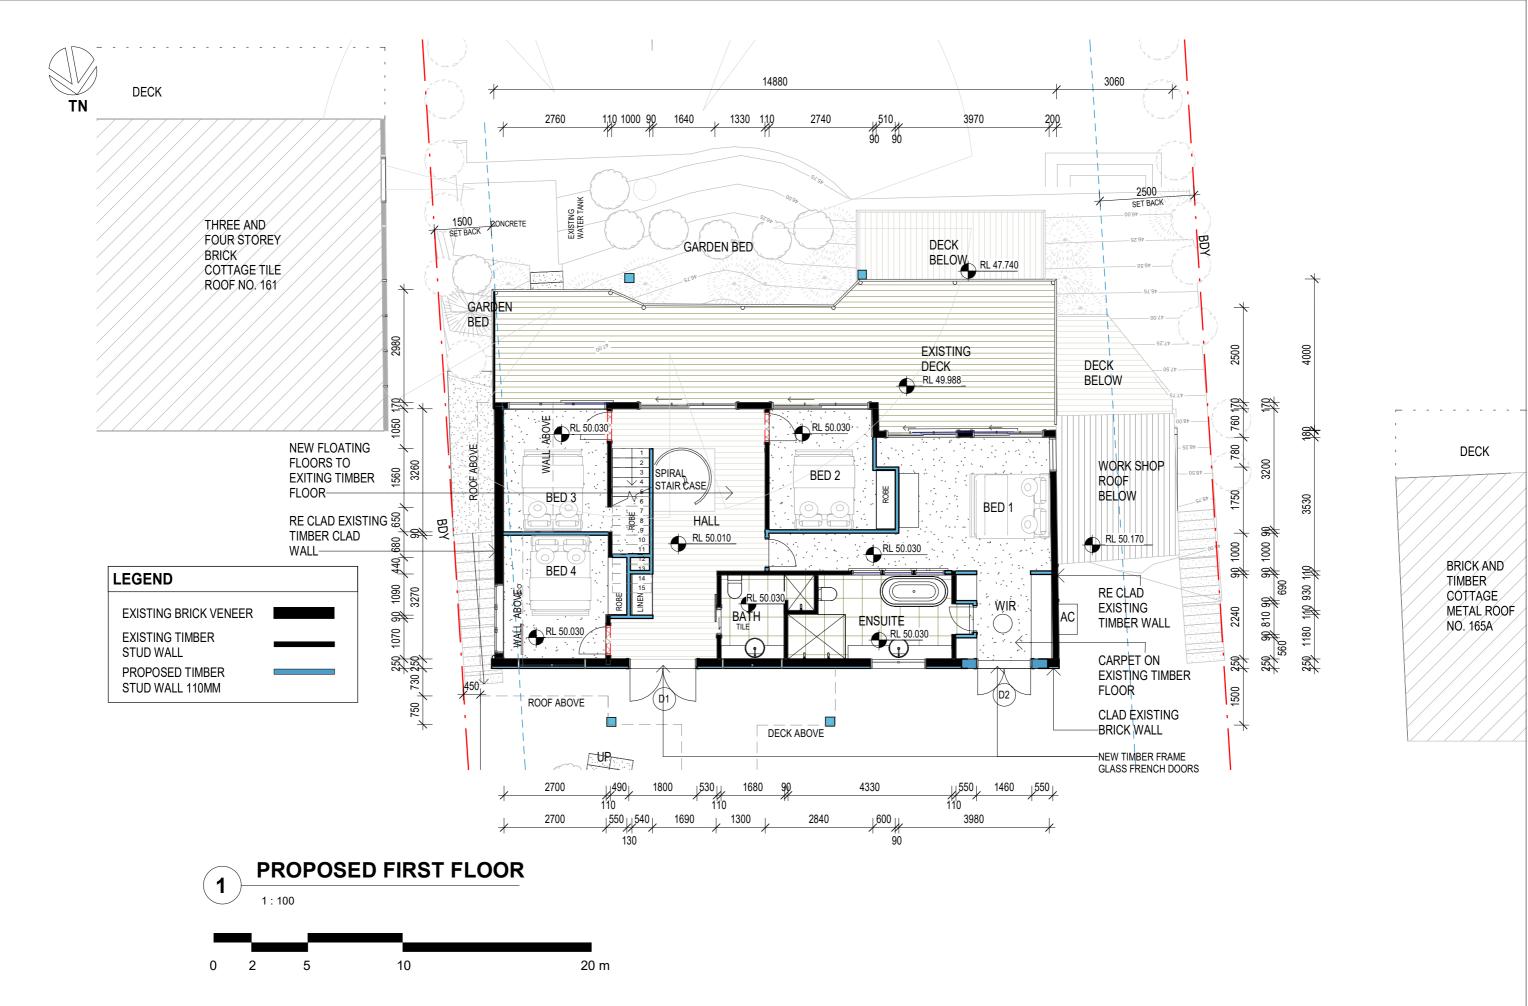

Project Addess: 163 WALLUMATTA RD, NEWPORT 2106

Client: JESSICA AND SEAN JOBE

LOT 12 IN DP 1148283

Sheet Name PROPOSED FIRST FLOOR PLAN - DO NOT SCALE DRAWINGS. ALL DIMENSIONS TO BE SCALED ON SITE BEFORE COMMENCEMENT OF WORK. - ALL WORKS TO BE IN ACCORDANCE WITH THE BUILDING CODE OF AUSTRALIA (BCA), AUSTRALIAN STANDARDS (AS) AND RELEVANT AUTHORITIES REQUIREMENTS. - ALL DISCREPANCIES TO BE BROUGHT TO THE ATTENTION OF THE AUTHOR.

ALL DISCREPANCIES TO BE BROUGHT TO THE ATTENTION OF THE AUTHOR.

THIS DRAWING IS TO BE READ WITH ALL AIZZA DOCUMENTATION, INCLUDING SPECIFICATIONS, SCHEDULES, DRAWINGS AND REPORTS.

ALL AREAS YIELDS & CALCULATIONS ARE PRELIMINARY AND INDICATURE ONLY & SIRILECT TO DETAILED AND FIRTHER SIRVEY Project Addess: 163 WALLUMATTA RD, NEWPORT 2106