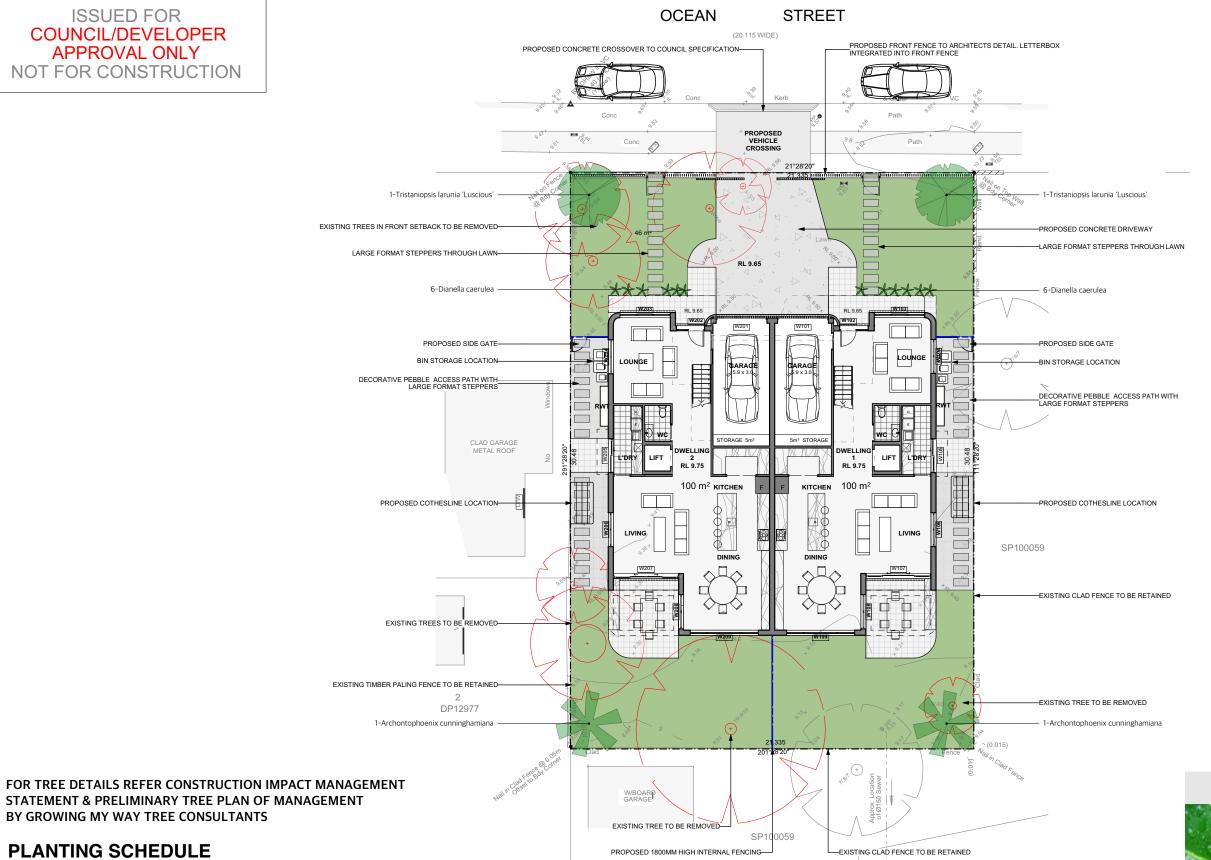

## **PLANTING SCHEDULE**

BY GROWING MY WAY TREE CONSULTANTS

| ID  | Latin Name                       | Common Name    | Quantity | Scheduled Size | Spread | Height |
|-----|----------------------------------|----------------|----------|----------------|--------|--------|
| AC  | Archontophoenix cunninghamiana   | Bangalow Palm  | 2        | 45ltr          | 3500   | 10000  |
| DC  | Dianella caerulea                | Blue Flax Lily | 12       | 140mm          | 700    | 700    |
| TII | Tristaniopsis larunia 'Luscious' | Water Gum      | 2        | 45ltr          | 3500   | 8000   |

NOTES:

1. ALL DIMENSIONS AND LEVELS SHALL BE VERIFIED BY CONTRACTOR ON SITE PRIOR TO COMMENCEMENT OF WORK.

2. ALL DETAILING OF DRAINAGE TO PAVED AREAS SHALL BE BY OTHERS.

3. ALL LEVELS SHALL BE DETERMINED BY OTHERS AND APPROVED ON SITE BY CLIENT.

4. EXTENT, HEIGHT AND POSITION OF ALL RETAINING WALLS SHALL BE DETERMINED BY OTHERS AND APPROVED ON SITE BY CLIENT, TO STRUCTURAL ENGINEERS DETAIL.

5. DO NOT SCALE FROM DRAWINGS.

6. IF IN DOUBT CONTACT THE LANDSCAPE DESIGNER.

7. ALL BOUNDARIES SHALL BE SURVEYED PRIOR TO COMMENCEMENT OF CONSTRUCTION WORKS.

WORKS.

8. THIS PLAN IS FOR DA PURPOSES ONLY. IT HAS NOT BEEN DETAILED FOR CONSTRUCTION.

9. ALL DIMENSIONS, LEVELS AND BOUNDARIES ARE NOMINAL ONLY.

10. THIS DESIGN SHALL NOT BE COPIED, UTILISED OR REPRODUCED IN ANY WAY WITHOUT PRIOR WRITTEN PERMISSION OF YARD LANDSCAPE PLANS.

Y A R D landscape plans

info@yardlandscapeplans.com vardlandscapeplans.com

PROJECT FOR PHILL & LORAINNE SCOTT

**NO 103 OCEAN STREET, NARRABEEN** 

| DRAWING TITLE     | DATE       | DWG NO.  |
|-------------------|------------|----------|
| LANDSCAPE PLAN    | 03/03/25   | L/01     |
|                   | DRAWN      | REVISION |
| LODGEMENT/COUNCIL | RC         |          |
| NORTHERN BEACHES  | SCALE @ A3 |          |
|                   | 1:200      |          |

Tristaniopsis Iarunia 'Luscious

**LEGEND** 

**CONCRETE DRIVEWAY** 

DECORATIVE PEBBLE

TREE TO BE REMOVED

PLAIN CONCRETE

LAWN