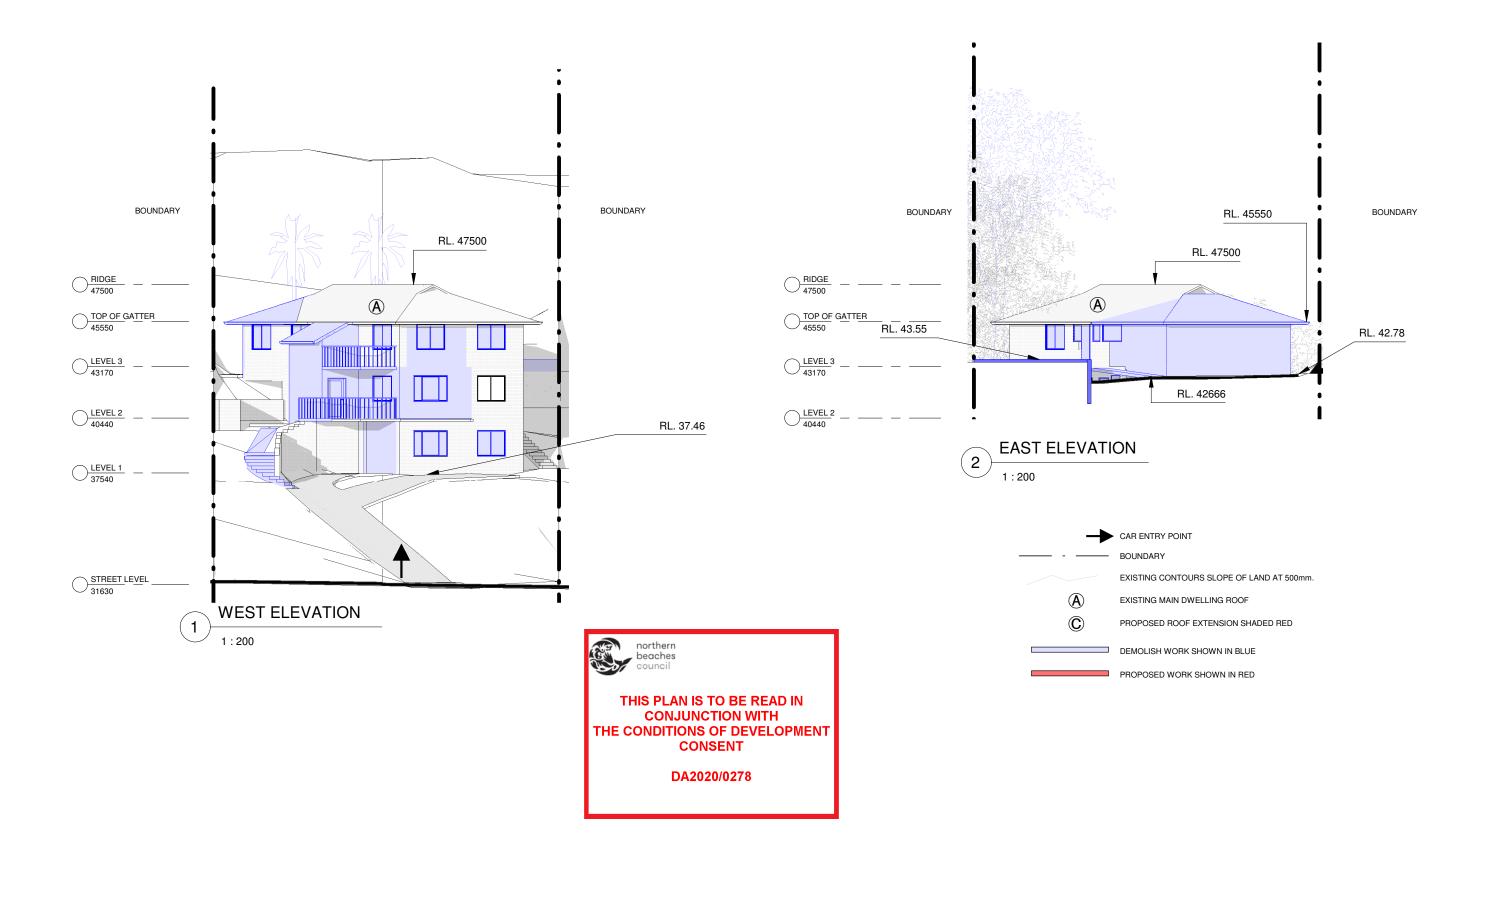

DEVELOPMENT APPLICATION

indicated







ARCLAB PTY LTD A.C.N. 143472762 PO Box 1239 Newport Beach NSW 2106 Australia Telephone +61 416 886 537 email: arc@arclab.com.au

www.arclab.com.au

SHEET TITLE **ELEVATIONS-DEMOLITION PLAN** 

65 MARINE PARADE, AVALON

HALL RESIDENCE

CLIENT

DOCUMENTATION DEVELOPMENT APPLICATION All works to be in accordance with Australian Standards, The Building Code of Australia, other relevant codes, and with Manufacturers' recomendations and instructions. Do not scale from

drawings.
Verify all dimensions on site prior to construction. The drawing is copywright and may not be used without written consent from ARCLAB PTY LTD.

Drawn

RAGM

Scale

As

indicated

Sheet

Date

Sheet N° Issue/Revision







Telephone +61 416 886 537 arc@arclab.com.au

www.arclab.com.au

PROJECT ADDRESS DOCUMENTATION