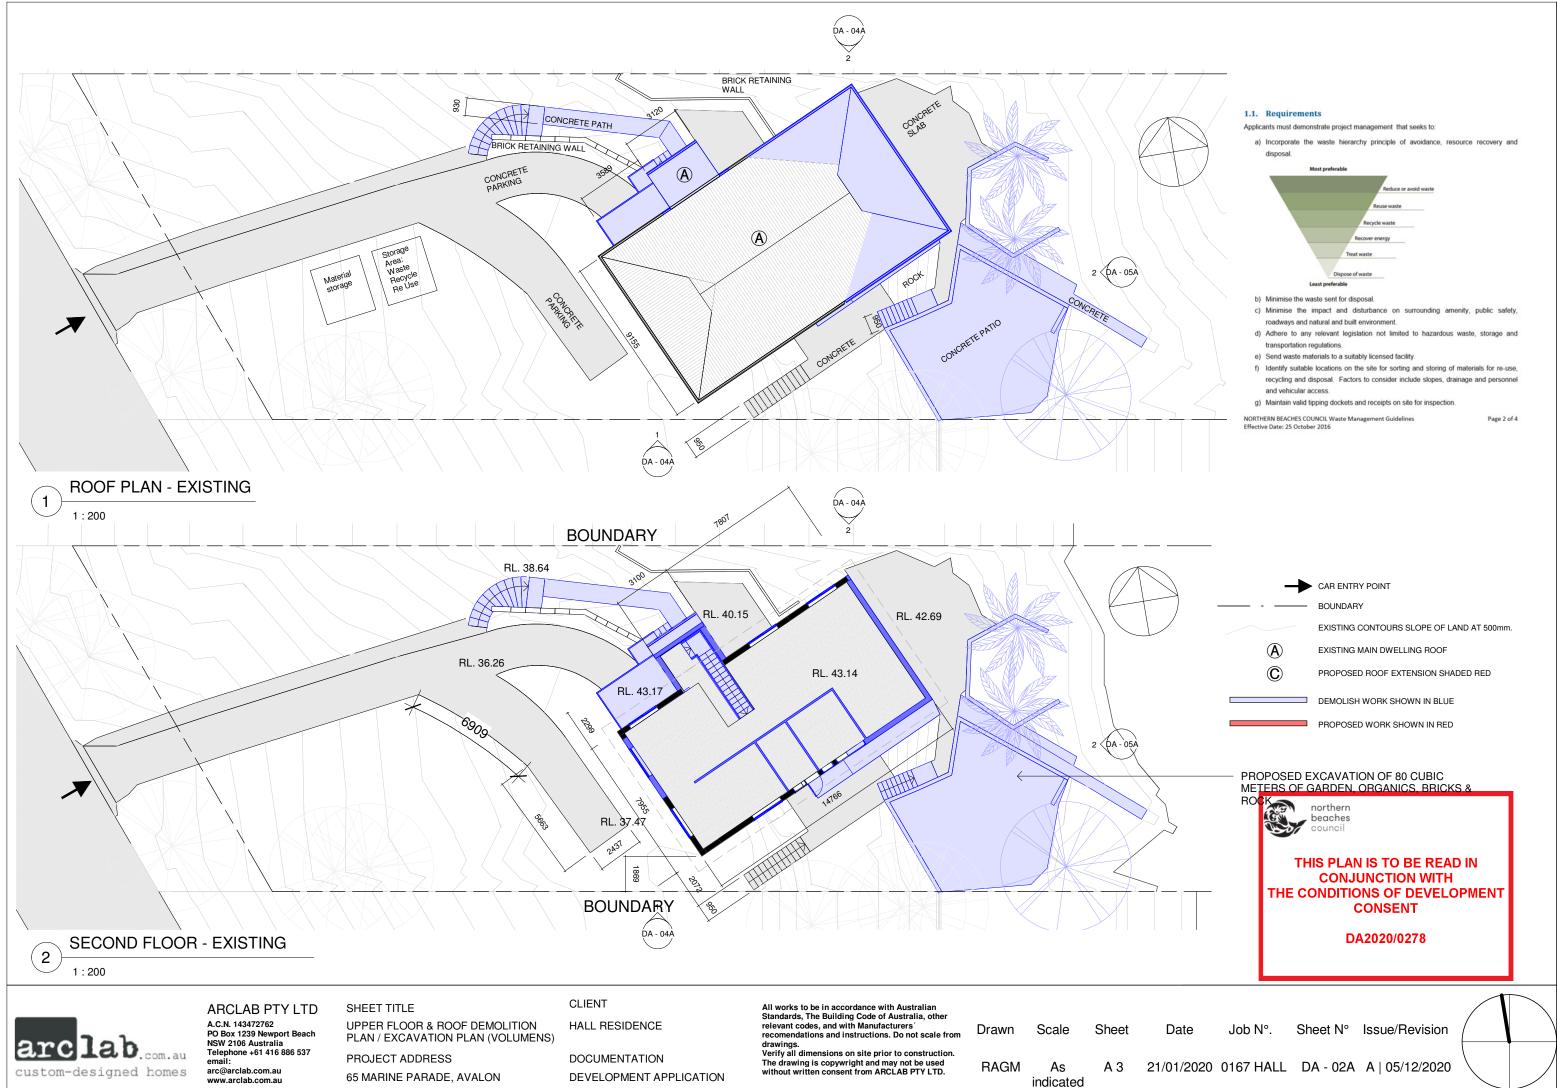

DEVELOPMENT APPLICATION

indicated

ARCLAB PTY LTD A.C.N. 143472762 PO Box 1239 Newport Beach NSW 2106 Australia Telephone +61 416 886 537 email: arc@arclab.com.au

www.arclab.com.au

SHEET TITLE **ELEVATIONS-DEMOLITION PLAN** 

65 MARINE PARADE, AVALON

HALL RESIDENCE

CLIENT

DOCUMENTATION DEVELOPMENT APPLICATION All works to be in accordance with Australian Standards, The Building Code of Australia, other relevant codes, and with Manufacturers' recomendations and instructions. Do not scale from