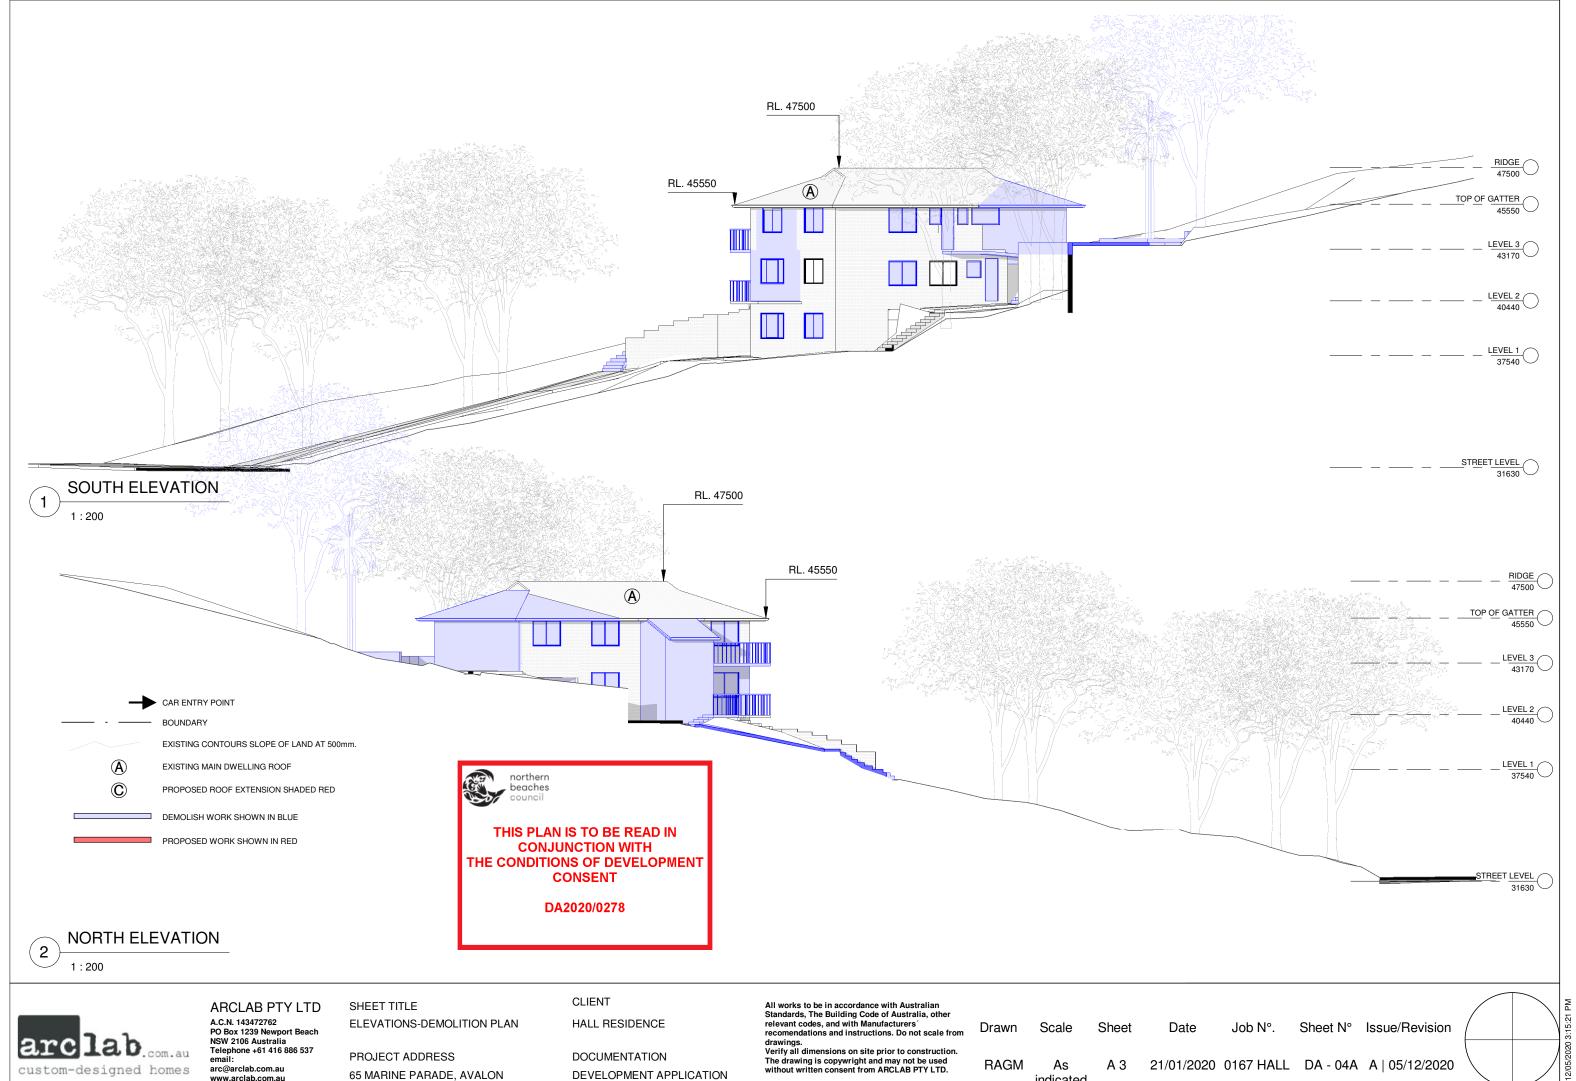

DEVELOPMENT APPLICATION

indicated

ARCLAB PTY LTD A.C.N. 143472762 PO Box 1239 Newport Beach NSW 2106 Australia Telephone +61 416 886 537 email: arc@arclab.com.au

www.arclab.com.au

SHEET TITLE **ELEVATIONS-DEMOLITION PLAN** 

65 MARINE PARADE, AVALON

HALL RESIDENCE

CLIENT

DOCUMENTATION DEVELOPMENT APPLICATION All works to be in accordance with Australian Standards, The Building Code of Australia, other relevant codes, and with Manufacturers' recomendations and instructions. Do not scale from