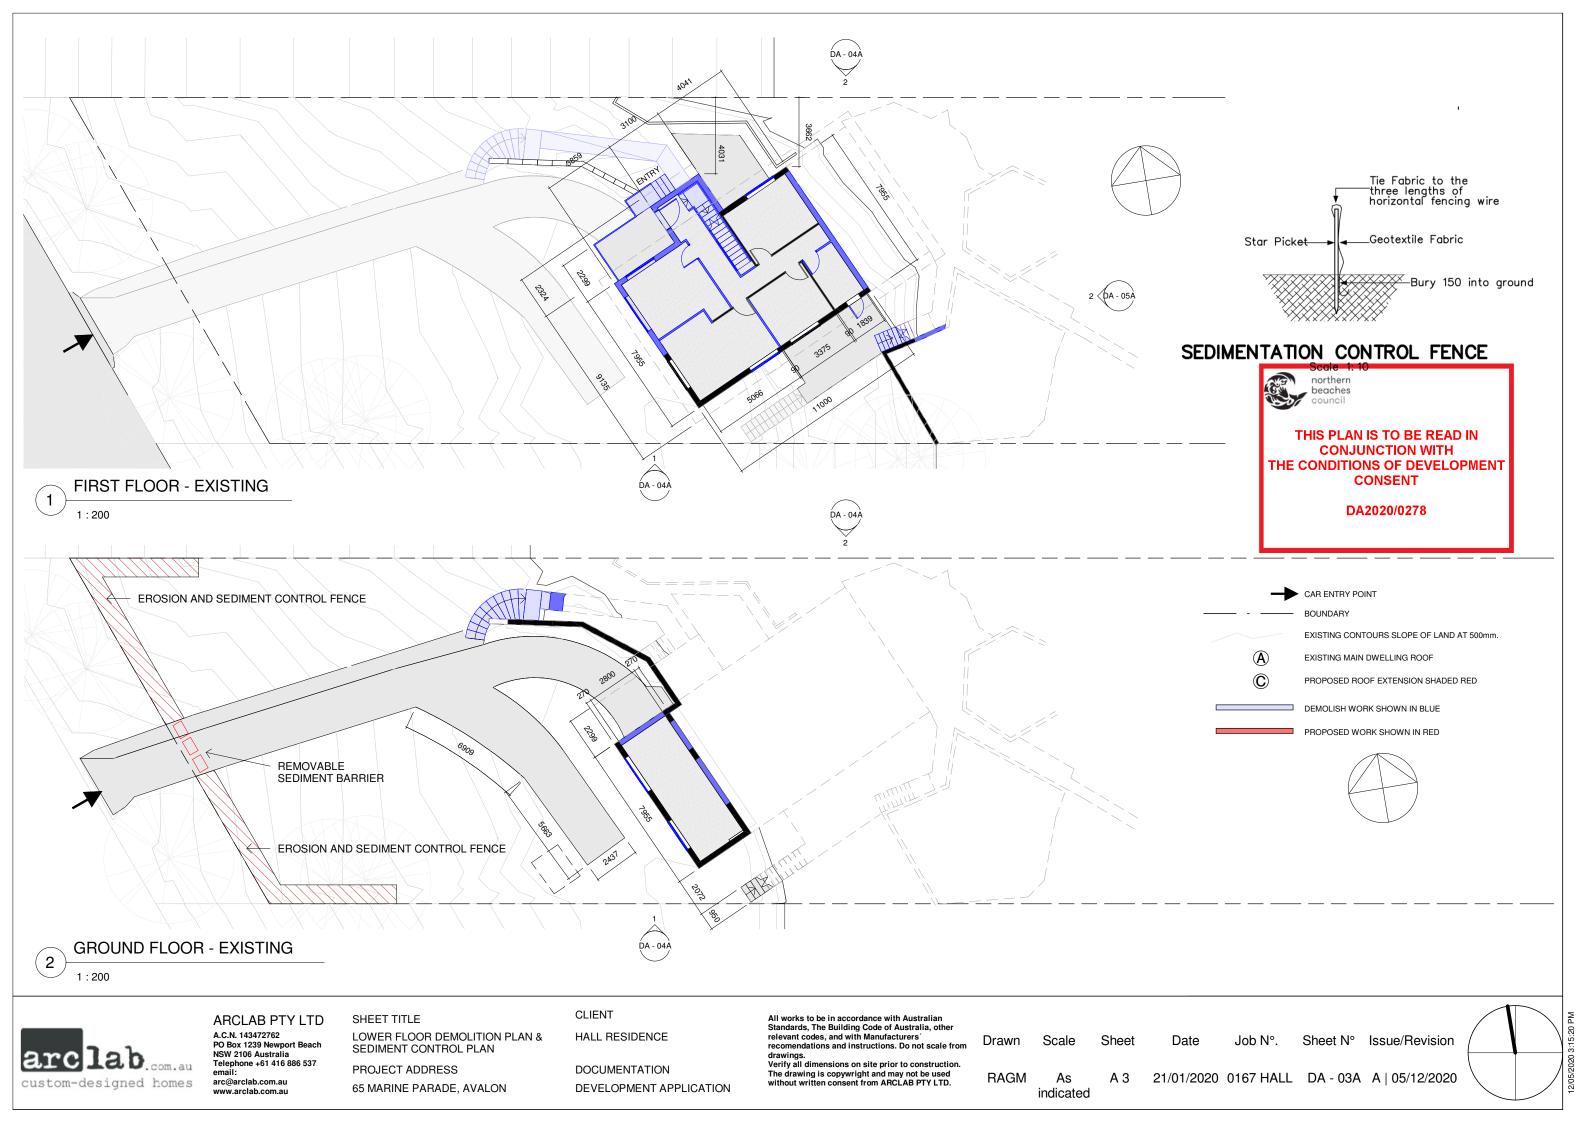

Sheet N° Issue/Revision

Telephone +61 416 886 537 arc@arclab.com.au

www.arclab.com.au

PROJECT ADDRESS DOCUMENTATION 65 MARINE PARADE, AVALON DEVELOPMENT APPLICATION drawings.
Verify all dimensions on site prior to construction. The drawing is copywright and may not be used without written consent from ARCLAB PTY LTD.

**RAGM** 

As

indicated

21/01/2020 0167 HALL DA - 06A A | 05/12/2020

www.arclab.com.au

65 MARINE PARADE, AVALON

The drawing is copywright and may not be used without written consent from ARCLAB PTY LTD.

indicated