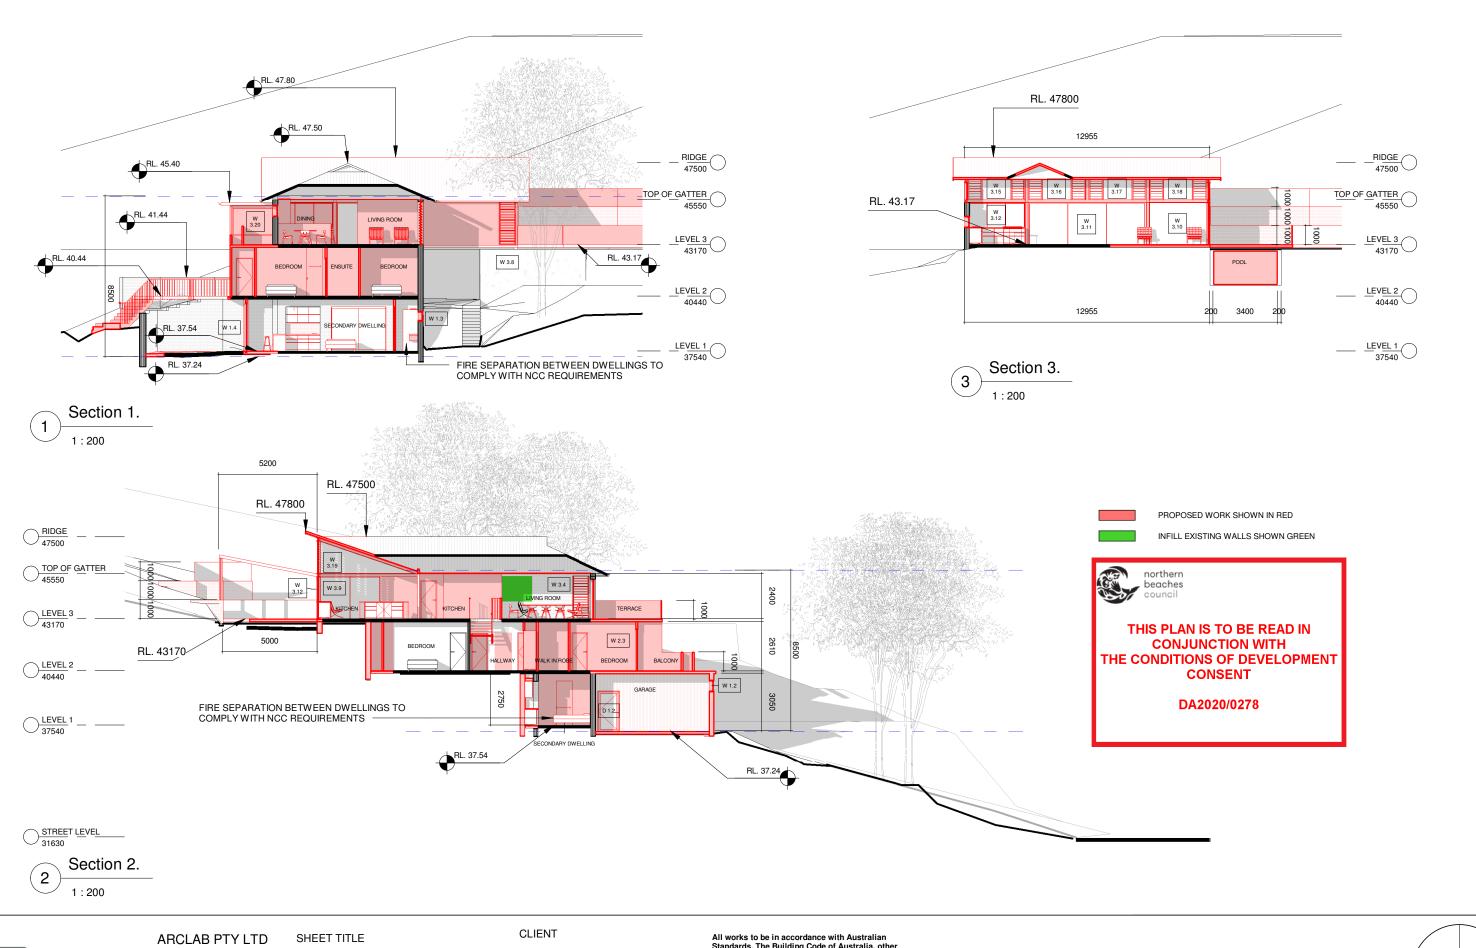

A.C.N. 143472762 PO Box 1239 Newport Beach NSW 2106 Australia Telephone +61 416 886 537 arc@arclab.com.au www.arclab.com.au

SECTIONS

PROJECT ADDRESS 65 MARINE PARADE, AVALON

HALL RESIDENCE DOCUMENTATION

DEVELOPMENT APPLICATION

All works to be in accordance with Australian Standards, The Building Code of Australia, other relevant codes, and with Manufacturers' recomendations and instructions. Do not scale from

drawings.
Verify all dimensions on site prior to construction. The drawing is copywright and may not be used without written consent from ARCLAB PTY LTD.

Drawn

**RAGM** 

Scale Sheet

As

indicated

Date

Job N°.

21/01/2020 0167 HALL DA - 13A A | 05/12/2020

Sheet N° Issue/Revision