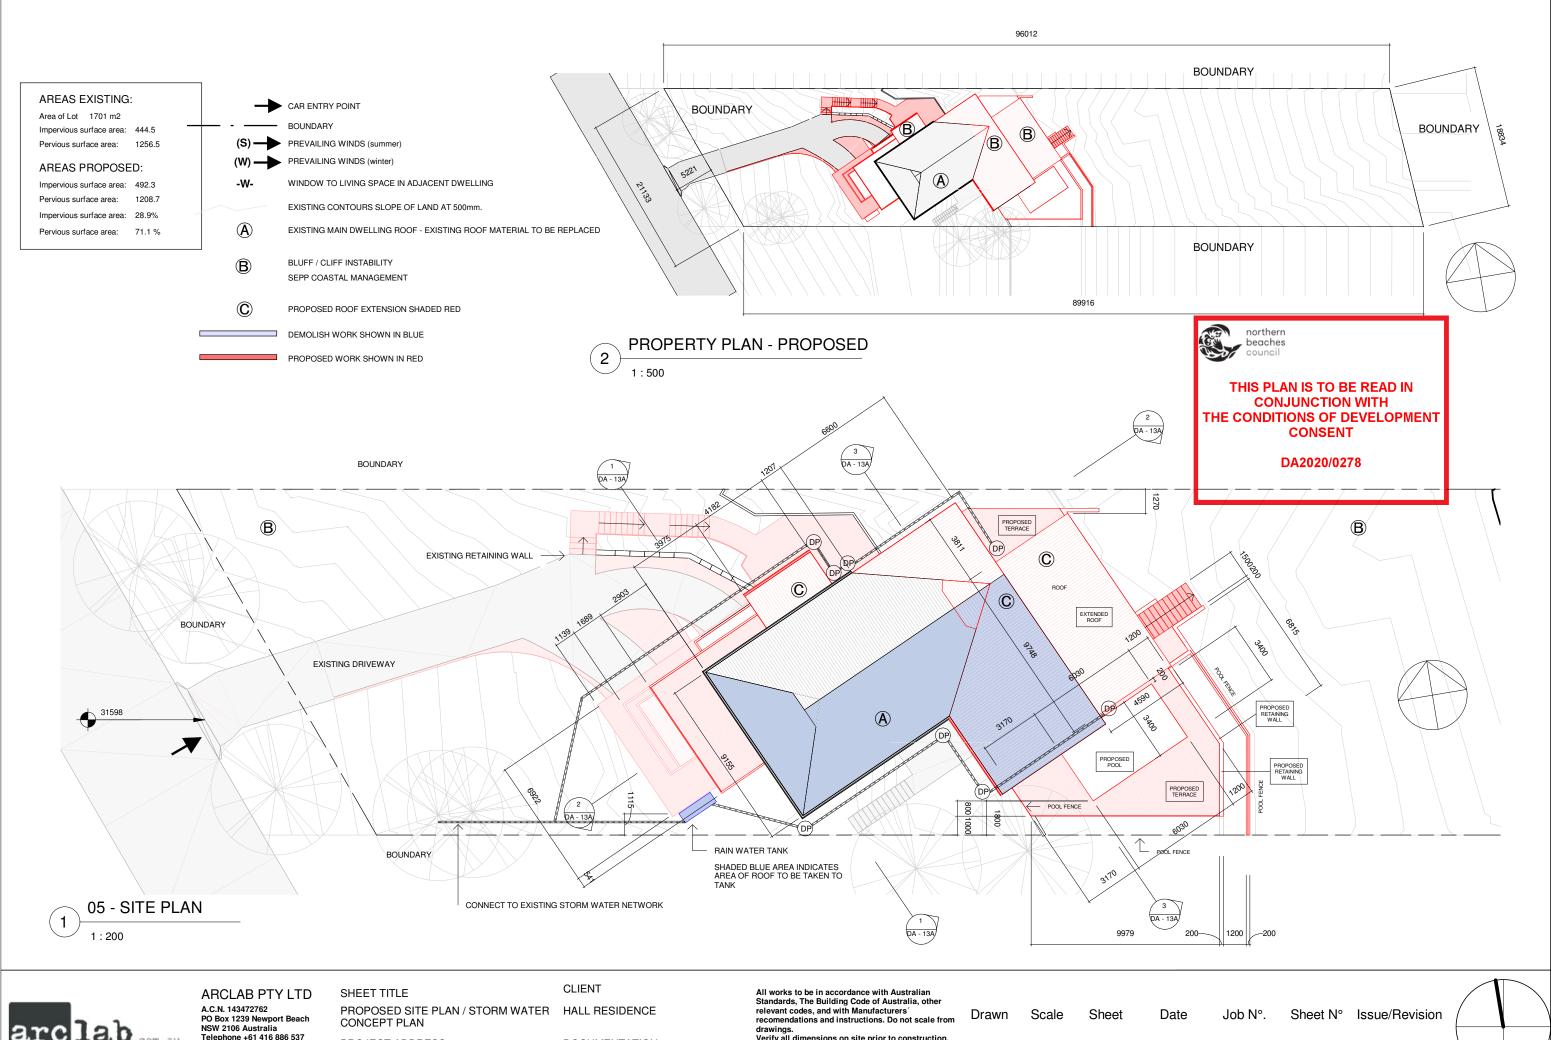

DEVELOPMENT APPLICATION

indicated







ARCLAB PTY LTD A.C.N. 143472762 PO Box 1239 Newport Beach NSW 2106 Australia Telephone +61 416 886 537 email: arc@arclab.com.au

www.arclab.com.au

SHEET TITLE **ELEVATIONS-DEMOLITION PLAN** 

65 MARINE PARADE, AVALON

HALL RESIDENCE

CLIENT

DOCUMENTATION DEVELOPMENT APPLICATION All works to be in accordance with Australian Standards, The Building Code of Australia, other relevant codes, and with Manufacturers' recomendations and instructions. Do not scale from

drawings.
Verify all dimensions on site prior to construction. The drawing is copywright and may not be used without written consent from ARCLAB PTY LTD.

Drawn

RAGM

Scale

As

indicated

Sheet

Date

Sheet N° Issue/Revision







Telephone +61 416 886 537 arc@arclab.com.au

www.arclab.com.au

PROJECT ADDRESS DOCUMENTATION 65 MARINE PARADE, AVALON DEVELOPMENT APPLICATION drawings.
Verify all dimensions on site prior to construction. The drawing is copywright and may not be used without written consent from ARCLAB PTY LTD.

**RAGM** 

As

indicated



21/01/2020 0167 HALL DA - 06A A | 05/12/2020







www.arclab.com.au

65 MARINE PARADE, AVALON

The drawing is copywright and may not be used without written consent from ARCLAB PTY LTD.

indicated









Telephone +61 416 886 537

PROJECT ADDRESS 65 MARINE PARADE, AVALON

DOCUMENTATION

DEVELOPMENT APPLICATION

drawings.
Verify all dimensions on site prior to construction.

**RAGM** 

As

indicated

21/01/2020 0167 HALL DA - 10A A | 05/12/2020





indicated