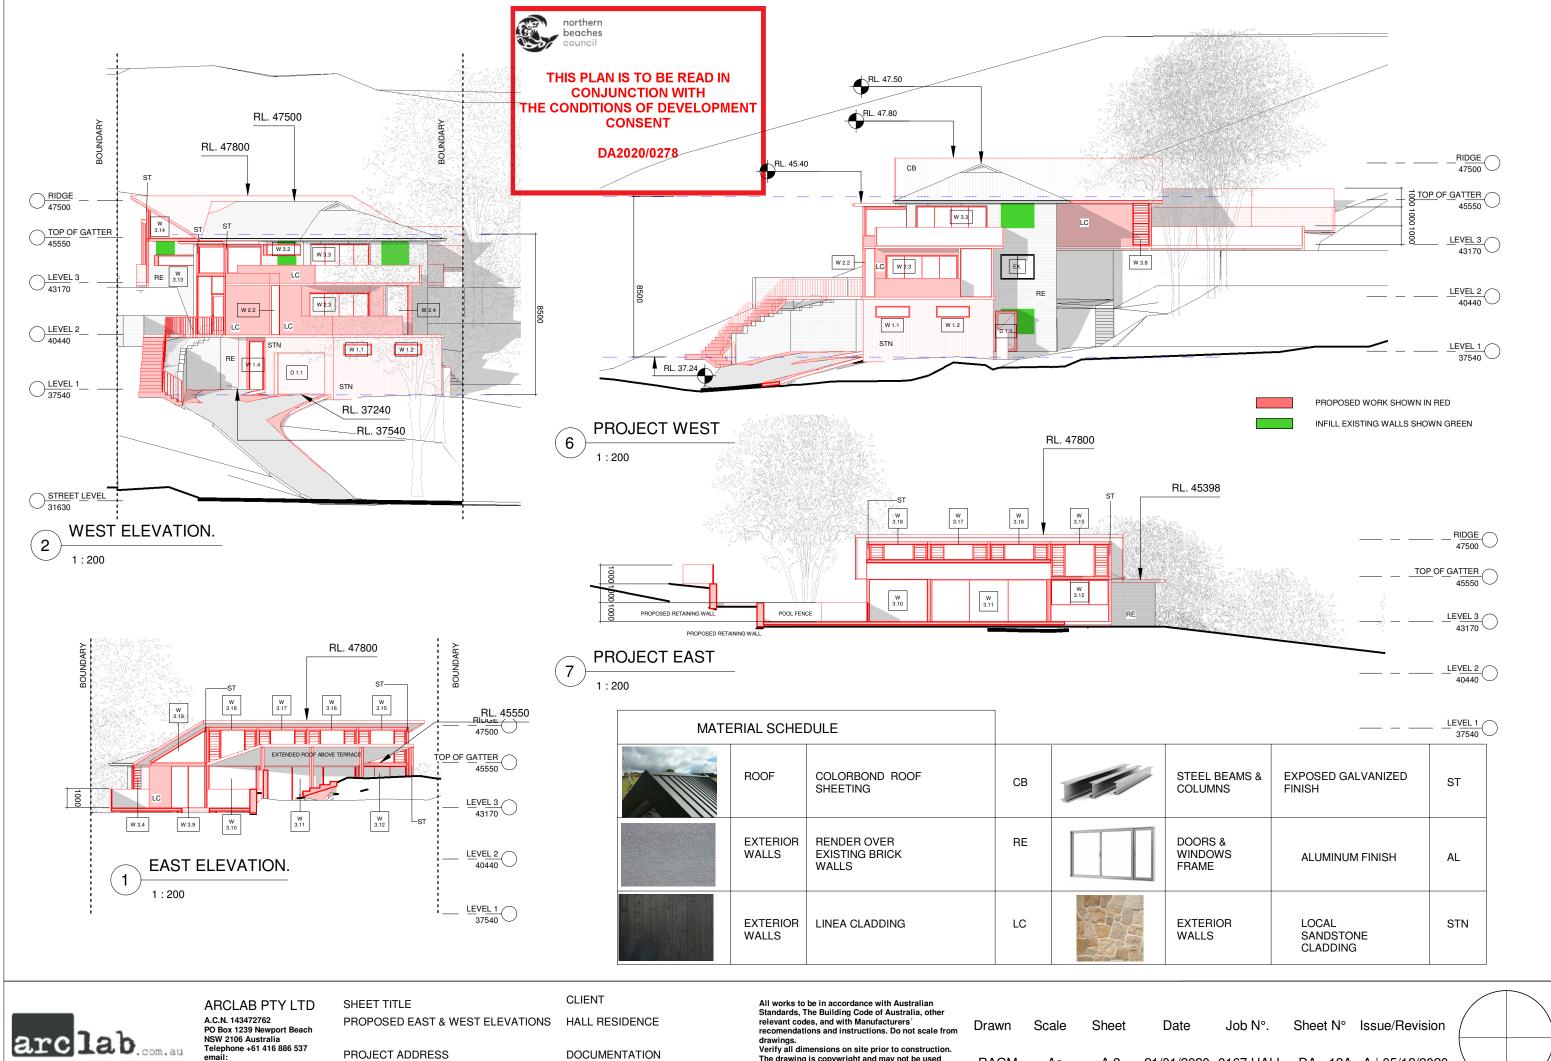

www.arclab.com.au

PROJECT ADDRESS 65 MARINE PARADE, AVALON drawings.
Verify all dimensions on site prior to construction

DEVELOPMENT APPLICATION

**RAGM** 21/01/2020 0167 HALL DA - 12A A | 05/12/2020 As indicated