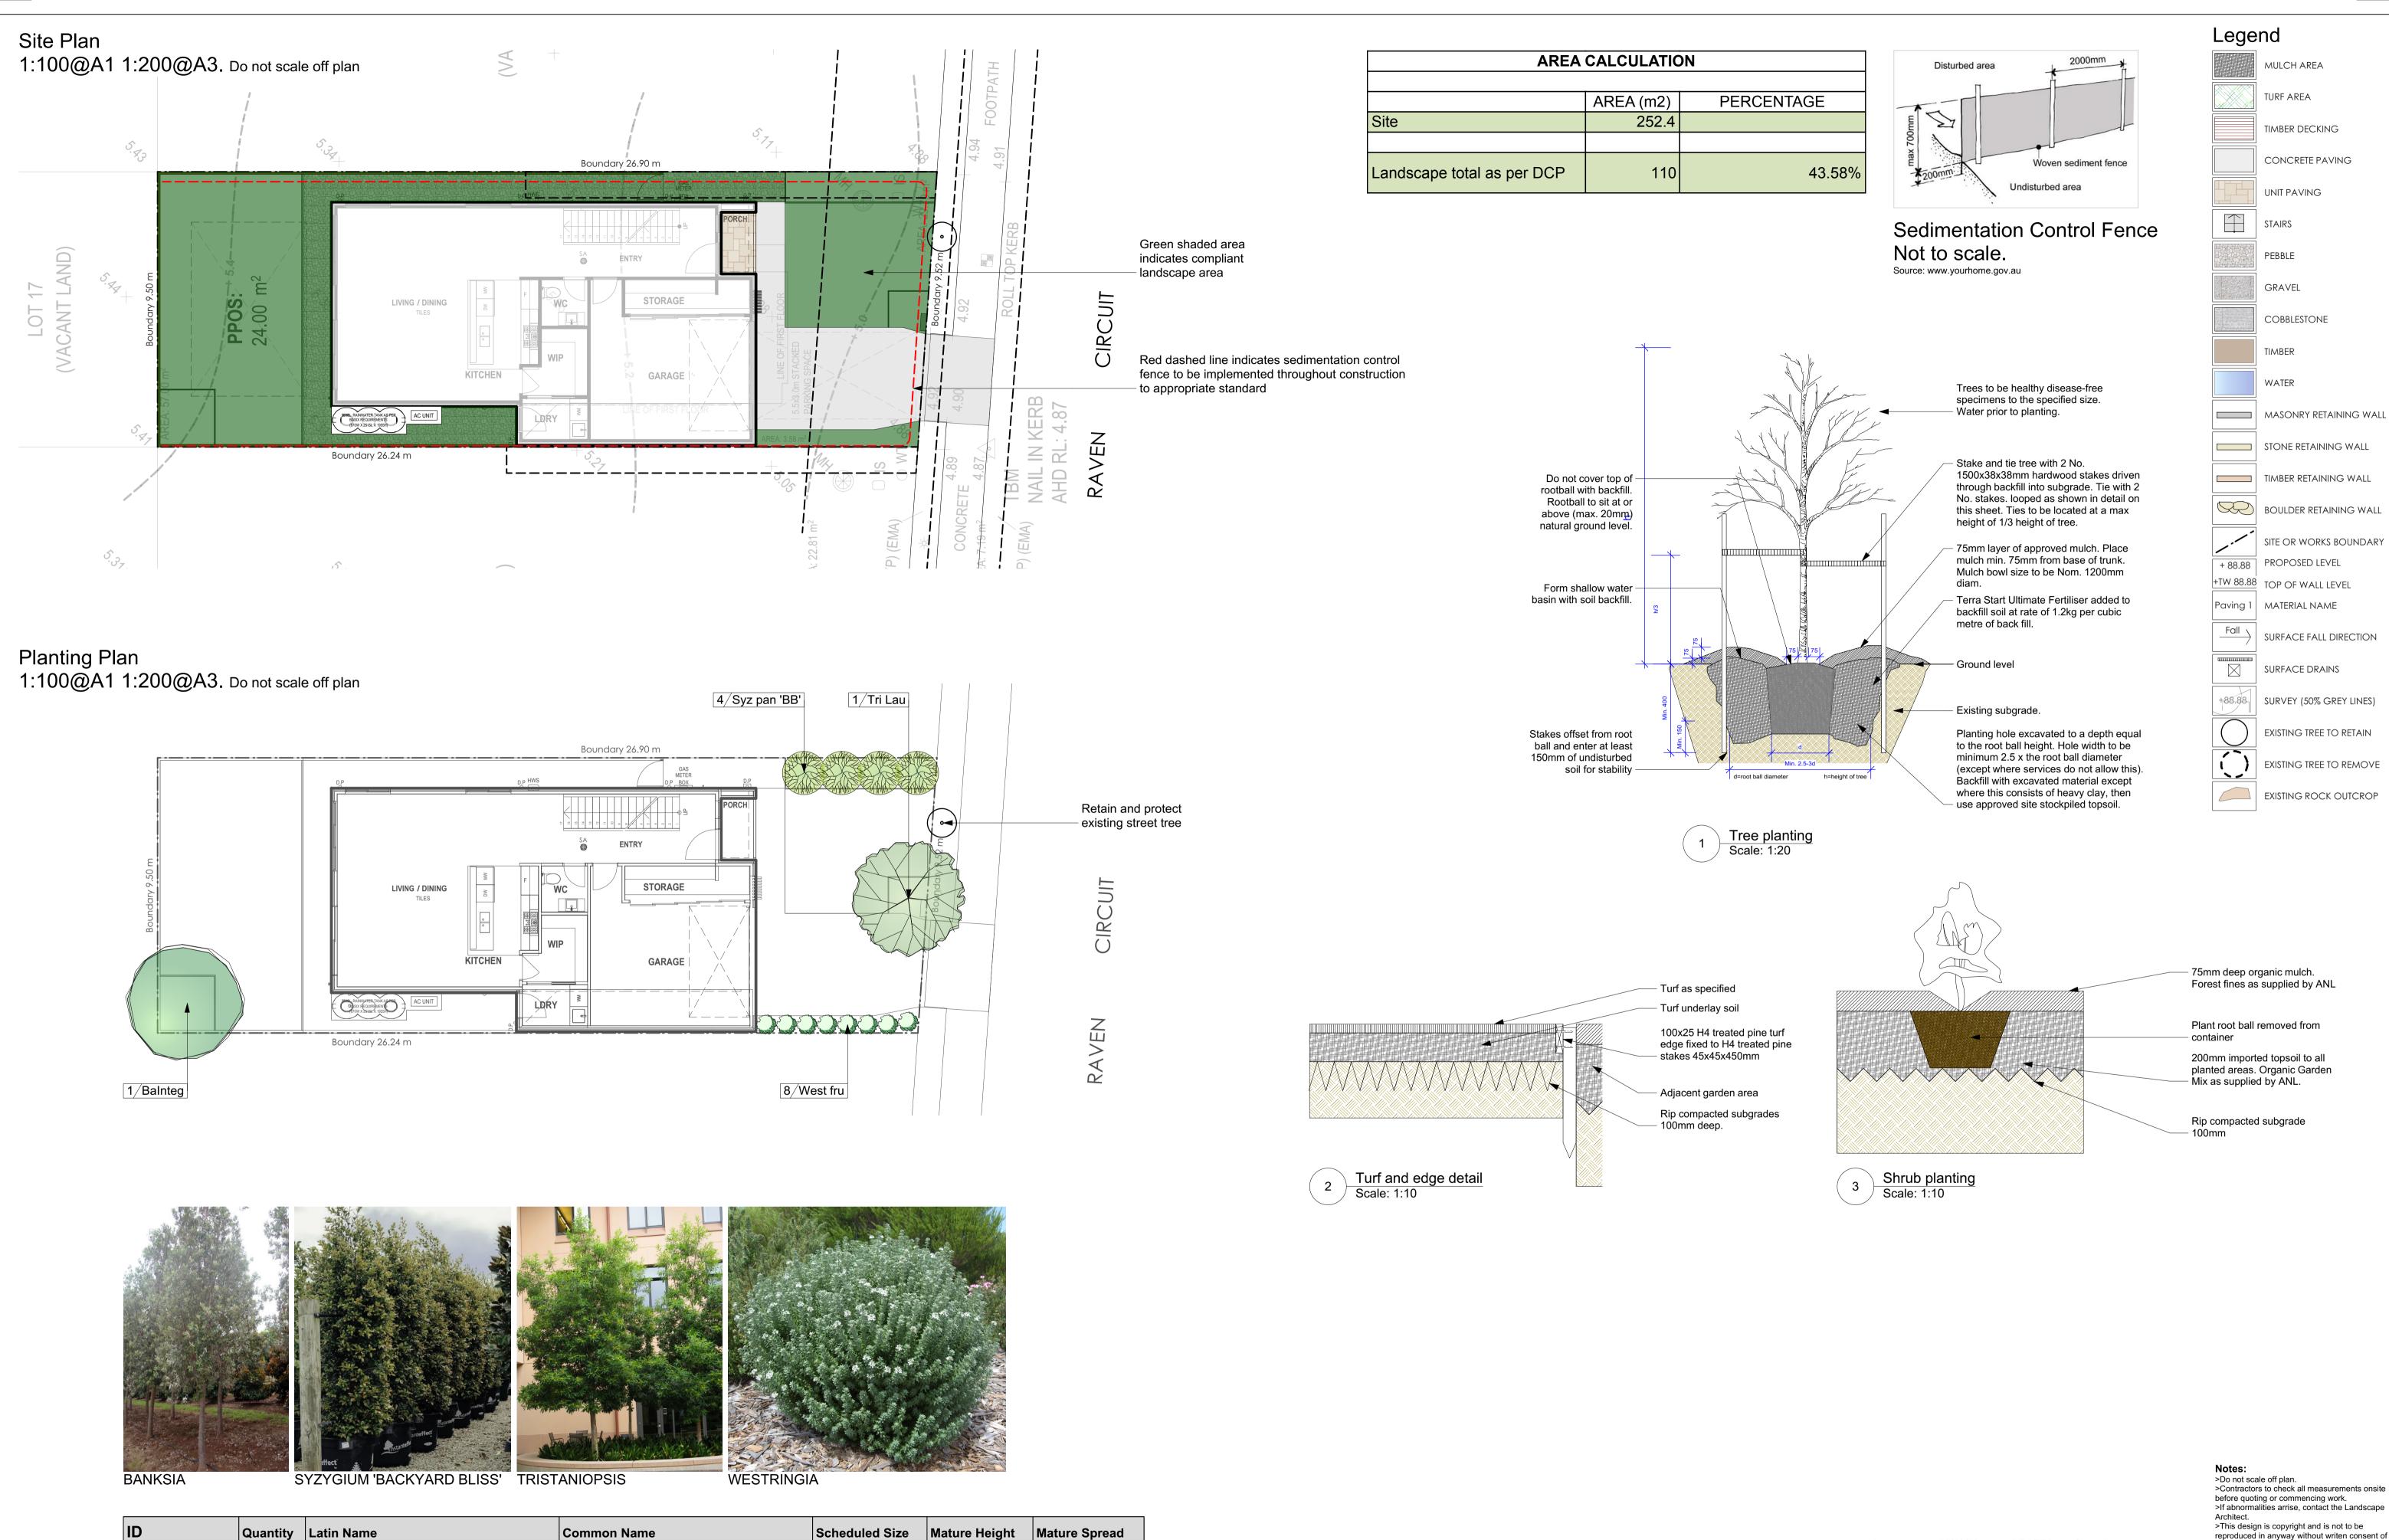

25lt

45lt

200mm

150mm

Coastal Banksia

Lillypilly 'Backyard Bliss'

Kanooka, Water Gum

Coastal Rosemary

1 Banksia integrifolia

8 Westringia fruticosa

4 Syzygium paniculatum 'Backyard Bliss'

1 Tristaniopsis laurina 'Luscious'

BaInteg

Tri Lau

West fru

Syz pan 'BB'

3.5 - 6m

6 - 10m

3.5 - 6m

0.9 - 1.2m

8 - 12m

5 - 10m

12 - 15m

0.9 - 1.5m