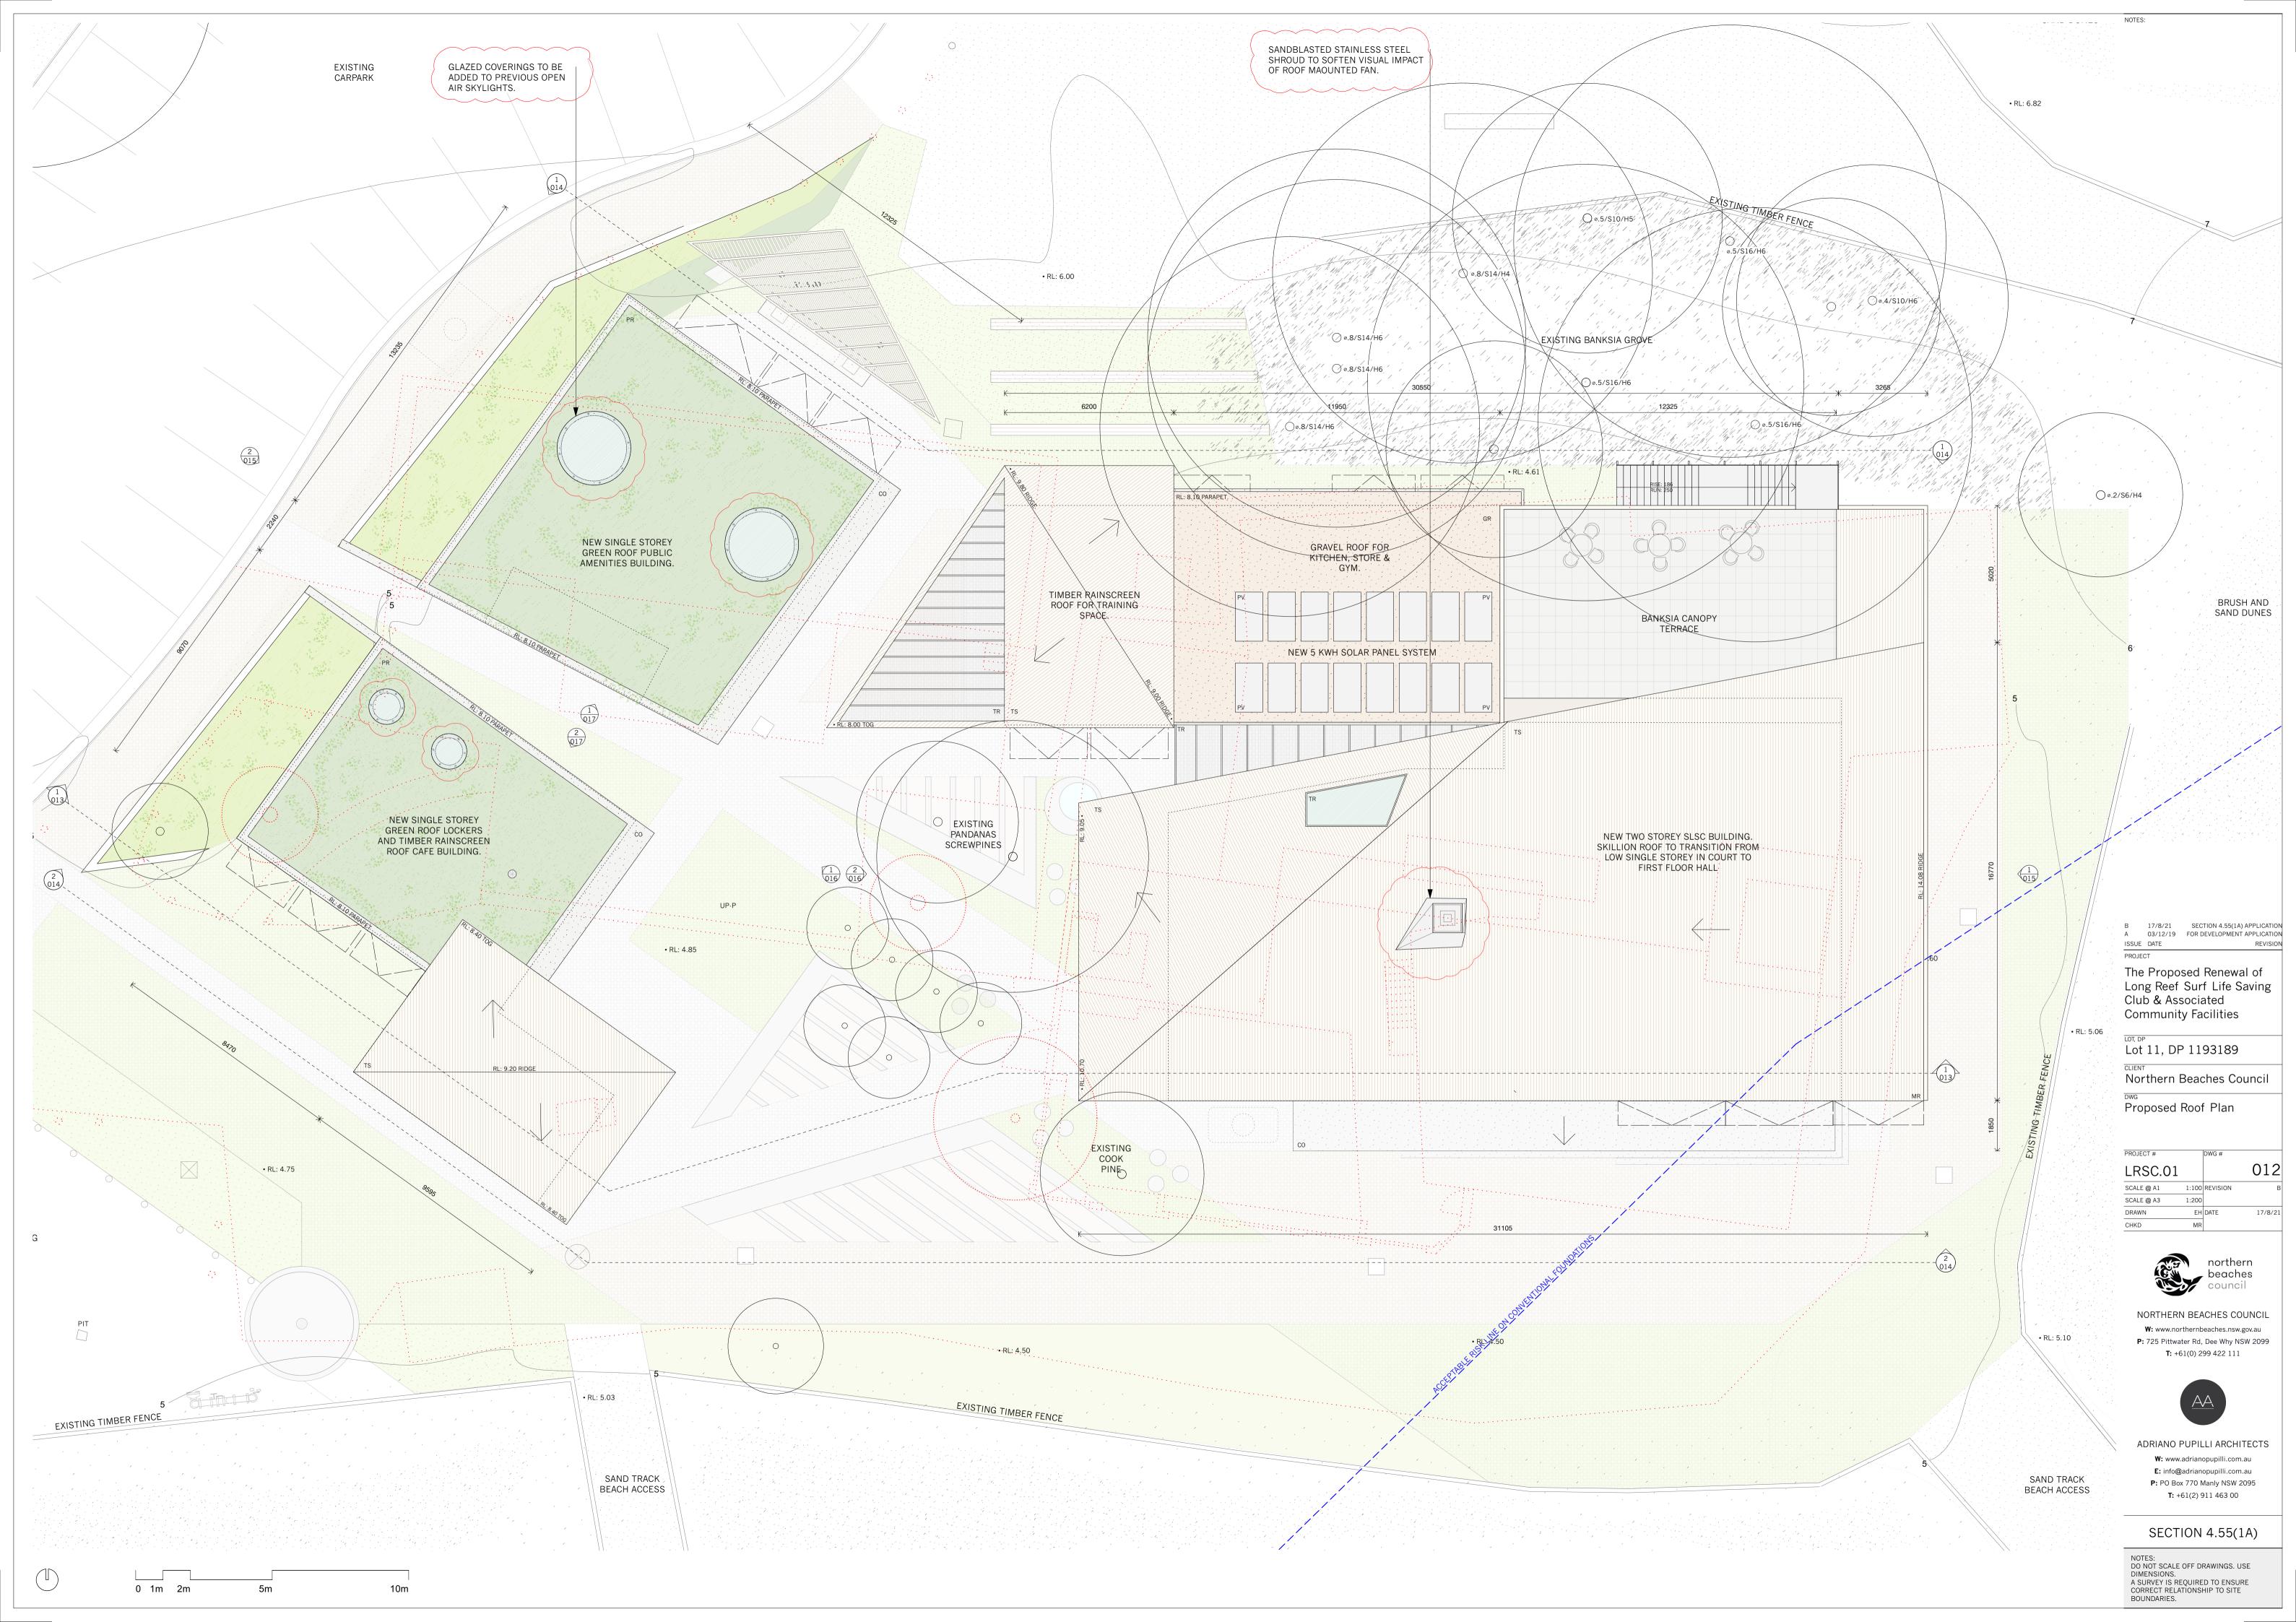

### SECTION 4.55(1A)

NOTES: DO NOT SCALE OFF DRAWINGS. USE DIMENSIONS. A SURVEY IS REQUIRED TO ENSURE CORRECT RELATIONSHIP TO SITE BOUNDARIES.

20m

LOT, DP Lot 11, DP 1193189 CLIENT

Northern Beaches Council

Site Plan

DWG

NOTES:

1 1

/

/

BRUSH AND

SAND DUNES

| PROJECT #  |       | DWG #    |         |
|------------|-------|----------|---------|
| LRSC.01    |       |          | 003     |
| SCALE @ A1 | 1:200 | REVISION | В       |
| SCALE @ A3 | 1:400 |          |         |
| DRAWN      | EH    | DATE     | 17/8/21 |
| СНКД       | MR    |          |         |