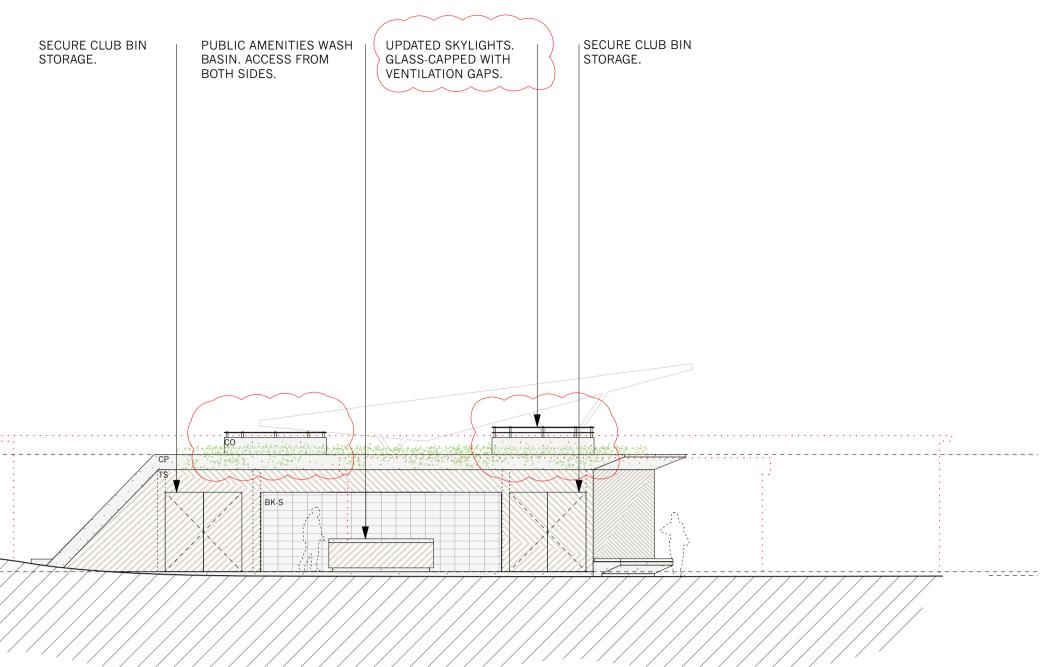

SECTION 4.55(1A)

NOTES: DO NOT SCALE OFF DRAWINGS. USE DIMENSIONS. A SURVEY IS REQUIRED TO ENSURE CORRECT RELATIONSHIP TO SITE BOUNDARIES.

1 PROPOSED SOUTH AMENITIES ELEVATION 1:100 @ A1

| •                                                                               |                             | Renewa   |                 |
|---------------------------------------------------------------------------------|-----------------------------|----------|-----------------|
| Long Reef Surf Life Saving<br>Club & Associated                                 |                             |          |                 |
|                                                                                 |                             |          |                 |
| Communi                                                                         | ity Fa                      | cilities |                 |
|                                                                                 |                             |          |                 |
| LOT, DP                                                                         | D 1 1                       | 00100    |                 |
| Lot 11, D                                                                       | P I I                       | 93189    |                 |
| CLIENT                                                                          |                             |          |                 |
| Northern                                                                        | Bead                        | ches Co  | uncil           |
|                                                                                 |                             |          |                 |
| DWG                                                                             | Flow                        | otiona   | .               |
| Proposed Elevations                                                             |                             |          |                 |
|                                                                                 |                             |          | •               |
| Amenities                                                                       |                             |          | •               |
|                                                                                 |                             |          | •               |
| Amenities                                                                       |                             |          | •               |
| Amenities<br>North                                                              | s Sou                       | th & Ca  | afe             |
| Amenities<br>North                                                              | s Sou                       | th & Ca  | •               |
| Amenities<br>North                                                              | s Sou                       | th & Ca  | afe             |
| Amenities<br>North<br>PROJECT #<br>LRSC.01                                      | s Sou                       | th & Ca  | ofe<br>017      |
| Amenities<br>North<br>PROJECT #<br>LRSC.01<br>SCALE @ A1                        | s Sou<br>1:100<br>1:200     | th & Ca  | ofe<br>017      |
| Amenities<br>North<br>PROJECT #<br>LRSC.01<br>SCALE @ A1<br>SCALE @ A3          | s Sou<br>1:100<br>1:200     | th & Ca  | аfe<br>017<br>в |
| Amenities<br>North<br>PROJECT #<br>LRSC.01<br>SCALE @ A1<br>SCALE @ A3<br>DRAWN | SOU<br>1:100<br>1:200<br>EH | th & Ca  | аfe<br>017<br>в |