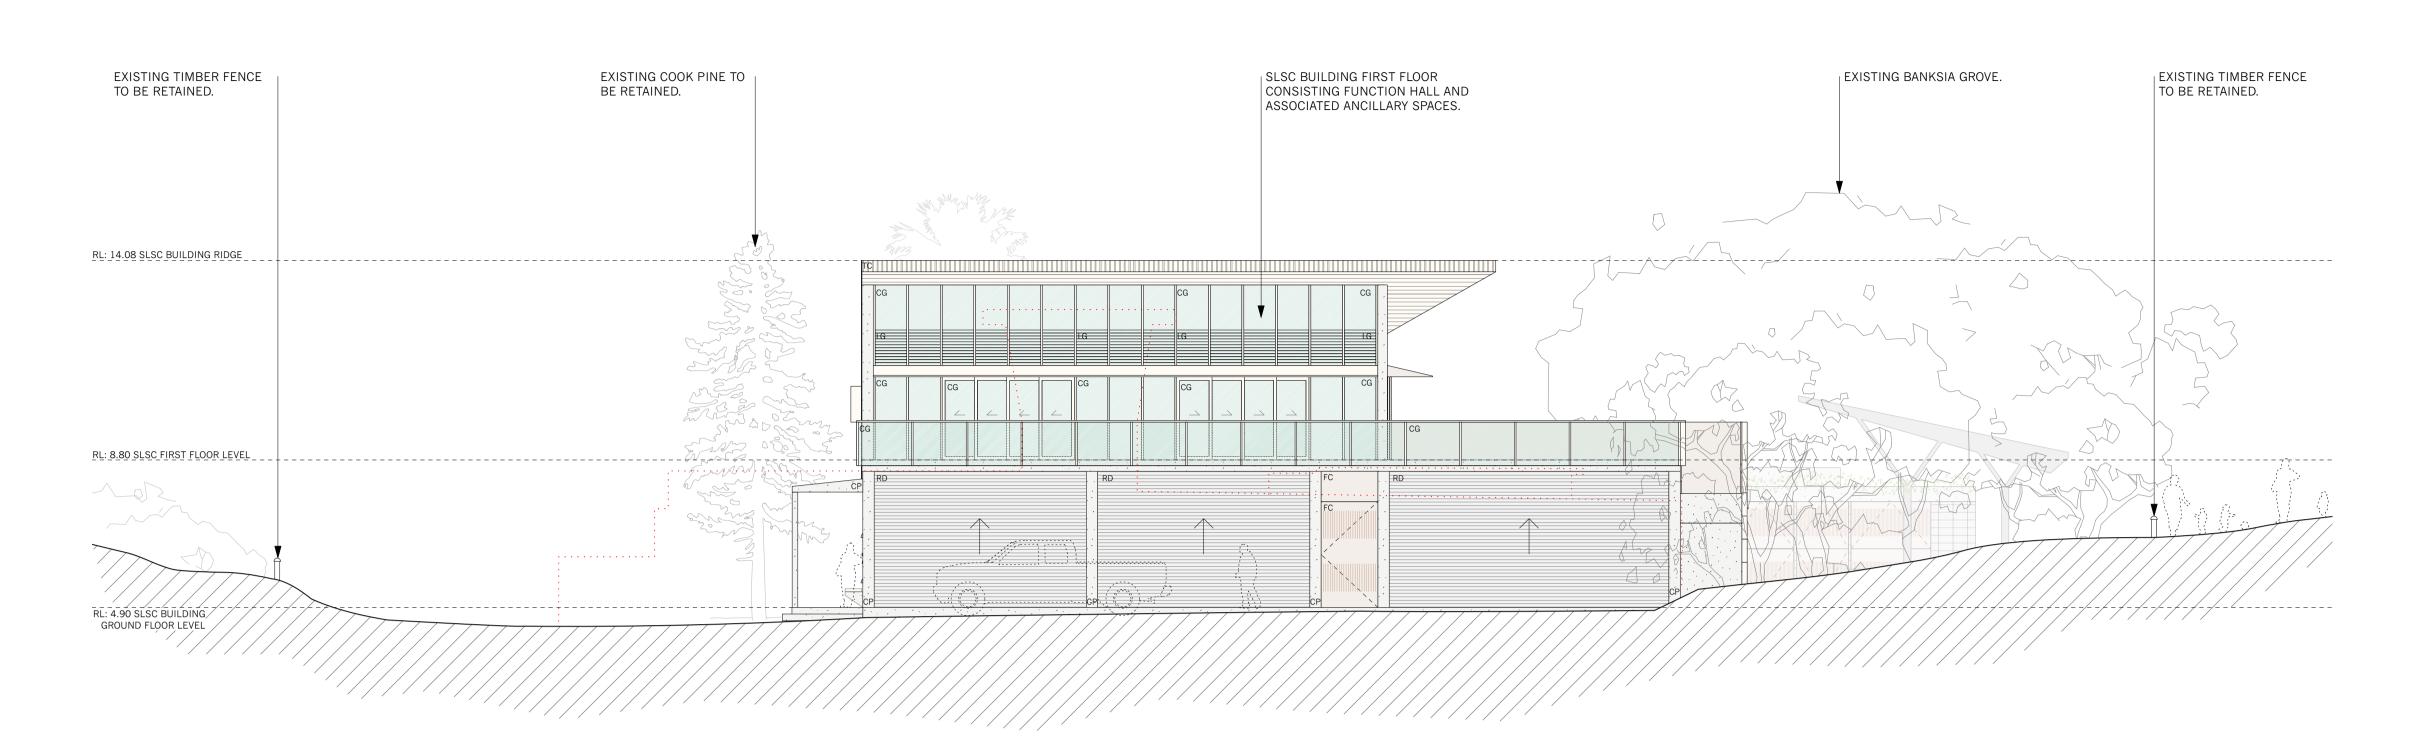

# B 17/8/21 SECTION 4.55(1A) APPLICATION A 03/12/19 FOR DEVELOPMENT APPLICATION ISSUE DATE REVISION PROJECT

RL: 4.90 SLSC BUILDING GROUND FLOOR LEVEL Club & Associated Community Facilities

> LOT, DP Lot 11, DP 1193189

CLIENT Northern Beaches Council

DWG Proposed Section

| PROJECT #  |       | DWG #    |         |
|------------|-------|----------|---------|
| LRSC.01    |       |          | 013     |
| SCALE @ A1 | 1:100 | REVISION | В       |
| SCALE @ A3 | 1:200 |          |         |
| DRAWN      | EH    | DATE     | 17/8/21 |
| СНКД       | MR    |          |         |

SECTION 4.55(1A)

NOTES: DO NOT SCALE OFF DRAWINGS. USE DIMENSIONS. A SURVEY IS REQUIRED TO ENSURE CORRECT RELATIONSHIP TO SITE BOUNDARIES.

\_\_\_\_\_RL: 8.10 GREEN ROOF LEVEL

ISSUE DATE PROJECT The Proposed Renewal of Long Reef Surf Life Saving Club & Associated Community Facilities LOT, DP Lot 11, DP 1193189 CLIENT Northern Beaches Council Proposed Elevations | East & West PROJECT # DWG #