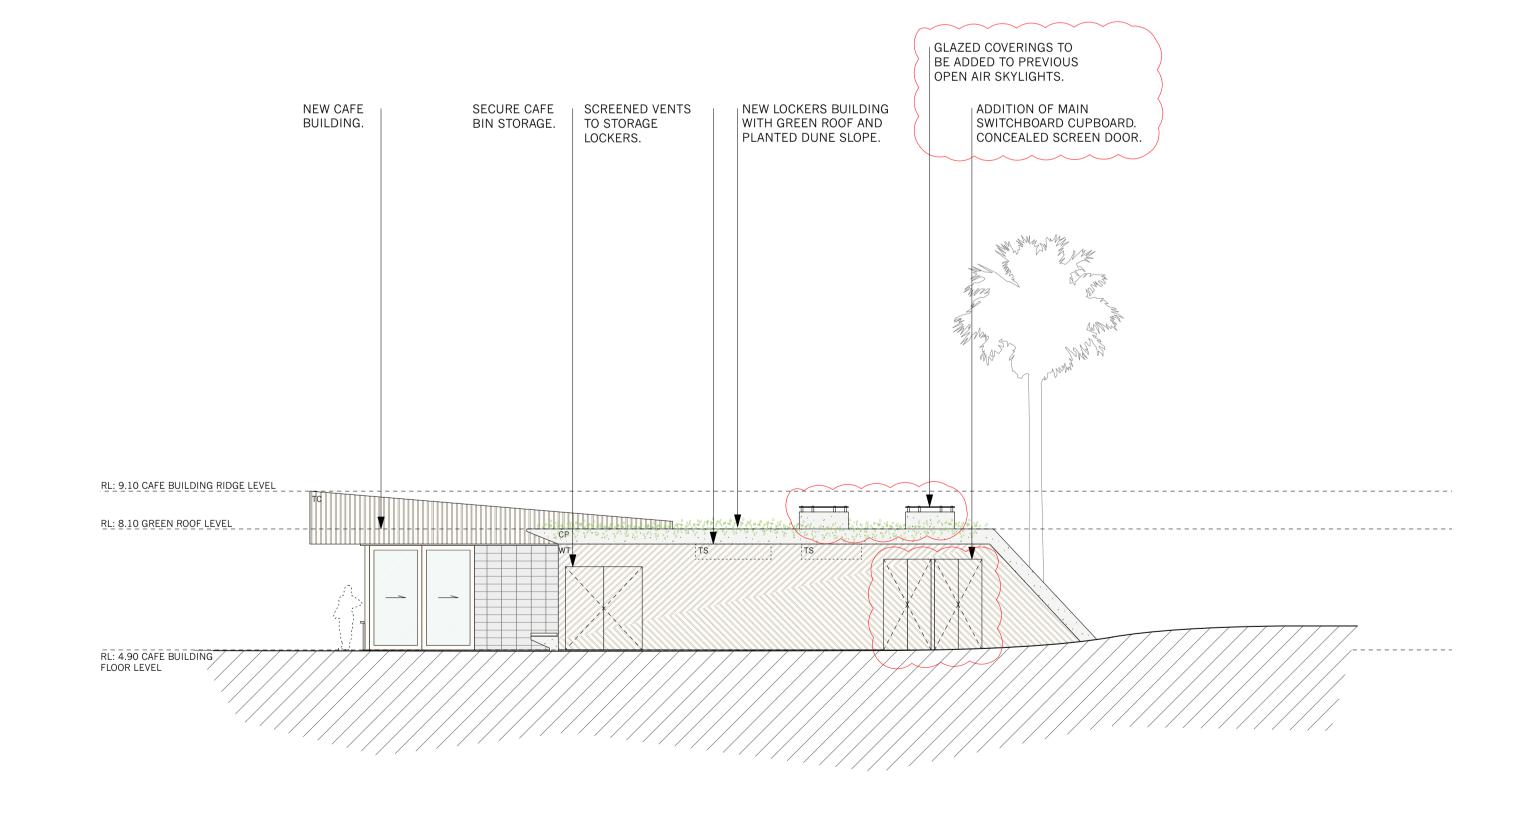

SECTION 4.55(1A)

NOTES: DO NOT SCALE OFF DRAWINGS. USE DIMENSIONS. A SURVEY IS REQUIRED TO ENSURE CORRECT RELATIONSHIP TO SITE BOUNDARIES.

1 PROPOSED SOUTH AMENITIES ELEVATION 1:100 @ A1

| •                                                                               |                             | Renewa   |                 |
|---------------------------------------------------------------------------------|-----------------------------|----------|-----------------|
| Long Reef Surf Life Saving<br>Club & Associated                                 |                             |          |                 |
|                                                                                 |                             |          |                 |
| Communi                                                                         | ity Fa                      | cilities |                 |
|                                                                                 |                             |          |                 |
| LOT, DP                                                                         | D 1 1                       | 00100    |                 |
| Lot 11, D                                                                       | P I I                       | 93189    |                 |
| CLIENT                                                                          |                             |          |                 |
| Northern                                                                        | Bead                        | ches Co  | uncil           |
|                                                                                 |                             |          |                 |
| DWG                                                                             | Flow                        | otiona   | .               |
| Proposed Elevations                                                             |                             |          |                 |
|                                                                                 |                             |          | •               |
| Amenities                                                                       |                             |          | •               |
|                                                                                 |                             |          | •               |
| Amenities                                                                       |                             |          | •               |
| Amenities<br>North                                                              | s Sou                       | th & Ca  | afe             |
| Amenities<br>North                                                              | s Sou                       | th & Ca  | •               |
| Amenities<br>North                                                              | s Sou                       | th & Ca  | afe             |
| Amenities<br>North<br>PROJECT #<br>LRSC.01                                      | s Sou                       | th & Ca  | ofe<br>017      |
| Amenities<br>North<br>PROJECT #<br>LRSC.01<br>SCALE @ A1                        | s Sou<br>1:100<br>1:200     | th & Ca  | ofe<br>017      |
| Amenities<br>North<br>PROJECT #<br>LRSC.01<br>SCALE @ A1<br>SCALE @ A3          | s Sou<br>1:100<br>1:200     | th & Ca  | аfe<br>017<br>в |
| Amenities<br>North<br>PROJECT #<br>LRSC.01<br>SCALE @ A1<br>SCALE @ A3<br>DRAWN | SOU<br>1:100<br>1:200<br>EH | th & Ca  | аfe<br>017<br>в |