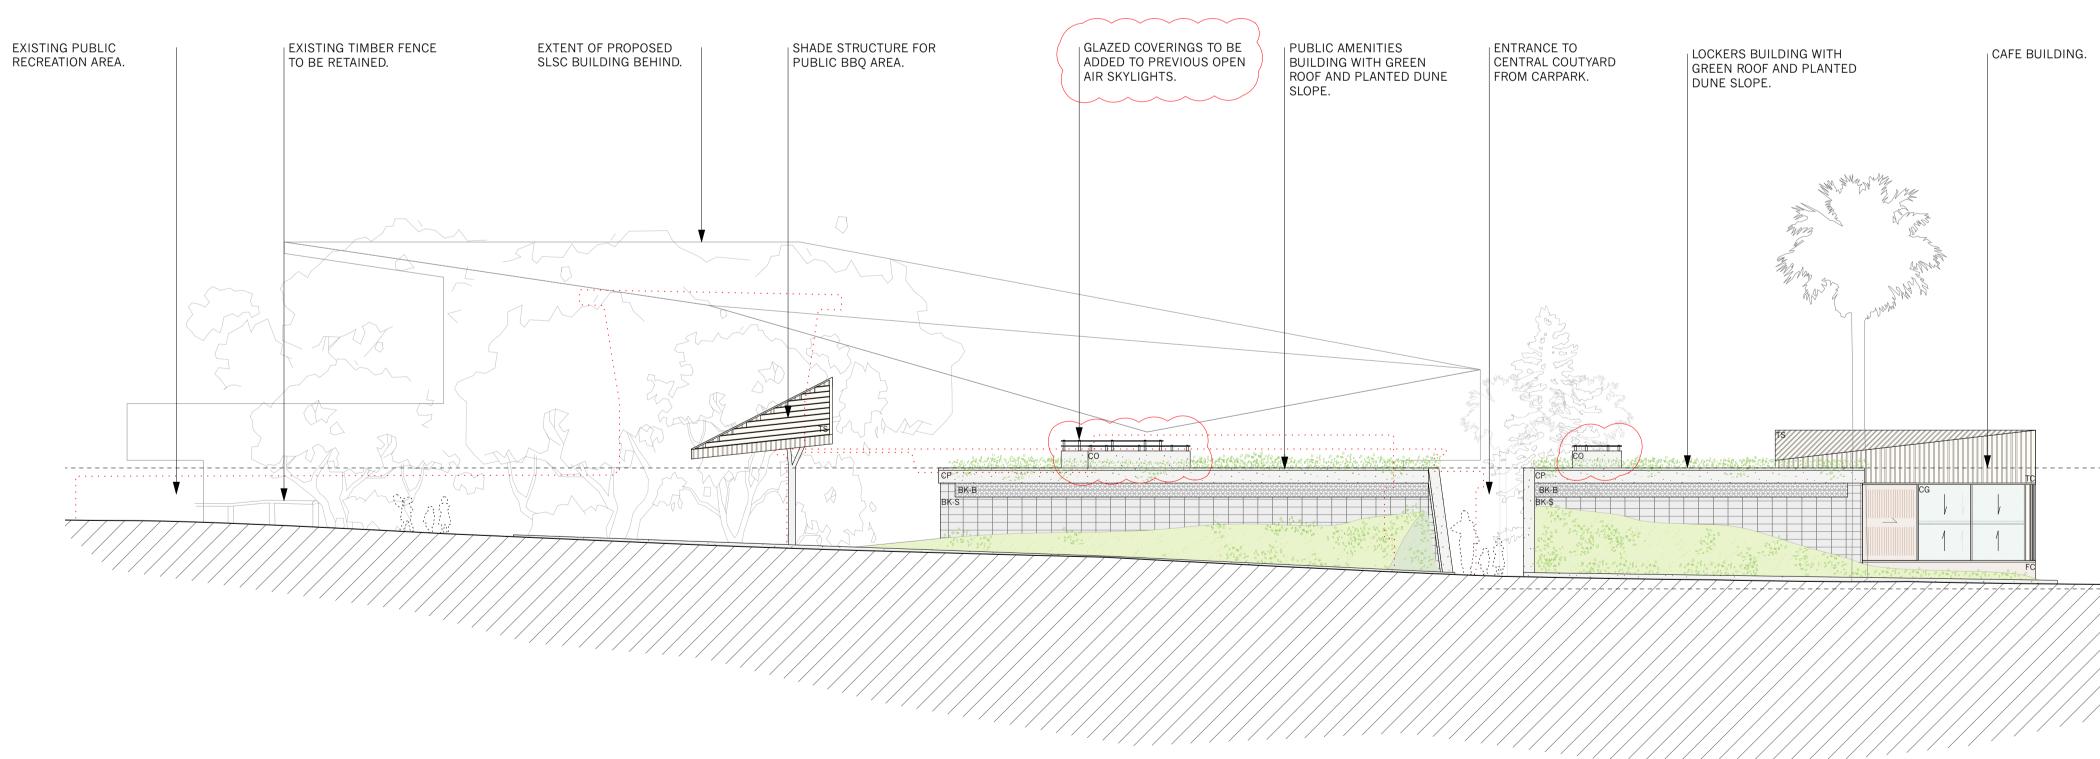

#### SECTION 4.55(1A)

NOTES: DO NOT SCALE OFF DRAWINGS. USE DIMENSIONS. A SURVEY IS REQUIRED TO ENSURE CORRECT RELATIONSHIP TO SITE BOUNDARIES.

 $\sim$ RL: 4.90 SLSC BUILDING GROUND FLOOR LEVEL

— EXISTING DUNES.

– EXISTING TIMBER FENCE TO BE RETAINED.

# B 17/8/21 SECTION 4.55(1A) APPLICATION A 03/12/19 FOR DEVELOPMENT APPLICATION ISSUE DATE REVISION PROJECT The Proposed Renewal of

Long Reef Surf Life Saving Club & Associated **Community Facilities** 

LOT, DP Lot 11, DP 1193189

CLIENT Northern Beaches Council

Proposed Elevations | Courtyard East & West

| PROJECT #  |       | DWG #    |         |
|------------|-------|----------|---------|
| LRSC.01    |       |          | 016     |
| SCALE @ A1 | 1:100 | REVISION | В       |
| SCALE @ A3 | 1:200 |          |         |
| DRAWN      | EH    | DATE     | 17/8/21 |
| СНКД       | MR    | ]        |         |