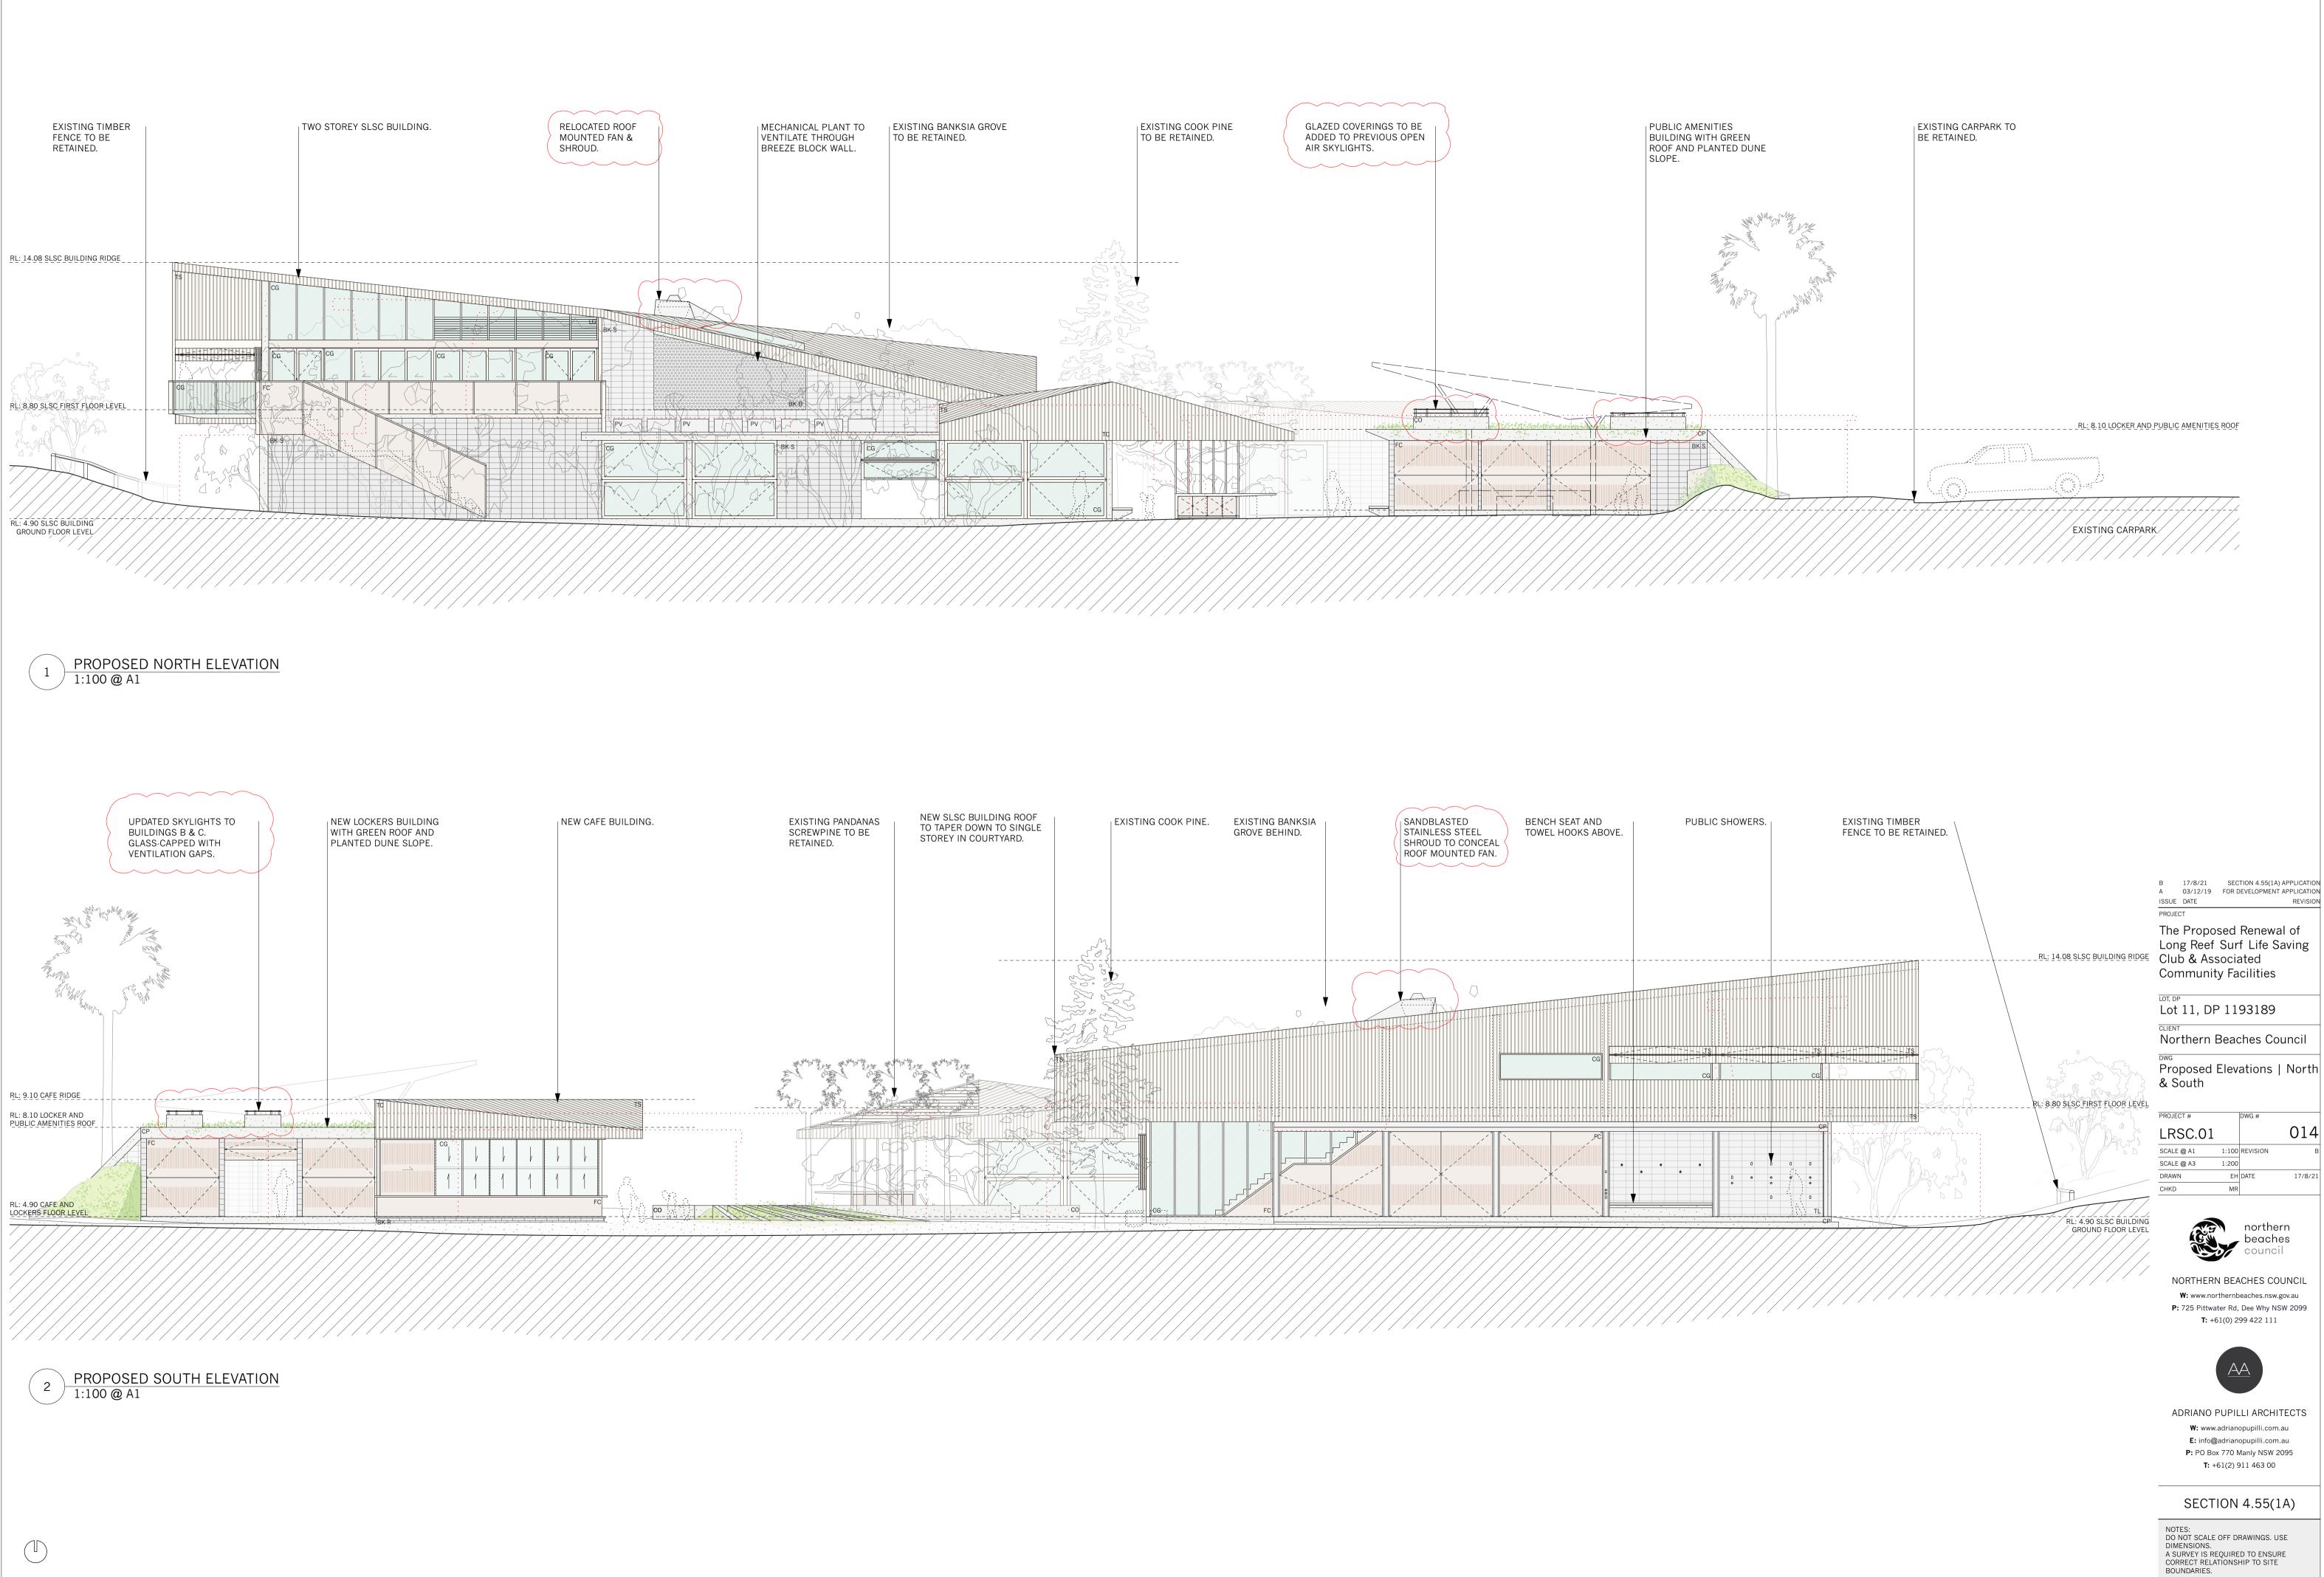

SECTION 4.55(1A)

NOTES: DO NOT SCALE OFF DRAWINGS. USE DIMENSIONS. A SURVEY IS REQUIRED TO ENSURE CORRECT RELATIONSHIP TO SITE BOUNDARIES.

\_\_\_\_\_RL: 8.10 GREEN ROOF LEVEL

ISSUE DATE PROJECT The Proposed Renewal of Long Reef Surf Life Saving Club & Associated Community Facilities LOT, DP Lot 11, DP 1193189 CLIENT Northern Beaches Council Proposed Elevations | East & West PROJECT # DWG #

B 17/8/21 SECTION 4.55(1A) APPLICATION A 03/12/19 FOR DEVELOPMENT APPLICATION

REVISION

| LRSC.01    |       |          | 015     |
|------------|-------|----------|---------|
| SCALE @ A1 | 1:100 | REVISION | В       |
| SCALE @ A3 | 1:200 |          |         |
| DRAWN      | EH    | DATE     | 17/8/21 |
| СНКД       | MR    |          |         |
|            |       |          |         |

NORTHERN BEACHES COUNCIL W: www.northernbeaches.nsw.gov.au P: 725 Pittwater Rd, Dee Why NSW 2099 **T:** +61(0) 299 422 111

ADRIANO PUPILLI ARCHITECTS W: www.adrianopupilli.com.au E: info@adrianopupilli.com.au P: PO Box 770 Manly NSW 2095