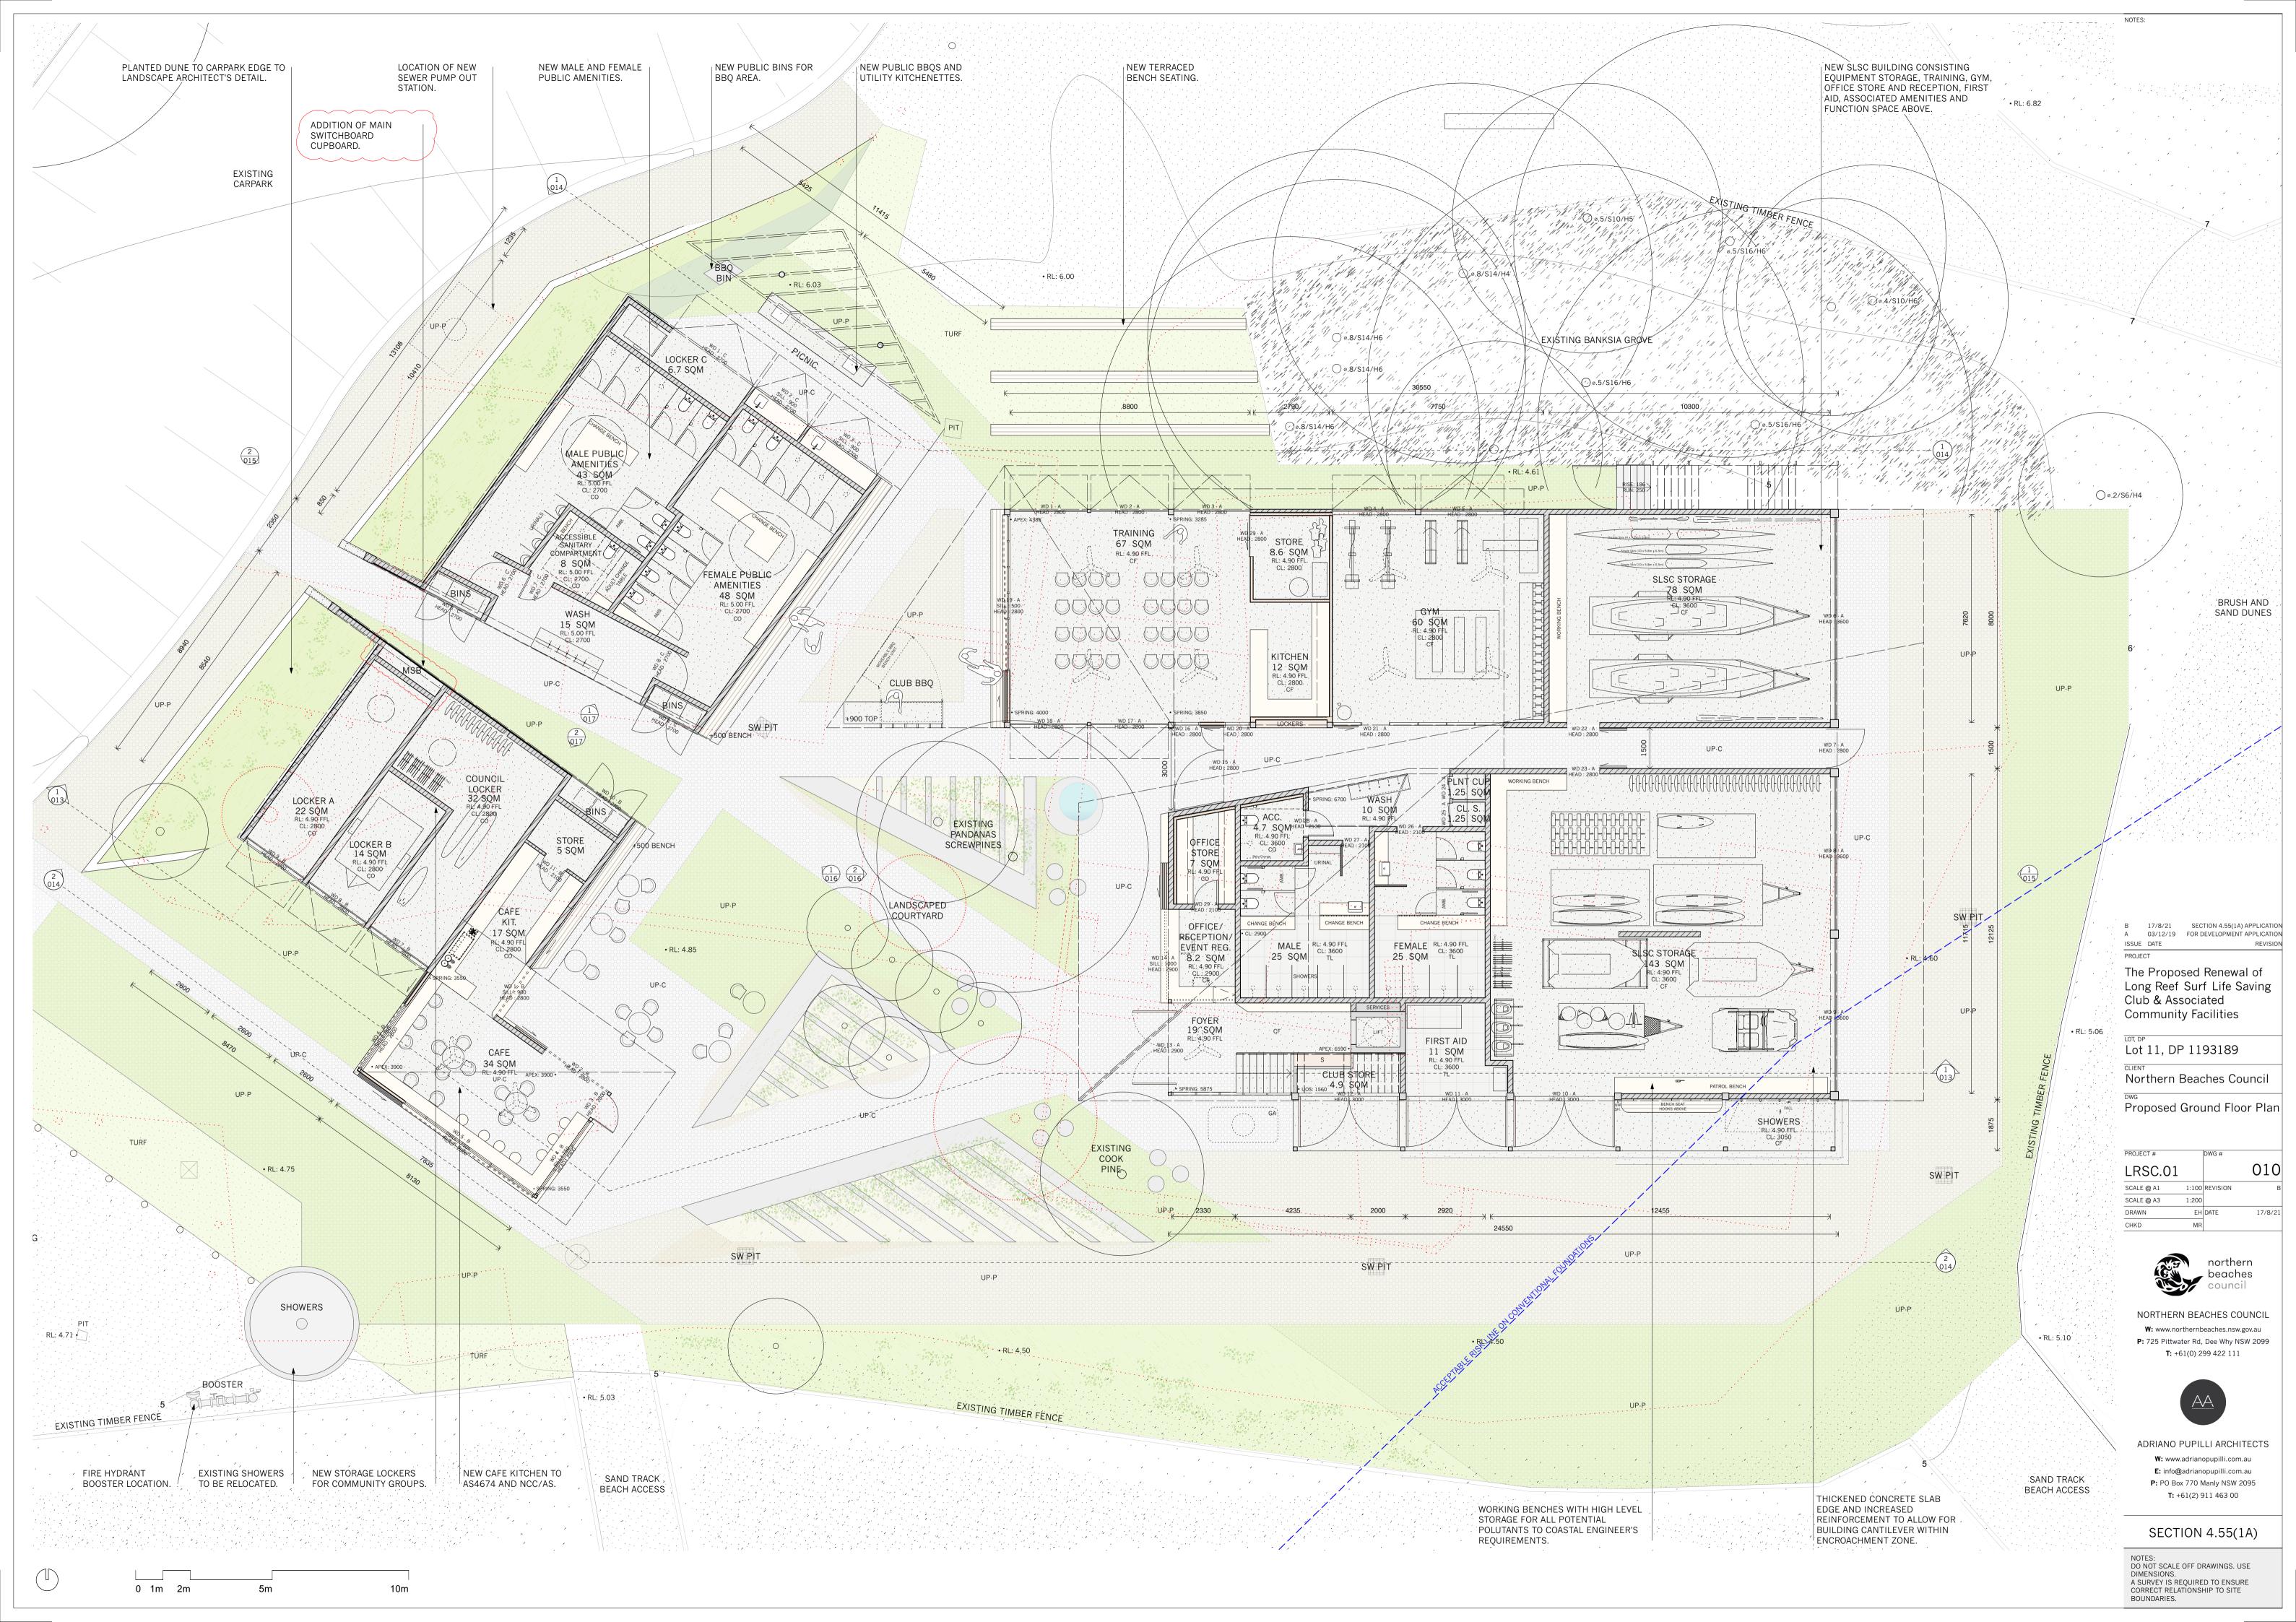

### SECTION 4.55(1A)

NOTES: DO NOT SCALE OFF DRAWINGS. USE DIMENSIONS. A SURVEY IS REQUIRED TO ENSURE CORRECT RELATIONSHIP TO SITE BOUNDARIES.

20m

LOT, DP Lot 11, DP 1193189 CLIENT

Northern Beaches Council

Site Plan

DWG

NOTES:

1 1

/

/

BRUSH AND

SAND DUNES

# SECTION 4.55(1A)

NOTES: DO NOT SCALE OFF DRAWINGS. USE DIMENSIONS. A SURVEY IS REQUIRED TO ENSURE CORRECT RELATIONSHIP TO SITE BOUNDARIES.