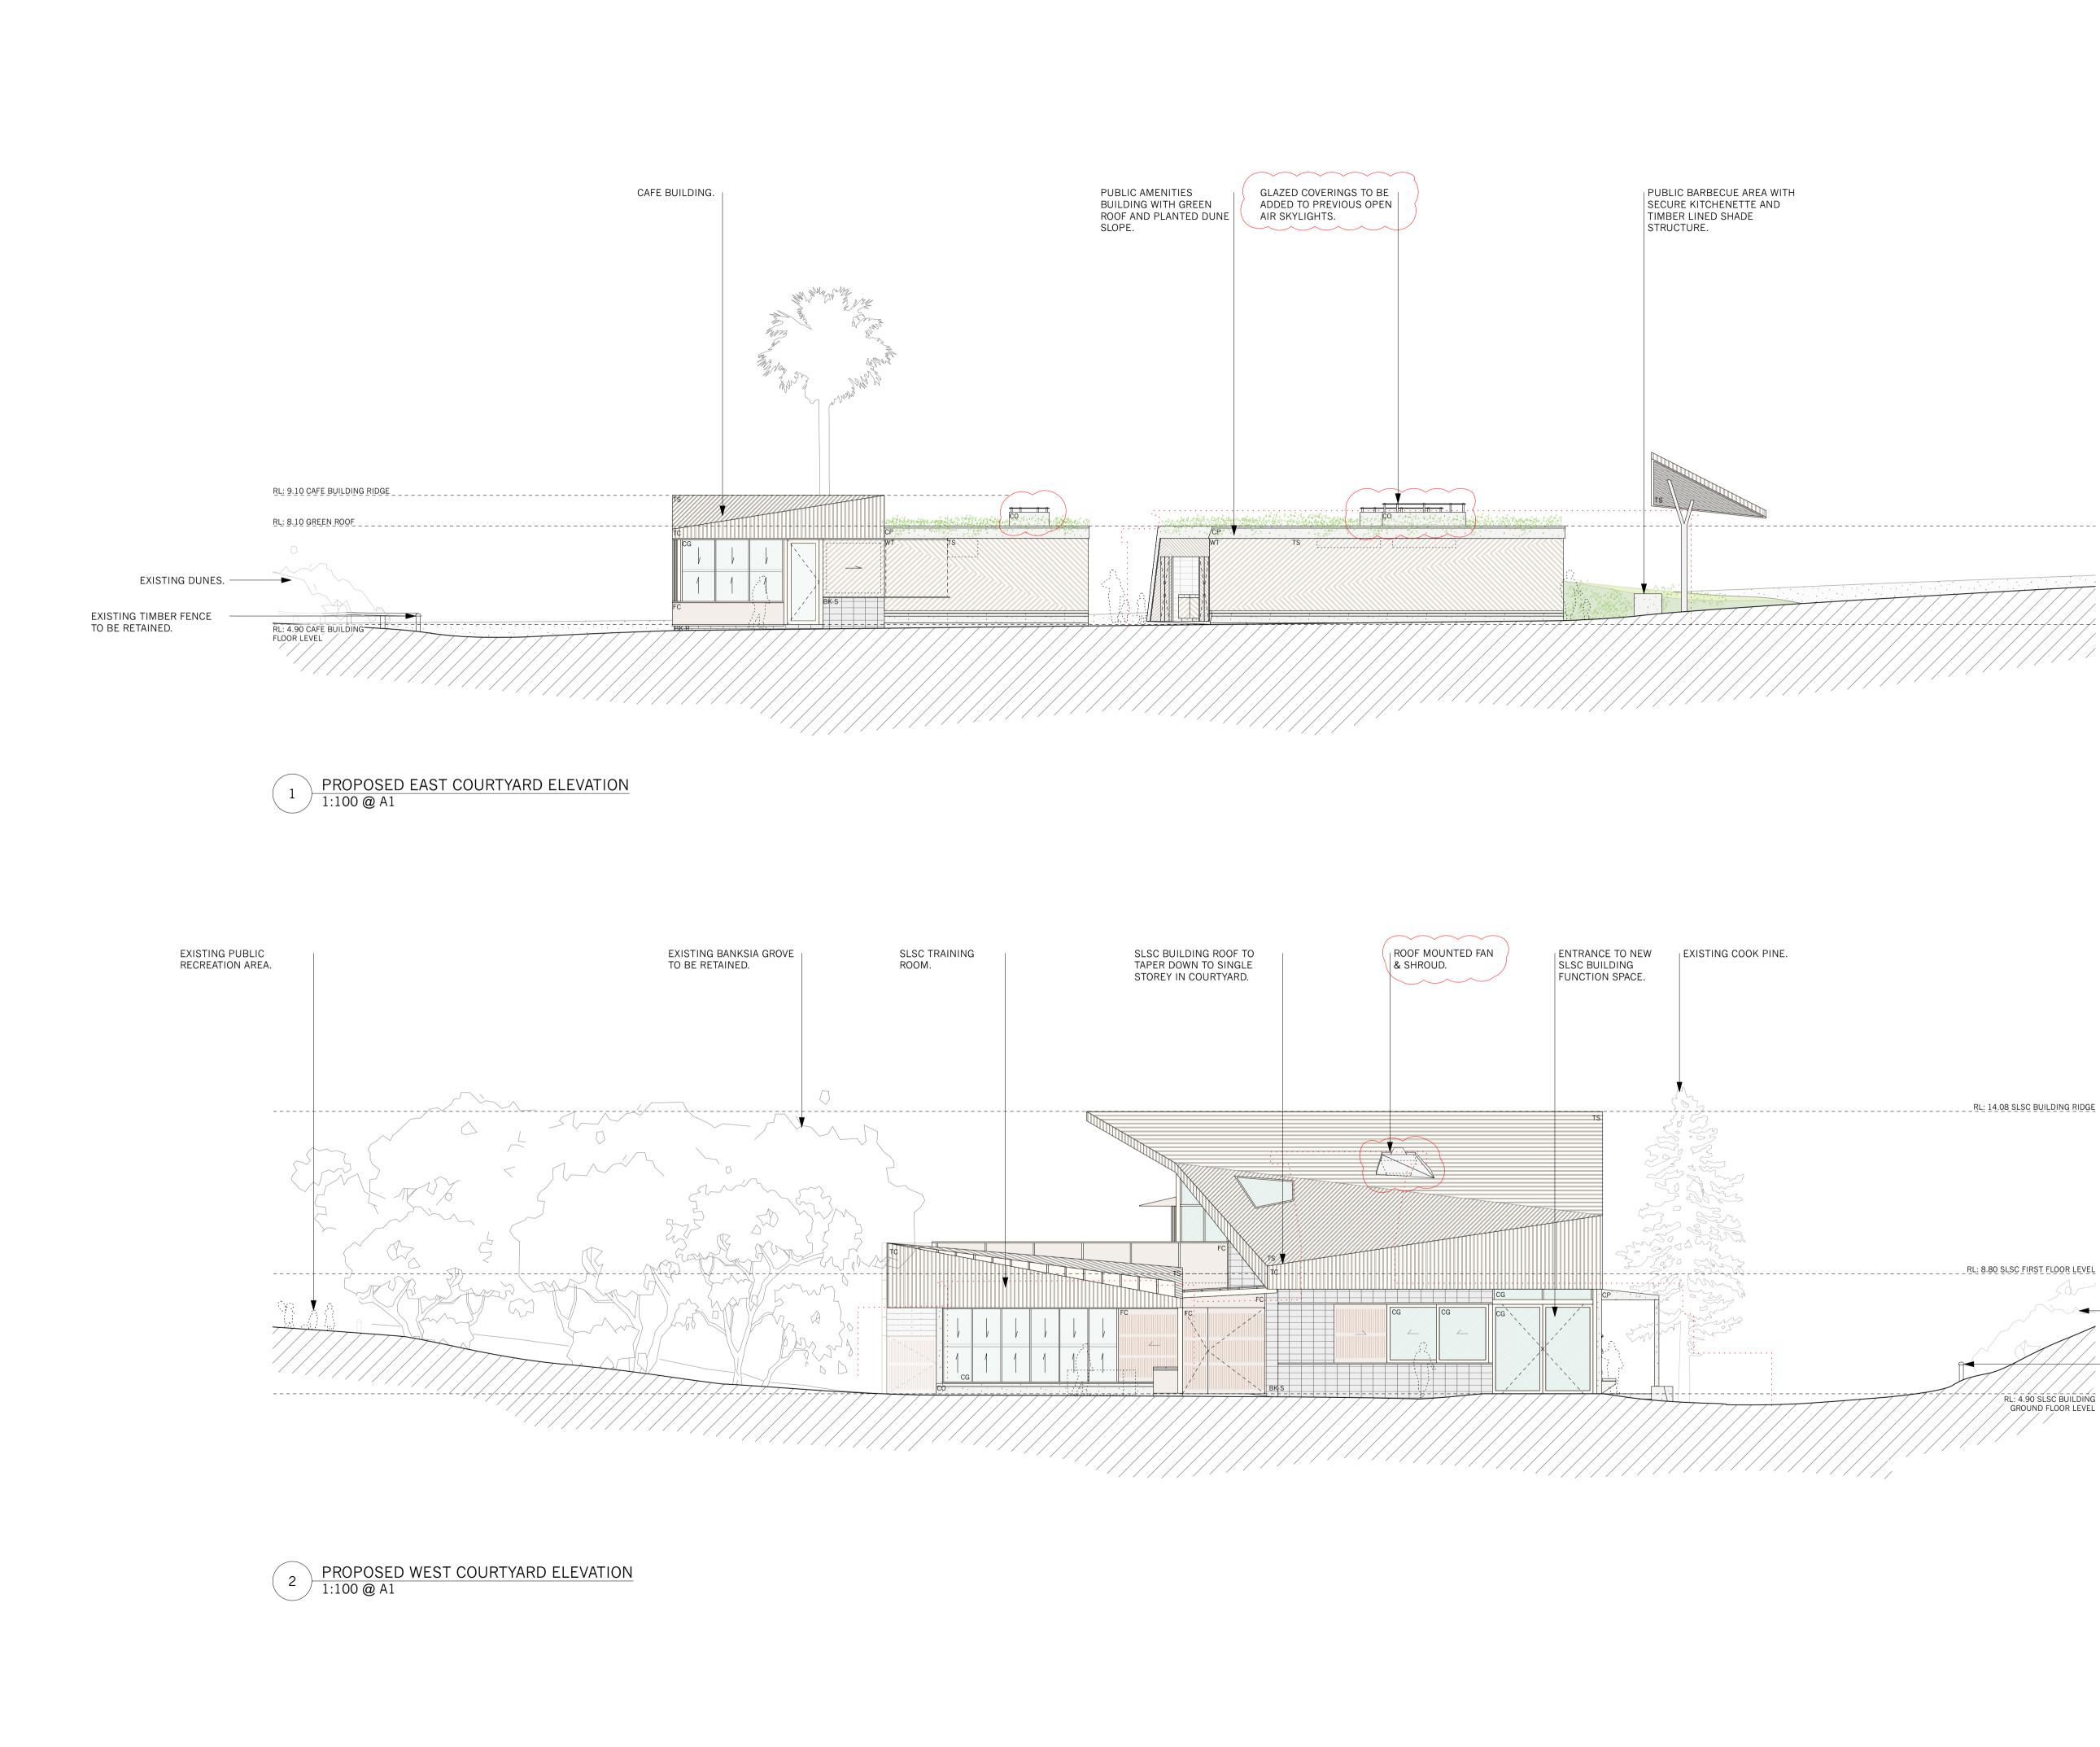

SECTION 4.55(1A)

NOTES: DO NOT SCALE OFF DRAWINGS. USE DIMENSIONS. A SURVEY IS REQUIRED TO ENSURE CORRECT RELATIONSHIP TO SITE BOUNDARIES.

\_\_\_\_\_RL: 8.10 GREEN ROOF LEVEL

ISSUE DATE PROJECT The Proposed Renewal of Long Reef Surf Life Saving Club & Associated Community Facilities LOT, DP Lot 11, DP 1193189 CLIENT Northern Beaches Council Proposed Elevations | East & West PROJECT # DWG #

#### SECTION 4.55(1A)

NOTES: DO NOT SCALE OFF DRAWINGS. USE DIMENSIONS. A SURVEY IS REQUIRED TO ENSURE CORRECT RELATIONSHIP TO SITE BOUNDARIES.

 $\sim$ RL: 4.90 SLSC BUILDING GROUND FLOOR LEVEL

— EXISTING DUNES.

– EXISTING TIMBER FENCE TO BE RETAINED.

LOT, DP Lot 11, DP 1193189

CLIENT Northern Beaches Council

Proposed Elevations | Courtyard East & West

| PROJECT #  |       | DWG #    |         |
|------------|-------|----------|---------|
| LRSC.01    |       |          | 016     |
| SCALE @ A1 | 1:100 | REVISION | В       |
| SCALE @ A3 | 1:200 |          |         |
| DRAWN      | EH    | DATE     | 17/8/21 |
| СНКД       | MR    | ]        |         |