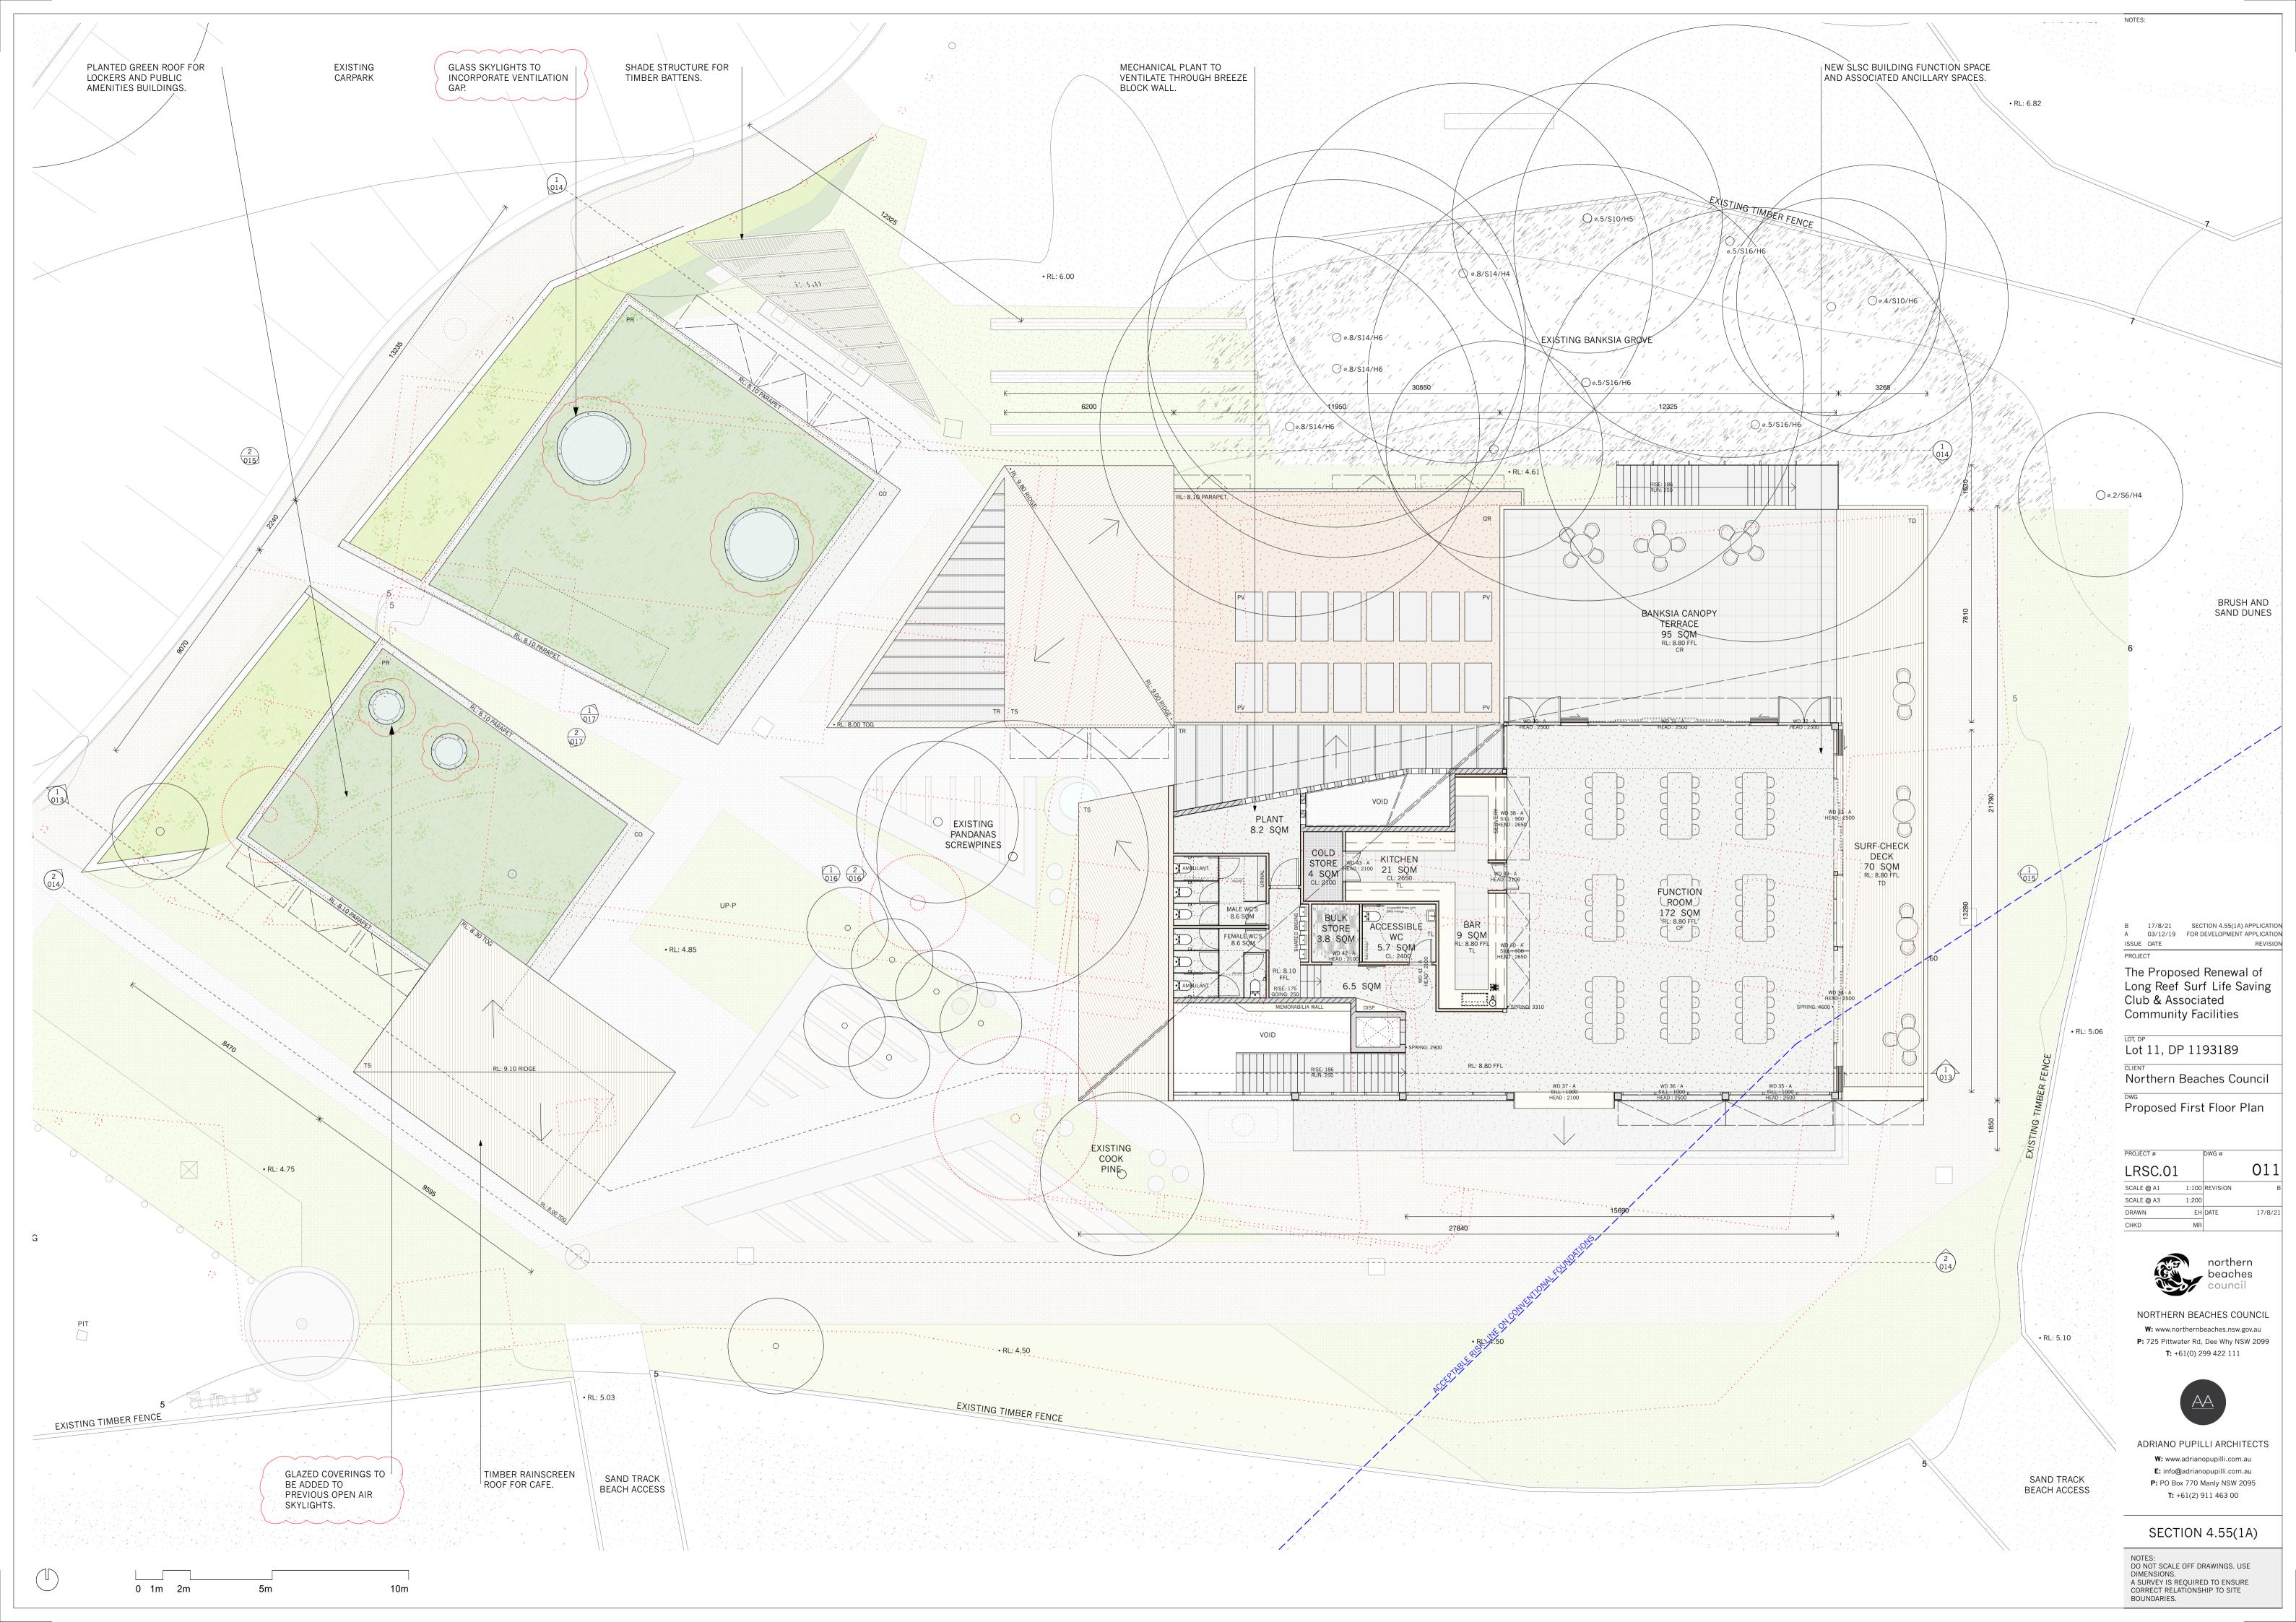

SECTION 4.55(1A)

NOTES: DO NOT SCALE OFF DRAWINGS. USE DIMENSIONS. A SURVEY IS REQUIRED TO ENSURE CORRECT RELATIONSHIP TO SITE BOUNDARIES.

\_\_\_\_\_RL: 8.10 GREEN ROOF LEVEL

ISSUE DATE PROJECT The Proposed Renewal of Long Reef Surf Life Saving Club & Associated Community Facilities LOT, DP Lot 11, DP 1193189 CLIENT Northern Beaches Council Proposed Elevations | East & West PROJECT # DWG #