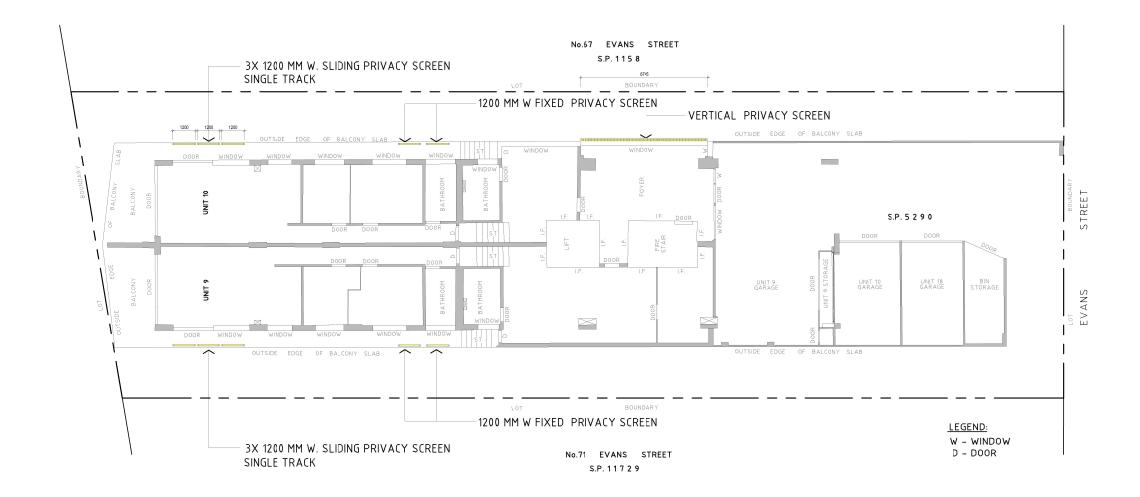

NSW

06.09.21 ISSUE

SITE DEVELOPMENT PLAN

T: (02) 9939 8810 CD 02 -DATE SEPT 2021 CAD FILE E:\\69 Evans Street, Frshwater\Drawings\2021.08i.09

GENERAL NOTES

1. CONTRACTORS MUST VERIFY ALL DIMENSONS ON SITE PRIOR TO THE COMMENCEMENT OF ANY WORK OR THE PREPARATION OF SHOP DRAWINGS.