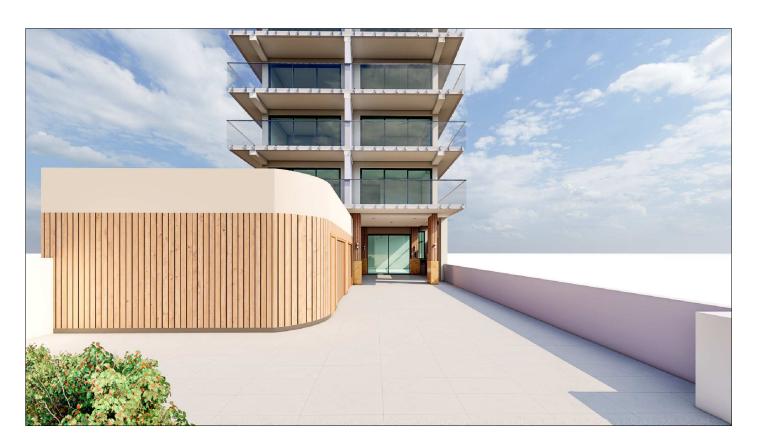

(02)

**Entry View** 01

(03)

**Entry View** 

"a" 14.12.21 "a" Vertical Screen over foyer /09.08.21 ISSUE

**ENTRY VIEW** 

69 Evans Street, Freshwater

NSW

#### 'Nominated Architect Stephen Fayle' DESIGN SUPPLIED BY: KH DESIGN GROUP

**Entry View** 

WOODHOUSE & DANKS IT ARCHITECTS ARCHITECTS ARCHITECTS ARCHITECTS ARX: 20 GO 691 1056 ARX: 2074 Suite 207 Level 2, 20 Dale Street, Brookvale NSW 2100 DWG. No. REV T: (02) 9939 8810 CD-47 a DATE AUG 2021