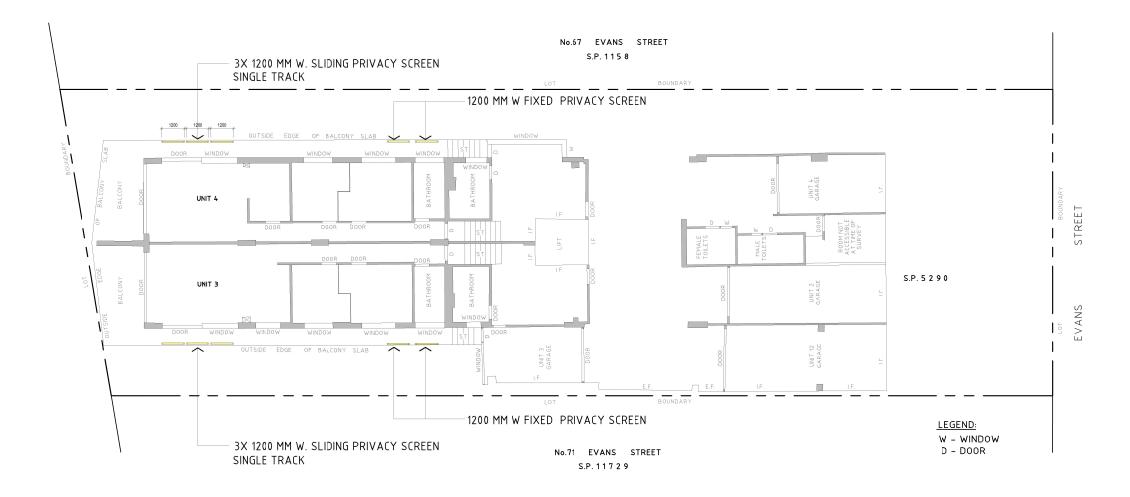

NSW

06.09.21 ISSUE

SITE DEVELOPMENT PLAN

T: (02) 9939 8810 CD 02 -DATE SEPT 2021 CAD FILE E:\\69 Evans Street, Frshwater\Drawings\2021.08i.09

GENERAL NOTES

1. CONTRACTORS MUST VERIFY ALL DIMENSONS ON SITE PRIOR TO THE COMMENCEMENT OF ANY WORK OR THE PREPARATION OF SHOP DRAWINGS.

2. FIGURED DIMENSIONS TO BE USED IN PREFERENCE TO SCALED DIMENSIONS.

Proposed Alteration 69 Evans Street, Freshwater NSW

LEVEL 1