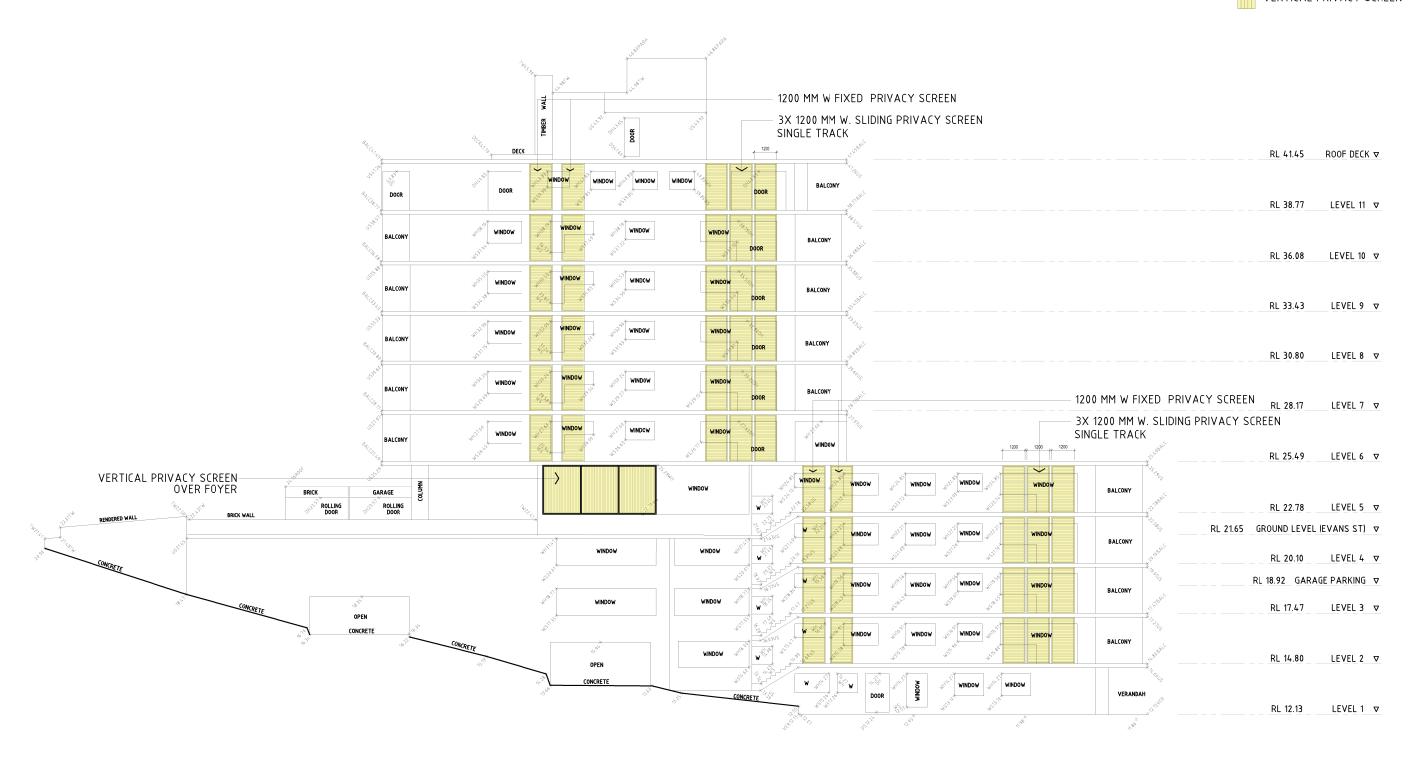

CAD FILE E:\\69 Evans Street, Freshvater\Drawings\2021.08.09

1:200 M

Proposed Alteration

69 Evans Street, Freshwater

NSW

ELEVATION OF WESTERN WALL

0 10 20 30 40 56 60 70 80 90 100 5 15 25 35 45 55 65 75 85 95

GENERAL NOTES

COMMENCEMENT OF ANY WORK OR THE PREPARATION OF SHOP DRAWINGS.

FIGURED DIMENSIONS TO BE USED IN PREFERENCE TO SCALED DIMENSIONS.

USE OF THESE DRAWINGS The design and details slown on these drawings are applicable to this project only and my not be reproduced in whole or in part or be used for any other project or purpose without the written permission of Woodhouse & Danks Pty. Ltd. with whon copyright resides.

"a" 14.12.21 "a" Vertical privacy screen over foyer 06.09.21 ISSUE DWN. CHK. No. DATE REVISION OR ISSUE

**ELEVATION WESTERN WALL** 

Proposed Alteration

69 Evans Street, Freshwater

NSW

WOODHOUSE & DANKS FT TO ARCHITECTS ARCHITECT

Suite 207 Level 2, 20 Dale Street, Brookvale NSW 2100 DWG. No. REV T: (02) 9939 8810 CD 21 a

SCALE DATE DEC 2021 DRAWN CAD FILE E:\\69 Evans Street, Frehwater\Drawings\2021.08i.09

VERTICAL PRIVACY SCREEN