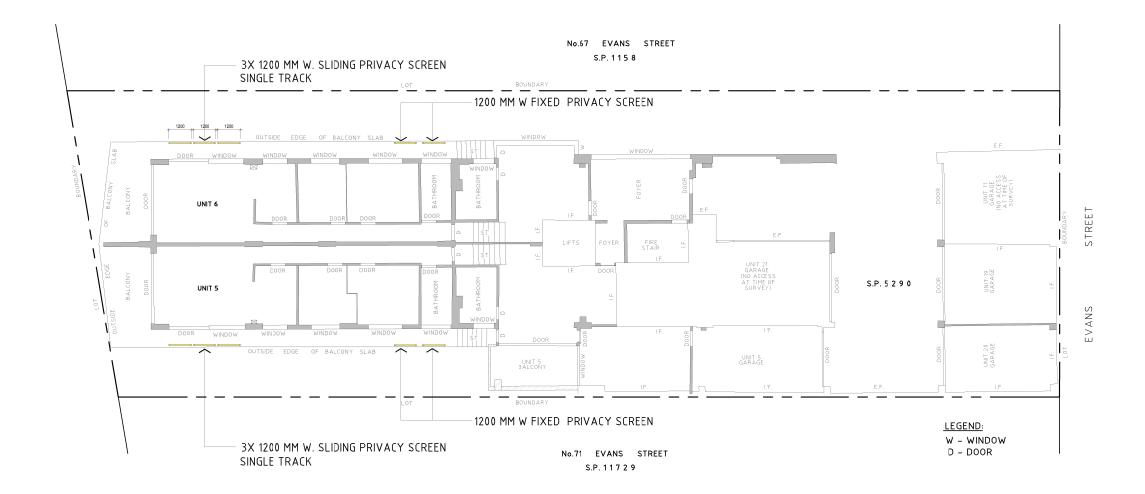

NSW

06.09.21 ISSUE

SITE DEVELOPMENT PLAN

T: (02) 9939 8810 CD 02 -DATE SEPT 2021 CAD FILE E:\\69 Evans Street, Frshwater\Drawings\2021.08i.09

GENERAL NOTES

1. CONTRACTORS MUST VERIFY ALL DIMENSONS ON SITE PRIOR TO THE COMMENCEMENT OF ANY WORK OR THE PREPARATION OF SHOP DRAWINGS.

2. FIGURED DIMENSIONS TO BE USED IN PREFERENCE TO SCALED DIMENSIONS.

Proposed Alteration 69 Evans Street, Freshwater NSW

LEVEL 1