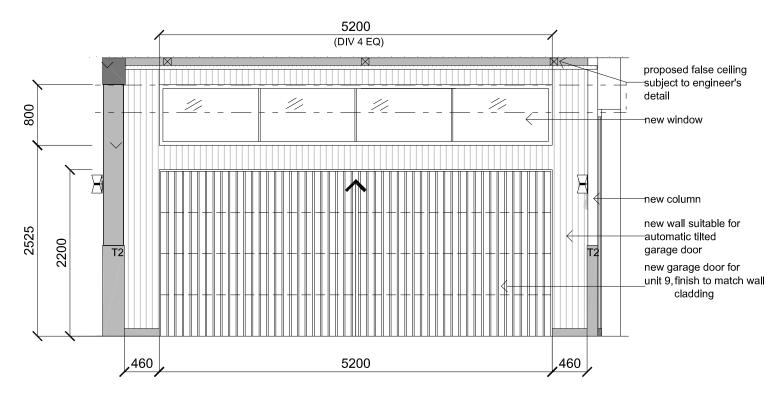

#### 'Nominated Architect Stephen Fayle' DESIGN SUPPLIED BY: KH DESIGN GROUP

Letterbox Elevation (BB) 1:50

No. 9 Garage Elevation (cc)

GENERAL NOTES

1. CONTRACTORS MUST VERIFY ALL DIMENSIONS ON SITE PRIOR TO THE COMMENCEMENT OF ANY WORK OR THE PREPARATION OF SHOP DRAWINGS.

2. FIGURED DIMENSIONS TO BE USED IN PREFERENCE TO SCALED DIMENSIONS.

09.08.21 ISSUE

'Nominated Architect Stephen Fayle' DESIGN SUPPLIED BY: KH DESIGN GROUP

Proposed Alteration 69 Evans Street, Freshwater NSW