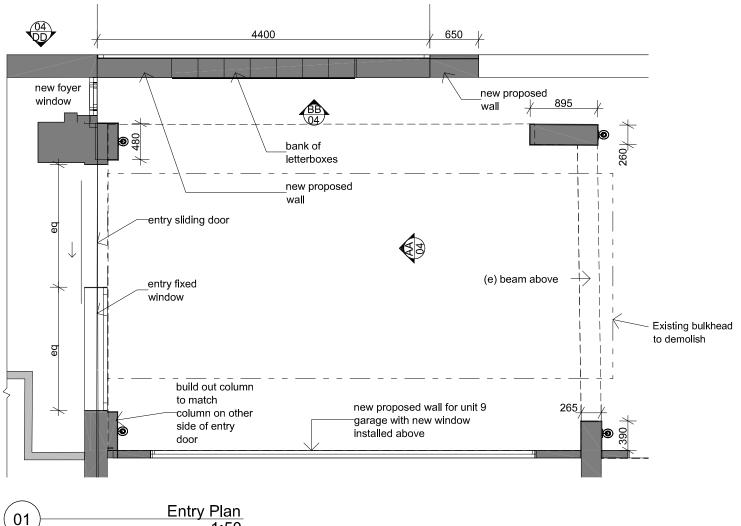

Entry Plan 1:50 01

Proposed Alteration 69 Evans Street , Freshwater NSW

DESIGN SUPPLIED BY: KH DESIGN GROUP

'Nominated Architect Stephen Fayle'

1:50 @A3;

WOODHOUSE & DANKS PTV ARCHITECTS

ARCHITECTS

ARN: 28 Gd4 690 106

ARN: 2274 Suite 207 Level 2, 20 Dale Street, Brookvale NSW 2100 DWG. No. T: (02) 9939 8810 CD- 40 -DATE AUG 2021

CAD FILE E:\\69 Evans Street, Freshwater\Drawlngs\2021.08.09

GENERAL NOTES

1. CONTRACTORS MUST VERIFY ALL DIMENSIONS ON SITE PRIOR TO THE
COMMENCEMENT OF ANY WORK OR THE PREPARATION OF SHOP DRAWINGS.

2. FIGURED DIMENSIONS TO BE USED IN PREFERENCE TO SCALED DIMENSIONS.

∕09.08.21 ISSUE

GENERAL NOTES

1. CONTRACTORS MUST VERIFY ALL DIMENSIONS ON SITE PRIOR TO THE COMMENCEMENT OF ANY WORK OR THE PREPARATION OF SHOP DRAWINGS.