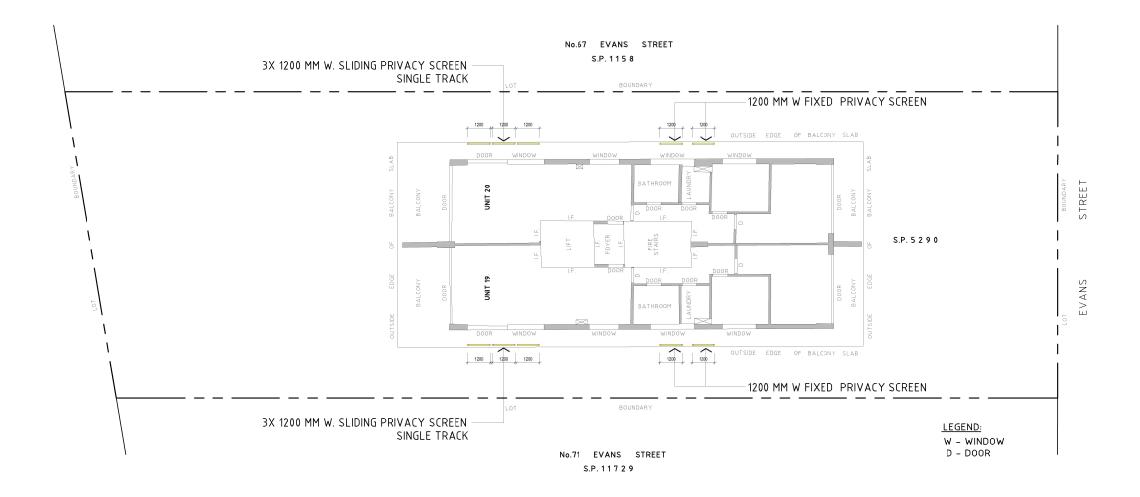

NSW

06.09.21 ISSUE

SITE DEVELOPMENT PLAN

T: (02) 9939 8810 CD 02 -DATE SEPT 2021 CAD FILE E:\\69 Evans Street, Frshwater\Drawings\2021.08i.09

GENERAL NOTES

1. CONTRACTORS MUST VERIFY ALL DIMENSONS ON SITE PRIOR TO THE COMMENCEMENT OF ANY WORK OR THE PREPARATION OF SHOP DRAWINGS.

2. FIGURED DIMENSIONS TO BE USED IN PREFERENCE TO SCALED DIMENSIONS.

Proposed Alteration 69 Evans Street, Freshwater NSW

LEVEL 1