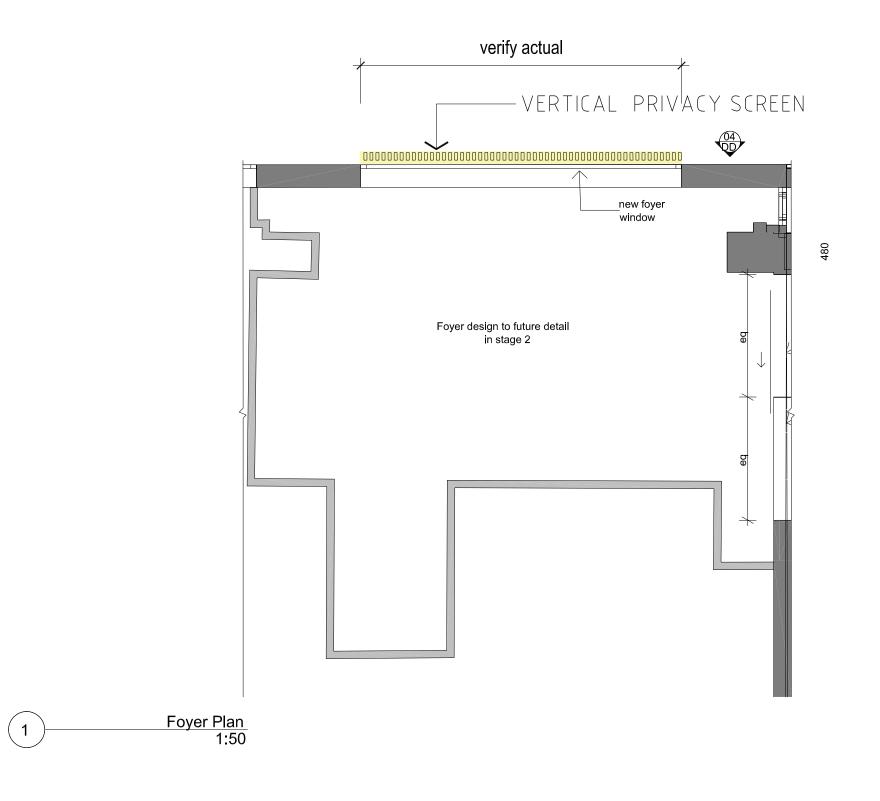

te 207 Level 2, 20 Dale Street, Brookvale VSW 2100 DWG. No. T: (02) 9939 8810 CD 22 a DATE DEC 2021 CAD FILE E:\\69 Evans Street, Freshvater\Drawings\2021.08.09





Entry Plan 1:50 01

Proposed Alteration 69 Evans Street , Freshwater NSW

DESIGN SUPPLIED BY: KH DESIGN GROUP

'Nominated Architect Stephen Fayle'

1:50 @A3;

WOODHOUSE & DANKS PTV ARCHITECTS

ARCHITECTS

ARN: 28 Gd4 690 106

ARN: 2274 Suite 207 Level 2, 20 Dale Street, Brookvale NSW 2100 DWG. No. T: (02) 9939 8810 CD- 40 -DATE AUG 2021

CAD FILE E:\\69 Evans Street, Freshwater\Drawlngs\2021.08.09

GENERAL NOTES

1. CONTRACTORS MUST VERIFY ALL DIMENSIONS ON SITE PRIOR TO THE
COMMENCEMENT OF ANY WORK OR THE PREPARATION OF SHOP DRAWINGS.

2. FIGURED DIMENSIONS TO BE USED IN PREFERENCE TO SCALED DIMENSIONS.

∕09.08.21 ISSUE







GENERAL NOTES

1. CONTRACTORS MUST VERIFY ALL DIMENSIONS ON SITE PRIOR TO THE COMMENCEMENT OF ANY WORK OR THE PREPARATION OF SHOP DRAWINGS.

2. FIGURED DIMENSIONS TO BE USED IN PREFERENCE TO SCALED DIMENSIONS.

"a" 14.12.21 "a" Vertical privacy screen over foyer /09.08.21 ISSUE DWN. CHK. No. DATE REVISION OR ISSUE

Proposed Alteration 69 Evans Street, Freshwater NSW

**FOYER PLAN** 

### 'Nominated Architect Stephen Fayle' DESIGN SUPPLIED BY: KH DESIGN GROUP

WOODHOUSE & DANKS IT ARCHITECTS A

Suite 207 Level 2, 20 Dale Street, Brookvale NSW 2100 DWG. No. REV

T: (02) 9939 8810 CD-43 -DATE AUG 2021 CAD FILE
E:\\69 Evans Street, Freshwater\Drawlngs\2021.08.09 1:50 @A3;



GENERAL NOTES

1. CONTRACTORS MUST VERIFY ALL DIMENSIONS ON SITE PRIOR TO THE COMMENCEMENT OF ANY WORK OR THE PREPARAT