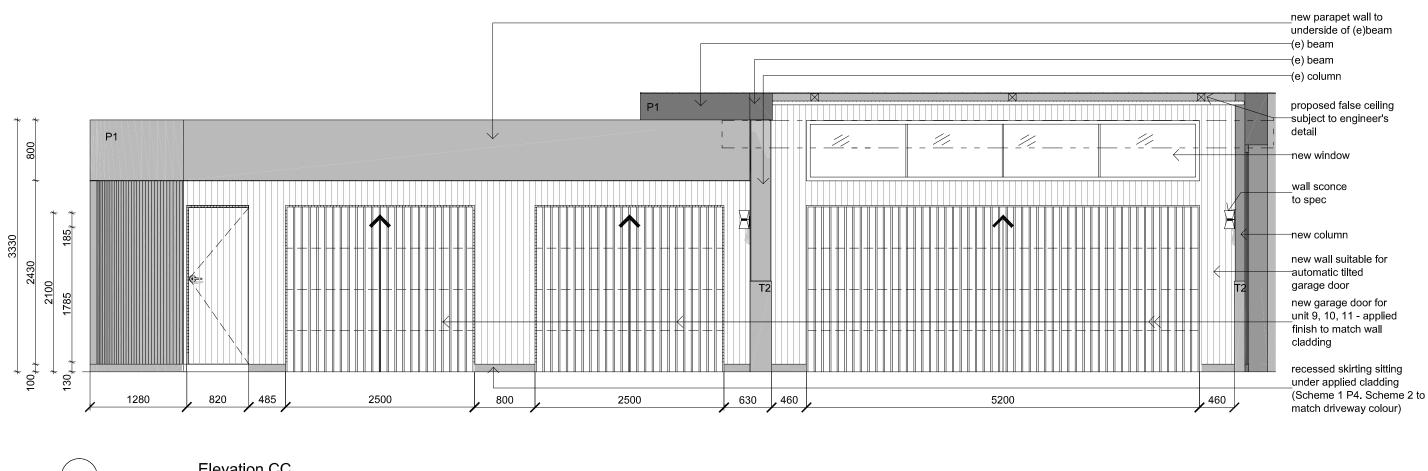

2. FIGURED DIMENSIONS TO BE USED IN PREFERENCE TO SCALED DIMENSIONS.

09.08.21 ISSUE

Proposed Alteration 69 Evans Street, Freshwater NSW

**ELEVATION CC, SECTION 01** 

#### 'Nominated Architect Stephen Fayle' DESIGN SUPPLIED BY: KH DESIGN GROUP

Letterbox Elevation (BB) 1:50

No. 9 Garage Elevation (cc)

GENERAL NOTES

1. CONTRACTORS MUST VERIFY ALL DIMENSIONS ON SITE PRIOR TO THE COMMENCEMENT OF ANY WORK OR THE PREPARATION OF SHOP DRAWINGS.

2. FIGURED DIMENSIONS TO BE USED IN PREFERENCE TO SCALED DIMENSIONS.

09.08.21 ISSUE

'Nominated Architect Stephen Fayle' DESIGN SUPPLIED BY: KH DESIGN GROUP

Proposed Alteration 69 Evans Street, Freshwater NSW