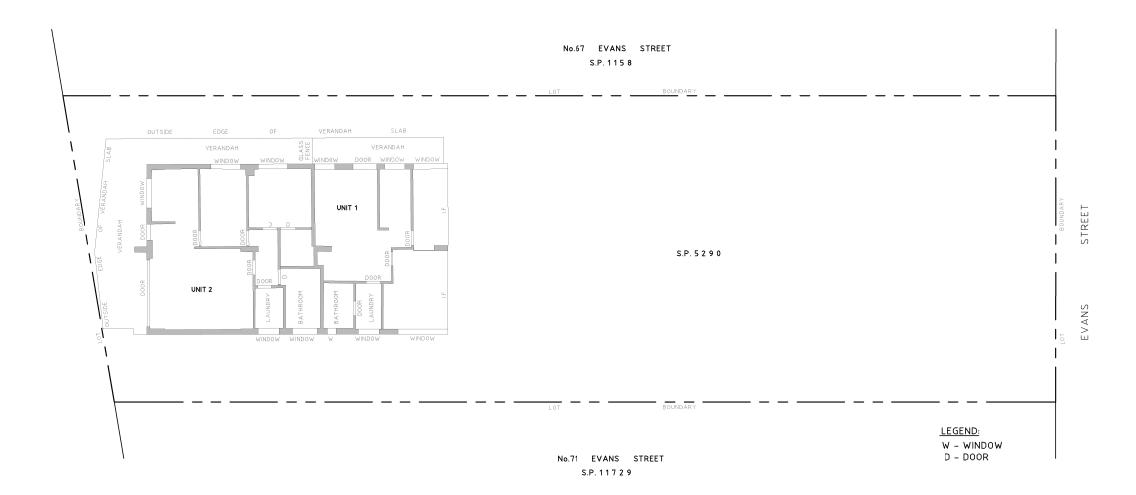

NSW

06.09.21 ISSUE

SITE DEVELOPMENT PLAN

T: (02) 9939 8810 CD 02 -DATE SEPT 2021 CAD FILE E:\\69 Evans Street, Frshwater\Drawings\2021.08i.09

GENERAL NOTES

1. CONTRACTORS MUST VERIFY ALL DIMENSONS ON SITE PRIOR TO THE COMMENCEMENT OF ANY WORK OR THE PREPARATION OF SHOP DRAWINGS.

2. FIGURED DIMENSIONS TO BE USED IN PREFERENCE TO SCALED DIMENSIONS.

Proposed Alteration 69 Evans Street, Freshwater NSW

LEVEL 1