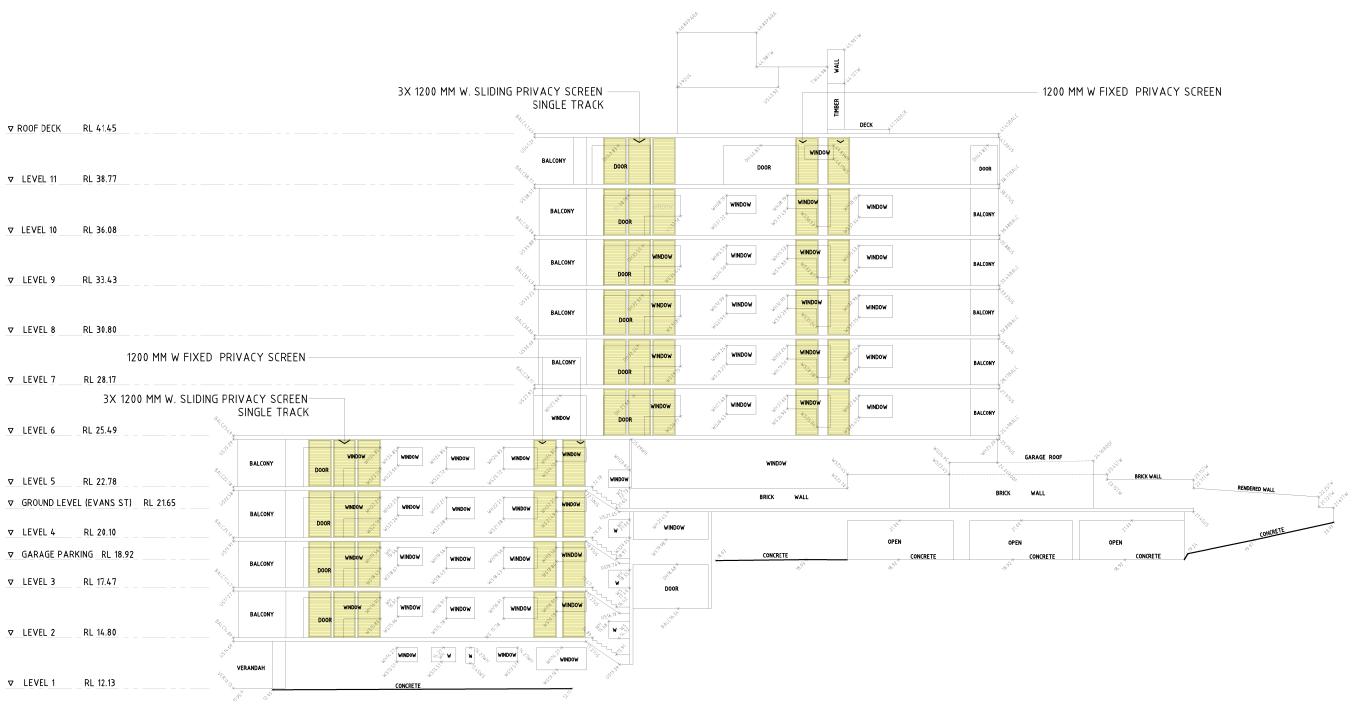

2. FIGURED DIMENSIONS TO BE USED IN PREFERENCE TO SCALED DIMENSIONS.

06.09.21 ISSUE

Proposed Alteration 69 Evans Street, Freshwater NSW

**ROOF DECK** 

ELEVATION OF EASTERN WALL

GENERAL NOTES

1. CONTRACTORS MUST VERIFY ALL DIMENSIONS ON SITE PRIOR TO THE COMMENCEMENT OF SANY WORK OR THE PREPARATION OF SHOP DRAWINGS.

ELEVATION OF NORTHERN WALL

GENERAL NOTES

1. CONTRACTORS MUST VERIFY ALL DIMENSIONS ON SITE PRIOR TO THE
COMMENCEMENT OF ANY WORK OR THE PREPARATION OF SHOP DRAWINGS.

2. FIGURED DIMENSIONS TO BE USED IN PREFERENCE TO SCALED DIMENSIONS.

ELEVATION OF SOUTHERN WALL

DOOR

DOOR

DOOR

DOOR

WINDOW

RL 41.45 ROOF DECK ▽

LEVEL 11 ▽

LEVEL 10 ▽

LEVEL 9 ▽

LEVEL 8 ▽

LEVEL 7 ▽

LEVEL 6 ▽

LEVEL 5 ▽

LEVEL 2 ▽

LEVEL 1 ▽

RL 38.77

RL 36.08

RL 33.43

RL 30.80

RL 28.17

RL 25.49

RL 22.78

RL 14.80

RL 12.13

RL 21.65 GROUND LEVEL (EVANS ST) ▼

RL 20.10 LEVEL 4 ▽

RL 17.47 LEVEL 3 ▽

RL 18.92 GARAGE PARKING ▼

"a" 14.12.21 "a" Vertical privacy screen over foyer 06.09.21 ISSUE DWN. CHK. No. DATE

Proposed Alteration 69 Evans Street, Freshwater NSW