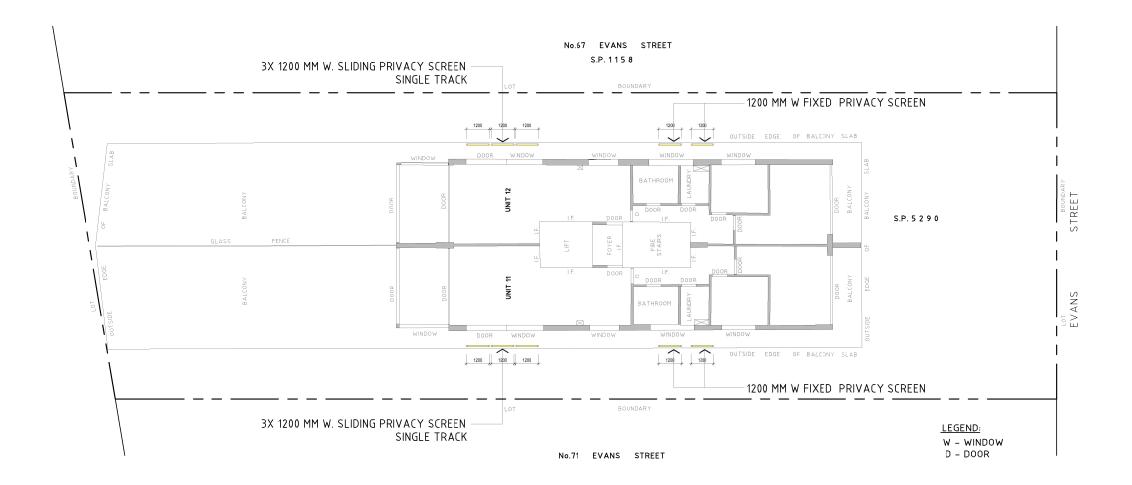

NSW

06.09.21 ISSUE

SITE DEVELOPMENT PLAN

T: (02) 9939 8810 CD 02 -DATE SEPT 2021 CAD FILE E:\\69 Evans Street, Frshwater\Drawings\2021.08i.09

GENERAL NOTES

1. CONTRACTORS MUST VERIFY ALL DIMENSONS ON SITE PRIOR TO THE COMMENCEMENT OF ANY WORK OR THE PREPARATION OF SHOP DRAWINGS.

2. FIGURED DIMENSIONS TO BE USED IN PREFERENCE TO SCALED DIMENSIONS.

Proposed Alteration 69 Evans Street, Freshwater NSW

LEVEL 1

#### 'Nominated Architect Stephen Fayle'

WOODHOUSE & DANKS OF ARCHITECTS
ARCHITECTS
Stephen R Fayle
ARN 25074
ARN 250 Suite 207 Level 2, 20 Dale Street, Brookvale VSW 2100 DWG. No.

T: (02) 9939 8810 CD 03 -DATE SEPT 2021 CAD FILE
E:\\69 Evans Street, Freshvater\Drawings\2021.08.09 1:200 M