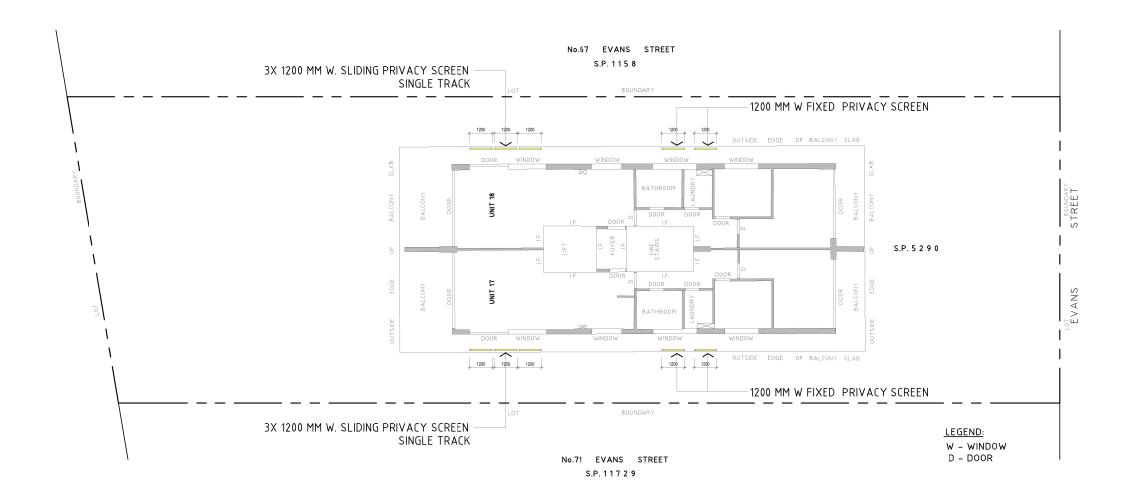

NSW

06.09.21 ISSUE

SITE DEVELOPMENT PLAN

T: (02) 9939 8810 CD 02 -DATE SEPT 2021 CAD FILE E:\\69 Evans Street, Frshwater\Drawings\2021.08i.09

GENERAL NOTES

1. CONTRACTORS MUST VERIFY ALL DIMENSONS ON SITE PRIOR TO THE COMMENCEMENT OF ANY WORK OR THE PREPARATION OF SHOP DRAWINGS.

2. FIGURED DIMENSIONS TO BE USED IN PREFERENCE TO SCALED DIMENSIONS.

Proposed Alteration 69 Evans Street, Freshwater NSW

LEVEL 1