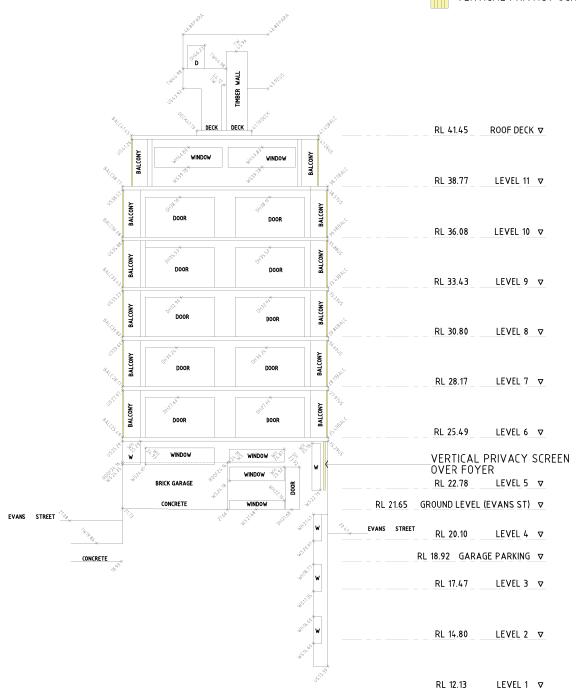

GS.

FIGURED DIMENSIONS TO BE USED IN PREFERENCE TO SCALED DIMENSIONS.

USE OF THESE DRAWINGS The design and details slown on these drawings are applicable to this project only and my not be reproduced in whole or in part or be used for any other project or purpose without the written permission of Woodhouse & Danks Pty. Ltd. with whon copyright resides.

"a" 14.12.21 "a" Vertical privacy screen over foyer 06.09.21 ISSUE DWN. CHK. No. DATE REVISION OR ISSUE

**ELEVATION WESTERN WALL** 

Proposed Alteration

69 Evans Street, Freshwater

NSW

WOODHOUSE & DANKS FT TO ARCHITECTS ARCHITECT

Suite 207 Level 2, 20 Dale Street, Brookvale NSW 2100 DWG. No. REV T: (02) 9939 8810 CD 21 a

SCALE DATE DEC 2021 DRAWN CAD FILE E:\\69 Evans Street, Frehwater\Drawings\2021.08i.09

VERTICAL PRIVACY SCREEN



ELEVATION OF NORTHERN WALL

GENERAL NOTES

1. CONTRACTORS MUST VERIFY ALL DIMENSIONS ON SITE PRIOR TO THE
COMMENCEMENT OF ANY WORK OR THE PREPARATION OF SHOP DRAWINGS.

2. FIGURED DIMENSIONS TO BE USED IN PREFERENCE TO SCALED DIMENSIONS.

ELEVATION OF SOUTHERN WALL

DOOR

DOOR

DOOR

DOOR

WINDOW

RL 41.45 ROOF DECK ▽

LEVEL 11 ▽

LEVEL 10 ▽

LEVEL 9 ▽

LEVEL 8 ▽

LEVEL 7 ▽

LEVEL 6 ▽

LEVEL 5 ▽

LEVEL 2 ▽

LEVEL 1 ▽

RL 38.77

RL 36.08

RL 33.43

RL 30.80

RL 28.17

RL 25.49

RL 22.78

RL 14.80

RL 12.13

RL 21.65 GROUND LEVEL (EVANS ST) ▼

RL 20.10 LEVEL 4 ▽

RL 17.47 LEVEL 3 ▽

RL 18.92 GARAGE PARKING ▼

"a" 14.12.21 "a" Vertical privacy screen over foyer 06.09.21 ISSUE DWN. CHK. No. DATE

Proposed Alteration 69 Evans Street, Freshwater NSW



WOODHOUSE & DANKS IT 20005 ARCHITECTS
ABN