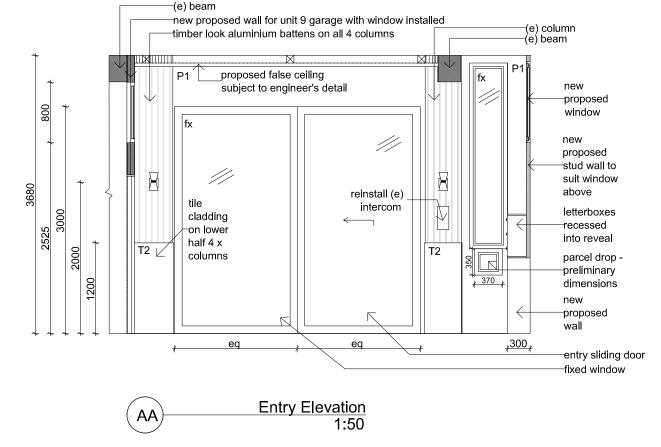

"a" 14.12.21 "a" Vertical privacy screen over foyer √09.08.21 ISSUE

Proposed Alteration 69 Evans Street, Freshwater NSW

ELEVATION AA, BB, DD

'Nominated Architect Stephen Fayle' DESIGN SUPPLIED BY: KH DESIGN GROUP