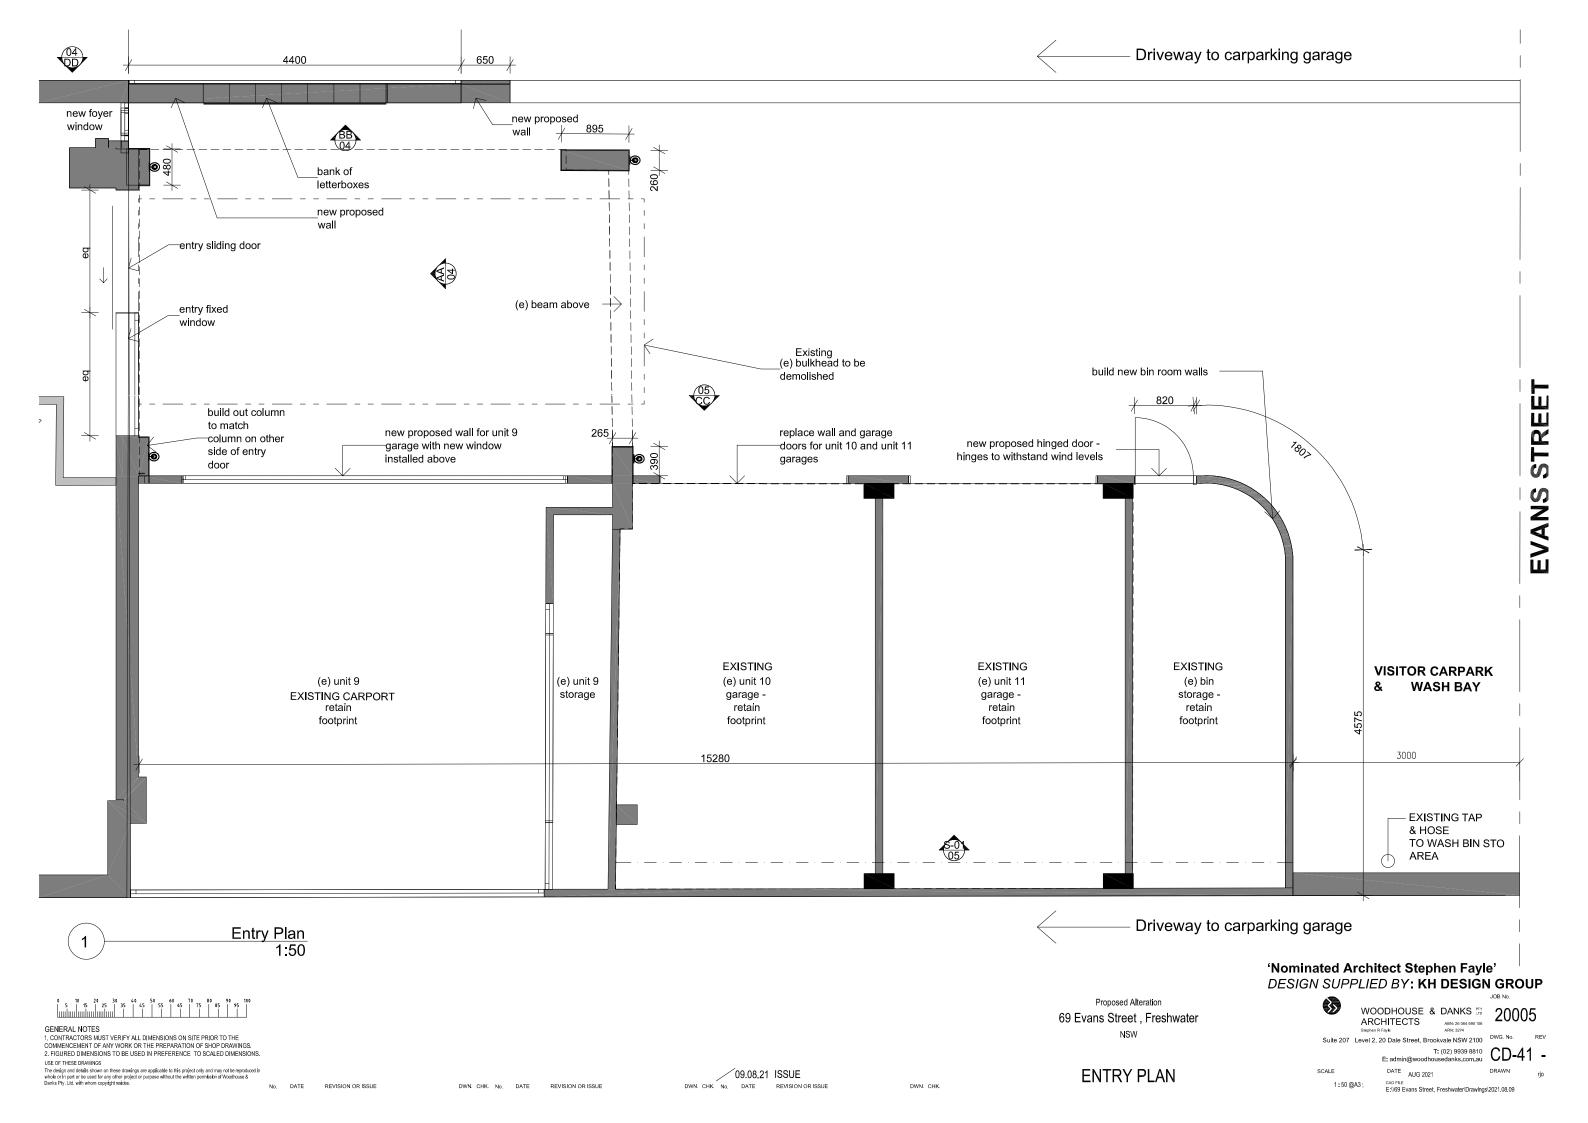

Entry Plan 1:50 01

Proposed Alteration 69 Evans Street , Freshwater NSW

DESIGN SUPPLIED BY: KH DESIGN GROUP

'Nominated Architect Stephen Fayle'

1:50 @A3;

WOODHOUSE & DANKS PTV ARCHITECTS

ARCHITECTS

ARN: 28 Gd4 690 106