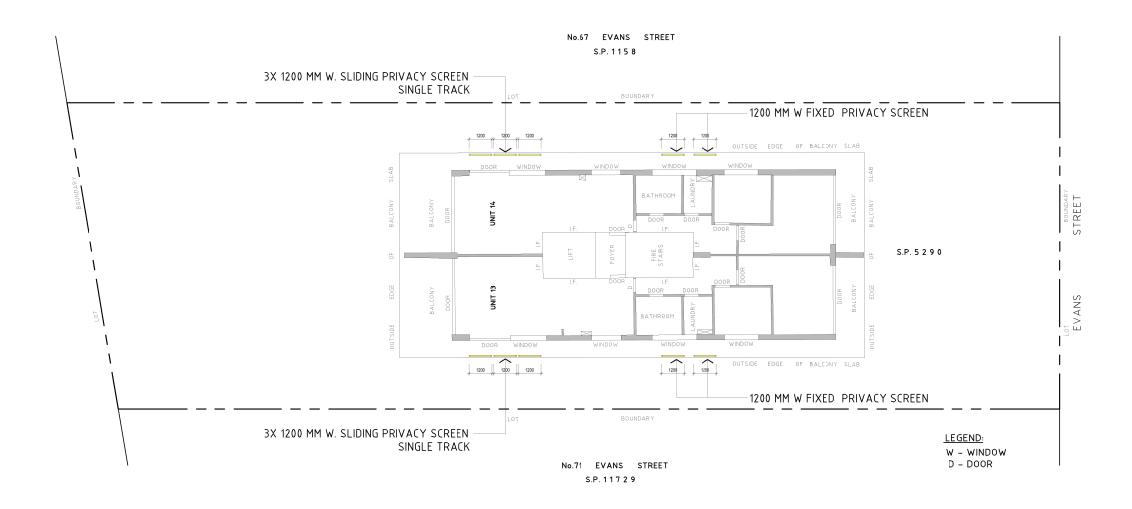

REVISION OR ISSUE

06.09.21 ISSUE

DWN. CHK.

Proposed Alteration

69 Evans Street, Freshwater

NSW

LEVEL 2

# 'Nominated Architect Stephen Fayle'

WOODHOUSE & DANKS FT ARCHITECTS
AND 26 004 600 4 600 100 ARN 3274

Sephen R Fayle

NUC. No. 200

Suite 207 Level 2, 20 Dale Street, Brookvale VSW 2100 DWG. No. T: (02) 9939 8810 CD 04 -