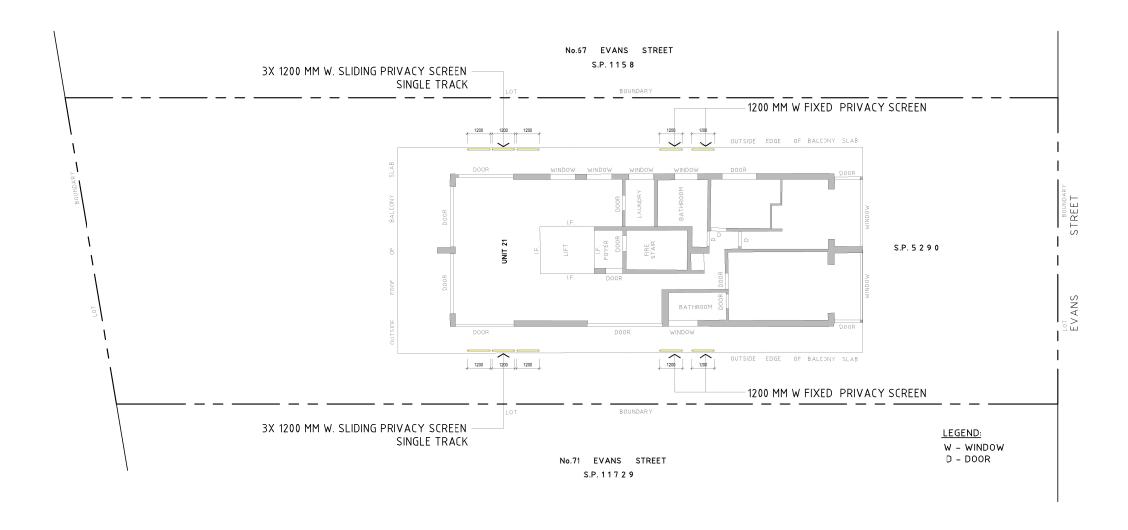

NSW

06.09.21 ISSUE

SITE DEVELOPMENT PLAN

T: (02) 9939 8810 CD 02 -DATE SEPT 2021 CAD FILE E:\\69 Evans Street, Frshwater\Drawings\2021.08i.09

GENERAL NOTES

1. CONTRACTORS MUST VERIFY ALL DIMENSONS ON SITE PRIOR TO THE COMMENCEMENT OF ANY WORK OR THE PREPARATION OF SHOP DRAWINGS.

2. FIGURED DIMENSIONS TO BE USED IN PREFERENCE TO SCALED DIMENSIONS.

Proposed Alteration 69 Evans Street, Freshwater NSW

LEVEL 1