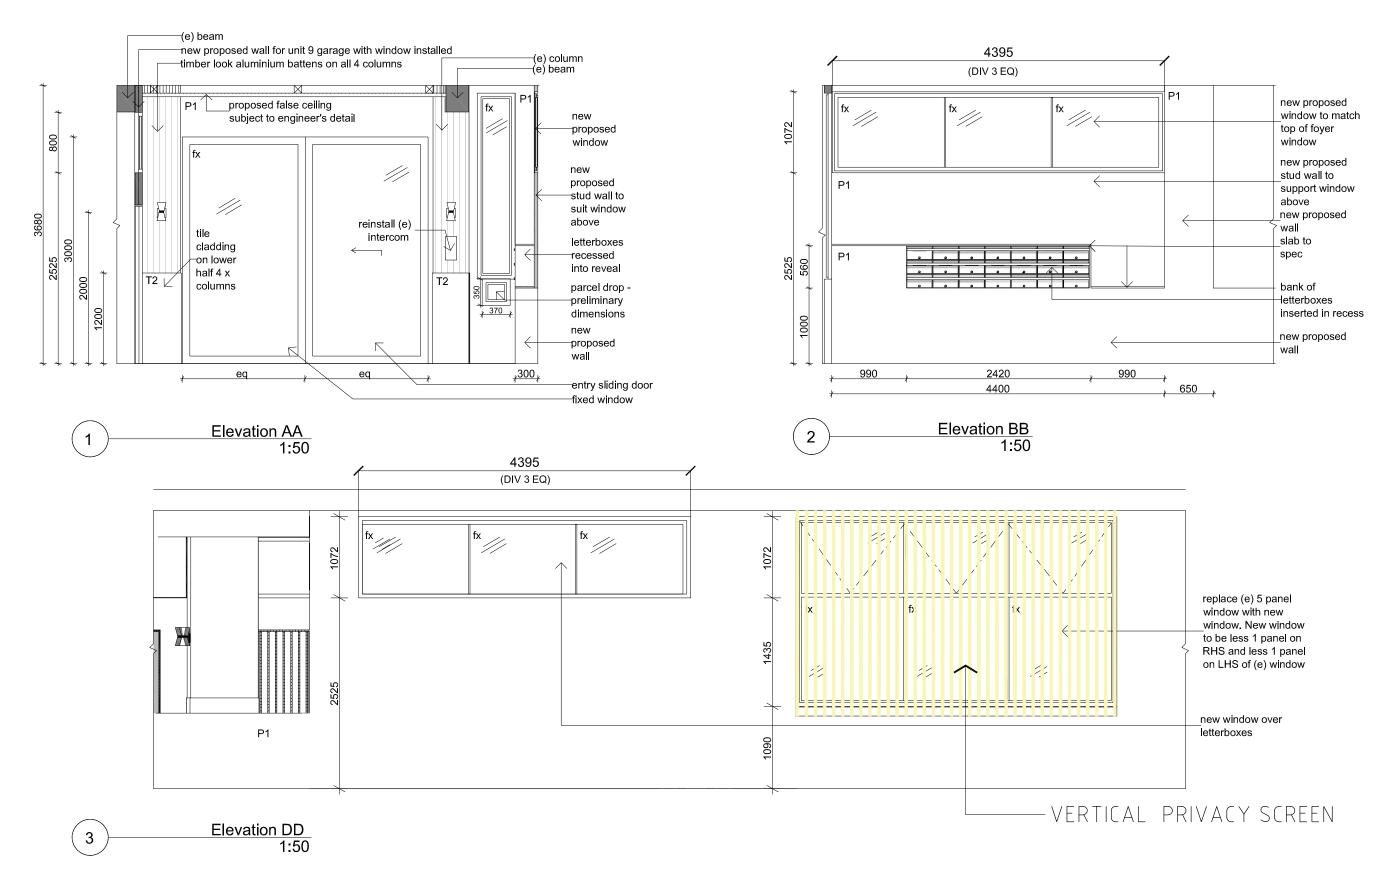

"a" 14.12.21 "a" Vertical privacy screen over foyer √09.08.21 ISSUE

Proposed Alteration 69 Evans Street, Freshwater NSW

ELEVATION AA, BB, DD

'Nominated Architect Stephen Fayle' DESIGN SUPPLIED BY: KH DESIGN GROUP

Suite 207 Level 2, 20 Dale Street, Brookvale NSW 2100 DWG. No.

T: (02) 9939 8810 CD-44 a DATE DEC 2021 1:50 @A3; CAD FILE E:\\69 Evans Street, Freshwater\Drawlngs\2021.08.09

GENERAL NOTES

1. CONTRACTORS MUST VERIFY ALL DIMENSIONS ON SITE PRIOR TO THE COMMENCEMENT OF ANY WORK OR THE PREPARATION OF SHOP DRAWINGS.

2. FIGURED DIMENSIONS TO BE USED IN PREFERENCE TO SCALED DIMENSIONS.

09.08.21 ISSUE

Proposed Alteration 69 Evans Street, Freshwater NSW

**ELEVATION CC, SECTION 01** 

#### 'Nominated Architect Stephen Fayle' DESIGN SUPPLIED BY: KH DESIGN GROUP

Letterbox Elevation (BB) 1:50

No. 9 Garage Elevation (cc)

GENERAL NOTES

1. CONTRACTORS MUST VERIFY ALL DIMENSIONS ON SITE PRIOR TO THE COMMENCEMENT OF ANY WORK OR THE PREPARATION OF SHOP DRAWINGS.