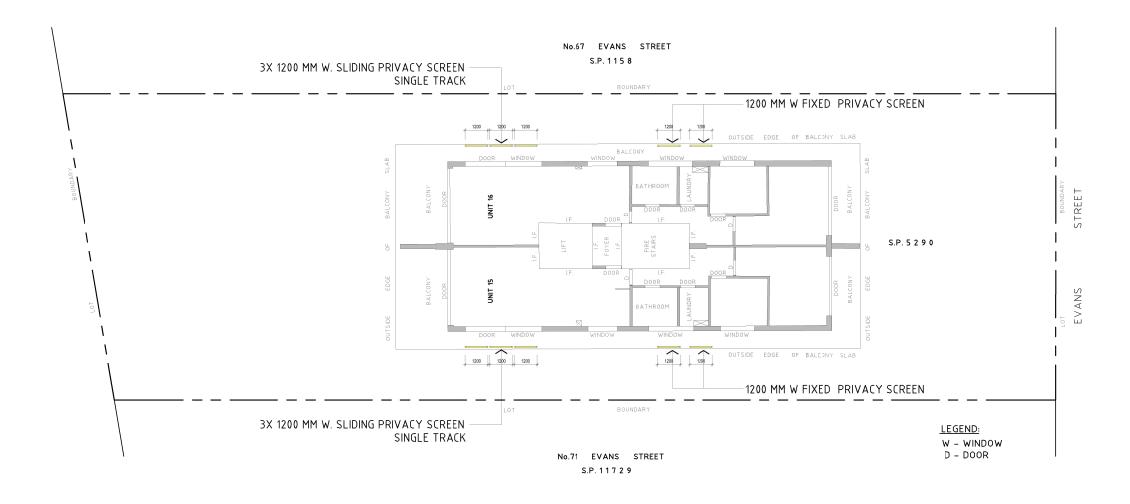

NSW

06.09.21 ISSUE

SITE DEVELOPMENT PLAN

T: (02) 9939 8810 CD 02 -DATE SEPT 2021 CAD FILE E:\\69 Evans Street, Frshwater\Drawings\2021.08i.09

GENERAL NOTES

1. CONTRACTORS MUST VERIFY ALL DIMENSONS ON SITE PRIOR TO THE COMMENCEMENT OF ANY WORK OR THE PREPARATION OF SHOP DRAWINGS.

2. FIGURED DIMENSIONS TO BE USED IN PREFERENCE TO SCALED DIMENSIONS.

Proposed Alteration 69 Evans Street, Freshwater NSW

LEVEL 1