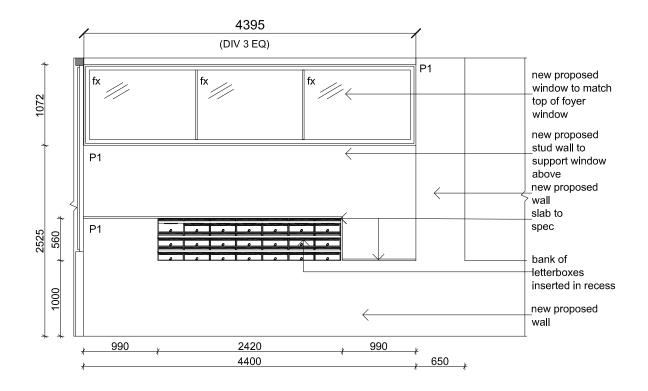

#### 'Nominated Architect Stephen Fayle' DESIGN SUPPLIED BY: KH DESIGN GROUP

Letterbox Elevation (BB) 1:50

No. 9 Garage Elevation (cc)

GENERAL NOTES

1. CONTRACTORS MUST VERIFY ALL DIMENSIONS ON SITE PRIOR TO THE COMMENCEMENT OF ANY WORK OR THE PREPARATION OF SHOP DRAWINGS.

**FOYER PLAN** 