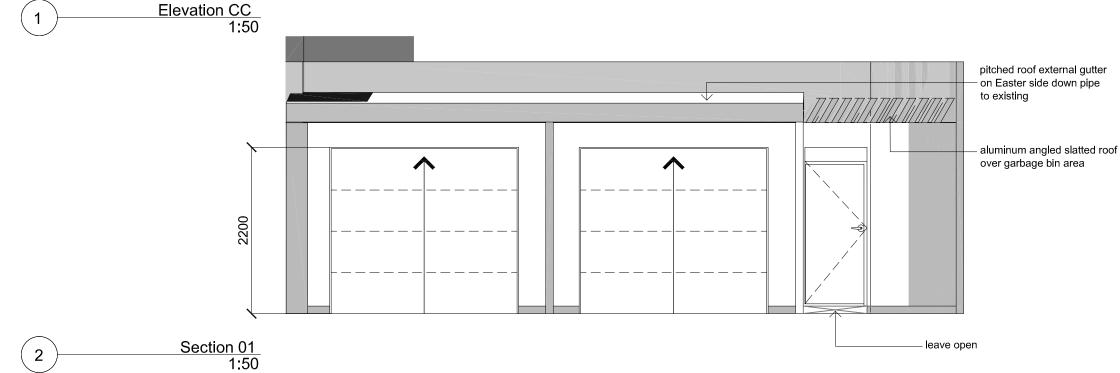

2. FIGURED DIMENSIONS TO BE USED IN PREFERENCE TO SCALED DIMENSIONS.

09.08.21 ISSUE

Proposed Alteration 69 Evans Street, Freshwater NSW

**ELEVATION CC, SECTION 01** 

#### 'Nominated Architect Stephen Fayle' DESIGN SUPPLIED BY: KH DESIGN GROUP

Letterbox Elevation (BB) 1:50

No. 9 Garage Elevation (cc)

GENERAL NOTES

1. CONTRACTORS MUST VERIFY ALL DIMENSIONS ON SITE PRIOR TO THE COMMENCEMENT OF ANY WORK OR THE PREPARATION OF SHOP DRAWINGS.

2. FIGURED DIMENSIONS TO BE USED IN PREFERENCE TO SCALED DIMENSIONS.

09.08.21 ISSUE

'Nominated Architect Stephen Fayle' DESIGN SUPPLIED BY: KH DESIGN GROUP

Proposed Alteration 69 Evans Street, Freshwater NSW