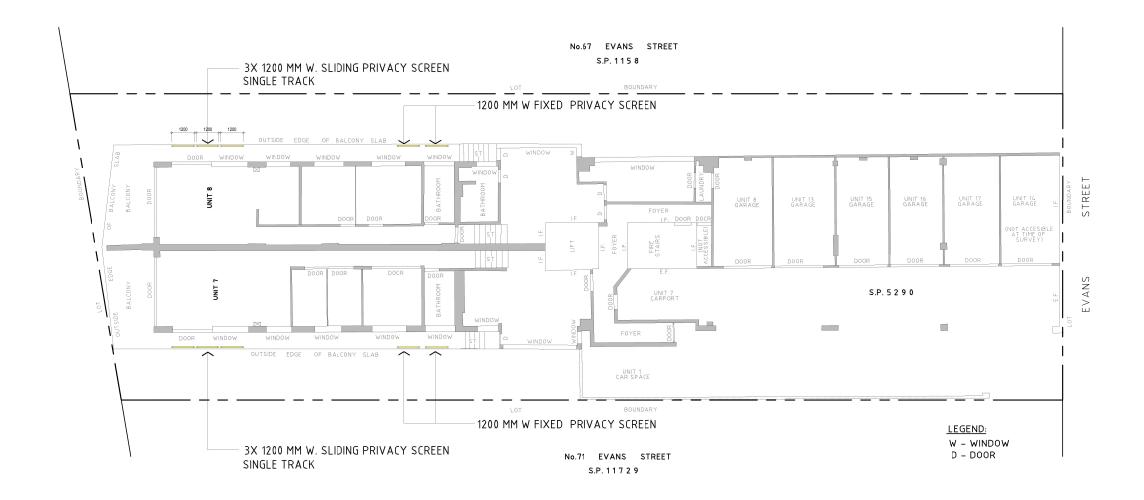

NSW

06.09.21 ISSUE

SITE DEVELOPMENT PLAN

T: (02) 9939 8810 CD 02 -DATE SEPT 2021 CAD FILE E:\\69 Evans Street, Frshwater\Drawings\2021.08i.09

GENERAL NOTES

1. CONTRACTORS MUST VERIFY ALL DIMENSONS ON SITE PRIOR TO THE COMMENCEMENT OF ANY WORK OR THE PREPARATION OF SHOP DRAWINGS.

2. FIGURED DIMENSIONS TO BE USED IN PREFERENCE TO SCALED DIMENSIONS.

Proposed Alteration 69 Evans Street, Freshwater NSW

LEVEL 1