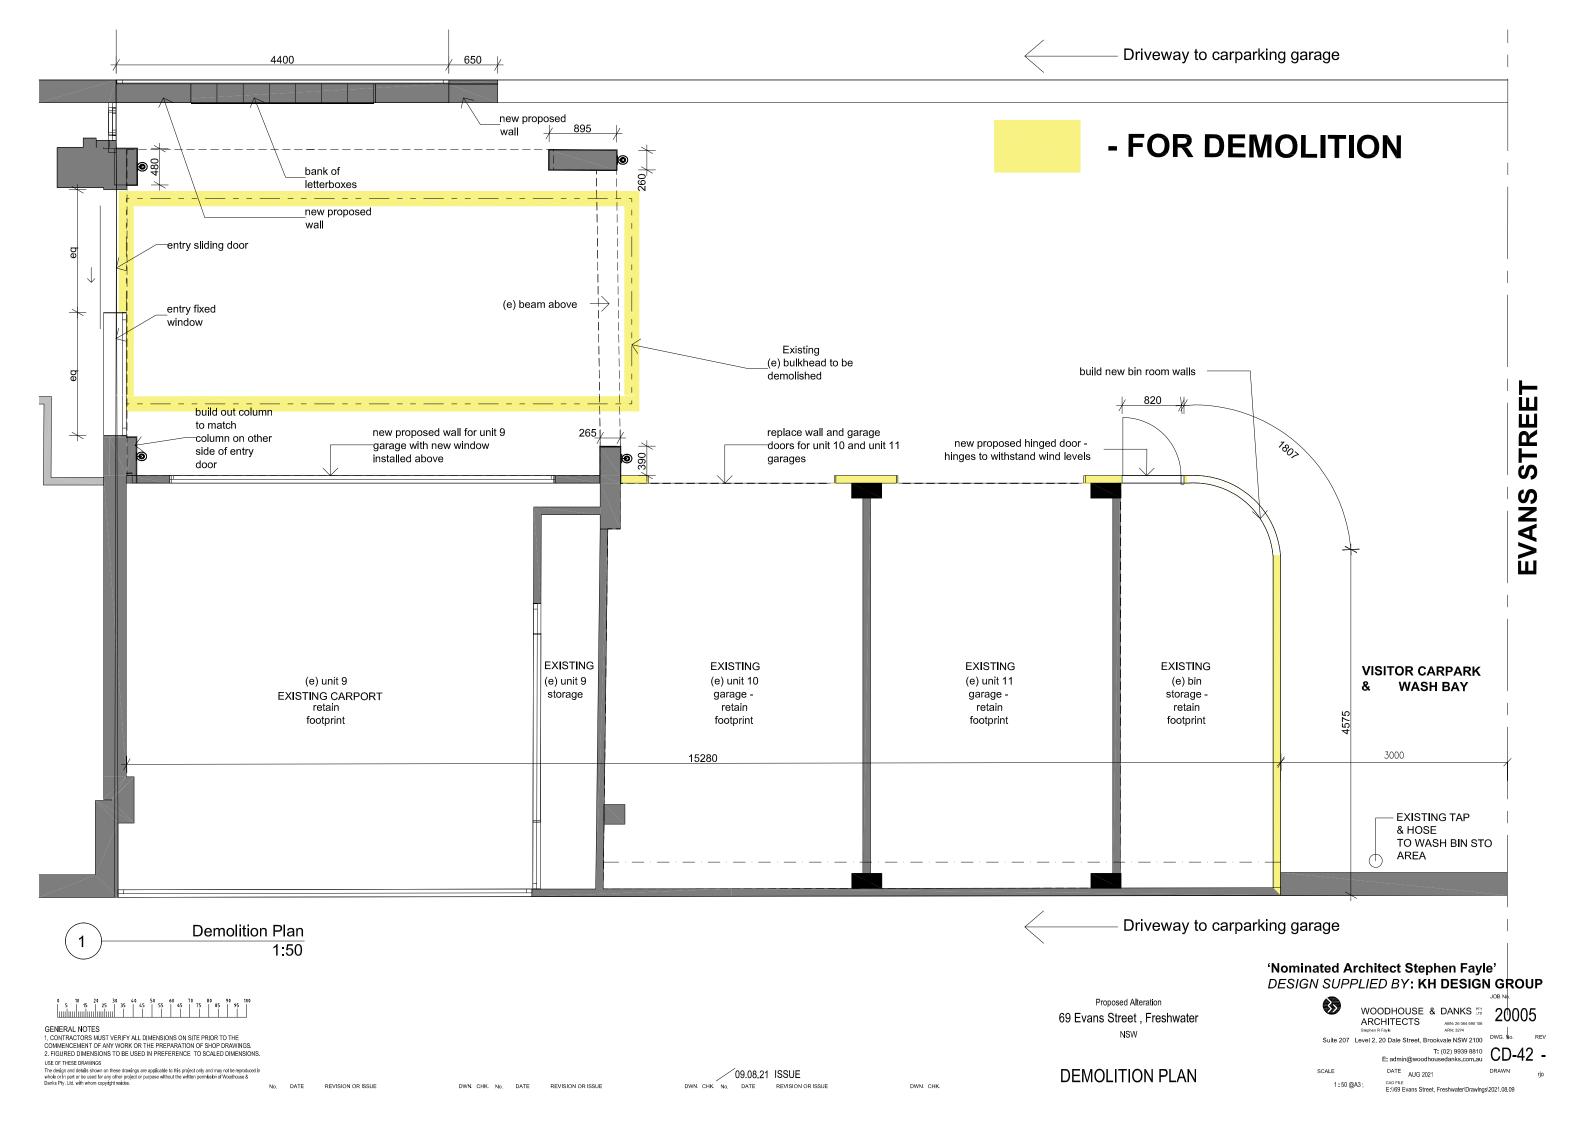

Entry Plan 1:50 01

Proposed Alteration 69 Evans Street , Freshwater NSW

DESIGN SUPPLIED BY: KH DESIGN GROUP

'Nominated Architect Stephen Fayle'

1:50 @A3;

WOODHOUSE & DANKS PTV ARCHITECTS

ARCHITECTS

ARN: 28 Gd4 690 106